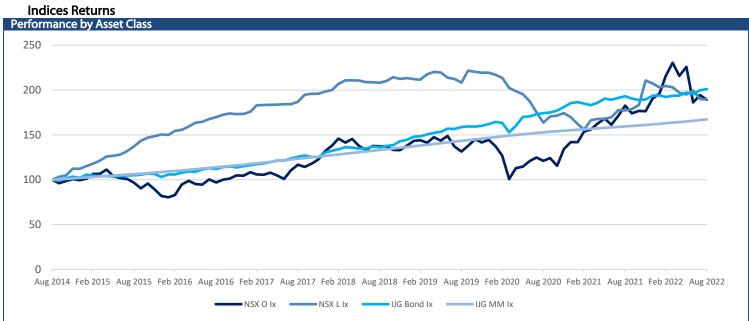

-3.42     -15.10       6,181     -165.00     -2.60     -1.86     -13.14       11,511     -419.00     -3.51     -3.91     -22.30 | 37,237     376.00     1.02     8.92     24.58     45,316       28,676     -112.00     -0.39     0.25     1.58     31,000       15,601     -119.00     -0.76     10.54     4.67     17,472       1,712     -8.00     -0.47     -0.12     3.51     1,748       17,303     27,467     -52.00     -0.19     0.44     1.70     29,180       37,178     351.00     0.95     8.43     24.41     45,671       15,480     -144.00     -0.92     10.59     4.89     17,347       4,828     -91.00     -1.85     -3.42     -15.10     7,352       6,181     -165.00     -2.60     -1.86     -13.14     14,215       11,511     -419.00     -3.51     -3.91     -22.30     15,140 |

\* Based to 100



### Namibian Bonds

| Namibian Bonds Government Bonds | YTM    | Benchmark     | Benchmark | Premium Last Trade | All-In-Price | Clean Price | Modified |
|---------------------------------|--------|---------------|-----------|--------------------|--------------|-------------|----------|
|                                 |        |               | YTM       |                    |              |             | Duration |
| GC23                            | 8.180  | R2023         | 6.970     | 121                | 100.125      | 100.683     | 0.961    |
| GC24                            | 8.535  | R186          | 9.115     | -58                | 103.002      | 103.663     | 1.756    |
| GC25                            | 8.895  | R186          | 9.115     | -22                | 98.591       |