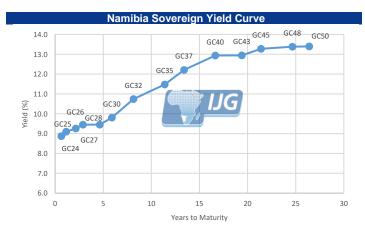

## **IJG** Daily Bulletin

Friday, 23 February 2024

Local Indices

|                                                                                                                                                                                                                                                                                                                                                                                                                                                                                                                                                                                                                                                                                                                                                                                                                                                                                                                                                                                                                                                                                                                                                                                                                                                                                                                                                                                                                                                                                                                                                                                                                                                                                                                                                                                                                                                                                                                                                                                                                                                                                                                                | Level                                                                                                                                                                                                                   | Net Change                                                                                                                                                                                                                                                                                                                                                                                                                                                                                                                                                                                                                                                                                                                                                                                                                                                                                                                                                                                                                                                                                                                                                                                                                                                                                                                                                                                                                                                                                                                                                                                                                                                                                                                                                                                                                                                                                                                                                                                                                                                                                                                                                                                                                                                                                                                                                                                                                                                                                                                                                                                                                                                                                                                                                                                                                           | d/d 9                                                                                   | 6 mtd %                                                                                                                                                                                                                                                                                                                                                                                                                                                                                                                                                                                                                                                                                                                                                                                                                                                                                                                                                                                                                                                                                                                                                                                                                                                                                                                                                                                                                                                                                                                                                                                                                                                                                                                                                                                                                                                                                                                                                                                                                                                                                                                        | ytd %                                                                                                                          | 52Wk High                                                                                                                                                                                                | 52Wk Lov                                                                                                                               |
|--------------------------------------------------------------------------------------------------------------------------------------------------------------------------------------------------------------------------------------------------------------------------------------------------------------------------------------------------------------------------------------------------------------------------------------------------------------------------------------------------------------------------------------------------------------------------------------------------------------------------------------------------------------------------------------------------------------------------------------------------------------------------------------------------------------------------------------------------------------------------------------------------------------------------------------------------------------------------------------------------------------------------------------------------------------------------------------------------------------------------------------------------------------------------------------------------------------------------------------------------------------------------------------------------------------------------------------------------------------------------------------------------------------------------------------------------------------------------------------------------------------------------------------------------------------------------------------------------------------------------------------------------------------------------------------------------------------------------------------------------------------------------------------------------------------------------------------------------------------------------------------------------------------------------------------------------------------------------------------------------------------------------------------------------------------------------------------------------------------------------------|-------------------------------------------------------------------------------------------------------------------------------------------------------------------------------------------------------------------------|--------------------------------------------------------------------------------------------------------------------------------------------------------------------------------------------------------------------------------------------------------------------------------------------------------------------------------------------------------------------------------------------------------------------------------------------------------------------------------------------------------------------------------------------------------------------------------------------------------------------------------------------------------------------------------------------------------------------------------------------------------------------------------------------------------------------------------------------------------------------------------------------------------------------------------------------------------------------------------------------------------------------------------------------------------------------------------------------------------------------------------------------------------------------------------------------------------------------------------------------------------------------------------------------------------------------------------------------------------------------------------------------------------------------------------------------------------------------------------------------------------------------------------------------------------------------------------------------------------------------------------------------------------------------------------------------------------------------------------------------------------------------------------------------------------------------------------------------------------------------------------------------------------------------------------------------------------------------------------------------------------------------------------------------------------------------------------------------------------------------------------------------------------------------------------------------------------------------------------------------------------------------------------------------------------------------------------------------------------------------------------------------------------------------------------------------------------------------------------------------------------------------------------------------------------------------------------------------------------------------------------------------------------------------------------------------------------------------------------------------------------------------------------------------------------------------------------------|-----------------------------------------------------------------------------------------|--------------------------------------------------------------------------------------------------------------------------------------------------------------------------------------------------------------------------------------------------------------------------------------------------------------------------------------------------------------------------------------------------------------------------------------------------------------------------------------------------------------------------------------------------------------------------------------------------------------------------------------------------------------------------------------------------------------------------------------------------------------------------------------------------------------------------------------------------------------------------------------------------------------------------------------------------------------------------------------------------------------------------------------------------------------------------------------------------------------------------------------------------------------------------------------------------------------------------------------------------------------------------------------------------------------------------------------------------------------------------------------------------------------------------------------------------------------------------------------------------------------------------------------------------------------------------------------------------------------------------------------------------------------------------------------------------------------------------------------------------------------------------------------------------------------------------------------------------------------------------------------------------------------------------------------------------------------------------------------------------------------------------------------------------------------------------------------------------------------------------------|--------------------------------------------------------------------------------------------------------------------------------|----------------------------------------------------------------------------------------------------------------------------------------------------------------------------------------------------------|----------------------------------------------------------------------------------------------------------------------------------------|
| NSX Overall                                                                                                                                                                                                                                                                                                                                                                                                                                                                                                                                                                                                                                                                                                                                                                                                                                                                                                                                                                                                                                                                                                                                                                                                                                                                                                                                                                                                                                                                                                                                                                                                                                                                                                                                                                                                                                                                                                                                                                                                                                                                                                                    | 1551                                                                                                                                                                                                                    | 25.49                                                                                                                                                                                                                                                                                                                                                                                                                                                                                                                                                                                                                                                                                                                                                                                                                                                                                                                                                                                                                                                                                                                                                                                                                                                                                                                                                                                                                                                                                                                                                                                                                                                                                                                                                                                                                                                                                                                                                                                                                                                                                                                                                                                                                                                                                                                                                                                                                                                                                                                                                                                                                                                                                                                                                                                                                                | 1.67                                                                                    |                                                                                                                                                                                                                                                                                                                                                                                                                                                                                                                                                                                                                                                                                                                                                                                                                                                                                                                                                                                                                                                                                                                                                                                                                                                                                                                                                                                                                                                                                                                                                                                                                                                                                                                                                                                                                                                                                                                                                                                                                                                                                                                                | -5.03                                                                                                                          | 1736                                                                                                                                                                                                     | 10                                                                                                                                     |
| NSX Local                                                                                                                                                                                                                                                                                                                                                                                                                                                                                                                                                                                                                                                                                                                                                                                                                                                                                                                                                                                                                                                                                                                                                                                                                                                                                                                                                                                                                                                                                                                                                                                                                                                                                                                                                                                                                                                                                                                                                                                                                                                                                                                      | 678                                                                                                                                                                                                                     | 0.26                                                                                                                                                                                                                                                                                                                                                                                                                                                                                                                                                                                                                                                                                                                                                                                                                                                                                                                                                                                                                                                                                                                                                                                                                                                                                                                                                                                                                                                                                                                                                                                                                                                                                                                                                                                                                                                                                                                                                                                                                                                                                                                                                                                                                                                                                                                                                                                                                                                                                                                                                                                                                                                                                                                                                                                                                                 | 0.04                                                                                    |                                                                                                                                                                                                                                                                                                                                                                                                                                                                                                                                                                                                                                                                                                                                                                                                                                                                                                                                                                                                                                                                                                                                                                                                                                                                                                                                                                                                                                                                                                                                                                                                                                                                                                                                                                                                                                                                                                                                                                                                                                                                                                                                | 0.86                                                                                                                           | 693                                                                                                                                                                                                      | 4                                                                                                                                      |
|                                                                                                                                                                                                                                                                                                                                                                                                                                                                                                                                                                                                                                                                                                                                                                                                                                                                                                                                                                                                                                                                                                                                                                                                                                                                                                                                                                                                                                                                                                                                                                                                                                                                                                                                                                                                                                                                                                                                                                                                                                                                                                                                |                                                                                                                                                                                                                         |                                                                                                                                                                                                                                                                                                                                                                                                                                                                                                                                                                                                                                                                                                                                                                                                                                                                                                                                                                                                                                                                                                                                                                                                                                                                                                                                                                                                                                                                                                                                                                                                                                                                                                                                                                                                                                                                                                                                                                                                                                                                                                                                                                                                                                                                                                                                                                                                                                                                                                                                                                                                                                                                                                                                                                                                                                      |                                                                                         |                                                                                                                                                                                                                                                                                                                                                                                                                                                                                                                                                                                                                                                                                                                                                                                                                                                                                                                                                                                                                                                                                                                                                                                                                                                                                                                                                                                                                                                                                                                                                                                                                                                                                                                                                                                                                                                                                                                                                                                                                                                                                                                                |                                                                                                                                |                                                                                                                                                                                                          |                                                                                                                                        |
| JSE ALSI                                                                                                                                                                                                                                                                                                                                                                                                                                                                                                                                                                                                                                                                                                                                                                                                                                                                                                                                                                                                                                                                                                                                                                                                                                                                                                                                                                                                                                                                                                                                                                                                                                                                                                                                                                                                                                                                                                                                                                                                                                                                                                                       | 74113                                                                                                                                                                                                                   | 1083.13                                                                                                                                                                                                                                                                                                                                                                                                                                                                                                                                                                                                                                                                                                                                                                                                                                                                                                                                                                                                                                                                                                                                                                                                                                                                                                                                                                                                                                                                                                                                                                                                                                                                                                                                                                                                                                                                                                                                                                                                                                                                                                                                                                                                                                                                                                                                                                                                                                                                                                                                                                                                                                                                                                                                                                                                                              | 1.48                                                                                    |                                                                                                                                                                                                                                                                                                                                                                                                                                                                                                                                                                                                                                                                                                                                                                                                                                                                                                                                                                                                                                                                                                                                                                                                                                                                                                                                                                                                                                                                                                                                                                                                                                                                                                                                                                                                                                                                                                                                                                                                                                                                                                                                | -3.62                                                                                                                          | 79456                                                                                                                                                                                                    | 6912                                                                                                                                   |
| ISE Top 40                                                                                                                                                                                                                                                                                                                                                                                                                                                                                                                                                                                                                                                                                                                                                                                                                                                                                                                                                                                                                                                                                                                                                                                                                                                                                                                                                                                                                                                                                                                                                                                                                                                                                                                                                                                                                                                                                                                                                                                                                                                                                                                     | 67637                                                                                                                                                                                                                   | 1078.81                                                                                                                                                                                                                                                                                                                                                                                                                                                                                                                                                                                                                                                                                                                                                                                                                                                                                                                                                                                                                                                                                                                                                                                                                                                                                                                                                                                                                                                                                                                                                                                                                                                                                                                                                                                                                                                                                                                                                                                                                                                                                                                                                                                                                                                                                                                                                                                                                                                                                                                                                                                                                                                                                                                                                                                                                              | 1.62                                                                                    |                                                                                                                                                                                                                                                                                                                                                                                                                                                                                                                                                                                                                                                                                                                                                                                                                                                                                                                                                                                                                                                                                                                                                                                                                                                                                                                                                                                                                                                                                                                                                                                                                                                                                                                                                                                                                                                                                                                                                                                                                                                                                                                                | -4.05                                                                                                                          | 73900                                                                                                                                                                                                    | 6331                                                                                                                                   |
| JSE INDI                                                                                                                                                                                                                                                                                                                                                                                                                                                                                                                                                                                                                                                                                                                                                                                                                                                                                                                                                                                                                                                                                                                                                                                                                                                                                                                                                                                                                                                                                                                                                                                                                                                                                                                                                                                                                                                                                                                                                                                                                                                                                                                       | 104604                                                                                                                                                                                                                  | 1848.80                                                                                                                                                                                                                                                                                                                                                                                                                                                                                                                                                                                                                                                                                                                                                                                                                                                                                                                                                                                                                                                                                                                                                                                                                                                                                                                                                                                                                                                                                                                                                                                                                                                                                                                                                                                                                                                                                                                                                                                                                                                                                                                                                                                                                                                                                                                                                                                                                                                                                                                                                                                                                                                                                                                                                                                                                              | 1.80                                                                                    | 2.39                                                                                                                                                                                                                                                                                                                                                                                                                                                                                                                                                                                                                                                                                                                                                                                                                                                                                                                                                                                                                                                                                                                                                                                                                                                                                                                                                                                                                                                                                                                                                                                                                                                                                                                                                                                                                                                                                                                                                                                                                                                                                                                           | 0.86                                                                                                                           | 109998                                                                                                                                                                                                   | 9285                                                                                                                                   |
| ISE FINI                                                                                                                                                                                                                                                                                                                                                                                                                                                                                                                                                                                                                                                                                                                                                                                                                                                                                                                                                                                                                                                                                                                                                                                                                                                                                                                                                                                                                                                                                                                                                                                                                                                                                                                                                                                                                                                                                                                                                                                                                                                                                                                       | 17623                                                                                                                                                                                                                   | 214.43                                                                                                                                                                                                                                                                                                                                                                                                                                                                                                                                                                                                                                                                                                                                                                                                                                                                                                                                                                                                                                                                                                                                                                                                                                                                                                                                                                                                                                                                                                                                                                                                                                                                                                                                                                                                                                                                                                                                                                                                                                                                                                                                                                                                                                                                                                                                                                                                                                                                                                                                                                                                                                                                                                                                                                                                                               | 1.23                                                                                    | 3 1.54                                                                                                                                                                                                                                                                                                                                                                                                                                                                                                                                                                                                                                                                                                                                                                                                                                                                                                                                                                                                                                                                                                                                                                                                                                                                                                                                                                                                                                                                                                                                                                                                                                                                                                                                                                                                                                                                                                                                                                                                                                                                                                                         | -1.40                                                                                                                          | 17915                                                                                                                                                                                                    | 1424                                                                                                                                   |
| ISE RESI                                                                                                                                                                                                                                                                                                                                                                                                                                                                                                                                                                                                                                                                                                                                                                                                                                                                                                                                                                                                                                                                                                                                                                                                                                                                                                                                                                                                                                                                                                                                                                                                                                                                                                                                                                                                                                                                                                                                                                                                                                                                                                                       | 50204                                                                                                                                                                                                                   | 683.14                                                                                                                                                                                                                                                                                                                                                                                                                                                                                                                                                                                                                                                                                                                                                                                                                                                                                                                                                                                                                                                                                                                                                                                                                                                                                                                                                                                                                                                                                                                                                                                                                                                                                                                                                                                                                                                                                                                                                                                                                                                                                                                                                                                                                                                                                                                                                                                                                                                                                                                                                                                                                                                                                                                                                                                                                               | 1.38                                                                                    | 3 -7.31                                                                                                                                                                                                                                                                                                                                                                                                                                                                                                                                                                                                                                                                                                                                                                                                                                                                                                                                                                                                                                                                                                                                                                                                                                                                                                                                                                                                                                                                                                                                                                                                                                                                                                                                                                                                                                                                                                                                                                                                                                                                                                                        | -12.74                                                                                                                         | 73901                                                                                                                                                                                                    | 4872                                                                                                                                   |
| ISE Banks                                                                                                                                                                                                                                                                                                                                                                                                                                                                                                                                                                                                                                                                                                                                                                                                                                                                                                                                                                                                                                                                                                                                                                                                                                                                                                                                                                                                                                                                                                                                                                                                                                                                                                                                                                                                                                                                                                                                                                                                                                                                                                                      | 10772                                                                                                                                                                                                                   | 132.28                                                                                                                                                                                                                                                                                                                                                                                                                                                                                                                                                                                                                                                                                                                                                                                                                                                                                                                                                                                                                                                                                                                                                                                                                                                                                                                                                                                                                                                                                                                                                                                                                                                                                                                                                                                                                                                                                                                                                                                                                                                                                                                                                                                                                                                                                                                                                                                                                                                                                                                                                                                                                                                                                                                                                                                                                               | 1.24                                                                                    |                                                                                                                                                                                                                                                                                                                                                                                                                                                                                                                                                                                                                                                                                                                                                                                                                                                                                                                                                                                                                                                                                                                                                                                                                                                                                                                                                                                                                                                                                                                                                                                                                                                                                                                                                                                                                                                                                                                                                                                                                                                                                                                                | -1.61                                                                                                                          | 10980                                                                                                                                                                                                    | 860                                                                                                                                    |
|                                                                                                                                                                                                                                                                                                                                                                                                                                                                                                                                                                                                                                                                                                                                                                                                                                                                                                                                                                                                                                                                                                                                                                                                                                                                                                                                                                                                                                                                                                                                                                                                                                                                                                                                                                                                                                                                                                                                                                                                                                                                                                                                |                                                                                                                                                                                                                         | 132.20                                                                                                                                                                                                                                                                                                                                                                                                                                                                                                                                                                                                                                                                                                                                                                                                                                                                                                                                                                                                                                                                                                                                                                                                                                                                                                                                                                                                                                                                                                                                                                                                                                                                                                                                                                                                                                                                                                                                                                                                                                                                                                                                                                                                                                                                                                                                                                                                                                                                                                                                                                                                                                                                                                                                                                                                                               | 1.2-                                                                                    | 7 2.17                                                                                                                                                                                                                                                                                                                                                                                                                                                                                                                                                                                                                                                                                                                                                                                                                                                                                                                                                                                                                                                                                                                                                                                                                                                                                                                                                                                                                                                                                                                                                                                                                                                                                                                                                                                                                                                                                                                                                                                                                                                                                                                         | 1.01                                                                                                                           | 10300                                                                                                                                                                                                    | 000                                                                                                                                    |
| Global Indice:                                                                                                                                                                                                                                                                                                                                                                                                                                                                                                                                                                                                                                                                                                                                                                                                                                                                                                                                                                                                                                                                                                                                                                                                                                                                                                                                                                                                                                                                                                                                                                                                                                                                                                                                                                                                                                                                                                                                                                                                                                                                                                                 |                                                                                                                                                                                                                         | Not Change                                                                                                                                                                                                                                                                                                                                                                                                                                                                                                                                                                                                                                                                                                                                                                                                                                                                                                                                                                                                                                                                                                                                                                                                                                                                                                                                                                                                                                                                                                                                                                                                                                                                                                                                                                                                                                                                                                                                                                                                                                                                                                                                                                                                                                                                                                                                                                                                                                                                                                                                                                                                                                                                                                                                                                                                                           | d/d 9                                                                                   | / matel 0/                                                                                                                                                                                                                                                                                                                                                                                                                                                                                                                                                                                                                                                                                                                                                                                                                                                                                                                                                                                                                                                                                                                                                                                                                                                                                                                                                                                                                                                                                                                                                                                                                                                                                                                                                                                                                                                                                                                                                                                                                                                                                                                     | ante 0/                                                                                                                        | 53W/k Uimb                                                                                                                                                                                               | E2W/s Lev                                                                                                                              |
|                                                                                                                                                                                                                                                                                                                                                                                                                                                                                                                                                                                                                                                                                                                                                                                                                                                                                                                                                                                                                                                                                                                                                                                                                                                                                                                                                                                                                                                                                                                                                                                                                                                                                                                                                                                                                                                                                                                                                                                                                                                                                                                                | Level                                                                                                                                                                                                                   | Net Change                                                                                                                                                                                                                                                                                                                                                                                                                                                                                                                                                                                                                                                                                                                                                                                                                                                                                                                                                                                                                                                                                                                                                                                                                                                                                                                                                                                                                                                                                                                                                                                                                                                                                                                                                                                                                                                                                                                                                                                                                                                                                                                                                                                                                                                                                                                                                                                                                                                                                                                                                                                                                                                                                                                                                                                                                           |                                                                                         |                                                                                                                                                                                                                                                                                                                                                                                                                                                                                                                                                                                                                                                                                                                                                                                                                                                                                                                                                                                                                                                                                                                                                                                                                                                                                                                                                                                                                                                                                                                                                                                                                                                                                                                                                                                                                                                                                                                                                                                                                                                                                                                                | ytd %                                                                                                                          | 52Wk High                                                                                                                                                                                                | 52Wk Lov                                                                                                                               |
| Dow Jones                                                                                                                                                                                                                                                                                                                                                                                                                                                                                                                                                                                                                                                                                                                                                                                                                                                                                                                                                                                                                                                                                                                                                                                                                                                                                                                                                                                                                                                                                                                                                                                                                                                                                                                                                                                                                                                                                                                                                                                                                                                                                                                      | 39069                                                                                                                                                                                                                   | 456.87                                                                                                                                                                                                                                                                                                                                                                                                                                                                                                                                                                                                                                                                                                                                                                                                                                                                                                                                                                                                                                                                                                                                                                                                                                                                                                                                                                                                                                                                                                                                                                                                                                                                                                                                                                                                                                                                                                                                                                                                                                                                                                                                                                                                                                                                                                                                                                                                                                                                                                                                                                                                                                                                                                                                                                                                                               | 1.18                                                                                    |                                                                                                                                                                                                                                                                                                                                                                                                                                                                                                                                                                                                                                                                                                                                                                                                                                                                                                                                                                                                                                                                                                                                                                                                                                                                                                                                                                                                                                                                                                                                                                                                                                                                                                                                                                                                                                                                                                                                                                                                                                                                                                                                | 3.66                                                                                                                           | 39150                                                                                                                                                                                                    | 3143                                                                                                                                   |
| S&P 500                                                                                                                                                                                                                                                                                                                                                                                                                                                                                                                                                                                                                                                                                                                                                                                                                                                                                                                                                                                                                                                                                                                                                                                                                                                                                                                                                                                                                                                                                                                                                                                                                                                                                                                                                                                                                                                                                                                                                                                                                                                                                                                        | 5087                                                                                                                                                                                                                    | 105.23                                                                                                                                                                                                                                                                                                                                                                                                                                                                                                                                                                                                                                                                                                                                                                                                                                                                                                                                                                                                                                                                                                                                                                                                                                                                                                                                                                                                                                                                                                                                                                                                                                                                                                                                                                                                                                                                                                                                                                                                                                                                                                                                                                                                                                                                                                                                                                                                                                                                                                                                                                                                                                                                                                                                                                                                                               | 2.13                                                                                    |                                                                                                                                                                                                                                                                                                                                                                                                                                                                                                                                                                                                                                                                                                                                                                                                                                                                                                                                                                                                                                                                                                                                                                                                                                                                                                                                                                                                                                                                                                                                                                                                                                                                                                                                                                                                                                                                                                                                                                                                                                                                                                                                | 6.65                                                                                                                           | 5094                                                                                                                                                                                                     | 380                                                                                                                                    |
| NASDAQ                                                                                                                                                                                                                                                                                                                                                                                                                                                                                                                                                                                                                                                                                                                                                                                                                                                                                                                                                                                                                                                                                                                                                                                                                                                                                                                                                                                                                                                                                                                                                                                                                                                                                                                                                                                                                                                                                                                                                                                                                                                                                                                         | 16042                                                                                                                                                                                                                   | 460.75                                                                                                                                                                                                                                                                                                                                                                                                                                                                                                                                                                                                                                                                                                                                                                                                                                                                                                                                                                                                                                                                                                                                                                                                                                                                                                                                                                                                                                                                                                                                                                                                                                                                                                                                                                                                                                                                                                                                                                                                                                                                                                                                                                                                                                                                                                                                                                                                                                                                                                                                                                                                                                                                                                                                                                                                                               | 2.96                                                                                    | 5.79                                                                                                                                                                                                                                                                                                                                                                                                                                                                                                                                                                                                                                                                                                                                                                                                                                                                                                                                                                                                                                                                                                                                                                                                                                                                                                                                                                                                                                                                                                                                                                                                                                                                                                                                                                                                                                                                                                                                                                                                                                                                                                                           | 6.86                                                                                                                           | 16080                                                                                                                                                                                                    | 1098                                                                                                                                   |
| TSE100                                                                                                                                                                                                                                                                                                                                                                                                                                                                                                                                                                                                                                                                                                                                                                                                                                                                                                                                                                                                                                                                                                                                                                                                                                                                                                                                                                                                                                                                                                                                                                                                                                                                                                                                                                                                                                                                                                                                                                                                                                                                                                                         | 7684                                                                                                                                                                                                                    | 21.98                                                                                                                                                                                                                                                                                                                                                                                                                                                                                                                                                                                                                                                                                                                                                                                                                                                                                                                                                                                                                                                                                                                                                                                                                                                                                                                                                                                                                                                                                                                                                                                                                                                                                                                                                                                                                                                                                                                                                                                                                                                                                                                                                                                                                                                                                                                                                                                                                                                                                                                                                                                                                                                                                                                                                                                                                                | 0.29                                                                                    | 0.71                                                                                                                                                                                                                                                                                                                                                                                                                                                                                                                                                                                                                                                                                                                                                                                                                                                                                                                                                                                                                                                                                                                                                                                                                                                                                                                                                                                                                                                                                                                                                                                                                                                                                                                                                                                                                                                                                                                                                                                                                                                                                                                           | -0.63                                                                                                                          | 7974                                                                                                                                                                                                     | 720                                                                                                                                    |
| DAX                                                                                                                                                                                                                                                                                                                                                                                                                                                                                                                                                                                                                                                                                                                                                                                                                                                                                                                                                                                                                                                                                                                                                                                                                                                                                                                                                                                                                                                                                                                                                                                                                                                                                                                                                                                                                                                                                                                                                                                                                                                                                                                            | 17370                                                                                                                                                                                                                   | 252.33                                                                                                                                                                                                                                                                                                                                                                                                                                                                                                                                                                                                                                                                                                                                                                                                                                                                                                                                                                                                                                                                                                                                                                                                                                                                                                                                                                                                                                                                                                                                                                                                                                                                                                                                                                                                                                                                                                                                                                                                                                                                                                                                                                                                                                                                                                                                                                                                                                                                                                                                                                                                                                                                                                                                                                                                                               | 1.47                                                                                    | 7 2.76                                                                                                                                                                                                                                                                                                                                                                                                                                                                                                                                                                                                                                                                                                                                                                                                                                                                                                                                                                                                                                                                                                                                                                                                                                                                                                                                                                                                                                                                                                                                                                                                                                                                                                                                                                                                                                                                                                                                                                                                                                                                                                                         | 3.69                                                                                                                           | 17430                                                                                                                                                                                                    | 1445                                                                                                                                   |
| lang Seng                                                                                                                                                                                                                                                                                                                                                                                                                                                                                                                                                                                                                                                                                                                                                                                                                                                                                                                                                                                                                                                                                                                                                                                                                                                                                                                                                                                                                                                                                                                                                                                                                                                                                                                                                                                                                                                                                                                                                                                                                                                                                                                      | 16686                                                                                                                                                                                                                   | -57.05                                                                                                                                                                                                                                                                                                                                                                                                                                                                                                                                                                                                                                                                                                                                                                                                                                                                                                                                                                                                                                                                                                                                                                                                                                                                                                                                                                                                                                                                                                                                                                                                                                                                                                                                                                                                                                                                                                                                                                                                                                                                                                                                                                                                                                                                                                                                                                                                                                                                                                                                                                                                                                                                                                                                                                                                                               | -0.34                                                                                   |                                                                                                                                                                                                                                                                                                                                                                                                                                                                                                                                                                                                                                                                                                                                                                                                                                                                                                                                                                                                                                                                                                                                                                                                                                                                                                                                                                                                                                                                                                                                                                                                                                                                                                                                                                                                                                                                                                                                                                                                                                                                                                                                | -2.12                                                                                                                          | 21006                                                                                                                                                                                                    | 1479                                                                                                                                   |
|                                                                                                                                                                                                                                                                                                                                                                                                                                                                                                                                                                                                                                                                                                                                                                                                                                                                                                                                                                                                                                                                                                                                                                                                                                                                                                                                                                                                                                                                                                                                                                                                                                                                                                                                                                                                                                                                                                                                                                                                                                                                                                                                |                                                                                                                                                                                                                         |                                                                                                                                                                                                                                                                                                                                                                                                                                                                                                                                                                                                                                                                                                                                                                                                                                                                                                                                                                                                                                                                                                                                                                                                                                                                                                                                                                                                                                                                                                                                                                                                                                                                                                                                                                                                                                                                                                                                                                                                                                                                                                                                                                                                                                                                                                                                                                                                                                                                                                                                                                                                                                                                                                                                                                                                                                      |                                                                                         |                                                                                                                                                                                                                                                                                                                                                                                                                                                                                                                                                                                                                                                                                                                                                                                                                                                                                                                                                                                                                                                                                                                                                                                                                                                                                                                                                                                                                                                                                                                                                                                                                                                                                                                                                                                                                                                                                                                                                                                                                                                                                                                                |                                                                                                                                |                                                                                                                                                                                                          |                                                                                                                                        |
| likkei                                                                                                                                                                                                                                                                                                                                                                                                                                                                                                                                                                                                                                                                                                                                                                                                                                                                                                                                                                                                                                                                                                                                                                                                                                                                                                                                                                                                                                                                                                                                                                                                                                                                                                                                                                                                                                                                                                                                                                                                                                                                                                                         | 39099                                                                                                                                                                                                                   | 836.52                                                                                                                                                                                                                                                                                                                                                                                                                                                                                                                                                                                                                                                                                                                                                                                                                                                                                                                                                                                                                                                                                                                                                                                                                                                                                                                                                                                                                                                                                                                                                                                                                                                                                                                                                                                                                                                                                                                                                                                                                                                                                                                                                                                                                                                                                                                                                                                                                                                                                                                                                                                                                                                                                                                                                                                                                               | 2.19                                                                                    | 7.75                                                                                                                                                                                                                                                                                                                                                                                                                                                                                                                                                                                                                                                                                                                                                                                                                                                                                                                                                                                                                                                                                                                                                                                                                                                                                                                                                                                                                                                                                                                                                                                                                                                                                                                                                                                                                                                                                                                                                                                                                                                                                                                           | 16.84                                                                                                                          | 39157                                                                                                                                                                                                    | 2663                                                                                                                                   |
| Currencies                                                                                                                                                                                                                                                                                                                                                                                                                                                                                                                                                                                                                                                                                                                                                                                                                                                                                                                                                                                                                                                                                                                                                                                                                                                                                                                                                                                                                                                                                                                                                                                                                                                                                                                                                                                                                                                                                                                                                                                                                                                                                                                     |                                                                                                                                                                                                                         |                                                                                                                                                                                                                                                                                                                                                                                                                                                                                                                                                                                                                                                                                                                                                                                                                                                                                                                                                                                                                                                                                                                                                                                                                                                                                                                                                                                                                                                                                                                                                                                                                                                                                                                                                                                                                                                                                                                                                                                                                                                                                                                                                                                                                                                                                                                                                                                                                                                                                                                                                                                                                                                                                                                                                                                                                                      |                                                                                         |                                                                                                                                                                                                                                                                                                                                                                                                                                                                                                                                                                                                                                                                                                                                                                                                                                                                                                                                                                                                                                                                                                                                                                                                                                                                                                                                                                                                                                                                                                                                                                                                                                                                                                                                                                                                                                                                                                                                                                                                                                                                                                                                |                                                                                                                                |                                                                                                                                                                                                          |                                                                                                                                        |
|                                                                                                                                                                                                                                                                                                                                                                                                                                                                                                                                                                                                                                                                                                                                                                                                                                                                                                                                                                                                                                                                                                                                                                                                                                                                                                                                                                                                                                                                                                                                                                                                                                                                                                                                                                                                                                                                                                                                                                                                                                                                                                                                | Level                                                                                                                                                                                                                   | Net Change                                                                                                                                                                                                                                                                                                                                                                                                                                                                                                                                                                                                                                                                                                                                                                                                                                                                                                                                                                                                                                                                                                                                                                                                                                                                                                                                                                                                                                                                                                                                                                                                                                                                                                                                                                                                                                                                                                                                                                                                                                                                                                                                                                                                                                                                                                                                                                                                                                                                                                                                                                                                                                                                                                                                                                                                                           | d/d 9                                                                                   | 6 mtd %                                                                                                                                                                                                                                                                                                                                                                                                                                                                                                                                                                                                                                                                                                                                                                                                                                                                                                                                                                                                                                                                                                                                                                                                                                                                                                                                                                                                                                                                                                                                                                                                                                                                                                                                                                                                                                                                                                                                                                                                                                                                                                                        | ytd %                                                                                                                          | 52Wk High                                                                                                                                                                                                | 52Wk Lov                                                                                                                               |
| \\$/US\$                                                                                                                                                                                                                                                                                                                                                                                                                                                                                                                                                                                                                                                                                                                                                                                                                                                                                                                                                                                                                                                                                                                                                                                                                                                                                                                                                                                                                                                                                                                                                                                                                                                                                                                                                                                                                                                                                                                                                                                                                                                                                                                       | 19.15                                                                                                                                                                                                                   | -0.01                                                                                                                                                                                                                                                                                                                                                                                                                                                                                                                                                                                                                                                                                                                                                                                                                                                                                                                                                                                                                                                                                                                                                                                                                                                                                                                                                                                                                                                                                                                                                                                                                                                                                                                                                                                                                                                                                                                                                                                                                                                                                                                                                                                                                                                                                                                                                                                                                                                                                                                                                                                                                                                                                                                                                                                                                                | 0.05                                                                                    | 5 -2.45                                                                                                                                                                                                                                                                                                                                                                                                                                                                                                                                                                                                                                                                                                                                                                                                                                                                                                                                                                                                                                                                                                                                                                                                                                                                                                                                                                                                                                                                                                                                                                                                                                                                                                                                                                                                                                                                                                                                                                                                                                                                                                                        | -4.13                                                                                                                          | 19.92                                                                                                                                                                                                    | 17.4                                                                                                                                   |
| \\$/£                                                                                                                                                                                                                                                                                                                                                                                                                                                                                                                                                                                                                                                                                                                                                                                                                                                                                                                                                                                                                                                                                                                                                                                                                                                                                                                                                                                                                                                                                                                                                                                                                                                                                                                                                                                                                                                                                                                                                                                                                                                                                                                          | 24.26                                                                                                                                                                                                                   | 0.00                                                                                                                                                                                                                                                                                                                                                                                                                                                                                                                                                                                                                                                                                                                                                                                                                                                                                                                                                                                                                                                                                                                                                                                                                                                                                                                                                                                                                                                                                                                                                                                                                                                                                                                                                                                                                                                                                                                                                                                                                                                                                                                                                                                                                                                                                                                                                                                                                                                                                                                                                                                                                                                                                                                                                                                                                                 | 0.02                                                                                    | 2 -2.28                                                                                                                                                                                                                                                                                                                                                                                                                                                                                                                                                                                                                                                                                                                                                                                                                                                                                                                                                                                                                                                                                                                                                                                                                                                                                                                                                                                                                                                                                                                                                                                                                                                                                                                                                                                                                                                                                                                                                                                                                                                                                                                        | -3.97                                                                                                                          | 24.73                                                                                                                                                                                                    | 21.7                                                                                                                                   |
| 1\$/€                                                                                                                                                                                                                                                                                                                                                                                                                                                                                                                                                                                                                                                                                                                                                                                                                                                                                                                                                                                                                                                                                                                                                                                                                                                                                                                                                                                                                                                                                                                                                                                                                                                                                                                                                                                                                                                                                                                                                                                                                                                                                                                          | 20.74                                                                                                                                                                                                                   | -0.01                                                                                                                                                                                                                                                                                                                                                                                                                                                                                                                                                                                                                                                                                                                                                                                                                                                                                                                                                                                                                                                                                                                                                                                                                                                                                                                                                                                                                                                                                                                                                                                                                                                                                                                                                                                                                                                                                                                                                                                                                                                                                                                                                                                                                                                                                                                                                                                                                                                                                                                                                                                                                                                                                                                                                                                                                                | 0.03                                                                                    |                                                                                                                                                                                                                                                                                                                                                                                                                                                                                                                                                                                                                                                                                                                                                                                                                                                                                                                                                                                                                                                                                                                                                                                                                                                                                                                                                                                                                                                                                                                                                                                                                                                                                                                                                                                                                                                                                                                                                                                                                                                                                                                                | -2.68                                                                                                                          | 21.33                                                                                                                                                                                                    | 19.2                                                                                                                                   |
|                                                                                                                                                                                                                                                                                                                                                                                                                                                                                                                                                                                                                                                                                                                                                                                                                                                                                                                                                                                                                                                                                                                                                                                                                                                                                                                                                                                                                                                                                                                                                                                                                                                                                                                                                                                                                                                                                                                                                                                                                                                                                                                                |                                                                                                                                                                                                                         |                                                                                                                                                                                                                                                                                                                                                                                                                                                                                                                                                                                                                                                                                                                                                                                                                                                                                                                                                                                                                                                                                                                                                                                                                                                                                                                                                                                                                                                                                                                                                                                                                                                                                                                                                                                                                                                                                                                                                                                                                                                                                                                                                                                                                                                                                                                                                                                                                                                                                                                                                                                                                                                                                                                                                                                                                                      |                                                                                         |                                                                                                                                                                                                                                                                                                                                                                                                                                                                                                                                                                                                                                                                                                                                                                                                                                                                                                                                                                                                                                                                                                                                                                                                                                                                                                                                                                                                                                                                                                                                                                                                                                                                                                                                                                                                                                                                                                                                                                                                                                                                                                                                |                                                                                                                                |                                                                                                                                                                                                          |                                                                                                                                        |
| I\$/AUD\$                                                                                                                                                                                                                                                                                                                                                                                                                                                                                                                                                                                                                                                                                                                                                                                                                                                                                                                                                                                                                                                                                                                                                                                                                                                                                                                                                                                                                                                                                                                                                                                                                                                                                                                                                                                                                                                                                                                                                                                                                                                                                                                      | 12.58                                                                                                                                                                                                                   | 0.02                                                                                                                                                                                                                                                                                                                                                                                                                                                                                                                                                                                                                                                                                                                                                                                                                                                                                                                                                                                                                                                                                                                                                                                                                                                                                                                                                                                                                                                                                                                                                                                                                                                                                                                                                                                                                                                                                                                                                                                                                                                                                                                                                                                                                                                                                                                                                                                                                                                                                                                                                                                                                                                                                                                                                                                                                                 | -0.13                                                                                   |                                                                                                                                                                                                                                                                                                                                                                                                                                                                                                                                                                                                                                                                                                                                                                                                                                                                                                                                                                                                                                                                                                                                                                                                                                                                                                                                                                                                                                                                                                                                                                                                                                                                                                                                                                                                                                                                                                                                                                                                                                                                                                                                | -0.92                                                                                                                          | 13.07                                                                                                                                                                                                    | 11.7                                                                                                                                   |
| N\$/CAD\$                                                                                                                                                                                                                                                                                                                                                                                                                                                                                                                                                                                                                                                                                                                                                                                                                                                                                                                                                                                                                                                                                                                                                                                                                                                                                                                                                                                                                                                                                                                                                                                                                                                                                                                                                                                                                                                                                                                                                                                                                                                                                                                      | 14.21                                                                                                                                                                                                                   | -0.01                                                                                                                                                                                                                                                                                                                                                                                                                                                                                                                                                                                                                                                                                                                                                                                                                                                                                                                                                                                                                                                                                                                                                                                                                                                                                                                                                                                                                                                                                                                                                                                                                                                                                                                                                                                                                                                                                                                                                                                                                                                                                                                                                                                                                                                                                                                                                                                                                                                                                                                                                                                                                                                                                                                                                                                                                                | 0.04                                                                                    | 4 -2.12                                                                                                                                                                                                                                                                                                                                                                                                                                                                                                                                                                                                                                                                                                                                                                                                                                                                                                                                                                                                                                                                                                                                                                                                                                                                                                                                                                                                                                                                                                                                                                                                                                                                                                                                                                                                                                                                                                                                                                                                                                                                                                                        | -2.79                                                                                                                          | 14.66                                                                                                                                                                                                    | 13.0                                                                                                                                   |
| JS\$/€                                                                                                                                                                                                                                                                                                                                                                                                                                                                                                                                                                                                                                                                                                                                                                                                                                                                                                                                                                                                                                                                                                                                                                                                                                                                                                                                                                                                                                                                                                                                                                                                                                                                                                                                                                                                                                                                                                                                                                                                                                                                                                                         | 1.08                                                                                                                                                                                                                    | 0.00                                                                                                                                                                                                                                                                                                                                                                                                                                                                                                                                                                                                                                                                                                                                                                                                                                                                                                                                                                                                                                                                                                                                                                                                                                                                                                                                                                                                                                                                                                                                                                                                                                                                                                                                                                                                                                                                                                                                                                                                                                                                                                                                                                                                                                                                                                                                                                                                                                                                                                                                                                                                                                                                                                                                                                                                                                 | 0.03                                                                                    | 3 0.07                                                                                                                                                                                                                                                                                                                                                                                                                                                                                                                                                                                                                                                                                                                                                                                                                                                                                                                                                                                                                                                                                                                                                                                                                                                                                                                                                                                                                                                                                                                                                                                                                                                                                                                                                                                                                                                                                                                                                                                                                                                                                                                         | -1.93                                                                                                                          | 1.13                                                                                                                                                                                                     | 1.0                                                                                                                                    |
| JS\$/¥                                                                                                                                                                                                                                                                                                                                                                                                                                                                                                                                                                                                                                                                                                                                                                                                                                                                                                                                                                                                                                                                                                                                                                                                                                                                                                                                                                                                                                                                                                                                                                                                                                                                                                                                                                                                                                                                                                                                                                                                                                                                                                                         | 150.56                                                                                                                                                                                                                  | 0.03                                                                                                                                                                                                                                                                                                                                                                                                                                                                                                                                                                                                                                                                                                                                                                                                                                                                                                                                                                                                                                                                                                                                                                                                                                                                                                                                                                                                                                                                                                                                                                                                                                                                                                                                                                                                                                                                                                                                                                                                                                                                                                                                                                                                                                                                                                                                                                                                                                                                                                                                                                                                                                                                                                                                                                                                                                 | -0.02                                                                                   |                                                                                                                                                                                                                                                                                                                                                                                                                                                                                                                                                                                                                                                                                                                                                                                                                                                                                                                                                                                                                                                                                                                                                                                                                                                                                                                                                                                                                                                                                                                                                                                                                                                                                                                                                                                                                                                                                                                                                                                                                                                                                                                                | -6.32                                                                                                                          | 151.91                                                                                                                                                                                                   | 129.6                                                                                                                                  |
| Commodities                                                                                                                                                                                                                                                                                                                                                                                                                                                                                                                                                                                                                                                                                                                                                                                                                                                                                                                                                                                                                                                                                                                                                                                                                                                                                                                                                                                                                                                                                                                                                                                                                                                                                                                                                                                                                                                                                                                                                                                                                                                                                                                    | 130.30                                                                                                                                                                                                                  | 0.05                                                                                                                                                                                                                                                                                                                                                                                                                                                                                                                                                                                                                                                                                                                                                                                                                                                                                                                                                                                                                                                                                                                                                                                                                                                                                                                                                                                                                                                                                                                                                                                                                                                                                                                                                                                                                                                                                                                                                                                                                                                                                                                                                                                                                                                                                                                                                                                                                                                                                                                                                                                                                                                                                                                                                                                                                                 | 0.02                                                                                    | 2.72                                                                                                                                                                                                                                                                                                                                                                                                                                                                                                                                                                                                                                                                                                                                                                                                                                                                                                                                                                                                                                                                                                                                                                                                                                                                                                                                                                                                                                                                                                                                                                                                                                                                                                                                                                                                                                                                                                                                                                                                                                                                                                                           | 0.52                                                                                                                           | 131.31                                                                                                                                                                                                   | 125.0                                                                                                                                  |
| Jommodities                                                                                                                                                                                                                                                                                                                                                                                                                                                                                                                                                                                                                                                                                                                                                                                                                                                                                                                                                                                                                                                                                                                                                                                                                                                                                                                                                                                                                                                                                                                                                                                                                                                                                                                                                                                                                                                                                                                                                                                                                                                                                                                    | Laural                                                                                                                                                                                                                  | Not Change                                                                                                                                                                                                                                                                                                                                                                                                                                                                                                                                                                                                                                                                                                                                                                                                                                                                                                                                                                                                                                                                                                                                                                                                                                                                                                                                                                                                                                                                                                                                                                                                                                                                                                                                                                                                                                                                                                                                                                                                                                                                                                                                                                                                                                                                                                                                                                                                                                                                                                                                                                                                                                                                                                                                                                                                                           | 4/40                                                                                    | 6 mtd %                                                                                                                                                                                                                                                                                                                                                                                                                                                                                                                                                                                                                                                                                                                                                                                                                                                                                                                                                                                                                                                                                                                                                                                                                                                                                                                                                                                                                                                                                                                                                                                                                                                                                                                                                                                                                                                                                                                                                                                                                                                                                                                        | - mark 0/                                                                                                                      | F2\\/\-\\\\-\\                                                                                                                                                                                           | E2\M/ls I av                                                                                                                           |
|                                                                                                                                                                                                                                                                                                                                                                                                                                                                                                                                                                                                                                                                                                                                                                                                                                                                                                                                                                                                                                                                                                                                                                                                                                                                                                                                                                                                                                                                                                                                                                                                                                                                                                                                                                                                                                                                                                                                                                                                                                                                                                                                | Level                                                                                                                                                                                                                   | Net Change                                                                                                                                                                                                                                                                                                                                                                                                                                                                                                                                                                                                                                                                                                                                                                                                                                                                                                                                                                                                                                                                                                                                                                                                                                                                                                                                                                                                                                                                                                                                                                                                                                                                                                                                                                                                                                                                                                                                                                                                                                                                                                                                                                                                                                                                                                                                                                                                                                                                                                                                                                                                                                                                                                                                                                                                                           | d/d 9                                                                                   |                                                                                                                                                                                                                                                                                                                                                                                                                                                                                                                                                                                                                                                                                                                                                                                                                                                                                                                                                                                                                                                                                                                                                                                                                                                                                                                                                                                                                                                                                                                                                                                                                                                                                                                                                                                                                                                                                                                                                                                                                                                                                                                                | ytd %                                                                                                                          | 52Wk High                                                                                                                                                                                                | 52Wk Lov                                                                                                                               |
| rent Crude                                                                                                                                                                                                                                                                                                                                                                                                                                                                                                                                                                                                                                                                                                                                                                                                                                                                                                                                                                                                                                                                                                                                                                                                                                                                                                                                                                                                                                                                                                                                                                                                                                                                                                                                                                                                                                                                                                                                                                                                                                                                                                                     | 83.31                                                                                                                                                                                                                   | -0.36                                                                                                                                                                                                                                                                                                                                                                                                                                                                                                                                                                                                                                                                                                                                                                                                                                                                                                                                                                                                                                                                                                                                                                                                                                                                                                                                                                                                                                                                                                                                                                                                                                                                                                                                                                                                                                                                                                                                                                                                                                                                                                                                                                                                                                                                                                                                                                                                                                                                                                                                                                                                                                                                                                                                                                                                                                | -0.43                                                                                   | 3.43                                                                                                                                                                                                                                                                                                                                                                                                                                                                                                                                                                                                                                                                                                                                                                                                                                                                                                                                                                                                                                                                                                                                                                                                                                                                                                                                                                                                                                                                                                                                                                                                                                                                                                                                                                                                                                                                                                                                                                                                                                                                                                                           | 8.32                                                                                                                           | 90.07                                                                                                                                                                                                    | 69.5                                                                                                                                   |
| iold                                                                                                                                                                                                                                                                                                                                                                                                                                                                                                                                                                                                                                                                                                                                                                                                                                                                                                                                                                                                                                                                                                                                                                                                                                                                                                                                                                                                                                                                                                                                                                                                                                                                                                                                                                                                                                                                                                                                                                                                                                                                                                                           | 2025.60                                                                                                                                                                                                                 | 1.21                                                                                                                                                                                                                                                                                                                                                                                                                                                                                                                                                                                                                                                                                                                                                                                                                                                                                                                                                                                                                                                                                                                                                                                                                                                                                                                                                                                                                                                                                                                                                                                                                                                                                                                                                                                                                                                                                                                                                                                                                                                                                                                                                                                                                                                                                                                                                                                                                                                                                                                                                                                                                                                                                                                                                                                                                                 | 0.0                                                                                     | -0.68                                                                                                                                                                                                                                                                                                                                                                                                                                                                                                                                                                                                                                                                                                                                                                                                                                                                                                                                                                                                                                                                                                                                                                                                                                                                                                                                                                                                                                                                                                                                                                                                                                                                                                                                                                                                                                                                                                                                                                                                                                                                                                                          | -1.81                                                                                                                          | 2135.39                                                                                                                                                                                                  | 1804.9                                                                                                                                 |
| latinum                                                                                                                                                                                                                                                                                                                                                                                                                                                                                                                                                                                                                                                                                                                                                                                                                                                                                                                                                                                                                                                                                                                                                                                                                                                                                                                                                                                                                                                                                                                                                                                                                                                                                                                                                                                                                                                                                                                                                                                                                                                                                                                        | 901.49                                                                                                                                                                                                                  | -0.22                                                                                                                                                                                                                                                                                                                                                                                                                                                                                                                                                                                                                                                                                                                                                                                                                                                                                                                                                                                                                                                                                                                                                                                                                                                                                                                                                                                                                                                                                                                                                                                                                                                                                                                                                                                                                                                                                                                                                                                                                                                                                                                                                                                                                                                                                                                                                                                                                                                                                                                                                                                                                                                                                                                                                                                                                                | -0.02                                                                                   | 2 -2.26                                                                                                                                                                                                                                                                                                                                                                                                                                                                                                                                                                                                                                                                                                                                                                                                                                                                                                                                                                                                                                                                                                                                                                                                                                                                                                                                                                                                                                                                                                                                                                                                                                                                                                                                                                                                                                                                                                                                                                                                                                                                                                                        | -9.11                                                                                                                          | 1134.95                                                                                                                                                                                                  | 843.1                                                                                                                                  |
| opper                                                                                                                                                                                                                                                                                                                                                                                                                                                                                                                                                                                                                                                                                                                                                                                                                                                                                                                                                                                                                                                                                                                                                                                                                                                                                                                                                                                                                                                                                                                                                                                                                                                                                                                                                                                                                                                                                                                                                                                                                                                                                                                          | 390.35                                                                                                                                                                                                                  | -1.15                                                                                                                                                                                                                                                                                                                                                                                                                                                                                                                                                                                                                                                                                                                                                                                                                                                                                                                                                                                                                                                                                                                                                                                                                                                                                                                                                                                                                                                                                                                                                                                                                                                                                                                                                                                                                                                                                                                                                                                                                                                                                                                                                                                                                                                                                                                                                                                                                                                                                                                                                                                                                                                                                                                                                                                                                                | -0.29                                                                                   |                                                                                                                                                                                                                                                                                                                                                                                                                                                                                                                                                                                                                                                                                                                                                                                                                                                                                                                                                                                                                                                                                                                                                                                                                                                                                                                                                                                                                                                                                                                                                                                                                                                                                                                                                                                                                                                                                                                                                                                                                                                                                                                                | -0.13                                                                                                                          | 415.75                                                                                                                                                                                                   | 358.9                                                                                                                                  |
| Silver                                                                                                                                                                                                                                                                                                                                                                                                                                                                                                                                                                                                                                                                                                                                                                                                                                                                                                                                                                                                                                                                                                                                                                                                                                                                                                                                                                                                                                                                                                                                                                                                                                                                                                                                                                                                                                                                                                                                                                                                                                                                                                                         |                                                                                                                                                                                                                         |                                                                                                                                                                                                                                                                                                                                                                                                                                                                                                                                                                                                                                                                                                                                                                                                                                                                                                                                                                                                                                                                                                                                                                                                                                                                                                                                                                                                                                                                                                                                                                                                                                                                                                                                                                                                                                                                                                                                                                                                                                                                                                                                                                                                                                                                                                                                                                                                                                                                                                                                                                                                                                                                                                                                                                                                                                      |                                                                                         |                                                                                                                                                                                                                                                                                                                                                                                                                                                                                                                                                                                                                                                                                                                                                                                                                                                                                                                                                                                                                                                                                                                                                                                                                                                                                                                                                                                                                                                                                                                                                                                                                                                                                                                                                                                                                                                                                                                                                                                                                                                                                                                                |                                                                                                                                |                                                                                                                                                                                                          |                                                                                                                                        |
|                                                                                                                                                                                                                                                                                                                                                                                                                                                                                                                                                                                                                                                                                                                                                                                                                                                                                                                                                                                                                                                                                                                                                                                                                                                                                                                                                                                                                                                                                                                                                                                                                                                                                                                                                                                                                                                                                                                                                                                                                                                                                                                                |                                                                                                                                                                                                                         |                                                                                                                                                                                                                                                                                                                                                                                                                                                                                                                                                                                                                                                                                                                                                                                                                                                                                                                                                                                                                                                                                                                                                                                                                                                                                                                                                                                                                                                                                                                                                                                                                                                                                                                                                                                                                                                                                                                                                                                                                                                                                                                                                                                                                                                                                                                                                                                                                                                                                                                                                                                                                                                                                                                                                                                                                                      |                                                                                         |                                                                                                                                                                                                                                                                                                                                                                                                                                                                                                                                                                                                                                                                                                                                                                                                                                                                                                                                                                                                                                                                                                                                                                                                                                                                                                                                                                                                                                                                                                                                                                                                                                                                                                                                                                                                                                                                                                                                                                                                                                                                                                                                |                                                                                                                                |                                                                                                                                                                                                          |                                                                                                                                        |
|                                                                                                                                                                                                                                                                                                                                                                                                                                                                                                                                                                                                                                                                                                                                                                                                                                                                                                                                                                                                                                                                                                                                                                                                                                                                                                                                                                                                                                                                                                                                                                                                                                                                                                                                                                                                                                                                                                                                                                                                                                                                                                                                | 22.74                                                                                                                                                                                                                   | -0.01                                                                                                                                                                                                                                                                                                                                                                                                                                                                                                                                                                                                                                                                                                                                                                                                                                                                                                                                                                                                                                                                                                                                                                                                                                                                                                                                                                                                                                                                                                                                                                                                                                                                                                                                                                                                                                                                                                                                                                                                                                                                                                                                                                                                                                                                                                                                                                                                                                                                                                                                                                                                                                                                                                                                                                                                                                | -0.03                                                                                   |                                                                                                                                                                                                                                                                                                                                                                                                                                                                                                                                                                                                                                                                                                                                                                                                                                                                                                                                                                                                                                                                                                                                                                                                                                                                                                                                                                                                                                                                                                                                                                                                                                                                                                                                                                                                                                                                                                                                                                                                                                                                                                                                | -4.42                                                                                                                          | 26.14                                                                                                                                                                                                    | 19.9                                                                                                                                   |
| alladium                                                                                                                                                                                                                                                                                                                                                                                                                                                                                                                                                                                                                                                                                                                                                                                                                                                                                                                                                                                                                                                                                                                                                                                                                                                                                                                                                                                                                                                                                                                                                                                                                                                                                                                                                                                                                                                                                                                                                                                                                                                                                                                       | 22.74<br>980.00                                                                                                                                                                                                         | -0.01<br>1.70                                                                                                                                                                                                                                                                                                                                                                                                                                                                                                                                                                                                                                                                                                                                                                                                                                                                                                                                                                                                                                                                                                                                                                                                                                                                                                                                                                                                                                                                                                                                                                                                                                                                                                                                                                                                                                                                                                                                                                                                                                                                                                                                                                                                                                                                                                                                                                                                                                                                                                                                                                                                                                                                                                                                                                                                                        | -0.03<br>0.13                                                                           |                                                                                                                                                                                                                                                                                                                                                                                                                                                                                                                                                                                                                                                                                                                                                                                                                                                                                                                                                                                                                                                                                                                                                                                                                                                                                                                                                                                                                                                                                                                                                                                                                                                                                                                                                                                                                                                                                                                                                                                                                                                                                                                                | -4.42<br>-12.30                                                                                                                | 26.14<br>1450.00                                                                                                                                                                                         |                                                                                                                                        |
| Palladium                                                                                                                                                                                                                                                                                                                                                                                                                                                                                                                                                                                                                                                                                                                                                                                                                                                                                                                                                                                                                                                                                                                                                                                                                                                                                                                                                                                                                                                                                                                                                                                                                                                                                                                                                                                                                                                                                                                                                                                                                                                                                                                      |                                                                                                                                                                                                                         |                                                                                                                                                                                                                                                                                                                                                                                                                                                                                                                                                                                                                                                                                                                                                                                                                                                                                                                                                                                                                                                                                                                                                                                                                                                                                                                                                                                                                                                                                                                                                                                                                                                                                                                                                                                                                                                                                                                                                                                                                                                                                                                                                                                                                                                                                                                                                                                                                                                                                                                                                                                                                                                                                                                                                                                                                                      |                                                                                         | 7 -2.29                                                                                                                                                                                                                                                                                                                                                                                                                                                                                                                                                                                                                                                                                                                                                                                                                                                                                                                                                                                                                                                                                                                                                                                                                                                                                                                                                                                                                                                                                                                                                                                                                                                                                                                                                                                                                                                                                                                                                                                                                                                                                                                        |                                                                                                                                |                                                                                                                                                                                                          | 862.0                                                                                                                                  |
| Palladium<br>Jranium                                                                                                                                                                                                                                                                                                                                                                                                                                                                                                                                                                                                                                                                                                                                                                                                                                                                                                                                                                                                                                                                                                                                                                                                                                                                                                                                                                                                                                                                                                                                                                                                                                                                                                                                                                                                                                                                                                                                                                                                                                                                                                           | 980.00                                                                                                                                                                                                                  | 1.70                                                                                                                                                                                                                                                                                                                                                                                                                                                                                                                                                                                                                                                                                                                                                                                                                                                                                                                                                                                                                                                                                                                                                                                                                                                                                                                                                                                                                                                                                                                                                                                                                                                                                                                                                                                                                                                                                                                                                                                                                                                                                                                                                                                                                                                                                                                                                                                                                                                                                                                                                                                                                                                                                                                                                                                                                                 | 0.17                                                                                    | 7 -2.29                                                                                                                                                                                                                                                                                                                                                                                                                                                                                                                                                                                                                                                                                                                                                                                                                                                                                                                                                                                                                                                                                                                                                                                                                                                                                                                                                                                                                                                                                                                                                                                                                                                                                                                                                                                                                                                                                                                                                                                                                                                                                                                        | -12.30                                                                                                                         | 1450.00                                                                                                                                                                                                  | 862.0                                                                                                                                  |
| Palladium<br>Jranium                                                                                                                                                                                                                                                                                                                                                                                                                                                                                                                                                                                                                                                                                                                                                                                                                                                                                                                                                                                                                                                                                                                                                                                                                                                                                                                                                                                                                                                                                                                                                                                                                                                                                                                                                                                                                                                                                                                                                                                                                                                                                                           | 980.00<br>99.00                                                                                                                                                                                                         | 1.70<br>-1.00                                                                                                                                                                                                                                                                                                                                                                                                                                                                                                                                                                                                                                                                                                                                                                                                                                                                                                                                                                                                                                                                                                                                                                                                                                                                                                                                                                                                                                                                                                                                                                                                                                                                                                                                                                                                                                                                                                                                                                                                                                                                                                                                                                                                                                                                                                                                                                                                                                                                                                                                                                                                                                                                                                                                                                                                                        | 0.1 <sup>7</sup><br>-1.00                                                               | 7 -2.29<br>0 -1.00                                                                                                                                                                                                                                                                                                                                                                                                                                                                                                                                                                                                                                                                                                                                                                                                                                                                                                                                                                                                                                                                                                                                                                                                                                                                                                                                                                                                                                                                                                                                                                                                                                                                                                                                                                                                                                                                                                                                                                                                                                                                                                             | -12.30<br>8.20                                                                                                                 | 1450.00<br>107.00                                                                                                                                                                                        | 862.0<br>49.7                                                                                                                          |
| Palladium<br>Jranium<br>NSX Local                                                                                                                                                                                                                                                                                                                                                                                                                                                                                                                                                                                                                                                                                                                                                                                                                                                                                                                                                                                                                                                                                                                                                                                                                                                                                                                                                                                                                                                                                                                                                                                                                                                                                                                                                                                                                                                                                                                                                                                                                                                                                              | 980.00<br>99.00<br><b>Level</b>                                                                                                                                                                                         | 1.70<br>-1.00<br><b>Last Change</b>                                                                                                                                                                                                                                                                                                                                                                                                                                                                                                                                                                                                                                                                                                                                                                                                                                                                                                                                                                                                                                                                                                                                                                                                                                                                                                                                                                                                                                                                                                                                                                                                                                                                                                                                                                                                                                                                                                                                                                                                                                                                                                                                                                                                                                                                                                                                                                                                                                                                                                                                                                                                                                                                                                                                                                                                  | 0.17<br>-1.00<br><b>Last 9</b>                                                          | 7 -2.29<br>0 -1.00<br>6 <b>mtd %</b>                                                                                                                                                                                                                                                                                                                                                                                                                                                                                                                                                                                                                                                                                                                                                                                                                                                                                                                                                                                                                                                                                                                                                                                                                                                                                                                                                                                                                                                                                                                                                                                                                                                                                                                                                                                                                                                                                                                                                                                                                                                                                           | -12.30<br>8.20<br><b>ytd %</b>                                                                                                 | 1450.00<br>107.00<br><b>52Wk High</b>                                                                                                                                                                    | 862.0<br>49.7<br><b>52Wk Lo</b> v                                                                                                      |
| ralladium<br>Jranium<br>NSX Local                                                                                                                                                                                                                                                                                                                                                                                                                                                                                                                                                                                                                                                                                                                                                                                                                                                                                                                                                                                                                                                                                                                                                                                                                                                                                                                                                                                                                                                                                                                                                                                                                                                                                                                                                                                                                                                                                                                                                                                                                                                                                              | 980.00<br>99.00<br><b>Level</b><br>899                                                                                                                                                                                  | 1.70<br>-1.00<br><b>Last Change</b><br>0.00                                                                                                                                                                                                                                                                                                                                                                                                                                                                                                                                                                                                                                                                                                                                                                                                                                                                                                                                                                                                                                                                                                                                                                                                                                                                                                                                                                                                                                                                                                                                                                                                                                                                                                                                                                                                                                                                                                                                                                                                                                                                                                                                                                                                                                                                                                                                                                                                                                                                                                                                                                                                                                                                                                                                                                                          | 0.17<br>-1.00<br><b>Last %</b><br>0.00                                                  | 7 -2.29<br>0 -1.00<br>6 <b>mtd %</b><br>0 0.00                                                                                                                                                                                                                                                                                                                                                                                                                                                                                                                                                                                                                                                                                                                                                                                                                                                                                                                                                                                                                                                                                                                                                                                                                                                                                                                                                                                                                                                                                                                                                                                                                                                                                                                                                                                                                                                                                                                                                                                                                                                                                 | -12.30<br>8.20<br><b>ytd %</b><br>0.00                                                                                         | 1450.00<br>107.00<br><b>52Wk High</b><br>900                                                                                                                                                             | 862.0<br>49.7<br><b>52Wk Lo</b> v<br>89                                                                                                |
| Palladium Pranium Pran | 980.00<br>99.00<br><b>Level</b><br>899<br>1716                                                                                                                                                                          | 1.70<br>-1.00<br>Last Change<br>0.00<br>0.00                                                                                                                                                                                                                                                                                                                                                                                                                                                                                                                                                                                                                                                                                                                                                                                                                                                                                                                                                                                                                                                                                                                                                                                                                                                                                                                                                                                                                                                                                                                                                                                                                                                                                                                                                                                                                                                                                                                                                                                                                                                                                                                                                                                                                                                                                                                                                                                                                                                                                                                                                                                                                                                                                                                                                                                         | 0.17<br>-1.00<br><b>Last 9</b><br>0.00                                                  | 7 -2.29<br>0 -1.00<br>6 <b>mtd %</b><br>0 0.00<br>0 0.94                                                                                                                                                                                                                                                                                                                                                                                                                                                                                                                                                                                                                                                                                                                                                                                                                                                                                                                                                                                                                                                                                                                                                                                                                                                                                                                                                                                                                                                                                                                                                                                                                                                                                                                                                                                                                                                                                                                                                                                                                                                                       | -12.30<br>8.20<br><b>ytd %</b><br>0.00<br>1.24                                                                                 | 1450.00<br>107.00<br><b>52Wk High</b><br>900<br>1734                                                                                                                                                     | 862.0<br>49.7<br><b>52Wk Lo</b> v<br>89<br>137                                                                                         |
| Palladium  Jranium  NSX Local  ANE  CGP  TNB                                                                                                                                                                                                                                                                                                                                                                                                                                                                                                                                                                                                                                                                                                                                                                                                                                                                                                                                                                                                                                                                                                                                                                                                                                                                                                                                                                                                                                                                                                                                                                                                                                                                                                                                                                                                                                                                                                                                                                                                                                                                                   | 980.00<br>99.00<br><b>Level</b><br>899<br>1716<br>4925                                                                                                                                                                  | 1.70<br>-1.00<br>Last Change<br>0.00<br>0.00<br>0.00                                                                                                                                                                                                                                                                                                                                                                                                                                                                                                                                                                                                                                                                                                                                                                                                                                                                                                                                                                                                                                                                                                                                                                                                                                                                                                                                                                                                                                                                                                                                                                                                                                                                                                                                                                                                                                                                                                                                                                                                                                                                                                                                                                                                                                                                                                                                                                                                                                                                                                                                                                                                                                                                                                                                                                                 | 0.17<br>-1.00<br><b>Last 9</b><br>0.00<br>0.00                                          | 7 -2.29<br>0 -1.00<br>6 <b>mtd %</b><br>0 0.00<br>0 0.94<br>0 -5.29                                                                                                                                                                                                                                                                                                                                                                                                                                                                                                                                                                                                                                                                                                                                                                                                                                                                                                                                                                                                                                                                                                                                                                                                                                                                                                                                                                                                                                                                                                                                                                                                                                                                                                                                                                                                                                                                                                                                                                                                                                                            | -12.30<br>8.20<br><b>ytd %</b><br>0.00<br>1.24<br>0.49                                                                         | 1450.00<br>107.00<br><b>52Wk High</b><br>900<br>1734<br>5200                                                                                                                                             | 862.0<br>49.7<br><b>52Wk Lov</b><br>89<br>137<br>318                                                                                   |
| Palladium  Uranium  NSX Local  NNE  CGP  ENB  HN                                                                                                                                                                                                                                                                                                                                                                                                                                                                                                                                                                                                                                                                                                                                                                                                                                                                                                                                                                                                                                                                                                                                                                                                                                                                                                                                                                                                                                                                                                                                                                                                                                                                                                                                                                                                                                                                                                                                                                                                                                                                               | 980.00<br>99.00<br><b>Level</b><br>899<br>1716<br>4925<br>415                                                                                                                                                           | 1.70<br>-1.00<br>Last Change<br>0.00<br>0.00<br>0.00<br>5.00                                                                                                                                                                                                                                                                                                                                                                                                                                                                                                                                                                                                                                                                                                                                                                                                                                                                                                                                                                                                                                                                                                                                                                                                                                                                                                                                                                                                                                                                                                                                                                                                                                                                                                                                                                                                                                                                                                                                                                                                                                                                                                                                                                                                                                                                                                                                                                                                                                                                                                                                                                                                                                                                                                                                                                         | 0.1<br>-1.00<br><b>Last 9</b><br>0.00<br>0.00<br>0.00                                   | 7 -2.29<br>0 -1.00<br>6 mtd %<br>0 0.00<br>0 0.94<br>0 -5.29<br>2 5.06                                                                                                                                                                                                                                                                                                                                                                                                                                                                                                                                                                                                                                                                                                                                                                                                                                                                                                                                                                                                                                                                                                                                                                                                                                                                                                                                                                                                                                                                                                                                                                                                                                                                                                                                                                                                                                                                                                                                                                                                                                                         | -12.30<br>8.20<br><b>ytd %</b><br>0.00<br>1.24<br>0.49<br>6.14                                                                 | 1450.00<br>107.00<br><b>52Wk High</b><br>900<br>1734<br>5200<br>415                                                                                                                                      | 862.0<br>49.7<br><b>52Wk Lo</b> v<br>89<br>137<br>318<br>35                                                                            |
| Palladium  Uranium  NSX Local  NNE  CGP  ENB  HN                                                                                                                                                                                                                                                                                                                                                                                                                                                                                                                                                                                                                                                                                                                                                                                                                                                                                                                                                                                                                                                                                                                                                                                                                                                                                                                                                                                                                                                                                                                                                                                                                                                                                                                                                                                                                                                                                                                                                                                                                                                                               | 980.00<br>99.00<br><b>Level</b><br>899<br>1716<br>4925                                                                                                                                                                  | 1.70<br>-1.00<br>Last Change<br>0.00<br>0.00<br>0.00                                                                                                                                                                                                                                                                                                                                                                                                                                                                                                                                                                                                                                                                                                                                                                                                                                                                                                                                                                                                                                                                                                                                                                                                                                                                                                                                                                                                                                                                                                                                                                                                                                                                                                                                                                                                                                                                                                                                                                                                                                                                                                                                                                                                                                                                                                                                                                                                                                                                                                                                                                                                                                                                                                                                                                                 | 0.17<br>-1.00<br><b>Last 9</b><br>0.00<br>0.00                                          | 7 -2.29<br>0 -1.00<br>6 mtd %<br>0 0.00<br>0 0.94<br>0 -5.29<br>2 5.06                                                                                                                                                                                                                                                                                                                                                                                                                                                                                                                                                                                                                                                                                                                                                                                                                                                                                                                                                                                                                                                                                                                                                                                                                                                                                                                                                                                                                                                                                                                                                                                                                                                                                                                                                                                                                                                                                                                                                                                                                                                         | -12.30<br>8.20<br><b>ytd %</b><br>0.00<br>1.24<br>0.49                                                                         | 1450.00<br>107.00<br><b>52Wk High</b><br>900<br>1734<br>5200                                                                                                                                             | 862.0<br>49.7<br><b>52Wk Lo</b> v<br>89<br>137<br>318<br>35                                                                            |
| Palladium  Jranium  NSX Local  ANE  CGP  NB  HN  MOC                                                                                                                                                                                                                                                                                                                                                                                                                                                                                                                                                                                                                                                                                                                                                                                                                                                                                                                                                                                                                                                                                                                                                                                                                                                                                                                                                                                                                                                                                                                                                                                                                                                                                                                                                                                                                                                                                                                                                                                                                                                                           | 980.00<br>99.00<br><b>Level</b><br>899<br>1716<br>4925<br>415                                                                                                                                                           | 1.70<br>-1.00<br>Last Change<br>0.00<br>0.00<br>0.00<br>5.00                                                                                                                                                                                                                                                                                                                                                                                                                                                                                                                                                                                                                                                                                                                                                                                                                                                                                                                                                                                                                                                                                                                                                                                                                                                                                                                                                                                                                                                                                                                                                                                                                                                                                                                                                                                                                                                                                                                                                                                                                                                                                                                                                                                                                                                                                                                                                                                                                                                                                                                                                                                                                                                                                                                                                                         | 0.1<br>-1.00<br><b>Last 9</b><br>0.00<br>0.00<br>0.00                                   | 7 -2.29<br>-1.00<br><b>mtd %</b><br>0 0.00<br>0 0.94<br>0 -5.29<br>2 5.06<br>0 1.83                                                                                                                                                                                                                                                                                                                                                                                                                                                                                                                                                                                                                                                                                                                                                                                                                                                                                                                                                                                                                                                                                                                                                                                                                                                                                                                                                                                                                                                                                                                                                                                                                                                                                                                                                                                                                                                                                                                                                                                                                                            | -12.30<br>8.20<br><b>ytd %</b><br>0.00<br>1.24<br>0.49<br>6.14                                                                 | 1450.00<br>107.00<br><b>52Wk High</b><br>900<br>1734<br>5200<br>415                                                                                                                                      | 862.0<br>49.7<br><b>52Wk Lo</b> r<br>89<br>137<br>318<br>35                                                                            |
| Palladium  Jranium  JSX Local  ANE  GGP  RNB  HN  MOC  JAM                                                                                                                                                                                                                                                                                                                                                                                                                                                                                                                                                                                                                                                                                                                                                                                                                                                                                                                                                                                                                                                                                                                                                                                                                                                                                                                                                                                                                                                                                                                                                                                                                                                                                                                                                                                                                                                                                                                                                                                                                                                                     | 980.00<br>99.00<br><b>Level</b> 899 1716 4925 415 780 70                                                                                                                                                                | 1.70<br>-1.00<br>Last Change<br>0.00<br>0.00<br>0.00<br>5.00<br>0.00<br>0.00                                                                                                                                                                                                                                                                                                                                                                                                                                                                                                                                                                                                                                                                                                                                                                                                                                                                                                                                                                                                                                                                                                                                                                                                                                                                                                                                                                                                                                                                                                                                                                                                                                                                                                                                                                                                                                                                                                                                                                                                                                                                                                                                                                                                                                                                                                                                                                                                                                                                                                                                                                                                                                                                                                                                                         | 0.1:<br>-1.00<br>Last 9<br>0.00<br>0.00<br>0.00<br>1.2:<br>0.00<br>0.00                 | 7 -2.29<br>-1.00<br><b>mtd %</b><br>0 0.00<br>0 0.94<br>0 -5.29<br>2 5.06<br>0 1.83<br>0 0.00                                                                                                                                                                                                                                                                                                                                                                                                                                                                                                                                                                                                                                                                                                                                                                                                                                                                                                                                                                                                                                                                                                                                                                                                                                                                                                                                                                                                                                                                                                                                                                                                                                                                                                                                                                                                                                                                                                                                                                                                                                  | -12.30<br>8.20<br>ytd %<br>0.00<br>1.24<br>0.49<br>6.14<br>2.50<br>0.00                                                        | 1450.00<br>107.00<br><b>52Wk High</b><br>900<br>1734<br>5200<br>415<br>810<br>70                                                                                                                         | 862.0<br>49.7<br><b>52Wk Lor</b><br>89<br>137<br>318<br>35<br>70<br>6                                                                  |
| Palladium  Jranium  JSX Local  ANE  GP  RNB  HN  MOC  NAM  NBS                                                                                                                                                                                                                                                                                                                                                                                                                                                                                                                                                                                                                                                                                                                                                                                                                                                                                                                                                                                                                                                                                                                                                                                                                                                                                                                                                                                                                                                                                                                                                                                                                                                                                                                                                                                                                                                                                                                                                                                                                                                                 | 980.00<br>99.00<br><b>Level</b><br>899<br>1716<br>4925<br>415<br>780<br>70<br>3149                                                                                                                                      | 1.70<br>-1.00<br>Last Change<br>0.00<br>0.00<br>0.00<br>5.00<br>0.00<br>0.00<br>0.00                                                                                                                                                                                                                                                                                                                                                                                                                                                                                                                                                                                                                                                                                                                                                                                                                                                                                                                                                                                                                                                                                                                                                                                                                                                                                                                                                                                                                                                                                                                                                                                                                                                                                                                                                                                                                                                                                                                                                                                                                                                                                                                                                                                                                                                                                                                                                                                                                                                                                                                                                                                                                                                                                                                                                 | 0.1:<br>-1.00<br>Last 9<br>0.00<br>0.00<br>0.00<br>1.2:<br>0.00<br>0.00                 | 7 -2.29<br>-1.00<br>6 mtd %<br>0 0.00<br>0 0.94<br>0 -5.29<br>2 5.06<br>0 1.83<br>0 0.00<br>0 0.00                                                                                                                                                                                                                                                                                                                                                                                                                                                                                                                                                                                                                                                                                                                                                                                                                                                                                                                                                                                                                                                                                                                                                                                                                                                                                                                                                                                                                                                                                                                                                                                                                                                                                                                                                                                                                                                                                                                                                                                                                             | -12.30<br>8.20<br>ytd %<br>0.00<br>1.24<br>0.49<br>6.14<br>2.50<br>0.00                                                        | 1450.00<br>107.00<br><b>52Wk High</b><br>900<br>1734<br>5200<br>415<br>810<br>70<br>3800                                                                                                                 | 862.0<br>49.7<br><b>52Wk Lo</b><br>89<br>137<br>318<br>35<br>70<br>6                                                                   |
| Palladium  Pranium  NSX Local  NNE  CGP  NB  HN  MOC  NAM  NBS  NHL                                                                                                                                                                                                                                                                                                                                                                                                                                                                                                                                                                                                                                                                                                                                                                                                                                                                                                                                                                                                                                                                                                                                                                                                                                                                                                                                                                                                                                                                                                                                                                                                                                                                                                                                                                                                                                                                                                                                                                                                                                                            | 980.00<br>99.00<br>Level<br>899<br>1716<br>4925<br>415<br>780<br>70<br>3149                                                                                                                                             | 1.70<br>-1.00<br>Last Change<br>0.00<br>0.00<br>0.00<br>5.00<br>0.00<br>0.00<br>0.00<br>0.00<br>0.00                                                                                                                                                                                                                                                                                                                                                                                                                                                                                                                                                                                                                                                                                                                                                                                                                                                                                                                                                                                                                                                                                                                                                                                                                                                                                                                                                                                                                                                                                                                                                                                                                                                                                                                                                                                                                                                                                                                                                                                                                                                                                                                                                                                                                                                                                                                                                                                                                                                                                                                                                                                                                                                                                                                                 | 0.17<br>-1.00<br>Last 9<br>0.00<br>0.00<br>0.00<br>0.00<br>0.00<br>0.00<br>0.00         | 7 -2.29<br>-1.00<br><b>6 mtd %</b><br>0 0.00<br>0 0.94<br>0 -5.29<br>2 5.06<br>0 1.83<br>0 0.00<br>0 0.00                                                                                                                                                                                                                                                                                                                                                                                                                                                                                                                                                                                                                                                                                                                                                                                                                                                                                                                                                                                                                                                                                                                                                                                                                                                                                                                                                                                                                                                                                                                                                                                                                                                                                                                                                                                                                                                                                                                                                                                                                      | -12.30<br>8.20<br>ytd %<br>0.00<br>1.24<br>0.49<br>6.14<br>2.50<br>0.00<br>0.00                                                | 1450.00<br>107.00<br>52Wk High<br>900<br>1734<br>5200<br>415<br>810<br>70<br>3800<br>230                                                                                                                 | 862.0<br>49.7<br><b>52Wk Lo</b><br>89<br>137<br>318<br>35<br>70<br>6<br>6<br>212                                                       |
| ralladium  Jranium  JSX Local  NNE  GP  NB  HN  MOC  JAM  JAM  JBS  JHL  DRY                                                                                                                                                                                                                                                                                                                                                                                                                                                                                                                                                                                                                                                                                                                                                                                                                                                                                                                                                                                                                                                                                                                                                                                                                                                                                                                                                                                                                                                                                                                                                                                                                                                                                                                                                                                                                                                                                                                                                                                                                                                   | 980.00<br>99.00<br>Level<br>899<br>1716<br>4925<br>415<br>780<br>70<br>3149<br>222<br>1200                                                                                                                              | 1.70<br>-1.00<br>Last Change<br>0.00<br>0.00<br>0.00<br>5.00<br>0.00<br>0.00<br>0.00<br>0.0                                                                                                                                                                                                                                                                                                                                                                                                                                                                                                                                                                                                                                                                                                                                                                                                                                                                                                                                                                                                                                                                                                                                                                                                                                                                                                                                                                                                                                                                                                                                                                                                                                                                                                                                                                                                                                                                                                                                                                                                                                                                                                                                                                                                                                                                                                                                                                                                                                                                                                                                                                                                                                                                                                                                          | 0.12<br>-1.00<br>Last 9<br>0.00<br>0.00<br>0.00<br>0.00<br>0.00<br>0.00<br>0.00<br>0.   | 7 -2.29<br>-1.00<br><b>6 mtd %</b><br>0 0.00<br>0 0.94<br>0 -5.29<br>2 5.06<br>0 1.83<br>0 0.00<br>0 0.00<br>0 0.00                                                                                                                                                                                                                                                                                                                                                                                                                                                                                                                                                                                                                                                                                                                                                                                                                                                                                                                                                                                                                                                                                                                                                                                                                                                                                                                                                                                                                                                                                                                                                                                                                                                                                                                                                                                                                                                                                                                                                                                                            | -12.30<br>8.20<br>ytd %<br>0.00<br>1.24<br>0.49<br>6.14<br>2.50<br>0.00<br>0.00<br>0.00                                        | 1450.00<br>107.00<br>52Wk High<br>900<br>1734<br>5200<br>415<br>810<br>70<br>3800<br>230<br>1250                                                                                                         | 862.0<br>49.7<br><b>52Wk Lo</b> n<br>89<br>137<br>318<br>35<br>70<br>6<br>212<br>19                                                    |
| Palladium  Uranium  USX Local  ANE  CGP  INB  HN  MOC  NAM  NBS  NHL  DRY  PNH                                                                                                                                                                                                                                                                                                                                                                                                                                                                                                                                                                                                                                                                                                                                                                                                                                                                                                                                                                                                                                                                                                                                                                                                                                                                                                                                                                                                                                                                                                                                                                                                                                                                                                                                                                                                                                                                                                                                                                                                                                                 | 980.00<br>99.00<br>Level<br>899<br>1716<br>4925<br>415<br>780<br>70<br>3149<br>222<br>1200<br>1200                                                                                                                      | 1.70<br>-1.00<br>Last Change<br>0.00<br>0.00<br>0.00<br>5.00<br>0.00<br>0.00<br>0.00<br>0.0                                                                                                                                                                                                                                                                                                                                                                                                                                                                                                                                                                                                                                                                                                                                                                                                                                                                                                                                                                                                                                                                                                                                                                                                                                                                                                                                                                                                                                                                                                                                                                                                                                                                                                                                                                                                                                                                                                                                                                                                                                                                                                                                                                                                                                                                                                                                                                                                                                                                                                                                                                                                                                                                                                                                          | 0.12<br>-1.00<br>Last 9<br>0.00<br>0.00<br>0.00<br>1.22<br>0.00<br>0.00<br>0.00<br>0.00 | 7 -2.29<br>-1.00<br>6 mtd %<br>0 0.00<br>0 0.94<br>0 -5.29<br>2 5.06<br>0 1.83<br>0 0.00<br>0 0 0 0.00<br>0 0 0 0.00<br>0 0 0 0.00<br>0 0 0 0.00<br>0 0 0 0 0 0.00<br>0 0 0 0 0 0 0 0 0 0 0 0 0 0 0 0 0 0                                                                                                                                                                                                                                                                                                                                                                                                              | -12.30 8.20  ytd % 0.00 1.24 0.49 6.14 2.50 0.00 0.00 0.00 0.00                                                                | 1450.00<br>107.00<br>52Wk High<br>900<br>1734<br>5200<br>415<br>810<br>70<br>3800<br>230<br>1250<br>1285                                                                                                 | 862.0<br>49.7<br><b>52Wk Loi</b><br>89<br>137<br>318<br>35<br>70<br>6<br>2112<br>19                                                    |
| ralladium  Jranium  JSX Local  ANE  GGP  NB  HN  MOC  JAM  JBS  JHL  DRY  NH                                                                                                                                                                                                                                                                                                                                                                                                                                                                                                                                                                                                                                                                                                                                                                                                                                                                                                                                                                                                                                                                                                                                                                                                                                                                                                                                                                                                                                                                                                                                                                                                                                                                                                                                                                                                                                                                                                                                                                                                                                                   | 980.00<br>99.00<br>Level<br>899<br>1716<br>4925<br>415<br>780<br>70<br>3149<br>222<br>1200                                                                                                                              | 1.70<br>-1.00<br>Last Change<br>0.00<br>0.00<br>0.00<br>5.00<br>0.00<br>0.00<br>0.00<br>0.0                                                                                                                                                                                                                                                                                                                                                                                                                                                                                                                                                                                                                                                                                                                                                                                                                                                                                                                                                                                                                                                                                                                                                                                                                                                                                                                                                                                                                                                                                                                                                                                                                                                                                                                                                                                                                                                                                                                                                                                                                                                                                                                                                                                                                                                                                                                                                                                                                                                                                                                                                                                                                                                                                                                                          | 0.12<br>-1.00<br>Last 9<br>0.00<br>0.00<br>0.00<br>0.00<br>0.00<br>0.00<br>0.00<br>0.   | 7 -2.29<br>-1.00<br>6 mtd %<br>0 0.00<br>0 0.94<br>0 -5.29<br>2 5.06<br>0 1.83<br>0 0.00<br>0 0 0 0.00<br>0 0 0 0.00<br>0 0 0 0.00<br>0 0 0 0.00<br>0 0 0 0 0 0.00<br>0 0 0 0 0 0 0 0 0 0 0 0 0 0 0 0 0 0                                                                                                                                                                                                                                                                                                                                                                                                              | -12.30<br>8.20<br>ytd %<br>0.00<br>1.24<br>0.49<br>6.14<br>2.50<br>0.00<br>0.00<br>0.00                                        | 1450.00<br>107.00<br>52Wk High<br>900<br>1734<br>5200<br>415<br>810<br>70<br>3800<br>230<br>1250                                                                                                         | 862.0<br>49.7<br><b>52Wk Loi</b><br>89<br>137<br>318<br>35<br>70<br>6<br>2112<br>19                                                    |
| ralladium  Jranium  JSX Local  ANE  GGP  NB  HN  MOC  JAM  JBS  JHL  DRY  NH                                                                                                                                                                                                                                                                                                                                                                                                                                                                                                                                                                                                                                                                                                                                                                                                                                                                                                                                                                                                                                                                                                                                                                                                                                                                                                                                                                                                                                                                                                                                                                                                                                                                                                                                                                                                                                                                                                                                                                                                                                                   | 980.00<br>99.00<br>Level<br>899<br>1716<br>4925<br>415<br>780<br>70<br>3149<br>222<br>1200<br>1200                                                                                                                      | 1.70<br>-1.00<br>Last Change<br>0.00<br>0.00<br>0.00<br>5.00<br>0.00<br>0.00<br>0.00<br>0.0                                                                                                                                                                                                                                                                                                                                                                                                                                                                                                                                                                                                                                                                                                                                                                                                                                                                                                                                                                                                                                                                                                                                                                                                                                                                                                                                                                                                                                                                                                                                                                                                                                                                                                                                                                                                                                                                                                                                                                                                                                                                                                                                                                                                                                                                                                                                                                                                                                                                                                                                                                                                                                                                                                                                          | 0.12<br>-1.00<br>Last 9<br>0.00<br>0.00<br>0.00<br>1.22<br>0.00<br>0.00<br>0.00<br>0.00 | 7 -2.29<br>-1.00<br><b>mtd %</b><br>0 0.00<br>0 0.94<br>0 -5.29<br>2 5.06<br>0 1.83<br>0 0.00<br>0 0 0 0.00<br>0 0 0.00<br>0 0 0 0.00<br>0 0 0.00<br>0 0 0.00<br>0 0 0.00<br>0 0 0 0.00<br>0 0 0.00<br>0 0 0.00<br>0 0 0 0 0 0.00<br>0 0 0 0 0 0 0 0 0 0 0 0 0 0 0 0 0 0                                                                                                                                                                                                                                                                                                                                                                                                                                                                                 | -12.30 8.20  ytd % 0.00 1.24 0.49 6.14 2.50 0.00 0.00 0.00 0.00                                                                | 1450.00<br>107.00<br>52Wk High<br>900<br>1734<br>5200<br>415<br>810<br>70<br>3800<br>230<br>1250<br>1285                                                                                                 | 862.0<br>49.7<br><b>52Wk Lo</b><br>88<br>137<br>318<br>35<br>70<br>6<br>212<br>119<br>110                                              |
| Palladium  Jranium  JSX Local  ANE  GP  NB  HN  MOC  JAM  JBS  JHL  DRY  NH  JILP  NO                                                                                                                                                                                                                                                                                                                                                                                                                                                                                                                                                                                                                                                                                                                                                                                                                                                                                                                                                                                                                                                                                                                                                                                                                                                                                                                                                                                                                                                                                                                                                                                                                                                                                                                                                                                                                                                                                                                                                                                                                                          | 980.00<br>99.00<br><b>Level</b><br>899<br>1716<br>4925<br>415<br>780<br>70<br>3149<br>222<br>1200<br>1200<br>12790<br>845                                                                                               | 1.70<br>-1.00<br>Last Change<br>0.00<br>0.00<br>0.00<br>5.00<br>0.00<br>0.00<br>0.00<br>0.00<br>0.00<br>1.00<br>0.00                                                                                                                                                                                                                                                                                                                                                                                                                                                                                                                                                                                                                                                                                                                                                                                                                                                                                                                                                                                                                                                                                                                                                                                                                                                                                                                                                                                                                                                                                                                                                                                                                                                                                                                                                                                                                                                                                                                                                                                                                                                                                                                                                                                                                                                                                                                                                                                                                                                                                                                                                                                                                                                                                                                 | 0.12<br>-1.00<br>Last 9<br>0.00<br>0.00<br>0.00<br>0.00<br>0.00<br>0.00<br>0.00<br>0.   | 7 -2.29<br>-1.00<br><b>mtd %</b><br>0 0.00<br>0 0.94<br>0 -5.29<br>2 5.06<br>0 1.83<br>0 0.00<br>0 0 0 0.00<br>0 0 0.00<br>0 0 0 0.00<br>0 0 0.00<br>0 0 0.00<br>0 0 0.00<br>0 0 0 0.00<br>0 0 0.00<br>0 0 0.00<br>0 0 0 0 0 0.00<br>0 0 0 0 0 0 0 0 0 0 0 0 0 0 0 0 0 0                                                                                                                                                                                                                                                                                                                                                                                                                                                                                 | -12.30 8.20  ytd % 0.00 1.24 0.49 6.14 2.50 0.00 0.00 0.00 0.00 0.00 0.00 0.00                                                 | 1450.00<br>107.00<br>52Wk High<br>900<br>1734<br>5200<br>415<br>810<br>70<br>3800<br>230<br>1250<br>1285<br>12790                                                                                        | 862.0<br>49.7<br><b>52Wk Lo</b><br>88<br>137<br>318<br>35<br>70<br>6<br>212<br>119<br>110                                              |
| Palladium  Jranium  JSX Local  ANE  GP  NB  HN  MOC  JAM  JBS  JHL  DRY  NH  NO  JAM  JRY  NH  JILP  NO  JAN  JAN  JAN  JAN  JAN  JAN  JAN                                                                                                                                                                                                                                                                                                                                                                                                                                                                                                                                                                                                                                                                                                                                                                                                                                                                                                                                                                                                                                                                                                                                                                                                                                                                                                                                                                                                                                                                                                                                                                                                                                                                                                                                                                                                                                                                                                                                                                                     | 980.00<br>99.00<br>Level<br>899<br>1716<br>4925<br>415<br>780<br>70<br>3149<br>222<br>1200<br>1200<br>12790<br>845<br>mibian Bor                                                                                        | 1.70<br>-1.00<br>Last Change<br>0.00<br>0.00<br>0.00<br>5.00<br>0.00<br>0.00<br>0.00<br>0.00<br>0.00<br>1.00<br>0.00                                                                                                                                                                                                                                                                                                                                                                                                                                                                                                                                                                                                                                                                                                                                                                                                                                                                                                                                                                                                                                                                                                                                                                                                                                                                                                                                                                                                                                                                                                                                                                                                                                                                                                                                                                                                                                                                                                                                                                                                                                                                                                                                                                                                                                                                                                                                                                                                                                                                                                                                                                                                                                                                                                                 | 0.12<br>-1.00<br>Last 9<br>0.00<br>0.00<br>0.00<br>0.00<br>0.00<br>0.00<br>0.00<br>0.   | 7 -2.29<br>-1.00<br>6 mtd %<br>0 0.00<br>0 0.94<br>0 -5.29<br>2 5.06<br>0 1.83<br>0 0.00<br>0 0.00                                                                                                                                                                                                                                                                                                                                                                                                                                                                                                                                                                                                                                                                                                                                                                                                                                                                                                                                                                                                                                                                                                                                                                                                                                                                                                                                                                                                                                                                                                                                                                                                                                                                                                                                                                                                                                                                                                                                   | -12.30 8.20  ytd % 0.00 1.24 0.49 6.14 2.50 0.00 0.00 0.00 0.00 0.00 0.00 0.00                                                 | 1450.00<br>107.00<br>52Wk High<br>900<br>1734<br>5200<br>415<br>810<br>70<br>3800<br>230<br>1250<br>1285<br>12790                                                                                        | 862.0<br>49.7<br><b>52Wk Lo</b><br>88<br>137<br>318<br>35<br>70<br>6<br>212<br>19<br>110<br>115<br>51                                  |
| Palladium  Jranium  Jranium  JSX Local  ANE  GP  NB  HN  MOC  JAM  JBS  JHL  DRY  NH  JILP  NO  GA Versus Na  JA Bonds                                                                                                                                                                                                                                                                                                                                                                                                                                                                                                                                                                                                                                                                                                                                                                                                                                                                                                                                                                                                                                                                                                                                                                                                                                                                                                                                                                                                                                                                                                                                                                                                                                                                                                                                                                                                                                                                                                                                                                                                         | 980.00<br>99.00<br>Level<br>899<br>1716<br>4925<br>415<br>780<br>3149<br>222<br>1200<br>1200<br>12790<br>845<br>mibian Bor                                                                                              | 1.70<br>-1.00<br>Last Change<br>0.00<br>0.00<br>0.00<br>5.00<br>0.00<br>0.00<br>0.00<br>0.00<br>0.00<br>0.00<br>0.00<br>0.00<br>0.00<br>0.00                                                                                                                                                                                                                                                                                                                                                                                                                                                                                                                                                                                                                                                                                                                                                                                                                                                                                                                                                                                                                                                                                                                                                                                                                                                                                                                                                                                                                                                                                                                                                                                                                                                                                                                                                                                                                                                                                                                                                                                                                                                                                                                                                                                                                                                                                                                                                                                                                                                                                                                                                                                                                                                                                         | 0.1: -1.00  Last 9 0.00 0.00 0.00 0.00 0.00 0.00 0.00 0.                                | 7 -2.29<br>-1.00<br>6 mtd %<br>0 0.00<br>0 0.94<br>0 -5.29<br>2 5.06<br>0 1.83<br>0 0.00<br>0 0.00<br>0 0.00<br>0 0.00<br>0 0.00<br>0 0.00<br>0 0.00<br>0 0.00                                                                                                                                                                                                                                                                                                                                                                                                                                                                                                                                                                                                                                                                                                                                                                                                                                                                                                                                                                                                                                                                                                                                                                                                                                                                                                                                                                                                                                                                                                                                                                                                                                                                                                                                                                                                                                                                                                                                                                 | -12.30 8.20  ytd % 0.00 1.24 0.49 6.14 2.50 0.00 0.00 0.00 0.00 0.00 0.00 YTM                                                  | 1450.00<br>107.00<br>52Wk High<br>900<br>1734<br>5200<br>415<br>810<br>70<br>3800<br>230<br>1250<br>1285<br>12790<br>890                                                                                 | 862.0<br>49.7<br><b>52Wk Lon</b><br>89<br>137<br>318<br>35<br>70<br>6<br>212<br>19<br>110<br>119<br>1279<br>51                         |
| alladium  Jranium  JSX Local  INE  JGP  NB  HN  MOC  JAM  JIBS  JIHL  DRY  NH  ILP  NO  SA versus Na  A Bonds  1186                                                                                                                                                                                                                                                                                                                                                                                                                                                                                                                                                                                                                                                                                                                                                                                                                                                                                                                                                                                                                                                                                                                                                                                                                                                                                                                                                                                                                                                                                                                                                                                                                                                                                                                                                                                                                                                                                                                                                                                                            | 980.00<br>99.00<br>Level<br>899<br>1716<br>4925<br>415<br>780<br>70<br>3149<br>222<br>1200<br>12790<br>845<br>mibian Bor<br>YTM C                                                                                       | 1.70<br>-1.00<br>Last Change<br>0.00<br>0.00<br>0.00<br>5.00<br>0.00<br>0.00<br>0.00<br>0.00<br>1.00<br>0.00<br>0.00<br>1.00<br>0.00<br>1.00<br>1.00<br>1.00<br>1.00<br>1.00<br>1.00<br>1.00<br>1.00<br>1.00<br>1.00<br>1.00<br>1.00<br>1.00<br>1.00<br>1.00<br>1.00<br>1.00<br>1.00<br>1.00<br>1.00<br>1.00<br>1.00<br>1.00<br>1.00<br>1.00<br>1.00<br>1.00<br>1.00<br>1.00<br>1.00<br>1.00<br>1.00<br>1.00<br>1.00<br>1.00<br>1.00<br>1.00<br>1.00<br>1.00<br>1.00<br>1.00<br>1.00<br>1.00<br>1.00<br>1.00<br>1.00<br>1.00<br>1.00<br>1.00<br>1.00<br>1.00<br>1.00<br>1.00<br>1.00<br>1.00<br>1.00<br>1.00<br>1.00<br>1.00<br>1.00<br>1.00<br>1.00<br>1.00<br>1.00<br>1.00<br>1.00<br>1.00<br>1.00<br>1.00<br>1.00<br>1.00<br>1.00<br>1.00<br>1.00<br>1.00<br>1.00<br>1.00<br>1.00<br>1.00<br>1.00<br>1.00<br>1.00<br>1.00<br>1.00<br>1.00<br>1.00<br>1.00<br>1.00<br>1.00<br>1.00<br>1.00<br>1.00<br>1.00<br>1.00<br>1.00<br>1.00<br>1.00<br>1.00<br>1.00<br>1.00<br>1.00<br>1.00<br>1.00<br>1.00<br>1.00<br>1.00<br>1.00<br>1.00<br>1.00<br>1.00<br>1.00<br>1.00<br>1.00<br>1.00<br>1.00<br>1.00<br>1.00<br>1.00<br>1.00<br>1.00<br>1.00<br>1.00<br>1.00<br>1.00<br>1.00<br>1.00<br>1.00<br>1.00<br>1.00<br>1.00<br>1.00<br>1.00<br>1.00<br>1.00<br>1.00<br>1.00<br>1.00<br>1.00<br>1.00<br>1.00<br>1.00<br>1.00<br>1.00<br>1.00<br>1.00<br>1.00<br>1.00<br>1.00<br>1.00<br>1.00<br>1.00<br>1.00<br>1.00<br>1.00<br>1.00<br>1.00<br>1.00<br>1.00<br>1.00<br>1.00<br>1.00<br>1.00<br>1.00<br>1.00<br>1.00<br>1.00<br>1.00<br>1.00<br>1.00<br>1.00<br>1.00<br>1.00<br>1.00<br>1.00<br>1.00<br>1.00<br>1.00<br>1.00<br>1.00<br>1.00<br>1.00<br>1.00<br>1.00<br>1.00<br>1.00<br>1.00<br>1.00<br>1.00<br>1.00<br>1.00<br>1.00<br>1.00<br>1.00<br>1.00<br>1.00<br>1.00<br>1.00<br>1.00<br>1.00<br>1.00<br>1.00<br>1.00<br>1.00<br>1.00<br>1.00<br>1.00<br>1.00<br>1.00<br>1.00<br>1.00<br>1.00<br>1.00<br>1.00<br>1.00<br>1.00<br>1.00<br>1.00<br>1.00<br>1.00<br>1.00<br>1.00<br>1.00<br>1.00<br>1.00<br>1.00<br>1.00<br>1.00<br>1.00<br>1.00<br>1.00<br>1.00<br>1.00<br>1.00<br>1.00<br>1.00<br>1.00<br>1.00<br>1.00<br>1.00<br>1.00<br>1.00<br>1.00<br>1.00<br>1.00<br>1.00<br>1.00<br>1.00<br>1.00<br>1.00<br>1.00<br>1.00<br>1.00<br>1.00<br>1.00<br>1.00<br>1.00<br>1.00<br>1.00<br>1.00<br>1.00<br>1.00<br>1.00<br>1.00<br>1.00<br>1.00<br>1.00<br>1.00<br>1.00<br>1.00<br>1.00<br>1.00<br>1.00<br>1.00<br>1.00<br>1.00<br>1.00<br>1.00<br>1.00<br>1.00<br>1.00<br>1.00<br>1.00<br>1.00<br>1.00<br>1.00<br>1.00<br>1.00<br>1.00<br>1.00<br>1.00<br>1.00<br>1.00<br>1.00<br>1.00<br>1.00<br>1.00<br>1.00<br>1.00<br>1.00<br>1.00<br>1.00<br>1.00<br>1.00<br>1.00<br>1.00<br>1.00<br>1.00<br>1.00<br>1.00<br>1.00<br>1.00<br>1.00<br>1.00<br>1.00<br>1.00<br>1.00<br>1.00<br>1.00<br>1.00<br>1.00<br>1.00<br>1.00<br>1.00<br>1.00 | 0.1: -1.00  Last 9 0.00 0.00 0.00 0.00 0.00 0.00 0.00 0.                                | 7 -2.29<br>-1.00<br>6 mtd %<br>0 0.00<br>0 0.94<br>0 -5.29<br>2 5.06<br>0 1.83<br>0 0.00<br>0 0 0 0.00<br>0 0 0.00<br>0 0 0.00<br>0 0 0 0.00<br>0 0 0 0.00<br>0 0 0 0                                                                                                                                                                                                                                                                                                                                                                                                                                                                                                                                                                                                                                                                                                                                                | -12.30 8.20  ytd % 0.00 1.24 0.49 6.14 2.50 0.00 0.00 0.00 0.00 0.00 0.00  YTM 8.87                                            | 1450.00<br>107.00<br>52Wk High<br>900<br>1734<br>5200<br>415<br>810<br>70<br>3800<br>230<br>1250<br>1285<br>12790<br>890<br>Premium<br>0                                                                 | 862.0 49.7 52Wk Lon 89 137 318 35 70 6 212 19 110 119 1279 51 Chg [bp                                                                  |
| ralladium  Jranium  JSX Local  NE  IGP  NB  HN  MOC  IAM  IBS  IHL  PRY  PNH  IILP  NO  SA versus Na  IA Bonds  IA Bonds  IA Bonds                                                                                                                                                                                                                                                                                                                                                                                                                                                                                                                                                                                                                                                                                                                                                                                                                                                                                                                                                                                                                                                                                                                                                                                                                                                                                                                                                                                                                                                                                                                                                                                                                                                                                                                                                                                                                                                                                                                                                                                             | 980.00<br>99.00<br>Level<br>899<br>1716<br>4925<br>415<br>780<br>70<br>3149<br>222<br>1200<br>12790<br>845<br>mibian Bon<br>YTM<br>8.80<br>9.99                                                                         | 1.70<br>-1.00<br>Last Change<br>0.00<br>0.00<br>0.00<br>0.00<br>0.00<br>0.00<br>0.00<br>0.00<br>0.00<br>0.00<br>0.00<br>0.00<br>1.00<br>0.00<br>0.00<br>1.00<br>0.00                                                                                                                                                                                                                                                                                                                                                                                                                                                                                                                                                                                                                                                                                                                                                                                                                                                                                                                                                                                                                                                                                                                                                                                                                                                                                                                                                                                                                                                                                                                                                                                                                                                                                                                                                                                                                                                                                                                                                                                                                                                                                                                                                                                                                                                                                                                                                                                                                                                                                                                                                                                                                                                                 | 0.1: -1.00  Last 9 0.00 0.00 0.00 0.00 0.00 0.00 0.00 0.                                | 7 -2.29<br>-1.00<br>6 mtd %<br>0 0.00<br>0 0.94<br>0 -5.29<br>2 5.06<br>0 1.83<br>0 0.00<br>0 0 0 0 0.00<br>0 0 0 0 0 0 0 0 0 0 0 0 0 0 0 0 0 0                                                                                                                                                                                                                                                                                                                                                                                                                                                                                                                                                                                                                                                                                                                                                                                                                                                        | -12.30 8.20  ytd % 0.00 1.24 0.49 6.14 2.50 0.00 0.00 0.00 0.00 0.00 0.00 0.00                                                 | 1450.00<br>107.00<br>52Wk High<br>900<br>1734<br>5200<br>415<br>810<br>70<br>3800<br>230<br>1250<br>1285<br>12790<br>890<br>Premium<br>0                                                                 | 862.0 49.7 52Wk Lon 89 137 318 35 70 6 212 19 110 119 1279 51 Chg [bp -1.4                                                             |
| alladium  Jranium  Jranium  JSX Local  NE  GGP  NB  HN  MOC  IAM  IBS  IHL  DRY  NH  ILP  NO  SA versus Na  A Bonds  1186  12030                                                                                                                                                                                                                                                                                                                                                                                                                                                                                                                                                                                                                                                                                                                                                                                                                                                                                                                                                                                                                                                                                                                                                                                                                                                                                                                                                                                                                                                                                                                                                                                                                                                                                                                                                                                                                                                                                                                                                                                               | 980.00<br>99.00<br>Level<br>899<br>1716<br>4925<br>415<br>780<br>70<br>3149<br>222<br>1200<br>1200<br>12790<br>845<br>mibian Bor<br>YTM<br>8.80<br>9.99                                                                 | 1.70<br>-1.00<br>Last Change<br>0.00<br>0.00<br>0.00<br>0.00<br>0.00<br>0.00<br>0.00<br>0.00<br>0.00<br>0.00<br>0.00<br>1.00<br>0.00<br>0.00<br>1.00<br>0.00<br>1.00<br>0.00<br>1.00<br>0.00<br>1.00<br>0.00<br>1.00<br>0.00<br>1.00<br>0.00<br>1.00<br>0.00<br>0.00<br>0.00<br>0.00<br>0.00<br>0.00<br>0.00<br>0.00<br>0.00<br>0.00<br>0.00<br>0.00<br>0.00<br>0.00<br>0.00<br>0.00<br>0.00<br>0.00<br>0.00<br>0.00<br>0.00<br>0.00<br>0.00<br>0.00<br>0.00<br>0.00<br>0.00<br>0.00<br>0.00<br>0.00<br>0.00<br>0.00<br>0.00<br>0.00<br>0.00<br>0.00<br>0.00<br>0.00<br>0.00<br>0.00<br>0.00<br>0.00<br>0.00<br>0.00<br>0.00<br>0.00<br>0.00<br>0.00<br>0.00<br>0.00<br>0.00<br>0.00<br>0.00<br>0.00<br>0.00<br>0.00<br>0.00<br>0.00<br>0.00<br>0.00<br>0.00<br>0.00<br>0.00<br>0.00<br>0.00<br>0.00<br>0.00<br>0.00<br>0.00<br>0.00<br>0.00<br>0.00<br>0.00<br>0.00<br>0.00<br>0.00<br>0.00<br>0.00<br>0.00<br>0.00<br>0.00<br>0.00<br>0.00<br>0.00<br>0.00<br>0.00<br>0.00<br>0.00<br>0.00<br>0.00<br>0.00<br>0.00<br>0.00<br>0.00<br>0.00<br>0.00<br>0.00<br>0.00<br>0.00<br>0.00<br>0.00<br>0.00<br>0.00<br>0.00<br>0.00<br>0.00<br>0.00<br>0.00<br>0.00<br>0.00<br>0.00<br>0.00<br>0.00<br>0.00<br>0.00<br>0.00<br>0.00<br>0.00<br>0.00<br>0.00<br>0.00<br>0.00<br>0.00<br>0.00<br>0.00<br>0.00<br>0.00<br>0.00<br>0.00<br>0.00<br>0.00<br>0.00<br>0.00<br>0.00<br>0.00<br>0.00<br>0.00<br>0.00<br>0.00<br>0.00<br>0.00<br>0.00<br>0.00<br>0.00<br>0.00<br>0.00<br>0.00<br>0.00<br>0.00<br>0.00<br>0.00<br>0.00<br>0.00<br>0.00<br>0.00<br>0.00<br>0.00<br>0.00<br>0.00<br>0.00<br>0.00<br>0.00<br>0.00<br>0.00<br>0.00<br>0.00<br>0.00<br>0.00<br>0.00<br>0.00<br>0.00<br>0.00<br>0.00<br>0.00<br>0.00<br>0.00<br>0.00<br>0.00<br>0.00<br>0.00<br>0.00<br>0.00<br>0.00<br>0.00<br>0.00<br>0.00<br>0.00<br>0.00<br>0.00<br>0.00<br>0.00<br>0.00<br>0.00<br>0.00<br>0.00<br>0.00<br>0.00<br>0.00<br>0.00<br>0.00<br>0.00<br>0.00<br>0.00<br>0.00<br>0.00<br>0.00<br>0.00<br>0.00<br>0.00<br>0.00<br>0.00<br>0.00<br>0.00<br>0.00<br>0.00<br>0.00<br>0.00<br>0.00<br>0.00<br>0.00<br>0.00<br>0.00<br>0.00<br>0.00<br>0.00<br>0.00<br>0.00<br>0.00<br>0.00<br>0.00<br>0.00<br>0.00<br>0.00<br>0.00<br>0.00<br>0.00<br>0.00<br>0.00<br>0.00<br>0.00<br>0.00<br>0.00<br>0.00<br>0.00<br>0.00<br>0.00<br>0.00<br>0.00<br>0.00<br>0.00<br>0.00<br>0.00<br>0.00<br>0.00<br>0.00<br>0.00<br>0.00<br>0.00<br>0.00<br>0.00<br>0.00<br>0.00<br>0.00<br>0.00<br>0.00<br>0.00<br>0.00<br>0.00<br>0.00<br>0.00<br>0.00<br>0.00<br>0.00<br>0.00<br>0.00<br>0.00<br>0.00<br>0.00<br>0.00<br>0.00<br>0.00<br>0.00<br>0.00<br>0.00<br>0.00<br>0.00<br>0.00<br>0.00<br>0.00<br>0.00<br>0.00<br>0.00<br>0.00<br>0.00<br>0.00<br>0.00<br>0.00<br>0.00<br>0.00<br>0.00<br>0.00<br>0.00<br>0.00<br>0.00<br>0.00<br>0.00<br>0.00<br>0.00<br>0.00<br>0.00 | 0.1: -1.00  Last 9 0.00 0.00 0.00 0.00 0.00 0.00 0.00 0.                                | 7 -2.29<br>-1.00<br>6 mtd %<br>0 0.00<br>0 0.94<br>0 -5.29<br>2 5.06<br>0 1.83<br>0 0.00<br>0 0.00<br>0 0.00<br>0 0.00<br>0 0.00<br>0 0.00<br>0 0.00<br>0 0.83<br>0 0.88<br>0 0.08<br>0 0.00<br>0 0 0 0 0 0 0 0 0 0 0 0 0 0 0 0 0 0                                                                                                                                                                                                                                                                                                                                                                                                                                                                                                                                                                                                                                                                                                                                                                                                                                                          | -12.30 8.20  ytd % 0.00 1.24 0.49 6.14 2.50 0.00 0.00 0.00 0.00 0.00 0.00  YTM 8.87 9.10 9.26                                  | 1450.00<br>107.00<br>52Wk High<br>900<br>1734<br>5200<br>415<br>810<br>70<br>3800<br>230<br>1250<br>1285<br>12790<br>890<br>Premium<br>0<br>30<br>46                                                     | 862.0 49.7 52Wk Loi 89 137 318 35 70 6 212 19 110 119 1279 51 Chg [bj -1.4                                                             |
| alladium  Jranium  Jranium  JSX Local  NE  GGP  NB  HN  MOC  IAM  IBS  IHL  DRY  NH  ILP  NO  SA versus Na  A Bonds  1186  12030                                                                                                                                                                                                                                                                                                                                                                                                                                                                                                                                                                                                                                                                                                                                                                                                                                                                                                                                                                                                                                                                                                                                                                                                                                                                                                                                                                                                                                                                                                                                                                                                                                                                                                                                                                                                                                                                                                                                                                                               | 980.00<br>99.00<br>Level<br>899<br>1716<br>4925<br>415<br>780<br>70<br>3149<br>222<br>1200<br>12790<br>845<br>mibian Bon<br>YTM<br>8.80<br>9.99                                                                         | 1.70<br>-1.00<br>Last Change<br>0.00<br>0.00<br>0.00<br>0.00<br>0.00<br>0.00<br>0.00<br>0.00<br>0.00<br>0.00<br>0.00<br>0.00<br>1.00<br>0.00<br>0.00<br>1.00<br>0.00                                                                                                                                                                                                                                                                                                                                                                                                                                                                                                                                                                                                                                                                                                                                                                                                                                                                                                                                                                                                                                                                                                                                                                                                                                                                                                                                                                                                                                                                                                                                                                                                                                                                                                                                                                                                                                                                                                                                                                                                                                                                                                                                                                                                                                                                                                                                                                                                                                                                                                                                                                                                                                                                 | 0.1: -1.00  Last 9 0.00 0.00 0.00 0.00 0.00 0.00 0.00 0.                                | 7 -2.29<br>-1.00<br>6 mtd %<br>0 0.00<br>0 0.94<br>0 -5.29<br>2 5.06<br>0 1.83<br>0 0.00<br>0 0 0 0 0.00<br>0 0 0 0 0 0 0 0 0 0 0 0 0 0 0 0 0 0                                                                                                                                                                                                                                                                                                                                                                                                                                                                                                                                                                                                                                                                                                                                                                                                                                                        | -12.30 8.20  ytd % 0.00 1.24 0.49 6.14 2.50 0.00 0.00 0.00 0.00 0.00 0.00 0.00                                                 | 1450.00<br>107.00<br>52Wk High<br>900<br>1734<br>5200<br>415<br>810<br>70<br>3800<br>230<br>1250<br>1285<br>12790<br>890<br>Premium<br>0                                                                 | 862.0 49.7 52Wk Loi 89 137 318 35 70 6 212 19 110 119 1279 51 Chg [bj -1.4                                                             |
| ralladium  Jranium  JSX Local  ANE  GGP  NB  HN  MOC  JAM  JBS  JHL  DRY  NH  JILP  NO  JA versus Na  A Bonds  1186  12030  1213                                                                                                                                                                                                                                                                                                                                                                                                                                                                                                                                                                                                                                                                                                                                                                                                                                                                                                                                                                                                                                                                                                                                                                                                                                                                                                                                                                                                                                                                                                                                                                                                                                                                                                                                                                                                                                                                                                                                                                                               | 980.00<br>99.00<br>Level<br>899<br>1716<br>4925<br>415<br>780<br>70<br>3149<br>222<br>1200<br>1200<br>12790<br>845<br>mibian Bor<br>YTM<br>8.80<br>9.99                                                                 | 1.70<br>-1.00<br>Last Change<br>0.00<br>0.00<br>0.00<br>0.00<br>0.00<br>0.00<br>0.00<br>0.00<br>0.00<br>0.00<br>0.00<br>1.00<br>0.00<br>0.00<br>1.00<br>0.00<br>1.00<br>0.00<br>1.00<br>0.00<br>1.00<br>0.00<br>1.00<br>0.00<br>1.00<br>0.00<br>1.00<br>0.00<br>0.00<br>0.00<br>0.00<br>0.00<br>0.00<br>0.00<br>0.00<br>0.00<br>0.00<br>0.00<br>0.00<br>0.00<br>0.00<br>0.00<br>0.00<br>0.00<br>0.00<br>0.00<br>0.00<br>0.00<br>0.00<br>0.00<br>0.00<br>0.00<br>0.00<br>0.00<br>0.00<br>0.00<br>0.00<br>0.00<br>0.00<br>0.00<br>0.00<br>0.00<br>0.00<br>0.00<br>0.00<br>0.00<br>0.00<br>0.00<br>0.00<br>0.00<br>0.00<br>0.00<br>0.00<br>0.00<br>0.00<br>0.00<br>0.00<br>0.00<br>0.00<br>0.00<br>0.00<br>0.00<br>0.00<br>0.00<br>0.00<br>0.00<br>0.00<br>0.00<br>0.00<br>0.00<br>0.00<br>0.00<br>0.00<br>0.00<br>0.00<br>0.00<br>0.00<br>0.00<br>0.00<br>0.00<br>0.00<br>0.00<br>0.00<br>0.00<br>0.00<br>0.00<br>0.00<br>0.00<br>0.00<br>0.00<br>0.00<br>0.00<br>0.00<br>0.00<br>0.00<br>0.00<br>0.00<br>0.00<br>0.00<br>0.00<br>0.00<br>0.00<br>0.00<br>0.00<br>0.00<br>0.00<br>0.00<br>0.00<br>0.00<br>0.00<br>0.00<br>0.00<br>0.00<br>0.00<br>0.00<br>0.00<br>0.00<br>0.00<br>0.00<br>0.00<br>0.00<br>0.00<br>0.00<br>0.00<br>0.00<br>0.00<br>0.00<br>0.00<br>0.00<br>0.00<br>0.00<br>0.00<br>0.00<br>0.00<br>0.00<br>0.00<br>0.00<br>0.00<br>0.00<br>0.00<br>0.00<br>0.00<br>0.00<br>0.00<br>0.00<br>0.00<br>0.00<br>0.00<br>0.00<br>0.00<br>0.00<br>0.00<br>0.00<br>0.00<br>0.00<br>0.00<br>0.00<br>0.00<br>0.00<br>0.00<br>0.00<br>0.00<br>0.00<br>0.00<br>0.00<br>0.00<br>0.00<br>0.00<br>0.00<br>0.00<br>0.00<br>0.00<br>0.00<br>0.00<br>0.00<br>0.00<br>0.00<br>0.00<br>0.00<br>0.00<br>0.00<br>0.00<br>0.00<br>0.00<br>0.00<br>0.00<br>0.00<br>0.00<br>0.00<br>0.00<br>0.00<br>0.00<br>0.00<br>0.00<br>0.00<br>0.00<br>0.00<br>0.00<br>0.00<br>0.00<br>0.00<br>0.00<br>0.00<br>0.00<br>0.00<br>0.00<br>0.00<br>0.00<br>0.00<br>0.00<br>0.00<br>0.00<br>0.00<br>0.00<br>0.00<br>0.00<br>0.00<br>0.00<br>0.00<br>0.00<br>0.00<br>0.00<br>0.00<br>0.00<br>0.00<br>0.00<br>0.00<br>0.00<br>0.00<br>0.00<br>0.00<br>0.00<br>0.00<br>0.00<br>0.00<br>0.00<br>0.00<br>0.00<br>0.00<br>0.00<br>0.00<br>0.00<br>0.00<br>0.00<br>0.00<br>0.00<br>0.00<br>0.00<br>0.00<br>0.00<br>0.00<br>0.00<br>0.00<br>0.00<br>0.00<br>0.00<br>0.00<br>0.00<br>0.00<br>0.00<br>0.00<br>0.00<br>0.00<br>0.00<br>0.00<br>0.00<br>0.00<br>0.00<br>0.00<br>0.00<br>0.00<br>0.00<br>0.00<br>0.00<br>0.00<br>0.00<br>0.00<br>0.00<br>0.00<br>0.00<br>0.00<br>0.00<br>0.00<br>0.00<br>0.00<br>0.00<br>0.00<br>0.00<br>0.00<br>0.00<br>0.00<br>0.00<br>0.00<br>0.00<br>0.00<br>0.00<br>0.00<br>0.00<br>0.00<br>0.00<br>0.00<br>0.00<br>0.00<br>0.00<br>0.00<br>0.00<br>0.00<br>0.00<br>0.00<br>0.00<br>0.00<br>0.00<br>0.00<br>0.00<br>0.00<br>0.00<br>0.00 | 0.1: -1.00  Last 9 0.00 0.00 0.00 0.00 0.00 0.00 0.00 0.                                | 7 -2.29<br>-1.00<br>6 mtd %<br>0 0.00<br>0 0.94<br>0 -5.29<br>2 5.06<br>0 1.83<br>0 0.00<br>0 0.00<br>0 0.00<br>0 0.00<br>0 0.00<br>0 0.00<br>0 0.00<br>0 0.83<br>0 0.88<br>0 0.08<br>0 0.00<br>0 0 0 0 0 0 0 0 0 0 0 0 0 0 0 0 0 0                                                                                                                                                                                                                                                                                                                                                                                                                                                                                                                                                                                                                                                                                                                                                                                                                                                          | -12.30 8.20  ytd % 0.00 1.24 0.49 6.14 2.50 0.00 0.00 0.00 0.00 0.00 0.00  YTM 8.87 9.10 9.26                                  | 1450.00<br>107.00<br>52Wk High<br>900<br>1734<br>5200<br>415<br>810<br>70<br>3800<br>230<br>1250<br>1285<br>12790<br>890<br>Premium<br>0<br>30<br>46                                                     | 862.0 49.7 52Wk Lor 89 137 318 35 70 6 212 19 110 119 1279 51 Chg [bj -1.4 2.5 2.5                                                     |
| Palladium  Jranium  Jranium  JSX Local  ANE  GGP  INB  HN  MOC  NAM  HBS  HHL  DRY  INH  GILP  INO  SA versus Na  AA Bonds  1186  122030  1213  122032                                                                                                                                                                                                                                                                                                                                                                                                                                                                                                                                                                                                                                                                                                                                                                                                                                                                                                                                                                                                                                                                                                                                                                                                                                                                                                                                                                                                                                                                                                                                                                                                                                                                                                                                                                                                                                                                                                                                                                         | 980.00<br>99.00<br>Level<br>899<br>1716<br>4925<br>415<br>780<br>3149<br>222<br>1200<br>1200<br>12790<br>845<br>mibian Bor<br>YTM<br>8.80<br>9.99<br>10.49<br>10.82<br>11.59                                            | 1.70<br>-1.00<br>Last Change<br>0.00<br>0.00<br>0.00<br>0.00<br>0.00<br>0.00<br>0.00<br>0.00<br>0.00<br>0.00<br>1.00<br>0.00<br>0.00<br>1.00<br>1.00<br>1.00<br>1.00<br>1.00<br>1.00<br>1.00<br>1.00<br>1.00<br>1.00<br>1.00<br>1.00<br>1.00<br>1.00<br>1.00<br>1.00<br>1.00<br>1.00<br>1.00<br>1.00<br>1.00<br>1.00<br>1.00<br>1.00<br>1.00<br>1.00<br>1.00<br>1.00<br>1.00<br>1.00<br>1.00<br>1.00<br>1.00<br>1.00<br>1.00<br>1.00<br>1.00<br>1.00<br>1.00<br>1.00<br>1.00<br>1.00<br>1.00<br>1.00<br>1.00<br>1.00<br>1.00<br>1.00<br>1.00<br>1.00<br>1.00<br>1.00<br>1.00<br>1.00<br>1.00<br>1.00<br>1.00<br>1.00<br>1.00<br>1.00<br>1.00<br>1.00<br>1.00<br>1.00<br>1.00<br>1.00<br>1.00<br>1.00<br>1.00<br>1.00<br>1.00<br>1.00<br>1.00<br>1.00<br>1.00<br>1.00<br>1.00<br>1.00<br>1.00<br>1.00<br>1.00<br>1.00<br>1.00<br>1.00<br>1.00<br>1.00<br>1.00<br>1.00<br>1.00<br>1.00<br>1.00<br>1.00<br>1.00<br>1.00<br>1.00<br>1.00<br>1.00<br>1.00<br>1.00<br>1.00<br>1.00<br>1.00<br>1.00<br>1.00<br>1.00<br>1.00<br>1.00<br>1.00<br>1.00<br>1.00<br>1.00<br>1.00<br>1.00<br>1.00<br>1.00<br>1.00<br>1.00<br>1.00<br>1.00<br>1.00<br>1.00<br>1.00<br>1.00<br>1.00<br>1.00<br>1.00<br>1.00<br>1.00<br>1.00<br>1.00<br>1.00<br>1.00<br>1.00<br>1.00<br>1.00<br>1.00<br>1.00<br>1.00<br>1.00<br>1.00<br>1.00<br>1.00<br>1.00<br>1.00<br>1.00<br>1.00<br>1.00<br>1.00<br>1.00<br>1.00<br>1.00<br>1.00<br>1.00<br>1.00<br>1.00<br>1.00<br>1.00<br>1.00<br>1.00<br>1.00<br>1.00<br>1.00<br>1.00<br>1.00<br>1.00<br>1.00<br>1.00<br>1.00<br>1.00<br>1.00<br>1.00<br>1.00<br>1.00<br>1.00<br>1.00<br>1.00<br>1.00<br>1.00<br>1.00<br>1.00<br>1.00<br>1.00<br>1.00<br>1.00<br>1.00<br>1.00<br>1.00<br>1.00<br>1.00<br>1.00<br>1.00<br>1.00<br>1.00<br>1.00<br>1.00<br>1.00<br>1.00<br>1.00<br>1.00<br>1.00<br>1.00<br>1.00<br>1.00<br>1.00<br>1.00<br>1.00<br>1.00<br>1.00<br>1.00<br>1.00<br>1.00<br>1.00<br>1.00<br>1.00<br>1.00<br>1.00<br>1.00<br>1.00<br>1.00<br>1.00<br>1.00<br>1.00<br>1.00<br>1.00<br>1.00<br>1.00<br>1.00<br>1.00<br>1.00<br>1.00<br>1.00<br>1.00<br>1.00<br>1.00<br>1.00<br>1.00<br>1.00<br>1.00<br>1.00<br>1.00<br>1.00<br>1.00<br>1.00<br>1.00<br>1.00<br>1.00<br>1.00<br>1.00<br>1.00<br>1.00<br>1.00<br>1.00<br>1.00<br>1.00<br>1.00<br>1.00<br>1.00<br>1.00<br>1.00<br>1.00<br>1.00<br>1.00<br>1.00<br>1.00<br>1.00<br>1.00<br>1.00<br>1.00<br>1.00<br>1.00<br>1.00<br>1.00<br>1.00<br>1.00<br>1.00<br>1.00<br>1.00<br>1.00<br>1.00<br>1.00<br>1.00<br>1.00<br>1.00<br>1.00<br>1.00<br>1.00<br>1.00<br>1.00<br>1.00<br>1.00<br>1.00<br>1.00<br>1.00<br>1.00<br>1.00<br>1.00<br>1.00<br>1.00<br>1.00<br>1.00<br>1.00<br>1.00<br>1.00<br>1.00<br>1.00<br>1.00<br>1.00<br>1.00<br>1.00<br>1.00<br>1.00<br>1.00<br>1.00<br>1.00<br>1.00<br>1.00<br>1.00<br>1.00<br>1.00<br>1.00<br>1.00<br>1.00<br>1.00<br>1.00 | 0.11 -1.00  Last 9 0.00 0.00 0.00 0.00 0.00 0.00 0.00 0.                                | 7 -2.29<br>-1.00<br>6 mtd %<br>0 0.00<br>0 0.94<br>0 -5.29<br>2 5.06<br>0 1.83<br>0 0.00<br>0 0.00<br>0 0.00<br>0 0.00<br>0 0.00<br>0 0.00<br>0 0.83<br>3 NAM Bonds<br>GC24<br>GC25<br>GC26<br>GC27                                                                                                                                                                                                                                                                                                                                                                                                                                                                                                                                                                                                                                                                                                                                                                                                                                                                                                                                                                                                                                                                                                                                                                                                                                                                                                                                                                                                                                                                                                                                                                                                                                                                                                                                                                                                                                                                                                                            | -12.30 8.20  ytd % 0.00 1.24 0.49 6.14 2.50 0.00 0.00 0.00 0.00 0.00 0.00  YTM 8.87 9.10 9.26 9.45                             | 1450.00<br>107.00<br>52Wk High<br>900<br>1734<br>5200<br>415<br>810<br>70<br>3800<br>230<br>1250<br>1285<br>12790<br>890<br>Premium<br>0<br>30<br>46<br>65<br>-54                                        | 862.0 49.7 52Wk Lon 89 137 318 35 70 6 212 19 110 119 1279 51 Chg [bp -1.4 2.5 0.7                                                     |
| Palladium  Jranium  Jranium  JSX Local  ANE  GP  TNB  HN  MOC  JAM  JSS  JHL  DRY  NH  JILP  SA versus Na  A Bonds  R186  R2030  R213  R2132  R22032                                                                                                                                                                                                                                                                                                                                                                                                                                                                                                                                                                                                                                                                                                                                                                                                                                                                                                                                                                                                                                                                                                                                                                                                                                                                                                                                                                                                                                                                                                                                                                                                                                                                                                                                                                                                                                                                                                                                                                           | 980.00<br>99.00<br>Level<br>899<br>1716<br>4925<br>415<br>780<br>3149<br>222<br>1200<br>12790<br>845<br>mibian Bon<br>YTM<br>8.80<br>9.99<br>10.49<br>10.82<br>11.59<br>11.73                                           | 1.70 -1.00  Last Change 0.00 0.00 0.00 0.00 0.00 0.00 0.00 0.                                                                                                                                                                                                                                                                                                                                                                                                                                                                                                                                                                                                                                                                                                                                                                                                                                                                                                                                                                                                                                                                                                                                                                                                                                                                                                                                                                                                                                                                                                                                                                                                                                                                                                                                                                                                                                                                                                                                                                                                                                                                                                                                                                                                                                                                                                                                                                                                                                                                                                                                                                                                                                                                                                                                                                        | 0.11 -1.00  Last 9 0.00 0.00 0.00 0.00 0.00 0.00 0.00 0.                                | 7 -2.29<br>-1.00<br>6 mtd %<br>0 0.00<br>0 0.94<br>0 -5.29<br>2 5.06<br>0 1.83<br>0 0.00<br>0 0 0 0.00<br>0 0 0 0.00<br>0 0 0 0                                                                                                                                                                                                                                                                                                                                                                                                                                                                                                                                                                                                                                                                                                                                                                                                                                                                                                                                                                                                                                                                                                                                                                                                                                                                                                              | -12.30 8.20  ytd % 0.00 1.24 0.49 6.14 2.50 0.00 0.00 0.00 0.00  .000 0.00  YTM 8.87 9.10 9.26 9.45 9.45                       | 1450.00<br>107.00<br>52Wk High<br>900<br>1734<br>5200<br>415<br>810<br>70<br>3800<br>230<br>1250<br>1285<br>12790<br>890<br>Premium<br>0<br>30<br>46<br>65<br>5-54                                       | 862.0 49.7 52Wk Lon 89 137 318 35 70 6 212 19 110 119 1279 51 Chg [bj -1.4 2.5 0.7 -1.5                                                |
| Palladium  Jranium  VSX Local  ANE  CGP  NB  HN  MOC  NAM  NBS  NHL  DRY  PNH  SILP  SILP  SA Versus Na  AB Bonds  R186  R2030  R213  R2032  R2032  R2035                                                                                                                                                                                                                                                                                                                                                                                                                                                                                                                                                                                                                                                                                                                                                                                                                                                                                                                                                                                                                                                                                                                                                                                                                                                                                                                                                                                                                                                                                                                                                                                                                                                                                                                                                                                                                                                                                                                                                                      | 980.00<br>99.00<br>Level<br>899<br>1716<br>4925<br>415<br>780<br>70<br>3149<br>222<br>1200<br>12790<br>845<br>mibian Bor<br>YTM 8.80<br>9.99<br>10.49<br>10.82<br>11.59<br>11.73<br>12.01                               | 1.70 -1.00  Last Change 0.00 0.00 0.00 0.00 0.00 0.00 0.00 0.                                                                                                                                                                                                                                                                                                                                                                                                                                                                                                                                                                                                                                                                                                                                                                                                                                                                                                                                                                                                                                                                                                                                                                                                                                                                                                                                                                                                                                                                                                                                                                                                                                                                                                                                                                                                                                                                                                                                                                                                                                                                                                                                                                                                                                                                                                                                                                                                                                                                                                                                                                                                                                                                                                                                                                        | 0.1: -1.00  Last 9 0.00 0.00 0.00 0.00 0.00 0.00 0.00 0.                                | 7 -2.29<br>-1.00<br>6 mtd %<br>0 0.00<br>0 0.94<br>0 -5.29<br>2 5.06<br>0 1.83<br>0 0.00<br>0 0.00<br>0 0.00<br>0 0.00<br>0 0.00<br>0 0.00<br>0 8.33<br>NAM Bonds<br>GC24<br>GC25<br>GC26<br>GC27<br>GC28<br>GC30<br>GC32                                                                                                                                                                                                                                                                                                                                                                                                                                                                                                                                                                                                                                                                                                                                                                                                                                                                                                                                                                                                                                                                                                                                                                                                                                                                                                                                                                                                                                                                                                                                                                                                                                                                                                                                                                                                                                                                                                      | -12.30 8.20  ytd % 0.00 1.24 0.49 6.14 2.50 0.00 0.00 0.00 0.00 0.00 0.00 0.00                                                 | 1450.00<br>107.00<br>52Wk High<br>900<br>1734<br>5200<br>415<br>810<br>70<br>3800<br>230<br>1250<br>1285<br>12790<br>890<br>Premium<br>0<br>30<br>46<br>65<br>5-54<br>-18                                | 862.0 49.7 52Wk Lon 89 137 318 35 70 6 212 19 110 119 1279 51 Chg [bp -1.4 2.5 0.7 -1.5 -1.5 0.8                                       |
| Palladium Jranium NSX Local  ANE CGP TNB LHN MOC NAM NBS NHL DRY PNH SILP SNO SA Versus Na SA Bonds R186 R2030 R213 R2032 R2035 R2035 R2037 R2040                                                                                                                                                                                                                                                                                                                                                                                                                                                                                                                                                                                                                                                                                                                                                                                                                                                                                                                                                                                                                                                                                                                                                                                                                                                                                                                                                                                                                                                                                                                                                                                                                                                                                                                                                                                                                                                                                                                                                                              | 980.00<br>99.00<br>Level<br>899<br>1716<br>4925<br>415<br>780<br>70<br>3149<br>222<br>1200<br>12790<br>845<br>mibian Bon<br>YTM<br>8.80<br>9.99<br>10.49<br>10.82<br>11.59<br>11.73<br>12.01<br>12.30                   | 1.70 -1.00  Last Change 0.00 0.00 0.00 0.00 0.00 0.00 0.00 0.                                                                                                                                                                                                                                                                                                                                                                                                                                                                                                                                                                                                                                                                                                                                                                                                                                                                                                                                                                                                                                                                                                                                                                                                                                                                                                                                                                                                                                                                                                                                                                                                                                                                                                                                                                                                                                                                                                                                                                                                                                                                                                                                                                                                                                                                                                                                                                                                                                                                                                                                                                                                                                                                                                                                                                        | 0.1: -1.00  Last 9 0.00 0.00 0.00 0.00 0.00 0.00 0.00 0.                                | 7 -2.29<br>-1.00<br>6 mtd %<br>0 0.00<br>0 0.94<br>0 -5.29<br>2 5.06<br>0 1.83<br>0 0.00<br>0 0 0 0.00<br>0 0 0 0.00<br>0 0 0 0.00<br>0 0 0 0 0 0 0 0 0 0 0 0 0 0 0 0 0 0                                                                                                                                                                                                                                                                                                                                                                                                                                                                                                                                                                                                                                                                                                                                                                                                                                                                                                                                                                                                                                      | -12.30 8.20  ytd % 0.00 1.24 0.49 6.14 2.50 0.00 0.00 0.00 0.00 0.00 0.00 0.00                                                 | 1450.00<br>107.00<br>52Wk High<br>900<br>1734<br>5200<br>415<br>810<br>70<br>3800<br>230<br>1250<br>1285<br>12790<br>890<br>Premium<br>0<br>30<br>46<br>65<br>-54<br>-18<br>25<br>-25                    | 862.0 49.7 52Wk Lon 89 137 318 35 70 6 212 19 110 119 1279 51 Chg [bp -1.4 2.5 2.5 0.7 -1.5 -0.8                                       |
| Palladium  Jranium  NSX Local  ANE  CGP  INB  LHN  MOC  NAM  NBS  NHL  DRY  PNH  SILP  SNO  SA versus Na  SA Bonds  1186  12030  1213  12032  12035  12035  1209  12040  1214                                                                                                                                                                                                                                                                                                                                                                                                                                                                                                                                                                                                                                                                                                                                                                                                                                                                                                                                                                                                                                                                                                                                                                                                                                                                                                                                                                                                                                                                                                                                                                                                                                                                                                                                                                                                                                                                                                                                                  | 980.00 99.00  Level 899 1716 4925 415 780 70 3149 222 1200 12790 845  mibian Bor YTM 6 8.80 9.99 10.49 10.82 11.73 12.01 12.30 12.15                                                                                    | 1.70 -1.00  Last Change 0.00 0.00 0.00 0.00 0.00 0.00 0.00 0.                                                                                                                                                                                                                                                                                                                                                                                                                                                                                                                                                                                                                                                                                                                                                                                                                                                                                                                                                                                                                                                                                                                                                                                                                                                                                                                                                                                                                                                                                                                                                                                                                                                                                                                                                                                                                                                                                                                                                                                                                                                                                                                                                                                                                                                                                                                                                                                                                                                                                                                                                                                                                                                                                                                                                                        | 0.1: -1.00  Last 9 0.00 0.00 0.00 0.00 0.00 0.00 0.00 0.                                | 7 -2.29 7 -1.00 8 mtd % 9 0.00 9 0.94 9 -5.29 2 5.06 9 0.00 9 0.00 9 0.00 9 0.00 9 0.00 9 0.00 9 0.00 9 0.00 9 0.00 9 0.00 9 0.00 9 0.00 9 0.00 9 0.00 9 0.00 9 0.00 9 0.00 9 0.00 9 0.00 9 0.00 9 0.00 9 0.00 9 0.00 9 0.00 9 0.00 9 0.00 9 0.00 9 0.00 9 0.00 9 0.00 9 0.00 9 0.00 9 0.00 9 0.00 9 0.00 9 0.00 9 0.00 9 0.00 9 0.00 9 0.00 9 0.00 9 0.00 9 0.00 9 0.00 9 0.00 9 0.00 9 0.00 9 0.00 9 0.00 9 0.00 9 0.00 9 0.00 9 0.00 9 0.00 9 0.00 9 0.00 9 0.00 9 0.00 9 0.00 9 0.00 9 0.00 9 0.00 9 0.00 9 0.00 9 0.00 9 0.00 9 0.00 9 0.00 9 0.00 9 0.00 9 0.00 9 0.00 9 0.00 9 0.00 9 0.00 9 0.00 9 0.00 9 0.00 9 0.00 9 0.00 9 0.00 9 0.00 9 0.00 9 0.00 9 0.00 9 0.00 9 0.00 9 0.00 9 0.00 9 0.00 9 0.00 9 0.00 9 0.00 9 0.00 9 0.00 9 0.00 9 0.00 9 0.00 9 0.00 9 0.00 9 0.00 9 0.00 9 0.00 9 0.00 9 0.00 9 0.00 9 0.00 9 0.00 9 0.00 9 0.00 9 0.00 9 0.00 9 0.00 9 0.00 9 0.00 9 0.00 9 0.00 9 0.00 9 0.00 9 0.00 9 0.00 9 0.00 9 0.00 9 0.00 9 0.00 9 0.00 9 0.00 9 0.00 9 0.00 9 0.00 9 0.00 9 0.00 9 0.00 9 0.00 9 0.00 9 0.00 9 0.00 9 0.00 9 0.00 9 0.00 9 0.00 9 0.00 9 0.00 9 0.00 9 0.00 9 0.00 9 0.00 9 0.00 9 0.00 9 0.00 9 0.00 9 0.00 9 0.00 9 0.00 9 0.00 9 0.00 9 0.00 9 0.00 9 0.00 9 0.00 9 0.00 9 0.00 9 0.00 9 0.00 9 0.00 9 0.00 9 0.00 9 0.00 9 0.00 9 0.00 9 0.00 9 0.00 9 0.00 9 0.00 9 0.00 9 0.00 9 0.00 9 0.00 9 0.00 9 0.00 9 0.00 9 0.00 9 0.00 9 0.00 9 0.00 9 0.00 9 0.00 9 0.00 9 0.00 9 0.00 9 0.00 9 0.00 9 0.00 9 0.00 9 0.00 9 0.00 9 0.00 9 0.00 9 0.00 9 0.00 9 0.00 9 0.00 9 0.00 9 0.00 9 0.00 9 0.00 9 0.00 9 0.00 9 0.00 9 0.00 9 0.00 9 0.00 9 0.00 9 0.00 9 0.00 9 0.00 9 0.00 9 0.00 9 0.00 9 0.00 9 0.00 9 0.00 9 0.00 9 0.00 9 0.00 9 0.00 9 0.00 9 0.00 9 0.00 9 0.00 9 0.00 9 0.00 9 0.00 9 0.00 9 0.00 9 0.00 9 0.00 9 0.00 9 0.00 9 0.00 9 0.00 9 0.00 9 0.00 9 0.00 9 0.00 9 0.00 9 0.00 9 0.00 9 0.00 9 0.00 9 0.00 9 0.00 9 0.00 9 0.00 9 0.00 9 0.00 9 0.00 9 0.00 9 0.00 9 0.00 9 0.00 9 0.00 9 0.00 9 0.00 9 0.00 9 0.00 9 0.00 9 0.00 9 0.00 9 0.00 9 0.00 9 0.00 9 0.00 9 0.00 9 0.00 9 0.00 9 0.00 9 0.00 9 0.00 9 0.00 9 0.00 9 0.00 9 0.00 9 0.00 9 0.0 | -12.30 8.20  ytd % 0.00 1.24 0.49 6.14 2.50 0.00 0.00 0.00 0.00 0.00 0.00  YTM 8.87 9.10 9.26 9.45 9.45 9.81 10.74 11.48 12.22 | 1450.00<br>107.00<br>52Wk High<br>900<br>1734<br>5200<br>415<br>810<br>70<br>3800<br>230<br>1250<br>1285<br>12790<br>890<br>Premium<br>0<br>30<br>46<br>65<br>-54<br>-18<br>25<br>-25<br>-25             | 862.0 49.7 52Wk Lon 89 137 318 35 70 6 212 19 110 119 1279 51 Chg [bp -1.4 2.5 2.5 0.7 -1.5 -0.8 15.1                                  |
| Palladium Jranium NSX Local  ANE CGP TNB LHN MOC NAM NBS NHL DRY PNH SILP SNO SA Versus Na SA Bonds R186 R2030 R213 R2032 R2035 R2035 R2037 R2040                                                                                                                                                                                                                                                                                                                                                                                                                                                                                                                                                                                                                                                                                                                                                                                                                                                                                                                                                                                                                                                                                                                                                                                                                                                                                                                                                                                                                                                                                                                                                                                                                                                                                                                                                                                                                                                                                                                                                                              | 980.00<br>99.00<br>Level<br>899<br>1716<br>4925<br>415<br>780<br>70<br>3149<br>222<br>1200<br>12790<br>845<br>mibian Bon<br>YTM<br>8.80<br>9.99<br>10.49<br>10.82<br>11.59<br>11.73<br>12.01<br>12.30                   | 1.70 -1.00  Last Change 0.00 0.00 0.00 0.00 0.00 0.00 0.00 0.                                                                                                                                                                                                                                                                                                                                                                                                                                                                                                                                                                                                                                                                                                                                                                                                                                                                                                                                                                                                                                                                                                                                                                                                                                                                                                                                                                                                                                                                                                                                                                                                                                                                                                                                                                                                                                                                                                                                                                                                                                                                                                                                                                                                                                                                                                                                                                                                                                                                                                                                                                                                                                                                                                                                                                        | 0.1: -1.00  Last 9 0.00 0.00 0.00 0.00 0.00 0.00 0.00 0.                                | 7 -2.29<br>-1.00<br>6 mtd %<br>0 0.00<br>0 0.94<br>0 -5.29<br>2 5.06<br>0 1.83<br>0 0.00<br>0 0 0 0.00<br>0 0 0 0.00<br>0 0 0 0.00<br>0 0 0 0 0 0 0 0 0 0 0 0 0 0 0 0 0 0                                                                                                                                                                                                                                                                                                                                                                                                                                                                                                                                                                                                                                                                                                                                                                                                                                                                                                                                                                                                                                      | -12.30 8.20  ytd % 0.00 1.24 0.49 6.14 2.50 0.00 0.00 0.00 0.00 0.00 0.00 0.00                                                 | 1450.00<br>107.00<br>52Wk High<br>900<br>1734<br>5200<br>415<br>810<br>70<br>3800<br>230<br>1250<br>1285<br>12790<br>890<br>Premium<br>0<br>30<br>46<br>65<br>-54<br>-18<br>25<br>-25                    | 862.0 49.7 52Wk Lon 89 137 318 35 70 6 212 19 110 119 1279 51 Chg [bp -1.4 2.5 2.5 0.7 -1.5 -0.8 15.1                                  |
| Palladium  Jranium  NSX Local  ANE  CGP  INB  LHN  MOC  NAM  NBS  NHL  DRY  PNH  SILP  SNO  SA versus Na  SA Bonds  1186  12030  1213  12032  12035  12035  1209  12040  1214                                                                                                                                                                                                                                                                                                                                                                                                                                                                                                                                                                                                                                                                                                                                                                                                                                                                                                                                                                                                                                                                                                                                                                                                                                                                                                                                                                                                                                                                                                                                                                                                                                                                                                                                                                                                                                                                                                                                                  | 980.00 99.00  Level 899 1716 4925 415 780 70 3149 222 1200 12790 845  mibian Bor YTM 6 8.80 9.99 10.49 10.82 11.73 12.01 12.30 12.15                                                                                    | 1.70 -1.00  Last Change 0.00 0.00 0.00 0.00 0.00 0.00 0.00 0.                                                                                                                                                                                                                                                                                                                                                                                                                                                                                                                                                                                                                                                                                                                                                                                                                                                                                                                                                                                                                                                                                                                                                                                                                                                                                                                                                                                                                                                                                                                                                                                                                                                                                                                                                                                                                                                                                                                                                                                                                                                                                                                                                                                                                                                                                                                                                                                                                                                                                                                                                                                                                                                                                                                                                                        | 0.1: -1.00  Last 9 0.00 0.00 0.00 0.00 0.00 0.00 0.00 0.                                | 7 -2.29 7 -1.00 8 mtd % 9 0.00 9 0.94 9 -5.29 2 5.06 9 0.00 9 0.00 9 0.00 9 0.00 9 0.00 9 0.00 9 0.00 9 0.00 9 0.00 9 0.00 9 0.00 9 0.00 9 0.00 9 0.00 9 0.00 9 0.00 9 0.00 9 0.00 9 0.00 9 0.00 9 0.00 9 0.00 9 0.00 9 0.00 9 0.00 9 0.00 9 0.00 9 0.00 9 0.00 9 0.00 9 0.00 9 0.00 9 0.00 9 0.00 9 0.00 9 0.00 9 0.00 9 0.00 9 0.00 9 0.00 9 0.00 9 0.00 9 0.00 9 0.00 9 0.00 9 0.00 9 0.00 9 0.00 9 0.00 9 0.00 9 0.00 9 0.00 9 0.00 9 0.00 9 0.00 9 0.00 9 0.00 9 0.00 9 0.00 9 0.00 9 0.00 9 0.00 9 0.00 9 0.00 9 0.00 9 0.00 9 0.00 9 0.00 9 0.00 9 0.00 9 0.00 9 0.00 9 0.00 9 0.00 9 0.00 9 0.00 9 0.00 9 0.00 9 0.00 9 0.00 9 0.00 9 0.00 9 0.00 9 0.00 9 0.00 9 0.00 9 0.00 9 0.00 9 0.00 9 0.00 9 0.00 9 0.00 9 0.00 9 0.00 9 0.00 9 0.00 9 0.00 9 0.00 9 0.00 9 0.00 9 0.00 9 0.00 9 0.00 9 0.00 9 0.00 9 0.00 9 0.00 9 0.00 9 0.00 9 0.00 9 0.00 9 0.00 9 0.00 9 0.00 9 0.00 9 0.00 9 0.00 9 0.00 9 0.00 9 0.00 9 0.00 9 0.00 9 0.00 9 0.00 9 0.00 9 0.00 9 0.00 9 0.00 9 0.00 9 0.00 9 0.00 9 0.00 9 0.00 9 0.00 9 0.00 9 0.00 9 0.00 9 0.00 9 0.00 9 0.00 9 0.00 9 0.00 9 0.00 9 0.00 9 0.00 9 0.00 9 0.00 9 0.00 9 0.00 9 0.00 9 0.00 9 0.00 9 0.00 9 0.00 9 0.00 9 0.00 9 0.00 9 0.00 9 0.00 9 0.00 9 0.00 9 0.00 9 0.00 9 0.00 9 0.00 9 0.00 9 0.00 9 0.00 9 0.00 9 0.00 9 0.00 9 0.00 9 0.00 9 0.00 9 0.00 9 0.00 9 0.00 9 0.00 9 0.00 9 0.00 9 0.00 9 0.00 9 0.00 9 0.00 9 0.00 9 0.00 9 0.00 9 0.00 9 0.00 9 0.00 9 0.00 9 0.00 9 0.00 9 0.00 9 0.00 9 0.00 9 0.00 9 0.00 9 0.00 9 0.00 9 0.00 9 0.00 9 0.00 9 0.00 9 0.00 9 0.00 9 0.00 9 0.00 9 0.00 9 0.00 9 0.00 9 0.00 9 0.00 9 0.00 9 0.00 9 0.00 9 0.00 9 0.00 9 0.00 9 0.00 9 0.00 9 0.00 9 0.00 9 0.00 9 0.00 9 0.00 9 0.00 9 0.00 9 0.00 9 0.00 9 0.00 9 0.00 9 0.00 9 0.00 9 0.00 9 0.00 9 0.00 9 0.00 9 0.00 9 0.00 9 0.00 9 0.00 9 0.00 9 0.00 9 0.00 9 0.00 9 0.00 9 0.00 9 0.00 9 0.00 9 0.00 9 0.00 9 0.00 9 0.00 9 0.00 9 0.00 9 0.00 9 0.00 9 0.00 9 0.00 9 0.00 9 0.00 9 0.00 9 0.00 9 0.00 9 0.00 9 0.00 9 0.00 9 0.00 9 0.00 9 0.00 9 0.00 9 0.00 9 0.00 9 0.00 9 0.00 9 0.00 9 0.00 9 0.00 9 0.00 9 0.00 9 0.00 9 0.00 9 0.00 9 0.0 | -12.30 8.20  ytd % 0.00 1.24 0.49 6.14 2.50 0.00 0.00 0.00 0.00 0.00 0.00  YTM 8.87 9.10 9.26 9.45 9.45 9.81 10.74 11.48 12.22 | 1450.00<br>107.00<br>52Wk High<br>900<br>1734<br>5200<br>415<br>810<br>70<br>3800<br>230<br>1250<br>1285<br>12790<br>890<br>Premium<br>0<br>30<br>46<br>65<br>-54<br>-18<br>25<br>-25<br>-25             | 862.0 49.7 52Wk Lov 89 137 318 35 70 6 6 212 19 110 119 1279 51 Chg [bp -1.4 2.5 2.5 0.7 -1.5 0.8 15.1 4.5                             |
| Palladium  Jranium  NSX Local  ANE  CGP  FNB  HN  MOC  NAM  NBS  NHL  DRY  PNH  SILP  SNO  SA versus Na  SA Bonds  R186  R2030  R213  R2032  R2035  R209  R2037  R2040  R214  R2044                                                                                                                                                                                                                                                                                                                                                                                                                                                                                                                                                                                                                                                                                                                                                                                                                                                                                                                                                                                                                                                                                                                                                                                                                                                                                                                                                                                                                                                                                                                                                                                                                                                                                                                                                                                                                                                                                                                                            | 980.00 99.00  Level 899 1716 4925 415 780 3149 222 1200 12790 845  mibian Bor YTM 8.80 9.99 10.49 10.82 11.59 11.73 12.01 12.30 12.15 12.40 12.33                                                                       | 1.70 -1.00  Last Change 0.00 0.00 0.00 0.00 0.00 0.00 0.00 0.                                                                                                                                                                                                                                                                                                                                                                                                                                                                                                                                                                                                                                                                                                                                                                                                                                                                                                                                                                                                                                                                                                                                                                                                                                                                                                                                                                                                                                                                                                                                                                                                                                                                                                                                                                                                                                                                                                                                                                                                                                                                                                                                                                                                                                                                                                                                                                                                                                                                                                                                                                                                                                                                                                                                                                        | 0.11 -1.00  Last 9 0.00 0.00 0.00 0.00 0.00 0.00 0.00 0.                                | 7 -2.29<br>-1.00<br>6 mtd %<br>0 0.00<br>0 0.94<br>0 -5.29<br>2 5.06<br>0 1.83<br>0 0.00<br>0 0 0 0.00<br>0 0 0 0.00<br>0 0 0 0                                                                                                                                                                                                                                                                                                                                                                                                                                                                                                                                                                                                                                                                                                                                                                                                                                                                                                                                                                                                                                                                                                                                                                                                      | -12.30 8.20  ytd % 0.00 1.24 0.49 6.14 2.50 0.00 0.00 0.00 0.00 0.00 0.00                                                      | 1450.00<br>107.00<br>52Wk High<br>900<br>1734<br>5200<br>415<br>810<br>70<br>3800<br>230<br>1250<br>1285<br>12790<br>890<br>Premium<br>0<br>30<br>46<br>65<br>-54<br>-18<br>25<br>-25<br>-21<br>79<br>55 | 862.0 49.7 52Wk Lon 89 137 318 35 70 6 212 19 110 119 1279 51 Chg [bj -1.4 2.5 2.5 0.7 -1.5 0.8 15.1 4.0 13.5                          |
| Palladium  Jranium  J | 980.00<br>99.00<br>Level<br>899<br>1716<br>4925<br>415<br>780<br>70<br>3149<br>222<br>1200<br>12790<br>845<br>mibian Bor<br>YTM<br>8.80<br>9.99<br>10.49<br>10.82<br>11.59<br>11.73<br>12.01<br>12.30<br>12.15<br>12.40 | 1.70 -1.00  Last Change 0.00 0.00 0.00 0.00 0.00 0.00 0.00 0.                                                                                                                                                                                                                                                                                                                                                                                                                                                                                                                                                                                                                                                                                                                                                                                                                                                                                                                                                                                                                                                                                                                                                                                                                                                                                                                                                                                                                                                                                                                                                                                                                                                                                                                                                                                                                                                                                                                                                                                                                                                                                                                                                                                                                                                                                                                                                                                                                                                                                                                                                                                                                                                                                                                                                                        | 0.11 -1.00  Last 9 0.00 0.00 0.00 0.00 0.00 0.00 0.00 0.                                | 7 -2.29<br>-1.00<br>6 mtd %<br>0 0.00<br>0 0.94<br>0 -5.29<br>2 5.06<br>0 1.83<br>0 0.00<br>0 0.00<br>0 0.00<br>0 0.00<br>0 0.00<br>0 0.08<br>3 0.08<br>8 0 0.08<br>8 0 0.08<br>6 0 0.08<br>6 0 0.08<br>6 0 0.08<br>7 0 0.09<br>8 3 0 0.09<br>8 3 0 0.09<br>9 0 0 0.09<br>9 0 0 0.09<br>9 0 0 0.09<br>9 0 0 0 0.09<br>9 0 0 0 0 0 0 0 0 0 0 0 0 0 0 0 0 0 0                                                                                                                                                                                                                                                                                                                                                                                                                                                                                                                                                                                                                                                                                                                                                                                                                                                                                                                                                                                                                                                                                                                                | -12.30 8.20  ytd % 0.00 1.24 0.49 6.14 2.50 0.00 0.00 0.00 0.00 0.00 0.00 0.00                                                 | 1450.00<br>107.00<br>52Wk High<br>900<br>1734<br>5200<br>415<br>810<br>70<br>3800<br>230<br>1250<br>1285<br>12790<br>890<br>Premium<br>0<br>30<br>46<br>65<br>-54<br>-18<br>25<br>-25<br>-25<br>21       | 19.9 862.0 49.7 52Wk Lov 89 137 3188 35 70 6 2122 19 1100 119 1279 51 Chg [bg -1.4, 2.5, 2.5, 0.7 -1.5, -1.8 4.5 14.0 13.5, 13.5, 14.5 |