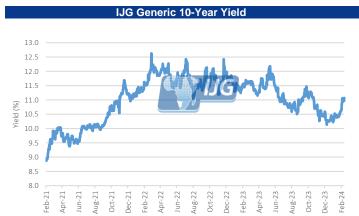

## **IJG** Daily Bulletin

Friday, 23 February 2024

Local Indices

|                                                                                                                                                                                                                                                                                                                                                                                                                                                                                                                                                                                                                                                                                                                                                                                                                                                                                                                                                                                                                                                                                                                                                                                                                                                                                                                                                                                                                                                                                                                                                                                                                                                                                                                                                                                                                                                                                                                                                                                                                                                                                                                                | Level                                                                                                                                                                                                                   | Net Change                                                                                                                                                                                                                                                                                                                                                                                                                                                                                                                                                                                                                                                                                                                                                                                                                                                                                                                                                                                                                                                                                                                                                                                                                                                                                                                                                                                                                                                                                                                                                                                                                                                                                                                                                                                                                                                                                                                                                                                                                                                                                                                                                                                                                                                                                                                                                                                                                                                                                                                                                                                                                                                                                                                                                                                                                           | d/d 9                                                                                   | 6 mtd %                                                                                                                                                                                                                                                                                                                                                                                                                                                                                                                                                                                                                                                                                                                                                                                                                                                                                                                                                                                                                                                                                                                                                                                                                                                                                                                                                                                                                                                                                                                                                                                                                                                                                                                                                                                                                                                                                                                                                                                                                                                                                                                        | ytd %                                                                                                                          | 52Wk High                                                                                                                                                                                                | 52Wk Lov                                                                                                                               |
|--------------------------------------------------------------------------------------------------------------------------------------------------------------------------------------------------------------------------------------------------------------------------------------------------------------------------------------------------------------------------------------------------------------------------------------------------------------------------------------------------------------------------------------------------------------------------------------------------------------------------------------------------------------------------------------------------------------------------------------------------------------------------------------------------------------------------------------------------------------------------------------------------------------------------------------------------------------------------------------------------------------------------------------------------------------------------------------------------------------------------------------------------------------------------------------------------------------------------------------------------------------------------------------------------------------------------------------------------------------------------------------------------------------------------------------------------------------------------------------------------------------------------------------------------------------------------------------------------------------------------------------------------------------------------------------------------------------------------------------------------------------------------------------------------------------------------------------------------------------------------------------------------------------------------------------------------------------------------------------------------------------------------------------------------------------------------------------------------------------------------------|-------------------------------------------------------------------------------------------------------------------------------------------------------------------------------------------------------------------------|--------------------------------------------------------------------------------------------------------------------------------------------------------------------------------------------------------------------------------------------------------------------------------------------------------------------------------------------------------------------------------------------------------------------------------------------------------------------------------------------------------------------------------------------------------------------------------------------------------------------------------------------------------------------------------------------------------------------------------------------------------------------------------------------------------------------------------------------------------------------------------------------------------------------------------------------------------------------------------------------------------------------------------------------------------------------------------------------------------------------------------------------------------------------------------------------------------------------------------------------------------------------------------------------------------------------------------------------------------------------------------------------------------------------------------------------------------------------------------------------------------------------------------------------------------------------------------------------------------------------------------------------------------------------------------------------------------------------------------------------------------------------------------------------------------------------------------------------------------------------------------------------------------------------------------------------------------------------------------------------------------------------------------------------------------------------------------------------------------------------------------------------------------------------------------------------------------------------------------------------------------------------------------------------------------------------------------------------------------------------------------------------------------------------------------------------------------------------------------------------------------------------------------------------------------------------------------------------------------------------------------------------------------------------------------------------------------------------------------------------------------------------------------------------------------------------------------------|-----------------------------------------------------------------------------------------|--------------------------------------------------------------------------------------------------------------------------------------------------------------------------------------------------------------------------------------------------------------------------------------------------------------------------------------------------------------------------------------------------------------------------------------------------------------------------------------------------------------------------------------------------------------------------------------------------------------------------------------------------------------------------------------------------------------------------------------------------------------------------------------------------------------------------------------------------------------------------------------------------------------------------------------------------------------------------------------------------------------------------------------------------------------------------------------------------------------------------------------------------------------------------------------------------------------------------------------------------------------------------------------------------------------------------------------------------------------------------------------------------------------------------------------------------------------------------------------------------------------------------------------------------------------------------------------------------------------------------------------------------------------------------------------------------------------------------------------------------------------------------------------------------------------------------------------------------------------------------------------------------------------------------------------------------------------------------------------------------------------------------------------------------------------------------------------------------------------------------------|--------------------------------------------------------------------------------------------------------------------------------|----------------------------------------------------------------------------------------------------------------------------------------------------------------------------------------------------------|----------------------------------------------------------------------------------------------------------------------------------------|
| NSX Overall                                                                                                                                                                                                                                                                                                                                                                                                                                                                                                                                                                                                                                                                                                                                                                                                                                                                                                                                                                                                                                                                                                                                                                                                                                                                                                                                                                                                                                                                                                                                                                                                                                                                                                                                                                                                                                                                                                                                                                                                                                                                                                                    | 1551                                                                                                                                                                                                                    | 25.49                                                                                                                                                                                                                                                                                                                                                                                                                                                                                                                                                                                                                                                                                                                                                                                                                                                                                                                                                                                                                                                                                                                                                                                                                                                                                                                                                                                                                                                                                                                                                                                                                                                                                                                                                                                                                                                                                                                                                                                                                                                                                                                                                                                                                                                                                                                                                                                                                                                                                                                                                                                                                                                                                                                                                                                                                                | 1.67                                                                                    |                                                                                                                                                                                                                                                                                                                                                                                                                                                                                                                                                                                                                                                                                                                                                                                                                                                                                                                                                                                                                                                                                                                                                                                                                                                                                                                                                                                                                                                                                                                                                                                                                                                                                                                                                                                                                                                                                                                                                                                                                                                                                                                                | -5.03                                                                                                                          | 1736                                                                                                                                                                                                     | 10                                                                                                                                     |
| NSX Local                                                                                                                                                                                                                                                                                                                                                                                                                                                                                                                                                                                                                                                                                                                                                                                                                                                                                                                                                                                                                                                                                                                                                                                                                                                                                                                                                                                                                                                                                                                                                                                                                                                                                                                                                                                                                                                                                                                                                                                                                                                                                                                      | 678                                                                                                                                                                                                                     | 0.26                                                                                                                                                                                                                                                                                                                                                                                                                                                                                                                                                                                                                                                                                                                                                                                                                                                                                                                                                                                                                                                                                                                                                                                                                                                                                                                                                                                                                                                                                                                                                                                                                                                                                                                                                                                                                                                                                                                                                                                                                                                                                                                                                                                                                                                                                                                                                                                                                                                                                                                                                                                                                                                                                                                                                                                                                                 | 0.04                                                                                    |                                                                                                                                                                                                                                                                                                                                                                                                                                                                                                                                                                                                                                                                                                                                                                                                                                                                                                                                                                                                                                                                                                                                                                                                                                                                                                                                                                                                                                                                                                                                                                                                                                                                                                                                                                                                                                                                                                                                                                                                                                                                                                                                | 0.86                                                                                                                           | 693                                                                                                                                                                                                      | 4                                                                                                                                      |
|                                                                                                                                                                                                                                                                                                                                                                                                                                                                                                                                                                                                                                                                                                                                                                                                                                                                                                                                                                                                                                                                                                                                                                                                                                                                                                                                                                                                                                                                                                                                                                                                                                                                                                                                                                                                                                                                                                                                                                                                                                                                                                                                |                                                                                                                                                                                                                         |                                                                                                                                                                                                                                                                                                                                                                                                                                                                                                                                                                                                                                                                                                                                                                                                                                                                                                                                                                                                                                                                                                                                                                                                                                                                                                                                                                                                                                                                                                                                                                                                                                                                                                                                                                                                                                                                                                                                                                                                                                                                                                                                                                                                                                                                                                                                                                                                                                                                                                                                                                                                                                                                                                                                                                                                                                      |                                                                                         |                                                                                                                                                                                                                                                                                                                                                                                                                                                                                                                                                                                                                                                                                                                                                                                                                                                                                                                                                                                                                                                                                                                                                                                                                                                                                                                                                                                                                                                                                                                                                                                                                                                                                                                                                                                                                                                                                                                                                                                                                                                                                                                                |                                                                                                                                |                                                                                                                                                                                                          |                                                                                                                                        |
| JSE ALSI                                                                                                                                                                                                                                                                                                                                                                                                                                                                                                                                                                                                                                                                                                                                                                                                                                                                                                                                                                                                                                                                                                                                                                                                                                                                                                                                                                                                                                                                                                                                                                                                                                                                                                                                                                                                                                                                                                                                                                                                                                                                                                                       | 74113                                                                                                                                                                                                                   | 1083.13                                                                                                                                                                                                                                                                                                                                                                                                                                                                                                                                                                                                                                                                                                                                                                                                                                                                                                                                                                                                                                                                                                                                                                                                                                                                                                                                                                                                                                                                                                                                                                                                                                                                                                                                                                                                                                                                                                                                                                                                                                                                                                                                                                                                                                                                                                                                                                                                                                                                                                                                                                                                                                                                                                                                                                                                                              | 1.48                                                                                    |                                                                                                                                                                                                                                                                                                                                                                                                                                                                                                                                                                                                                                                                                                                                                                                                                                                                                                                                                                                                                                                                                                                                                                                                                                                                                                                                                                                                                                                                                                                                                                                                                                                                                                                                                                                                                                                                                                                                                                                                                                                                                                                                | -3.62                                                                                                                          | 79456                                                                                                                                                                                                    | 6912                                                                                                                                   |
| ISE Top 40                                                                                                                                                                                                                                                                                                                                                                                                                                                                                                                                                                                                                                                                                                                                                                                                                                                                                                                                                                                                                                                                                                                                                                                                                                                                                                                                                                                                                                                                                                                                                                                                                                                                                                                                                                                                                                                                                                                                                                                                                                                                                                                     | 67637                                                                                                                                                                                                                   | 1078.81                                                                                                                                                                                                                                                                                                                                                                                                                                                                                                                                                                                                                                                                                                                                                                                                                                                                                                                                                                                                                                                                                                                                                                                                                                                                                                                                                                                                                                                                                                                                                                                                                                                                                                                                                                                                                                                                                                                                                                                                                                                                                                                                                                                                                                                                                                                                                                                                                                                                                                                                                                                                                                                                                                                                                                                                                              | 1.62                                                                                    |                                                                                                                                                                                                                                                                                                                                                                                                                                                                                                                                                                                                                                                                                                                                                                                                                                                                                                                                                                                                                                                                                                                                                                                                                                                                                                                                                                                                                                                                                                                                                                                                                                                                                                                                                                                                                                                                                                                                                                                                                                                                                                                                | -4.05                                                                                                                          | 73900                                                                                                                                                                                                    | 6331                                                                                                                                   |
| JSE INDI                                                                                                                                                                                                                                                                                                                                                                                                                                                                                                                                                                                                                                                                                                                                                                                                                                                                                                                                                                                                                                                                                                                                                                                                                                                                                                                                                                                                                                                                                                                                                                                                                                                                                                                                                                                                                                                                                                                                                                                                                                                                                                                       | 104604                                                                                                                                                                                                                  | 1848.80                                                                                                                                                                                                                                                                                                                                                                                                                                                                                                                                                                                                                                                                                                                                                                                                                                                                                                                                                                                                                                                                                                                                                                                                                                                                                                                                                                                                                                                                                                                                                                                                                                                                                                                                                                                                                                                                                                                                                                                                                                                                                                                                                                                                                                                                                                                                                                                                                                                                                                                                                                                                                                                                                                                                                                                                                              | 1.80                                                                                    | 2.39                                                                                                                                                                                                                                                                                                                                                                                                                                                                                                                                                                                                                                                                                                                                                                                                                                                                                                                                                                                                                                                                                                                                                                                                                                                                                                                                                                                                                                                                                                                                                                                                                                                                                                                                                                                                                                                                                                                                                                                                                                                                                                                           | 0.86                                                                                                                           | 109998                                                                                                                                                                                                   | 9285                                                                                                                                   |
| ISE FINI                                                                                                                                                                                                                                                                                                                                                                                                                                                                                                                                                                                                                                                                                                                                                                                                                                                                                                                                                                                                                                                                                                                                                                                                                                                                                                                                                                                                                                                                                                                                                                                                                                                                                                                                                                                                                                                                                                                                                                                                                                                                                                                       | 17623                                                                                                                                                                                                                   | 214.43                                                                                                                                                                                                                                                                                                                                                                                                                                                                                                                                                                                                                                                                                                                                                                                                                                                                                                                                                                                                                                                                                                                                                                                                                                                                                                                                                                                                                                                                                                                                                                                                                                                                                                                                                                                                                                                                                                                                                                                                                                                                                                                                                                                                                                                                                                                                                                                                                                                                                                                                                                                                                                                                                                                                                                                                                               | 1.23                                                                                    | 3 1.54                                                                                                                                                                                                                                                                                                                                                                                                                                                                                                                                                                                                                                                                                                                                                                                                                                                                                                                                                                                                                                                                                                                                                                                                                                                                                                                                                                                                                                                                                                                                                                                                                                                                                                                                                                                                                                                                                                                                                                                                                                                                                                                         | -1.40                                                                                                                          | 17915                                                                                                                                                                                                    | 1424                                                                                                                                   |
| ISE RESI                                                                                                                                                                                                                                                                                                                                                                                                                                                                                                                                                                                                                                                                                                                                                                                                                                                                                                                                                                                                                                                                                                                                                                                                                                                                                                                                                                                                                                                                                                                                                                                                                                                                                                                                                                                                                                                                                                                                                                                                                                                                                                                       | 50204                                                                                                                                                                                                                   | 683.14                                                                                                                                                                                                                                                                                                                                                                                                                                                                                                                                                                                                                                                                                                                                                                                                                                                                                                                                                                                                                                                                                                                                                                                                                                                                                                                                                                                                                                                                                                                                                                                                                                                                                                                                                                                                                                                                                                                                                                                                                                                                                                                                                                                                                                                                                                                                                                                                                                                                                                                                                                                                                                                                                                                                                                                                                               | 1.38                                                                                    | 3 -7.31                                                                                                                                                                                                                                                                                                                                                                                                                                                                                                                                                                                                                                                                                                                                                                                                                                                                                                                                                                                                                                                                                                                                                                                                                                                                                                                                                                                                                                                                                                                                                                                                                                                                                                                                                                                                                                                                                                                                                                                                                                                                                                                        | -12.74                                                                                                                         | 73901                                                                                                                                                                                                    | 4872                                                                                                                                   |
| ISE Banks                                                                                                                                                                                                                                                                                                                                                                                                                                                                                                                                                                                                                                                                                                                                                                                                                                                                                                                                                                                                                                                                                                                                                                                                                                                                                                                                                                                                                                                                                                                                                                                                                                                                                                                                                                                                                                                                                                                                                                                                                                                                                                                      | 10772                                                                                                                                                                                                                   | 132.28                                                                                                                                                                                                                                                                                                                                                                                                                                                                                                                                                                                                                                                                                                                                                                                                                                                                                                                                                                                                                                                                                                                                                                                                                                                                                                                                                                                                                                                                                                                                                                                                                                                                                                                                                                                                                                                                                                                                                                                                                                                                                                                                                                                                                                                                                                                                                                                                                                                                                                                                                                                                                                                                                                                                                                                                                               | 1.24                                                                                    |                                                                                                                                                                                                                                                                                                                                                                                                                                                                                                                                                                                                                                                                                                                                                                                                                                                                                                                                                                                                                                                                                                                                                                                                                                                                                                                                                                                                                                                                                                                                                                                                                                                                                                                                                                                                                                                                                                                                                                                                                                                                                                                                | -1.61                                                                                                                          | 10980                                                                                                                                                                                                    | 860                                                                                                                                    |
|                                                                                                                                                                                                                                                                                                                                                                                                                                                                                                                                                                                                                                                                                                                                                                                                                                                                                                                                                                                                                                                                                                                                                                                                                                                                                                                                                                                                                                                                                                                                                                                                                                                                                                                                                                                                                                                                                                                                                                                                                                                                                                                                |                                                                                                                                                                                                                         | 132.20                                                                                                                                                                                                                                                                                                                                                                                                                                                                                                                                                                                                                                                                                                                                                                                                                                                                                                                                                                                                                                                                                                                                                                                                                                                                                                                                                                                                                                                                                                                                                                                                                                                                                                                                                                                                                                                                                                                                                                                                                                                                                                                                                                                                                                                                                                                                                                                                                                                                                                                                                                                                                                                                                                                                                                                                                               | 1.2-                                                                                    | 7 2.17                                                                                                                                                                                                                                                                                                                                                                                                                                                                                                                                                                                                                                                                                                                                                                                                                                                                                                                                                                                                                                                                                                                                                                                                                                                                                                                                                                                                                                                                                                                                                                                                                                                                                                                                                                                                                                                                                                                                                                                                                                                                                                                         | 1.01                                                                                                                           | 10300                                                                                                                                                                                                    | 000                                                                                                                                    |
| Global Indice:                                                                                                                                                                                                                                                                                                                                                                                                                                                                                                                                                                                                                                                                                                                                                                                                                                                                                                                                                                                                                                                                                                                                                                                                                                                                                                                                                                                                                                                                                                                                                                                                                                                                                                                                                                                                                                                                                                                                                                                                                                                                                                                 |                                                                                                                                                                                                                         | Not Change                                                                                                                                                                                                                                                                                                                                                                                                                                                                                                                                                                                                                                                                                                                                                                                                                                                                                                                                                                                                                                                                                                                                                                                                                                                                                                                                                                                                                                                                                                                                                                                                                                                                                                                                                                                                                                                                                                                                                                                                                                                                                                                                                                                                                                                                                                                                                                                                                                                                                                                                                                                                                                                                                                                                                                                                                           | d/d 9                                                                                   | / matel 0/                                                                                                                                                                                                                                                                                                                                                                                                                                                                                                                                                                                                                                                                                                                                                                                                                                                                                                                                                                                                                                                                                                                                                                                                                                                                                                                                                                                                                                                                                                                                                                                                                                                                                                                                                                                                                                                                                                                                                                                                                                                                                                                     | ante 0/                                                                                                                        | 53W/k Uimb                                                                                                                                                                                               | E2W/s Lev                                                                                                                              |
|                                                                                                                                                                                                                                                                                                                                                                                                                                                                                                                                                                                                                                                                                                                                                                                                                                                                                                                                                                                                                                                                                                                                                                                                                                                                                                                                                                                                                                                                                                                                                                                                                                                                                                                                                                                                                                                                                                                                                                                                                                                                                                                                | Level                                                                                                                                                                                                                   | Net Change                                                                                                                                                                                                                                                                                                                                                                                                                                                                                                                                                                                                                                                                                                                                                                                                                                                                                                                                                                                                                                                                                                                                                                                                                                                                                                                                                                                                                                                                                                                                                                                                                                                                                                                                                                                                                                                                                                                                                                                                                                                                                                                                                                                                                                                                                                                                                                                                                                                                                                                                                                                                                                                                                                                                                                                                                           |                                                                                         |                                                                                                                                                                                                                                                                                                                                                                                                                                                                                                                                                                                                                                                                                                                                                                                                                                                                                                                                                                                                                                                                                                                                                                                                                                                                                                                                                                                                                                                                                                                                                                                                                                                                                                                                                                                                                                                                                                                                                                                                                                                                                                                                | ytd %                                                                                                                          | 52Wk High                                                                                                                                                                                                | 52Wk Lov                                                                                                                               |
| Dow Jones                                                                                                                                                                                                                                                                                                                                                                                                                                                                                                                                                                                                                                                                                                                                                                                                                                                                                                                                                                                                                                                                                                                                                                                                                                                                                                                                                                                                                                                                                                                                                                                                                                                                                                                                                                                                                                                                                                                                                                                                                                                                                                                      | 39069                                                                                                                                                                                                                   | 456.87                                                                                                                                                                                                                                                                                                                                                                                                                                                                                                                                                                                                                                                                                                                                                                                                                                                                                                                                                                                                                                                                                                                                                                                                                                                                                                                                                                                                                                                                                                                                                                                                                                                                                                                                                                                                                                                                                                                                                                                                                                                                                                                                                                                                                                                                                                                                                                                                                                                                                                                                                                                                                                                                                                                                                                                                                               | 1.18                                                                                    |                                                                                                                                                                                                                                                                                                                                                                                                                                                                                                                                                                                                                                                                                                                                                                                                                                                                                                                                                                                                                                                                                                                                                                                                                                                                                                                                                                                                                                                                                                                                                                                                                                                                                                                                                                                                                                                                                                                                                                                                                                                                                                                                | 3.66                                                                                                                           | 39150                                                                                                                                                                                                    | 3143                                                                                                                                   |
| S&P 500                                                                                                                                                                                                                                                                                                                                                                                                                                                                                                                                                                                                                                                                                                                                                                                                                                                                                                                                                                                                                                                                                                                                                                                                                                                                                                                                                                                                                                                                                                                                                                                                                                                                                                                                                                                                                                                                                                                                                                                                                                                                                                                        | 5087                                                                                                                                                                                                                    | 105.23                                                                                                                                                                                                                                                                                                                                                                                                                                                                                                                                                                                                                                                                                                                                                                                                                                                                                                                                                                                                                                                                                                                                                                                                                                                                                                                                                                                                                                                                                                                                                                                                                                                                                                                                                                                                                                                                                                                                                                                                                                                                                                                                                                                                                                                                                                                                                                                                                                                                                                                                                                                                                                                                                                                                                                                                                               | 2.13                                                                                    |                                                                                                                                                                                                                                                                                                                                                                                                                                                                                                                                                                                                                                                                                                                                                                                                                                                                                                                                                                                                                                                                                                                                                                                                                                                                                                                                                                                                                                                                                                                                                                                                                                                                                                                                                                                                                                                                                                                                                                                                                                                                                                                                | 6.65                                                                                                                           | 5094                                                                                                                                                                                                     | 380                                                                                                                                    |
| NASDAQ                                                                                                                                                                                                                                                                                                                                                                                                                                                                                                                                                                                                                                                                                                                                                                                                                                                                                                                                                                                                                                                                                                                                                                                                                                                                                                                                                                                                                                                                                                                                                                                                                                                                                                                                                                                                                                                                                                                                                                                                                                                                                                                         | 16042                                                                                                                                                                                                                   | 460.75                                                                                                                                                                                                                                                                                                                                                                                                                                                                                                                                                                                                                                                                                                                                                                                                                                                                                                                                                                                                                                                                                                                                                                                                                                                                                                                                                                                                                                                                                                                                                                                                                                                                                                                                                                                                                                                                                                                                                                                                                                                                                                                                                                                                                                                                                                                                                                                                                                                                                                                                                                                                                                                                                                                                                                                                                               | 2.96                                                                                    | 5.79                                                                                                                                                                                                                                                                                                                                                                                                                                                                                                                                                                                                                                                                                                                                                                                                                                                                                                                                                                                                                                                                                                                                                                                                                                                                                                                                                                                                                                                                                                                                                                                                                                                                                                                                                                                                                                                                                                                                                                                                                                                                                                                           | 6.86                                                                                                                           | 16080                                                                                                                                                                                                    | 1098                                                                                                                                   |
| TSE100                                                                                                                                                                                                                                                                                                                                                                                                                                                                                                                                                                                                                                                                                                                                                                                                                                                                                                                                                                                                                                                                                                                                                                                                                                                                                                                                                                                                                                                                                                                                                                                                                                                                                                                                                                                                                                                                                                                                                                                                                                                                                                                         | 7684                                                                                                                                                                                                                    | 21.98                                                                                                                                                                                                                                                                                                                                                                                                                                                                                                                                                                                                                                                                                                                                                                                                                                                                                                                                                                                                                                                                                                                                                                                                                                                                                                                                                                                                                                                                                                                                                                                                                                                                                                                                                                                                                                                                                                                                                                                                                                                                                                                                                                                                                                                                                                                                                                                                                                                                                                                                                                                                                                                                                                                                                                                                                                | 0.29                                                                                    | 0.71                                                                                                                                                                                                                                                                                                                                                                                                                                                                                                                                                                                                                                                                                                                                                                                                                                                                                                                                                                                                                                                                                                                                                                                                                                                                                                                                                                                                                                                                                                                                                                                                                                                                                                                                                                                                                                                                                                                                                                                                                                                                                                                           | -0.63                                                                                                                          | 7974                                                                                                                                                                                                     | 720                                                                                                                                    |
| DAX                                                                                                                                                                                                                                                                                                                                                                                                                                                                                                                                                                                                                                                                                                                                                                                                                                                                                                                                                                                                                                                                                                                                                                                                                                                                                                                                                                                                                                                                                                                                                                                                                                                                                                                                                                                                                                                                                                                                                                                                                                                                                                                            | 17370                                                                                                                                                                                                                   | 252.33                                                                                                                                                                                                                                                                                                                                                                                                                                                                                                                                                                                                                                                                                                                                                                                                                                                                                                                                                                                                                                                                                                                                                                                                                                                                                                                                                                                                                                                                                                                                                                                                                                                                                                                                                                                                                                                                                                                                                                                                                                                                                                                                                                                                                                                                                                                                                                                                                                                                                                                                                                                                                                                                                                                                                                                                                               | 1.47                                                                                    | 7 2.76                                                                                                                                                                                                                                                                                                                                                                                                                                                                                                                                                                                                                                                                                                                                                                                                                                                                                                                                                                                                                                                                                                                                                                                                                                                                                                                                                                                                                                                                                                                                                                                                                                                                                                                                                                                                                                                                                                                                                                                                                                                                                                                         | 3.69                                                                                                                           | 17430                                                                                                                                                                                                    | 1445                                                                                                                                   |
| lang Seng                                                                                                                                                                                                                                                                                                                                                                                                                                                                                                                                                                                                                                                                                                                                                                                                                                                                                                                                                                                                                                                                                                                                                                                                                                                                                                                                                                                                                                                                                                                                                                                                                                                                                                                                                                                                                                                                                                                                                                                                                                                                                                                      | 16686                                                                                                                                                                                                                   | -57.05                                                                                                                                                                                                                                                                                                                                                                                                                                                                                                                                                                                                                                                                                                                                                                                                                                                                                                                                                                                                                                                                                                                                                                                                                                                                                                                                                                                                                                                                                                                                                                                                                                                                                                                                                                                                                                                                                                                                                                                                                                                                                                                                                                                                                                                                                                                                                                                                                                                                                                                                                                                                                                                                                                                                                                                                                               | -0.34                                                                                   |                                                                                                                                                                                                                                                                                                                                                                                                                                                                                                                                                                                                                                                                                                                                                                                                                                                                                                                                                                                                                                                                                                                                                                                                                                                                                                                                                                                                                                                                                                                                                                                                                                                                                                                                                                                                                                                                                                                                                                                                                                                                                                                                | -2.12                                                                                                                          | 21006                                                                                                                                                                                                    | 1479                                                                                                                                   |
|                                                                                                                                                                                                                                                                                                                                                                                                                                                                                                                                                                                                                                                                                                                                                                                                                                                                                                                                                                                                                                                                                                                                                                                                                                                                                                                                                                                                                                                                                                                                                                                                                                                                                                                                                                                                                                                                                                                                                                                                                                                                                                                                |                                                                                                                                                                                                                         |                                                                                                                                                                                                                                                                                                                                                                                                                                                                                                                                                                                                                                                                                                                                                                                                                                                                                                                                                                                                                                                                                                                                                                                                                                                                                                                                                                                                                                                                                                                                                                                                                                                                                                                                                                                                                                                                                                                                                                                                                                                                                                                                                                                                                                                                                                                                                                                                                                                                                                                                                                                                                                                                                                                                                                                                                                      |                                                                                         |                                                                                                                                                                                                                                                                                                                                                                                                                                                                                                                                                                                                                                                                                                                                                                                                                                                                                                                                                                                                                                                                                                                                                                                                                                                                                                                                                                                                                                                                                                                                                                                                                                                                                                                                                                                                                                                                                                                                                                                                                                                                                                                                |                                                                                                                                |                                                                                                                                                                                                          |                                                                                                                                        |
| likkei                                                                                                                                                                                                                                                                                                                                                                                                                                                                                                                                                                                                                                                                                                                                                                                                                                                                                                                                                                                                                                                                                                                                                                                                                                                                                                                                                                                                                                                                                                                                                                                                                                                                                                                                                                                                                                                                                                                                                                                                                                                                                                                         | 39099                                                                                                                                                                                                                   | 836.52                                                                                                                                                                                                                                                                                                                                                                                                                                                                                                                                                                                                                                                                                                                                                                                                                                                                                                                                                                                                                                                                                                                                                                                                                                                                                                                                                                                                                                                                                                                                                                                                                                                                                                                                                                                                                                                                                                                                                                                                                                                                                                                                                                                                                                                                                                                                                                                                                                                                                                                                                                                                                                                                                                                                                                                                                               | 2.19                                                                                    | 7.75                                                                                                                                                                                                                                                                                                                                                                                                                                                                                                                                                                                                                                                                                                                                                                                                                                                                                                                                                                                                                                                                                                                                                                                                                                                                                                                                                                                                                                                                                                                                                                                                                                                                                                                                                                                                                                                                                                                                                                                                                                                                                                                           | 16.84                                                                                                                          | 39157                                                                                                                                                                                                    | 2663                                                                                                                                   |
| Currencies                                                                                                                                                                                                                                                                                                                                                                                                                                                                                                                                                                                                                                                                                                                                                                                                                                                                                                                                                                                                                                                                                                                                                                                                                                                                                                                                                                                                                                                                                                                                                                                                                                                                                                                                                                                                                                                                                                                                                                                                                                                                                                                     |                                                                                                                                                                                                                         |                                                                                                                                                                                                                                                                                                                                                                                                                                                                                                                                                                                                                                                                                                                                                                                                                                                                                                                                                                                                                                                                                                                                                                                                                                                                                                                                                                                                                                                                                                                                                                                                                                                                                                                                                                                                                                                                                                                                                                                                                                                                                                                                                                                                                                                                                                                                                                                                                                                                                                                                                                                                                                                                                                                                                                                                                                      |                                                                                         |                                                                                                                                                                                                                                                                                                                                                                                                                                                                                                                                                                                                                                                                                                                                                                                                                                                                                                                                                                                                                                                                                                                                                                                                                                                                                                                                                                                                                                                                                                                                                                                                                                                                                                                                                                                                                                                                                                                                                                                                                                                                                                                                |                                                                                                                                |                                                                                                                                                                                                          |                                                                                                                                        |
|                                                                                                                                                                                                                                                                                                                                                                                                                                                                                                                                                                                                                                                                                                                                                                                                                                                                                                                                                                                                                                                                                                                                                                                                                                                                                                                                                                                                                                                                                                                                                                                                                                                                                                                                                                                                                                                                                                                                                                                                                                                                                                                                | Level                                                                                                                                                                                                                   | Net Change                                                                                                                                                                                                                                                                                                                                                                                                                                                                                                                                                                                                                                                                                                                                                                                                                                                                                                                                                                                                                                                                                                                                                                                                                                                                                                                                                                                                                                                                                                                                                                                                                                                                                                                                                                                                                                                                                                                                                                                                                                                                                                                                                                                                                                                                                                                                                                                                                                                                                                                                                                                                                                                                                                                                                                                                                           | d/d 9                                                                                   | 6 mtd %                                                                                                                                                                                                                                                                                                                                                                                                                                                                                                                                                                                                                                                                                                                                                                                                                                                                                                                                                                                                                                                                                                                                                                                                                                                                                                                                                                                                                                                                                                                                                                                                                                                                                                                                                                                                                                                                                                                                                                                                                                                                                                                        | ytd %                                                                                                                          | 52Wk High                                                                                                                                                                                                | 52Wk Lov                                                                                                                               |
| \\$/US\$                                                                                                                                                                                                                                                                                                                                                                                                                                                                                                                                                                                                                                                                                                                                                                                                                                                                                                                                                                                                                                                                                                                                                                                                                                                                                                                                                                                                                                                                                                                                                                                                                                                                                                                                                                                                                                                                                                                                                                                                                                                                                                                       | 19.15                                                                                                                                                                                                                   | -0.01                                                                                                                                                                                                                                                                                                                                                                                                                                                                                                                                                                                                                                                                                                                                                                                                                                                                                                                                                                                                                                                                                                                                                                                                                                                                                                                                                                                                                                                                                                                                                                                                                                                                                                                                                                                                                                                                                                                                                                                                                                                                                                                                                                                                                                                                                                                                                                                                                                                                                                                                                                                                                                                                                                                                                                                                                                | 0.05                                                                                    | 5 -2.45                                                                                                                                                                                                                                                                                                                                                                                                                                                                                                                                                                                                                                                                                                                                                                                                                                                                                                                                                                                                                                                                                                                                                                                                                                                                                                                                                                                                                                                                                                                                                                                                                                                                                                                                                                                                                                                                                                                                                                                                                                                                                                                        | -4.13                                                                                                                          | 19.92                                                                                                                                                                                                    | 17.4                                                                                                                                   |
| \\$/£                                                                                                                                                                                                                                                                                                                                                                                                                                                                                                                                                                                                                                                                                                                                                                                                                                                                                                                                                                                                                                                                                                                                                                                                                                                                                                                                                                                                                                                                                                                                                                                                                                                                                                                                                                                                                                                                                                                                                                                                                                                                                                                          | 24.26                                                                                                                                                                                                                   | 0.00                                                                                                                                                                                                                                                                                                                                                                                                                                                                                                                                                                                                                                                                                                                                                                                                                                                                                                                                                                                                                                                                                                                                                                                                                                                                                                                                                                                                                                                                                                                                                                                                                                                                                                                                                                                                                                                                                                                                                                                                                                                                                                                                                                                                                                                                                                                                                                                                                                                                                                                                                                                                                                                                                                                                                                                                                                 | 0.02                                                                                    | 2 -2.28                                                                                                                                                                                                                                                                                                                                                                                                                                                                                                                                                                                                                                                                                                                                                                                                                                                                                                                                                                                                                                                                                                                                                                                                                                                                                                                                                                                                                                                                                                                                                                                                                                                                                                                                                                                                                                                                                                                                                                                                                                                                                                                        | -3.97                                                                                                                          | 24.73                                                                                                                                                                                                    | 21.7                                                                                                                                   |
| 1\$/€                                                                                                                                                                                                                                                                                                                                                                                                                                                                                                                                                                                                                                                                                                                                                                                                                                                                                                                                                                                                                                                                                                                                                                                                                                                                                                                                                                                                                                                                                                                                                                                                                                                                                                                                                                                                                                                                                                                                                                                                                                                                                                                          | 20.74                                                                                                                                                                                                                   | -0.01                                                                                                                                                                                                                                                                                                                                                                                                                                                                                                                                                                                                                                                                                                                                                                                                                                                                                                                                                                                                                                                                                                                                                                                                                                                                                                                                                                                                                                                                                                                                                                                                                                                                                                                                                                                                                                                                                                                                                                                                                                                                                                                                                                                                                                                                                                                                                                                                                                                                                                                                                                                                                                                                                                                                                                                                                                | 0.03                                                                                    |                                                                                                                                                                                                                                                                                                                                                                                                                                                                                                                                                                                                                                                                                                                                                                                                                                                                                                                                                                                                                                                                                                                                                                                                                                                                                                                                                                                                                                                                                                                                                                                                                                                                                                                                                                                                                                                                                                                                                                                                                                                                                                                                | -2.68                                                                                                                          | 21.33                                                                                                                                                                                                    | 19.2                                                                                                                                   |
|                                                                                                                                                                                                                                                                                                                                                                                                                                                                                                                                                                                                                                                                                                                                                                                                                                                                                                                                                                                                                                                                                                                                                                                                                                                                                                                                                                                                                                                                                                                                                                                                                                                                                                                                                                                                                                                                                                                                                                                                                                                                                                                                |                                                                                                                                                                                                                         |                                                                                                                                                                                                                                                                                                                                                                                                                                                                                                                                                                                                                                                                                                                                                                                                                                                                                                                                                                                                                                                                                                                                                                                                                                                                                                                                                                                                                                                                                                                                                                                                                                                                                                                                                                                                                                                                                                                                                                                                                                                                                                                                                                                                                                                                                                                                                                                                                                                                                                                                                                                                                                                                                                                                                                                                                                      |                                                                                         |                                                                                                                                                                                                                                                                                                                                                                                                                                                                                                                                                                                                                                                                                                                                                                                                                                                                                                                                                                                                                                                                                                                                                                                                                                                                                                                                                                                                                                                                                                                                                                                                                                                                                                                                                                                                                                                                                                                                                                                                                                                                                                                                |                                                                                                                                |                                                                                                                                                                                                          |                                                                                                                                        |
| I\$/AUD\$                                                                                                                                                                                                                                                                                                                                                                                                                                                                                                                                                                                                                                                                                                                                                                                                                                                                                                                                                                                                                                                                                                                                                                                                                                                                                                                                                                                                                                                                                                                                                                                                                                                                                                                                                                                                                                                                                                                                                                                                                                                                                                                      | 12.58                                                                                                                                                                                                                   | 0.02                                                                                                                                                                                                                                                                                                                                                                                                                                                                                                                                                                                                                                                                                                                                                                                                                                                                                                                                                                                                                                                                                                                                                                                                                                                                                                                                                                                                                                                                                                                                                                                                                                                                                                                                                                                                                                                                                                                                                                                                                                                                                                                                                                                                                                                                                                                                                                                                                                                                                                                                                                                                                                                                                                                                                                                                                                 | -0.13                                                                                   |                                                                                                                                                                                                                                                                                                                                                                                                                                                                                                                                                                                                                                                                                                                                                                                                                                                                                                                                                                                                                                                                                                                                                                                                                                                                                                                                                                                                                                                                                                                                                                                                                                                                                                                                                                                                                                                                                                                                                                                                                                                                                                                                | -0.92                                                                                                                          | 13.07                                                                                                                                                                                                    | 11.7                                                                                                                                   |
| N\$/CAD\$                                                                                                                                                                                                                                                                                                                                                                                                                                                                                                                                                                                                                                                                                                                                                                                                                                                                                                                                                                                                                                                                                                                                                                                                                                                                                                                                                                                                                                                                                                                                                                                                                                                                                                                                                                                                                                                                                                                                                                                                                                                                                                                      | 14.21                                                                                                                                                                                                                   | -0.01                                                                                                                                                                                                                                                                                                                                                                                                                                                                                                                                                                                                                                                                                                                                                                                                                                                                                                                                                                                                                                                                                                                                                                                                                                                                                                                                                                                                                                                                                                                                                                                                                                                                                                                                                                                                                                                                                                                                                                                                                                                                                                                                                                                                                                                                                                                                                                                                                                                                                                                                                                                                                                                                                                                                                                                                                                | 0.04                                                                                    | 4 -2.12                                                                                                                                                                                                                                                                                                                                                                                                                                                                                                                                                                                                                                                                                                                                                                                                                                                                                                                                                                                                                                                                                                                                                                                                                                                                                                                                                                                                                                                                                                                                                                                                                                                                                                                                                                                                                                                                                                                                                                                                                                                                                                                        | -2.79                                                                                                                          | 14.66                                                                                                                                                                                                    | 13.0                                                                                                                                   |
| JS\$/€                                                                                                                                                                                                                                                                                                                                                                                                                                                                                                                                                                                                                                                                                                                                                                                                                                                                                                                                                                                                                                                                                                                                                                                                                                                                                                                                                                                                                                                                                                                                                                                                                                                                                                                                                                                                                                                                                                                                                                                                                                                                                                                         | 1.08                                                                                                                                                                                                                    | 0.00                                                                                                                                                                                                                                                                                                                                                                                                                                                                                                                                                                                                                                                                                                                                                                                                                                                                                                                                                                                                                                                                                                                                                                                                                                                                                                                                                                                                                                                                                                                                                                                                                                                                                                                                                                                                                                                                                                                                                                                                                                                                                                                                                                                                                                                                                                                                                                                                                                                                                                                                                                                                                                                                                                                                                                                                                                 | 0.03                                                                                    | 3 0.07                                                                                                                                                                                                                                                                                                                                                                                                                                                                                                                                                                                                                                                                                                                                                                                                                                                                                                                                                                                                                                                                                                                                                                                                                                                                                                                                                                                                                                                                                                                                                                                                                                                                                                                                                                                                                                                                                                                                                                                                                                                                                                                         | -1.93                                                                                                                          | 1.13                                                                                                                                                                                                     | 1.0                                                                                                                                    |
| JS\$/¥                                                                                                                                                                                                                                                                                                                                                                                                                                                                                                                                                                                                                                                                                                                                                                                                                                                                                                                                                                                                                                                                                                                                                                                                                                                                                                                                                                                                                                                                                                                                                                                                                                                                                                                                                                                                                                                                                                                                                                                                                                                                                                                         | 150.56                                                                                                                                                                                                                  | 0.03                                                                                                                                                                                                                                                                                                                                                                                                                                                                                                                                                                                                                                                                                                                                                                                                                                                                                                                                                                                                                                                                                                                                                                                                                                                                                                                                                                                                                                                                                                                                                                                                                                                                                                                                                                                                                                                                                                                                                                                                                                                                                                                                                                                                                                                                                                                                                                                                                                                                                                                                                                                                                                                                                                                                                                                                                                 | -0.02                                                                                   |                                                                                                                                                                                                                                                                                                                                                                                                                                                                                                                                                                                                                                                                                                                                                                                                                                                                                                                                                                                                                                                                                                                                                                                                                                                                                                                                                                                                                                                                                                                                                                                                                                                                                                                                                                                                                                                                                                                                                                                                                                                                                                                                | -6.32                                                                                                                          | 151.91                                                                                                                                                                                                   | 129.6                                                                                                                                  |
| Commodities                                                                                                                                                                                                                                                                                                                                                                                                                                                                                                                                                                                                                                                                                                                                                                                                                                                                                                                                                                                                                                                                                                                                                                                                                                                                                                                                                                                                                                                                                                                                                                                                                                                                                                                                                                                                                                                                                                                                                                                                                                                                                                                    | 130.30                                                                                                                                                                                                                  | 0.05                                                                                                                                                                                                                                                                                                                                                                                                                                                                                                                                                                                                                                                                                                                                                                                                                                                                                                                                                                                                                                                                                                                                                                                                                                                                                                                                                                                                                                                                                                                                                                                                                                                                                                                                                                                                                                                                                                                                                                                                                                                                                                                                                                                                                                                                                                                                                                                                                                                                                                                                                                                                                                                                                                                                                                                                                                 | 0.02                                                                                    | 2.72                                                                                                                                                                                                                                                                                                                                                                                                                                                                                                                                                                                                                                                                                                                                                                                                                                                                                                                                                                                                                                                                                                                                                                                                                                                                                                                                                                                                                                                                                                                                                                                                                                                                                                                                                                                                                                                                                                                                                                                                                                                                                                                           | 0.52                                                                                                                           | 131.31                                                                                                                                                                                                   | 125.0                                                                                                                                  |
| Jommodities                                                                                                                                                                                                                                                                                                                                                                                                                                                                                                                                                                                                                                                                                                                                                                                                                                                                                                                                                                                                                                                                                                                                                                                                                                                                                                                                                                                                                                                                                                                                                                                                                                                                                                                                                                                                                                                                                                                                                                                                                                                                                                                    | Laural                                                                                                                                                                                                                  | Not Change                                                                                                                                                                                                                                                                                                                                                                                                                                                                                                                                                                                                                                                                                                                                                                                                                                                                                                                                                                                                                                                                                                                                                                                                                                                                                                                                                                                                                                                                                                                                                                                                                                                                                                                                                                                                                                                                                                                                                                                                                                                                                                                                                                                                                                                                                                                                                                                                                                                                                                                                                                                                                                                                                                                                                                                                                           | 4/40                                                                                    | 6 mtd %                                                                                                                                                                                                                                                                                                                                                                                                                                                                                                                                                                                                                                                                                                                                                                                                                                                                                                                                                                                                                                                                                                                                                                                                                                                                                                                                                                                                                                                                                                                                                                                                                                                                                                                                                                                                                                                                                                                                                                                                                                                                                                                        | - mark 0/                                                                                                                      | F2\\/\-\\\\-\\                                                                                                                                                                                           | E2\M/ls I av                                                                                                                           |
|                                                                                                                                                                                                                                                                                                                                                                                                                                                                                                                                                                                                                                                                                                                                                                                                                                                                                                                                                                                                                                                                                                                                                                                                                                                                                                                                                                                                                                                                                                                                                                                                                                                                                                                                                                                                                                                                                                                                                                                                                                                                                                                                | Level                                                                                                                                                                                                                   | Net Change                                                                                                                                                                                                                                                                                                                                                                                                                                                                                                                                                                                                                                                                                                                                                                                                                                                                                                                                                                                                                                                                                                                                                                                                                                                                                                                                                                                                                                                                                                                                                                                                                                                                                                                                                                                                                                                                                                                                                                                                                                                                                                                                                                                                                                                                                                                                                                                                                                                                                                                                                                                                                                                                                                                                                                                                                           | d/d 9                                                                                   |                                                                                                                                                                                                                                                                                                                                                                                                                                                                                                                                                                                                                                                                                                                                                                                                                                                                                                                                                                                                                                                                                                                                                                                                                                                                                                                                                                                                                                                                                                                                                                                                                                                                                                                                                                                                                                                                                                                                                                                                                                                                                                                                | ytd %                                                                                                                          | 52Wk High                                                                                                                                                                                                | 52Wk Lov                                                                                                                               |
| rent Crude                                                                                                                                                                                                                                                                                                                                                                                                                                                                                                                                                                                                                                                                                                                                                                                                                                                                                                                                                                                                                                                                                                                                                                                                                                                                                                                                                                                                                                                                                                                                                                                                                                                                                                                                                                                                                                                                                                                                                                                                                                                                                                                     | 83.31                                                                                                                                                                                                                   | -0.36                                                                                                                                                                                                                                                                                                                                                                                                                                                                                                                                                                                                                                                                                                                                                                                                                                                                                                                                                                                                                                                                                                                                                                                                                                                                                                                                                                                                                                                                                                                                                                                                                                                                                                                                                                                                                                                                                                                                                                                                                                                                                                                                                                                                                                                                                                                                                                                                                                                                                                                                                                                                                                                                                                                                                                                                                                | -0.43                                                                                   | 3.43                                                                                                                                                                                                                                                                                                                                                                                                                                                                                                                                                                                                                                                                                                                                                                                                                                                                                                                                                                                                                                                                                                                                                                                                                                                                                                                                                                                                                                                                                                                                                                                                                                                                                                                                                                                                                                                                                                                                                                                                                                                                                                                           | 8.32                                                                                                                           | 90.07                                                                                                                                                                                                    | 69.5                                                                                                                                   |
| iold                                                                                                                                                                                                                                                                                                                                                                                                                                                                                                                                                                                                                                                                                                                                                                                                                                                                                                                                                                                                                                                                                                                                                                                                                                                                                                                                                                                                                                                                                                                                                                                                                                                                                                                                                                                                                                                                                                                                                                                                                                                                                                                           | 2025.60                                                                                                                                                                                                                 | 1.21                                                                                                                                                                                                                                                                                                                                                                                                                                                                                                                                                                                                                                                                                                                                                                                                                                                                                                                                                                                                                                                                                                                                                                                                                                                                                                                                                                                                                                                                                                                                                                                                                                                                                                                                                                                                                                                                                                                                                                                                                                                                                                                                                                                                                                                                                                                                                                                                                                                                                                                                                                                                                                                                                                                                                                                                                                 | 0.0                                                                                     | -0.68                                                                                                                                                                                                                                                                                                                                                                                                                                                                                                                                                                                                                                                                                                                                                                                                                                                                                                                                                                                                                                                                                                                                                                                                                                                                                                                                                                                                                                                                                                                                                                                                                                                                                                                                                                                                                                                                                                                                                                                                                                                                                                                          | -1.81                                                                                                                          | 2135.39                                                                                                                                                                                                  | 1804.9                                                                                                                                 |
| latinum                                                                                                                                                                                                                                                                                                                                                                                                                                                                                                                                                                                                                                                                                                                                                                                                                                                                                                                                                                                                                                                                                                                                                                                                                                                                                                                                                                                                                                                                                                                                                                                                                                                                                                                                                                                                                                                                                                                                                                                                                                                                                                                        | 901.49                                                                                                                                                                                                                  | -0.22                                                                                                                                                                                                                                                                                                                                                                                                                                                                                                                                                                                                                                                                                                                                                                                                                                                                                                                                                                                                                                                                                                                                                                                                                                                                                                                                                                                                                                                                                                                                                                                                                                                                                                                                                                                                                                                                                                                                                                                                                                                                                                                                                                                                                                                                                                                                                                                                                                                                                                                                                                                                                                                                                                                                                                                                                                | -0.02                                                                                   | 2 -2.26                                                                                                                                                                                                                                                                                                                                                                                                                                                                                                                                                                                                                                                                                                                                                                                                                                                                                                                                                                                                                                                                                                                                                                                                                                                                                                                                                                                                                                                                                                                                                                                                                                                                                                                                                                                                                                                                                                                                                                                                                                                                                                                        | -9.11                                                                                                                          | 1134.95                                                                                                                                                                                                  | 843.1                                                                                                                                  |
| opper                                                                                                                                                                                                                                                                                                                                                                                                                                                                                                                                                                                                                                                                                                                                                                                                                                                                                                                                                                                                                                                                                                                                                                                                                                                                                                                                                                                                                                                                                                                                                                                                                                                                                                                                                                                                                                                                                                                                                                                                                                                                                                                          | 390.35                                                                                                                                                                                                                  | -1.15                                                                                                                                                                                                                                                                                                                                                                                                                                                                                                                                                                                                                                                                                                                                                                                                                                                                                                                                                                                                                                                                                                                                                                                                                                                                                                                                                                                                                                                                                                                                                                                                                                                                                                                                                                                                                                                                                                                                                                                                                                                                                                                                                                                                                                                                                                                                                                                                                                                                                                                                                                                                                                                                                                                                                                                                                                | -0.29                                                                                   |                                                                                                                                                                                                                                                                                                                                                                                                                                                                                                                                                                                                                                                                                                                                                                                                                                                                                                                                                                                                                                                                                                                                                                                                                                                                                                                                                                                                                                                                                                                                                                                                                                                                                                                                                                                                                                                                                                                                                                                                                                                                                                                                | -0.13                                                                                                                          | 415.75                                                                                                                                                                                                   | 358.9                                                                                                                                  |
| Silver                                                                                                                                                                                                                                                                                                                                                                                                                                                                                                                                                                                                                                                                                                                                                                                                                                                                                                                                                                                                                                                                                                                                                                                                                                                                                                                                                                                                                                                                                                                                                                                                                                                                                                                                                                                                                                                                                                                                                                                                                                                                                                                         |                                                                                                                                                                                                                         |                                                                                                                                                                                                                                                                                                                                                                                                                                                                                                                                                                                                                                                                                                                                                                                                                                                                                                                                                                                                                                                                                                                                                                                                                                                                                                                                                                                                                                                                                                                                                                                                                                                                                                                                                                                                                                                                                                                                                                                                                                                                                                                                                                                                                                                                                                                                                                                                                                                                                                                                                                                                                                                                                                                                                                                                                                      |                                                                                         |                                                                                                                                                                                                                                                                                                                                                                                                                                                                                                                                                                                                                                                                                                                                                                                                                                                                                                                                                                                                                                                                                                                                                                                                                                                                                                                                                                                                                                                                                                                                                                                                                                                                                                                                                                                                                                                                                                                                                                                                                                                                                                                                |                                                                                                                                |                                                                                                                                                                                                          |                                                                                                                                        |
|                                                                                                                                                                                                                                                                                                                                                                                                                                                                                                                                                                                                                                                                                                                                                                                                                                                                                                                                                                                                                                                                                                                                                                                                                                                                                                                                                                                                                                                                                                                                                                                                                                                                                                                                                                                                                                                                                                                                                                                                                                                                                                                                |                                                                                                                                                                                                                         |                                                                                                                                                                                                                                                                                                                                                                                                                                                                                                                                                                                                                                                                                                                                                                                                                                                                                                                                                                                                                                                                                                                                                                                                                                                                                                                                                                                                                                                                                                                                                                                                                                                                                                                                                                                                                                                                                                                                                                                                                                                                                                                                                                                                                                                                                                                                                                                                                                                                                                                                                                                                                                                                                                                                                                                                                                      |                                                                                         |                                                                                                                                                                                                                                                                                                                                                                                                                                                                                                                                                                                                                                                                                                                                                                                                                                                                                                                                                                                                                                                                                                                                                                                                                                                                                                                                                                                                                                                                                                                                                                                                                                                                                                                                                                                                                                                                                                                                                                                                                                                                                                                                |                                                                                                                                |                                                                                                                                                                                                          |                                                                                                                                        |
|                                                                                                                                                                                                                                                                                                                                                                                                                                                                                                                                                                                                                                                                                                                                                                                                                                                                                                                                                                                                                                                                                                                                                                                                                                                                                                                                                                                                                                                                                                                                                                                                                                                                                                                                                                                                                                                                                                                                                                                                                                                                                                                                | 22.74                                                                                                                                                                                                                   | -0.01                                                                                                                                                                                                                                                                                                                                                                                                                                                                                                                                                                                                                                                                                                                                                                                                                                                                                                                                                                                                                                                                                                                                                                                                                                                                                                                                                                                                                                                                                                                                                                                                                                                                                                                                                                                                                                                                                                                                                                                                                                                                                                                                                                                                                                                                                                                                                                                                                                                                                                                                                                                                                                                                                                                                                                                                                                | -0.03                                                                                   |                                                                                                                                                                                                                                                                                                                                                                                                                                                                                                                                                                                                                                                                                                                                                                                                                                                                                                                                                                                                                                                                                                                                                                                                                                                                                                                                                                                                                                                                                                                                                                                                                                                                                                                                                                                                                                                                                                                                                                                                                                                                                                                                | -4.42                                                                                                                          | 26.14                                                                                                                                                                                                    | 19.9                                                                                                                                   |
| alladium                                                                                                                                                                                                                                                                                                                                                                                                                                                                                                                                                                                                                                                                                                                                                                                                                                                                                                                                                                                                                                                                                                                                                                                                                                                                                                                                                                                                                                                                                                                                                                                                                                                                                                                                                                                                                                                                                                                                                                                                                                                                                                                       | 22.74<br>980.00                                                                                                                                                                                                         | -0.01<br>1.70                                                                                                                                                                                                                                                                                                                                                                                                                                                                                                                                                                                                                                                                                                                                                                                                                                                                                                                                                                                                                                                                                                                                                                                                                                                                                                                                                                                                                                                                                                                                                                                                                                                                                                                                                                                                                                                                                                                                                                                                                                                                                                                                                                                                                                                                                                                                                                                                                                                                                                                                                                                                                                                                                                                                                                                                                        | -0.03<br>0.13                                                                           |                                                                                                                                                                                                                                                                                                                                                                                                                                                                                                                                                                                                                                                                                                                                                                                                                                                                                                                                                                                                                                                                                                                                                                                                                                                                                                                                                                                                                                                                                                                                                                                                                                                                                                                                                                                                                                                                                                                                                                                                                                                                                                                                | -4.42<br>-12.30                                                                                                                | 26.14<br>1450.00                                                                                                                                                                                         |                                                                                                                                        |
| Palladium                                                                                                                                                                                                                                                                                                                                                                                                                                                                                                                                                                                                                                                                                                                                                                                                                                                                                                                                                                                                                                                                                                                                                                                                                                                                                                                                                                                                                                                                                                                                                                                                                                                                                                                                                                                                                                                                                                                                                                                                                                                                                                                      |                                                                                                                                                                                                                         |                                                                                                                                                                                                                                                                                                                                                                                                                                                                                                                                                                                                                                                                                                                                                                                                                                                                                                                                                                                                                                                                                                                                                                                                                                                                                                                                                                                                                                                                                                                                                                                                                                                                                                                                                                                                                                                                                                                                                                                                                                                                                                                                                                                                                                                                                                                                                                                                                                                                                                                                                                                                                                                                                                                                                                                                                                      |                                                                                         | 7 -2.29                                                                                                                                                                                                                                                                                                                                                                                                                                                                                                                                                                                                                                                                                                                                                                                                                                                                                                                                                                                                                                                                                                                                                                                                                                                                                                                                                                                                                                                                                                                                                                                                                                                                                                                                                                                                                                                                                                                                                                                                                                                                                                                        |                                                                                                                                |                                                                                                                                                                                                          | 862.0                                                                                                                                  |
| Palladium<br>Jranium                                                                                                                                                                                                                                                                                                                                                                                                                                                                                                                                                                                                                                                                                                                                                                                                                                                                                                                                                                                                                                                                                                                                                                                                                                                                                                                                                                                                                                                                                                                                                                                                                                                                                                                                                                                                                                                                                                                                                                                                                                                                                                           | 980.00                                                                                                                                                                                                                  | 1.70                                                                                                                                                                                                                                                                                                                                                                                                                                                                                                                                                                                                                                                                                                                                                                                                                                                                                                                                                                                                                                                                                                                                                                                                                                                                                                                                                                                                                                                                                                                                                                                                                                                                                                                                                                                                                                                                                                                                                                                                                                                                                                                                                                                                                                                                                                                                                                                                                                                                                                                                                                                                                                                                                                                                                                                                                                 | 0.17                                                                                    | 7 -2.29                                                                                                                                                                                                                                                                                                                                                                                                                                                                                                                                                                                                                                                                                                                                                                                                                                                                                                                                                                                                                                                                                                                                                                                                                                                                                                                                                                                                                                                                                                                                                                                                                                                                                                                                                                                                                                                                                                                                                                                                                                                                                                                        | -12.30                                                                                                                         | 1450.00                                                                                                                                                                                                  | 862.0                                                                                                                                  |
| Palladium<br>Jranium                                                                                                                                                                                                                                                                                                                                                                                                                                                                                                                                                                                                                                                                                                                                                                                                                                                                                                                                                                                                                                                                                                                                                                                                                                                                                                                                                                                                                                                                                                                                                                                                                                                                                                                                                                                                                                                                                                                                                                                                                                                                                                           | 980.00<br>99.00                                                                                                                                                                                                         | 1.70<br>-1.00                                                                                                                                                                                                                                                                                                                                                                                                                                                                                                                                                                                                                                                                                                                                                                                                                                                                                                                                                                                                                                                                                                                                                                                                                                                                                                                                                                                                                                                                                                                                                                                                                                                                                                                                                                                                                                                                                                                                                                                                                                                                                                                                                                                                                                                                                                                                                                                                                                                                                                                                                                                                                                                                                                                                                                                                                        | 0.1 <sup>7</sup><br>-1.00                                                               | 7 -2.29<br>0 -1.00                                                                                                                                                                                                                                                                                                                                                                                                                                                                                                                                                                                                                                                                                                                                                                                                                                                                                                                                                                                                                                                                                                                                                                                                                                                                                                                                                                                                                                                                                                                                                                                                                                                                                                                                                                                                                                                                                                                                                                                                                                                                                                             | -12.30<br>8.20                                                                                                                 | 1450.00<br>107.00                                                                                                                                                                                        | 862.0<br>49.7                                                                                                                          |
| Palladium<br>Jranium<br>NSX Local                                                                                                                                                                                                                                                                                                                                                                                                                                                                                                                                                                                                                                                                                                                                                                                                                                                                                                                                                                                                                                                                                                                                                                                                                                                                                                                                                                                                                                                                                                                                                                                                                                                                                                                                                                                                                                                                                                                                                                                                                                                                                              | 980.00<br>99.00<br><b>Level</b>                                                                                                                                                                                         | 1.70<br>-1.00<br><b>Last Change</b>                                                                                                                                                                                                                                                                                                                                                                                                                                                                                                                                                                                                                                                                                                                                                                                                                                                                                                                                                                                                                                                                                                                                                                                                                                                                                                                                                                                                                                                                                                                                                                                                                                                                                                                                                                                                                                                                                                                                                                                                                                                                                                                                                                                                                                                                                                                                                                                                                                                                                                                                                                                                                                                                                                                                                                                                  | 0.17<br>-1.00<br><b>Last 9</b>                                                          | 7 -2.29<br>0 -1.00<br>6 <b>mtd %</b>                                                                                                                                                                                                                                                                                                                                                                                                                                                                                                                                                                                                                                                                                                                                                                                                                                                                                                                                                                                                                                                                                                                                                                                                                                                                                                                                                                                                                                                                                                                                                                                                                                                                                                                                                                                                                                                                                                                                                                                                                                                                                           | -12.30<br>8.20<br><b>ytd %</b>                                                                                                 | 1450.00<br>107.00<br><b>52Wk High</b>                                                                                                                                                                    | 862.0<br>49.7<br><b>52Wk Lo</b> v                                                                                                      |
| ralladium<br>Jranium<br>NSX Local                                                                                                                                                                                                                                                                                                                                                                                                                                                                                                                                                                                                                                                                                                                                                                                                                                                                                                                                                                                                                                                                                                                                                                                                                                                                                                                                                                                                                                                                                                                                                                                                                                                                                                                                                                                                                                                                                                                                                                                                                                                                                              | 980.00<br>99.00<br><b>Level</b><br>899                                                                                                                                                                                  | 1.70<br>-1.00<br><b>Last Change</b><br>0.00                                                                                                                                                                                                                                                                                                                                                                                                                                                                                                                                                                                                                                                                                                                                                                                                                                                                                                                                                                                                                                                                                                                                                                                                                                                                                                                                                                                                                                                                                                                                                                                                                                                                                                                                                                                                                                                                                                                                                                                                                                                                                                                                                                                                                                                                                                                                                                                                                                                                                                                                                                                                                                                                                                                                                                                          | 0.17<br>-1.00<br><b>Last %</b><br>0.00                                                  | 7 -2.29<br>0 -1.00<br>6 <b>mtd %</b><br>0 0.00                                                                                                                                                                                                                                                                                                                                                                                                                                                                                                                                                                                                                                                                                                                                                                                                                                                                                                                                                                                                                                                                                                                                                                                                                                                                                                                                                                                                                                                                                                                                                                                                                                                                                                                                                                                                                                                                                                                                                                                                                                                                                 | -12.30<br>8.20<br><b>ytd %</b><br>0.00                                                                                         | 1450.00<br>107.00<br><b>52Wk High</b><br>900                                                                                                                                                             | 862.0<br>49.7<br><b>52Wk Lo</b> v<br>89                                                                                                |
| Palladium Pranium Pran | 980.00<br>99.00<br><b>Level</b><br>899<br>1716                                                                                                                                                                          | 1.70<br>-1.00<br>Last Change<br>0.00<br>0.00                                                                                                                                                                                                                                                                                                                                                                                                                                                                                                                                                                                                                                                                                                                                                                                                                                                                                                                                                                                                                                                                                                                                                                                                                                                                                                                                                                                                                                                                                                                                                                                                                                                                                                                                                                                                                                                                                                                                                                                                                                                                                                                                                                                                                                                                                                                                                                                                                                                                                                                                                                                                                                                                                                                                                                                         | 0.17<br>-1.00<br><b>Last 9</b><br>0.00                                                  | 7 -2.29<br>0 -1.00<br>6 <b>mtd %</b><br>0 0.00<br>0 0.94                                                                                                                                                                                                                                                                                                                                                                                                                                                                                                                                                                                                                                                                                                                                                                                                                                                                                                                                                                                                                                                                                                                                                                                                                                                                                                                                                                                                                                                                                                                                                                                                                                                                                                                                                                                                                                                                                                                                                                                                                                                                       | -12.30<br>8.20<br><b>ytd %</b><br>0.00<br>1.24                                                                                 | 1450.00<br>107.00<br><b>52Wk High</b><br>900<br>1734                                                                                                                                                     | 862.0<br>49.7<br><b>52Wk Lo</b> v<br>89<br>137                                                                                         |
| Palladium  Jranium  NSX Local  ANE  CGP  TNB                                                                                                                                                                                                                                                                                                                                                                                                                                                                                                                                                                                                                                                                                                                                                                                                                                                                                                                                                                                                                                                                                                                                                                                                                                                                                                                                                                                                                                                                                                                                                                                                                                                                                                                                                                                                                                                                                                                                                                                                                                                                                   | 980.00<br>99.00<br><b>Level</b><br>899<br>1716<br>4925                                                                                                                                                                  | 1.70<br>-1.00<br>Last Change<br>0.00<br>0.00<br>0.00                                                                                                                                                                                                                                                                                                                                                                                                                                                                                                                                                                                                                                                                                                                                                                                                                                                                                                                                                                                                                                                                                                                                                                                                                                                                                                                                                                                                                                                                                                                                                                                                                                                                                                                                                                                                                                                                                                                                                                                                                                                                                                                                                                                                                                                                                                                                                                                                                                                                                                                                                                                                                                                                                                                                                                                 | 0.17<br>-1.00<br><b>Last 9</b><br>0.00<br>0.00                                          | 7 -2.29<br>0 -1.00<br>6 <b>mtd %</b><br>0 0.00<br>0 0.94<br>0 -5.29                                                                                                                                                                                                                                                                                                                                                                                                                                                                                                                                                                                                                                                                                                                                                                                                                                                                                                                                                                                                                                                                                                                                                                                                                                                                                                                                                                                                                                                                                                                                                                                                                                                                                                                                                                                                                                                                                                                                                                                                                                                            | -12.30<br>8.20<br><b>ytd %</b><br>0.00<br>1.24<br>0.49                                                                         | 1450.00<br>107.00<br><b>52Wk High</b><br>900<br>1734<br>5200                                                                                                                                             | 862.0<br>49.7<br><b>52Wk Lov</b><br>89<br>137<br>318                                                                                   |
| Palladium  Uranium  NSX Local  NNE  CGP  ENB  HN                                                                                                                                                                                                                                                                                                                                                                                                                                                                                                                                                                                                                                                                                                                                                                                                                                                                                                                                                                                                                                                                                                                                                                                                                                                                                                                                                                                                                                                                                                                                                                                                                                                                                                                                                                                                                                                                                                                                                                                                                                                                               | 980.00<br>99.00<br><b>Level</b><br>899<br>1716<br>4925<br>415                                                                                                                                                           | 1.70<br>-1.00<br>Last Change<br>0.00<br>0.00<br>0.00<br>5.00                                                                                                                                                                                                                                                                                                                                                                                                                                                                                                                                                                                                                                                                                                                                                                                                                                                                                                                                                                                                                                                                                                                                                                                                                                                                                                                                                                                                                                                                                                                                                                                                                                                                                                                                                                                                                                                                                                                                                                                                                                                                                                                                                                                                                                                                                                                                                                                                                                                                                                                                                                                                                                                                                                                                                                         | 0.1<br>-1.00<br><b>Last 9</b><br>0.00<br>0.00<br>0.00                                   | 7 -2.29<br>0 -1.00<br>6 mtd %<br>0 0.00<br>0 0.94<br>0 -5.29<br>2 5.06                                                                                                                                                                                                                                                                                                                                                                                                                                                                                                                                                                                                                                                                                                                                                                                                                                                                                                                                                                                                                                                                                                                                                                                                                                                                                                                                                                                                                                                                                                                                                                                                                                                                                                                                                                                                                                                                                                                                                                                                                                                         | -12.30<br>8.20<br><b>ytd %</b><br>0.00<br>1.24<br>0.49<br>6.14                                                                 | 1450.00<br>107.00<br><b>52Wk High</b><br>900<br>1734<br>5200<br>415                                                                                                                                      | 862.0<br>49.7<br><b>52Wk Lo</b> v<br>89<br>137<br>318<br>35                                                                            |
| Palladium  Uranium  NSX Local  NNE  CGP  ENB  HN                                                                                                                                                                                                                                                                                                                                                                                                                                                                                                                                                                                                                                                                                                                                                                                                                                                                                                                                                                                                                                                                                                                                                                                                                                                                                                                                                                                                                                                                                                                                                                                                                                                                                                                                                                                                                                                                                                                                                                                                                                                                               | 980.00<br>99.00<br><b>Level</b><br>899<br>1716<br>4925                                                                                                                                                                  | 1.70<br>-1.00<br>Last Change<br>0.00<br>0.00<br>0.00                                                                                                                                                                                                                                                                                                                                                                                                                                                                                                                                                                                                                                                                                                                                                                                                                                                                                                                                                                                                                                                                                                                                                                                                                                                                                                                                                                                                                                                                                                                                                                                                                                                                                                                                                                                                                                                                                                                                                                                                                                                                                                                                                                                                                                                                                                                                                                                                                                                                                                                                                                                                                                                                                                                                                                                 | 0.17<br>-1.00<br><b>Last 9</b><br>0.00<br>0.00                                          | 7 -2.29<br>0 -1.00<br>6 mtd %<br>0 0.00<br>0 0.94<br>0 -5.29<br>2 5.06                                                                                                                                                                                                                                                                                                                                                                                                                                                                                                                                                                                                                                                                                                                                                                                                                                                                                                                                                                                                                                                                                                                                                                                                                                                                                                                                                                                                                                                                                                                                                                                                                                                                                                                                                                                                                                                                                                                                                                                                                                                         | -12.30<br>8.20<br><b>ytd %</b><br>0.00<br>1.24<br>0.49                                                                         | 1450.00<br>107.00<br><b>52Wk High</b><br>900<br>1734<br>5200                                                                                                                                             | 862.0<br>49.7<br><b>52Wk Lo</b> v<br>89<br>137<br>318<br>35                                                                            |
| Palladium  Jranium  NSX Local  ANE  CGP  NB  HN  MOC                                                                                                                                                                                                                                                                                                                                                                                                                                                                                                                                                                                                                                                                                                                                                                                                                                                                                                                                                                                                                                                                                                                                                                                                                                                                                                                                                                                                                                                                                                                                                                                                                                                                                                                                                                                                                                                                                                                                                                                                                                                                           | 980.00<br>99.00<br><b>Level</b><br>899<br>1716<br>4925<br>415                                                                                                                                                           | 1.70<br>-1.00<br>Last Change<br>0.00<br>0.00<br>0.00<br>5.00                                                                                                                                                                                                                                                                                                                                                                                                                                                                                                                                                                                                                                                                                                                                                                                                                                                                                                                                                                                                                                                                                                                                                                                                                                                                                                                                                                                                                                                                                                                                                                                                                                                                                                                                                                                                                                                                                                                                                                                                                                                                                                                                                                                                                                                                                                                                                                                                                                                                                                                                                                                                                                                                                                                                                                         | 0.1<br>-1.00<br><b>Last 9</b><br>0.00<br>0.00<br>0.00                                   | 7 -2.29<br>-1.00<br><b>mtd %</b><br>0 0.00<br>0 0.94<br>0 -5.29<br>2 5.06<br>0 1.83                                                                                                                                                                                                                                                                                                                                                                                                                                                                                                                                                                                                                                                                                                                                                                                                                                                                                                                                                                                                                                                                                                                                                                                                                                                                                                                                                                                                                                                                                                                                                                                                                                                                                                                                                                                                                                                                                                                                                                                                                                            | -12.30<br>8.20<br><b>ytd %</b><br>0.00<br>1.24<br>0.49<br>6.14                                                                 | 1450.00<br>107.00<br><b>52Wk High</b><br>900<br>1734<br>5200<br>415                                                                                                                                      | 862.0<br>49.7<br><b>52Wk Lo</b> r<br>89<br>137<br>318<br>35                                                                            |
| Palladium  Jranium  JSX Local  ANE  GGP  RNB  HN  MOC  JAM                                                                                                                                                                                                                                                                                                                                                                                                                                                                                                                                                                                                                                                                                                                                                                                                                                                                                                                                                                                                                                                                                                                                                                                                                                                                                                                                                                                                                                                                                                                                                                                                                                                                                                                                                                                                                                                                                                                                                                                                                                                                     | 980.00<br>99.00<br><b>Level</b> 899 1716 4925 415 780 70                                                                                                                                                                | 1.70<br>-1.00<br>Last Change<br>0.00<br>0.00<br>0.00<br>5.00<br>0.00<br>0.00                                                                                                                                                                                                                                                                                                                                                                                                                                                                                                                                                                                                                                                                                                                                                                                                                                                                                                                                                                                                                                                                                                                                                                                                                                                                                                                                                                                                                                                                                                                                                                                                                                                                                                                                                                                                                                                                                                                                                                                                                                                                                                                                                                                                                                                                                                                                                                                                                                                                                                                                                                                                                                                                                                                                                         | 0.1:<br>-1.00<br>Last 9<br>0.00<br>0.00<br>0.00<br>1.2:<br>0.00<br>0.00                 | 7 -2.29<br>-1.00<br><b>mtd %</b><br>0 0.00<br>0 0.94<br>0 -5.29<br>2 5.06<br>0 1.83<br>0 0.00                                                                                                                                                                                                                                                                                                                                                                                                                                                                                                                                                                                                                                                                                                                                                                                                                                                                                                                                                                                                                                                                                                                                                                                                                                                                                                                                                                                                                                                                                                                                                                                                                                                                                                                                                                                                                                                                                                                                                                                                                                  | -12.30<br>8.20<br>ytd %<br>0.00<br>1.24<br>0.49<br>6.14<br>2.50<br>0.00                                                        | 1450.00<br>107.00<br><b>52Wk High</b><br>900<br>1734<br>5200<br>415<br>810<br>70                                                                                                                         | 862.0<br>49.7<br><b>52Wk Lor</b><br>89<br>137<br>318<br>35<br>70<br>6                                                                  |
| Palladium  Jranium  JSX Local  ANE  GP  RNB  HN  MOC  NAM  NBS                                                                                                                                                                                                                                                                                                                                                                                                                                                                                                                                                                                                                                                                                                                                                                                                                                                                                                                                                                                                                                                                                                                                                                                                                                                                                                                                                                                                                                                                                                                                                                                                                                                                                                                                                                                                                                                                                                                                                                                                                                                                 | 980.00<br>99.00<br><b>Level</b><br>899<br>1716<br>4925<br>415<br>780<br>70<br>3149                                                                                                                                      | 1.70<br>-1.00<br>Last Change<br>0.00<br>0.00<br>0.00<br>5.00<br>0.00<br>0.00<br>0.00                                                                                                                                                                                                                                                                                                                                                                                                                                                                                                                                                                                                                                                                                                                                                                                                                                                                                                                                                                                                                                                                                                                                                                                                                                                                                                                                                                                                                                                                                                                                                                                                                                                                                                                                                                                                                                                                                                                                                                                                                                                                                                                                                                                                                                                                                                                                                                                                                                                                                                                                                                                                                                                                                                                                                 | 0.1:<br>-1.00<br>Last 9<br>0.00<br>0.00<br>0.00<br>1.2:<br>0.00<br>0.00                 | 7 -2.29<br>-1.00<br>6 mtd %<br>0 0.00<br>0 0.94<br>0 -5.29<br>2 5.06<br>0 1.83<br>0 0.00<br>0 0.00                                                                                                                                                                                                                                                                                                                                                                                                                                                                                                                                                                                                                                                                                                                                                                                                                                                                                                                                                                                                                                                                                                                                                                                                                                                                                                                                                                                                                                                                                                                                                                                                                                                                                                                                                                                                                                                                                                                                                                                                                             | -12.30<br>8.20<br>ytd %<br>0.00<br>1.24<br>0.49<br>6.14<br>2.50<br>0.00                                                        | 1450.00<br>107.00<br><b>52Wk High</b><br>900<br>1734<br>5200<br>415<br>810<br>70<br>3800                                                                                                                 | 862.0<br>49.7<br><b>52Wk Lo</b><br>89<br>137<br>318<br>35<br>70<br>6                                                                   |
| Palladium  Pranium  NSX Local  NNE  CGP  NB  HN  MOC  NAM  NBS  NHL                                                                                                                                                                                                                                                                                                                                                                                                                                                                                                                                                                                                                                                                                                                                                                                                                                                                                                                                                                                                                                                                                                                                                                                                                                                                                                                                                                                                                                                                                                                                                                                                                                                                                                                                                                                                                                                                                                                                                                                                                                                            | 980.00<br>99.00<br>Level<br>899<br>1716<br>4925<br>415<br>780<br>70<br>3149                                                                                                                                             | 1.70<br>-1.00<br>Last Change<br>0.00<br>0.00<br>0.00<br>5.00<br>0.00<br>0.00<br>0.00<br>0.00<br>0.00                                                                                                                                                                                                                                                                                                                                                                                                                                                                                                                                                                                                                                                                                                                                                                                                                                                                                                                                                                                                                                                                                                                                                                                                                                                                                                                                                                                                                                                                                                                                                                                                                                                                                                                                                                                                                                                                                                                                                                                                                                                                                                                                                                                                                                                                                                                                                                                                                                                                                                                                                                                                                                                                                                                                 | 0.17<br>-1.00<br>Last 9<br>0.00<br>0.00<br>0.00<br>0.00<br>0.00<br>0.00<br>0.00         | 7 -2.29<br>-1.00<br><b>6 mtd %</b><br>0 0.00<br>0 0.94<br>0 -5.29<br>2 5.06<br>0 1.83<br>0 0.00<br>0 0.00                                                                                                                                                                                                                                                                                                                                                                                                                                                                                                                                                                                                                                                                                                                                                                                                                                                                                                                                                                                                                                                                                                                                                                                                                                                                                                                                                                                                                                                                                                                                                                                                                                                                                                                                                                                                                                                                                                                                                                                                                      | -12.30<br>8.20<br>ytd %<br>0.00<br>1.24<br>0.49<br>6.14<br>2.50<br>0.00<br>0.00                                                | 1450.00<br>107.00<br>52Wk High<br>900<br>1734<br>5200<br>415<br>810<br>70<br>3800<br>230                                                                                                                 | 862.0<br>49.7<br><b>52Wk Lo</b><br>89<br>137<br>318<br>35<br>70<br>6<br>6<br>212                                                       |
| ralladium  Jranium  JSX Local  NNE  GP  NB  HN  MOC  JAM  JAM  JBS  JHL  DRY                                                                                                                                                                                                                                                                                                                                                                                                                                                                                                                                                                                                                                                                                                                                                                                                                                                                                                                                                                                                                                                                                                                                                                                                                                                                                                                                                                                                                                                                                                                                                                                                                                                                                                                                                                                                                                                                                                                                                                                                                                                   | 980.00<br>99.00<br>Level<br>899<br>1716<br>4925<br>415<br>780<br>70<br>3149<br>222<br>1200                                                                                                                              | 1.70<br>-1.00<br>Last Change<br>0.00<br>0.00<br>0.00<br>5.00<br>0.00<br>0.00<br>0.00<br>0.0                                                                                                                                                                                                                                                                                                                                                                                                                                                                                                                                                                                                                                                                                                                                                                                                                                                                                                                                                                                                                                                                                                                                                                                                                                                                                                                                                                                                                                                                                                                                                                                                                                                                                                                                                                                                                                                                                                                                                                                                                                                                                                                                                                                                                                                                                                                                                                                                                                                                                                                                                                                                                                                                                                                                          | 0.12<br>-1.00<br>Last 9<br>0.00<br>0.00<br>0.00<br>0.00<br>0.00<br>0.00<br>0.00<br>0.   | 7 -2.29<br>-1.00<br><b>6 mtd %</b><br>0 0.00<br>0 0.94<br>0 -5.29<br>2 5.06<br>0 1.83<br>0 0.00<br>0 0.00<br>0 0.00                                                                                                                                                                                                                                                                                                                                                                                                                                                                                                                                                                                                                                                                                                                                                                                                                                                                                                                                                                                                                                                                                                                                                                                                                                                                                                                                                                                                                                                                                                                                                                                                                                                                                                                                                                                                                                                                                                                                                                                                            | -12.30<br>8.20<br>ytd %<br>0.00<br>1.24<br>0.49<br>6.14<br>2.50<br>0.00<br>0.00<br>0.00                                        | 1450.00<br>107.00<br>52Wk High<br>900<br>1734<br>5200<br>415<br>810<br>70<br>3800<br>230<br>1250                                                                                                         | 862.0<br>49.7<br><b>52Wk Lo</b> n<br>89<br>137<br>318<br>35<br>70<br>6<br>212<br>19                                                    |
| Palladium  Uranium  USX Local  ANE  CGP  INB  HN  MOC  NAM  NBS  NHL  DRY  PNH                                                                                                                                                                                                                                                                                                                                                                                                                                                                                                                                                                                                                                                                                                                                                                                                                                                                                                                                                                                                                                                                                                                                                                                                                                                                                                                                                                                                                                                                                                                                                                                                                                                                                                                                                                                                                                                                                                                                                                                                                                                 | 980.00<br>99.00<br>Level<br>899<br>1716<br>4925<br>415<br>780<br>70<br>3149<br>222<br>1200<br>1200                                                                                                                      | 1.70<br>-1.00<br>Last Change<br>0.00<br>0.00<br>0.00<br>5.00<br>0.00<br>0.00<br>0.00<br>0.0                                                                                                                                                                                                                                                                                                                                                                                                                                                                                                                                                                                                                                                                                                                                                                                                                                                                                                                                                                                                                                                                                                                                                                                                                                                                                                                                                                                                                                                                                                                                                                                                                                                                                                                                                                                                                                                                                                                                                                                                                                                                                                                                                                                                                                                                                                                                                                                                                                                                                                                                                                                                                                                                                                                                          | 0.12<br>-1.00<br>Last 9<br>0.00<br>0.00<br>0.00<br>1.22<br>0.00<br>0.00<br>0.00<br>0.00 | 7 -2.29<br>-1.00<br>6 mtd %<br>0 0.00<br>0 0.94<br>0 -5.29<br>2 5.06<br>0 1.83<br>0 0.00<br>0 0 0 0.00<br>0 0 0 0.00<br>0 0 0 0.00<br>0 0 0 0.00<br>0 0 0 0 0 0.00<br>0 0 0 0 0 0 0 0 0 0 0 0 0 0 0 0 0 0                                                                                                                                                                                                                                                                                                                                                                                                              | -12.30 8.20  ytd % 0.00 1.24 0.49 6.14 2.50 0.00 0.00 0.00 0.00                                                                | 1450.00<br>107.00<br>52Wk High<br>900<br>1734<br>5200<br>415<br>810<br>70<br>3800<br>230<br>1250<br>1285                                                                                                 | 862.0<br>49.7<br><b>52Wk Loi</b><br>89<br>137<br>318<br>35<br>70<br>6<br>2112<br>19                                                    |
| ralladium  Jranium  JSX Local  ANE  GGP  NB  HN  MOC  JAM  JBS  JHL  DRY  NH                                                                                                                                                                                                                                                                                                                                                                                                                                                                                                                                                                                                                                                                                                                                                                                                                                                                                                                                                                                                                                                                                                                                                                                                                                                                                                                                                                                                                                                                                                                                                                                                                                                                                                                                                                                                                                                                                                                                                                                                                                                   | 980.00<br>99.00<br>Level<br>899<br>1716<br>4925<br>415<br>780<br>70<br>3149<br>222<br>1200                                                                                                                              | 1.70<br>-1.00<br>Last Change<br>0.00<br>0.00<br>0.00<br>5.00<br>0.00<br>0.00<br>0.00<br>0.0                                                                                                                                                                                                                                                                                                                                                                                                                                                                                                                                                                                                                                                                                                                                                                                                                                                                                                                                                                                                                                                                                                                                                                                                                                                                                                                                                                                                                                                                                                                                                                                                                                                                                                                                                                                                                                                                                                                                                                                                                                                                                                                                                                                                                                                                                                                                                                                                                                                                                                                                                                                                                                                                                                                                          | 0.12<br>-1.00<br>Last 9<br>0.00<br>0.00<br>0.00<br>0.00<br>0.00<br>0.00<br>0.00<br>0.   | 7 -2.29<br>-1.00<br>6 mtd %<br>0 0.00<br>0 0.94<br>0 -5.29<br>2 5.06<br>0 1.83<br>0 0.00<br>0 0 0 0.00<br>0 0 0 0.00<br>0 0 0 0.00<br>0 0 0 0.00<br>0 0 0 0 0 0.00<br>0 0 0 0 0 0 0 0 0 0 0 0 0 0 0 0 0 0                                                                                                                                                                                                                                                                                                                                                                                                              | -12.30<br>8.20<br>ytd %<br>0.00<br>1.24<br>0.49<br>6.14<br>2.50<br>0.00<br>0.00<br>0.00                                        | 1450.00<br>107.00<br>52Wk High<br>900<br>1734<br>5200<br>415<br>810<br>70<br>3800<br>230<br>1250                                                                                                         | 862.0<br>49.7<br><b>52Wk Loi</b><br>89<br>137<br>318<br>35<br>70<br>6<br>2112<br>19                                                    |
| ralladium  Jranium  JSX Local  ANE  GGP  NB  HN  MOC  JAM  JBS  JHL  DRY  NH                                                                                                                                                                                                                                                                                                                                                                                                                                                                                                                                                                                                                                                                                                                                                                                                                                                                                                                                                                                                                                                                                                                                                                                                                                                                                                                                                                                                                                                                                                                                                                                                                                                                                                                                                                                                                                                                                                                                                                                                                                                   | 980.00<br>99.00<br>Level<br>899<br>1716<br>4925<br>415<br>780<br>70<br>3149<br>222<br>1200<br>1200                                                                                                                      | 1.70<br>-1.00<br>Last Change<br>0.00<br>0.00<br>0.00<br>5.00<br>0.00<br>0.00<br>0.00<br>0.0                                                                                                                                                                                                                                                                                                                                                                                                                                                                                                                                                                                                                                                                                                                                                                                                                                                                                                                                                                                                                                                                                                                                                                                                                                                                                                                                                                                                                                                                                                                                                                                                                                                                                                                                                                                                                                                                                                                                                                                                                                                                                                                                                                                                                                                                                                                                                                                                                                                                                                                                                                                                                                                                                                                                          | 0.12<br>-1.00<br>Last 9<br>0.00<br>0.00<br>0.00<br>1.22<br>0.00<br>0.00<br>0.00<br>0.00 | 7 -2.29<br>-1.00<br><b>mtd %</b><br>0 0.00<br>0 0.94<br>0 -5.29<br>2 5.06<br>0 1.83<br>0 0.00<br>0 0 0 0.00<br>0 0 0.00<br>0 0 0 0.00<br>0 0 0.00<br>0 0 0.00<br>0 0 0.00<br>0 0 0 0.00<br>0 0 0.00<br>0 0 0.00<br>0 0 0 0 0 0.00<br>0 0 0 0 0 0 0 0 0 0 0 0 0 0 0 0 0 0                                                                                                                                                                                                                                                                                                                                                                                                                                                                                 | -12.30 8.20  ytd % 0.00 1.24 0.49 6.14 2.50 0.00 0.00 0.00 0.00                                                                | 1450.00<br>107.00<br>52Wk High<br>900<br>1734<br>5200<br>415<br>810<br>70<br>3800<br>230<br>1250<br>1285                                                                                                 | 862.0<br>49.7<br><b>52Wk Lo</b><br>88<br>137<br>318<br>35<br>70<br>6<br>212<br>119<br>110                                              |
| Palladium  Jranium  JSX Local  ANE  GP  NB  HN  MOC  JAM  JBS  JHL  DRY  NH  JILP  NO                                                                                                                                                                                                                                                                                                                                                                                                                                                                                                                                                                                                                                                                                                                                                                                                                                                                                                                                                                                                                                                                                                                                                                                                                                                                                                                                                                                                                                                                                                                                                                                                                                                                                                                                                                                                                                                                                                                                                                                                                                          | 980.00<br>99.00<br><b>Level</b><br>899<br>1716<br>4925<br>415<br>780<br>70<br>3149<br>222<br>1200<br>1200<br>12790<br>845                                                                                               | 1.70<br>-1.00<br>Last Change<br>0.00<br>0.00<br>0.00<br>5.00<br>0.00<br>0.00<br>0.00<br>0.00<br>0.00<br>1.00<br>0.00                                                                                                                                                                                                                                                                                                                                                                                                                                                                                                                                                                                                                                                                                                                                                                                                                                                                                                                                                                                                                                                                                                                                                                                                                                                                                                                                                                                                                                                                                                                                                                                                                                                                                                                                                                                                                                                                                                                                                                                                                                                                                                                                                                                                                                                                                                                                                                                                                                                                                                                                                                                                                                                                                                                 | 0.12<br>-1.00<br>Last 9<br>0.00<br>0.00<br>0.00<br>0.00<br>0.00<br>0.00<br>0.00<br>0.   | 7 -2.29<br>-1.00<br><b>mtd %</b><br>0 0.00<br>0 0.94<br>0 -5.29<br>2 5.06<br>0 1.83<br>0 0.00<br>0 0 0 0.00<br>0 0 0.00<br>0 0 0 0.00<br>0 0 0.00<br>0 0 0.00<br>0 0 0.00<br>0 0 0 0.00<br>0 0 0.00<br>0 0 0.00<br>0 0 0 0 0 0.00<br>0 0 0 0 0 0 0 0 0 0 0 0 0 0 0 0 0 0                                                                                                                                                                                                                                                                                                                                                                                                                                                                                 | -12.30 8.20  ytd % 0.00 1.24 0.49 6.14 2.50 0.00 0.00 0.00 0.00 0.00 0.00 0.00                                                 | 1450.00<br>107.00<br>52Wk High<br>900<br>1734<br>5200<br>415<br>810<br>70<br>3800<br>230<br>1250<br>1285<br>12790                                                                                        | 862.0<br>49.7<br><b>52Wk Lo</b><br>88<br>137<br>318<br>35<br>70<br>6<br>212<br>119<br>110                                              |
| Palladium  Jranium  JSX Local  ANE  GP  NB  HN  MOC  JAM  JBS  JHL  DRY  NH  NO  JAM  JRY  NH  JILP  NO  JAN  JAN  JAN  JAN  JAN  JAN  JAN                                                                                                                                                                                                                                                                                                                                                                                                                                                                                                                                                                                                                                                                                                                                                                                                                                                                                                                                                                                                                                                                                                                                                                                                                                                                                                                                                                                                                                                                                                                                                                                                                                                                                                                                                                                                                                                                                                                                                                                     | 980.00<br>99.00<br>Level<br>899<br>1716<br>4925<br>415<br>780<br>70<br>3149<br>222<br>1200<br>1200<br>12790<br>845<br>mibian Bor                                                                                        | 1.70<br>-1.00<br>Last Change<br>0.00<br>0.00<br>0.00<br>5.00<br>0.00<br>0.00<br>0.00<br>0.00<br>0.00<br>1.00<br>0.00                                                                                                                                                                                                                                                                                                                                                                                                                                                                                                                                                                                                                                                                                                                                                                                                                                                                                                                                                                                                                                                                                                                                                                                                                                                                                                                                                                                                                                                                                                                                                                                                                                                                                                                                                                                                                                                                                                                                                                                                                                                                                                                                                                                                                                                                                                                                                                                                                                                                                                                                                                                                                                                                                                                 | 0.12<br>-1.00<br>Last 9<br>0.00<br>0.00<br>0.00<br>0.00<br>0.00<br>0.00<br>0.00<br>0.   | 7 -2.29<br>-1.00<br>6 mtd %<br>0 0.00<br>0 0.94<br>0 -5.29<br>2 5.06<br>0 1.83<br>0 0.00<br>0 0.00                                                                                                                                                                                                                                                                                                                                                                                                                                                                                                                                                                                                                                                                                                                                                                                                                                                                                                                                                                                                                                                                                                                                                                                                                                                                                                                                                                                                                                                                                                                                                                                                                                                                                                                                                                                                                                                                                                                                   | -12.30 8.20  ytd % 0.00 1.24 0.49 6.14 2.50 0.00 0.00 0.00 0.00 0.00 0.00 0.00                                                 | 1450.00<br>107.00<br>52Wk High<br>900<br>1734<br>5200<br>415<br>810<br>70<br>3800<br>230<br>1250<br>1285<br>12790                                                                                        | 862.0<br>49.7<br><b>52Wk Lo</b><br>88<br>137<br>318<br>35<br>70<br>6<br>212<br>19<br>110<br>115<br>51                                  |
| Palladium  Jranium  Jranium  JSX Local  ANE  GP  NB  HN  MOC  JAM  JBS  JHL  DRY  NH  JILP  NO  GA Versus Na  JA Bonds                                                                                                                                                                                                                                                                                                                                                                                                                                                                                                                                                                                                                                                                                                                                                                                                                                                                                                                                                                                                                                                                                                                                                                                                                                                                                                                                                                                                                                                                                                                                                                                                                                                                                                                                                                                                                                                                                                                                                                                                         | 980.00<br>99.00<br>Level<br>899<br>1716<br>4925<br>415<br>780<br>3149<br>222<br>1200<br>1200<br>12790<br>845<br>mibian Bor                                                                                              | 1.70<br>-1.00<br>Last Change<br>0.00<br>0.00<br>0.00<br>5.00<br>0.00<br>0.00<br>0.00<br>0.00<br>0.00<br>0.00<br>0.00<br>0.00<br>0.00<br>0.00                                                                                                                                                                                                                                                                                                                                                                                                                                                                                                                                                                                                                                                                                                                                                                                                                                                                                                                                                                                                                                                                                                                                                                                                                                                                                                                                                                                                                                                                                                                                                                                                                                                                                                                                                                                                                                                                                                                                                                                                                                                                                                                                                                                                                                                                                                                                                                                                                                                                                                                                                                                                                                                                                         | 0.1: -1.00  Last 9 0.00 0.00 0.00 0.00 0.00 0.00 0.00 0.                                | 7 -2.29<br>-1.00<br>6 mtd %<br>0 0.00<br>0 0.94<br>0 -5.29<br>2 5.06<br>0 1.83<br>0 0.00<br>0 0.00<br>0 0.00<br>0 0.00<br>0 0.00<br>0 0.00<br>0 0.00<br>0 0.00                                                                                                                                                                                                                                                                                                                                                                                                                                                                                                                                                                                                                                                                                                                                                                                                                                                                                                                                                                                                                                                                                                                                                                                                                                                                                                                                                                                                                                                                                                                                                                                                                                                                                                                                                                                                                                                                                                                                                                 | -12.30 8.20  ytd % 0.00 1.24 0.49 6.14 2.50 0.00 0.00 0.00 0.00 0.00 0.00 YTM                                                  | 1450.00<br>107.00<br>52Wk High<br>900<br>1734<br>5200<br>415<br>810<br>70<br>3800<br>230<br>1250<br>1285<br>12790<br>890                                                                                 | 862.0<br>49.7<br><b>52Wk Lon</b><br>89<br>137<br>318<br>35<br>70<br>6<br>212<br>19<br>110<br>119<br>1279<br>51                         |
| alladium  Jranium  JSX Local  INE  JGP  NB  HN  MOC  JAM  JIBS  JIHL  DRY  NH  ILP  NO  SA versus Na  A Bonds  1186                                                                                                                                                                                                                                                                                                                                                                                                                                                                                                                                                                                                                                                                                                                                                                                                                                                                                                                                                                                                                                                                                                                                                                                                                                                                                                                                                                                                                                                                                                                                                                                                                                                                                                                                                                                                                                                                                                                                                                                                            | 980.00<br>99.00<br>Level<br>899<br>1716<br>4925<br>415<br>780<br>70<br>3149<br>222<br>1200<br>12790<br>845<br>mibian Bor<br>YTM C                                                                                       | 1.70<br>-1.00<br>Last Change<br>0.00<br>0.00<br>0.00<br>5.00<br>0.00<br>0.00<br>0.00<br>0.00<br>1.00<br>0.00<br>0.00<br>1.00<br>0.00<br>1.00<br>1.00<br>1.00<br>1.00<br>1.00<br>1.00<br>1.00<br>1.00<br>1.00<br>1.00<br>1.00<br>1.00<br>1.00<br>1.00<br>1.00<br>1.00<br>1.00<br>1.00<br>1.00<br>1.00<br>1.00<br>1.00<br>1.00<br>1.00<br>1.00<br>1.00<br>1.00<br>1.00<br>1.00<br>1.00<br>1.00<br>1.00<br>1.00<br>1.00<br>1.00<br>1.00<br>1.00<br>1.00<br>1.00<br>1.00<br>1.00<br>1.00<br>1.00<br>1.00<br>1.00<br>1.00<br>1.00<br>1.00<br>1.00<br>1.00<br>1.00<br>1.00<br>1.00<br>1.00<br>1.00<br>1.00<br>1.00<br>1.00<br>1.00<br>1.00<br>1.00<br>1.00<br>1.00<br>1.00<br>1.00<br>1.00<br>1.00<br>1.00<br>1.00<br>1.00<br>1.00<br>1.00<br>1.00<br>1.00<br>1.00<br>1.00<br>1.00<br>1.00<br>1.00<br>1.00<br>1.00<br>1.00<br>1.00<br>1.00<br>1.00<br>1.00<br>1.00<br>1.00<br>1.00<br>1.00<br>1.00<br>1.00<br>1.00<br>1.00<br>1.00<br>1.00<br>1.00<br>1.00<br>1.00<br>1.00<br>1.00<br>1.00<br>1.00<br>1.00<br>1.00<br>1.00<br>1.00<br>1.00<br>1.00<br>1.00<br>1.00<br>1.00<br>1.00<br>1.00<br>1.00<br>1.00<br>1.00<br>1.00<br>1.00<br>1.00<br>1.00<br>1.00<br>1.00<br>1.00<br>1.00<br>1.00<br>1.00<br>1.00<br>1.00<br>1.00<br>1.00<br>1.00<br>1.00<br>1.00<br>1.00<br>1.00<br>1.00<br>1.00<br>1.00<br>1.00<br>1.00<br>1.00<br>1.00<br>1.00<br>1.00<br>1.00<br>1.00<br>1.00<br>1.00<br>1.00<br>1.00<br>1.00<br>1.00<br>1.00<br>1.00<br>1.00<br>1.00<br>1.00<br>1.00<br>1.00<br>1.00<br>1.00<br>1.00<br>1.00<br>1.00<br>1.00<br>1.00<br>1.00<br>1.00<br>1.00<br>1.00<br>1.00<br>1.00<br>1.00<br>1.00<br>1.00<br>1.00<br>1.00<br>1.00<br>1.00<br>1.00<br>1.00<br>1.00<br>1.00<br>1.00<br>1.00<br>1.00<br>1.00<br>1.00<br>1.00<br>1.00<br>1.00<br>1.00<br>1.00<br>1.00<br>1.00<br>1.00<br>1.00<br>1.00<br>1.00<br>1.00<br>1.00<br>1.00<br>1.00<br>1.00<br>1.00<br>1.00<br>1.00<br>1.00<br>1.00<br>1.00<br>1.00<br>1.00<br>1.00<br>1.00<br>1.00<br>1.00<br>1.00<br>1.00<br>1.00<br>1.00<br>1.00<br>1.00<br>1.00<br>1.00<br>1.00<br>1.00<br>1.00<br>1.00<br>1.00<br>1.00<br>1.00<br>1.00<br>1.00<br>1.00<br>1.00<br>1.00<br>1.00<br>1.00<br>1.00<br>1.00<br>1.00<br>1.00<br>1.00<br>1.00<br>1.00<br>1.00<br>1.00<br>1.00<br>1.00<br>1.00<br>1.00<br>1.00<br>1.00<br>1.00<br>1.00<br>1.00<br>1.00<br>1.00<br>1.00<br>1.00<br>1.00<br>1.00<br>1.00<br>1.00<br>1.00<br>1.00<br>1.00<br>1.00<br>1.00<br>1.00<br>1.00<br>1.00<br>1.00<br>1.00<br>1.00<br>1.00<br>1.00<br>1.00<br>1.00<br>1.00<br>1.00<br>1.00<br>1.00<br>1.00<br>1.00<br>1.00<br>1.00<br>1.00<br>1.00<br>1.00<br>1.00<br>1.00<br>1.00<br>1.00<br>1.00<br>1.00<br>1.00<br>1.00<br>1.00<br>1.00<br>1.00<br>1.00<br>1.00<br>1.00<br>1.00<br>1.00<br>1.00<br>1.00<br>1.00<br>1.00<br>1.00<br>1.00<br>1.00<br>1.00<br>1.00<br>1.00<br>1.00<br>1.00<br>1.00<br>1.00<br>1.00<br>1.00<br>1.00 | 0.1: -1.00  Last 9 0.00 0.00 0.00 0.00 0.00 0.00 0.00 0.                                | 7 -2.29<br>-1.00<br>6 mtd %<br>0 0.00<br>0 0.94<br>0 -5.29<br>2 5.06<br>0 1.83<br>0 0.00<br>0 0 0 0.00<br>0 0 0.00<br>0 0 0.00<br>0 0 0 0.00<br>0 0 0 0.00<br>0 0 0 0                                                                                                                                                                                                                                                                                                                                                                                                                                                                                                                                                                                                                                                                                                                                                | -12.30 8.20  ytd % 0.00 1.24 0.49 6.14 2.50 0.00 0.00 0.00 0.00 0.00 0.00  YTM 8.87                                            | 1450.00<br>107.00<br>52Wk High<br>900<br>1734<br>5200<br>415<br>810<br>70<br>3800<br>230<br>1250<br>1285<br>12790<br>890<br>Premium<br>0                                                                 | 862.0 49.7 52Wk Lon 89 137 318 35 70 6 212 19 110 119 1279 51 Chg [bp                                                                  |
| ralladium  Jranium  JSX Local  NE  IGP  NB  HN  MOC  IAM  IBS  IHL  PRY  PNH  IILP  NO  SA versus Na  IA Bonds  IA Bonds  IA Bonds                                                                                                                                                                                                                                                                                                                                                                                                                                                                                                                                                                                                                                                                                                                                                                                                                                                                                                                                                                                                                                                                                                                                                                                                                                                                                                                                                                                                                                                                                                                                                                                                                                                                                                                                                                                                                                                                                                                                                                                             | 980.00<br>99.00<br>Level<br>899<br>1716<br>4925<br>415<br>780<br>70<br>3149<br>222<br>1200<br>12790<br>845<br>mibian Bon<br>YTM<br>8.80<br>9.99                                                                         | 1.70<br>-1.00<br>Last Change<br>0.00<br>0.00<br>0.00<br>0.00<br>0.00<br>0.00<br>0.00<br>0.00<br>0.00<br>0.00<br>0.00<br>0.00<br>1.00<br>0.00<br>0.00<br>1.00<br>0.00                                                                                                                                                                                                                                                                                                                                                                                                                                                                                                                                                                                                                                                                                                                                                                                                                                                                                                                                                                                                                                                                                                                                                                                                                                                                                                                                                                                                                                                                                                                                                                                                                                                                                                                                                                                                                                                                                                                                                                                                                                                                                                                                                                                                                                                                                                                                                                                                                                                                                                                                                                                                                                                                 | 0.1: -1.00  Last 9 0.00 0.00 0.00 0.00 0.00 0.00 0.00 0.                                | 7 -2.29<br>-1.00<br>6 mtd %<br>0 0.00<br>0 0.94<br>0 -5.29<br>2 5.06<br>0 1.83<br>0 0.00<br>0 0 0 0 0.00<br>0 0 0 0 0 0 0 0 0 0 0 0 0 0 0 0 0 0                                                                                                                                                                                                                                                                                                                                                                                                                                                                                                                                                                                                                                                                                                                                                                                                                                                        | -12.30 8.20  ytd % 0.00 1.24 0.49 6.14 2.50 0.00 0.00 0.00 0.00 0.00 0.00 0.00                                                 | 1450.00<br>107.00<br>52Wk High<br>900<br>1734<br>5200<br>415<br>810<br>70<br>3800<br>230<br>1250<br>1285<br>12790<br>890<br>Premium<br>0                                                                 | 862.0 49.7 52Wk Lon 89 137 318 35 70 6 212 19 110 119 1279 51 Chg [bp -1.4                                                             |
| alladium  Jranium  Jranium  JSX Local  NE  GGP  NB  HN  MOC  IAM  IBS  IHL  DRY  NH  ILP  NO  SA versus Na  A Bonds  1186  12030                                                                                                                                                                                                                                                                                                                                                                                                                                                                                                                                                                                                                                                                                                                                                                                                                                                                                                                                                                                                                                                                                                                                                                                                                                                                                                                                                                                                                                                                                                                                                                                                                                                                                                                                                                                                                                                                                                                                                                                               | 980.00<br>99.00<br>Level<br>899<br>1716<br>4925<br>415<br>780<br>70<br>3149<br>222<br>1200<br>1200<br>12790<br>845<br>mibian Bor<br>YTM<br>8.80<br>9.99                                                                 | 1.70<br>-1.00<br>Last Change<br>0.00<br>0.00<br>0.00<br>0.00<br>0.00<br>0.00<br>0.00<br>0.00<br>0.00<br>0.00<br>0.00<br>1.00<br>0.00<br>0.00<br>1.00<br>0.00<br>1.00<br>0.00<br>1.00<br>0.00<br>1.00<br>0.00<br>1.00<br>0.00<br>1.00<br>0.00<br>1.00<br>0.00<br>0.00<br>0.00<br>0.00<br>0.00<br>0.00<br>0.00<br>0.00<br>0.00<br>0.00<br>0.00<br>0.00<br>0.00<br>0.00<br>0.00<br>0.00<br>0.00<br>0.00<br>0.00<br>0.00<br>0.00<br>0.00<br>0.00<br>0.00<br>0.00<br>0.00<br>0.00<br>0.00<br>0.00<br>0.00<br>0.00<br>0.00<br>0.00<br>0.00<br>0.00<br>0.00<br>0.00<br>0.00<br>0.00<br>0.00<br>0.00<br>0.00<br>0.00<br>0.00<br>0.00<br>0.00<br>0.00<br>0.00<br>0.00<br>0.00<br>0.00<br>0.00<br>0.00<br>0.00<br>0.00<br>0.00<br>0.00<br>0.00<br>0.00<br>0.00<br>0.00<br>0.00<br>0.00<br>0.00<br>0.00<br>0.00<br>0.00<br>0.00<br>0.00<br>0.00<br>0.00<br>0.00<br>0.00<br>0.00<br>0.00<br>0.00<br>0.00<br>0.00<br>0.00<br>0.00<br>0.00<br>0.00<br>0.00<br>0.00<br>0.00<br>0.00<br>0.00<br>0.00<br>0.00<br>0.00<br>0.00<br>0.00<br>0.00<br>0.00<br>0.00<br>0.00<br>0.00<br>0.00<br>0.00<br>0.00<br>0.00<br>0.00<br>0.00<br>0.00<br>0.00<br>0.00<br>0.00<br>0.00<br>0.00<br>0.00<br>0.00<br>0.00<br>0.00<br>0.00<br>0.00<br>0.00<br>0.00<br>0.00<br>0.00<br>0.00<br>0.00<br>0.00<br>0.00<br>0.00<br>0.00<br>0.00<br>0.00<br>0.00<br>0.00<br>0.00<br>0.00<br>0.00<br>0.00<br>0.00<br>0.00<br>0.00<br>0.00<br>0.00<br>0.00<br>0.00<br>0.00<br>0.00<br>0.00<br>0.00<br>0.00<br>0.00<br>0.00<br>0.00<br>0.00<br>0.00<br>0.00<br>0.00<br>0.00<br>0.00<br>0.00<br>0.00<br>0.00<br>0.00<br>0.00<br>0.00<br>0.00<br>0.00<br>0.00<br>0.00<br>0.00<br>0.00<br>0.00<br>0.00<br>0.00<br>0.00<br>0.00<br>0.00<br>0.00<br>0.00<br>0.00<br>0.00<br>0.00<br>0.00<br>0.00<br>0.00<br>0.00<br>0.00<br>0.00<br>0.00<br>0.00<br>0.00<br>0.00<br>0.00<br>0.00<br>0.00<br>0.00<br>0.00<br>0.00<br>0.00<br>0.00<br>0.00<br>0.00<br>0.00<br>0.00<br>0.00<br>0.00<br>0.00<br>0.00<br>0.00<br>0.00<br>0.00<br>0.00<br>0.00<br>0.00<br>0.00<br>0.00<br>0.00<br>0.00<br>0.00<br>0.00<br>0.00<br>0.00<br>0.00<br>0.00<br>0.00<br>0.00<br>0.00<br>0.00<br>0.00<br>0.00<br>0.00<br>0.00<br>0.00<br>0.00<br>0.00<br>0.00<br>0.00<br>0.00<br>0.00<br>0.00<br>0.00<br>0.00<br>0.00<br>0.00<br>0.00<br>0.00<br>0.00<br>0.00<br>0.00<br>0.00<br>0.00<br>0.00<br>0.00<br>0.00<br>0.00<br>0.00<br>0.00<br>0.00<br>0.00<br>0.00<br>0.00<br>0.00<br>0.00<br>0.00<br>0.00<br>0.00<br>0.00<br>0.00<br>0.00<br>0.00<br>0.00<br>0.00<br>0.00<br>0.00<br>0.00<br>0.00<br>0.00<br>0.00<br>0.00<br>0.00<br>0.00<br>0.00<br>0.00<br>0.00<br>0.00<br>0.00<br>0.00<br>0.00<br>0.00<br>0.00<br>0.00<br>0.00<br>0.00<br>0.00<br>0.00<br>0.00<br>0.00<br>0.00<br>0.00<br>0.00<br>0.00<br>0.00<br>0.00<br>0.00<br>0.00<br>0.00<br>0.00<br>0.00<br>0.00<br>0.00<br>0.00<br>0.00<br>0.00<br>0.00<br>0.00 | 0.1: -1.00  Last 9 0.00 0.00 0.00 0.00 0.00 0.00 0.00 0.                                | 7 -2.29<br>-1.00<br>6 mtd %<br>0 0.00<br>0 0.94<br>0 -5.29<br>2 5.06<br>0 1.83<br>0 0.00<br>0 0.00<br>0 0.00<br>0 0.00<br>0 0.00<br>0 0.00<br>0 0.00<br>0 0.83<br>0 0.88<br>0 0.08<br>0 0.00<br>0 0 0 0 0 0 0 0 0 0 0 0 0 0 0 0 0 0                                                                                                                                                                                                                                                                                                                                                                                                                                                                                                                                                                                                                                                                                                                                                                                                                                                          | -12.30 8.20  ytd % 0.00 1.24 0.49 6.14 2.50 0.00 0.00 0.00 0.00 0.00 0.00  YTM 8.87 9.10 9.26                                  | 1450.00<br>107.00<br>52Wk High<br>900<br>1734<br>5200<br>415<br>810<br>70<br>3800<br>230<br>1250<br>1285<br>12790<br>890<br>Premium<br>0<br>30<br>46                                                     | 862.0 49.7 52Wk Loi 89 137 318 35 70 6 212 19 110 119 1279 51 Chg [bj -1.4                                                             |
| alladium  Jranium  Jranium  JSX Local  NE  GGP  NB  HN  MOC  IAM  IBS  IHL  DRY  NH  ILP  NO  SA versus Na  A Bonds  1186  12030                                                                                                                                                                                                                                                                                                                                                                                                                                                                                                                                                                                                                                                                                                                                                                                                                                                                                                                                                                                                                                                                                                                                                                                                                                                                                                                                                                                                                                                                                                                                                                                                                                                                                                                                                                                                                                                                                                                                                                                               | 980.00<br>99.00<br>Level<br>899<br>1716<br>4925<br>415<br>780<br>70<br>3149<br>222<br>1200<br>12790<br>845<br>mibian Bon<br>YTM<br>8.80<br>9.99                                                                         | 1.70<br>-1.00<br>Last Change<br>0.00<br>0.00<br>0.00<br>0.00<br>0.00<br>0.00<br>0.00<br>0.00<br>0.00<br>0.00<br>0.00<br>0.00<br>1.00<br>0.00<br>0.00<br>1.00<br>0.00                                                                                                                                                                                                                                                                                                                                                                                                                                                                                                                                                                                                                                                                                                                                                                                                                                                                                                                                                                                                                                                                                                                                                                                                                                                                                                                                                                                                                                                                                                                                                                                                                                                                                                                                                                                                                                                                                                                                                                                                                                                                                                                                                                                                                                                                                                                                                                                                                                                                                                                                                                                                                                                                 | 0.1: -1.00  Last 9 0.00 0.00 0.00 0.00 0.00 0.00 0.00 0.                                | 7 -2.29<br>-1.00<br>6 mtd %<br>0 0.00<br>0 0.94<br>0 -5.29<br>2 5.06<br>0 1.83<br>0 0.00<br>0 0 0 0 0.00<br>0 0 0 0 0 0 0 0 0 0 0 0 0 0 0 0 0 0                                                                                                                                                                                                                                                                                                                                                                                                                                                                                                                                                                                                                                                                                                                                                                                                                                                        | -12.30 8.20  ytd % 0.00 1.24 0.49 6.14 2.50 0.00 0.00 0.00 0.00 0.00 0.00 0.00                                                 | 1450.00<br>107.00<br>52Wk High<br>900<br>1734<br>5200<br>415<br>810<br>70<br>3800<br>230<br>1250<br>1285<br>12790<br>890<br>Premium<br>0                                                                 | 862.0 49.7 52Wk Loi 89 137 318 35 70 6 212 19 110 119 1279 51 Chg [bj -1.4                                                             |
| ralladium  Jranium  JSX Local  ANE  GGP  NB  HN  MOC  JAM  JBS  JHL  DRY  NH  JILP  NO  JA versus Na  A Bonds  1186  12030  1213                                                                                                                                                                                                                                                                                                                                                                                                                                                                                                                                                                                                                                                                                                                                                                                                                                                                                                                                                                                                                                                                                                                                                                                                                                                                                                                                                                                                                                                                                                                                                                                                                                                                                                                                                                                                                                                                                                                                                                                               | 980.00<br>99.00<br>Level<br>899<br>1716<br>4925<br>415<br>780<br>70<br>3149<br>222<br>1200<br>1200<br>12790<br>845<br>mibian Bor<br>YTM<br>8.80<br>9.99                                                                 | 1.70<br>-1.00<br>Last Change<br>0.00<br>0.00<br>0.00<br>0.00<br>0.00<br>0.00<br>0.00<br>0.00<br>0.00<br>0.00<br>0.00<br>1.00<br>0.00<br>0.00<br>1.00<br>0.00<br>1.00<br>0.00<br>1.00<br>0.00<br>1.00<br>0.00<br>1.00<br>0.00<br>1.00<br>0.00<br>1.00<br>0.00<br>0.00<br>0.00<br>0.00<br>0.00<br>0.00<br>0.00<br>0.00<br>0.00<br>0.00<br>0.00<br>0.00<br>0.00<br>0.00<br>0.00<br>0.00<br>0.00<br>0.00<br>0.00<br>0.00<br>0.00<br>0.00<br>0.00<br>0.00<br>0.00<br>0.00<br>0.00<br>0.00<br>0.00<br>0.00<br>0.00<br>0.00<br>0.00<br>0.00<br>0.00<br>0.00<br>0.00<br>0.00<br>0.00<br>0.00<br>0.00<br>0.00<br>0.00<br>0.00<br>0.00<br>0.00<br>0.00<br>0.00<br>0.00<br>0.00<br>0.00<br>0.00<br>0.00<br>0.00<br>0.00<br>0.00<br>0.00<br>0.00<br>0.00<br>0.00<br>0.00<br>0.00<br>0.00<br>0.00<br>0.00<br>0.00<br>0.00<br>0.00<br>0.00<br>0.00<br>0.00<br>0.00<br>0.00<br>0.00<br>0.00<br>0.00<br>0.00<br>0.00<br>0.00<br>0.00<br>0.00<br>0.00<br>0.00<br>0.00<br>0.00<br>0.00<br>0.00<br>0.00<br>0.00<br>0.00<br>0.00<br>0.00<br>0.00<br>0.00<br>0.00<br>0.00<br>0.00<br>0.00<br>0.00<br>0.00<br>0.00<br>0.00<br>0.00<br>0.00<br>0.00<br>0.00<br>0.00<br>0.00<br>0.00<br>0.00<br>0.00<br>0.00<br>0.00<br>0.00<br>0.00<br>0.00<br>0.00<br>0.00<br>0.00<br>0.00<br>0.00<br>0.00<br>0.00<br>0.00<br>0.00<br>0.00<br>0.00<br>0.00<br>0.00<br>0.00<br>0.00<br>0.00<br>0.00<br>0.00<br>0.00<br>0.00<br>0.00<br>0.00<br>0.00<br>0.00<br>0.00<br>0.00<br>0.00<br>0.00<br>0.00<br>0.00<br>0.00<br>0.00<br>0.00<br>0.00<br>0.00<br>0.00<br>0.00<br>0.00<br>0.00<br>0.00<br>0.00<br>0.00<br>0.00<br>0.00<br>0.00<br>0.00<br>0.00<br>0.00<br>0.00<br>0.00<br>0.00<br>0.00<br>0.00<br>0.00<br>0.00<br>0.00<br>0.00<br>0.00<br>0.00<br>0.00<br>0.00<br>0.00<br>0.00<br>0.00<br>0.00<br>0.00<br>0.00<br>0.00<br>0.00<br>0.00<br>0.00<br>0.00<br>0.00<br>0.00<br>0.00<br>0.00<br>0.00<br>0.00<br>0.00<br>0.00<br>0.00<br>0.00<br>0.00<br>0.00<br>0.00<br>0.00<br>0.00<br>0.00<br>0.00<br>0.00<br>0.00<br>0.00<br>0.00<br>0.00<br>0.00<br>0.00<br>0.00<br>0.00<br>0.00<br>0.00<br>0.00<br>0.00<br>0.00<br>0.00<br>0.00<br>0.00<br>0.00<br>0.00<br>0.00<br>0.00<br>0.00<br>0.00<br>0.00<br>0.00<br>0.00<br>0.00<br>0.00<br>0.00<br>0.00<br>0.00<br>0.00<br>0.00<br>0.00<br>0.00<br>0.00<br>0.00<br>0.00<br>0.00<br>0.00<br>0.00<br>0.00<br>0.00<br>0.00<br>0.00<br>0.00<br>0.00<br>0.00<br>0.00<br>0.00<br>0.00<br>0.00<br>0.00<br>0.00<br>0.00<br>0.00<br>0.00<br>0.00<br>0.00<br>0.00<br>0.00<br>0.00<br>0.00<br>0.00<br>0.00<br>0.00<br>0.00<br>0.00<br>0.00<br>0.00<br>0.00<br>0.00<br>0.00<br>0.00<br>0.00<br>0.00<br>0.00<br>0.00<br>0.00<br>0.00<br>0.00<br>0.00<br>0.00<br>0.00<br>0.00<br>0.00<br>0.00<br>0.00<br>0.00<br>0.00<br>0.00<br>0.00<br>0.00<br>0.00<br>0.00<br>0.00<br>0.00<br>0.00<br>0.00<br>0.00<br>0.00<br>0.00<br>0.00<br>0.00<br>0.00 | 0.1: -1.00  Last 9 0.00 0.00 0.00 0.00 0.00 0.00 0.00 0.                                | 7 -2.29<br>-1.00<br>6 mtd %<br>0 0.00<br>0 0.94<br>0 -5.29<br>2 5.06<br>0 1.83<br>0 0.00<br>0 0.00<br>0 0.00<br>0 0.00<br>0 0.00<br>0 0.00<br>0 0.00<br>0 0.83<br>0 0.88<br>0 0.08<br>0 0.00<br>0 0 0 0 0 0 0 0 0 0 0 0 0 0 0 0 0 0                                                                                                                                                                                                                                                                                                                                                                                                                                                                                                                                                                                                                                                                                                                                                                                                                                                          | -12.30 8.20  ytd % 0.00 1.24 0.49 6.14 2.50 0.00 0.00 0.00 0.00 0.00 0.00  YTM 8.87 9.10 9.26                                  | 1450.00<br>107.00<br>52Wk High<br>900<br>1734<br>5200<br>415<br>810<br>70<br>3800<br>230<br>1250<br>1285<br>12790<br>890<br>Premium<br>0<br>30<br>46                                                     | 862.0 49.7 52Wk Lor 89 137 318 35 70 6 212 19 110 119 1279 51 Chg [bj -1.4 2.5 2.5                                                     |
| Palladium  Jranium  Jranium  JSX Local  ANE  GGP  INB  HN  MOC  NAM  HBS  HHL  DRY  INH  GILP  INO  SA versus Na  AA Bonds  1186  122030  1213  122032                                                                                                                                                                                                                                                                                                                                                                                                                                                                                                                                                                                                                                                                                                                                                                                                                                                                                                                                                                                                                                                                                                                                                                                                                                                                                                                                                                                                                                                                                                                                                                                                                                                                                                                                                                                                                                                                                                                                                                         | 980.00<br>99.00<br>Level<br>899<br>1716<br>4925<br>415<br>780<br>3149<br>222<br>1200<br>1200<br>12790<br>845<br>mibian Bor<br>YTM<br>8.80<br>9.99<br>10.49<br>10.82<br>11.59                                            | 1.70<br>-1.00<br>Last Change<br>0.00<br>0.00<br>0.00<br>0.00<br>0.00<br>0.00<br>0.00<br>0.00<br>0.00<br>0.00<br>1.00<br>0.00<br>0.00<br>1.00<br>1.00<br>1.00<br>1.00<br>1.00<br>1.00<br>1.00<br>1.00<br>1.00<br>1.00<br>1.00<br>1.00<br>1.00<br>1.00<br>1.00<br>1.00<br>1.00<br>1.00<br>1.00<br>1.00<br>1.00<br>1.00<br>1.00<br>1.00<br>1.00<br>1.00<br>1.00<br>1.00<br>1.00<br>1.00<br>1.00<br>1.00<br>1.00<br>1.00<br>1.00<br>1.00<br>1.00<br>1.00<br>1.00<br>1.00<br>1.00<br>1.00<br>1.00<br>1.00<br>1.00<br>1.00<br>1.00<br>1.00<br>1.00<br>1.00<br>1.00<br>1.00<br>1.00<br>1.00<br>1.00<br>1.00<br>1.00<br>1.00<br>1.00<br>1.00<br>1.00<br>1.00<br>1.00<br>1.00<br>1.00<br>1.00<br>1.00<br>1.00<br>1.00<br>1.00<br>1.00<br>1.00<br>1.00<br>1.00<br>1.00<br>1.00<br>1.00<br>1.00<br>1.00<br>1.00<br>1.00<br>1.00<br>1.00<br>1.00<br>1.00<br>1.00<br>1.00<br>1.00<br>1.00<br>1.00<br>1.00<br>1.00<br>1.00<br>1.00<br>1.00<br>1.00<br>1.00<br>1.00<br>1.00<br>1.00<br>1.00<br>1.00<br>1.00<br>1.00<br>1.00<br>1.00<br>1.00<br>1.00<br>1.00<br>1.00<br>1.00<br>1.00<br>1.00<br>1.00<br>1.00<br>1.00<br>1.00<br>1.00<br>1.00<br>1.00<br>1.00<br>1.00<br>1.00<br>1.00<br>1.00<br>1.00<br>1.00<br>1.00<br>1.00<br>1.00<br>1.00<br>1.00<br>1.00<br>1.00<br>1.00<br>1.00<br>1.00<br>1.00<br>1.00<br>1.00<br>1.00<br>1.00<br>1.00<br>1.00<br>1.00<br>1.00<br>1.00<br>1.00<br>1.00<br>1.00<br>1.00<br>1.00<br>1.00<br>1.00<br>1.00<br>1.00<br>1.00<br>1.00<br>1.00<br>1.00<br>1.00<br>1.00<br>1.00<br>1.00<br>1.00<br>1.00<br>1.00<br>1.00<br>1.00<br>1.00<br>1.00<br>1.00<br>1.00<br>1.00<br>1.00<br>1.00<br>1.00<br>1.00<br>1.00<br>1.00<br>1.00<br>1.00<br>1.00<br>1.00<br>1.00<br>1.00<br>1.00<br>1.00<br>1.00<br>1.00<br>1.00<br>1.00<br>1.00<br>1.00<br>1.00<br>1.00<br>1.00<br>1.00<br>1.00<br>1.00<br>1.00<br>1.00<br>1.00<br>1.00<br>1.00<br>1.00<br>1.00<br>1.00<br>1.00<br>1.00<br>1.00<br>1.00<br>1.00<br>1.00<br>1.00<br>1.00<br>1.00<br>1.00<br>1.00<br>1.00<br>1.00<br>1.00<br>1.00<br>1.00<br>1.00<br>1.00<br>1.00<br>1.00<br>1.00<br>1.00<br>1.00<br>1.00<br>1.00<br>1.00<br>1.00<br>1.00<br>1.00<br>1.00<br>1.00<br>1.00<br>1.00<br>1.00<br>1.00<br>1.00<br>1.00<br>1.00<br>1.00<br>1.00<br>1.00<br>1.00<br>1.00<br>1.00<br>1.00<br>1.00<br>1.00<br>1.00<br>1.00<br>1.00<br>1.00<br>1.00<br>1.00<br>1.00<br>1.00<br>1.00<br>1.00<br>1.00<br>1.00<br>1.00<br>1.00<br>1.00<br>1.00<br>1.00<br>1.00<br>1.00<br>1.00<br>1.00<br>1.00<br>1.00<br>1.00<br>1.00<br>1.00<br>1.00<br>1.00<br>1.00<br>1.00<br>1.00<br>1.00<br>1.00<br>1.00<br>1.00<br>1.00<br>1.00<br>1.00<br>1.00<br>1.00<br>1.00<br>1.00<br>1.00<br>1.00<br>1.00<br>1.00<br>1.00<br>1.00<br>1.00<br>1.00<br>1.00<br>1.00<br>1.00<br>1.00<br>1.00<br>1.00<br>1.00<br>1.00<br>1.00<br>1.00<br>1.00<br>1.00<br>1.00<br>1.00<br>1.00<br>1.00<br>1.00<br>1.00<br>1.00 | 0.11 -1.00  Last 9 0.00 0.00 0.00 0.00 0.00 0.00 0.00 0.                                | 7 -2.29<br>-1.00<br>6 mtd %<br>0 0.00<br>0 0.94<br>0 -5.29<br>2 5.06<br>0 1.83<br>0 0.00<br>0 0.00<br>0 0.00<br>0 0.00<br>0 0.00<br>0 0.00<br>0 0.83<br>3 NAM Bonds<br>GC24<br>GC25<br>GC26<br>GC27                                                                                                                                                                                                                                                                                                                                                                                                                                                                                                                                                                                                                                                                                                                                                                                                                                                                                                                                                                                                                                                                                                                                                                                                                                                                                                                                                                                                                                                                                                                                                                                                                                                                                                                                                                                                                                                                                                                            | -12.30 8.20  ytd % 0.00 1.24 0.49 6.14 2.50 0.00 0.00 0.00 0.00 0.00 0.00  YTM 8.87 9.10 9.26 9.45                             | 1450.00<br>107.00<br>52Wk High<br>900<br>1734<br>5200<br>415<br>810<br>70<br>3800<br>230<br>1250<br>1285<br>12790<br>890<br>Premium<br>0<br>30<br>46<br>65<br>-54                                        | 862.0 49.7 52Wk Lon 89 137 318 35 70 6 212 19 110 119 1279 51 Chg [bp -1.4 2.5 0.7                                                     |
| Palladium  Jranium  Jranium  JSX Local  ANE  GP  TNB  HN  MOC  JAM  JSS  JHL  DRY  NH  JILP  SA versus Na  A Bonds  R186  R2030  R213  R2132  R22032                                                                                                                                                                                                                                                                                                                                                                                                                                                                                                                                                                                                                                                                                                                                                                                                                                                                                                                                                                                                                                                                                                                                                                                                                                                                                                                                                                                                                                                                                                                                                                                                                                                                                                                                                                                                                                                                                                                                                                           | 980.00<br>99.00<br>Level<br>899<br>1716<br>4925<br>415<br>780<br>3149<br>222<br>1200<br>12790<br>845<br>mibian Bon<br>YTM<br>8.80<br>9.99<br>10.49<br>10.82<br>11.59<br>11.73                                           | 1.70 -1.00  Last Change 0.00 0.00 0.00 0.00 0.00 0.00 0.00 0.                                                                                                                                                                                                                                                                                                                                                                                                                                                                                                                                                                                                                                                                                                                                                                                                                                                                                                                                                                                                                                                                                                                                                                                                                                                                                                                                                                                                                                                                                                                                                                                                                                                                                                                                                                                                                                                                                                                                                                                                                                                                                                                                                                                                                                                                                                                                                                                                                                                                                                                                                                                                                                                                                                                                                                        | 0.11 -1.00  Last 9 0.00 0.00 0.00 0.00 0.00 0.00 0.00 0.                                | 7 -2.29<br>-1.00<br>6 mtd %<br>0 0.00<br>0 0.94<br>0 -5.29<br>2 5.06<br>0 1.83<br>0 0.00<br>0 0 0 0.00<br>0 0 0 0.00<br>0 0 0 0                                                                                                                                                                                                                                                                                                                                                                                                                                                                                                                                                                                                                                                                                                                                                                                                                                                                                                                                                                                                                                                                                                                                                                                                                                                                                                              | -12.30 8.20  ytd % 0.00 1.24 0.49 6.14 2.50 0.00 0.00 0.00 0.00  .000 0.00  YTM 8.87 9.10 9.26 9.45 9.45                       | 1450.00<br>107.00<br>52Wk High<br>900<br>1734<br>5200<br>415<br>810<br>70<br>3800<br>230<br>1250<br>1285<br>12790<br>890<br>Premium<br>0<br>30<br>46<br>65<br>5-54                                       | 862.0 49.7 52Wk Lon 89 137 318 35 70 6 212 19 110 119 1279 51 Chg [bj -1.4 2.5 0.7 -1.5                                                |
| Palladium  Jranium  VSX Local  ANE  CGP  NB  HN  MOC  NAM  NBS  NHL  DRY  PNH  SILP  SILP  SA Versus Na  AB Bonds  R186  R2030  R213  R2032  R2032  R2035                                                                                                                                                                                                                                                                                                                                                                                                                                                                                                                                                                                                                                                                                                                                                                                                                                                                                                                                                                                                                                                                                                                                                                                                                                                                                                                                                                                                                                                                                                                                                                                                                                                                                                                                                                                                                                                                                                                                                                      | 980.00<br>99.00<br>Level<br>899<br>1716<br>4925<br>415<br>780<br>70<br>3149<br>222<br>1200<br>12790<br>845<br>mibian Bor<br>YTM 8.80<br>9.99<br>10.49<br>10.82<br>11.59<br>11.73<br>12.01                               | 1.70 -1.00  Last Change 0.00 0.00 0.00 0.00 0.00 0.00 0.00 0.                                                                                                                                                                                                                                                                                                                                                                                                                                                                                                                                                                                                                                                                                                                                                                                                                                                                                                                                                                                                                                                                                                                                                                                                                                                                                                                                                                                                                                                                                                                                                                                                                                                                                                                                                                                                                                                                                                                                                                                                                                                                                                                                                                                                                                                                                                                                                                                                                                                                                                                                                                                                                                                                                                                                                                        | 0.1: -1.00  Last 9 0.00 0.00 0.00 0.00 0.00 0.00 0.00 0.                                | 7 -2.29<br>-1.00<br>6 mtd %<br>0 0.00<br>0 0.94<br>0 -5.29<br>2 5.06<br>0 1.83<br>0 0.00<br>0 0.00<br>0 0.00<br>0 0.00<br>0 0.00<br>0 0.00<br>0 8.33<br>NAM Bonds<br>GC24<br>GC25<br>GC26<br>GC27<br>GC28<br>GC30<br>GC32                                                                                                                                                                                                                                                                                                                                                                                                                                                                                                                                                                                                                                                                                                                                                                                                                                                                                                                                                                                                                                                                                                                                                                                                                                                                                                                                                                                                                                                                                                                                                                                                                                                                                                                                                                                                                                                                                                      | -12.30 8.20  ytd % 0.00 1.24 0.49 6.14 2.50 0.00 0.00 0.00 0.00 0.00 0.00 0.00                                                 | 1450.00<br>107.00<br>52Wk High<br>900<br>1734<br>5200<br>415<br>810<br>70<br>3800<br>230<br>1250<br>1285<br>12790<br>890<br>Premium<br>0<br>30<br>46<br>65<br>5-54<br>-18                                | 862.0 49.7 52Wk Lon 89 137 318 35 70 6 212 19 110 119 1279 51 Chg [bp -1.4 2.5 0.7 -1.5 -1.5 0.8                                       |
| Palladium Jranium NSX Local  ANE CGP TNB LHN MOC NAM NBS NHL DRY PNH SILP SNO SA Versus Na SA Bonds R186 R2030 R213 R2032 R2035 R2035 R2037 R2040                                                                                                                                                                                                                                                                                                                                                                                                                                                                                                                                                                                                                                                                                                                                                                                                                                                                                                                                                                                                                                                                                                                                                                                                                                                                                                                                                                                                                                                                                                                                                                                                                                                                                                                                                                                                                                                                                                                                                                              | 980.00<br>99.00<br>Level<br>899<br>1716<br>4925<br>415<br>780<br>70<br>3149<br>222<br>1200<br>12790<br>845<br>mibian Bon<br>YTM<br>8.80<br>9.99<br>10.49<br>10.82<br>11.59<br>11.73<br>12.01<br>12.30                   | 1.70 -1.00  Last Change 0.00 0.00 0.00 0.00 0.00 0.00 0.00 0.                                                                                                                                                                                                                                                                                                                                                                                                                                                                                                                                                                                                                                                                                                                                                                                                                                                                                                                                                                                                                                                                                                                                                                                                                                                                                                                                                                                                                                                                                                                                                                                                                                                                                                                                                                                                                                                                                                                                                                                                                                                                                                                                                                                                                                                                                                                                                                                                                                                                                                                                                                                                                                                                                                                                                                        | 0.1: -1.00  Last 9 0.00 0.00 0.00 0.00 0.00 0.00 0.00 0.                                | 7 -2.29<br>-1.00<br>6 mtd %<br>0 0.00<br>0 0.94<br>0 -5.29<br>2 5.06<br>0 1.83<br>0 0.00<br>0 0 0 0.00<br>0 0 0 0.00<br>0 0 0 0.00<br>0 0 0 0 0 0 0 0 0 0 0 0 0 0 0 0 0 0                                                                                                                                                                                                                                                                                                                                                                                                                                                                                                                                                                                                                                                                                                                                                                                                                                                                                                                                                                                                                                      | -12.30 8.20  ytd % 0.00 1.24 0.49 6.14 2.50 0.00 0.00 0.00 0.00 0.00 0.00 0.00                                                 | 1450.00<br>107.00<br>52Wk High<br>900<br>1734<br>5200<br>415<br>810<br>70<br>3800<br>230<br>1250<br>1285<br>12790<br>890<br>Premium<br>0<br>30<br>46<br>65<br>-54<br>-18<br>25<br>-25                    | 862.0 49.7 52Wk Lon 89 137 318 35 70 6 212 19 110 119 1279 51 Chg [bp -1.4 2.5 2.5 0.7 -1.5 -0.8                                       |
| Palladium  Jranium  NSX Local  ANE  CGP  INB  LHN  MOC  NAM  NBS  NHL  DRY  PNH  SILP  SNO  SA versus Na  SA Bonds  1186  12030  1213  12032  12035  12035  1209  12040  1214                                                                                                                                                                                                                                                                                                                                                                                                                                                                                                                                                                                                                                                                                                                                                                                                                                                                                                                                                                                                                                                                                                                                                                                                                                                                                                                                                                                                                                                                                                                                                                                                                                                                                                                                                                                                                                                                                                                                                  | 980.00 99.00  Level 899 1716 4925 415 780 70 3149 222 1200 12790 845  mibian Bor YTM 6 8.80 9.99 10.49 10.82 11.73 12.01 12.30 12.15                                                                                    | 1.70 -1.00  Last Change 0.00 0.00 0.00 0.00 0.00 0.00 0.00 0.                                                                                                                                                                                                                                                                                                                                                                                                                                                                                                                                                                                                                                                                                                                                                                                                                                                                                                                                                                                                                                                                                                                                                                                                                                                                                                                                                                                                                                                                                                                                                                                                                                                                                                                                                                                                                                                                                                                                                                                                                                                                                                                                                                                                                                                                                                                                                                                                                                                                                                                                                                                                                                                                                                                                                                        | 0.1: -1.00  Last 9 0.00 0.00 0.00 0.00 0.00 0.00 0.00 0.                                | 7 -2.29 7 -1.00 8 mtd % 9 0.00 9 0.94 9 -5.29 2 5.06 9 0.00 9 0.00 9 0.00 9 0.00 9 0.00 9 0.00 9 0.00 9 0.00 9 0.00 9 0.00 9 0.00 9 0.00 9 0.00 9 0.00 9 0.00 9 0.00 9 0.00 9 0.00 9 0.00 9 0.00 9 0.00 9 0.00 9 0.00 9 0.00 9 0.00 9 0.00 9 0.00 9 0.00 9 0.00 9 0.00 9 0.00 9 0.00 9 0.00 9 0.00 9 0.00 9 0.00 9 0.00 9 0.00 9 0.00 9 0.00 9 0.00 9 0.00 9 0.00 9 0.00 9 0.00 9 0.00 9 0.00 9 0.00 9 0.00 9 0.00 9 0.00 9 0.00 9 0.00 9 0.00 9 0.00 9 0.00 9 0.00 9 0.00 9 0.00 9 0.00 9 0.00 9 0.00 9 0.00 9 0.00 9 0.00 9 0.00 9 0.00 9 0.00 9 0.00 9 0.00 9 0.00 9 0.00 9 0.00 9 0.00 9 0.00 9 0.00 9 0.00 9 0.00 9 0.00 9 0.00 9 0.00 9 0.00 9 0.00 9 0.00 9 0.00 9 0.00 9 0.00 9 0.00 9 0.00 9 0.00 9 0.00 9 0.00 9 0.00 9 0.00 9 0.00 9 0.00 9 0.00 9 0.00 9 0.00 9 0.00 9 0.00 9 0.00 9 0.00 9 0.00 9 0.00 9 0.00 9 0.00 9 0.00 9 0.00 9 0.00 9 0.00 9 0.00 9 0.00 9 0.00 9 0.00 9 0.00 9 0.00 9 0.00 9 0.00 9 0.00 9 0.00 9 0.00 9 0.00 9 0.00 9 0.00 9 0.00 9 0.00 9 0.00 9 0.00 9 0.00 9 0.00 9 0.00 9 0.00 9 0.00 9 0.00 9 0.00 9 0.00 9 0.00 9 0.00 9 0.00 9 0.00 9 0.00 9 0.00 9 0.00 9 0.00 9 0.00 9 0.00 9 0.00 9 0.00 9 0.00 9 0.00 9 0.00 9 0.00 9 0.00 9 0.00 9 0.00 9 0.00 9 0.00 9 0.00 9 0.00 9 0.00 9 0.00 9 0.00 9 0.00 9 0.00 9 0.00 9 0.00 9 0.00 9 0.00 9 0.00 9 0.00 9 0.00 9 0.00 9 0.00 9 0.00 9 0.00 9 0.00 9 0.00 9 0.00 9 0.00 9 0.00 9 0.00 9 0.00 9 0.00 9 0.00 9 0.00 9 0.00 9 0.00 9 0.00 9 0.00 9 0.00 9 0.00 9 0.00 9 0.00 9 0.00 9 0.00 9 0.00 9 0.00 9 0.00 9 0.00 9 0.00 9 0.00 9 0.00 9 0.00 9 0.00 9 0.00 9 0.00 9 0.00 9 0.00 9 0.00 9 0.00 9 0.00 9 0.00 9 0.00 9 0.00 9 0.00 9 0.00 9 0.00 9 0.00 9 0.00 9 0.00 9 0.00 9 0.00 9 0.00 9 0.00 9 0.00 9 0.00 9 0.00 9 0.00 9 0.00 9 0.00 9 0.00 9 0.00 9 0.00 9 0.00 9 0.00 9 0.00 9 0.00 9 0.00 9 0.00 9 0.00 9 0.00 9 0.00 9 0.00 9 0.00 9 0.00 9 0.00 9 0.00 9 0.00 9 0.00 9 0.00 9 0.00 9 0.00 9 0.00 9 0.00 9 0.00 9 0.00 9 0.00 9 0.00 9 0.00 9 0.00 9 0.00 9 0.00 9 0.00 9 0.00 9 0.00 9 0.00 9 0.00 9 0.00 9 0.00 9 0.00 9 0.00 9 0.00 9 0.00 9 0.00 9 0.00 9 0.00 9 0.00 9 0.00 9 0.00 9 0.00 9 0.00 9 0.00 9 0.00 9 0.0 | -12.30 8.20  ytd % 0.00 1.24 0.49 6.14 2.50 0.00 0.00 0.00 0.00 0.00 0.00  YTM 8.87 9.10 9.26 9.45 9.45 9.81 10.74 11.48 12.22 | 1450.00<br>107.00<br>52Wk High<br>900<br>1734<br>5200<br>415<br>810<br>70<br>3800<br>230<br>1250<br>1285<br>12790<br>890<br>Premium<br>0<br>30<br>46<br>65<br>-54<br>-18<br>25<br>-25<br>-25             | 862.0 49.7 52Wk Lon 89 137 318 35 70 6 212 19 110 119 1279 51 Chg [bp -1.4 2.5 2.5 0.7 -1.5 -0.8 15.1                                  |
| Palladium Jranium NSX Local  ANE CGP TNB LHN MOC NAM NBS NHL DRY PNH SILP SNO SA Versus Na SA Bonds R186 R2030 R213 R2032 R2035 R2035 R2037 R2040                                                                                                                                                                                                                                                                                                                                                                                                                                                                                                                                                                                                                                                                                                                                                                                                                                                                                                                                                                                                                                                                                                                                                                                                                                                                                                                                                                                                                                                                                                                                                                                                                                                                                                                                                                                                                                                                                                                                                                              | 980.00<br>99.00<br>Level<br>899<br>1716<br>4925<br>415<br>780<br>70<br>3149<br>222<br>1200<br>12790<br>845<br>mibian Bon<br>YTM<br>8.80<br>9.99<br>10.49<br>10.82<br>11.59<br>11.73<br>12.01<br>12.30                   | 1.70 -1.00  Last Change 0.00 0.00 0.00 0.00 0.00 0.00 0.00 0.                                                                                                                                                                                                                                                                                                                                                                                                                                                                                                                                                                                                                                                                                                                                                                                                                                                                                                                                                                                                                                                                                                                                                                                                                                                                                                                                                                                                                                                                                                                                                                                                                                                                                                                                                                                                                                                                                                                                                                                                                                                                                                                                                                                                                                                                                                                                                                                                                                                                                                                                                                                                                                                                                                                                                                        | 0.1: -1.00  Last 9 0.00 0.00 0.00 0.00 0.00 0.00 0.00 0.                                | 7 -2.29<br>-1.00<br>6 mtd %<br>0 0.00<br>0 0.94<br>0 -5.29<br>2 5.06<br>0 1.83<br>0 0.00<br>0 0 0 0.00<br>0 0 0 0.00<br>0 0 0 0.00<br>0 0 0 0 0 0 0 0 0 0 0 0 0 0 0 0 0 0                                                                                                                                                                                                                                                                                                                                                                                                                                                                                                                                                                                                                                                                                                                                                                                                                                                                                                                                                                                                                                      | -12.30 8.20  ytd % 0.00 1.24 0.49 6.14 2.50 0.00 0.00 0.00 0.00 0.00 0.00 0.00                                                 | 1450.00<br>107.00<br>52Wk High<br>900<br>1734<br>5200<br>415<br>810<br>70<br>3800<br>230<br>1250<br>1285<br>12790<br>890<br>Premium<br>0<br>30<br>46<br>65<br>-54<br>-18<br>25<br>-25                    | 862.0 49.7 52Wk Lon 89 137 318 35 70 6 212 19 110 119 1279 51 Chg [bp -1.4 2.5 2.5 0.7 -1.5 -0.8 15.1                                  |
| Palladium  Jranium  NSX Local  ANE  CGP  INB  LHN  MOC  NAM  NBS  NHL  DRY  PNH  SILP  SNO  SA versus Na  SA Bonds  1186  12030  1213  12032  12035  12035  1209  12040  1214                                                                                                                                                                                                                                                                                                                                                                                                                                                                                                                                                                                                                                                                                                                                                                                                                                                                                                                                                                                                                                                                                                                                                                                                                                                                                                                                                                                                                                                                                                                                                                                                                                                                                                                                                                                                                                                                                                                                                  | 980.00 99.00  Level 899 1716 4925 415 780 70 3149 222 1200 12790 845  mibian Bor YTM 6 8.80 9.99 10.49 10.82 11.73 12.01 12.30 12.15                                                                                    | 1.70 -1.00  Last Change 0.00 0.00 0.00 0.00 0.00 0.00 0.00 0.                                                                                                                                                                                                                                                                                                                                                                                                                                                                                                                                                                                                                                                                                                                                                                                                                                                                                                                                                                                                                                                                                                                                                                                                                                                                                                                                                                                                                                                                                                                                                                                                                                                                                                                                                                                                                                                                                                                                                                                                                                                                                                                                                                                                                                                                                                                                                                                                                                                                                                                                                                                                                                                                                                                                                                        | 0.1: -1.00  Last 9 0.00 0.00 0.00 0.00 0.00 0.00 0.00 0.                                | 7 -2.29 7 -1.00 8 mtd % 9 0.00 9 0.94 9 -5.29 2 5.06 9 0.00 9 0.00 9 0.00 9 0.00 9 0.00 9 0.00 9 0.00 9 0.00 9 0.00 9 0.00 9 0.00 9 0.00 9 0.00 9 0.00 9 0.00 9 0.00 9 0.00 9 0.00 9 0.00 9 0.00 9 0.00 9 0.00 9 0.00 9 0.00 9 0.00 9 0.00 9 0.00 9 0.00 9 0.00 9 0.00 9 0.00 9 0.00 9 0.00 9 0.00 9 0.00 9 0.00 9 0.00 9 0.00 9 0.00 9 0.00 9 0.00 9 0.00 9 0.00 9 0.00 9 0.00 9 0.00 9 0.00 9 0.00 9 0.00 9 0.00 9 0.00 9 0.00 9 0.00 9 0.00 9 0.00 9 0.00 9 0.00 9 0.00 9 0.00 9 0.00 9 0.00 9 0.00 9 0.00 9 0.00 9 0.00 9 0.00 9 0.00 9 0.00 9 0.00 9 0.00 9 0.00 9 0.00 9 0.00 9 0.00 9 0.00 9 0.00 9 0.00 9 0.00 9 0.00 9 0.00 9 0.00 9 0.00 9 0.00 9 0.00 9 0.00 9 0.00 9 0.00 9 0.00 9 0.00 9 0.00 9 0.00 9 0.00 9 0.00 9 0.00 9 0.00 9 0.00 9 0.00 9 0.00 9 0.00 9 0.00 9 0.00 9 0.00 9 0.00 9 0.00 9 0.00 9 0.00 9 0.00 9 0.00 9 0.00 9 0.00 9 0.00 9 0.00 9 0.00 9 0.00 9 0.00 9 0.00 9 0.00 9 0.00 9 0.00 9 0.00 9 0.00 9 0.00 9 0.00 9 0.00 9 0.00 9 0.00 9 0.00 9 0.00 9 0.00 9 0.00 9 0.00 9 0.00 9 0.00 9 0.00 9 0.00 9 0.00 9 0.00 9 0.00 9 0.00 9 0.00 9 0.00 9 0.00 9 0.00 9 0.00 9 0.00 9 0.00 9 0.00 9 0.00 9 0.00 9 0.00 9 0.00 9 0.00 9 0.00 9 0.00 9 0.00 9 0.00 9 0.00 9 0.00 9 0.00 9 0.00 9 0.00 9 0.00 9 0.00 9 0.00 9 0.00 9 0.00 9 0.00 9 0.00 9 0.00 9 0.00 9 0.00 9 0.00 9 0.00 9 0.00 9 0.00 9 0.00 9 0.00 9 0.00 9 0.00 9 0.00 9 0.00 9 0.00 9 0.00 9 0.00 9 0.00 9 0.00 9 0.00 9 0.00 9 0.00 9 0.00 9 0.00 9 0.00 9 0.00 9 0.00 9 0.00 9 0.00 9 0.00 9 0.00 9 0.00 9 0.00 9 0.00 9 0.00 9 0.00 9 0.00 9 0.00 9 0.00 9 0.00 9 0.00 9 0.00 9 0.00 9 0.00 9 0.00 9 0.00 9 0.00 9 0.00 9 0.00 9 0.00 9 0.00 9 0.00 9 0.00 9 0.00 9 0.00 9 0.00 9 0.00 9 0.00 9 0.00 9 0.00 9 0.00 9 0.00 9 0.00 9 0.00 9 0.00 9 0.00 9 0.00 9 0.00 9 0.00 9 0.00 9 0.00 9 0.00 9 0.00 9 0.00 9 0.00 9 0.00 9 0.00 9 0.00 9 0.00 9 0.00 9 0.00 9 0.00 9 0.00 9 0.00 9 0.00 9 0.00 9 0.00 9 0.00 9 0.00 9 0.00 9 0.00 9 0.00 9 0.00 9 0.00 9 0.00 9 0.00 9 0.00 9 0.00 9 0.00 9 0.00 9 0.00 9 0.00 9 0.00 9 0.00 9 0.00 9 0.00 9 0.00 9 0.00 9 0.00 9 0.00 9 0.00 9 0.00 9 0.00 9 0.00 9 0.00 9 0.00 9 0.00 9 0.0 | -12.30 8.20  ytd % 0.00 1.24 0.49 6.14 2.50 0.00 0.00 0.00 0.00 0.00 0.00  YTM 8.87 9.10 9.26 9.45 9.45 9.81 10.74 11.48 12.22 | 1450.00<br>107.00<br>52Wk High<br>900<br>1734<br>5200<br>415<br>810<br>70<br>3800<br>230<br>1250<br>1285<br>12790<br>890<br>Premium<br>0<br>30<br>46<br>65<br>-54<br>-18<br>25<br>-25<br>-25             | 862.0 49.7 52Wk Lov 89 137 318 35 70 6 6 212 19 110 119 1279 51 Chg [bp -1.4 2.5 2.5 0.7 -1.5 0.8 15.1 4.5                             |
| Palladium  Jranium  NSX Local  ANE  CGP  FNB  HN  MOC  NAM  NBS  NHL  DRY  PNH  SILP  SNO  SA versus Na  SA Bonds  R186  R2030  R213  R2032  R2035  R209  R2037  R2040  R214  R2044                                                                                                                                                                                                                                                                                                                                                                                                                                                                                                                                                                                                                                                                                                                                                                                                                                                                                                                                                                                                                                                                                                                                                                                                                                                                                                                                                                                                                                                                                                                                                                                                                                                                                                                                                                                                                                                                                                                                            | 980.00 99.00  Level 899 1716 4925 415 780 3149 222 1200 12790 845  mibian Bor YTM 8.80 9.99 10.49 10.82 11.59 11.73 12.01 12.30 12.15 12.40 12.33                                                                       | 1.70 -1.00  Last Change 0.00 0.00 0.00 0.00 0.00 0.00 0.00 0.                                                                                                                                                                                                                                                                                                                                                                                                                                                                                                                                                                                                                                                                                                                                                                                                                                                                                                                                                                                                                                                                                                                                                                                                                                                                                                                                                                                                                                                                                                                                                                                                                                                                                                                                                                                                                                                                                                                                                                                                                                                                                                                                                                                                                                                                                                                                                                                                                                                                                                                                                                                                                                                                                                                                                                        | 0.11 -1.00  Last 9 0.00 0.00 0.00 0.00 0.00 0.00 0.00 0.                                | 7 -2.29<br>-1.00<br>6 mtd %<br>0 0.00<br>0 0.94<br>0 -5.29<br>2 5.06<br>0 1.83<br>0 0.00<br>0 0 0 0.00<br>0 0 0 0.00<br>0 0 0 0                                                                                                                                                                                                                                                                                                                                                                                                                                                                                                                                                                                                                                                                                                                                                                                                                                                                                                                                                                                                                                                                                                                                                                                                      | -12.30 8.20  ytd % 0.00 1.24 0.49 6.14 2.50 0.00 0.00 0.00 0.00 0.00 0.00                                                      | 1450.00<br>107.00<br>52Wk High<br>900<br>1734<br>5200<br>415<br>810<br>70<br>3800<br>230<br>1250<br>1285<br>12790<br>890<br>Premium<br>0<br>30<br>46<br>65<br>-54<br>-18<br>25<br>-25<br>-21<br>79<br>55 | 862.0 49.7 52Wk Lon 89 137 318 35 70 6 212 19 110 119 1279 51 Chg [bj -1.4 2.5 2.5 0.7 -1.5 0.8 15.1 4.0 13.5                          |
| Palladium  Jranium  J | 980.00<br>99.00<br>Level<br>899<br>1716<br>4925<br>415<br>780<br>70<br>3149<br>222<br>1200<br>12790<br>845<br>mibian Bor<br>YTM<br>8.80<br>9.99<br>10.49<br>10.82<br>11.59<br>11.73<br>12.01<br>12.30<br>12.15<br>12.40 | 1.70 -1.00  Last Change 0.00 0.00 0.00 0.00 0.00 0.00 0.00 0.                                                                                                                                                                                                                                                                                                                                                                                                                                                                                                                                                                                                                                                                                                                                                                                                                                                                                                                                                                                                                                                                                                                                                                                                                                                                                                                                                                                                                                                                                                                                                                                                                                                                                                                                                                                                                                                                                                                                                                                                                                                                                                                                                                                                                                                                                                                                                                                                                                                                                                                                                                                                                                                                                                                                                                        | 0.11 -1.00  Last 9 0.00 0.00 0.00 0.00 0.00 0.00 0.00 0.                                | 7 -2.29<br>-1.00<br>6 mtd %<br>0 0.00<br>0 0.94<br>0 -5.29<br>2 5.06<br>0 1.83<br>0 0.00<br>0 0.00<br>0 0.00<br>0 0.00<br>0 0.00<br>0 0.08<br>3 0.08<br>8 0 0.08<br>8 0 0.08<br>6 0 0.08<br>6 0 0.08<br>6 0 0.08<br>7 0 0.09<br>8 3 0 0.09<br>8 3 0 0.09<br>9 0 0 0.09<br>9 0 0 0.09<br>9 0 0 0.09<br>9 0 0 0 0.09<br>9 0 0 0 0 0 0 0 0 0 0 0 0 0 0 0 0 0 0                                                                                                                                                                                                                                                                                                                                                                                                                                                                                                                                                                                                                                                                                                                                                                                                                                                                                                                                                                                                                                                                                                                                | -12.30 8.20  ytd % 0.00 1.24 0.49 6.14 2.50 0.00 0.00 0.00 0.00 0.00 0.00 0.00                                                 | 1450.00<br>107.00<br>52Wk High<br>900<br>1734<br>5200<br>415<br>810<br>70<br>3800<br>230<br>1250<br>1285<br>12790<br>890<br>Premium<br>0<br>30<br>46<br>65<br>-54<br>-18<br>25<br>-25<br>-25<br>21       | 19.9 862.0 49.7 52Wk Lov 89 137 3188 35 70 6 2122 19 1100 119 1279 51 Chg [bg -1.4, 2.5, 2.5, 0.7 -1.5, -1.8 4.5 14.0 13.5, 13.5, 14.5 |