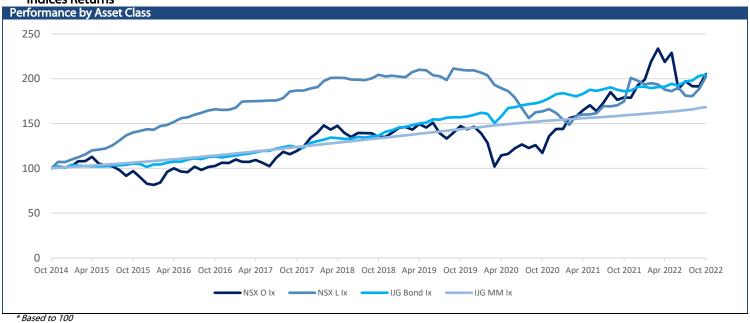

81     | 1,597    |
| NGNGLD |               | 28,315            | 0.00       | 0.00  | 0.84  | 4.84   | 29,180    | 25,633   |
| NGNPLD |               | 32,819            | 0.00       | 0.00  | 0.65  | 9.82   | 45,671    | 24,241   |
| NGNPLT |               | 16,424            | 0.00       | 0.00  | -1.12 | 11.29  | 17,394    | 13,519   |
| SXNEMG |               | 4,783             | -54.00     | -1.12 | 3.08  | -15.90 | 7,352     | 4,582    |
| SXNWDM |               | 6,461             | 2.00       | 0.03  | -1.58 | -9.20  | 14,215    | 5,545    |
| SXNNDQ |               | 11,487            | -43.00     | -0.37 | -3.22 | -22.46 | 15,140    | 7,448    |
| SXN500 |               | 7,112             | -12.00     | -0.17 | -3.29 | -8.76  | 14,597    | 6,019    |

# **Indices Returns**



## Namibian Bonds

| Namibian Bonds        |        |                   |                  |