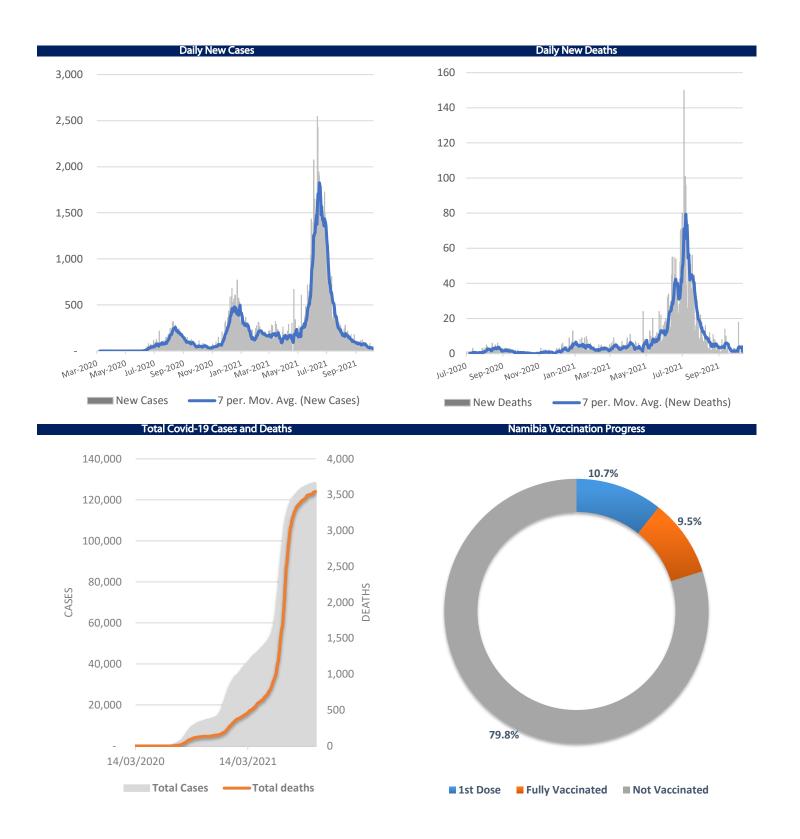

# IJG Daily Bulletin Friday, 22 October 2021

| Next Change                                                                                                                                                                                                                                                                                                                                                                                                                                                                                                                                                                                                                                                                                                                                                                                                                                                                                                                                                                                                                                                                                                                                                                                                                                                                                                                                                                                                                                                                                                                                                                                                                                                                                                                                                                                                                                                                                                                                                                                                                                                                                                                                                                                                                        | Local Indices    |                  |              |         |          |                    |           |          | The Day Ahead                  |                      |
|------------------------------------------------------------------------------------------------------------------------------------------------------------------------------------------------------------------------------------------------------------------------------------------------------------------------------------------------------------------------------------------------------------------------------------------------------------------------------------------------------------------------------------------------------------------------------------------------------------------------------------------------------------------------------------------------------------------------------------------------------------------------------------------------------------------------------------------------------------------------------------------------------------------------------------------------------------------------------------------------------------------------------------------------------------------------------------------------------------------------------------------------------------------------------------------------------------------------------------------------------------------------------------------------------------------------------------------------------------------------------------------------------------------------------------------------------------------------------------------------------------------------------------------------------------------------------------------------------------------------------------------------------------------------------------------------------------------------------------------------------------------------------------------------------------------------------------------------------------------------------------------------------------------------------------------------------------------------------------------------------------------------------------------------------------------------------------------------------------------------------------------------------------------------------------------------------------------------------------|------------------|------------------|--------------|---------|----------|--------------------|-----------|----------|--------------------------------|----------------------|
| MSK   Local   464   0.00   0.00   0.93   1.74   468   412   128   174   468   412   174   468   412   174   468   412   174   468   412   174   468   412   412   414   414   414   414   414   414   414   414   414   414   414   414   414   414   414   414   414   414   414   414   414   414   414   414   414   414   414   414   414   414   414   414   414   414   414   414   414   414   414   414   414   414   414   414   414   414   414   414   414   414   414   414   414   414   414   414   414   414   414   414   414   414   414   414   414   414   414   414   414   414   414   414   414   414   414   414   414   414   414   414   414   414   414   414   414   414   414   414   414   414   414   414   414   414   414   414   414   414   414   414   414   414   414   414   414   414   414   414   414   414   414   414   414   414   414   414   414   414   414   414   414   414   414   414   414   414   414   414   414   414   414   414   414   414   414   414   414   414   414   414   414   414   414   414   414   414   414   414   414   414   414   414   414   414   414   414   414   414   414   414   414   414   414   414   414   414   414   414   414   414   414   414   414   414   414   414   414   414   414   414   414   414   414   414   414   414   414   414   414   414   414   414   414   414   414   414   414   414   414   414   414   414   414   414   414   414   414   414   414   414   414   414   414   414   414   414   414   414   414   414   414   414   414   414   414   414   414   414   414   414   414   414   414   414   414   414   414   414   414   414   414   414   414   414   414   414   414   414   414   414   414   414   414   414   414   414   414   414   414   414   414   414   414   414   414   414   414   414   414   414   414   414   414   414   414   414   414   414   414   414   414   414   414   414   414   414   414   414   414   414   414   414   414   414   414   414   414   414   414   414   414   414   414   414   414   414   414   414   414   414   414   414   414   414                                                                                                        |                  |                  |              |         |          |                    |           |          |                                |                      |
| JSE Top40                                                                                                                                                                                                                                                                                                                                                                                                                                                                                                                                                                                                                                                                                                                                                                                                                                                                                                                                                                                                                                                                                                                                                                                                                                                                                                                                                                                                                                                                                                                                                                                                                                                                                                                                                                                                                                                                                                                                                                                                                                                                                                                                                                                                                          |                  |                  |              |         |          |                    |           |          |                                |                      |
| SE POM                                                                                                                                                                                                                                                                                                                                                                                                                                                                                                                                                                                                                                                                                                                                                                                                                                                                                                                                                                                                                                                                                                                                                                                                                                                                                                                                                                                                                                                                                                                                                                                                                                                                                                                                                                                                                                                                                                                                                                                                                                                                                                                                                                                                                             |                  |                  |              |         |          |                    |           |          |                                | )                    |
| SE FINI                                                                                                                                                                                                                                                                                                                                                                                                                                                                                                                                                                                                                                                                                                                                                                                                                                                                                                                                                                                                                                                                                                                                                                                                                                                                                                                                                                                                                                                                                                                                                                                                                                                                                                                                                                                                                                                                                                                                                                                                                                                                                                                                                                                                                            |                  |                  |              |         |          |                    |           |          | US Services PMI (Oct P)        |                      |
| SEERN   1820                                                                                                                                                                                                                                                                                                                                                                                                                                                                                                                                                                                                                                                                                                                                                                                                                                                                                                                                                                                                                                                                                                                                                                                                                                                                                                                                                                                                                                                                                                                                                                                                                                                                                                                                                                                                                                                                                                                                                                                                                                                                                                                                                                                                                       |                  |                  |              |         |          |                    |           |          | UK Manufacturing PMI (Oct P    | ·)                   |
| SE Berk   61431   1772.82   2.80   5.76   6.70   73210   46546   528   528   526   526   526   526   526   526   526   526   526   526   526   526   526   526   526   526   526   526   526   526   526   526   526   526   526   526   526   526   526   526   526   526   526   526   526   526   526   526   526   526   526   526   526   526   526   526   526   526   526   526   526   526   526   526   526   526   526   526   526   526   526   526   526   526   526   526   526   526   526   526   526   526   526   526   526   526   526   526   526   526   526   526   526   526   526   526   526   526   526   526   526   526   526   526   526   526   526   526   526   526   526   526   526   526   526   526   526   526   526   526   526   526   526   526   526   526   526   526   526   526   526   526   526   526   526   526   526   526   526   526   526   526   526   526   526   526   526   526   526   526   526   526   526   526   526   526   526   526   526   526   526   526   526   526   526   526   526   526   526   526   526   526   526   526   526   526   526   526   526   526   526   526   526   526   526   526   526   526   526   526   526   526   526   526   526   526   526   526   526   526   526   526   526   526   526   526   526   526   526   526   526   526   526   526   526   526   526   526   526   526   526   526   526   526   526   526   526   526   526   526   526   526   526   526   526   526   526   526   526   526   526   526   526   526   526   526   526   526   526   526   526   526   526   526   526   526   526   526   526   526   526   526   526   526   526   526   526   526   526   526   526   526   526   526   526   526   526   526   526   526   526   526   526   526   526   526   526   526   526   526   526   526   526   526   526   526   526   526   526   526   526   526   526   526   526   526   526   526   526   526   526   526   526   526   526   526   526   526   526   526   526   526   526   526   526   526   526   526   526   526   526   526   526   526   526   526   526   526                                                                                                         |                  |                  |              |         |          |                    |           |          | UK Services PMI (Oct P)        |                      |
| SEBank   8060                                                                                                                                                                                                                                                                                                                                                                                                                                                                                                                                                                                                                                                                                                                                                                                                                                                                                                                                                                                                                                                                                                                                                                                                                                                                                                                                                                                                                                                                                                                                                                                                                                                                                                                                                                                                                                                                                                                                                                                                                                                                                                                                                                                                                      |                  |                  |              |         |          |                    |           |          | UK Retail Sales (Sep)          |                      |
| Dow Jones   35603   6-26   -0.02   5-20   16333   35670   28144   SWK Low   1938   1-30   0.02   5-20   16333   35670   28144   SWK Low   1938   1-30   0.03   5-20   1-33   1-21   1-31   1-31   1-31   1-31   1-31   1-31   1-31   1-31   1-31   1-31   1-31   1-31   1-31   1-31   1-31   1-31   1-31   1-31   1-31   1-31   1-31   1-31   1-31   1-31   1-31   1-31   1-31   1-31   1-31   1-31   1-31   1-31   1-31   1-31   1-31   1-31   1-31   1-31   1-31   1-31   1-31   1-31   1-31   1-31   1-31   1-31   1-31   1-31   1-31   1-31   1-31   1-31   1-31   1-31   1-31   1-31   1-31   1-31   1-31   1-31   1-31   1-31   1-31   1-31   1-31   1-31   1-31   1-31   1-31   1-31   1-31   1-31   1-31   1-31   1-31   1-31   1-31   1-31   1-31   1-31   1-31   1-31   1-31   1-31   1-31   1-31   1-31   1-31   1-31   1-31   1-31   1-31   1-31   1-31   1-31   1-31   1-31   1-31   1-31   1-31   1-31   1-31   1-31   1-31   1-31   1-31   1-31   1-31   1-31   1-31   1-31   1-31   1-31   1-31   1-31   1-31   1-31   1-31   1-31   1-31   1-31   1-31   1-31   1-31   1-31   1-31   1-31   1-31   1-31   1-31   1-31   1-31   1-31   1-31   1-31   1-31   1-31   1-31   1-31   1-31   1-31   1-31   1-31   1-31   1-31   1-31   1-31   1-31   1-31   1-31   1-31   1-31   1-31   1-31   1-31   1-31   1-31   1-31   1-31   1-31   1-31   1-31   1-31   1-31   1-31   1-31   1-31   1-31   1-31   1-31   1-31   1-31   1-31   1-31   1-31   1-31   1-31   1-31   1-31   1-31   1-31   1-31   1-31   1-31   1-31   1-31   1-31   1-31   1-31   1-31   1-31   1-31   1-31   1-31   1-31   1-31   1-31   1-31   1-31   1-31   1-31   1-31   1-31   1-31   1-31   1-31   1-31   1-31   1-31   1-31   1-31   1-31   1-31   1-31   1-31   1-31   1-31   1-31   1-31   1-31   1-31   1-31   1-31   1-31   1-31   1-31   1-31   1-31   1-31   1-31   1-31   1-31   1-31   1-31   1-31   1-31   1-31   1-31   1-31   1-31   1-31   1-31   1-31   1-31   1-31   1-31   1-31   1-31   1-31   1-31   1-31   1-31   1-31   1-31   1-31   1-31   1-31   1-31   1-31   1-31   1-31   1-31   1-31   1-31   1-31   1-31   1-                                                                                                       |                  |                  |              |         |          |                    |           |          | Eurozone Manufacturing PM      | I (Oct P)            |
| Dow/Jones   35603   6-26   -002   5-20   16333   35670   28144   3580   36-26   -002   5-20   16333   35670   28144   3580   36-26   -002   5-20   16333   35670   28144   3580   36-26   -002   5-20   16333   35670   28144   3580   36-26   -002   -002   -002   -002   -002   -002   -002   -002   -002   -002   -002   -002   -002   -002   -002   -002   -002   -002   -002   -002   -002   -002   -002   -002   -002   -002   -002   -002   -002   -002   -002   -002   -002   -002   -002   -002   -002   -002   -002   -002   -002   -002   -002   -002   -002   -002   -002   -002   -002   -002   -002   -002   -002   -002   -002   -002   -002   -002   -002   -002   -002   -002   -002   -002   -002   -002   -002   -002   -002   -002   -002   -002   -002   -002   -002   -002   -002   -002   -002   -002   -002   -002   -002   -002   -002   -002   -002   -002   -002   -002   -002   -002   -002   -002   -002   -002   -002   -002   -002   -002   -002   -002   -002   -002   -002   -002   -002   -002   -002   -002   -002   -002   -002   -002   -002   -002   -002   -002   -002   -002   -002   -002   -002   -002   -002   -002   -002   -002   -002   -002   -002   -002   -002   -002   -002   -002   -002   -002   -002   -002   -002   -002   -002   -002   -002   -002   -002   -002   -002   -002   -002   -002   -002   -002   -002   -002   -002   -002   -002   -002   -002   -002   -002   -002   -002   -002   -002   -002   -002   -002   -002   -002   -002   -002   -002   -002   -002   -002   -002   -002   -002   -002   -002   -002   -002   -002   -002   -002   -002   -002   -002   -002   -002   -002   -002   -002   -002   -002   -002   -002   -002   -002   -002   -002   -002   -002   -002   -002   -002   -002   -002   -002   -002   -002   -002   -002   -002   -002   -002   -002   -002   -002   -002   -002   -002   -002   -002   -002   -002   -002   -002   -002   -002   -002   -002   -002   -002   -002   -002   -002   -002   -002   -002   -002   -002   -002   -002   -002   -002   -002   -002   -002   -002   -002   -002   -002   -002   -002                                                                                                         |                  |                  |              |         |          |                    |           |          | Eurozone Services PMI (Oct P   | ')                   |
| Down Jones   35603   -6.26   -0.02   5.20   16.33   35670   26144   3575   3234   3457   3457   3457   3457   3457   3457   3457   3457   3457   3457   3457   3457   3457   3457   3457   3457   3457   3457   3457   3457   3457   3457   3457   3457   3457   3457   3457   3457   3457   3457   3457   3457   3457   3457   3457   3457   3457   3457   3457   3457   3457   3457   3457   3457   3457   3457   3457   3457   3457   3457   3457   3457   3457   3457   3457   3457   3457   3457   3457   3457   3457   3457   3457   3457   3457   3457   3457   3457   3457   3457   3457   3457   3457   3457   3457   3457   3457   3457   3457   3457   3457   3457   3457   3457   3457   3457   3457   3457   3457   3457   3457   3457   3457   3457   3457   3457   3457   3457   3457   3457   3457   3457   3457   3457   3457   3457   3457   3457   3457   3457   3457   3457   3457   3457   3457   3457   3457   3457   3457   3457   3457   3457   3457   3457   3457   3457   3457   3457   3457   3457   3457   3457   3457   3457   3457   3457   3457   3457   3457   3457   3457   3457   3457   3457   3457   3457   3457   3457   3457   3457   3457   3457   3457   3457   3457   3457   3457   3457   3457   3457   3457   3457   3457   3457   3457   3457   3457   3457   3457   3457   3457   3457   3457   3457   3457   3457   3457   3457   3457   3457   3457   3457   3457   3457   3457   3457   3457   3457   3457   3457   3457   3457   3457   3457   3457   3457   3457   3457   3457   3457   3457   3457   3457   3457   3457   3457   3457   3457   3457   3457   3457   3457   3457   3457   3457   3457   3457   3457   3457   3457   3457   3457   3457   3457   3457   3457   3457   3457   3457   3457   3457   3457   3457   3457   3457   3457   3457   3457   3457   3457   3457   3457   3457   3457   3457   3457   3457   3457   3457   3457   3457   3457   3457   3457   3457   3457   3457   3457   3457   3457   3457   3457   3457   3457   3457   3457   3457   3457   3457   3457   3457   3457   3457   3457   3457   3457   3457   3457   3457   3457   34                                                                                                       |                  | Level            | Net Change   | d/d %   | mtd %    | ytd %              | 52Wk High | 52Wk Low |                                |                      |
| S&P 500                                                                                                                                                                                                                                                                                                                                                                                                                                                                                                                                                                                                                                                                                                                                                                                                                                                                                                                                                                                                                                                                                                                                                                                                                                                                                                                                                                                                                                                                                                                                                                                                                                                                                                                                                                                                                                                                                                                                                                                                                                                                                                                                                                                                                            | Dow Jones        | 35603            |              | -0.02   | 5.20     |                    |           |          |                                |                      |
| No.                                                                                                                                                                                                                                                                                                                                                                                                                                                                                                                                                                                                                                                                                                                                                                                                                                                                                                                                                                                                                                                                                                                                                                                                                                                                                                                                                                                                                                                                                                                                                                                                                                                                                                                                                                                                                                                                                                                                                                                                                                                                                                                                                                                                                                |                  |                  |              |         |          |                    |           |          |                                | ,                    |
| FISE   100                                                                                                                                                                                                                                                                                                                                                                                                                                                                                                                                                                                                                                                                                                                                                                                                                                                                                                                                                                                                                                                                                                                                                                                                                                                                                                                                                                                                                                                                                                                                                                                                                                                                                                                                                                                                                                                                                                                                                                                                                                                                                                                                                                                                                         |                  |                  |              |         |          |                    |           |          | rapan raamig maan ( rag : ,    |                      |
| DAX                                                                                                                                                                                                                                                                                                                                                                                                                                                                                                                                                                                                                                                                                                                                                                                                                                                                                                                                                                                                                                                                                                                                                                                                                                                                                                                                                                                                                                                                                                                                                                                                                                                                                                                                                                                                                                                                                                                                                                                                                                                                                                                                                                                                                                |                  |                  |              |         |          |                    |           |          |                                |                      |
| Hang Seng   26018   -118.49   -0.45   6.34   -4.03   31183   23681   Nikkel   28709   -546.97   -1.87   -2.21   4.95   30796   22948   NSK   Merchange   Merchan                                                                                                       |                  |                  |              |         |          |                    |           |          |                                |                      |
| No.   Courrences   Currences                                                                                                       |                  |                  |              |         |          |                    |           |          |                                |                      |
| Level Net Change                                                                                                                                                                                                                                                                                                                                                                                                                                                                                                                                                                                                                                                                                                                                                                                                                                                                                                                                                                                                                                                                                                                                                                                                                                                                                                                                                                                                                                                                                                                                                                                                                                                                                                                                                                                                                                                                                                                                                                                                                                                                                                                                                                                                                   |                  |                  |              |         |          |                    |           |          |                                |                      |
| NyUS   14.69   0.29   1.99   2.97   0.41   16.50   13.41   N\$6.3m worth of Oceana Group and N\$1   N\$6.2m worth of Oceana Group and N\$ |                  | 20/07            | 340.57       | 1.07    | 2,21     | 4.55               | 30770     | 22740    | NSV Market Wrap                |                      |
| NS/LOS   14.69                                                                                                                                                                                                                                                                                                                                                                                                                                                                                                                                                                                                                                                                                                                                                                                                                                                                                                                                                                                                                                                                                                                                                                                                                                                                                                                                                                                                                                                                                                                                                                                                                                                                                                                                                                                                                                                                                                                                                                                                                                                                                                                                                                                                                     | currencies       | Lovol            | Not Change   | d/d 04  | metal 04 | utel 04            | E2Wk High | E2Wk Low |                                | V voctordov with     |
| NS/E   20.25   0.35   1.75   0.55   0.53   21.51   18.95   NS/E   17.07   0.29   1.72   2.60   5.50   19.33   16.31   18.95   NS/ADDS   1187   0.18   1.54   0.24   -2.26   12.41   11.10   U.Sy/E   1.16   0.00   0.24   0.41   -4.22   1.23   1.15   U.Sy/E   1.16   0.00   0.24   0.41   -4.25   1.23   1.15   U.Sy/E   1.16   U.Sy/E   1.16   0.00   0.24   0.41   -4.25   1.23   1.15   U.Sy/E   U.Sy/E   U.Sy/E   1.16   0.00   0.24   0.41   -4.25   1.23   1.15   U.Sy/E   U.Sy/                                                                                                       | N¢/IIS¢          |                  |              |         |          | 9tu <del>7</del> 0 |           |          |                                |                      |
| NS/AUDS   11.97   0.29   1.72   2.66   5.50   19.33   16.31   16.31   NS/AUDS   11.97   0.18   1.54   0.24   2.56   12.41   11.10   11.10   11.10   11.10   11.10   11.10   11.10   11.10   11.10   11.10   11.10   11.10   11.10   11.10   11.10   11.10   11.10   11.10   11.10   11.10   11.10   11.10   11.10   11.10   11.10   11.10   11.10   11.10   11.10   11.10   11.10   11.10   11.10   11.10   11.10   11.10   11.10   11.10   11.10   11.10   11.10   11.10   11.10   11.10   11.10   11.10   11.10   11.10   11.10   11.10   11.10   11.10   11.10   11.10   11.10   11.10   11.10   11.10   11.10   11.10   11.10   11.10   11.10   11.10   11.10   11.10   11.10   11.10   11.10   11.10   11.10   11.10   11.10   11.10   11.10   11.10   11.10   11.10   11.10   11.10   11.10   11.10   11.10   11.10   11.10   11.10   11.10   11.10   11.10   11.10   11.10   11.10   11.10   11.10   11.10   11.10   11.10   11.10   11.10   11.10   11.10   11.10   11.10   11.10   11.10   11.10   11.10   11.10   11.10   11.10   11.10   11.10   11.10   11.10   11.10   11.10   11.10   11.10   11.10   11.10   11.10   11.10   11.10   11.10   11.10   11.10   11.10   11.10   11.10   11.10   11.10   11.10   11.10   11.10   11.10   11.10   11.10   11.10   11.10   11.10   11.10   11.10   11.10   11.10   11.10   11.10   11.10   11.10   11.10   11.10   11.10   11.10   11.10   11.10   11.10   11.10   11.10   11.10   11.10   11.10   11.10   11.10   11.10   11.10   11.10   11.10   11.10   11.10   11.10   11.10   11.10   11.10   11.10   11.10   11.10   11.10   11.10   11.10   11.10   11.10   11.10   11.10   11.10   11.10   11.10   11.10   11.10   11.10   11.10   11.10   11.10   11.10   11.10   11.10   11.10   11.10   11.10   11.10   11.10   11.10   11.10   11.10   11.10   11.10   11.10   11.10   11.10   11.10   11.10   11.10   11.10   11.10   11.10   11.10   11.10   11.10   11.10   11.10   11.10   11.10   11.10   11.10   11.10   11.10   11.10   11.10   11.10   11.10   11.10   11.10   11.10   11.10   11.10   11.10   11.10   11.10   11.10   11.10   11.10   11.10                                                                                                          |                  |                  |              |         |          |                    |           |          |                                |                      |
| NS/ADDS   10.97   0.14   1.30   -0.50   3.29   12.02   10.36                                                                                                                                                                                                                                                                                                                                                                                                                                                                                                                                                                                                                                                                                                                                                                                                                                                                                                                                                                                                                                                                                                                                                                                                                                                                                                                                                                                                                                                                                                                                                                                                                                                                                                                                                                                                                                                                                                                                                                                                                                                                                                                                                                       |                  |                  |              |         |          |                    |           |          |                                |                      |
| Nambia Holdings traded at market.   USS/R   1.16   0.00   -0.24   0.41   -4.82   12.3   1.15   1.15   1.15   USS/R   1.113.99   -0.32   -0.28   -2.41   -9.46   11.470   10.25   10.259                                                                                                                                                                                                                                                                                                                                                                                                                                                                                                                                                                                                                                                                                                                                                                                                                                                                                                                                                                                                                                                                                                                                                                                                                                                                                                                                                                                                                                                                                                                                                                                                                                                                                                                                                                                                                                                                                                                                                                                                                                            |                  |                  |              |         |          |                    |           |          |                                |                      |
| USS/E         1.16         0.00         -0.24         0.41         -4.82         12.3         1.15         trades were recorded.           USS/F         113.99         -0.32         -0.28         -2.41         -9.46         114.70         102.59           Commodites         Level         Net Change         d/d %         mtd %         ytd %         52Wk High         52Wk Low           Gold         172.1         -1.41         7.43         65.77         86.10         39.87         66.057.58 as 44 stocks gained, 96 fell, and 66.075.89         66.057.58 as 44 stocks gained, 96 fell, and 66.075.89         66.057.58 as 44 stocks gained, 96 fell, and 66.075.89         67.689         1.72         -5.86         196.589         1.66.89         1.74         1.74         1.339.73         89.79         1.66.89         1.74         1.74         1.74         1.74         1.74         1.74         1.74         1.74         1.74         1.74         1.74         1.74         1.74         1.74         1.74         1.74         1.74         1.74         1.74         1.74         1.74         1.74         1.74         1.74         1.74         1.74         1.74         1.74         1.74         1.74         1.74         1.74         1.74         1.74         1.7                                                                                                                                                                                                                                                                                                                                                                                                                                                                                                                                                                                                                                                                                                                                                                                                                                                                                                                      |                  |                  |              |         |          |                    |           |          |                                | t market. No ETF     |
| USA                                                                                                                                                                                                                                                                                                                                                                                                                                                                                                                                                                                                                                                                                                                                                                                                                                                                                                                                                                                                                                                                                                                                                                                                                                                                                                                                                                                                                                                                                                                                                                                                                                                                                                                                                                                                                                                                                                                                                                                                                                                                                                                                                                                                                                |                  |                  |              |         | 0.41     |                    |           |          | trades were recorded.          |                      |
| Semondifies   Level   Net Change   Level   Net Change   Level   Net Change   Level   Net Crude   84.61   -1.21   -1.41   7.43   65.77   86.10   39.87   166.897   1676.899   1676.899   1676.899   1676.899   1676.899   1676.899   1676.899   1676.899   1676.899   1676.899   1676.899   1676.899   1676.899   1676.899   1676.899   1676.899   1676.899   1676.899   1676.899   1676.899   1676.899   1676.899   1676.899   1676.899   1676.899   1676.899   1676.899   1676.899   1676.899   1676.899   1676.899   1676.899   1676.899   1676.899   1676.899   1676.899   1676.899   1676.899   1676.899   1676.899   1676.899   1676.899   1676.899   1676.899   1676.899   1676.899   1676.899   1676.899   1676.899   1676.899   1676.899   1676.899   1676.899   1676.899   1676.899   1676.899   1676.899   1676.899   1676.899   1676.899   1676.899   1676.899   1676.899   1676.899   1676.899   1676.899   1676.899   1676.899   1676.899   1676.899   1676.899   1676.899   1676.899   1676.899   1676.899   1676.899   1676.899   1676.899   1676.899   1676.899   1676.899   1676.899   1676.899   1676.899   1676.899   1676.899   1676.899   1676.899   1676.899   1676.899   1676.899   1676.899   1676.899   1676.899   1676.899   1676.899   1676.899   1676.899   1676.899   1676.899   1676.899   1676.899   1676.899   1676.899   1676.899   1676.899   1676.899   1676.899   1676.899   1676.899   1676.899   1676.899   1676.899   1676.899   1676.899   1676.899   1676.899   1676.899   1676.899   1676.899   1676.899   1676.899   1676.899   1676.899   1676.899   1676.899   1676.899   1676.899   1676.899   1676.899   1676.899   1676.899   1676.899   1676.899   1676.899   1676.899   1676.899   1676.899   1676.899   1676.899   1676.899   1676.899   1676.899   1676.899   1676.899   1676.899   1676.899   1676.899   1676.899   1676.899   1676.899   1676.899   1676.899   1676.899   1676.899   1676.899   1676.899   1676.899   1676.899   1676.899   1676.899   1676.899   1676.899   1676.899   1676.899   1676.899   1676.899   1676.899   1676.899   1676.899   1676.899   1                                                                                                       |                  |                  |              |         |          |                    |           |          |                                |                      |
| Leve                                                                                                                                                                                                                                                                                                                                                                                                                                                                                                                                                                                                                                                                                                                                                                                                                                                                                                                                                                                                                                                                                                                                                                                                                                                                                                                                                                                                                                                                                                                                                                                                                                                                                                                                                                                                                                                                                                                                                                                                                                                                                                                                                                                                                               |                  |                  |              |         |          |                    |           |          | JSE Market W <u>rap</u>        |                      |
| Serent Crude                                                                                                                                                                                                                                                                                                                                                                                                                                                                                                                                                                                                                                                                                                                                                                                                                                                                                                                                                                                                                                                                                                                                                                                                                                                                                                                                                                                                                                                                                                                                                                                                                                                                                                                                                                                                                                                                                                                                                                                                                                                                                                                                                                                                                       |                  |                  | Net Change   |         |          |                    | 52Wk High |          |                                | Index fell 1.3% to   |
| Gold   1782.99   0.49   0.05   9.19   -1.47   139.73   389.75                                                                                                                                                                                                                                                                                                                                                                                                                                                                                                                                                                                                                                                                                                                                                                                                                                                                                                                                                                                                                                                                                                                                                                                                                                                                                                                                                                                                                                                                                                                                                                                                                                                                                                                                                                                                                                                                                                                                                                                                                                                                                                                                                                      |                  |                  | -1.21        |         | 7.43     | 65.77              | 86.10     | 39.87    |                                |                      |
| Platfurum   1052.89   -0.09   -0.005   -0.15   -0.14   -0.56   -0.14   -0.56   -0.14   -0.56   -0.14   -0.56   -0.14   -0.56   -0.14   -0.56   -0.14   -0.56   -0.14   -0.56   -0.14   -0.56   -0.14   -0.56   -0.14   -0.56   -0.14   -0.56   -0.14   -0.56   -0.14   -0.56   -0.14   -0.56   -0.14   -0.56   -0.14   -0.56   -0.14   -0.56   -0.14   -0.56   -0.14   -0.56   -0.14   -0.56   -0.14   -0.56   -0.14   -0.56   -0.14   -0.56   -0.14   -0.56   -0.14   -0.56   -0.14   -0.56   -0.14   -0.56   -0.14   -0.56   -0.14   -0.56   -0.14   -0.56   -0.14   -0.56   -0.14   -0.56   -0.14   -0.56   -0.14   -0.56   -0.14   -0.56   -0.14   -0.56   -0.14   -0.56   -0.14   -0.56   -0.14   -0.56   -0.14   -0.56   -0.14   -0.56   -0.14   -0.56   -0.14   -0.56   -0.14   -0.56   -0.14   -0.56   -0.14   -0.56   -0.14   -0.56   -0.14   -0.56   -0.14   -0.56   -0.14   -0.56   -0.14   -0.56   -0.14   -0.56   -0.14   -0.56   -0.14   -0.56   -0.14   -0.56   -0.14   -0.56   -0.14   -0.56   -0.14   -0.56   -0.14   -0.56   -0.14   -0.56   -0.14   -0.56   -0.14   -0.56   -0.14   -0.56   -0.14   -0.56   -0.14   -0.56   -0.14   -0.56   -0.14   -0.56   -0.14   -0.56   -0.14   -0.56   -0.14   -0.56   -0.14   -0.56   -0.14   -0.56   -0.14   -0.56   -0.14   -0.56   -0.14   -0.56   -0.14   -0.56   -0.14   -0.56   -0.14   -0.56   -0.14   -0.56   -0.14   -0.56   -0.14   -0.56   -0.14   -0.56   -0.14   -0.56   -0.14   -0.14   -0.56   -0.14   -0.14   -0.14   -0.14   -0.14   -0.14   -0.14   -0.14   -0.14   -0.14   -0.14   -0.14   -0.14   -0.14   -0.14   -0.14   -0.14   -0.14   -0.14   -0.14   -0.14   -0.14   -0.14   -0.14   -0.14   -0.14   -0.14   -0.14   -0.14   -0.14   -0.14   -0.14   -0.14   -0.14   -0.14   -0.14   -0.14   -0.14   -0.14   -0.14   -0.14   -0.14   -0.14   -0.14   -0.14   -0.14   -0.14   -0.14   -0.14   -0.14   -0.14   -0.14   -0.14   -0.14   -0.14   -0.14   -0.14   -0.14   -0.14   -0.14   -0.14   -0.14   -0.14   -0.14   -0.14   -0.14   -0.14   -0.14   -0.14   -0.14   -0.14   -0.14   -0.14   -0.14   -0.14   -0.14   -0.14   -0.14   -0.14                                                                                                       |                  |                  |              |         |          |                    |           |          |                                |                      |
| Silver                                                                                                                                                                                                                                                                                                                                                                                                                                                                                                                                                                                                                                                                                                                                                                                                                                                                                                                                                                                                                                                                                                                                                                                                                                                                                                                                                                                                                                                                                                                                                                                                                                                                                                                                                                                                                                                                                                                                                                                                                                                                                                                                                                                                                             |                  |                  |              |         |          |                    |           |          |                                |                      |
| Palladium                                                                                                                                                                                                                                                                                                                                                                                                                                                                                                                                                                                                                                                                                                                                                                                                                                                                                                                                                                                                                                                                                                                                                                                                                                                                                                                                                                                                                                                                                                                                                                                                                                                                                                                                                                                                                                                                                                                                                                                                                                                                                                                                                                                                                          |                  |                  |              |         |          |                    |           |          |                                |                      |
| Palladium   2036.50   18.40   0.99   7.20   -16.63   2962.00   1825.50   Rainbow Capital declined 5.7%.                                                                                                                                                                                                                                                                                                                                                                                                                                                                                                                                                                                                                                                                                                                                                                                                                                                                                                                                                                                                                                                                                                                                                                                                                                                                                                                                                                                                                                                                                                                                                                                                                                                                                                                                                                                                                                                                                                                                                                                                                                                                                                                            |                  |                  |              |         |          |                    |           |          |                                |                      |
| NSX   Leave   Level   Last Change   Last %   mtd %   ytd %   52Wk High   52Wk Low   Samp plunged more than 25% after results that missed estimates. The owne   NBS   3412   0.00   0.00   0.00   0.00   0.00   3.00   3.00   0.00   0.00   0.00   0.00   0.00   0.00   0.00   0.00   0.00   0.00   0.00   0.00   0.00   0.00   0.00   0.00   0.00   0.00   0.00   0.00   0.00   0.00   0.00   0.00   0.00   0.00   0.00   0.00   0.00   0.00   0.00   0.00   0.00   0.00   0.00   0.00   0.00   0.00   0.00   0.00   0.00   0.00   0.00   0.00   0.00   0.00   0.00   0.00   0.00   0.00   0.00   0.00   0.00   0.00   0.00   0.00   0.00   0.00   0.00   0.00   0.00   0.00   0.00   0.00   0.00   0.00   0.00   0.00   0.00   0.00   0.00   0.00   0.00   0.00   0.00   0.00   0.00   0.00   0.00   0.00   0.00   0.00   0.00   0.00   0.00   0.00   0.00   0.00   0.00   0.00   0.00   0.00   0.00   0.00   0.00   0.00   0.00   0.00   0.00   0.00   0.00   0.00   0.00   0.00   0.00   0.00   0.00   0.00   0.00   0.00   0.00   0.00   0.00   0.00   0.00   0.00   0.00   0.00   0.00   0.00   0.00   0.00   0.00   0.00   0.00   0.00   0.00   0.00   0.00   0.00   0.00   0.00   0.00   0.00   0.00   0.00   0.00   0.00   0.00   0.00   0.00   0.00   0.00   0.00   0.00   0.00   0.00   0.00   0.00   0.00   0.00   0.00   0.00   0.00   0.00   0.00   0.00   0.00   0.00   0.00   0.00   0.00   0.00   0.00   0.00   0.00   0.00   0.00   0.00   0.00   0.00   0.00   0.00   0.00   0.00   0.00   0.00   0.00   0.00   0.00   0.00   0.00   0.00   0.00   0.00   0.00   0.00   0.00   0.00   0.00   0.00   0.00   0.00   0.00   0.00   0.00   0.00   0.00   0.00   0.00   0.00   0.00   0.00   0.00   0.00   0.00   0.00   0.00   0.00   0.00   0.00   0.00   0.00   0.00   0.00   0.00   0.00   0.00   0.00   0.00   0.00   0.00   0.00   0.00   0.00   0.00   0.00   0.00   0.00   0.00   0.00   0.00   0.00   0.00   0.00   0.00   0.00   0.00   0.00   0.00   0.00   0.00   0.00   0.00   0.00   0.00   0.00   0.00   0.00   0.00   0.00   0.00   0.00   0.00   0.00   0.00   0.00   0.00   0.00   0.00   0.0                                                                                                       |                  |                  |              |         |          |                    |           |          |                                |                      |
| Level   Last Change   Last \( \) mtd \( \) ytd \( \) 52Wk ligh   52Wk low   Snap plunged more than 25% after results that missed estimates. The owner shapped in the standard property is a standard property shares. The standard property shares.                                                                                                                                                                                                                                                                                                                                                                                                                                                                                                                                                                                                                                                                                                                                                                                                                                                                                                                                                                                                                                                                                                                                                                                                                                                                                                                                                                                                                                                                                                                                                                                                                                                                                                                                                                                                                                                                                                                                                                                |                  |                  | 10.40        | 0.91    | 7.20     | -10.03             | 2902.00   | 1623.30  |                                | 70.                  |
| ANE   900   0.00   0.00   0.00   0.00   0.00   1000   900                                                                                                                                                                                                                                                                                                                                                                                                                                                                                                                                                                                                                                                                                                                                                                                                                                                                                                                                                                                                                                                                                                                                                                                                                                                                                                                                                                                                                                                                                                                                                                                                                                                                                                                                                                                                                                                                                                                                                                                                                                                                                                                                                                          | NON LOCAL ALIG D |                  | Lact Change  | Lact 04 | mtd 04   | ved 04             | 52Wk High | 52Wk Low |                                | 50% after reporting  |
| NBS                                                                                                                                                                                                                                                                                                                                                                                                                                                                                                                                                                                                                                                                                                                                                                                                                                                                                                                                                                                                                                                                                                                                                                                                                                                                                                                                                                                                                                                                                                                                                                                                                                                                                                                                                                                                                                                                                                                                                                                                                                                                                                                                                                                                                                | ANF              |                  |              |         |          | 0.00               |           |          |                                |                      |
| NHL   180   0.00   0.00   0.00   13.21   180   159   159   159   150   150   150   150   150   150   150   150   150   150   150   150   150   150   150   150   150   150   150   150   150   150   150   150   150   150   150   150   150   150   150   150   150   150   150   150   150   150   150   150   150   150   150   150   150   150   150   150   150   150   150   150   150   150   150   150   150   150   150   150   150   150   150   150   150   150   150   150   150   150   150   150   150   150   150   150   150   150   150   150   150   150   150   150   150   150   150   150   150   150   150   150   150   150   150   150   150   150   150   150   150   150   150   150   150   150   150   150   150   150   150   150   150   150   150   150   150   150   150   150   150   150   150   150   150   150   150   150   150   150   150   150   150   150   150   150   150   150   150   150   150   150   150   150   150   150   150   150   150   150   150   150   150   150   150   150   150   150   150   150   150   150   150   150   150   150   150   150   150   150   150   150   150   150   150   150   150   150   150   150   150   150   150   150   150   150   150   150   150   150   150   150   150   150   150   150   150   150   150   150   150   150   150   150   150   150   150   150   150   150   150   150   150   150   150   150   150   150   150   150   150   150   150   150   150   150   150   150   150   150   150   150   150   150   150   150   150   150   150   150   150   150   150   150   150   150   150   150   150   150   150   150   150   150   150   150   150   150   150   150   150   150   150   150   150   150   150   150   150   150   150   150   150   150   150   150   150   150   150   150   150   150   150   150   150   150   150   150   150   150   150   150   150   150   150   150   150   150   150   150   150   150   150   150   150   150   150   150   150   150   150   150   150   150   150   150   150   150   150   150   150   150   150   150   150   150   150   150   150   150                                                                                                         |                  |                  |              |         |          |                    |           |          |                                |                      |
| CGP                                                                                                                                                                                                                                                                                                                                                                                                                                                                                                                                                                                                                                                                                                                                                                                                                                                                                                                                                                                                                                                                                                                                                                                                                                                                                                                                                                                                                                                                                                                                                                                                                                                                                                                                                                                                                                                                                                                                                                                                                                                                                                                                                                                                                                |                  |                  |              |         |          |                    |           |          |                                |                      |
| FNB   2901   0.00   0.00   3.61   25.91   3051   2300   Correct   23.51   23.51   23.51   23.51   23.51   23.51   23.51   23.51   23.51   23.51   23.51   23.51   23.51   23.51   23.51   23.51   23.51   23.51   23.51   23.51   23.51   23.51   23.51   23.51   23.51   23.51   23.51   23.51   23.51   23.51   23.51   23.51   23.51   23.51   23.51   23.51   23.51   23.51   23.51   23.51   23.51   23.51   23.51   23.51   23.51   23.51   23.51   23.51   23.51   23.51   23.51   23.51   23.51   23.51   23.51   23.51   23.51   23.51   23.51   23.51   23.51   23.51   23.51   23.51   23.51   23.51   23.51   23.51   23.51   23.51   23.51   23.51   23.51   23.51   23.51   23.51   23.51   23.51   23.51   23.51   23.51   23.51   23.51   23.51   23.51   23.51   23.51   23.51   23.51   23.51   23.51   23.51   23.51   23.51   23.51   23.51   23.51   23.51   23.51   23.51   23.51   23.51   23.51   23.51   23.51   23.51   23.51   23.51   23.51   23.51   23.51   23.51   23.51   23.51   23.51   23.51   23.51   23.51   23.51   23.51   23.51   23.51   23.51   23.51   23.51   23.51   23.51   23.51   23.51   23.51   23.51   23.51   23.51   23.51   23.51   23.51   23.51   23.51   23.51   23.51   23.51   23.51   23.51   23.51   23.51   23.51   23.51   23.51   23.51   23.51   23.51   23.51   23.51   23.51   23.51   23.51   23.51   23.51   23.51   23.51   23.51   23.51   23.51   23.51   23.51   23.51   23.51   23.51   23.51   23.51   23.51   23.51   23.51   23.51   23.51   23.51   23.51   23.51   23.51   23.51   23.51   23.51   23.51   23.51   23.51   23.51   23.51   23.51   23.51   23.51   23.51   23.51   23.51   23.51   23.51   23.51   23.51   23.51   23.51   23.51   23.51   23.51   23.51   23.51   23.51   23.51   23.51   23.51   23.51   23.51   23.51   23.51   23.51   23.51   23.51   23.51   23.51   23.51   23.51   23.51   23.51   23.51   23.51   23.51   23.51   23.51   23.51   23.51   23.51   23.51   23.51   23.51   23.51   23.51   23.51   23.51   23.51   23.51   23.51   23.51   23.51   23.51   23.51   23.51   23.51   23.51   23.51   23                                                                                                       |                  |                  |              |         |          |                    |           |          |                                |                      |
| NAM                                                                                                                                                                                                                                                                                                                                                                                                                                                                                                                                                                                                                                                                                                                                                                                                                                                                                                                                                                                                                                                                                                                                                                                                                                                                                                                                                                                                                                                                                                                                                                                                                                                                                                                                                                                                                                                                                                                                                                                                                                                                                                                                                                                                                                |                  |                  |              |         |          |                    |           |          |                                |                      |
| PNH                                                                                                                                                                                                                                                                                                                                                                                                                                                                                                                                                                                                                                                                                                                                                                                                                                                                                                                                                                                                                                                                                                                                                                                                                                                                                                                                                                                                                                                                                                                                                                                                                                                                                                                                                                                                                                                                                                                                                                                                                                                                                                                                                                                                                                | ORY              | 1099             | 0.00         | 0.00    | -3.51    | -21.50             | 1696      | 1000     |                                |                      |
| SILP         12790         0.00         0.00         0.00         12790         12790         down 6%. Alphabet slid almost 3%. In sank after reporting results, helping overshadow a later session rally that ham seed that the S&P 500 0.3% for a seventh straight growth overshadow a later session rally that ham seed the S&P 500 0.3% for a seventh straight growth straight growth overshadow a later session rally that ham seed the S&P 500 0.3% for a seventh straight growth overshadow a later session rally that ham seed the S&P 500 0.3% for a seventh straight growth overshadow as later session rally that ham seed the S&P 500 0.3% for a seventh straight growth overshadow as later session rally that ham seed the S&P 500 0.3% for a seventh straight growth overshadow as later session rally that ham seed the S&P 500 0.3% for a seventh straight growth overshadow as later session rally that ham seed the S&P 500 0.3% for a seventh straight growth overshadow as later session rally that ham seed the S&P 500 0.3% for a seventh straight growth overshadow as later session rally that ham seed the S&P 500 0.3% for a seventh straight growth overshadow as later session rally that ham seed the S&P 500 0.3% for a seventh straight growth overshadow as later session rally that ham seed the S&P 500 0.3% for a seventh straight growth overshadow as later session rally that ham seed the S&P 500 0.3% for a seventh straight growth overshadow as later session rally that ham seed the S&P 500 0.3% for a seventh straight growth overshadow as later session rally that ham seed the S&P 500 0.3% for a seventh straight growth overshadow as later session rally that ham seed the S&P 500 0.3% for a seventh straight growth overshadow as later session rally that ham seed the S&P 500 0.3% for a seventh straight growth overshadow as later session rally that ham seed the S&P 500 0.3% for a seventh straight growth seed to seventh straight growth overshadow as later session rall                                                                                                                                                                                           |                  |                  |              |         |          |                    |           |          | lost 0.6%, as other social med | dia stocks slumped   |
| SNO                                                                                                                                                                                                                                                                                                                                                                                                                                                                                                                                                                                                                                                                                                                                                                                                                                                                                                                                                                                                                                                                                                                                                                                                                                                                                                                                                                                                                                                                                                                                                                                                                                                                                                                                                                                                                                                                                                                                                                                                                                                                                                                                                                                                                                |                  |                  |              |         |          |                    |           |          | in afterhours, with Facebook   | c and Twitter each   |
| LHN   200   0.00   0.00   0.00   0.00   -24.81   266   145   145   144   341   155   1444   341   155   1444   341   156   145   145   1440   156   145   145   145   145   145   145   145   145   145   145   145   145   145   145   145   145   145   145   145   145   145   145   145   145   145   145   145   145   145   145   145   145   145   145   145   145   145   145   145   145   145   145   145   145   145   145   145   145   145   145   145   145   145   145   145   145   145   145   145   145   145   145   145   145   145   145   145   145   145   145   145   145   145   145   145   145   145   145   145   145   145   145   145   145   145   145   145   145   145   145   145   145   145   145   145   145   145   145   145   145   145   145   145   145   145   145   145   145   145   145   145   145   145   145   145   145   145   145   145   145   145   145   145   145   145   145   145   145   145   145   145   145   145   145   145   145   145   145   145   145   145   145   145   145   145   145   145   145   145   145   145   145   145   145   145   145   145   145   145   145   145   145   145   145   145   145   145   145   145   145   145   145   145   145   145   145   145   145   145   145   145   145   145   145   145   145   145   145   145   145   145   145   145   145   145   145   145   145   145   145   145   145   145   145   145   145   145   145   145   145   145   145   145   145   145   145   145   145   145   145   145   145   145   145   145   145   145   145   145   145   145   145   145   145   145   145   145   145   145   145   145   145   145   145   145   145   145   145   145   145   145   145   145   145   145   145   145   145   145   145   145   145   145   145   145   145   145   145   145   145   145   145   145   145   145   145   145   145   145   145   145   145   145   145   145   145   145   145   145   145   145   145   145   145   145   145   145   145   145   145   145   145   145   145   145   145   145   145   145   145   145   145   145   145   145   145                                                                                                          |                  |                  |              |         |          |                    |           |          | down 6%. Alphabet slid alm     | nost 3%. Intel also  |
| DYL         1202         -7.00         -0.58         18.54         128.95         1444         341         OverSindow a late- session rally that had properly and the S&P 500 0.3% for a seeventh straight g longest streak since July. MSCI's gauge Pacific equities edged up amid a rally in Company shares.           SA versus Namibian Bonds           SA Bonds         YTM         Current Price Current Price         Chg [bp]         NA Bonds         YTM         Premium Premium Property shares.         Chg [bp]         QDP (y/y)         -1.6%         -8.0%           R186         7.96         110.56         9.50         GC22         4.51         0         -0.82         GDP (y/y)         -1.6%         -8.0%           R2030         9.46         91.72         12.00         GC24         7.40         -55         9.50         PSCE (y/y)         6.9%         1.6%           R213         9.80         83.10         13.00         GC25         7.77         -19         9.50         MZ (y/y)         10.5%           R2037         10.76         83.19         14.00         GC27         8.70         75         9.50         MZ (y/y)         10.5%           R2044         10.92         81.98         14.50         GC32         10.41         95         12.00                                                                                                                                                                                                                                                                                                                                                                                                                                                                                                                                                                                                                                                                                                                                                                                                                                                                                                                                     |                  |                  |              |         |          |                    |           |          | sank after reporting res       | ults, helping to     |
| FSY   1230   29,00   2,41   20,23   245,51   1440   156   146   156   147   147   148   148   148   148   148   148   148   148   148   148   148   148   148   148   148   148   148   148   148   148   148   148   148   148   148   148   148   148   148   148   148   148   148   148   148   148   148   148   148   148   148   148   148   148   148   148   148   148   148   148   148   148   148   148   148   148   148   148   148   148   148   148   148   148   148   148   148   148   148   148   148   148   148   148   148   148   148   148   148   148   148   148   148   148   148   148   148   148   148   148   148   148   148   148   148   148   148   148   148   148   148   148   148   148   148   148   148   148   148   148   148   148   148   148   148   148   148   148   148   148   148   148   148   148   148   148   148   148   148   148   148   148   148   148   148   148   148   148   148   148   148   148   148   148   148   148   148   148   148   148   148   148   148   148   148   148   148   148   148   148   148   148   148   148   148   148   148   148   148   148   148   148   148   148   148   148   148   148   148   148   148   148   148   148   148   148   148   148   148   148   148   148   148   148   148   148   148   148   148   148   148   148   148   148   148   148   148   148   148   148   148   148   148   148   148   148   148   148   148   148   148   148   148   148   148   148   148   148   148   148   148   148   148   148   148   148   148   148   148   148   148   148   148   148   148   148   148   148   148   148   148   148   148   148   148   148   148   148   148   148   148   148   148   148   148   148   148   148   148   148   148   148   148   148   148   148   148   148   148   148   148   148   148   148   148   148   148   148   148   148   148   148   148   148   148   148   148   148   148   148   148   148   148   148   148   148   148   148   148   148   148   148   148   148   148   148   148   148   148   148   148   148   148   148   148   148   148                                                                                                          |                  |                  |              |         |          |                    |           |          | overshadow a late- session r   | ally that had lifted |
| MEY   Sy6   -19.00   -3.09   2.05   240.57   769   94   Sy   Pacific equities edged up amid a rally in Cy                                                                                                                                                                                                                                                                                                                                                                                                                                                                                                                                                                                                                                                                                                                                                                                                                                                                                                                                                                                                                                                                                                                                                                                                                                                                                                                                                                                                                                                                                                                                                                                                                                                                                                                                                                                                                                                                                                                                                                                                                                                                                                                          |                  |                  |              |         |          |                    |           |          | the S&P 500 0.3% for a sevent  | h straight gain, the |
| SA versus Namibian Bonds   SA versus Namibian Bonds   SA Bonds   YTM   Current Price   Chg [bp]   NA Bonds   YTM   Premium   Chg [bp]   Chg                                                                                                          |                  |                  |              |         |          |                    |           |          |                                |                      |
| SA versus Namibian Bonds   SA versus Namibian Bonds   SA Bonds   YTM   Current Price   Chg [bp]   NA Bonds   YTM   Premium   Chg [bp]   Chg [bp]   Chg   C                                                                                                       | VIL.             | 370              | 15.00        | 3.07    | 2.03     | 240.57             | 705       | 7-7      |                                |                      |
| SA versus Namibian Bonds   YTM   Current Price   Chg [bp]   NA Bonds   YTM   Premium   Chg [bp]   Chg [bp]   2019   2020                                                                                                                                                                                                                                                                                                                                                                                                                                                                                                                                                                                                                                                                                                                                                                                                                                                                                                                                                                                                                                                                                                                                                                                                                                                                                                                                                                                                                                                                                                                                                                                                                                                                                                                                                                                                                                                                                                                                                                                                                                                                                                           |                  |                  |              |         |          |                    |           |          | 1 1                            | ,                    |
| SA Bonds         YTM         Current Price         Chg [bp]         NA Bonds         YTM         Premium         Chg [bp]         Q019         2020           R2023         5.40         103.01         2.50         GC22         4.51         0         -0.82         GDP (y/y)         -1.6%         -8.0%           R186         7.96         110.56         9.50         GC23         6.94         154         -11.21         Inflation (y/y)         2.6%         2.4%           R2030         9.46         91.72         12.00         GC24         7.40         -55         9.50         PSCE (y/y)         6.9%         1.6%           R213         9.80         83.10         13.00         GC25         7.77         -19         9.50         M2 (y/y)         10.5%           R209         10.53         68.62         13.50         GC26         8.47         51         9.50         M2 (y/y)         10.5%           R204         9.80         83.19         14.00         GC27         8.70         75         9.50         JG BCI         49.9           R2044         10.92         81.98         14.50         GC35         11.83         13.0         13.50           R2048                                                                                                                                                                                                                                                                                                                                                                                                                                                                                                                                                                                                                                                                                                                                                                                                                                                                                                                                                                                                                                     |                  | SA versus Na     | mibian Bonds |         |          |                    |           |          | property enteres               |                      |
| R2023         5.40         103.01         2.50         GC22         4.51         0         -0.82         GDP (y/y)         -1.6%         -8.0%           R186         7.96         110.56         9.50         GC23         6.94         154         -11.21         Inflation (y/y)         2.6%         2.4%           R2030         9.46         91.72         12.00         GC24         7.40         -55         9.50         PSCE (y/y)         6.9%         1.6%           R213         9.80         83.10         13.00         GC25         7.77         -19         9.50         M2 (y/y)         6.9%         1.6%           R209         10.53         68.62         13.50         GC26         8.47         51         9.50         M2 (y/y)         10.5%           R2037         10.76         83.19         14.00         GC27         8.70         75         9.50         M2 (y/y)         10.5%           R214         9.80         83.10         13.00         GC30         10.41         95         12.00           R2044         10.92         81.98         14.50         GC35         11.83         13.0         13.50           R2048         10.87         81.68 <th>5A Bonds</th> <th></th> <th></th> <th>hg [bp]</th> <th>NA Bonds</th> <th>YTM</th> <th>Premium</th> <th>Cha [bb]</th> <th>2019</th> <th>2020 2021</th>                                                                                                                                                                                                                                                                                                                                                                                                                                                                                                                                                                                                                                                                                                                                                                                                                                                                                | 5A Bonds         |                  |              | hg [bp] | NA Bonds | YTM                | Premium   | Cha [bb] | 2019                           | 2020 2021            |
| R186         7.96         110.56         9.50         GC23         6.94         154         -11.21         Inflation (y/y)         2.6%         2.4%           R2030         9.46         91.72         12.00         GC24         7.40         -55         9.50         PSCE (y/y)         6.9%         1.6%           R213         9.80         83.10         13.00         GC25         7.77         -19         9.50         MZ (y/y)         10.5%           R2037         10.76         83.19         14.00         GC27         8.70         75         9.50         MZ (y/y)         10.68 (y)         49.9           R214         9.80         83.10         13.00         GC30         10.41         95         12.00           R2044         10.92         81.98         14.50         GC32         10.94         114         13.00           R2048         10.87         81.68         15.00         GC35         11.83         130         13.50           GC40         13.41         252         14.00           GC43         13.46         255         14.50           GC45         13.50         259         14.50           GC48         13.62                                                                                                                                                                                                                                                                                                                                                                                                                                                                                                                                                                                                                                                                                                                                                                                                                                                                                                                                                                                                                                                                    |                  |                  |              |         |          |                    |           |          |                                |                      |
| R2030         9.46         91.72         12.00         GC24         7.40         -55         9.50         PSCE (y/y)         6.9%         1.6%           R213         9.80         83.10         13.00         GC25         7.77         -19         9.50         M2 (y/y)         10.5%           R209         10.53         68.62         13.50         GC26         8.47         51         9.50         M2 (y/y)         10.5%           R2037         10.76         83.19         14.00         GC27         8.70         75         9.50           R214         9.80         83.10         13.00         GC30         10.41         95         12.00           R2044         10.92         81.98         14.50         GC32         10.94         114         13.00           R2048         10.87         81.68         15.00         GC35         11.83         130         13.50           GC40         13.41         252         14.00           GC45         13.50         259         14.50           GC48         13.62         275         15.00                                                                                                                                                                                                                                                                                                                                                                                                                                                                                                                                                                                                                                                                                                                                                                                                                                                                                                                                                                                                                                                                                                                                                                      | R186             | 7.96             | 110.56       | 9.50    | GC23     | 6.94               |           | -11.21   | Inflation (y/y) 2.6%           | 2.4% 3.7%*           |
| R209         10.53         68.62         13.50         GC26         8.47         51         9.50         UG BCI         49.9           R2037         10.76         83.19         14.00         GC27         8.70         75         9.50         75         9.50         75         9.50         75         9.50         75         9.50         75         9.50         75         9.50         75         9.50         75         9.50         75         9.50         75         9.50         75         9.50         75         9.50         75         9.50         75         9.50         75         9.50         75         9.50         75         9.50         75         9.50         75         75         9.50         75         9.50         75         9.50         75         9.50         75         75         9.50         75         75         9.50         75         75         9.50         75         75         75         75         75         75         75         75         75         75         75         75         75         75         75         75         75         75         75         75         75         75         75         75                                                                                                                                                                                                                                                                                                                                                                                                                                                                                                                                                                                                                                                                                                                                                                                                                                                                                                                                                                                                                                               | R2030            | 9.46             | 91.72        | 12.00   | GC24     | 7.40               | -55       | 9.50     |                                | 1.6% 1.6%            |
| R2037       10.76       83.19       14.00       GC27       8.70       75       9.50         R214       9.80       83.10       13.00       GC30       10.41       95       12.00         R2044       10.92       81.98       14.50       GC32       10.94       114       13.00         R2048       10.87       81.68       15.00       GC35       11.83       130       13.50         GC37       12.66       190       14.00       14.00       14.00       14.00       14.00         GC40       13.41       252       14.50       14.50       14.50       14.50       14.50       14.50       14.50       14.50       14.50       14.50       14.50       14.50       14.50       14.50       14.50       14.50       14.50       14.50       14.50       14.50       14.50       14.50       14.50       14.50       14.50       14.50       14.50       14.50       14.50       14.50       14.50       14.50       14.50       14.50       14.50       14.50       14.50       14.50       14.50       14.50       14.50       14.50       14.50       14.50       14.50       14.50       14.50       14.50       14.50       14.50                                                                                                                                                                                                                                                                                                                                                                                                                                                                                                                                                                                                                                                                                                                                                                                                                                                                                                                                                                                                                                                                                            |                  |                  |              |         |          |                    |           | 9.50     | M2 (y/y) 10.5%                 |                      |
| R214     9.80     83.10     13.00     GC30     10.41     95     12.00       R2044     10.92     81.98     14.50     GC32     10.94     114     13.00       R2048     10.87     81.68     15.00     GC35     11.83     130     13.50       GC37     12.66     190     14.00       GC40     13.41     252     14.00       GC43     13.46     255     14.50       GC45     13.50     259     14.50       GC48     13.62     275     15.00                                                                                                                                                                                                                                                                                                                                                                                                                                                                                                                                                                                                                                                                                                                                                                                                                                                                                                                                                                                                                                                                                                                                                                                                                                                                                                                                                                                                                                                                                                                                                                                                                                                                                                                                                                                             |                  |                  |              |         |          |                    |           |          | 13G BCI 49.9                   |                      |
| R2044     10.92     81.98     14.50     GC32     10.94     114     13.00       R2048     10.87     81.68     15.00     GC35     11.83     13.0     13.50       GC37     12.66     190     14.00       GC40     13.41     252     14.00       GC43     13.46     255     14.50       GC45     13.50     259     14.50       GC48     13.62     275     15.00                                                                                                                                                                                                                                                                                                                                                                                                                                                                                                                                                                                                                                                                                                                                                                                                                                                                                                                                                                                                                                                                                                                                                                                                                                                                                                                                                                                                                                                                                                                                                                                                                                                                                                                                                                                                                                                                        |                  |                  |              |         |          |                    |           |          |                                |                      |
| R2048     10.87     81.68     15.00     GC35     11.83     130     13.50       GC37     12.66     190     14.00       GC40     13.41     252     14.00       GC43     13.46     255     14.50       GC45     13.50     259     14.50       GC48     13.62     275     15.00                                                                                                                                                                                                                                                                                                                                                                                                                                                                                                                                                                                                                                                                                                                                                                                                                                                                                                                                                                                                                                                                                                                                                                                                                                                                                                                                                                                                                                                                                                                                                                                                                                                                                                                                                                                                                                                                                                                                                        |                  |                  |              |         |          |                    |           |          |                                |                      |
| GC37     12.66     190     14.00       GC40     13.41     252     14.00       GC43     13.46     255     14.50       GC45     13.50     259     14.50       GC48     13.62     275     15.00                                                                                                                                                                                                                                                                                                                                                                                                                                                                                                                                                                                                                                                                                                                                                                                                                                                                                                                                                                                                                                                                                                                                                                                                                                                                                                                                                                                                                                                                                                                                                                                                                                                                                                                                                                                                                                                                                                                                                                                                                                       |                  |                  |              |         |          |                    |           |          |                                |                      |
| GC40     13.41     252     14.00       GC43     13.46     255     14.50       GC45     13.50     259     14.50       GC48     13.62     275     15.00                                                                                                                                                                                                                                                                                                                                                                                                                                                                                                                                                                                                                                                                                                                                                                                                                                                                                                                                                                                                                                                                                                                                                                                                                                                                                                                                                                                                                                                                                                                                                                                                                                                                                                                                                                                                                                                                                                                                                                                                                                                                              | 12070            | 10.07            | 01.00        | 13.00   |          |                    |           |          |                                |                      |
| GC43     13.46     255     14.50       GC45     13.50     259     14.50       GC48     13.62     275     15.00                                                                                                                                                                                                                                                                                                                                                                                                                                                                                                                                                                                                                                                                                                                                                                                                                                                                                                                                                                                                                                                                                                                                                                                                                                                                                                                                                                                                                                                                                                                                                                                                                                                                                                                                                                                                                                                                                                                                                                                                                                                                                                                     |                  |                  |              |         |          |                    |           |          |                                |                      |
| GC45     13.50     259     14.50       GC48     13.62     275     15.00                                                                                                                                                                                                                                                                                                                                                                                                                                                                                                                                                                                                                                                                                                                                                                                                                                                                                                                                                                                                                                                                                                                                                                                                                                                                                                                                                                                                                                                                                                                                                                                                                                                                                                                                                                                                                                                                                                                                                                                                                                                                                                                                                            |                  |                  |              |         |          |                    |           |          |                                |                      |
| <b>GC48</b> 13.62 275 15.00                                                                                                                                                                                                                                                                                                                                                                                                                                                                                                                                                                                                                                                                                                                                                                                                                                                                                                                                                                                                                                                                                                                                                                                                                                                                                                                                                                                                                                                                                                                                                                                                                                                                                                                                                                                                                                                                                                                                                                                                                                                                                                                                                                                                        |                  |                  |              |         |          |                    |           |          |                                |                      |
|                                                                                                                                                                                                                                                                                                                                                                                                                                                                                                                                                                                                                                                                                                                                                                                                                                                                                                                                                                                                                                                                                                                                                                                                                                                                                                                                                                                                                                                                                                                                                                                                                                                                                                                                                                                                                                                                                                                                                                                                                                                                                                                                                                                                                                    |                  |                  |              |         |          |                    |           |          |                                |                      |
|                                                                                                                                                                                                                                                                                                                                                                                                                                                                                                                                                                                                                                                                                                                                                                                                                                                                                                                                                                                                                                                                                                                                                                                                                                                                                                                                                                                                                                                                                                                                                                                                                                                                                                                                                                                                                                                                                                                                                                                                                                                                                                                                                                                                                                    |                  |                  |              |         | GC50     | 13.68              | 281       | 15.00    |                                |                      |
|                                                                                                                                                                                                                                                                                                                                                                                                                                                                                                                                                                                                                                                                                                                                                                                                                                                                                                                                                                                                                                                                                                                                                                                                                                                                                                                                                                                                                                                                                                                                                                                                                                                                                                                                                                                                                                                                                                                                                                                                                                                                                                                                                                                                                                    |                  |                  |              |         |          |                    |           |          |                                |                      |
| IJG Indices and Interest Rates (%)  MPC Meeting Calendar for 2021                                                                                                                                                                                                                                                                                                                                                                                                                                                                                                                                                                                                                                                                                                                                                                                                                                                                                                                                                                                                                                                                                                                                                                                                                                                                                                                                                                                                                                                                                                                                                                                                                                                                                                                                                                                                                                                                                                                                                                                                                                                                                                                                                                  | JG Indices and I | Interest Rates ( |              |         |          |                    |           |          |                                |                      |
| Level Net Change d/d % mtd % ytd % BoN SARB FOMC                                                                                                                                                                                                                                                                                                                                                                                                                                                                                                                                                                                                                                                                                                                                                                                                                                                                                                                                                                                                                                                                                                                                                                                                                                                                                                                                                                                                                                                                                                                                                                                                                                                                                                                                                                                                                                                                                                                                                                                                                                                                                                                                                                                   |                  |                  |              | Net (   |          |                    |           |          |                                |                      |
| IJG Money Market Index         229.091         0.027         0.01         0.243         3.301         17 Feb         21 Jan         27 Jan                                                                                                                                                                                                                                                                                                                                                                                                                                                                                                                                                                                                                                                                                                                                                                                                                                                                                                                                                                                                                                                                                                                                                                                                                                                                                                                                                                                                                                                                                                                                                                                                                                                                                                                                                                                                                                                                                                                                                                                                                                                                                         |                  | cet Index        |              |         |          |                    |           |          |                                |                      |
| <b>IJG Bond Index</b> 250.130 -1.298 -0.52 -0.796 1.937   14 Apr   25 Mar   17 Mar                                                                                                                                                                                                                                                                                                                                                                                                                                                                                                                                                                                                                                                                                                                                                                                                                                                                                                                                                                                                                                                                                                                                                                                                                                                                                                                                                                                                                                                                                                                                                                                                                                                                                                                                                                                                                                                                                                                                                                                                                                                                                                                                                 |                  |                  |              |         |          | -0.52              | -0.796    |          |                                | 17 Mar               |
| WIBAR Overnight         3.759         -0.124         -         -         16 Jun         20 May         28 Apr                                                                                                                                                                                                                                                                                                                                                                                                                                                                                                                                                                                                                                                                                                                                                                                                                                                                                                                                                                                                                                                                                                                                                                                                                                                                                                                                                                                                                                                                                                                                                                                                                                                                                                                                                                                                                                                                                                                                                                                                                                                                                                                      |                  | ht               |              |         |          | -                  | -         | 16 Jur   |                                |                      |
| <b>WIBAR 3m</b> 4.269 0.000 18 Aug 22 Jul 16 Jun                                                                                                                                                                                                                                                                                                                                                                                                                                                                                                                                                                                                                                                                                                                                                                                                                                                                                                                                                                                                                                                                                                                                                                                                                                                                                                                                                                                                                                                                                                                                                                                                                                                                                                                                                                                                                                                                                                                                                                                                                                                                                                                                                                                   |                  |                  | 4.269        |         | 0.000    | -                  | -         | 18 Au    | g 22 Jul                       | 16 Jun               |
| <b>SA Repo Rate</b> 3.50 20 Oct 23 Sep 28 Jul                                                                                                                                                                                                                                                                                                                                                                                                                                                                                                                                                                                                                                                                                                                                                                                                                                                                                                                                                                                                                                                                                                                                                                                                                                                                                                                                                                                                                                                                                                                                                                                                                                                                                                                                                                                                                                                                                                                                                                                                                                                                                                                                                                                      | 5A Repo Rate     |                  | 3.50         |         |          |                    |           | 20 Oc    | 23 Sep                         | 28 Jul               |
| <b>SA Prime Rate</b> 7.00 08 Dec 18 Nov 22 Sep                                                                                                                                                                                                                                                                                                                                                                                                                                                                                                                                                                                                                                                                                                                                                                                                                                                                                                                                                                                                                                                                                                                                                                                                                                                                                                                                                                                                                                                                                                                                                                                                                                                                                                                                                                                                                                                                                                                                                                                                                                                                                                                                                                                     |                  |                  |              |         |          |                    |           | 08 De    |                                | 22 Sep               |
| NAM Bank Rate 3.75 03 Nov                                                                                                                                                                                                                                                                                                                                                                                                                                                                                                                                                                                                                                                                                                                                                                                                                                                                                                                                                                                                                                                                                                                                                                                                                                                                                                                                                                                                                                                                                                                                                                                                                                                                                                                                                                                                                                                                                                                                                                                                                                                                                                                                                                                                          |                  |                  |              |         |          |                    |           |          |                                |                      |
| NAM Prime Rate 7.50 15 Dec                                                                                                                                                                                                                                                                                                                                                                                                                                                                                                                                                                                                                                                                                                                                                                                                                                                                                                                                                                                                                                                                                                                                                                                                                                                                                                                                                                                                                                                                                                                                                                                                                                                                                                                                                                                                                                                                                                                                                                                                                                                                                                                                                                                                         | NAM Bank Rate    |                  |              |         |          |                    |           |          |                                |                      |
| ¹ Prices quoted in Australian cents³ Prices quoted in                                                                                                                                                                                                                                                                                                                                                                                                                                                                                                                                                                                                                                                                                                                                                                                                                                                                                                                                                                                                                                                                                                                                                                                                                                                                                                                                                                                                                                                                                                                                                                                                                                                                                                                                                                                                                                                                                                                                                                                                                                                                                                                                                                              | NAM Prime Rate   | 9                | 7.50         |         |          |                    |           |          |                                | 15 Dec               |