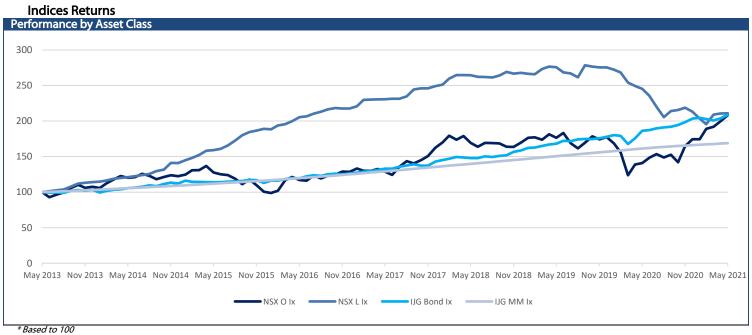

# IJG Daily Bulletin Friday, 22 October 2021

| Next Change                                                                                                                                                                                                                                                                                                                                                                                                                                                                                                                                                                                                                                                                                                                                                                                                                                                                                                                                                                                                                                                                                                                                                                                                                                                                                                                                                                                                                                                                                                                                                                                                                                                                                                                                                                                                                                                                                                                                                                                                                                                                                                                                                                                                                        | Local Indices    |                  |              |         |          |                    |           |          | The Day Ahead                  |                      |
|------------------------------------------------------------------------------------------------------------------------------------------------------------------------------------------------------------------------------------------------------------------------------------------------------------------------------------------------------------------------------------------------------------------------------------------------------------------------------------------------------------------------------------------------------------------------------------------------------------------------------------------------------------------------------------------------------------------------------------------------------------------------------------------------------------------------------------------------------------------------------------------------------------------------------------------------------------------------------------------------------------------------------------------------------------------------------------------------------------------------------------------------------------------------------------------------------------------------------------------------------------------------------------------------------------------------------------------------------------------------------------------------------------------------------------------------------------------------------------------------------------------------------------------------------------------------------------------------------------------------------------------------------------------------------------------------------------------------------------------------------------------------------------------------------------------------------------------------------------------------------------------------------------------------------------------------------------------------------------------------------------------------------------------------------------------------------------------------------------------------------------------------------------------------------------------------------------------------------------|------------------|------------------|--------------|---------|----------|--------------------|-----------|----------|--------------------------------|----------------------|
| MSK   Local   464   0.00   0.00   0.93   1.74   468   412   128   174   468   412   174   468   412   174   468   412   174   468   412   174   468   412   412   414   414   414   414   414   414   414   414   414   414   414   414   414   414   414   414   414   414   414   414   414   414   414   414   414   414   414   414   414   414   414   414   414   414   414   414   414   414   414   414   414   414   414   414   414   414   414   414   414   414   414   414   414   414   414   414   414   414   414   414   414   414   414   414   414   414   414   414   414   414   414   414   414   414   414   414   414   414   414   414   414   414   414   414   414   414   414   414   414   414   414   414   414   414   414   414   414   414   414   414   414   414   414   414   414   414   414   414   414   414   414   414   414   414   414   414   414   414   414   414   414   414   414   414   414   414   414   414   414   414   414   414   414   414   414   414   414   414   414   414   414   414   414   414   414   414   414   414   414   414   414   414   414   414   414   414   414   414   414   414   414   414   414   414   414   414   414   414   414   414   414   414   414   414   414   414   414   414   414   414   414   414   414   414   414   414   414   414   414   414   414   414   414   414   414   414   414   414   414   414   414   414   414   414   414   414   414   414   414   414   414   414   414   414   414   414   414   414   414   414   414   414   414   414   414   414   414   414   414   414   414   414   414   414   414   414   414   414   414   414   414   414   414   414   414   414   414   414   414   414   414   414   414   414   414   414   414   414   414   414   414   414   414   414   414   414   414   414   414   414   414   414   414   414   414   414   414   414   414   414   414   414   414   414   414   414   414   414   414   414   414   414   414   414   414   414   414   414   414   414   414   414   414   414   414   414   414   414   414   414   414   414   414   414                                                                                                        |                  |                  |              |         |          |                    |           |          |                                |                      |
| JSE Top40                                                                                                                                                                                                                                                                                                                                                                                                                                                                                                                                                                                                                                                                                                                                                                                                                                                                                                                                                                                                                                                                                                                                                                                                                                                                                                                                                                                                                                                                                                                                                                                                                                                                                                                                                                                                                                                                                                                                                                                                                                                                                                                                                                                                                          |                  |                  |              |         |          |                    |           |          |                                |                      |
| SE POM                                                                                                                                                                                                                                                                                                                                                                                                                                                                                                                                                                                                                                                                                                                                                                                                                                                                                                                                                                                                                                                                                                                                                                                                                                                                                                                                                                                                                                                                                                                                                                                                                                                                                                                                                                                                                                                                                                                                                                                                                                                                                                                                                                                                                             |                  |                  |              |         |          |                    |           |          |                                | )                    |
| SE FINI                                                                                                                                                                                                                                                                                                                                                                                                                                                                                                                                                                                                                                                                                                                                                                                                                                                                                                                                                                                                                                                                                                                                                                                                                                                                                                                                                                                                                                                                                                                                                                                                                                                                                                                                                                                                                                                                                                                                                                                                                                                                                                                                                                                                                            |                  |                  |              |         |          |                    |           |          | US Services PMI (Oct P)        |                      |
| SEERN   1820                                                                                                                                                                                                                                                                                                                                                                                                                                                                                                                                                                                                                                                                                                                                                                                                                                                                                                                                                                                                                                                                                                                                                                                                                                                                                                                                                                                                                                                                                                                                                                                                                                                                                                                                                                                                                                                                                                                                                                                                                                                                                                                                                                                                                       |                  |                  |              |         |          |                    |           |          | UK Manufacturing PMI (Oct P    | ·)                   |
| SE Berk   61431   1772.82   2.80   5.76   6.70   73210   46546   528   528   526   526   526   526   526   526   526   526   526   526   526   526   526   526   526   526   526   526   526   526   526   526   526   526   526   526   526   526   526   526   526   526   526   526   526   526   526   526   526   526   526   526   526   526   526   526   526   526   526   526   526   526   526   526   526   526   526   526   526   526   526   526   526   526   526   526   526   526   526   526   526   526   526   526   526   526   526   526   526   526   526   526   526   526   526   526   526   526   526   526   526   526   526   526   526   526   526   526   526   526   526   526   526   526   526   526   526   526   526   526   526   526   526   526   526   526   526   526   526   526   526   526   526   526   526   526   526   526   526   526   526   526   526   526   526   526   526   526   526   526   526   526   526   526   526   526   526   526   526   526   526   526   526   526   526   526   526   526   526   526   526   526   526   526   526   526   526   526   526   526   526   526   526   526   526   526   526   526   526   526   526   526   526   526   526   526   526   526   526   526   526   526   526   526   526   526   526   526   526   526   526   526   526   526   526   526   526   526   526   526   526   526   526   526   526   526   526   526   526   526   526   526   526   526   526   526   526   526   526   526   526   526   526   526   526   526   526   526   526   526   526   526   526   526   526   526   526   526   526   526   526   526   526   526   526   526   526   526   526   526   526   526   526   526   526   526   526   526   526   526   526   526   526   526   526   526   526   526   526   526   526   526   526   526   526   526   526   526   526   526   526   526   526   526   526   526   526   526   526   526   526   526   526   526   526   526   526   526   526   526   526   526   526   526   526   526   526   526   526   526   526   526   526   526   526   526   526   526                                                                                                         |                  |                  |              |         |          |                    |           |          | UK Services PMI (Oct P)        |                      |
| SEBank   8060                                                                                                                                                                                                                                                                                                                                                                                                                                                                                                                                                                                                                                                                                                                                                                                                                                                                                                                                                                                                                                                                                                                                                                                                                                                                                                                                                                                                                                                                                                                                                                                                                                                                                                                                                                                                                                                                                                                                                                                                                                                                                                                                                                                                                      |                  |                  |              |         |          |                    |           |          | UK Retail Sales (Sep)          |                      |
| Dow Jones   35603   6-26   -0.02   5-20   16333   35670   28144   SWK Low   1938   1-30   0.02   5-20   16333   35670   28144   SWK Low   1938   1-30   0.03   5-20   1-33   1-21   1-31   1-31   1-31   1-31   1-31   1-31   1-31   1-31   1-31   1-31   1-31   1-31   1-31   1-31   1-31   1-31   1-31   1-31   1-31   1-31   1-31   1-31   1-31   1-31   1-31   1-31   1-31   1-31   1-31   1-31   1-31   1-31   1-31   1-31   1-31   1-31   1-31   1-31   1-31   1-31   1-31   1-31   1-31   1-31   1-31   1-31   1-31   1-31   1-31   1-31   1-31   1-31   1-31   1-31   1-31   1-31   1-31   1-31   1-31   1-31   1-31   1-31   1-31   1-31   1-31   1-31   1-31   1-31   1-31   1-31   1-31   1-31   1-31   1-31   1-31   1-31   1-31   1-31   1-31   1-31   1-31   1-31   1-31   1-31   1-31   1-31   1-31   1-31   1-31   1-31   1-31   1-31   1-31   1-31   1-31   1-31   1-31   1-31   1-31   1-31   1-31   1-31   1-31   1-31   1-31   1-31   1-31   1-31   1-31   1-31   1-31   1-31   1-31   1-31   1-31   1-31   1-31   1-31   1-31   1-31   1-31   1-31   1-31   1-31   1-31   1-31   1-31   1-31   1-31   1-31   1-31   1-31   1-31   1-31   1-31   1-31   1-31   1-31   1-31   1-31   1-31   1-31   1-31   1-31   1-31   1-31   1-31   1-31   1-31   1-31   1-31   1-31   1-31   1-31   1-31   1-31   1-31   1-31   1-31   1-31   1-31   1-31   1-31   1-31   1-31   1-31   1-31   1-31   1-31   1-31   1-31   1-31   1-31   1-31   1-31   1-31   1-31   1-31   1-31   1-31   1-31   1-31   1-31   1-31   1-31   1-31   1-31   1-31   1-31   1-31   1-31   1-31   1-31   1-31   1-31   1-31   1-31   1-31   1-31   1-31   1-31   1-31   1-31   1-31   1-31   1-31   1-31   1-31   1-31   1-31   1-31   1-31   1-31   1-31   1-31   1-31   1-31   1-31   1-31   1-31   1-31   1-31   1-31   1-31   1-31   1-31   1-31   1-31   1-31   1-31   1-31   1-31   1-31   1-31   1-31   1-31   1-31   1-31   1-31   1-31   1-31   1-31   1-31   1-31   1-31   1-31   1-31   1-31   1-31   1-31   1-31   1-31   1-31   1-31   1-31   1-31   1-31   1-31   1-31   1-31   1-31   1-31   1-31   1-31   1-31   1-31   1-                                                                                                       |                  |                  |              |         |          |                    |           |          | Eurozone Manufacturing PM      | I (Oct P)            |
| Dow/Jones   35603   6-26   -002   5-20   16333   35670   28144   3580   36-26   -002   5-20   16333   35670   28144   3580   36-26   -002   5-20   16333   35670   28144   3580   36-26   -002   5-20   16333   35670   28144   3580   36-26   -002   -002   -002   -002   -002   -002   -002   -002   -002   -002   -002   -002   -002   -002   -002   -002   -002   -002   -002   -002   -002   -002   -002   -002   -002   -002   -002   -002   -002   -002   -002   -002   -002   -002   -002   -002   -002   -002   -002   -002   -002   -002   -002   -002   -002   -002   -002   -002   -002   -002   -002   -002   -002   -002   -002   -002   -002   -002   -002   -002   -002   -002   -002   -002   -002   -002   -002   -002   -002   -002   -002   -002   -002   -002   -002   -002   -002   -002   -002   -002   -002   -002   -002   -002   -002   -002   -002   -002   -002   -002   -002   -002   -002   -002   -002   -002   -002   -002   -002   -002   -002   -002   -002   -002   -002   -002   -002   -002   -002   -002   -002   -002   -002   -002   -002   -002   -002   -002   -002   -002   -002   -002   -002   -002   -002   -002   -002   -002   -002   -002   -002   -002   -002   -002   -002   -002   -002   -002   -002   -002   -002   -002   -002   -002   -002   -002   -002   -002   -002   -002   -002   -002   -002   -002   -002   -002   -002   -002   -002   -002   -002   -002   -002   -002   -002   -002   -002   -002   -002   -002   -002   -002   -002   -002   -002   -002   -002   -002   -002   -002   -002   -002   -002   -002   -002   -002   -002   -002   -002   -002   -002   -002   -002   -002   -002   -002   -002   -002   -002   -002   -002   -002   -002   -002   -002   -002   -002   -002   -002   -002   -002   -002   -002   -002   -002   -002   -002   -002   -002   -002   -002   -002   -002   -002   -002   -002   -002   -002   -002   -002   -002   -002   -002   -002   -002   -002   -002   -002   -002   -002   -002   -002   -002   -002   -002   -002   -002   -002   -002   -002   -002   -002   -002   -002   -002   -002   -002   -002                                                                                                         |                  |                  |              |         |          |                    |           |          | Eurozone Services PMI (Oct P   | ')                   |
| Down Jones   35603   -6.26   -0.02   5.20   16.33   35670   26144   3575   3234   3457   3457   3457   3457   3457   3457   3457   3457   3457   3457   3457   3457   3457   3457   3457   3457   3457   3457   3457   3457   3457   3457   3457   3457   3457   3457   3457   3457   3457   3457   3457   3457   3457   3457   3457   3457   3457   3457   3457   3457   3457   3457   3457   3457   3457   3457   3457   3457   3457   3457   3457   3457   3457   3457   3457   3457   3457   3457   3457   3457   3457   3457   3457   3457   3457   3457   3457   3457   3457   3457   3457   3457   3457   3457   3457   3457   3457   3457   3457   3457   3457   3457   3457   3457   3457   3457   3457   3457   3457   3457   3457   3457   3457   3457   3457   3457   3457   3457   3457   3457   3457   3457   3457   3457   3457   3457   3457   3457   3457   3457   3457   3457   3457   3457   3457   3457   3457   3457   3457   3457   3457   3457   3457   3457   3457   3457   3457   3457   3457   3457   3457   3457   3457   3457   3457   3457   3457   3457   3457   3457   3457   3457   3457   3457   3457   3457   3457   3457   3457   3457   3457   3457   3457   3457   3457   3457   3457   3457   3457   3457   3457   3457   3457   3457   3457   3457   3457   3457   3457   3457   3457   3457   3457   3457   3457   3457   3457   3457   3457   3457   3457   3457   3457   3457   3457   3457   3457   3457   3457   3457   3457   3457   3457   3457   3457   3457   3457   3457   3457   3457   3457   3457   3457   3457   3457   3457   3457   3457   3457   3457   3457   3457   3457   3457   3457   3457   3457   3457   3457   3457   3457   3457   3457   3457   3457   3457   3457   3457   3457   3457   3457   3457   3457   3457   3457   3457   3457   3457   3457   3457   3457   3457   3457   3457   3457   3457   3457   3457   3457   3457   3457   3457   3457   3457   3457   3457   3457   3457   3457   3457   3457   3457   3457   3457   3457   3457   3457   3457   3457   3457   3457   3457   3457   3457   3457   3457   3457   3457   3457   3457   34                                                                                                       |                  | Level            | Net Change   | d/d %   | mtd %    | ytd %              | 52Wk High | 52Wk Low |                                |                      |
| S&P 500                                                                                                                                                                                                                                                                                                                                                                                                                                                                                                                                                                                                                                                                                                                                                                                                                                                                                                                                                                                                                                                                                                                                                                                                                                                                                                                                                                                                                                                                                                                                                                                                                                                                                                                                                                                                                                                                                                                                                                                                                                                                                                                                                                                                                            | Dow Jones        | 35603            |              | -0.02   | 5.20     |                    |           |          |                                |                      |
| No.                                                                                                                                                                                                                                                                                                                                                                                                                                                                                                                                                                                                                                                                                                                                                                                                                                                                                                                                                                                                                                                                                                                                                                                                                                                                                                                                                                                                                                                                                                                                                                                                                                                                                                                                                                                                                                                                                                                                                                                                                                                                                                                                                                                                                                |                  |                  |              |         |          |                    |           |          |                                | ,                    |
| FISE   100                                                                                                                                                                                                                                                                                                                                                                                                                                                                                                                                                                                                                                                                                                                                                                                                                                                                                                                                                                                                                                                                                                                                                                                                                                                                                                                                                                                                                                                                                                                                                                                                                                                                                                                                                                                                                                                                                                                                                                                                                                                                                                                                                                                                                         |                  |                  |              |         |          |                    |           |          | rapan raamig maan ( rag : ,    |                      |
| DAX                                                                                                                                                                                                                                                                                                                                                                                                                                                                                                                                                                                                                                                                                                                                                                                                                                                                                                                                                                                                                                                                                                                                                                                                                                                                                                                                                                                                                                                                                                                                                                                                                                                                                                                                                                                                                                                                                                                                                                                                                                                                                                                                                                                                                                |                  |                  |              |         |          |                    |           |          |                                |                      |
| Hang Seng   26018   -118.49   -0.45   6.34   -4.03   31183   23681   Nikkel   28709   -546.97   -1.87   -2.21   4.95   30796   22948   NSK   Merchange   Merchan                                                                                                       |                  |                  |              |         |          |                    |           |          |                                |                      |
| No.   Courrences   Currences                                                                                                       |                  |                  |              |         |          |                    |           |          |                                |                      |
| Level Net Change                                                                                                                                                                                                                                                                                                                                                                                                                                                                                                                                                                                                                                                                                                                                                                                                                                                                                                                                                                                                                                                                                                                                                                                                                                                                                                                                                                                                                                                                                                                                                                                                                                                                                                                                                                                                                                                                                                                                                                                                                                                                                                                                                                                                                   |                  |                  |              |         |          |                    |           |          |                                |                      |
| NyUS   14.69   0.29   1.99   2.97   0.41   16.50   13.41   N\$6.3m worth of Oceana Group and N\$1   N\$6.2m worth of Oceana Group and N\$ |                  | 20/07            | 340.57       | 1.07    | 2,21     | 4.55               | 30770     | 22740    | NSV Market Wrap                |                      |
| NS/LOS   14.69                                                                                                                                                                                                                                                                                                                                                                                                                                                                                                                                                                                                                                                                                                                                                                                                                                                                                                                                                                                                                                                                                                                                                                                                                                                                                                                                                                                                                                                                                                                                                                                                                                                                                                                                                                                                                                                                                                                                                                                                                                                                                                                                                                                                                     | currencies       | Lovol            | Not Change   | d/d 04  | metal 04 | utel 04            | E2Wk High | E2Wk Low |                                | V voctordov with     |
| NS/E   20.25   0.35   1.75   0.55   0.53   21.51   18.95   NS/E   17.07   0.29   1.72   2.60   5.50   19.33   16.31   18.95   NS/ADDS   1187   0.18   1.54   0.24   -2.26   12.41   11.10   U.Sy/E   1.16   0.00   0.24   0.41   -4.22   1.23   1.15   U.Sy/E   1.16   0.00   0.24   0.41   -4.25   1.23   1.15   U.Sy/E   1.16   U.Sy/E   1.16   0.00   0.24   0.41   -4.25   1.23   1.15   U.Sy/E   U.Sy/E   U.Sy/E   1.16   0.00   0.24   0.41   -4.25   1.23   1.15   U.Sy/E   U.Sy/                                                                                                       | N¢/IIS¢          |                  |              |         |          | 9tu <del>7</del> 0 |           |          |                                |                      |
| NS/AUDS   11.97   0.29   1.72   2.66   5.50   19.33   16.31   16.31   NS/AUDS   11.97   0.18   1.54   0.24   2.56   12.41   11.10   11.10   11.10   11.10   11.10   11.10   11.10   11.10   11.10   11.10   11.10   11.10   11.10   11.10   11.10   11.10   11.10   11.10   11.10   11.10   11.10   11.10   11.10   11.10   11.10   11.10   11.10   11.10   11.10   11.10   11.10   11.10   11.10   11.10   11.10   11.10   11.10   11.10   11.10   11.10   11.10   11.10   11.10   11.10   11.10   11.10   11.10   11.10   11.10   11.10   11.10   11.10   11.10   11.10   11.10   11.10   11.10   11.10   11.10   11.10   11.10   11.10   11.10   11.10   11.10   11.10   11.10   11.10   11.10   11.10   11.10   11.10   11.10   11.10   11.10   11.10   11.10   11.10   11.10   11.10   11.10   11.10   11.10   11.10   11.10   11.10   11.10   11.10   11.10   11.10   11.10   11.10   11.10   11.10   11.10   11.10   11.10   11.10   11.10   11.10   11.10   11.10   11.10   11.10   11.10   11.10   11.10   11.10   11.10   11.10   11.10   11.10   11.10   11.10   11.10   11.10   11.10   11.10   11.10   11.10   11.10   11.10   11.10   11.10   11.10   11.10   11.10   11.10   11.10   11.10   11.10   11.10   11.10   11.10   11.10   11.10   11.10   11.10   11.10   11.10   11.10   11.10   11.10   11.10   11.10   11.10   11.10   11.10   11.10   11.10   11.10   11.10   11.10   11.10   11.10   11.10   11.10   11.10   11.10   11.10   11.10   11.10   11.10   11.10   11.10   11.10   11.10   11.10   11.10   11.10   11.10   11.10   11.10   11.10   11.10   11.10   11.10   11.10   11.10   11.10   11.10   11.10   11.10   11.10   11.10   11.10   11.10   11.10   11.10   11.10   11.10   11.10   11.10   11.10   11.10   11.10   11.10   11.10   11.10   11.10   11.10   11.10   11.10   11.10   11.10   11.10   11.10   11.10   11.10   11.10   11.10   11.10   11.10   11.10   11.10   11.10   11.10   11.10   11.10   11.10   11.10   11.10   11.10   11.10   11.10   11.10   11.10   11.10   11.10   11.10   11.10   11.10   11.10   11.10   11.10   11.10   11.10   11.10   11.10   11.10                                                                                                          |                  |                  |              |         |          |                    |           |          |                                |                      |
| NS/ADDS   10.97   0.14   1.30   -0.50   3.29   12.02   10.36                                                                                                                                                                                                                                                                                                                                                                                                                                                                                                                                                                                                                                                                                                                                                                                                                                                                                                                                                                                                                                                                                                                                                                                                                                                                                                                                                                                                                                                                                                                                                                                                                                                                                                                                                                                                                                                                                                                                                                                                                                                                                                                                                                       |                  |                  |              |         |          |                    |           |          |                                |                      |
| Nambia Holdings traded at market.   USS/R   1.16   0.00   -0.24   0.41   -4.82   12.3   1.15   1.15   1.15   USS/R   1.113.99   -0.32   -0.28   -2.41   -9.46   11.470   10.25   10.259                                                                                                                                                                                                                                                                                                                                                                                                                                                                                                                                                                                                                                                                                                                                                                                                                                                                                                                                                                                                                                                                                                                                                                                                                                                                                                                                                                                                                                                                                                                                                                                                                                                                                                                                                                                                                                                                                                                                                                                                                                            |                  |                  |              |         |          |                    |           |          |                                |                      |
| USS/E         1.16         0.00         -0.24         0.41         -4.82         12.3         1.15         trades were recorded.           USS/F         113.99         -0.32         -0.28         -2.41         -9.46         114.70         102.59           Commodites         Level         Net Change         d/d %         mtd %         ytd %         52Wk High         52Wk Low           Gold         172.1         -1.41         7.43         65.77         86.10         39.87         66.057.58 as 44 stocks gained, 96 fell, and 66.075.89         66.057.58 as 44 stocks gained, 96 fell, and 66.075.89         66.057.58 as 44 stocks gained, 96 fell, and 66.075.89         67.689         1.72         -5.86         196.589         1.66.89         1.74         1.74         1.339.73         89.79         1.66.89         1.74         1.74         1.74         1.74         1.74         1.74         1.74         1.74         1.74         1.74         1.74         1.74         1.74         1.74         1.74         1.74         1.74         1.74         1.74         1.74         1.74         1.74         1.74         1.74         1.74         1.74         1.74         1.74         1.74         1.74         1.74         1.74         1.74         1.74         1.7                                                                                                                                                                                                                                                                                                                                                                                                                                                                                                                                                                                                                                                                                                                                                                                                                                                                                                                      |                  |                  |              |         |          |                    |           |          |                                | t market. No ETF     |
| USA                                                                                                                                                                                                                                                                                                                                                                                                                                                                                                                                                                                                                                                                                                                                                                                                                                                                                                                                                                                                                                                                                                                                                                                                                                                                                                                                                                                                                                                                                                                                                                                                                                                                                                                                                                                                                                                                                                                                                                                                                                                                                                                                                                                                                                |                  |                  |              |         | 0.41     |                    |           |          | trades were recorded.          |                      |
| Semondifies   Level   Net Change   Level   Net Change   Level   Net Change   Level   Net Crude   84.61   -1.21   -1.41   7.43   65.77   86.10   39.87   166.897   1676.899   1676.899   1676.899   1676.899   1676.899   1676.899   1676.899   1676.899   1676.899   1676.899   1676.899   1676.899   1676.899   1676.899   1676.899   1676.899   1676.899   1676.899   1676.899   1676.899   1676.899   1676.899   1676.899   1676.899   1676.899   1676.899   1676.899   1676.899   1676.899   1676.899   1676.899   1676.899   1676.899   1676.899   1676.899   1676.899   1676.899   1676.899   1676.899   1676.899   1676.899   1676.899   1676.899   1676.899   1676.899   1676.899   1676.899   1676.899   1676.899   1676.899   1676.899   1676.899   1676.899   1676.899   1676.899   1676.899   1676.899   1676.899   1676.899   1676.899   1676.899   1676.899   1676.899   1676.899   1676.899   1676.899   1676.899   1676.899   1676.899   1676.899   1676.899   1676.899   1676.899   1676.899   1676.899   1676.899   1676.899   1676.899   1676.899   1676.899   1676.899   1676.899   1676.899   1676.899   1676.899   1676.899   1676.899   1676.899   1676.899   1676.899   1676.899   1676.899   1676.899   1676.899   1676.899   1676.899   1676.899   1676.899   1676.899   1676.899   1676.899   1676.899   1676.899   1676.899   1676.899   1676.899   1676.899   1676.899   1676.899   1676.899   1676.899   1676.899   1676.899   1676.899   1676.899   1676.899   1676.899   1676.899   1676.899   1676.899   1676.899   1676.899   1676.899   1676.899   1676.899   1676.899   1676.899   1676.899   1676.899   1676.899   1676.899   1676.899   1676.899   1676.899   1676.899   1676.899   1676.899   1676.899   1676.899   1676.899   1676.899   1676.899   1676.899   1676.899   1676.899   1676.899   1676.899   1676.899   1676.899   1676.899   1676.899   1676.899   1676.899   1676.899   1676.899   1676.899   1676.899   1676.899   1676.899   1676.899   1676.899   1676.899   1676.899   1676.899   1676.899   1676.899   1676.899   1676.899   1676.899   1676.899   1676.899   1                                                                                                       |                  |                  |              |         |          |                    |           |          |                                |                      |
| Leve                                                                                                                                                                                                                                                                                                                                                                                                                                                                                                                                                                                                                                                                                                                                                                                                                                                                                                                                                                                                                                                                                                                                                                                                                                                                                                                                                                                                                                                                                                                                                                                                                                                                                                                                                                                                                                                                                                                                                                                                                                                                                                                                                                                                                               |                  |                  |              |         |          |                    |           |          | JSE Market W <u>rap</u>        |                      |
| Serent Crude                                                                                                                                                                                                                                                                                                                                                                                                                                                                                                                                                                                                                                                                                                                                                                                                                                                                                                                                                                                                                                                                                                                                                                                                                                                                                                                                                                                                                                                                                                                                                                                                                                                                                                                                                                                                                                                                                                                                                                                                                                                                                                                                                                                                                       |                  |                  | Net Change   |         |          |                    | 52Wk High |          |                                | Index fell 1.3% to   |
| Gold   1782.99   0.49   0.05   9.19   -1.47   139.73   389.75                                                                                                                                                                                                                                                                                                                                                                                                                                                                                                                                                                                                                                                                                                                                                                                                                                                                                                                                                                                                                                                                                                                                                                                                                                                                                                                                                                                                                                                                                                                                                                                                                                                                                                                                                                                                                                                                                                                                                                                                                                                                                                                                                                      |                  |                  | -1.21        |         | 7.43     | 65.77              | 86.10     | 39.87    |                                |                      |
| Platfurum   1052.89   -0.09   -0.005   -0.15   -0.14   -0.56   -0.14   -0.56   -0.14   -0.56   -0.14   -0.56   -0.14   -0.56   -0.14   -0.56   -0.14   -0.56   -0.14   -0.56   -0.14   -0.56   -0.14   -0.56   -0.14   -0.56   -0.14   -0.56   -0.14   -0.56   -0.14   -0.56   -0.14   -0.56   -0.14   -0.56   -0.14   -0.56   -0.14   -0.56   -0.14   -0.56   -0.14   -0.56   -0.14   -0.56   -0.14   -0.56   -0.14   -0.56   -0.14   -0.56   -0.14   -0.56   -0.14   -0.56   -0.14   -0.56   -0.14   -0.56   -0.14   -0.56   -0.14   -0.56   -0.14   -0.56   -0.14   -0.56   -0.14   -0.56   -0.14   -0.56   -0.14   -0.56   -0.14   -0.56   -0.14   -0.56   -0.14   -0.56   -0.14   -0.56   -0.14   -0.56   -0.14   -0.56   -0.14   -0.56   -0.14   -0.56   -0.14   -0.56   -0.14   -0.56   -0.14   -0.56   -0.14   -0.56   -0.14   -0.56   -0.14   -0.56   -0.14   -0.56   -0.14   -0.56   -0.14   -0.56   -0.14   -0.56   -0.14   -0.56   -0.14   -0.56   -0.14   -0.56   -0.14   -0.56   -0.14   -0.56   -0.14   -0.56   -0.14   -0.56   -0.14   -0.56   -0.14   -0.56   -0.14   -0.56   -0.14   -0.56   -0.14   -0.56   -0.14   -0.56   -0.14   -0.56   -0.14   -0.56   -0.14   -0.56   -0.14   -0.56   -0.14   -0.56   -0.14   -0.56   -0.14   -0.56   -0.14   -0.56   -0.14   -0.56   -0.14   -0.56   -0.14   -0.56   -0.14   -0.56   -0.14   -0.56   -0.14   -0.56   -0.14   -0.56   -0.14   -0.56   -0.14   -0.56   -0.14   -0.56   -0.14   -0.14   -0.56   -0.14   -0.14   -0.14   -0.14   -0.14   -0.14   -0.14   -0.14   -0.14   -0.14   -0.14   -0.14   -0.14   -0.14   -0.14   -0.14   -0.14   -0.14   -0.14   -0.14   -0.14   -0.14   -0.14   -0.14   -0.14   -0.14   -0.14   -0.14   -0.14   -0.14   -0.14   -0.14   -0.14   -0.14   -0.14   -0.14   -0.14   -0.14   -0.14   -0.14   -0.14   -0.14   -0.14   -0.14   -0.14   -0.14   -0.14   -0.14   -0.14   -0.14   -0.14   -0.14   -0.14   -0.14   -0.14   -0.14   -0.14   -0.14   -0.14   -0.14   -0.14   -0.14   -0.14   -0.14   -0.14   -0.14   -0.14   -0.14   -0.14   -0.14   -0.14   -0.14   -0.14   -0.14   -0.14   -0.14   -0.14   -0.14   -0.14                                                                                                       |                  |                  |              |         |          |                    |           |          |                                |                      |
| Silver                                                                                                                                                                                                                                                                                                                                                                                                                                                                                                                                                                                                                                                                                                                                                                                                                                                                                                                                                                                                                                                                                                                                                                                                                                                                                                                                                                                                                                                                                                                                                                                                                                                                                                                                                                                                                                                                                                                                                                                                                                                                                                                                                                                                                             |                  |                  |              |         |          |                    |           |          |                                |                      |
| Palladium                                                                                                                                                                                                                                                                                                                                                                                                                                                                                                                                                                                                                                                                                                                                                                                                                                                                                                                                                                                                                                                                                                                                                                                                                                                                                                                                                                                                                                                                                                                                                                                                                                                                                                                                                                                                                                                                                                                                                                                                                                                                                                                                                                                                                          |                  |                  |              |         |          |                    |           |          |                                |                      |
| Palladium   2036.50   18.40   0.99   7.20   -16.63   2962.00   1825.50   Rainbow Capital declined 5.7%.                                                                                                                                                                                                                                                                                                                                                                                                                                                                                                                                                                                                                                                                                                                                                                                                                                                                                                                                                                                                                                                                                                                                                                                                                                                                                                                                                                                                                                                                                                                                                                                                                                                                                                                                                                                                                                                                                                                                                                                                                                                                                                                            |                  |                  |              |         |          |                    |           |          |                                |                      |
| NSX   Leave   Level   Last Change   Last %   mtd %   ytd %   52Wk High   52Wk Low   Samp plunged more than 25% after results that missed estimates. The owne   NBS   3412   0.00   0.00   0.00   0.00   0.00   3.00   3.00   0.00   0.00   0.00   0.00   0.00   0.00   0.00   0.00   0.00   0.00   0.00   0.00   0.00   0.00   0.00   0.00   0.00   0.00   0.00   0.00   0.00   0.00   0.00   0.00   0.00   0.00   0.00   0.00   0.00   0.00   0.00   0.00   0.00   0.00   0.00   0.00   0.00   0.00   0.00   0.00   0.00   0.00   0.00   0.00   0.00   0.00   0.00   0.00   0.00   0.00   0.00   0.00   0.00   0.00   0.00   0.00   0.00   0.00   0.00   0.00   0.00   0.00   0.00   0.00   0.00   0.00   0.00   0.00   0.00   0.00   0.00   0.00   0.00   0.00   0.00   0.00   0.00   0.00   0.00   0.00   0.00   0.00   0.00   0.00   0.00   0.00   0.00   0.00   0.00   0.00   0.00   0.00   0.00   0.00   0.00   0.00   0.00   0.00   0.00   0.00   0.00   0.00   0.00   0.00   0.00   0.00   0.00   0.00   0.00   0.00   0.00   0.00   0.00   0.00   0.00   0.00   0.00   0.00   0.00   0.00   0.00   0.00   0.00   0.00   0.00   0.00   0.00   0.00   0.00   0.00   0.00   0.00   0.00   0.00   0.00   0.00   0.00   0.00   0.00   0.00   0.00   0.00   0.00   0.00   0.00   0.00   0.00   0.00   0.00   0.00   0.00   0.00   0.00   0.00   0.00   0.00   0.00   0.00   0.00   0.00   0.00   0.00   0.00   0.00   0.00   0.00   0.00   0.00   0.00   0.00   0.00   0.00   0.00   0.00   0.00   0.00   0.00   0.00   0.00   0.00   0.00   0.00   0.00   0.00   0.00   0.00   0.00   0.00   0.00   0.00   0.00   0.00   0.00   0.00   0.00   0.00   0.00   0.00   0.00   0.00   0.00   0.00   0.00   0.00   0.00   0.00   0.00   0.00   0.00   0.00   0.00   0.00   0.00   0.00   0.00   0.00   0.00   0.00   0.00   0.00   0.00   0.00   0.00   0.00   0.00   0.00   0.00   0.00   0.00   0.00   0.00   0.00   0.00   0.00   0.00   0.00   0.00   0.00   0.00   0.00   0.00   0.00   0.00   0.00   0.00   0.00   0.00   0.00   0.00   0.00   0.00   0.00   0.00   0.00   0.00   0.00   0.00   0.00   0.00   0.00   0.0                                                                                                       |                  |                  |              |         |          |                    |           |          |                                |                      |
| Level   Last Change   Last \( \) mtd \( \) ytd \( \) 52Wk ligh   52Wk low   Snap plunged more than 25% after results that missed estimates. The owner shapped in the standard property is a standard property shares. The standard property shares.                                                                                                                                                                                                                                                                                                                                                                                                                                                                                                                                                                                                                                                                                                                                                                                                                                                                                                                                                                                                                                                                                                                                                                                                                                                                                                                                                                                                                                                                                                                                                                                                                                                                                                                                                                                                                                                                                                                                                                                |                  |                  | 10.40        | 0.91    | 7.20     | -10.03             | 2902.00   | 1623.30  |                                | 70.                  |
| ANE   900   0.00   0.00   0.00   0.00   0.00   1000   900                                                                                                                                                                                                                                                                                                                                                                                                                                                                                                                                                                                                                                                                                                                                                                                                                                                                                                                                                                                                                                                                                                                                                                                                                                                                                                                                                                                                                                                                                                                                                                                                                                                                                                                                                                                                                                                                                                                                                                                                                                                                                                                                                                          | NON LOCAL ALIG D |                  | Lact Change  | Lact 04 | mtd 04   | ved 04             | 52Wk High | 52Wk Low |                                | 50% after reporting  |
| NBS                                                                                                                                                                                                                                                                                                                                                                                                                                                                                                                                                                                                                                                                                                                                                                                                                                                                                                                                                                                                                                                                                                                                                                                                                                                                                                                                                                                                                                                                                                                                                                                                                                                                                                                                                                                                                                                                                                                                                                                                                                                                                                                                                                                                                                | ANF              |                  |              |         |          | 0.00               |           |          |                                |                      |
| NHL   180   0.00   0.00   0.00   13.21   180   159   159   159   150   150   150   150   150   150   150   150   150   150   150   150   150   150   150   150   150   150   150   150   150   150   150   150   150   150   150   150   150   150   150   150   150   150   150   150   150   150   150   150   150   150   150   150   150   150   150   150   150   150   150   150   150   150   150   150   150   150   150   150   150   150   150   150   150   150   150   150   150   150   150   150   150   150   150   150   150   150   150   150   150   150   150   150   150   150   150   150   150   150   150   150   150   150   150   150   150   150   150   150   150   150   150   150   150   150   150   150   150   150   150   150   150   150   150   150   150   150   150   150   150   150   150   150   150   150   150   150   150   150   150   150   150   150   150   150   150   150   150   150   150   150   150   150   150   150   150   150   150   150   150   150   150   150   150   150   150   150   150   150   150   150   150   150   150   150   150   150   150   150   150   150   150   150   150   150   150   150   150   150   150   150   150   150   150   150   150   150   150   150   150   150   150   150   150   150   150   150   150   150   150   150   150   150   150   150   150   150   150   150   150   150   150   150   150   150   150   150   150   150   150   150   150   150   150   150   150   150   150   150   150   150   150   150   150   150   150   150   150   150   150   150   150   150   150   150   150   150   150   150   150   150   150   150   150   150   150   150   150   150   150   150   150   150   150   150   150   150   150   150   150   150   150   150   150   150   150   150   150   150   150   150   150   150   150   150   150   150   150   150   150   150   150   150   150   150   150   150   150   150   150   150   150   150   150   150   150   150   150   150   150   150   150   150   150   150   150   150   150   150   150   150   150   150   150   150   150   150   150   150                                                                                                         |                  |                  |              |         |          |                    |           |          |                                |                      |
| CGP                                                                                                                                                                                                                                                                                                                                                                                                                                                                                                                                                                                                                                                                                                                                                                                                                                                                                                                                                                                                                                                                                                                                                                                                                                                                                                                                                                                                                                                                                                                                                                                                                                                                                                                                                                                                                                                                                                                                                                                                                                                                                                                                                                                                                                |                  |                  |              |         |          |                    |           |          |                                |                      |
| FNB   2901   0.00   0.00   3.61   25.91   3051   2300   Correct   23.51   23.51   23.51   23.51   23.51   23.51   23.51   23.51   23.51   23.51   23.51   23.51   23.51   23.51   23.51   23.51   23.51   23.51   23.51   23.51   23.51   23.51   23.51   23.51   23.51   23.51   23.51   23.51   23.51   23.51   23.51   23.51   23.51   23.51   23.51   23.51   23.51   23.51   23.51   23.51   23.51   23.51   23.51   23.51   23.51   23.51   23.51   23.51   23.51   23.51   23.51   23.51   23.51   23.51   23.51   23.51   23.51   23.51   23.51   23.51   23.51   23.51   23.51   23.51   23.51   23.51   23.51   23.51   23.51   23.51   23.51   23.51   23.51   23.51   23.51   23.51   23.51   23.51   23.51   23.51   23.51   23.51   23.51   23.51   23.51   23.51   23.51   23.51   23.51   23.51   23.51   23.51   23.51   23.51   23.51   23.51   23.51   23.51   23.51   23.51   23.51   23.51   23.51   23.51   23.51   23.51   23.51   23.51   23.51   23.51   23.51   23.51   23.51   23.51   23.51   23.51   23.51   23.51   23.51   23.51   23.51   23.51   23.51   23.51   23.51   23.51   23.51   23.51   23.51   23.51   23.51   23.51   23.51   23.51   23.51   23.51   23.51   23.51   23.51   23.51   23.51   23.51   23.51   23.51   23.51   23.51   23.51   23.51   23.51   23.51   23.51   23.51   23.51   23.51   23.51   23.51   23.51   23.51   23.51   23.51   23.51   23.51   23.51   23.51   23.51   23.51   23.51   23.51   23.51   23.51   23.51   23.51   23.51   23.51   23.51   23.51   23.51   23.51   23.51   23.51   23.51   23.51   23.51   23.51   23.51   23.51   23.51   23.51   23.51   23.51   23.51   23.51   23.51   23.51   23.51   23.51   23.51   23.51   23.51   23.51   23.51   23.51   23.51   23.51   23.51   23.51   23.51   23.51   23.51   23.51   23.51   23.51   23.51   23.51   23.51   23.51   23.51   23.51   23.51   23.51   23.51   23.51   23.51   23.51   23.51   23.51   23.51   23.51   23.51   23.51   23.51   23.51   23.51   23.51   23.51   23.51   23.51   23.51   23.51   23.51   23.51   23.51   23.51   23.51   23.51   23.51   23.51   23                                                                                                       |                  |                  |              |         |          |                    |           |          |                                |                      |
| NAM                                                                                                                                                                                                                                                                                                                                                                                                                                                                                                                                                                                                                                                                                                                                                                                                                                                                                                                                                                                                                                                                                                                                                                                                                                                                                                                                                                                                                                                                                                                                                                                                                                                                                                                                                                                                                                                                                                                                                                                                                                                                                                                                                                                                                                |                  |                  |              |         |          |                    |           |          |                                |                      |
| PNH                                                                                                                                                                                                                                                                                                                                                                                                                                                                                                                                                                                                                                                                                                                                                                                                                                                                                                                                                                                                                                                                                                                                                                                                                                                                                                                                                                                                                                                                                                                                                                                                                                                                                                                                                                                                                                                                                                                                                                                                                                                                                                                                                                                                                                | ORY              | 1099             | 0.00         | 0.00    | -3.51    | -21.50             | 1696      | 1000     |                                |                      |
| SILP         12790         0.00         0.00         0.00         12790         12790         down 6%. Alphabet slid almost 3%. In sank after reporting results, helping overshadow a later session rally that ham seed that the S&P 500 0.3% for a seventh straight growth overshadow a later session rally that ham seed the S&P 500 0.3% for a seventh straight growth straight growth overshadow a later session rally that ham seed the S&P 500 0.3% for a seventh straight growth overshadow a later session rally that ham seed the S&P 500 0.3% for a seventh straight growth overshadow as later session rally that ham seed the S&P 500 0.3% for a seventh straight growth overshadow as later session rally that ham seed the S&P 500 0.3% for a seventh straight growth overshadow as later session rally that ham seed the S&P 500 0.3% for a seventh straight growth overshadow as later session rally that ham seed the S&P 500 0.3% for a seventh straight growth overshadow as later session rally that ham seed the S&P 500 0.3% for a seventh straight growth overshadow as later session rally that ham seed the S&P 500 0.3% for a seventh straight growth overshadow as later session rally that ham seed the S&P 500 0.3% for a seventh straight growth overshadow as later session rally that ham seed the S&P 500 0.3% for a seventh straight growth overshadow as later session rally that ham seed the S&P 500 0.3% for a seventh straight growth overshadow as later session rally that ham seed the S&P 500 0.3% for a seventh straight growth overshadow as later session rally that ham seed the S&P 500 0.3% for a seventh straight growth overshadow as later session rally that ham seed the S&P 500 0.3% for a seventh straight growth overshadow as later session rally that ham seed the S&P 500 0.3% for a seventh straight growth overshadow as later session rally that ham seed the S&P 500 0.3% for a seventh straight growth seed to seventh straight growth overshadow as later session rall                                                                                                                                                                                           |                  |                  |              |         |          |                    |           |          | lost 0.6%, as other social med | dia stocks slumped   |
| SNO                                                                                                                                                                                                                                                                                                                                                                                                                                                                                                                                                                                                                                                                                                                                                                                                                                                                                                                                                                                                                                                                                                                                                                                                                                                                                                                                                                                                                                                                                                                                                                                                                                                                                                                                                                                                                                                                                                                                                                                                                                                                                                                                                                                                                                |                  |                  |              |         |          |                    |           |          | in afterhours, with Facebook   | c and Twitter each   |
| LHN   200   0.00   0.00   0.00   0.00   -24.81   266   145   145   144   341   155   1444   341   155   1444   341   156   145   145   1440   156   145   145   145   145   145   145   145   145   145   145   145   145   145   145   145   145   145   145   145   145   145   145   145   145   145   145   145   145   145   145   145   145   145   145   145   145   145   145   145   145   145   145   145   145   145   145   145   145   145   145   145   145   145   145   145   145   145   145   145   145   145   145   145   145   145   145   145   145   145   145   145   145   145   145   145   145   145   145   145   145   145   145   145   145   145   145   145   145   145   145   145   145   145   145   145   145   145   145   145   145   145   145   145   145   145   145   145   145   145   145   145   145   145   145   145   145   145   145   145   145   145   145   145   145   145   145   145   145   145   145   145   145   145   145   145   145   145   145   145   145   145   145   145   145   145   145   145   145   145   145   145   145   145   145   145   145   145   145   145   145   145   145   145   145   145   145   145   145   145   145   145   145   145   145   145   145   145   145   145   145   145   145   145   145   145   145   145   145   145   145   145   145   145   145   145   145   145   145   145   145   145   145   145   145   145   145   145   145   145   145   145   145   145   145   145   145   145   145   145   145   145   145   145   145   145   145   145   145   145   145   145   145   145   145   145   145   145   145   145   145   145   145   145   145   145   145   145   145   145   145   145   145   145   145   145   145   145   145   145   145   145   145   145   145   145   145   145   145   145   145   145   145   145   145   145   145   145   145   145   145   145   145   145   145   145   145   145   145   145   145   145   145   145   145   145   145   145   145   145   145   145   145   145   145   145   145   145   145   145   145   145   145   145   145   145   145                                                                                                          |                  |                  |              |         |          |                    |           |          | down 6%. Alphabet slid alm     | nost 3%. Intel also  |
| DYL         1202         -7.00         -0.58         18.54         128.95         1444         341         OverSindow a late- session rally that had properly and the S&P 500 0.3% for a seeventh straight g longest streak since July. MSCI's gauge Pacific equities edged up amid a rally in Company shares.           SA versus Namibian Bonds           SA Bonds         YTM         Current Price Current Price         Chg [bp]         NA Bonds         YTM         Premium Premium Property shares.         Chg [bp]         QDP (y/y)         -1.6%         -8.0%           R186         7.96         110.56         9.50         GC22         4.51         0         -0.82         GDP (y/y)         -1.6%         -8.0%           R2030         9.46         91.72         12.00         GC24         7.40         -55         9.50         PSCE (y/y)         6.9%         1.6%           R213         9.80         83.10         13.00         GC25         7.77         -19         9.50         MZ (y/y)         10.5%           R2037         10.76         83.19         14.00         GC27         8.70         75         9.50         MZ (y/y)         10.5%           R2044         10.92         81.98         14.50         GC32         10.41         95         12.00                                                                                                                                                                                                                                                                                                                                                                                                                                                                                                                                                                                                                                                                                                                                                                                                                                                                                                                                     |                  |                  |              |         |          |                    |           |          | sank after reporting res       | ults, helping to     |
| FSY   1230   29,00   2,41   20,23   245,51   1440   156   146   156   147   147   148   148   148   148   148   148   148   148   148   148   148   148   148   148   148   148   148   148   148   148   148   148   148   148   148   148   148   148   148   148   148   148   148   148   148   148   148   148   148   148   148   148   148   148   148   148   148   148   148   148   148   148   148   148   148   148   148   148   148   148   148   148   148   148   148   148   148   148   148   148   148   148   148   148   148   148   148   148   148   148   148   148   148   148   148   148   148   148   148   148   148   148   148   148   148   148   148   148   148   148   148   148   148   148   148   148   148   148   148   148   148   148   148   148   148   148   148   148   148   148   148   148   148   148   148   148   148   148   148   148   148   148   148   148   148   148   148   148   148   148   148   148   148   148   148   148   148   148   148   148   148   148   148   148   148   148   148   148   148   148   148   148   148   148   148   148   148   148   148   148   148   148   148   148   148   148   148   148   148   148   148   148   148   148   148   148   148   148   148   148   148   148   148   148   148   148   148   148   148   148   148   148   148   148   148   148   148   148   148   148   148   148   148   148   148   148   148   148   148   148   148   148   148   148   148   148   148   148   148   148   148   148   148   148   148   148   148   148   148   148   148   148   148   148   148   148   148   148   148   148   148   148   148   148   148   148   148   148   148   148   148   148   148   148   148   148   148   148   148   148   148   148   148   148   148   148   148   148   148   148   148   148   148   148   148   148   148   148   148   148   148   148   148   148   148   148   148   148   148   148   148   148   148   148   148   148   148   148   148   148   148   148   148   148   148   148   148   148   148   148   148   148   148   148   148   148   148                                                                                                          |                  |                  |              |         |          |                    |           |          | overshadow a late- session r   | ally that had lifted |
| MEY   Sy6   -19.00   -3.09   2.05   240.57   769   94   Sy   Pacific equities edged up amid a rally in Cy                                                                                                                                                                                                                                                                                                                                                                                                                                                                                                                                                                                                                                                                                                                                                                                                                                                                                                                                                                                                                                                                                                                                                                                                                                                                                                                                                                                                                                                                                                                                                                                                                                                                                                                                                                                                                                                                                                                                                                                                                                                                                                                          |                  |                  |              |         |          |                    |           |          | the S&P 500 0.3% for a sevent  | h straight gain, the |
| SA versus Namibian Bonds   SA versus Namibian Bonds   SA Bonds   YTM   Current Price   Chg [bp]   NA Bonds   YTM   Premium   Chg [bp]   Chg                                                                                                          |                  |                  |              |         |          |                    |           |          |                                |                      |
| SA versus Namibian Bonds   SA versus Namibian Bonds   SA Bonds   YTM   Current Price   Chg [bp]   NA Bonds   YTM   Premium   Chg [bp]   Chg [bp]   Chg   C                                                                                                       | VIL.             | 370              | 15.00        | 3.07    | 2.03     | 240.57             | 705       | 7-7      |                                |                      |
| SA versus Namibian Bonds   YTM   Current Price   Chg [bp]   NA Bonds   YTM   Premium   Chg [bp]   Chg [bp]   2019   2020                                                                                                                                                                                                                                                                                                                                                                                                                                                                                                                                                                                                                                                                                                                                                                                                                                                                                                                                                                                                                                                                                                                                                                                                                                                                                                                                                                                                                                                                                                                                                                                                                                                                                                                                                                                                                                                                                                                                                                                                                                                                                                           |                  |                  |              |         |          |                    |           |          | 1 1                            | ,                    |
| SA Bonds         YTM         Current Price         Chg [bp]         NA Bonds         YTM         Premium         Chg [bp]         Q019         2020           R2023         5.40         103.01         2.50         GC22         4.51         0         -0.82         GDP (y/y)         -1.6%         -8.0%           R186         7.96         110.56         9.50         GC23         6.94         154         -11.21         Inflation (y/y)         2.6%         2.4%           R2030         9.46         91.72         12.00         GC24         7.40         -55         9.50         PSCE (y/y)         6.9%         1.6%           R213         9.80         83.10         13.00         GC25         7.77         -19         9.50         M2 (y/y)         10.5%           R209         10.53         68.62         13.50         GC26         8.47         51         9.50         M2 (y/y)         10.5%           R204         9.80         83.19         14.00         GC27         8.70         75         9.50         JG BCI         49.9           R2044         10.92         81.98         14.50         GC35         11.83         13.0         13.50           R2048                                                                                                                                                                                                                                                                                                                                                                                                                                                                                                                                                                                                                                                                                                                                                                                                                                                                                                                                                                                                                                     |                  | SA versus Na     | mibian Bonds |         |          |                    |           |          | property enteres               |                      |
| R2023         5.40         103.01         2.50         GC22         4.51         0         -0.82         GDP (y/y)         -1.6%         -8.0%           R186         7.96         110.56         9.50         GC23         6.94         154         -11.21         Inflation (y/y)         2.6%         2.4%           R2030         9.46         91.72         12.00         GC24         7.40         -55         9.50         PSCE (y/y)         6.9%         1.6%           R213         9.80         83.10         13.00         GC25         7.77         -19         9.50         M2 (y/y)         6.9%         1.6%           R209         10.53         68.62         13.50         GC26         8.47         51         9.50         M2 (y/y)         10.5%           R2037         10.76         83.19         14.00         GC27         8.70         75         9.50         M2 (y/y)         10.5%           R214         9.80         83.10         13.00         GC30         10.41         95         12.00           R2044         10.92         81.98         14.50         GC35         11.83         13.0         13.50           R2048         10.87         81.68 <th>5A Bonds</th> <th></th> <th></th> <th>hg [bp]</th> <th>NA Bonds</th> <th>YTM</th> <th>Premium</th> <th>Cha [bb]</th> <th>2019</th> <th>2020 2021</th>                                                                                                                                                                                                                                                                                                                                                                                                                                                                                                                                                                                                                                                                                                                                                                                                                                                                                | 5A Bonds         |                  |              | hg [bp] | NA Bonds | YTM                | Premium   | Cha [bb] | 2019                           | 2020 2021            |
| R186         7.96         110.56         9.50         GC23         6.94         154         -11.21         Inflation (y/y)         2.6%         2.4%           R2030         9.46         91.72         12.00         GC24         7.40         -55         9.50         PSCE (y/y)         6.9%         1.6%           R213         9.80         83.10         13.00         GC25         7.77         -19         9.50         MZ (y/y)         10.5%           R2037         10.76         83.19         14.00         GC27         8.70         75         9.50         MZ (y/y)         10.68 (y)         49.9           R214         9.80         83.10         13.00         GC30         10.41         95         12.00           R2044         10.92         81.98         14.50         GC32         10.94         114         13.00           R2048         10.87         81.68         15.00         GC35         11.83         130         13.50           GC40         13.41         252         14.00           GC43         13.46         255         14.50           GC45         13.50         259         14.50           GC48         13.62                                                                                                                                                                                                                                                                                                                                                                                                                                                                                                                                                                                                                                                                                                                                                                                                                                                                                                                                                                                                                                                                    |                  |                  |              |         |          |                    |           |          |                                |                      |
| R2030         9.46         91.72         12.00         GC24         7.40         -55         9.50         PSCE (y/y)         6.9%         1.6%           R213         9.80         83.10         13.00         GC25         7.77         -19         9.50         M2 (y/y)         10.5%           R209         10.53         68.62         13.50         GC26         8.47         51         9.50         M2 (y/y)         10.5%           R2037         10.76         83.19         14.00         GC27         8.70         75         9.50           R214         9.80         83.10         13.00         GC30         10.41         95         12.00           R2044         10.92         81.98         14.50         GC32         10.94         114         13.00           R2048         10.87         81.68         15.00         GC35         11.83         130         13.50           GC40         13.41         252         14.00           GC45         13.50         259         14.50           GC48         13.62         275         15.00                                                                                                                                                                                                                                                                                                                                                                                                                                                                                                                                                                                                                                                                                                                                                                                                                                                                                                                                                                                                                                                                                                                                                                      | R186             | 7.96             | 110.56       | 9.50    | GC23     | 6.94               |           | -11.21   | Inflation (y/y) 2.6%           | 2.4% 3.7%*           |
| R209         10.53         68.62         13.50         GC26         8.47         51         9.50         UG BCI         49.9           R2037         10.76         83.19         14.00         GC27         8.70         75         9.50         75         9.50         75         9.50         75         9.50         75         9.50         75         9.50         75         9.50         75         9.50         75         9.50         75         9.50         75         9.50         75         9.50         75         9.50         75         9.50         75         9.50         75         9.50         75         9.50         75         9.50         75         9.50         75         75         9.50         75         9.50         75         9.50         75         9.50         75         75         9.50         75         75         9.50         75         75         9.50         75         75         75         75         75         75         75         75         75         75         75         75         75         75         75         75         75         75         75         75         75         75         75         75                                                                                                                                                                                                                                                                                                                                                                                                                                                                                                                                                                                                                                                                                                                                                                                                                                                                                                                                                                                                                                               | R2030            | 9.46             | 91.72        | 12.00   | GC24     | 7.40               | -55       | 9.50     |                                | 1.6% 1.6%            |
| R2037       10.76       83.19       14.00       GC27       8.70       75       9.50         R214       9.80       83.10       13.00       GC30       10.41       95       12.00         R2044       10.92       81.98       14.50       GC32       10.94       114       13.00         R2048       10.87       81.68       15.00       GC35       11.83       130       13.50         GC37       12.66       190       14.00       14.00       14.00       14.00       14.00         GC40       13.41       252       14.50       14.50       14.50       14.50       14.50       14.50       14.50       14.50       14.50       14.50       14.50       14.50       14.50       14.50       14.50       14.50       14.50       14.50       14.50       14.50       14.50       14.50       14.50       14.50       14.50       14.50       14.50       14.50       14.50       14.50       14.50       14.50       14.50       14.50       14.50       14.50       14.50       14.50       14.50       14.50       14.50       14.50       14.50       14.50       14.50       14.50       14.50       14.50       14.50       14.50                                                                                                                                                                                                                                                                                                                                                                                                                                                                                                                                                                                                                                                                                                                                                                                                                                                                                                                                                                                                                                                                                            |                  |                  |              |         |          |                    |           | 9.50     | M2 (y/y) 10.5%                 |                      |
| R214     9.80     83.10     13.00     GC30     10.41     95     12.00       R2044     10.92     81.98     14.50     GC32     10.94     114     13.00       R2048     10.87     81.68     15.00     GC35     11.83     130     13.50       GC37     12.66     190     14.00       GC40     13.41     252     14.00       GC43     13.46     255     14.50       GC45     13.50     259     14.50       GC48     13.62     275     15.00                                                                                                                                                                                                                                                                                                                                                                                                                                                                                                                                                                                                                                                                                                                                                                                                                                                                                                                                                                                                                                                                                                                                                                                                                                                                                                                                                                                                                                                                                                                                                                                                                                                                                                                                                                                             |                  |                  |              |         |          |                    |           |          | 13G BCI 49.9                   |                      |
| R2044     10.92     81.98     14.50     GC32     10.94     114     13.00       R2048     10.87     81.68     15.00     GC35     11.83     13.0     13.50       GC37     12.66     190     14.00       GC40     13.41     252     14.00       GC43     13.46     255     14.50       GC45     13.50     259     14.50       GC48     13.62     275     15.00                                                                                                                                                                                                                                                                                                                                                                                                                                                                                                                                                                                                                                                                                                                                                                                                                                                                                                                                                                                                                                                                                                                                                                                                                                                                                                                                                                                                                                                                                                                                                                                                                                                                                                                                                                                                                                                                        |                  |                  |              |         |          |                    |           |          |                                |                      |
| R2048     10.87     81.68     15.00     GC35     11.83     130     13.50       GC37     12.66     190     14.00       GC40     13.41     252     14.00       GC43     13.46     255     14.50       GC45     13.50     259     14.50       GC48     13.62     275     15.00                                                                                                                                                                                                                                                                                                                                                                                                                                                                                                                                                                                                                                                                                                                                                                                                                                                                                                                                                                                                                                                                                                                                                                                                                                                                                                                                                                                                                                                                                                                                                                                                                                                                                                                                                                                                                                                                                                                                                        |                  |                  |              |         |          |                    |           |          |                                |                      |
| GC37     12.66     190     14.00       GC40     13.41     252     14.00       GC43     13.46     255     14.50       GC45     13.50     259     14.50       GC48     13.62     275     15.00                                                                                                                                                                                                                                                                                                                                                                                                                                                                                                                                                                                                                                                                                                                                                                                                                                                                                                                                                                                                                                                                                                                                                                                                                                                                                                                                                                                                                                                                                                                                                                                                                                                                                                                                                                                                                                                                                                                                                                                                                                       |                  |                  |              |         |          |                    |           |          |                                |                      |
| GC40     13.41     252     14.00       GC43     13.46     255     14.50       GC45     13.50     259     14.50       GC48     13.62     275     15.00                                                                                                                                                                                                                                                                                                                                                                                                                                                                                                                                                                                                                                                                                                                                                                                                                                                                                                                                                                                                                                                                                                                                                                                                                                                                                                                                                                                                                                                                                                                                                                                                                                                                                                                                                                                                                                                                                                                                                                                                                                                                              | 12070            | 10.07            | 01.00        | 13.00   |          |                    |           |          |                                |                      |
| GC43     13.46     255     14.50       GC45     13.50     259     14.50       GC48     13.62     275     15.00                                                                                                                                                                                                                                                                                                                                                                                                                                                                                                                                                                                                                                                                                                                                                                                                                                                                                                                                                                                                                                                                                                                                                                                                                                                                                                                                                                                                                                                                                                                                                                                                                                                                                                                                                                                                                                                                                                                                                                                                                                                                                                                     |                  |                  |              |         |          |                    |           |          |                                |                      |
| GC45     13.50     259     14.50       GC48     13.62     275     15.00                                                                                                                                                                                                                                                                                                                                                                                                                                                                                                                                                                                                                                                                                                                                                                                                                                                                                                                                                                                                                                                                                                                                                                                                                                                                                                                                                                                                                                                                                                                                                                                                                                                                                                                                                                                                                                                                                                                                                                                                                                                                                                                                                            |                  |                  |              |         |          |                    |           |          |                                |                      |
| <b>GC48</b> 13.62 275 15.00                                                                                                                                                                                                                                                                                                                                                                                                                                                                                                                                                                                                                                                                                                                                                                                                                                                                                                                                                                                                                                                                                                                                                                                                                                                                                                                                                                                                                                                                                                                                                                                                                                                                                                                                                                                                                                                                                                                                                                                                                                                                                                                                                                                                        |                  |                  |              |         |          |                    |           |          |                                |                      |
|                                                                                                                                                                                                                                                                                                                                                                                                                                                                                                                                                                                                                                                                                                                                                                                                                                                                                                                                                                                                                                                                                                                                                                                                                                                                                                                                                                                                                                                                                                                                                                                                                                                                                                                                                                                                                                                                                                                                                                                                                                                                                                                                                                                                                                    |                  |                  |              |         |          |                    |           |          |                                |                      |
|                                                                                                                                                                                                                                                                                                                                                                                                                                                                                                                                                                                                                                                                                                                                                                                                                                                                                                                                                                                                                                                                                                                                                                                                                                                                                                                                                                                                                                                                                                                                                                                                                                                                                                                                                                                                                                                                                                                                                                                                                                                                                                                                                                                                                                    |                  |                  |              |         | GC50     | 13.68              | 281       | 15.00    |                                |                      |
|                                                                                                                                                                                                                                                                                                                                                                                                                                                                                                                                                                                                                                                                                                                                                                                                                                                                                                                                                                                                                                                                                                                                                                                                                                                                                                                                                                                                                                                                                                                                                                                                                                                                                                                                                                                                                                                                                                                                                                                                                                                                                                                                                                                                                                    |                  |                  |              |         |          |                    |           |          |                                |                      |
| IJG Indices and Interest Rates (%)  MPC Meeting Calendar for 2021                                                                                                                                                                                                                                                                                                                                                                                                                                                                                                                                                                                                                                                                                                                                                                                                                                                                                                                                                                                                                                                                                                                                                                                                                                                                                                                                                                                                                                                                                                                                                                                                                                                                                                                                                                                                                                                                                                                                                                                                                                                                                                                                                                  | JG Indices and I | Interest Rates ( |              |         |          |                    |           |          |                                |                      |
| Level Net Change d/d % mtd % ytd % BoN SARB FOMC                                                                                                                                                                                                                                                                                                                                                                                                                                                                                                                                                                                                                                                                                                                                                                                                                                                                                                                                                                                                                                                                                                                                                                                                                                                                                                                                                                                                                                                                                                                                                                                                                                                                                                                                                                                                                                                                                                                                                                                                                                                                                                                                                                                   |                  |                  |              | Net (   |          |                    |           |          |                                |                      |
| IJG Money Market Index         229.091         0.027         0.01         0.243         3.301         17 Feb         21 Jan         27 Jan                                                                                                                                                                                                                                                                                                                                                                                                                                                                                                                                                                                                                                                                                                                                                                                                                                                                                                                                                                                                                                                                                                                                                                                                                                                                                                                                                                                                                                                                                                                                                                                                                                                                                                                                                                                                                                                                                                                                                                                                                                                                                         |                  | cet Index        |              |         |          |                    |           |          |                                |                      |
| <b>IJG Bond Index</b> 250.130 -1.298 -0.52 -0.796 1.937   14 Apr   25 Mar   17 Mar                                                                                                                                                                                                                                                                                                                                                                                                                                                                                                                                                                                                                                                                                                                                                                                                                                                                                                                                                                                                                                                                                                                                                                                                                                                                                                                                                                                                                                                                                                                                                                                                                                                                                                                                                                                                                                                                                                                                                                                                                                                                                                                                                 |                  |                  |              |         |          | -0.52              | -0.796    |          |                                | 17 Mar               |
| WIBAR Overnight         3.759         -0.124         -         -         16 Jun         20 May         28 Apr                                                                                                                                                                                                                                                                                                                                                                                                                                                                                                                                                                                                                                                                                                                                                                                                                                                                                                                                                                                                                                                                                                                                                                                                                                                                                                                                                                                                                                                                                                                                                                                                                                                                                                                                                                                                                                                                                                                                                                                                                                                                                                                      |                  | ht               |              |         |          | -                  | -         | 16 Jur   |                                |                      |
| <b>WIBAR 3m</b> 4.269 0.000 18 Aug 22 Jul 16 Jun                                                                                                                                                                                                                                                                                                                                                                                                                                                                                                                                                                                                                                                                                                                                                                                                                                                                                                                                                                                                                                                                                                                                                                                                                                                                                                                                                                                                                                                                                                                                                                                                                                                                                                                                                                                                                                                                                                                                                                                                                                                                                                                                                                                   |                  |                  | 4.269        |         | 0.000    | -                  | -         | 18 Au    | g 22 Jul                       | 16 Jun               |
| <b>SA Repo Rate</b> 3.50 20 Oct 23 Sep 28 Jul                                                                                                                                                                                                                                                                                                                                                                                                                                                                                                                                                                                                                                                                                                                                                                                                                                                                                                                                                                                                                                                                                                                                                                                                                                                                                                                                                                                                                                                                                                                                                                                                                                                                                                                                                                                                                                                                                                                                                                                                                                                                                                                                                                                      | 5A Repo Rate     |                  | 3.50         |         |          |                    |           | 20 Oc    | 23 Sep                         | 28 Jul               |
| <b>SA Prime Rate</b> 7.00 08 Dec 18 Nov 22 Sep                                                                                                                                                                                                                                                                                                                                                                                                                                                                                                                                                                                                                                                                                                                                                                                                                                                                                                                                                                                                                                                                                                                                                                                                                                                                                                                                                                                                                                                                                                                                                                                                                                                                                                                                                                                                                                                                                                                                                                                                                                                                                                                                                                                     |                  |                  |              |         |          |                    |           | 08 De    |                                | 22 Sep               |
| NAM Bank Rate 3.75 03 Nov                                                                                                                                                                                                                                                                                                                                                                                                                                                                                                                                                                                                                                                                                                                                                                                                                                                                                                                                                                                                                                                                                                                                                                                                                                                                                                                                                                                                                                                                                                                                                                                                                                                                                                                                                                                                                                                                                                                                                                                                                                                                                                                                                                                                          |                  |                  |              |         |          |                    |           |          |                                |                      |
| NAM Prime Rate 7.50 15 Dec                                                                                                                                                                                                                                                                                                                                                                                                                                                                                                                                                                                                                                                                                                                                                                                                                                                                                                                                                                                                                                                                                                                                                                                                                                                                                                                                                                                                                                                                                                                                                                                                                                                                                                                                                                                                                                                                                                                                                                                                                                                                                                                                                                                                         | NAM Bank Rate    |                  |              |         |          |                    |           |          |                                |                      |
| ¹ Prices quoted in Australian cents³ Prices quoted in                                                                                                                                                                                                                                                                                                                                                                                                                                                                                                                                                                                                                                                                                                                                                                                                                                                                                                                                                                                                                                                                                                                                                                                                                                                                                                                                                                                                                                                                                                                                                                                                                                                                                                                                                                                                                                                                                                                                                                                                                                                                                                                                                                              | NAM Prime Rate   | 9                | 7.50         |         |          |                    |           |          |                                | 15 Dec               |