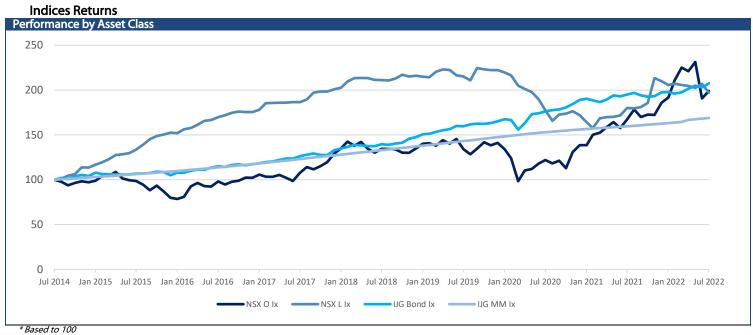

# IJG Daily Bulletin Monday, 22 August 2022

| Local Indices            |                                 |                     |                      |                       |                       |                            |        |                     | The Day A     | head             |                                             |
|--------------------------|---------------------------------|---------------------|----------------------|-----------------------|-----------------------|----------------------------|--------|---------------------|---------------|------------------|---------------------------------------------|
|                          | Level                           | Net Change          | d/d %                | mtd %                 | ytd %                 | 52Wk High                  | 52Wk L |                     | Economic      |                  |                                             |
| NSX Overall<br>NSX Local | 1562<br>466                     | -43.83<br>0.29      | -2.73<br>0.06        | -0.24<br>-0.72        | -0.64<br>-11.97       | 1890<br>543                |        | 1321<br>438         |               |                  | ctivity Index (Jul)                         |
| JSE ALSI                 | 69719                           | -1291.95            | -1.82                | 1.14                  | -5.41                 | 78297                      |        | 60894               |               | vices PMI (Aug)  | (4)                                         |
| JSE Top40                | 62974                           | -1209.93            | -1.89                | 0.80                  | -6.08                 | 71817                      |        | 54681               | Japan Mar     | nufacturing PMI  | (Aug)                                       |
| JSE INDI                 | 86103                           | -761.17             | -0.88                | 2.49                  | -9.80                 | 97373                      |        | 71389               |               |                  |                                             |
| JSE FINI                 | 15698                           | -502.61<br>-1737.66 | -3.10                | 2.87<br>-3.28         | 6.07<br>-12.43        | 17946<br>92502             |        | 12932               |               |                  |                                             |
| JSE RESI<br>JSE Banks    | 62153<br>9959                   | -355.73             | -2.72<br>-3.45       | -3.26<br>3.45         | 12.88                 | 11164                      |        | 53513<br>7595       |               |                  |                                             |
| Global Indices           | ,,,,,                           | 333.73              | 51.15                | 5.15                  | .2.00                 |                            |        | 7070                |               |                  |                                             |
|                          | Level                           | Net Change          | d/d %                | mtd %                 | ytd %                 | 52Wk High                  |        | /k Low              |               |                  |                                             |
| Dow Jones                | 33707                           | -292.30             | -0.86                | 2.62                  | -7.24                 | 36953                      |        | 29653               |               |                  |                                             |
| S&P 500<br>NASDAQ        | 4228<br>12705                   | -55.26<br>-260.13   | -1.29<br>-2.01       | 2.38<br>2.54          | -11.28<br>-18.79      | 4819<br>16212              |        | 3637<br>10565       |               |                  |                                             |
| US 30yr Bond             | 3.21                            | 0.08                | 2.41                 | 6.64                  | 68.64                 | 3.49                       |        | 1.66                |               |                  |                                             |
| FTSE100                  | 7550                            | 8.52                | 0.11                 | 1.71                  | 2.25                  | 7687                       |        | 6788                |               |                  |                                             |
| DAX                      | 13545                           | -152.89             | -1.12                | 0.45                  | -14.73                | 16290                      |        | 12391               |               |                  |                                             |
| Hang Seng<br>Nikkei      | 19773<br>28930                  | 9.12<br>-11.81      | 0.05<br>-0.04        | -1.95<br>3.53         | -15.53<br>-0.03       | 26560<br>30796             |        | 18235<br>24682      |               |                  |                                             |
| Currencies               | 20930                           | -11.01              | -0.04                | 3.33                  | -0.03                 | 30790                      |        | 24002               | NSX Marke     | et Wran          |                                             |
| Carrences                | Level                           | Net Change          | d/d %                | mtd %                 | ytd %                 | 52Wk High                  | 52W    | /k Low              |               |                  | NSX on Friday with                          |
| N\$/US\$                 | 17.00                           | 0.14                | 0.83                 | -2.26                 | -6.29                 | 17.31                      |        | 14.06               |               |                  | Group and N\$1.2m                           |
| N\$/£                    | 20.11                           | -0.01               | -0.04                | 0.52                  | 7.25                  | 21.77                      |        | 18.77               |               |                  | iging hands. On the                         |
| N\$/€<br>N\$/AUD\$       | 17.06<br>11.69                  | 0.05<br>0.03        | 0.30<br>0.23         | -0.43<br>-1.13        | 6.19<br>-1.40         | 18.50<br>11.87             |        | 15.65<br>10.38      | local bou     | rse N\$10,550    | worth of Capricorn                          |
| N\$/AUD\$<br>N\$/CAD\$   | 13.09                           | 0.03                | 0.23                 | -0.92                 | -3.63                 | 13.37                      |        | 11.10               | Group tra     |                  | o ETF trades were                           |
| US\$/€                   | 1.00                            | -0.01               | -0.50                | -1.78                 | -11.72                | 1.19                       |        | 1.00                | recorded.     |                  |                                             |
| US\$/¥                   | 136.97                          | 1.08                | 0.79                 | -2.86                 | -16.12                | 139.39                     |        | 109.11              | ICEA          | N/6              |                                             |
| Commodities              | ا مربو ا                        | Not Change          | / ۵ لد/ لے           | mated 0/              | , 44 0/               | E3\\\\\ U:=\               | E314   | /k l e···           | JSE Market    |                  | are Index fell 1 00/ +-                     |
| Brent Crude              | <b>Level</b> 96.72              | Net Change<br>0.13  | <b>d/d %</b><br>0.13 | <b>mtd %</b><br>-8.19 | <b>ytd %</b><br>28.45 | <b>52Wk High</b><br>119.27 | 52W    | <b>/k Low</b> 64.23 | 1             |                  | are Index fell 1.8% to                      |
| Gold                     | 1747.06                         | -11.55              | -0.66                | -1.24                 | -4.66                 | 2070.44                    | 10     | 680.99              |               |                  | ined, 106 fell, and 6<br>& Roberts Holdings |
| Platinum                 | 899.21                          | -15.35              | -1.68                | -0.22                 | -7.37                 | 1183.16                    |        | 829.93              |               |                  | ing gained 2.0% and                         |
| Copper                   | 367.10                          | 3.50                | 0.96                 | 2.54                  | -16.74                | 495.50                     |        | 313.55              |               |                  | con climbed 1.8%.                           |
| Silver<br>Palladium      | 19.05<br>2152.50                | -0.49<br>6.80       | -2.52<br>0.32        | -6.55<br>0.28         | -18.37<br>12.09       | 26.94<br>3250.00           | 1      | 18.15<br>792.50     |               |                  | vestec PLC dropped                          |
| ranadidili               | 2132.30                         | 0.80                | 0.32                 | 0.28                  | 12.09                 | 3230.00                    | 1.     | 7 32.30             |               |                  | n Holdings declined                         |
|                          |                                 |                     |                      |                       |                       |                            |        |                     | 5.6%.         | •                | 3                                           |
| NSX Local and D          |                                 |                     |                      |                       |                       |                            |        |                     |               | nal Market Wrap  |                                             |
| ANIF                     | Level                           | Last Change         |                      | mtd %                 | ytd %                 | 52Wk High                  | 52W    | /k Low              |               |                  | vot that snapped the                        |
| ANE<br>NBS               | 900<br>4001                     | 0.00                | 0.00                 | 0.00<br>0.03          | 0.00<br>-19.16        | 900<br>5100                |        | 900<br>3401         |               |                  | November, as short                          |
| NHL                      | 175                             | 0.00                | 0.00                 | 0.03                  | 0.00                  | 180                        |        | 175                 |               |                  | investors turned                            |
| CGP                      | 1055                            | 5.00                | 0.48                 | -4.18                 | -18.09                | 1400                       |        | 1050                |               |                  | erve officials beat the                     |
| FNB                      | 3001                            | 0.00                | 0.00                 | 0.00                  | 1.73                  | 3050                       |        | 2800                |               |                  | asury yields climbed,                       |
| ORY<br>MOC               | 1026<br>752                     | 0.00<br>0.00        | 0.00                 | 0.10<br>-0.13         | 14.13                 | 1144<br>891                |        | 825<br>700          |               |                  | best week since April notched its biggest   |
| NAM                      | 732                             | 0.00                | 0.00                 | 0.00                  | -15.51<br>6.06        | 70                         |        | 66                  |               |                  | une, sending the                            |
| PNH                      | 1300                            | 0.00                | 0.00                 | 0.08                  | 1.80                  | 1300                       |        | 1200                |               |                  | kly loss in five weeks.                     |
| SILP                     | 12790                           | 0.00                | 0.00                 | 0.00                  | 0.00                  | 12790                      |        | 12790               |               |                  | 100 underperformed                          |
| SNO                      | 438                             | 0.00                | 0.00                 | 62.41<br>-7.17        | 62.41                 | 648                        |        | 399                 | major ben     | chmarks, with q  | rowth-related stocks                        |
| LHN<br>DYL               | 246<br>860                      | 0.00<br>15.00       | 0.00<br>1.78         | -3.15                 | 25.51<br>-13.39       | 300<br>1444                |        | 150<br>638          | among th      | e hardest hit Fr | iday. An Asian stock                        |
| FSY                      | 757                             | 6.00                | 0.80                 | -26.29                | -27.00                | 1440                       |        | 493                 | gauge par     | ed a slide Mon   | day but remained in                         |
| BMN                      | 2094                            | -18.00              | -0.85                | -20.38                | -32.88                | 4580                       |        | 1470                |               |                  | quity futures as the                        |
| CER                      | 17                              | 1.00                | 6.25                 | -5.56                 | -26.09                | 39                         |        | 13                  |               |                  | nitment to tighter                          |
| EL8                      | 459                             | -4.00               | -0.86                | -14.04                | -14.53                | 894                        |        | 284                 |               |                  | ll inflation restrained                     |
|                          | SA voreue N                     | lamibian Bonds      |                      |                       |                       |                            |        |                     | investor se   | entiment.        |                                             |
| SA Bonds                 | YTM                             | Current Price       | Chg [bp]             | NA Bonds              | YTM                   | Premium                    | Ch     | ng [bp]             |               | 2020             | 2021 2022                                   |
| R2023                    | 6.85                            | 100.46              | 2.00                 | GC23                  | 8.05                  | 120                        | ٠.     | 2.00                | GDP (y/y)     | -7.9%            | 2.4% 3.3%*                                  |
| R186                     | 8.87                            | 105.74              | 10.00                | GC24                  | 8.28                  | -59                        |        | 10.00               | Inflation (y/ |                  |                                             |
| R2030<br>R213            | 10.27<br>10.59                  | 88.40<br>80.18      | 11.00<br>11.50       | GC25<br>GC26          | 8.62<br>8.76          | -25<br>-11                 |        | 10.00<br>10.00      | PSCE (y/y)    | 1.6%             | 1.0% 1.6%*                                  |
| R2032                    | 10.59                           | 85.39               | 11.50                | GC27                  | 9.58                  | -11<br>71                  |        | 10.00               |               |                  |                                             |
| R2035                    | 11.05                           | 85.44               | 10.50                | GC28                  | 10.23                 | -4                         |        | 11.00               |               |                  |                                             |
| R209                     | 11.04                           | 66.65               | 10.50                | GC30                  | 11.49                 | 122                        |        | 11.00               |               |                  |                                             |
| R2037<br>R2040           | 11.22<br>11.31                  | 80.78<br>82.56      | 11.00<br>9.50        | GC32<br>GC35          | 11.43<br>12.37        | 84<br>133                  |        | 11.50<br>10.50      |               |                  |                                             |
| R214                     | 10.59                           | 82.56               | 11.50                | GC37                  | 12.37                 | 155                        |        | 11.00               |               |                  |                                             |
| R2044                    | 11.30                           | 79.55               | 10.50                | GC40                  | 12.62                 | 138                        |        | 10.50               |               |                  |                                             |
| R2048                    | 11.24                           | 79.25               | 10.00                | GC43                  | 13.63                 | 233                        |        | 10.50               |               |                  |                                             |
|                          |                                 |                     |                      | GC45<br>GC48          | 13.90<br>13.97        | 260<br>273                 |        | 10.50<br>10.00      |               |                  |                                             |
|                          |                                 |                     |                      | GC50                  | 14.29                 | 305                        |        | 10.00               |               | •                | *forecast **nowcast                         |
| IJG Indices and I        | nterest Rates                   | (%)                 |                      |                       |                       |                            |        |                     | MPC Meet      | ing Calendar for | 2022                                        |
|                          |                                 | Level               |                      | hange                 | d/d %                 | mtd %                      | ytd %  | BoN                 |               | SARB             | FOMC                                        |
| IJG Money Marke          | et Index                        | 238.638             |                      | 0.037                 | 0.02                  | 0.325                      | 3.281  | 16 Feb              |               | 27 Jan           | 25 Jan                                      |
| IJG Bond Index           |                                 | 266.148             |                      | -1.329                | -0.50                 | 1.303                      | 3.847  | 13 Apr              |               | 24 Mar           | 15 Mar                                      |
| WIBAR Overnigh           | τ                               | 4.854<br>5.664      |                      | 0.192<br>0.025        | -                     | -                          |        | 15 Jun              |               | 19 May<br>21 Jul | 3 May<br>14 Jun                             |
| WIBAR 3m<br>SA Repo Rate |                                 | 5.50                |                      | 0.023                 | -                     | -                          |        | 17 Aug<br>19 Oct    |               | 22 Sep           | 26 Jul                                      |
| SA Prime Rate            |                                 | 9.00                |                      |                       |                       |                            |        | 07 Dec              |               | 24 Nov           | 20 Sep                                      |
| NAM Bank Rate            |                                 | 5.50                |                      |                       |                       |                            |        |                     |               |                  | 01 Nov                                      |
| NAM Prime Rate           |                                 | 9.25                |                      |                       |                       |                            |        |                     |               |                  | 13 Dec                                      |
|                          | ralian cents <sup>3</sup> Price | e awatad in         |                      |                       |                       |                            |        |                     |               |                  | ·                                           |