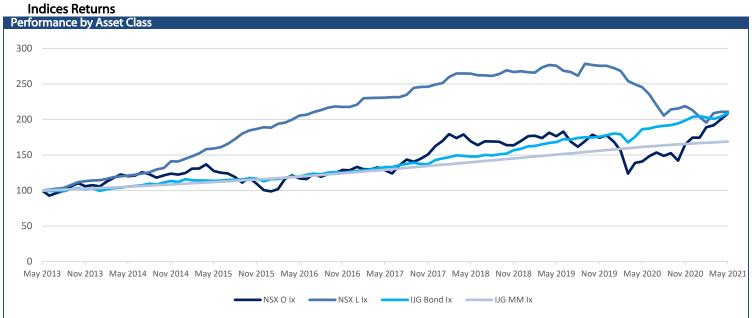

# IJG Daily Bulletin Tuesday, 22 June 2021

| Local Indices                                                                                                                          |                                 |                                                                                                 |                         |                                                                                                                    |                                                                                                                |                                                                                                    |                                                                                                                                                          | The Day Ahead                                                                                                                                                                                                                                                                                                                                                                                                                                                                                                                                                                                                                                                                                                                                                                                                                                                                                                                                                                                                                                                                                                                                                                                                                                                                                                                                                                                                                                                                                                                                                                                                                                                                                                                                                                                                                                                                                                                                                                                                                                                                                                                  |
|----------------------------------------------------------------------------------------------------------------------------------------|---------------------------------|-------------------------------------------------------------------------------------------------|-------------------------|--------------------------------------------------------------------------------------------------------------------|----------------------------------------------------------------------------------------------------------------|----------------------------------------------------------------------------------------------------|----------------------------------------------------------------------------------------------------------------------------------------------------------|--------------------------------------------------------------------------------------------------------------------------------------------------------------------------------------------------------------------------------------------------------------------------------------------------------------------------------------------------------------------------------------------------------------------------------------------------------------------------------------------------------------------------------------------------------------------------------------------------------------------------------------------------------------------------------------------------------------------------------------------------------------------------------------------------------------------------------------------------------------------------------------------------------------------------------------------------------------------------------------------------------------------------------------------------------------------------------------------------------------------------------------------------------------------------------------------------------------------------------------------------------------------------------------------------------------------------------------------------------------------------------------------------------------------------------------------------------------------------------------------------------------------------------------------------------------------------------------------------------------------------------------------------------------------------------------------------------------------------------------------------------------------------------------------------------------------------------------------------------------------------------------------------------------------------------------------------------------------------------------------------------------------------------------------------------------------------------------------------------------------------------|
| Local maices                                                                                                                           | Level                           | Net Change                                                                                      | d/d %                   | mtd %                                                                                                              | ytd %                                                                                                          | 52Wk High                                                                                          | 52Wk Low                                                                                                                                                 | Economic News                                                                                                                                                                                                                                                                                                                                                                                                                                                                                                                                                                                                                                                                                                                                                                                                                                                                                                                                                                                                                                                                                                                                                                                                                                                                                                                                                                                                                                                                                                                                                                                                                                                                                                                                                                                                                                                                                                                                                                                                                                                                                                                  |
| NSX Overall                                                                                                                            | 1339                            | -5.47                                                                                           | -0.41                   |                                                                                                                    | 8.70                                                                                                           | 5967                                                                                               | 985                                                                                                                                                      | US Existing Home Sales (May)                                                                                                                                                                                                                                                                                                                                                                                                                                                                                                                                                                                                                                                                                                                                                                                                                                                                                                                                                                                                                                                                                                                                                                                                                                                                                                                                                                                                                                                                                                                                                                                                                                                                                                                                                                                                                                                                                                                                                                                                                                                                                                   |
| NSX Local                                                                                                                              | 439                             | 0.45                                                                                            | 0.10                    |                                                                                                                    | -3.84                                                                                                          | 580                                                                                                | 408                                                                                                                                                      | US Richmond Fed Manufacturing Index (Jun)                                                                                                                                                                                                                                                                                                                                                                                                                                                                                                                                                                                                                                                                                                                                                                                                                                                                                                                                                                                                                                                                                                                                                                                                                                                                                                                                                                                                                                                                                                                                                                                                                                                                                                                                                                                                                                                                                                                                                                                                                                                                                      |
| JSE ALSI<br>JSE Top40                                                                                                                  | 65563<br>59472                  | -71.75<br>-31.62                                                                                | -0.11<br>-0.05          |                                                                                                                    | 10.36<br>9.37                                                                                                  | 69404<br>63969.70                                                                                  | 51226<br>46976.12                                                                                                                                        | Eurozone Consumer Confidence (Jun A)                                                                                                                                                                                                                                                                                                                                                                                                                                                                                                                                                                                                                                                                                                                                                                                                                                                                                                                                                                                                                                                                                                                                                                                                                                                                                                                                                                                                                                                                                                                                                                                                                                                                                                                                                                                                                                                                                                                                                                                                                                                                                           |
| JSE INDI                                                                                                                               | 87978                           | 21.65                                                                                           | 0.02                    |                                                                                                                    | 12.94                                                                                                          | 90420                                                                                              | 70669                                                                                                                                                    | UK Public Sector Net Borrowing (May)                                                                                                                                                                                                                                                                                                                                                                                                                                                                                                                                                                                                                                                                                                                                                                                                                                                                                                                                                                                                                                                                                                                                                                                                                                                                                                                                                                                                                                                                                                                                                                                                                                                                                                                                                                                                                                                                                                                                                                                                                                                                                           |
| JSE FINI                                                                                                                               | 12871                           | -124.17                                                                                         | -0.96                   |                                                                                                                    | 6.72                                                                                                           | 13857                                                                                              | 9268                                                                                                                                                     | Japan Machine Tool Orders (May F)                                                                                                                                                                                                                                                                                                                                                                                                                                                                                                                                                                                                                                                                                                                                                                                                                                                                                                                                                                                                                                                                                                                                                                                                                                                                                                                                                                                                                                                                                                                                                                                                                                                                                                                                                                                                                                                                                                                                                                                                                                                                                              |
| JSE RESI                                                                                                                               | 61142                           | 183.99                                                                                          | 0.30                    |                                                                                                                    | 6.19                                                                                                           | 73210                                                                                              | 46546                                                                                                                                                    | Japan Manufacturing PMI (Jun P)                                                                                                                                                                                                                                                                                                                                                                                                                                                                                                                                                                                                                                                                                                                                                                                                                                                                                                                                                                                                                                                                                                                                                                                                                                                                                                                                                                                                                                                                                                                                                                                                                                                                                                                                                                                                                                                                                                                                                                                                                                                                                                |
| JSE Banks                                                                                                                              | 7442                            | -54.73                                                                                          | -0.73                   | -5.47                                                                                                              | 8.67                                                                                                           | 8128                                                                                               | 4797                                                                                                                                                     | Japan Services PMI (Jun P)                                                                                                                                                                                                                                                                                                                                                                                                                                                                                                                                                                                                                                                                                                                                                                                                                                                                                                                                                                                                                                                                                                                                                                                                                                                                                                                                                                                                                                                                                                                                                                                                                                                                                                                                                                                                                                                                                                                                                                                                                                                                                                     |
| Global Indices                                                                                                                         |                                 | N Cl                                                                                            | 1/10/                   | . 10/                                                                                                              | . 10/                                                                                                          | EOVAD LIC I                                                                                        | EOVAGE L                                                                                                                                                 |                                                                                                                                                                                                                                                                                                                                                                                                                                                                                                                                                                                                                                                                                                                                                                                                                                                                                                                                                                                                                                                                                                                                                                                                                                                                                                                                                                                                                                                                                                                                                                                                                                                                                                                                                                                                                                                                                                                                                                                                                                                                                                                                |
| Dow Jones                                                                                                                              | <b>Level</b> 33877              | Net Change                                                                                      | <b>d/d %</b><br>1.76    |                                                                                                                    | <b>ytd %</b><br>10.69                                                                                          | <b>52Wk High</b><br>35092                                                                          | <b>52Wk Low</b><br>24971                                                                                                                                 |                                                                                                                                                                                                                                                                                                                                                                                                                                                                                                                                                                                                                                                                                                                                                                                                                                                                                                                                                                                                                                                                                                                                                                                                                                                                                                                                                                                                                                                                                                                                                                                                                                                                                                                                                                                                                                                                                                                                                                                                                                                                                                                                |
| S&P 500                                                                                                                                | 4225                            | 586.89<br>58.34                                                                                 | 1.40                    |                                                                                                                    | 12.48                                                                                                          | 4257                                                                                               | 3000                                                                                                                                                     |                                                                                                                                                                                                                                                                                                                                                                                                                                                                                                                                                                                                                                                                                                                                                                                                                                                                                                                                                                                                                                                                                                                                                                                                                                                                                                                                                                                                                                                                                                                                                                                                                                                                                                                                                                                                                                                                                                                                                                                                                                                                                                                                |
| NASDAQ                                                                                                                                 | 14141                           | 111.10                                                                                          | 0.79                    |                                                                                                                    | 9.72                                                                                                           | 14212                                                                                              | 9664                                                                                                                                                     |                                                                                                                                                                                                                                                                                                                                                                                                                                                                                                                                                                                                                                                                                                                                                                                                                                                                                                                                                                                                                                                                                                                                                                                                                                                                                                                                                                                                                                                                                                                                                                                                                                                                                                                                                                                                                                                                                                                                                                                                                                                                                                                                |
| US 30yr Bond                                                                                                                           | 2.11                            | 0.10                                                                                            | 4.82                    |                                                                                                                    | 28.59                                                                                                          | 2.51                                                                                               | 1.16                                                                                                                                                     |                                                                                                                                                                                                                                                                                                                                                                                                                                                                                                                                                                                                                                                                                                                                                                                                                                                                                                                                                                                                                                                                                                                                                                                                                                                                                                                                                                                                                                                                                                                                                                                                                                                                                                                                                                                                                                                                                                                                                                                                                                                                                                                                |
| FTSE100                                                                                                                                | 7062                            | 44.82                                                                                           | 0.64                    |                                                                                                                    | 9.31                                                                                                           | 7218                                                                                               | 5526                                                                                                                                                     |                                                                                                                                                                                                                                                                                                                                                                                                                                                                                                                                                                                                                                                                                                                                                                                                                                                                                                                                                                                                                                                                                                                                                                                                                                                                                                                                                                                                                                                                                                                                                                                                                                                                                                                                                                                                                                                                                                                                                                                                                                                                                                                                |
| DAX<br>Hang Seng                                                                                                                       | 15603<br>28489                  | 155.20                                                                                          | 1.00<br>-1.08           |                                                                                                                    | 13.74<br>4.62                                                                                                  | 15803<br>31183                                                                                     | 11450<br>23124                                                                                                                                           |                                                                                                                                                                                                                                                                                                                                                                                                                                                                                                                                                                                                                                                                                                                                                                                                                                                                                                                                                                                                                                                                                                                                                                                                                                                                                                                                                                                                                                                                                                                                                                                                                                                                                                                                                                                                                                                                                                                                                                                                                                                                                                                                |
| Nikkei                                                                                                                                 | 28011                           | -312.27<br>-953.15                                                                              | -3.29                   |                                                                                                                    | 5.24                                                                                                           | 30715                                                                                              | 21710                                                                                                                                                    |                                                                                                                                                                                                                                                                                                                                                                                                                                                                                                                                                                                                                                                                                                                                                                                                                                                                                                                                                                                                                                                                                                                                                                                                                                                                                                                                                                                                                                                                                                                                                                                                                                                                                                                                                                                                                                                                                                                                                                                                                                                                                                                                |
| Currencies                                                                                                                             | 20011                           | 755.15                                                                                          | 3.23                    | 0.00                                                                                                               | 3,21                                                                                                           | 307 13                                                                                             | 21710                                                                                                                                                    | NSX Market Wrap                                                                                                                                                                                                                                                                                                                                                                                                                                                                                                                                                                                                                                                                                                                                                                                                                                                                                                                                                                                                                                                                                                                                                                                                                                                                                                                                                                                                                                                                                                                                                                                                                                                                                                                                                                                                                                                                                                                                                                                                                                                                                                                |
| Carreness                                                                                                                              | Level                           | Net Change                                                                                      | d/d %                   | mtd %                                                                                                              | ytd %                                                                                                          | 52Wk High                                                                                          | 52Wk Low                                                                                                                                                 | N\$3.4m traded on the NSX yesterday w                                                                                                                                                                                                                                                                                                                                                                                                                                                                                                                                                                                                                                                                                                                                                                                                                                                                                                                                                                                                                                                                                                                                                                                                                                                                                                                                                                                                                                                                                                                                                                                                                                                                                                                                                                                                                                                                                                                                                                                                                                                                                          |
| N\$/US\$                                                                                                                               | 14.23                           | -0.12                                                                                           | -0.81                   |                                                                                                                    | 3.08                                                                                                           | 17.79                                                                                              | 13.41                                                                                                                                                    | N\$813,381 worth of Anglo American a                                                                                                                                                                                                                                                                                                                                                                                                                                                                                                                                                                                                                                                                                                                                                                                                                                                                                                                                                                                                                                                                                                                                                                                                                                                                                                                                                                                                                                                                                                                                                                                                                                                                                                                                                                                                                                                                                                                                                                                                                                                                                           |
| N\$/£                                                                                                                                  | 19.83                           | 0.01                                                                                            | 0.06                    | -1.51                                                                                                              | 1.32                                                                                                           | 23.24                                                                                              | 18.95                                                                                                                                                    | N\$746,848 worth of Firstrand exchangi                                                                                                                                                                                                                                                                                                                                                                                                                                                                                                                                                                                                                                                                                                                                                                                                                                                                                                                                                                                                                                                                                                                                                                                                                                                                                                                                                                                                                                                                                                                                                                                                                                                                                                                                                                                                                                                                                                                                                                                                                                                                                         |
| N\$/€                                                                                                                                  | 16.96                           | -0.07                                                                                           | -0.42                   |                                                                                                                    | 5.78                                                                                                           | 20.93                                                                                              | 16.31                                                                                                                                                    | hands. On the local bourse N\$116,975 worth                                                                                                                                                                                                                                                                                                                                                                                                                                                                                                                                                                                                                                                                                                                                                                                                                                                                                                                                                                                                                                                                                                                                                                                                                                                                                                                                                                                                                                                                                                                                                                                                                                                                                                                                                                                                                                                                                                                                                                                                                                                                                    |
| N\$/AUD\$                                                                                                                              | 10.73                           | 0.00                                                                                            | -0.01                   |                                                                                                                    | 5.43<br>0.22                                                                                                   | 12.74                                                                                              | 10.36                                                                                                                                                    | Namibia Breweries traded up 10c and N\$51,2                                                                                                                                                                                                                                                                                                                                                                                                                                                                                                                                                                                                                                                                                                                                                                                                                                                                                                                                                                                                                                                                                                                                                                                                                                                                                                                                                                                                                                                                                                                                                                                                                                                                                                                                                                                                                                                                                                                                                                                                                                                                                    |
| N\$/CAD\$<br>US\$/€                                                                                                                    | 11.52<br>1.19                   | 0.01<br>0.01                                                                                    | 0.04<br>0.46            |                                                                                                                    | -2.55                                                                                                          | 13.29<br>1.23                                                                                      | 11.10<br>1.12                                                                                                                                            | worth of Firstrand Namibia traded up                                                                                                                                                                                                                                                                                                                                                                                                                                                                                                                                                                                                                                                                                                                                                                                                                                                                                                                                                                                                                                                                                                                                                                                                                                                                                                                                                                                                                                                                                                                                                                                                                                                                                                                                                                                                                                                                                                                                                                                                                                                                                           |
| US\$/¥                                                                                                                                 | 110.27                          | 0.06                                                                                            | 0.40                    |                                                                                                                    | -6.52                                                                                                          | 110.97                                                                                             | 102.59                                                                                                                                                   | N\$1.91m worth of ETFs traded.                                                                                                                                                                                                                                                                                                                                                                                                                                                                                                                                                                                                                                                                                                                                                                                                                                                                                                                                                                                                                                                                                                                                                                                                                                                                                                                                                                                                                                                                                                                                                                                                                                                                                                                                                                                                                                                                                                                                                                                                                                                                                                 |
| Commodities                                                                                                                            |                                 | 0.00                                                                                            | 0.00                    | J., J                                                                                                              | 0.52                                                                                                           |                                                                                                    |                                                                                                                                                          | JSE Market Wrap                                                                                                                                                                                                                                                                                                                                                                                                                                                                                                                                                                                                                                                                                                                                                                                                                                                                                                                                                                                                                                                                                                                                                                                                                                                                                                                                                                                                                                                                                                                                                                                                                                                                                                                                                                                                                                                                                                                                                                                                                                                                                                                |
|                                                                                                                                        | Level                           | Net Change                                                                                      | d/d %                   |                                                                                                                    | ytd %                                                                                                          | 52Wk High                                                                                          | 52Wk Low                                                                                                                                                 | The FTSE/JSE Africa All Share Index fell 0.1%                                                                                                                                                                                                                                                                                                                                                                                                                                                                                                                                                                                                                                                                                                                                                                                                                                                                                                                                                                                                                                                                                                                                                                                                                                                                                                                                                                                                                                                                                                                                                                                                                                                                                                                                                                                                                                                                                                                                                                                                                                                                                  |
| Brent Crude                                                                                                                            | 74.90                           | 1.39                                                                                            | 1.89                    | 8.34                                                                                                               | 46.25                                                                                                          | 75.23                                                                                              | 38.85                                                                                                                                                    | 65,563.48 as 40 stocks gained, 96 fell, and 4 we                                                                                                                                                                                                                                                                                                                                                                                                                                                                                                                                                                                                                                                                                                                                                                                                                                                                                                                                                                                                                                                                                                                                                                                                                                                                                                                                                                                                                                                                                                                                                                                                                                                                                                                                                                                                                                                                                                                                                                                                                                                                               |
| Gold                                                                                                                                   | 1783.27                         | 19.11                                                                                           | 1.08                    |                                                                                                                    | -5.89                                                                                                          | 2075.47                                                                                            | 1676.89                                                                                                                                                  | unchanged. Textainer Group Holdings ro                                                                                                                                                                                                                                                                                                                                                                                                                                                                                                                                                                                                                                                                                                                                                                                                                                                                                                                                                                                                                                                                                                                                                                                                                                                                                                                                                                                                                                                                                                                                                                                                                                                                                                                                                                                                                                                                                                                                                                                                                                                                                         |
| Platinum<br>Copper                                                                                                                     | 1062.54<br>418.45               | 19.06<br>2.10                                                                                   | 1.83<br>0.50            |                                                                                                                    | -0.05<br>19.18                                                                                                 | 1339.73<br>488.40                                                                                  | 793.28<br>271.45                                                                                                                                         | 7.8%, Blue Label Telecoms gained 5.4% a                                                                                                                                                                                                                                                                                                                                                                                                                                                                                                                                                                                                                                                                                                                                                                                                                                                                                                                                                                                                                                                                                                                                                                                                                                                                                                                                                                                                                                                                                                                                                                                                                                                                                                                                                                                                                                                                                                                                                                                                                                                                                        |
| Silver                                                                                                                                 | 25.95                           | 0.16                                                                                            | 0.50                    |                                                                                                                    | -1.73                                                                                                          | 30.10                                                                                              | 17.37                                                                                                                                                    | Capital & Counties Properties climbed 4.3                                                                                                                                                                                                                                                                                                                                                                                                                                                                                                                                                                                                                                                                                                                                                                                                                                                                                                                                                                                                                                                                                                                                                                                                                                                                                                                                                                                                                                                                                                                                                                                                                                                                                                                                                                                                                                                                                                                                                                                                                                                                                      |
| Uranium                                                                                                                                | 33.57                           | 0.03                                                                                            | 0.08                    |                                                                                                                    | 0.23                                                                                                           | 33.50                                                                                              | 30.64                                                                                                                                                    | Tsogo Sun Hotels fell 7.7%, Cashbuild dropp                                                                                                                                                                                                                                                                                                                                                                                                                                                                                                                                                                                                                                                                                                                                                                                                                                                                                                                                                                                                                                                                                                                                                                                                                                                                                                                                                                                                                                                                                                                                                                                                                                                                                                                                                                                                                                                                                                                                                                                                                                                                                    |
| Palladium                                                                                                                              | 2588.00                         | 29.70                                                                                           | 1.16                    |                                                                                                                    | 5.39                                                                                                           | 3010.00                                                                                            | 2275.00                                                                                                                                                  | 5.7% and Allied Electronics Corporati                                                                                                                                                                                                                                                                                                                                                                                                                                                                                                                                                                                                                                                                                                                                                                                                                                                                                                                                                                                                                                                                                                                                                                                                                                                                                                                                                                                                                                                                                                                                                                                                                                                                                                                                                                                                                                                                                                                                                                                                                                                                                          |
|                                                                                                                                        |                                 |                                                                                                 |                         |                                                                                                                    |                                                                                                                |                                                                                                    |                                                                                                                                                          | declined 5.6%.                                                                                                                                                                                                                                                                                                                                                                                                                                                                                                                                                                                                                                                                                                                                                                                                                                                                                                                                                                                                                                                                                                                                                                                                                                                                                                                                                                                                                                                                                                                                                                                                                                                                                                                                                                                                                                                                                                                                                                                                                                                                                                                 |
| NSX Local and D                                                                                                                        |                                 |                                                                                                 |                         |                                                                                                                    |                                                                                                                |                                                                                                    |                                                                                                                                                          | International Market Wrap                                                                                                                                                                                                                                                                                                                                                                                                                                                                                                                                                                                                                                                                                                                                                                                                                                                                                                                                                                                                                                                                                                                                                                                                                                                                                                                                                                                                                                                                                                                                                                                                                                                                                                                                                                                                                                                                                                                                                                                                                                                                                                      |
|                                                                                                                                        | Level                           | Last Change                                                                                     |                         |                                                                                                                    | ytd %                                                                                                          | 52Wk High                                                                                          | 52Wk Low                                                                                                                                                 | Stocks notched their biggest rally in five wee                                                                                                                                                                                                                                                                                                                                                                                                                                                                                                                                                                                                                                                                                                                                                                                                                                                                                                                                                                                                                                                                                                                                                                                                                                                                                                                                                                                                                                                                                                                                                                                                                                                                                                                                                                                                                                                                                                                                                                                                                                                                                 |
| ANE<br>NBS                                                                                                                             | 900<br>3121                     | 0.00<br>10.00                                                                                   | 0.00<br>0.32            |                                                                                                                    | 0.00<br>-6.14                                                                                                  | 1000<br>3500                                                                                       | 900<br>2590                                                                                                                                              | as speculation the Federal Reserve will tight                                                                                                                                                                                                                                                                                                                                                                                                                                                                                                                                                                                                                                                                                                                                                                                                                                                                                                                                                                                                                                                                                                                                                                                                                                                                                                                                                                                                                                                                                                                                                                                                                                                                                                                                                                                                                                                                                                                                                                                                                                                                                  |
| NHL                                                                                                                                    | 180                             | 0.00                                                                                            | 0.00                    |                                                                                                                    | 13.21                                                                                                          | 180                                                                                                | 159                                                                                                                                                      | policy at a gradual pace outweighed conce                                                                                                                                                                                                                                                                                                                                                                                                                                                                                                                                                                                                                                                                                                                                                                                                                                                                                                                                                                                                                                                                                                                                                                                                                                                                                                                                                                                                                                                                                                                                                                                                                                                                                                                                                                                                                                                                                                                                                                                                                                                                                      |
| CGP                                                                                                                                    | 1333                            | -1.00                                                                                           | -0.08                   |                                                                                                                    | 2.78                                                                                                           | 1400                                                                                               | 1000                                                                                                                                                     | about the central bank's hawkish pivot.                                                                                                                                                                                                                                                                                                                                                                                                                                                                                                                                                                                                                                                                                                                                                                                                                                                                                                                                                                                                                                                                                                                                                                                                                                                                                                                                                                                                                                                                                                                                                                                                                                                                                                                                                                                                                                                                                                                                                                                                                                                                                        |
| FNB                                                                                                                                    | 2524                            | 1.00                                                                                            | 0.04                    |                                                                                                                    | 9.55                                                                                                           | 3199                                                                                               | 2015                                                                                                                                                     | relative sense of calm returned to markets, w                                                                                                                                                                                                                                                                                                                                                                                                                                                                                                                                                                                                                                                                                                                                                                                                                                                                                                                                                                                                                                                                                                                                                                                                                                                                                                                                                                                                                                                                                                                                                                                                                                                                                                                                                                                                                                                                                                                                                                                                                                                                                  |
| ORY                                                                                                                                    | 1147                            | 0.00                                                                                            | 0.00                    |                                                                                                                    | -18.07                                                                                                         | 1749                                                                                               | 1000                                                                                                                                                     | risk assets rebounding after last week's sello                                                                                                                                                                                                                                                                                                                                                                                                                                                                                                                                                                                                                                                                                                                                                                                                                                                                                                                                                                                                                                                                                                                                                                                                                                                                                                                                                                                                                                                                                                                                                                                                                                                                                                                                                                                                                                                                                                                                                                                                                                                                                 |
| NAM                                                                                                                                    | 65                              | 0.00                                                                                            | 0.00                    |                                                                                                                    | 4.84                                                                                                           | 65                                                                                                 | 61                                                                                                                                                       | Energy, financial and industrial shares led gai                                                                                                                                                                                                                                                                                                                                                                                                                                                                                                                                                                                                                                                                                                                                                                                                                                                                                                                                                                                                                                                                                                                                                                                                                                                                                                                                                                                                                                                                                                                                                                                                                                                                                                                                                                                                                                                                                                                                                                                                                                                                                |
| PNH<br>SILP                                                                                                                            | 1125<br>12790                   | 0.00<br>0.00                                                                                    | 0.00<br>0.00            |                                                                                                                    | -2.09<br>0.00                                                                                                  | 1215<br>12791                                                                                      | 1090<br>12780                                                                                                                                            | in the S&P 500, while high-flying te                                                                                                                                                                                                                                                                                                                                                                                                                                                                                                                                                                                                                                                                                                                                                                                                                                                                                                                                                                                                                                                                                                                                                                                                                                                                                                                                                                                                                                                                                                                                                                                                                                                                                                                                                                                                                                                                                                                                                                                                                                                                                           |
| SNO                                                                                                                                    | 658                             | -1.00                                                                                           | -0.15                   |                                                                                                                    | 30.60                                                                                                          | 845                                                                                                | 647                                                                                                                                                      | companies underperformed. A gauge of sm                                                                                                                                                                                                                                                                                                                                                                                                                                                                                                                                                                                                                                                                                                                                                                                                                                                                                                                                                                                                                                                                                                                                                                                                                                                                                                                                                                                                                                                                                                                                                                                                                                                                                                                                                                                                                                                                                                                                                                                                                                                                                        |
| LHN                                                                                                                                    | 168                             | 1.00                                                                                            | 0.60                    |                                                                                                                    | -36.84                                                                                                         | 297                                                                                                | 145                                                                                                                                                      | caps climbed more than 2%. Treasuries and t<br>dollar retreated. Bitcoin sank as Chi                                                                                                                                                                                                                                                                                                                                                                                                                                                                                                                                                                                                                                                                                                                                                                                                                                                                                                                                                                                                                                                                                                                                                                                                                                                                                                                                                                                                                                                                                                                                                                                                                                                                                                                                                                                                                                                                                                                                                                                                                                           |
| DYL                                                                                                                                    | 769                             | -45.00                                                                                          | -5.53                   |                                                                                                                    | 46.48                                                                                                          | 1050                                                                                               | 247                                                                                                                                                      |                                                                                                                                                                                                                                                                                                                                                                                                                                                                                                                                                                                                                                                                                                                                                                                                                                                                                                                                                                                                                                                                                                                                                                                                                                                                                                                                                                                                                                                                                                                                                                                                                                                                                                                                                                                                                                                                                                                                                                                                                                                                                                                                |
| FSY                                                                                                                                    | 1035                            | 54.00                                                                                           | 5.50                    |                                                                                                                    | 190.73                                                                                                         | 1239                                                                                               | 154                                                                                                                                                      | intensified its cryptocurrency crackdov                                                                                                                                                                                                                                                                                                                                                                                                                                                                                                                                                                                                                                                                                                                                                                                                                                                                                                                                                                                                                                                                                                                                                                                                                                                                                                                                                                                                                                                                                                                                                                                                                                                                                                                                                                                                                                                                                                                                                                                                                                                                                        |
| MEY                                                                                                                                    | 452                             | -11.00                                                                                          | -2.38                   | 28.77                                                                                                              | 158.29                                                                                                         | 476                                                                                                | 60                                                                                                                                                       | Japanese shares outperformed, helping gauge of Asia-Pacific stocks to the biggest clir                                                                                                                                                                                                                                                                                                                                                                                                                                                                                                                                                                                                                                                                                                                                                                                                                                                                                                                                                                                                                                                                                                                                                                                                                                                                                                                                                                                                                                                                                                                                                                                                                                                                                                                                                                                                                                                                                                                                                                                                                                         |
|                                                                                                                                        |                                 |                                                                                                 |                         |                                                                                                                    |                                                                                                                |                                                                                                    |                                                                                                                                                          | in about three weeks.                                                                                                                                                                                                                                                                                                                                                                                                                                                                                                                                                                                                                                                                                                                                                                                                                                                                                                                                                                                                                                                                                                                                                                                                                                                                                                                                                                                                                                                                                                                                                                                                                                                                                                                                                                                                                                                                                                                                                                                                                                                                                                          |
|                                                                                                                                        | SA versus N                     | lamibian Bonds                                                                                  |                         |                                                                                                                    |                                                                                                                |                                                                                                    |                                                                                                                                                          | in about timee weeks.                                                                                                                                                                                                                                                                                                                                                                                                                                                                                                                                                                                                                                                                                                                                                                                                                                                                                                                                                                                                                                                                                                                                                                                                                                                                                                                                                                                                                                                                                                                                                                                                                                                                                                                                                                                                                                                                                                                                                                                                                                                                                                          |
| SA Bonds                                                                                                                               | YTM                             | Current Price                                                                                   | Chg [bp]                | NA Bonds                                                                                                           | YTM                                                                                                            | Premium                                                                                            | Chg [bp]                                                                                                                                                 | 2019 2020 20                                                                                                                                                                                                                                                                                                                                                                                                                                                                                                                                                                                                                                                                                                                                                                                                                                                                                                                                                                                                                                                                                                                                                                                                                                                                                                                                                                                                                                                                                                                                                                                                                                                                                                                                                                                                                                                                                                                                                                                                                                                                                                                   |
| R2023                                                                                                                                  | 5.25                            | 103.95                                                                                          | 5.00                    | GC21                                                                                                               | 4.55                                                                                                           | 0                                                                                                  | -0.08                                                                                                                                                    | GDP (y/y) -1.6% -8.0%* 2.7                                                                                                                                                                                                                                                                                                                                                                                                                                                                                                                                                                                                                                                                                                                                                                                                                                                                                                                                                                                                                                                                                                                                                                                                                                                                                                                                                                                                                                                                                                                                                                                                                                                                                                                                                                                                                                                                                                                                                                                                                                                                                                     |
| R186                                                                                                                                   | 7.46                            | 113.49                                                                                          | 4.00                    | GC22                                                                                                               | 4.66                                                                                                           | 0                                                                                                  | -0.31                                                                                                                                                    | Inflation (y/y) 2.6% 2.4% 3.5                                                                                                                                                                                                                                                                                                                                                                                                                                                                                                                                                                                                                                                                                                                                                                                                                                                                                                                                                                                                                                                                                                                                                                                                                                                                                                                                                                                                                                                                                                                                                                                                                                                                                                                                                                                                                                                                                                                                                                                                                                                                                                  |
| R2030                                                                                                                                  | 9.07                            | 93.71                                                                                           | 12.50                   | GC23                                                                                                               | 5.91                                                                                                           | 66                                                                                                 | 5.00                                                                                                                                                     | PSCE (y/y) 6.9% 1.6% 1.                                                                                                                                                                                                                                                                                                                                                                                                                                                                                                                                                                                                                                                                                                                                                                                                                                                                                                                                                                                                                                                                                                                                                                                                                                                                                                                                                                                                                                                                                                                                                                                                                                                                                                                                                                                                                                                                                                                                                                                                                                                                                                        |
| R213                                                                                                                                   | 9.39<br>10.21                   | 85.00<br>70.13                                                                                  | 12.50<br>12.50          | GC24<br>GC25                                                                                                       | 7.16<br>7.30                                                                                                   | -30<br>-16                                                                                         | 4.00<br>4.00                                                                                                                                             | M2 (y/y) 10.5%<br>IJG BCI 49.9                                                                                                                                                                                                                                                                                                                                                                                                                                                                                                                                                                                                                                                                                                                                                                                                                                                                                                                                                                                                                                                                                                                                                                                                                                                                                                                                                                                                                                                                                                                                                                                                                                                                                                                                                                                                                                                                                                                                                                                                                                                                                                 |
|                                                                                                                                        |                                 | /0.13                                                                                           |                         | GC25<br>GC26                                                                                                       | 7.30                                                                                                           | 30                                                                                                 | 4.00                                                                                                                                                     | 47.7                                                                                                                                                                                                                                                                                                                                                                                                                                                                                                                                                                                                                                                                                                                                                                                                                                                                                                                                                                                                                                                                                                                                                                                                                                                                                                                                                                                                                                                                                                                                                                                                                                                                                                                                                                                                                                                                                                                                                                                                                                                                                                                           |
|                                                                                                                                        |                                 |                                                                                                 | 13 00 1                 |                                                                                                                    |                                                                                                                |                                                                                                    | 7.00                                                                                                                                                     |                                                                                                                                                                                                                                                                                                                                                                                                                                                                                                                                                                                                                                                                                                                                                                                                                                                                                                                                                                                                                                                                                                                                                                                                                                                                                                                                                                                                                                                                                                                                                                                                                                                                                                                                                                                                                                                                                                                                                                                                                                                                                                                                |
| R2037                                                                                                                                  | 10.52                           | 84.72                                                                                           | 13.00<br>12.50          |                                                                                                                    |                                                                                                                | 83                                                                                                 | 4.00                                                                                                                                                     | the state of the s |
| R2037<br>R214                                                                                                                          |                                 |                                                                                                 | 13.00<br>12.50<br>13.50 | GC27<br>GC30                                                                                                       | 8.29<br>9.55                                                                                                   | 83<br>48                                                                                           | 4.00<br>12.50                                                                                                                                            |                                                                                                                                                                                                                                                                                                                                                                                                                                                                                                                                                                                                                                                                                                                                                                                                                                                                                                                                                                                                                                                                                                                                                                                                                                                                                                                                                                                                                                                                                                                                                                                                                                                                                                                                                                                                                                                                                                                                                                                                                                                                                                                                |
| R2037<br>R214<br>R2044                                                                                                                 | 10.52<br>9.39                   | 84.72<br>85.00                                                                                  | 12.50                   | GC27<br>GC30<br>GC32                                                                                               | 8.29<br>9.55<br>10.20                                                                                          | 83<br>48<br>81                                                                                     | 12.50<br>12.50                                                                                                                                           |                                                                                                                                                                                                                                                                                                                                                                                                                                                                                                                                                                                                                                                                                                                                                                                                                                                                                                                                                                                                                                                                                                                                                                                                                                                                                                                                                                                                                                                                                                                                                                                                                                                                                                                                                                                                                                                                                                                                                                                                                                                                                                                                |
| R2037<br>R214<br>R2044                                                                                                                 | 10.52<br>9.39<br>10.69          | 84.72<br>85.00<br>83.59                                                                         | 12.50<br>13.50          | GC27<br>GC30<br>GC32<br>GC35                                                                                       | 8.29<br>9.55<br>10.20<br>11.48                                                                                 | 83<br>48<br>81<br>127                                                                              | 12.50<br>12.50<br>12.50                                                                                                                                  |                                                                                                                                                                                                                                                                                                                                                                                                                                                                                                                                                                                                                                                                                                                                                                                                                                                                                                                                                                                                                                                                                                                                                                                                                                                                                                                                                                                                                                                                                                                                                                                                                                                                                                                                                                                                                                                                                                                                                                                                                                                                                                                                |
| R2037<br>R214<br>R2044                                                                                                                 | 10.52<br>9.39<br>10.69          | 84.72<br>85.00<br>83.59                                                                         | 12.50<br>13.50          | GC27<br>GC30<br>GC32<br>GC35<br>GC37                                                                               | 8.29<br>9.55<br>10.20<br>11.48<br>12.03                                                                        | 83<br>48<br>81<br>127<br>151                                                                       | 12.50<br>12.50<br>12.50<br>13.00                                                                                                                         |                                                                                                                                                                                                                                                                                                                                                                                                                                                                                                                                                                                                                                                                                                                                                                                                                                                                                                                                                                                                                                                                                                                                                                                                                                                                                                                                                                                                                                                                                                                                                                                                                                                                                                                                                                                                                                                                                                                                                                                                                                                                                                                                |
| R2037<br>R214<br>R2044                                                                                                                 | 10.52<br>9.39<br>10.69          | 84.72<br>85.00<br>83.59                                                                         | 12.50<br>13.50          | GC27<br>GC30<br>GC32<br>GC35<br>GC37<br>GC40                                                                       | 8.29<br>9.55<br>10.20<br>11.48<br>12.03<br>12.73                                                               | 83<br>48<br>81<br>127<br>151<br>214                                                                | 12.50<br>12.50<br>12.50<br>13.00<br>13.00                                                                                                                |                                                                                                                                                                                                                                                                                                                                                                                                                                                                                                                                                                                                                                                                                                                                                                                                                                                                                                                                                                                                                                                                                                                                                                                                                                                                                                                                                                                                                                                                                                                                                                                                                                                                                                                                                                                                                                                                                                                                                                                                                                                                                                                                |
| R2037<br>R214<br>R2044                                                                                                                 | 10.52<br>9.39<br>10.69          | 84.72<br>85.00<br>83.59                                                                         | 12.50<br>13.50          | GC27<br>GC30<br>GC32<br>GC35<br>GC37<br>GC40<br>GC43                                                               | 8.29<br>9.55<br>10.20<br>11.48<br>12.03<br>12.73<br>12.89                                                      | 83<br>48<br>81<br>127<br>151<br>214<br>220                                                         | 12.50<br>12.50<br>12.50<br>13.00<br>13.00<br>13.50                                                                                                       |                                                                                                                                                                                                                                                                                                                                                                                                                                                                                                                                                                                                                                                                                                                                                                                                                                                                                                                                                                                                                                                                                                                                                                                                                                                                                                                                                                                                                                                                                                                                                                                                                                                                                                                                                                                                                                                                                                                                                                                                                                                                                                                                |
| R2037<br>R214<br>R2044                                                                                                                 | 10.52<br>9.39<br>10.69          | 84.72<br>85.00<br>83.59                                                                         | 12.50<br>13.50          | GC27<br>GC30<br>GC32<br>GC35<br>GC37<br>GC40<br>GC43<br>GC45<br>GC48                                               | 8.29<br>9.55<br>10.20<br>11.48<br>12.03<br>12.73<br>12.89<br>13.11<br>12.95                                    | 83<br>48<br>81<br>127<br>151<br>214<br>220<br>242<br>235                                           | 12.50<br>12.50<br>12.50<br>13.00<br>13.00<br>13.50<br>13.50                                                                                              |                                                                                                                                                                                                                                                                                                                                                                                                                                                                                                                                                                                                                                                                                                                                                                                                                                                                                                                                                                                                                                                                                                                                                                                                                                                                                                                                                                                                                                                                                                                                                                                                                                                                                                                                                                                                                                                                                                                                                                                                                                                                                                                                |
| R2037<br>R214<br>R2044<br>R2048                                                                                                        | 10.52<br>9.39<br>10.69<br>10.60 | 84.72<br>85.00<br>83.59<br>83.61                                                                | 12.50<br>13.50          | GC27<br>GC30<br>GC32<br>GC35<br>GC37<br>GC40<br>GC43<br>GC45                                                       | 8.29<br>9.55<br>10.20<br>11.48<br>12.03<br>12.73<br>12.89<br>13.11                                             | 83<br>48<br>81<br>127<br>151<br>214<br>220<br>242                                                  | 12.50<br>12.50<br>12.50<br>13.00<br>13.00<br>13.50                                                                                                       | *forecast **nowc                                                                                                                                                                                                                                                                                                                                                                                                                                                                                                                                                                                                                                                                                                                                                                                                                                                                                                                                                                                                                                                                                                                                                                                                                                                                                                                                                                                                                                                                                                                                                                                                                                                                                                                                                                                                                                                                                                                                                                                                                                                                                                               |
| R2037<br>R214<br>R2044<br>R2048                                                                                                        | 10.52<br>9.39<br>10.69<br>10.60 | 84.72<br>85.00<br>83.59<br>83.61                                                                | 12.50<br>13.50<br>13.00 | GC27<br>GC30<br>GC32<br>GC35<br>GC37<br>GC40<br>GC43<br>GC45<br>GC48<br>GC50                                       | 8.29<br>9.55<br>10.20<br>11.48<br>12.03<br>12.73<br>12.89<br>13.11<br>12.95<br>13.05                           | 83<br>48<br>81<br>127<br>151<br>214<br>220<br>242<br>235<br>245                                    | 12.50<br>12.50<br>12.50<br>13.00<br>13.00<br>13.50<br>13.50<br>13.00                                                                                     | MPC Meeting Calendar for 2021                                                                                                                                                                                                                                                                                                                                                                                                                                                                                                                                                                                                                                                                                                                                                                                                                                                                                                                                                                                                                                                                                                                                                                                                                                                                                                                                                                                                                                                                                                                                                                                                                                                                                                                                                                                                                                                                                                                                                                                                                                                                                                  |
| R2037<br>R214<br>R2044<br>R2048<br>UG Indices and I                                                                                    | 10.52<br>9.39<br>10.69<br>10.60 | 84.72<br>85.00<br>83.59<br>83.61                                                                | 12.50<br>13.50<br>13.00 | GC27<br>GC30<br>GC32<br>GC35<br>GC37<br>GC40<br>GC43<br>GC45<br>GC48<br>GC48<br>GC50                               | 8.29<br>9.55<br>10.20<br>11.48<br>12.03<br>12.73<br>12.89<br>13.11<br>12.95<br>13.05                           | 83<br>48<br>81<br>127<br>151<br>214<br>220<br>242<br>235<br>245<br>mtd %                           | 12.50<br>12.50<br>12.50<br>13.00<br>13.00<br>13.50<br>13.50<br>13.50<br>13.00                                                                            | MPC Meeting Calendar for 2021 SARB FOMC                                                                                                                                                                                                                                                                                                                                                                                                                                                                                                                                                                                                                                                                                                                                                                                                                                                                                                                                                                                                                                                                                                                                                                                                                                                                                                                                                                                                                                                                                                                                                                                                                                                                                                                                                                                                                                                                                                                                                                                                                                                                                        |
| R2037<br>R214<br>R2044<br>R2048<br>UG Indices and I                                                                                    | 10.52<br>9.39<br>10.69<br>10.60 | 84.72<br>85.00<br>83.59<br>83.61<br>(%)<br>Level<br>225.982                                     | 12.50<br>13.50<br>13.00 | GC27<br>GC30<br>GC32<br>GC35<br>GC37<br>GC40<br>GC43<br>GC45<br>GC48<br>GC50                                       | 8.29<br>9.55<br>10.20<br>11.48<br>12.03<br>12.73<br>12.89<br>13.11<br>12.95<br>13.05<br>d/d %<br>0.01          | 83<br>48<br>81<br>127<br>151<br>214<br>220<br>242<br>235<br>245<br>mtd %<br>0.227                  | 12.50<br>12.50<br>13.00<br>13.00<br>13.50<br>13.50<br>13.50<br>13.00<br>13.00<br>13.00                                                                   | MPC Meeting Calendar for 2021 SARB FOMC 21 Jan 27 Jan                                                                                                                                                                                                                                                                                                                                                                                                                                                                                                                                                                                                                                                                                                                                                                                                                                                                                                                                                                                                                                                                                                                                                                                                                                                                                                                                                                                                                                                                                                                                                                                                                                                                                                                                                                                                                                                                                                                                                                                                                                                                          |
| R2037<br>R214<br>R2044<br>R2048<br>IJG Indices and I<br>IJG Money Mark<br>IJG Bond Index                                               | 10.52<br>9.39<br>10.69<br>10.60 | 84.72<br>85.00<br>83.59<br>83.61<br>(%)<br>Level<br>225.982<br>249.500                          | 12.50<br>13.50<br>13.00 | GC27<br>GC30<br>GC32<br>GC35<br>GC37<br>GC40<br>GC43<br>GC48<br>GC48<br>GC50<br>Change<br>0.024<br>-1.206          | 8.29<br>9.55<br>10.20<br>11.48<br>12.03<br>12.73<br>12.89<br>13.11<br>12.95<br>13.05                           | 83<br>48<br>81<br>127<br>151<br>214<br>220<br>242<br>235<br>245<br>mtd %                           | 12.50<br>12.50<br>13.00<br>13.00<br>13.50<br>13.50<br>13.00<br>13.00<br>13.00<br>13.00<br>13.00                                                          | MPC Meeting Calendar for 2021           SARB         FOMC           21 Jan         27 Jan           25 Mar         17 Mar                                                                                                                                                                                                                                                                                                                                                                                                                                                                                                                                                                                                                                                                                                                                                                                                                                                                                                                                                                                                                                                                                                                                                                                                                                                                                                                                                                                                                                                                                                                                                                                                                                                                                                                                                                                                                                                                                                                                                                                                      |
| R2037<br>R214<br>R2044<br>R2048<br>IJG Indices and I<br>IJG Money Mark<br>IJG Bond Index<br>WIBAR Overnigh                             | 10.52<br>9.39<br>10.69<br>10.60 | 84.72<br>85.00<br>83.59<br>83.61<br>(%)<br>Level<br>225.982<br>249.500<br>3.95                  | 12.50<br>13.50<br>13.00 | GC27<br>GC30<br>GC32<br>GC35<br>GC37<br>GC40<br>GC43<br>GC45<br>GC48<br>GC50<br>Change<br>0.024<br>-1.206<br>0.004 | 8.29<br>9.55<br>10.20<br>11.48<br>12.03<br>12.73<br>12.89<br>13.11<br>12.95<br>13.05<br>d/d %<br>0.01<br>-0.48 | 83<br>48<br>81<br>127<br>151<br>214<br>220<br>242<br>235<br>245<br><b>mtd %</b><br>0.227<br>-1.052 | 12.50<br>12.50<br>12.50<br>13.00<br>13.00<br>13.50<br>13.50<br>13.00<br>13.00<br>13.00<br>13.00<br>13.00<br>13.00<br>13.00                               | MPC Meeting Calendar for 2021           SARB         FOMC           21 Jan         27 Jan           25 Mar         17 Mar           20 May         28 Apr                                                                                                                                                                                                                                                                                                                                                                                                                                                                                                                                                                                                                                                                                                                                                                                                                                                                                                                                                                                                                                                                                                                                                                                                                                                                                                                                                                                                                                                                                                                                                                                                                                                                                                                                                                                                                                                                                                                                                                      |
| R2037<br>R214<br>R2044<br>R2048<br>IJG Indices and I<br>IJG Money Mark<br>JUG Bond Index<br>WIBAR Overnigh<br>WIBAR 3m                 | 10.52<br>9.39<br>10.69<br>10.60 | 84.72<br>85.00<br>83.59<br>83.61<br>(%)<br>Leve<br>225.982<br>249.500<br>3.995<br>4.156         | 12.50<br>13.50<br>13.00 | GC27<br>GC30<br>GC32<br>GC35<br>GC37<br>GC40<br>GC43<br>GC48<br>GC48<br>GC50<br>Change<br>0.024<br>-1.206          | 8.29<br>9.55<br>10.20<br>11.48<br>12.03<br>12.73<br>12.89<br>13.11<br>12.95<br>13.05<br>d/d %<br>0.01          | 83<br>48<br>81<br>127<br>151<br>214<br>220<br>242<br>235<br>245<br>mtd %<br>0.227                  | 12.50<br>12.50<br>12.50<br>13.00<br>13.00<br>13.50<br>13.50<br>13.50<br>13.00<br>13.00<br>13.00<br>13.00<br>13.00                                        | MPC Meeting Calendar for 2021           SARB         FOMC           21 Jan         27 Jan           25 Mar         17 Mar           20 May         28 Apr           22 Jul         16 Jun                                                                                                                                                                                                                                                                                                                                                                                                                                                                                                                                                                                                                                                                                                                                                                                                                                                                                                                                                                                                                                                                                                                                                                                                                                                                                                                                                                                                                                                                                                                                                                                                                                                                                                                                                                                                                                                                                                                                      |
| R2037<br>R214<br>R2044<br>R2048<br>UG Indices and I<br>UG Money Mark<br>IJG Bond Index<br>WIBAR Overnigh<br>WIBAR SMISS AREPO Rate     | 10.52<br>9.39<br>10.69<br>10.60 | 84.72<br>85.00<br>83.59<br>83.61<br>(%)<br>Level<br>225.982<br>249.500<br>3.95<br>4.156<br>3.50 | 12.50<br>13.50<br>13.00 | GC27<br>GC30<br>GC32<br>GC35<br>GC37<br>GC40<br>GC43<br>GC45<br>GC48<br>GC50<br>Change<br>0.024<br>-1.206<br>0.004 | 8.29<br>9.55<br>10.20<br>11.48<br>12.03<br>12.73<br>12.89<br>13.11<br>12.95<br>13.05<br>d/d %<br>0.01<br>-0.48 | 83<br>48<br>81<br>127<br>151<br>214<br>220<br>242<br>235<br>245<br><b>mtd %</b><br>0.227<br>-1.052 | 12.50<br>12.50<br>13.00<br>13.00<br>13.50<br>13.50<br>13.50<br>13.00<br>13.00<br>ytd % BoN<br>1.899 17 Feb<br>1.680 14 Apr<br>16 Jun<br>18 Aug<br>20 Oct | MPC Meeting Calendar for 2021           SARB         FOMC           21 Jan         27 Jan           25 Mar         17 Mar           20 May         28 Apr           22 Jul         16 Jun           23 Sep         28 Jul                                                                                                                                                                                                                                                                                                                                                                                                                                                                                                                                                                                                                                                                                                                                                                                                                                                                                                                                                                                                                                                                                                                                                                                                                                                                                                                                                                                                                                                                                                                                                                                                                                                                                                                                                                                                                                                                                                      |
| R209 R2037 R214 R2044 R2048  IJG Indices and I UG Money Mark IJG Bond Index WIBAR Overnigh WIBAR 3m SA Repo Rate SA Prime Rate         | 10.52<br>9.39<br>10.69<br>10.60 | (%)  Level 225.982 249.500 3.99 4.156 3.50 7.00                                                 | 12.50<br>13.50<br>13.00 | GC27<br>GC30<br>GC32<br>GC35<br>GC37<br>GC40<br>GC43<br>GC45<br>GC48<br>GC50<br>Change<br>0.024<br>-1.206<br>0.004 | 8.29<br>9.55<br>10.20<br>11.48<br>12.03<br>12.73<br>12.89<br>13.11<br>12.95<br>13.05<br>d/d %<br>0.01<br>-0.48 | 83<br>48<br>81<br>127<br>151<br>214<br>220<br>242<br>235<br>245<br><b>mtd %</b><br>0.227<br>-1.052 | 12.50<br>12.50<br>12.50<br>13.00<br>13.00<br>13.50<br>13.50<br>13.50<br>13.00<br>13.00<br>13.00<br>13.00<br>13.00                                        | MPC Meeting Calendar for 2021           SARB         FOMC           21 Jan         27 Jan           25 Mar         17 Mar           20 May         28 Apr           22 Jul         16 Jun           23 Sep         28 Jul           18 Nov         22 Sep                                                                                                                                                                                                                                                                                                                                                                                                                                                                                                                                                                                                                                                                                                                                                                                                                                                                                                                                                                                                                                                                                                                                                                                                                                                                                                                                                                                                                                                                                                                                                                                                                                                                                                                                                                                                                                                                      |
| R2037<br>R214<br>R2044<br>R2048<br>UG Indices and I<br>IJG Money Mark<br>IJG Bond Index<br>WIBAR Overnigh<br>WIBAR Som<br>SA Repo Rate | 10.52<br>9.39<br>10.69<br>10.60 | 84.72<br>85.00<br>83.59<br>83.61<br>(%)<br>Level<br>225.982<br>249.500<br>3.95<br>4.156<br>3.50 | 12.50<br>13.50<br>13.00 | GC27<br>GC30<br>GC32<br>GC35<br>GC37<br>GC40<br>GC43<br>GC45<br>GC48<br>GC50<br>Change<br>0.024<br>-1.206<br>0.004 | 8.29<br>9.55<br>10.20<br>11.48<br>12.03<br>12.73<br>12.89<br>13.11<br>12.95<br>13.05<br>d/d %<br>0.01<br>-0.48 | 83<br>48<br>81<br>127<br>151<br>214<br>220<br>242<br>235<br>245<br><b>mtd %</b><br>0.227<br>-1.052 | 12.50<br>12.50<br>13.00<br>13.00<br>13.50<br>13.50<br>13.50<br>13.00<br>13.00<br>ytd % BoN<br>1.899 17 Feb<br>1.680 14 Apr<br>16 Jun<br>18 Aug<br>20 Oct | MPC Meeting Calendar for 2021           SARB         FOMC           21 Jan         27 Jan           25 Mar         17 Mar           20 May         28 Apr           22 Jul         16 Jun           23 Sep         28 Jul                                                                                                                                                                                                                                                                                                                                                                                                                                                                                                                                                                                                                                                                                                                                                                                                                                                                                                                                                                                                                                                                                                                                                                                                                                                                                                                                                                                                                                                                                                                                                                                                                                                                                                                                                                                                                                                                                                      |