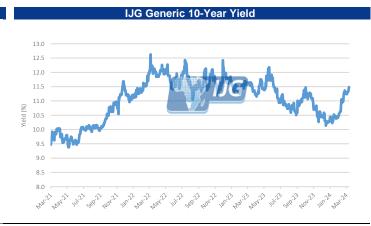

## **IJG** Daily Bulletin

Friday, 22 March 2024

Local Indices

|                                                                                                                                                                                                                                                                                                                                                                                                                                                                                                                                                                                                                                                                                                                                                                                                                                                                                                                                                                                                                                                                                                                                                                                                                                                                                                                                                                                                                                                                                                                                                                                                                                                                                                                                                                                                                                                                                                                                                                                                                                                                                                                                | Level                                                                                                                                                | Net Change                                                           | d/d %                                                                                                                                 | mtd %                                                                                                                                                                                                                                                                                                                                                                                                                                                                                                                                                                                                                                                                                                                                                                                                                                                                                                                                                                                                                                                                                                                                                                                                                                                                                                                                                                                                                                                                                                                                                                                                                                                                                                                                                                                                                                                                                                                                                                                                                                                                                                                          | ytd %                                                                                                                                        | 52Wk High                                                                                                            | 52Wk Low                                                                                                                                   |
|--------------------------------------------------------------------------------------------------------------------------------------------------------------------------------------------------------------------------------------------------------------------------------------------------------------------------------------------------------------------------------------------------------------------------------------------------------------------------------------------------------------------------------------------------------------------------------------------------------------------------------------------------------------------------------------------------------------------------------------------------------------------------------------------------------------------------------------------------------------------------------------------------------------------------------------------------------------------------------------------------------------------------------------------------------------------------------------------------------------------------------------------------------------------------------------------------------------------------------------------------------------------------------------------------------------------------------------------------------------------------------------------------------------------------------------------------------------------------------------------------------------------------------------------------------------------------------------------------------------------------------------------------------------------------------------------------------------------------------------------------------------------------------------------------------------------------------------------------------------------------------------------------------------------------------------------------------------------------------------------------------------------------------------------------------------------------------------------------------------------------------|------------------------------------------------------------------------------------------------------------------------------------------------------|----------------------------------------------------------------------|---------------------------------------------------------------------------------------------------------------------------------------|--------------------------------------------------------------------------------------------------------------------------------------------------------------------------------------------------------------------------------------------------------------------------------------------------------------------------------------------------------------------------------------------------------------------------------------------------------------------------------------------------------------------------------------------------------------------------------------------------------------------------------------------------------------------------------------------------------------------------------------------------------------------------------------------------------------------------------------------------------------------------------------------------------------------------------------------------------------------------------------------------------------------------------------------------------------------------------------------------------------------------------------------------------------------------------------------------------------------------------------------------------------------------------------------------------------------------------------------------------------------------------------------------------------------------------------------------------------------------------------------------------------------------------------------------------------------------------------------------------------------------------------------------------------------------------------------------------------------------------------------------------------------------------------------------------------------------------------------------------------------------------------------------------------------------------------------------------------------------------------------------------------------------------------------------------------------------------------------------------------------------------|----------------------------------------------------------------------------------------------------------------------------------------------|----------------------------------------------------------------------------------------------------------------------|--------------------------------------------------------------------------------------------------------------------------------------------|
| NSX Overall                                                                                                                                                                                                                                                                                                                                                                                                                                                                                                                                                                                                                                                                                                                                                                                                                                                                                                                                                                                                                                                                                                                                                                                                                                                                                                                                                                                                                                                                                                                                                                                                                                                                                                                                                                                                                                                                                                                                                                                                                                                                                                                    | 1506                                                                                                                                                 | 11.91                                                                | 0.80                                                                                                                                  |                                                                                                                                                                                                                                                                                                                                                                                                                                                                                                                                                                                                                                                                                                                                                                                                                                                                                                                                                                                                                                                                                                                                                                                                                                                                                                                                                                                                                                                                                                                                                                                                                                                                                                                                                                                                                                                                                                                                                                                                                                                                                                                                | -7.81                                                                                                                                        | 1674                                                                                                                 | 102                                                                                                                                        |
| ISX Local                                                                                                                                                                                                                                                                                                                                                                                                                                                                                                                                                                                                                                                                                                                                                                                                                                                                                                                                                                                                                                                                                                                                                                                                                                                                                                                                                                                                                                                                                                                                                                                                                                                                                                                                                                                                                                                                                                                                                                                                                                                                                                                      | 683                                                                                                                                                  | 8.97                                                                 | 1.33                                                                                                                                  |                                                                                                                                                                                                                                                                                                                                                                                                                                                                                                                                                                                                                                                                                                                                                                                                                                                                                                                                                                                                                                                                                                                                                                                                                                                                                                                                                                                                                                                                                                                                                                                                                                                                                                                                                                                                                                                                                                                                                                                                                                                                                                                                | 1.70                                                                                                                                         | 693                                                                                                                  | 44                                                                                                                                         |
| E ALSI                                                                                                                                                                                                                                                                                                                                                                                                                                                                                                                                                                                                                                                                                                                                                                                                                                                                                                                                                                                                                                                                                                                                                                                                                                                                                                                                                                                                                                                                                                                                                                                                                                                                                                                                                                                                                                                                                                                                                                                                                                                                                                                         | 72420                                                                                                                                                | 551.63                                                               | 0.77                                                                                                                                  |                                                                                                                                                                                                                                                                                                                                                                                                                                                                                                                                                                                                                                                                                                                                                                                                                                                                                                                                                                                                                                                                                                                                                                                                                                                                                                                                                                                                                                                                                                                                                                                                                                                                                                                                                                                                                                                                                                                                                                                                                                                                                                                                | -5.82                                                                                                                                        | 79456                                                                                                                | 69128                                                                                                                                      |
| E Top 40                                                                                                                                                                                                                                                                                                                                                                                                                                                                                                                                                                                                                                                                                                                                                                                                                                                                                                                                                                                                                                                                                                                                                                                                                                                                                                                                                                                                                                                                                                                                                                                                                                                                                                                                                                                                                                                                                                                                                                                                                                                                                                                       | 66132                                                                                                                                                | 524.11                                                               | 0.80                                                                                                                                  |                                                                                                                                                                                                                                                                                                                                                                                                                                                                                                                                                                                                                                                                                                                                                                                                                                                                                                                                                                                                                                                                                                                                                                                                                                                                                                                                                                                                                                                                                                                                                                                                                                                                                                                                                                                                                                                                                                                                                                                                                                                                                                                                | -6.19                                                                                                                                        | 73900                                                                                                                | 63312                                                                                                                                      |
| SE INDI                                                                                                                                                                                                                                                                                                                                                                                                                                                                                                                                                                                                                                                                                                                                                                                                                                                                                                                                                                                                                                                                                                                                                                                                                                                                                                                                                                                                                                                                                                                                                                                                                                                                                                                                                                                                                                                                                                                                                                                                                                                                                                                        | 100200                                                                                                                                               | 612.45                                                               | 0.63                                                                                                                                  |                                                                                                                                                                                                                                                                                                                                                                                                                                                                                                                                                                                                                                                                                                                                                                                                                                                                                                                                                                                                                                                                                                                                                                                                                                                                                                                                                                                                                                                                                                                                                                                                                                                                                                                                                                                                                                                                                                                                                                                                                                                                                                                                | -3.39                                                                                                                                        | 109998                                                                                                               | 92852                                                                                                                                      |
| SE FINI                                                                                                                                                                                                                                                                                                                                                                                                                                                                                                                                                                                                                                                                                                                                                                                                                                                                                                                                                                                                                                                                                                                                                                                                                                                                                                                                                                                                                                                                                                                                                                                                                                                                                                                                                                                                                                                                                                                                                                                                                                                                                                                        | 16533                                                                                                                                                | -21.66                                                               | -0.13                                                                                                                                 |                                                                                                                                                                                                                                                                                                                                                                                                                                                                                                                                                                                                                                                                                                                                                                                                                                                                                                                                                                                                                                                                                                                                                                                                                                                                                                                                                                                                                                                                                                                                                                                                                                                                                                                                                                                                                                                                                                                                                                                                                                                                                                                                | -7.50                                                                                                                                        | 17915                                                                                                                | 14240                                                                                                                                      |
| SE RESI                                                                                                                                                                                                                                                                                                                                                                                                                                                                                                                                                                                                                                                                                                                                                                                                                                                                                                                                                                                                                                                                                                                                                                                                                                                                                                                                                                                                                                                                                                                                                                                                                                                                                                                                                                                                                                                                                                                                                                                                                                                                                                                        | 53570                                                                                                                                                | 1103.14                                                              | 2.10                                                                                                                                  |                                                                                                                                                                                                                                                                                                                                                                                                                                                                                                                                                                                                                                                                                                                                                                                                                                                                                                                                                                                                                                                                                                                                                                                                                                                                                                                                                                                                                                                                                                                                                                                                                                                                                                                                                                                                                                                                                                                                                                                                                                                                                                                                | -6.89                                                                                                                                        | 73901                                                                                                                | 48725                                                                                                                                      |
| SE Banks                                                                                                                                                                                                                                                                                                                                                                                                                                                                                                                                                                                                                                                                                                                                                                                                                                                                                                                                                                                                                                                                                                                                                                                                                                                                                                                                                                                                                                                                                                                                                                                                                                                                                                                                                                                                                                                                                                                                                                                                                                                                                                                       | 10087                                                                                                                                                | 52.28                                                                | 0.52                                                                                                                                  |                                                                                                                                                                                                                                                                                                                                                                                                                                                                                                                                                                                                                                                                                                                                                                                                                                                                                                                                                                                                                                                                                                                                                                                                                                                                                                                                                                                                                                                                                                                                                                                                                                                                                                                                                                                                                                                                                                                                                                                                                                                                                                                                | -7.87                                                                                                                                        | 10980                                                                                                                | 8600                                                                                                                                       |
| Slobal Indice                                                                                                                                                                                                                                                                                                                                                                                                                                                                                                                                                                                                                                                                                                                                                                                                                                                                                                                                                                                                                                                                                                                                                                                                                                                                                                                                                                                                                                                                                                                                                                                                                                                                                                                                                                                                                                                                                                                                                                                                                                                                                                                  |                                                                                                                                                      |                                                                      |                                                                                                                                       |                                                                                                                                                                                                                                                                                                                                                                                                                                                                                                                                                                                                                                                                                                                                                                                                                                                                                                                                                                                                                                                                                                                                                                                                                                                                                                                                                                                                                                                                                                                                                                                                                                                                                                                                                                                                                                                                                                                                                                                                                                                                                                                                |                                                                                                                                              |                                                                                                                      |                                                                                                                                            |
|                                                                                                                                                                                                                                                                                                                                                                                                                                                                                                                                                                                                                                                                                                                                                                                                                                                                                                                                                                                                                                                                                                                                                                                                                                                                                                                                                                                                                                                                                                                                                                                                                                                                                                                                                                                                                                                                                                                                                                                                                                                                                                                                | Level                                                                                                                                                | Net Change                                                           | d/d %                                                                                                                                 | mtd %                                                                                                                                                                                                                                                                                                                                                                                                                                                                                                                                                                                                                                                                                                                                                                                                                                                                                                                                                                                                                                                                                                                                                                                                                                                                                                                                                                                                                                                                                                                                                                                                                                                                                                                                                                                                                                                                                                                                                                                                                                                                                                                          | ytd %                                                                                                                                        | 52Wk High                                                                                                            | 52Wk Low                                                                                                                                   |
| ow Jones                                                                                                                                                                                                                                                                                                                                                                                                                                                                                                                                                                                                                                                                                                                                                                                                                                                                                                                                                                                                                                                                                                                                                                                                                                                                                                                                                                                                                                                                                                                                                                                                                                                                                                                                                                                                                                                                                                                                                                                                                                                                                                                       | 39781                                                                                                                                                | 269.24                                                               | 0.68                                                                                                                                  | 3 2.01                                                                                                                                                                                                                                                                                                                                                                                                                                                                                                                                                                                                                                                                                                                                                                                                                                                                                                                                                                                                                                                                                                                                                                                                                                                                                                                                                                                                                                                                                                                                                                                                                                                                                                                                                                                                                                                                                                                                                                                                                                                                                                                         | 5.55                                                                                                                                         | 39889                                                                                                                | 31805                                                                                                                                      |
| &P 500                                                                                                                                                                                                                                                                                                                                                                                                                                                                                                                                                                                                                                                                                                                                                                                                                                                                                                                                                                                                                                                                                                                                                                                                                                                                                                                                                                                                                                                                                                                                                                                                                                                                                                                                                                                                                                                                                                                                                                                                                                                                                                                         | 5242                                                                                                                                                 | 16.91                                                                | 0.32                                                                                                                                  | 2.85                                                                                                                                                                                                                                                                                                                                                                                                                                                                                                                                                                                                                                                                                                                                                                                                                                                                                                                                                                                                                                                                                                                                                                                                                                                                                                                                                                                                                                                                                                                                                                                                                                                                                                                                                                                                                                                                                                                                                                                                                                                                                                                           | 9.89                                                                                                                                         | 5261                                                                                                                 | 3909                                                                                                                                       |
| ASDAQ                                                                                                                                                                                                                                                                                                                                                                                                                                                                                                                                                                                                                                                                                                                                                                                                                                                                                                                                                                                                                                                                                                                                                                                                                                                                                                                                                                                                                                                                                                                                                                                                                                                                                                                                                                                                                                                                                                                                                                                                                                                                                                                          | 16402                                                                                                                                                | 32.43                                                                | 0.20                                                                                                                                  | 1.93                                                                                                                                                                                                                                                                                                                                                                                                                                                                                                                                                                                                                                                                                                                                                                                                                                                                                                                                                                                                                                                                                                                                                                                                                                                                                                                                                                                                                                                                                                                                                                                                                                                                                                                                                                                                                                                                                                                                                                                                                                                                                                                           | 9.26                                                                                                                                         | 16539                                                                                                                | 11635                                                                                                                                      |
| TSE100                                                                                                                                                                                                                                                                                                                                                                                                                                                                                                                                                                                                                                                                                                                                                                                                                                                                                                                                                                                                                                                                                                                                                                                                                                                                                                                                                                                                                                                                                                                                                                                                                                                                                                                                                                                                                                                                                                                                                                                                                                                                                                                         | 7883                                                                                                                                                 | 145.17                                                               | 1.88                                                                                                                                  | 3.31                                                                                                                                                                                                                                                                                                                                                                                                                                                                                                                                                                                                                                                                                                                                                                                                                                                                                                                                                                                                                                                                                                                                                                                                                                                                                                                                                                                                                                                                                                                                                                                                                                                                                                                                                                                                                                                                                                                                                                                                                                                                                                                           | 1.93                                                                                                                                         | 7936                                                                                                                 | 7216                                                                                                                                       |
| AX                                                                                                                                                                                                                                                                                                                                                                                                                                                                                                                                                                                                                                                                                                                                                                                                                                                                                                                                                                                                                                                                                                                                                                                                                                                                                                                                                                                                                                                                                                                                                                                                                                                                                                                                                                                                                                                                                                                                                                                                                                                                                                                             | 18179                                                                                                                                                | 164.12                                                               | 0.93                                                                                                                                  | 2.83                                                                                                                                                                                                                                                                                                                                                                                                                                                                                                                                                                                                                                                                                                                                                                                                                                                                                                                                                                                                                                                                                                                                                                                                                                                                                                                                                                                                                                                                                                                                                                                                                                                                                                                                                                                                                                                                                                                                                                                                                                                                                                                           | 8.52                                                                                                                                         | 18180                                                                                                                | 14630                                                                                                                                      |
| ang Seng                                                                                                                                                                                                                                                                                                                                                                                                                                                                                                                                                                                                                                                                                                                                                                                                                                                                                                                                                                                                                                                                                                                                                                                                                                                                                                                                                                                                                                                                                                                                                                                                                                                                                                                                                                                                                                                                                                                                                                                                                                                                                                                       | 16351                                                                                                                                                | -512.54                                                              | -3.04                                                                                                                                 | -0.97                                                                                                                                                                                                                                                                                                                                                                                                                                                                                                                                                                                                                                                                                                                                                                                                                                                                                                                                                                                                                                                                                                                                                                                                                                                                                                                                                                                                                                                                                                                                                                                                                                                                                                                                                                                                                                                                                                                                                                                                                                                                                                                          | -4.09                                                                                                                                        | 20865                                                                                                                | 14794                                                                                                                                      |
| ikkei                                                                                                                                                                                                                                                                                                                                                                                                                                                                                                                                                                                                                                                                                                                                                                                                                                                                                                                                                                                                                                                                                                                                                                                                                                                                                                                                                                                                                                                                                                                                                                                                                                                                                                                                                                                                                                                                                                                                                                                                                                                                                                                          | 40928                                                                                                                                                | 112.74                                                               | 0.28                                                                                                                                  |                                                                                                                                                                                                                                                                                                                                                                                                                                                                                                                                                                                                                                                                                                                                                                                                                                                                                                                                                                                                                                                                                                                                                                                                                                                                                                                                                                                                                                                                                                                                                                                                                                                                                                                                                                                                                                                                                                                                                                                                                                                                                                                                | 22.31                                                                                                                                        | 41088                                                                                                                | 27176                                                                                                                                      |
| urrencies                                                                                                                                                                                                                                                                                                                                                                                                                                                                                                                                                                                                                                                                                                                                                                                                                                                                                                                                                                                                                                                                                                                                                                                                                                                                                                                                                                                                                                                                                                                                                                                                                                                                                                                                                                                                                                                                                                                                                                                                                                                                                                                      |                                                                                                                                                      |                                                                      |                                                                                                                                       |                                                                                                                                                                                                                                                                                                                                                                                                                                                                                                                                                                                                                                                                                                                                                                                                                                                                                                                                                                                                                                                                                                                                                                                                                                                                                                                                                                                                                                                                                                                                                                                                                                                                                                                                                                                                                                                                                                                                                                                                                                                                                                                                |                                                                                                                                              |                                                                                                                      |                                                                                                                                            |
|                                                                                                                                                                                                                                                                                                                                                                                                                                                                                                                                                                                                                                                                                                                                                                                                                                                                                                                                                                                                                                                                                                                                                                                                                                                                                                                                                                                                                                                                                                                                                                                                                                                                                                                                                                                                                                                                                                                                                                                                                                                                                                                                | Level                                                                                                                                                | Net Change                                                           | d/d %                                                                                                                                 | mtd %                                                                                                                                                                                                                                                                                                                                                                                                                                                                                                                                                                                                                                                                                                                                                                                                                                                                                                                                                                                                                                                                                                                                                                                                                                                                                                                                                                                                                                                                                                                                                                                                                                                                                                                                                                                                                                                                                                                                                                                                                                                                                                                          | ytd %                                                                                                                                        | 52Wk High                                                                                                            | 52Wk Low                                                                                                                                   |
| \$/US\$                                                                                                                                                                                                                                                                                                                                                                                                                                                                                                                                                                                                                                                                                                                                                                                                                                                                                                                                                                                                                                                                                                                                                                                                                                                                                                                                                                                                                                                                                                                                                                                                                                                                                                                                                                                                                                                                                                                                                                                                                                                                                                                        | 18.93                                                                                                                                                | 0.10                                                                 | -0.55                                                                                                                                 | 1.47                                                                                                                                                                                                                                                                                                                                                                                                                                                                                                                                                                                                                                                                                                                                                                                                                                                                                                                                                                                                                                                                                                                                                                                                                                                                                                                                                                                                                                                                                                                                                                                                                                                                                                                                                                                                                                                                                                                                                                                                                                                                                                                           | -2.98                                                                                                                                        | 19.92                                                                                                                | 17.42                                                                                                                                      |
| \$/£                                                                                                                                                                                                                                                                                                                                                                                                                                                                                                                                                                                                                                                                                                                                                                                                                                                                                                                                                                                                                                                                                                                                                                                                                                                                                                                                                                                                                                                                                                                                                                                                                                                                                                                                                                                                                                                                                                                                                                                                                                                                                                                           | 23.93                                                                                                                                                | 0.10                                                                 | -0.43                                                                                                                                 |                                                                                                                                                                                                                                                                                                                                                                                                                                                                                                                                                                                                                                                                                                                                                                                                                                                                                                                                                                                                                                                                                                                                                                                                                                                                                                                                                                                                                                                                                                                                                                                                                                                                                                                                                                                                                                                                                                                                                                                                                                                                                                                                | -2.64                                                                                                                                        | 24.73                                                                                                                | 21.85                                                                                                                                      |
| \$/€                                                                                                                                                                                                                                                                                                                                                                                                                                                                                                                                                                                                                                                                                                                                                                                                                                                                                                                                                                                                                                                                                                                                                                                                                                                                                                                                                                                                                                                                                                                                                                                                                                                                                                                                                                                                                                                                                                                                                                                                                                                                                                                           | 20.51                                                                                                                                                | 0.07                                                                 | -0.34                                                                                                                                 |                                                                                                                                                                                                                                                                                                                                                                                                                                                                                                                                                                                                                                                                                                                                                                                                                                                                                                                                                                                                                                                                                                                                                                                                                                                                                                                                                                                                                                                                                                                                                                                                                                                                                                                                                                                                                                                                                                                                                                                                                                                                                                                                | -1.60                                                                                                                                        | 21.33                                                                                                                | 19.22                                                                                                                                      |
| \$/AUD\$                                                                                                                                                                                                                                                                                                                                                                                                                                                                                                                                                                                                                                                                                                                                                                                                                                                                                                                                                                                                                                                                                                                                                                                                                                                                                                                                                                                                                                                                                                                                                                                                                                                                                                                                                                                                                                                                                                                                                                                                                                                                                                                       |                                                                                                                                                      |                                                                      |                                                                                                                                       |                                                                                                                                                                                                                                                                                                                                                                                                                                                                                                                                                                                                                                                                                                                                                                                                                                                                                                                                                                                                                                                                                                                                                                                                                                                                                                                                                                                                                                                                                                                                                                                                                                                                                                                                                                                                                                                                                                                                                                                                                                                                                                                                |                                                                                                                                              |                                                                                                                      |                                                                                                                                            |
| \$/AOD\$<br>\$/CAD\$                                                                                                                                                                                                                                                                                                                                                                                                                                                                                                                                                                                                                                                                                                                                                                                                                                                                                                                                                                                                                                                                                                                                                                                                                                                                                                                                                                                                                                                                                                                                                                                                                                                                                                                                                                                                                                                                                                                                                                                                                                                                                                           | 12.35                                                                                                                                                | -0.01                                                                | 0.13                                                                                                                                  |                                                                                                                                                                                                                                                                                                                                                                                                                                                                                                                                                                                                                                                                                                                                                                                                                                                                                                                                                                                                                                                                                                                                                                                                                                                                                                                                                                                                                                                                                                                                                                                                                                                                                                                                                                                                                                                                                                                                                                                                                                                                                                                                | 0.92                                                                                                                                         | 13.07                                                                                                                | 11.70                                                                                                                                      |
|                                                                                                                                                                                                                                                                                                                                                                                                                                                                                                                                                                                                                                                                                                                                                                                                                                                                                                                                                                                                                                                                                                                                                                                                                                                                                                                                                                                                                                                                                                                                                                                                                                                                                                                                                                                                                                                                                                                                                                                                                                                                                                                                | 13.96                                                                                                                                                | 0.04                                                                 | -0.32                                                                                                                                 |                                                                                                                                                                                                                                                                                                                                                                                                                                                                                                                                                                                                                                                                                                                                                                                                                                                                                                                                                                                                                                                                                                                                                                                                                                                                                                                                                                                                                                                                                                                                                                                                                                                                                                                                                                                                                                                                                                                                                                                                                                                                                                                                | -1.04                                                                                                                                        | 14.66                                                                                                                | 13.08                                                                                                                                      |
| S\$/€<br>S\$/¥                                                                                                                                                                                                                                                                                                                                                                                                                                                                                                                                                                                                                                                                                                                                                                                                                                                                                                                                                                                                                                                                                                                                                                                                                                                                                                                                                                                                                                                                                                                                                                                                                                                                                                                                                                                                                                                                                                                                                                                                                                                                                                                 | 1.08                                                                                                                                                 | 0.00                                                                 | -0.22                                                                                                                                 |                                                                                                                                                                                                                                                                                                                                                                                                                                                                                                                                                                                                                                                                                                                                                                                                                                                                                                                                                                                                                                                                                                                                                                                                                                                                                                                                                                                                                                                                                                                                                                                                                                                                                                                                                                                                                                                                                                                                                                                                                                                                                                                                | -1.84                                                                                                                                        | 1.13                                                                                                                 | 1.04                                                                                                                                       |
| ••                                                                                                                                                                                                                                                                                                                                                                                                                                                                                                                                                                                                                                                                                                                                                                                                                                                                                                                                                                                                                                                                                                                                                                                                                                                                                                                                                                                                                                                                                                                                                                                                                                                                                                                                                                                                                                                                                                                                                                                                                                                                                                                             | 151.57                                                                                                                                               | -0.05                                                                | 0.03                                                                                                                                  | -1.05                                                                                                                                                                                                                                                                                                                                                                                                                                                                                                                                                                                                                                                                                                                                                                                                                                                                                                                                                                                                                                                                                                                                                                                                                                                                                                                                                                                                                                                                                                                                                                                                                                                                                                                                                                                                                                                                                                                                                                                                                                                                                                                          | -6.95                                                                                                                                        | 151.91                                                                                                               | 129.64                                                                                                                                     |
| ommodities                                                                                                                                                                                                                                                                                                                                                                                                                                                                                                                                                                                                                                                                                                                                                                                                                                                                                                                                                                                                                                                                                                                                                                                                                                                                                                                                                                                                                                                                                                                                                                                                                                                                                                                                                                                                                                                                                                                                                                                                                                                                                                                     |                                                                                                                                                      | Not Character                                                        | 1/10                                                                                                                                  |                                                                                                                                                                                                                                                                                                                                                                                                                                                                                                                                                                                                                                                                                                                                                                                                                                                                                                                                                                                                                                                                                                                                                                                                                                                                                                                                                                                                                                                                                                                                                                                                                                                                                                                                                                                                                                                                                                                                                                                                                                                                                                                                | - 4-1-06                                                                                                                                     | E014/1-111-1-                                                                                                        | E014/1-1                                                                                                                                   |
|                                                                                                                                                                                                                                                                                                                                                                                                                                                                                                                                                                                                                                                                                                                                                                                                                                                                                                                                                                                                                                                                                                                                                                                                                                                                                                                                                                                                                                                                                                                                                                                                                                                                                                                                                                                                                                                                                                                                                                                                                                                                                                                                | Level                                                                                                                                                | Net Change                                                           | d/d %                                                                                                                                 |                                                                                                                                                                                                                                                                                                                                                                                                                                                                                                                                                                                                                                                                                                                                                                                                                                                                                                                                                                                                                                                                                                                                                                                                                                                                                                                                                                                                                                                                                                                                                                                                                                                                                                                                                                                                                                                                                                                                                                                                                                                                                                                                | ytd %                                                                                                                                        | 52Wk High                                                                                                            | 52Wk Low                                                                                                                                   |
| rent Crude                                                                                                                                                                                                                                                                                                                                                                                                                                                                                                                                                                                                                                                                                                                                                                                                                                                                                                                                                                                                                                                                                                                                                                                                                                                                                                                                                                                                                                                                                                                                                                                                                                                                                                                                                                                                                                                                                                                                                                                                                                                                                                                     | 85.19                                                                                                                                                | -0.59                                                                | -0.69                                                                                                                                 |                                                                                                                                                                                                                                                                                                                                                                                                                                                                                                                                                                                                                                                                                                                                                                                                                                                                                                                                                                                                                                                                                                                                                                                                                                                                                                                                                                                                                                                                                                                                                                                                                                                                                                                                                                                                                                                                                                                                                                                                                                                                                                                                | 10.94                                                                                                                                        | 89.26                                                                                                                | 69.44                                                                                                                                      |
| old                                                                                                                                                                                                                                                                                                                                                                                                                                                                                                                                                                                                                                                                                                                                                                                                                                                                                                                                                                                                                                                                                                                                                                                                                                                                                                                                                                                                                                                                                                                                                                                                                                                                                                                                                                                                                                                                                                                                                                                                                                                                                                                            | 2173.49                                                                                                                                              | -7.84                                                                | -0.36                                                                                                                                 |                                                                                                                                                                                                                                                                                                                                                                                                                                                                                                                                                                                                                                                                                                                                                                                                                                                                                                                                                                                                                                                                                                                                                                                                                                                                                                                                                                                                                                                                                                                                                                                                                                                                                                                                                                                                                                                                                                                                                                                                                                                                                                                                | 5.36                                                                                                                                         | 2220.89                                                                                                              | 1810.51                                                                                                                                    |
| atinum                                                                                                                                                                                                                                                                                                                                                                                                                                                                                                                                                                                                                                                                                                                                                                                                                                                                                                                                                                                                                                                                                                                                                                                                                                                                                                                                                                                                                                                                                                                                                                                                                                                                                                                                                                                                                                                                                                                                                                                                                                                                                                                         | 902.35                                                                                                                                               | -5.91                                                                | -0.65                                                                                                                                 | 5 2.51                                                                                                                                                                                                                                                                                                                                                                                                                                                                                                                                                                                                                                                                                                                                                                                                                                                                                                                                                                                                                                                                                                                                                                                                                                                                                                                                                                                                                                                                                                                                                                                                                                                                                                                                                                                                                                                                                                                                                                                                                                                                                                                         | -9.03                                                                                                                                        | 1134.95                                                                                                              | 843.10                                                                                                                                     |
| opper                                                                                                                                                                                                                                                                                                                                                                                                                                                                                                                                                                                                                                                                                                                                                                                                                                                                                                                                                                                                                                                                                                                                                                                                                                                                                                                                                                                                                                                                                                                                                                                                                                                                                                                                                                                                                                                                                                                                                                                                                                                                                                                          | 401.55                                                                                                                                               | -4.30                                                                | -1.06                                                                                                                                 | 4.38                                                                                                                                                                                                                                                                                                                                                                                                                                                                                                                                                                                                                                                                                                                                                                                                                                                                                                                                                                                                                                                                                                                                                                                                                                                                                                                                                                                                                                                                                                                                                                                                                                                                                                                                                                                                                                                                                                                                                                                                                                                                                                                           | 2.74                                                                                                                                         | 416.40                                                                                                               | 358.90                                                                                                                                     |
| ilver                                                                                                                                                                                                                                                                                                                                                                                                                                                                                                                                                                                                                                                                                                                                                                                                                                                                                                                                                                                                                                                                                                                                                                                                                                                                                                                                                                                                                                                                                                                                                                                                                                                                                                                                                                                                                                                                                                                                                                                                                                                                                                                          | 24.55                                                                                                                                                | -0.20                                                                | -0.80                                                                                                                                 | 8.24                                                                                                                                                                                                                                                                                                                                                                                                                                                                                                                                                                                                                                                                                                                                                                                                                                                                                                                                                                                                                                                                                                                                                                                                                                                                                                                                                                                                                                                                                                                                                                                                                                                                                                                                                                                                                                                                                                                                                                                                                                                                                                                           | 3.15                                                                                                                                         | 26.14                                                                                                                | 20.69                                                                                                                                      |
| alladium                                                                                                                                                                                                                                                                                                                                                                                                                                                                                                                                                                                                                                                                                                                                                                                                                                                                                                                                                                                                                                                                                                                                                                                                                                                                                                                                                                                                                                                                                                                                                                                                                                                                                                                                                                                                                                                                                                                                                                                                                                                                                                                       |                                                                                                                                                      | 21.40                                                                | -2.10                                                                                                                                 | 5.35                                                                                                                                                                                                                                                                                                                                                                                                                                                                                                                                                                                                                                                                                                                                                                                                                                                                                                                                                                                                                                                                                                                                                                                                                                                                                                                                                                                                                                                                                                                                                                                                                                                                                                                                                                                                                                                                                                                                                                                                                                                                                                                           | -10.74                                                                                                                                       | 1450.00                                                                                                              | 862.00                                                                                                                                     |
| anaaran                                                                                                                                                                                                                                                                                                                                                                                                                                                                                                                                                                                                                                                                                                                                                                                                                                                                                                                                                                                                                                                                                                                                                                                                                                                                                                                                                                                                                                                                                                                                                                                                                                                                                                                                                                                                                                                                                                                                                                                                                                                                                                                        | 997.50                                                                                                                                               | -21.40                                                               | -2.10                                                                                                                                 |                                                                                                                                                                                                                                                                                                                                                                                                                                                                                                                                                                                                                                                                                                                                                                                                                                                                                                                                                                                                                                                                                                                                                                                                                                                                                                                                                                                                                                                                                                                                                                                                                                                                                                                                                                                                                                                                                                                                                                                                                                                                                                                                |                                                                                                                                              |                                                                                                                      |                                                                                                                                            |
|                                                                                                                                                                                                                                                                                                                                                                                                                                                                                                                                                                                                                                                                                                                                                                                                                                                                                                                                                                                                                                                                                                                                                                                                                                                                                                                                                                                                                                                                                                                                                                                                                                                                                                                                                                                                                                                                                                                                                                                                                                                                                                                                | 997.50<br>89.25                                                                                                                                      | 3.25                                                                 | 3.78                                                                                                                                  |                                                                                                                                                                                                                                                                                                                                                                                                                                                                                                                                                                                                                                                                                                                                                                                                                                                                                                                                                                                                                                                                                                                                                                                                                                                                                                                                                                                                                                                                                                                                                                                                                                                                                                                                                                                                                                                                                                                                                                                                                                                                                                                                | -2.46                                                                                                                                        | 107.00                                                                                                               |                                                                                                                                            |
| Iranium                                                                                                                                                                                                                                                                                                                                                                                                                                                                                                                                                                                                                                                                                                                                                                                                                                                                                                                                                                                                                                                                                                                                                                                                                                                                                                                                                                                                                                                                                                                                                                                                                                                                                                                                                                                                                                                                                                                                                                                                                                                                                                                        |                                                                                                                                                      | 3.25                                                                 | 3.78                                                                                                                                  |                                                                                                                                                                                                                                                                                                                                                                                                                                                                                                                                                                                                                                                                                                                                                                                                                                                                                                                                                                                                                                                                                                                                                                                                                                                                                                                                                                                                                                                                                                                                                                                                                                                                                                                                                                                                                                                                                                                                                                                                                                                                                                                                |                                                                                                                                              |                                                                                                                      |                                                                                                                                            |
| Iranium                                                                                                                                                                                                                                                                                                                                                                                                                                                                                                                                                                                                                                                                                                                                                                                                                                                                                                                                                                                                                                                                                                                                                                                                                                                                                                                                                                                                                                                                                                                                                                                                                                                                                                                                                                                                                                                                                                                                                                                                                                                                                                                        |                                                                                                                                                      |                                                                      | 3.78                                                                                                                                  | -6.79                                                                                                                                                                                                                                                                                                                                                                                                                                                                                                                                                                                                                                                                                                                                                                                                                                                                                                                                                                                                                                                                                                                                                                                                                                                                                                                                                                                                                                                                                                                                                                                                                                                                                                                                                                                                                                                                                                                                                                                                                                                                                                                          |                                                                                                                                              |                                                                                                                      | 50.00                                                                                                                                      |
| ranium<br>ISX Local                                                                                                                                                                                                                                                                                                                                                                                                                                                                                                                                                                                                                                                                                                                                                                                                                                                                                                                                                                                                                                                                                                                                                                                                                                                                                                                                                                                                                                                                                                                                                                                                                                                                                                                                                                                                                                                                                                                                                                                                                                                                                                            | 89.25                                                                                                                                                | 3.25                                                                 | 3.78                                                                                                                                  | -6.79<br><b>mtd %</b>                                                                                                                                                                                                                                                                                                                                                                                                                                                                                                                                                                                                                                                                                                                                                                                                                                                                                                                                                                                                                                                                                                                                                                                                                                                                                                                                                                                                                                                                                                                                                                                                                                                                                                                                                                                                                                                                                                                                                                                                                                                                                                          | -2.46                                                                                                                                        | 107.00                                                                                                               | 50.00<br><b>52Wk Low</b>                                                                                                                   |
| Iranium<br>ISX Local                                                                                                                                                                                                                                                                                                                                                                                                                                                                                                                                                                                                                                                                                                                                                                                                                                                                                                                                                                                                                                                                                                                                                                                                                                                                                                                                                                                                                                                                                                                                                                                                                                                                                                                                                                                                                                                                                                                                                                                                                                                                                                           | 89.25<br><b>Level</b>                                                                                                                                | 3.25<br>Last Change                                                  | 3.78<br><b>Last</b> 9                                                                                                                 | 6 <b>mtd %</b> 0 0.00                                                                                                                                                                                                                                                                                                                                                                                                                                                                                                                                                                                                                                                                                                                                                                                                                                                                                                                                                                                                                                                                                                                                                                                                                                                                                                                                                                                                                                                                                                                                                                                                                                                                                                                                                                                                                                                                                                                                                                                                                                                                                                          | -2.46<br><b>ytd %</b>                                                                                                                        | 107.00<br><b>52Wk High</b>                                                                                           | 50.00<br><b>52Wk Low</b><br>899                                                                                                            |
| Iranium<br>ISX Local<br>INE<br>IGP                                                                                                                                                                                                                                                                                                                                                                                                                                                                                                                                                                                                                                                                                                                                                                                                                                                                                                                                                                                                                                                                                                                                                                                                                                                                                                                                                                                                                                                                                                                                                                                                                                                                                                                                                                                                                                                                                                                                                                                                                                                                                             | 89.25<br><b>Level</b><br>899                                                                                                                         | 3.25<br>Last Change<br>0.00                                          | 3.78<br><b>Last %</b><br>0.00                                                                                                         | 6 <b>mtd %</b> 0 0.00 1.86                                                                                                                                                                                                                                                                                                                                                                                                                                                                                                                                                                                                                                                                                                                                                                                                                                                                                                                                                                                                                                                                                                                                                                                                                                                                                                                                                                                                                                                                                                                                                                                                                                                                                                                                                                                                                                                                                                                                                                                                                                                                                                     | -2.46<br><b>ytd %</b> 0.00                                                                                                                   | 107.00<br><b>52Wk High</b><br>900                                                                                    | 50.00<br><b>52Wk Low</b><br>899<br>1370                                                                                                    |
| Jranium<br>JSX Local<br>JNE<br>JGP<br>NB                                                                                                                                                                                                                                                                                                                                                                                                                                                                                                                                                                                                                                                                                                                                                                                                                                                                                                                                                                                                                                                                                                                                                                                                                                                                                                                                                                                                                                                                                                                                                                                                                                                                                                                                                                                                                                                                                                                                                                                                                                                                                       | 89.25<br><b>Level</b><br>899<br>1753                                                                                                                 | 3.25<br><b>Last Change</b><br>0.00<br>1.00                           | 3.78<br>Last 9<br>0.00                                                                                                                | mtd %<br>0 0.00<br>6 1.86<br>0 0.00                                                                                                                                                                                                                                                                                                                                                                                                                                                                                                                                                                                                                                                                                                                                                                                                                                                                                                                                                                                                                                                                                                                                                                                                                                                                                                                                                                                                                                                                                                                                                                                                                                                                                                                                                                                                                                                                                                                                                                                                                                                                                            | -2.46<br>ytd %<br>0.00<br>3.42                                                                                                               | 107.00<br>52Wk High<br>900<br>1753                                                                                   | 50.00<br>52Wk Low<br>899<br>1370<br>3234                                                                                                   |
| ranium<br>ISX Local<br>NE<br>GP<br>NB<br>HN                                                                                                                                                                                                                                                                                                                                                                                                                                                                                                                                                                                                                                                                                                                                                                                                                                                                                                                                                                                                                                                                                                                                                                                                                                                                                                                                                                                                                                                                                                                                                                                                                                                                                                                                                                                                                                                                                                                                                                                                                                                                                    | 89.25<br><b>Level</b> 899 1753 4950                                                                                                                  | 3.25<br><b>Last Change</b><br>0.00<br>1.00<br>0.00                   | 3.78<br>Last 90<br>0.00<br>0.00                                                                                                       | mtd %<br>0 0.00<br>5 1.86<br>0 0.00<br>0 0.00                                                                                                                                                                                                                                                                                                                                                                                                                                                                                                                                                                                                                                                                                                                                                                                                                                                                                                                                                                                                                                                                                                                                                                                                                                                                                                                                                                                                                                                                                                                                                                                                                                                                                                                                                                                                                                                                                                                                                                                                                                                                                  | -2.46<br>ytd %<br>0.00<br>3.42<br>1.00                                                                                                       | 107.00<br>52Wk High<br>900<br>1753<br>5200                                                                           | 50.00<br>52Wk Low<br>899<br>1370<br>3234<br>365                                                                                            |
| Jranium<br>ISX Local<br>INE<br>IGP<br>NB<br>HN<br>MOC                                                                                                                                                                                                                                                                                                                                                                                                                                                                                                                                                                                                                                                                                                                                                                                                                                                                                                                                                                                                                                                                                                                                                                                                                                                                                                                                                                                                                                                                                                                                                                                                                                                                                                                                                                                                                                                                                                                                                                                                                                                                          | 89.25<br><b>Level</b> 899 1753 4950 405                                                                                                              | 3.25<br>Last Change<br>0.00<br>1.00<br>0.00<br>0.00                  | 3.78<br>Last 90<br>0.00<br>0.00<br>0.00<br>0.00                                                                                       | mtd % 0 0.00 1.86 0 0.00 0 0.00 8 8.97                                                                                                                                                                                                                                                                                                                                                                                                                                                                                                                                                                                                                                                                                                                                                                                                                                                                                                                                                                                                                                                                                                                                                                                                                                                                                                                                                                                                                                                                                                                                                                                                                                                                                                                                                                                                                                                                                                                                                                                                                                                                                         | -2.46<br>ytd %<br>0.00<br>3.42<br>1.00<br>3.58                                                                                               | 52Wk High<br>900<br>1753<br>5200<br>415                                                                              | 50.00<br>52Wk Low<br>899<br>1370<br>3234<br>365<br>706                                                                                     |
| Jranium JSX Local NE JGP NB HN MOC                                                                                                                                                                                                                                                                                                                                                                                                                                                                                                                                                                                                                                                                                                                                                                                                                                                                                                                                                                                                                                                                                                                                                                                                                                                                                                                                                                                                                                                                                                                                                                                                                                                                                                                                                                                                                                                                                                                                                                                                                                                                                             | 89.25<br><b>Level</b> 899 1753 4950 405 850                                                                                                          | 3.25<br>Last Change<br>0.00<br>1.00<br>0.00<br>0.00<br>69.00         | 3.78<br>0.00<br>0.00<br>0.00<br>0.00<br>0.00                                                                                          | mtd % 0.00 1.86 0.00 0.00 0.00 8.97 0.00                                                                                                                                                                                                                                                                                                                                                                                                                                                                                                                                                                                                                                                                                                                                                                                                                                                                                                                                                                                                                                                                                                                                                                                                                                                                                                                                                                                                                                                                                                                                                                                                                                                                                                                                                                                                                                                                                                                                                                                                                                                                                       | -2.46<br>ytd %<br>0.00<br>3.42<br>1.00<br>3.58<br>11.70                                                                                      | 107.00<br>52Wk High<br>900<br>1753<br>5200<br>415<br>850                                                             | 50.00<br>52Wk Low<br>899<br>1370<br>3234<br>365<br>706<br>68                                                                               |
| ranium ISX Local NE GP NB HN IOC IAM                                                                                                                                                                                                                                                                                                                                                                                                                                                                                                                                                                                                                                                                                                                                                                                                                                                                                                                                                                                                                                                                                                                                                                                                                                                                                                                                                                                                                                                                                                                                                                                                                                                                                                                                                                                                                                                                                                                                                                                                                                                                                           | 89.25  Level 899 1753 4950 405 850 72                                                                                                                | 3.25<br>Last Change<br>0.00<br>1.00<br>0.00<br>0.00<br>69.00<br>0.00 | 3.78 Last 9 0.00 0.00 0.00 0.00 8.83                                                                                                  | mtd % 0.00 1.86 0.00 0.00 0.00 0.00 0.00 0.00 0.00 0                                                                                                                                                                                                                                                                                                                                                                                                                                                                                                                                                                                                                                                                                                                                                                                                                                                                                                                                                                                                                                                                                                                                                                                                                                                                                                                                                                                                                                                                                                                                                                                                                                                                                                                                                                                                                                                                                                                                                                                                                                                                           | -2.46<br>ytd %<br>0.00<br>3.42<br>1.00<br>3.58<br>11.70<br>2.86                                                                              | 52Wk High<br>900<br>1753<br>5200<br>415<br>850<br>72                                                                 | 50.00<br>52Wk Low<br>899<br>1370<br>3234<br>365<br>706<br>68<br>2127                                                                       |
| ranium ISX Local NE GP NB HN IOC AM BS HL                                                                                                                                                                                                                                                                                                                                                                                                                                                                                                                                                                                                                                                                                                                                                                                                                                                                                                                                                                                                                                                                                                                                                                                                                                                                                                                                                                                                                                                                                                                                                                                                                                                                                                                                                                                                                                                                                                                                                                                                                                                                                      | 89.25  Level  899 1753 4950 405 850 72 2999                                                                                                          | 3.25  Last Change 0.00 1.00 0.00 0.00 69.00 0.00 0.00                | 3.78 Last 9 0.00 0.00 0.00 0.00 8.83 0.00 0.00                                                                                        | 6 mtd % 0 0.00 1.86 0 0.00 0 0.00 0 0.00 8 8.97 0 0.00 0 -3.26 0 0.00                                                                                                                                                                                                                                                                                                                                                                                                                                                                                                                                                                                                                                                                                                                                                                                                                                                                                                                                                                                                                                                                                                                                                                                                                                                                                                                                                                                                                                                                                                                                                                                                                                                                                                                                                                                                                                                                                                                                                                                                                                                          | -2.46<br>ytd %<br>0.00<br>3.42<br>1.00<br>3.58<br>11.70<br>2.86<br>-4.76                                                                     | 52Wk High<br>900<br>1753<br>5200<br>415<br>850<br>72<br>3800                                                         | 50.00  52Wk Low 899 1370 3234 365 706 68 2127 190                                                                                          |
| Iranium ISX Local INE ISP INB IND                                                                                                                                                                                                                                                                                                                                                                                                                                                                                                                                                                                                                                                                                                                                                                                                                                                                                                                                                                                                                                                                                                                                                                                                                                                                                                                                                                                                                                                                                                                                                                                                                                                                                                                                                                                                                                                                                                                                                                                                                                                          | 89.25  Level 899 1753 4950 405 850 72 2999                                                                                                           | 3.25  Last Change 0.00 1.00 0.00 0.00 69.00 0.00 0.00 0.00 0.00      | 3.78  Last 9  0.00  0.00  0.00  0.00  8.83  0.00  0.00  0.00                                                                          | mtd % 0 0.00 1.86 0 0.00 0 0.00 0 0.00 0 0.00 0 0.00 0 0.00 0 0.00 0 0.00 0 0.00 0 0.00 0 0.00                                                                                                                                                                                                                                                                                                                                                                                                                                                                                                                                                                                                                                                                                                                                                                                                                                                                                                                                                                                                                                                                                                                                                                                                                                                                                                                                                                                                                                                                                                                                                                                                                                                                                                                                                                                                                                                                                                                                                                                                                                 | -2.46  ytd % 0.00 3.42 1.00 3.58 11.70 2.86 -4.76 0.00                                                                                       | 52Wk High<br>900<br>1753<br>5200<br>415<br>850<br>72<br>3800<br>230                                                  | 50.00  52Wk Low 899 1370 3234 365 706 68 2127 190 1100                                                                                     |
| Jranium JSX Local JSX Local JSK Loca | 89.25  Level 899 1753 4950 405 850 72 2999 222 1200 1210                                                                                             | 3.25  Last Change 0.00 1.00 0.00 0.00 69.00 0.00 0.00 0.00 0.00      | 3.78 Last 9 0.00 0.00 0.00 0.00 0.00 0.00 0.00 0.                                                                                     | mtd % 0.00 6.1.86 0.00 0.00 8.8.97 0.00 0.3.26 0.00 0.00 0.00 0.00 0.00                                                                                                                                                                                                                                                                                                                                                                                                                                                                                                                                                                                                                                                                                                                                                                                                                                                                                                                                                                                                                                                                                                                                                                                                                                                                                                                                                                                                                                                                                                                                                                                                                                                                                                                                                                                                                                                                                                                                                                                                                                                        | -2.46  ytd % 0.00 3.42 1.00 3.58 11.70 2.86 -4.76 0.00 0.00 0.83                                                                             | 107.00  52Wk High 900 1753 5200 415 850 72 3800 230 1250 1284                                                        | 50.00  52Wk Low 899 1370 3234 365 706 68 2117 190 1100 1199                                                                                |
| Iranium ISX Local INE ISP INE                                                                                                                                                                                                                                                                                                                                                                                                                                                                                                                                                                                                                                                                                                                                                                                                                                                                                                                                                                                                                                                                                                                                                                                                                                                                                                                                                                                                                                                                                                                                                                                                                                                                                                                                                                                                                                                                                                                                                                                                                                                              | 89.25  Level 899 1753 4950 405 850 72 2999 222 1200                                                                                                  | 3.25  Last Change 0.00 1.00 0.00 0.00 69.00 0.00 0.00 0.00 0.00      | 3.78  Last 9 0.00 0.00 0.00 0.00 8.83 0.00 0.00 0.00                                                                                  | mtd % 0.00 1.86 0.00 0.00 0.00 0.00 0.00 0.00 0.00 0                                                                                                                                                                                                                                                                                                                                                                                                                                                                                                                                                                                                                                                                                                                                                                                                                                                                                                                                                                                                                                                                                                                                                                                                                                                                                                                                                                                                                                                                                                                                                                                                                                                                                                                                                                                                                                                                                                                                                                                                                                                                           | -2.46  ytd % 0.00 3.42 1.00 3.58 11.70 2.86 -4.76 0.00 0.00 0.83 0.09                                                                        | 52Wk High<br>900<br>1753<br>5200<br>415<br>850<br>72<br>3800<br>230<br>1250                                          | 50.00  52Wk Low 899 1370 3234 365 706 68 2127 190 1100 1199                                                                                |
| dranium  ISX Local  INE IGP NB HN MOC IAM IBS IHL ORY NH ILP NO                                                                                                                                                                                                                                                                                                                                                                                                                                                                                                                                                                                                                                                                                                                                                                                                                                                                                                                                                                                                                                                                                                                                                                                                                                                                                                                                                                                                                                                                                                                                                                                                                                                                                                                                                                                                                                                                                                                                                                                                                                                                | 89.25  Level  899 1753 4950 405 850 72 2999 222 1200 1210 12801 850                                                                                  | 3.25  Last Change 0.00 1.00 0.00 0.00 69.00 0.00 0.00 0.00 0.00      | 3.78 Last 9 0.00 0.00 0.00 0.00 0.00 0.00 0.00 0.                                                                                     | mtd % 0.00 1.86 0.00 0.00 0.00 0.00 0.00 0.00 0.00 0                                                                                                                                                                                                                                                                                                                                                                                                                                                                                                                                                                                                                                                                                                                                                                                                                                                                                                                                                                                                                                                                                                                                                                                                                                                                                                                                                                                                                                                                                                                                                                                                                                                                                                                                                                                                                                                                                                                                                                                                                                                                           | -2.46  ytd % 0.00 3.42 1.00 3.58 11.70 2.86 -4.76 0.00 0.00 0.83                                                                             | 107.00  52Wk High  900 1753 5200 415 850 72 3800 230 1250 1284 12801                                                 | 50.00  52Wk Low 899 1370 3234 365 706 68 2127 190 1100 1199                                                                                |
| Jranium JSX Local JSX Loca | 89.25  Level  899 1753 4950 405 850 72 2999 222 1200 1210 12801 850 amibian Bon                                                                      | 3.25  Last Change 0.00 1.00 0.00 0.00 0.00 0.00 0.00 0.0             | 3.78  Last 9 0.00 0.00 0.00 0.00 8.83 0.00 0.00 0.00                                                                                  | mtd % 0.00 1.86 0.00 0.00 0.00 0.00 0.00 0.00 0.00 0                                                                                                                                                                                                                                                                                                                                                                                                                                                                                                                                                                                                                                                                                                                                                                                                                                                                                                                                                                                                                                                                                                                                                                                                                                                                                                                                                                                                                                                                                                                                                                                                                                                                                                                                                                                                                                                                                                                                                                                                                                                                           | -2.46  ytd % 0.00 3.42 1.00 3.58 11.70 2.86 -4.76 0.00 0.00 0.83 0.09                                                                        | 107.00  52Wk High  900 1753 5200 415 850 72 3800 230 1250 1284 12801                                                 | 50.00  52Wk Low  899  1370  3234  365  706  68  2127  190  1100  1199  12790  520                                                          |
| Janium JSX Local | 89.25  Level  899 1753 4950 405 850 72 2999 222 1200 1210 12801 850 amibian Bon                                                                      | 3.25  Last Change 0.00 1.00 0.00 0.00 69.00 0.00 0.00 0.00 0.00      | 3.78 Last 9 0.00 0.00 0.00 0.00 0.00 0.00 0.00 0.                                                                                     | mtd % 0 0.00 1.86 0 0.00 0 0.00 0 0.00 0 0.00 0 0.00 0 0.00 0 0.00 0 0.00 0 0.00 0 0.00 0 0.05 0 0.59                                                                                                                                                                                                                                                                                                                                                                                                                                                                                                                                                                                                                                                                                                                                                                                                                                                                                                                                                                                                                                                                                                                                                                                                                                                                                                                                                                                                                                                                                                                                                                                                                                                                                                                                                                                                                                                                                                                                                                                                                          | -2.46  ytd % 0.00 3.42 1.00 3.58 11.70 2.86 -4.76 0.00 0.00 0.83 0.09 0.59                                                                   | 107.00  52Wk High  900 1753 5200 415 850 72 3800 230 1250 1284 12801 890                                             | 50.00  52Wk Low 899 1370 3234 365 706 68 2127 190 1100 1199 12790 520  Chg [bp]                                                            |
| Iranium ISX Local  NE GP NB HN MOC IAM IBS IHL ORY NH ILP NO SA versus Na A Bonds                                                                                                                                                                                                                                                                                                                                                                                                                                                                                                                                                                                                                                                                                                                                                                                                                                                                                                                                                                                                                                                                                                                                                                                                                                                                                                                                                                                                                                                                                                                                                                                                                                                                                                                                                                                                                                                                                                                                                                                                                                              | 89.25  Level  899 1753 4950 405 850 72 2999 222 1200 1210 12801 850 emibian Bon YTM 9.15                                                             | 3.25  Last Change 0.00 1.00 0.00 0.00 69.00 0.00 0.00 0.00 0.00      | 3.78 Last 9 0.00 0.00 0.00 0.00 8.83 0.00 0.00 0.00                                                                                   | mtd % 0.00 1.86 0.00 0.00 0.00 0.00 0.00 0.00 0.00 0                                                                                                                                                                                                                                                                                                                                                                                                                                                                                                                                                                                                                                                                                                                                                                                                                                                                                                                                                                                                                                                                                                                                                                                                                                                                                                                                                                                                                                                                                                                                                                                                                                                                                                                                                                                                                                                                                                                                                                                                                                                                           | -2.46  ytd % 0.00 3.42 1.00 3.58 11.70 2.86 -4.76 0.00 0.00 0.83 0.09 0.59  YTM 8.87                                                         | 107.00  52Wk High 900 1753 5200 415 850 72 3800 230 1250 1284 12801 890  Premium 0                                   | 50.00  52Wk Low 899 1370 3234 365 706 68 2127 190 1100 1199 12790 520 Chg [bp] 2.41                                                        |
| ranium ISX Local  NE GP NB HN IOC AM BS HL RY NH ILP NO A versus Na A Bonds 186 2030                                                                                                                                                                                                                                                                                                                                                                                                                                                                                                                                                                                                                                                                                                                                                                                                                                                                                                                                                                                                                                                                                                                                                                                                                                                                                                                                                                                                                                                                                                                                                                                                                                                                                                                                                                                                                                                                                                                                                                                                                                           | 89.25  Level 899 1753 4950 405 850 72 2999 222 1200 1210 12801 850 amibian Bon YTM 9.15 10.42                                                        | 3.25  Last Change 0.00 1.00 0.00 0.00 69.00 0.00 0.00 0.00 0.00      | 3.78  Last 9 0.00 0.00 0.00 0.00 0.00 0.00 0.00 0.                                                                                    | mtd % 0.00 1.86 0.00 0.00 0.00 0.00 0.00 0.00 0.00 0                                                                                                                                                                                                                                                                                                                                                                                                                                                                                                                                                                                                                                                                                                                                                                                                                                                                                                                                                                                                                                                                                                                                                                                                                                                                                                                                                                                                                                                                                                                                                                                                                                                                                                                                                                                                                                                                                                                                                                                                                                                                           | -2.46  ytd % 0.00 3.42 1.00 3.58 11.70 2.86 -4.76 0.00 0.00 0.83 0.09 0.59  YTM 8.87 9.42                                                    | 107.00  52Wk High 900 1753 5200 415 850 72 3800 230 1250 1284 12801 890  Premium 0 27                                | 50.00  52Wk Low 899 1370 3234 365 706 68 2127 190 1100 1199 12790 520  Chg [bp] 2.41 -3.50                                                 |
| REAL COORDINATE OF THE PROPERTY OF THE PROPERT | 89.25  Level 899 1753 4950 405 850 72 2999 222 1200 1210 12801 850  amibian Bon YTM 9.15 10.42 10.97                                                 | 3.25  Last Change 0.00 1.00 0.00 0.00 69.00 0.00 0.00 0.00 0.00      | 3.78  Last 9 0.00 0.00 0.00 0.00 8.83 0.00 0.00 0.00                                                                                  | mtd % 0 0.00 1.86 0 0.00 0 0.00 8 8.97 0 0.00 0 -3.26 0 0.00 0 0.00 0 0.00 0 0.00 0 0.00 0 0.05 0 0.59  NAM Bonds GC24 GC25 GC26                                                                                                                                                                                                                                                                                                                                                                                                                                                                                                                                                                                                                                                                                                                                                                                                                                                                                                                                                                                                                                                                                                                                                                                                                                                                                                                                                                                                                                                                                                                                                                                                                                                                                                                                                                                                                                                                                                                                                                                               | -2.46  ytd % 0.00 3.42 1.00 3.58 11.70 2.86 -4.76 0.00 0.00 0.83 0.09 0.59  YTM 8.87 9.42 9.38                                               | 107.00  52Wk High  900 1753 5200 415 850 72 3800 230 1250 1284 12801 890  Premium 0 27 23                            | 50.00  52Wk Low 899 1370 3234 365 706 68 2127 190 1100 1199 12790 520 Chg [bp] 2.41 -3.50                                                  |
| ranium ISX Local  NE GP NB HN OC IAM BS IHL INP NO IA Versus Na A Bonds 186 2030 213 2032                                                                                                                                                                                                                                                                                                                                                                                                                                                                                                                                                                                                                                                                                                                                                                                                                                                                                                                                                                                                                                                                                                                                                                                                                                                                                                                                                                                                                                                                                                                                                                                                                                                                                                                                                                                                                                                                                                                                                                                                                                      | 89.25  Level 899 1753 4950 405 850 72 2999 222 1200 1210 12801 850 amibian Bon YTM 9.15 10.42 10.97 11.26                                            | 3.25  Last Change 0.00 1.00 0.00 0.00 0.00 0.00 0.00 0.0             | 3.78  Last 9  0.00  0.06  0.00  8.83  0.00  0.00  0.00  0.00  -0.70  Chg [bp]  -2.50  -4.50  -3.50                                    | mtd % 0.00 1.86 0.00 0.00 0.00 0.00 0.00 0.00 0.00 0                                                                                                                                                                                                                                                                                                                                                                                                                                                                                                                                                                                                                                                                                                                                                                                                                                                                                                                                                                                                                                                                                                                                                                                                                                                                                                                                                                                                                                                                                                                                                                                                                                                                                                                                                                                                                                                                                                                                                                                                                                                                           | -2.46  ytd % 0.00 3.42 1.00 3.58 11.70 2.86 -4.76 0.00 0.00 0.83 0.09 0.59  YTM 8.87 9.42 9.38 9.86                                          | 107.00  52Wk High  900 1753 5200 415 850 72 3800 230 1250 1284 12801 890  Premium 0 27 23 71                         | 50.00  52Wk Low 899 1370 3234 365 706 68 2127 190 1100 1199 12790 520  Chg [bp] 2.41 -3.50 -0.50                                           |
| ranium ISX Local  NE GP NB HN AOC IAM BS IHL INP NO IA versus Na A Bonds 186 2030 213 2032                                                                                                                                                                                                                                                                                                                                                                                                                                                                                                                                                                                                                                                                                                                                                                                                                                                                                                                                                                                                                                                                                                                                                                                                                                                                                                                                                                                                                                                                                                                                                                                                                                                                                                                                                                                                                                                                                                                                                                                                                                     | 89.25  Level  899 1753 4950 405 850 72 2999 222 1200 1210 12801 850 Amibian Bon YTM 9.15 10.42 10.97 11.26 12.02                                     | 3.25  Last Change 0.00 1.00 0.00 0.00 0.00 0.00 0.00 0.0             | 3.78 Last 9 0.00 0.00 0.00 0.00 0.00 0.00 0.00 0.                                                                                     | mtd % 0,000 1.86 0,000 0,000 0,000 0,000 0,000 0,000 0,000 0,000 0,000 0,000 0,000 0,000 0,000 0,000 0,000 0,000 0,000 0,000 0,000 0,000 0,000 0,000 0,000 0,000 0,000 0,000 0,000 0,000 0,000 0,000 0,000 0,000 0,000 0,000 0,000 0,000 0,000 0,000 0,000 0,000 0,000 0,000 0,000 0,000 0,000 0,000 0,000 0,000 0,000 0,000 0,000 0,000 0,000 0,000 0,000 0,000 0,000 0,000 0,000 0,000 0,000 0,000 0,000 0,000 0,000 0,000 0,000 0,000 0,000 0,000 0,000 0,000 0,000 0,000 0,000 0,000 0,000 0,000 0,000 0,000 0,000 0,000 0,000 0,000 0,000 0,000 0,000 0,000 0,000 0,000 0,000 0,000 0,000 0,000 0,000 0,000 0,000 0,000 0,000 0,000 0,000 0,000 0,000 0,000 0,000 0,000 0,000 0,000 0,000 0,000 0,000 0,000 0,000 0,000 0,000 0,000 0,000 0,000 0,000 0,000 0,000 0,000 0,000 0,000 0,000 0,000 0,000 0,000 0,000 0,000 0,000 0,000 0,000 0,000 0,000 0,000 0,000 0,000 0,000 0,000 0,000 0,000 0,000 0,000 0,000 0,000 0,000 0,000 0,000 0,000 0,000 0,000 0,000 0,000 0,000 0,000 0,000 0,000 0,000 0,000 0,000 0,000 0,000 0,000 0,000 0,000 0,000 0,000 0,000 0,000 0,000 0,000 0,000 0,000 0,000 0,000 0,000 0,000 0,000 0,000 0,000 0,000 0,000 0,000 0,000 0,000 0,000 0,000 0,000 0,000 0,000 0,000 0,000 0,000 0,000 0,000 0,000 0,000 0,000 0,000 0,000 0,000 0,000 0,000 0,000 0,000 0,000 0,000 0,000 0,000 0,000 0,000 0,000 0,000 0,000 0,000 0,000 0,000 0,000 0,000 0,000 0,000 0,000 0,000 0,000 0,000 0,000 0,000 0,000 0,000 0,000 0,000 0,000 0,000 0,000 0,000 0,000 0,000 0,000 0,000 0,000 0,000 0,000 0,000 0,000 0,000 0,000 0,000 0,000 0,000 0,000 0,000 0,000 0,000 0,000 0,000 0,000 0,000 0,000 0,000 0,000 0,000 0,000 0,000 0,000 0,000 0,000 0,000 0,000 0,000 0,000 0,000 0,000 0,000 0,000 0,000 0,000 0,000 0,000 0,000 0,000 0,000 0,000 0,000 0,000 0,000 0,000 0,000 0,000 0,000 0,000 0,000 0,000 0,000 0,000 0,000 0,000 0,000 0,000 0,000 0,000 0,000 0,000 0,000 0,000 0,000 0,000 0,000 0,000 0,000 0,000 0,000 0,000 0,000 0,000 0,000 0,000 0,000 0,000 0,000 0,000 0,000 0,000 0,000 0,000 0,000 0,000 0,000 0,000 0,000 0,000 0,000 0,000 0,000 0,000 0,000 0,000 0,000 0 | -2.46  ytd % 0.00 3.42 1.00 3.58 11.70 2.86 -4.76 0.00 0.00 0.00 0.83 0.09 0.59  YTM 8.87 9.42 9.38 9.86 9.30                                | 107.00  52Wk High 900 1753 5200 415 850 72 3800 230 1250 1284 12801 890  Premium 0 27 23 71 -112                     | 50.00  52Wk Low 899 1370 3234 365 706 68 2127 190 1100 1199 12790 520  Chg [bp] 2.41 -3.50 -2.50 -0.50                                     |
| ranium ISX Local  NE GP NB HN MOC IAM IBS IHL DRY NH ILP NO IA versus Na A Bonds 186 2030 213 2032 2035                                                                                                                                                                                                                                                                                                                                                                                                                                                                                                                                                                                                                                                                                                                                                                                                                                                                                                                                                                                                                                                                                                                                                                                                                                                                                                                                                                                                                                                                                                                                                                                                                                                                                                                                                                                                                                                                                                                                                                                                                        | 89.25  Level  899 1753 4950 405 850 72 2999 222 1200 1210 12801 850 Amibian Bon YTM 9.15 10.42 10.97 11.26 12.02 12.14                               | 3.25  Last Change 0.00 1.00 0.00 0.00 0.00 0.00 0.00 0.0             | 3.78 Last 9 0.00 0.00 0.00 0.00 0.00 0.00 0.00 0.                                                                                     | mtd % 0,000 1,86 0,000 0,000 8,8,97 0,000 0,-3,26 0,000 0,000 0,000 0,000 0,000 0,009 0,59  NAM Bonds GC24 GC25 GC27 GC28 GC30                                                                                                                                                                                                                                                                                                                                                                                                                                                                                                                                                                                                                                                                                                                                                                                                                                                                                                                                                                                                                                                                                                                                                                                                                                                                                                                                                                                                                                                                                                                                                                                                                                                                                                                                                                                                                                                                                                                                                                                                 | -2.46  ytd % 0.00 3.42 1.00 3.58 11.70 2.86 -4.76 0.00 0.00 0.83 0.09 0.59  YTM 8.87 9.42 9.38 9.86 9.30 10.69                               | 107.00  52Wk High 900 1753 5200 415 850 72 3800 230 1250 1284 12801 890  Premium 0 27 23 71 -112 27                  | 50.00  52Wk Low 899 1377 3234 365 706 688 2127 190 1100 1199 12790 520  Chg [bp] 2.41 -3.50 -0.50 -4.50 45.50                              |
| ranium ISX Local INE IGP INB IND                                                                                                                                                                                                                                                                                                                                                                                                                                                                                                                                                                                                                                                                                                                                                                                                                                                                                                                                                                                                                                                                                                                                                                                                                                                                                                                                                                                                                                                                                                                                                                                                                                                                                                                                                                                                                                                                                                                                                                                                                                                           | 89.25  Level 899 1753 4950 405 850 72 2999 222 1200 1210 12801 850 8mibian Bon YTM 9.15 10.42 10.97 11.26 12.02 12.14 12.43                          | 3.25  Last Change 0.00 1.00 0.00 0.00 0.00 0.00 0.00 0.0             | 3.78 Last 9 0.00 0.00 0.00 0.00 8.83 0.00 0.00 0.00                                                                                   | mtd % 0.00 1.86 0.00 0.00 0.00 0.00 0.00 0.00 0.00 0                                                                                                                                                                                                                                                                                                                                                                                                                                                                                                                                                                                                                                                                                                                                                                                                                                                                                                                                                                                                                                                                                                                                                                                                                                                                                                                                                                                                                                                                                                                                                                                                                                                                                                                                                                                                                                                                                                                                                                                                                                                                           | -2.46  ytd % 0.00 3.42 1.00 3.58 11.70 2.86 -4.76 0.00 0.00 0.83 0.09 0.59  YTM 8.87 9.42 9.38 9.86 9.30 10.69 11.16                         | 107.00  52Wk High 900 1753 5200 415 850 72 3800 230 1250 1284 12801 890  Premium 0 27 23 71 -112 27                  | 50.00  52Wk Low 899 1370 3234 365 706 68 2127 190 1100 1199 12790 520  Chg [bp] 2.41 -3.50 -2.50 -4.50 45.50                               |
| Janium JSX Local  JSX  | 89.25  Level 899 1753 4950 405 850 72 2999 222 1200 1210 12801 850  amibian Bon YTM 9.15 10.42 10.97 11.26 12.02 12.14 12.43 12.71                   | 3.25  Last Change 0.00 1.00 0.00 0.00 0.00 0.00 0.00 0.0             | 3.78  Last 9 0.00 0.00 0.00 0.00 0.00 0.00 0.00 0.                                                                                    | mtd % 0.00 1.86 0.00 0.00 0.00 0.00 0.00 0.00 0.00 0                                                                                                                                                                                                                                                                                                                                                                                                                                                                                                                                                                                                                                                                                                                                                                                                                                                                                                                                                                                                                                                                                                                                                                                                                                                                                                                                                                                                                                                                                                                                                                                                                                                                                                                                                                                                                                                                                                                                                                                                                                                                           | -2.46  ytd % 0.00 3.42 1.00 3.58 11.70 2.86 -4.76 0.00 0.00 0.83 0.09 0.59  YTM 8.87 9.42 9.38 9.86 9.30 10.69 11.16 12.16                   | 107.00  52Wk High 900 1753 5200 415 850 72 3800 230 1250 1284 12801 890  Premium 0 27 23 71 -112 27 27               | 50.00  52Wk Low 899 1370 3234 365 706 68 2117 190 1100 1199 12790 520  Chg [bp] 2.41 -3.50 -2.50 -4.50 45.50 -5.00                         |
| dranium  ISX Local  INE IGP INB IND                                                                                                                                                                                                                                                                                                                                                                                                                                                                                                                                                                                                                                                                                                                                                                                                                                                                                                                                                                                                                                                                                                                                                                                                                                                                                                                                                                                                                                                                                                                                                                                                                                                                                                                                                                                                                                                                                                                                                                                                                                                        | 89.25  Level 899 1753 4950 405 850 72 2999 222 1200 1210 12801 850  amibian Bon YTM 9.15 10.42 10.97 11.26 12.02 12.14 12.43 12.71 12.55             | 3.25  Last Change 0.00 1.00 0.00 0.00 69.00 0.00 0.00 0.00 0.00      | 3.78 Last 9 0.00 0.00 0.00 0.00 0.00 0.00 0.00 0.                                                                                     | mtd % 0.00 1.86 0.00 0.00 0.00 0.00 0.00 0.00 0.00 0                                                                                                                                                                                                                                                                                                                                                                                                                                                                                                                                                                                                                                                                                                                                                                                                                                                                                                                                                                                                                                                                                                                                                                                                                                                                                                                                                                                                                                                                                                                                                                                                                                                                                                                                                                                                                                                                                                                                                                                                                                                                           | -2.46  ytd % 0.00 3.42 1.00 3.58 11.70 2.86 -4.76 0.00 0.00 0.83 0.09 0.59  YTM 8.87 9.42 9.38 9.86 9.30 10.69 11.16 12.16                   | 107.00  52Wk High 900 1753 5200 415 850 72 3800 230 1250 1284 12801 890  Premium 0 27 23 71 -112 27 27 24 39         | 50.00  52Wk Low 899 1370 3234 365 706 68 2127 190 1100 1199 12790 520  Chg [bp] 2.41 -3.50 -2.50 -4.50 45.50 -5.50 -6.50                   |
| dranium  ISX Local  INE IGP INB IND                                                                                                                                                                                                                                                                                                                                                                                                                                                                                                                                                                                                                                                                                                                                                                                                                                                                                                                                                                                                                                                                                                                                                                                                                                                                                                                                                                                                                                                                                                                                                                                                                                                                                                                                                                                                                                                                                                                                                                                                                                                        | 89.25  Level  899 1753 4950 405 850 72 2999 222 1200 1210 12801 850  Amibian Bon YTM 9.15 10.42 10.97 11.26 12.02 12.14 12.43 12.71 12.55 12.83      | 3.25  Last Change 0.00 1.00 0.00 0.00 0.00 0.00 0.00 0.0             | 3.78  Last 9  0.00  0.00  0.00  8.83  0.00  0.00  0.00  0.00  -0.70  Chg [bp]  -2.50  -4.50  -5.40  -3.50  -6.50  -5.50  -8.00  -5.00 | mtd % 0 0.00 1.86 0 0.00 0 1.86 0 0.00 0 0.00 0 0.00 0 0.00 0 0.00 0 0.00 0 0.00 0 0.00 0 0.05 0 0.05 0 0.05 0 0.05 0 0.05 0 0.05 0 0.05 0 0.05 0 0.05 0 0.05 0 0.05 0 0.05 0 0.05 0 0.05 0 0.05 0 0.05 0 0.05 0 0.05 0 0.05 0 0.05 0 0.05 0 0.05 0 0.05 0 0.05 0 0.05 0 0.05 0 0.05 0 0.05 0 0.05 0 0.05 0 0.05 0 0.05 0 0.05 0 0.05 0 0.05 0 0.05 0 0.05 0 0.05 0 0.05 0 0.05 0 0.05 0 0.05 0 0.05 0 0.05 0 0.05 0 0.05 0 0.05 0 0.05 0 0.05 0 0.05 0 0.05 0 0.05 0 0.05 0 0.05 0 0.05 0 0.05 0 0.05 0 0.05 0 0.05 0 0.05 0 0.05 0 0.05 0 0.05 0 0.05 0 0.05 0 0.05 0 0.05 0 0.05 0 0.05 0 0.05 0 0.05 0 0.05 0 0.05 0 0.05 0 0.05 0 0.05 0 0.05 0 0.05 0 0.05 0 0.05 0 0.05 0 0.05 0 0.05 0 0.05 0 0.05 0 0.05 0 0.05 0 0.05 0 0.05 0 0.05 0 0.05 0 0.05 0 0.05 0 0.05 0 0.05 0 0.05 0 0.05 0 0.05 0 0.05 0 0.05 0 0.05 0 0.05 0 0.05 0 0.05 0 0.05 0 0.05 0 0.05 0 0.05 0 0.05 0 0.05 0 0.05 0 0.05 0 0.05 0 0.05 0 0.05 0 0.05 0 0.05 0 0.05 0 0.05 0 0.05 0 0.05 0 0.05 0 0.05 0 0.05 0 0.05 0 0.05 0 0.05 0 0.05 0 0.05 0 0.05 0 0.05 0 0.05 0 0.05 0 0.05 0 0.05 0 0.05 0 0.05 0 0.05 0 0.05 0 0.05 0 0.05 0 0.05 0 0.05 0 0.05 0 0.05 0 0.05 0 0.05 0 0.05 0 0.05 0 0.05 0 0.05 0 0.05 0 0.05 0 0.05 0 0.05 0 0.05 0 0.05 0 0.05 0 0.05 0 0.05 0 0.05 0 0.05 0 0.05 0 0.05 0 0.05 0 0.05 0 0.05 0 0.05 0 0.05 0 0.05 0 0.05 0 0.05 0 0.05 0 0.05 0 0.05 0 0.05 0 0.05 0 0.05 0 0.05 0 0.05 0 0.05 0 0.05 0 0.05 0 0.05 0 0.05 0 0.05 0 0.05 0 0.05 0 0.05 0 0.05 0 0.05 0 0.05 0 0.05 0 0.05 0 0.05 0 0.05 0 0.05 0 0.05 0 0.05 0 0.05 0 0.05 0 0.05 0 0.05 0 0.05 0 0.05 0 0.05 0 0.05 0 0.05 0 0.05 0 0.05 0 0.05 0 0.05 0 0.05 0 0.05 0 0.05 0 0.05 0 0.05 0 0.05 0 0.05 0 0.05 0 0.05 0 0.05 0 0.05 0 0.05 0 0.05 0 0.05 0 0.05 0 0.05 0 0.05 0 0.05 0 0.05 0 0.05 0 0.05 0 0.05 0 0.05 0 0.05 0 0.05 0 0.05 0 0.05 0 0.05 0 0.05 0 0.05 0 0.05 0 0.05 0 0.05 0 0.05 0 0.05 0 0.05 0 0.05 0 0.05 0 0.05 0 0.05 0 0.05 0 0.05 0 0.05 0 0.05 0 0.05 0 0.05 0 0.05 0 0.05 0 0.05 0 0.05 0 0.05 0 0.05 0 0.05 0 0.05 0 0.05 0 0.05 0 0.05 0 0.05 0 0.05 0 0.05 0 0.05 0 0.05 0 0.05 0 0.05 0 0.05 0 0.05 0 0.05 0 0.0 | -2.46  ytd % 0.00 3.42 1.00 3.58 11.70 2.86 -4.76 0.00 0.00 0.83 0.09 0.59  YTM 8.87 9.42 9.38 9.86 9.30 10.69 11.16 12.16 12.82 13.30       | 107.00  52Wk High 900 1753 5200 415 850 72 3800 230 1250 1284 12801 890  Premium 0 27 23 71 -112 27 27 27 2 39 75    | 50.00  52Wk Low 899 1370 3234 365 706 68 2127 1990 1100 1199 12790 520  Chg [bp] 2.41 -3.50 -2.50 -4.50 45.50 -5.50 -6.50 -8.00            |
| Jranium JSX Local  ANE GP NB HN MOC JAM JBS JHL JCORY NH JILP NO JA versus Na A Bonds 12030 1213 12032 12035 1209 12044 12044 12044                                                                                                                                                                                                                                                                                                                                                                                                                                                                                                                                                                                                                                                                                                                                                                                                                                                                                                                                                                                                                                                                                                                                                                                                                                                                                                                                                                                                                                                                                                                                                                                                                                                                                                                                                                                                                                                                                                                                                                                            | 89.25  Level  899 1753 4950 405 850 72 2999 222 1200 1210 12801 850 amibian Bon YTM 9.15 10.42 10.97 11.26 12.02 12.14 12.43 12.71 12.55 12.83 12.74 | 3.25  Last Change 0.00 1.00 0.00 0.00 0.00 0.00 0.00 0.0             | 3.78  Last 9 0.00 0.00 0.00 0.00 0.00 0.00 0.00 0.                                                                                    | mtd % 0,000 1,86 0,000 0,000 0,000 0,000 0,000 0,000 0,000 0,000 0,000 0,000 0,000 0,000 0,000 0,000 0,000 0,000 0,000 0,000 0,000 0,000 0,000 0,000 0,000 0,000 0,000 0,000 0,000 0,000 0,000 0,000 0,000 0,000 0,000 0,000 0,000 0,000 0,000 0,000 0,000 0,000 0,000 0,000 0,000 0,000 0,000 0,000 0,000 0,000 0,000 0,000 0,000 0,000 0,000 0,000 0,000 0,000 0,000 0,000 0,000 0,000 0,000 0,000 0,000 0,000 0,000 0,000 0,000 0,000 0,000 0,000 0,000 0,000 0,000 0,000 0,000 0,000 0,000 0,000 0,000 0,000 0,000 0,000 0,000 0,000 0,000 0,000 0,000 0,000 0,000 0,000 0,000 0,000 0,000 0,000 0,000 0,000 0,000 0,000 0,000 0,000 0,000 0,000 0,000 0,000 0,000 0,000 0,000 0,000 0,000 0,000 0,000 0,000 0,000 0,000 0,000 0,000 0,000 0,000 0,000 0,000 0,000 0,000 0,000 0,000 0,000 0,000 0,000 0,000 0,000 0,000 0,000 0,000 0,000 0,000 0,000 0,000 0,000 0,000 0,000 0,000 0,000 0,000 0,000 0,000 0,000 0,000 0,000 0,000 0,000 0,000 0,000 0,000 0,000 0,000 0,000 0,000 0,000 0,000 0,000 0,000 0,000 0,000 0,000 0,000 0,000 0,000 0,000 0,000 0,000 0,000 0,000 0,000 0,000 0,000 0,000 0,000 0,000 0,000 0,000 0,000 0,000 0,000 0,000 0,000 0,000 0,000 0,000 0,000 0,000 0,000 0,000 0,000 0,000 0,000 0,000 0,000 0,000 0,000 0,000 0,000 0,000 0,000 0,000 0,000 0,000 0,000 0,000 0,000 0,000 0,000 0,000 0,000 0,000 0,000 0,000 0,000 0,000 0,000 0,000 0,000 0,000 0,000 0,000 0,000 0,000 0,000 0,000 0,000 0,000 0,000 0,000 0,000 0,000 0,000 0,000 0,000 0,000 0,000 0,000 0,000 0,000 0,000 0,000 0,000 0,000 0,000 0,000 0,000 0,000 0,000 0,000 0,000 0,000 0,000 0,000 0,000 0,000 0,000 0,000 0,000 0,000 0,000 0,000 0,000 0,000 0,000 0,000 0,000 0,000 0,000 0,000 0,000 0,000 0,000 0,000 0,000 0,000 0,000 0,000 0,000 0,000 0,000 0,000 0,000 0,000 0,000 0,000 0,000 0,000 0,000 0,000 0,000 0,000 0,000 0,000 0,000 0,000 0,000 0,000 0,000 0,000 0,000 0,000 0,000 0,000 0,000 0,000 0,000 0,000 0,000 0,000 0,000 0,000 0,000 0,000 0,000 0,000 0,000 0,000 0,000 0,000 0,000 0,000 0,000 0,000 0,000 0,000 0,000 0,000 0,000 0,000 0,000 0,000 0,000 0,000 0,000 0,000 0,000 0 | -2.46  ytd % 0.00 3.42 1.00 3.58 11.70 2.86 -4.76 0.00 0.00 0.83 0.09 0.59  YTM 8.87 9.42 9.38 9.86 9.30 10.69 11.16 12.16 12.82 13.30 12.86 | 107.00  52Wk High 900 1753 5200 415 850 72 3800 230 1250 1284 12801 890  Premium 0 27 23 71 -112 27 27 2 39 39 75    | 50.00  52Wk Low 899 1370 3234 365 706 688 2127 190 1100 1199 12790 520  Chg [bp] 2.41 -3.50 -0.50 -4.50 45.50 -5.00 -5.50 -6.50 -8.00 9.00 |
| Jranium JSX Local  ANE GP NB HN MOC JAM JBS JHL JCORY NH JILP NO JA versus Na A Bonds 12030 1213 12032 12035 1209 12044 12044 12044                                                                                                                                                                                                                                                                                                                                                                                                                                                                                                                                                                                                                                                                                                                                                                                                                                                                                                                                                                                                                                                                                                                                                                                                                                                                                                                                                                                                                                                                                                                                                                                                                                                                                                                                                                                                                                                                                                                                                                                            | 89.25  Level  899 1753 4950 405 850 72 2999 222 1200 1210 12801 850  Amibian Bon YTM 9.15 10.42 10.97 11.26 12.02 12.14 12.43 12.71 12.55 12.83      | 3.25  Last Change 0.00 1.00 0.00 0.00 0.00 0.00 0.00 0.0             | 3.78  Last 9  0.00  0.00  0.00  8.83  0.00  0.00  0.00  0.00  -0.70  Chg [bp]  -2.50  -4.50  -5.40  -3.50  -6.50  -5.50  -8.00  -5.00 | mtd % 0,000 1,86 0,000 0,000 0,000 0,000 0,000 0,000 0,000 0,000 0,000 0,000 0,000 0,000 0,000 0,000 0,000 0,000 0,000 0,000 0,000 0,000 0,000 0,000 0,000 0,000 0,000 0,000 0,000 0,000 0,000 0,000 0,000 0,000 0,000 0,000 0,000 0,000 0,000 0,000 0,000 0,000 0,000 0,000 0,000 0,000 0,000 0,000 0,000 0,000 0,000 0,000 0,000 0,000 0,000 0,000 0,000 0,000 0,000 0,000 0,000 0,000 0,000 0,000 0,000 0,000 0,000 0,000 0,000 0,000 0,000 0,000 0,000 0,000 0,000 0,000 0,000 0,000 0,000 0,000 0,000 0,000 0,000 0,000 0,000 0,000 0,000 0,000 0,000 0,000 0,000 0,000 0,000 0,000 0,000 0,000 0,000 0,000 0,000 0,000 0,000 0,000 0,000 0,000 0,000 0,000 0,000 0,000 0,000 0,000 0,000 0,000 0,000 0,000 0,000 0,000 0,000 0,000 0,000 0,000 0,000 0,000 0,000 0,000 0,000 0,000 0,000 0,000 0,000 0,000 0,000 0,000 0,000 0,000 0,000 0,000 0,000 0,000 0,000 0,000 0,000 0,000 0,000 0,000 0,000 0,000 0,000 0,000 0,000 0,000 0,000 0,000 0,000 0,000 0,000 0,000 0,000 0,000 0,000 0,000 0,000 0,000 0,000 0,000 0,000 0,000 0,000 0,000 0,000 0,000 0,000 0,000 0,000 0,000 0,000 0,000 0,000 0,000 0,000 0,000 0,000 0,000 0,000 0,000 0,000 0,000 0,000 0,000 0,000 0,000 0,000 0,000 0,000 0,000 0,000 0,000 0,000 0,000 0,000 0,000 0,000 0,000 0,000 0,000 0,000 0,000 0,000 0,000 0,000 0,000 0,000 0,000 0,000 0,000 0,000 0,000 0,000 0,000 0,000 0,000 0,000 0,000 0,000 0,000 0,000 0,000 0,000 0,000 0,000 0,000 0,000 0,000 0,000 0,000 0,000 0,000 0,000 0,000 0,000 0,000 0,000 0,000 0,000 0,000 0,000 0,000 0,000 0,000 0,000 0,000 0,000 0,000 0,000 0,000 0,000 0,000 0,000 0,000 0,000 0,000 0,000 0,000 0,000 0,000 0,000 0,000 0,000 0,000 0,000 0,000 0,000 0,000 0,000 0,000 0,000 0,000 0,000 0,000 0,000 0,000 0,000 0,000 0,000 0,000 0,000 0,000 0,000 0,000 0,000 0,000 0,000 0,000 0,000 0,000 0,000 0,000 0,000 0,000 0,000 0,000 0,000 0,000 0,000 0,000 0,000 0,000 0,000 0,000 0,000 0,000 0,000 0,000 0,000 0,000 0,000 0,000 0,000 0,000 0,000 0,000 0,000 0,000 0,000 0,000 0,000 0,000 0,000 0,000 0,000 0,000 0,000 0,000 0,000 0,000 0,000 0,000 0,000 0,000 0,000 0,000 0 | -2.46  ytd % 0.00 3.42 1.00 3.58 11.70 2.86 -4.76 0.00 0.00 0.83 0.09 0.59  YTM 8.87 9.42 9.38 9.86 9.30 10.69 11.16 12.16 12.86 13.59       | 107.00  52Wk High 900 1753 5200 415 850 72 3800 230 1250 1284 12801 890  Premium 0 27 23 71 -112 27 27 2 2 39 75 3 3 | 50.00  52Wk Low 899 1370 3234 365 706 68 2127 190 1100 1199 12790 520  Chg [bp] 2.41 -3.50 -0.50 -4.50 45.50 -5.50 -6.50 -8.00 9.00 60.00  |
| Jranium NSX Local ANE CGP ENB HN MOC NAM NBS NHL DRY ENH SILP SINO SA versus Na SA Bonds 8186 822030 82213 822035 82209 822037 82040 8214 82044 82048 82053                                                                                                                                                                                                                                                                                                                                                                                                                                                                                                                                                                                                                                                                                                                                                                                                                                                                                                                                                                                                                                                                                                                                                                                                                                                                                                                                                                                                                                                                                                                                                                                                                                                                                                                                                                                                                                                                                                                                                                    | 89.25  Level  899 1753 4950 405 850 72 2999 222 1200 1210 12801 850 amibian Bon YTM 9.15 10.42 10.97 11.26 12.02 12.14 12.43 12.71 12.55 12.83 12.74 | 3.25  Last Change 0.00 1.00 0.00 0.00 0.00 0.00 0.00 0.0             | 3.78  Last 9 0.00 0.00 0.00 0.00 0.00 0.00 0.00 0.                                                                                    | mtd % 0,000 1,86 0,000 0,000 0,000 0,000 0,000 0,000 0,000 0,000 0,000 0,000 0,000 0,000 0,000 0,000 0,000 0,000 0,000 0,000 0,000 0,000 0,000 0,000 0,000 0,000 0,000 0,000 0,000 0,000 0,000 0,000 0,000 0,000 0,000 0,000 0,000 0,000 0,000 0,000 0,000 0,000 0,000 0,000 0,000 0,000 0,000 0,000 0,000 0,000 0,000 0,000 0,000 0,000 0,000 0,000 0,000 0,000 0,000 0,000 0,000 0,000 0,000 0,000 0,000 0,000 0,000 0,000 0,000 0,000 0,000 0,000 0,000 0,000 0,000 0,000 0,000 0,000 0,000 0,000 0,000 0,000 0,000 0,000 0,000 0,000 0,000 0,000 0,000 0,000 0,000 0,000 0,000 0,000 0,000 0,000 0,000 0,000 0,000 0,000 0,000 0,000 0,000 0,000 0,000 0,000 0,000 0,000 0,000 0,000 0,000 0,000 0,000 0,000 0,000 0,000 0,000 0,000 0,000 0,000 0,000 0,000 0,000 0,000 0,000 0,000 0,000 0,000 0,000 0,000 0,000 0,000 0,000 0,000 0,000 0,000 0,000 0,000 0,000 0,000 0,000 0,000 0,000 0,000 0,000 0,000 0,000 0,000 0,000 0,000 0,000 0,000 0,000 0,000 0,000 0,000 0,000 0,000 0,000 0,000 0,000 0,000 0,000 0,000 0,000 0,000 0,000 0,000 0,000 0,000 0,000 0,000 0,000 0,000 0,000 0,000 0,000 0,000 0,000 0,000 0,000 0,000 0,000 0,000 0,000 0,000 0,000 0,000 0,000 0,000 0,000 0,000 0,000 0,000 0,000 0,000 0,000 0,000 0,000 0,000 0,000 0,000 0,000 0,000 0,000 0,000 0,000 0,000 0,000 0,000 0,000 0,000 0,000 0,000 0,000 0,000 0,000 0,000 0,000 0,000 0,000 0,000 0,000 0,000 0,000 0,000 0,000 0,000 0,000 0,000 0,000 0,000 0,000 0,000 0,000 0,000 0,000 0,000 0,000 0,000 0,000 0,000 0,000 0,000 0,000 0,000 0,000 0,000 0,000 0,000 0,000 0,000 0,000 0,000 0,000 0,000 0,000 0,000 0,000 0,000 0,000 0,000 0,000 0,000 0,000 0,000 0,000 0,000 0,000 0,000 0,000 0,000 0,000 0,000 0,000 0,000 0,000 0,000 0,000 0,000 0,000 0,000 0,000 0,000 0,000 0,000 0,000 0,000 0,000 0,000 0,000 0,000 0,000 0,000 0,000 0,000 0,000 0,000 0,000 0,000 0,000 0,000 0,000 0,000 0,000 0,000 0,000 0,000 0,000 0,000 0,000 0,000 0,000 0,000 0,000 0,000 0,000 0,000 0,000 0,000 0,000 0,000 0,000 0,000 0,000 0,000 0,000 0,000 0,000 0,000 0,000 0,000 0,000 0,000 0,000 0,000 0,000 0,000 0,000 0,000 0 | -2.46  ytd % 0.00 3.42 1.00 3.58 11.70 2.86 -4.76 0.00 0.00 0.83 0.09 0.59  YTM 8.87 9.42 9.38 9.86 9.30 10.69 11.16 12.16 12.82 13.30 12.86 | 107.00  52Wk High 900 1753 5200 415 850 72 3800 230 1250 1284 12801 890  Premium 0 27 23 71 -112 27 27 2 39 39 75    | 50.00  52Wk Low  899  1370  3234  365  706  688  2127  190  1100                                                                           |