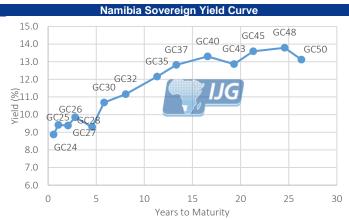

## **IJG** Daily Bulletin

Friday, 22 March 2024

Local Indices

|                                                                                                                                                                                                                                                                                                                                                                                                                                                                                                                                                                                                                                                                                                                                                                                                                                                                                                                                                                                                                                                                                                                                                                                                                                                                                                                                                                                                                                                                                                                                                                                                                                                                                                                                                                                                                                                                                                                                                                                                                                                                                                                                | Level                                                                                                                                                | Net Change                                                           | d/d %                                                                                                                                 | mtd %                                                                                                                                                                                                                                                                                                                                                                                                                                                                                                                                                                                                                                                                                                                                                                                                                                                                                                                                                                                                                                                                                                                                                                                                                                                                                                                                                                                                                                                                                                                                                                                                                                                                                                                                                                                                                                                                                                                                                                                                                                                                                                                          | ytd %                                                                                                                                        | 52Wk High                                                                                                            | 52Wk Low                                                                                                                                   |
|--------------------------------------------------------------------------------------------------------------------------------------------------------------------------------------------------------------------------------------------------------------------------------------------------------------------------------------------------------------------------------------------------------------------------------------------------------------------------------------------------------------------------------------------------------------------------------------------------------------------------------------------------------------------------------------------------------------------------------------------------------------------------------------------------------------------------------------------------------------------------------------------------------------------------------------------------------------------------------------------------------------------------------------------------------------------------------------------------------------------------------------------------------------------------------------------------------------------------------------------------------------------------------------------------------------------------------------------------------------------------------------------------------------------------------------------------------------------------------------------------------------------------------------------------------------------------------------------------------------------------------------------------------------------------------------------------------------------------------------------------------------------------------------------------------------------------------------------------------------------------------------------------------------------------------------------------------------------------------------------------------------------------------------------------------------------------------------------------------------------------------|------------------------------------------------------------------------------------------------------------------------------------------------------|----------------------------------------------------------------------|---------------------------------------------------------------------------------------------------------------------------------------|--------------------------------------------------------------------------------------------------------------------------------------------------------------------------------------------------------------------------------------------------------------------------------------------------------------------------------------------------------------------------------------------------------------------------------------------------------------------------------------------------------------------------------------------------------------------------------------------------------------------------------------------------------------------------------------------------------------------------------------------------------------------------------------------------------------------------------------------------------------------------------------------------------------------------------------------------------------------------------------------------------------------------------------------------------------------------------------------------------------------------------------------------------------------------------------------------------------------------------------------------------------------------------------------------------------------------------------------------------------------------------------------------------------------------------------------------------------------------------------------------------------------------------------------------------------------------------------------------------------------------------------------------------------------------------------------------------------------------------------------------------------------------------------------------------------------------------------------------------------------------------------------------------------------------------------------------------------------------------------------------------------------------------------------------------------------------------------------------------------------------------|----------------------------------------------------------------------------------------------------------------------------------------------|----------------------------------------------------------------------------------------------------------------------|--------------------------------------------------------------------------------------------------------------------------------------------|
| NSX Overall                                                                                                                                                                                                                                                                                                                                                                                                                                                                                                                                                                                                                                                                                                                                                                                                                                                                                                                                                                                                                                                                                                                                                                                                                                                                                                                                                                                                                                                                                                                                                                                                                                                                                                                                                                                                                                                                                                                                                                                                                                                                                                                    | 1506                                                                                                                                                 | 11.91                                                                | 0.80                                                                                                                                  |                                                                                                                                                                                                                                                                                                                                                                                                                                                                                                                                                                                                                                                                                                                                                                                                                                                                                                                                                                                                                                                                                                                                                                                                                                                                                                                                                                                                                                                                                                                                                                                                                                                                                                                                                                                                                                                                                                                                                                                                                                                                                                                                | -7.81                                                                                                                                        | 1674                                                                                                                 | 102                                                                                                                                        |
| ISX Local                                                                                                                                                                                                                                                                                                                                                                                                                                                                                                                                                                                                                                                                                                                                                                                                                                                                                                                                                                                                                                                                                                                                                                                                                                                                                                                                                                                                                                                                                                                                                                                                                                                                                                                                                                                                                                                                                                                                                                                                                                                                                                                      | 683                                                                                                                                                  | 8.97                                                                 | 1.33                                                                                                                                  |                                                                                                                                                                                                                                                                                                                                                                                                                                                                                                                                                                                                                                                                                                                                                                                                                                                                                                                                                                                                                                                                                                                                                                                                                                                                                                                                                                                                                                                                                                                                                                                                                                                                                                                                                                                                                                                                                                                                                                                                                                                                                                                                | 1.70                                                                                                                                         | 693                                                                                                                  | 44                                                                                                                                         |
| E ALSI                                                                                                                                                                                                                                                                                                                                                                                                                                                                                                                                                                                                                                                                                                                                                                                                                                                                                                                                                                                                                                                                                                                                                                                                                                                                                                                                                                                                                                                                                                                                                                                                                                                                                                                                                                                                                                                                                                                                                                                                                                                                                                                         | 72420                                                                                                                                                | 551.63                                                               | 0.77                                                                                                                                  |                                                                                                                                                                                                                                                                                                                                                                                                                                                                                                                                                                                                                                                                                                                                                                                                                                                                                                                                                                                                                                                                                                                                                                                                                                                                                                                                                                                                                                                                                                                                                                                                                                                                                                                                                                                                                                                                                                                                                                                                                                                                                                                                | -5.82                                                                                                                                        | 79456                                                                                                                | 69128                                                                                                                                      |
| E Top 40                                                                                                                                                                                                                                                                                                                                                                                                                                                                                                                                                                                                                                                                                                                                                                                                                                                                                                                                                                                                                                                                                                                                                                                                                                                                                                                                                                                                                                                                                                                                                                                                                                                                                                                                                                                                                                                                                                                                                                                                                                                                                                                       | 66132                                                                                                                                                | 524.11                                                               | 0.80                                                                                                                                  |                                                                                                                                                                                                                                                                                                                                                                                                                                                                                                                                                                                                                                                                                                                                                                                                                                                                                                                                                                                                                                                                                                                                                                                                                                                                                                                                                                                                                                                                                                                                                                                                                                                                                                                                                                                                                                                                                                                                                                                                                                                                                                                                | -6.19                                                                                                                                        | 73900                                                                                                                | 63312                                                                                                                                      |
| SE INDI                                                                                                                                                                                                                                                                                                                                                                                                                                                                                                                                                                                                                                                                                                                                                                                                                                                                                                                                                                                                                                                                                                                                                                                                                                                                                                                                                                                                                                                                                                                                                                                                                                                                                                                                                                                                                                                                                                                                                                                                                                                                                                                        | 100200                                                                                                                                               | 612.45                                                               | 0.63                                                                                                                                  |                                                                                                                                                                                                                                                                                                                                                                                                                                                                                                                                                                                                                                                                                                                                                                                                                                                                                                                                                                                                                                                                                                                                                                                                                                                                                                                                                                                                                                                                                                                                                                                                                                                                                                                                                                                                                                                                                                                                                                                                                                                                                                                                | -3.39                                                                                                                                        | 109998                                                                                                               | 92852                                                                                                                                      |
| SE FINI                                                                                                                                                                                                                                                                                                                                                                                                                                                                                                                                                                                                                                                                                                                                                                                                                                                                                                                                                                                                                                                                                                                                                                                                                                                                                                                                                                                                                                                                                                                                                                                                                                                                                                                                                                                                                                                                                                                                                                                                                                                                                                                        | 16533                                                                                                                                                | -21.66                                                               | -0.13                                                                                                                                 |                                                                                                                                                                                                                                                                                                                                                                                                                                                                                                                                                                                                                                                                                                                                                                                                                                                                                                                                                                                                                                                                                                                                                                                                                                                                                                                                                                                                                                                                                                                                                                                                                                                                                                                                                                                                                                                                                                                                                                                                                                                                                                                                | -7.50                                                                                                                                        | 17915                                                                                                                | 14240                                                                                                                                      |
| SE RESI                                                                                                                                                                                                                                                                                                                                                                                                                                                                                                                                                                                                                                                                                                                                                                                                                                                                                                                                                                                                                                                                                                                                                                                                                                                                                                                                                                                                                                                                                                                                                                                                                                                                                                                                                                                                                                                                                                                                                                                                                                                                                                                        | 53570                                                                                                                                                | 1103.14                                                              | 2.10                                                                                                                                  |                                                                                                                                                                                                                                                                                                                                                                                                                                                                                                                                                                                                                                                                                                                                                                                                                                                                                                                                                                                                                                                                                                                                                                                                                                                                                                                                                                                                                                                                                                                                                                                                                                                                                                                                                                                                                                                                                                                                                                                                                                                                                                                                | -6.89                                                                                                                                        | 73901                                                                                                                | 48725                                                                                                                                      |
| SE Banks                                                                                                                                                                                                                                                                                                                                                                                                                                                                                                                                                                                                                                                                                                                                                                                                                                                                                                                                                                                                                                                                                                                                                                                                                                                                                                                                                                                                                                                                                                                                                                                                                                                                                                                                                                                                                                                                                                                                                                                                                                                                                                                       | 10087                                                                                                                                                | 52.28                                                                | 0.52                                                                                                                                  |                                                                                                                                                                                                                                                                                                                                                                                                                                                                                                                                                                                                                                                                                                                                                                                                                                                                                                                                                                                                                                                                                                                                                                                                                                                                                                                                                                                                                                                                                                                                                                                                                                                                                                                                                                                                                                                                                                                                                                                                                                                                                                                                | -7.87                                                                                                                                        | 10980                                                                                                                | 8600                                                                                                                                       |
| Slobal Indice                                                                                                                                                                                                                                                                                                                                                                                                                                                                                                                                                                                                                                                                                                                                                                                                                                                                                                                                                                                                                                                                                                                                                                                                                                                                                                                                                                                                                                                                                                                                                                                                                                                                                                                                                                                                                                                                                                                                                                                                                                                                                                                  |                                                                                                                                                      |                                                                      |                                                                                                                                       |                                                                                                                                                                                                                                                                                                                                                                                                                                                                                                                                                                                                                                                                                                                                                                                                                                                                                                                                                                                                                                                                                                                                                                                                                                                                                                                                                                                                                                                                                                                                                                                                                                                                                                                                                                                                                                                                                                                                                                                                                                                                                                                                |                                                                                                                                              |                                                                                                                      |                                                                                                                                            |
|                                                                                                                                                                                                                                                                                                                                                                                                                                                                                                                                                                                                                                                                                                                                                                                                                                                                                                                                                                                                                                                                                                                                                                                                                                                                                                                                                                                                                                                                                                                                                                                                                                                                                                                                                                                                                                                                                                                                                                                                                                                                                                                                | Level                                                                                                                                                | Net Change                                                           | d/d %                                                                                                                                 | mtd %                                                                                                                                                                                                                                                                                                                                                                                                                                                                                                                                                                                                                                                                                                                                                                                                                                                                                                                                                                                                                                                                                                                                                                                                                                                                                                                                                                                                                                                                                                                                                                                                                                                                                                                                                                                                                                                                                                                                                                                                                                                                                                                          | ytd %                                                                                                                                        | 52Wk High                                                                                                            | 52Wk Low                                                                                                                                   |
| ow Jones                                                                                                                                                                                                                                                                                                                                                                                                                                                                                                                                                                                                                                                                                                                                                                                                                                                                                                                                                                                                                                                                                                                                                                                                                                                                                                                                                                                                                                                                                                                                                                                                                                                                                                                                                                                                                                                                                                                                                                                                                                                                                                                       | 39781                                                                                                                                                | 269.24                                                               | 0.68                                                                                                                                  | 3 2.01                                                                                                                                                                                                                                                                                                                                                                                                                                                                                                                                                                                                                                                                                                                                                                                                                                                                                                                                                                                                                                                                                                                                                                                                                                                                                                                                                                                                                                                                                                                                                                                                                                                                                                                                                                                                                                                                                                                                                                                                                                                                                                                         | 5.55                                                                                                                                         | 39889                                                                                                                | 31805                                                                                                                                      |
| &P 500                                                                                                                                                                                                                                                                                                                                                                                                                                                                                                                                                                                                                                                                                                                                                                                                                                                                                                                                                                                                                                                                                                                                                                                                                                                                                                                                                                                                                                                                                                                                                                                                                                                                                                                                                                                                                                                                                                                                                                                                                                                                                                                         | 5242                                                                                                                                                 | 16.91                                                                | 0.32                                                                                                                                  | 2.85                                                                                                                                                                                                                                                                                                                                                                                                                                                                                                                                                                                                                                                                                                                                                                                                                                                                                                                                                                                                                                                                                                                                                                                                                                                                                                                                                                                                                                                                                                                                                                                                                                                                                                                                                                                                                                                                                                                                                                                                                                                                                                                           | 9.89                                                                                                                                         | 5261                                                                                                                 | 3909                                                                                                                                       |
| ASDAQ                                                                                                                                                                                                                                                                                                                                                                                                                                                                                                                                                                                                                                                                                                                                                                                                                                                                                                                                                                                                                                                                                                                                                                                                                                                                                                                                                                                                                                                                                                                                                                                                                                                                                                                                                                                                                                                                                                                                                                                                                                                                                                                          | 16402                                                                                                                                                | 32.43                                                                | 0.20                                                                                                                                  | 1.93                                                                                                                                                                                                                                                                                                                                                                                                                                                                                                                                                                                                                                                                                                                                                                                                                                                                                                                                                                                                                                                                                                                                                                                                                                                                                                                                                                                                                                                                                                                                                                                                                                                                                                                                                                                                                                                                                                                                                                                                                                                                                                                           | 9.26                                                                                                                                         | 16539                                                                                                                | 11635                                                                                                                                      |
| TSE100                                                                                                                                                                                                                                                                                                                                                                                                                                                                                                                                                                                                                                                                                                                                                                                                                                                                                                                                                                                                                                                                                                                                                                                                                                                                                                                                                                                                                                                                                                                                                                                                                                                                                                                                                                                                                                                                                                                                                                                                                                                                                                                         | 7883                                                                                                                                                 | 145.17                                                               | 1.88                                                                                                                                  | 3.31                                                                                                                                                                                                                                                                                                                                                                                                                                                                                                                                                                                                                                                                                                                                                                                                                                                                                                                                                                                                                                                                                                                                                                                                                                                                                                                                                                                                                                                                                                                                                                                                                                                                                                                                                                                                                                                                                                                                                                                                                                                                                                                           | 1.93                                                                                                                                         | 7936                                                                                                                 | 7216                                                                                                                                       |
| AX                                                                                                                                                                                                                                                                                                                                                                                                                                                                                                                                                                                                                                                                                                                                                                                                                                                                                                                                                                                                                                                                                                                                                                                                                                                                                                                                                                                                                                                                                                                                                                                                                                                                                                                                                                                                                                                                                                                                                                                                                                                                                                                             | 18179                                                                                                                                                | 164.12                                                               | 0.93                                                                                                                                  | 2.83                                                                                                                                                                                                                                                                                                                                                                                                                                                                                                                                                                                                                                                                                                                                                                                                                                                                                                                                                                                                                                                                                                                                                                                                                                                                                                                                                                                                                                                                                                                                                                                                                                                                                                                                                                                                                                                                                                                                                                                                                                                                                                                           | 8.52                                                                                                                                         | 18180                                                                                                                | 14630                                                                                                                                      |
| ang Seng                                                                                                                                                                                                                                                                                                                                                                                                                                                                                                                                                                                                                                                                                                                                                                                                                                                                                                                                                                                                                                                                                                                                                                                                                                                                                                                                                                                                                                                                                                                                                                                                                                                                                                                                                                                                                                                                                                                                                                                                                                                                                                                       | 16351                                                                                                                                                | -512.54                                                              | -3.04                                                                                                                                 | -0.97                                                                                                                                                                                                                                                                                                                                                                                                                                                                                                                                                                                                                                                                                                                                                                                                                                                                                                                                                                                                                                                                                                                                                                                                                                                                                                                                                                                                                                                                                                                                                                                                                                                                                                                                                                                                                                                                                                                                                                                                                                                                                                                          | -4.09                                                                                                                                        | 20865                                                                                                                | 14794                                                                                                                                      |
| ikkei                                                                                                                                                                                                                                                                                                                                                                                                                                                                                                                                                                                                                                                                                                                                                                                                                                                                                                                                                                                                                                                                                                                                                                                                                                                                                                                                                                                                                                                                                                                                                                                                                                                                                                                                                                                                                                                                                                                                                                                                                                                                                                                          | 40928                                                                                                                                                | 112.74                                                               | 0.28                                                                                                                                  |                                                                                                                                                                                                                                                                                                                                                                                                                                                                                                                                                                                                                                                                                                                                                                                                                                                                                                                                                                                                                                                                                                                                                                                                                                                                                                                                                                                                                                                                                                                                                                                                                                                                                                                                                                                                                                                                                                                                                                                                                                                                                                                                | 22.31                                                                                                                                        | 41088                                                                                                                | 27176                                                                                                                                      |
| urrencies                                                                                                                                                                                                                                                                                                                                                                                                                                                                                                                                                                                                                                                                                                                                                                                                                                                                                                                                                                                                                                                                                                                                                                                                                                                                                                                                                                                                                                                                                                                                                                                                                                                                                                                                                                                                                                                                                                                                                                                                                                                                                                                      |                                                                                                                                                      |                                                                      |                                                                                                                                       |                                                                                                                                                                                                                                                                                                                                                                                                                                                                                                                                                                                                                                                                                                                                                                                                                                                                                                                                                                                                                                                                                                                                                                                                                                                                                                                                                                                                                                                                                                                                                                                                                                                                                                                                                                                                                                                                                                                                                                                                                                                                                                                                |                                                                                                                                              |                                                                                                                      |                                                                                                                                            |
|                                                                                                                                                                                                                                                                                                                                                                                                                                                                                                                                                                                                                                                                                                                                                                                                                                                                                                                                                                                                                                                                                                                                                                                                                                                                                                                                                                                                                                                                                                                                                                                                                                                                                                                                                                                                                                                                                                                                                                                                                                                                                                                                | Level                                                                                                                                                | Net Change                                                           | d/d %                                                                                                                                 | mtd %                                                                                                                                                                                                                                                                                                                                                                                                                                                                                                                                                                                                                                                                                                                                                                                                                                                                                                                                                                                                                                                                                                                                                                                                                                                                                                                                                                                                                                                                                                                                                                                                                                                                                                                                                                                                                                                                                                                                                                                                                                                                                                                          | ytd %                                                                                                                                        | 52Wk High                                                                                                            | 52Wk Low                                                                                                                                   |
| \$/US\$                                                                                                                                                                                                                                                                                                                                                                                                                                                                                                                                                                                                                                                                                                                                                                                                                                                                                                                                                                                                                                                                                                                                                                                                                                                                                                                                                                                                                                                                                                                                                                                                                                                                                                                                                                                                                                                                                                                                                                                                                                                                                                                        | 18.93                                                                                                                                                | 0.10                                                                 | -0.55                                                                                                                                 | 1.47                                                                                                                                                                                                                                                                                                                                                                                                                                                                                                                                                                                                                                                                                                                                                                                                                                                                                                                                                                                                                                                                                                                                                                                                                                                                                                                                                                                                                                                                                                                                                                                                                                                                                                                                                                                                                                                                                                                                                                                                                                                                                                                           | -2.98                                                                                                                                        | 19.92                                                                                                                | 17.42                                                                                                                                      |
| \$/£                                                                                                                                                                                                                                                                                                                                                                                                                                                                                                                                                                                                                                                                                                                                                                                                                                                                                                                                                                                                                                                                                                                                                                                                                                                                                                                                                                                                                                                                                                                                                                                                                                                                                                                                                                                                                                                                                                                                                                                                                                                                                                                           | 23.93                                                                                                                                                | 0.10                                                                 | -0.43                                                                                                                                 |                                                                                                                                                                                                                                                                                                                                                                                                                                                                                                                                                                                                                                                                                                                                                                                                                                                                                                                                                                                                                                                                                                                                                                                                                                                                                                                                                                                                                                                                                                                                                                                                                                                                                                                                                                                                                                                                                                                                                                                                                                                                                                                                | -2.64                                                                                                                                        | 24.73                                                                                                                | 21.85                                                                                                                                      |
| \$/€                                                                                                                                                                                                                                                                                                                                                                                                                                                                                                                                                                                                                                                                                                                                                                                                                                                                                                                                                                                                                                                                                                                                                                                                                                                                                                                                                                                                                                                                                                                                                                                                                                                                                                                                                                                                                                                                                                                                                                                                                                                                                                                           | 20.51                                                                                                                                                | 0.07                                                                 | -0.34                                                                                                                                 |                                                                                                                                                                                                                                                                                                                                                                                                                                                                                                                                                                                                                                                                                                                                                                                                                                                                                                                                                                                                                                                                                                                                                                                                                                                                                                                                                                                                                                                                                                                                                                                                                                                                                                                                                                                                                                                                                                                                                                                                                                                                                                                                | -1.60                                                                                                                                        | 21.33                                                                                                                | 19.22                                                                                                                                      |
| \$/AUD\$                                                                                                                                                                                                                                                                                                                                                                                                                                                                                                                                                                                                                                                                                                                                                                                                                                                                                                                                                                                                                                                                                                                                                                                                                                                                                                                                                                                                                                                                                                                                                                                                                                                                                                                                                                                                                                                                                                                                                                                                                                                                                                                       |                                                                                                                                                      |                                                                      |                                                                                                                                       |                                                                                                                                                                                                                                                                                                                                                                                                                                                                                                                                                                                                                                                                                                                                                                                                                                                                                                                                                                                                                                                                                                                                                                                                                                                                                                                                                                                                                                                                                                                                                                                                                                                                                                                                                                                                                                                                                                                                                                                                                                                                                                                                |                                                                                                                                              |                                                                                                                      |                                                                                                                                            |
| \$/AOD\$<br>\$/CAD\$                                                                                                                                                                                                                                                                                                                                                                                                                                                                                                                                                                                                                                                                                                                                                                                                                                                                                                                                                                                                                                                                                                                                                                                                                                                                                                                                                                                                                                                                                                                                                                                                                                                                                                                                                                                                                                                                                                                                                                                                                                                                                                           | 12.35                                                                                                                                                | -0.01                                                                | 0.13                                                                                                                                  |                                                                                                                                                                                                                                                                                                                                                                                                                                                                                                                                                                                                                                                                                                                                                                                                                                                                                                                                                                                                                                                                                                                                                                                                                                                                                                                                                                                                                                                                                                                                                                                                                                                                                                                                                                                                                                                                                                                                                                                                                                                                                                                                | 0.92                                                                                                                                         | 13.07                                                                                                                | 11.70                                                                                                                                      |
|                                                                                                                                                                                                                                                                                                                                                                                                                                                                                                                                                                                                                                                                                                                                                                                                                                                                                                                                                                                                                                                                                                                                                                                                                                                                                                                                                                                                                                                                                                                                                                                                                                                                                                                                                                                                                                                                                                                                                                                                                                                                                                                                | 13.96                                                                                                                                                | 0.04                                                                 | -0.32                                                                                                                                 |                                                                                                                                                                                                                                                                                                                                                                                                                                                                                                                                                                                                                                                                                                                                                                                                                                                                                                                                                                                                                                                                                                                                                                                                                                                                                                                                                                                                                                                                                                                                                                                                                                                                                                                                                                                                                                                                                                                                                                                                                                                                                                                                | -1.04                                                                                                                                        | 14.66                                                                                                                | 13.08                                                                                                                                      |
| S\$/€<br>S\$/¥                                                                                                                                                                                                                                                                                                                                                                                                                                                                                                                                                                                                                                                                                                                                                                                                                                                                                                                                                                                                                                                                                                                                                                                                                                                                                                                                                                                                                                                                                                                                                                                                                                                                                                                                                                                                                                                                                                                                                                                                                                                                                                                 | 1.08                                                                                                                                                 | 0.00                                                                 | -0.22                                                                                                                                 |                                                                                                                                                                                                                                                                                                                                                                                                                                                                                                                                                                                                                                                                                                                                                                                                                                                                                                                                                                                                                                                                                                                                                                                                                                                                                                                                                                                                                                                                                                                                                                                                                                                                                                                                                                                                                                                                                                                                                                                                                                                                                                                                | -1.84                                                                                                                                        | 1.13                                                                                                                 | 1.04                                                                                                                                       |
| ••                                                                                                                                                                                                                                                                                                                                                                                                                                                                                                                                                                                                                                                                                                                                                                                                                                                                                                                                                                                                                                                                                                                                                                                                                                                                                                                                                                                                                                                                                                                                                                                                                                                                                                                                                                                                                                                                                                                                                                                                                                                                                                                             | 151.57                                                                                                                                               | -0.05                                                                | 0.03                                                                                                                                  | -1.05                                                                                                                                                                                                                                                                                                                                                                                                                                                                                                                                                                                                                                                                                                                                                                                                                                                                                                                                                                                                                                                                                                                                                                                                                                                                                                                                                                                                                                                                                                                                                                                                                                                                                                                                                                                                                                                                                                                                                                                                                                                                                                                          | -6.95                                                                                                                                        | 151.91                                                                                                               | 129.64                                                                                                                                     |
| ommodities                                                                                                                                                                                                                                                                                                                                                                                                                                                                                                                                                                                                                                                                                                                                                                                                                                                                                                                                                                                                                                                                                                                                                                                                                                                                                                                                                                                                                                                                                                                                                                                                                                                                                                                                                                                                                                                                                                                                                                                                                                                                                                                     |                                                                                                                                                      | Not Character                                                        | 1/10                                                                                                                                  |                                                                                                                                                                                                                                                                                                                                                                                                                                                                                                                                                                                                                                                                                                                                                                                                                                                                                                                                                                                                                                                                                                                                                                                                                                                                                                                                                                                                                                                                                                                                                                                                                                                                                                                                                                                                                                                                                                                                                                                                                                                                                                                                | - 4-1-06                                                                                                                                     | E014/1-111-1-                                                                                                        | E014/1-1                                                                                                                                   |
|                                                                                                                                                                                                                                                                                                                                                                                                                                                                                                                                                                                                                                                                                                                                                                                                                                                                                                                                                                                                                                                                                                                                                                                                                                                                                                                                                                                                                                                                                                                                                                                                                                                                                                                                                                                                                                                                                                                                                                                                                                                                                                                                | Level                                                                                                                                                | Net Change                                                           | d/d %                                                                                                                                 |                                                                                                                                                                                                                                                                                                                                                                                                                                                                                                                                                                                                                                                                                                                                                                                                                                                                                                                                                                                                                                                                                                                                                                                                                                                                                                                                                                                                                                                                                                                                                                                                                                                                                                                                                                                                                                                                                                                                                                                                                                                                                                                                | ytd %                                                                                                                                        | 52Wk High                                                                                                            | 52Wk Low                                                                                                                                   |
| rent Crude                                                                                                                                                                                                                                                                                                                                                                                                                                                                                                                                                                                                                                                                                                                                                                                                                                                                                                                                                                                                                                                                                                                                                                                                                                                                                                                                                                                                                                                                                                                                                                                                                                                                                                                                                                                                                                                                                                                                                                                                                                                                                                                     | 85.19                                                                                                                                                | -0.59                                                                | -0.69                                                                                                                                 |                                                                                                                                                                                                                                                                                                                                                                                                                                                                                                                                                                                                                                                                                                                                                                                                                                                                                                                                                                                                                                                                                                                                                                                                                                                                                                                                                                                                                                                                                                                                                                                                                                                                                                                                                                                                                                                                                                                                                                                                                                                                                                                                | 10.94                                                                                                                                        | 89.26                                                                                                                | 69.44                                                                                                                                      |
| old                                                                                                                                                                                                                                                                                                                                                                                                                                                                                                                                                                                                                                                                                                                                                                                                                                                                                                                                                                                                                                                                                                                                                                                                                                                                                                                                                                                                                                                                                                                                                                                                                                                                                                                                                                                                                                                                                                                                                                                                                                                                                                                            | 2173.49                                                                                                                                              | -7.84                                                                | -0.36                                                                                                                                 |                                                                                                                                                                                                                                                                                                                                                                                                                                                                                                                                                                                                                                                                                                                                                                                                                                                                                                                                                                                                                                                                                                                                                                                                                                                                                                                                                                                                                                                                                                                                                                                                                                                                                                                                                                                                                                                                                                                                                                                                                                                                                                                                | 5.36                                                                                                                                         | 2220.89                                                                                                              | 1810.51                                                                                                                                    |
| atinum                                                                                                                                                                                                                                                                                                                                                                                                                                                                                                                                                                                                                                                                                                                                                                                                                                                                                                                                                                                                                                                                                                                                                                                                                                                                                                                                                                                                                                                                                                                                                                                                                                                                                                                                                                                                                                                                                                                                                                                                                                                                                                                         | 902.35                                                                                                                                               | -5.91                                                                | -0.65                                                                                                                                 | 5 2.51                                                                                                                                                                                                                                                                                                                                                                                                                                                                                                                                                                                                                                                                                                                                                                                                                                                                                                                                                                                                                                                                                                                                                                                                                                                                                                                                                                                                                                                                                                                                                                                                                                                                                                                                                                                                                                                                                                                                                                                                                                                                                                                         | -9.03                                                                                                                                        | 1134.95                                                                                                              | 843.10                                                                                                                                     |
| opper                                                                                                                                                                                                                                                                                                                                                                                                                                                                                                                                                                                                                                                                                                                                                                                                                                                                                                                                                                                                                                                                                                                                                                                                                                                                                                                                                                                                                                                                                                                                                                                                                                                                                                                                                                                                                                                                                                                                                                                                                                                                                                                          | 401.55                                                                                                                                               | -4.30                                                                | -1.06                                                                                                                                 | 4.38                                                                                                                                                                                                                                                                                                                                                                                                                                                                                                                                                                                                                                                                                                                                                                                                                                                                                                                                                                                                                                                                                                                                                                                                                                                                                                                                                                                                                                                                                                                                                                                                                                                                                                                                                                                                                                                                                                                                                                                                                                                                                                                           | 2.74                                                                                                                                         | 416.40                                                                                                               | 358.90                                                                                                                                     |
| ilver                                                                                                                                                                                                                                                                                                                                                                                                                                                                                                                                                                                                                                                                                                                                                                                                                                                                                                                                                                                                                                                                                                                                                                                                                                                                                                                                                                                                                                                                                                                                                                                                                                                                                                                                                                                                                                                                                                                                                                                                                                                                                                                          | 24.55                                                                                                                                                | -0.20                                                                | -0.80                                                                                                                                 | 8.24                                                                                                                                                                                                                                                                                                                                                                                                                                                                                                                                                                                                                                                                                                                                                                                                                                                                                                                                                                                                                                                                                                                                                                                                                                                                                                                                                                                                                                                                                                                                                                                                                                                                                                                                                                                                                                                                                                                                                                                                                                                                                                                           | 3.15                                                                                                                                         | 26.14                                                                                                                | 20.69                                                                                                                                      |
| alladium                                                                                                                                                                                                                                                                                                                                                                                                                                                                                                                                                                                                                                                                                                                                                                                                                                                                                                                                                                                                                                                                                                                                                                                                                                                                                                                                                                                                                                                                                                                                                                                                                                                                                                                                                                                                                                                                                                                                                                                                                                                                                                                       |                                                                                                                                                      | 21.40                                                                | -2.10                                                                                                                                 | 5.35                                                                                                                                                                                                                                                                                                                                                                                                                                                                                                                                                                                                                                                                                                                                                                                                                                                                                                                                                                                                                                                                                                                                                                                                                                                                                                                                                                                                                                                                                                                                                                                                                                                                                                                                                                                                                                                                                                                                                                                                                                                                                                                           | -10.74                                                                                                                                       | 1450.00                                                                                                              | 862.00                                                                                                                                     |
| anaaran                                                                                                                                                                                                                                                                                                                                                                                                                                                                                                                                                                                                                                                                                                                                                                                                                                                                                                                                                                                                                                                                                                                                                                                                                                                                                                                                                                                                                                                                                                                                                                                                                                                                                                                                                                                                                                                                                                                                                                                                                                                                                                                        | 997.50                                                                                                                                               | -21.40                                                               | -2.10                                                                                                                                 |                                                                                                                                                                                                                                                                                                                                                                                                                                                                                                                                                                                                                                                                                                                                                                                                                                                                                                                                                                                                                                                                                                                                                                                                                                                                                                                                                                                                                                                                                                                                                                                                                                                                                                                                                                                                                                                                                                                                                                                                                                                                                                                                |                                                                                                                                              |                                                                                                                      |                                                                                                                                            |
|                                                                                                                                                                                                                                                                                                                                                                                                                                                                                                                                                                                                                                                                                                                                                                                                                                                                                                                                                                                                                                                                                                                                                                                                                                                                                                                                                                                                                                                                                                                                                                                                                                                                                                                                                                                                                                                                                                                                                                                                                                                                                                                                | 997.50<br>89.25                                                                                                                                      | 3.25                                                                 | 3.78                                                                                                                                  |                                                                                                                                                                                                                                                                                                                                                                                                                                                                                                                                                                                                                                                                                                                                                                                                                                                                                                                                                                                                                                                                                                                                                                                                                                                                                                                                                                                                                                                                                                                                                                                                                                                                                                                                                                                                                                                                                                                                                                                                                                                                                                                                | -2.46                                                                                                                                        | 107.00                                                                                                               |                                                                                                                                            |
| Iranium                                                                                                                                                                                                                                                                                                                                                                                                                                                                                                                                                                                                                                                                                                                                                                                                                                                                                                                                                                                                                                                                                                                                                                                                                                                                                                                                                                                                                                                                                                                                                                                                                                                                                                                                                                                                                                                                                                                                                                                                                                                                                                                        |                                                                                                                                                      | 3.25                                                                 | 3.78                                                                                                                                  |                                                                                                                                                                                                                                                                                                                                                                                                                                                                                                                                                                                                                                                                                                                                                                                                                                                                                                                                                                                                                                                                                                                                                                                                                                                                                                                                                                                                                                                                                                                                                                                                                                                                                                                                                                                                                                                                                                                                                                                                                                                                                                                                |                                                                                                                                              |                                                                                                                      |                                                                                                                                            |
| Iranium                                                                                                                                                                                                                                                                                                                                                                                                                                                                                                                                                                                                                                                                                                                                                                                                                                                                                                                                                                                                                                                                                                                                                                                                                                                                                                                                                                                                                                                                                                                                                                                                                                                                                                                                                                                                                                                                                                                                                                                                                                                                                                                        |                                                                                                                                                      |                                                                      | 3.78                                                                                                                                  | -6.79                                                                                                                                                                                                                                                                                                                                                                                                                                                                                                                                                                                                                                                                                                                                                                                                                                                                                                                                                                                                                                                                                                                                                                                                                                                                                                                                                                                                                                                                                                                                                                                                                                                                                                                                                                                                                                                                                                                                                                                                                                                                                                                          |                                                                                                                                              |                                                                                                                      | 50.00                                                                                                                                      |
| ranium<br>ISX Local                                                                                                                                                                                                                                                                                                                                                                                                                                                                                                                                                                                                                                                                                                                                                                                                                                                                                                                                                                                                                                                                                                                                                                                                                                                                                                                                                                                                                                                                                                                                                                                                                                                                                                                                                                                                                                                                                                                                                                                                                                                                                                            | 89.25                                                                                                                                                | 3.25                                                                 | 3.78                                                                                                                                  | -6.79<br><b>mtd %</b>                                                                                                                                                                                                                                                                                                                                                                                                                                                                                                                                                                                                                                                                                                                                                                                                                                                                                                                                                                                                                                                                                                                                                                                                                                                                                                                                                                                                                                                                                                                                                                                                                                                                                                                                                                                                                                                                                                                                                                                                                                                                                                          | -2.46                                                                                                                                        | 107.00                                                                                                               | 50.00<br><b>52Wk Low</b>                                                                                                                   |
| Iranium<br>ISX Local                                                                                                                                                                                                                                                                                                                                                                                                                                                                                                                                                                                                                                                                                                                                                                                                                                                                                                                                                                                                                                                                                                                                                                                                                                                                                                                                                                                                                                                                                                                                                                                                                                                                                                                                                                                                                                                                                                                                                                                                                                                                                                           | 89.25<br><b>Level</b>                                                                                                                                | 3.25<br>Last Change                                                  | 3.78<br><b>Last</b> 9                                                                                                                 | 6 <b>mtd %</b> 0 0.00                                                                                                                                                                                                                                                                                                                                                                                                                                                                                                                                                                                                                                                                                                                                                                                                                                                                                                                                                                                                                                                                                                                                                                                                                                                                                                                                                                                                                                                                                                                                                                                                                                                                                                                                                                                                                                                                                                                                                                                                                                                                                                          | -2.46<br><b>ytd %</b>                                                                                                                        | 107.00<br><b>52Wk High</b>                                                                                           | 50.00<br><b>52Wk Low</b><br>899                                                                                                            |
| Iranium<br>ISX Local<br>INE<br>IGP                                                                                                                                                                                                                                                                                                                                                                                                                                                                                                                                                                                                                                                                                                                                                                                                                                                                                                                                                                                                                                                                                                                                                                                                                                                                                                                                                                                                                                                                                                                                                                                                                                                                                                                                                                                                                                                                                                                                                                                                                                                                                             | 89.25<br><b>Level</b><br>899                                                                                                                         | 3.25<br>Last Change<br>0.00                                          | 3.78<br><b>Last %</b><br>0.00                                                                                                         | 6 <b>mtd %</b> 0 0.00 1.86                                                                                                                                                                                                                                                                                                                                                                                                                                                                                                                                                                                                                                                                                                                                                                                                                                                                                                                                                                                                                                                                                                                                                                                                                                                                                                                                                                                                                                                                                                                                                                                                                                                                                                                                                                                                                                                                                                                                                                                                                                                                                                     | -2.46<br><b>ytd %</b> 0.00                                                                                                                   | 107.00<br><b>52Wk High</b><br>900                                                                                    | 50.00<br><b>52Wk Low</b><br>899<br>1370                                                                                                    |
| Jranium<br>JSX Local<br>JNE<br>JGP<br>NB                                                                                                                                                                                                                                                                                                                                                                                                                                                                                                                                                                                                                                                                                                                                                                                                                                                                                                                                                                                                                                                                                                                                                                                                                                                                                                                                                                                                                                                                                                                                                                                                                                                                                                                                                                                                                                                                                                                                                                                                                                                                                       | 89.25<br><b>Level</b><br>899<br>1753                                                                                                                 | 3.25<br><b>Last Change</b><br>0.00<br>1.00                           | 3.78<br>Last 9<br>0.00                                                                                                                | mtd %<br>0 0.00<br>6 1.86<br>0 0.00                                                                                                                                                                                                                                                                                                                                                                                                                                                                                                                                                                                                                                                                                                                                                                                                                                                                                                                                                                                                                                                                                                                                                                                                                                                                                                                                                                                                                                                                                                                                                                                                                                                                                                                                                                                                                                                                                                                                                                                                                                                                                            | -2.46<br>ytd %<br>0.00<br>3.42                                                                                                               | 107.00<br>52Wk High<br>900<br>1753                                                                                   | 50.00<br>52Wk Low<br>899<br>1370<br>3234                                                                                                   |
| ranium<br>ISX Local<br>NE<br>GP<br>NB<br>HN                                                                                                                                                                                                                                                                                                                                                                                                                                                                                                                                                                                                                                                                                                                                                                                                                                                                                                                                                                                                                                                                                                                                                                                                                                                                                                                                                                                                                                                                                                                                                                                                                                                                                                                                                                                                                                                                                                                                                                                                                                                                                    | 89.25<br><b>Level</b> 899 1753 4950                                                                                                                  | 3.25<br><b>Last Change</b><br>0.00<br>1.00<br>0.00                   | 3.78<br>Last 90<br>0.00<br>0.00                                                                                                       | mtd %<br>0 0.00<br>5 1.86<br>0 0.00<br>0 0.00                                                                                                                                                                                                                                                                                                                                                                                                                                                                                                                                                                                                                                                                                                                                                                                                                                                                                                                                                                                                                                                                                                                                                                                                                                                                                                                                                                                                                                                                                                                                                                                                                                                                                                                                                                                                                                                                                                                                                                                                                                                                                  | -2.46<br>ytd %<br>0.00<br>3.42<br>1.00                                                                                                       | 107.00<br>52Wk High<br>900<br>1753<br>5200                                                                           | 50.00<br>52Wk Low<br>899<br>1370<br>3234<br>365                                                                                            |
| Jranium<br>ISX Local<br>INE<br>IGP<br>NB<br>HN<br>MOC                                                                                                                                                                                                                                                                                                                                                                                                                                                                                                                                                                                                                                                                                                                                                                                                                                                                                                                                                                                                                                                                                                                                                                                                                                                                                                                                                                                                                                                                                                                                                                                                                                                                                                                                                                                                                                                                                                                                                                                                                                                                          | 89.25<br><b>Level</b> 899 1753 4950 405                                                                                                              | 3.25<br>Last Change<br>0.00<br>1.00<br>0.00<br>0.00                  | 3.78<br>Last 90<br>0.00<br>0.00<br>0.00<br>0.00                                                                                       | mtd % 0 0.00 1.86 0 0.00 0 0.00 8 8.97                                                                                                                                                                                                                                                                                                                                                                                                                                                                                                                                                                                                                                                                                                                                                                                                                                                                                                                                                                                                                                                                                                                                                                                                                                                                                                                                                                                                                                                                                                                                                                                                                                                                                                                                                                                                                                                                                                                                                                                                                                                                                         | -2.46<br>ytd %<br>0.00<br>3.42<br>1.00<br>3.58                                                                                               | 52Wk High<br>900<br>1753<br>5200<br>415                                                                              | 50.00<br>52Wk Low<br>899<br>1370<br>3234<br>365<br>706                                                                                     |
| Jranium JSX Local NE JGP NB HN MOC                                                                                                                                                                                                                                                                                                                                                                                                                                                                                                                                                                                                                                                                                                                                                                                                                                                                                                                                                                                                                                                                                                                                                                                                                                                                                                                                                                                                                                                                                                                                                                                                                                                                                                                                                                                                                                                                                                                                                                                                                                                                                             | 89.25<br><b>Level</b> 899 1753 4950 405 850                                                                                                          | 3.25<br>Last Change<br>0.00<br>1.00<br>0.00<br>0.00<br>69.00         | 3.78<br>0.00<br>0.00<br>0.00<br>0.00<br>0.00                                                                                          | mtd % 0.00 1.86 0.00 0.00 0.00 8.97 0.00                                                                                                                                                                                                                                                                                                                                                                                                                                                                                                                                                                                                                                                                                                                                                                                                                                                                                                                                                                                                                                                                                                                                                                                                                                                                                                                                                                                                                                                                                                                                                                                                                                                                                                                                                                                                                                                                                                                                                                                                                                                                                       | -2.46<br>ytd %<br>0.00<br>3.42<br>1.00<br>3.58<br>11.70                                                                                      | 107.00<br>52Wk High<br>900<br>1753<br>5200<br>415<br>850                                                             | 50.00<br>52Wk Low<br>899<br>1370<br>3234<br>365<br>706<br>68                                                                               |
| ranium ISX Local NE GP NB HN IOC IAM                                                                                                                                                                                                                                                                                                                                                                                                                                                                                                                                                                                                                                                                                                                                                                                                                                                                                                                                                                                                                                                                                                                                                                                                                                                                                                                                                                                                                                                                                                                                                                                                                                                                                                                                                                                                                                                                                                                                                                                                                                                                                           | 89.25  Level 899 1753 4950 405 850 72                                                                                                                | 3.25<br>Last Change<br>0.00<br>1.00<br>0.00<br>0.00<br>69.00<br>0.00 | 3.78 Last 9 0.00 0.00 0.00 0.00 8.83                                                                                                  | mtd % 0.00 1.86 0.00 0.00 0.00 0.00 0.00 0.00 0.00 0                                                                                                                                                                                                                                                                                                                                                                                                                                                                                                                                                                                                                                                                                                                                                                                                                                                                                                                                                                                                                                                                                                                                                                                                                                                                                                                                                                                                                                                                                                                                                                                                                                                                                                                                                                                                                                                                                                                                                                                                                                                                           | -2.46<br>ytd %<br>0.00<br>3.42<br>1.00<br>3.58<br>11.70<br>2.86                                                                              | 52Wk High<br>900<br>1753<br>5200<br>415<br>850<br>72                                                                 | 50.00<br>52Wk Low<br>899<br>1370<br>3234<br>365<br>706<br>68<br>2127                                                                       |
| ranium ISX Local NE GP NB HN IOC AM BS HL                                                                                                                                                                                                                                                                                                                                                                                                                                                                                                                                                                                                                                                                                                                                                                                                                                                                                                                                                                                                                                                                                                                                                                                                                                                                                                                                                                                                                                                                                                                                                                                                                                                                                                                                                                                                                                                                                                                                                                                                                                                                                      | 89.25  Level  899 1753 4950 405 850 72 2999                                                                                                          | 3.25  Last Change 0.00 1.00 0.00 0.00 69.00 0.00 0.00                | 3.78 Last 9 0.00 0.00 0.00 0.00 8.83 0.00 0.00                                                                                        | 6 mtd % 0 0.00 1.86 0 0.00 0 0.00 0 0.00 8 8.97 0 0.00 0 -3.26 0 0.00                                                                                                                                                                                                                                                                                                                                                                                                                                                                                                                                                                                                                                                                                                                                                                                                                                                                                                                                                                                                                                                                                                                                                                                                                                                                                                                                                                                                                                                                                                                                                                                                                                                                                                                                                                                                                                                                                                                                                                                                                                                          | -2.46<br>ytd %<br>0.00<br>3.42<br>1.00<br>3.58<br>11.70<br>2.86<br>-4.76                                                                     | 52Wk High<br>900<br>1753<br>5200<br>415<br>850<br>72<br>3800                                                         | 50.00  52Wk Low 899 1370 3234 365 706 68 2127 190                                                                                          |
| Iranium ISX Local INE ISP INB IND                                                                                                                                                                                                                                                                                                                                                                                                                                                                                                                                                                                                                                                                                                                                                                                                                                                                                                                                                                                                                                                                                                                                                                                                                                                                                                                                                                                                                                                                                                                                                                                                                                                                                                                                                                                                                                                                                                                                                                                                                                                          | 89.25  Level 899 1753 4950 405 850 72 2999                                                                                                           | 3.25  Last Change 0.00 1.00 0.00 0.00 69.00 0.00 0.00 0.00 0.00      | 3.78  Last 9  0.00  0.00  0.00  0.00  8.83  0.00  0.00  0.00                                                                          | mtd % 0 0.00 1.86 0 0.00 0 0.00 0 0.00 0 0.00 0 0.00 0 0.00 0 0.00 0 0.00 0 0.00 0 0.00 0 0.00                                                                                                                                                                                                                                                                                                                                                                                                                                                                                                                                                                                                                                                                                                                                                                                                                                                                                                                                                                                                                                                                                                                                                                                                                                                                                                                                                                                                                                                                                                                                                                                                                                                                                                                                                                                                                                                                                                                                                                                                                                 | -2.46  ytd % 0.00 3.42 1.00 3.58 11.70 2.86 -4.76 0.00                                                                                       | 52Wk High<br>900<br>1753<br>5200<br>415<br>850<br>72<br>3800<br>230                                                  | 50.00  52Wk Low 899 1370 3234 365 706 68 2127 190 1100                                                                                     |
| Jranium JSX Local JSX Local JSK Loca | 89.25  Level 899 1753 4950 405 850 72 2999 222 1200 1210                                                                                             | 3.25  Last Change 0.00 1.00 0.00 0.00 69.00 0.00 0.00 0.00 0.00      | 3.78 Last 9 0.00 0.00 0.00 0.00 0.00 0.00 0.00 0.                                                                                     | mtd % 0.00 6.1.86 0.00 0.00 8.8.97 0.00 0.3.26 0.00 0.00 0.00 0.00 0.00                                                                                                                                                                                                                                                                                                                                                                                                                                                                                                                                                                                                                                                                                                                                                                                                                                                                                                                                                                                                                                                                                                                                                                                                                                                                                                                                                                                                                                                                                                                                                                                                                                                                                                                                                                                                                                                                                                                                                                                                                                                        | -2.46  ytd % 0.00 3.42 1.00 3.58 11.70 2.86 -4.76 0.00 0.00 0.83                                                                             | 107.00  52Wk High 900 1753 5200 415 850 72 3800 230 1250 1284                                                        | 50.00  52Wk Low 899 1370 3234 365 706 68 2117 190 1100 1199                                                                                |
| Iranium ISX Local INE ISP INE                                                                                                                                                                                                                                                                                                                                                                                                                                                                                                                                                                                                                                                                                                                                                                                                                                                                                                                                                                                                                                                                                                                                                                                                                                                                                                                                                                                                                                                                                                                                                                                                                                                                                                                                                                                                                                                                                                                                                                                                                                                              | 89.25  Level 899 1753 4950 405 850 72 2999 222 1200                                                                                                  | 3.25  Last Change 0.00 1.00 0.00 0.00 69.00 0.00 0.00 0.00 0.00      | 3.78  Last 9 0.00 0.00 0.00 0.00 8.83 0.00 0.00 0.00                                                                                  | mtd % 0.00 1.86 0.00 0.00 0.00 0.00 0.00 0.00 0.00 0                                                                                                                                                                                                                                                                                                                                                                                                                                                                                                                                                                                                                                                                                                                                                                                                                                                                                                                                                                                                                                                                                                                                                                                                                                                                                                                                                                                                                                                                                                                                                                                                                                                                                                                                                                                                                                                                                                                                                                                                                                                                           | -2.46  ytd % 0.00 3.42 1.00 3.58 11.70 2.86 -4.76 0.00 0.00 0.83 0.09                                                                        | 52Wk High<br>900<br>1753<br>5200<br>415<br>850<br>72<br>3800<br>230<br>1250                                          | 50.00  52Wk Low 899 1370 3234 365 706 68 2127 190 1100 1199                                                                                |
| dranium  ISX Local  INE IGP NB HN MOC IAM IBS IHL ORY NH ILP NO                                                                                                                                                                                                                                                                                                                                                                                                                                                                                                                                                                                                                                                                                                                                                                                                                                                                                                                                                                                                                                                                                                                                                                                                                                                                                                                                                                                                                                                                                                                                                                                                                                                                                                                                                                                                                                                                                                                                                                                                                                                                | 89.25  Level  899 1753 4950 405 850 72 2999 222 1200 1210 12801 850                                                                                  | 3.25  Last Change 0.00 1.00 0.00 0.00 69.00 0.00 0.00 0.00 0.00      | 3.78 Last 9 0.00 0.00 0.00 0.00 0.00 0.00 0.00 0.                                                                                     | mtd % 0.00 1.86 0.00 0.00 0.00 0.00 0.00 0.00 0.00 0                                                                                                                                                                                                                                                                                                                                                                                                                                                                                                                                                                                                                                                                                                                                                                                                                                                                                                                                                                                                                                                                                                                                                                                                                                                                                                                                                                                                                                                                                                                                                                                                                                                                                                                                                                                                                                                                                                                                                                                                                                                                           | -2.46  ytd % 0.00 3.42 1.00 3.58 11.70 2.86 -4.76 0.00 0.00 0.83                                                                             | 107.00  52Wk High  900 1753 5200 415 850 72 3800 230 1250 1284 12801                                                 | 50.00  52Wk Low 899 1370 3234 365 706 68 2127 190 1100 1199                                                                                |
| Jranium JSX Local JSX Loca | 89.25  Level  899 1753 4950 405 850 72 2999 222 1200 1210 12801 850 amibian Bon                                                                      | 3.25  Last Change 0.00 1.00 0.00 0.00 0.00 0.00 0.00 0.0             | 3.78  Last 9 0.00 0.00 0.00 0.00 8.83 0.00 0.00 0.00                                                                                  | mtd % 0.00 1.86 0.00 0.00 0.00 0.00 0.00 0.00 0.00 0                                                                                                                                                                                                                                                                                                                                                                                                                                                                                                                                                                                                                                                                                                                                                                                                                                                                                                                                                                                                                                                                                                                                                                                                                                                                                                                                                                                                                                                                                                                                                                                                                                                                                                                                                                                                                                                                                                                                                                                                                                                                           | -2.46  ytd % 0.00 3.42 1.00 3.58 11.70 2.86 -4.76 0.00 0.00 0.83 0.09                                                                        | 107.00  52Wk High  900 1753 5200 415 850 72 3800 230 1250 1284 12801                                                 | 50.00  52Wk Low  899  1370  3234  365  706  68  2127  190  1100  1199  12790  520                                                          |
| Janium JSX Local | 89.25  Level  899 1753 4950 405 850 72 2999 222 1200 1210 12801 850 amibian Bon                                                                      | 3.25  Last Change 0.00 1.00 0.00 0.00 69.00 0.00 0.00 0.00 0.00      | 3.78 Last 9 0.00 0.00 0.00 0.00 0.00 0.00 0.00 0.                                                                                     | mtd % 0 0.00 1.86 0 0.00 0 0.00 0 0.00 0 0.00 0 0.00 0 0.00 0 0.00 0 0.00 0 0.00 0 0.00 0 0.05 0 0.59                                                                                                                                                                                                                                                                                                                                                                                                                                                                                                                                                                                                                                                                                                                                                                                                                                                                                                                                                                                                                                                                                                                                                                                                                                                                                                                                                                                                                                                                                                                                                                                                                                                                                                                                                                                                                                                                                                                                                                                                                          | -2.46  ytd % 0.00 3.42 1.00 3.58 11.70 2.86 -4.76 0.00 0.00 0.83 0.09 0.59                                                                   | 107.00  52Wk High  900 1753 5200 415 850 72 3800 230 1250 1284 12801 890                                             | 50.00  52Wk Low 899 1370 3234 365 706 68 2127 190 1100 1199 12790 520  Chg [bp]                                                            |
| Iranium ISX Local  NE GP NB HN MOC IAM IBS IHL ORY NH ILP NO SA versus Na A Bonds                                                                                                                                                                                                                                                                                                                                                                                                                                                                                                                                                                                                                                                                                                                                                                                                                                                                                                                                                                                                                                                                                                                                                                                                                                                                                                                                                                                                                                                                                                                                                                                                                                                                                                                                                                                                                                                                                                                                                                                                                                              | 89.25  Level  899 1753 4950 405 850 72 2999 222 1200 1210 12801 850 emibian Bon YTM 9.15                                                             | 3.25  Last Change 0.00 1.00 0.00 0.00 69.00 0.00 0.00 0.00 0.00      | 3.78 Last 9 0.00 0.00 0.00 0.00 8.83 0.00 0.00 0.00                                                                                   | mtd % 0.00 1.86 0.00 0.00 0.00 0.00 0.00 0.00 0.00 0                                                                                                                                                                                                                                                                                                                                                                                                                                                                                                                                                                                                                                                                                                                                                                                                                                                                                                                                                                                                                                                                                                                                                                                                                                                                                                                                                                                                                                                                                                                                                                                                                                                                                                                                                                                                                                                                                                                                                                                                                                                                           | -2.46  ytd % 0.00 3.42 1.00 3.58 11.70 2.86 -4.76 0.00 0.00 0.83 0.09 0.59  YTM 8.87                                                         | 107.00  52Wk High 900 1753 5200 415 850 72 3800 230 1250 1284 12801 890  Premium 0                                   | 50.00  52Wk Low 899 1370 3234 365 706 68 2127 190 1100 1199 12790 520 Chg [bp] 2.41                                                        |
| ranium ISX Local  NE GP NB HN IOC AM BS HL RY NH ILP NO A versus Na A Bonds 186 2030                                                                                                                                                                                                                                                                                                                                                                                                                                                                                                                                                                                                                                                                                                                                                                                                                                                                                                                                                                                                                                                                                                                                                                                                                                                                                                                                                                                                                                                                                                                                                                                                                                                                                                                                                                                                                                                                                                                                                                                                                                           | 89.25  Level 899 1753 4950 405 850 72 2999 222 1200 1210 12801 850 amibian Bon YTM 9.15 10.42                                                        | 3.25  Last Change 0.00 1.00 0.00 0.00 69.00 0.00 0.00 0.00 0.00      | 3.78  Last 9 0.00 0.00 0.00 0.00 0.00 0.00 0.00 0.                                                                                    | mtd % 0.00 1.86 0.00 0.00 0.00 0.00 0.00 0.00 0.00 0                                                                                                                                                                                                                                                                                                                                                                                                                                                                                                                                                                                                                                                                                                                                                                                                                                                                                                                                                                                                                                                                                                                                                                                                                                                                                                                                                                                                                                                                                                                                                                                                                                                                                                                                                                                                                                                                                                                                                                                                                                                                           | -2.46  ytd % 0.00 3.42 1.00 3.58 11.70 2.86 -4.76 0.00 0.00 0.83 0.09 0.59  YTM 8.87 9.42                                                    | 107.00  52Wk High 900 1753 5200 415 850 72 3800 230 1250 1284 12801 890  Premium 0 27                                | 50.00  52Wk Low 899 1370 3234 365 706 68 2127 190 1100 1199 12790 520  Chg [bp] 2.41 -3.50                                                 |
| REAL COORDINATE OF THE PROPERTY OF THE PROPERT | 89.25  Level 899 1753 4950 405 850 72 2999 222 1200 1210 12801 850  amibian Bon YTM 9.15 10.42 10.97                                                 | 3.25  Last Change 0.00 1.00 0.00 0.00 69.00 0.00 0.00 0.00 0.00      | 3.78  Last 9 0.00 0.00 0.00 0.00 8.83 0.00 0.00 0.00                                                                                  | mtd % 0 0.00 1.86 0 0.00 0 0.00 8 8.97 0 0.00 0 -3.26 0 0.00 0 0.00 0 0.00 0 0.00 0 0.00 0 0.05 0 0.59  NAM Bonds GC24 GC25 GC26                                                                                                                                                                                                                                                                                                                                                                                                                                                                                                                                                                                                                                                                                                                                                                                                                                                                                                                                                                                                                                                                                                                                                                                                                                                                                                                                                                                                                                                                                                                                                                                                                                                                                                                                                                                                                                                                                                                                                                                               | -2.46  ytd % 0.00 3.42 1.00 3.58 11.70 2.86 -4.76 0.00 0.00 0.83 0.09 0.59  YTM 8.87 9.42 9.38                                               | 107.00  52Wk High  900 1753 5200 415 850 72 3800 230 1250 1284 12801 890  Premium 0 27 23                            | 50.00  52Wk Low 899 1370 3234 365 706 68 2127 190 1100 1199 12790 520 Chg [bp] 2.41 -3.50                                                  |
| ranium ISX Local  NE GP NB HN OC IAM BS IHL INP NO IA Versus Na A Bonds 186 2030 213 2032                                                                                                                                                                                                                                                                                                                                                                                                                                                                                                                                                                                                                                                                                                                                                                                                                                                                                                                                                                                                                                                                                                                                                                                                                                                                                                                                                                                                                                                                                                                                                                                                                                                                                                                                                                                                                                                                                                                                                                                                                                      | 89.25  Level 899 1753 4950 405 850 72 2999 222 1200 1210 12801 850 amibian Bon YTM 9.15 10.42 10.97 11.26                                            | 3.25  Last Change 0.00 1.00 0.00 0.00 0.00 0.00 0.00 0.0             | 3.78  Last 9  0.00  0.06  0.00  8.83  0.00  0.00  0.00  0.00  -0.70  Chg [bp]  -2.50  -4.50  -3.50                                    | mtd % 0.00 1.86 0.00 0.00 0.00 0.00 0.00 0.00 0.00 0                                                                                                                                                                                                                                                                                                                                                                                                                                                                                                                                                                                                                                                                                                                                                                                                                                                                                                                                                                                                                                                                                                                                                                                                                                                                                                                                                                                                                                                                                                                                                                                                                                                                                                                                                                                                                                                                                                                                                                                                                                                                           | -2.46  ytd % 0.00 3.42 1.00 3.58 11.70 2.86 -4.76 0.00 0.00 0.83 0.09 0.59  YTM 8.87 9.42 9.38 9.86                                          | 107.00  52Wk High  900 1753 5200 415 850 72 3800 230 1250 1284 12801 890  Premium 0 27 23 71                         | 50.00  52Wk Low 899 1370 3234 365 706 68 2127 190 1100 1199 12790 520  Chg [bp] 2.41 -3.50 -0.50                                           |
| ranium ISX Local  NE GP NB HN AOC IAM BS IHL INP NO IA versus Na A Bonds 186 2030 213 2032                                                                                                                                                                                                                                                                                                                                                                                                                                                                                                                                                                                                                                                                                                                                                                                                                                                                                                                                                                                                                                                                                                                                                                                                                                                                                                                                                                                                                                                                                                                                                                                                                                                                                                                                                                                                                                                                                                                                                                                                                                     | 89.25  Level  899 1753 4950 405 850 72 2999 222 1200 1210 12801 850 Amibian Bon YTM 9.15 10.42 10.97 11.26 12.02                                     | 3.25  Last Change 0.00 1.00 0.00 0.00 0.00 0.00 0.00 0.0             | 3.78 Last 9 0.00 0.00 0.00 0.00 0.00 0.00 0.00 0.                                                                                     | mtd % 0,000 1.86 0,000 0,000 0,000 0,000 0,000 0,000 0,000 0,000 0,000 0,000 0,000 0,000 0,000 0,000 0,000 0,000 0,000 0,000 0,000 0,000 0,000 0,000 0,000 0,000 0,000 0,000 0,000 0,000 0,000 0,000 0,000 0,000 0,000 0,000 0,000 0,000 0,000 0,000 0,000 0,000 0,000 0,000 0,000 0,000 0,000 0,000 0,000 0,000 0,000 0,000 0,000 0,000 0,000 0,000 0,000 0,000 0,000 0,000 0,000 0,000 0,000 0,000 0,000 0,000 0,000 0,000 0,000 0,000 0,000 0,000 0,000 0,000 0,000 0,000 0,000 0,000 0,000 0,000 0,000 0,000 0,000 0,000 0,000 0,000 0,000 0,000 0,000 0,000 0,000 0,000 0,000 0,000 0,000 0,000 0,000 0,000 0,000 0,000 0,000 0,000 0,000 0,000 0,000 0,000 0,000 0,000 0,000 0,000 0,000 0,000 0,000 0,000 0,000 0,000 0,000 0,000 0,000 0,000 0,000 0,000 0,000 0,000 0,000 0,000 0,000 0,000 0,000 0,000 0,000 0,000 0,000 0,000 0,000 0,000 0,000 0,000 0,000 0,000 0,000 0,000 0,000 0,000 0,000 0,000 0,000 0,000 0,000 0,000 0,000 0,000 0,000 0,000 0,000 0,000 0,000 0,000 0,000 0,000 0,000 0,000 0,000 0,000 0,000 0,000 0,000 0,000 0,000 0,000 0,000 0,000 0,000 0,000 0,000 0,000 0,000 0,000 0,000 0,000 0,000 0,000 0,000 0,000 0,000 0,000 0,000 0,000 0,000 0,000 0,000 0,000 0,000 0,000 0,000 0,000 0,000 0,000 0,000 0,000 0,000 0,000 0,000 0,000 0,000 0,000 0,000 0,000 0,000 0,000 0,000 0,000 0,000 0,000 0,000 0,000 0,000 0,000 0,000 0,000 0,000 0,000 0,000 0,000 0,000 0,000 0,000 0,000 0,000 0,000 0,000 0,000 0,000 0,000 0,000 0,000 0,000 0,000 0,000 0,000 0,000 0,000 0,000 0,000 0,000 0,000 0,000 0,000 0,000 0,000 0,000 0,000 0,000 0,000 0,000 0,000 0,000 0,000 0,000 0,000 0,000 0,000 0,000 0,000 0,000 0,000 0,000 0,000 0,000 0,000 0,000 0,000 0,000 0,000 0,000 0,000 0,000 0,000 0,000 0,000 0,000 0,000 0,000 0,000 0,000 0,000 0,000 0,000 0,000 0,000 0,000 0,000 0,000 0,000 0,000 0,000 0,000 0,000 0,000 0,000 0,000 0,000 0,000 0,000 0,000 0,000 0,000 0,000 0,000 0,000 0,000 0,000 0,000 0,000 0,000 0,000 0,000 0,000 0,000 0,000 0,000 0,000 0,000 0,000 0,000 0,000 0,000 0,000 0,000 0,000 0,000 0,000 0,000 0,000 0,000 0,000 0,000 0,000 0,000 0,000 0 | -2.46  ytd % 0.00 3.42 1.00 3.58 11.70 2.86 -4.76 0.00 0.00 0.00 0.83 0.09 0.59  YTM 8.87 9.42 9.38 9.86 9.30                                | 107.00  52Wk High 900 1753 5200 415 850 72 3800 230 1250 1284 12801 890  Premium 0 27 23 71 -112                     | 50.00  52Wk Low 899 1370 3234 365 706 68 2127 190 1100 1199 12790 520  Chg [bp] 2.41 -3.50 -2.50 -0.50                                     |
| ranium ISX Local  NE GP NB HN MOC IAM IBS IHL DRY NH ILP NO IA versus Na A Bonds 186 2030 213 2032 2035                                                                                                                                                                                                                                                                                                                                                                                                                                                                                                                                                                                                                                                                                                                                                                                                                                                                                                                                                                                                                                                                                                                                                                                                                                                                                                                                                                                                                                                                                                                                                                                                                                                                                                                                                                                                                                                                                                                                                                                                                        | 89.25  Level  899 1753 4950 405 850 72 2999 222 1200 1210 12801 850 Amibian Bon YTM 9.15 10.42 10.97 11.26 12.02 12.14                               | 3.25  Last Change 0.00 1.00 0.00 0.00 0.00 0.00 0.00 0.0             | 3.78 Last 9 0.00 0.00 0.00 0.00 0.00 0.00 0.00 0.                                                                                     | mtd % 0,000 1,86 0,000 0,000 8,8,97 0,000 0,-3,26 0,000 0,000 0,000 0,000 0,000 0,009 0,59  NAM Bonds GC24 GC25 GC27 GC28 GC30                                                                                                                                                                                                                                                                                                                                                                                                                                                                                                                                                                                                                                                                                                                                                                                                                                                                                                                                                                                                                                                                                                                                                                                                                                                                                                                                                                                                                                                                                                                                                                                                                                                                                                                                                                                                                                                                                                                                                                                                 | -2.46  ytd % 0.00 3.42 1.00 3.58 11.70 2.86 -4.76 0.00 0.00 0.83 0.09 0.59  YTM 8.87 9.42 9.38 9.86 9.30 10.69                               | 107.00  52Wk High 900 1753 5200 415 850 72 3800 230 1250 1284 12801 890  Premium 0 27 23 71 -112 27                  | 50.00  52Wk Low 899 1377 3234 365 706 688 2127 190 1100 1199 12790 520  Chg [bp] 2.41 -3.50 -0.50 -4.50 45.50                              |
| ranium ISX Local INE IGP INB IND                                                                                                                                                                                                                                                                                                                                                                                                                                                                                                                                                                                                                                                                                                                                                                                                                                                                                                                                                                                                                                                                                                                                                                                                                                                                                                                                                                                                                                                                                                                                                                                                                                                                                                                                                                                                                                                                                                                                                                                                                                                           | 89.25  Level 899 1753 4950 405 850 72 2999 222 1200 1210 12801 850 8mibian Bon YTM 9.15 10.42 10.97 11.26 12.02 12.14 12.43                          | 3.25  Last Change 0.00 1.00 0.00 0.00 0.00 0.00 0.00 0.0             | 3.78 Last 9 0.00 0.00 0.00 0.00 8.83 0.00 0.00 0.00                                                                                   | mtd % 0.00 1.86 0.00 0.00 0.00 0.00 0.00 0.00 0.00 0                                                                                                                                                                                                                                                                                                                                                                                                                                                                                                                                                                                                                                                                                                                                                                                                                                                                                                                                                                                                                                                                                                                                                                                                                                                                                                                                                                                                                                                                                                                                                                                                                                                                                                                                                                                                                                                                                                                                                                                                                                                                           | -2.46  ytd % 0.00 3.42 1.00 3.58 11.70 2.86 -4.76 0.00 0.00 0.83 0.09 0.59  YTM 8.87 9.42 9.38 9.86 9.30 10.69 11.16                         | 107.00  52Wk High 900 1753 5200 415 850 72 3800 230 1250 1284 12801 890  Premium 0 27 23 71 -112 27                  | 50.00  52Wk Low 899 1370 3234 365 706 68 2127 190 1100 1199 12790 520  Chg [bp] 2.41 -3.50 -2.50 -4.50 45.50                               |
| Janium JSX Local  JSX  | 89.25  Level 899 1753 4950 405 850 72 2999 222 1200 1210 12801 850  amibian Bon YTM 9.15 10.42 10.97 11.26 12.02 12.14 12.43 12.71                   | 3.25  Last Change 0.00 1.00 0.00 0.00 0.00 0.00 0.00 0.0             | 3.78  Last 9 0.00 0.00 0.00 0.00 0.00 0.00 0.00 0.                                                                                    | mtd % 0.00 1.86 0.00 0.00 0.00 0.00 0.00 0.00 0.00 0                                                                                                                                                                                                                                                                                                                                                                                                                                                                                                                                                                                                                                                                                                                                                                                                                                                                                                                                                                                                                                                                                                                                                                                                                                                                                                                                                                                                                                                                                                                                                                                                                                                                                                                                                                                                                                                                                                                                                                                                                                                                           | -2.46  ytd % 0.00 3.42 1.00 3.58 11.70 2.86 -4.76 0.00 0.00 0.83 0.09 0.59  YTM 8.87 9.42 9.38 9.86 9.30 10.69 11.16 12.16                   | 107.00  52Wk High 900 1753 5200 415 850 72 3800 230 1250 1284 12801 890  Premium 0 27 23 71 -112 27 27               | 50.00  52Wk Low 899 1370 3234 365 706 68 2117 190 1100 1199 12790 520  Chg [bp] 2.41 -3.50 -2.50 -4.50 45.50 -5.00                         |
| dranium  ISX Local  INE IGP INB IND                                                                                                                                                                                                                                                                                                                                                                                                                                                                                                                                                                                                                                                                                                                                                                                                                                                                                                                                                                                                                                                                                                                                                                                                                                                                                                                                                                                                                                                                                                                                                                                                                                                                                                                                                                                                                                                                                                                                                                                                                                                        | 89.25  Level 899 1753 4950 405 850 72 2999 222 1200 1210 12801 850  amibian Bon YTM 9.15 10.42 10.97 11.26 12.02 12.14 12.43 12.71 12.55             | 3.25  Last Change 0.00 1.00 0.00 0.00 69.00 0.00 0.00 0.00 0.00      | 3.78 Last 9 0.00 0.00 0.00 0.00 0.00 0.00 0.00 0.                                                                                     | mtd % 0.00 1.86 0.00 0.00 0.00 0.00 0.00 0.00 0.00 0                                                                                                                                                                                                                                                                                                                                                                                                                                                                                                                                                                                                                                                                                                                                                                                                                                                                                                                                                                                                                                                                                                                                                                                                                                                                                                                                                                                                                                                                                                                                                                                                                                                                                                                                                                                                                                                                                                                                                                                                                                                                           | -2.46  ytd % 0.00 3.42 1.00 3.58 11.70 2.86 -4.76 0.00 0.00 0.83 0.09 0.59  YTM 8.87 9.42 9.38 9.86 9.30 10.69 11.16 12.16                   | 107.00  52Wk High 900 1753 5200 415 850 72 3800 230 1250 1284 12801 890  Premium 0 27 23 71 -112 27 27 24 39         | 50.00  52Wk Low 899 1370 3234 365 706 68 2127 190 1100 1199 12790 520  Chg [bp] 2.41 -3.50 -2.50 -4.50 45.50 -5.50 -6.50                   |
| dranium  ISX Local  INE IGP INB IND                                                                                                                                                                                                                                                                                                                                                                                                                                                                                                                                                                                                                                                                                                                                                                                                                                                                                                                                                                                                                                                                                                                                                                                                                                                                                                                                                                                                                                                                                                                                                                                                                                                                                                                                                                                                                                                                                                                                                                                                                                                        | 89.25  Level  899 1753 4950 405 850 72 2999 222 1200 1210 12801 850  Amibian Bon YTM 9.15 10.42 10.97 11.26 12.02 12.14 12.43 12.71 12.55 12.83      | 3.25  Last Change 0.00 1.00 0.00 0.00 0.00 0.00 0.00 0.0             | 3.78  Last 9  0.00  0.00  0.00  8.83  0.00  0.00  0.00  0.00  -0.70  Chg [bp]  -2.50  -4.50  -5.40  -3.50  -6.50  -5.50  -8.00  -5.00 | mtd % 0 0.00 1.86 0 0.00 0 1.86 0 0.00 0 0.00 0 0.00 0 0.00 0 0.00 0 0.00 0 0.00 0 0.00 0 0.05 0 0.05 0 0.05 0 0.05 0 0.05 0 0.05 0 0.05 0 0.05 0 0.05 0 0.05 0 0.05 0 0.05 0 0.05 0 0.05 0 0.05 0 0.05 0 0.05 0 0.05 0 0.05 0 0.05 0 0.05 0 0.05 0 0.05 0 0.05 0 0.05 0 0.05 0 0.05 0 0.05 0 0.05 0 0.05 0 0.05 0 0.05 0 0.05 0 0.05 0 0.05 0 0.05 0 0.05 0 0.05 0 0.05 0 0.05 0 0.05 0 0.05 0 0.05 0 0.05 0 0.05 0 0.05 0 0.05 0 0.05 0 0.05 0 0.05 0 0.05 0 0.05 0 0.05 0 0.05 0 0.05 0 0.05 0 0.05 0 0.05 0 0.05 0 0.05 0 0.05 0 0.05 0 0.05 0 0.05 0 0.05 0 0.05 0 0.05 0 0.05 0 0.05 0 0.05 0 0.05 0 0.05 0 0.05 0 0.05 0 0.05 0 0.05 0 0.05 0 0.05 0 0.05 0 0.05 0 0.05 0 0.05 0 0.05 0 0.05 0 0.05 0 0.05 0 0.05 0 0.05 0 0.05 0 0.05 0 0.05 0 0.05 0 0.05 0 0.05 0 0.05 0 0.05 0 0.05 0 0.05 0 0.05 0 0.05 0 0.05 0 0.05 0 0.05 0 0.05 0 0.05 0 0.05 0 0.05 0 0.05 0 0.05 0 0.05 0 0.05 0 0.05 0 0.05 0 0.05 0 0.05 0 0.05 0 0.05 0 0.05 0 0.05 0 0.05 0 0.05 0 0.05 0 0.05 0 0.05 0 0.05 0 0.05 0 0.05 0 0.05 0 0.05 0 0.05 0 0.05 0 0.05 0 0.05 0 0.05 0 0.05 0 0.05 0 0.05 0 0.05 0 0.05 0 0.05 0 0.05 0 0.05 0 0.05 0 0.05 0 0.05 0 0.05 0 0.05 0 0.05 0 0.05 0 0.05 0 0.05 0 0.05 0 0.05 0 0.05 0 0.05 0 0.05 0 0.05 0 0.05 0 0.05 0 0.05 0 0.05 0 0.05 0 0.05 0 0.05 0 0.05 0 0.05 0 0.05 0 0.05 0 0.05 0 0.05 0 0.05 0 0.05 0 0.05 0 0.05 0 0.05 0 0.05 0 0.05 0 0.05 0 0.05 0 0.05 0 0.05 0 0.05 0 0.05 0 0.05 0 0.05 0 0.05 0 0.05 0 0.05 0 0.05 0 0.05 0 0.05 0 0.05 0 0.05 0 0.05 0 0.05 0 0.05 0 0.05 0 0.05 0 0.05 0 0.05 0 0.05 0 0.05 0 0.05 0 0.05 0 0.05 0 0.05 0 0.05 0 0.05 0 0.05 0 0.05 0 0.05 0 0.05 0 0.05 0 0.05 0 0.05 0 0.05 0 0.05 0 0.05 0 0.05 0 0.05 0 0.05 0 0.05 0 0.05 0 0.05 0 0.05 0 0.05 0 0.05 0 0.05 0 0.05 0 0.05 0 0.05 0 0.05 0 0.05 0 0.05 0 0.05 0 0.05 0 0.05 0 0.05 0 0.05 0 0.05 0 0.05 0 0.05 0 0.05 0 0.05 0 0.05 0 0.05 0 0.05 0 0.05 0 0.05 0 0.05 0 0.05 0 0.05 0 0.05 0 0.05 0 0.05 0 0.05 0 0.05 0 0.05 0 0.05 0 0.05 0 0.05 0 0.05 0 0.05 0 0.05 0 0.05 0 0.05 0 0.05 0 0.05 0 0.05 0 0.05 0 0.05 0 0.05 0 0.05 0 0.05 0 0.05 0 0.05 0 0.05 0 0.05 0 0.05 0 0.0 | -2.46  ytd % 0.00 3.42 1.00 3.58 11.70 2.86 -4.76 0.00 0.00 0.83 0.09 0.59  YTM 8.87 9.42 9.38 9.86 9.30 10.69 11.16 12.16 12.82 13.30       | 107.00  52Wk High 900 1753 5200 415 850 72 3800 230 1250 1284 12801 890  Premium 0 27 23 71 -112 27 27 27 2 39 75    | 50.00  52Wk Low 899 1370 3234 365 706 68 2127 1990 1100 1199 12790 520  Chg [bp] 2.41 -3.50 -2.50 -4.50 45.50 -5.50 -6.50 -8.00            |
| Jranium JSX Local  ANE GP NB HN MOC JAM JBS JHL JCORY NH JILP NO JA versus Na A Bonds 12030 1213 12032 12035 1209 12044 12044 12044                                                                                                                                                                                                                                                                                                                                                                                                                                                                                                                                                                                                                                                                                                                                                                                                                                                                                                                                                                                                                                                                                                                                                                                                                                                                                                                                                                                                                                                                                                                                                                                                                                                                                                                                                                                                                                                                                                                                                                                            | 89.25  Level  899 1753 4950 405 850 72 2999 222 1200 1210 12801 850 amibian Bon YTM 9.15 10.42 10.97 11.26 12.02 12.14 12.43 12.71 12.55 12.83 12.74 | 3.25  Last Change 0.00 1.00 0.00 0.00 0.00 0.00 0.00 0.0             | 3.78  Last 9 0.00 0.00 0.00 0.00 0.00 0.00 0.00 0.                                                                                    | mtd % 0,000 1,86 0,000 0,000 0,000 0,000 0,000 0,000 0,000 0,000 0,000 0,000 0,000 0,000 0,000 0,000 0,000 0,000 0,000 0,000 0,000 0,000 0,000 0,000 0,000 0,000 0,000 0,000 0,000 0,000 0,000 0,000 0,000 0,000 0,000 0,000 0,000 0,000 0,000 0,000 0,000 0,000 0,000 0,000 0,000 0,000 0,000 0,000 0,000 0,000 0,000 0,000 0,000 0,000 0,000 0,000 0,000 0,000 0,000 0,000 0,000 0,000 0,000 0,000 0,000 0,000 0,000 0,000 0,000 0,000 0,000 0,000 0,000 0,000 0,000 0,000 0,000 0,000 0,000 0,000 0,000 0,000 0,000 0,000 0,000 0,000 0,000 0,000 0,000 0,000 0,000 0,000 0,000 0,000 0,000 0,000 0,000 0,000 0,000 0,000 0,000 0,000 0,000 0,000 0,000 0,000 0,000 0,000 0,000 0,000 0,000 0,000 0,000 0,000 0,000 0,000 0,000 0,000 0,000 0,000 0,000 0,000 0,000 0,000 0,000 0,000 0,000 0,000 0,000 0,000 0,000 0,000 0,000 0,000 0,000 0,000 0,000 0,000 0,000 0,000 0,000 0,000 0,000 0,000 0,000 0,000 0,000 0,000 0,000 0,000 0,000 0,000 0,000 0,000 0,000 0,000 0,000 0,000 0,000 0,000 0,000 0,000 0,000 0,000 0,000 0,000 0,000 0,000 0,000 0,000 0,000 0,000 0,000 0,000 0,000 0,000 0,000 0,000 0,000 0,000 0,000 0,000 0,000 0,000 0,000 0,000 0,000 0,000 0,000 0,000 0,000 0,000 0,000 0,000 0,000 0,000 0,000 0,000 0,000 0,000 0,000 0,000 0,000 0,000 0,000 0,000 0,000 0,000 0,000 0,000 0,000 0,000 0,000 0,000 0,000 0,000 0,000 0,000 0,000 0,000 0,000 0,000 0,000 0,000 0,000 0,000 0,000 0,000 0,000 0,000 0,000 0,000 0,000 0,000 0,000 0,000 0,000 0,000 0,000 0,000 0,000 0,000 0,000 0,000 0,000 0,000 0,000 0,000 0,000 0,000 0,000 0,000 0,000 0,000 0,000 0,000 0,000 0,000 0,000 0,000 0,000 0,000 0,000 0,000 0,000 0,000 0,000 0,000 0,000 0,000 0,000 0,000 0,000 0,000 0,000 0,000 0,000 0,000 0,000 0,000 0,000 0,000 0,000 0,000 0,000 0,000 0,000 0,000 0,000 0,000 0,000 0,000 0,000 0,000 0,000 0,000 0,000 0,000 0,000 0,000 0,000 0,000 0,000 0,000 0,000 0,000 0,000 0,000 0,000 0,000 0,000 0,000 0,000 0,000 0,000 0,000 0,000 0,000 0,000 0,000 0,000 0,000 0,000 0,000 0,000 0,000 0,000 0,000 0,000 0,000 0,000 0,000 0,000 0,000 0,000 0,000 0,000 0,000 0,000 0,000 0 | -2.46  ytd % 0.00 3.42 1.00 3.58 11.70 2.86 -4.76 0.00 0.00 0.83 0.09 0.59  YTM 8.87 9.42 9.38 9.86 9.30 10.69 11.16 12.16 12.82 13.30 12.86 | 107.00  52Wk High 900 1753 5200 415 850 72 3800 230 1250 1284 12801 890  Premium 0 27 23 71 -112 27 27 2 39 39 75    | 50.00  52Wk Low 899 1370 3234 365 706 688 2127 190 1100 1199 12790 520  Chg [bp] 2.41 -3.50 -0.50 -4.50 45.50 -5.00 -5.50 -6.50 -8.00 9.00 |
| Jranium JSX Local  ANE GP NB HN MOC JAM JBS JHL JCORY NH JILP NO JA versus Na A Bonds 12030 1213 12032 12035 1209 12044 12044 12044                                                                                                                                                                                                                                                                                                                                                                                                                                                                                                                                                                                                                                                                                                                                                                                                                                                                                                                                                                                                                                                                                                                                                                                                                                                                                                                                                                                                                                                                                                                                                                                                                                                                                                                                                                                                                                                                                                                                                                                            | 89.25  Level  899 1753 4950 405 850 72 2999 222 1200 1210 12801 850  Amibian Bon YTM 9.15 10.42 10.97 11.26 12.02 12.14 12.43 12.71 12.55 12.83      | 3.25  Last Change 0.00 1.00 0.00 0.00 0.00 0.00 0.00 0.0             | 3.78  Last 9  0.00  0.00  0.00  8.83  0.00  0.00  0.00  0.00  -0.70  Chg [bp]  -2.50  -4.50  -5.40  -3.50  -6.50  -5.50  -8.00  -5.00 | mtd % 0,000 1,86 0,000 0,000 0,000 0,000 0,000 0,000 0,000 0,000 0,000 0,000 0,000 0,000 0,000 0,000 0,000 0,000 0,000 0,000 0,000 0,000 0,000 0,000 0,000 0,000 0,000 0,000 0,000 0,000 0,000 0,000 0,000 0,000 0,000 0,000 0,000 0,000 0,000 0,000 0,000 0,000 0,000 0,000 0,000 0,000 0,000 0,000 0,000 0,000 0,000 0,000 0,000 0,000 0,000 0,000 0,000 0,000 0,000 0,000 0,000 0,000 0,000 0,000 0,000 0,000 0,000 0,000 0,000 0,000 0,000 0,000 0,000 0,000 0,000 0,000 0,000 0,000 0,000 0,000 0,000 0,000 0,000 0,000 0,000 0,000 0,000 0,000 0,000 0,000 0,000 0,000 0,000 0,000 0,000 0,000 0,000 0,000 0,000 0,000 0,000 0,000 0,000 0,000 0,000 0,000 0,000 0,000 0,000 0,000 0,000 0,000 0,000 0,000 0,000 0,000 0,000 0,000 0,000 0,000 0,000 0,000 0,000 0,000 0,000 0,000 0,000 0,000 0,000 0,000 0,000 0,000 0,000 0,000 0,000 0,000 0,000 0,000 0,000 0,000 0,000 0,000 0,000 0,000 0,000 0,000 0,000 0,000 0,000 0,000 0,000 0,000 0,000 0,000 0,000 0,000 0,000 0,000 0,000 0,000 0,000 0,000 0,000 0,000 0,000 0,000 0,000 0,000 0,000 0,000 0,000 0,000 0,000 0,000 0,000 0,000 0,000 0,000 0,000 0,000 0,000 0,000 0,000 0,000 0,000 0,000 0,000 0,000 0,000 0,000 0,000 0,000 0,000 0,000 0,000 0,000 0,000 0,000 0,000 0,000 0,000 0,000 0,000 0,000 0,000 0,000 0,000 0,000 0,000 0,000 0,000 0,000 0,000 0,000 0,000 0,000 0,000 0,000 0,000 0,000 0,000 0,000 0,000 0,000 0,000 0,000 0,000 0,000 0,000 0,000 0,000 0,000 0,000 0,000 0,000 0,000 0,000 0,000 0,000 0,000 0,000 0,000 0,000 0,000 0,000 0,000 0,000 0,000 0,000 0,000 0,000 0,000 0,000 0,000 0,000 0,000 0,000 0,000 0,000 0,000 0,000 0,000 0,000 0,000 0,000 0,000 0,000 0,000 0,000 0,000 0,000 0,000 0,000 0,000 0,000 0,000 0,000 0,000 0,000 0,000 0,000 0,000 0,000 0,000 0,000 0,000 0,000 0,000 0,000 0,000 0,000 0,000 0,000 0,000 0,000 0,000 0,000 0,000 0,000 0,000 0,000 0,000 0,000 0,000 0,000 0,000 0,000 0,000 0,000 0,000 0,000 0,000 0,000 0,000 0,000 0,000 0,000 0,000 0,000 0,000 0,000 0,000 0,000 0,000 0,000 0,000 0,000 0,000 0,000 0,000 0,000 0,000 0,000 0,000 0,000 0,000 0,000 0,000 0,000 0,000 0 | -2.46  ytd % 0.00 3.42 1.00 3.58 11.70 2.86 -4.76 0.00 0.00 0.83 0.09 0.59  YTM 8.87 9.42 9.38 9.86 9.30 10.69 11.16 12.16 12.86 13.59       | 107.00  52Wk High 900 1753 5200 415 850 72 3800 230 1250 1284 12801 890  Premium 0 27 23 71 -112 27 27 2 2 39 75 3 3 | 50.00  52Wk Low 899 1370 3234 365 706 68 2127 190 1100 1199 12790 520  Chg [bp] 2.41 -3.50 -0.50 -4.50 45.50 -5.50 -6.50 -8.00 9.00 60.00  |
| Jranium NSX Local ANE CGP ENB HN MOC NAM NBS NHL DRY ENH SILP SINO SA versus Na SA Bonds 8186 822030 82213 822035 82209 822037 82040 8214 82044 82048 82053                                                                                                                                                                                                                                                                                                                                                                                                                                                                                                                                                                                                                                                                                                                                                                                                                                                                                                                                                                                                                                                                                                                                                                                                                                                                                                                                                                                                                                                                                                                                                                                                                                                                                                                                                                                                                                                                                                                                                                    | 89.25  Level  899 1753 4950 405 850 72 2999 222 1200 1210 12801 850 amibian Bon YTM 9.15 10.42 10.97 11.26 12.02 12.14 12.43 12.71 12.55 12.83 12.74 | 3.25  Last Change 0.00 1.00 0.00 0.00 0.00 0.00 0.00 0.0             | 3.78  Last 9 0.00 0.00 0.00 0.00 0.00 0.00 0.00 0.                                                                                    | mtd % 0,000 1,86 0,000 0,000 0,000 0,000 0,000 0,000 0,000 0,000 0,000 0,000 0,000 0,000 0,000 0,000 0,000 0,000 0,000 0,000 0,000 0,000 0,000 0,000 0,000 0,000 0,000 0,000 0,000 0,000 0,000 0,000 0,000 0,000 0,000 0,000 0,000 0,000 0,000 0,000 0,000 0,000 0,000 0,000 0,000 0,000 0,000 0,000 0,000 0,000 0,000 0,000 0,000 0,000 0,000 0,000 0,000 0,000 0,000 0,000 0,000 0,000 0,000 0,000 0,000 0,000 0,000 0,000 0,000 0,000 0,000 0,000 0,000 0,000 0,000 0,000 0,000 0,000 0,000 0,000 0,000 0,000 0,000 0,000 0,000 0,000 0,000 0,000 0,000 0,000 0,000 0,000 0,000 0,000 0,000 0,000 0,000 0,000 0,000 0,000 0,000 0,000 0,000 0,000 0,000 0,000 0,000 0,000 0,000 0,000 0,000 0,000 0,000 0,000 0,000 0,000 0,000 0,000 0,000 0,000 0,000 0,000 0,000 0,000 0,000 0,000 0,000 0,000 0,000 0,000 0,000 0,000 0,000 0,000 0,000 0,000 0,000 0,000 0,000 0,000 0,000 0,000 0,000 0,000 0,000 0,000 0,000 0,000 0,000 0,000 0,000 0,000 0,000 0,000 0,000 0,000 0,000 0,000 0,000 0,000 0,000 0,000 0,000 0,000 0,000 0,000 0,000 0,000 0,000 0,000 0,000 0,000 0,000 0,000 0,000 0,000 0,000 0,000 0,000 0,000 0,000 0,000 0,000 0,000 0,000 0,000 0,000 0,000 0,000 0,000 0,000 0,000 0,000 0,000 0,000 0,000 0,000 0,000 0,000 0,000 0,000 0,000 0,000 0,000 0,000 0,000 0,000 0,000 0,000 0,000 0,000 0,000 0,000 0,000 0,000 0,000 0,000 0,000 0,000 0,000 0,000 0,000 0,000 0,000 0,000 0,000 0,000 0,000 0,000 0,000 0,000 0,000 0,000 0,000 0,000 0,000 0,000 0,000 0,000 0,000 0,000 0,000 0,000 0,000 0,000 0,000 0,000 0,000 0,000 0,000 0,000 0,000 0,000 0,000 0,000 0,000 0,000 0,000 0,000 0,000 0,000 0,000 0,000 0,000 0,000 0,000 0,000 0,000 0,000 0,000 0,000 0,000 0,000 0,000 0,000 0,000 0,000 0,000 0,000 0,000 0,000 0,000 0,000 0,000 0,000 0,000 0,000 0,000 0,000 0,000 0,000 0,000 0,000 0,000 0,000 0,000 0,000 0,000 0,000 0,000 0,000 0,000 0,000 0,000 0,000 0,000 0,000 0,000 0,000 0,000 0,000 0,000 0,000 0,000 0,000 0,000 0,000 0,000 0,000 0,000 0,000 0,000 0,000 0,000 0,000 0,000 0,000 0,000 0,000 0,000 0,000 0,000 0,000 0,000 0,000 0,000 0,000 0,000 0,000 0,000 0 | -2.46  ytd % 0.00 3.42 1.00 3.58 11.70 2.86 -4.76 0.00 0.00 0.83 0.09 0.59  YTM 8.87 9.42 9.38 9.86 9.30 10.69 11.16 12.16 12.82 13.30 12.86 | 107.00  52Wk High 900 1753 5200 415 850 72 3800 230 1250 1284 12801 890  Premium 0 27 23 71 -112 27 27 2 39 39 75    | 50.00  52Wk Low  899  1370  3234  365  706  688  2127  190  1100                                                                           |