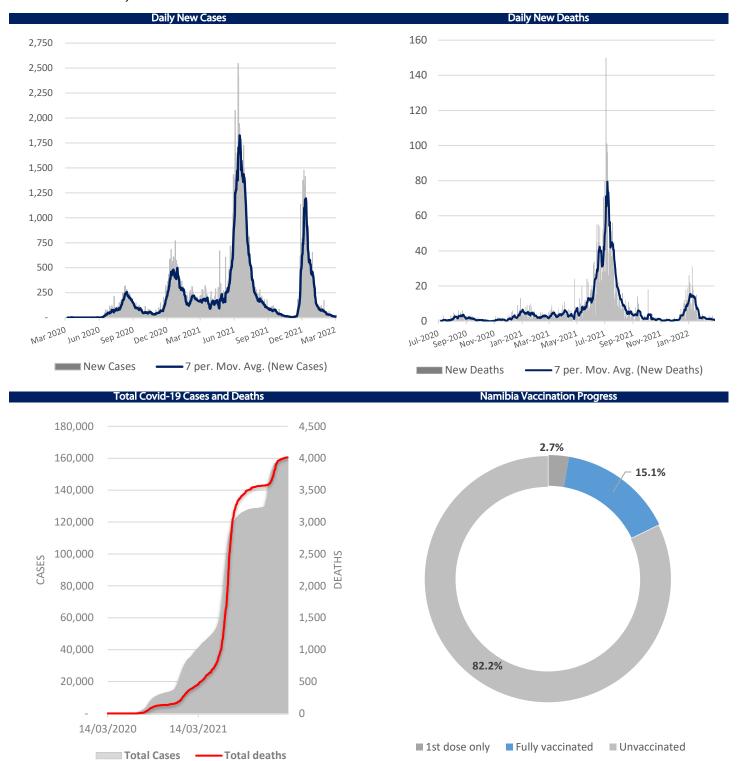

ons in the southern African nation that relies almost completely on hydropower. The project is also a shift for Vancouver-based First Quantum that had planned on investing in a 300-megawatt coal-power project in neighbouring Botswana to supply the Zambian mines.

Source: NSX, Bloomberg, CBS, BoN, StatsSA, Deutsche Securities, The Namibian, The Namibian Sun, New Era, Republikein, The Observer, Business Day

# Namibia Covid-19 Situation

Namibia recorded 7 new cases, as well as 1 deaths on Saturday the 19th of March. To date, the country had a total of 159,617 cases, with 160 active cases and 4,016 deaths. 12 patients are currently hospitalised, of which 4 are in ICU. A total of 450,255 Namibians have received at least one vaccination, of which 383,239 Namibians have been fully vaccinated.



# **Overall Index**

| Ticker | Shares Traded | Current Price (c) | Net Change    | d/d %  | mtd %  | ytd %   | 52Wk High | 52Wk Low |
|--------|---------------|-------------------|---------------|--------|--------|---------|-----------|----------|
| ANE    |               | 900               | -             | -      | -      | -       | 900       | 900      |
| ANM    | 5,200         | 71,904            | 792.0         | 1.11   | (7.07) | 11.51   | 82,076    | 49,125   |
| B2G    |               | 6,662             | 205.0         | 3.17   | 6.61   | 7.47    | 7,492     | 5,018    |
| CGP    | 924           | 1,399             | -             | -      | 6.88   | 8.62    | 1,400     | 1,100    |
| FNB    | 573           | 2,952             | -             | -      | 0.10   | 0.07    | 3,