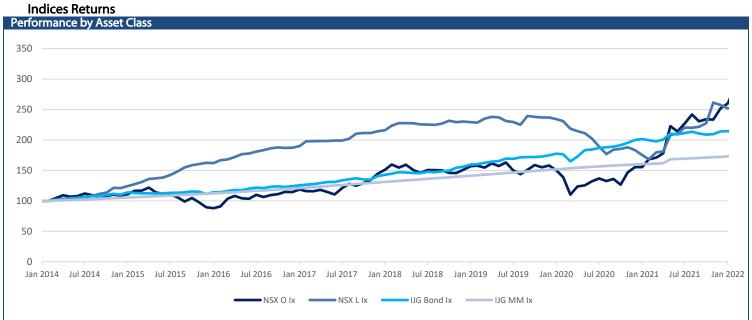

| -0.63 | -1.74 | 0.34   | 29,180    | 23,403   |
| NGNPLD               |               | 36,351            | -164.00    | -0.45 | -3.08 | 21.64  | 45,671    | 24,241   |
| NGNPLT               |               | 14,993            | 83.00      | 0.56  | -4.73 | 1.59   | 17,597    | 13,075   |
| SXNEMG               |               | 4,874             | 44.00      | 0.91  | -5.98 | -14.30 | 7,352     | 4,582    |
| SXNWDM               |               | 6,202             | 71.00      | 1.16  | -2.02 | -12.84 | 14,215    | 5,553    |
| SXNNDQ               |               | 12,012            | 212.00     | 1.80  | -2.44 | -18.92 | 15,140    | 7,448    |
| SXN500               |               | 6,808             | 131.00     | 1.96  | -0.97 | -12.66 | 14,597    | 5,781    |

\* Based to 100



# **Namibian Bonds**

| Namibian Bonds        |        |               | D l              |                    |              |             | Mar J.C. al          |
|-----------------------|--------|---------------|------------------|--------------------|--------------|-------------|----------------------|
| Government Bonds      | YTM    | Benchmark     | Benchmark<br>YTM | Premium Last Trade | All-In-Price | Clean Price | Modified<br>Duration |
| GC23                  | 7.050  | R2023         | 5.450            | 160                | 101.975      | 102.654     | 1.406                |
| GC24                  | 7.820  | R186          | 8.340            | -52                | 105.357      | 106.163     | 2.156                |
| GC25                  | 8.210  | R186          | 8.340