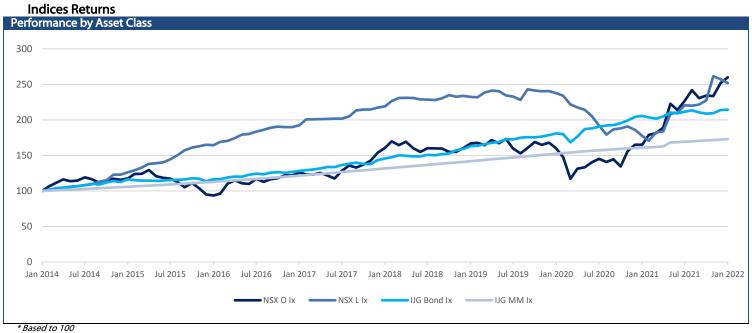

# IJG Daily Bulletin Tuesday, 22 February 2022

| Export   Level   NetChange   Color     | Local Indices  |               |             |          |          |       |           |           | The Day Ahead                                                                                                                                                                                                                                                                                                                                                                                                                                                                                                                                                                                                                                                                                                                                                                                                                                                                                                                                                                                                                                                                                                                                                                                                                                                                                                                                                                                                                                                                                                                                                                                                                                                                                                                                                                                                                                                                                                                                                                                                                                                                                                                  |
|--------------------------------------------------------------------------------------------------------------------------------------------------------------------------------------------------------------------------------------------------------------------------------------------------------------------------------------------------------------------------------------------------------------------------------------------------------------------------------------------------------------------------------------------------------------------------------------------------------------------------------------------------------------------------------------------------------------------------------------------------------------------------------------------------------------------------------------------------------------------------------------------------------------------------------------------------------------------------------------------------------------------------------------------------------------------------------------------------------------------------------------------------------------------------------------------------------------------------------------------------------------------------------------------------------------------------------------------------------------------------------------------------------------------------------------------------------------------------------------------------------------------------------------------------------------------------------------------------------------------------------------------------------------------------------------------------------------------------------------------------------------------------------------------------------------------------------------------------------------------------------------------------------------------------------------------------------------------------------------------------------------------------------------------------------------------------------------------------------------------------------|----------------|---------------|-------------|----------|----------|-------|-----------|-----------|--------------------------------------------------------------------------------------------------------------------------------------------------------------------------------------------------------------------------------------------------------------------------------------------------------------------------------------------------------------------------------------------------------------------------------------------------------------------------------------------------------------------------------------------------------------------------------------------------------------------------------------------------------------------------------------------------------------------------------------------------------------------------------------------------------------------------------------------------------------------------------------------------------------------------------------------------------------------------------------------------------------------------------------------------------------------------------------------------------------------------------------------------------------------------------------------------------------------------------------------------------------------------------------------------------------------------------------------------------------------------------------------------------------------------------------------------------------------------------------------------------------------------------------------------------------------------------------------------------------------------------------------------------------------------------------------------------------------------------------------------------------------------------------------------------------------------------------------------------------------------------------------------------------------------------------------------------------------------------------------------------------------------------------------------------------------------------------------------------------------------------|
| ## Sex Consult   738   -4.19   -0.24   7.66   1.035   1.753   1.145   U.S. FHAF Albusturp prize index (Dec)   ## Sex Consult   738   -4.19   7.054   7.754   7.752   7.752   7.752   7.752   7.752   7.752   7.752   7.752   7.752   7.752   7.752   7.752   7.752   7.752   7.752   7.752   7.752   7.752   7.752   7.752   7.752   7.752   7.752   7.752   7.752   7.752   7.752   7.752   7.752   7.752   7.752   7.752   7.752   7.752   7.752   7.752   7.752   7.752   7.752   7.752   7.752   7.752   7.752   7.752   7.752   7.752   7.752   7.752   7.752   7.752   7.752   7.752   7.752   7.752   7.752   7.752   7.752   7.752   7.752   7.752   7.752   7.752   7.752   7.752   7.752   7.752   7.752   7.752   7.752   7.752   7.752   7.752   7.752   7.752   7.752   7.752   7.752   7.752   7.752   7.752   7.752   7.752   7.752   7.752   7.752   7.752   7.752   7.752   7.752   7.752   7.752   7.752   7.752   7.752   7.752   7.752   7.752   7.752   7.752   7.752   7.752   7.752   7.752   7.752   7.752   7.752   7.752   7.752   7.752   7.752   7.752   7.752   7.752   7.752   7.752   7.752   7.752   7.752   7.752   7.752   7.752   7.752   7.752   7.752   7.752   7.752   7.752   7.752   7.752   7.752   7.752   7.752   7.752   7.752   7.752   7.752   7.752   7.752   7.752   7.752   7.752   7.752   7.752   7.752   7.752   7.752   7.752   7.752   7.752   7.752   7.752   7.752   7.752   7.752   7.752   7.752   7.752   7.752   7.752   7.752   7.752   7.752   7.752   7.752   7.752   7.752   7.752   7.752   7.752   7.752   7.752   7.752   7.752   7.752   7.752   7.752   7.752   7.752   7.752   7.752   7.752   7.752   7.752   7.752   7.752   7.752   7.752   7.752   7.752   7.752   7.752   7.752   7.752   7.752   7.752   7.752   7.752   7.752   7.752   7.752   7.752   7.752   7.752   7.752   7.752   7.752   7.752   7.752   7.752   7.752   7.752   7.752   7.752   7.752   7.752   7.752   7.752   7.752   7.752   7.752   7.752   7.752   7.752   7.752   7.752   7.752   7.752   7.752   7.752   7.752   7.752   7.752   7.752   7.752   7.752   7.752   7 | Local Indices  |               | Net Change  | d/d %    | mtd %    | vtd % | 52Wk High | 52Wk Low  |                                                                                                                                                                                                                                                                                                                                                                                                                                                                                                                                                                                                                                                                                                                                                                                                                                                                                                                                                                                                                                                                                                                                                                                                                                                                                                                                                                                                                                                                                                                                                                                                                                                                                                                                                                                                                                                                                                                                                                                                                                                                                                                                |
| SSYLEGIA   905   -0.00   -0.01   -1.83   -4.54   -545   -545   -545   -545   -545   -545   -545   -545   -545   -545   -545   -545   -545   -545   -545   -545   -545   -545   -545   -545   -545   -545   -545   -545   -545   -545   -545   -545   -545   -545   -545   -545   -545   -545   -545   -545   -545   -545   -545   -545   -545   -545   -545   -545   -545   -545   -545   -545   -545   -545   -545   -545   -545   -545   -545   -545   -545   -545   -545   -545   -545   -545   -545   -545   -545   -545   -545   -545   -545   -545   -545   -545   -545   -545   -545   -545   -545   -545   -545   -545   -545   -545   -545   -545   -545   -545   -545   -545   -545   -545   -545   -545   -545   -545   -545   -545   -545   -545   -545   -545   -545   -545   -545   -545   -545   -545   -545   -545   -545   -545   -545   -545   -545   -545   -545   -545   -545   -545   -545   -545   -545   -545   -545   -545   -545   -545   -545   -545   -545   -545   -545   -545   -545   -545   -545   -545   -545   -545   -545   -545   -545   -545   -545   -545   -545   -545   -545   -545   -545   -545   -545   -545   -545   -545   -545   -545   -545   -545   -545   -545   -545   -545   -545   -545   -545   -545   -545   -545   -545   -545   -545   -545   -545   -545   -545   -545   -545   -545   -545   -545   -545   -545   -545   -545   -545   -545   -545   -545   -545   -545   -545   -545   -545   -545   -545   -545   -545   -545   -545   -545   -545   -545   -545   -545   -545   -545   -545   -545   -545   -545   -545   -545   -545   -545   -545   -545   -545   -545   -545   -545   -545   -545   -545   -545   -545   -545   -545   -545   -545   -545   -545   -545   -545   -545   -545   -545   -545   -545   -545   -545   -545   -545   -545   -545   -545   -545   -545   -545   -545   -545   -545   -545   -545   -545   -545   -545   -545   -545   -545   -545   -545   -545   -545   -545   -545   -545   -545   -545   -545   -545   -545   -545   -545   -545   -545   -545   -545   -545   -545   -545   -545   -545   -545   -545   -545      | NSX Overall    |               |             |          |          |       |           |           |                                                                                                                                                                                                                                                                                                                                                                                                                                                                                                                                                                                                                                                                                                                                                                                                                                                                                                                                                                                                                                                                                                                                                                                                                                                                                                                                                                                                                                                                                                                                                                                                                                                                                                                                                                                                                                                                                                                                                                                                                                                                                                                                |
| SE ALL                                                                                                                                                                                                                                                                                                                                                                                                                                                                                                                                                                                                                                                                                                                                                                                                                                                                                                                                                                                                                                                                                                                                                                                                                                                                                                                                                                                                                                                                                                                                                                                                                                                                                                                                                                                                                                                                                                                                                                                                                                                                                                                         | NSX Local      |               |             |          |          |       |           |           |                                                                                                                                                                                                                                                                                                                                                                                                                                                                                                                                                                                                                                                                                                                                                                                                                                                                                                                                                                                                                                                                                                                                                                                                                                                                                                                                                                                                                                                                                                                                                                                                                                                                                                                                                                                                                                                                                                                                                                                                                                                                                                                                |
| SE RNN   16003   4777   0.34   4.34   4.31   1648   1669   1650   1677   0.34   4.34   4.31   1648   1669   1650   1677   0.34   4.34   4.31   1648   1669   1650   1650   1650   1650   1650   1650   1650   1650   1650   1650   1650   1650   1650   1650   1650   1650   1650   1650   1650   1650   1650   1650   1650   1650   1650   1650   1650   1650   1650   1650   1650   1650   1650   1650   1650   1650   1650   1650   1650   1650   1650   1650   1650   1650   1650   1650   1650   1650   1650   1650   1650   1650   1650   1650   1650   1650   1650   1650   1650   1650   1650   1650   1650   1650   1650   1650   1650   1650   1650   1650   1650   1650   1650   1650   1650   1650   1650   1650   1650   1650   1650   1650   1650   1650   1650   1650   1650   1650   1650   1650   1650   1650   1650   1650   1650   1650   1650   1650   1650   1650   1650   1650   1650   1650   1650   1650   1650   1650   1650   1650   1650   1650   1650   1650   1650   1650   1650   1650   1650   1650   1650   1650   1650   1650   1650   1650   1650   1650   1650   1650   1650   1650   1650   1650   1650   1650   1650   1650   1650   1650   1650   1650   1650   1650   1650   1650   1650   1650   1650   1650   1650   1650   1650   1650   1650   1650   1650   1650   1650   1650   1650   1650   1650   1650   1650   1650   1650   1650   1650   1650   1650   1650   1650   1650   1650   1650   1650   1650   1650   1650   1650   1650   1650   1650   1650   1650   1650   1650   1650   1650   1650   1650   1650   1650   1650   1650   1650   1650   1650   1650   1650   1650   1650   1650   1650   1650   1650   1650   1650   1650   1650   1650   1650   1650   1650   1650   1650   1650   1650   1650   1650   1650   1650   1650   1650   1650   1650   1650   1650   1650   1650   1650   1650   1650   1650   1650   1650   1650   1650   1650   1650   1650   1650   1650   1650   1650   1650   1650   1650   1650   1650   1650   1650   1650   1650   1650   1650   1650   1650   1650   1650   1650   1650   1650   1650   1650   1650   1650   1650   1650   | JSE ALSI       |               |             |          |          |       |           |           |                                                                                                                                                                                                                                                                                                                                                                                                                                                                                                                                                                                                                                                                                                                                                                                                                                                                                                                                                                                                                                                                                                                                                                                                                                                                                                                                                                                                                                                                                                                                                                                                                                                                                                                                                                                                                                                                                                                                                                                                                                                                                                                                |
| SE Fish   97000   1-927   1-928   1-929   1-929   1-929   1-929   1-929   1-929   1-929   1-929   1-929   1-929   1-929   1-929   1-929   1-929   1-929   1-929   1-929   1-929   1-929   1-929   1-929   1-929   1-929   1-929   1-929   1-929   1-929   1-929   1-929   1-929   1-929   1-929   1-929   1-929   1-929   1-929   1-929   1-929   1-929   1-929   1-929   1-929   1-929   1-929   1-929   1-929   1-929   1-929   1-929   1-929   1-929   1-929   1-929   1-929   1-929   1-929   1-929   1-929   1-929   1-929   1-929   1-929   1-929   1-929   1-929   1-929   1-929   1-929   1-929   1-929   1-929   1-929   1-929   1-929   1-929   1-929   1-929   1-929   1-929   1-929   1-929   1-929   1-929   1-929   1-929   1-929   1-929   1-929   1-929   1-929   1-929   1-929   1-929   1-929   1-929   1-929   1-929   1-929   1-929   1-929   1-929   1-929   1-929   1-929   1-929   1-929   1-929   1-929   1-929   1-929   1-929   1-929   1-929   1-929   1-929   1-929   1-929   1-929   1-929   1-929   1-929   1-929   1-929   1-929   1-929   1-929   1-929   1-929   1-929   1-929   1-929   1-929   1-929   1-929   1-929   1-929   1-929   1-929   1-929   1-929   1-929   1-929   1-929   1-929   1-929   1-929   1-929   1-929   1-929   1-929   1-929   1-929   1-929   1-929   1-929   1-929   1-929   1-929   1-929   1-929   1-929   1-929   1-929   1-929   1-929   1-929   1-929   1-929   1-929   1-929   1-929   1-929   1-929   1-929   1-929   1-929   1-929   1-929   1-929   1-929   1-929   1-929   1-929   1-929   1-929   1-929   1-929   1-929   1-929   1-929   1-929   1-929   1-929   1-929   1-929   1-929   1-929   1-929   1-929   1-929   1-929   1-929   1-929   1-929   1-929   1-929   1-929   1-929   1-929   1-929   1-929   1-929   1-929   1-929   1-929   1-929   1-929   1-929   1-929   1-929   1-929   1-929   1-929   1-929   1-929   1-929   1-929   1-929   1-929   1-929   1-929   1-929   1-929   1-929   1-929   1-929   1-929   1-929   1-929   1-929   1-929   1-929   1-929   1-929   1-929   1-929   1-929   1-929   1-929   1-929   1-929   1-92 |                |               |             |          |          |       |           |           |                                                                                                                                                                                                                                                                                                                                                                                                                                                                                                                                                                                                                                                                                                                                                                                                                                                                                                                                                                                                                                                                                                                                                                                                                                                                                                                                                                                                                                                                                                                                                                                                                                                                                                                                                                                                                                                                                                                                                                                                                                                                                                                                |
| SE Banks 960 2819 0.29 5.52 9.49 9961 6599  SE Banks 960 2819 0.29 5.52 9.49 9961 6599  SE Banks 960 2819 0.29 5.52 9.49 9961 6599  SE Banks 960 2819 0.29 5.52 9.49 9961 6599  SE Banks 960 2819 0.29 5.52 9.49 9961 6599  SE Banks 960 2819 0.29 5.52 9.49 9961 6599  SE Banks 960 2819 0.29 5.52 9.49 9961 6599  SE Banks 960 2819 0.29 5.52 9.49 9961 6599  SE Banks 960 2819 0.29 5.52 9.49 9961 6599  SE Banks 960 2819 0.29 5.52 9.49 9961 6599  SE Banks 960 2819 0.29 5.52 9.49 9961 6599  SE Banks 960 2819 0.29 5.52 9.49 9961 6599  SE Banks 960 2819 0.29 5.52 9.49 9961 6599  SE Banks 960 2819 0.29 5.52 9.49 9961 6599  SE Banks 960 2819 0.29 5.52 9.49 9961 6599  SE Banks 960 2819 0.29 5.52 9.49 9961 6599  SE Banks 960 2819 0.29 5.52 9.49 9961 6599  SE Banks 960 2819 0.29 5.52 9.49 9961 6599  SE Banks 960 2819 0.29 5.52 9.49 9961 6599  SE Banks 960 2819 0.29 5.52 9.49 9961 6599  SE Banks 960 2819 0.29 5.52 9.49 9961 6599  SE Banks 960 2819 0.29 5.52 9.49 9961 6599  SE Banks 960 2819 0.29 5.52 9.49 9961 6599  SE Banks 960 2819 0.29 5.52 9.49 9961 6599  SE Banks 960 2.29 5.29 9.29 9.29 9.29 9.29 9.29 9.29                                                                                                                                                                                                                                                                                                                                                                                                                                                                                                                                                                                                                                                                                                                                                                                                                                                                                                                                                                           |                |               |             |          |          |       |           |           |                                                                                                                                                                                                                                                                                                                                                                                                                                                                                                                                                                                                                                                                                                                                                                                                                                                                                                                                                                                                                                                                                                                                                                                                                                                                                                                                                                                                                                                                                                                                                                                                                                                                                                                                                                                                                                                                                                                                                                                                                                                                                                                                |
| SE Banks 9600 - 28.19   0.29   5.52   9.49   99961   65999   Germany IFO Business Climate [Feb]                                                                                                                                                                                                                                                                                                                                                                                                                                                                                                                                                                                                                                                                                                                                                                                                                                                                                                                                                                                                                                                                                                                                                                                                                                                                                                                                                                                                                                                                                                                                                                                                                                                                                                                                                                                                                                                                                                                                                                                                                                |                |               |             |          |          |       |           |           |                                                                                                                                                                                                                                                                                                                                                                                                                                                                                                                                                                                                                                                                                                                                                                                                                                                                                                                                                                                                                                                                                                                                                                                                                                                                                                                                                                                                                                                                                                                                                                                                                                                                                                                                                                                                                                                                                                                                                                                                                                                                                                                                |
| Stock Indices                                                                                                                                                                                                                                                                                                                                                                                                                                                                                                                                                                                                                                                                                                                                                                                                                                                                                                                                                                                                                                                                                                                                                                                                                                                                                                                                                                                                                                                                                                                                                                                                                                                                                                                                                                                                                                                                                                                                                                                                                                                                                                                  |                |               |             |          |          |       |           |           |                                                                                                                                                                                                                                                                                                                                                                                                                                                                                                                                                                                                                                                                                                                                                                                                                                                                                                                                                                                                                                                                                                                                                                                                                                                                                                                                                                                                                                                                                                                                                                                                                                                                                                                                                                                                                                                                                                                                                                                                                                                                                                                                |
| Level Net Change                                                                                                                                                                                                                                                                                                                                                                                                                                                                                                                                                                                                                                                                                                                                                                                                                                                                                                                                                                                                                                                                                                                                                                                                                                                                                                                                                                                                                                                                                                                                                                                                                                                                                                                                                                                                                                                                                                                                                                                                                                                                                                               |                | 3000          | 20.19       | 0.25     | 3.32     | 5.15  | 3301      | 0333      |                                                                                                                                                                                                                                                                                                                                                                                                                                                                                                                                                                                                                                                                                                                                                                                                                                                                                                                                                                                                                                                                                                                                                                                                                                                                                                                                                                                                                                                                                                                                                                                                                                                                                                                                                                                                                                                                                                                                                                                                                                                                                                                                |
| 2000   1.000   1.000   1.000   1.000   1.000   1.000   1.000   1.000   1.000   1.000   1.000   1.000   1.000   1.000   1.000   1.000   1.000   1.000   1.000   1.000   1.000   1.000   1.000   1.000   1.000   1.000   1.000   1.000   1.000   1.000   1.000   1.000   1.000   1.000   1.000   1.000   1.000   1.000   1.000   1.000   1.000   1.000   1.000   1.000   1.000   1.000   1.000   1.000   1.000   1.000   1.000   1.000   1.000   1.000   1.000   1.000   1.000   1.000   1.000   1.000   1.000   1.000   1.000   1.000   1.000   1.000   1.000   1.000   1.000   1.000   1.000   1.000   1.000   1.000   1.000   1.000   1.000   1.000   1.000   1.000   1.000   1.000   1.000   1.000   1.000   1.000   1.000   1.000   1.000   1.000   1.000   1.000   1.000   1.000   1.000   1.000   1.000   1.000   1.000   1.000   1.000   1.000   1.000   1.000   1.000   1.000   1.000   1.000   1.000   1.000   1.000   1.000   1.000   1.000   1.000   1.000   1.000   1.000   1.000   1.000   1.000   1.000   1.000   1.000   1.000   1.000   1.000   1.000   1.000   1.000   1.000   1.000   1.000   1.000   1.000   1.000   1.000   1.000   1.000   1.000   1.000   1.000   1.000   1.000   1.000   1.000   1.000   1.000   1.000   1.000   1.000   1.000   1.000   1.000   1.000   1.000   1.000   1.000   1.000   1.000   1.000   1.000   1.000   1.000   1.000   1.000   1.000   1.000   1.000   1.000   1.000   1.000   1.000   1.000   1.000   1.000   1.000   1.000   1.000   1.000   1.000   1.000   1.000   1.000   1.000   1.000   1.000   1.000   1.000   1.000   1.000   1.000   1.000   1.000   1.000   1.000   1.000   1.000   1.000   1.000   1.000   1.000   1.000   1.000   1.000   1.000   1.000   1.000   1.000   1.000   1.000   1.000   1.000   1.000   1.000   1.000   1.000   1.000   1.000   1.000   1.000   1.000   1.000   1.000   1.000   1.000   1.000   1.000   1.000   1.000   1.000   1.000   1.000   1.000   1.000   1.000   1.000   1.000   1.000   1.000   1.000   1.000   1.000   1.000   1.000   1.000   1.000   1.000   1.000   1.000   1.000   1.000   1.000   1.000   1.000   |                | Leve          | Net Change  | d/d %    | mtd %    | vtd % | 52Wk Hiah | 52Wk Low  | 20a) 3 2p364446b (1. 6.5)                                                                                                                                                                                                                                                                                                                                                                                                                                                                                                                                                                                                                                                                                                                                                                                                                                                                                                                                                                                                                                                                                                                                                                                                                                                                                                                                                                                                                                                                                                                                                                                                                                                                                                                                                                                                                                                                                                                                                                                                                                                                                                      |
| ## MSDANO   13948   0.00                                                                                                                                                                                                                                                                                                                                                                                                                                                                                                                                                                                                                                                                                                                                                                                                                                                                                                                                                                                                                                                                                                                                                                                                                                                                                                                                                                                                                                                                                                                                                                                                                                                                                                                                                                                                                                                                                                                                                                                                                                                                                                       | Dow Jones      |               |             |          |          |       |           |           |                                                                                                                                                                                                                                                                                                                                                                                                                                                                                                                                                                                                                                                                                                                                                                                                                                                                                                                                                                                                                                                                                                                                                                                                                                                                                                                                                                                                                                                                                                                                                                                                                                                                                                                                                                                                                                                                                                                                                                                                                                                                                                                                |
| 15 StyRend   2.24                                                                                                                                                                                                                                                                                                                                                                                                                                                                                                                                                                                                                                                                                                                                                                                                                                                                                                                                                                                                                                                                                                                                                                                                                                                                                                                                                                                                                                                                                                                                                                                                                                                                                                                                                                                                                                                                                                                                                                                                                                                                                                              | S&P 500        |               |             |          |          |       |           |           |                                                                                                                                                                                                                                                                                                                                                                                                                                                                                                                                                                                                                                                                                                                                                                                                                                                                                                                                                                                                                                                                                                                                                                                                                                                                                                                                                                                                                                                                                                                                                                                                                                                                                                                                                                                                                                                                                                                                                                                                                                                                                                                                |
| Trigoto   7494   29,29   -0.38   0.27   1.35   7697   6466                                                                                                                                                                                                                                                                                                                                                                                                                                                                                                                                                                                                                                                                                                                                                                                                                                                                                                                                                                                                                                                                                                                                                                                                                                                                                                                                                                                                                                                                                                                                                                                                                                                                                                                                                                                                                                                                                                                                                                                                                                                                     |                |               |             |          |          |       |           |           |                                                                                                                                                                                                                                                                                                                                                                                                                                                                                                                                                                                                                                                                                                                                                                                                                                                                                                                                                                                                                                                                                                                                                                                                                                                                                                                                                                                                                                                                                                                                                                                                                                                                                                                                                                                                                                                                                                                                                                                                                                                                                                                                |
| ANA   1473   311.39   -2.07   -4.78   -7.26   16290   13665   1688   1022   31072   22665   1688   1022   31072   22665   1688   1022   31072   22665   1688   1022   31072   22665   1688   1022   31072   22665   10268   1022   1022   1022   1022   1022   1022   1022   1022   1022   1022   1022   1022   1022   1022   1022   1022   1022   1022   1022   1022   1022   1022   1022   1022   1022   1022   1022   1022   1022   1022   1022   1022   1022   1022   1022   1022   1022   1022   1022   1022   1022   1022   1022   1022   1022   1022   1022   1022   1022   1022   1022   1022   1022   1022   1022   1022   1022   1022   1022   1022   1022   1022   1022   1022   1022   1022   1022   1022   1022   1022   1022   1022   1022   1022   1022   1022   1022   1022   1022   1022   1022   1022   1022   1022   1022   1022   1022   1022   1022   1022   1022   1022   1022   1022   1022   1022   1022   1022   1022   1022   1022   1022   1022   1022   1022   1022   1022   1022   1022   1022   1022   1022   1022   1022   1022   1022   1022   1022   1022   1022   1022   1022   1022   1022   1022   1022   1022   1022   1022   1022   1022   1022   1022   1022   1022   1022   1022   1022   1022   1022   1022   1022   1022   1022   1022   1022   1022   1022   1022   1022   1022   1022   1022   1022   1022   1022   1022   1022   1022   1022   1022   1022   1022   1022   1022   1022   1022   1022   1022   1022   1022   1022   1022   1022   1022   1022   1022   1022   1022   1022   1022   1022   1022   1022   1022   1022   1022   1022   1022   1022   1022   1022   1022   1022   1022   1022   1022   1022   1022   1022   1022   1022   1022   1022   1022   1022   1022   1022   1022   1022   1022   1022   1022   1022   1022   1022   1022   1022   1022   1022   1022   1022   1022   1022   1022   1022   1022   1022   1022   1022   1022   1022   1022   1022   1022   1022   1022   1022   1022   1022   1022   1022   1022   1022   1022   1022   1022   1022   1022   1022   1022   1022   1022   1022   1022   1022   1022   1022   1022   1022   1022   |                |               |             |          |          |       |           |           |                                                                                                                                                                                                                                                                                                                                                                                                                                                                                                                                                                                                                                                                                                                                                                                                                                                                                                                                                                                                                                                                                                                                                                                                                                                                                                                                                                                                                                                                                                                                                                                                                                                                                                                                                                                                                                                                                                                                                                                                                                                                                                                                |
| Sample   24170                                                                                                                                                                                                                                                                                                                                                                                                                                                                                                                                                                                                                                                                                                                                                                                                                                                                                                                                                                                                                                                                                                                                                                                                                                                                                                                                                                                                                                                                                                                                                                                                                                                                                                                                                                                                                                                                                                                                                                                                                                                                                                                 |                |               |             |          |          |       |           |           |                                                                                                                                                                                                                                                                                                                                                                                                                                                                                                                                                                                                                                                                                                                                                                                                                                                                                                                                                                                                                                                                                                                                                                                                                                                                                                                                                                                                                                                                                                                                                                                                                                                                                                                                                                                                                                                                                                                                                                                                                                                                                                                                |
| West      |                |               |             |          |          |       |           |           |                                                                                                                                                                                                                                                                                                                                                                                                                                                                                                                                                                                                                                                                                                                                                                                                                                                                                                                                                                                                                                                                                                                                                                                                                                                                                                                                                                                                                                                                                                                                                                                                                                                                                                                                                                                                                                                                                                                                                                                                                                                                                                                                |
|                                                                                                                                                                                                                                                                                                                                                                                                                                                                                                                                                                                                                                                                                                                                                                                                                                                                                                                                                                                                                                                                                                                                                                                                                                                                                                                                                                                                                                                                                                                                                                                                                                                                                                                                                                                                                                                                                                                                                                                                                                                                                                                                | Nikkei         |               |             |          |          |       |           |           |                                                                                                                                                                                                                                                                                                                                                                                                                                                                                                                                                                                                                                                                                                                                                                                                                                                                                                                                                                                                                                                                                                                                                                                                                                                                                                                                                                                                                                                                                                                                                                                                                                                                                                                                                                                                                                                                                                                                                                                                                                                                                                                                |
|                                                                                                                                                                                                                                                                                                                                                                                                                                                                                                                                                                                                                                                                                                                                                                                                                                                                                                                                                                                                                                                                                                                                                                                                                                                                                                                                                                                                                                                                                                                                                                                                                                                                                                                                                                                                                                                                                                                                                                                                                                                                                                                                | Currencies     |               |             |          |          |       |           |           | NSX Market Wrap                                                                                                                                                                                                                                                                                                                                                                                                                                                                                                                                                                                                                                                                                                                                                                                                                                                                                                                                                                                                                                                                                                                                                                                                                                                                                                                                                                                                                                                                                                                                                                                                                                                                                                                                                                                                                                                                                                                                                                                                                                                                                                                |
| SSAUSS   15.15   0.00                                                                                                                                                                                                                                                                                                                                                                                                                                                                                                                                                                                                                                                                                                                                                                                                                                                                                                                                                                                                                                                                                                                                                                                                                                                                                                                                                                                                                                                                                                                                                                                                                                                                                                                                                                                                                                                                                                                                                                                                                                                                                                          |                | Level         | Net Change  | d/d %    | mtd %    | ytd % | 52Wk High | 52Wk Low  |                                                                                                                                                                                                                                                                                                                                                                                                                                                                                                                                                                                                                                                                                                                                                                                                                                                                                                                                                                                                                                                                                                                                                                                                                                                                                                                                                                                                                                                                                                                                                                                                                                                                                                                                                                                                                                                                                                                                                                                                                                                                                                                                |
| SSP   18                                                                                                                                                                                                                                                                                                                                                                                                                                                                                                                                                                                                                                                                                                                                                                                                                                                                                                                                                                                                                                                                                                                                                                                                                                                                                                                                                                                                                                                                                                                                                                                                                                                                                                                                                                                                                                                                                                                                                                                                                                                                                                                       | N\$/US\$       | 15.15         |             |          | 1.44     | 5.07  |           |           |                                                                                                                                                                                                                                                                                                                                                                                                                                                                                                                                                                                                                                                                                                                                                                                                                                                                                                                                                                                                                                                                                                                                                                                                                                                                                                                                                                                                                                                                                                                                                                                                                                                                                                                                                                                                                                                                                                                                                                                                                                                                                                                                |
| SYADS                                                                                                                                                                                                                                                                                                                                                                                                                                                                                                                                                                                                                                                                                                                                                                                                                                                                                                                                                                                                                                                                                                                                                                                                                                                                                                                                                                                                                                                                                                                                                                                                                                                                                                                                                                                                                                                                                                                                                                                                                                                                                                                          | N\$/£          |               |             |          |          |       |           |           |                                                                                                                                                                                                                                                                                                                                                                                                                                                                                                                                                                                                                                                                                                                                                                                                                                                                                                                                                                                                                                                                                                                                                                                                                                                                                                                                                                                                                                                                                                                                                                                                                                                                                                                                                                                                                                                                                                                                                                                                                                                                                                                                |
| MSSP.046   1.13   0.00                                                                                                                                                                                                                                                                                                                                                                                                                                                                                                                                                                                                                                                                                                                                                                                                                                                                                                                                                                                                                                                                                                                                                                                                                                                                                                                                                                                                                                                                                                                                                                                                                                                                                                                                                                                                                                                                                                                                                                                                                                                                                                         | N\$/€          |               |             |          |          |       |           |           |                                                                                                                                                                                                                                                                                                                                                                                                                                                                                                                                                                                                                                                                                                                                                                                                                                                                                                                                                                                                                                                                                                                                                                                                                                                                                                                                                                                                                                                                                                                                                                                                                                                                                                                                                                                                                                                                                                                                                                                                                                                                                                                                |
| 13                                                                                                                                                                                                                                                                                                                                                                                                                                                                                                                                                                                                                                                                                                                                                                                                                                                                                                                                                                                                                                                                                                                                                                                                                                                                                                                                                                                                                                                                                                                                                                                                                                                                                                                                                                                                                                                                                                                                                                                                                                                                                                                             |                |               |             |          |          |       |           |           | N\$89.040 worth of Capricorn Group traded                                                                                                                                                                                                                                                                                                                                                                                                                                                                                                                                                                                                                                                                                                                                                                                                                                                                                                                                                                                                                                                                                                                                                                                                                                                                                                                                                                                                                                                                                                                                                                                                                                                                                                                                                                                                                                                                                                                                                                                                                                                                                      |
|                                                                                                                                                                                                                                                                                                                                                                                                                                                                                                                                                                                                                                                                                                                                                                                                                                                                                                                                                                                                                                                                                                                                                                                                                                                                                                                                                                                                                                                                                                                                                                                                                                                                                                                                                                                                                                                                                                                                                                                                                                                                                                                                | NŞ/CADŞ        |               |             |          |          |       |           |           |                                                                                                                                                                                                                                                                                                                                                                                                                                                                                                                                                                                                                                                                                                                                                                                                                                                                                                                                                                                                                                                                                                                                                                                                                                                                                                                                                                                                                                                                                                                                                                                                                                                                                                                                                                                                                                                                                                                                                                                                                                                                                                                                |
|                                                                                                                                                                                                                                                                                                                                                                                                                                                                                                                                                                                                                                                                                                                                                                                                                                                                                                                                                                                                                                                                                                                                                                                                                                                                                                                                                                                                                                                                                                                                                                                                                                                                                                                                                                                                                                                                                                                                                                                                                                                                                                                                |                |               |             |          |          |       |           |           | and the state of t |
| Level   Net Change   1.85   1.89   8.47   25.17   297.66   582.57   55.28.46   33   55.28.46   33   55.28.46   33   55.28.46   33   55.28.46   33   55.28.46   33   55.28.46   33   55.28.46   33   55.28.46   33   55.28.46   33   55.28.46   33   55.28.46   33   55.28.46   33   55.28.46   33   55.28.46   33   55.28.46   33   55.28.46   33   55.28.46   33   55.28.46   33   55.28.46   33   55.28.46   33   55.28.46   33   55.28.46   33   55.28.46   33   55.28.46   33   55.28.46   33   55.28.46   33   55.28.46   33   55.28.46   33   55.28.46   33   55.28.46   33   55.28.46   33   55.28.46   33   55.28.46   33   55.28.46   33   55.28.46   33   55.28.46   33   55.28.46   33   55.28.46   33   55.28.46   33   55.28.46   33   55.28.46   33   55.28.46   33   55.28.46   33   55.28.46   33   55.28.46   33   55.28.46   33   55.28.46   33   55.28.46   33   55.28.46   33   55.28.46   33   55.28.46   33   55.28.46   33   55.28.46   33   55.28.46   33   55.28.46   33   55.28.46   33   55.28.46   33   55.28.46   33   55.28.46   33   55.28.46   33   55.28.46   33   55.28.46   33   55.28.46   33   55.28.46   33   55.28.46   33   55.28.46   33   55.28.46   33   55.28.46   33   55.28.46   33   55.28.46   33   55.28.46   33   55.28.46   33   55.28.46   33   55.28.46   33   55.28.46   33   55.28.46   33   55.28.46   33   55.28.46   33   55.28.46   33   55.28.46   33   55.28.46   33   55.28.46   33   55.28.46   33   55.28.46   33   55.28.46   33   55.28.46   33   55.28.46   33   55.28.46   33   55.28.46   33   55.28.46   33   55.28.46   33   55.28.46   33   55.28.46   33   55.28.46   33   55.28.46   33   55.28.46   33   55.28.46   33   55.28.46   33   55.28.46   33   55.28.46   33   55.28.46   33   55.28.46   33   55.28.46   33   55.28.46   33   55.28.46   33   55.28.46   33   55.28.46   33   55.28.46   33   55.28.46   33   55.28.46   33   55.28.46   33   55.28.46   33   55.28.46   33.28.46   33.28.46   33.28.46   33.28.46   33.28.46   33.28.46   33.28.46   33.28.46   33.28.46   33.28.46   33.28.46   33.28.46   33.28.46   33.28.46   33.   | Commodities    | 117./7        | 0.27        | 0.23     | 0.55     | 0.52  | 110.55    | 107.72    | JSE Market Wrap                                                                                                                                                                                                                                                                                                                                                                                                                                                                                                                                                                                                                                                                                                                                                                                                                                                                                                                                                                                                                                                                                                                                                                                                                                                                                                                                                                                                                                                                                                                                                                                                                                                                                                                                                                                                                                                                                                                                                                                                                                                                                                                |
|                                                                                                                                                                                                                                                                                                                                                                                                                                                                                                                                                                                                                                                                                                                                                                                                                                                                                                                                                                                                                                                                                                                                                                                                                                                                                                                                                                                                                                                                                                                                                                                                                                                                                                                                                                                                                                                                                                                                                                                                                                                                                                                                |                | Level         | Net Change  | d/d %    | mtd %    | ytd % | 52Wk High | 52Wk Low  | The FTSE/JSE Africa All Share Index fell 1.1% to                                                                                                                                                                                                                                                                                                                                                                                                                                                                                                                                                                                                                                                                                                                                                                                                                                                                                                                                                                                                                                                                                                                                                                                                                                                                                                                                                                                                                                                                                                                                                                                                                                                                                                                                                                                                                                                                                                                                                                                                                                                                               |
| Section   1906.29   7.86                                                                                                                                                                                                                                                                                                                                                                                                                                                                                                                                                                                                                                                                                                                                                                                                                                                                                                                                                                                                                                                                                                                                                                                                                                                                                                                                                                                                                                                                                                                                                                                                                                                                                                                                                                                                                                                                                                                                                                                                                                                                                                       | Brent Crude    | 95.39         | 1.85        | 1.98     | 8.47     | 25.17 | 97.66     | 58.25     |                                                                                                                                                                                                                                                                                                                                                                                                                                                                                                                                                                                                                                                                                                                                                                                                                                                                                                                                                                                                                                                                                                                                                                                                                                                                                                                                                                                                                                                                                                                                                                                                                                                                                                                                                                                                                                                                                                                                                                                                                                                                                                                                |
| Page   1985   1985   1985   1985   1985   1985   1985   1985   1985   1985   1985   1985   1985   1985   1985   1985   1985   1985   1985   1985   1985   1985   1985   1985   1985   1985   1985   1985   1985   1985   1985   1985   1985   1985   1985   1985   1985   1985   1985   1985   1985   1985   1985   1985   1985   1985   1985   1985   1985   1985   1985   1985   1985   1985   1985   1985   1985   1985   1985   1985   1985   1985   1985   1985   1985   1985   1985   1985   1985   1985   1985   1985   1985   1985   1985   1985   1985   1985   1985   1985   1985   1985   1985   1985   1985   1985   1985   1985   1985   1985   1985   1985   1985   1985   1985   1985   1985   1985   1985   1985   1985   1985   1985   1985   1985   1985   1985   1985   1985   1985   1985   1985   1985   1985   1985   1985   1985   1985   1985   1985   1985   1985   1985   1985   1985   1985   1985   1985   1985   1985   1985   1985   1985   1985   1985   1985   1985   1985   1985   1985   1985   1985   1985   1985   1985   1985   1985   1985   1985   1985   1985   1985   1985   1985   1985   1985   1985   1985   1985   1985   1985   1985   1985   1985   1985   1985   1985   1985   1985   1985   1985   1985   1985   1985   1985   1985   1985   1985   1985   1985   1985   1985   1985   1985   1985   1985   1985   1985   1985   1985   1985   1985   1985   1985   1985   1985   1985   1985   1985   1985   1985   1985   1985   1985   1985   1985   1985   1985   1985   1985   1985   1985   1985   1985   1985   1985   1985   1985   1985   1985   1985   1985   1985   1985   1985   1985   1985   1985   1985   1985   1985   1985   1985   1985   1985   1985   1985   1985   1985   1985   1985   1985   1985   1985   1985   1985   1985   1985   1985   1985   1985   1985   1985   1985   1985   1985   1985   1985   1985   1985   1985   1985   1985   1985   1985   1985   1985   1985   1985   1985   1985   1985   1985   1985   1985   1985   1985   1985   1985   1985   1985   1985   1985   1985   1985   1985   1985   1985   1985   1985   1985      | Gold           | 1906.29       | 7.86        | 0.41     | 6.20     | 4.34  | 1916.64   | 1676.89   |                                                                                                                                                                                                                                                                                                                                                                                                                                                                                                                                                                                                                                                                                                                                                                                                                                                                                                                                                                                                                                                                                                                                                                                                                                                                                                                                                                                                                                                                                                                                                                                                                                                                                                                                                                                                                                                                                                                                                                                                                                                                                                                                |
| Mapers   M   | Platinum       |               |             |          |          |       |           |           |                                                                                                                                                                                                                                                                                                                                                                                                                                                                                                                                                                                                                                                                                                                                                                                                                                                                                                                                                                                                                                                                                                                                                                                                                                                                                                                                                                                                                                                                                                                                                                                                                                                                                                                                                                                                                                                                                                                                                                                                                                                                                                                                |
| Part      |                |               |             |          |          |       |           |           |                                                                                                                                                                                                                                                                                                                                                                                                                                                                                                                                                                                                                                                                                                                                                                                                                                                                                                                                                                                                                                                                                                                                                                                                                                                                                                                                                                                                                                                                                                                                                                                                                                                                                                                                                                                                                                                                                                                                                                                                                                                                                                                                |
| NE                                                                                                                                                                                                                                                                                                                                                                                                                                                                                                                                                                                                                                                                                                                                                                                                                                                                                                                                                                                                                                                                                                                                                                                                                                                                                                                                                                                                                                                                                                                                                                                                                                                                                                                                                                                                                                                                                                                                                                                                                                                                                                                             |                |               |             |          |          |       |           |           |                                                                                                                                                                                                                                                                                                                                                                                                                                                                                                                                                                                                                                                                                                                                                                                                                                                                                                                                                                                                                                                                                                                                                                                                                                                                                                                                                                                                                                                                                                                                                                                                                                                                                                                                                                                                                                                                                                                                                                                                                                                                                                                                |
| Level   Last Change   Last (Shange   |                |               | 34.90       | 2.33     | 1.33     | 23.12 | 2000.00   | 1550.00   |                                                                                                                                                                                                                                                                                                                                                                                                                                                                                                                                                                                                                                                                                                                                                                                                                                                                                                                                                                                                                                                                                                                                                                                                                                                                                                                                                                                                                                                                                                                                                                                                                                                                                                                                                                                                                                                                                                                                                                                                                                                                                                                                |
| NRE 900 0.00 0.00 0.00 0.00 900 900 900 900                                                                                                                                                                                                                                                                                                                                                                                                                                                                                                                                                                                                                                                                                                                                                                                                                                                                                                                                                                                                                                                                                                                                                                                                                                                                                                                                                                                                                                                                                                                                                                                                                                                                                                                                                                                                                                                                                                                                                                                                                                                                                    | NEX ESCALATIO  |               | Last Change | Last %   | mtd %    | vtd % | 52Wk High | 52Wk I ow |                                                                                                                                                                                                                                                                                                                                                                                                                                                                                                                                                                                                                                                                                                                                                                                                                                                                                                                                                                                                                                                                                                                                                                                                                                                                                                                                                                                                                                                                                                                                                                                                                                                                                                                                                                                                                                                                                                                                                                                                                                                                                                                                |
| New York    | ANE            |               |             |          |          |       |           |           |                                                                                                                                                                                                                                                                                                                                                                                                                                                                                                                                                                                                                                                                                                                                                                                                                                                                                                                                                                                                                                                                                                                                                                                                                                                                                                                                                                                                                                                                                                                                                                                                                                                                                                                                                                                                                                                                                                                                                                                                                                                                                                                                |
| NH                                                                                                                                                                                                                                                                                                                                                                                                                                                                                                                                                                                                                                                                                                                                                                                                                                                                                                                                                                                                                                                                                                                                                                                                                                                                                                                                                                                                                                                                                                                                                                                                                                                                                                                                                                                                                                                                                                                                                                                                                                                                                                                             | NBS            | 4800          |             | 0.00     | -2.97    | -3.01 | 5100      | 3000      |                                                                                                                                                                                                                                                                                                                                                                                                                                                                                                                                                                                                                                                                                                                                                                                                                                                                                                                                                                                                                                                                                                                                                                                                                                                                                                                                                                                                                                                                                                                                                                                                                                                                                                                                                                                                                                                                                                                                                                                                                                                                                                                                |
| 1                                                                                                                                                                                                                                                                                                                                                                                                                                                                                                                                                                                                                                                                                                                                                                                                                                                                                                                                                                                                                                                                                                                                                                                                                                                                                                                                                                                                                                                                                                                                                                                                                                                                                                                                                                                                                                                                                                                                                                                                                                                                                                                              | NHL            | 175           | 0.00        | 0.00     | 0.00     | 0.00  | 180       |           |                                                                                                                                                                                                                                                                                                                                                                                                                                                                                                                                                                                                                                                                                                                                                                                                                                                                                                                                                                                                                                                                                                                                                                                                                                                                                                                                                                                                                                                                                                                                                                                                                                                                                                                                                                                                                                                                                                                                                                                                                                                                                                                                |
| Sample   S   | CGP            |               |             |          |          |       |           |           |                                                                                                                                                                                                                                                                                                                                                                                                                                                                                                                                                                                                                                                                                                                                                                                                                                                                                                                                                                                                                                                                                                                                                                                                                                                                                                                                                                                                                                                                                                                                                                                                                                                                                                                                                                                                                                                                                                                                                                                                                                                                                                                                |
| MOC 849 0.00 0.00 4.651 -4.61 891 849 Was shut for a holiday. The Stoxx Europe 60 10M 66 0.00 0.00 0.00 0.00 0.00 66 62 1125 112790 0.00 0.00 0.00 0.00 1280 1125 112790 12790 1000 0.00 0.00 0.00 1280 1125 1125 112790 0.00 0.00 0.00 0.00 0.00 1280 1125 1125 112790 12790 12790 12790 12790 12790 12790 12790 12790 12790 12790 12790 12790 12790 12790 12790 12790 12790 12790 12790 12790 12790 12790 12790 12790 12790 12790 12790 12790 12790 12790 12790 12790 12790 12790 12790 12790 12790 12790 12790 12790 12790 12790 12790 12790 12790 12790 12790 12790 12790 12790 12790 12790 12790 12790 12790 12790 12790 12790 12790 12790 12790 12790 12790 12790 12790 12790 12790 12790 12790 12790 12790 12790 12790 12790 12790 12790 12790 12790 12790 12790 12790 12790 12790 12790 12790 12790 12790 12790 12790 12790 12790 12790 12790 12790 12790 12790 12790 12790 12790 12790 12790 12790 12790 12790 12790 12790 12790 12790 12790 12790 12790 12790 12790 12790 12790 12790 12790 12790 12790 12790 12790 12790 12790 12790 12790 12790 12790 12790 12790 12790 12790 12790 12790 12790 12790 12790 12790 12790 12790 12790 12790 12790 12790 12790 12790 12790 12790 12790 12790 12790 12790 12790 12790 12790 12790 12790 12790 12790 12790 12790 12790 12790 12790 12790 12790 12790 12790 12790 12790 12790 12790 12790 12790 12790 12790 12790 12790 12790 12790 12790 12790 12790 12790 12790 12790 12790 12790 12790 12790 12790 12790 12790 12790 12790 12790 12790 12790 12790 12790 12790 12790 12790 12790 12790 12790 12790 12790 12790 12790 12790 12790 12790 12790 12790 12790 12790 12790 12790 12790 12790 12790 12790 12790 12790 12790 12790 12790 12790 12790 12790 12790 12790 12790 12790 12790 12790 12790 12790 12790 12790 12790 12790 12790 12790 12790 12790 12790 12790 12790 12790 12790 12790 12790 12790 12790 12790 12790 12790 12790 12790 12790 12790 12790 12790 12790 12790 12790 12790 12790 12790 12790 12790 12790 12790 12790 12790 12790 12790 12790 12790 12790 12790 12790 12790 12790 12790 12790 12790 12790 12790 12790 12790 12790 12790 12790 12790 12790  |                |               |             |          |          |       |           |           |                                                                                                                                                                                                                                                                                                                                                                                                                                                                                                                                                                                                                                                                                                                                                                                                                                                                                                                                                                                                                                                                                                                                                                                                                                                                                                                                                                                                                                                                                                                                                                                                                                                                                                                                                                                                                                                                                                                                                                                                                                                                                                                                |
| NAM                                                                                                                                                                                                                                                                                                                                                                                                                                                                                                                                                                                                                                                                                                                                                                                                                                                                                                                                                                                                                                                                                                                                                                                                                                                                                                                                                                                                                                                                                                                                                                                                                                                                                                                                                                                                                                                                                                                                                                                                                                                                                                                            |                |               |             |          |          |       |           |           |                                                                                                                                                                                                                                                                                                                                                                                                                                                                                                                                                                                                                                                                                                                                                                                                                                                                                                                                                                                                                                                                                                                                                                                                                                                                                                                                                                                                                                                                                                                                                                                                                                                                                                                                                                                                                                                                                                                                                                                                                                                                                                                                |
| No                                                                                                                                                                                                                                                                                                                                                                                                                                                                                                                                                                                                                                                                                                                                                                                                                                                                                                                                                                                                                                                                                                                                                                                                                                                                                                                                                                                                                                                                                                                                                                                                                                                                                                                                                                                                                                                                                                                                                                                                                                                                                                                             |                |               |             |          |          |       |           |           |                                                                                                                                                                                                                                                                                                                                                                                                                                                                                                                                                                                                                                                                                                                                                                                                                                                                                                                                                                                                                                                                                                                                                                                                                                                                                                                                                                                                                                                                                                                                                                                                                                                                                                                                                                                                                                                                                                                                                                                                                                                                                                                                |
| 12790                                                                                                                                                                                                                                                                                                                                                                                                                                                                                                                                                                                                                                                                                                                                                                                                                                                                                                                                                                                                                                                                                                                                                                                                                                                                                                                                                                                                                                                                                                                                                                                                                                                                                                                                                                                                                                                                                                                                                                                                                                                                                                                          | PNH            |               |             |          |          |       |           |           |                                                                                                                                                                                                                                                                                                                                                                                                                                                                                                                                                                                                                                                                                                                                                                                                                                                                                                                                                                                                                                                                                                                                                                                                                                                                                                                                                                                                                                                                                                                                                                                                                                                                                                                                                                                                                                                                                                                                                                                                                                                                                                                                |
| SNO   598   0.00   0.00   45.45   45.45   800   550   Solution   598   S   | SILP           | 12790         |             | 0.00     | 0.00     | 0.00  | 12790     | 12790     |                                                                                                                                                                                                                                                                                                                                                                                                                                                                                                                                                                                                                                                                                                                                                                                                                                                                                                                                                                                                                                                                                                                                                                                                                                                                                                                                                                                                                                                                                                                                                                                                                                                                                                                                                                                                                                                                                                                                                                                                                                                                                                                                |
| 1979   1979   1979   1979   1979   1979   1979   1979   1979   1979   1979   1979   1979   1979   1979   1979   1979   1979   1979   1979   1979   1979   1979   1979   1979   1979   1979   1979   1979   1979   1979   1979   1979   1979   1979   1979   1979   1979   1979   1979   1979   1979   1979   1979   1979   1979   1979   1979   1979   1979   1979   1979   1979   1979   1979   1979   1979   1979   1979   1979   1979   1979   1979   1979   1979   1979   1979   1979   1979   1979   1979   1979   1979   1979   1979   1979   1979   1979   1979   1979   1979   1979   1979   1979   1979   1979   1979   1979   1979   1979   1979   1979   1979   1979   1979   1979   1979   1979   1979   1979   1979   1979   1979   1979   1979   1979   1979   1979   1979   1979   1979   1979   1979   1979   1979   1979   1979   1979   1979   1979   1979   1979   1979   1979   1979   1979   1979   1979   1979   1979   1979   1979   1979   1979   1979   1979   1979   1979   1979   1979   1979   1979   1979   1979   1979   1979   1979   1979   1979   1979   1979   1979   1979   1979   1979   1979   1979   1979   1979   1979   1979   1979   1979   1979   1979   1979   1979   1979   1979   1979   1979   1979   1979   1979   1979   1979   1979   1979   1979   1979   1979   1979   1979   1979   1979   1979   1979   1979   1979   1979   1979   1979   1979   1979   1979   1979   1979   1979   1979   1979   1979   1979   1979   1979   1979   1979   1979   1979   1979   1979   1979   1979   1979   1979   1979   1979   1979   1979   1979   1979   1979   1979   1979   1979   1979   1979   1979   1979   1979   1979   1979   1979   1979   1979   1979   1979   1979   1979   1979   1979   1979   1979   1979   1979   1979   1979   1979   1979   1979   1979   1979   1979   1979   1979   1979   1979   1979   1979   1979   1979   1979   1979   1979   1979   1979   1979   1979   1979   1979   1979   1979   1979   1979   1979   1979   1979   1979   1979   1979   1979   1979   1979   1979   1979   1979   1979   1979   1979   1979   1979   1979   1979      | SNO            |               |             |          |          |       |           |           |                                                                                                                                                                                                                                                                                                                                                                                                                                                                                                                                                                                                                                                                                                                                                                                                                                                                                                                                                                                                                                                                                                                                                                                                                                                                                                                                                                                                                                                                                                                                                                                                                                                                                                                                                                                                                                                                                                                                                                                                                                                                                                                                |
| SA Versus Namibian Bonds   SA Versus Namibian    | LHN            |               |             |          |          |       |           |           | ionast ierei ans monai.                                                                                                                                                                                                                                                                                                                                                                                                                                                                                                                                                                                                                                                                                                                                                                                                                                                                                                                                                                                                                                                                                                                                                                                                                                                                                                                                                                                                                                                                                                                                                                                                                                                                                                                                                                                                                                                                                                                                                                                                                                                                                                        |
| MEY   489   4,00   0.82   -0.61   -8.94   769   145                                                                                                                                                                                                                                                                                                                                                                                                                                                                                                                                                                                                                                                                                                                                                                                                                                                                                                                                                                                                                                                                                                                                                                                                                                                                                                                                                                                                                                                                                                                                                                                                                                                                                                                                                                                                                                                                                                                                                                                                                                                                            |                |               |             |          |          |       |           |           |                                                                                                                                                                                                                                                                                                                                                                                                                                                                                                                                                                                                                                                                                                                                                                                                                                                                                                                                                                                                                                                                                                                                                                                                                                                                                                                                                                                                                                                                                                                                                                                                                                                                                                                                                                                                                                                                                                                                                                                                                                                                                                                                |
| SA versus Namibian Bonds   YTM   Current Price   Chg [bp]   NA Bonds   YTM   Premium   Chg [bp]   Current Price   Chg [bp]   GC23   6.92   169   -0.50   GDP (y/)   -8.0%   1.3%   3.3%   1186   7.68   111.19   4.50   GC24   7.18   -50   4.50   Inflation (y/y)   2.4%   4.1%   4.2%   4.2030   9.10   93.90   4.50   GC25   7.62   -6   4.50   1.6%   1.6%   1.6%   1.6%   1.6%   1.6%   1.6%   1.6%   1.6%   1.6%   1.6%   1.6%   1.6%   1.6%   1.6%   1.6%   1.6%   1.6%   1.6%   1.6%   1.6%   1.6%   1.6%   1.6%   1.6%   1.6%   1.6%   1.6%   1.6%   1.6%   1.6%   1.6%   1.6%   1.6%   1.6%   1.6%   1.6%   1.6%   1.6%   1.6%   1.6%   1.6%   1.6%   1.6%   1.6%   1.6%   1.6%   1.6%   1.6%   1.6%   1.6%   1.6%   1.6%   1.6%   1.6%   1.6%   1.6%   1.6%   1.6%   1.6%   1.6%   1.6%   1.6%   1.6%   1.6%   1.6%   1.6%   1.6%   1.6%   1.6%   1.6%   1.6%   1.6%   1.6%   1.6%   1.6%   1.6%   1.6%   1.6%   1.6%   1.6%   1.6%   1.6%   1.6%   1.6%   1.6%   1.6%   1.6%   1.6%   1.6%   1.6%   1.6%   1.6%   1.6%   1.6%   1.6%   1.6%   1.6%   1.6%   1.6%   1.6%   1.6%   1.6%   1.6%   1.6%   1.6%   1.6%   1.6%   1.6%   1.6%   1.6%   1.6%   1.6%   1.6%   1.6%   1.6%   1.6%   1.6%   1.6%   1.6%   1.6%   1.6%   1.6%   1.6%   1.6%   1.6%   1.6%   1.6%   1.6%   1.6%   1.6%   1.6%   1.6%   1.6%   1.6%   1.6%   1.6%   1.6%   1.6%   1.6%   1.6%   1.6%   1.6%   1.6%   1.6%   1.6%   1.6%   1.6%   1.6%   1.6%   1.6%   1.6%   1.6%   1.6%   1.6%   1.6%   1.6%   1.6%   1.6%   1.6%   1.6%   1.6%   1.6%   1.6%   1.6%   1.6%   1.6%   1.6%   1.6%   1.6%   1.6%   1.6%   1.6%   1.6%   1.6%   1.6%   1.6%   1.6%   1.6%   1.6%   1.6%   1.6%   1.6%   1.6%   1.6%   1.6%   1.6%   1.6%   1.6%   1.6%   1.6%   1.6%   1.6%   1.6%   1.6%   1.6%   1.6%   1.6%   1.6%   1.6%   1.6%   1.6%   1.6%   1.6%   1.6%   1.6%   1.6%   1.6%   1.6%   1.6%   1.6%   1.6%   1.6%   1.6%   1.6%   1.6%   1.6%   1.6%   1.6%   1.6%   1.6%   1.6%   1.6%   1.6%   1.6%   1.6%   1.6%   1.6%   1.6%   1.6%   1.6%   1.6%   1.6%   1.6%   1.6%   1.6%   1.6%   1.6%   1.6%   1.6%   1.6%   1.6%   1.6%   1.6%   |                |               |             |          |          |       |           |           |                                                                                                                                                                                                                                                                                                                                                                                                                                                                                                                                                                                                                                                                                                                                                                                                                                                                                                                                                                                                                                                                                                                                                                                                                                                                                                                                                                                                                                                                                                                                                                                                                                                                                                                                                                                                                                                                                                                                                                                                                                                                                                                                |
| AB Bonds   TTM   Current Price   Chg   Epg   NA Bonds   TTM   Premium   Chg   Epg   Current Price   Chg   Epg   CG23   6.92   169   -0.50   GDP (y/y)   -8.0%   1.3%   3.3%   1.186   7.68   111.19   4.50   GC24   7.18   -50   4.50   Inflation (y/y)   2.4%   4.1%   4.2%   4.2030   9.10   93.90   4.50   GC25   7.62   -6   4.50   Inflation (y/y)   1.6%   1.6%   1.6%   1.6%   1.6%   1.6%   1.6%   1.6%   1.6%   1.6%   1.6%   1.6%   1.6%   1.6%   1.6%   1.6%   1.6%   1.6%   1.6%   1.6%   1.6%   1.6%   1.6%   1.6%   1.6%   1.6%   1.6%   1.6%   1.6%   1.6%   1.6%   1.6%   1.6%   1.6%   1.6%   1.6%   1.6%   1.6%   1.6%   1.6%   1.6%   1.6%   1.6%   1.6%   1.6%   1.6%   1.6%   1.6%   1.6%   1.6%   1.6%   1.6%   1.6%   1.6%   1.6%   1.6%   1.6%   1.6%   1.6%   1.6%   1.6%   1.6%   1.6%   1.6%   1.6%   1.6%   1.6%   1.6%   1.6%   1.6%   1.6%   1.6%   1.6%   1.6%   1.6%   1.6%   1.6%   1.6%   1.6%   1.6%   1.6%   1.6%   1.6%   1.6%   1.6%   1.6%   1.6%   1.6%   1.6%   1.6%   1.6%   1.6%   1.6%   1.6%   1.6%   1.6%   1.6%   1.6%   1.6%   1.6%   1.6%   1.6%   1.6%   1.6%   1.6%   1.6%   1.6%   1.6%   1.6%   1.6%   1.6%   1.6%   1.6%   1.6%   1.6%   1.6%   1.6%   1.6%   1.6%   1.6%   1.6%   1.6%   1.6%   1.6%   1.6%   1.6%   1.6%   1.6%   1.6%   1.6%   1.6%   1.6%   1.6%   1.6%   1.6%   1.6%   1.6%   1.6%   1.6%   1.6%   1.6%   1.6%   1.6%   1.6%   1.6%   1.6%   1.6%   1.6%   1.6%   1.6%   1.6%   1.6%   1.6%   1.6%   1.6%   1.6%   1.6%   1.6%   1.6%   1.6%   1.6%   1.6%   1.6%   1.6%   1.6%   1.6%   1.6%   1.6%   1.6%   1.6%   1.6%   1.6%   1.6%   1.6%   1.6%   1.6%   1.6%   1.6%   1.6%   1.6%   1.6%   1.6%   1.6%   1.6%   1.6%   1.6%   1.6%   1.6%   1.6%   1.6%   1.6%   1.6%   1.6%   1.6%   1.6%   1.6%   1.6%   1.6%   1.6%   1.6%   1.6%   1.6%   1.6%   1.6%   1.6%   1.6%   1.6%   1.6%   1.6%   1.6%   1.6%   1.6%   1.6%   1.6%   1.6%   1.6%   1.6%   1.6%   1.6%   1.6%   1.6%   1.6%   1.6%   1.6%   1.6%   1.6%   1.6%   1.6%   1.6%   1.6%   1.6%   1.6%   1.6%   1.6%   1.6%   1.6%   1.6%   1.6%   1.6%   1.6%   1.6%   1.6%   1.6%   |                |               |             | 0.02     | -0.01    | -0.24 | 709       | 1+3       |                                                                                                                                                                                                                                                                                                                                                                                                                                                                                                                                                                                                                                                                                                                                                                                                                                                                                                                                                                                                                                                                                                                                                                                                                                                                                                                                                                                                                                                                                                                                                                                                                                                                                                                                                                                                                                                                                                                                                                                                                                                                                                                                |
| 102.46                                                                                                                                                                                                                                                                                                                                                                                                                                                                                                                                                                                                                                                                                                                                                                                                                                                                                                                                                                                                                                                                                                                                                                                                                                                                                                                                                                                                                                                                                                                                                                                                                                                                                                                                                                                                                                                                                                                                                                                                                                                                                                                         | SA Bonds       |               |             | Chg [bp] | NA Bonds | YTM   | Premium   | Chg [bp]  | 2020 2021 2022                                                                                                                                                                                                                                                                                                                                                                                                                                                                                                                                                                                                                                                                                                                                                                                                                                                                                                                                                                                                                                                                                                                                                                                                                                                                                                                                                                                                                                                                                                                                                                                                                                                                                                                                                                                                                                                                                                                                                                                                                                                                                                                 |
| 1186                                                                                                                                                                                                                                                                                                                                                                                                                                                                                                                                                                                                                                                                                                                                                                                                                                                                                                                                                                                                                                                                                                                                                                                                                                                                                                                                                                                                                                                                                                                                                                                                                                                                                                                                                                                                                                                                                                                                                                                                                                                                                                                           | R2023          | 5.23          | 102.46      | -0.50    | GC23     | 6.92  | 169       | -0.50     |                                                                                                                                                                                                                                                                                                                                                                                                                                                                                                                                                                                                                                                                                                                                                                                                                                                                                                                                                                                                                                                                                                                                                                                                                                                                                                                                                                                                                                                                                                                                                                                                                                                                                                                                                                                                                                                                                                                                                                                                                                                                                                                                |
| 1213   9.37   85.82   3.50   GC26   8.41   74   4.50   74.50   74.50   74.50   74.50   74.50   74.50   74.50   74.50   74.50   74.50   74.50   74.50   74.50   74.50   74.50   74.50   74.50   74.50   74.50   74.50   74.50   74.50   74.50   74.50   74.50   74.50   74.50   74.50   74.50   74.50   74.50   74.50   74.50   74.50   74.50   74.50   74.50   74.50   74.50   74.50   74.50   74.50   74.50   74.50   74.50   74.50   74.50   74.50   74.50   74.50   74.50   74.50   74.50   74.50   74.50   74.50   74.50   74.50   74.50   74.50   74.50   74.50   74.50   74.50   74.50   74.50   74.50   74.50   74.50   74.50   74.50   74.50   74.50   74.50   74.50   74.50   74.50   74.50   74.50   74.50   74.50   74.50   74.50   74.50   74.50   74.50   74.50   74.50   74.50   74.50   74.50   74.50   74.50   74.50   74.50   74.50   74.50   74.50   74.50   74.50   74.50   74.50   74.50   74.50   74.50   74.50   74.50   74.50   74.50   74.50   74.50   74.50   74.50   74.50   74.50   74.50   74.50   74.50   74.50   74.50   74.50   74.50   74.50   74.50   74.50   74.50   74.50   74.50   74.50   74.50   74.50   74.50   74.50   74.50   74.50   74.50   74.50   74.50   74.50   74.50   74.50   74.50   74.50   74.50   74.50   74.50   74.50   74.50   74.50   74.50   74.50   74.50   74.50   74.50   74.50   74.50   74.50   74.50   74.50   74.50   74.50   74.50   74.50   74.50   74.50   74.50   74.50   74.50   74.50   74.50   74.50   74.50   74.50   74.50   74.50   74.50   74.50   74.50   74.50   74.50   74.50   74.50   74.50   74.50   74.50   74.50   74.50   74.50   74.50   74.50   74.50   74.50   74.50   74.50   74.50   74.50   74.50   74.50   74.50   74.50   74.50   74.50   74.50   74.50   74.50   74.50   74.50   74.50   74.50   74.50   74.50   74.50   74.50   74.50   74.50   74.50   74.50   74.50   74.50   74.50   74.50   74.50   74.50   74.50   74.50   74.50   74.50   74.50   74.50   74.50   74.50   74.50   74.50   74.50   74.50   74.50   74.50   74.50   74.50   74.50   74.50   74.50   74.50   74.50   74.50   74.50   74.50   74.50   74.50   | R186           |               |             |          |          |       |           |           | Inflation (y/y) 2.4% 4.1% 4.2%*                                                                                                                                                                                                                                                                                                                                                                                                                                                                                                                                                                                                                                                                                                                                                                                                                                                                                                                                                                                                                                                                                                                                                                                                                                                                                                                                                                                                                                                                                                                                                                                                                                                                                                                                                                                                                                                                                                                                                                                                                                                                                                |
| R209   9.92   72.45   3.00   GC37   8.66   98   4.50   R2037   10.11   87.72   3.00   GC30   10.48   138   4.50   R2044   19.37   85.82   3.50   GC32   11.65   228   3.50   R2044   10.32   86.45   2.50   GC35   12.03   211   3.00   R2048   10.25   86.45   3.00   GC40   12.86   261   3.00   GC45   13.68   336   2.50   GC45   13.68   336   2.50   GC45   13.68   336   3.00   GC45   13.17   292   3.00   R404   R40   |                |               |             |          |          |       |           |           | PSCE (y/y) 1.6% 1.6%*                                                                                                                                                                                                                                                                                                                                                                                                                                                                                                                                                                                                                                                                                                                                                                                                                                                                                                                                                                                                                                                                                                                                                                                                                                                                                                                                                                                                                                                                                                                                                                                                                                                                                                                                                                                                                                                                                                                                                                                                                                                                                                          |
| 10,11                                                                                                                                                                                                                                                                                                                                                                                                                                                                                                                                                                                                                                                                                                                                                                                                                                                                                                                                                                                                                                                                                                                                                                                                                                                                                                                                                                                                                                                                                                                                                                                                                                                                                                                                                                                                                                                                                                                                                                                                                                                                                                                          |                |               |             |          |          |       |           |           |                                                                                                                                                                                                                                                                                                                                                                                                                                                                                                                                                                                                                                                                                                                                                                                                                                                                                                                                                                                                                                                                                                                                                                                                                                                                                                                                                                                                                                                                                                                                                                                                                                                                                                                                                                                                                                                                                                                                                                                                                                                                                                                                |
| R214                                                                                                                                                                                                                                                                                                                                                                                                                                                                                                                                                                                                                                                                                                                                                                                                                                                                                                                                                                                                                                                                                                                                                                                                                                                                                                                                                                                                                                                                                                                                                                                                                                                                                                                                                                                                                                                                                                                                                                                                                                                                                                                           |                |               |             |          |          |       |           |           |                                                                                                                                                                                                                                                                                                                                                                                                                                                                                                                                                                                                                                                                                                                                                                                                                                                                                                                                                                                                                                                                                                                                                                                                                                                                                                                                                                                                                                                                                                                                                                                                                                                                                                                                                                                                                                                                                                                                                                                                                                                                                                                                |
| R2044   10.32   86.45   2.50   GC35   12.03   211   3.00   R2048   10.25   86.45   3.00   GC40   12.86   261   3.00   GC43   13.41   309   2.50   GC45   13.68   336   2.50   GC48   13.89   364   3.00   GC50   13.17   292   3.00                                                                                                                                                                                                                                                                                                                                                                                                                                                                                                                                                                                                                                                                                                                                                                                                                                                                                                                                                                                                                                                                                                                                                                                                                                                                                                                                                                                                                                                                                                                                                                                                                                                                                                                                                                                                                                                                                            | R214           |               |             |          |          |       |           |           |                                                                                                                                                                                                                                                                                                                                                                                                                                                                                                                                                                                                                                                                                                                                                                                                                                                                                                                                                                                                                                                                                                                                                                                                                                                                                                                                                                                                                                                                                                                                                                                                                                                                                                                                                                                                                                                                                                                                                                                                                                                                                                                                |
| R2048   10.25   86.45   3.00   GC37   13.21   310   3.00   GC40   12.86   261   3.00   GC43   13.41   309   2.50   GC45   13.68   336   2.50   GC50   13.17   292   3.00                                                                                                                                                                                                                                                                                                                                                                                                                                                                                                                                                                                                                                                                                                                                                                                                                                                                                                                                                                                                                                                                                                                                                                                                                                                                                                                                                                                                                                                                                                                                                                                                                                                                                                                                                                                                                                                                                                                                                       | R2044          |               |             |          | GC35     |       |           |           |                                                                                                                                                                                                                                                                                                                                                                                                                                                                                                                                                                                                                                                                                                                                                                                                                                                                                                                                                                                                                                                                                                                                                                                                                                                                                                                                                                                                                                                                                                                                                                                                                                                                                                                                                                                                                                                                                                                                                                                                                                                                                                                                |
| GC43                                                                                                                                                                                                                                                                                                                                                                                                                                                                                                                                                                                                                                                                                                                                                                                                                                                                                                                                                                                                                                                                                                                                                                                                                                                                                                                                                                                                                                                                                                                                                                                                                                                                                                                                                                                                                                                                                                                                                                                                                                                                                                                           | R2048          |               |             |          | GC37     | 13.21 | 310       | 3.00      |                                                                                                                                                                                                                                                                                                                                                                                                                                                                                                                                                                                                                                                                                                                                                                                                                                                                                                                                                                                                                                                                                                                                                                                                                                                                                                                                                                                                                                                                                                                                                                                                                                                                                                                                                                                                                                                                                                                                                                                                                                                                                                                                |
| GC45                                                                                                                                                                                                                                                                                                                                                                                                                                                                                                                                                                                                                                                                                                                                                                                                                                                                                                                                                                                                                                                                                                                                                                                                                                                                                                                                                                                                                                                                                                                                                                                                                                                                                                                                                                                                                                                                                                                                                                                                                                                                                                                           |                |               |             |          |          |       |           |           |                                                                                                                                                                                                                                                                                                                                                                                                                                                                                                                                                                                                                                                                                                                                                                                                                                                                                                                                                                                                                                                                                                                                                                                                                                                                                                                                                                                                                                                                                                                                                                                                                                                                                                                                                                                                                                                                                                                                                                                                                                                                                                                                |
| GC48                                                                                                                                                                                                                                                                                                                                                                                                                                                                                                                                                                                                                                                                                                                                                                                                                                                                                                                                                                                                                                                                                                                                                                                                                                                                                                                                                                                                                                                                                                                                                                                                                                                                                                                                                                                                                                                                                                                                                                                                                                                                                                                           |                |               |             |          |          |       |           |           |                                                                                                                                                                                                                                                                                                                                                                                                                                                                                                                                                                                                                                                                                                                                                                                                                                                                                                                                                                                                                                                                                                                                                                                                                                                                                                                                                                                                                                                                                                                                                                                                                                                                                                                                                                                                                                                                                                                                                                                                                                                                                                                                |
| GC50                                                                                                                                                                                                                                                                                                                                                                                                                                                                                                                                                                                                                                                                                                                                                                                                                                                                                                                                                                                                                                                                                                                                                                                                                                                                                                                                                                                                                                                                                                                                                                                                                                                                                                                                                                                                                                                                                                                                                                                                                                                                                                                           |                |               |             |          |          |       |           |           |                                                                                                                                                                                                                                                                                                                                                                                                                                                                                                                                                                                                                                                                                                                                                                                                                                                                                                                                                                                                                                                                                                                                                                                                                                                                                                                                                                                                                                                                                                                                                                                                                                                                                                                                                                                                                                                                                                                                                                                                                                                                                                                                |
| Topic   Topi   |                |               |             |          |          |       |           |           |                                                                                                                                                                                                                                                                                                                                                                                                                                                                                                                                                                                                                                                                                                                                                                                                                                                                                                                                                                                                                                                                                                                                                                                                                                                                                                                                                                                                                                                                                                                                                                                                                                                                                                                                                                                                                                                                                                                                                                                                                                                                                                                                |
| Level   Net Change   Mrd %     |                |               |             |          | 3030     | 13.17 | 292       | 3.00      | *forecast **nowcast                                                                                                                                                                                                                                                                                                                                                                                                                                                                                                                                                                                                                                                                                                                                                                                                                                                                                                                                                                                                                                                                                                                                                                                                                                                                                                                                                                                                                                                                                                                                                                                                                                                                                                                                                                                                                                                                                                                                                                                                                                                                                                            |
| Level   Net Change   d/d %   mtd %   ytd %   BoN   SARB   FOMC                                                                                                                                                                                                                                                                                                                                                                                                                                                                                                                                                                                                                                                                                                                                                                                                                                                                                                                                                                                                                                                                                                                                                                                                                                                                                                                                                                                                                                                                                                                                                                                                                                                                                                                                                                                                                                                                                                                                                                                                                                                                 | JG Indices and | Interest Rate | s (%)       |          |          |       |           |           |                                                                                                                                                                                                                                                                                                                                                                                                                                                                                                                                                                                                                                                                                                                                                                                                                                                                                                                                                                                                                                                                                                                                                                                                                                                                                                                                                                                                                                                                                                                                                                                                                                                                                                                                                                                                                                                                                                                                                                                                                                                                                                                                |
| JG Money Market Index     232.593     0.030     0.01     0.272     0.665     16 Feb     27 Jan     25 Jan       JG Bond Index     257.188     -0.344     -0.13     -0.358     0.353     13 Apr     24 Mar     15 Mar       MIBAR Overnight     3.846     0.010     -     -     15 Jun     19 May     3 May       MIBAR 3m     4.506     0.000     -     -     17 Aug     21 Jul     14 Jun       SA Pepo Rate     4.00     19 Oct     22 Sep     26 Jul       SA Prime Rate     7.50     07 Dec     24 Nov     20 Sep       NAM Bank Rate     4.00     01 Nov       VAM Prime Rate     7.75     13 Dec                                                                                                                                                                                                                                                                                                                                                                                                                                                                                                                                                                                                                                                                                                                                                                                                                                                                                                                                                                                                                                                                                                                                                                                                                                                                                                                                                                                                                                                                                                                         |                |               |             | Net (    | hange    | d/d % | mtd %     | ytd % BoN |                                                                                                                                                                                                                                                                                                                                                                                                                                                                                                                                                                                                                                                                                                                                                                                                                                                                                                                                                                                                                                                                                                                                                                                                                                                                                                                                                                                                                                                                                                                                                                                                                                                                                                                                                                                                                                                                                                                                                                                                                                                                                                                                |
| Column   C   | IJG Money Mar  | ket Index     |             |          |          |       |           |           |                                                                                                                                                                                                                                                                                                                                                                                                                                                                                                                                                                                                                                                                                                                                                                                                                                                                                                                                                                                                                                                                                                                                                                                                                                                                                                                                                                                                                                                                                                                                                                                                                                                                                                                                                                                                                                                                                                                                                                                                                                                                                                                                |
| MBAR Overnight     3.846     0.010     -     -     15 Jun     19 May     3 May       MBAR 3m     4.506     0.000     -     -     17 Aug     21 Jul     14 Jun       5A Repo Rate     4.00     19 Oct     22 Sep     26 Jul       5A Prime Rate     7.50     07 Dec     24 Nov     20 Sep       VAM Brime Rate     4.00     01 Nov       VAM Prime Rate     7.75     13 Dec                                                                                                                                                                                                                                                                                                                                                                                                                                                                                                                                                                                                                                                                                                                                                                                                                                                                                                                                                                                                                                                                                                                                                                                                                                                                                                                                                                                                                                                                                                                                                                                                                                                                                                                                                     | JG Bond Index  |               |             |          |          |       |           |           |                                                                                                                                                                                                                                                                                                                                                                                                                                                                                                                                                                                                                                                                                                                                                                                                                                                                                                                                                                                                                                                                                                                                                                                                                                                                                                                                                                                                                                                                                                                                                                                                                                                                                                                                                                                                                                                                                                                                                                                                                                                                                                                                |
| MBAR 3m     4.506     0.000     -     -     17 Aug     21 Jul     14 Jun       SA Per Rate     4.00     19 Oct     22 Sep     26 Jul       SA Prime Rate     7.50     07 Dec     24 Nov     20 Sep       NAM Bank Rate     4.00     01 Nov       NAM Prime Rate     7.75     13 Dec                                                                                                                                                                                                                                                                                                                                                                                                                                                                                                                                                                                                                                                                                                                                                                                                                                                                                                                                                                                                                                                                                                                                                                                                                                                                                                                                                                                                                                                                                                                                                                                                                                                                                                                                                                                                                                            |                |               |             |          |          | -     | -         |           |                                                                                                                                                                                                                                                                                                                                                                                                                                                                                                                                                                                                                                                                                                                                                                                                                                                                                                                                                                                                                                                                                                                                                                                                                                                                                                                                                                                                                                                                                                                                                                                                                                                                                                                                                                                                                                                                                                                                                                                                                                                                                                                                |
| 6A Repo Rate     4.00     19 Oct     22 Sep     26 Jul       6A Prime Rate     7.50     07 Dec     24 Nov     20 Sep       NAM Bank Rate     4.00     01 Nov       NAM Prime Rate     7.75     13 Dec                                                                                                                                                                                                                                                                                                                                                                                                                                                                                                                                                                                                                                                                                                                                                                                                                                                                                                                                                                                                                                                                                                                                                                                                                                                                                                                                                                                                                                                                                                                                                                                                                                                                                                                                                                                                                                                                                                                          | WIBAR 3m       |               |             |          | 0.000    | -     | -         | 17 Auc    |                                                                                                                                                                                                                                                                                                                                                                                                                                                                                                                                                                                                                                                                                                                                                                                                                                                                                                                                                                                                                                                                                                                                                                                                                                                                                                                                                                                                                                                                                                                                                                                                                                                                                                                                                                                                                                                                                                                                                                                                                                                                                                                                |
| 5A Prime Rate     7.50     07 Dec     24 Nov     20 Sep       NAM Bank Rate     4.00     01 Nov       NAM Prime Rate     7.75     13 Dec                                                                                                                                                                                                                                                                                                                                                                                                                                                                                                                                                                                                                                                                                                                                                                                                                                                                                                                                                                                                                                                                                                                                                                                                                                                                                                                                                                                                                                                                                                                                                                                                                                                                                                                                                                                                                                                                                                                                                                                       | SA Repo Rate   |               |             |          |          |       |           |           |                                                                                                                                                                                                                                                                                                                                                                                                                                                                                                                                                                                                                                                                                                                                                                                                                                                                                                                                                                                                                                                                                                                                                                                                                                                                                                                                                                                                                                                                                                                                                                                                                                                                                                                                                                                                                                                                                                                                                                                                                                                                                                                                |
| NAM Bank Rate         4.00         01 Nov           NAM Prime Rate         7.75         13 Dec                                                                                                                                                                                                                                                                                                                                                                                                                                                                                                                                                                                                                                                                                                                                                                                                                                                                                                                                                                                                                                                                                                                                                                                                                                                                                                                                                                                                                                                                                                                                                                                                                                                                                                                                                                                                                                                                                                                                                                                                                                 | SA Prime Rate  |               |             |          |          |       |           | 07 Dec    |                                                                                                                                                                                                                                                                                                                                                                                                                                                                                                                                                                                                                                                                                                                                                                                                                                                                                                                                                                                                                                                                                                                                                                                                                                                                                                                                                                                                                                                                                                                                                                                                                                                                                                                                                                                                                                                                                                                                                                                                                                                                                                                                |
|                                                                                                                                                                                                                                                                                                                                                                                                                                                                                                                                                                                                                                                                                                                                                                                                                                                                                                                                                                                                                                                                                                                                                                                                                                                                                                                                                                                                                                                                                                                                                                                                                                                                                                                                                                                                                                                                                                                                                                                                                                                                                                                                | NAM Bank Rate  | 2             |             |          |          |       |           |           |                                                                                                                                                                                                                                                                                                                                                                                                                                                                                                                                                                                                                                                                                                                                                                                                                                                                                                                                                                                                                                                                                                                                                                                                                                                                                                                                                                                                                                                                                                                                                                                                                                                                                                                                                                                                                                                                                                                                                                                                                                                                                                                                |
| Prices quoted in Australian cents <sup>3</sup> Prices quoted in                                                                                                                                                                                                                                                                                                                                                                                                                                                                                                                                                                                                                                                                                                                                                                                                                                                                                                                                                                                                                                                                                                                                                                                                                                                                                                                                                                                                                                                                                                                                                                                                                                                                                                                                                                                                                                                                                                                                                                                                                                                                | NAM Prime Rat  |               |             | i        |          |       |           |           | 13 Dec                                                                                                                                                                                                                                                                                                                                                                                                                                                                                                                                                                                                                                                                                                                                                                                                                                                                                                                                                                                                                                                                                                                                                                                                                                                                                                                                                                                                                                                                                                                                                                                                                                                                                                                                                                                                                                                                                                                                                                                                                                                                                                                         |
|                                                                                                                                                                                                                                                                                                                                                                                                                                                                                                                                                                                                                                                                                                                                                                                                                                                                                                                                                                                                                                                                                                                                                                                                                                                                                                                                                                                                                                                                                                                                                                                                                                                                                                                                                                                                                                                                                                                                                                                                                                                                                                                                |                |               |             |          |          |       |           |           |                                                                                                                                                                                                                                                                                                                                                                                                                                                                                                                                                                                                                                                                                                                                                                                                                                                                                                                                                                                                                                                                                                                                                                                                                                                                                                                                                                                                                                                                                                                                                                                                                                                                                                                                                                                                                                                                                                                                                                                                                                                                                                                                |