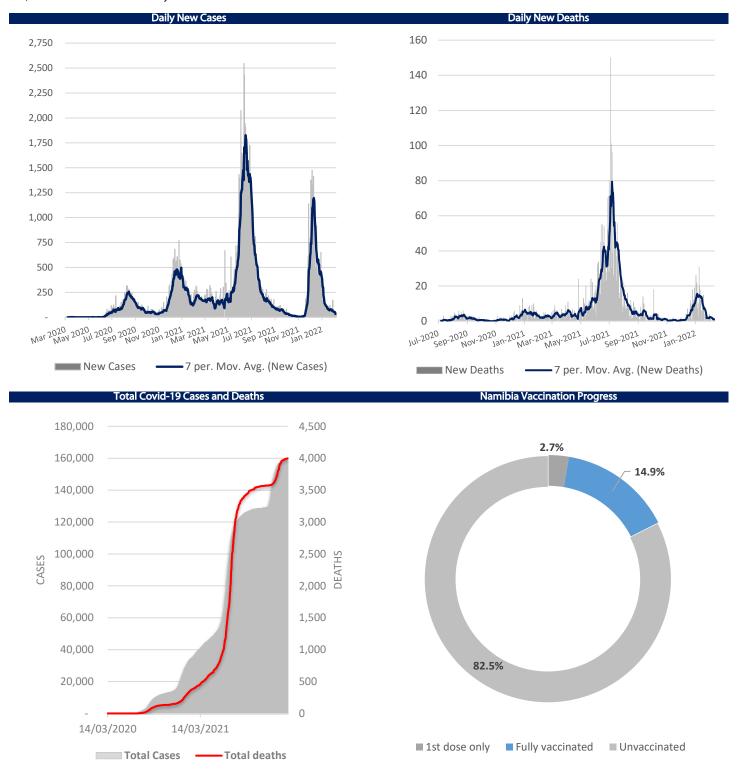

# IJG Daily Bulletin Tuesday, 22 February 2022

| Export   Level   NetChange   Color     | Local Indices  |               |             |          |          |       |           |           | The Day Ahead                                                                                                                                                                                                                                                                                                                                                                                                                                                                                                                                                                                                                                                                                                                                                                                                                                                                                                                                                                                                                                                                                                                                                                                                                                                                                                                                                                                                                                                                                                                                                                                                                                                                                                                                                                                                                                                                                                                                                                                                                                                                                                                  |
|--------------------------------------------------------------------------------------------------------------------------------------------------------------------------------------------------------------------------------------------------------------------------------------------------------------------------------------------------------------------------------------------------------------------------------------------------------------------------------------------------------------------------------------------------------------------------------------------------------------------------------------------------------------------------------------------------------------------------------------------------------------------------------------------------------------------------------------------------------------------------------------------------------------------------------------------------------------------------------------------------------------------------------------------------------------------------------------------------------------------------------------------------------------------------------------------------------------------------------------------------------------------------------------------------------------------------------------------------------------------------------------------------------------------------------------------------------------------------------------------------------------------------------------------------------------------------------------------------------------------------------------------------------------------------------------------------------------------------------------------------------------------------------------------------------------------------------------------------------------------------------------------------------------------------------------------------------------------------------------------------------------------------------------------------------------------------------------------------------------------------------|----------------|---------------|-------------|----------|----------|-------|-----------|-----------|--------------------------------------------------------------------------------------------------------------------------------------------------------------------------------------------------------------------------------------------------------------------------------------------------------------------------------------------------------------------------------------------------------------------------------------------------------------------------------------------------------------------------------------------------------------------------------------------------------------------------------------------------------------------------------------------------------------------------------------------------------------------------------------------------------------------------------------------------------------------------------------------------------------------------------------------------------------------------------------------------------------------------------------------------------------------------------------------------------------------------------------------------------------------------------------------------------------------------------------------------------------------------------------------------------------------------------------------------------------------------------------------------------------------------------------------------------------------------------------------------------------------------------------------------------------------------------------------------------------------------------------------------------------------------------------------------------------------------------------------------------------------------------------------------------------------------------------------------------------------------------------------------------------------------------------------------------------------------------------------------------------------------------------------------------------------------------------------------------------------------------|
| ## Sex Consult   738   -4.19   -0.24   7.66   1.035   1.753   1.145   U.S. FHAF Albusturp prize index (Dec)   ## Sex Consult   738   -4.19   7.054   7.754   7.752   7.752   7.752   7.752   7.752   7.752   7.752   7.752   7.752   7.752   7.752   7.752   7.752   7.752   7.752   7.752   7.752   7.752   7.752   7.752   7.752   7.752   7.752   7.752   7.752   7.752   7.752   7.752   7.752   7.752   7.752   7.752   7.752   7.752   7.752   7.752   7.752   7.752   7.752   7.752   7.752   7.752   7.752   7.752   7.752   7.752   7.752   7.752   7.752   7.752   7.752   7.752   7.752   7.752   7.752   7.752   7.752   7.752   7.752   7.752   7.752   7.752   7.752   7.752   7.752   7.752   7.752   7.752   7.752   7.752   7.752   7.752   7.752   7.752   7.752   7.752   7.752   7.752   7.752   7.752   7.752   7.752   7.752   7.752   7.752   7.752   7.752   7.752   7.752   7.752   7.752   7.752   7.752   7.752   7.752   7.752   7.752   7.752   7.752   7.752   7.752   7.752   7.752   7.752   7.752   7.752   7.752   7.752   7.752   7.752   7.752   7.752   7.752   7.752   7.752   7.752   7.752   7.752   7.752   7.752   7.752   7.752   7.752   7.752   7.752   7.752   7.752   7.752   7.752   7.752   7.752   7.752   7.752   7.752   7.752   7.752   7.752   7.752   7.752   7.752   7.752   7.752   7.752   7.752   7.752   7.752   7.752   7.752   7.752   7.752   7.752   7.752   7.752   7.752   7.752   7.752   7.752   7.752   7.752   7.752   7.752   7.752   7.752   7.752   7.752   7.752   7.752   7.752   7.752   7.752   7.752   7.752   7.752   7.752   7.752   7.752   7.752   7.752   7.752   7.752   7.752   7.752   7.752   7.752   7.752   7.752   7.752   7.752   7.752   7.752   7.752   7.752   7.752   7.752   7.752   7.752   7.752   7.752   7.752   7.752   7.752   7.752   7.752   7.752   7.752   7.752   7.752   7.752   7.752   7.752   7.752   7.752   7.752   7.752   7.752   7.752   7.752   7.752   7.752   7.752   7.752   7.752   7.752   7.752   7.752   7.752   7.752   7.752   7.752   7.752   7.752   7.752   7.752   7.752   7.752   7.752   7 | Local Indices  |               | Net Change  | d/d %    | mtd %    | vtd % | 52Wk High | 52Wk Low  |                                                                                                                                                                                                                                                                                                                                                                                                                                                                                                                                                                                                                                                                                                                                                                                                                                                                                                                                                                                                                                                                                                                                                                                                                                                                                                                                                                                                                                                                                                                                                                                                                                                                                                                                                                                                                                                                                                                                                                                                                                                                                                                                |
| SSYLEGIA   905   -0.00   -0.01   -1.83   -4.54   -545   -545   -545   -545   -545   -545   -545   -545   -545   -545   -545   -545   -545   -545   -545   -545   -545   -545   -545   -545   -545   -545   -545   -545   -545   -545   -545   -545   -545   -545   -545   -545   -545   -545   -545   -545   -545   -545   -545   -545   -545   -545   -545   -545   -545   -545   -545   -545   -545   -545   -545   -545   -545   -545   -545   -545   -545   -545   -545   -545   -545   -545   -545   -545   -545   -545   -545   -545   -545   -545   -545   -545   -545   -545   -545   -545   -545   -545   -545   -545   -545   -545   -545   -545   -545   -545   -545   -545   -545   -545   -545   -545   -545   -545   -545   -545   -545   -545   -545   -545   -545   -545   -545   -545   -545   -545   -545   -545   -545   -545   -545   -545   -545   -545   -545   -545   -545   -545   -545   -545   -545   -545   -545   -545   -545   -545   -545   -545   -545   -545   -545   -545   -545   -545   -545   -545   -545   -545   -545   -545   -545   -545   -545   -545   -545   -545   -545   -545   -545   -545   -545   -545   -545   -545   -545   -545   -545   -545   -545   -545   -545   -545   -545   -545   -545   -545   -545   -545   -545   -545   -545   -545   -545   -545   -545   -545   -545   -545   -545   -545   -545   -545   -545   -545   -545   -545   -545   -545   -545   -545   -545   -545   -545   -545   -545   -545   -545   -545   -545   -545   -545   -545   -545   -545   -545   -545   -545   -545   -545   -545   -545   -545   -545   -545   -545   -545   -545   -545   -545   -545   -545   -545   -545   -545   -545   -545   -545   -545   -545   -545   -545   -545   -545   -545   -545   -545   -545   -545   -545   -545   -545   -545   -545   -545   -545   -545   -545   -545   -545   -545   -545   -545   -545   -545   -545   -545   -545   -545   -545   -545   -545   -545   -545   -545   -545   -545   -545   -545   -545   -545   -545   -545   -545   -545   -545   -545   -545   -545   -545   -545   -545   -545   -545   -545   -545      | NSX Overall    |               |             |          |          |       |           |           |                                                                                                                                                                                                                                                                                                                                                                                                                                                                                                                                                                                                                                                                                                                                                                                                                                                                                                                                                                                                                                                                                                                                                                                                                                                                                                                                                                                                                                                                                                                                                                                                                                                                                                                                                                                                                                                                                                                                                                                                                                                                                                                                |
| SE ALL                                                                                                                                                                                                                                                                                                                                                                                                                                                                                                                                                                                                                                                                                                                                                                                                                                                                                                                                                                                                                                                                                                                                                                                                                                                                                                                                                                                                                                                                                                                                                                                                                                                                                                                                                                                                                                                                                                                                                                                                                                                                                                                         | NSX Local      |               |             |          |          |       |           |           |                                                                                                                                                                                                                                                                                                                                                                                                                                                                                                                                                                                                                                                                                                                                                                                                                                                                                                                                                                                                                                                                                                                                                                                                                                                                                                                                                                                                                                                                                                                                                                                                                                                                                                                                                                                                                                                                                                                                                                                                                                                                                                                                |
| SE RNN   16003   4777   0.34   4.34   4.31   1648   1669   1650   1677   0.34   4.34   4.31   1648   1669   1650   1677   0.34   4.34   4.31   1648   1669   1650   1650   1650   1650   1650   1650   1650   1650   1650   1650   1650   1650   1650   1650   1650   1650   1650   1650   1650   1650   1650   1650   1650   1650   1650   1650   1650   1650   1650   1650   1650   1650   1650   1650   1650   1650   1650   1650   1650   1650   1650   1650   1650   1650   1650   1650   1650   1650   1650   1650   1650   1650   1650   1650   1650   1650   1650   1650   1650   1650   1650   1650   1650   1650   1650   1650   1650   1650   1650   1650   1650   1650   1650   1650   1650   1650   1650   1650   1650   1650   1650   1650   1650   1650   1650   1650   1650   1650   1650   1650   1650   1650   1650   1650   1650   1650   1650   1650   1650   1650   1650   1650   1650   1650   1650   1650   1650   1650   1650   1650   1650   1650   1650   1650   1650   1650   1650   1650   1650   1650   1650   1650   1650   1650   1650   1650   1650   1650   1650   1650   1650   1650   1650   1650   1650   1650   1650   1650   1650   1650   1650   1650   1650   1650   1650   1650   1650   1650   1650   1650   1650   1650   1650   1650   1650   1650   1650   1650   1650   1650   1650   1650   1650   1650   1650   1650   1650   1650   1650   1650   1650   1650   1650   1650   1650   1650   1650   1650   1650   1650   1650   1650   1650   1650   1650   1650   1650   1650   1650   1650   1650   1650   1650   1650   1650   1650   1650   1650   1650   1650   1650   1650   1650   1650   1650   1650   1650   1650   1650   1650   1650   1650   1650   1650   1650   1650   1650   1650   1650   1650   1650   1650   1650   1650   1650   1650   1650   1650   1650   1650   1650   1650   1650   1650   1650   1650   1650   1650   1650   1650   1650   1650   1650   1650   1650   1650   1650   1650   1650   1650   1650   1650   1650   1650   1650   1650   1650   1650   1650   1650   1650   1650   1650   1650   1650   1650   1650   1650   1650   1650   | JSE ALSI       |               |             |          |          |       |           |           |                                                                                                                                                                                                                                                                                                                                                                                                                                                                                                                                                                                                                                                                                                                                                                                                                                                                                                                                                                                                                                                                                                                                                                                                                                                                                                                                                                                                                                                                                                                                                                                                                                                                                                                                                                                                                                                                                                                                                                                                                                                                                                                                |
| SE Fish   97000   1-927   1-928   1-929   1-929   1-929   1-929   1-929   1-929   1-929   1-929   1-929   1-929   1-929   1-929   1-929   1-929   1-929   1-929   1-929   1-929   1-929   1-929   1-929   1-929   1-929   1-929   1-929   1-929   1-929   1-929   1-929   1-929   1-929   1-929   1-929   1-929   1-929   1-929   1-929   1-929   1-929   1-929   1-929   1-929   1-929   1-929   1-929   1-929   1-929   1-929   1-929   1-929   1-929   1-929   1-929   1-929   1-929   1-929   1-929   1-929   1-929   1-929   1-929   1-929   1-929   1-929   1-929   1-929   1-929   1-929   1-929   1-929   1-929   1-929   1-929   1-929   1-929   1-929   1-929   1-929   1-929   1-929   1-929   1-929   1-929   1-929   1-929   1-929   1-929   1-929   1-929   1-929   1-929   1-929   1-929   1-929   1-929   1-929   1-929   1-929   1-929   1-929   1-929   1-929   1-929   1-929   1-929   1-929   1-929   1-929   1-929   1-929   1-929   1-929   1-929   1-929   1-929   1-929   1-929   1-929   1-929   1-929   1-929   1-929   1-929   1-929   1-929   1-929   1-929   1-929   1-929   1-929   1-929   1-929   1-929   1-929   1-929   1-929   1-929   1-929   1-929   1-929   1-929   1-929   1-929   1-929   1-929   1-929   1-929   1-929   1-929   1-929   1-929   1-929   1-929   1-929   1-929   1-929   1-929   1-929   1-929   1-929   1-929   1-929   1-929   1-929   1-929   1-929   1-929   1-929   1-929   1-929   1-929   1-929   1-929   1-929   1-929   1-929   1-929   1-929   1-929   1-929   1-929   1-929   1-929   1-929   1-929   1-929   1-929   1-929   1-929   1-929   1-929   1-929   1-929   1-929   1-929   1-929   1-929   1-929   1-929   1-929   1-929   1-929   1-929   1-929   1-929   1-929   1-929   1-929   1-929   1-929   1-929   1-929   1-929   1-929   1-929   1-929   1-929   1-929   1-929   1-929   1-929   1-929   1-929   1-929   1-929   1-929   1-929   1-929   1-929   1-929   1-929   1-929   1-929   1-929   1-929   1-929   1-929   1-929   1-929   1-929   1-929   1-929   1-929   1-929   1-929   1-929   1-929   1-929   1-929   1-929   1-929   1-92 |                |               |             |          |          |       |           |           |                                                                                                                                                                                                                                                                                                                                                                                                                                                                                                                                                                                                                                                                                                                                                                                                                                                                                                                                                                                                                                                                                                                                                                                                                                                                                                                                                                                                                                                                                                                                                                                                                                                                                                                                                                                                                                                                                                                                                                                                                                                                                                                                |
| SE Banks 960 2819 0.29 5.52 9.49 9961 6599  SE Banks 960 2819 0.29 5.52 9.49 9961 6599  SE Banks 960 2819 0.29 5.52 9.49 9961 6599  SE Banks 960 2819 0.29 5.52 9.49 9961 6599  SE Banks 960 2819 0.29 5.52 9.49 9961 6599  SE Banks 960 2819 0.29 5.52 9.49 9961 6599  SE Banks 960 2819 0.29 5.52 9.49 9961 6599  SE Banks 960 2819 0.29 5.52 9.49 9961 6599  SE Banks 960 2819 0.29 5.52 9.49 9961 6599  SE Banks 960 2819 0.29 5.52 9.49 9961 6599  SE Banks 960 2819 0.29 5.52 9.49 9961 6599  SE Banks 960 2819 0.29 5.52 9.49 9961 6599  SE Banks 960 2819 0.29 5.52 9.49 9961 6599  SE Banks 960 2819 0.29 5.52 9.49 9961 6599  SE Banks 960 2819 0.29 5.52 9.49 9961 6599  SE Banks 960 2819 0.29 5.52 9.49 9961 6599  SE Banks 960 2819 0.29 5.52 9.49 9961 6599  SE Banks 960 2819 0.29 5.52 9.49 9961 6599  SE Banks 960 2819 0.29 5.52 9.49 9961 6599  SE Banks 960 2819 0.29 5.52 9.49 9961 6599  SE Banks 960 2819 0.29 5.52 9.49 9961 6599  SE Banks 960 2819 0.29 5.52 9.49 9961 6599  SE Banks 960 2819 0.29 5.52 9.49 9961 6599  SE Banks 960 2819 0.29 5.52 9.49 9961 6599  SE Banks 960 2.29 5.29 9.29 9.29 9.29 9.29 9.29 9.29                                                                                                                                                                                                                                                                                                                                                                                                                                                                                                                                                                                                                                                                                                                                                                                                                                                                                                                                                                           |                |               |             |          |          |       |           |           |                                                                                                                                                                                                                                                                                                                                                                                                                                                                                                                                                                                                                                                                                                                                                                                                                                                                                                                                                                                                                                                                                                                                                                                                                                                                                                                                                                                                                                                                                                                                                                                                                                                                                                                                                                                                                                                                                                                                                                                                                                                                                                                                |
| SE Banks 9600 - 28.19   0.29   5.52   9.49   99961   65999   Germany IFO Business Climate [Feb]                                                                                                                                                                                                                                                                                                                                                                                                                                                                                                                                                                                                                                                                                                                                                                                                                                                                                                                                                                                                                                                                                                                                                                                                                                                                                                                                                                                                                                                                                                                                                                                                                                                                                                                                                                                                                                                                                                                                                                                                                                |                |               |             |          |          |       |           |           |                                                                                                                                                                                                                                                                                                                                                                                                                                                                                                                                                                                                                                                                                                                                                                                                                                                                                                                                                                                                                                                                                                                                                                                                                                                                                                                                                                                                                                                                                                                                                                                                                                                                                                                                                                                                                                                                                                                                                                                                                                                                                                                                |
| Stock Indices                                                                                                                                                                                                                                                                                                                                                                                                                                                                                                                                                                                                                                                                                                                                                                                                                                                                                                                                                                                                                                                                                                                                                                                                                                                                                                                                                                                                                                                                                                                                                                                                                                                                                                                                                                                                                                                                                                                                                                                                                                                                                                                  |                |               |             |          |          |       |           |           |                                                                                                                                                                                                                                                                                                                                                                                                                                                                                                                                                                                                                                                                                                                                                                                                                                                                                                                                                                                                                                                                                                                                                                                                                                                                                                                                                                                                                                                                                                                                                                                                                                                                                                                                                                                                                                                                                                                                                                                                                                                                                                                                |
| Level Net Change                                                                                                                                                                                                                                                                                                                                                                                                                                                                                                                                                                                                                                                                                                                                                                                                                                                                                                                                                                                                                                                                                                                                                                                                                                                                                                                                                                                                                                                                                                                                                                                                                                                                                                                                                                                                                                                                                                                                                                                                                                                                                                               |                | 3000          | 20.19       | 0.25     | 3.32     | 5.15  | 3301      | 0333      |                                                                                                                                                                                                                                                                                                                                                                                                                                                                                                                                                                                                                                                                                                                                                                                                                                                                                                                                                                                                                                                                                                                                                                                                                                                                                                                                                                                                                                                                                                                                                                                                                                                                                                                                                                                                                                                                                                                                                                                                                                                                                                                                |
| 2000   1.000   1.000   1.000   1.000   1.000   1.000   1.000   1.000   1.000   1.000   1.000   1.000   1.000   1.000   1.000   1.000   1.000   1.000   1.000   1.000   1.000   1.000   1.000   1.000   1.000   1.000   1.000   1.000   1.000   1.000   1.000   1.000   1.000   1.000   1.000   1.000   1.000   1.000   1.000   1.000   1.000   1.000   1.000   1.000   1.000   1.000   1.000   1.000   1.000   1.000   1.000   1.000   1.000   1.000   1.000   1.000   1.000   1.000   1.000   1.000   1.000   1.000   1.000   1.000   1.000   1.000   1.000   1.000   1.000   1.000   1.000   1.000   1.000   1.000   1.000   1.000   1.000   1.000   1.000   1.000   1.000   1.000   1.000   1.000   1.000   1.000   1.000   1.000   1.000   1.000   1.000   1.000   1.000   1.000   1.000   1.000   1.000   1.000   1.000   1.000   1.000   1.000   1.000   1.000   1.000   1.000   1.000   1.000   1.000   1.000   1.000   1.000   1.000   1.000   1.000   1.000   1.000   1.000   1.000   1.000   1.000   1.000   1.000   1.000   1.000   1.000   1.000   1.000   1.000   1.000   1.000   1.000   1.000   1.000   1.000   1.000   1.000   1.000   1.000   1.000   1.000   1.000   1.000   1.000   1.000   1.000   1.000   1.000   1.000   1.000   1.000   1.000   1.000   1.000   1.000   1.000   1.000   1.000   1.000   1.000   1.000   1.000   1.000   1.000   1.000   1.000   1.000   1.000   1.000   1.000   1.000   1.000   1.000   1.000   1.000   1.000   1.000   1.000   1.000   1.000   1.000   1.000   1.000   1.000   1.000   1.000   1.000   1.000   1.000   1.000   1.000   1.000   1.000   1.000   1.000   1.000   1.000   1.000   1.000   1.000   1.000   1.000   1.000   1.000   1.000   1.000   1.000   1.000   1.000   1.000   1.000   1.000   1.000   1.000   1.000   1.000   1.000   1.000   1.000   1.000   1.000   1.000   1.000   1.000   1.000   1.000   1.000   1.000   1.000   1.000   1.000   1.000   1.000   1.000   1.000   1.000   1.000   1.000   1.000   1.000   1.000   1.000   1.000   1.000   1.000   1.000   1.000   1.000   1.000   1.000   1.000   1.000   1.000   1.000   1.000   |                | Leve          | Net Change  | d/d %    | mtd %    | vtd % | 52Wk Hiah | 52Wk Low  | 20a) 3 2p364446b (1. 6.5)                                                                                                                                                                                                                                                                                                                                                                                                                                                                                                                                                                                                                                                                                                                                                                                                                                                                                                                                                                                                                                                                                                                                                                                                                                                                                                                                                                                                                                                                                                                                                                                                                                                                                                                                                                                                                                                                                                                                                                                                                                                                                                      |
| ## MSDANO   13948   0.00                                                                                                                                                                                                                                                                                                                                                                                                                                                                                                                                                                                                                                                                                                                                                                                                                                                                                                                                                                                                                                                                                                                                                                                                                                                                                                                                                                                                                                                                                                                                                                                                                                                                                                                                                                                                                                                                                                                                                                                                                                                                                                       | Dow Jones      |               |             |          |          |       |           |           |                                                                                                                                                                                                                                                                                                                                                                                                                                                                                                                                                                                                                                                                                                                                                                                                                                                                                                                                                                                                                                                                                                                                                                                                                                                                                                                                                                                                                                                                                                                                                                                                                                                                                                                                                                                                                                                                                                                                                                                                                                                                                                                                |
| 15 StyRend   2.24                                                                                                                                                                                                                                                                                                                                                                                                                                                                                                                                                                                                                                                                                                                                                                                                                                                                                                                                                                                                                                                                                                                                                                                                                                                                                                                                                                                                                                                                                                                                                                                                                                                                                                                                                                                                                                                                                                                                                                                                                                                                                                              | S&P 500        |               |             |          |          |       |           |           |                                                                                                                                                                                                                                                                                                                                                                                                                                                                                                                                                                                                                                                                                                                                                                                                                                                                                                                                                                                                                                                                                                                                                                                                                                                                                                                                                                                                                                                                                                                                                                                                                                                                                                                                                                                                                                                                                                                                                                                                                                                                                                                                |
| Trigoto   7494   29,29   -0.38   0.27   1.35   7697   6466                                                                                                                                                                                                                                                                                                                                                                                                                                                                                                                                                                                                                                                                                                                                                                                                                                                                                                                                                                                                                                                                                                                                                                                                                                                                                                                                                                                                                                                                                                                                                                                                                                                                                                                                                                                                                                                                                                                                                                                                                                                                     |                |               |             |          |          |       |           |           |                                                                                                                                                                                                                                                                                                                                                                                                                                                                                                                                                                                                                                                                                                                                                                                                                                                                                                                                                                                                                                                                                                                                                                                                                                                                                                                                                                                                                                                                                                                                                                                                                                                                                                                                                                                                                                                                                                                                                                                                                                                                                                                                |
| ANA   1473   311.39   -2.07   -4.78   -7.26   16290   13665   1688   1022   31072   22665   1688   1022   31072   22665   1688   1022   31072   22665   1688   1022   31072   22665   1688   1022   31072   22665   10268   1022   1022   1022   1022   1022   1022   1022   1022   1022   1022   1022   1022   1022   1022   1022   1022   1022   1022   1022   1022   1022   1022   1022   1022   1022   1022   1022   1022   1022   1022   1022   1022   1022   1022   1022   1022   1022   1022   1022   1022   1022   1022   1022   1022   1022   1022   1022   1022   1022   1022   1022   1022   1022   1022   1022   1022   1022   1022   1022   1022   1022   1022   1022   1022   1022   1022   1022   1022   1022   1022   1022   1022   1022   1022   1022   1022   1022   1022   1022   1022   1022   1022   1022   1022   1022   1022   1022   1022   1022   1022   1022   1022   1022   1022   1022   1022   1022   1022   1022   1022   1022   1022   1022   1022   1022   1022   1022   1022   1022   1022   1022   1022   1022   1022   1022   1022   1022   1022   1022   1022   1022   1022   1022   1022   1022   1022   1022   1022   1022   1022   1022   1022   1022   1022   1022   1022   1022   1022   1022   1022   1022   1022   1022   1022   1022   1022   1022   1022   1022   1022   1022   1022   1022   1022   1022   1022   1022   1022   1022   1022   1022   1022   1022   1022   1022   1022   1022   1022   1022   1022   1022   1022   1022   1022   1022   1022   1022   1022   1022   1022   1022   1022   1022   1022   1022   1022   1022   1022   1022   1022   1022   1022   1022   1022   1022   1022   1022   1022   1022   1022   1022   1022   1022   1022   1022   1022   1022   1022   1022   1022   1022   1022   1022   1022   1022   1022   1022   1022   1022   1022   1022   1022   1022   1022   1022   1022   1022   1022   1022   1022   1022   1022   1022   1022   1022   1022   1022   1022   1022   1022   1022   1022   1022   1022   1022   1022   1022   1022   1022   1022   1022   1022   1022   1022   1022   1022   1022   1022   1022   1022   1022   |                |               |             |          |          |       |           |           |                                                                                                                                                                                                                                                                                                                                                                                                                                                                                                                                                                                                                                                                                                                                                                                                                                                                                                                                                                                                                                                                                                                                                                                                                                                                                                                                                                                                                                                                                                                                                                                                                                                                                                                                                                                                                                                                                                                                                                                                                                                                                                                                |
| Sample   24170                                                                                                                                                                                                                                                                                                                                                                                                                                                                                                                                                                                                                                                                                                                                                                                                                                                                                                                                                                                                                                                                                                                                                                                                                                                                                                                                                                                                                                                                                                                                                                                                                                                                                                                                                                                                                                                                                                                                                                                                                                                                                                                 |                |               |             |          |          |       |           |           |                                                                                                                                                                                                                                                                                                                                                                                                                                                                                                                                                                                                                                                                                                                                                                                                                                                                                                                                                                                                                                                                                                                                                                                                                                                                                                                                                                                                                                                                                                                                                                                                                                                                                                                                                                                                                                                                                                                                                                                                                                                                                                                                |
| West      |                |               |             |          |          |       |           |           |                                                                                                                                                                                                                                                                                                                                                                                                                                                                                                                                                                                                                                                                                                                                                                                                                                                                                                                                                                                                                                                                                                                                                                                                                                                                                                                                                                                                                                                                                                                                                                                                                                                                                                                                                                                                                                                                                                                                                                                                                                                                                                                                |
|                                                                                                                                                                                                                                                                                                                                                                                                                                                                                                                                                                                                                                                                                                                                                                                                                                                                                                                                                                                                                                                                                                                                                                                                                                                                                                                                                                                                                                                                                                                                                                                                                                                                                                                                                                                                                                                                                                                                                                                                                                                                                                                                | Nikkei         |               |             |          |          |       |           |           |                                                                                                                                                                                                                                                                                                                                                                                                                                                                                                                                                                                                                                                                                                                                                                                                                                                                                                                                                                                                                                                                                                                                                                                                                                                                                                                                                                                                                                                                                                                                                                                                                                                                                                                                                                                                                                                                                                                                                                                                                                                                                                                                |
|                                                                                                                                                                                                                                                                                                                                                                                                                                                                                                                                                                                                                                                                                                                                                                                                                                                                                                                                                                                                                                                                                                                                                                                                                                                                                                                                                                                                                                                                                                                                                                                                                                                                                                                                                                                                                                                                                                                                                                                                                                                                                                                                | Currencies     |               |             |          |          |       |           |           | NSX Market Wrap                                                                                                                                                                                                                                                                                                                                                                                                                                                                                                                                                                                                                                                                                                                                                                                                                                                                                                                                                                                                                                                                                                                                                                                                                                                                                                                                                                                                                                                                                                                                                                                                                                                                                                                                                                                                                                                                                                                                                                                                                                                                                                                |
| SSAUSS   15.15   0.00                                                                                                                                                                                                                                                                                                                                                                                                                                                                                                                                                                                                                                                                                                                                                                                                                                                                                                                                                                                                                                                                                                                                                                                                                                                                                                                                                                                                                                                                                                                                                                                                                                                                                                                                                                                                                                                                                                                                                                                                                                                                                                          |                | Level         | Net Change  | d/d %    | mtd %    | ytd % | 52Wk High | 52Wk Low  |                                                                                                                                                                                                                                                                                                                                                                                                                                                                                                                                                                                                                                                                                                                                                                                                                                                                                                                                                                                                                                                                                                                                                                                                                                                                                                                                                                                                                                                                                                                                                                                                                                                                                                                                                                                                                                                                                                                                                                                                                                                                                                                                |
| SSP   18                                                                                                                                                                                                                                                                                                                                                                                                                                                                                                                                                                                                                                                                                                                                                                                                                                                                                                                                                                                                                                                                                                                                                                                                                                                                                                                                                                                                                                                                                                                                                                                                                                                                                                                                                                                                                                                                                                                                                                                                                                                                                                                       | N\$/US\$       | 15.15         |             |          | 1.44     | 5.07  |           |           |                                                                                                                                                                                                                                                                                                                                                                                                                                                                                                                                                                                                                                                                                                                                                                                                                                                                                                                                                                                                                                                                                                                                                                                                                                                                                                                                                                                                                                                                                                                                                                                                                                                                                                                                                                                                                                                                                                                                                                                                                                                                                                                                |
| SYADS                                                                                                                                                                                                                                                                                                                                                                                                                                                                                                                                                                                                                                                                                                                                                                                                                                                                                                                                                                                                                                                                                                                                                                                                                                                                                                                                                                                                                                                                                                                                                                                                                                                                                                                                                                                                                                                                                                                                                                                                                                                                                                                          | N\$/£          |               |             |          |          |       |           |           |                                                                                                                                                                                                                                                                                                                                                                                                                                                                                                                                                                                                                                                                                                                                                                                                                                                                                                                                                                                                                                                                                                                                                                                                                                                                                                                                                                                                                                                                                                                                                                                                                                                                                                                                                                                                                                                                                                                                                                                                                                                                                                                                |
| MSSP.046   1.13   0.00                                                                                                                                                                                                                                                                                                                                                                                                                                                                                                                                                                                                                                                                                                                                                                                                                                                                                                                                                                                                                                                                                                                                                                                                                                                                                                                                                                                                                                                                                                                                                                                                                                                                                                                                                                                                                                                                                                                                                                                                                                                                                                         | N\$/€          |               |             |          |          |       |           |           |                                                                                                                                                                                                                                                                                                                                                                                                                                                                                                                                                                                                                                                                                                                                                                                                                                                                                                                                                                                                                                                                                                                                                                                                                                                                                                                                                                                                                                                                                                                                                                                                                                                                                                                                                                                                                                                                                                                                                                                                                                                                                                                                |
| 13                                                                                                                                                                                                                                                                                                                                                                                                                                                                                                                                                                                                                                                                                                                                                                                                                                                                                                                                                                                                                                                                                                                                                                                                                                                                                                                                                                                                                                                                                                                                                                                                                                                                                                                                                                                                                                                                                                                                                                                                                                                                                                                             |                |               |             |          |          |       |           |           | N\$89.040 worth of Capricorn Group traded                                                                                                                                                                                                                                                                                                                                                                                                                                                                                                                                                                                                                                                                                                                                                                                                                                                                                                                                                                                                                                                                                                                                                                                                                                                                                                                                                                                                                                                                                                                                                                                                                                                                                                                                                                                                                                                                                                                                                                                                                                                                                      |
|                                                                                                                                                                                                                                                                                                                                                                                                                                                                                                                                                                                                                                                                                                                                                                                                                                                                                                                                                                                                                                                                                                                                                                                                                                                                                                                                                                                                                                                                                                                                                                                                                                                                                                                                                                                                                                                                                                                                                                                                                                                                                                                                | NŞ/CADŞ        |               |             |          |          |       |           |           |                                                                                                                                                                                                                                                                                                                                                                                                                                                                                                                                                                                                                                                                                                                                                                                                                                                                                                                                                                                                                                                                                                                                                                                                                                                                                                                                                                                                                                                                                                                                                                                                                                                                                                                                                                                                                                                                                                                                                                                                                                                                                                                                |
|                                                                                                                                                                                                                                                                                                                                                                                                                                                                                                                                                                                                                                                                                                                                                                                                                                                                                                                                                                                                                                                                                                                                                                                                                                                                                                                                                                                                                                                                                                                                                                                                                                                                                                                                                                                                                                                                                                                                                                                                                                                                                                                                |                |               |             |          |          |       |           |           | and the state of t |
| Level   Net Change   1.85   1.89   8.47   25.17   297.66   582.57   55.28.46   33   55.28.46   33   55.28.46   33   55.28.46   33   55.28.46   33   55.28.46   33   55.28.46   33   55.28.46   33   55.28.46   33   55.28.46   33   55.28.46   33   55.28.46   33   55.28.46   33   55.28.46   33   55.28.46   33   55.28.46   33   55.28.46   33   55.28.46   33   55.28.46   33   55.28.46   33   55.28.46   33   55.28.46   33   55.28.46   33   55.28.46   33   55.28.46   33   55.28.46   33   55.28.46   33   55.28.46   33   55.28.46   33   55.28.46   33   55.28.46   33   55.28.46   33   55.28.46   33   55.28.46   33   55.28.46   33   55.28.46   33   55.28.46   33   55.28.46   33   55.28.46   33   55.28.46   33   55.28.46   33   55.28.46   33   55.28.46   33   55.28.46   33   55.28.46   33   55.28.46   33   55.28.46   33   55.28.46   33   55.28.46   33   55.28.46   33   55.28.46   33   55.28.46   33   55.28.46   33   55.28.46   33   55.28.46   33   55.28.46   33   55.28.46   33   55.28.46   33   55.28.46   33   55.28.46   33   55.28.46   33   55.28.46   33   55.28.46   33   55.28.46   33   55.28.46   33   55.28.46   33   55.28.46   33   55.28.46   33   55.28.46   33   55.28.46   33   55.28.46   33   55.28.46   33   55.28.46   33   55.28.46   33   55.28.46   33   55.28.46   33   55.28.46   33   55.28.46   33   55.28.46   33   55.28.46   33   55.28.46   33   55.28.46   33   55.28.46   33   55.28.46   33   55.28.46   33   55.28.46   33   55.28.46   33   55.28.46   33   55.28.46   33   55.28.46   33   55.28.46   33   55.28.46   33   55.28.46   33   55.28.46   33   55.28.46   33   55.28.46   33   55.28.46   33   55.28.46   33   55.28.46   33   55.28.46   33   55.28.46   33   55.28.46   33   55.28.46   33   55.28.46   33   55.28.46   33   55.28.46   33   55.28.46   33   55.28.46   33   55.28.46   33   55.28.46   33   55.28.46   33   55.28.46   33   55.28.46   33   55.28.46   33.28.46   33.28.46   33.28.46   33.28.46   33.28.46   33.28.46   33.28.46   33.28.46   33.28.46   33.28.46   33.28.46   33.28.46   33.28.46   33.28.46   33.   | Commodities    | 117./7        | 0.27        | 0.23     | 0.55     | 0.52  | 110.55    | 107.72    | JSE Market Wrap                                                                                                                                                                                                                                                                                                                                                                                                                                                                                                                                                                                                                                                                                                                                                                                                                                                                                                                                                                                                                                                                                                                                                                                                                                                                                                                                                                                                                                                                                                                                                                                                                                                                                                                                                                                                                                                                                                                                                                                                                                                                                                                |
|                                                                                                                                                                                                                                                                                                                                                                                                                                                                                                                                                                                                                                                                                                                                                                                                                                                                                                                                                                                                                                                                                                                                                                                                                                                                                                                                                                                                                                                                                                                                                                                                                                                                                                                                                                                                                                                                                                                                                                                                                                                                                                                                |                | Level         | Net Change  | d/d %    | mtd %    | ytd % | 52Wk High | 52Wk Low  | The FTSE/JSE Africa All Share Index fell 1.1% to                                                                                                                                                                                                                                                                                                                                                                                                                                                                                                                                                                                                                                                                                                                                                                                                                                                                                                                                                                                                                                                                                                                                                                                                                                                                                                                                                                                                                                                                                                                                                                                                                                                                                                                                                                                                                                                                                                                                                                                                                                                                               |
| Section   1906.29   7.86                                                                                                                                                                                                                                                                                                                                                                                                                                                                                                                                                                                                                                                                                                                                                                                                                                                                                                                                                                                                                                                                                                                                                                                                                                                                                                                                                                                                                                                                                                                                                                                                                                                                                                                                                                                                                                                                                                                                                                                                                                                                                                       | Brent Crude    | 95.39         | 1.85        | 1.98     | 8.47     | 25.17 | 97.66     | 58.25     |                                                                                                                                                                                                                                                                                                                                                                                                                                                                                                                                                                                                                                                                                                                                                                                                                                                                                                                                                                                                                                                                                                                                                                                                                                                                                                                                                                                                                                                                                                                                                                                                                                                                                                                                                                                                                                                                                                                                                                                                                                                                                                                                |
| Page   1985   1985   1985   1985   1985   1985   1985   1985   1985   1985   1985   1985   1985   1985   1985   1985   1985   1985   1985   1985   1985   1985   1985   1985   1985   1985   1985   1985   1985   1985   1985   1985   1985   1985   1985   1985   1985   1985   1985   1985   1985   1985   1985   1985   1985   1985   1985   1985   1985   1985   1985   1985   1985   1985   1985   1985   1985   1985   1985   1985   1985   1985   1985   1985   1985   1985   1985   1985   1985   1985   1985   1985   1985   1985   1985   1985   1985   1985   1985   1985   1985   1985   1985   1985   1985   1985   1985   1985   1985   1985   1985   1985   1985   1985   1985   1985   1985   1985   1985   1985   1985   1985   1985   1985   1985   1985   1985   1985   1985   1985   1985   1985   1985   1985   1985   1985   1985   1985   1985   1985   1985   1985   1985   1985   1985   1985   1985   1985   1985   1985   1985   1985   1985   1985   1985   1985   1985   1985   1985   1985   1985   1985   1985   1985   1985   1985   1985   1985   1985   1985   1985   1985   1985   1985   1985   1985   1985   1985   1985   1985   1985   1985   1985   1985   1985   1985   1985   1985   1985   1985   1985   1985   1985   1985   1985   1985   1985   1985   1985   1985   1985   1985   1985   1985   1985   1985   1985   1985   1985   1985   1985   1985   1985   1985   1985   1985   1985   1985   1985   1985   1985   1985   1985   1985   1985   1985   1985   1985   1985   1985   1985   1985   1985   1985   1985   1985   1985   1985   1985   1985   1985   1985   1985   1985   1985   1985   1985   1985   1985   1985   1985   1985   1985   1985   1985   1985   1985   1985   1985   1985   1985   1985   1985   1985   1985   1985   1985   1985   1985   1985   1985   1985   1985   1985   1985   1985   1985   1985   1985   1985   1985   1985   1985   1985   1985   1985   1985   1985   1985   1985   1985   1985   1985   1985   1985   1985   1985   1985   1985   1985   1985   1985   1985   1985   1985   1985   1985   1985   1985   1985   1985      | Gold           | 1906.29       | 7.86        | 0.41     | 6.20     | 4.34  | 1916.64   | 1676.89   |                                                                                                                                                                                                                                                                                                                                                                                                                                                                                                                                                                                                                                                                                                                                                                                                                                                                                                                                                                                                                                                                                                                                                                                                                                                                                                                                                                                                                                                                                                                                                                                                                                                                                                                                                                                                                                                                                                                                                                                                                                                                                                                                |
| Mapers   M   | Platinum       |               |             |          |          |       |           |           |                                                                                                                                                                                                                                                                                                                                                                                                                                                                                                                                                                                                                                                                                                                                                                                                                                                                                                                                                                                                                                                                                                                                                                                                                                                                                                                                                                                                                                                                                                                                                                                                                                                                                                                                                                                                                                                                                                                                                                                                                                                                                                                                |
| Part      |                |               |             |          |          |       |           |           |                                                                                                                                                                                                                                                                                                                                                                                                                                                                                                                                                                                                                                                                                                                                                                                                                                                                                                                                                                                                                                                                                                                                                                                                                                                                                                                                                                                                                                                                                                                                                                                                                                                                                                                                                                                                                                                                                                                                                                                                                                                                                                                                |
| NE                                                                                                                                                                                                                                                                                                                                                                                                                                                                                                                                                                                                                                                                                                                                                                                                                                                                                                                                                                                                                                                                                                                                                                                                                                                                                                                                                                                                                                                                                                                                                                                                                                                                                                                                                                                                                                                                                                                                                                                                                                                                                                                             |                |               |             |          |          |       |           |           |                                                                                                                                                                                                                                                                                                                                                                                                                                                                                                                                                                                                                                                                                                                                                                                                                                                                                                                                                                                                                                                                                                                                                                                                                                                                                                                                                                                                                                                                                                                                                                                                                                                                                                                                                                                                                                                                                                                                                                                                                                                                                                                                |
| Level   Last Change   Last (Shange   |                |               | 34.90       | 2.33     | 1.33     | 23.12 | 2000.00   | 1550.00   |                                                                                                                                                                                                                                                                                                                                                                                                                                                                                                                                                                                                                                                                                                                                                                                                                                                                                                                                                                                                                                                                                                                                                                                                                                                                                                                                                                                                                                                                                                                                                                                                                                                                                                                                                                                                                                                                                                                                                                                                                                                                                                                                |
| NRE 900 0.00 0.00 0.00 0.00 900 900 900 900                                                                                                                                                                                                                                                                                                                                                                                                                                                                                                                                                                                                                                                                                                                                                                                                                                                                                                                                                                                                                                                                                                                                                                                                                                                                                                                                                                                                                                                                                                                                                                                                                                                                                                                                                                                                                                                                                                                                                                                                                                                                                    | NEX ESCALATIO  |               | Last Change | Last %   | mtd %    | vtd % | 52Wk High | 52Wk I ow |                                                                                                                                                                                                                                                                                                                                                                                                                                                                                                                                                                                                                                                                                                                                                                                                                                                                                                                                                                                                                                                                                                                                                                                                                                                                                                                                                                                                                                                                                                                                                                                                                                                                                                                                                                                                                                                                                                                                                                                                                                                                                                                                |
| New York    | ANE            |               |             |          |          |       |           |           |                                                                                                                                                                                                                                                                                                                                                                                                                                                                                                                                                                                                                                                                                                                                                                                                                                                                                                                                                                                                                                                                                                                                                                                                                                                                                                                                                                                                                                                                                                                                                                                                                                                                                                                                                                                                                                                                                                                                                                                                                                                                                                                                |
| NH                                                                                                                                                                                                                                                                                                                                                                                                                                                                                                                                                                                                                                                                                                                                                                                                                                                                                                                                                                                                                                                                                                                                                                                                                                                                                                                                                                                                                                                                                                                                                                                                                                                                                                                                                                                                                                                                                                                                                                                                                                                                                                                             | NBS            | 4800          |             | 0.00     | -2.97    | -3.01 | 5100      | 3000      |                                                                                                                                                                                                                                                                                                                                                                                                                                                                                                                                                                                                                                                                                                                                                                                                                                                                                                                                                                                                                                                                                                                                                                                                                                                                                                                                                                                                                                                                                                                                                                                                                                                                                                                                                                                                                                                                                                                                                                                                                                                                                                                                |
| 1                                                                                                                                                                                                                                                                                                                                                                                                                                                                                                                                                                                                                                                                                                                                                                                                                                                                                                                                                                                                                                                                                                                                                                                                                                                                                                                                                                                                                                                                                                                                                                                                                                                                                                                                                                                                                                                                                                                                                                                                                                                                                                                              | NHL            | 175           | 0.00        | 0.00     | 0.00     | 0.00  | 180       |           |                                                                                                                                                                                                                                                                                                                                                                                                                                                                                                                                                                                                                                                                                                                                                                                                                                                                                                                                                                                                                                                                                                                                                                                                                                                                                                                                                                                                                                                                                                                                                                                                                                                                                                                                                                                                                                                                                                                                                                                                                                                                                                                                |
| Sample   S   | CGP            |               |             |          |          |       |           |           |                                                                                                                                                                                                                                                                                                                                                                                                                                                                                                                                                                                                                                                                                                                                                                                                                                                                                                                                                                                                                                                                                                                                                                                                                                                                                                                                                                                                                                                                                                                                                                                                                                                                                                                                                                                                                                                                                                                                                                                                                                                                                                                                |
| MOC 849 0.00 0.00 4.651 -4.61 891 849 Was shut for a holiday. The Stoxx Europe 60 10M 66 0.00 0.00 0.00 0.00 0.00 66 62 1125 112790 0.00 0.00 0.00 0.00 1280 1125 112790 12790 1000 0.00 0.00 0.00 1280 1125 1125 112790 0.00 0.00 0.00 0.00 0.00 1280 1125 1125 112790 12790 12790 12790 12790 12790 12790 12790 12790 12790 12790 12790 12790 12790 12790 12790 12790 12790 12790 12790 12790 12790 12790 12790 12790 12790 12790 12790 12790 12790 12790 12790 12790 12790 12790 12790 12790 12790 12790 12790 12790 12790 12790 12790 12790 12790 12790 12790 12790 12790 12790 12790 12790 12790 12790 12790 12790 12790 12790 12790 12790 12790 12790 12790 12790 12790 12790 12790 12790 12790 12790 12790 12790 12790 12790 12790 12790 12790 12790 12790 12790 12790 12790 12790 12790 12790 12790 12790 12790 12790 12790 12790 12790 12790 12790 12790 12790 12790 12790 12790 12790 12790 12790 12790 12790 12790 12790 12790 12790 12790 12790 12790 12790 12790 12790 12790 12790 12790 12790 12790 12790 12790 12790 12790 12790 12790 12790 12790 12790 12790 12790 12790 12790 12790 12790 12790 12790 12790 12790 12790 12790 12790 12790 12790 12790 12790 12790 12790 12790 12790 12790 12790 12790 12790 12790 12790 12790 12790 12790 12790 12790 12790 12790 12790 12790 12790 12790 12790 12790 12790 12790 12790 12790 12790 12790 12790 12790 12790 12790 12790 12790 12790 12790 12790 12790 12790 12790 12790 12790 12790 12790 12790 12790 12790 12790 12790 12790 12790 12790 12790 12790 12790 12790 12790 12790 12790 12790 12790 12790 12790 12790 12790 12790 12790 12790 12790 12790 12790 12790 12790 12790 12790 12790 12790 12790 12790 12790 12790 12790 12790 12790 12790 12790 12790 12790 12790 12790 12790 12790 12790 12790 12790 12790 12790 12790 12790 12790 12790 12790 12790 12790 12790 12790 12790 12790 12790 12790 12790 12790 12790 12790 12790 12790 12790 12790 12790 12790 12790 12790 12790 12790 12790 12790 12790 12790 12790 12790 12790 12790 12790 12790 12790 12790 12790 12790 12790 12790 12790 12790 12790 12790 12790 12790 12790 12790 12790 12790 12790  |                |               |             |          |          |       |           |           |                                                                                                                                                                                                                                                                                                                                                                                                                                                                                                                                                                                                                                                                                                                                                                                                                                                                                                                                                                                                                                                                                                                                                                                                                                                                                                                                                                                                                                                                                                                                                                                                                                                                                                                                                                                                                                                                                                                                                                                                                                                                                                                                |
| NAM                                                                                                                                                                                                                                                                                                                                                                                                                                                                                                                                                                                                                                                                                                                                                                                                                                                                                                                                                                                                                                                                                                                                                                                                                                                                                                                                                                                                                                                                                                                                                                                                                                                                                                                                                                                                                                                                                                                                                                                                                                                                                                                            |                |               |             |          |          |       |           |           |                                                                                                                                                                                                                                                                                                                                                                                                                                                                                                                                                                                                                                                                                                                                                                                                                                                                                                                                                                                                                                                                                                                                                                                                                                                                                                                                                                                                                                                                                                                                                                                                                                                                                                                                                                                                                                                                                                                                                                                                                                                                                                                                |
| No                                                                                                                                                                                                                                                                                                                                                                                                                                                                                                                                                                                                                                                                                                                                                                                                                                                                                                                                                                                                                                                                                                                                                                                                                                                                                                                                                                                                                                                                                                                                                                                                                                                                                                                                                                                                                                                                                                                                                                                                                                                                                                                             |                |               |             |          |          |       |           |           |                                                                                                                                                                                                                                                                                                                                                                                                                                                                                                                                                                                                                                                                                                                                                                                                                                                                                                                                                                                                                                                                                                                                                                                                                                                                                                                                                                                                                                                                                                                                                                                                                                                                                                                                                                                                                                                                                                                                                                                                                                                                                                                                |
| 12790                                                                                                                                                                                                                                                                                                                                                                                                                                                                                                                                                                                                                                                                                                                                                                                                                                                                                                                                                                                                                                                                                                                                                                                                                                                                                                                                                                                                                                                                                                                                                                                                                                                                                                                                                                                                                                                                                                                                                                                                                                                                                                                          | PNH            |               |             |          |          |       |           |           |                                                                                                                                                                                                                                                                                                                                                                                                                                                                                                                                                                                                                                                                                                                                                                                                                                                                                                                                                                                                                                                                                                                                                                                                                                                                                                                                                                                                                                                                                                                                                                                                                                                                                                                                                                                                                                                                                                                                                                                                                                                                                                                                |
| SNO   598   0.00   0.00   45.45   45.45   800   550   Solution   598   S   | SILP           | 12790         |             | 0.00     | 0.00     | 0.00  | 12790     | 12790     |                                                                                                                                                                                                                                                                                                                                                                                                                                                                                                                                                                                                                                                                                                                                                                                                                                                                                                                                                                                                                                                                                                                                                                                                                                                                                                                                                                                                                                                                                                                                                                                                                                                                                                                                                                                                                                                                                                                                                                                                                                                                                                                                |
| 1979   1979   1979   1979   1979   1979   1979   1979   1979   1979   1979   1979   1979   1979   1979   1979   1979   1979   1979   1979   1979   1979   1979   1979   1979   1979   1979   1979   1979   1979   1979   1979   1979   1979   1979   1979   1979   1979   1979   1979   1979   1979   1979   1979   1979   1979   1979   1979   1979   1979   1979   1979   1979   1979   1979   1979   1979   1979   1979   1979   1979   1979   1979   1979   1979   1979   1979   1979   1979   1979   1979   1979   1979   1979   1979   1979   1979   1979   1979   1979   1979   1979   1979   1979   1979   1979   1979   1979   1979   1979   1979   1979   1979   1979   1979   1979   1979   1979   1979   1979   1979   1979   1979   1979   1979   1979   1979   1979   1979   1979   1979   1979   1979   1979   1979   1979   1979   1979   1979   1979   1979   1979   1979   1979   1979   1979   1979   1979   1979   1979   1979   1979   1979   1979   1979   1979   1979   1979   1979   1979   1979   1979   1979   1979   1979   1979   1979   1979   1979   1979   1979   1979   1979   1979   1979   1979   1979   1979   1979   1979   1979   1979   1979   1979   1979   1979   1979   1979   1979   1979   1979   1979   1979   1979   1979   1979   1979   1979   1979   1979   1979   1979   1979   1979   1979   1979   1979   1979   1979   1979   1979   1979   1979   1979   1979   1979   1979   1979   1979   1979   1979   1979   1979   1979   1979   1979   1979   1979   1979   1979   1979   1979   1979   1979   1979   1979   1979   1979   1979   1979   1979   1979   1979   1979   1979   1979   1979   1979   1979   1979   1979   1979   1979   1979   1979   1979   1979   1979   1979   1979   1979   1979   1979   1979   1979   1979   1979   1979   1979   1979   1979   1979   1979   1979   1979   1979   1979   1979   1979   1979   1979   1979   1979   1979   1979   1979   1979   1979   1979   1979   1979   1979   1979   1979   1979   1979   1979   1979   1979   1979   1979   1979   1979   1979   1979   1979   1979   1979   1979   1979   1979   1979      | SNO            |               |             |          |          |       |           |           |                                                                                                                                                                                                                                                                                                                                                                                                                                                                                                                                                                                                                                                                                                                                                                                                                                                                                                                                                                                                                                                                                                                                                                                                                                                                                                                                                                                                                                                                                                                                                                                                                                                                                                                                                                                                                                                                                                                                                                                                                                                                                                                                |
| SA Versus Namibian Bonds   SA Versus Namibian    | LHN            |               |             |          |          |       |           |           | ionast ierei ans monai.                                                                                                                                                                                                                                                                                                                                                                                                                                                                                                                                                                                                                                                                                                                                                                                                                                                                                                                                                                                                                                                                                                                                                                                                                                                                                                                                                                                                                                                                                                                                                                                                                                                                                                                                                                                                                                                                                                                                                                                                                                                                                                        |
| MEY   489   4,00   0.82   -0.61   -8.94   769   145                                                                                                                                                                                                                                                                                                                                                                                                                                                                                                                                                                                                                                                                                                                                                                                                                                                                                                                                                                                                                                                                                                                                                                                                                                                                                                                                                                                                                                                                                                                                                                                                                                                                                                                                                                                                                                                                                                                                                                                                                                                                            |                |               |             |          |          |       |           |           |                                                                                                                                                                                                                                                                                                                                                                                                                                                                                                                                                                                                                                                                                                                                                                                                                                                                                                                                                                                                                                                                                                                                                                                                                                                                                                                                                                                                                                                                                                                                                                                                                                                                                                                                                                                                                                                                                                                                                                                                                                                                                                                                |
| SA versus Namibian Bonds   YTM   Current Price   Chg [bp]   NA Bonds   YTM   Premium   Chg [bp]   Current Price   Chg [bp]   GC23   6.92   169   -0.50   GDP (y/)   -8.0%   1.3%   3.3%   1186   7.68   111.19   4.50   GC24   7.18   -50   4.50   Inflation (y/y)   2.4%   4.1%   4.2%   4.2030   9.10   93.90   4.50   GC25   7.62   -6   4.50   1.6%   1.6%   1.6%   1.6%   1.6%   1.6%   1.6%   1.6%   1.6%   1.6%   1.6%   1.6%   1.6%   1.6%   1.6%   1.6%   1.6%   1.6%   1.6%   1.6%   1.6%   1.6%   1.6%   1.6%   1.6%   1.6%   1.6%   1.6%   1.6%   1.6%   1.6%   1.6%   1.6%   1.6%   1.6%   1.6%   1.6%   1.6%   1.6%   1.6%   1.6%   1.6%   1.6%   1.6%   1.6%   1.6%   1.6%   1.6%   1.6%   1.6%   1.6%   1.6%   1.6%   1.6%   1.6%   1.6%   1.6%   1.6%   1.6%   1.6%   1.6%   1.6%   1.6%   1.6%   1.6%   1.6%   1.6%   1.6%   1.6%   1.6%   1.6%   1.6%   1.6%   1.6%   1.6%   1.6%   1.6%   1.6%   1.6%   1.6%   1.6%   1.6%   1.6%   1.6%   1.6%   1.6%   1.6%   1.6%   1.6%   1.6%   1.6%   1.6%   1.6%   1.6%   1.6%   1.6%   1.6%   1.6%   1.6%   1.6%   1.6%   1.6%   1.6%   1.6%   1.6%   1.6%   1.6%   1.6%   1.6%   1.6%   1.6%   1.6%   1.6%   1.6%   1.6%   1.6%   1.6%   1.6%   1.6%   1.6%   1.6%   1.6%   1.6%   1.6%   1.6%   1.6%   1.6%   1.6%   1.6%   1.6%   1.6%   1.6%   1.6%   1.6%   1.6%   1.6%   1.6%   1.6%   1.6%   1.6%   1.6%   1.6%   1.6%   1.6%   1.6%   1.6%   1.6%   1.6%   1.6%   1.6%   1.6%   1.6%   1.6%   1.6%   1.6%   1.6%   1.6%   1.6%   1.6%   1.6%   1.6%   1.6%   1.6%   1.6%   1.6%   1.6%   1.6%   1.6%   1.6%   1.6%   1.6%   1.6%   1.6%   1.6%   1.6%   1.6%   1.6%   1.6%   1.6%   1.6%   1.6%   1.6%   1.6%   1.6%   1.6%   1.6%   1.6%   1.6%   1.6%   1.6%   1.6%   1.6%   1.6%   1.6%   1.6%   1.6%   1.6%   1.6%   1.6%   1.6%   1.6%   1.6%   1.6%   1.6%   1.6%   1.6%   1.6%   1.6%   1.6%   1.6%   1.6%   1.6%   1.6%   1.6%   1.6%   1.6%   1.6%   1.6%   1.6%   1.6%   1.6%   1.6%   1.6%   1.6%   1.6%   1.6%   1.6%   1.6%   1.6%   1.6%   1.6%   1.6%   1.6%   1.6%   1.6%   1.6%   1.6%   1.6%   1.6%   1.6%   1.6%   1.6%   1.6%   1.6%   |                |               |             |          |          |       |           |           |                                                                                                                                                                                                                                                                                                                                                                                                                                                                                                                                                                                                                                                                                                                                                                                                                                                                                                                                                                                                                                                                                                                                                                                                                                                                                                                                                                                                                                                                                                                                                                                                                                                                                                                                                                                                                                                                                                                                                                                                                                                                                                                                |
| AB Bonds   TTM   Current Price   Chg   Epg   NA Bonds   TTM   Premium   Chg   Epg   Current Price   Chg   Epg   CG23   6.92   169   -0.50   GDP (y/y)   -8.0%   1.3%   3.3%   1.186   7.68   111.19   4.50   GC24   7.18   -50   4.50   Inflation (y/y)   2.4%   4.1%   4.2%   4.2030   9.10   93.90   4.50   GC25   7.62   -6   4.50   Inflation (y/y)   1.6%   1.6%   1.6%   1.6%   1.6%   1.6%   1.6%   1.6%   1.6%   1.6%   1.6%   1.6%   1.6%   1.6%   1.6%   1.6%   1.6%   1.6%   1.6%   1.6%   1.6%   1.6%   1.6%   1.6%   1.6%   1.6%   1.6%   1.6%   1.6%   1.6%   1.6%   1.6%   1.6%   1.6%   1.6%   1.6%   1.6%   1.6%   1.6%   1.6%   1.6%   1.6%   1.6%   1.6%   1.6%   1.6%   1.6%   1.6%   1.6%   1.6%   1.6%   1.6%   1.6%   1.6%   1.6%   1.6%   1.6%   1.6%   1.6%   1.6%   1.6%   1.6%   1.6%   1.6%   1.6%   1.6%   1.6%   1.6%   1.6%   1.6%   1.6%   1.6%   1.6%   1.6%   1.6%   1.6%   1.6%   1.6%   1.6%   1.6%   1.6%   1.6%   1.6%   1.6%   1.6%   1.6%   1.6%   1.6%   1.6%   1.6%   1.6%   1.6%   1.6%   1.6%   1.6%   1.6%   1.6%   1.6%   1.6%   1.6%   1.6%   1.6%   1.6%   1.6%   1.6%   1.6%   1.6%   1.6%   1.6%   1.6%   1.6%   1.6%   1.6%   1.6%   1.6%   1.6%   1.6%   1.6%   1.6%   1.6%   1.6%   1.6%   1.6%   1.6%   1.6%   1.6%   1.6%   1.6%   1.6%   1.6%   1.6%   1.6%   1.6%   1.6%   1.6%   1.6%   1.6%   1.6%   1.6%   1.6%   1.6%   1.6%   1.6%   1.6%   1.6%   1.6%   1.6%   1.6%   1.6%   1.6%   1.6%   1.6%   1.6%   1.6%   1.6%   1.6%   1.6%   1.6%   1.6%   1.6%   1.6%   1.6%   1.6%   1.6%   1.6%   1.6%   1.6%   1.6%   1.6%   1.6%   1.6%   1.6%   1.6%   1.6%   1.6%   1.6%   1.6%   1.6%   1.6%   1.6%   1.6%   1.6%   1.6%   1.6%   1.6%   1.6%   1.6%   1.6%   1.6%   1.6%   1.6%   1.6%   1.6%   1.6%   1.6%   1.6%   1.6%   1.6%   1.6%   1.6%   1.6%   1.6%   1.6%   1.6%   1.6%   1.6%   1.6%   1.6%   1.6%   1.6%   1.6%   1.6%   1.6%   1.6%   1.6%   1.6%   1.6%   1.6%   1.6%   1.6%   1.6%   1.6%   1.6%   1.6%   1.6%   1.6%   1.6%   1.6%   1.6%   1.6%   1.6%   1.6%   1.6%   1.6%   1.6%   1.6%   1.6%   1.6%   1.6%   1.6%   1.6%   1.6%   1.6%   |                |               |             | 0.02     | -0.01    | -0.24 | 709       | 1+3       |                                                                                                                                                                                                                                                                                                                                                                                                                                                                                                                                                                                                                                                                                                                                                                                                                                                                                                                                                                                                                                                                                                                                                                                                                                                                                                                                                                                                                                                                                                                                                                                                                                                                                                                                                                                                                                                                                                                                                                                                                                                                                                                                |
| 102.46                                                                                                                                                                                                                                                                                                                                                                                                                                                                                                                                                                                                                                                                                                                                                                                                                                                                                                                                                                                                                                                                                                                                                                                                                                                                                                                                                                                                                                                                                                                                                                                                                                                                                                                                                                                                                                                                                                                                                                                                                                                                                                                         | SA Bonds       |               |             | Chg [bp] | NA Bonds | YTM   | Premium   | Chg [bp]  | 2020 2021 2022                                                                                                                                                                                                                                                                                                                                                                                                                                                                                                                                                                                                                                                                                                                                                                                                                                                                                                                                                                                                                                                                                                                                                                                                                                                                                                                                                                                                                                                                                                                                                                                                                                                                                                                                                                                                                                                                                                                                                                                                                                                                                                                 |
| 1186                                                                                                                                                                                                                                                                                                                                                                                                                                                                                                                                                                                                                                                                                                                                                                                                                                                                                                                                                                                                                                                                                                                                                                                                                                                                                                                                                                                                                                                                                                                                                                                                                                                                                                                                                                                                                                                                                                                                                                                                                                                                                                                           | R2023          | 5.23          | 102.46      | -0.50    | GC23     | 6.92  | 169       | -0.50     |                                                                                                                                                                                                                                                                                                                                                                                                                                                                                                                                                                                                                                                                                                                                                                                                                                                                                                                                                                                                                                                                                                                                                                                                                                                                                                                                                                                                                                                                                                                                                                                                                                                                                                                                                                                                                                                                                                                                                                                                                                                                                                                                |
| 1213   9.37   85.82   3.50   GC26   8.41   74   4.50   74.50   74.50   74.50   74.50   74.50   74.50   74.50   74.50   74.50   74.50   74.50   74.50   74.50   74.50   74.50   74.50   74.50   74.50   74.50   74.50   74.50   74.50   74.50   74.50   74.50   74.50   74.50   74.50   74.50   74.50   74.50   74.50   74.50   74.50   74.50   74.50   74.50   74.50   74.50   74.50   74.50   74.50   74.50   74.50   74.50   74.50   74.50   74.50   74.50   74.50   74.50   74.50   74.50   74.50   74.50   74.50   74.50   74.50   74.50   74.50   74.50   74.50   74.50   74.50   74.50   74.50   74.50   74.50   74.50   74.50   74.50   74.50   74.50   74.50   74.50   74.50   74.50   74.50   74.50   74.50   74.50   74.50   74.50   74.50   74.50   74.50   74.50   74.50   74.50   74.50   74.50   74.50   74.50   74.50   74.50   74.50   74.50   74.50   74.50   74.50   74.50   74.50   74.50   74.50   74.50   74.50   74.50   74.50   74.50   74.50   74.50   74.50   74.50   74.50   74.50   74.50   74.50   74.50   74.50   74.50   74.50   74.50   74.50   74.50   74.50   74.50   74.50   74.50   74.50   74.50   74.50   74.50   74.50   74.50   74.50   74.50   74.50   74.50   74.50   74.50   74.50   74.50   74.50   74.50   74.50   74.50   74.50   74.50   74.50   74.50   74.50   74.50   74.50   74.50   74.50   74.50   74.50   74.50   74.50   74.50   74.50   74.50   74.50   74.50   74.50   74.50   74.50   74.50   74.50   74.50   74.50   74.50   74.50   74.50   74.50   74.50   74.50   74.50   74.50   74.50   74.50   74.50   74.50   74.50   74.50   74.50   74.50   74.50   74.50   74.50   74.50   74.50   74.50   74.50   74.50   74.50   74.50   74.50   74.50   74.50   74.50   74.50   74.50   74.50   74.50   74.50   74.50   74.50   74.50   74.50   74.50   74.50   74.50   74.50   74.50   74.50   74.50   74.50   74.50   74.50   74.50   74.50   74.50   74.50   74.50   74.50   74.50   74.50   74.50   74.50   74.50   74.50   74.50   74.50   74.50   74.50   74.50   74.50   74.50   74.50   74.50   74.50   74.50   74.50   74.50   74.50   74.50   74.50   74.50   | R186           |               |             |          |          |       |           |           | Inflation (y/y) 2.4% 4.1% 4.2%*                                                                                                                                                                                                                                                                                                                                                                                                                                                                                                                                                                                                                                                                                                                                                                                                                                                                                                                                                                                                                                                                                                                                                                                                                                                                                                                                                                                                                                                                                                                                                                                                                                                                                                                                                                                                                                                                                                                                                                                                                                                                                                |
| R209   9.92   72.45   3.00   GC37   8.66   98   4.50   R2037   10.11   87.72   3.00   GC30   10.48   138   4.50   R2044   19.37   85.82   3.50   GC32   11.65   228   3.50   R2044   10.32   86.45   2.50   GC35   12.03   211   3.00   R2048   10.25   86.45   3.00   GC40   12.86   261   3.00   GC45   13.68   336   2.50   GC45   13.68   336   2.50   GC45   13.68   336   3.00   GC45   13.17   292   3.00   R404   R40   |                |               |             |          |          |       |           |           | PSCE (y/y) 1.6% 1.6%*                                                                                                                                                                                                                                                                                                                                                                                                                                                                                                                                                                                                                                                                                                                                                                                                                                                                                                                                                                                                                                                                                                                                                                                                                                                                                                                                                                                                                                                                                                                                                                                                                                                                                                                                                                                                                                                                                                                                                                                                                                                                                                          |
| 10,11                                                                                                                                                                                                                                                                                                                                                                                                                                                                                                                                                                                                                                                                                                                                                                                                                                                                                                                                                                                                                                                                                                                                                                                                                                                                                                                                                                                                                                                                                                                                                                                                                                                                                                                                                                                                                                                                                                                                                                                                                                                                                                                          |                |               |             |          |          |       |           |           |                                                                                                                                                                                                                                                                                                                                                                                                                                                                                                                                                                                                                                                                                                                                                                                                                                                                                                                                                                                                                                                                                                                                                                                                                                                                                                                                                                                                                                                                                                                                                                                                                                                                                                                                                                                                                                                                                                                                                                                                                                                                                                                                |
| R214                                                                                                                                                                                                                                                                                                                                                                                                                                                                                                                                                                                                                                                                                                                                                                                                                                                                                                                                                                                                                                                                                                                                                                                                                                                                                                                                                                                                                                                                                                                                                                                                                                                                                                                                                                                                                                                                                                                                                                                                                                                                                                                           |                |               |             |          |          |       |           |           |                                                                                                                                                                                                                                                                                                                                                                                                                                                                                                                                                                                                                                                                                                                                                                                                                                                                                                                                                                                                                                                                                                                                                                                                                                                                                                                                                                                                                                                                                                                                                                                                                                                                                                                                                                                                                                                                                                                                                                                                                                                                                                                                |
| R2044   10.32   86.45   2.50   GC35   12.03   211   3.00   R2048   10.25   86.45   3.00   GC40   12.86   261   3.00   GC43   13.41   309   2.50   GC45   13.68   336   2.50   GC48   13.89   364   3.00   GC50   13.17   292   3.00                                                                                                                                                                                                                                                                                                                                                                                                                                                                                                                                                                                                                                                                                                                                                                                                                                                                                                                                                                                                                                                                                                                                                                                                                                                                                                                                                                                                                                                                                                                                                                                                                                                                                                                                                                                                                                                                                            | R214           |               |             |          |          |       |           |           |                                                                                                                                                                                                                                                                                                                                                                                                                                                                                                                                                                                                                                                                                                                                                                                                                                                                                                                                                                                                                                                                                                                                                                                                                                                                                                                                                                                                                                                                                                                                                                                                                                                                                                                                                                                                                                                                                                                                                                                                                                                                                                                                |
| R2048   10.25   86.45   3.00   GC37   13.21   310   3.00   GC40   12.86   261   3.00   GC43   13.41   309   2.50   GC45   13.68   336   2.50   GC50   13.17   292   3.00                                                                                                                                                                                                                                                                                                                                                                                                                                                                                                                                                                                                                                                                                                                                                                                                                                                                                                                                                                                                                                                                                                                                                                                                                                                                                                                                                                                                                                                                                                                                                                                                                                                                                                                                                                                                                                                                                                                                                       | R2044          |               |             |          | GC35     |       |           |           |                                                                                                                                                                                                                                                                                                                                                                                                                                                                                                                                                                                                                                                                                                                                                                                                                                                                                                                                                                                                                                                                                                                                                                                                                                                                                                                                                                                                                                                                                                                                                                                                                                                                                                                                                                                                                                                                                                                                                                                                                                                                                                                                |
| GC43                                                                                                                                                                                                                                                                                                                                                                                                                                                                                                                                                                                                                                                                                                                                                                                                                                                                                                                                                                                                                                                                                                                                                                                                                                                                                                                                                                                                                                                                                                                                                                                                                                                                                                                                                                                                                                                                                                                                                                                                                                                                                                                           | R2048          |               |             |          | GC37     | 13.21 | 310       | 3.00      |                                                                                                                                                                                                                                                                                                                                                                                                                                                                                                                                                                                                                                                                                                                                                                                                                                                                                                                                                                                                                                                                                                                                                                                                                                                                                                                                                                                                                                                                                                                                                                                                                                                                                                                                                                                                                                                                                                                                                                                                                                                                                                                                |
| GC45                                                                                                                                                                                                                                                                                                                                                                                                                                                                                                                                                                                                                                                                                                                                                                                                                                                                                                                                                                                                                                                                                                                                                                                                                                                                                                                                                                                                                                                                                                                                                                                                                                                                                                                                                                                                                                                                                                                                                                                                                                                                                                                           |                |               |             |          |          |       |           |           |                                                                                                                                                                                                                                                                                                                                                                                                                                                                                                                                                                                                                                                                                                                                                                                                                                                                                                                                                                                                                                                                                                                                                                                                                                                                                                                                                                                                                                                                                                                                                                                                                                                                                                                                                                                                                                                                                                                                                                                                                                                                                                                                |
| GC48                                                                                                                                                                                                                                                                                                                                                                                                                                                                                                                                                                                                                                                                                                                                                                                                                                                                                                                                                                                                                                                                                                                                                                                                                                                                                                                                                                                                                                                                                                                                                                                                                                                                                                                                                                                                                                                                                                                                                                                                                                                                                                                           |                |               |             |          |          |       |           |           |                                                                                                                                                                                                                                                                                                                                                                                                                                                                                                                                                                                                                                                                                                                                                                                                                                                                                                                                                                                                                                                                                                                                                                                                                                                                                                                                                                                                                                                                                                                                                                                                                                                                                                                                                                                                                                                                                                                                                                                                                                                                                                                                |
| GC50                                                                                                                                                                                                                                                                                                                                                                                                                                                                                                                                                                                                                                                                                                                                                                                                                                                                                                                                                                                                                                                                                                                                                                                                                                                                                                                                                                                                                                                                                                                                                                                                                                                                                                                                                                                                                                                                                                                                                                                                                                                                                                                           |                |               |             |          |          |       |           |           |                                                                                                                                                                                                                                                                                                                                                                                                                                                                                                                                                                                                                                                                                                                                                                                                                                                                                                                                                                                                                                                                                                                                                                                                                                                                                                                                                                                                                                                                                                                                                                                                                                                                                                                                                                                                                                                                                                                                                                                                                                                                                                                                |
| Topic   Topi   |                |               |             |          |          |       |           |           |                                                                                                                                                                                                                                                                                                                                                                                                                                                                                                                                                                                                                                                                                                                                                                                                                                                                                                                                                                                                                                                                                                                                                                                                                                                                                                                                                                                                                                                                                                                                                                                                                                                                                                                                                                                                                                                                                                                                                                                                                                                                                                                                |
| Level   Net Change   Mrd %     |                |               |             |          | 3030     | 13.17 | 292       | 3.00      | *forecast **nowcast                                                                                                                                                                                                                                                                                                                                                                                                                                                                                                                                                                                                                                                                                                                                                                                                                                                                                                                                                                                                                                                                                                                                                                                                                                                                                                                                                                                                                                                                                                                                                                                                                                                                                                                                                                                                                                                                                                                                                                                                                                                                                                            |
| Level   Net Change   d/d %   mtd %   ytd %   BoN   SARB   FOMC                                                                                                                                                                                                                                                                                                                                                                                                                                                                                                                                                                                                                                                                                                                                                                                                                                                                                                                                                                                                                                                                                                                                                                                                                                                                                                                                                                                                                                                                                                                                                                                                                                                                                                                                                                                                                                                                                                                                                                                                                                                                 | JG Indices and | Interest Rate | s (%)       |          |          |       |           |           |                                                                                                                                                                                                                                                                                                                                                                                                                                                                                                                                                                                                                                                                                                                                                                                                                                                                                                                                                                                                                                                                                                                                                                                                                                                                                                                                                                                                                                                                                                                                                                                                                                                                                                                                                                                                                                                                                                                                                                                                                                                                                                                                |
| JG Money Market Index     232.593     0.030     0.01     0.272     0.665     16 Feb     27 Jan     25 Jan       JG Bond Index     257.188     -0.344     -0.13     -0.358     0.353     13 Apr     24 Mar     15 Mar       MIBAR Overnight     3.846     0.010     -     -     15 Jun     19 May     3 May       MIBAR 3m     4.506     0.000     -     -     17 Aug     21 Jul     14 Jun       SA Pepo Rate     4.00     19 Oct     22 Sep     26 Jul       SA Prime Rate     7.50     07 Dec     24 Nov     20 Sep       NAM Bank Rate     4.00     01 Nov       VAM Prime Rate     7.75     13 Dec                                                                                                                                                                                                                                                                                                                                                                                                                                                                                                                                                                                                                                                                                                                                                                                                                                                                                                                                                                                                                                                                                                                                                                                                                                                                                                                                                                                                                                                                                                                         |                |               |             | Net (    | hange    | d/d % | mtd %     | ytd % BoN |                                                                                                                                                                                                                                                                                                                                                                                                                                                                                                                                                                                                                                                                                                                                                                                                                                                                                                                                                                                                                                                                                                                                                                                                                                                                                                                                                                                                                                                                                                                                                                                                                                                                                                                                                                                                                                                                                                                                                                                                                                                                                                                                |
| Column   C   | IJG Money Mar  | ket Index     |             |          |          |       |           |           |                                                                                                                                                                                                                                                                                                                                                                                                                                                                                                                                                                                                                                                                                                                                                                                                                                                                                                                                                                                                                                                                                                                                                                                                                                                                                                                                                                                                                                                                                                                                                                                                                                                                                                                                                                                                                                                                                                                                                                                                                                                                                                                                |
| MBAR Overnight     3.846     0.010     -     -     15 Jun     19 May     3 May       MBAR 3m     4.506     0.000     -     -     17 Aug     21 Jul     14 Jun       5A Repo Rate     4.00     19 Oct     22 Sep     26 Jul       5A Prime Rate     7.50     07 Dec     24 Nov     20 Sep       VAM Brime Rate     4.00     01 Nov       VAM Prime Rate     7.75     13 Dec                                                                                                                                                                                                                                                                                                                                                                                                                                                                                                                                                                                                                                                                                                                                                                                                                                                                                                                                                                                                                                                                                                                                                                                                                                                                                                                                                                                                                                                                                                                                                                                                                                                                                                                                                     | JG Bond Index  |               |             |          |          |       |           |           |                                                                                                                                                                                                                                                                                                                                                                                                                                                                                                                                                                                                                                                                                                                                                                                                                                                                                                                                                                                                                                                                                                                                                                                                                                                                                                                                                                                                                                                                                                                                                                                                                                                                                                                                                                                                                                                                                                                                                                                                                                                                                                                                |
| MBAR 3m     4.506     0.000     -     -     17 Aug     21 Jul     14 Jun       SA Per Rate     4.00     19 Oct     22 Sep     26 Jul       SA Prime Rate     7.50     07 Dec     24 Nov     20 Sep       NAM Bank Rate     4.00     01 Nov       NAM Prime Rate     7.75     13 Dec                                                                                                                                                                                                                                                                                                                                                                                                                                                                                                                                                                                                                                                                                                                                                                                                                                                                                                                                                                                                                                                                                                                                                                                                                                                                                                                                                                                                                                                                                                                                                                                                                                                                                                                                                                                                                                            |                |               |             |          |          | -     | -         |           |                                                                                                                                                                                                                                                                                                                                                                                                                                                                                                                                                                                                                                                                                                                                                                                                                                                                                                                                                                                                                                                                                                                                                                                                                                                                                                                                                                                                                                                                                                                                                                                                                                                                                                                                                                                                                                                                                                                                                                                                                                                                                                                                |
| 6A Repo Rate     4.00     19 Oct     22 Sep     26 Jul       6A Prime Rate     7.50     07 Dec     24 Nov     20 Sep       NAM Bank Rate     4.00     01 Nov       NAM Prime Rate     7.75     13 Dec                                                                                                                                                                                                                                                                                                                                                                                                                                                                                                                                                                                                                                                                                                                                                                                                                                                                                                                                                                                                                                                                                                                                                                                                                                                                                                                                                                                                                                                                                                                                                                                                                                                                                                                                                                                                                                                                                                                          | WIBAR 3m       |               |             |          | 0.000    | -     | -         | 17 Auc    |                                                                                                                                                                                                                                                                                                                                                                                                                                                                                                                                                                                                                                                                                                                                                                                                                                                                                                                                                                                                                                                                                                                                                                                                                                                                                                                                                                                                                                                                                                                                                                                                                                                                                                                                                                                                                                                                                                                                                                                                                                                                                                                                |
| 5A Prime Rate     7.50     07 Dec     24 Nov     20 Sep       NAM Bank Rate     4.00     01 Nov       NAM Prime Rate     7.75     13 Dec                                                                                                                                                                                                                                                                                                                                                                                                                                                                                                                                                                                                                                                                                                                                                                                                                                                                                                                                                                                                                                                                                                                                                                                                                                                                                                                                                                                                                                                                                                                                                                                                                                                                                                                                                                                                                                                                                                                                                                                       | SA Repo Rate   |               |             |          |          |       |           |           |                                                                                                                                                                                                                                                                                                                                                                                                                                                                                                                                                                                                                                                                                                                                                                                                                                                                                                                                                                                                                                                                                                                                                                                                                                                                                                                                                                                                                                                                                                                                                                                                                                                                                                                                                                                                                                                                                                                                                                                                                                                                                                                                |
| NAM Bank Rate         4.00         01 Nov           NAM Prime Rate         7.75         13 Dec                                                                                                                                                                                                                                                                                                                                                                                                                                                                                                                                                                                                                                                                                                                                                                                                                                                                                                                                                                                                                                                                                                                                                                                                                                                                                                                                                                                                                                                                                                                                                                                                                                                                                                                                                                                                                                                                                                                                                                                                                                 | SA Prime Rate  |               |             |          |          |       |           | 07 Dec    |                                                                                                                                                                                                                                                                                                                                                                                                                                                                                                                                                                                                                                                                                                                                                                                                                                                                                                                                                                                                                                                                                                                                                                                                                                                                                                                                                                                                                                                                                                                                                                                                                                                                                                                                                                                                                                                                                                                                                                                                                                                                                                                                |
|                                                                                                                                                                                                                                                                                                                                                                                                                                                                                                                                                                                                                                                                                                                                                                                                                                                                                                                                                                                                                                                                                                                                                                                                                                                                                                                                                                                                                                                                                                                                                                                                                                                                                                                                                                                                                                                                                                                                                                                                                                                                                                                                | NAM Bank Rate  | 2             |             |          |          |       |           |           |                                                                                                                                                                                                                                                                                                                                                                                                                                                                                                                                                                                                                                                                                                                                                                                                                                                                                                                                                                                                                                                                                                                                                                                                                                                                                                                                                                                                                                                                                                                                                                                                                                                                                                                                                                                                                                                                                                                                                                                                                                                                                                                                |
| Prices quoted in Australian cents <sup>3</sup> Prices quoted in                                                                                                                                                                                                                                                                                                                                                                                                                                                                                                                                                                                                                                                                                                                                                                                                                                                                                                                                                                                                                                                                                                                                                                                                                                                                                                                                                                                                                                                                                                                                                                                                                                                                                                                                                                                                                                                                                                                                                                                                                                                                | NAM Prime Rat  |               |             | i        |          |       |           |           | 13 Dec                                                                                                                                                                                                                                                                                                                                                                                                                                                                                                                                                                                                                                                                                                                                                                                                                                                                                                                                                                                                                                                                                                                                                                                                                                                                                                                                                                                                                                                                                                                                                                                                                                                                                                                                                                                                                                                                                                                                                                                                                                                                                                                         |
|                                                                                                                                                                                                                                                                                                                                                                                                                                                                                                                                                                                                                                                                                                                                                                                                                                                                                                                                                                                                                                                                                                                                                                                                                                                                                                                                                                                                                                                                                                                                                                                                                                                                                                                                                                                                                                                                                                                                                                                                                                                                                                                                |                |               |             |          |          |       |           |           |                                                                                                                                                                                                                                                                                                                                                                                                                                                                                                                                                                                                                                                                                                                                                                                                                                                                                                                                                                                                                                                                                                                                                                                                                                                                                                                                                                                                                                                                                                                                                                                                                                                                                                                                                                                                                                                                                                                                                                                                                                                                                                                                |