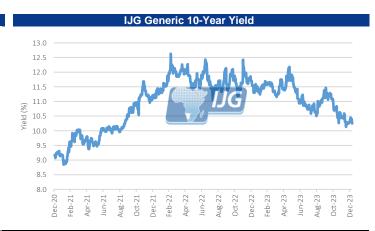

## **IJG** Daily Bulletin

Monday, 22 January 2024

Local Indices

|                                                                                                                                                                                                                                                                                                                                                                                                                                                                                                                                                                                                                                                                                                                                                                                                                                                                                                                                                                                                                                                                                                                                                                                                                                                                                                                                                                                                                                                                                                                                                                                                                                                                                                                                                                                                                                                                                                                                                                                                                                                                                                                                | Level                                                                                                                                                                                                                            | Net Change                                                                                     | d/d %                                                        | mtd %                                                                                | ytd %                                                                                                | 52Wk High                                                                                                    | 52Wk Low                                                                                                                                                                                    |
|--------------------------------------------------------------------------------------------------------------------------------------------------------------------------------------------------------------------------------------------------------------------------------------------------------------------------------------------------------------------------------------------------------------------------------------------------------------------------------------------------------------------------------------------------------------------------------------------------------------------------------------------------------------------------------------------------------------------------------------------------------------------------------------------------------------------------------------------------------------------------------------------------------------------------------------------------------------------------------------------------------------------------------------------------------------------------------------------------------------------------------------------------------------------------------------------------------------------------------------------------------------------------------------------------------------------------------------------------------------------------------------------------------------------------------------------------------------------------------------------------------------------------------------------------------------------------------------------------------------------------------------------------------------------------------------------------------------------------------------------------------------------------------------------------------------------------------------------------------------------------------------------------------------------------------------------------------------------------------------------------------------------------------------------------------------------------------------------------------------------------------|----------------------------------------------------------------------------------------------------------------------------------------------------------------------------------------------------------------------------------|------------------------------------------------------------------------------------------------|--------------------------------------------------------------|--------------------------------------------------------------------------------------|------------------------------------------------------------------------------------------------------|--------------------------------------------------------------------------------------------------------------|---------------------------------------------------------------------------------------------------------------------------------------------------------------------------------------------|
| NSX Overall                                                                                                                                                                                                                                                                                                                                                                                                                                                                                                                                                                                                                                                                                                                                                                                                                                                                                                                                                                                                                                                                                                                                                                                                                                                                                                                                                                                                                                                                                                                                                                                                                                                                                                                                                                                                                                                                                                                                                                                                                                                                                                                    | 1540                                                                                                                                                                                                                             | 6.66                                                                                           | 0.43                                                         | -5.73                                                                                | -5.73                                                                                                | 1805                                                                                                         | 102                                                                                                                                                                                         |
| NSX Local                                                                                                                                                                                                                                                                                                                                                                                                                                                                                                                                                                                                                                                                                                                                                                                                                                                                                                                                                                                                                                                                                                                                                                                                                                                                                                                                                                                                                                                                                                                                                                                                                                                                                                                                                                                                                                                                                                                                                                                                                                                                                                                      | 679                                                                                                                                                                                                                              | 5.68                                                                                           | 0.84                                                         | 1.04                                                                                 | 1.04                                                                                                 | 693                                                                                                          | 44                                                                                                                                                                                          |
| JSE ALSI                                                                                                                                                                                                                                                                                                                                                                                                                                                                                                                                                                                                                                                                                                                                                                                                                                                                                                                                                                                                                                                                                                                                                                                                                                                                                                                                                                                                                                                                                                                                                                                                                                                                                                                                                                                                                                                                                                                                                                                                                                                                                                                       | 72661                                                                                                                                                                                                                            | 316.51                                                                                         | 0.44                                                         | -5.50                                                                                | -5.50                                                                                                | 81338                                                                                                        | 69128                                                                                                                                                                                       |
| JSE Top 40                                                                                                                                                                                                                                                                                                                                                                                                                                                                                                                                                                                                                                                                                                                                                                                                                                                                                                                                                                                                                                                                                                                                                                                                                                                                                                                                                                                                                                                                                                                                                                                                                                                                                                                                                                                                                                                                                                                                                                                                                                                                                                                     | 66346                                                                                                                                                                                                                            | 337.02                                                                                         | 0.51                                                         | -5.88                                                                                | -5.88                                                                                                | 75306                                                                                                        | 63312                                                                                                                                                                                       |
| ISE INDI                                                                                                                                                                                                                                                                                                                                                                                                                                                                                                                                                                                                                                                                                                                                                                                                                                                                                                                                                                                                                                                                                                                                                                                                                                                                                                                                                                                                                                                                                                                                                                                                                                                                                                                                                                                                                                                                                                                                                                                                                                                                                                                       | 100092                                                                                                                                                                                                                           | 258.05                                                                                         | 0.26                                                         | -3.50                                                                                | -3.50                                                                                                | 109998                                                                                                       | 92852                                                                                                                                                                                       |
| ISE FINI                                                                                                                                                                                                                                                                                                                                                                                                                                                                                                                                                                                                                                                                                                                                                                                                                                                                                                                                                                                                                                                                                                                                                                                                                                                                                                                                                                                                                                                                                                                                                                                                                                                                                                                                                                                                                                                                                                                                                                                                                                                                                                                       | 17207                                                                                                                                                                                                                            | 136.23                                                                                         | 0.80                                                         | -3.73                                                                                | -3.73                                                                                                | 17915                                                                                                        | 14240                                                                                                                                                                                       |
| SE RESI                                                                                                                                                                                                                                                                                                                                                                                                                                                                                                                                                                                                                                                                                                                                                                                                                                                                                                                                                                                                                                                                                                                                                                                                                                                                                                                                                                                                                                                                                                                                                                                                                                                                                                                                                                                                                                                                                                                                                                                                                                                                                                                        | 51031                                                                                                                                                                                                                            | 225.50                                                                                         | 0.44                                                         | -11.30                                                                               | -11.30                                                                                               | 79846                                                                                                        | 50259                                                                                                                                                                                       |
| SE Banks                                                                                                                                                                                                                                                                                                                                                                                                                                                                                                                                                                                                                                                                                                                                                                                                                                                                                                                                                                                                                                                                                                                                                                                                                                                                                                                                                                                                                                                                                                                                                                                                                                                                                                                                                                                                                                                                                                                                                                                                                                                                                                                       | 10513                                                                                                                                                                                                                            | 66.52                                                                                          | 0.64                                                         | -3.97                                                                                | -3.97                                                                                                | 10980                                                                                                        | 8600                                                                                                                                                                                        |
| Slobal Indice                                                                                                                                                                                                                                                                                                                                                                                                                                                                                                                                                                                                                                                                                                                                                                                                                                                                                                                                                                                                                                                                                                                                                                                                                                                                                                                                                                                                                                                                                                                                                                                                                                                                                                                                                                                                                                                                                                                                                                                                                                                                                                                  |                                                                                                                                                                                                                                  | 00.32                                                                                          | 0.04                                                         | -5.57                                                                                | -5.57                                                                                                | 10380                                                                                                        | 8000                                                                                                                                                                                        |
| Jiobai illuice                                                                                                                                                                                                                                                                                                                                                                                                                                                                                                                                                                                                                                                                                                                                                                                                                                                                                                                                                                                                                                                                                                                                                                                                                                                                                                                                                                                                                                                                                                                                                                                                                                                                                                                                                                                                                                                                                                                                                                                                                                                                                                                 | Level                                                                                                                                                                                                                            | Net Change                                                                                     | d/d %                                                        | mtd %                                                                                | ytd %                                                                                                | 52Wk High                                                                                                    | 52Wk Low                                                                                                                                                                                    |
| Dow Jones                                                                                                                                                                                                                                                                                                                                                                                                                                                                                                                                                                                                                                                                                                                                                                                                                                                                                                                                                                                                                                                                                                                                                                                                                                                                                                                                                                                                                                                                                                                                                                                                                                                                                                                                                                                                                                                                                                                                                                                                                                                                                                                      | 37864                                                                                                                                                                                                                            | 395.19                                                                                         | 1.05                                                         | 0.46                                                                                 | 0.46                                                                                                 | 37934                                                                                                        | 31430                                                                                                                                                                                       |
| 6&P 500                                                                                                                                                                                                                                                                                                                                                                                                                                                                                                                                                                                                                                                                                                                                                                                                                                                                                                                                                                                                                                                                                                                                                                                                                                                                                                                                                                                                                                                                                                                                                                                                                                                                                                                                                                                                                                                                                                                                                                                                                                                                                                                        | 4840                                                                                                                                                                                                                             | 58.87                                                                                          | 1.23                                                         | 1.47                                                                                 | 1.47                                                                                                 | 4842                                                                                                         | 3809                                                                                                                                                                                        |
| NASDAQ                                                                                                                                                                                                                                                                                                                                                                                                                                                                                                                                                                                                                                                                                                                                                                                                                                                                                                                                                                                                                                                                                                                                                                                                                                                                                                                                                                                                                                                                                                                                                                                                                                                                                                                                                                                                                                                                                                                                                                                                                                                                                                                         | 15311                                                                                                                                                                                                                            | 255.32                                                                                         | 1.70                                                         | 2.00                                                                                 | 2.00                                                                                                 | 15311                                                                                                        | 10886                                                                                                                                                                                       |
| -                                                                                                                                                                                                                                                                                                                                                                                                                                                                                                                                                                                                                                                                                                                                                                                                                                                                                                                                                                                                                                                                                                                                                                                                                                                                                                                                                                                                                                                                                                                                                                                                                                                                                                                                                                                                                                                                                                                                                                                                                                                                                                                              |                                                                                                                                                                                                                                  |                                                                                                | 0.04                                                         |                                                                                      |                                                                                                      | 8047                                                                                                         |                                                                                                                                                                                             |
| TSE100                                                                                                                                                                                                                                                                                                                                                                                                                                                                                                                                                                                                                                                                                                                                                                                                                                                                                                                                                                                                                                                                                                                                                                                                                                                                                                                                                                                                                                                                                                                                                                                                                                                                                                                                                                                                                                                                                                                                                                                                                                                                                                                         | 7462                                                                                                                                                                                                                             | 2.84                                                                                           |                                                              | -3.51                                                                                | -3.51                                                                                                |                                                                                                              | 7207                                                                                                                                                                                        |
| PAX                                                                                                                                                                                                                                                                                                                                                                                                                                                                                                                                                                                                                                                                                                                                                                                                                                                                                                                                                                                                                                                                                                                                                                                                                                                                                                                                                                                                                                                                                                                                                                                                                                                                                                                                                                                                                                                                                                                                                                                                                                                                                                                            | 16555                                                                                                                                                                                                                            | -12.22                                                                                         | -0.07                                                        | -1.17                                                                                | -1.17                                                                                                | 17003                                                                                                        | 14458                                                                                                                                                                                       |
| lang Seng                                                                                                                                                                                                                                                                                                                                                                                                                                                                                                                                                                                                                                                                                                                                                                                                                                                                                                                                                                                                                                                                                                                                                                                                                                                                                                                                                                                                                                                                                                                                                                                                                                                                                                                                                                                                                                                                                                                                                                                                                                                                                                                      | 14991                                                                                                                                                                                                                            | -317.20                                                                                        | -2.07                                                        | -12.06                                                                               | -12.06                                                                                               | 22701                                                                                                        | 14974                                                                                                                                                                                       |
| likkei                                                                                                                                                                                                                                                                                                                                                                                                                                                                                                                                                                                                                                                                                                                                                                                                                                                                                                                                                                                                                                                                                                                                                                                                                                                                                                                                                                                                                                                                                                                                                                                                                                                                                                                                                                                                                                                                                                                                                                                                                                                                                                                         | 36433                                                                                                                                                                                                                            | 469.66                                                                                         | 1.31                                                         | 8.87                                                                                 | 8.87                                                                                                 | 36535                                                                                                        | 26321                                                                                                                                                                                       |
| Currencies                                                                                                                                                                                                                                                                                                                                                                                                                                                                                                                                                                                                                                                                                                                                                                                                                                                                                                                                                                                                                                                                                                                                                                                                                                                                                                                                                                                                                                                                                                                                                                                                                                                                                                                                                                                                                                                                                                                                                                                                                                                                                                                     |                                                                                                                                                                                                                                  |                                                                                                |                                                              |                                                                                      |                                                                                                      |                                                                                                              |                                                                                                                                                                                             |
|                                                                                                                                                                                                                                                                                                                                                                                                                                                                                                                                                                                                                                                                                                                                                                                                                                                                                                                                                                                                                                                                                                                                                                                                                                                                                                                                                                                                                                                                                                                                                                                                                                                                                                                                                                                                                                                                                                                                                                                                                                                                                                                                | Level                                                                                                                                                                                                                            | Net Change                                                                                     | d/d %                                                        | mtd %                                                                                | ytd %                                                                                                | 52Wk High                                                                                                    | 52Wk Low                                                                                                                                                                                    |
| I\$/US\$                                                                                                                                                                                                                                                                                                                                                                                                                                                                                                                                                                                                                                                                                                                                                                                                                                                                                                                                                                                                                                                                                                                                                                                                                                                                                                                                                                                                                                                                                                                                                                                                                                                                                                                                                                                                                                                                                                                                                                                                                                                                                                                       | 19.07                                                                                                                                                                                                                            | 0.04                                                                                           | -0.19                                                        | -3.69                                                                                | -3.69                                                                                                | 19.92                                                                                                        | 16.93                                                                                                                                                                                       |
| \$/£                                                                                                                                                                                                                                                                                                                                                                                                                                                                                                                                                                                                                                                                                                                                                                                                                                                                                                                                                                                                                                                                                                                                                                                                                                                                                                                                                                                                                                                                                                                                                                                                                                                                                                                                                                                                                                                                                                                                                                                                                                                                                                                           | 24.24                                                                                                                                                                                                                            | 0.08                                                                                           | -0.34                                                        | -3.89                                                                                | -3.89                                                                                                | 24.73                                                                                                        | 20.84                                                                                                                                                                                       |
| !\$/€                                                                                                                                                                                                                                                                                                                                                                                                                                                                                                                                                                                                                                                                                                                                                                                                                                                                                                                                                                                                                                                                                                                                                                                                                                                                                                                                                                                                                                                                                                                                                                                                                                                                                                                                                                                                                                                                                                                                                                                                                                                                                                                          | 20.78                                                                                                                                                                                                                            | 0.06                                                                                           | -0.28                                                        | -2.89                                                                                | -2.89                                                                                                | 21.33                                                                                                        | 18.53                                                                                                                                                                                       |
| I\$/AUD\$                                                                                                                                                                                                                                                                                                                                                                                                                                                                                                                                                                                                                                                                                                                                                                                                                                                                                                                                                                                                                                                                                                                                                                                                                                                                                                                                                                                                                                                                                                                                                                                                                                                                                                                                                                                                                                                                                                                                                                                                                                                                                                                      | 12.56                                                                                                                                                                                                                            | 0.01                                                                                           | -0.28                                                        | -0.76                                                                                | -0.76                                                                                                | 13.07                                                                                                        | 11.70                                                                                                                                                                                       |
| I\$/AOD\$                                                                                                                                                                                                                                                                                                                                                                                                                                                                                                                                                                                                                                                                                                                                                                                                                                                                                                                                                                                                                                                                                                                                                                                                                                                                                                                                                                                                                                                                                                                                                                                                                                                                                                                                                                                                                                                                                                                                                                                                                                                                                                                      |                                                                                                                                                                                                                                  |                                                                                                |                                                              |                                                                                      |                                                                                                      |                                                                                                              |                                                                                                                                                                                             |
|                                                                                                                                                                                                                                                                                                                                                                                                                                                                                                                                                                                                                                                                                                                                                                                                                                                                                                                                                                                                                                                                                                                                                                                                                                                                                                                                                                                                                                                                                                                                                                                                                                                                                                                                                                                                                                                                                                                                                                                                                                                                                                                                | 14.19                                                                                                                                                                                                                            | 0.02                                                                                           | -0.16                                                        | -2.64                                                                                | -2.64                                                                                                | 14.66                                                                                                        | 12.72                                                                                                                                                                                       |
| JS\$/€                                                                                                                                                                                                                                                                                                                                                                                                                                                                                                                                                                                                                                                                                                                                                                                                                                                                                                                                                                                                                                                                                                                                                                                                                                                                                                                                                                                                                                                                                                                                                                                                                                                                                                                                                                                                                                                                                                                                                                                                                                                                                                                         | 1.09                                                                                                                                                                                                                             | 0.00                                                                                           | 0.02                                                         | -1.26                                                                                | -1.26                                                                                                | 1.13                                                                                                         | 1.04                                                                                                                                                                                        |
| JS\$/¥                                                                                                                                                                                                                                                                                                                                                                                                                                                                                                                                                                                                                                                                                                                                                                                                                                                                                                                                                                                                                                                                                                                                                                                                                                                                                                                                                                                                                                                                                                                                                                                                                                                                                                                                                                                                                                                                                                                                                                                                                                                                                                                         | 148.04                                                                                                                                                                                                                           | -0.08                                                                                          | 0.05                                                         | -4.73                                                                                | -4.73                                                                                                | 151.91                                                                                                       | 128.09                                                                                                                                                                                      |
| Commodities                                                                                                                                                                                                                                                                                                                                                                                                                                                                                                                                                                                                                                                                                                                                                                                                                                                                                                                                                                                                                                                                                                                                                                                                                                                                                                                                                                                                                                                                                                                                                                                                                                                                                                                                                                                                                                                                                                                                                                                                                                                                                                                    |                                                                                                                                                                                                                                  |                                                                                                |                                                              |                                                                                      |                                                                                                      |                                                                                                              |                                                                                                                                                                                             |
|                                                                                                                                                                                                                                                                                                                                                                                                                                                                                                                                                                                                                                                                                                                                                                                                                                                                                                                                                                                                                                                                                                                                                                                                                                                                                                                                                                                                                                                                                                                                                                                                                                                                                                                                                                                                                                                                                                                                                                                                                                                                                                                                | Level                                                                                                                                                                                                                            | Net Change                                                                                     | d/d %                                                        | mtd %                                                                                | ytd %                                                                                                | 52Wk High                                                                                                    | 52Wk Low                                                                                                                                                                                    |
| rent Crude                                                                                                                                                                                                                                                                                                                                                                                                                                                                                                                                                                                                                                                                                                                                                                                                                                                                                                                                                                                                                                                                                                                                                                                                                                                                                                                                                                                                                                                                                                                                                                                                                                                                                                                                                                                                                                                                                                                                                                                                                                                                                                                     | 78.19                                                                                                                                                                                                                            | -0.37                                                                                          | -0.47                                                        | 1.49                                                                                 | 1.49                                                                                                 | 90.95                                                                                                        | 69.25                                                                                                                                                                                       |
| iold                                                                                                                                                                                                                                                                                                                                                                                                                                                                                                                                                                                                                                                                                                                                                                                                                                                                                                                                                                                                                                                                                                                                                                                                                                                                                                                                                                                                                                                                                                                                                                                                                                                                                                                                                                                                                                                                                                                                                                                                                                                                                                                           | 2023.07                                                                                                                                                                                                                          | -6.42                                                                                          | -0.32                                                        | -1.93                                                                                | -1.93                                                                                                | 2135.39                                                                                                      | 1804.92                                                                                                                                                                                     |
| latinum                                                                                                                                                                                                                                                                                                                                                                                                                                                                                                                                                                                                                                                                                                                                                                                                                                                                                                                                                                                                                                                                                                                                                                                                                                                                                                                                                                                                                                                                                                                                                                                                                                                                                                                                                                                                                                                                                                                                                                                                                                                                                                                        | 901.79                                                                                                                                                                                                                           | -1.48                                                                                          | -0.16                                                        | -9.08                                                                                | -9.08                                                                                                | 1134.95                                                                                                      | 843.10                                                                                                                                                                                      |
| opper                                                                                                                                                                                                                                                                                                                                                                                                                                                                                                                                                                                                                                                                                                                                                                                                                                                                                                                                                                                                                                                                                                                                                                                                                                                                                                                                                                                                                                                                                                                                                                                                                                                                                                                                                                                                                                                                                                                                                                                                                                                                                                                          |                                                                                                                                                                                                                                  |                                                                                                |                                                              |                                                                                      |                                                                                                      |                                                                                                              |                                                                                                                                                                                             |
| ilver                                                                                                                                                                                                                                                                                                                                                                                                                                                                                                                                                                                                                                                                                                                                                                                                                                                                                                                                                                                                                                                                                                                                                                                                                                                                                                                                                                                                                                                                                                                                                                                                                                                                                                                                                                                                                                                                                                                                                                                                                                                                                                                          | 377.45                                                                                                                                                                                                                           | -1.20                                                                                          | -0.32                                                        | -2.98                                                                                | -2.98                                                                                                | 427.55                                                                                                       | 355.75                                                                                                                                                                                      |
|                                                                                                                                                                                                                                                                                                                                                                                                                                                                                                                                                                                                                                                                                                                                                                                                                                                                                                                                                                                                                                                                                                                                                                                                                                                                                                                                                                                                                                                                                                                                                                                                                                                                                                                                                                                                                                                                                                                                                                                                                                                                                                                                | 22.45                                                                                                                                                                                                                            | -0.17                                                                                          | -0.75                                                        | -5.65                                                                                | -5.65                                                                                                | 26.14                                                                                                        | 19.90                                                                                                                                                                                       |
| Palladium                                                                                                                                                                                                                                                                                                                                                                                                                                                                                                                                                                                                                                                                                                                                                                                                                                                                                                                                                                                                                                                                                                                                                                                                                                                                                                                                                                                                                                                                                                                                                                                                                                                                                                                                                                                                                                                                                                                                                                                                                                                                                                                      | 944.00                                                                                                                                                                                                                           | -4.70                                                                                          | -0.50                                                        | -14.90                                                                               | -14.90                                                                                               | 1325.00                                                                                                      | 904.50                                                                                                                                                                                      |
| Jranium                                                                                                                                                                                                                                                                                                                                                                                                                                                                                                                                                                                                                                                                                                                                                                                                                                                                                                                                                                                                                                                                                                                                                                                                                                                                                                                                                                                                                                                                                                                                                                                                                                                                                                                                                                                                                                                                                                                                                                                                                                                                                                                        | 106.00                                                                                                                                                                                                                           | 0.00                                                                                           | 0.00                                                         | 15.85                                                                                | 15.85                                                                                                | 106.00                                                                                                       | 48.75                                                                                                                                                                                       |
| NSX Local                                                                                                                                                                                                                                                                                                                                                                                                                                                                                                                                                                                                                                                                                                                                                                                                                                                                                                                                                                                                                                                                                                                                                                                                                                                                                                                                                                                                                                                                                                                                                                                                                                                                                                                                                                                                                                                                                                                                                                                                                                                                                                                      |                                                                                                                                                                                                                                  |                                                                                                |                                                              |                                                                                      |                                                                                                      |                                                                                                              |                                                                                                                                                                                             |
|                                                                                                                                                                                                                                                                                                                                                                                                                                                                                                                                                                                                                                                                                                                                                                                                                                                                                                                                                                                                                                                                                                                                                                                                                                                                                                                                                                                                                                                                                                                                                                                                                                                                                                                                                                                                                                                                                                                                                                                                                                                                                                                                | (                                                                                                                                                                                                                                |                                                                                                |                                                              |                                                                                      |                                                                                                      |                                                                                                              |                                                                                                                                                                                             |
|                                                                                                                                                                                                                                                                                                                                                                                                                                                                                                                                                                                                                                                                                                                                                                                                                                                                                                                                                                                                                                                                                                                                                                                                                                                                                                                                                                                                                                                                                                                                                                                                                                                                                                                                                                                                                                                                                                                                                                                                                                                                                                                                | Level                                                                                                                                                                                                                            | Last Change                                                                                    | Last %                                                       | mtd %                                                                                | ytd %                                                                                                | 52Wk High                                                                                                    |                                                                                                                                                                                             |
| NE                                                                                                                                                                                                                                                                                                                                                                                                                                                                                                                                                                                                                                                                                                                                                                                                                                                                                                                                                                                                                                                                                                                                                                                                                                                                                                                                                                                                                                                                                                                                                                                                                                                                                                                                                                                                                                                                                                                                                                                                                                                                                                                             | Level<br>899                                                                                                                                                                                                                     | Last Change<br>0.00                                                                            | <b>Last %</b> 0.00                                           | <b>mtd %</b><br>0.00                                                                 | <b>ytd %</b><br>0.00                                                                                 | <b>52Wk High</b><br>900                                                                                      |                                                                                                                                                                                             |
|                                                                                                                                                                                                                                                                                                                                                                                                                                                                                                                                                                                                                                                                                                                                                                                                                                                                                                                                                                                                                                                                                                                                                                                                                                                                                                                                                                                                                                                                                                                                                                                                                                                                                                                                                                                                                                                                                                                                                                                                                                                                                                                                |                                                                                                                                                                                                                                  |                                                                                                |                                                              |                                                                                      |                                                                                                      |                                                                                                              | 899                                                                                                                                                                                         |
| GP .                                                                                                                                                                                                                                                                                                                                                                                                                                                                                                                                                                                                                                                                                                                                                                                                                                                                                                                                                                                                                                                                                                                                                                                                                                                                                                                                                                                                                                                                                                                                                                                                                                                                                                                                                                                                                                                                                                                                                                                                                                                                                                                           | 899                                                                                                                                                                                                                              | 0.00                                                                                           | 0.00                                                         | 0.00                                                                                 | 0.00                                                                                                 | 900                                                                                                          | 899<br>1350                                                                                                                                                                                 |
| GP<br>NB                                                                                                                                                                                                                                                                                                                                                                                                                                                                                                                                                                                                                                                                                                                                                                                                                                                                                                                                                                                                                                                                                                                                                                                                                                                                                                                                                                                                                                                                                                                                                                                                                                                                                                                                                                                                                                                                                                                                                                                                                                                                                                                       | 899<br>1700                                                                                                                                                                                                                      | 0.00<br>0.00                                                                                   | 0.00                                                         | 0.00<br>0.29                                                                         | 0.00<br>0.29                                                                                         | 900<br>1702                                                                                                  | 899<br>1350<br>3133                                                                                                                                                                         |
| CGP<br>NB<br>HN                                                                                                                                                                                                                                                                                                                                                                                                                                                                                                                                                                                                                                                                                                                                                                                                                                                                                                                                                                                                                                                                                                                                                                                                                                                                                                                                                                                                                                                                                                                                                                                                                                                                                                                                                                                                                                                                                                                                                                                                                                                                                                                | 899<br>1700<br>5100<br>400                                                                                                                                                                                                       | 0.00<br>0.00<br>200.00<br>0.00                                                                 | 0.00<br>0.00<br>4.08<br>0.00                                 | 0.00<br>0.29<br>4.06<br>2.30                                                         | 0.00<br>0.29<br>4.06<br>2.30                                                                         | 900<br>1702<br>5198<br>400                                                                                   | 899<br>1350<br>3133<br>350                                                                                                                                                                  |
| CGP<br>INB<br>LHN<br>MOC                                                                                                                                                                                                                                                                                                                                                                                                                                                                                                                                                                                                                                                                                                                                                                                                                                                                                                                                                                                                                                                                                                                                                                                                                                                                                                                                                                                                                                                                                                                                                                                                                                                                                                                                                                                                                                                                                                                                                                                                                                                                                                       | 899<br>1700<br>5100<br>400<br>765                                                                                                                                                                                                | 0.00<br>0.00<br>200.00<br>0.00<br>0.00                                                         | 0.00<br>0.00<br>4.08<br>0.00<br>0.00                         | 0.00<br>0.29<br>4.06<br>2.30<br>0.53                                                 | 0.00<br>0.29<br>4.06<br>2.30<br>0.53                                                                 | 900<br>1702<br>5198<br>400<br>810                                                                            | 899<br>1350<br>3133<br>350<br>702                                                                                                                                                           |
| CGP<br>FNB<br>LHN<br>MOC<br>NAM                                                                                                                                                                                                                                                                                                                                                                                                                                                                                                                                                                                                                                                                                                                                                                                                                                                                                                                                                                                                                                                                                                                                                                                                                                                                                                                                                                                                                                                                                                                                                                                                                                                                                                                                                                                                                                                                                                                                                                                                                                                                                                | 899<br>1700<br>5100<br>400<br>765<br>70                                                                                                                                                                                          | 0.00<br>0.00<br>200.00<br>0.00<br>0.00<br>0.00                                                 | 0.00<br>0.00<br>4.08<br>0.00<br>0.00                         | 0.00<br>0.29<br>4.06<br>2.30<br>0.53<br>0.00                                         | 0.00<br>0.29<br>4.06<br>2.30<br>0.53<br>0.00                                                         | 900<br>1702<br>5198<br>400<br>810<br>70                                                                      | 899<br>1350<br>3133<br>350<br>702<br>68                                                                                                                                                     |
| CGP<br>PNB<br>LHN<br>MOC<br>NAM<br>NBS                                                                                                                                                                                                                                                                                                                                                                                                                                                                                                                                                                                                                                                                                                                                                                                                                                                                                                                                                                                                                                                                                                                                                                                                                                                                                                                                                                                                                                                                                                                                                                                                                                                                                                                                                                                                                                                                                                                                                                                                                                                                                         | 899<br>1700<br>5100<br>400<br>765<br>70<br>3150                                                                                                                                                                                  | 0.00<br>0.00<br>200.00<br>0.00<br>0.00<br>0.00<br>0.00                                         | 0.00<br>0.00<br>4.08<br>0.00<br>0.00<br>0.00                 | 0.00<br>0.29<br>4.06<br>2.30<br>0.53<br>0.00                                         | 0.00<br>0.29<br>4.06<br>2.30<br>0.53<br>0.00                                                         | 900<br>1702<br>5198<br>400<br>810<br>70<br>3800                                                              | 899<br>1350<br>3133<br>350<br>702<br>68<br>2126                                                                                                                                             |
| CGP<br>PNB<br>LHN<br>MOC<br>NAM<br>NBS                                                                                                                                                                                                                                                                                                                                                                                                                                                                                                                                                                                                                                                                                                                                                                                                                                                                                                                                                                                                                                                                                                                                                                                                                                                                                                                                                                                                                                                                                                                                                                                                                                                                                                                                                                                                                                                                                                                                                                                                                                                                                         | 899<br>1700<br>5100<br>400<br>765<br>70<br>3150<br>222                                                                                                                                                                           | 0.00<br>0.00<br>200.00<br>0.00<br>0.00<br>0.00<br>0.00                                         | 0.00<br>0.00<br>4.08<br>0.00<br>0.00<br>0.00<br>0.00         | 0.00<br>0.29<br>4.06<br>2.30<br>0.53<br>0.00<br>0.03                                 | 0.00<br>0.29<br>4.06<br>2.30<br>0.53<br>0.00<br>0.03                                                 | 900<br>1702<br>5198<br>400<br>810<br>70<br>3800<br>230                                                       | 899<br>1350<br>3133<br>350<br>702<br>68<br>2126<br>190                                                                                                                                      |
| CGP<br>FNB<br>LHN<br>MOC<br>NAM<br>NBS<br>NHL<br>DRY                                                                                                                                                                                                                                                                                                                                                                                                                                                                                                                                                                                                                                                                                                                                                                                                                                                                                                                                                                                                                                                                                                                                                                                                                                                                                                                                                                                                                                                                                                                                                                                                                                                                                                                                                                                                                                                                                                                                                                                                                                                                           | 899<br>1700<br>5100<br>400<br>765<br>70<br>3150<br>222<br>1200                                                                                                                                                                   | 0.00<br>0.00<br>200.00<br>0.00<br>0.00<br>0.00<br>0.00<br>0.                                   | 0.00<br>0.00<br>4.08<br>0.00<br>0.00<br>0.00<br>0.00<br>0.00 | 0.00<br>0.29<br>4.06<br>2.30<br>0.53<br>0.00<br>0.03<br>0.00                         | 0.00<br>0.29<br>4.06<br>2.30<br>0.53<br>0.00<br>0.03<br>0.00                                         | 900<br>1702<br>5198<br>400<br>810<br>70<br>3800<br>230<br>1250                                               | 899<br>1350<br>3133<br>350<br>702<br>68<br>2126<br>190<br>1100                                                                                                                              |
| CGP PNB HN MOC NAM NBS NHL DRY                                                                                                                                                                                                                                                                                                                                                                                                                                                                                                                                                                                                                                                                                                                                                                                                                                                                                                                                                                                                                                                                                                                                                                                                                                                                                                                                                                                                                                                                                                                                                                                                                                                                                                                                                                                                                                                                                                                                                                                                                                                                                                 | 899<br>1700<br>5100<br>400<br>765<br>70<br>3150<br>222<br>1200<br>1200                                                                                                                                                           | 0.00<br>0.00<br>200.00<br>0.00<br>0.00<br>0.00<br>0.00<br>0.                                   | 0.00<br>0.00<br>4.08<br>0.00<br>0.00<br>0.00<br>0.00<br>0.00 | 0.00<br>0.29<br>4.06<br>2.30<br>0.53<br>0.00<br>0.03<br>0.00<br>0.00                 | 0.00<br>0.29<br>4.06<br>2.30<br>0.53<br>0.00<br>0.03<br>0.00<br>0.00                                 | 900<br>1702<br>5198<br>400<br>810<br>70<br>3800<br>230<br>1250<br>1320                                       | 899<br>1350<br>3133<br>350<br>702<br>688<br>2126<br>190<br>1100                                                                                                                             |
| CGP THE                                                                                                                                                                                                                                                                                                                                                                                                                                                                                                                                                                                                                                                                                                                                                                                                                                                                                                                                                                                                                                                                                                                                                                                                                                                                                                                                                                                                                                                                                                                                                                                                                                                                                                                                                                                                                                                                                                                                                                                                                                                                                    | 899<br>1700<br>5100<br>400<br>765<br>70<br>3150<br>222<br>1200<br>1200                                                                                                                                                           | 0.00<br>0.00<br>200.00<br>0.00<br>0.00<br>0.00<br>0.00<br>0.                                   | 0.00<br>0.00<br>4.08<br>0.00<br>0.00<br>0.00<br>0.00<br>0.00 | 0.00<br>0.29<br>4.06<br>2.30<br>0.53<br>0.00<br>0.03<br>0.00<br>0.00<br>0.00         | 0.00<br>0.29<br>4.06<br>2.30<br>0.53<br>0.00<br>0.03<br>0.00<br>0.00<br>0.00                         | 900<br>1702<br>5198<br>400<br>810<br>70<br>3800<br>230<br>1250<br>1320                                       | 899<br>1350<br>3133<br>350<br>702<br>68<br>2126<br>190<br>1100<br>1200                                                                                                                      |
| CGP ENB HN MOC NAM NBS NHL DRY ENL SILP ENL                                                                                                                                                                                                                                                                                                                                                                                                                                                                                                                                                                                                                                                                                                                                                                                                                                                                                                                                                                                                                                                                                                                                                                                                                                                                                                                                                                                                                                                                                                                                                                                                                                                                                                                                                                                                                                                                                                                                                                                                                                                | 899<br>1700<br>5100<br>400<br>765<br>70<br>3150<br>222<br>1200<br>1200<br>12790<br>845                                                                                                                                           | 0.00<br>0.00<br>200.00<br>0.00<br>0.00<br>0.00<br>0.00<br>0.                                   | 0.00<br>0.00<br>4.08<br>0.00<br>0.00<br>0.00<br>0.00<br>0.00 | 0.00<br>0.29<br>4.06<br>2.30<br>0.53<br>0.00<br>0.03<br>0.00<br>0.00                 | 0.00<br>0.29<br>4.06<br>2.30<br>0.53<br>0.00<br>0.03<br>0.00<br>0.00                                 | 900<br>1702<br>5198<br>400<br>810<br>70<br>3800<br>230<br>1250<br>1320                                       | 899<br>1350<br>3133<br>350<br>702<br>68<br>2126<br>190<br>1100<br>1200                                                                                                                      |
| CGP THE CONTROL CONTRO | 899<br>1700<br>5100<br>400<br>765<br>70<br>3150<br>222<br>1200<br>1200<br>12790<br>845                                                                                                                                           | 0.00<br>0.00<br>200.00<br>0.00<br>0.00<br>0.00<br>0.00<br>0.                                   | 0.00<br>0.00<br>4.08<br>0.00<br>0.00<br>0.00<br>0.00<br>0.00 | 0.00<br>0.29<br>4.06<br>2.30<br>0.53<br>0.00<br>0.03<br>0.00<br>0.00<br>0.00<br>0.00 | 0.00<br>0.29<br>4.06<br>2.30<br>0.53<br>0.00<br>0.03<br>0.00<br>0.00<br>0.00<br>0.00                 | 900<br>1702<br>5198<br>400<br>810<br>70<br>3800<br>230<br>1250<br>1320                                       | 899<br>1350<br>3133<br>3500<br>702<br>68<br>2126<br>190<br>1100<br>12790<br>499                                                                                                             |
| CGP THE                                                                                                                                                                                                                                                                                                                                                                                                                                                                                                                                                                                                                                                                                                                                                                                                                                                                                                                                                                                                                                                                                                                                                                                                                                                                                                                                                                                                                                                                                                                                                                                                                                                                                                                                                                                                                                                                                                                                                                                                                                                                                    | 899<br>1700<br>5100<br>400<br>765<br>70<br>3150<br>222<br>1200<br>1200<br>12790<br>845<br>mibian Bon                                                                                                                             | 0.00<br>0.00<br>200.00<br>0.00<br>0.00<br>0.00<br>0.00<br>0.00<br>0.00<br>0.00<br>0.00<br>0.00 | 0.00<br>0.00<br>4.08<br>0.00<br>0.00<br>0.00<br>0.00<br>0.00 | 0.00<br>0.29<br>4.06<br>2.30<br>0.53<br>0.00<br>0.03<br>0.00<br>0.00<br>0.00         | 0.00<br>0.29<br>4.06<br>2.30<br>0.53<br>0.00<br>0.03<br>0.00<br>0.00<br>0.00<br>0.00<br>0            | 900<br>1702<br>5198<br>400<br>810<br>70<br>3800<br>230<br>1250<br>1320                                       | 899 1350 3133 350 702 68 2126 190 1100 12790 499 Chg [bp]                                                                                                                                   |
| CGP NB HN MOC JAM JBS JHL DRY NH JILP JNO JA Versus Na JA Bonds                                                                                                                                                                                                                                                                                                                                                                                                                                                                                                                                                                                                                                                                                                                                                                                                                                                                                                                                                                                                                                                                                                                                                                                                                                                                                                                                                                                                                                                                                                                                                                                                                                                                                                                                                                                                                                                                                                                                                                                                                                                                | 899<br>1700<br>5100<br>400<br>765<br>70<br>3150<br>222<br>1200<br>1200<br>12790<br>845                                                                                                                                           | 0.00<br>0.00<br>200.00<br>0.00<br>0.00<br>0.00<br>0.00<br>0.00<br>0.00<br>0.00<br>0.00<br>0.00 | 0.00<br>0.00<br>4.08<br>0.00<br>0.00<br>0.00<br>0.00<br>0.00 | 0.00<br>0.29<br>4.06<br>2.30<br>0.53<br>0.00<br>0.03<br>0.00<br>0.00<br>0.00<br>0.00 | 0.00<br>0.29<br>4.06<br>2.30<br>0.53<br>0.00<br>0.03<br>0.00<br>0.00<br>0.00<br>0.00                 | 900<br>1702<br>5198<br>400<br>810<br>70<br>3800<br>230<br>1250<br>1320<br>12790<br>890                       | 899 1350 3133 350 702 68 2126 190 1100 12790 499 Chg [bp]                                                                                                                                   |
| CGP NB HN MOC JAM JBS HHL DRY NH HLP NO SA versus Na A Bonds                                                                                                                                                                                                                                                                                                                                                                                                                                                                                                                                                                                                                                                                                                                                                                                                                                                                                                                                                                                                                                                                                                                                                                                                                                                                                                                                                                                                                                                                                                                                                                                                                                                                                                                                                                                                                                                                                                                                                                                                                                                                   | 899<br>1700<br>5100<br>400<br>765<br>70<br>3150<br>222<br>1200<br>1200<br>12790<br>845<br>mibian Bon                                                                                                                             | 0.00 0.00 200.00 0.00 0.00 0.00 0.00 0.                                                        | 0.00<br>0.00<br>4.08<br>0.00<br>0.00<br>0.00<br>0.00<br>0.00 | 0.00 0.29 4.06 2.30 0.53 0.00 0.03 0.00 0.00 0.00 0.00 0                             | 0.00<br>0.29<br>4.06<br>2.30<br>0.53<br>0.00<br>0.03<br>0.00<br>0.00<br>0.00<br>0.00<br>0            | 900<br>1702<br>5198<br>400<br>810<br>70<br>3800<br>230<br>1250<br>1320<br>12790<br>890                       | 899<br>1350<br>3133<br>350<br>702<br>68<br>2126<br>190<br>1100<br>12790<br>499<br><b>Chg [bp</b> ]                                                                                          |
| CGP NB HN MOC JAM                                                                                                                                                                                                                                                                                                                                                                                                                                                                                                                                                                                                                                                                                                                                                                                                                                                                                                                                                                                                                                                                                                                                                                                                                                                                                                                                                                                                                                                                                                                                                                                                                                                                                                                                                                                                                                                                                                                                                                                                                                                                          | 899<br>1700<br>5100<br>400<br>765<br>70<br>3150<br>222<br>1200<br>1200<br>12790<br>845<br>mibian Bon<br>YTM C<br>8.74                                                                                                            | 0.00 0.00 200.00 0.00 0.00 0.00 0.00 0.                                                        | 0.00<br>0.00<br>4.08<br>0.00<br>0.00<br>0.00<br>0.00<br>0.00 | 0.00 0.29 4.06 2.30 0.53 0.00 0.03 0.00 0.00 0.00 0.00 0                             | 0.00 0.29 4.06 2.30 0.53 0.00 0.03 0.00 0.00 0.00 0.00 VTM 8.90                                      | 900<br>1702<br>5198<br>400<br>810<br>70<br>3800<br>230<br>1250<br>1320<br>12790<br>890<br>Premium<br>0       | 899<br>1350<br>3133<br>350<br>702<br>68<br>2126<br>190<br>1100<br>1200<br>12790<br>499<br><b>Chg [bp</b> ]                                                                                  |
| CGP NB HN MOC JAM JIBS JIHL DRY NH JILP NO SA Versus Na A Bonds J186 J2030                                                                                                                                                                                                                                                                                                                                                                                                                                                                                                                                                                                                                                                                                                                                                                                                                                                                                                                                                                                                                                                                                                                                                                                                                                                                                                                                                                                                                                                                                                                                                                                                                                                                                                                                                                                                                                                                                                                                                                                                                                                     | 899<br>1700<br>5100<br>400<br>765<br>70<br>3150<br>222<br>1200<br>1200<br>12790<br>845<br>mibian Bon<br>YTM C<br>8.74<br>9.75                                                                                                    | 0.00 0.00 200.00 0.00 0.00 0.00 0.00 0.                                                        | 0.00<br>0.00<br>4.08<br>0.00<br>0.00<br>0.00<br>0.00<br>0.00 | 0.00 0.29 4.06 2.30 0.53 0.00 0.03 0.00 0.00 0.00 0.00 0                             | 0.00 0.29 4.06 2.30 0.53 0.00 0.03 0.00 0.00 0.00 0.00 VTM 8.90 9.06                                 | 900<br>1702<br>5198<br>400<br>810<br>70<br>3800<br>230<br>1250<br>1320<br>12790<br>890<br>Premium<br>0<br>32 | 899<br>1356<br>3133<br>350<br>702<br>68<br>2126<br>190<br>1100<br>12790<br>499<br><b>Chg [bp</b> ]<br>-0.03                                                                                 |
| CGP FNB HN MOC VAM NBS NHL DRY FNH SILP SINO SA Versus Na VA Bonds 1186 122030                                                                                                                                                                                                                                                                                                                                                                                                                                                                                                                                                                                                                                                                                                                                                                                                                                                                                                                                                                                                                                                                                                                                                                                                                                                                                                                                                                                                                                                                                                                                                                                                                                                                                                                                                                                                                                                                                                                                                                                                                                                 | 899<br>1700<br>5100<br>400<br>765<br>70<br>3150<br>222<br>1200<br>12790<br>845<br>mibian Bon<br>YTM C<br>8.74<br>9.75<br>10.26<br>10.62                                                                                          | 0.00 0.00 200.00 0.00 0.00 0.00 0.00 0.                                                        | 0.00 0.00 4.08 0.00 0.00 0.00 0.00 0.00                      | 0.00 0.29 4.06 2.30 0.53 0.00 0.03 0.00 0.00 0.00 0.00 0                             | 0.00 0.29 4.06 2.30 0.53 0.00 0.03 0.00 0.00 0.00 0.00 0                                             | 900 1702 5198 400 810 70 3800 230 1250 1320 12790 890  Premium 0 32 30 47                                    | 899<br>1350<br>3133<br>3500<br>68<br>2126<br>190<br>1100<br>1200<br>1279<br>499<br><b>Chg [bp</b> ]<br>-0.03<br>-5.50<br>-3.00                                                              |
| CGP NB HN MOC JAM JBS JHL DRY NH JILP NO JA Versus Na JA Bonds 1186 12030 1213 12032                                                                                                                                                                                                                                                                                                                                                                                                                                                                                                                                                                                                                                                                                                                                                                                                                                                                                                                                                                                                                                                                                                                                                                                                                                                                                                                                                                                                                                                                                                                                                                                                                                                                                                                                                                                                                                                                                                                                                                                                                                           | 899<br>1700<br>5100<br>400<br>765<br>70<br>3150<br>222<br>1200<br>1200<br>12790<br>845<br>mibian Bon<br>YTM<br>8.74<br>9.75<br>10.26<br>10.62<br>11.43                                                                           | 0.00 0.00 200.00 0.00 0.00 0.00 0.00 0.                                                        | 0.00 0.00 4.08 0.00 0.00 0.00 0.00 0.00                      | 0.00 0.29 4.06 2.30 0.53 0.00 0.03 0.00 0.00 0.00 0.00 0                             | 0.00 0.29 4.06 2.30 0.53 0.00 0.03 0.00 0.00 0.00 0.00  YTM 8.90 9.06 9.03 9.21                      | 900 1702 5198 400 810 70 3800 230 1250 1320 12790 890  Premium 0 32 30 47 -39                                | 899<br>1350<br>3133<br>350<br>702<br>68<br>2126<br>190<br>1100<br>1200<br>12790<br>499<br><b>Chg [bp]</b><br>-0.03<br>-5.50<br>-3.00                                                        |
| CGP PNB HN MOC NAM HBS HL DRY NH SILP SINO SA versus Na PA Bonds R186 R2030 R213 R213 R22032                                                                                                                                                                                                                                                                                                                                                                                                                                                                                                                                                                                                                                                                                                                                                                                                                                                                                                                                                                                                                                                                                                                                                                                                                                                                                                                                                                                                                                                                                                                                                                                                                                                                                                                                                                                                                                                                                                                                                                                                                                   | 899<br>1700<br>5100<br>400<br>765<br>70<br>3150<br>222<br>1200<br>1200<br>12790<br>845<br><b>mibian Bon</b><br>YTM<br>8.74<br>9.75<br>10.26<br>10.62<br>11.43<br>11.58                                                           | 0.00 0.00 200.00 0.00 0.00 0.00 0.00 0.                                                        | 0.00 0.00 4.08 0.00 0.00 0.00 0.00 0.00                      | 0.00 0.29 4.06 2.30 0.53 0.00 0.03 0.00 0.00 0.00 0.00 0                             | 0.00 0.29 4.06 2.30 0.53 0.00 0.03 0.00 0.00 0.00 0.00 0                                             | 900 1702 5198 400 810 70 3800 230 1250 1320 12790 890  Premium 0 32 30 47 -39 -41                            | 899<br>1350<br>3133<br>350<br>68<br>2126<br>190<br>1100<br>12790<br>499<br><b>Chg [bp]</b><br>-0.03<br>-5.50<br>-3.00                                                                       |
| CGP PNB HN MOC NAM NBS NHL DRY NH SILP SINO SA versus Na PA Bonds R186 R2030 R213 R22032 R2035 R2035                                                                                                                                                                                                                                                                                                                                                                                                                                                                                                                                                                                                                                                                                                                                                                                                                                                                                                                                                                                                                                                                                                                                                                                                                                                                                                                                                                                                                                                                                                                                                                                                                                                                                                                                                                                                                                                                                                                                                                                                                           | 899 1700 5100 400 765 70 3150 222 1200 1200 12790 845 mibian Bon YTM 8.74 9.75 10.26 10.62 11.43 11.58 11.87                                                                                                                     | 0.00 0.00 200.00 0.00 0.00 0.00 0.00 0.                                                        | 0.00 0.00 4.08 0.00 0.00 0.00 0.00 0.00                      | 0.00 0.29 4.06 2.30 0.53 0.00 0.03 0.00 0.00 0.00 0.00 0                             | 0.00 0.29 4.06 2.30 0.53 0.00 0.03 0.00 0.00 0.00 0.00  YTM 8.90 9.06 9.03 9.21 9.36 9.34 9.99       | 900 1702 5198 400 810 70 3800 230 1250 1320 12790 890  Premium 0 32 30 47 -39 -41 -27                        | 899<br>1350<br>3133<br>350<br>702<br>68<br>2126<br>190<br>1100<br>12790<br>499<br><b>Chg [bp</b> ]<br>-0.03<br>-5.50<br>-3.00<br>2.00<br>3.15                                               |
| CGP FNB LHN MOC NAM NBS NHL DRY PNH SILP SNO SA versus Na 5A Bonds 8186 82030 8213 82032 82035 82035                                                                                                                                                                                                                                                                                                                                                                                                                                                                                                                                                                                                                                                                                                                                                                                                                                                                                                                                                                                                                                                                                                                                                                                                                                                                                                                                                                                                                                                                                                                                                                                                                                                                                                                                                                                                                                                                                                                                                                                                                           | 899 1700 5100 400 765 70 3150 222 1200 12790 12790 845 mibian Bon YTM C 8.74 9.75 10.26 10.62 11.43 11.58 11.87 12.22                                                                                                            | 0.00 0.00 200.00 0.00 0.00 0.00 0.00 0.                                                        | 0.00 0.00 4.08 0.00 0.00 0.00 0.00 0.00                      | 0.00 0.29 4.06 2.30 0.53 0.00 0.03 0.00 0.00 0.00 0.00 0                             | 0.00 0.29 4.06 2.30 0.53 0.00 0.03 0.00 0.00 0.00 0.00  YTM 8.90 9.06 9.03 9.21 9.36 9.34 9.99 10.90 | 900 1702 5198 400 810 70 3800 230 1250 1320 12790 890  Premium 0 32 30 47 -39 -41 -27 -68                    | 899 1350 3133 350 702 68 2126 190 1100 1200 12790 499  Chg [bp] -0.03 -5.50 -3.00 2.00 3.15 -3.00 -1.50 -3.00 -3.00 -3.00 -3.00 -3.00 -3.00 -3.00 -3.00 -3.00 -3.00 -3.00 -3.00 -3.00 -3.00 |
| CGP ENB HN MOC NAM NBS NHL DRY ENH SILP SILP SA Versus Na AB Bonds | 899<br>1700<br>5100<br>400<br>765<br>70<br>3150<br>222<br>1200<br>12790<br>845<br>mibian Bon<br>YTM C<br>8.74<br>9.75<br>10.26<br>10.62<br>11.43<br>11.58<br>11.87<br>12.22                                                      | 0.00 0.00 200.00 0.00 0.00 0.00 0.00 0.                                                        | 0.00 0.00 4.08 0.00 0.00 0.00 0.00 0.00                      | 0.00 0.29 4.06 2.30 0.53 0.00 0.03 0.00 0.00 0.00 0.00 0                             | 0.00 0.29 4.06 2.30 0.53 0.00 0.03 0.00 0.00 0.00 0.00 0                                             | 900 1702 5198 400 810 70 3800 230 1250 1320 12790 890  Premium 0 32 30 47 -39 -41 -27 -68 23                 | 899 1350 3133 350 702 68 2126 190 1100 1200 12790 499  Chg [bp] -0.03 -5.50 -3.00 2.00 3.15 -3.00 -1.50 -3.00 -4.28                                                                         |
| CGP FNB LHN MOC NAM NBS NHL DRY PNH SIA SA PORTSUS NA SA Bonds 8186 822030 8213 822032 82035 82037 82044                                                                                                                                                                                                                                                                                                                                                                                                                                                                                                                                                                                                                                                                                                                                                                                                                                                                                                                                                                                                                                                                                                                                                                                                                                                                                                                                                                                                                                                                                                                                                                                                                                                                                                                                                                                                                                                                                                                                                                                                                       | 899<br>1700<br>5100<br>400<br>765<br>70<br>3150<br>222<br>1200<br>12790<br>845<br>mibian Bon<br>YTM C<br>8.74<br>9.75<br>10.26<br>10.62<br>11.43<br>11.58<br>11.87<br>12.22<br>12.05<br>12.32                                    | 0.00 0.00 200.00 0.00 0.00 0.00 0.00 0.                                                        | 0.00 0.00 4.08 0.00 0.00 0.00 0.00 0.00                      | 0.00 0.29 4.06 2.30 0.53 0.00 0.03 0.00 0.00 0.00 0.00 0                             | 0.00 0.29 4.06 2.30 0.53 0.00 0.03 0.00 0.00 0.00 0.00 0                                             | 900 1702 5198 400 810 70 3800 230 1250 1320 12790 890  Premium 0 32 30 47 -39 -41 -27 -68 23 19              | 899 1350 3133 3500 702 68 2126 190 1100 12799 499  Chg [bp] -0.03 -5.50 -3.00 2.00 3.15 -3.00 -1.50 -3.00 -4.28 -3.50                                                                       |
| CGP FNB LHN MOC NAM NBS NHL DRY PNH SILP SINO SA versus Na SA Bonds R186 R2030 R2030 R2035 R209 R2037 R2040 R2044 R2044                                                                                                                                                                                                                                                                                                                                                                                                                                                                                                                                                                                                                                                                                                                                                                                                                                                                                                                                                                                                                                                                                                                                                                                                                                                                                                                                                                                                                                                                                                                                                                                                                                                                                                                                                                                                                                                                                                                                                                                                        | 899<br>1700<br>5100<br>400<br>765<br>70<br>3150<br>222<br>1200<br>12790<br>845<br>mibian Bon<br>YTM C<br>8.74<br>9.75<br>10.26<br>10.62<br>11.43<br>11.58<br>11.87<br>12.22                                                      | 0.00 0.00 200.00 0.00 0.00 0.00 0.00 0.                                                        | 0.00 0.00 4.08 0.00 0.00 0.00 0.00 0.00                      | 0.00 0.29 4.06 2.30 0.53 0.00 0.03 0.00 0.00 0.00 0.00 0                             | 0.00 0.29 4.06 2.30 0.53 0.00 0.03 0.00 0.00 0.00 0.00 0                                             | 900 1702 5198 400 810 70 3800 230 1250 1320 12790 890  Premium 0 32 30 47 -39 -41 -27 -68 23 19 29           | 899 1350 3133 350 702 68 2126 190 1100 1200 0 12790 499  Chg [bp] -0.03 -5.50 -3.00 2.00 3.15 -3.00 -1.50 -3.00 -4.28 -3.50 1.50                                                            |
| CGP FNB LHN MOC NAM NBS NHL DRY PNH SILP SINO SA versus Na SA Bonds R186 R2030 R2030 R2035 R209 R2037 R2040 R2044 R2044                                                                                                                                                                                                                                                                                                                                                                                                                                                                                                                                                                                                                                                                                                                                                                                                                                                                                                                                                                                                                                                                                                                                                                                                                                                                                                                                                                                                                                                                                                                                                                                                                                                                                                                                                                                                                                                                                                                                                                                                        | 899<br>1700<br>5100<br>400<br>765<br>70<br>3150<br>222<br>1200<br>12790<br>845<br>mibian Bon<br>YTM C<br>8.74<br>9.75<br>10.26<br>10.62<br>11.43<br>11.58<br>11.87<br>12.22<br>12.05<br>12.32                                    | 0.00 0.00 200.00 0.00 0.00 0.00 0.00 0.                                                        | 0.00 0.00 4.08 0.00 0.00 0.00 0.00 0.00                      | 0.00 0.29 4.06 2.30 0.53 0.00 0.03 0.00 0.00 0.00 0.00 0                             | 0.00 0.29 4.06 2.30 0.53 0.00 0.03 0.00 0.00 0.00 0.00 0                                             | 900 1702 5198 400 810 70 3800 230 1250 1320 12790 890  Premium 0 32 30 47 -39 -41 -27 -68 23 19              | 899 1350 3133 350 702 68 2126 190 1100 1200 0 12790 499  Chg [bp] -0.03 -5.50 -3.00 2.00 3.15 -3.00 -1.50 -3.00 -4.28 -3.50 1.50                                                            |
| ANE CGP FNB LHN MOC NAM NBS NHL SILP SNO SA versus Na SA Bonds R186 R2030 R213 R2032 R2035 R209 R2037 R2040 R214 R2044 R2044 R2048 R2053                                                                                                                                                                                                                                                                                                                                                                                                                                                                                                                                                                                                                                                                                                                                                                                                                                                                                                                                                                                                                                                                                                                                                                                                                                                                                                                                                                                                                                                                                                                                                                                                                                                                                                                                                                                                                                                                                                                                                                                       | 899<br>1700<br>5100<br>400<br>765<br>70<br>3150<br>222<br>1200<br>1200<br>12790<br>845<br>mibian Bon<br>YTM C<br>8.74<br>9.75<br>10.26<br>10.62<br>11.43<br>11.58<br>11.87<br>12.22<br>12.05<br>12.05<br>12.05<br>12.32<br>12.24 | 0.00 0.00 200.00 0.00 0.00 0.00 0.00 0.                                                        | 0.00 0.00 4.08 0.00 0.00 0.00 0.00 0.00                      | 0.00 0.29 4.06 2.30 0.53 0.00 0.03 0.00 0.00 0.00 0.00 0                             | 0.00 0.29 4.06 2.30 0.53 0.00 0.03 0.00 0.00 0.00 0.00 0                                             | 900 1702 5198 400 810 70 3800 230 1250 1320 12790 890  Premium 0 32 30 47 -39 -41 -27 -68 23 19 29           | 3133<br>350<br>702<br>68<br>2126<br>190<br>1100<br>1200                                                                                                                                     |
| CGP FNB HN MOC NAM MBS NHL DRY FNH SILP SINO SA versus Na SA Bonds 1186 12030 1213 122032 12035 1209 12037 12040 1214 122044 122044                                                                                                                                                                                                                                                                                                                                                                                                                                                                                                                                                                                                                                                                                                                                                                                                                                                                                                                                                                                                                                                                                                                                                                                                                                                                                                                                                                                                                                                                                                                                                                                                                                                                                                                                                                                                                                                                                                                                                                                            | 899<br>1700<br>5100<br>400<br>765<br>70<br>3150<br>222<br>1200<br>1200<br>12790<br>845<br>mibian Bon<br>YTM C<br>8.74<br>9.75<br>10.26<br>10.62<br>11.43<br>11.58<br>11.87<br>12.22<br>12.05<br>12.05<br>12.05<br>12.32<br>12.24 | 0.00 0.00 200.00 0.00 0.00 0.00 0.00 0.                                                        | 0.00 0.00 4.08 0.00 0.00 0.00 0.00 0.00                      | 0.00 0.29 4.06 2.30 0.53 0.00 0.03 0.00 0.00 0.00 0.00 0                             | 0.00 0.29 4.06 2.30 0.53 0.00 0.03 0.00 0.00 0.00 0.00 0                                             | 900 1702 5198 400 810 70 3800 230 1250 1320 12790 890  Premium 0 32 30 47 -39 -41 -27 -68 23 19 29 -2        | 899 1350 3133 350 702 68 2126 190 1100 1200 0 12790 499  Chg [bp] -0.03 -5.50 -3.00 2.00 3.15 -3.00 -4.28 -3.50 -4.28                                                                       |