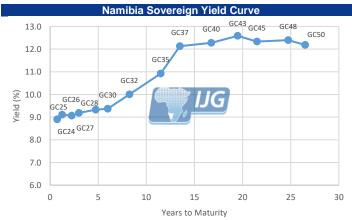

## **IJG** Daily Bulletin

Monday, 22 January 2024

Local Indices

|                                                                                                                                                                                                                                                                                                                                                                                                                                                                                                                                                                                                                                                                                                                                                                                                                                                                                                                                                                                                                                                                                                                                                                                                                                                                                                                                                                                                                                                                                                                                                                                                                                                                                                                                                                                                                                                                                                                                                                                                                                                                                                                                | Level                                                                                                                                                                                                                            | Net Change                                                                                     | d/d %                                                        | mtd %                                                                                | ytd %                                                                                                | 52Wk High                                                                                                    | 52Wk Low                                                                                                                                                                                    |
|--------------------------------------------------------------------------------------------------------------------------------------------------------------------------------------------------------------------------------------------------------------------------------------------------------------------------------------------------------------------------------------------------------------------------------------------------------------------------------------------------------------------------------------------------------------------------------------------------------------------------------------------------------------------------------------------------------------------------------------------------------------------------------------------------------------------------------------------------------------------------------------------------------------------------------------------------------------------------------------------------------------------------------------------------------------------------------------------------------------------------------------------------------------------------------------------------------------------------------------------------------------------------------------------------------------------------------------------------------------------------------------------------------------------------------------------------------------------------------------------------------------------------------------------------------------------------------------------------------------------------------------------------------------------------------------------------------------------------------------------------------------------------------------------------------------------------------------------------------------------------------------------------------------------------------------------------------------------------------------------------------------------------------------------------------------------------------------------------------------------------------|----------------------------------------------------------------------------------------------------------------------------------------------------------------------------------------------------------------------------------|------------------------------------------------------------------------------------------------|--------------------------------------------------------------|--------------------------------------------------------------------------------------|------------------------------------------------------------------------------------------------------|--------------------------------------------------------------------------------------------------------------|---------------------------------------------------------------------------------------------------------------------------------------------------------------------------------------------|
| NSX Overall                                                                                                                                                                                                                                                                                                                                                                                                                                                                                                                                                                                                                                                                                                                                                                                                                                                                                                                                                                                                                                                                                                                                                                                                                                                                                                                                                                                                                                                                                                                                                                                                                                                                                                                                                                                                                                                                                                                                                                                                                                                                                                                    | 1540                                                                                                                                                                                                                             | 6.66                                                                                           | 0.43                                                         | -5.73                                                                                | -5.73                                                                                                | 1805                                                                                                         | 102                                                                                                                                                                                         |
| NSX Local                                                                                                                                                                                                                                                                                                                                                                                                                                                                                                                                                                                                                                                                                                                                                                                                                                                                                                                                                                                                                                                                                                                                                                                                                                                                                                                                                                                                                                                                                                                                                                                                                                                                                                                                                                                                                                                                                                                                                                                                                                                                                                                      | 679                                                                                                                                                                                                                              | 5.68                                                                                           | 0.84                                                         | 1.04                                                                                 | 1.04                                                                                                 | 693                                                                                                          | 44                                                                                                                                                                                          |
| JSE ALSI                                                                                                                                                                                                                                                                                                                                                                                                                                                                                                                                                                                                                                                                                                                                                                                                                                                                                                                                                                                                                                                                                                                                                                                                                                                                                                                                                                                                                                                                                                                                                                                                                                                                                                                                                                                                                                                                                                                                                                                                                                                                                                                       | 72661                                                                                                                                                                                                                            | 316.51                                                                                         | 0.44                                                         | -5.50                                                                                | -5.50                                                                                                | 81338                                                                                                        | 69128                                                                                                                                                                                       |
| JSE Top 40                                                                                                                                                                                                                                                                                                                                                                                                                                                                                                                                                                                                                                                                                                                                                                                                                                                                                                                                                                                                                                                                                                                                                                                                                                                                                                                                                                                                                                                                                                                                                                                                                                                                                                                                                                                                                                                                                                                                                                                                                                                                                                                     | 66346                                                                                                                                                                                                                            | 337.02                                                                                         | 0.51                                                         | -5.88                                                                                | -5.88                                                                                                | 75306                                                                                                        | 63312                                                                                                                                                                                       |
| ISE INDI                                                                                                                                                                                                                                                                                                                                                                                                                                                                                                                                                                                                                                                                                                                                                                                                                                                                                                                                                                                                                                                                                                                                                                                                                                                                                                                                                                                                                                                                                                                                                                                                                                                                                                                                                                                                                                                                                                                                                                                                                                                                                                                       | 100092                                                                                                                                                                                                                           | 258.05                                                                                         | 0.26                                                         | -3.50                                                                                | -3.50                                                                                                | 109998                                                                                                       | 92852                                                                                                                                                                                       |
| ISE FINI                                                                                                                                                                                                                                                                                                                                                                                                                                                                                                                                                                                                                                                                                                                                                                                                                                                                                                                                                                                                                                                                                                                                                                                                                                                                                                                                                                                                                                                                                                                                                                                                                                                                                                                                                                                                                                                                                                                                                                                                                                                                                                                       | 17207                                                                                                                                                                                                                            | 136.23                                                                                         | 0.80                                                         | -3.73                                                                                | -3.73                                                                                                | 17915                                                                                                        | 14240                                                                                                                                                                                       |
| SE RESI                                                                                                                                                                                                                                                                                                                                                                                                                                                                                                                                                                                                                                                                                                                                                                                                                                                                                                                                                                                                                                                                                                                                                                                                                                                                                                                                                                                                                                                                                                                                                                                                                                                                                                                                                                                                                                                                                                                                                                                                                                                                                                                        | 51031                                                                                                                                                                                                                            | 225.50                                                                                         | 0.44                                                         | -11.30                                                                               | -11.30                                                                                               | 79846                                                                                                        | 50259                                                                                                                                                                                       |
| SE Banks                                                                                                                                                                                                                                                                                                                                                                                                                                                                                                                                                                                                                                                                                                                                                                                                                                                                                                                                                                                                                                                                                                                                                                                                                                                                                                                                                                                                                                                                                                                                                                                                                                                                                                                                                                                                                                                                                                                                                                                                                                                                                                                       | 10513                                                                                                                                                                                                                            | 66.52                                                                                          | 0.64                                                         | -3.97                                                                                | -3.97                                                                                                | 10980                                                                                                        | 8600                                                                                                                                                                                        |
| Slobal Indice                                                                                                                                                                                                                                                                                                                                                                                                                                                                                                                                                                                                                                                                                                                                                                                                                                                                                                                                                                                                                                                                                                                                                                                                                                                                                                                                                                                                                                                                                                                                                                                                                                                                                                                                                                                                                                                                                                                                                                                                                                                                                                                  |                                                                                                                                                                                                                                  | 00.32                                                                                          | 0.04                                                         | -5.57                                                                                | -5.57                                                                                                | 10380                                                                                                        | 8000                                                                                                                                                                                        |
| Jiobai illuice                                                                                                                                                                                                                                                                                                                                                                                                                                                                                                                                                                                                                                                                                                                                                                                                                                                                                                                                                                                                                                                                                                                                                                                                                                                                                                                                                                                                                                                                                                                                                                                                                                                                                                                                                                                                                                                                                                                                                                                                                                                                                                                 | Level                                                                                                                                                                                                                            | Net Change                                                                                     | d/d %                                                        | mtd %                                                                                | ytd %                                                                                                | 52Wk High                                                                                                    | 52Wk Low                                                                                                                                                                                    |
| Dow Jones                                                                                                                                                                                                                                                                                                                                                                                                                                                                                                                                                                                                                                                                                                                                                                                                                                                                                                                                                                                                                                                                                                                                                                                                                                                                                                                                                                                                                                                                                                                                                                                                                                                                                                                                                                                                                                                                                                                                                                                                                                                                                                                      | 37864                                                                                                                                                                                                                            | 395.19                                                                                         | 1.05                                                         | 0.46                                                                                 | 0.46                                                                                                 | 37934                                                                                                        | 31430                                                                                                                                                                                       |
| 6&P 500                                                                                                                                                                                                                                                                                                                                                                                                                                                                                                                                                                                                                                                                                                                                                                                                                                                                                                                                                                                                                                                                                                                                                                                                                                                                                                                                                                                                                                                                                                                                                                                                                                                                                                                                                                                                                                                                                                                                                                                                                                                                                                                        | 4840                                                                                                                                                                                                                             | 58.87                                                                                          | 1.23                                                         | 1.47                                                                                 | 1.47                                                                                                 | 4842                                                                                                         | 3809                                                                                                                                                                                        |
| NASDAQ                                                                                                                                                                                                                                                                                                                                                                                                                                                                                                                                                                                                                                                                                                                                                                                                                                                                                                                                                                                                                                                                                                                                                                                                                                                                                                                                                                                                                                                                                                                                                                                                                                                                                                                                                                                                                                                                                                                                                                                                                                                                                                                         | 15311                                                                                                                                                                                                                            | 255.32                                                                                         | 1.70                                                         | 2.00                                                                                 | 2.00                                                                                                 | 15311                                                                                                        | 10886                                                                                                                                                                                       |
| -                                                                                                                                                                                                                                                                                                                                                                                                                                                                                                                                                                                                                                                                                                                                                                                                                                                                                                                                                                                                                                                                                                                                                                                                                                                                                                                                                                                                                                                                                                                                                                                                                                                                                                                                                                                                                                                                                                                                                                                                                                                                                                                              |                                                                                                                                                                                                                                  |                                                                                                | 0.04                                                         |                                                                                      |                                                                                                      | 8047                                                                                                         |                                                                                                                                                                                             |
| TSE100                                                                                                                                                                                                                                                                                                                                                                                                                                                                                                                                                                                                                                                                                                                                                                                                                                                                                                                                                                                                                                                                                                                                                                                                                                                                                                                                                                                                                                                                                                                                                                                                                                                                                                                                                                                                                                                                                                                                                                                                                                                                                                                         | 7462                                                                                                                                                                                                                             | 2.84                                                                                           |                                                              | -3.51                                                                                | -3.51                                                                                                |                                                                                                              | 7207                                                                                                                                                                                        |
| PAX                                                                                                                                                                                                                                                                                                                                                                                                                                                                                                                                                                                                                                                                                                                                                                                                                                                                                                                                                                                                                                                                                                                                                                                                                                                                                                                                                                                                                                                                                                                                                                                                                                                                                                                                                                                                                                                                                                                                                                                                                                                                                                                            | 16555                                                                                                                                                                                                                            | -12.22                                                                                         | -0.07                                                        | -1.17                                                                                | -1.17                                                                                                | 17003                                                                                                        | 14458                                                                                                                                                                                       |
| lang Seng                                                                                                                                                                                                                                                                                                                                                                                                                                                                                                                                                                                                                                                                                                                                                                                                                                                                                                                                                                                                                                                                                                                                                                                                                                                                                                                                                                                                                                                                                                                                                                                                                                                                                                                                                                                                                                                                                                                                                                                                                                                                                                                      | 14991                                                                                                                                                                                                                            | -317.20                                                                                        | -2.07                                                        | -12.06                                                                               | -12.06                                                                                               | 22701                                                                                                        | 14974                                                                                                                                                                                       |
| likkei                                                                                                                                                                                                                                                                                                                                                                                                                                                                                                                                                                                                                                                                                                                                                                                                                                                                                                                                                                                                                                                                                                                                                                                                                                                                                                                                                                                                                                                                                                                                                                                                                                                                                                                                                                                                                                                                                                                                                                                                                                                                                                                         | 36433                                                                                                                                                                                                                            | 469.66                                                                                         | 1.31                                                         | 8.87                                                                                 | 8.87                                                                                                 | 36535                                                                                                        | 26321                                                                                                                                                                                       |
| Currencies                                                                                                                                                                                                                                                                                                                                                                                                                                                                                                                                                                                                                                                                                                                                                                                                                                                                                                                                                                                                                                                                                                                                                                                                                                                                                                                                                                                                                                                                                                                                                                                                                                                                                                                                                                                                                                                                                                                                                                                                                                                                                                                     |                                                                                                                                                                                                                                  |                                                                                                |                                                              |                                                                                      |                                                                                                      |                                                                                                              |                                                                                                                                                                                             |
|                                                                                                                                                                                                                                                                                                                                                                                                                                                                                                                                                                                                                                                                                                                                                                                                                                                                                                                                                                                                                                                                                                                                                                                                                                                                                                                                                                                                                                                                                                                                                                                                                                                                                                                                                                                                                                                                                                                                                                                                                                                                                                                                | Level                                                                                                                                                                                                                            | Net Change                                                                                     | d/d %                                                        | mtd %                                                                                | ytd %                                                                                                | 52Wk High                                                                                                    | 52Wk Low                                                                                                                                                                                    |
| I\$/US\$                                                                                                                                                                                                                                                                                                                                                                                                                                                                                                                                                                                                                                                                                                                                                                                                                                                                                                                                                                                                                                                                                                                                                                                                                                                                                                                                                                                                                                                                                                                                                                                                                                                                                                                                                                                                                                                                                                                                                                                                                                                                                                                       | 19.07                                                                                                                                                                                                                            | 0.04                                                                                           | -0.19                                                        | -3.69                                                                                | -3.69                                                                                                | 19.92                                                                                                        | 16.93                                                                                                                                                                                       |
| \$/£                                                                                                                                                                                                                                                                                                                                                                                                                                                                                                                                                                                                                                                                                                                                                                                                                                                                                                                                                                                                                                                                                                                                                                                                                                                                                                                                                                                                                                                                                                                                                                                                                                                                                                                                                                                                                                                                                                                                                                                                                                                                                                                           | 24.24                                                                                                                                                                                                                            | 0.08                                                                                           | -0.34                                                        | -3.89                                                                                | -3.89                                                                                                | 24.73                                                                                                        | 20.84                                                                                                                                                                                       |
| !\$/€                                                                                                                                                                                                                                                                                                                                                                                                                                                                                                                                                                                                                                                                                                                                                                                                                                                                                                                                                                                                                                                                                                                                                                                                                                                                                                                                                                                                                                                                                                                                                                                                                                                                                                                                                                                                                                                                                                                                                                                                                                                                                                                          | 20.78                                                                                                                                                                                                                            | 0.06                                                                                           | -0.28                                                        | -2.89                                                                                | -2.89                                                                                                | 21.33                                                                                                        | 18.53                                                                                                                                                                                       |
| I\$/AUD\$                                                                                                                                                                                                                                                                                                                                                                                                                                                                                                                                                                                                                                                                                                                                                                                                                                                                                                                                                                                                                                                                                                                                                                                                                                                                                                                                                                                                                                                                                                                                                                                                                                                                                                                                                                                                                                                                                                                                                                                                                                                                                                                      | 12.56                                                                                                                                                                                                                            | 0.01                                                                                           | -0.28                                                        | -0.76                                                                                | -0.76                                                                                                | 13.07                                                                                                        | 11.70                                                                                                                                                                                       |
| I\$/AOD\$                                                                                                                                                                                                                                                                                                                                                                                                                                                                                                                                                                                                                                                                                                                                                                                                                                                                                                                                                                                                                                                                                                                                                                                                                                                                                                                                                                                                                                                                                                                                                                                                                                                                                                                                                                                                                                                                                                                                                                                                                                                                                                                      |                                                                                                                                                                                                                                  |                                                                                                |                                                              |                                                                                      |                                                                                                      |                                                                                                              |                                                                                                                                                                                             |
|                                                                                                                                                                                                                                                                                                                                                                                                                                                                                                                                                                                                                                                                                                                                                                                                                                                                                                                                                                                                                                                                                                                                                                                                                                                                                                                                                                                                                                                                                                                                                                                                                                                                                                                                                                                                                                                                                                                                                                                                                                                                                                                                | 14.19                                                                                                                                                                                                                            | 0.02                                                                                           | -0.16                                                        | -2.64                                                                                | -2.64                                                                                                | 14.66                                                                                                        | 12.72                                                                                                                                                                                       |
| JS\$/€                                                                                                                                                                                                                                                                                                                                                                                                                                                                                                                                                                                                                                                                                                                                                                                                                                                                                                                                                                                                                                                                                                                                                                                                                                                                                                                                                                                                                                                                                                                                                                                                                                                                                                                                                                                                                                                                                                                                                                                                                                                                                                                         | 1.09                                                                                                                                                                                                                             | 0.00                                                                                           | 0.02                                                         | -1.26                                                                                | -1.26                                                                                                | 1.13                                                                                                         | 1.04                                                                                                                                                                                        |
| JS\$/¥                                                                                                                                                                                                                                                                                                                                                                                                                                                                                                                                                                                                                                                                                                                                                                                                                                                                                                                                                                                                                                                                                                                                                                                                                                                                                                                                                                                                                                                                                                                                                                                                                                                                                                                                                                                                                                                                                                                                                                                                                                                                                                                         | 148.04                                                                                                                                                                                                                           | -0.08                                                                                          | 0.05                                                         | -4.73                                                                                | -4.73                                                                                                | 151.91                                                                                                       | 128.09                                                                                                                                                                                      |
| Commodities                                                                                                                                                                                                                                                                                                                                                                                                                                                                                                                                                                                                                                                                                                                                                                                                                                                                                                                                                                                                                                                                                                                                                                                                                                                                                                                                                                                                                                                                                                                                                                                                                                                                                                                                                                                                                                                                                                                                                                                                                                                                                                                    |                                                                                                                                                                                                                                  |                                                                                                |                                                              |                                                                                      |                                                                                                      |                                                                                                              |                                                                                                                                                                                             |
|                                                                                                                                                                                                                                                                                                                                                                                                                                                                                                                                                                                                                                                                                                                                                                                                                                                                                                                                                                                                                                                                                                                                                                                                                                                                                                                                                                                                                                                                                                                                                                                                                                                                                                                                                                                                                                                                                                                                                                                                                                                                                                                                | Level                                                                                                                                                                                                                            | Net Change                                                                                     | d/d %                                                        | mtd %                                                                                | ytd %                                                                                                | 52Wk High                                                                                                    | 52Wk Low                                                                                                                                                                                    |
| rent Crude                                                                                                                                                                                                                                                                                                                                                                                                                                                                                                                                                                                                                                                                                                                                                                                                                                                                                                                                                                                                                                                                                                                                                                                                                                                                                                                                                                                                                                                                                                                                                                                                                                                                                                                                                                                                                                                                                                                                                                                                                                                                                                                     | 78.19                                                                                                                                                                                                                            | -0.37                                                                                          | -0.47                                                        | 1.49                                                                                 | 1.49                                                                                                 | 90.95                                                                                                        | 69.25                                                                                                                                                                                       |
| iold                                                                                                                                                                                                                                                                                                                                                                                                                                                                                                                                                                                                                                                                                                                                                                                                                                                                                                                                                                                                                                                                                                                                                                                                                                                                                                                                                                                                                                                                                                                                                                                                                                                                                                                                                                                                                                                                                                                                                                                                                                                                                                                           | 2023.07                                                                                                                                                                                                                          | -6.42                                                                                          | -0.32                                                        | -1.93                                                                                | -1.93                                                                                                | 2135.39                                                                                                      | 1804.92                                                                                                                                                                                     |
| latinum                                                                                                                                                                                                                                                                                                                                                                                                                                                                                                                                                                                                                                                                                                                                                                                                                                                                                                                                                                                                                                                                                                                                                                                                                                                                                                                                                                                                                                                                                                                                                                                                                                                                                                                                                                                                                                                                                                                                                                                                                                                                                                                        | 901.79                                                                                                                                                                                                                           | -1.48                                                                                          | -0.16                                                        | -9.08                                                                                | -9.08                                                                                                | 1134.95                                                                                                      | 843.10                                                                                                                                                                                      |
| opper                                                                                                                                                                                                                                                                                                                                                                                                                                                                                                                                                                                                                                                                                                                                                                                                                                                                                                                                                                                                                                                                                                                                                                                                                                                                                                                                                                                                                                                                                                                                                                                                                                                                                                                                                                                                                                                                                                                                                                                                                                                                                                                          |                                                                                                                                                                                                                                  |                                                                                                |                                                              |                                                                                      |                                                                                                      |                                                                                                              |                                                                                                                                                                                             |
| ilver                                                                                                                                                                                                                                                                                                                                                                                                                                                                                                                                                                                                                                                                                                                                                                                                                                                                                                                                                                                                                                                                                                                                                                                                                                                                                                                                                                                                                                                                                                                                                                                                                                                                                                                                                                                                                                                                                                                                                                                                                                                                                                                          | 377.45                                                                                                                                                                                                                           | -1.20                                                                                          | -0.32                                                        | -2.98                                                                                | -2.98                                                                                                | 427.55                                                                                                       | 355.75                                                                                                                                                                                      |
|                                                                                                                                                                                                                                                                                                                                                                                                                                                                                                                                                                                                                                                                                                                                                                                                                                                                                                                                                                                                                                                                                                                                                                                                                                                                                                                                                                                                                                                                                                                                                                                                                                                                                                                                                                                                                                                                                                                                                                                                                                                                                                                                | 22.45                                                                                                                                                                                                                            | -0.17                                                                                          | -0.75                                                        | -5.65                                                                                | -5.65                                                                                                | 26.14                                                                                                        | 19.90                                                                                                                                                                                       |
| Palladium                                                                                                                                                                                                                                                                                                                                                                                                                                                                                                                                                                                                                                                                                                                                                                                                                                                                                                                                                                                                                                                                                                                                                                                                                                                                                                                                                                                                                                                                                                                                                                                                                                                                                                                                                                                                                                                                                                                                                                                                                                                                                                                      | 944.00                                                                                                                                                                                                                           | -4.70                                                                                          | -0.50                                                        | -14.90                                                                               | -14.90                                                                                               | 1325.00                                                                                                      | 904.50                                                                                                                                                                                      |
| Jranium                                                                                                                                                                                                                                                                                                                                                                                                                                                                                                                                                                                                                                                                                                                                                                                                                                                                                                                                                                                                                                                                                                                                                                                                                                                                                                                                                                                                                                                                                                                                                                                                                                                                                                                                                                                                                                                                                                                                                                                                                                                                                                                        | 106.00                                                                                                                                                                                                                           | 0.00                                                                                           | 0.00                                                         | 15.85                                                                                | 15.85                                                                                                | 106.00                                                                                                       | 48.75                                                                                                                                                                                       |
| NSX Local                                                                                                                                                                                                                                                                                                                                                                                                                                                                                                                                                                                                                                                                                                                                                                                                                                                                                                                                                                                                                                                                                                                                                                                                                                                                                                                                                                                                                                                                                                                                                                                                                                                                                                                                                                                                                                                                                                                                                                                                                                                                                                                      |                                                                                                                                                                                                                                  |                                                                                                |                                                              |                                                                                      |                                                                                                      |                                                                                                              |                                                                                                                                                                                             |
|                                                                                                                                                                                                                                                                                                                                                                                                                                                                                                                                                                                                                                                                                                                                                                                                                                                                                                                                                                                                                                                                                                                                                                                                                                                                                                                                                                                                                                                                                                                                                                                                                                                                                                                                                                                                                                                                                                                                                                                                                                                                                                                                | (                                                                                                                                                                                                                                |                                                                                                |                                                              |                                                                                      |                                                                                                      |                                                                                                              |                                                                                                                                                                                             |
|                                                                                                                                                                                                                                                                                                                                                                                                                                                                                                                                                                                                                                                                                                                                                                                                                                                                                                                                                                                                                                                                                                                                                                                                                                                                                                                                                                                                                                                                                                                                                                                                                                                                                                                                                                                                                                                                                                                                                                                                                                                                                                                                | Level                                                                                                                                                                                                                            | Last Change                                                                                    | Last %                                                       | mtd %                                                                                | ytd %                                                                                                | 52Wk High                                                                                                    |                                                                                                                                                                                             |
| NE                                                                                                                                                                                                                                                                                                                                                                                                                                                                                                                                                                                                                                                                                                                                                                                                                                                                                                                                                                                                                                                                                                                                                                                                                                                                                                                                                                                                                                                                                                                                                                                                                                                                                                                                                                                                                                                                                                                                                                                                                                                                                                                             | Level<br>899                                                                                                                                                                                                                     | Last Change<br>0.00                                                                            | <b>Last %</b> 0.00                                           | <b>mtd %</b><br>0.00                                                                 | <b>ytd %</b><br>0.00                                                                                 | <b>52Wk High</b><br>900                                                                                      |                                                                                                                                                                                             |
|                                                                                                                                                                                                                                                                                                                                                                                                                                                                                                                                                                                                                                                                                                                                                                                                                                                                                                                                                                                                                                                                                                                                                                                                                                                                                                                                                                                                                                                                                                                                                                                                                                                                                                                                                                                                                                                                                                                                                                                                                                                                                                                                |                                                                                                                                                                                                                                  |                                                                                                |                                                              |                                                                                      |                                                                                                      |                                                                                                              | 899                                                                                                                                                                                         |
| GP .                                                                                                                                                                                                                                                                                                                                                                                                                                                                                                                                                                                                                                                                                                                                                                                                                                                                                                                                                                                                                                                                                                                                                                                                                                                                                                                                                                                                                                                                                                                                                                                                                                                                                                                                                                                                                                                                                                                                                                                                                                                                                                                           | 899                                                                                                                                                                                                                              | 0.00                                                                                           | 0.00                                                         | 0.00                                                                                 | 0.00                                                                                                 | 900                                                                                                          | 899<br>1350                                                                                                                                                                                 |
| GP<br>NB                                                                                                                                                                                                                                                                                                                                                                                                                                                                                                                                                                                                                                                                                                                                                                                                                                                                                                                                                                                                                                                                                                                                                                                                                                                                                                                                                                                                                                                                                                                                                                                                                                                                                                                                                                                                                                                                                                                                                                                                                                                                                                                       | 899<br>1700                                                                                                                                                                                                                      | 0.00<br>0.00                                                                                   | 0.00                                                         | 0.00<br>0.29                                                                         | 0.00<br>0.29                                                                                         | 900<br>1702                                                                                                  | 899<br>1350<br>3133                                                                                                                                                                         |
| CGP<br>NB<br>HN                                                                                                                                                                                                                                                                                                                                                                                                                                                                                                                                                                                                                                                                                                                                                                                                                                                                                                                                                                                                                                                                                                                                                                                                                                                                                                                                                                                                                                                                                                                                                                                                                                                                                                                                                                                                                                                                                                                                                                                                                                                                                                                | 899<br>1700<br>5100<br>400                                                                                                                                                                                                       | 0.00<br>0.00<br>200.00<br>0.00                                                                 | 0.00<br>0.00<br>4.08<br>0.00                                 | 0.00<br>0.29<br>4.06<br>2.30                                                         | 0.00<br>0.29<br>4.06<br>2.30                                                                         | 900<br>1702<br>5198<br>400                                                                                   | 899<br>1350<br>3133<br>350                                                                                                                                                                  |
| CGP<br>INB<br>LHN<br>MOC                                                                                                                                                                                                                                                                                                                                                                                                                                                                                                                                                                                                                                                                                                                                                                                                                                                                                                                                                                                                                                                                                                                                                                                                                                                                                                                                                                                                                                                                                                                                                                                                                                                                                                                                                                                                                                                                                                                                                                                                                                                                                                       | 899<br>1700<br>5100<br>400<br>765                                                                                                                                                                                                | 0.00<br>0.00<br>200.00<br>0.00<br>0.00                                                         | 0.00<br>0.00<br>4.08<br>0.00<br>0.00                         | 0.00<br>0.29<br>4.06<br>2.30<br>0.53                                                 | 0.00<br>0.29<br>4.06<br>2.30<br>0.53                                                                 | 900<br>1702<br>5198<br>400<br>810                                                                            | 899<br>1350<br>3133<br>350<br>702                                                                                                                                                           |
| CGP<br>FNB<br>LHN<br>MOC<br>NAM                                                                                                                                                                                                                                                                                                                                                                                                                                                                                                                                                                                                                                                                                                                                                                                                                                                                                                                                                                                                                                                                                                                                                                                                                                                                                                                                                                                                                                                                                                                                                                                                                                                                                                                                                                                                                                                                                                                                                                                                                                                                                                | 899<br>1700<br>5100<br>400<br>765<br>70                                                                                                                                                                                          | 0.00<br>0.00<br>200.00<br>0.00<br>0.00<br>0.00                                                 | 0.00<br>0.00<br>4.08<br>0.00<br>0.00                         | 0.00<br>0.29<br>4.06<br>2.30<br>0.53<br>0.00                                         | 0.00<br>0.29<br>4.06<br>2.30<br>0.53<br>0.00                                                         | 900<br>1702<br>5198<br>400<br>810<br>70                                                                      | 899<br>1350<br>3133<br>350<br>702<br>68                                                                                                                                                     |
| CGP<br>PNB<br>LHN<br>MOC<br>NAM<br>NBS                                                                                                                                                                                                                                                                                                                                                                                                                                                                                                                                                                                                                                                                                                                                                                                                                                                                                                                                                                                                                                                                                                                                                                                                                                                                                                                                                                                                                                                                                                                                                                                                                                                                                                                                                                                                                                                                                                                                                                                                                                                                                         | 899<br>1700<br>5100<br>400<br>765<br>70<br>3150                                                                                                                                                                                  | 0.00<br>0.00<br>200.00<br>0.00<br>0.00<br>0.00<br>0.00                                         | 0.00<br>0.00<br>4.08<br>0.00<br>0.00<br>0.00                 | 0.00<br>0.29<br>4.06<br>2.30<br>0.53<br>0.00                                         | 0.00<br>0.29<br>4.06<br>2.30<br>0.53<br>0.00                                                         | 900<br>1702<br>5198<br>400<br>810<br>70<br>3800                                                              | 899<br>1350<br>3133<br>350<br>702<br>68<br>2126                                                                                                                                             |
| CGP<br>PNB<br>LHN<br>MOC<br>NAM<br>NBS                                                                                                                                                                                                                                                                                                                                                                                                                                                                                                                                                                                                                                                                                                                                                                                                                                                                                                                                                                                                                                                                                                                                                                                                                                                                                                                                                                                                                                                                                                                                                                                                                                                                                                                                                                                                                                                                                                                                                                                                                                                                                         | 899<br>1700<br>5100<br>400<br>765<br>70<br>3150<br>222                                                                                                                                                                           | 0.00<br>0.00<br>200.00<br>0.00<br>0.00<br>0.00<br>0.00                                         | 0.00<br>0.00<br>4.08<br>0.00<br>0.00<br>0.00<br>0.00         | 0.00<br>0.29<br>4.06<br>2.30<br>0.53<br>0.00<br>0.03                                 | 0.00<br>0.29<br>4.06<br>2.30<br>0.53<br>0.00<br>0.03                                                 | 900<br>1702<br>5198<br>400<br>810<br>70<br>3800<br>230                                                       | 899<br>1350<br>3133<br>350<br>702<br>68<br>2126<br>190                                                                                                                                      |
| CGP<br>FNB<br>LHN<br>MOC<br>NAM<br>NBS<br>NHL<br>DRY                                                                                                                                                                                                                                                                                                                                                                                                                                                                                                                                                                                                                                                                                                                                                                                                                                                                                                                                                                                                                                                                                                                                                                                                                                                                                                                                                                                                                                                                                                                                                                                                                                                                                                                                                                                                                                                                                                                                                                                                                                                                           | 899<br>1700<br>5100<br>400<br>765<br>70<br>3150<br>222<br>1200                                                                                                                                                                   | 0.00<br>0.00<br>200.00<br>0.00<br>0.00<br>0.00<br>0.00<br>0.                                   | 0.00<br>0.00<br>4.08<br>0.00<br>0.00<br>0.00<br>0.00<br>0.00 | 0.00<br>0.29<br>4.06<br>2.30<br>0.53<br>0.00<br>0.03<br>0.00                         | 0.00<br>0.29<br>4.06<br>2.30<br>0.53<br>0.00<br>0.03<br>0.00                                         | 900<br>1702<br>5198<br>400<br>810<br>70<br>3800<br>230<br>1250                                               | 899<br>1350<br>3133<br>350<br>702<br>68<br>2126<br>190<br>1100                                                                                                                              |
| CGP PNB HN MOC NAM NBS NHL DRY                                                                                                                                                                                                                                                                                                                                                                                                                                                                                                                                                                                                                                                                                                                                                                                                                                                                                                                                                                                                                                                                                                                                                                                                                                                                                                                                                                                                                                                                                                                                                                                                                                                                                                                                                                                                                                                                                                                                                                                                                                                                                                 | 899<br>1700<br>5100<br>400<br>765<br>70<br>3150<br>222<br>1200<br>1200                                                                                                                                                           | 0.00<br>0.00<br>200.00<br>0.00<br>0.00<br>0.00<br>0.00<br>0.                                   | 0.00<br>0.00<br>4.08<br>0.00<br>0.00<br>0.00<br>0.00<br>0.00 | 0.00<br>0.29<br>4.06<br>2.30<br>0.53<br>0.00<br>0.03<br>0.00<br>0.00                 | 0.00<br>0.29<br>4.06<br>2.30<br>0.53<br>0.00<br>0.03<br>0.00<br>0.00                                 | 900<br>1702<br>5198<br>400<br>810<br>70<br>3800<br>230<br>1250<br>1320                                       | 899<br>1350<br>3133<br>350<br>702<br>688<br>2126<br>190<br>1100                                                                                                                             |
| CGP THE                                                                                                                                                                                                                                                                                                                                                                                                                                                                                                                                                                                                                                                                                                                                                                                                                                                                                                                                                                                                                                                                                                                                                                                                                                                                                                                                                                                                                                                                                                                                                                                                                                                                                                                                                                                                                                                                                                                                                                                                                                                                                    | 899<br>1700<br>5100<br>400<br>765<br>70<br>3150<br>222<br>1200<br>1200                                                                                                                                                           | 0.00<br>0.00<br>200.00<br>0.00<br>0.00<br>0.00<br>0.00<br>0.                                   | 0.00<br>0.00<br>4.08<br>0.00<br>0.00<br>0.00<br>0.00<br>0.00 | 0.00<br>0.29<br>4.06<br>2.30<br>0.53<br>0.00<br>0.03<br>0.00<br>0.00<br>0.00         | 0.00<br>0.29<br>4.06<br>2.30<br>0.53<br>0.00<br>0.03<br>0.00<br>0.00<br>0.00                         | 900<br>1702<br>5198<br>400<br>810<br>70<br>3800<br>230<br>1250<br>1320                                       | 899<br>1350<br>3133<br>350<br>702<br>68<br>2126<br>190<br>1100<br>1200                                                                                                                      |
| CGP ENB HN MOC NAM NBS NHL DRY ENL SILP ENL                                                                                                                                                                                                                                                                                                                                                                                                                                                                                                                                                                                                                                                                                                                                                                                                                                                                                                                                                                                                                                                                                                                                                                                                                                                                                                                                                                                                                                                                                                                                                                                                                                                                                                                                                                                                                                                                                                                                                                                                                                                | 899<br>1700<br>5100<br>400<br>765<br>70<br>3150<br>222<br>1200<br>1200<br>12790<br>845                                                                                                                                           | 0.00<br>0.00<br>200.00<br>0.00<br>0.00<br>0.00<br>0.00<br>0.                                   | 0.00<br>0.00<br>4.08<br>0.00<br>0.00<br>0.00<br>0.00<br>0.00 | 0.00<br>0.29<br>4.06<br>2.30<br>0.53<br>0.00<br>0.03<br>0.00<br>0.00                 | 0.00<br>0.29<br>4.06<br>2.30<br>0.53<br>0.00<br>0.03<br>0.00<br>0.00                                 | 900<br>1702<br>5198<br>400<br>810<br>70<br>3800<br>230<br>1250<br>1320                                       | 899<br>1350<br>3133<br>350<br>702<br>68<br>2126<br>190<br>1100<br>1200                                                                                                                      |
| CGP THE CONTROL CONTRO | 899<br>1700<br>5100<br>400<br>765<br>70<br>3150<br>222<br>1200<br>1200<br>12790<br>845                                                                                                                                           | 0.00<br>0.00<br>200.00<br>0.00<br>0.00<br>0.00<br>0.00<br>0.                                   | 0.00<br>0.00<br>4.08<br>0.00<br>0.00<br>0.00<br>0.00<br>0.00 | 0.00<br>0.29<br>4.06<br>2.30<br>0.53<br>0.00<br>0.03<br>0.00<br>0.00<br>0.00<br>0.00 | 0.00<br>0.29<br>4.06<br>2.30<br>0.53<br>0.00<br>0.03<br>0.00<br>0.00<br>0.00<br>0.00                 | 900<br>1702<br>5198<br>400<br>810<br>70<br>3800<br>230<br>1250<br>1320                                       | 899<br>1350<br>3133<br>3500<br>702<br>68<br>2126<br>190<br>1100<br>12790<br>499                                                                                                             |
| CGP THE                                                                                                                                                                                                                                                                                                                                                                                                                                                                                                                                                                                                                                                                                                                                                                                                                                                                                                                                                                                                                                                                                                                                                                                                                                                                                                                                                                                                                                                                                                                                                                                                                                                                                                                                                                                                                                                                                                                                                                                                                                                                                    | 899<br>1700<br>5100<br>400<br>765<br>70<br>3150<br>222<br>1200<br>1200<br>12790<br>845<br>mibian Bon                                                                                                                             | 0.00<br>0.00<br>200.00<br>0.00<br>0.00<br>0.00<br>0.00<br>0.00<br>0.00<br>0.00<br>0.00<br>0.00 | 0.00<br>0.00<br>4.08<br>0.00<br>0.00<br>0.00<br>0.00<br>0.00 | 0.00<br>0.29<br>4.06<br>2.30<br>0.53<br>0.00<br>0.03<br>0.00<br>0.00<br>0.00         | 0.00<br>0.29<br>4.06<br>2.30<br>0.53<br>0.00<br>0.03<br>0.00<br>0.00<br>0.00<br>0.00<br>0            | 900<br>1702<br>5198<br>400<br>810<br>70<br>3800<br>230<br>1250<br>1320                                       | 899 1350 3133 350 702 68 2126 190 1100 12790 499 Chg [bp]                                                                                                                                   |
| CGP NB HN MOC JAM JBS JHL DRY NH JILP JNO JA Versus Na JA Bonds                                                                                                                                                                                                                                                                                                                                                                                                                                                                                                                                                                                                                                                                                                                                                                                                                                                                                                                                                                                                                                                                                                                                                                                                                                                                                                                                                                                                                                                                                                                                                                                                                                                                                                                                                                                                                                                                                                                                                                                                                                                                | 899<br>1700<br>5100<br>400<br>765<br>70<br>3150<br>222<br>1200<br>1200<br>12790<br>845                                                                                                                                           | 0.00<br>0.00<br>200.00<br>0.00<br>0.00<br>0.00<br>0.00<br>0.00<br>0.00<br>0.00<br>0.00<br>0.00 | 0.00<br>0.00<br>4.08<br>0.00<br>0.00<br>0.00<br>0.00<br>0.00 | 0.00<br>0.29<br>4.06<br>2.30<br>0.53<br>0.00<br>0.03<br>0.00<br>0.00<br>0.00<br>0.00 | 0.00<br>0.29<br>4.06<br>2.30<br>0.53<br>0.00<br>0.03<br>0.00<br>0.00<br>0.00<br>0.00                 | 900<br>1702<br>5198<br>400<br>810<br>70<br>3800<br>230<br>1250<br>1320<br>12790<br>890                       | 899 1350 3133 350 702 68 2126 190 1100 12790 499 Chg [bp]                                                                                                                                   |
| CGP NB HN MOC JAM JBS HHL DRY NH HLP NO SA versus Na A Bonds                                                                                                                                                                                                                                                                                                                                                                                                                                                                                                                                                                                                                                                                                                                                                                                                                                                                                                                                                                                                                                                                                                                                                                                                                                                                                                                                                                                                                                                                                                                                                                                                                                                                                                                                                                                                                                                                                                                                                                                                                                                                   | 899<br>1700<br>5100<br>400<br>765<br>70<br>3150<br>222<br>1200<br>1200<br>12790<br>845<br>mibian Bon                                                                                                                             | 0.00 0.00 200.00 0.00 0.00 0.00 0.00 0.                                                        | 0.00<br>0.00<br>4.08<br>0.00<br>0.00<br>0.00<br>0.00<br>0.00 | 0.00 0.29 4.06 2.30 0.53 0.00 0.03 0.00 0.00 0.00 0.00 0                             | 0.00<br>0.29<br>4.06<br>2.30<br>0.53<br>0.00<br>0.03<br>0.00<br>0.00<br>0.00<br>0.00<br>0            | 900<br>1702<br>5198<br>400<br>810<br>70<br>3800<br>230<br>1250<br>1320<br>12790<br>890                       | 899<br>1350<br>3133<br>350<br>702<br>68<br>2126<br>190<br>1100<br>12790<br>499<br><b>Chg [bp</b> ]                                                                                          |
| CGP NB HN MOC JAM                                                                                                                                                                                                                                                                                                                                                                                                                                                                                                                                                                                                                                                                                                                                                                                                                                                                                                                                                                                                                                                                                                                                                                                                                                                                                                                                                                                                                                                                                                                                                                                                                                                                                                                                                                                                                                                                                                                                                                                                                                                                          | 899<br>1700<br>5100<br>400<br>765<br>70<br>3150<br>222<br>1200<br>1200<br>12790<br>845<br>mibian Bon<br>YTM C<br>8.74                                                                                                            | 0.00 0.00 200.00 0.00 0.00 0.00 0.00 0.                                                        | 0.00<br>0.00<br>4.08<br>0.00<br>0.00<br>0.00<br>0.00<br>0.00 | 0.00 0.29 4.06 2.30 0.53 0.00 0.03 0.00 0.00 0.00 0.00 0                             | 0.00 0.29 4.06 2.30 0.53 0.00 0.03 0.00 0.00 0.00 0.00 VTM 8.90                                      | 900<br>1702<br>5198<br>400<br>810<br>70<br>3800<br>230<br>1250<br>1320<br>12790<br>890<br>Premium<br>0       | 899<br>1350<br>3133<br>350<br>702<br>68<br>2126<br>190<br>1100<br>1200<br>12790<br>499<br><b>Chg [bp</b> ]                                                                                  |
| CGP NB HN MOC JAM JIBS JIHL DRY NH JILP NO SA Versus Na A Bonds J186 J2030                                                                                                                                                                                                                                                                                                                                                                                                                                                                                                                                                                                                                                                                                                                                                                                                                                                                                                                                                                                                                                                                                                                                                                                                                                                                                                                                                                                                                                                                                                                                                                                                                                                                                                                                                                                                                                                                                                                                                                                                                                                     | 899<br>1700<br>5100<br>400<br>765<br>70<br>3150<br>222<br>1200<br>1200<br>12790<br>845<br>mibian Bon<br>YTM C<br>8.74<br>9.75                                                                                                    | 0.00 0.00 200.00 0.00 0.00 0.00 0.00 0.                                                        | 0.00<br>0.00<br>4.08<br>0.00<br>0.00<br>0.00<br>0.00<br>0.00 | 0.00 0.29 4.06 2.30 0.53 0.00 0.03 0.00 0.00 0.00 0.00 0                             | 0.00 0.29 4.06 2.30 0.53 0.00 0.03 0.00 0.00 0.00 0.00 VTM 8.90 9.06                                 | 900<br>1702<br>5198<br>400<br>810<br>70<br>3800<br>230<br>1250<br>1320<br>12790<br>890<br>Premium<br>0<br>32 | 899<br>1356<br>3133<br>350<br>702<br>68<br>2126<br>190<br>1100<br>12790<br>499<br><b>Chg [bp</b> ]<br>-0.03                                                                                 |
| CGP FNB HN MOC VAM NBS NHL DRY FNH SILP SINO SA Versus Na VA Bonds 1186 122030                                                                                                                                                                                                                                                                                                                                                                                                                                                                                                                                                                                                                                                                                                                                                                                                                                                                                                                                                                                                                                                                                                                                                                                                                                                                                                                                                                                                                                                                                                                                                                                                                                                                                                                                                                                                                                                                                                                                                                                                                                                 | 899<br>1700<br>5100<br>400<br>765<br>70<br>3150<br>222<br>1200<br>12790<br>845<br>mibian Bon<br>YTM C<br>8.74<br>9.75<br>10.26<br>10.62                                                                                          | 0.00 0.00 200.00 0.00 0.00 0.00 0.00 0.                                                        | 0.00 0.00 4.08 0.00 0.00 0.00 0.00 0.00                      | 0.00 0.29 4.06 2.30 0.53 0.00 0.03 0.00 0.00 0.00 0.00 0                             | 0.00 0.29 4.06 2.30 0.53 0.00 0.03 0.00 0.00 0.00 0.00 0                                             | 900 1702 5198 400 810 70 3800 230 1250 1320 12790 890  Premium 0 32 30 47                                    | 899<br>1350<br>3133<br>3500<br>68<br>2126<br>190<br>1100<br>1200<br>1279<br>499<br><b>Chg [bp</b> ]<br>-0.03<br>-5.50<br>-3.00                                                              |
| CGP NB HN MOC JAM JBS JHL DRY NH JILP NO JA Versus Na JA Bonds 1186 12030 1213 12032                                                                                                                                                                                                                                                                                                                                                                                                                                                                                                                                                                                                                                                                                                                                                                                                                                                                                                                                                                                                                                                                                                                                                                                                                                                                                                                                                                                                                                                                                                                                                                                                                                                                                                                                                                                                                                                                                                                                                                                                                                           | 899<br>1700<br>5100<br>400<br>765<br>70<br>3150<br>222<br>1200<br>1200<br>12790<br>845<br>mibian Bon<br>YTM<br>8.74<br>9.75<br>10.26<br>10.62<br>11.43                                                                           | 0.00 0.00 200.00 0.00 0.00 0.00 0.00 0.                                                        | 0.00 0.00 4.08 0.00 0.00 0.00 0.00 0.00                      | 0.00 0.29 4.06 2.30 0.53 0.00 0.03 0.00 0.00 0.00 0.00 0                             | 0.00 0.29 4.06 2.30 0.53 0.00 0.03 0.00 0.00 0.00 0.00  YTM 8.90 9.06 9.03 9.21                      | 900 1702 5198 400 810 70 3800 230 1250 1320 12790 890  Premium 0 32 30 47 -39                                | 899<br>1350<br>3133<br>350<br>702<br>68<br>2126<br>190<br>1100<br>1200<br>12790<br>499<br><b>Chg [bp]</b><br>-0.03<br>-5.50<br>-3.00                                                        |
| CGP PNB HN MOC NAM HBS HL DRY NH SILP SINO SA versus Na PA Bonds R186 R2030 R213 R213 R22032                                                                                                                                                                                                                                                                                                                                                                                                                                                                                                                                                                                                                                                                                                                                                                                                                                                                                                                                                                                                                                                                                                                                                                                                                                                                                                                                                                                                                                                                                                                                                                                                                                                                                                                                                                                                                                                                                                                                                                                                                                   | 899<br>1700<br>5100<br>400<br>765<br>70<br>3150<br>222<br>1200<br>1200<br>12790<br>845<br><b>mibian Bon</b><br>YTM<br>8.74<br>9.75<br>10.26<br>10.62<br>11.43<br>11.58                                                           | 0.00 0.00 200.00 0.00 0.00 0.00 0.00 0.                                                        | 0.00 0.00 4.08 0.00 0.00 0.00 0.00 0.00                      | 0.00 0.29 4.06 2.30 0.53 0.00 0.03 0.00 0.00 0.00 0.00 0                             | 0.00 0.29 4.06 2.30 0.53 0.00 0.03 0.00 0.00 0.00 0.00 0                                             | 900 1702 5198 400 810 70 3800 230 1250 1320 12790 890  Premium 0 32 30 47 -39 -41                            | 899<br>1350<br>3133<br>350<br>68<br>2126<br>190<br>1100<br>12790<br>499<br><b>Chg [bp]</b><br>-0.03<br>-5.50<br>-3.00                                                                       |
| CGP PNB HN MOC NAM NBS NHL DRY NH SILP SINO SA versus Na PA Bonds R186 R2030 R213 R22032 R2035 R2035                                                                                                                                                                                                                                                                                                                                                                                                                                                                                                                                                                                                                                                                                                                                                                                                                                                                                                                                                                                                                                                                                                                                                                                                                                                                                                                                                                                                                                                                                                                                                                                                                                                                                                                                                                                                                                                                                                                                                                                                                           | 899 1700 5100 400 765 70 3150 222 1200 1200 12790 845 mibian Bon YTM 8.74 9.75 10.26 10.62 11.43 11.58 11.87                                                                                                                     | 0.00 0.00 200.00 0.00 0.00 0.00 0.00 0.                                                        | 0.00 0.00 4.08 0.00 0.00 0.00 0.00 0.00                      | 0.00 0.29 4.06 2.30 0.53 0.00 0.03 0.00 0.00 0.00 0.00 0                             | 0.00 0.29 4.06 2.30 0.53 0.00 0.03 0.00 0.00 0.00 0.00  YTM 8.90 9.06 9.03 9.21 9.36 9.34 9.99       | 900 1702 5198 400 810 70 3800 230 1250 1320 12790 890  Premium 0 32 30 47 -39 -41 -27                        | 899<br>1350<br>3133<br>350<br>702<br>68<br>2126<br>190<br>1100<br>12790<br>499<br><b>Chg [bp</b> ]<br>-0.03<br>-5.50<br>-3.00<br>2.00<br>3.15                                               |
| CGP FNB LHN MOC NAM NBS NHL DRY PNH SILP SNO SA versus Na 5A Bonds 8186 82030 8213 82032 82035 82035                                                                                                                                                                                                                                                                                                                                                                                                                                                                                                                                                                                                                                                                                                                                                                                                                                                                                                                                                                                                                                                                                                                                                                                                                                                                                                                                                                                                                                                                                                                                                                                                                                                                                                                                                                                                                                                                                                                                                                                                                           | 899 1700 5100 400 765 70 3150 222 1200 12790 12790 845 mibian Bon YTM C 8.74 9.75 10.26 10.62 11.43 11.58 11.87 12.22                                                                                                            | 0.00 0.00 200.00 0.00 0.00 0.00 0.00 0.                                                        | 0.00 0.00 4.08 0.00 0.00 0.00 0.00 0.00                      | 0.00 0.29 4.06 2.30 0.53 0.00 0.03 0.00 0.00 0.00 0.00 0                             | 0.00 0.29 4.06 2.30 0.53 0.00 0.03 0.00 0.00 0.00 0.00  YTM 8.90 9.06 9.03 9.21 9.36 9.34 9.99 10.90 | 900 1702 5198 400 810 70 3800 230 1250 1320 12790 890  Premium 0 32 30 47 -39 -41 -27 -68                    | 899 1350 3133 350 702 68 2126 190 1100 1200 12790 499  Chg [bp] -0.03 -5.50 -3.00 2.00 3.15 -3.00 -1.50 -3.00 -3.00 -3.00 -3.00 -3.00 -3.00 -3.00 -3.00 -3.00 -3.00 -3.00 -3.00 -3.00 -3.00 |
| CGP ENB HN MOC NAM NBS NHL DRY ENH SILP SILP SA Versus Na AB Bonds | 899<br>1700<br>5100<br>400<br>765<br>70<br>3150<br>222<br>1200<br>12790<br>845<br>mibian Bon<br>YTM C<br>8.74<br>9.75<br>10.26<br>10.62<br>11.43<br>11.58<br>11.87<br>12.22                                                      | 0.00 0.00 200.00 0.00 0.00 0.00 0.00 0.                                                        | 0.00 0.00 4.08 0.00 0.00 0.00 0.00 0.00                      | 0.00 0.29 4.06 2.30 0.53 0.00 0.03 0.00 0.00 0.00 0.00 0                             | 0.00 0.29 4.06 2.30 0.53 0.00 0.03 0.00 0.00 0.00 0.00 0                                             | 900 1702 5198 400 810 70 3800 230 1250 1320 12790 890  Premium 0 32 30 47 -39 -41 -27 -68 23                 | 899 1350 3133 350 702 68 2126 190 1100 1200 12790 499  Chg [bp] -0.03 -5.50 -3.00 2.00 3.15 -3.00 -1.50 -3.00 -4.28                                                                         |
| CGP FNB LHN MOC NAM NBS NHL DRY PNH SIA SA PORTSUS NA SA Bonds 8186 822030 8213 822032 82035 82037 82044                                                                                                                                                                                                                                                                                                                                                                                                                                                                                                                                                                                                                                                                                                                                                                                                                                                                                                                                                                                                                                                                                                                                                                                                                                                                                                                                                                                                                                                                                                                                                                                                                                                                                                                                                                                                                                                                                                                                                                                                                       | 899<br>1700<br>5100<br>400<br>765<br>70<br>3150<br>222<br>1200<br>12790<br>845<br>mibian Bon<br>YTM C<br>8.74<br>9.75<br>10.26<br>10.62<br>11.43<br>11.58<br>11.87<br>12.22<br>12.05<br>12.32                                    | 0.00 0.00 200.00 0.00 0.00 0.00 0.00 0.                                                        | 0.00 0.00 4.08 0.00 0.00 0.00 0.00 0.00                      | 0.00 0.29 4.06 2.30 0.53 0.00 0.03 0.00 0.00 0.00 0.00 0                             | 0.00 0.29 4.06 2.30 0.53 0.00 0.03 0.00 0.00 0.00 0.00 0                                             | 900 1702 5198 400 810 70 3800 230 1250 1320 12790 890  Premium 0 32 30 47 -39 -41 -27 -68 23 19              | 899 1350 3133 3500 702 68 2126 190 1100 12799 499  Chg [bp] -0.03 -5.50 -3.00 2.00 3.15 -3.00 -1.50 -3.00 -4.28 -3.50                                                                       |
| CGP FNB LHN MOC NAM NBS NHL DRY PNH SILP SINO SA versus Na SA Bonds R186 R2030 R2030 R2035 R209 R2037 R2040 R2044 R2044                                                                                                                                                                                                                                                                                                                                                                                                                                                                                                                                                                                                                                                                                                                                                                                                                                                                                                                                                                                                                                                                                                                                                                                                                                                                                                                                                                                                                                                                                                                                                                                                                                                                                                                                                                                                                                                                                                                                                                                                        | 899<br>1700<br>5100<br>400<br>765<br>70<br>3150<br>222<br>1200<br>12790<br>845<br>mibian Bon<br>YTM C<br>8.74<br>9.75<br>10.26<br>10.62<br>11.43<br>11.58<br>11.87<br>12.22                                                      | 0.00 0.00 200.00 0.00 0.00 0.00 0.00 0.                                                        | 0.00 0.00 4.08 0.00 0.00 0.00 0.00 0.00                      | 0.00 0.29 4.06 2.30 0.53 0.00 0.03 0.00 0.00 0.00 0.00 0                             | 0.00 0.29 4.06 2.30 0.53 0.00 0.03 0.00 0.00 0.00 0.00 0                                             | 900 1702 5198 400 810 70 3800 230 1250 1320 12790 890  Premium 0 32 30 47 -39 -41 -27 -68 23 19 29           | 899 1350 3133 350 702 68 2126 190 1100 1200 0 12790 499  Chg [bp] -0.03 -5.50 -3.00 2.00 3.15 -3.00 -1.50 -3.00 -4.28 -3.50 1.50                                                            |
| CGP FNB LHN MOC NAM NBS NHL DRY PNH SILP SINO SA versus Na SA Bonds R186 R2030 R2030 R2035 R209 R2037 R2040 R2044 R2044                                                                                                                                                                                                                                                                                                                                                                                                                                                                                                                                                                                                                                                                                                                                                                                                                                                                                                                                                                                                                                                                                                                                                                                                                                                                                                                                                                                                                                                                                                                                                                                                                                                                                                                                                                                                                                                                                                                                                                                                        | 899<br>1700<br>5100<br>400<br>765<br>70<br>3150<br>222<br>1200<br>12790<br>845<br>mibian Bon<br>YTM C<br>8.74<br>9.75<br>10.26<br>10.62<br>11.43<br>11.58<br>11.87<br>12.22<br>12.05<br>12.32                                    | 0.00 0.00 200.00 0.00 0.00 0.00 0.00 0.                                                        | 0.00 0.00 4.08 0.00 0.00 0.00 0.00 0.00                      | 0.00 0.29 4.06 2.30 0.53 0.00 0.03 0.00 0.00 0.00 0.00 0                             | 0.00 0.29 4.06 2.30 0.53 0.00 0.03 0.00 0.00 0.00 0.00 0                                             | 900 1702 5198 400 810 70 3800 230 1250 1320 12790 890  Premium 0 32 30 47 -39 -41 -27 -68 23 19              | 899 1350 3133 350 702 68 2126 190 1100 1200 0 12790 499  Chg [bp] -0.03 -5.50 -3.00 2.00 3.15 -3.00 -1.50 -3.00 -4.28 -3.50 1.50                                                            |
| ANE CGP FNB LHN MOC NAM NBS NHL SILP SNO SA versus Na SA Bonds R186 R2030 R213 R2032 R2035 R209 R2037 R2040 R214 R2044 R2044 R2048 R2053                                                                                                                                                                                                                                                                                                                                                                                                                                                                                                                                                                                                                                                                                                                                                                                                                                                                                                                                                                                                                                                                                                                                                                                                                                                                                                                                                                                                                                                                                                                                                                                                                                                                                                                                                                                                                                                                                                                                                                                       | 899<br>1700<br>5100<br>400<br>765<br>70<br>3150<br>222<br>1200<br>1200<br>12790<br>845<br>mibian Bon<br>YTM C<br>8.74<br>9.75<br>10.26<br>10.62<br>11.43<br>11.58<br>11.87<br>12.22<br>12.05<br>12.05<br>12.05<br>12.32<br>12.24 | 0.00 0.00 200.00 0.00 0.00 0.00 0.00 0.                                                        | 0.00 0.00 4.08 0.00 0.00 0.00 0.00 0.00                      | 0.00 0.29 4.06 2.30 0.53 0.00 0.03 0.00 0.00 0.00 0.00 0                             | 0.00 0.29 4.06 2.30 0.53 0.00 0.03 0.00 0.00 0.00 0.00 0                                             | 900 1702 5198 400 810 70 3800 230 1250 1320 12790 890  Premium 0 32 30 47 -39 -41 -27 -68 23 19 29           | 3133<br>350<br>702<br>68<br>2126<br>190<br>1100<br>1200                                                                                                                                     |
| CGP FNB HN MOC NAM MBS NHL DRY FNH SILP SINO SA versus Na SA Bonds 1186 12030 1213 122032 12035 1209 12037 12040 1214 122044 122044                                                                                                                                                                                                                                                                                                                                                                                                                                                                                                                                                                                                                                                                                                                                                                                                                                                                                                                                                                                                                                                                                                                                                                                                                                                                                                                                                                                                                                                                                                                                                                                                                                                                                                                                                                                                                                                                                                                                                                                            | 899<br>1700<br>5100<br>400<br>765<br>70<br>3150<br>222<br>1200<br>1200<br>12790<br>845<br>mibian Bon<br>YTM C<br>8.74<br>9.75<br>10.26<br>10.62<br>11.43<br>11.58<br>11.87<br>12.22<br>12.05<br>12.05<br>12.05<br>12.32<br>12.24 | 0.00 0.00 200.00 0.00 0.00 0.00 0.00 0.                                                        | 0.00 0.00 4.08 0.00 0.00 0.00 0.00 0.00                      | 0.00 0.29 4.06 2.30 0.53 0.00 0.03 0.00 0.00 0.00 0.00 0                             | 0.00 0.29 4.06 2.30 0.53 0.00 0.03 0.00 0.00 0.00 0.00 0                                             | 900 1702 5198 400 810 70 3800 230 1250 1320 12790 890  Premium 0 32 30 47 -39 -41 -27 -68 23 19 29 -2        | 899 1350 3133 350 702 68 2126 190 1100 1200 0 12790 499  Chg [bp] -0.03 -5.50 -3.00 2.00 3.15 -3.00 -4.28 -3.50 -4.28                                                                       |