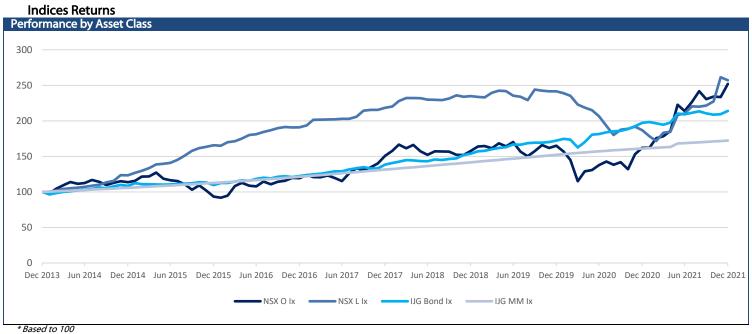

# IJG Daily Bulletin Monday, 24 January 2022

| Level Net Change                                                                                                                                                                                                                                                                                                                                                                                                                                                                                                                                                                                                                                                                                                                                                                                                                                                                                                                                                                                                                                                                                                                                                                                                                                                                                                                                                                                                                                                                                                                                                                                                                                                                                                                                                                                                                                                                                                                                                                                                                                                                                                               |                                                                           |
|--------------------------------------------------------------------------------------------------------------------------------------------------------------------------------------------------------------------------------------------------------------------------------------------------------------------------------------------------------------------------------------------------------------------------------------------------------------------------------------------------------------------------------------------------------------------------------------------------------------------------------------------------------------------------------------------------------------------------------------------------------------------------------------------------------------------------------------------------------------------------------------------------------------------------------------------------------------------------------------------------------------------------------------------------------------------------------------------------------------------------------------------------------------------------------------------------------------------------------------------------------------------------------------------------------------------------------------------------------------------------------------------------------------------------------------------------------------------------------------------------------------------------------------------------------------------------------------------------------------------------------------------------------------------------------------------------------------------------------------------------------------------------------------------------------------------------------------------------------------------------------------------------------------------------------------------------------------------------------------------------------------------------------------------------------------------------------------------------------------------------------|---------------------------------------------------------------------------|
| NSX Overall         1645         -29.79         -1.78         4.65         4.65         5967         1149         US Services PMI (Jan P)           NSX Local         515         0.00         0.00         -2.63         -2.63         543         412           JSE ALSI         74835         -1398.74         -1.83         1.53         76771         60894           JSE Top40         68186         -1400.58         -2.01         1.69         1.69         70135         54681           JSE INDI         94147         -1683.56         -1.76         -1.37         -1.37         97373         78754         Eurozone Services PMI (Ja           JSE FINI         15076         -35.25         -0.23         1.87         1.87         15698         11479           JSE RESI         74924         -2258.23         -2.93         5.57         5.57         78186         53513           JSE Banks         9045         -32.46         -0.36         2.52         2.52         9438         6410           Global Indices         Germany Services PMI (Jan                                                                                                                                                                                                                                                                                                                                                                                                                                                                                                                                                                                                                                                                                                                                                                                                                                                                                                                                                                                                                                                       |                                                                           |
| NSX Local         515         0.00         0.00         -2.63         -2.63         543         412         US Manufacturing PMI (Ja US Chicago Fed National A US Chicago Fed National                                                                                                 |                                                                           |
| JSE ALSI     74835     -1398.74     -1.83     1.53     1.53     76771     60894       JSE Top40     68186     -1400.58     -2.01     1.69     1.69     70135     54681       JSE INDI     94147     -1683.56     -1.76     -1.37     -1.37     97373     78754       JSE FINI     15076     -35.25     -0.23     1.87     1.87     15698     11479       JSE RESI     74924     -2258.23     -2.93     5.57     5.57     78186     53513       JSE Banks     9045     -32.46     -0.36     2.52     2.52     9438     6410       Global Indices                                                                                                                                                                                                                                                                                                                                                                                                                                                                                                                                                                                                                                                                                                                                                                                                                                                                                                                                                                                                                                                                                                                                                                                                                                                                                                                                                                                                                                                                                                                                                                                | n P)                                                                      |
| JSE IOP40         68186         -1400.58         -2.01         1.69         70135         54681         Eurozone Services PMI (Ja Eurozone Manufacturing I UK Services PMI (Ja PMI)           JSE INDI         94147         -1683.56         -1.76         -1.37         -1.37         97373         78754         Eurozone Services PMI (Ja Eurozone Manufacturing I UK Services PMI (Ja P)           JSE RESI         74924         -2258.23         -2.93         5.57         5.57         78186         53513         UK Services PMI (Ja P)           JSE Banks         9045         -32.46         -0.36         2.52         2.52         9438         6410         UK Manufacturing PMI (Ja Germany Services PMI (Ja P)                                                                                                                                                                                                                                                                                                                                                                                                                                                                                                                                                                                                                                                                                                                                                                                                                                                                                                                                                                                                                                                                                                                                                                                                                                                                                                                                                                                              |                                                                           |
| SE FINI   15076   -35.25   -0.23   1.87   1.87   15698   11479     JSE RESI   74924   -2258.23   -2.93   5.57   5.57   78186   53513     JSE Banks   9045   -32.46   -0.36   2.52   2.52   9438   6410     Global Indices   Germany Services PMI (Jan P)                                                                                                                                                                                                                                                                                                                                                                                                                                                                                                                                                                                                                                                                                                                                                                                                                                                                                                                                                                                                                                                                                                                                                                                                                                                                                                                                                                                                                                                                                                                                                                                                                                                                                                                                                                                                                                                                       |                                                                           |
| JSE RESI 74924 -2258.23 -2.93 5.57 5.57 78186 53513  JSE Banks 9045 -32.46 -0.36 2.52 2.52 9438 6410  Global Indices  UK Services PMI (Jan P)  UK Manufacturing PMI (Jan P)  UK Manufacturing PMI (Jan P)  Germany Services PMI (Jan P)                                                                                                                                                                                                                                                                                                                                                                                                                                                                                                                                                                                                                                                                                                                                                                                                                                                                                                                                                                                                                                                                                                                                                                                                                                                                                                                                                                                                                                                                                                                                                                                                                                                                                                                                                                                                                                                                                        |                                                                           |
| JSE Banks 9045 -32.46 -0.36 2.52 2.52 9438 6410 UK Manufacturing PMI (Ja Global Indices Germany Services PMI (Jan                                                                                                                                                                                                                                                                                                                                                                                                                                                                                                                                                                                                                                                                                                                                                                                                                                                                                                                                                                                                                                                                                                                                                                                                                                                                                                                                                                                                                                                                                                                                                                                                                                                                                                                                                                                                                                                                                                                                                                                                              | ,                                                                         |
| Global Indices Germany Services PMI (Jai                                                                                                                                                                                                                                                                                                                                                                                                                                                                                                                                                                                                                                                                                                                                                                                                                                                                                                                                                                                                                                                                                                                                                                                                                                                                                                                                                                                                                                                                                                                                                                                                                                                                                                                                                                                                                                                                                                                                                                                                                                                                                       | n P)                                                                      |
| Level Net Change d/d % mtd % ytd % EDW/k High EDW/k law Common Manufacturing F                                                                                                                                                                                                                                                                                                                                                                                                                                                                                                                                                                                                                                                                                                                                                                                                                                                                                                                                                                                                                                                                                                                                                                                                                                                                                                                                                                                                                                                                                                                                                                                                                                                                                                                                                                                                                                                                                                                                                                                                                                                 |                                                                           |
|                                                                                                                                                                                                                                                                                                                                                                                                                                                                                                                                                                                                                                                                                                                                                                                                                                                                                                                                                                                                                                                                                                                                                                                                                                                                                                                                                                                                                                                                                                                                                                                                                                                                                                                                                                                                                                                                                                                                                                                                                                                                                                                                | 'MI (Jan P)                                                               |
| <b>Dow Jones</b> 34265 -450.02 -1.30 -5.70 -5.70 36953 29856                                                                                                                                                                                                                                                                                                                                                                                                                                                                                                                                                                                                                                                                                                                                                                                                                                                                                                                                                                                                                                                                                                                                                                                                                                                                                                                                                                                                                                                                                                                                                                                                                                                                                                                                                                                                                                                                                                                                                                                                                                                                   |                                                                           |
| S&P 500 4398 -84.79 -1.89 -7.73 -7.73 4819 3694                                                                                                                                                                                                                                                                                                                                                                                                                                                                                                                                                                                                                                                                                                                                                                                                                                                                                                                                                                                                                                                                                                                                                                                                                                                                                                                                                                                                                                                                                                                                                                                                                                                                                                                                                                                                                                                                                                                                                                                                                                                                                |                                                                           |
| NASDAQ         13769         -385.10         -2.72         -11.99         -11.99         16212         12397           US 30yr Bond         2.07         -0.05         -2.17         9.88         9.88         2.51         1.66                                                                                                                                                                                                                                                                                                                                                                                                                                                                                                                                                                                                                                                                                                                                                                                                                                                                                                                                                                                                                                                                                                                                                                                                                                                                                                                                                                                                                                                                                                                                                                                                                                                                                                                                                                                                                                                                                               |                                                                           |
| FTSE100 7494 -90.88 -1.20 1.48 1.48 7619 6397                                                                                                                                                                                                                                                                                                                                                                                                                                                                                                                                                                                                                                                                                                                                                                                                                                                                                                                                                                                                                                                                                                                                                                                                                                                                                                                                                                                                                                                                                                                                                                                                                                                                                                                                                                                                                                                                                                                                                                                                                                                                                  |                                                                           |
| <b>DAX</b> 15604 -308.45 -1.94 -1.77 -1.77 16290 13311                                                                                                                                                                                                                                                                                                                                                                                                                                                                                                                                                                                                                                                                                                                                                                                                                                                                                                                                                                                                                                                                                                                                                                                                                                                                                                                                                                                                                                                                                                                                                                                                                                                                                                                                                                                                                                                                                                                                                                                                                                                                         |                                                                           |
| Hang Seng 24966 13.20 0.05 5.66 5.66 31183 22665                                                                                                                                                                                                                                                                                                                                                                                                                                                                                                                                                                                                                                                                                                                                                                                                                                                                                                                                                                                                                                                                                                                                                                                                                                                                                                                                                                                                                                                                                                                                                                                                                                                                                                                                                                                                                                                                                                                                                                                                                                                                               |                                                                           |
| Nikkei 27522 -250.67 -0.90 -4.44 -4.44 30796 26955                                                                                                                                                                                                                                                                                                                                                                                                                                                                                                                                                                                                                                                                                                                                                                                                                                                                                                                                                                                                                                                                                                                                                                                                                                                                                                                                                                                                                                                                                                                                                                                                                                                                                                                                                                                                                                                                                                                                                                                                                                                                             |                                                                           |
| Currencies NSX Market Wrap                                                                                                                                                                                                                                                                                                                                                                                                                                                                                                                                                                                                                                                                                                                                                                                                                                                                                                                                                                                                                                                                                                                                                                                                                                                                                                                                                                                                                                                                                                                                                                                                                                                                                                                                                                                                                                                                                                                                                                                                                                                                                                     | NCV Frider with                                                           |
| Level Net Change d/d % mtd % ytd % 52Wk High 52Wk Low   N\$4.4m traded on the N\$/US\$ 15.10 -0.11 -0.75 5.57 5.57 16.37 13.41 N\$1.7m worth of Anglo A                                                                                                                                                                                                                                                                                                                                                                                                                                                                                                                                                                                                                                                                                                                                                                                                                                                                                                                                                                                                                                                                                                                                                                                                                                                                                                                                                                                                                                                                                                                                                                                                                                                                                                                                                                                                                                                                                                                                                                        |                                                                           |
| NA/6 20.40 0.22 1.00 5.40 21.77 10.05 110.71 World 07.11910.71                                                                                                                                                                                                                                                                                                                                                                                                                                                                                                                                                                                                                                                                                                                                                                                                                                                                                                                                                                                                                                                                                                                                                                                                                                                                                                                                                                                                                                                                                                                                                                                                                                                                                                                                                                                                                                                                                                                                                                                                                                                                 |                                                                           |
| <b>N\$/€</b> 17.13 -0.08 -0.49 6.01 6.01 18.62 16.31   local bourse exchange                                                                                                                                                                                                                                                                                                                                                                                                                                                                                                                                                                                                                                                                                                                                                                                                                                                                                                                                                                                                                                                                                                                                                                                                                                                                                                                                                                                                                                                                                                                                                                                                                                                                                                                                                                                                                                                                                                                                                                                                                                                   |                                                                           |
| N\$/AUD\$ 10.85 -0.15 -1.37 6.82 6.82 11.92 10.36 local bourse (%\$2.5)-40 with                                                                                                                                                                                                                                                                                                                                                                                                                                                                                                                                                                                                                                                                                                                                                                                                                                                                                                                                                                                                                                                                                                                                                                                                                                                                                                                                                                                                                                                                                                                                                                                                                                                                                                                                                                                                                                                                                                                                                                                                                                                |                                                                           |
| 12.00 -0.17 -1.43 4.56 4.56 12.63 11.10 C                                                                                                                                                                                                                                                                                                                                                                                                                                                                                                                                                                                                                                                                                                                                                                                                                                                                                                                                                                                                                                                                                                                                                                                                                                                                                                                                                                                                                                                                                                                                                                                                                                                                                                                                                                                                                                                                                                                                                                                                                                                                                      |                                                                           |
| 1.15 0.00 0.20 0.57 0.57 1.25                                                                                                                                                                                                                                                                                                                                                                                                                                                                                                                                                                                                                                                                                                                                                                                                                                                                                                                                                                                                                                                                                                                                                                                                                                                                                                                                                                                                                                                                                                                                                                                                                                                                                                                                                                                                                                                                                                                                                                                                                                                                                                  |                                                                           |
| US\$/¥ 113.68 -0.43 -0.38 1.00 1.00 116.35 103.56 No ETF trades were record Commodities JSE Market Wrap                                                                                                                                                                                                                                                                                                                                                                                                                                                                                                                                                                                                                                                                                                                                                                                                                                                                                                                                                                                                                                                                                                                                                                                                                                                                                                                                                                                                                                                                                                                                                                                                                                                                                                                                                                                                                                                                                                                                                                                                                        | icu.                                                                      |
| Level Net Change d/d % mtd % ytd % 52Wk High 52Wk Low   The FTSE/JSE Africa All Sh                                                                                                                                                                                                                                                                                                                                                                                                                                                                                                                                                                                                                                                                                                                                                                                                                                                                                                                                                                                                                                                                                                                                                                                                                                                                                                                                                                                                                                                                                                                                                                                                                                                                                                                                                                                                                                                                                                                                                                                                                                             | are Index fell 1.8% to                                                    |
| <b>Brent Crude</b> 87.89 -0.49 -0.55 14.03 14.03 89.50 52.56 74.834.52 as 48 stocks gain                                                                                                                                                                                                                                                                                                                                                                                                                                                                                                                                                                                                                                                                                                                                                                                                                                                                                                                                                                                                                                                                                                                                                                                                                                                                                                                                                                                                                                                                                                                                                                                                                                                                                                                                                                                                                                                                                                                                                                                                                                       |                                                                           |
| Gold 1835.38 -3.91 -0.21 0.43 0.43 1916.64 1676.89 unchanged The Foschini                                                                                                                                                                                                                                                                                                                                                                                                                                                                                                                                                                                                                                                                                                                                                                                                                                                                                                                                                                                                                                                                                                                                                                                                                                                                                                                                                                                                                                                                                                                                                                                                                                                                                                                                                                                                                                                                                                                                                                                                                                                      | Group rose 4.2%, Mr                                                       |
| Platinum 1055.49 -10.64 -1.04 /.16 /.16 1559./5 69/.59 Price Group gained 3                                                                                                                                                                                                                                                                                                                                                                                                                                                                                                                                                                                                                                                                                                                                                                                                                                                                                                                                                                                                                                                                                                                                                                                                                                                                                                                                                                                                                                                                                                                                                                                                                                                                                                                                                                                                                                                                                                                                                                                                                                                    |                                                                           |
| Copper         452.40         -5.85         -1.28         0.58         0.58         483.40         350.80         Renewables climbed 3.4           Silver         24.30         -0.17         -0.71         3.69         3.69         30.10         21.42         Renewables climbed 3.4                                                                                                                                                                                                                                                                                                                                                                                                                                                                                                                                                                                                                                                                                                                                                                                                                                                                                                                                                                                                                                                                                                                                                                                                                                                                                                                                                                                                                                                                                                                                                                                                                                                                                                                                                                                                                                       |                                                                           |
| Palladium 2110.00 5.70 0.27 10.35 10.35 2865.00 1531.00 Capital Investments fell                                                                                                                                                                                                                                                                                                                                                                                                                                                                                                                                                                                                                                                                                                                                                                                                                                                                                                                                                                                                                                                                                                                                                                                                                                                                                                                                                                                                                                                                                                                                                                                                                                                                                                                                                                                                                                                                                                                                                                                                                                               | 9.7%, PPC dropped                                                         |
| 7.4% and Bytes Technol                                                                                                                                                                                                                                                                                                                                                                                                                                                                                                                                                                                                                                                                                                                                                                                                                                                                                                                                                                                                                                                                                                                                                                                                                                                                                                                                                                                                                                                                                                                                                                                                                                                                                                                                                                                                                                                                                                                                                                                                                                                                                                         | ogy Group declined                                                        |
| 7.3%.                                                                                                                                                                                                                                                                                                                                                                                                                                                                                                                                                                                                                                                                                                                                                                                                                                                                                                                                                                                                                                                                                                                                                                                                                                                                                                                                                                                                                                                                                                                                                                                                                                                                                                                                                                                                                                                                                                                                                                                                                                                                                                                          |                                                                           |
| NSX Local and DevX International Market Wrap                                                                                                                                                                                                                                                                                                                                                                                                                                                                                                                                                                                                                                                                                                                                                                                                                                                                                                                                                                                                                                                                                                                                                                                                                                                                                                                                                                                                                                                                                                                                                                                                                                                                                                                                                                                                                                                                                                                                                                                                                                                                                   |                                                                           |
| Level Last Change Last % mtd % ytd % 52Wk High 52Wk Low Stocks fell, capping the                                                                                                                                                                                                                                                                                                                                                                                                                                                                                                                                                                                                                                                                                                                                                                                                                                                                                                                                                                                                                                                                                                                                                                                                                                                                                                                                                                                                                                                                                                                                                                                                                                                                                                                                                                                                                                                                                                                                                                                                                                               |                                                                           |
| ANE 900 0.00 0.00 0.00 900 900 outbreak of the pandemic NBS 4948 0.00 0.00 -0.02 -0.02 5100 3000 toch shares bearing the br                                                                                                                                                                                                                                                                                                                                                                                                                                                                                                                                                                                                                                                                                                                                                                                                                                                                                                                                                                                                                                                                                                                                                                                                                                                                                                                                                                                                                                                                                                                                                                                                                                                                                                                                                                                                                                                                                                                                                                                                    |                                                                           |
| NILI 17E 0.00 0.00 0.00 100 100 150 LECTISTIALES DEATING THE DI                                                                                                                                                                                                                                                                                                                                                                                                                                                                                                                                                                                                                                                                                                                                                                                                                                                                                                                                                                                                                                                                                                                                                                                                                                                                                                                                                                                                                                                                                                                                                                                                                                                                                                                                                                                                                                                                                                                                                                                                                                                                |                                                                           |
| CGP 1100 0.00 0.00 -14.60 -14.60 1350 1000 Snaky company earning                                                                                                                                                                                                                                                                                                                                                                                                                                                                                                                                                                                                                                                                                                                                                                                                                                                                                                                                                                                                                                                                                                                                                                                                                                                                                                                                                                                                                                                                                                                                                                                                                                                                                                                                                                                                                                                                                                                                                                                                                                                               |                                                                           |
| FNB 2950 0.00 0.00 0.00 0.00 3051 2306 higher US interest rates.                                                                                                                                                                                                                                                                                                                                                                                                                                                                                                                                                                                                                                                                                                                                                                                                                                                                                                                                                                                                                                                                                                                                                                                                                                                                                                                                                                                                                                                                                                                                                                                                                                                                                                                                                                                                                                                                                                                                                                                                                                                               |                                                                           |
| ORY 825 0.00 0.00 -8.23 -8.23 1300 825 below its 200-day mov                                                                                                                                                                                                                                                                                                                                                                                                                                                                                                                                                                                                                                                                                                                                                                                                                                                                                                                                                                                                                                                                                                                                                                                                                                                                                                                                                                                                                                                                                                                                                                                                                                                                                                                                                                                                                                                                                                                                                                                                                                                                   |                                                                           |
| MOC         890         0.00         0.00         0.00         890         850         technical level, for the first           NAM         66         0.00         0.00         0.00         66         62         tech-heavy Nasdag 100 s                                                                                                                                                                                                                                                                                                                                                                                                                                                                                                                                                                                                                                                                                                                                                                                                                                                                                                                                                                                                                                                                                                                                                                                                                                                                                                                                                                                                                                                                                                                                                                                                                                                                                                                                                                                                                                                                                    |                                                                           |
| NAM 66 0.00 0.00 0.00 0.00 66 62 tech-heavy Nasdaq 100 s<br>PNH 1277 0.00 0.00 0.00 0.00 1278 1125 major benchmarks Friday                                                                                                                                                                                                                                                                                                                                                                                                                                                                                                                                                                                                                                                                                                                                                                                                                                                                                                                                                                                                                                                                                                                                                                                                                                                                                                                                                                                                                                                                                                                                                                                                                                                                                                                                                                                                                                                                                                                                                                                                     | lad by a more than                                                        |
| SILP 12790 0.00 0.00 0.00 12790 12790 20% plunge in shares of st                                                                                                                                                                                                                                                                                                                                                                                                                                                                                                                                                                                                                                                                                                                                                                                                                                                                                                                                                                                                                                                                                                                                                                                                                                                                                                                                                                                                                                                                                                                                                                                                                                                                                                                                                                                                                                                                                                                                                                                                                                                               |                                                                           |
| 5NO 011 0.00 0.00 45.45 45.45 800 550   Shares fell in Japan and                                                                                                                                                                                                                                                                                                                                                                                                                                                                                                                                                                                                                                                                                                                                                                                                                                                                                                                                                                                                                                                                                                                                                                                                                                                                                                                                                                                                                                                                                                                                                                                                                                                                                                                                                                                                                                                                                                                                                                                                                                                               | d technology stocks                                                       |
| LIN 165 0.00 0.00 -5.01 -5.01 200 145   material to Harris Marine                                                                                                                                                                                                                                                                                                                                                                                                                                                                                                                                                                                                                                                                                                                                                                                                                                                                                                                                                                                                                                                                                                                                                                                                                                                                                                                                                                                                                                                                                                                                                                                                                                                                                                                                                                                                                                                                                                                                                                                                                                                              |                                                                           |
| <b>DYL</b> 903 -105.00 -10.42 -9.06 -9.06 1444 630 retreated in Hong Rong, FSY 997 -34.00 -3.30 -3.86 -3.86 1440 338 eked out gains.                                                                                                                                                                                                                                                                                                                                                                                                                                                                                                                                                                                                                                                                                                                                                                                                                                                                                                                                                                                                                                                                                                                                                                                                                                                                                                                                                                                                                                                                                                                                                                                                                                                                                                                                                                                                                                                                                                                                                                                           | cas market                                                                |
| MEY 509 -84.00 -14.17 -5.21 -5.21 769 145                                                                                                                                                                                                                                                                                                                                                                                                                                                                                                                                                                                                                                                                                                                                                                                                                                                                                                                                                                                                                                                                                                                                                                                                                                                                                                                                                                                                                                                                                                                                                                                                                                                                                                                                                                                                                                                                                                                                                                                                                                                                                      |                                                                           |
| SA versus Namibian Bonds                                                                                                                                                                                                                                                                                                                                                                                                                                                                                                                                                                                                                                                                                                                                                                                                                                                                                                                                                                                                                                                                                                                                                                                                                                                                                                                                                                                                                                                                                                                                                                                                                                                                                                                                                                                                                                                                                                                                                                                                                                                                                                       |                                                                           |
| SA Bonds YTM Current Price Chg [bp] NA Bonds YTM Premium Chg [bp] 202                                                                                                                                                                                                                                                                                                                                                                                                                                                                                                                                                                                                                                                                                                                                                                                                                                                                                                                                                                                                                                                                                                                                                                                                                                                                                                                                                                                                                                                                                                                                                                                                                                                                                                                                                                                                                                                                                                                                                                                                                                                          |                                                                           |
| R2023 5.13 102.77 -0.50 GC23 6.75 162 -0.50 GDP (y/y) -8.09                                                                                                                                                                                                                                                                                                                                                                                                                                                                                                                                                                                                                                                                                                                                                                                                                                                                                                                                                                                                                                                                                                                                                                                                                                                                                                                                                                                                                                                                                                                                                                                                                                                                                                                                                                                                                                                                                                                                                                                                                                                                    |                                                                           |
| <b>R186</b> 7.61 111.63 -3.50 <b>GC24</b> 7.12 -49 -3.50 Inflation (y/y) 2.49 <b>R2030</b> 9.22 93.22 -6.00 <b>GC25</b> 7.42 -19 -3.50 PSCE (y/y) 1.69                                                                                                                                                                                                                                                                                                                                                                                                                                                                                                                                                                                                                                                                                                                                                                                                                                                                                                                                                                                                                                                                                                                                                                                                                                                                                                                                                                                                                                                                                                                                                                                                                                                                                                                                                                                                                                                                                                                                                                         |                                                                           |
| R2030 9.22 93.22 -0.00 GC25 7.42 -19 -3.50 F3CE (y/y) 1.09 R213 9.49 85.07 -4.50 GC26 8.26 65 -3.50                                                                                                                                                                                                                                                                                                                                                                                                                                                                                                                                                                                                                                                                                                                                                                                                                                                                                                                                                                                                                                                                                                                                                                                                                                                                                                                                                                                                                                                                                                                                                                                                                                                                                                                                                                                                                                                                                                                                                                                                                            | 0 1.070 1.070"                                                            |
| R209 10.14 71.09 -3.50 GC27 8.59 98 -3.50                                                                                                                                                                                                                                                                                                                                                                                                                                                                                                                                                                                                                                                                                                                                                                                                                                                                                                                                                                                                                                                                                                                                                                                                                                                                                                                                                                                                                                                                                                                                                                                                                                                                                                                                                                                                                                                                                                                                                                                                                                                                                      |                                                                           |
| <b>R2037</b> 10.35 86.09 -3.50 <b>GC30</b> 10.23 101 -6.00                                                                                                                                                                                                                                                                                                                                                                                                                                                                                                                                                                                                                                                                                                                                                                                                                                                                                                                                                                                                                                                                                                                                                                                                                                                                                                                                                                                                                                                                                                                                                                                                                                                                                                                                                                                                                                                                                                                                                                                                                                                                     |                                                                           |
|                                                                                                                                                                                                                                                                                                                                                                                                                                                                                                                                                                                                                                                                                                                                                                                                                                                                                                                                                                                                                                                                                                                                                                                                                                                                                                                                                                                                                                                                                                                                                                                                                                                                                                                                                                                                                                                                                                                                                                                                                                                                                                                                |                                                                           |
| <b>R214</b> 9.49 85.07 -4.50 <b>GC32</b> 11.36 187 -4.50                                                                                                                                                                                                                                                                                                                                                                                                                                                                                                                                                                                                                                                                                                                                                                                                                                                                                                                                                                                                                                                                                                                                                                                                                                                                                                                                                                                                                                                                                                                                                                                                                                                                                                                                                                                                                                                                                                                                                                                                                                                                       |                                                                           |
| <b>R214</b> 9.49 85.07 -4.50 <b>GC32</b> 11.36 187 -4.50 <b>R2044</b> 10.47 85.31 -1.50 <b>GC35</b> 11.86 172 -3.50                                                                                                                                                                                                                                                                                                                                                                                                                                                                                                                                                                                                                                                                                                                                                                                                                                                                                                                                                                                                                                                                                                                                                                                                                                                                                                                                                                                                                                                                                                                                                                                                                                                                                                                                                                                                                                                                                                                                                                                                            |                                                                           |
| R214     9.49     85.07     -4.50     GC32     11.36     187     -4.50       R2044     10.47     85.31     -1.50     GC35     11.86     172     -3.50       R2048     10.42     85.16     -1.50     GC37     12.81     247     -3.50                                                                                                                                                                                                                                                                                                                                                                                                                                                                                                                                                                                                                                                                                                                                                                                                                                                                                                                                                                                                                                                                                                                                                                                                                                                                                                                                                                                                                                                                                                                                                                                                                                                                                                                                                                                                                                                                                           |                                                                           |
| <b>R214</b> 9.49 85.07 -4.50 <b>GC32</b> 11.36 187 -4.50 <b>R2044</b> 10.47 85.31 -1.50 <b>GC35</b> 11.86 172 -3.50                                                                                                                                                                                                                                                                                                                                                                                                                                                                                                                                                                                                                                                                                                                                                                                                                                                                                                                                                                                                                                                                                                                                                                                                                                                                                                                                                                                                                                                                                                                                                                                                                                                                                                                                                                                                                                                                                                                                                                                                            |                                                                           |
| R214 9.49 85.07 -4.50 GC32 11.36 187 -4.50 R2044 10.47 85.31 -1.50 GC35 11.86 172 -3.50 GC37 12.81 247 -3.50 GC40 12.64 222 -2.50 GC43 12.90 243 -1.50 GC45 13.41 294 -1.50                                                                                                                                                                                                                                                                                                                                                                                                                                                                                                                                                                                                                                                                                                                                                                                                                                                                                                                                                                                                                                                                                                                                                                                                                                                                                                                                                                                                                                                                                                                                                                                                                                                                                                                                                                                                                                                                                                                                                    |                                                                           |
| R214 9.49 85.07 -4.50 GC32 11.36 187 -4.50 R2044 10.47 85.31 -1.50 GC35 11.86 172 -3.50 R2048 10.42 85.16 -1.50 GC37 12.81 247 -3.50 GC40 12.64 222 -2.50 GC43 12.90 243 -1.50 GC45 13.41 294 -1.50 GC48 13.61 319 -1.50                                                                                                                                                                                                                                                                                                                                                                                                                                                                                                                                                                                                                                                                                                                                                                                                                                                                                                                                                                                                                                                                                                                                                                                                                                                                                                                                                                                                                                                                                                                                                                                                                                                                                                                                                                                                                                                                                                       |                                                                           |
| R214     9.49     85.07     -4.50     GC32     11.36     187     -4.50       R2044     10.47     85.31     -1.50     GC35     11.86     172     -3.50       R2048     10.42     85.16     -1.50     GC37     12.81     247     -3.50       GC40     12.64     222     -2.50       GC43     12.90     243     -1.50       GC45     13.41     294     -1.50       GC48     13.61     319     -1.50       GC50     13.19     278     -1.50                                                                                                                                                                                                                                                                                                                                                                                                                                                                                                                                                                                                                                                                                                                                                                                                                                                                                                                                                                                                                                                                                                                                                                                                                                                                                                                                                                                                                                                                                                                                                                                                                                                                                        | *forecast **nowcast                                                       |
| R214     9.49     85.07     -4.50     GC32     11.36     187     -4.50       R2044     10.47     85.31     -1.50     GC35     11.86     172     -3.50       R2048     10.42     85.16     -1.50     GC37     12.81     247     -3.50       GC40     12.64     222     -2.50       GC43     12.90     243     -1.50       GC45     13.41     294     -1.50       GC48     13.61     319     -1.50       GC50     13.19     278     -1.50                                                                                                                                                                                                                                                                                                                                                                                                                                                                                                                                                                                                                                                                                                                                                                                                                                                                                                                                                                                                                                                                                                                                                                                                                                                                                                                                                                                                                                                                                                                                                                                                                                                                                        |                                                                           |
| R214 9.49 85.07 -4.50 GC32 11.36 187 -4.50 R2044 10.47 85.31 -1.50 GC35 11.86 172 -3.50 GC37 12.81 247 -3.50 GC40 12.64 222 -2.50 GC43 12.90 243 -1.50 GC45 13.41 294 -1.50 GC48 13.61 319 -1.50 GC48 13.61 319 278 -1.50 GC50 13.19 278 -1.50 GC50 MPC Meeting Calendar for                                                                                                                                                                                                                                                                                                                                                                                                                                                                                                                                                                                                                                                                                                                                                                                                                                                                                                                                                                                                                                                                                                                                                                                                                                                                                                                                                                                                                                                                                                                                                                                                                                                                                                                                                                                                                                                   |                                                                           |
| R214 9.49 85.07 -4.50 GC32 11.36 187 -4.50 R2044 10.47 85.31 -1.50 GC35 11.86 172 -3.50 R2048 10.42 85.16 -1.50 GC37 12.81 247 -3.50 GC40 12.64 222 -2.50 GC45 13.41 294 -1.50 GC45 13.41 294 -1.50 GC48 13.61 319 -1.50 GC48 13.61 319 -1.50 GC50 13.19 278 -1.50 GC50 MPC Meeting Calendar for MPC Meeting Calendar for SARB                                                                                                                                                                                                                                                                                                                                                                                                                                                                                                                                                                                                                                                                                                                                                                                                                                                                                                                                                                                                                                                                                                                                                                                                                                                                                                                                                                                                                                                                                                                                                                                                                                                                                                                                                                                                 | r 2022                                                                    |
| R214 9.49 85.07 -4.50 GC32 11.36 187 -4.50 R2044 10.47 85.31 -1.50 GC35 11.86 172 -3.50 R2048 10.42 85.16 -1.50 GC37 12.81 247 -3.50 GC40 12.64 222 -2.50 GC43 12.90 243 -1.50 GC45 13.41 294 -1.50 GC48 13.61 319 -1.50 GC48 13.61 319 -1.50 GC50 13.19 278 -1.50 GC | r 2022<br>  FOMC                                                          |
| R214       9.49       85.07       -4.50       GC32       11.36       187       -4.50         R2044       10.47       85.31       -1.50       GC35       11.86       172       -3.50         R2048       10.42       85.16       -1.50       GC37       12.81       247       -3.50         GC40       12.64       222       -2.50       GC43       12.90       243       -1.50         GC45       13.41       294       -1.50       GC48       13.61       319       -1.50         GC48       13.61       319       -1.50       GC50       13.19       278       -1.50         IJG Indices and Interest Rates (%)         MPC Meeting Calendar for Machine Meeting Calendar for Meeting Calendar fo                                                                                                                                                                                                                                                                                                                                                                                                                                                                                                                                                                                                                                        | FOMC<br>25 Jan<br>15 Mar<br>3 May                                         |
| R214 9.49 85.07 -4.50 GC32 11.36 187 -4.50 R2044 10.47 85.31 -1.50 GC35 11.86 172 -3.50 R2048 10.42 85.16 -1.50 GC37 12.81 247 -3.50 GC40 12.64 222 -2.50 GC45 13.41 294 -1.50 GC48 13.61 319 -1.50 GC48 13.61 319 -1.50 GC50 13.19 278 -1.50 GC50 13.19 278 -1.50 GC50 13.19 278 1.50 GC50 13.19 GC50 GC50 T5.50 GC5 | r 2022<br>FOMC<br>25 Jan<br>15 Mar<br>3 May<br>14 Jun                     |
| R214 9.49 85.07 -4.50 GC32 11.36 187 -4.50 R2044 10.47 85.31 -1.50 GC35 11.86 172 -3.50 R2048 10.42 85.16 -1.50 GC37 12.81 247 -3.50 GC40 12.64 222 -2.50 GC43 12.90 243 -1.50 GC45 13.41 294 -1.50 GC48 13.61 319 -1.50 GC48 13.61 319 -1.50 GC48 13.61 319 278 -1.50 GC50 13.19 278 -1.50 GC50 13.19 278 1.50 GC50 13.19 GC50 13.19 CC50 GC50 13.19 CC50 GC50 13.19 CC50 GC50 T.50 GC5 | r 2022<br>FOMC<br>25 Jan<br>15 Mar<br>3 May<br>14 Jun<br>26 Jul           |
| R214       9.49       85.07       -4.50       GC32       11.36       187       -4.50         R2044       10.47       85.31       -1.50       GC35       11.86       172       -3.50         R2048       10.42       85.16       -1.50       GC37       12.81       247       -3.50         GC40       12.64       222       -2.50       -2.50       GC45       13.41       294       -1.50         GC48       13.61       319       -1.50       GC50       13.19       278       -1.50         JUG Indices and Interest Rates (%)       MPC Meeting Calendar for Meeting Calendar                                                                                                                                                                                                                                                                                                                                                                                                                                                                                                                                        | r 2022<br>FOMC<br>25 Jan<br>15 Mar<br>3 May<br>14 Jun<br>26 Jul<br>20 Sep |
| R214 9.49 85.07 -4.50 GC32 11.36 187 -4.50 R2044 10.47 85.31 -1.50 GC35 11.86 172 -3.50 GC37 12.81 247 -3.50 GC40 12.64 222 -2.50 GC43 12.90 243 -1.50 GC45 13.41 294 -1.50 GC48 13.61 319 -1.50 GC48 13.61 319 -1.50 GC48 13.61 319 278 -1.50 GC50 13.19 278 -1.50 GC50 13.19 278 1.50 GC50 13.19 CC50 TC50 TC50 TC50 TC50 TC50 TC50 TC50                                                                                                                                                                                                                                                                                                                                                                                                                                                                                                                                                                                                                                                                                                                         | r 2022<br>FOMC<br>25 Jan<br>15 Mar<br>3 May<br>14 Jun<br>26 Jul           |