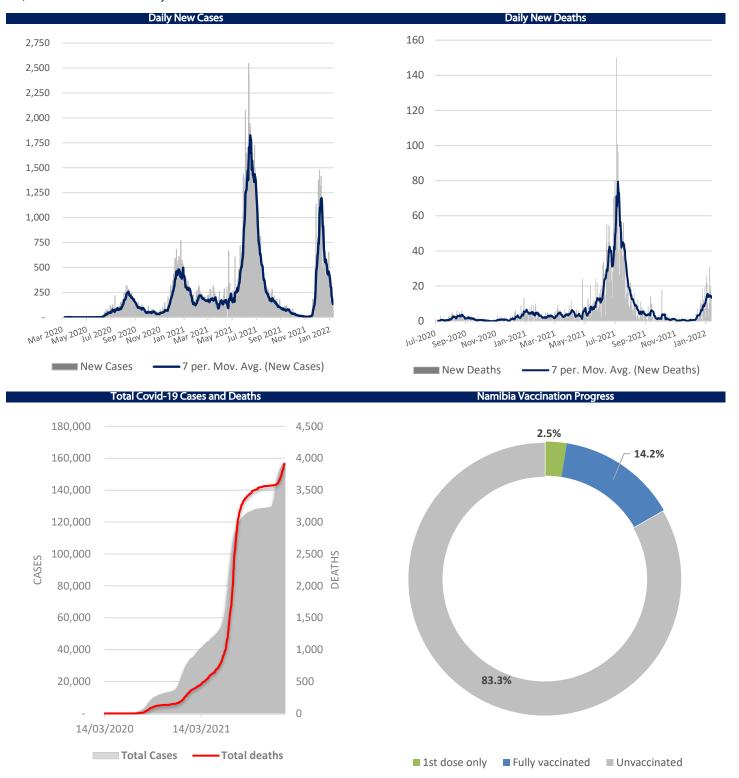

# IJG Daily Bulletin Monday, 24 January 2022

| Level Net Change                                                                                                                                                                                                                                                                                                                                                                                                                                                                                                                                                                                                                                                                                                                                                                                                                                                                                                                                                                                                                                                                                                                                                                                                                                                                                                                                                                                                                                                                                                                                                                                                                                                                                                                                                                                                                                                                                                                                                                                                                                                                                                               |                                                                           |
|--------------------------------------------------------------------------------------------------------------------------------------------------------------------------------------------------------------------------------------------------------------------------------------------------------------------------------------------------------------------------------------------------------------------------------------------------------------------------------------------------------------------------------------------------------------------------------------------------------------------------------------------------------------------------------------------------------------------------------------------------------------------------------------------------------------------------------------------------------------------------------------------------------------------------------------------------------------------------------------------------------------------------------------------------------------------------------------------------------------------------------------------------------------------------------------------------------------------------------------------------------------------------------------------------------------------------------------------------------------------------------------------------------------------------------------------------------------------------------------------------------------------------------------------------------------------------------------------------------------------------------------------------------------------------------------------------------------------------------------------------------------------------------------------------------------------------------------------------------------------------------------------------------------------------------------------------------------------------------------------------------------------------------------------------------------------------------------------------------------------------------|---------------------------------------------------------------------------|
| NSX Overall         1645         -29.79         -1.78         4.65         4.65         5967         1149         US Services PMI (Jan P)           NSX Local         515         0.00         0.00         -2.63         -2.63         543         412           JSE ALSI         74835         -1398.74         -1.83         1.53         76771         60894           JSE Top40         68186         -1400.58         -2.01         1.69         1.69         70135         54681           JSE INDI         94147         -1683.56         -1.76         -1.37         -1.37         97373         78754         Eurozone Services PMI (Ja           JSE FINI         15076         -35.25         -0.23         1.87         1.87         15698         11479           JSE RESI         74924         -2258.23         -2.93         5.57         5.57         78186         53513           JSE Banks         9045         -32.46         -0.36         2.52         2.52         9438         6410           Global Indices         Germany Services PMI (Jan                                                                                                                                                                                                                                                                                                                                                                                                                                                                                                                                                                                                                                                                                                                                                                                                                                                                                                                                                                                                                                                       |                                                                           |
| NSX Local         515         0.00         0.00         -2.63         -2.63         543         412         US Manufacturing PMI (Ja US Chicago Fed National A US Chicago Fed National                                                                                                 |                                                                           |
| JSE ALSI     74835     -1398.74     -1.83     1.53     1.53     76771     60894       JSE Top40     68186     -1400.58     -2.01     1.69     1.69     70135     54681       JSE INDI     94147     -1683.56     -1.76     -1.37     -1.37     97373     78754       JSE FINI     15076     -35.25     -0.23     1.87     1.87     15698     11479       JSE RESI     74924     -2258.23     -2.93     5.57     5.57     78186     53513       JSE Banks     9045     -32.46     -0.36     2.52     2.52     9438     6410       Global Indices                                                                                                                                                                                                                                                                                                                                                                                                                                                                                                                                                                                                                                                                                                                                                                                                                                                                                                                                                                                                                                                                                                                                                                                                                                                                                                                                                                                                                                                                                                                                                                                | n P)                                                                      |
| JSE IOP40         68186         -1400.58         -2.01         1.69         70135         54681         Eurozone Services PMI (Ja Eurozone Manufacturing I UK Services PMI (Ja PMI)           JSE INDI         94147         -1683.56         -1.76         -1.37         -1.37         97373         78754         Eurozone Services PMI (Ja Eurozone Manufacturing I UK Services PMI (Ja P)           JSE RESI         74924         -2258.23         -2.93         5.57         5.57         78186         53513         UK Services PMI (Ja P)           JSE Banks         9045         -32.46         -0.36         2.52         2.52         9438         6410         UK Manufacturing PMI (Ja Germany Services PMI (Ja P)                                                                                                                                                                                                                                                                                                                                                                                                                                                                                                                                                                                                                                                                                                                                                                                                                                                                                                                                                                                                                                                                                                                                                                                                                                                                                                                                                                                              |                                                                           |
| SE FINI   15076   -35.25   -0.23   1.87   1.87   15698   11479     JSE RESI   74924   -2258.23   -2.93   5.57   5.57   78186   53513     JSE Banks   9045   -32.46   -0.36   2.52   2.52   9438   6410     Global Indices   Germany Services PMI (Jan P)                                                                                                                                                                                                                                                                                                                                                                                                                                                                                                                                                                                                                                                                                                                                                                                                                                                                                                                                                                                                                                                                                                                                                                                                                                                                                                                                                                                                                                                                                                                                                                                                                                                                                                                                                                                                                                                                       |                                                                           |
| JSE RESI 74924 -2258.23 -2.93 5.57 5.57 78186 53513  JSE Banks 9045 -32.46 -0.36 2.52 2.52 9438 6410  Global Indices  UK Services PMI (Jan P)  UK Manufacturing PMI (Jan P)  UK Manufacturing PMI (Jan P)  Germany Services PMI (Jan P)                                                                                                                                                                                                                                                                                                                                                                                                                                                                                                                                                                                                                                                                                                                                                                                                                                                                                                                                                                                                                                                                                                                                                                                                                                                                                                                                                                                                                                                                                                                                                                                                                                                                                                                                                                                                                                                                                        |                                                                           |
| JSE Banks 9045 -32.46 -0.36 2.52 2.52 9438 6410 UK Manufacturing PMI (Ja Global Indices Germany Services PMI (Jan                                                                                                                                                                                                                                                                                                                                                                                                                                                                                                                                                                                                                                                                                                                                                                                                                                                                                                                                                                                                                                                                                                                                                                                                                                                                                                                                                                                                                                                                                                                                                                                                                                                                                                                                                                                                                                                                                                                                                                                                              | ,                                                                         |
| Global Indices Germany Services PMI (Jai                                                                                                                                                                                                                                                                                                                                                                                                                                                                                                                                                                                                                                                                                                                                                                                                                                                                                                                                                                                                                                                                                                                                                                                                                                                                                                                                                                                                                                                                                                                                                                                                                                                                                                                                                                                                                                                                                                                                                                                                                                                                                       | n P)                                                                      |
| Level Net Change d/d % mtd % ytd % EDW/k High EDW/k law Common Manufacturing F                                                                                                                                                                                                                                                                                                                                                                                                                                                                                                                                                                                                                                                                                                                                                                                                                                                                                                                                                                                                                                                                                                                                                                                                                                                                                                                                                                                                                                                                                                                                                                                                                                                                                                                                                                                                                                                                                                                                                                                                                                                 |                                                                           |
|                                                                                                                                                                                                                                                                                                                                                                                                                                                                                                                                                                                                                                                                                                                                                                                                                                                                                                                                                                                                                                                                                                                                                                                                                                                                                                                                                                                                                                                                                                                                                                                                                                                                                                                                                                                                                                                                                                                                                                                                                                                                                                                                | 'MI (Jan P)                                                               |
| <b>Dow Jones</b> 34265 -450.02 -1.30 -5.70 -5.70 36953 29856                                                                                                                                                                                                                                                                                                                                                                                                                                                                                                                                                                                                                                                                                                                                                                                                                                                                                                                                                                                                                                                                                                                                                                                                                                                                                                                                                                                                                                                                                                                                                                                                                                                                                                                                                                                                                                                                                                                                                                                                                                                                   |                                                                           |
| S&P 500 4398 -84.79 -1.89 -7.73 -7.73 4819 3694                                                                                                                                                                                                                                                                                                                                                                                                                                                                                                                                                                                                                                                                                                                                                                                                                                                                                                                                                                                                                                                                                                                                                                                                                                                                                                                                                                                                                                                                                                                                                                                                                                                                                                                                                                                                                                                                                                                                                                                                                                                                                |                                                                           |
| NASDAQ         13769         -385.10         -2.72         -11.99         -11.99         16212         12397           US 30yr Bond         2.07         -0.05         -2.17         9.88         9.88         2.51         1.66                                                                                                                                                                                                                                                                                                                                                                                                                                                                                                                                                                                                                                                                                                                                                                                                                                                                                                                                                                                                                                                                                                                                                                                                                                                                                                                                                                                                                                                                                                                                                                                                                                                                                                                                                                                                                                                                                               |                                                                           |
| FTSE100 7494 -90.88 -1.20 1.48 1.48 7619 6397                                                                                                                                                                                                                                                                                                                                                                                                                                                                                                                                                                                                                                                                                                                                                                                                                                                                                                                                                                                                                                                                                                                                                                                                                                                                                                                                                                                                                                                                                                                                                                                                                                                                                                                                                                                                                                                                                                                                                                                                                                                                                  |                                                                           |
| <b>DAX</b> 15604 -308.45 -1.94 -1.77 -1.77 16290 13311                                                                                                                                                                                                                                                                                                                                                                                                                                                                                                                                                                                                                                                                                                                                                                                                                                                                                                                                                                                                                                                                                                                                                                                                                                                                                                                                                                                                                                                                                                                                                                                                                                                                                                                                                                                                                                                                                                                                                                                                                                                                         |                                                                           |
| Hang Seng 24966 13.20 0.05 5.66 5.66 31183 22665                                                                                                                                                                                                                                                                                                                                                                                                                                                                                                                                                                                                                                                                                                                                                                                                                                                                                                                                                                                                                                                                                                                                                                                                                                                                                                                                                                                                                                                                                                                                                                                                                                                                                                                                                                                                                                                                                                                                                                                                                                                                               |                                                                           |
| Nikkei 27522 -250.67 -0.90 -4.44 -4.44 30796 26955                                                                                                                                                                                                                                                                                                                                                                                                                                                                                                                                                                                                                                                                                                                                                                                                                                                                                                                                                                                                                                                                                                                                                                                                                                                                                                                                                                                                                                                                                                                                                                                                                                                                                                                                                                                                                                                                                                                                                                                                                                                                             |                                                                           |
| Currencies NSX Market Wrap                                                                                                                                                                                                                                                                                                                                                                                                                                                                                                                                                                                                                                                                                                                                                                                                                                                                                                                                                                                                                                                                                                                                                                                                                                                                                                                                                                                                                                                                                                                                                                                                                                                                                                                                                                                                                                                                                                                                                                                                                                                                                                     | NCV Frider with                                                           |
| Level Net Change d/d % mtd % ytd % 52Wk High 52Wk Low   N\$4.4m traded on the N\$/US\$ 15.10 -0.11 -0.75 5.57 5.57 16.37 13.41 N\$1.7m worth of Anglo A                                                                                                                                                                                                                                                                                                                                                                                                                                                                                                                                                                                                                                                                                                                                                                                                                                                                                                                                                                                                                                                                                                                                                                                                                                                                                                                                                                                                                                                                                                                                                                                                                                                                                                                                                                                                                                                                                                                                                                        |                                                                           |
| NA/6 20.40 0.22 1.00 5.40 21.77 10.05 110.71 World 07.11910.71                                                                                                                                                                                                                                                                                                                                                                                                                                                                                                                                                                                                                                                                                                                                                                                                                                                                                                                                                                                                                                                                                                                                                                                                                                                                                                                                                                                                                                                                                                                                                                                                                                                                                                                                                                                                                                                                                                                                                                                                                                                                 |                                                                           |
| <b>N\$/€</b> 17.13 -0.08 -0.49 6.01 6.01 18.62 16.31   local bourse exchange                                                                                                                                                                                                                                                                                                                                                                                                                                                                                                                                                                                                                                                                                                                                                                                                                                                                                                                                                                                                                                                                                                                                                                                                                                                                                                                                                                                                                                                                                                                                                                                                                                                                                                                                                                                                                                                                                                                                                                                                                                                   |                                                                           |
| N\$/AUD\$ 10.85 -0.15 -1.37 6.82 6.82 11.92 10.36 local bourse (%\$2.5)-40 with                                                                                                                                                                                                                                                                                                                                                                                                                                                                                                                                                                                                                                                                                                                                                                                                                                                                                                                                                                                                                                                                                                                                                                                                                                                                                                                                                                                                                                                                                                                                                                                                                                                                                                                                                                                                                                                                                                                                                                                                                                                |                                                                           |
| 12.00 -0.17 -1.43 4.56 4.56 12.63 11.10 C                                                                                                                                                                                                                                                                                                                                                                                                                                                                                                                                                                                                                                                                                                                                                                                                                                                                                                                                                                                                                                                                                                                                                                                                                                                                                                                                                                                                                                                                                                                                                                                                                                                                                                                                                                                                                                                                                                                                                                                                                                                                                      |                                                                           |
| 1.15 0.00 0.20 0.57 0.57 1.25                                                                                                                                                                                                                                                                                                                                                                                                                                                                                                                                                                                                                                                                                                                                                                                                                                                                                                                                                                                                                                                                                                                                                                                                                                                                                                                                                                                                                                                                                                                                                                                                                                                                                                                                                                                                                                                                                                                                                                                                                                                                                                  |                                                                           |
| US\$/¥ 113.68 -0.43 -0.38 1.00 1.00 116.35 103.56 No ETF trades were record Commodities JSE Market Wrap                                                                                                                                                                                                                                                                                                                                                                                                                                                                                                                                                                                                                                                                                                                                                                                                                                                                                                                                                                                                                                                                                                                                                                                                                                                                                                                                                                                                                                                                                                                                                                                                                                                                                                                                                                                                                                                                                                                                                                                                                        | icu.                                                                      |
| Level Net Change d/d % mtd % ytd % 52Wk High 52Wk Low   The FTSE/JSE Africa All Sh                                                                                                                                                                                                                                                                                                                                                                                                                                                                                                                                                                                                                                                                                                                                                                                                                                                                                                                                                                                                                                                                                                                                                                                                                                                                                                                                                                                                                                                                                                                                                                                                                                                                                                                                                                                                                                                                                                                                                                                                                                             | are Index fell 1.8% to                                                    |
| <b>Brent Crude</b> 87.89 -0.49 -0.55 14.03 14.03 89.50 52.56 74.834.52 as 48 stocks gain                                                                                                                                                                                                                                                                                                                                                                                                                                                                                                                                                                                                                                                                                                                                                                                                                                                                                                                                                                                                                                                                                                                                                                                                                                                                                                                                                                                                                                                                                                                                                                                                                                                                                                                                                                                                                                                                                                                                                                                                                                       |                                                                           |
| Gold 1835.38 -3.91 -0.21 0.43 0.43 1916.64 1676.89 unchanged The Foschini                                                                                                                                                                                                                                                                                                                                                                                                                                                                                                                                                                                                                                                                                                                                                                                                                                                                                                                                                                                                                                                                                                                                                                                                                                                                                                                                                                                                                                                                                                                                                                                                                                                                                                                                                                                                                                                                                                                                                                                                                                                      | Group rose 4.2%, Mr                                                       |
| Platinum 1055.49 -10.64 -1.04 /.16 /.16 1559./5 69/.59 Price Group gained 3                                                                                                                                                                                                                                                                                                                                                                                                                                                                                                                                                                                                                                                                                                                                                                                                                                                                                                                                                                                                                                                                                                                                                                                                                                                                                                                                                                                                                                                                                                                                                                                                                                                                                                                                                                                                                                                                                                                                                                                                                                                    |                                                                           |
| Copper         452.40         -5.85         -1.28         0.58         0.58         483.40         350.80         Renewables climbed 3.4           Silver         24.30         -0.17         -0.71         3.69         3.69         30.10         21.42         Renewables climbed 3.4                                                                                                                                                                                                                                                                                                                                                                                                                                                                                                                                                                                                                                                                                                                                                                                                                                                                                                                                                                                                                                                                                                                                                                                                                                                                                                                                                                                                                                                                                                                                                                                                                                                                                                                                                                                                                                       |                                                                           |
| Palladium 2110.00 5.70 0.27 10.35 10.35 2865.00 1531.00 Capital Investments fell                                                                                                                                                                                                                                                                                                                                                                                                                                                                                                                                                                                                                                                                                                                                                                                                                                                                                                                                                                                                                                                                                                                                                                                                                                                                                                                                                                                                                                                                                                                                                                                                                                                                                                                                                                                                                                                                                                                                                                                                                                               | 9.7%, PPC dropped                                                         |
| 7.4% and Bytes Technol                                                                                                                                                                                                                                                                                                                                                                                                                                                                                                                                                                                                                                                                                                                                                                                                                                                                                                                                                                                                                                                                                                                                                                                                                                                                                                                                                                                                                                                                                                                                                                                                                                                                                                                                                                                                                                                                                                                                                                                                                                                                                                         | ogy Group declined                                                        |
| 7.3%.                                                                                                                                                                                                                                                                                                                                                                                                                                                                                                                                                                                                                                                                                                                                                                                                                                                                                                                                                                                                                                                                                                                                                                                                                                                                                                                                                                                                                                                                                                                                                                                                                                                                                                                                                                                                                                                                                                                                                                                                                                                                                                                          |                                                                           |
| NSX Local and DevX International Market Wrap                                                                                                                                                                                                                                                                                                                                                                                                                                                                                                                                                                                                                                                                                                                                                                                                                                                                                                                                                                                                                                                                                                                                                                                                                                                                                                                                                                                                                                                                                                                                                                                                                                                                                                                                                                                                                                                                                                                                                                                                                                                                                   |                                                                           |
| Level Last Change Last % mtd % ytd % 52Wk High 52Wk Low Stocks fell, capping the                                                                                                                                                                                                                                                                                                                                                                                                                                                                                                                                                                                                                                                                                                                                                                                                                                                                                                                                                                                                                                                                                                                                                                                                                                                                                                                                                                                                                                                                                                                                                                                                                                                                                                                                                                                                                                                                                                                                                                                                                                               |                                                                           |
| ANE 900 0.00 0.00 0.00 900 900 outbreak of the pandemic NBS 4948 0.00 0.00 -0.02 -0.02 5100 3000 toch shares bearing the br                                                                                                                                                                                                                                                                                                                                                                                                                                                                                                                                                                                                                                                                                                                                                                                                                                                                                                                                                                                                                                                                                                                                                                                                                                                                                                                                                                                                                                                                                                                                                                                                                                                                                                                                                                                                                                                                                                                                                                                                    |                                                                           |
| NILI 17E 0.00 0.00 0.00 100 100 150 LECTISTIALES DEATING THE DI                                                                                                                                                                                                                                                                                                                                                                                                                                                                                                                                                                                                                                                                                                                                                                                                                                                                                                                                                                                                                                                                                                                                                                                                                                                                                                                                                                                                                                                                                                                                                                                                                                                                                                                                                                                                                                                                                                                                                                                                                                                                |                                                                           |
| CGP 1100 0.00 0.00 -14.60 -14.60 1350 1000 Snaky company earning                                                                                                                                                                                                                                                                                                                                                                                                                                                                                                                                                                                                                                                                                                                                                                                                                                                                                                                                                                                                                                                                                                                                                                                                                                                                                                                                                                                                                                                                                                                                                                                                                                                                                                                                                                                                                                                                                                                                                                                                                                                               |                                                                           |
| FNB 2950 0.00 0.00 0.00 0.00 3051 2306 higher US interest rates.                                                                                                                                                                                                                                                                                                                                                                                                                                                                                                                                                                                                                                                                                                                                                                                                                                                                                                                                                                                                                                                                                                                                                                                                                                                                                                                                                                                                                                                                                                                                                                                                                                                                                                                                                                                                                                                                                                                                                                                                                                                               |                                                                           |
| ORY 825 0.00 0.00 -8.23 -8.23 1300 825 below its 200-day mov                                                                                                                                                                                                                                                                                                                                                                                                                                                                                                                                                                                                                                                                                                                                                                                                                                                                                                                                                                                                                                                                                                                                                                                                                                                                                                                                                                                                                                                                                                                                                                                                                                                                                                                                                                                                                                                                                                                                                                                                                                                                   |                                                                           |
| MOC         890         0.00         0.00         0.00         890         850         technical level, for the first           NAM         66         0.00         0.00         0.00         66         62         tech-heavy Nasdag 100 s                                                                                                                                                                                                                                                                                                                                                                                                                                                                                                                                                                                                                                                                                                                                                                                                                                                                                                                                                                                                                                                                                                                                                                                                                                                                                                                                                                                                                                                                                                                                                                                                                                                                                                                                                                                                                                                                                    |                                                                           |
| NAM 66 0.00 0.00 0.00 0.00 66 62 tech-heavy Nasdaq 100 s<br>PNH 1277 0.00 0.00 0.00 0.00 1278 1125 major benchmarks Friday                                                                                                                                                                                                                                                                                                                                                                                                                                                                                                                                                                                                                                                                                                                                                                                                                                                                                                                                                                                                                                                                                                                                                                                                                                                                                                                                                                                                                                                                                                                                                                                                                                                                                                                                                                                                                                                                                                                                                                                                     | lad by a more than                                                        |
| SILP 12790 0.00 0.00 0.00 12790 12790 20% plunge in shares of st                                                                                                                                                                                                                                                                                                                                                                                                                                                                                                                                                                                                                                                                                                                                                                                                                                                                                                                                                                                                                                                                                                                                                                                                                                                                                                                                                                                                                                                                                                                                                                                                                                                                                                                                                                                                                                                                                                                                                                                                                                                               |                                                                           |
| 5NO 011 0.00 0.00 45.45 45.45 800 550   Shares fell in Japan and                                                                                                                                                                                                                                                                                                                                                                                                                                                                                                                                                                                                                                                                                                                                                                                                                                                                                                                                                                                                                                                                                                                                                                                                                                                                                                                                                                                                                                                                                                                                                                                                                                                                                                                                                                                                                                                                                                                                                                                                                                                               | d technology stocks                                                       |
| LIN 165 0.00 0.00 -5.01 -5.01 200 145   material to Harris Marine                                                                                                                                                                                                                                                                                                                                                                                                                                                                                                                                                                                                                                                                                                                                                                                                                                                                                                                                                                                                                                                                                                                                                                                                                                                                                                                                                                                                                                                                                                                                                                                                                                                                                                                                                                                                                                                                                                                                                                                                                                                              |                                                                           |
| <b>DYL</b> 903 -105.00 -10.42 -9.06 -9.06 1444 630 retreated in Hong Rong, FSY 997 -34.00 -3.30 -3.86 -3.86 1440 338 eked out gains.                                                                                                                                                                                                                                                                                                                                                                                                                                                                                                                                                                                                                                                                                                                                                                                                                                                                                                                                                                                                                                                                                                                                                                                                                                                                                                                                                                                                                                                                                                                                                                                                                                                                                                                                                                                                                                                                                                                                                                                           | cas market                                                                |
| MEY 509 -84.00 -14.17 -5.21 -5.21 769 145                                                                                                                                                                                                                                                                                                                                                                                                                                                                                                                                                                                                                                                                                                                                                                                                                                                                                                                                                                                                                                                                                                                                                                                                                                                                                                                                                                                                                                                                                                                                                                                                                                                                                                                                                                                                                                                                                                                                                                                                                                                                                      |                                                                           |
| SA versus Namibian Bonds                                                                                                                                                                                                                                                                                                                                                                                                                                                                                                                                                                                                                                                                                                                                                                                                                                                                                                                                                                                                                                                                                                                                                                                                                                                                                                                                                                                                                                                                                                                                                                                                                                                                                                                                                                                                                                                                                                                                                                                                                                                                                                       |                                                                           |
| SA Bonds YTM Current Price Chg [bp] NA Bonds YTM Premium Chg [bp] 202                                                                                                                                                                                                                                                                                                                                                                                                                                                                                                                                                                                                                                                                                                                                                                                                                                                                                                                                                                                                                                                                                                                                                                                                                                                                                                                                                                                                                                                                                                                                                                                                                                                                                                                                                                                                                                                                                                                                                                                                                                                          |                                                                           |
| R2023 5.13 102.77 -0.50 GC23 6.75 162 -0.50 GDP (y/y) -8.09                                                                                                                                                                                                                                                                                                                                                                                                                                                                                                                                                                                                                                                                                                                                                                                                                                                                                                                                                                                                                                                                                                                                                                                                                                                                                                                                                                                                                                                                                                                                                                                                                                                                                                                                                                                                                                                                                                                                                                                                                                                                    |                                                                           |
| <b>R186</b> 7.61 111.63 -3.50 <b>GC24</b> 7.12 -49 -3.50 Inflation (y/y) 2.49 <b>R2030</b> 9.22 93.22 -6.00 <b>GC25</b> 7.42 -19 -3.50 PSCE (y/y) 1.69                                                                                                                                                                                                                                                                                                                                                                                                                                                                                                                                                                                                                                                                                                                                                                                                                                                                                                                                                                                                                                                                                                                                                                                                                                                                                                                                                                                                                                                                                                                                                                                                                                                                                                                                                                                                                                                                                                                                                                         |                                                                           |
| R2030 9.22 93.22 -0.00 GC25 7.42 -19 -3.50 F3CE (y/y) 1.09 R213 9.49 85.07 -4.50 GC26 8.26 65 -3.50                                                                                                                                                                                                                                                                                                                                                                                                                                                                                                                                                                                                                                                                                                                                                                                                                                                                                                                                                                                                                                                                                                                                                                                                                                                                                                                                                                                                                                                                                                                                                                                                                                                                                                                                                                                                                                                                                                                                                                                                                            | 0 1.070 1.070"                                                            |
| R209 10.14 71.09 -3.50 GC27 8.59 98 -3.50                                                                                                                                                                                                                                                                                                                                                                                                                                                                                                                                                                                                                                                                                                                                                                                                                                                                                                                                                                                                                                                                                                                                                                                                                                                                                                                                                                                                                                                                                                                                                                                                                                                                                                                                                                                                                                                                                                                                                                                                                                                                                      |                                                                           |
| <b>R2037</b> 10.35 86.09 -3.50 <b>GC30</b> 10.23 101 -6.00                                                                                                                                                                                                                                                                                                                                                                                                                                                                                                                                                                                                                                                                                                                                                                                                                                                                                                                                                                                                                                                                                                                                                                                                                                                                                                                                                                                                                                                                                                                                                                                                                                                                                                                                                                                                                                                                                                                                                                                                                                                                     |                                                                           |
|                                                                                                                                                                                                                                                                                                                                                                                                                                                                                                                                                                                                                                                                                                                                                                                                                                                                                                                                                                                                                                                                                                                                                                                                                                                                                                                                                                                                                                                                                                                                                                                                                                                                                                                                                                                                                                                                                                                                                                                                                                                                                                                                |                                                                           |
| <b>R214</b> 9.49 85.07 -4.50 <b>GC32</b> 11.36 187 -4.50                                                                                                                                                                                                                                                                                                                                                                                                                                                                                                                                                                                                                                                                                                                                                                                                                                                                                                                                                                                                                                                                                                                                                                                                                                                                                                                                                                                                                                                                                                                                                                                                                                                                                                                                                                                                                                                                                                                                                                                                                                                                       |                                                                           |
| <b>R214</b> 9.49 85.07 -4.50 <b>GC32</b> 11.36 187 -4.50 <b>R2044</b> 10.47 85.31 -1.50 <b>GC35</b> 11.86 172 -3.50                                                                                                                                                                                                                                                                                                                                                                                                                                                                                                                                                                                                                                                                                                                                                                                                                                                                                                                                                                                                                                                                                                                                                                                                                                                                                                                                                                                                                                                                                                                                                                                                                                                                                                                                                                                                                                                                                                                                                                                                            |                                                                           |
| R214     9.49     85.07     -4.50     GC32     11.36     187     -4.50       R2044     10.47     85.31     -1.50     GC35     11.86     172     -3.50       R2048     10.42     85.16     -1.50     GC37     12.81     247     -3.50                                                                                                                                                                                                                                                                                                                                                                                                                                                                                                                                                                                                                                                                                                                                                                                                                                                                                                                                                                                                                                                                                                                                                                                                                                                                                                                                                                                                                                                                                                                                                                                                                                                                                                                                                                                                                                                                                           |                                                                           |
| <b>R214</b> 9.49 85.07 -4.50 <b>GC32</b> 11.36 187 -4.50 <b>R2044</b> 10.47 85.31 -1.50 <b>GC35</b> 11.86 172 -3.50                                                                                                                                                                                                                                                                                                                                                                                                                                                                                                                                                                                                                                                                                                                                                                                                                                                                                                                                                                                                                                                                                                                                                                                                                                                                                                                                                                                                                                                                                                                                                                                                                                                                                                                                                                                                                                                                                                                                                                                                            |                                                                           |
| R214 9.49 85.07 -4.50 GC32 11.36 187 -4.50 R2044 10.47 85.31 -1.50 GC35 11.86 172 -3.50 GC37 12.81 247 -3.50 GC40 12.64 222 -2.50 GC43 12.90 243 -1.50 GC45 13.41 294 -1.50                                                                                                                                                                                                                                                                                                                                                                                                                                                                                                                                                                                                                                                                                                                                                                                                                                                                                                                                                                                                                                                                                                                                                                                                                                                                                                                                                                                                                                                                                                                                                                                                                                                                                                                                                                                                                                                                                                                                                    |                                                                           |
| R214 9.49 85.07 -4.50 GC32 11.36 187 -4.50 R2044 10.47 85.31 -1.50 GC35 11.86 172 -3.50 R2048 10.42 85.16 -1.50 GC37 12.81 247 -3.50 GC40 12.64 222 -2.50 GC43 12.90 243 -1.50 GC45 13.41 294 -1.50 GC48 13.61 319 -1.50                                                                                                                                                                                                                                                                                                                                                                                                                                                                                                                                                                                                                                                                                                                                                                                                                                                                                                                                                                                                                                                                                                                                                                                                                                                                                                                                                                                                                                                                                                                                                                                                                                                                                                                                                                                                                                                                                                       |                                                                           |
| R214     9.49     85.07     -4.50     GC32     11.36     187     -4.50       R2044     10.47     85.31     -1.50     GC35     11.86     172     -3.50       R2048     10.42     85.16     -1.50     GC37     12.81     247     -3.50       GC40     12.64     222     -2.50       GC43     12.90     243     -1.50       GC45     13.41     294     -1.50       GC48     13.61     319     -1.50       GC50     13.19     278     -1.50                                                                                                                                                                                                                                                                                                                                                                                                                                                                                                                                                                                                                                                                                                                                                                                                                                                                                                                                                                                                                                                                                                                                                                                                                                                                                                                                                                                                                                                                                                                                                                                                                                                                                        | *forecast **nowcast                                                       |
| R214     9.49     85.07     -4.50     GC32     11.36     187     -4.50       R2044     10.47     85.31     -1.50     GC35     11.86     172     -3.50       R2048     10.42     85.16     -1.50     GC37     12.81     247     -3.50       GC40     12.64     222     -2.50       GC43     12.90     243     -1.50       GC45     13.41     294     -1.50       GC48     13.61     319     -1.50       GC50     13.19     278     -1.50                                                                                                                                                                                                                                                                                                                                                                                                                                                                                                                                                                                                                                                                                                                                                                                                                                                                                                                                                                                                                                                                                                                                                                                                                                                                                                                                                                                                                                                                                                                                                                                                                                                                                        |                                                                           |
| R214 9.49 85.07 -4.50 GC32 11.36 187 -4.50 R2044 10.47 85.31 -1.50 GC35 11.86 172 -3.50 GC37 12.81 247 -3.50 GC40 12.64 222 -2.50 GC43 12.90 243 -1.50 GC45 13.41 294 -1.50 GC48 13.61 319 -1.50 GC48 13.61 319 278 -1.50 GC50 13.19 278 -1.50 GC50 MPC Meeting Calendar for                                                                                                                                                                                                                                                                                                                                                                                                                                                                                                                                                                                                                                                                                                                                                                                                                                                                                                                                                                                                                                                                                                                                                                                                                                                                                                                                                                                                                                                                                                                                                                                                                                                                                                                                                                                                                                                   |                                                                           |
| R214 9.49 85.07 -4.50 GC32 11.36 187 -4.50 R2044 10.47 85.31 -1.50 GC35 11.86 172 -3.50 R2048 10.42 85.16 -1.50 GC37 12.81 247 -3.50 GC40 12.64 222 -2.50 GC45 13.41 294 -1.50 GC45 13.41 294 -1.50 GC48 13.61 319 -1.50 GC48 13.61 319 -1.50 GC50 13.19 278 -1.50 GC50 MPC Meeting Calendar for MPC Meeting Calendar for SARB                                                                                                                                                                                                                                                                                                                                                                                                                                                                                                                                                                                                                                                                                                                                                                                                                                                                                                                                                                                                                                                                                                                                                                                                                                                                                                                                                                                                                                                                                                                                                                                                                                                                                                                                                                                                 | r 2022                                                                    |
| R214 9.49 85.07 -4.50 GC32 11.36 187 -4.50 R2044 10.47 85.31 -1.50 GC35 11.86 172 -3.50 R2048 10.42 85.16 -1.50 GC37 12.81 247 -3.50 GC40 12.64 222 -2.50 GC43 12.90 243 -1.50 GC45 13.41 294 -1.50 GC48 13.61 319 -1.50 GC48 13.61 319 -1.50 GC50 13.19 278 -1.50 GC | r 2022<br>  FOMC                                                          |
| R214       9.49       85.07       -4.50       GC32       11.36       187       -4.50         R2044       10.47       85.31       -1.50       GC35       11.86       172       -3.50         R2048       10.42       85.16       -1.50       GC37       12.81       247       -3.50         GC40       12.64       222       -2.50       GC43       12.90       243       -1.50         GC45       13.41       294       -1.50       GC48       13.61       319       -1.50         GC48       13.61       319       -1.50       GC50       13.19       278       -1.50         IJG Indices and Interest Rates (%)         MPC Meeting Calendar for Machine Meeting Calendar for Meeting Calendar fo                                                                                                                                                                                                                                                                                                                                                                                                                                                                                                                                                                                                                                        | FOMC<br>25 Jan<br>15 Mar<br>3 May                                         |
| R214 9.49 85.07 -4.50 GC32 11.36 187 -4.50 R2044 10.47 85.31 -1.50 GC35 11.86 172 -3.50 R2048 10.42 85.16 -1.50 GC37 12.81 247 -3.50 GC40 12.64 222 -2.50 GC45 13.41 294 -1.50 GC48 13.61 319 -1.50 GC48 13.61 319 -1.50 GC50 13.19 278 -1.50 GC50 13.19 278 -1.50 GC50 13.19 278 1.50 GC50 13.19 GC50 GC50 T5.50 GC5 | r 2022<br>FOMC<br>25 Jan<br>15 Mar<br>3 May<br>14 Jun                     |
| R214 9.49 85.07 -4.50 GC32 11.36 187 -4.50 R2044 10.47 85.31 -1.50 GC35 11.86 172 -3.50 R2048 10.42 85.16 -1.50 GC37 12.81 247 -3.50 GC40 12.64 222 -2.50 GC43 12.90 243 -1.50 GC45 13.41 294 -1.50 GC48 13.61 319 -1.50 GC48 13.61 319 -1.50 GC48 13.61 319 278 -1.50 GC50 13.19 278 -1.50 GC50 13.19 278 1.50 GC50 13.19 GC50 13.19 CC50 GC50 13.19 CC50 GC50 13.19 CC50 GC50 T.50 GC5 | r 2022<br>FOMC<br>25 Jan<br>15 Mar<br>3 May<br>14 Jun<br>26 Jul           |
| R214       9.49       85.07       -4.50       GC32       11.36       187       -4.50         R2044       10.47       85.31       -1.50       GC35       11.86       172       -3.50         R2048       10.42       85.16       -1.50       GC37       12.81       247       -3.50         GC40       12.64       222       -2.50       -2.50       GC45       13.41       294       -1.50         GC48       13.61       319       -1.50       GC50       13.19       278       -1.50         JUG Indices and Interest Rates (%)       MPC Meeting Calendar for Meeting Calendar                                                                                                                                                                                                                                                                                                                                                                                                                                                                                                                                        | r 2022<br>FOMC<br>25 Jan<br>15 Mar<br>3 May<br>14 Jun<br>26 Jul<br>20 Sep |
| R214 9.49 85.07 -4.50 GC32 11.36 187 -4.50 R2044 10.47 85.31 -1.50 GC35 11.86 172 -3.50 GC37 12.81 247 -3.50 GC40 12.64 222 -2.50 GC43 12.90 243 -1.50 GC45 13.41 294 -1.50 GC48 13.61 319 -1.50 GC48 13.61 319 -1.50 GC48 13.61 319 278 -1.50 GC50 13.19 278 -1.50 GC50 13.19 278 1.50 GC50 13.19 CC50 TC50 TC50 TC50 TC50 TC50 TC50 TC50                                                                                                                                                                                                                                                                                                                                                                                                                                                                                                                                                                                                                                                                                                                         | r 2022<br>FOMC<br>25 Jan<br>15 Mar<br>3 May<br>14 Jun<br>26 Jul           |