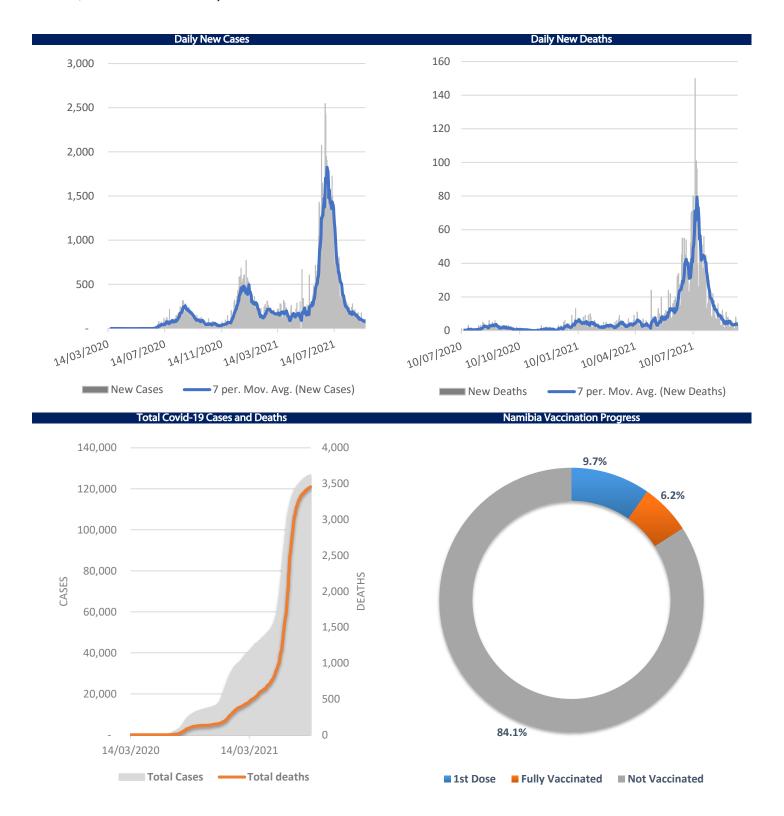

## Namibia Covid-19 Situation

Namibia recorded 103 new cases, as well as 3 deaths on Saturday the 18th of September. To date, the country had a total of 126,898 cases, with 1,249 active cases and 3,456 deaths. 99 patients are currently hospitalised, of which 19 are in ICU. A total of 242,610 Namibians have received at least one vaccination, of which 154,816 Namibians have been fully vaccinated.