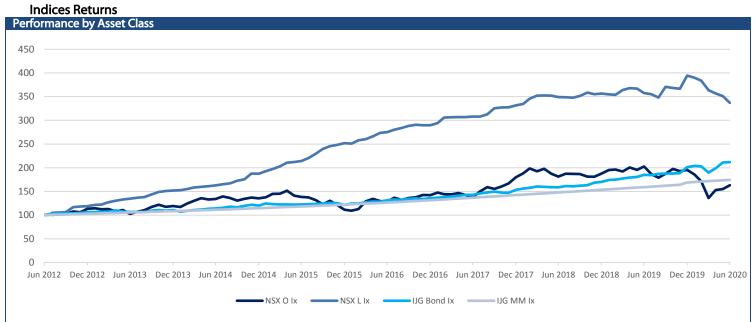

# IJG Daily Bulletin Tuesday, 21 July 2020

| Local Indices                                                                                                                                                          |                                                                                                           |                                                                                                                             |                                                                                                                                                                                                                                                                                                                                                                                                                                                                                                                                                                                                                                                                                                                                                                                                                                                                                                                                                                                                                                                                                                                                                                                                                                                                                                                                                                                                                                                                                                                                                                                                                                                                                                                                                                                                                                                                                                                                                                                                                                                                                                                               |                                                                                                                                                                                                              |                                                                                                                             |                                                                                        |                                                                                                                         | The Day Ahead                                                                                                                                                                                                                                                                                                                                                                                                                                                                                                                                                                                                                                                                                                                                                                                                                                                                                                                                                                                                                                                                                                                                                                                                                                                                                                                                                                                                                                                                                                                                                                                                                                                                                                                                                                                                                                                                                                                                                                                                                                                                                                                   |
|------------------------------------------------------------------------------------------------------------------------------------------------------------------------|-----------------------------------------------------------------------------------------------------------|-----------------------------------------------------------------------------------------------------------------------------|-------------------------------------------------------------------------------------------------------------------------------------------------------------------------------------------------------------------------------------------------------------------------------------------------------------------------------------------------------------------------------------------------------------------------------------------------------------------------------------------------------------------------------------------------------------------------------------------------------------------------------------------------------------------------------------------------------------------------------------------------------------------------------------------------------------------------------------------------------------------------------------------------------------------------------------------------------------------------------------------------------------------------------------------------------------------------------------------------------------------------------------------------------------------------------------------------------------------------------------------------------------------------------------------------------------------------------------------------------------------------------------------------------------------------------------------------------------------------------------------------------------------------------------------------------------------------------------------------------------------------------------------------------------------------------------------------------------------------------------------------------------------------------------------------------------------------------------------------------------------------------------------------------------------------------------------------------------------------------------------------------------------------------------------------------------------------------------------------------------------------------|--------------------------------------------------------------------------------------------------------------------------------------------------------------------------------------------------------------|-----------------------------------------------------------------------------------------------------------------------------|----------------------------------------------------------------------------------------|-------------------------------------------------------------------------------------------------------------------------|---------------------------------------------------------------------------------------------------------------------------------------------------------------------------------------------------------------------------------------------------------------------------------------------------------------------------------------------------------------------------------------------------------------------------------------------------------------------------------------------------------------------------------------------------------------------------------------------------------------------------------------------------------------------------------------------------------------------------------------------------------------------------------------------------------------------------------------------------------------------------------------------------------------------------------------------------------------------------------------------------------------------------------------------------------------------------------------------------------------------------------------------------------------------------------------------------------------------------------------------------------------------------------------------------------------------------------------------------------------------------------------------------------------------------------------------------------------------------------------------------------------------------------------------------------------------------------------------------------------------------------------------------------------------------------------------------------------------------------------------------------------------------------------------------------------------------------------------------------------------------------------------------------------------------------------------------------------------------------------------------------------------------------------------------------------------------------------------------------------------------------|
|                                                                                                                                                                        | Level                                                                                                     | Net Change                                                                                                                  | d/d %                                                                                                                                                                                                                                                                                                                                                                                                                                                                                                                                                                                                                                                                                                                                                                                                                                                                                                                                                                                                                                                                                                                                                                                                                                                                                                                                                                                                                                                                                                                                                                                                                                                                                                                                                                                                                                                                                                                                                                                                                                                                                                                         | mtd %                                                                                                                                                                                                        | ytd %                                                                                                                       | 52Wk High                                                                              | 52Wk Low                                                                                                                | Economic News                                                                                                                                                                                                                                                                                                                                                                                                                                                                                                                                                                                                                                                                                                                                                                                                                                                                                                                                                                                                                                                                                                                                                                                                                                                                                                                                                                                                                                                                                                                                                                                                                                                                                                                                                                                                                                                                                                                                                                                                                                                                                                                   |
| NSX Overall                                                                                                                                                            | 1106                                                                                                      | 6.58                                                                                                                        | 0.60                                                                                                                                                                                                                                                                                                                                                                                                                                                                                                                                                                                                                                                                                                                                                                                                                                                                                                                                                                                                                                                                                                                                                                                                                                                                                                                                                                                                                                                                                                                                                                                                                                                                                                                                                                                                                                                                                                                                                                                                                                                                                                                          | 4.83                                                                                                                                                                                                         | -15.34                                                                                                                      | 1365                                                                                   | 739                                                                                                                     | US Chicago Fed National Activity Index (Jun)                                                                                                                                                                                                                                                                                                                                                                                                                                                                                                                                                                                                                                                                                                                                                                                                                                                                                                                                                                                                                                                                                                                                                                                                                                                                                                                                                                                                                                                                                                                                                                                                                                                                                                                                                                                                                                                                                                                                                                                                                                                                                    |
| NSX Local<br>JSE ALSI                                                                                                                                                  | 465.95<br>56265                                                                                           | 3.28<br>353.56                                                                                                              | 0.71<br>0.63                                                                                                                                                                                                                                                                                                                                                                                                                                                                                                                                                                                                                                                                                                                                                                                                                                                                                                                                                                                                                                                                                                                                                                                                                                                                                                                                                                                                                                                                                                                                                                                                                                                                                                                                                                                                                                                                                                                                                                                                                                                                                                                  | -9.54<br>3.50                                                                                                                                                                                                | -24.10<br>-1.43                                                                                                             | 627<br>59105                                                                           | 537<br>37178                                                                                                            | Japan Machine Tool Orders (Jun F)                                                                                                                                                                                                                                                                                                                                                                                                                                                                                                                                                                                                                                                                                                                                                                                                                                                                                                                                                                                                                                                                                                                                                                                                                                                                                                                                                                                                                                                                                                                                                                                                                                                                                                                                                                                                                                                                                                                                                                                                                                                                                               |
| JSE Top40                                                                                                                                                              | 51852                                                                                                     | 336.34                                                                                                                      | 0.65                                                                                                                                                                                                                                                                                                                                                                                                                                                                                                                                                                                                                                                                                                                                                                                                                                                                                                                                                                                                                                                                                                                                                                                                                                                                                                                                                                                                                                                                                                                                                                                                                                                                                                                                                                                                                                                                                                                                                                                                                                                                                                                          | 3.34                                                                                                                                                                                                         | 2.04                                                                                                                        | 52842                                                                                  | 33408                                                                                                                   | Japan Manufacturing PMI (Jul P)                                                                                                                                                                                                                                                                                                                                                                                                                                                                                                                                                                                                                                                                                                                                                                                                                                                                                                                                                                                                                                                                                                                                                                                                                                                                                                                                                                                                                                                                                                                                                                                                                                                                                                                                                                                                                                                                                                                                                                                                                                                                                                 |
| JSE INDI                                                                                                                                                               | 75018                                                                                                     | 153.65                                                                                                                      | 0.21                                                                                                                                                                                                                                                                                                                                                                                                                                                                                                                                                                                                                                                                                                                                                                                                                                                                                                                                                                                                                                                                                                                                                                                                                                                                                                                                                                                                                                                                                                                                                                                                                                                                                                                                                                                                                                                                                                                                                                                                                                                                                                                          | -0.61                                                                                                                                                                                                        | 8.24                                                                                                                        | 78450                                                                                  | 53106                                                                                                                   | Japan Services PMI (Jul P)                                                                                                                                                                                                                                                                                                                                                                                                                                                                                                                                                                                                                                                                                                                                                                                                                                                                                                                                                                                                                                                                                                                                                                                                                                                                                                                                                                                                                                                                                                                                                                                                                                                                                                                                                                                                                                                                                                                                                                                                                                                                                                      |
| JSE FINI                                                                                                                                                               | 10616                                                                                                     | 2.53                                                                                                                        | 0.02                                                                                                                                                                                                                                                                                                                                                                                                                                                                                                                                                                                                                                                                                                                                                                                                                                                                                                                                                                                                                                                                                                                                                                                                                                                                                                                                                                                                                                                                                                                                                                                                                                                                                                                                                                                                                                                                                                                                                                                                                                                                                                                          | 5.80                                                                                                                                                                                                         | -32.28                                                                                                                      | 16846                                                                                  | 7733                                                                                                                    |                                                                                                                                                                                                                                                                                                                                                                                                                                                                                                                                                                                                                                                                                                                                                                                                                                                                                                                                                                                                                                                                                                                                                                                                                                                                                                                                                                                                                                                                                                                                                                                                                                                                                                                                                                                                                                                                                                                                                                                                                                                                                                                                 |
| JSE RESI                                                                                                                                                               | 55393                                                                                                     | 823.66                                                                                                                      | 1.51                                                                                                                                                                                                                                                                                                                                                                                                                                                                                                                                                                                                                                                                                                                                                                                                                                                                                                                                                                                                                                                                                                                                                                                                                                                                                                                                                                                                                                                                                                                                                                                                                                                                                                                                                                                                                                                                                                                                                                                                                                                                                                                          | 8.00<br>18.30                                                                                                                                                                                                | 12.45                                                                                                                       | 55587                                                                                  | 27027                                                                                                                   |                                                                                                                                                                                                                                                                                                                                                                                                                                                                                                                                                                                                                                                                                                                                                                                                                                                                                                                                                                                                                                                                                                                                                                                                                                                                                                                                                                                                                                                                                                                                                                                                                                                                                                                                                                                                                                                                                                                                                                                                                                                                                                                                 |
| JSE Gold<br>JSE Banks                                                                                                                                                  | 5870<br>5584                                                                                              | 232.48<br>44.73                                                                                                             | 4.12<br>0.81                                                                                                                                                                                                                                                                                                                                                                                                                                                                                                                                                                                                                                                                                                                                                                                                                                                                                                                                                                                                                                                                                                                                                                                                                                                                                                                                                                                                                                                                                                                                                                                                                                                                                                                                                                                                                                                                                                                                                                                                                                                                                                                  | 8.77                                                                                                                                                                                                         | 106.51<br>-36.05                                                                                                            | 5893<br>9579                                                                           | 1945<br>4280                                                                                                            |                                                                                                                                                                                                                                                                                                                                                                                                                                                                                                                                                                                                                                                                                                                                                                                                                                                                                                                                                                                                                                                                                                                                                                                                                                                                                                                                                                                                                                                                                                                                                                                                                                                                                                                                                                                                                                                                                                                                                                                                                                                                                                                                 |
| Global Indices                                                                                                                                                         |                                                                                                           |                                                                                                                             |                                                                                                                                                                                                                                                                                                                                                                                                                                                                                                                                                                                                                                                                                                                                                                                                                                                                                                                                                                                                                                                                                                                                                                                                                                                                                                                                                                                                                                                                                                                                                                                                                                                                                                                                                                                                                                                                                                                                                                                                                                                                                                                               |                                                                                                                                                                                                              |                                                                                                                             |                                                                                        |                                                                                                                         |                                                                                                                                                                                                                                                                                                                                                                                                                                                                                                                                                                                                                                                                                                                                                                                                                                                                                                                                                                                                                                                                                                                                                                                                                                                                                                                                                                                                                                                                                                                                                                                                                                                                                                                                                                                                                                                                                                                                                                                                                                                                                                                                 |
|                                                                                                                                                                        | Level                                                                                                     | Net Change                                                                                                                  | d/d %                                                                                                                                                                                                                                                                                                                                                                                                                                                                                                                                                                                                                                                                                                                                                                                                                                                                                                                                                                                                                                                                                                                                                                                                                                                                                                                                                                                                                                                                                                                                                                                                                                                                                                                                                                                                                                                                                                                                                                                                                                                                                                                         | mtd %                                                                                                                                                                                                        | ytd %                                                                                                                       | 52Wk High                                                                              | 52Wk Low                                                                                                                |                                                                                                                                                                                                                                                                                                                                                                                                                                                                                                                                                                                                                                                                                                                                                                                                                                                                                                                                                                                                                                                                                                                                                                                                                                                                                                                                                                                                                                                                                                                                                                                                                                                                                                                                                                                                                                                                                                                                                                                                                                                                                                                                 |
| Dow Jones<br>S&P 500                                                                                                                                                   | 26681<br>3252                                                                                             | 8.92<br>27.11                                                                                                               | 0.03<br>0.84                                                                                                                                                                                                                                                                                                                                                                                                                                                                                                                                                                                                                                                                                                                                                                                                                                                                                                                                                                                                                                                                                                                                                                                                                                                                                                                                                                                                                                                                                                                                                                                                                                                                                                                                                                                                                                                                                                                                                                                                                                                                                                                  | 3.36<br>4.89                                                                                                                                                                                                 | -6.51<br>0.65                                                                                                               | 29569<br>3394                                                                          | 18214<br>2192                                                                                                           |                                                                                                                                                                                                                                                                                                                                                                                                                                                                                                                                                                                                                                                                                                                                                                                                                                                                                                                                                                                                                                                                                                                                                                                                                                                                                                                                                                                                                                                                                                                                                                                                                                                                                                                                                                                                                                                                                                                                                                                                                                                                                                                                 |
| NASDAQ                                                                                                                                                                 | 10767                                                                                                     | 263.90                                                                                                                      | 2.51                                                                                                                                                                                                                                                                                                                                                                                                                                                                                                                                                                                                                                                                                                                                                                                                                                                                                                                                                                                                                                                                                                                                                                                                                                                                                                                                                                                                                                                                                                                                                                                                                                                                                                                                                                                                                                                                                                                                                                                                                                                                                                                          | 7.04                                                                                                                                                                                                         | 20.00                                                                                                                       | 10825                                                                                  | 6631                                                                                                                    |                                                                                                                                                                                                                                                                                                                                                                                                                                                                                                                                                                                                                                                                                                                                                                                                                                                                                                                                                                                                                                                                                                                                                                                                                                                                                                                                                                                                                                                                                                                                                                                                                                                                                                                                                                                                                                                                                                                                                                                                                                                                                                                                 |
| US 30yr Bond                                                                                                                                                           | 1.31                                                                                                      | -0.02                                                                                                                       | -1.30                                                                                                                                                                                                                                                                                                                                                                                                                                                                                                                                                                                                                                                                                                                                                                                                                                                                                                                                                                                                                                                                                                                                                                                                                                                                                                                                                                                                                                                                                                                                                                                                                                                                                                                                                                                                                                                                                                                                                                                                                                                                                                                         | -6.89                                                                                                                                                                                                        | -45.03                                                                                                                      | 2.63                                                                                   | 0.70                                                                                                                    |                                                                                                                                                                                                                                                                                                                                                                                                                                                                                                                                                                                                                                                                                                                                                                                                                                                                                                                                                                                                                                                                                                                                                                                                                                                                                                                                                                                                                                                                                                                                                                                                                                                                                                                                                                                                                                                                                                                                                                                                                                                                                                                                 |
| FTSE100                                                                                                                                                                | 6262                                                                                                      | -28.78                                                                                                                      | -0.46                                                                                                                                                                                                                                                                                                                                                                                                                                                                                                                                                                                                                                                                                                                                                                                                                                                                                                                                                                                                                                                                                                                                                                                                                                                                                                                                                                                                                                                                                                                                                                                                                                                                                                                                                                                                                                                                                                                                                                                                                                                                                                                         | 1.49                                                                                                                                                                                                         | -16.98                                                                                                                      | 7727                                                                                   | 4899                                                                                                                    |                                                                                                                                                                                                                                                                                                                                                                                                                                                                                                                                                                                                                                                                                                                                                                                                                                                                                                                                                                                                                                                                                                                                                                                                                                                                                                                                                                                                                                                                                                                                                                                                                                                                                                                                                                                                                                                                                                                                                                                                                                                                                                                                 |
| DAX<br>Hang Seng                                                                                                                                                       | 13047<br>25058                                                                                            | 127.31<br>-31.18                                                                                                            | 0.99<br>-0.12                                                                                                                                                                                                                                                                                                                                                                                                                                                                                                                                                                                                                                                                                                                                                                                                                                                                                                                                                                                                                                                                                                                                                                                                                                                                                                                                                                                                                                                                                                                                                                                                                                                                                                                                                                                                                                                                                                                                                                                                                                                                                                                 | 5.98<br>4.46                                                                                                                                                                                                 | -1.53<br>-9.48                                                                                                              | 13795<br>29175                                                                         | 8256<br>21139                                                                                                           |                                                                                                                                                                                                                                                                                                                                                                                                                                                                                                                                                                                                                                                                                                                                                                                                                                                                                                                                                                                                                                                                                                                                                                                                                                                                                                                                                                                                                                                                                                                                                                                                                                                                                                                                                                                                                                                                                                                                                                                                                                                                                                                                 |
| Nikkei                                                                                                                                                                 | 22717                                                                                                     | 21.06                                                                                                                       | 0.09                                                                                                                                                                                                                                                                                                                                                                                                                                                                                                                                                                                                                                                                                                                                                                                                                                                                                                                                                                                                                                                                                                                                                                                                                                                                                                                                                                                                                                                                                                                                                                                                                                                                                                                                                                                                                                                                                                                                                                                                                                                                                                                          | 2.73                                                                                                                                                                                                         | -3.21                                                                                                                       | 24116                                                                                  | 16358                                                                                                                   |                                                                                                                                                                                                                                                                                                                                                                                                                                                                                                                                                                                                                                                                                                                                                                                                                                                                                                                                                                                                                                                                                                                                                                                                                                                                                                                                                                                                                                                                                                                                                                                                                                                                                                                                                                                                                                                                                                                                                                                                                                                                                                                                 |
| Currencies                                                                                                                                                             |                                                                                                           |                                                                                                                             |                                                                                                                                                                                                                                                                                                                                                                                                                                                                                                                                                                                                                                                                                                                                                                                                                                                                                                                                                                                                                                                                                                                                                                                                                                                                                                                                                                                                                                                                                                                                                                                                                                                                                                                                                                                                                                                                                                                                                                                                                                                                                                                               |                                                                                                                                                                                                              |                                                                                                                             |                                                                                        |                                                                                                                         | NSX Market Wrap                                                                                                                                                                                                                                                                                                                                                                                                                                                                                                                                                                                                                                                                                                                                                                                                                                                                                                                                                                                                                                                                                                                                                                                                                                                                                                                                                                                                                                                                                                                                                                                                                                                                                                                                                                                                                                                                                                                                                                                                                                                                                                                 |
|                                                                                                                                                                        | Level                                                                                                     | Net Change                                                                                                                  | d/d %                                                                                                                                                                                                                                                                                                                                                                                                                                                                                                                                                                                                                                                                                                                                                                                                                                                                                                                                                                                                                                                                                                                                                                                                                                                                                                                                                                                                                                                                                                                                                                                                                                                                                                                                                                                                                                                                                                                                                                                                                                                                                                                         | mtd %                                                                                                                                                                                                        | ytd %                                                                                                                       | 52Wk High                                                                              | 52Wk Low                                                                                                                | N\$19.9m traded on the NSX yesterday with                                                                                                                                                                                                                                                                                                                                                                                                                                                                                                                                                                                                                                                                                                                                                                                                                                                                                                                                                                                                                                                                                                                                                                                                                                                                                                                                                                                                                                                                                                                                                                                                                                                                                                                                                                                                                                                                                                                                                                                                                                                                                       |
| N\$/US\$                                                                                                                                                               | 16.64                                                                                                     | -0.06                                                                                                                       | -0.34                                                                                                                                                                                                                                                                                                                                                                                                                                                                                                                                                                                                                                                                                                                                                                                                                                                                                                                                                                                                                                                                                                                                                                                                                                                                                                                                                                                                                                                                                                                                                                                                                                                                                                                                                                                                                                                                                                                                                                                                                                                                                                                         | 4.37                                                                                                                                                                                                         | -15.79                                                                                                                      | 19.35                                                                                  | 13.85                                                                                                                   | N\$18.6m worth of Anglo American exchanging                                                                                                                                                                                                                                                                                                                                                                                                                                                                                                                                                                                                                                                                                                                                                                                                                                                                                                                                                                                                                                                                                                                                                                                                                                                                                                                                                                                                                                                                                                                                                                                                                                                                                                                                                                                                                                                                                                                                                                                                                                                                                     |
| N\$/£<br>N\$/€                                                                                                                                                         | 21.05<br>19.05                                                                                            | 0.08<br>-0.03                                                                                                               | 0.39<br>-0.16                                                                                                                                                                                                                                                                                                                                                                                                                                                                                                                                                                                                                                                                                                                                                                                                                                                                                                                                                                                                                                                                                                                                                                                                                                                                                                                                                                                                                                                                                                                                                                                                                                                                                                                                                                                                                                                                                                                                                                                                                                                                                                                 | 2.24<br>2.55                                                                                                                                                                                                 | -11.81<br>-17.41                                                                                                            | 23.71<br>20.92                                                                         | 17.16<br>15.42                                                                                                          | hands. On the local bourse N\$1.3m worth of                                                                                                                                                                                                                                                                                                                                                                                                                                                                                                                                                                                                                                                                                                                                                                                                                                                                                                                                                                                                                                                                                                                                                                                                                                                                                                                                                                                                                                                                                                                                                                                                                                                                                                                                                                                                                                                                                                                                                                                                                                                                                     |
| N\$/AUS\$                                                                                                                                                              | 11.66                                                                                                     | -0.01                                                                                                                       | -0.07                                                                                                                                                                                                                                                                                                                                                                                                                                                                                                                                                                                                                                                                                                                                                                                                                                                                                                                                                                                                                                                                                                                                                                                                                                                                                                                                                                                                                                                                                                                                                                                                                                                                                                                                                                                                                                                                                                                                                                                                                                                                                                                         | 2.59                                                                                                                                                                                                         | -15.73                                                                                                                      | 12.25                                                                                  | 9.56                                                                                                                    | Namibia Breweries traded up 50c and N\$55,000                                                                                                                                                                                                                                                                                                                                                                                                                                                                                                                                                                                                                                                                                                                                                                                                                                                                                                                                                                                                                                                                                                                                                                                                                                                                                                                                                                                                                                                                                                                                                                                                                                                                                                                                                                                                                                                                                                                                                                                                                                                                                   |
| N\$/CAD\$                                                                                                                                                              | 12.29                                                                                                     | 0.00                                                                                                                        | -0.01                                                                                                                                                                                                                                                                                                                                                                                                                                                                                                                                                                                                                                                                                                                                                                                                                                                                                                                                                                                                                                                                                                                                                                                                                                                                                                                                                                                                                                                                                                                                                                                                                                                                                                                                                                                                                                                                                                                                                                                                                                                                                                                         | 3.88                                                                                                                                                                                                         | -12.40                                                                                                                      | 13.63                                                                                  | 10.54                                                                                                                   | worth of Capricorn Investment Group traded at                                                                                                                                                                                                                                                                                                                                                                                                                                                                                                                                                                                                                                                                                                                                                                                                                                                                                                                                                                                                                                                                                                                                                                                                                                                                                                                                                                                                                                                                                                                                                                                                                                                                                                                                                                                                                                                                                                                                                                                                                                                                                   |
| US\$/€                                                                                                                                                                 | 1.14                                                                                                      | 0.00                                                                                                                        | 0.18                                                                                                                                                                                                                                                                                                                                                                                                                                                                                                                                                                                                                                                                                                                                                                                                                                                                                                                                                                                                                                                                                                                                                                                                                                                                                                                                                                                                                                                                                                                                                                                                                                                                                                                                                                                                                                                                                                                                                                                                                                                                                                                          | 1.77                                                                                                                                                                                                         | 1.96                                                                                                                        | 1.15                                                                                   | 1.06                                                                                                                    | market. N\$71.7m worth of ETFs traded.                                                                                                                                                                                                                                                                                                                                                                                                                                                                                                                                                                                                                                                                                                                                                                                                                                                                                                                                                                                                                                                                                                                                                                                                                                                                                                                                                                                                                                                                                                                                                                                                                                                                                                                                                                                                                                                                                                                                                                                                                                                                                          |
| US\$/¥<br>Commodities                                                                                                                                                  | 107.27                                                                                                    | 0.25                                                                                                                        | 0.23                                                                                                                                                                                                                                                                                                                                                                                                                                                                                                                                                                                                                                                                                                                                                                                                                                                                                                                                                                                                                                                                                                                                                                                                                                                                                                                                                                                                                                                                                                                                                                                                                                                                                                                                                                                                                                                                                                                                                                                                                                                                                                                          | 0.58                                                                                                                                                                                                         | 1.21                                                                                                                        | 112.23                                                                                 | 101.19                                                                                                                  | JSE Market Wrap                                                                                                                                                                                                                                                                                                                                                                                                                                                                                                                                                                                                                                                                                                                                                                                                                                                                                                                                                                                                                                                                                                                                                                                                                                                                                                                                                                                                                                                                                                                                                                                                                                                                                                                                                                                                                                                                                                                                                                                                                                                                                                                 |
| - Commodities                                                                                                                                                          | Level                                                                                                     | Net Change                                                                                                                  | d/d %                                                                                                                                                                                                                                                                                                                                                                                                                                                                                                                                                                                                                                                                                                                                                                                                                                                                                                                                                                                                                                                                                                                                                                                                                                                                                                                                                                                                                                                                                                                                                                                                                                                                                                                                                                                                                                                                                                                                                                                                                                                                                                                         | mtd %                                                                                                                                                                                                        | ytd %                                                                                                                       | 52Wk High                                                                              | 52Wk Low                                                                                                                | The FTSE/JSE Africa All Share Index rose 0.6% to                                                                                                                                                                                                                                                                                                                                                                                                                                                                                                                                                                                                                                                                                                                                                                                                                                                                                                                                                                                                                                                                                                                                                                                                                                                                                                                                                                                                                                                                                                                                                                                                                                                                                                                                                                                                                                                                                                                                                                                                                                                                                |
| Brent Crude                                                                                                                                                            | 43.28                                                                                                     | 0.14                                                                                                                        | 0.32                                                                                                                                                                                                                                                                                                                                                                                                                                                                                                                                                                                                                                                                                                                                                                                                                                                                                                                                                                                                                                                                                                                                                                                                                                                                                                                                                                                                                                                                                                                                                                                                                                                                                                                                                                                                                                                                                                                                                                                                                                                                                                                          | 5.16                                                                                                                                                                                                         | -30.54                                                                                                                      | 67.32                                                                                  | 24.41                                                                                                                   | 56,265.36 as 70 stocks gained, 75 fell, and 6 were                                                                                                                                                                                                                                                                                                                                                                                                                                                                                                                                                                                                                                                                                                                                                                                                                                                                                                                                                                                                                                                                                                                                                                                                                                                                                                                                                                                                                                                                                                                                                                                                                                                                                                                                                                                                                                                                                                                                                                                                                                                                              |
| Gold                                                                                                                                                                   | 1817.77                                                                                                   | 7.35                                                                                                                        | 0.41                                                                                                                                                                                                                                                                                                                                                                                                                                                                                                                                                                                                                                                                                                                                                                                                                                                                                                                                                                                                                                                                                                                                                                                                                                                                                                                                                                                                                                                                                                                                                                                                                                                                                                                                                                                                                                                                                                                                                                                                                                                                                                                          | 2.14                                                                                                                                                                                                         | 19.90                                                                                                                       | 1820.53                                                                                | 1400.58                                                                                                                 | unchanged. Hospitality Property Fund rose                                                                                                                                                                                                                                                                                                                                                                                                                                                                                                                                                                                                                                                                                                                                                                                                                                                                                                                                                                                                                                                                                                                                                                                                                                                                                                                                                                                                                                                                                                                                                                                                                                                                                                                                                                                                                                                                                                                                                                                                                                                                                       |
| Platinum<br>Copper                                                                                                                                                     | 849.71<br>291.55                                                                                          | 9.47<br>1.10                                                                                                                | 1.13<br>0.38                                                                                                                                                                                                                                                                                                                                                                                                                                                                                                                                                                                                                                                                                                                                                                                                                                                                                                                                                                                                                                                                                                                                                                                                                                                                                                                                                                                                                                                                                                                                                                                                                                                                                                                                                                                                                                                                                                                                                                                                                                                                                                                  | 1.94<br>7.48                                                                                                                                                                                                 | -12.53<br>3.99                                                                                                              | 1041.71<br>299.30                                                                      | 564.00<br>199.00                                                                                                        | 12.1%, Pan African Resources gained 11.5% and                                                                                                                                                                                                                                                                                                                                                                                                                                                                                                                                                                                                                                                                                                                                                                                                                                                                                                                                                                                                                                                                                                                                                                                                                                                                                                                                                                                                                                                                                                                                                                                                                                                                                                                                                                                                                                                                                                                                                                                                                                                                                   |
| Silver                                                                                                                                                                 | 19.91                                                                                                     | 0.58                                                                                                                        | 3.01                                                                                                                                                                                                                                                                                                                                                                                                                                                                                                                                                                                                                                                                                                                                                                                                                                                                                                                                                                                                                                                                                                                                                                                                                                                                                                                                                                                                                                                                                                                                                                                                                                                                                                                                                                                                                                                                                                                                                                                                                                                                                                                          | 11.45                                                                                                                                                                                                        | 13.66                                                                                                                       | 20.43                                                                                  | 11.64                                                                                                                   | Spur Corp climbed 8.0%. RMB Holdings fell                                                                                                                                                                                                                                                                                                                                                                                                                                                                                                                                                                                                                                                                                                                                                                                                                                                                                                                                                                                                                                                                                                                                                                                                                                                                                                                                                                                                                                                                                                                                                                                                                                                                                                                                                                                                                                                                                                                                                                                                                                                                                       |
| Uranium                                                                                                                                                                | 32.60                                                                                                     | 0.00                                                                                                                        | 0.00                                                                                                                                                                                                                                                                                                                                                                                                                                                                                                                                                                                                                                                                                                                                                                                                                                                                                                                                                                                                                                                                                                                                                                                                                                                                                                                                                                                                                                                                                                                                                                                                                                                                                                                                                                                                                                                                                                                                                                                                                                                                                                                          | 3.82                                                                                                                                                                                                         | 30.92                                                                                                                       | 34.20                                                                                  | 23.85                                                                                                                   | 6.8%, Fortress REIT dropped 6.3% and Libstar                                                                                                                                                                                                                                                                                                                                                                                                                                                                                                                                                                                                                                                                                                                                                                                                                                                                                                                                                                                                                                                                                                                                                                                                                                                                                                                                                                                                                                                                                                                                                                                                                                                                                                                                                                                                                                                                                                                                                                                                                                                                                    |
| Palladium<br>NSX Local and De                                                                                                                                          | 2096.90<br>evX                                                                                            | -12.50                                                                                                                      | -0.59                                                                                                                                                                                                                                                                                                                                                                                                                                                                                                                                                                                                                                                                                                                                                                                                                                                                                                                                                                                                                                                                                                                                                                                                                                                                                                                                                                                                                                                                                                                                                                                                                                                                                                                                                                                                                                                                                                                                                                                                                                                                                                                         | 6.61                                                                                                                                                                                                         | 10.60                                                                                                                       | 2760.70                                                                                | 1356.00                                                                                                                 | Holdings declined 4.7%. International Market Wrap                                                                                                                                                                                                                                                                                                                                                                                                                                                                                                                                                                                                                                                                                                                                                                                                                                                                                                                                                                                                                                                                                                                                                                                                                                                                                                                                                                                                                                                                                                                                                                                                                                                                                                                                                                                                                                                                                                                                                                                                                                                                               |
| NEX ESCAPANIC DE                                                                                                                                                       | Level                                                                                                     | Last Change                                                                                                                 | Last %                                                                                                                                                                                                                                                                                                                                                                                                                                                                                                                                                                                                                                                                                                                                                                                                                                                                                                                                                                                                                                                                                                                                                                                                                                                                                                                                                                                                                                                                                                                                                                                                                                                                                                                                                                                                                                                                                                                                                                                                                                                                                                                        | mtd %                                                                                                                                                                                                        | ytd %                                                                                                                       | 52Wk High                                                                              | 52Wk Low                                                                                                                | The S&P 500 turned positive for the year as its                                                                                                                                                                                                                                                                                                                                                                                                                                                                                                                                                                                                                                                                                                                                                                                                                                                                                                                                                                                                                                                                                                                                                                                                                                                                                                                                                                                                                                                                                                                                                                                                                                                                                                                                                                                                                                                                                                                                                                                                                                                                                 |
| NBS                                                                                                                                                                    | 3500                                                                                                      | 50.00                                                                                                                       | 1.45                                                                                                                                                                                                                                                                                                                                                                                                                                                                                                                                                                                                                                                                                                                                                                                                                                                                                                                                                                                                                                                                                                                                                                                                                                                                                                                                                                                                                                                                                                                                                                                                                                                                                                                                                                                                                                                                                                                                                                                                                                                                                                                          | 0.03                                                                                                                                                                                                         | -27.49                                                                                                                      | 4836                                                                                   | 2590                                                                                                                    | rally took it to levels last seen just as the                                                                                                                                                                                                                                                                                                                                                                                                                                                                                                                                                                                                                                                                                                                                                                                                                                                                                                                                                                                                                                                                                                                                                                                                                                                                                                                                                                                                                                                                                                                                                                                                                                                                                                                                                                                                                                                                                                                                                                                                                                                                                   |
| NHL                                                                                                                                                                    | 160                                                                                                       | 0.00                                                                                                                        | 0.00                                                                                                                                                                                                                                                                                                                                                                                                                                                                                                                                                                                                                                                                                                                                                                                                                                                                                                                                                                                                                                                                                                                                                                                                                                                                                                                                                                                                                                                                                                                                                                                                                                                                                                                                                                                                                                                                                                                                                                                                                                                                                                                          | 0.00                                                                                                                                                                                                         | 0.00                                                                                                                        | 160<br>1604                                                                            | 160                                                                                                                     | pandemic was starting. The Nasdaq 100 jumped                                                                                                                                                                                                                                                                                                                                                                                                                                                                                                                                                                                                                                                                                                                                                                                                                                                                                                                                                                                                                                                                                                                                                                                                                                                                                                                                                                                                                                                                                                                                                                                                                                                                                                                                                                                                                                                                                                                                                                                                                                                                                    |
| CGP<br>FNB                                                                                                                                                             | 1100<br>2300                                                                                              | 0.00<br>0.00                                                                                                                | 0.00                                                                                                                                                                                                                                                                                                                                                                                                                                                                                                                                                                                                                                                                                                                                                                                                                                                                                                                                                                                                                                                                                                                                                                                                                                                                                                                                                                                                                                                                                                                                                                                                                                                                                                                                                                                                                                                                                                                                                                                                                                                                                                                          | -21.37<br>-27.63                                                                                                                                                                                             | -27.87<br>-31.16                                                                                                            | 1604<br>3349                                                                           | 1000<br>2015                                                                                                            | the most since April, hitting a record high, after                                                                                                                                                                                                                                                                                                                                                                                                                                                                                                                                                                                                                                                                                                                                                                                                                                                                                                                                                                                                                                                                                                                                                                                                                                                                                                                                                                                                                                                                                                                                                                                                                                                                                                                                                                                                                                                                                                                                                                                                                                                                              |
| ORY                                                                                                                                                                    | 1749                                                                                                      | 0.00                                                                                                                        | 0.00                                                                                                                                                                                                                                                                                                                                                                                                                                                                                                                                                                                                                                                                                                                                                                                                                                                                                                                                                                                                                                                                                                                                                                                                                                                                                                                                                                                                                                                                                                                                                                                                                                                                                                                                                                                                                                                                                                                                                                                                                                                                                                                          | 0.00                                                                                                                                                                                                         | -13.59                                                                                                                      | 2060                                                                                   | 1749                                                                                                                    | Amazon.com and Zoom Technologies soared                                                                                                                                                                                                                                                                                                                                                                                                                                                                                                                                                                                                                                                                                                                                                                                                                                                                                                                                                                                                                                                                                                                                                                                                                                                                                                                                                                                                                                                                                                                                                                                                                                                                                                                                                                                                                                                                                                                                                                                                                                                                                         |
| NAM                                                                                                                                                                    | 61                                                                                                        | 0.00                                                                                                                        | 0.00                                                                                                                                                                                                                                                                                                                                                                                                                                                                                                                                                                                                                                                                                                                                                                                                                                                                                                                                                                                                                                                                                                                                                                                                                                                                                                                                                                                                                                                                                                                                                                                                                                                                                                                                                                                                                                                                                                                                                                                                                                                                                                                          | 0.00                                                                                                                                                                                                         | 10.91                                                                                                                       | 65                                                                                     | 55                                                                                                                      | on demand for companies that benefit from                                                                                                                                                                                                                                                                                                                                                                                                                                                                                                                                                                                                                                                                                                                                                                                                                                                                                                                                                                                                                                                                                                                                                                                                                                                                                                                                                                                                                                                                                                                                                                                                                                                                                                                                                                                                                                                                                                                                                                                                                                                                                       |
| PNH<br>SILP                                                                                                                                                            | 1095<br>12780                                                                                             | 0.00<br>0.00                                                                                                                | 0.00                                                                                                                                                                                                                                                                                                                                                                                                                                                                                                                                                                                                                                                                                                                                                                                                                                                                                                                                                                                                                                                                                                                                                                                                                                                                                                                                                                                                                                                                                                                                                                                                                                                                                                                                                                                                                                                                                                                                                                                                                                                                                                                          | -0.45<br>0.00                                                                                                                                                                                                | 6.41<br>-0.08                                                                                                               | 1100                                                                                   | 1000                                                                                                                    | diminished economic activity. Euro-area leaders                                                                                                                                                                                                                                                                                                                                                                                                                                                                                                                                                                                                                                                                                                                                                                                                                                                                                                                                                                                                                                                                                                                                                                                                                                                                                                                                                                                                                                                                                                                                                                                                                                                                                                                                                                                                                                                                                                                                                                                                                                                                                 |
| SNO                                                                                                                                                                    | 747                                                                                                       | 22.00                                                                                                                       | 3.03                                                                                                                                                                                                                                                                                                                                                                                                                                                                                                                                                                                                                                                                                                                                                                                                                                                                                                                                                                                                                                                                                                                                                                                                                                                                                                                                                                                                                                                                                                                                                                                                                                                                                                                                                                                                                                                                                                                                                                                                                                                                                                                          | 10.11                                                                                                                                                                                                        | -0.08<br>10.11                                                                                                              | 12791<br>980                                                                           | 12780<br>890                                                                                                            | appeared close to an agreement on stimulus while the total size of the recovery package is in                                                                                                                                                                                                                                                                                                                                                                                                                                                                                                                                                                                                                                                                                                                                                                                                                                                                                                                                                                                                                                                                                                                                                                                                                                                                                                                                                                                                                                                                                                                                                                                                                                                                                                                                                                                                                                                                                                                                                                                                                                   |
| LHN                                                                                                                                                                    | 270                                                                                                       | 0.00                                                                                                                        | 0.00                                                                                                                                                                                                                                                                                                                                                                                                                                                                                                                                                                                                                                                                                                                                                                                                                                                                                                                                                                                                                                                                                                                                                                                                                                                                                                                                                                                                                                                                                                                                                                                                                                                                                                                                                                                                                                                                                                                                                                                                                                                                                                                          | -1.46                                                                                                                                                                                                        | -17.93                                                                                                                      | 350                                                                                    | 230                                                                                                                     | flux, an earlier proposal was for 750 billion                                                                                                                                                                                                                                                                                                                                                                                                                                                                                                                                                                                                                                                                                                                                                                                                                                                                                                                                                                                                                                                                                                                                                                                                                                                                                                                                                                                                                                                                                                                                                                                                                                                                                                                                                                                                                                                                                                                                                                                                                                                                                   |
| DYL                                                                                                                                                                    | 286                                                                                                       | 29.00                                                                                                                       | 11.28                                                                                                                                                                                                                                                                                                                                                                                                                                                                                                                                                                                                                                                                                                                                                                                                                                                                                                                                                                                                                                                                                                                                                                                                                                                                                                                                                                                                                                                                                                                                                                                                                                                                                                                                                                                                                                                                                                                                                                                                                                                                                                                         | 14.86                                                                                                                                                                                                        | 3.62                                                                                                                        | 358                                                                                    | 1                                                                                                                       | euros. Italy's 10-year bond yield spread over                                                                                                                                                                                                                                                                                                                                                                                                                                                                                                                                                                                                                                                                                                                                                                                                                                                                                                                                                                                                                                                                                                                                                                                                                                                                                                                                                                                                                                                                                                                                                                                                                                                                                                                                                                                                                                                                                                                                                                                                                                                                                   |
| FSY<br>MEY                                                                                                                                                             | 172                                                                                                       | 6.00                                                                                                                        | 3.61<br>8.82                                                                                                                                                                                                                                                                                                                                                                                                                                                                                                                                                                                                                                                                                                                                                                                                                                                                                                                                                                                                                                                                                                                                                                                                                                                                                                                                                                                                                                                                                                                                                                                                                                                                                                                                                                                                                                                                                                                                                                                                                                                                                                                  | -14.85<br>17.46                                                                                                                                                                                              | 28.36<br>-13.95                                                                                                             | 268<br>119                                                                             | 2<br>26                                                                                                                 | Germany, a key gauge of risk in the euro region                                                                                                                                                                                                                                                                                                                                                                                                                                                                                                                                                                                                                                                                                                                                                                                                                                                                                                                                                                                                                                                                                                                                                                                                                                                                                                                                                                                                                                                                                                                                                                                                                                                                                                                                                                                                                                                                                                                                                                                                                                                                                 |
|                                                                                                                                                                        | /4                                                                                                        | 6.00                                                                                                                        |                                                                                                                                                                                                                                                                                                                                                                                                                                                                                                                                                                                                                                                                                                                                                                                                                                                                                                                                                                                                                                                                                                                                                                                                                                                                                                                                                                                                                                                                                                                                                                                                                                                                                                                                                                                                                                                                                                                                                                                                                                                                                                                               | 17.10                                                                                                                                                                                                        |                                                                                                                             |                                                                                        |                                                                                                                         |                                                                                                                                                                                                                                                                                                                                                                                                                                                                                                                                                                                                                                                                                                                                                                                                                                                                                                                                                                                                                                                                                                                                                                                                                                                                                                                                                                                                                                                                                                                                                                                                                                                                                                                                                                                                                                                                                                                                                                                                                                                                                                                                 |
| IVIE I                                                                                                                                                                 | 74<br>SA versus Na                                                                                        | 6.00                                                                                                                        |                                                                                                                                                                                                                                                                                                                                                                                                                                                                                                                                                                                                                                                                                                                                                                                                                                                                                                                                                                                                                                                                                                                                                                                                                                                                                                                                                                                                                                                                                                                                                                                                                                                                                                                                                                                                                                                                                                                                                                                                                                                                                                                               |                                                                                                                                                                                                              | 10.55                                                                                                                       |                                                                                        | 20                                                                                                                      |                                                                                                                                                                                                                                                                                                                                                                                                                                                                                                                                                                                                                                                                                                                                                                                                                                                                                                                                                                                                                                                                                                                                                                                                                                                                                                                                                                                                                                                                                                                                                                                                                                                                                                                                                                                                                                                                                                                                                                                                                                                                                                                                 |
| 5A Bonds                                                                                                                                                               | SA versus Na                                                                                              | mibian Bonds<br>urrent Price C                                                                                              | hg [bp]   N                                                                                                                                                                                                                                                                                                                                                                                                                                                                                                                                                                                                                                                                                                                                                                                                                                                                                                                                                                                                                                                                                                                                                                                                                                                                                                                                                                                                                                                                                                                                                                                                                                                                                                                                                                                                                                                                                                                                                                                                                                                                                                                   | IA Bonds                                                                                                                                                                                                     | YTM                                                                                                                         | Premium                                                                                | Chg [bp]                                                                                                                | above US\$40 a barrel. European stocks<br>advanced.  2018 2019 2020                                                                                                                                                                                                                                                                                                                                                                                                                                                                                                                                                                                                                                                                                                                                                                                                                                                                                                                                                                                                                                                                                                                                                                                                                                                                                                                                                                                                                                                                                                                                                                                                                                                                                                                                                                                                                                                                                                                                                                                                                                                             |
| SA Bonds<br>R208                                                                                                                                                       | SA versus Na<br>YTM C<br>3.48                                                                             | mibian Bonds<br>urrent Price C<br>102.19                                                                                    | [bp] N                                                                                                                                                                                                                                                                                                                                                                                                                                                                                                                                                                                                                                                                                                                                                                                                                                                                                                                                                                                                                                                                                                                                                                                                                                                                                                                                                                                                                                                                                                                                                                                                                                                                                                                                                                                                                                                                                                                                                                                                                                                                                                                        | iC21                                                                                                                                                                                                         | <b>YTM</b><br>4.86                                                                                                          | 10                                                                                     | <b>Chg [bp]</b><br>6.00                                                                                                 | above US\$40 a barrel. European stocks advanced.  2018 2019 2020 GDP (y/y) 0.3% -1.9%** -8.6%                                                                                                                                                                                                                                                                                                                                                                                                                                                                                                                                                                                                                                                                                                                                                                                                                                                                                                                                                                                                                                                                                                                                                                                                                                                                                                                                                                                                                                                                                                                                                                                                                                                                                                                                                                                                                                                                                                                                                                                                                                   |
| 6A Bonds<br>R208<br>R2023                                                                                                                                              | SA versus Na<br>YTM C<br>3.48<br>4.76                                                                     | mibian Bonds<br>urrent Price C<br>102.19<br>107.20                                                                          | Chg [bp] N<br>0.00 G<br>6.00 G                                                                                                                                                                                                                                                                                                                                                                                                                                                                                                                                                                                                                                                                                                                                                                                                                                                                                                                                                                                                                                                                                                                                                                                                                                                                                                                                                                                                                                                                                                                                                                                                                                                                                                                                                                                                                                                                                                                                                                                                                                                                                                | iC21<br>iC22                                                                                                                                                                                                 | YTM<br>4.86<br>5.60                                                                                                         | 10<br>84                                                                               | Chg [bp]<br>6.00<br>6.00                                                                                                | above US\$40 a barrel. European stock: advanced.  2018 2019 2020 GDP (y/y) 0.3% -1.9%** -8.6% Inflation (y/y) 5.1% 2.6% 2.4%                                                                                                                                                                                                                                                                                                                                                                                                                                                                                                                                                                                                                                                                                                                                                                                                                                                                                                                                                                                                                                                                                                                                                                                                                                                                                                                                                                                                                                                                                                                                                                                                                                                                                                                                                                                                                                                                                                                                                                                                    |
| 5A Bonds<br>R208<br>R2023<br>R186                                                                                                                                      | SA versus Na<br>YTM C<br>3.48<br>4.76<br>7.58<br>9.45                                                     | mibian Bonds<br>urrent Price C<br>102.19                                                                                    | Chg [bp] N<br>0.00 G<br>6.00 G<br>2.00 G<br>4.50 G                                                                                                                                                                                                                                                                                                                                                                                                                                                                                                                                                                                                                                                                                                                                                                                                                                                                                                                                                                                                                                                                                                                                                                                                                                                                                                                                                                                                                                                                                                                                                                                                                                                                                                                                                                                                                                                                                                                                                                                                                                                                            | iC21<br>iC22<br>iC23<br>iC24                                                                                                                                                                                 | YTM<br>4.86<br>5.60<br>5.62<br>7.98                                                                                         | 10                                                                                     | <b>Chg [bp]</b><br>6.00                                                                                                 | above US\$40 a barrel. European stock: advanced.  2018 2019 2020 GDP (y/y) 0.3% -1.9%** -8.6% Inflation (y/y) 5.1% 2.6% 2.4% PSCE (y/y) 7.5% 6.9% 5.9% M2 (y/y) 6.4% 10.5%                                                                                                                                                                                                                                                                                                                                                                                                                                                                                                                                                                                                                                                                                                                                                                                                                                                                                                                                                                                                                                                                                                                                                                                                                                                                                                                                                                                                                                                                                                                                                                                                                                                                                                                                                                                                                                                                                                                                                      |
| 6A Bonds<br>1208<br>12023<br>1186<br>12030                                                                                                                             | SA versus Na<br>YTM C<br>3.48<br>4.76<br>7.58<br>9.45<br>9.91                                             | mibian Bonds<br>urrent Price C<br>102.19<br>107.20<br>114.60<br>91.06<br>81.11                                              | Chg [bp] N 0.00 G 6.00 G 2.00 G 4.50 G 5.00 G                                                                                                                                                                                                                                                                                                                                                                                                                                                                                                                                                                                                                                                                                                                                                                                                                                                                                                                                                                                                                                                                                                                                                                                                                                                                                                                                                                                                                                                                                                                                                                                                                                                                                                                                                                                                                                                                                                                                                                                                                                                                                 | GC21<br>GC22<br>GC23<br>GC24<br>GC25                                                                                                                                                                         | YTM<br>4.86<br>5.60<br>5.62<br>7.98<br>7.96                                                                                 | 10<br>84<br>86<br>40<br>38                                                             | Chg [bp] 6.00 6.00 6.00 2.00                                                                                            | above US\$40 a advanced.         barrel.         European stock:           2018 GDP (y/y)         2018 0.3% 0.3% 0.3% 0.1.9%** 0.4%         -8.6% 0.4% 0.4%           Inflation (y/y)         5.1% 0.6% 0.2.4%         2.4% 0.5% 0.5%           PSCE (y/y)         7.5% 0.9% 0.5% 0.5%         5.9% 0.5%                                                                                                                                                                                                                                                                                                                                                                                                                                                                                                                                                                                                                                                                                                                                                                                                                                                                                                                                                                                                                                                                                                                                                                                                                                                                                                                                                                                                                                                                                                                                                                                                                                                                                                                                                                                                                        |
| 5A Bonds<br>1208<br>12023<br>1186<br>12030<br>1213<br>1209                                                                                                             | SA versus Na<br>YTM 3.48<br>4.76<br>7.58<br>9.45<br>9.91<br>11.00                                         | mibian Bonds<br>urrent Price C<br>102.19<br>107.20<br>114.60<br>91.06<br>81.11<br>64.84                                     | Chg [bp] N 0.00 G 6.00 G 2.00 G 4.50 G 5.00 G 7.00 G                                                                                                                                                                                                                                                                                                                                                                                                                                                                                                                                                                                                                                                                                                                                                                                                                                                                                                                                                                                                                                                                                                                                                                                                                                                                                                                                                                                                                                                                                                                                                                                                                                                                                                                                                                                                                                                                                                                                                                                                                                                                          | GC21<br>GC22<br>GC23<br>GC24<br>GC25<br>GC27                                                                                                                                                                 | YTM<br>4.86<br>5.60<br>5.62<br>7.98<br>7.96<br>8.05                                                                         | 10<br>84<br>86<br>40<br>38<br>47                                                       | Chg [bp] 6.00 6.00 6.00 2.00 2.00 2.00                                                                                  | above US\$40 a barrel. European stock: advanced.  2018 2019 2020 GDP (y/y) 0.3% -1.9%** -8.6% Inflation (y/y) 5.1% 2.6% 2.4% PSCE (y/y) 7.5% 6.9% 5.9% M2 (y/y) 6.4% 10.5%                                                                                                                                                                                                                                                                                                                                                                                                                                                                                                                                                                                                                                                                                                                                                                                                                                                                                                                                                                                                                                                                                                                                                                                                                                                                                                                                                                                                                                                                                                                                                                                                                                                                                                                                                                                                                                                                                                                                                      |
| 5A Bonds<br>1208<br>12023<br>1186<br>12030<br>1213<br>1209<br>12037                                                                                                    | SA versus Na<br>YTM C<br>3.48<br>4.76<br>7.58<br>9.45<br>9.91<br>11.00<br>11.39                           | mibian Bonds<br>urrent Price 102.19<br>107.20<br>114.60<br>91.06<br>81.11<br>64.84<br>78.73                                 | Chg [bp] N 0.00 G 6.00 G 2.00 G 4.50 G 7.00 G 7.00 G 7.00 G                                                                                                                                                                                                                                                                                                                                                                                                                                                                                                                                                                                                                                                                                                                                                                                                                                                                                                                                                                                                                                                                                                                                                                                                                                                                                                                                                                                                                                                                                                                                                                                                                                                                                                                                                                                                                                                                                                                                                                                                                                                                   | iC21<br>iC22<br>iC23<br>iC24<br>iC25<br>iC27<br>iC30                                                                                                                                                         | YTM<br>4.86<br>5.60<br>5.62<br>7.98<br>7.96<br>8.05<br>10.03                                                                | 10<br>84<br>86<br>40<br>38<br>47<br>58                                                 | Chg [bp] 6.00 6.00 6.00 2.00 2.00 4.50                                                                                  | above US\$40 a barrel. European stock: advanced.  2018 2019 2020 GDP (y/y) 0.3% -1.9%** -8.6% Inflation (y/y) 5.1% 2.6% 2.49 PSCE (y/y) 7.5% 6.9% 5.99 M2 (y/y) 6.4% 10.5%                                                                                                                                                                                                                                                                                                                                                                                                                                                                                                                                                                                                                                                                                                                                                                                                                                                                                                                                                                                                                                                                                                                                                                                                                                                                                                                                                                                                                                                                                                                                                                                                                                                                                                                                                                                                                                                                                                                                                      |
| 5A Bonds<br>1208<br>12023<br>1186<br>12030<br>1213<br>1209<br>12037<br>1214                                                                                            | SA versus Na<br>YTM 3.48<br>4.76<br>7.58<br>9.45<br>9.91<br>11.00<br>11.39<br>9.91<br>11.78               | mibian Bonds<br>urrent Price 102.19<br>107.20<br>114.60<br>91.06<br>81.11<br>64.84<br>78.73<br>81.11<br>76.06               | Chg [bp] N 0.00 G 6.00 G 2.00 G 4.50 G 7.00 G 7.00 G 6.50 G 6.50 G 6.50 G                                                                                                                                                                                                                                                                                                                                                                                                                                                                                                                                                                                                                                                                                                                                                                                                                                                                                                                                                                                                                                                                                                                                                                                                                                                                                                                                                                                                                                                                                                                                                                                                                                                                                                                                                                                                                                                                                                                                                                                                                                                     | iC21<br>iC22<br>iC23<br>iC24<br>iC25<br>iC27<br>iC30<br>iC32<br>iC35                                                                                                                                         | YTM<br>4.86<br>5.60<br>5.62<br>7.98<br>7.96<br>8.05<br>10.03<br>10.65<br>12.00                                              | 10<br>84<br>86<br>40<br>38<br>47                                                       | Chg [bp] 6.00 6.00 6.00 2.00 2.00 2.00                                                                                  | above US\$40 a barrel. European stocks advanced.  2018 2019 2020 GDP (y/y) 0.3% -1.9%** -8.6%   Inflation (y/y) 5.1% 2.6% 2.4%   PSCE (y/y) 7.5% 6.9% 5.9%   M2 (y/y) 6.4% 10.5%                                                                                                                                                                                                                                                                                                                                                                                                                                                                                                                                                                                                                                                                                                                                                                                                                                                                                                                                                                                                                                                                                                                                                                                                                                                                                                                                                                                                                                                                                                                                                                                                                                                                                                                                                                                                                                                                                                                                                |
| 5A Bonds<br>3208<br>32023<br>3186<br>32030<br>3213<br>3209<br>32037<br>3214                                                                                            | SA versus Na<br>YTM C<br>3.48<br>4.76<br>7.58<br>9.45<br>9.91<br>11.00<br>11.39<br>9.91                   | mibian Bonds<br>urrent Price C<br>102.19<br>107.20<br>114.60<br>91.06<br>81.11<br>64.84<br>78.73<br>81.11                   | Chg [bp] N 0.00 G 6.00 G 2.00 G 4.50 G 7.00 G 7.00 G 6.50 | GC21<br>GC22<br>GC23<br>GC24<br>GC25<br>GC27<br>GC30<br>GC32<br>GC35<br>GC35                                                                                                                                 | YTM<br>4.86<br>5.60<br>5.62<br>7.98<br>7.96<br>8.05<br>10.03<br>10.65<br>12.00<br>12.49                                     | 10<br>84<br>86<br>40<br>38<br>47<br>58<br>74<br>100                                    | Chg [bp] 6.00 6.00 6.00 2.00 2.00 2.00 4.50 5.00 7.00                                                                   | above US\$40 a barrel. European stocks advanced.  2018 2019 2020 GDP (y/y) 0.3% -1.9%** -8.6%*   Inflation (y/y) 5.1% 2.6% 2.4% PSCE (y/y) 7.5% 6.9% 5.9% M2 (y/y) 6.4% 10.5%                                                                                                                                                                                                                                                                                                                                                                                                                                                                                                                                                                                                                                                                                                                                                                                                                                                                                                                                                                                                                                                                                                                                                                                                                                                                                                                                                                                                                                                                                                                                                                                                                                                                                                                                                                                                                                                                                                                                                   |
| 5A Bonds<br>1208<br>12023<br>1186<br>12030<br>1213<br>1209<br>12037<br>1214                                                                                            | SA versus Na<br>YTM 3.48<br>4.76<br>7.58<br>9.45<br>9.91<br>11.00<br>11.39<br>9.91<br>11.78               | mibian Bonds<br>urrent Price 102.19<br>107.20<br>114.60<br>91.06<br>81.11<br>64.84<br>78.73<br>81.11<br>76.06               | Chg [bp] N<br>0.00 G<br>6.00 G<br>2.00 G<br>4.50 G<br>7.00 G<br>5.00 G<br>5.00 G<br>6.50 G                                                                                                                                                                                                                                                                                                                                                                                                                                                                                                                                                                                                                                                                                                                                                                                                                                                                                                                                                                                                                                                                                                                                                                                                                                                                                                                                                                                                                                                                                                                                                                                                                                                                                                                                                                                                                                                                                                                                                                                                                                    | iC21<br>iC22<br>iC23<br>iC24<br>iC25<br>iC27<br>iC30<br>iC32<br>iC35<br>iC37<br>iC40                                                                                                                         | YTM 4.86 5.60 5.62 7.98 7.96 8.05 10.03 10.65 12.00 12.49 12.87                                                             | 10<br>84<br>86<br>40<br>38<br>47<br>58<br>74<br>100<br>111<br>158                      | Chg [bp] 6.00 6.00 6.00 2.00 2.00 4.50 5.00 7.00 6.50                                                                   | above US\$40 a barrel. European stocks advanced.  2018 2019 2020 GDP (y/y) 0.3% -1.9%** -8.6%*   Inflation (y/y) 5.1% 2.6% 2.4% PSCE (y/y) 7.5% 6.9% 5.9% M2 (y/y) 6.4% 10.5%                                                                                                                                                                                                                                                                                                                                                                                                                                                                                                                                                                                                                                                                                                                                                                                                                                                                                                                                                                                                                                                                                                                                                                                                                                                                                                                                                                                                                                                                                                                                                                                                                                                                                                                                                                                                                                                                                                                                                   |
| 5A Bonds<br>1208<br>12023<br>1186<br>12030<br>1213<br>1209<br>12037<br>1214                                                                                            | SA versus Na<br>YTM 3.48<br>4.76<br>7.58<br>9.45<br>9.91<br>11.00<br>11.39<br>9.91<br>11.78               | mibian Bonds<br>urrent Price 102.19<br>107.20<br>114.60<br>91.06<br>81.11<br>64.84<br>78.73<br>81.11<br>76.06               | Chg [bp] N 0.00 G 6.00 G 2.00 G 4.50 G 7.00 G 7.00 G 6.50 G 6.50 G 6.50 G G G G G G G G G G G G G G G G G G G                                                                                                                                                                                                                                                                                                                                                                                                                                                                                                                                                                                                                                                                                                                                                                                                                                                                                                                                                                                                                                                                                                                                                                                                                                                                                                                                                                                                                                                                                                                                                                                                                                                                                                                                                                                                                                                                                                                                                                                                                 | GC21<br>GC22<br>GC23<br>GC24<br>GC25<br>GC27<br>GC30<br>GC32<br>GC35<br>GC35                                                                                                                                 | YTM<br>4.86<br>5.60<br>5.62<br>7.98<br>7.96<br>8.05<br>10.03<br>10.65<br>12.00<br>12.49                                     | 10<br>84<br>86<br>40<br>38<br>47<br>58<br>74<br>100                                    | Chg [bp] 6.00 6.00 6.00 2.00 2.00 2.00 4.50 5.00 7.00                                                                   | above US\$40 a barrel. European stocks advanced.  2018 2019 2020 GDP (y/y) 0.3% -1.9%** -8.6%*   Inflation (y/y) 5.1% 2.6% 2.4% PSCE (y/y) 7.5% 6.9% 5.9% M2 (y/y) 6.4% 10.5%                                                                                                                                                                                                                                                                                                                                                                                                                                                                                                                                                                                                                                                                                                                                                                                                                                                                                                                                                                                                                                                                                                                                                                                                                                                                                                                                                                                                                                                                                                                                                                                                                                                                                                                                                                                                                                                                                                                                                   |
| 5A Bonds<br>1208<br>12023<br>1186<br>12030<br>1213<br>1209<br>12037<br>1214                                                                                            | SA versus Na<br>YTM 3.48<br>4.76<br>7.58<br>9.45<br>9.91<br>11.00<br>11.39<br>9.91<br>11.78               | mibian Bonds<br>urrent Price 102.19<br>107.20<br>114.60<br>91.06<br>81.11<br>64.84<br>78.73<br>81.11<br>76.06               | Chg [bp] N 0.00 G 6.00 G 6.00 G 6.50 G 6.50 G G G G G G G G G G G G G G G G G G G                                                                                                                                                                                                                                                                                                                                                                                                                                                                                                                                                                                                                                                                                                                                                                                                                                                                                                                                                                                                                                                                                                                                                                                                                                                                                                                                                                                                                                                                                                                                                                                                                                                                                                                                                                                                                                                                                                                                                                                                                                             | GC21<br>GC22<br>GC23<br>GC24<br>GC25<br>GC30<br>GC30<br>GC32<br>GC35<br>GC37<br>GC40<br>GC40                                                                                                                 | YTM<br>4.86<br>5.60<br>5.62<br>7.98<br>7.96<br>8.05<br>10.03<br>10.65<br>12.00<br>12.49<br>12.87<br>13.53                   | 10<br>84<br>86<br>40<br>38<br>47<br>58<br>74<br>100<br>111<br>158                      | Chg [bp] 6.00 6.00 2.00 2.00 2.00 4.50 5.00 7.00 6.50 6.50                                                              | above US\$40 a barrel. European stocks advanced.  2018 2019 2020 GDP (y/y) 0.3% -1.9%** -8.6% 1.9ft -8.6% 2.4% PSCE (y/y) 7.5% 6.9% 5.9% M2 (y/y) 6.4% 10.5% UG BCI 48.5 49.9                                                                                                                                                                                                                                                                                                                                                                                                                                                                                                                                                                                                                                                                                                                                                                                                                                                                                                                                                                                                                                                                                                                                                                                                                                                                                                                                                                                                                                                                                                                                                                                                                                                                                                                                                                                                                                                                                                                                                   |
| 5A Bonds<br>1208<br>12023<br>1186<br>12030<br>1213<br>1209<br>12037<br>1214<br>12044                                                                                   | SA versus Na<br>YTM 3.48<br>4.76<br>7.58<br>9.45<br>9.91<br>11.00<br>11.39<br>9.91<br>11.78<br>11.73      | mibian Bonds<br>urrent Price C<br>102.19<br>107.20<br>114.60<br>91.06<br>81.11<br>64.84<br>78.73<br>81.11<br>76.06<br>75.65 | Chg [bp] N 0.00 G 6.00 G 6.00 G 6.50 G 6.50 G G G G G G G G G G G G G G G G G G G                                                                                                                                                                                                                                                                                                                                                                                                                                                                                                                                                                                                                                                                                                                                                                                                                                                                                                                                                                                                                                                                                                                                                                                                                                                                                                                                                                                                                                                                                                                                                                                                                                                                                                                                                                                                                                                                                                                                                                                                                                             | GC21<br>GC22<br>GC23<br>GC24<br>GC25<br>GC30<br>GC32<br>GC35<br>GC35<br>GC35<br>GC43<br>GC43<br>GC43                                                                                                         | YTM 4.86 5.60 5.62 7.98 7.96 8.05 10.03 10.65 12.00 12.49 12.87 13.53 13.75                                                 | 10<br>84<br>86<br>40<br>38<br>47<br>58<br>74<br>100<br>111<br>158<br>175               | Chg [bp] 6.00 6.00 6.00 2.00 2.00 4.50 5.00 7.00 6.50 6.50 6.50                                                         | above US\$40 a barrel. European stocks advanced.    2018   2019   2020                                                                                                                                                                                                                                                                                                                                                                                                                                                                                                                                                                                                                                                                                                                                                                                                                                                                                                                                                                                                                                                                                                                                                                                                                                                                                                                                                                                                                                                                                                                                                                                                                                                                                                                                                                                                                                                                                                                                                                                                                                                          |
| 5A Bonds<br>1208<br>12023<br>1186<br>12030<br>1213<br>1209<br>12037<br>1214<br>12044                                                                                   | SA versus Na<br>YTM 3.48<br>4.76<br>7.58<br>9.45<br>9.91<br>11.00<br>11.39<br>9.91<br>11.78<br>11.73      | mibian Bonds<br>urrent Price C<br>102.19<br>107.20<br>114.60<br>91.06<br>81.11<br>64.84<br>78.73<br>81.11<br>76.06<br>75.65 | Chg [bp] N 0.00 G 6.00 G 6.00 G 6.50 G 6.50 G G G G G G G G G G G G G G G G G G G                                                                                                                                                                                                                                                                                                                                                                                                                                                                                                                                                                                                                                                                                                                                                                                                                                                                                                                                                                                                                                                                                                                                                                                                                                                                                                                                                                                                                                                                                                                                                                                                                                                                                                                                                                                                                                                                                                                                                                                                                                             | GC21<br>GC22<br>GC23<br>GC24<br>GC25<br>GC30<br>GC32<br>GC32<br>GC37<br>GC40<br>GC43<br>GC43<br>GC45<br>GC50                                                                                                 | YTM<br>4.86<br>5.60<br>5.62<br>7.98<br>7.96<br>8.05<br>10.03<br>10.65<br>12.00<br>12.49<br>12.87<br>13.53<br>13.75<br>13.77 | 10<br>84<br>86<br>40<br>38<br>47<br>58<br>74<br>100<br>111<br>158<br>175<br>197<br>205 | Chg [bp] 6.00 6.00 2.00 2.00 2.00 4.50 5.00 7.00 6.50 6.50 6.50                                                         | above US\$40 a barrel. European stock: advanced.    2018   2019   2020                                                                                                                                                                                                                                                                                                                                                                                                                                                                                                                                                                                                                                                                                                                                                                                                                                                                                                                                                                                                                                                                                                                                                                                                                                                                                                                                                                                                                                                                                                                                                                                                                                                                                                                                                                                                                                                                                                                                                                                                                                                          |
| 5A Bonds<br>3208<br>32023<br>8186<br>32030<br>3213<br>3209<br>32037<br>3214<br>32044<br>32048                                                                          | SA versus Na<br>YTM 3.48<br>4.76<br>7.58<br>9.45<br>9.91<br>11.00<br>11.39<br>9.91<br>11.73               | mibian Bonds<br>urrent Price C<br>102.19<br>107.20<br>114.60<br>91.06<br>81.11<br>64.84<br>78.73<br>81.11<br>76.06<br>75.65 | Chg [bp] N 0.00 G 6.00 G 6.00 G 6.50 G 6.50 G 6.50 G G G G G G G G G G G G G G G G G G G                                                                                                                                                                                                                                                                                                                                                                                                                                                                                                                                                                                                                                                                                                                                                                                                                                                                                                                                                                                                                                                                                                                                                                                                                                                                                                                                                                                                                                                                                                                                                                                                                                                                                                                                                                                                                                                                                                                                                                                                                                      | GC21<br>GC22<br>GC23<br>GC24<br>GC25<br>GC30<br>GC32<br>GC32<br>GC37<br>GC40<br>GC43<br>GC43<br>GC45<br>GC50                                                                                                 | YTM 4.86 5.60 5.62 7.98 7.96 8.05 10.03 10.65 12.00 12.49 12.87 13.53 13.75                                                 | 10<br>84<br>86<br>40<br>38<br>47<br>58<br>74<br>100<br>111<br>158<br>175               | Chg [bp] 6.00 6.00 6.00 2.00 2.00 4.50 5.00 7.00 6.50 6.50 6.50                                                         | above US\$40 a barrel. European stock: advanced.    2018   2019   2020                                                                                                                                                                                                                                                                                                                                                                                                                                                                                                                                                                                                                                                                                                                                                                                                                                                                                                                                                                                                                                                                                                                                                                                                                                                                                                                                                                                                                                                                                                                                                                                                                                                                                                                                                                                                                                                                                                                                                                                                                                                          |
| 5A Bonds<br>R208<br>R2023<br>R186<br>R2030<br>R213<br>R209<br>R214<br>R2044<br>R2044<br>R2048                                                                          | SA versus Na<br>YTM C<br>3.48<br>4.76<br>7.58<br>9.45<br>9.91<br>11.00<br>11.39<br>9.91<br>11.78<br>11.73 | mibian Bonds<br>urrent Price C<br>102.19<br>107.20<br>114.60<br>91.06<br>81.11<br>64.84<br>78.73<br>81.11<br>76.06<br>75.65 | Chg [bp] No.00 G.00 G.00 G.00 G.00 G.00 G.00 G.00                                                                                                                                                                                                                                                                                                                                                                                                                                                                                                                                                                                                                                                                                                                                                                                                                                                                                                                                                                                                                                                                                                                                                                                                                                                                                                                                                                                                                                                                                                                                                                                                                                                                                                                                                                                                                                                                                                                                                                                                                                                                             | iC21<br>iC22<br>iC23<br>iC24<br>iC25<br>iC27<br>iC30<br>iC32<br>iC35<br>iC40<br>iC43<br>iC45<br>iC45<br>iC45<br>iC45                                                                                         | YTM 4.86 5.60 5.62 7.98 7.96 8.05 10.03 10.65 12.00 12.49 12.87 13.53 13.75 13.77                                           | 10<br>84<br>86<br>40<br>38<br>47<br>58<br>74<br>100<br>111<br>158<br>175<br>197<br>205 | Chg [bp] 6.00 6.00 6.00 2.00 2.00 2.00 4.50 5.00 7.00 7.00 6.50 6.50 6.50 9td % BoN 3.579 19 Feb 5.095 15 Apr           | above US\$40 a barrel. European stocks advanced.    2018   2019   2020                                                                                                                                                                                                                                                                                                                                                                                                                                                                                                                                                                                                                                                                                                                                                                                                                                                                                                                                                                                                                                                                                                                                                                                                                                                                                                                                                                                                                                                                                                                                                                                                                                                                                                                                                                                                                                                                                                                                                                                                                                                          |
| 5A Bonds R208 R2023 R186 R2030 R213 R209 R2037 R214 R2044 R2048  JG Indices and In                                                                                     | SA versus Na<br>YTM C<br>3.48<br>4.76<br>7.58<br>9.45<br>9.91<br>11.00<br>11.39<br>9.91<br>11.78<br>11.73 | mibian Bonds<br>urrent Price C<br>102.19<br>107.20<br>114.60<br>91.06<br>81.11<br>64.84<br>78.73<br>81.11<br>76.06<br>75.65 | Chg [bp] No.00 G.00 G.00 G.00 G.00 G.00 G.00 G.00                                                                                                                                                                                                                                                                                                                                                                                                                                                                                                                                                                                                                                                                                                                                                                                                                                                                                                                                                                                                                                                                                                                                                                                                                                                                                                                                                                                                                                                                                                                                                                                                                                                                                                                                                                                                                                                                                                                                                                                                                                                                             | GC21<br>GC22<br>GC23<br>GC24<br>GC25<br>GC27<br>GC30<br>GC32<br>GC37<br>GC40<br>GC43<br>GC43<br>GC43<br>GC43<br>GC43<br>GC43<br>GC40<br>GC43<br>GC40<br>GC40<br>GC40<br>GC40<br>GC40<br>GC40<br>GC40<br>GC40 | YTM 4.86 5.60 5.62 7.98 7.96 8.05 10.03 10.65 12.00 12.49 12.87 13.53 13.75 13.77                                           | 10<br>84<br>86<br>40<br>38<br>47<br>58<br>74<br>100<br>111<br>158<br>175<br>197<br>205 | Chg [bp] 6.00 6.00 2.00 2.00 2.00 4.50 5.00 7.00 7.00 6.50 6.50 6.50 9td % BoN 3.579 19 Feb 5.095 15 Apr 17 Jun         | above US\$40 a barrel. European stocks advanced.    2018   2019   2020                                                                                                                                                                                                                                                                                                                                                                                                                                                                                                                                                                                                                                                                                                                                                                                                                                                                                                                                                                                                                                                                                                                                                                                                                                                                                                                                                                                                                                                                                                                                                                                                                                                                                                                                                                                                                                                                                                                                                                                                                                                          |
| SA Bonds R208 R208 R186 R2030 R213 R209 R2037 R214 R2044 R2048  UG Indices and In                                                                                      | SA versus Na<br>YTM C<br>3.48<br>4.76<br>7.58<br>9.45<br>9.91<br>11.00<br>11.39<br>9.91<br>11.78<br>11.73 | mibian Bonds urrent Price 102.19 107.20 114.60 91.06 81.11 64.84 78.73 81.11 76.06 75.65                                    | Chg [bp] No.00 G.00 G.00 G.00 G.00 G.00 G.00 G.00                                                                                                                                                                                                                                                                                                                                                                                                                                                                                                                                                                                                                                                                                                                                                                                                                                                                                                                                                                                                                                                                                                                                                                                                                                                                                                                                                                                                                                                                                                                                                                                                                                                                                                                                                                                                                                                                                                                                                                                                                                                                             | iC21<br>iC22<br>iC23<br>iC24<br>iC25<br>iC27<br>iC30<br>iC32<br>iC35<br>iC40<br>iC43<br>iC45<br>iC45<br>iC45<br>iC45                                                                                         | YTM 4.86 5.60 5.62 7.98 7.96 8.05 10.03 10.65 12.00 12.49 12.87 13.53 13.75 13.77                                           | 10<br>84<br>86<br>40<br>38<br>47<br>58<br>74<br>100<br>111<br>158<br>175<br>197<br>205 | Chg [bp] 6.00 6.00 6.00 2.00 2.00 4.50 5.00 7.00 6.50 6.50 6.50 6.50  ytd % BoN 3.579 19 Feb 5.095 15 Apr 17 Jun 19 Aug | above US\$40 a barrel. European stocks advanced.  2018 2019 2020 GDP (y/y) 0.3% -1.9%** -8.6% 1.05% 1.05% 1.05% 1.05% 1.05% 1.05% 1.05% 1.05% 1.05% 1.05% 1.05% 1.05% 1.05% 1.05% 1.05% 1.05% 1.05% 1.05% 1.05% 1.05% 1.05% 1.05% 1.05% 1.05% 1.05% 1.05% 1.05% 1.05% 1.05% 1.05% 1.05% 1.05% 1.05% 1.05% 1.05% 1.05% 1.05% 1.05% 1.05% 1.05% 1.05% 1.05% 1.05% 1.05% 1.05% 1.05% 1.05% 1.05% 1.05% 1.05% 1.05% 1.05% 1.05% 1.05% 1.05% 1.05% 1.05% 1.05% 1.05% 1.05% 1.05% 1.05% 1.05% 1.05% 1.05% 1.05% 1.05% 1.05% 1.05% 1.05% 1.05% 1.05% 1.05% 1.05% 1.05% 1.05% 1.05% 1.05% 1.05% 1.05% 1.05% 1.05% 1.05% 1.05% 1.05% 1.05% 1.05% 1.05% 1.05% 1.05% 1.05% 1.05% 1.05% 1.05% 1.05% 1.05% 1.05% 1.05% 1.05% 1.05% 1.05% 1.05% 1.05% 1.05% 1.05% 1.05% 1.05% 1.05% 1.05% 1.05% 1.05% 1.05% 1.05% 1.05% 1.05% 1.05% 1.05% 1.05% 1.05% 1.05% 1.05% 1.05% 1.05% 1.05% 1.05% 1.05% 1.05% 1.05% 1.05% 1.05% 1.05% 1.05% 1.05% 1.05% 1.05% 1.05% 1.05% 1.05% 1.05% 1.05% 1.05% 1.05% 1.05% 1.05% 1.05% 1.05% 1.05% 1.05% 1.05% 1.05% 1.05% 1.05% 1.05% 1.05% 1.05% 1.05% 1.05% 1.05% 1.05% 1.05% 1.05% 1.05% 1.05% 1.05% 1.05% 1.05% 1.05% 1.05% 1.05% 1.05% 1.05% 1.05% 1.05% 1.05% 1.05% 1.05% 1.05% 1.05% 1.05% 1.05% 1.05% 1.05% 1.05% 1.05% 1.05% 1.05% 1.05% 1.05% 1.05% 1.05% 1.05% 1.05% 1.05% 1.05% 1.05% 1.05% 1.05% 1.05% 1.05% 1.05% 1.05% 1.05% 1.05% 1.05% 1.05% 1.05% 1.05% 1.05% 1.05% 1.05% 1.05% 1.05% 1.05% 1.05% 1.05% 1.05% 1.05% 1.05% 1.05% 1.05% 1.05% 1.05% 1.05% 1.05% 1.05% 1.05% 1.05% 1.05% 1.05% 1.05% 1.05% 1.05% 1.05% 1.05% 1.05% 1.05% 1.05% 1.05% 1.05% 1.05% 1.05% 1.05% 1.05% 1.05% 1.05% 1.05% 1.05% 1.05% 1.05% 1.05% 1.05% 1.05% 1.05% 1.05% 1.05% 1.05% 1.05% 1.05% 1.05% 1.05% 1.05% 1.05% 1.05% 1.05% 1.05% 1.05% 1.05% 1.05% 1.05% 1.05% 1.05% 1.05% 1.05% 1.05% 1.05% 1.05% 1.05% 1.05% 1.05% 1.05% 1.05% 1.05% 1.05% 1.05% 1.05% 1.05% 1.05% 1.05% 1.05% 1.05% 1.05% 1.05% 1.05% 1.05% 1.05% 1.05% 1.05% 1.05% 1.05% 1.05% 1.05% 1.05% 1.05% 1.05% 1.05% 1.05% 1.05% 1.05% 1.05% 1.05% 1.05% 1.05% 1.05% 1.05% 1.05% 1.05% 1.05% 1.05% 1.05% 1.05% 1.05% 1.05% 1.05% 1.05% 1.05% 1.0 |
| SA Bonds R208 R2023 R186 R2030 R213 R209 R2037 R214 R2044 R2048  LJG Indices and In LJG Money Marke LJG Bond Index WIBAR Overnight WIBAR 3m SA Repo Rate               | SA versus Na<br>YTM C<br>3.48<br>4.76<br>7.58<br>9.45<br>9.91<br>11.00<br>11.39<br>9.91<br>11.78<br>11.73 | mibian Bonds<br>urrent Price 102.19<br>107.20<br>114.60<br>91.06<br>81.11<br>64.84<br>78.73<br>81.11<br>76.06<br>75.65      | Chg [bp] No.00 G.00 G.00 G.00 G.00 G.00 G.00 G.00                                                                                                                                                                                                                                                                                                                                                                                                                                                                                                                                                                                                                                                                                                                                                                                                                                                                                                                                                                                                                                                                                                                                                                                                                                                                                                                                                                                                                                                                                                                                                                                                                                                                                                                                                                                                                                                                                                                                                                                                                                                                             | GC21<br>GC22<br>GC23<br>GC24<br>GC25<br>GC27<br>GC30<br>GC32<br>GC37<br>GC40<br>GC43<br>GC43<br>GC43<br>GC43<br>GC43<br>GC43<br>GC40<br>GC43<br>GC40<br>GC40<br>GC40<br>GC40<br>GC40<br>GC40<br>GC40<br>GC40 | YTM 4.86 5.60 5.62 7.98 7.96 8.05 10.03 10.65 12.00 12.49 12.87 13.53 13.75 13.77                                           | 10<br>84<br>86<br>40<br>38<br>47<br>58<br>74<br>100<br>111<br>158<br>175<br>197<br>205 | Chg [bp] 6.00 6.00 2.00 2.00 4.50 5.00 7.00 6.50 6.50 6.50 6.50 6.50 15 Apr 17 Jun 19 Aug 21 Oct                        | above US\$40 a barrel. European stocks advanced.  2018 2019 2020 GDP (y/y) 0.3% -1.9%** -8.6%* 1nflation (y/y) 5.1% 2.6% 2.4% PSCE (y/y) 7.5% 6.9% 5.9% M2 (y/y) 6.4% 10.5% IJG BCI 48.5 49.9  *forecast ***nowcast*  MPC Meeting Calendar for 2020  SARB FOMC 16 Jan 29 Jan 19 Mar 18 Mar 21 May 29 Apr 23 Jul 10 Jun 17 Sep 29 Jul                                                                                                                                                                                                                                                                                                                                                                                                                                                                                                                                                                                                                                                                                                                                                                                                                                                                                                                                                                                                                                                                                                                                                                                                                                                                                                                                                                                                                                                                                                                                                                                                                                                                                                                                                                                            |
| SA Bonds R208 R2023 R186 R2030 R213 R209 R214 R2044 R2044 R2048  IJG Indices and In IJG Money Marke IJG Bond Index WIBAR Overnight WIBAR 3m SA Repo Rate SA Prime Rate | SA versus Na<br>YTM C<br>3.48<br>4.76<br>7.58<br>9.45<br>9.91<br>11.00<br>11.39<br>9.91<br>11.78<br>11.73 | mibian Bonds<br>urrent Price C<br>102.19<br>107.20<br>114.60<br>91.06<br>81.11<br>64.84<br>78.73<br>81.11<br>76.06<br>75.65 | Chg [bp] No.00 G.00 G.00 G.00 G.00 G.00 G.00 G.00                                                                                                                                                                                                                                                                                                                                                                                                                                                                                                                                                                                                                                                                                                                                                                                                                                                                                                                                                                                                                                                                                                                                                                                                                                                                                                                                                                                                                                                                                                                                                                                                                                                                                                                                                                                                                                                                                                                                                                                                                                                                             | GC21<br>GC22<br>GC23<br>GC24<br>GC25<br>GC27<br>GC30<br>GC32<br>GC37<br>GC40<br>GC43<br>GC43<br>GC43<br>GC43<br>GC43<br>GC43<br>GC40<br>GC43<br>GC40<br>GC40<br>GC40<br>GC40<br>GC40<br>GC40<br>GC40<br>GC40 | YTM 4.86 5.60 5.62 7.98 7.96 8.05 10.03 10.65 12.00 12.49 12.87 13.53 13.75 13.77                                           | 10<br>84<br>86<br>40<br>38<br>47<br>58<br>74<br>100<br>111<br>158<br>175<br>197<br>205 | Chg [bp] 6.00 6.00 6.00 2.00 2.00 4.50 5.00 7.00 6.50 6.50 6.50 6.50  ytd % BoN 3.579 19 Feb 5.095 15 Apr 17 Jun 19 Aug | 2018   2019   2020                                                                                                                                                                                                                                                                                                                                                                                                                                                                                                                                                                                                                                                                                                                                                                                                                                                                                                                                                                                                                                                                                                                                                                                                                                                                                                                                                                                                                                                                                                                                                                                                                                                                                                                                                                                                                                                                                                                                                                                                                                                                                                              |
| SA Bonds R208 R2023 R186 R2030 R213 R209 R2037 R214 R2044 R2048  UG Indices and In UG Money Marke UG Bond Index WIBAR Overnight WIBAR 3m SA Repo Rate                  | SA versus Na<br>YTM 3.48<br>4.76<br>7.58<br>9.45<br>9.91<br>11.00<br>11.39<br>9.91<br>11.78<br>11.73      | mibian Bonds<br>urrent Price 102.19<br>107.20<br>114.60<br>91.06<br>81.11<br>64.84<br>78.73<br>81.11<br>76.06<br>75.65      | Chg [bp] No.00 G.00 G.00 G.00 G.00 G.00 G.00 G.00                                                                                                                                                                                                                                                                                                                                                                                                                                                                                                                                                                                                                                                                                                                                                                                                                                                                                                                                                                                                                                                                                                                                                                                                                                                                                                                                                                                                                                                                                                                                                                                                                                                                                                                                                                                                                                                                                                                                                                                                                                                                             | GC21<br>GC22<br>GC23<br>GC24<br>GC25<br>GC27<br>GC30<br>GC32<br>GC37<br>GC40<br>GC43<br>GC43<br>GC43<br>GC43<br>GC43<br>GC43<br>GC40<br>GC43<br>GC40<br>GC40<br>GC40<br>GC40<br>GC40<br>GC40<br>GC40<br>GC40 | YTM 4.86 5.60 5.62 7.98 7.96 8.05 10.03 10.65 12.00 12.49 12.87 13.53 13.75 13.77                                           | 10<br>84<br>86<br>40<br>38<br>47<br>58<br>74<br>100<br>111<br>158<br>175<br>197<br>205 | Chg [bp] 6.00 6.00 2.00 2.00 4.50 5.00 7.00 6.50 6.50 6.50 6.50 6.50 15 Apr 17 Jun 19 Aug 21 Oct                        | above US\$40 a barrel. European stocks advanced.  2018 2019 2020 GDP (y/y) 0.3% -1.9%** -8.6% 1nflation (y/y) 5.1% 2.6% 2.4% PSCE (y/y) 7.5% 6.9% 5.9% M2 (y/y) 6.4% 10.5% 1UG BCI 48.5 49.9  *forecast **nowcas*  MPC Meeting Calendar for 2020  SARB FOMC 16 Jan 29 Jan 19 Mar 18 Mar 21 May 29 Apr 23 Jul 10 Jun 17 Sep 29 Jul                                                                                                                                                                                                                                                                                                                                                                                                                                                                                                                                                                                                                                                                                                                                                                                                                                                                                                                                                                                                                                                                                                                                                                                                                                                                                                                                                                                                                                                                                                                                                                                                                                                                                                                                                                                               |