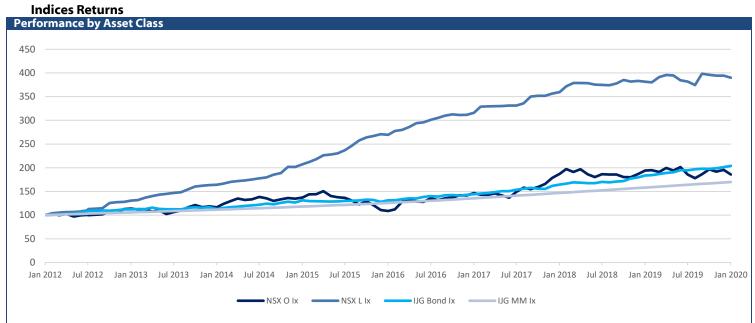

# IJG Daily Bulletin Friday, 21 February 2020

| <b>Local Indices</b>                                                                                                                                                                                                                                                                                                                                                                                                                                                                                                                                                                                                                                                                                                                                                                                                                                                                                                                                                                                                                                                                                                                                                                                                                                                                                                                                                                                                                                                                                                                                                                                                                                                                                                                                                                                                                                                                                                                                                                                                                                                                                                           |                                                                                                         |                                                                                                                                                          |                                                                                   |                                                                                                                                          |                                                                                                       |                                                    |                                                                                                                                                                                                                                                                                                                                                                                                                                                                                                                                                                                                                                                                                                                                                                                                                                                                                                                                                                                                                                                                                                                                                                                                                                                                                                                                                                                                                                                                                                                                                                                                                                                                                                                                                                                                                                                                                                                                                                                                                                                                                                                                | The Day Ahead                                                                                                                                                                                                                              |                                                                                                                                                                                                                                                                                                                                                                                                                                                                                                                                                                                                                                                                                                                                                                                                                                                                                                                                                                                                                                                                                                                                                                                                                                                                                                                                                                                                                                                                                                                                                                                                                                                                                                                                                                                                                                                                                                                                                                                                                                                                                                                                |
|--------------------------------------------------------------------------------------------------------------------------------------------------------------------------------------------------------------------------------------------------------------------------------------------------------------------------------------------------------------------------------------------------------------------------------------------------------------------------------------------------------------------------------------------------------------------------------------------------------------------------------------------------------------------------------------------------------------------------------------------------------------------------------------------------------------------------------------------------------------------------------------------------------------------------------------------------------------------------------------------------------------------------------------------------------------------------------------------------------------------------------------------------------------------------------------------------------------------------------------------------------------------------------------------------------------------------------------------------------------------------------------------------------------------------------------------------------------------------------------------------------------------------------------------------------------------------------------------------------------------------------------------------------------------------------------------------------------------------------------------------------------------------------------------------------------------------------------------------------------------------------------------------------------------------------------------------------------------------------------------------------------------------------------------------------------------------------------------------------------------------------|---------------------------------------------------------------------------------------------------------|----------------------------------------------------------------------------------------------------------------------------------------------------------|-----------------------------------------------------------------------------------|------------------------------------------------------------------------------------------------------------------------------------------|-------------------------------------------------------------------------------------------------------|----------------------------------------------------|--------------------------------------------------------------------------------------------------------------------------------------------------------------------------------------------------------------------------------------------------------------------------------------------------------------------------------------------------------------------------------------------------------------------------------------------------------------------------------------------------------------------------------------------------------------------------------------------------------------------------------------------------------------------------------------------------------------------------------------------------------------------------------------------------------------------------------------------------------------------------------------------------------------------------------------------------------------------------------------------------------------------------------------------------------------------------------------------------------------------------------------------------------------------------------------------------------------------------------------------------------------------------------------------------------------------------------------------------------------------------------------------------------------------------------------------------------------------------------------------------------------------------------------------------------------------------------------------------------------------------------------------------------------------------------------------------------------------------------------------------------------------------------------------------------------------------------------------------------------------------------------------------------------------------------------------------------------------------------------------------------------------------------------------------------------------------------------------------------------------------------|--------------------------------------------------------------------------------------------------------------------------------------------------------------------------------------------------------------------------------------------|--------------------------------------------------------------------------------------------------------------------------------------------------------------------------------------------------------------------------------------------------------------------------------------------------------------------------------------------------------------------------------------------------------------------------------------------------------------------------------------------------------------------------------------------------------------------------------------------------------------------------------------------------------------------------------------------------------------------------------------------------------------------------------------------------------------------------------------------------------------------------------------------------------------------------------------------------------------------------------------------------------------------------------------------------------------------------------------------------------------------------------------------------------------------------------------------------------------------------------------------------------------------------------------------------------------------------------------------------------------------------------------------------------------------------------------------------------------------------------------------------------------------------------------------------------------------------------------------------------------------------------------------------------------------------------------------------------------------------------------------------------------------------------------------------------------------------------------------------------------------------------------------------------------------------------------------------------------------------------------------------------------------------------------------------------------------------------------------------------------------------------|
|                                                                                                                                                                                                                                                                                                                                                                                                                                                                                                                                                                                                                                                                                                                                                                                                                                                                                                                                                                                                                                                                                                                                                                                                                                                                                                                                                                                                                                                                                                                                                                                                                                                                                                                                                                                                                                                                                                                                                                                                                                                                                                                                | Level                                                                                                   | Net Change                                                                                                                                               | d/d %                                                                             | mtd %                                                                                                                                    | ytd %                                                                                                 | 52Wk High                                          | 52Wk Low                                                                                                                                                                                                                                                                                                                                                                                                                                                                                                                                                                                                                                                                                                                                                                                                                                                                                                                                                                                                                                                                                                                                                                                                                                                                                                                                                                                                                                                                                                                                                                                                                                                                                                                                                                                                                                                                                                                                                                                                                                                                                                                       | Economic News                                                                                                                                                                                                                              |                                                                                                                                                                                                                                                                                                                                                                                                                                                                                                                                                                                                                                                                                                                                                                                                                                                                                                                                                                                                                                                                                                                                                                                                                                                                                                                                                                                                                                                                                                                                                                                                                                                                                                                                                                                                                                                                                                                                                                                                                                                                                                                                |
| NSX Overall                                                                                                                                                                                                                                                                                                                                                                                                                                                                                                                                                                                                                                                                                                                                                                                                                                                                                                                                                                                                                                                                                                                                                                                                                                                                                                                                                                                                                                                                                                                                                                                                                                                                                                                                                                                                                                                                                                                                                                                                                                                                                                                    | 1265                                                                                                    | -15.08                                                                                                                                                   | -1.18                                                                             |                                                                                                                                          | -3.16                                                                                                 | 1410                                               | 1166                                                                                                                                                                                                                                                                                                                                                                                                                                                                                                                                                                                                                                                                                                                                                                                                                                                                                                                                                                                                                                                                                                                                                                                                                                                                                                                                                                                                                                                                                                                                                                                                                                                                                                                                                                                                                                                                                                                                                                                                                                                                                                                           | US Manufacturing PMI (Feb P)                                                                                                                                                                                                               |                                                                                                                                                                                                                                                                                                                                                                                                                                                                                                                                                                                                                                                                                                                                                                                                                                                                                                                                                                                                                                                                                                                                                                                                                                                                                                                                                                                                                                                                                                                                                                                                                                                                                                                                                                                                                                                                                                                                                                                                                                                                                                                                |
| NSX Local                                                                                                                                                                                                                                                                                                                                                                                                                                                                                                                                                                                                                                                                                                                                                                                                                                                                                                                                                                                                                                                                                                                                                                                                                                                                                                                                                                                                                                                                                                                                                                                                                                                                                                                                                                                                                                                                                                                                                                                                                                                                                                                      | 594.69                                                                                                  | -2.25                                                                                                                                                    | -0.38                                                                             |                                                                                                                                          | -3.12                                                                                                 | 635                                                | 594                                                                                                                                                                                                                                                                                                                                                                                                                                                                                                                                                                                                                                                                                                                                                                                                                                                                                                                                                                                                                                                                                                                                                                                                                                                                                                                                                                                                                                                                                                                                                                                                                                                                                                                                                                                                                                                                                                                                                                                                                                                                                                                            | US Services PMI (Feb P)                                                                                                                                                                                                                    |                                                                                                                                                                                                                                                                                                                                                                                                                                                                                                                                                                                                                                                                                                                                                                                                                                                                                                                                                                                                                                                                                                                                                                                                                                                                                                                                                                                                                                                                                                                                                                                                                                                                                                                                                                                                                                                                                                                                                                                                                                                                                                                                |
| JSE ALSI                                                                                                                                                                                                                                                                                                                                                                                                                                                                                                                                                                                                                                                                                                                                                                                                                                                                                                                                                                                                                                                                                                                                                                                                                                                                                                                                                                                                                                                                                                                                                                                                                                                                                                                                                                                                                                                                                                                                                                                                                                                                                                                       | 57793                                                                                                   | -147.94                                                                                                                                                  | -0.26                                                                             |                                                                                                                                          | 1.24                                                                                                  | 59545                                              | 53260                                                                                                                                                                                                                                                                                                                                                                                                                                                                                                                                                                                                                                                                                                                                                                                                                                                                                                                                                                                                                                                                                                                                                                                                                                                                                                                                                                                                                                                                                                                                                                                                                                                                                                                                                                                                                                                                                                                                                                                                                                                                                                                          | US Existing Home Sales (Jan)                                                                                                                                                                                                               |                                                                                                                                                                                                                                                                                                                                                                                                                                                                                                                                                                                                                                                                                                                                                                                                                                                                                                                                                                                                                                                                                                                                                                                                                                                                                                                                                                                                                                                                                                                                                                                                                                                                                                                                                                                                                                                                                                                                                                                                                                                                                                                                |
| JSE Top40                                                                                                                                                                                                                                                                                                                                                                                                                                                                                                                                                                                                                                                                                                                                                                                                                                                                                                                                                                                                                                                                                                                                                                                                                                                                                                                                                                                                                                                                                                                                                                                                                                                                                                                                                                                                                                                                                                                                                                                                                                                                                                                      | 52033                                                                                                   | -93.32                                                                                                                                                   | -0.18                                                                             |                                                                                                                                          | 2.40                                                                                                  | 53234                                              | 47536                                                                                                                                                                                                                                                                                                                                                                                                                                                                                                                                                                                                                                                                                                                                                                                                                                                                                                                                                                                                                                                                                                                                                                                                                                                                                                                                                                                                                                                                                                                                                                                                                                                                                                                                                                                                                                                                                                                                                                                                                                                                                                                          | Eurozone Manufacturing PMI (Feb P)                                                                                                                                                                                                         | )                                                                                                                                                                                                                                                                                                                                                                                                                                                                                                                                                                                                                                                                                                                                                                                                                                                                                                                                                                                                                                                                                                                                                                                                                                                                                                                                                                                                                                                                                                                                                                                                                                                                                                                                                                                                                                                                                                                                                                                                                                                                                                                              |
| JSE INDI<br>JSE FINI                                                                                                                                                                                                                                                                                                                                                                                                                                                                                                                                                                                                                                                                                                                                                                                                                                                                                                                                                                                                                                                                                                                                                                                                                                                                                                                                                                                                                                                                                                                                                                                                                                                                                                                                                                                                                                                                                                                                                                                                                                                                                                           | 73430<br>14962                                                                                          | -150.00<br>-263.10                                                                                                                                       | -0.20<br>-1.73                                                                    |                                                                                                                                          | 5.95<br>-4.55                                                                                         | 74749<br>17675                                     | 65480<br>14383                                                                                                                                                                                                                                                                                                                                                                                                                                                                                                                                                                                                                                                                                                                                                                                                                                                                                                                                                                                                                                                                                                                                                                                                                                                                                                                                                                                                                                                                                                                                                                                                                                                                                                                                                                                                                                                                                                                                                                                                                                                                                                                 | Eurozone Services PMI (Feb P)                                                                                                                                                                                                              | ,                                                                                                                                                                                                                                                                                                                                                                                                                                                                                                                                                                                                                                                                                                                                                                                                                                                                                                                                                                                                                                                                                                                                                                                                                                                                                                                                                                                                                                                                                                                                                                                                                                                                                                                                                                                                                                                                                                                                                                                                                                                                                                                              |
| JSE RESI                                                                                                                                                                                                                                                                                                                                                                                                                                                                                                                                                                                                                                                                                                                                                                                                                                                                                                                                                                                                                                                                                                                                                                                                                                                                                                                                                                                                                                                                                                                                                                                                                                                                                                                                                                                                                                                                                                                                                                                                                                                                                                                       | 50012                                                                                                   | 406.11                                                                                                                                                   | 0.82                                                                              |                                                                                                                                          | 1.53                                                                                                  | 51013                                              | 41761                                                                                                                                                                                                                                                                                                                                                                                                                                                                                                                                                                                                                                                                                                                                                                                                                                                                                                                                                                                                                                                                                                                                                                                                                                                                                                                                                                                                                                                                                                                                                                                                                                                                                                                                                                                                                                                                                                                                                                                                                                                                                                                          | Eurozone CPI (Jan)                                                                                                                                                                                                                         |                                                                                                                                                                                                                                                                                                                                                                                                                                                                                                                                                                                                                                                                                                                                                                                                                                                                                                                                                                                                                                                                                                                                                                                                                                                                                                                                                                                                                                                                                                                                                                                                                                                                                                                                                                                                                                                                                                                                                                                                                                                                                                                                |
| JSE Gold                                                                                                                                                                                                                                                                                                                                                                                                                                                                                                                                                                                                                                                                                                                                                                                                                                                                                                                                                                                                                                                                                                                                                                                                                                                                                                                                                                                                                                                                                                                                                                                                                                                                                                                                                                                                                                                                                                                                                                                                                                                                                                                       | 3194                                                                                                    | 34.99                                                                                                                                                    | 1.11                                                                              | 10.78                                                                                                                                    | 12.36                                                                                                 | 3233                                               | 1336                                                                                                                                                                                                                                                                                                                                                                                                                                                                                                                                                                                                                                                                                                                                                                                                                                                                                                                                                                                                                                                                                                                                                                                                                                                                                                                                                                                                                                                                                                                                                                                                                                                                                                                                                                                                                                                                                                                                                                                                                                                                                                                           | UK Manufacturing PMI (Feb P)                                                                                                                                                                                                               |                                                                                                                                                                                                                                                                                                                                                                                                                                                                                                                                                                                                                                                                                                                                                                                                                                                                                                                                                                                                                                                                                                                                                                                                                                                                                                                                                                                                                                                                                                                                                                                                                                                                                                                                                                                                                                                                                                                                                                                                                                                                                                                                |
| JSE Banks                                                                                                                                                                                                                                                                                                                                                                                                                                                                                                                                                                                                                                                                                                                                                                                                                                                                                                                                                                                                                                                                                                                                                                                                                                                                                                                                                                                                                                                                                                                                                                                                                                                                                                                                                                                                                                                                                                                                                                                                                                                                                                                      | 8394                                                                                                    | -209.36                                                                                                                                                  | -2.43                                                                             |                                                                                                                                          | -3.86                                                                                                 | 10197                                              | 8021                                                                                                                                                                                                                                                                                                                                                                                                                                                                                                                                                                                                                                                                                                                                                                                                                                                                                                                                                                                                                                                                                                                                                                                                                                                                                                                                                                                                                                                                                                                                                                                                                                                                                                                                                                                                                                                                                                                                                                                                                                                                                                                           | UK Services PMI (Feb P)                                                                                                                                                                                                                    |                                                                                                                                                                                                                                                                                                                                                                                                                                                                                                                                                                                                                                                                                                                                                                                                                                                                                                                                                                                                                                                                                                                                                                                                                                                                                                                                                                                                                                                                                                                                                                                                                                                                                                                                                                                                                                                                                                                                                                                                                                                                                                                                |
| Global Indices                                                                                                                                                                                                                                                                                                                                                                                                                                                                                                                                                                                                                                                                                                                                                                                                                                                                                                                                                                                                                                                                                                                                                                                                                                                                                                                                                                                                                                                                                                                                                                                                                                                                                                                                                                                                                                                                                                                                                                                                                                                                                                                 |                                                                                                         |                                                                                                                                                          |                                                                                   |                                                                                                                                          |                                                                                                       |                                                    |                                                                                                                                                                                                                                                                                                                                                                                                                                                                                                                                                                                                                                                                                                                                                                                                                                                                                                                                                                                                                                                                                                                                                                                                                                                                                                                                                                                                                                                                                                                                                                                                                                                                                                                                                                                                                                                                                                                                                                                                                                                                                                                                | Germany Manufacturing PMI (Feb P)                                                                                                                                                                                                          | 1                                                                                                                                                                                                                                                                                                                                                                                                                                                                                                                                                                                                                                                                                                                                                                                                                                                                                                                                                                                                                                                                                                                                                                                                                                                                                                                                                                                                                                                                                                                                                                                                                                                                                                                                                                                                                                                                                                                                                                                                                                                                                                                              |
|                                                                                                                                                                                                                                                                                                                                                                                                                                                                                                                                                                                                                                                                                                                                                                                                                                                                                                                                                                                                                                                                                                                                                                                                                                                                                                                                                                                                                                                                                                                                                                                                                                                                                                                                                                                                                                                                                                                                                                                                                                                                                                                                | Level                                                                                                   | Net Change                                                                                                                                               | d/d %                                                                             | mtd %                                                                                                                                    | ytd %                                                                                                 | 52Wk High                                          | 52Wk Low                                                                                                                                                                                                                                                                                                                                                                                                                                                                                                                                                                                                                                                                                                                                                                                                                                                                                                                                                                                                                                                                                                                                                                                                                                                                                                                                                                                                                                                                                                                                                                                                                                                                                                                                                                                                                                                                                                                                                                                                                                                                                                                       | Germany Services PMI (Feb P)                                                                                                                                                                                                               |                                                                                                                                                                                                                                                                                                                                                                                                                                                                                                                                                                                                                                                                                                                                                                                                                                                                                                                                                                                                                                                                                                                                                                                                                                                                                                                                                                                                                                                                                                                                                                                                                                                                                                                                                                                                                                                                                                                                                                                                                                                                                                                                |
| Dow Jones                                                                                                                                                                                                                                                                                                                                                                                                                                                                                                                                                                                                                                                                                                                                                                                                                                                                                                                                                                                                                                                                                                                                                                                                                                                                                                                                                                                                                                                                                                                                                                                                                                                                                                                                                                                                                                                                                                                                                                                                                                                                                                                      | 29220                                                                                                   | -128.05                                                                                                                                                  | -0.44                                                                             |                                                                                                                                          | 2.39                                                                                                  | 29569                                              | 24681                                                                                                                                                                                                                                                                                                                                                                                                                                                                                                                                                                                                                                                                                                                                                                                                                                                                                                                                                                                                                                                                                                                                                                                                                                                                                                                                                                                                                                                                                                                                                                                                                                                                                                                                                                                                                                                                                                                                                                                                                                                                                                                          | Germany Services ( Wil (1 e.S.)                                                                                                                                                                                                            |                                                                                                                                                                                                                                                                                                                                                                                                                                                                                                                                                                                                                                                                                                                                                                                                                                                                                                                                                                                                                                                                                                                                                                                                                                                                                                                                                                                                                                                                                                                                                                                                                                                                                                                                                                                                                                                                                                                                                                                                                                                                                                                                |
| S&P 500                                                                                                                                                                                                                                                                                                                                                                                                                                                                                                                                                                                                                                                                                                                                                                                                                                                                                                                                                                                                                                                                                                                                                                                                                                                                                                                                                                                                                                                                                                                                                                                                                                                                                                                                                                                                                                                                                                                                                                                                                                                                                                                        | 3373                                                                                                    | -12.92                                                                                                                                                   | -0.38                                                                             |                                                                                                                                          | 4.41                                                                                                  | 3394                                               | 2722                                                                                                                                                                                                                                                                                                                                                                                                                                                                                                                                                                                                                                                                                                                                                                                                                                                                                                                                                                                                                                                                                                                                                                                                                                                                                                                                                                                                                                                                                                                                                                                                                                                                                                                                                                                                                                                                                                                                                                                                                                                                                                                           |                                                                                                                                                                                                                                            |                                                                                                                                                                                                                                                                                                                                                                                                                                                                                                                                                                                                                                                                                                                                                                                                                                                                                                                                                                                                                                                                                                                                                                                                                                                                                                                                                                                                                                                                                                                                                                                                                                                                                                                                                                                                                                                                                                                                                                                                                                                                                                                                |
| NASDAQ                                                                                                                                                                                                                                                                                                                                                                                                                                                                                                                                                                                                                                                                                                                                                                                                                                                                                                                                                                                                                                                                                                                                                                                                                                                                                                                                                                                                                                                                                                                                                                                                                                                                                                                                                                                                                                                                                                                                                                                                                                                                                                                         | 9751                                                                                                    | -66.22                                                                                                                                                   | -0.67                                                                             |                                                                                                                                          | 8.67                                                                                                  | 9838                                               | 7292                                                                                                                                                                                                                                                                                                                                                                                                                                                                                                                                                                                                                                                                                                                                                                                                                                                                                                                                                                                                                                                                                                                                                                                                                                                                                                                                                                                                                                                                                                                                                                                                                                                                                                                                                                                                                                                                                                                                                                                                                                                                                                                           |                                                                                                                                                                                                                                            |                                                                                                                                                                                                                                                                                                                                                                                                                                                                                                                                                                                                                                                                                                                                                                                                                                                                                                                                                                                                                                                                                                                                                                                                                                                                                                                                                                                                                                                                                                                                                                                                                                                                                                                                                                                                                                                                                                                                                                                                                                                                                                                                |
| US 30yr Bond                                                                                                                                                                                                                                                                                                                                                                                                                                                                                                                                                                                                                                                                                                                                                                                                                                                                                                                                                                                                                                                                                                                                                                                                                                                                                                                                                                                                                                                                                                                                                                                                                                                                                                                                                                                                                                                                                                                                                                                                                                                                                                                   | 1.96                                                                                                    | -0.05                                                                                                                                                    | -2.65                                                                             |                                                                                                                                          | -19.13                                                                                                | 3.14                                               | 1.90                                                                                                                                                                                                                                                                                                                                                                                                                                                                                                                                                                                                                                                                                                                                                                                                                                                                                                                                                                                                                                                                                                                                                                                                                                                                                                                                                                                                                                                                                                                                                                                                                                                                                                                                                                                                                                                                                                                                                                                                                                                                                                                           |                                                                                                                                                                                                                                            |                                                                                                                                                                                                                                                                                                                                                                                                                                                                                                                                                                                                                                                                                                                                                                                                                                                                                                                                                                                                                                                                                                                                                                                                                                                                                                                                                                                                                                                                                                                                                                                                                                                                                                                                                                                                                                                                                                                                                                                                                                                                                                                                |
| FTSE100                                                                                                                                                                                                                                                                                                                                                                                                                                                                                                                                                                                                                                                                                                                                                                                                                                                                                                                                                                                                                                                                                                                                                                                                                                                                                                                                                                                                                                                                                                                                                                                                                                                                                                                                                                                                                                                                                                                                                                                                                                                                                                                        | 7437                                                                                                    | -20.38                                                                                                                                                   | -0.27                                                                             |                                                                                                                                          | -1.40                                                                                                 | 7727                                               | 7004                                                                                                                                                                                                                                                                                                                                                                                                                                                                                                                                                                                                                                                                                                                                                                                                                                                                                                                                                                                                                                                                                                                                                                                                                                                                                                                                                                                                                                                                                                                                                                                                                                                                                                                                                                                                                                                                                                                                                                                                                                                                                                                           |                                                                                                                                                                                                                                            |                                                                                                                                                                                                                                                                                                                                                                                                                                                                                                                                                                                                                                                                                                                                                                                                                                                                                                                                                                                                                                                                                                                                                                                                                                                                                                                                                                                                                                                                                                                                                                                                                                                                                                                                                                                                                                                                                                                                                                                                                                                                                                                                |
| DAX<br>Hang Seng                                                                                                                                                                                                                                                                                                                                                                                                                                                                                                                                                                                                                                                                                                                                                                                                                                                                                                                                                                                                                                                                                                                                                                                                                                                                                                                                                                                                                                                                                                                                                                                                                                                                                                                                                                                                                                                                                                                                                                                                                                                                                                               | 13664<br>27609                                                                                          | -125.00<br>-46.65                                                                                                                                        | -0.91<br>-0.17                                                                    | 5.25<br>4.19                                                                                                                             | 3.13<br>-2.75                                                                                         | 13795<br>30280                                     | 11266<br>24900                                                                                                                                                                                                                                                                                                                                                                                                                                                                                                                                                                                                                                                                                                                                                                                                                                                                                                                                                                                                                                                                                                                                                                                                                                                                                                                                                                                                                                                                                                                                                                                                                                                                                                                                                                                                                                                                                                                                                                                                                                                                                                                 |                                                                                                                                                                                                                                            |                                                                                                                                                                                                                                                                                                                                                                                                                                                                                                                                                                                                                                                                                                                                                                                                                                                                                                                                                                                                                                                                                                                                                                                                                                                                                                                                                                                                                                                                                                                                                                                                                                                                                                                                                                                                                                                                                                                                                                                                                                                                                                                                |
| likkei                                                                                                                                                                                                                                                                                                                                                                                                                                                                                                                                                                                                                                                                                                                                                                                                                                                                                                                                                                                                                                                                                                                                                                                                                                                                                                                                                                                                                                                                                                                                                                                                                                                                                                                                                                                                                                                                                                                                                                                                                                                                                                                         | 23479                                                                                                   | 78.45                                                                                                                                                    | 0.17                                                                              |                                                                                                                                          | -0.87                                                                                                 | 24116                                              | 20111                                                                                                                                                                                                                                                                                                                                                                                                                                                                                                                                                                                                                                                                                                                                                                                                                                                                                                                                                                                                                                                                                                                                                                                                                                                                                                                                                                                                                                                                                                                                                                                                                                                                                                                                                                                                                                                                                                                                                                                                                                                                                                                          |                                                                                                                                                                                                                                            |                                                                                                                                                                                                                                                                                                                                                                                                                                                                                                                                                                                                                                                                                                                                                                                                                                                                                                                                                                                                                                                                                                                                                                                                                                                                                                                                                                                                                                                                                                                                                                                                                                                                                                                                                                                                                                                                                                                                                                                                                                                                                                                                |
| urrencies                                                                                                                                                                                                                                                                                                                                                                                                                                                                                                                                                                                                                                                                                                                                                                                                                                                                                                                                                                                                                                                                                                                                                                                                                                                                                                                                                                                                                                                                                                                                                                                                                                                                                                                                                                                                                                                                                                                                                                                                                                                                                                                      | 23473                                                                                                   | 70.43                                                                                                                                                    | 0.54                                                                              | 1.00                                                                                                                                     | -0.67                                                                                                 | 24110                                              | 20111                                                                                                                                                                                                                                                                                                                                                                                                                                                                                                                                                                                                                                                                                                                                                                                                                                                                                                                                                                                                                                                                                                                                                                                                                                                                                                                                                                                                                                                                                                                                                                                                                                                                                                                                                                                                                                                                                                                                                                                                                                                                                                                          | NSX Market Wrap                                                                                                                                                                                                                            |                                                                                                                                                                                                                                                                                                                                                                                                                                                                                                                                                                                                                                                                                                                                                                                                                                                                                                                                                                                                                                                                                                                                                                                                                                                                                                                                                                                                                                                                                                                                                                                                                                                                                                                                                                                                                                                                                                                                                                                                                                                                                                                                |
| urrencies                                                                                                                                                                                                                                                                                                                                                                                                                                                                                                                                                                                                                                                                                                                                                                                                                                                                                                                                                                                                                                                                                                                                                                                                                                                                                                                                                                                                                                                                                                                                                                                                                                                                                                                                                                                                                                                                                                                                                                                                                                                                                                                      | Level                                                                                                   | Net Change                                                                                                                                               | d/d %                                                                             | mtd %                                                                                                                                    | ytd %                                                                                                 | 52Wk High                                          | 52Wk Low                                                                                                                                                                                                                                                                                                                                                                                                                                                                                                                                                                                                                                                                                                                                                                                                                                                                                                                                                                                                                                                                                                                                                                                                                                                                                                                                                                                                                                                                                                                                                                                                                                                                                                                                                                                                                                                                                                                                                                                                                                                                                                                       |                                                                                                                                                                                                                                            | orday with                                                                                                                                                                                                                                                                                                                                                                                                                                                                                                                                                                                                                                                                                                                                                                                                                                                                                                                                                                                                                                                                                                                                                                                                                                                                                                                                                                                                                                                                                                                                                                                                                                                                                                                                                                                                                                                                                                                                                                                                                                                                                                                     |
| I\$/US\$                                                                                                                                                                                                                                                                                                                                                                                                                                                                                                                                                                                                                                                                                                                                                                                                                                                                                                                                                                                                                                                                                                                                                                                                                                                                                                                                                                                                                                                                                                                                                                                                                                                                                                                                                                                                                                                                                                                                                                                                                                                                                                                       | 15.13                                                                                                   | 0.15                                                                                                                                                     | 0.97                                                                              |                                                                                                                                          | -7.35                                                                                                 | 15.50                                              | 13.80                                                                                                                                                                                                                                                                                                                                                                                                                                                                                                                                                                                                                                                                                                                                                                                                                                                                                                                                                                                                                                                                                                                                                                                                                                                                                                                                                                                                                                                                                                                                                                                                                                                                                                                                                                                                                                                                                                                                                                                                                                                                                                                          | N\$23.4m traded on the NSX yest                                                                                                                                                                                                            |                                                                                                                                                                                                                                                                                                                                                                                                                                                                                                                                                                                                                                                                                                                                                                                                                                                                                                                                                                                                                                                                                                                                                                                                                                                                                                                                                                                                                                                                                                                                                                                                                                                                                                                                                                                                                                                                                                                                                                                                                                                                                                                                |
| 1\$/03\$<br>1\$/£                                                                                                                                                                                                                                                                                                                                                                                                                                                                                                                                                                                                                                                                                                                                                                                                                                                                                                                                                                                                                                                                                                                                                                                                                                                                                                                                                                                                                                                                                                                                                                                                                                                                                                                                                                                                                                                                                                                                                                                                                                                                                                              | 19.49                                                                                                   | 0.13                                                                                                                                                     | 0.97                                                                              |                                                                                                                                          | -7.33<br>-4.74                                                                                        | 19.87                                              | 17.16                                                                                                                                                                                                                                                                                                                                                                                                                                                                                                                                                                                                                                                                                                                                                                                                                                                                                                                                                                                                                                                                                                                                                                                                                                                                                                                                                                                                                                                                                                                                                                                                                                                                                                                                                                                                                                                                                                                                                                                                                                                                                                                          | N\$13.4m worth of Truworths Intern                                                                                                                                                                                                         |                                                                                                                                                                                                                                                                                                                                                                                                                                                                                                                                                                                                                                                                                                                                                                                                                                                                                                                                                                                                                                                                                                                                                                                                                                                                                                                                                                                                                                                                                                                                                                                                                                                                                                                                                                                                                                                                                                                                                                                                                                                                                                                                |
| 13/£<br>1\$/€                                                                                                                                                                                                                                                                                                                                                                                                                                                                                                                                                                                                                                                                                                                                                                                                                                                                                                                                                                                                                                                                                                                                                                                                                                                                                                                                                                                                                                                                                                                                                                                                                                                                                                                                                                                                                                                                                                                                                                                                                                                                                                                  | 16.32                                                                                                   | 0.13                                                                                                                                                     | 0.81                                                                              |                                                                                                                                          | -3.76                                                                                                 | 17.32                                              | 15.42                                                                                                                                                                                                                                                                                                                                                                                                                                                                                                                                                                                                                                                                                                                                                                                                                                                                                                                                                                                                                                                                                                                                                                                                                                                                                                                                                                                                                                                                                                                                                                                                                                                                                                                                                                                                                                                                                                                                                                                                                                                                                                                          | N\$7.1m worth of Anglo-American e                                                                                                                                                                                                          |                                                                                                                                                                                                                                                                                                                                                                                                                                                                                                                                                                                                                                                                                                                                                                                                                                                                                                                                                                                                                                                                                                                                                                                                                                                                                                                                                                                                                                                                                                                                                                                                                                                                                                                                                                                                                                                                                                                                                                                                                                                                                                                                |
| I\$/AUS\$                                                                                                                                                                                                                                                                                                                                                                                                                                                                                                                                                                                                                                                                                                                                                                                                                                                                                                                                                                                                                                                                                                                                                                                                                                                                                                                                                                                                                                                                                                                                                                                                                                                                                                                                                                                                                                                                                                                                                                                                                                                                                                                      | 10.00                                                                                                   | 0.00                                                                                                                                                     | 0.00                                                                              |                                                                                                                                          | -1.37                                                                                                 | 10.57                                              | 9.57                                                                                                                                                                                                                                                                                                                                                                                                                                                                                                                                                                                                                                                                                                                                                                                                                                                                                                                                                                                                                                                                                                                                                                                                                                                                                                                                                                                                                                                                                                                                                                                                                                                                                                                                                                                                                                                                                                                                                                                                                                                                                                                           | hands. On the local bourse N\$5,82                                                                                                                                                                                                         |                                                                                                                                                                                                                                                                                                                                                                                                                                                                                                                                                                                                                                                                                                                                                                                                                                                                                                                                                                                                                                                                                                                                                                                                                                                                                                                                                                                                                                                                                                                                                                                                                                                                                                                                                                                                                                                                                                                                                                                                                                                                                                                                |
| \$/CAD\$                                                                                                                                                                                                                                                                                                                                                                                                                                                                                                                                                                                                                                                                                                                                                                                                                                                                                                                                                                                                                                                                                                                                                                                                                                                                                                                                                                                                                                                                                                                                                                                                                                                                                                                                                                                                                                                                                                                                                                                                                                                                                                                       | 11.41                                                                                                   | 0.08                                                                                                                                                     | 0.69                                                                              |                                                                                                                                          | -5.51                                                                                                 | 11.68                                              | 10.31                                                                                                                                                                                                                                                                                                                                                                                                                                                                                                                                                                                                                                                                                                                                                                                                                                                                                                                                                                                                                                                                                                                                                                                                                                                                                                                                                                                                                                                                                                                                                                                                                                                                                                                                                                                                                                                                                                                                                                                                                                                                                                                          | Namibia Breweries traded down 4                                                                                                                                                                                                            | 5c. No ETF                                                                                                                                                                                                                                                                                                                                                                                                                                                                                                                                                                                                                                                                                                                                                                                                                                                                                                                                                                                                                                                                                                                                                                                                                                                                                                                                                                                                                                                                                                                                                                                                                                                                                                                                                                                                                                                                                                                                                                                                                                                                                                                     |
| IS\$/€                                                                                                                                                                                                                                                                                                                                                                                                                                                                                                                                                                                                                                                                                                                                                                                                                                                                                                                                                                                                                                                                                                                                                                                                                                                                                                                                                                                                                                                                                                                                                                                                                                                                                                                                                                                                                                                                                                                                                                                                                                                                                                                         | 1.08                                                                                                    | 0.00                                                                                                                                                     | -0.19                                                                             | -2.70                                                                                                                                    | -3.74                                                                                                 | 1.14                                               | 1.08                                                                                                                                                                                                                                                                                                                                                                                                                                                                                                                                                                                                                                                                                                                                                                                                                                                                                                                                                                                                                                                                                                                                                                                                                                                                                                                                                                                                                                                                                                                                                                                                                                                                                                                                                                                                                                                                                                                                                                                                                                                                                                                           | trades were recorded.                                                                                                                                                                                                                      |                                                                                                                                                                                                                                                                                                                                                                                                                                                                                                                                                                                                                                                                                                                                                                                                                                                                                                                                                                                                                                                                                                                                                                                                                                                                                                                                                                                                                                                                                                                                                                                                                                                                                                                                                                                                                                                                                                                                                                                                                                                                                                                                |
| S\$/¥                                                                                                                                                                                                                                                                                                                                                                                                                                                                                                                                                                                                                                                                                                                                                                                                                                                                                                                                                                                                                                                                                                                                                                                                                                                                                                                                                                                                                                                                                                                                                                                                                                                                                                                                                                                                                                                                                                                                                                                                                                                                                                                          | 112.10                                                                                                  | 0.73                                                                                                                                                     | 0.66                                                                              | -3.21                                                                                                                                    | -2.97                                                                                                 | 112.40                                             | 104.46                                                                                                                                                                                                                                                                                                                                                                                                                                                                                                                                                                                                                                                                                                                                                                                                                                                                                                                                                                                                                                                                                                                                                                                                                                                                                                                                                                                                                                                                                                                                                                                                                                                                                                                                                                                                                                                                                                                                                                                                                                                                                                                         |                                                                                                                                                                                                                                            |                                                                                                                                                                                                                                                                                                                                                                                                                                                                                                                                                                                                                                                                                                                                                                                                                                                                                                                                                                                                                                                                                                                                                                                                                                                                                                                                                                                                                                                                                                                                                                                                                                                                                                                                                                                                                                                                                                                                                                                                                                                                                                                                |
| ommodities                                                                                                                                                                                                                                                                                                                                                                                                                                                                                                                                                                                                                                                                                                                                                                                                                                                                                                                                                                                                                                                                                                                                                                                                                                                                                                                                                                                                                                                                                                                                                                                                                                                                                                                                                                                                                                                                                                                                                                                                                                                                                                                     |                                                                                                         |                                                                                                                                                          |                                                                                   |                                                                                                                                          |                                                                                                       |                                                    |                                                                                                                                                                                                                                                                                                                                                                                                                                                                                                                                                                                                                                                                                                                                                                                                                                                                                                                                                                                                                                                                                                                                                                                                                                                                                                                                                                                                                                                                                                                                                                                                                                                                                                                                                                                                                                                                                                                                                                                                                                                                                                                                | JSE Market Wrap                                                                                                                                                                                                                            | 6 11 6 5 5                                                                                                                                                                                                                                                                                                                                                                                                                                                                                                                                                                                                                                                                                                                                                                                                                                                                                                                                                                                                                                                                                                                                                                                                                                                                                                                                                                                                                                                                                                                                                                                                                                                                                                                                                                                                                                                                                                                                                                                                                                                                                                                     |
|                                                                                                                                                                                                                                                                                                                                                                                                                                                                                                                                                                                                                                                                                                                                                                                                                                                                                                                                                                                                                                                                                                                                                                                                                                                                                                                                                                                                                                                                                                                                                                                                                                                                                                                                                                                                                                                                                                                                                                                                                                                                                                                                | Level                                                                                                   | Net Change                                                                                                                                               | d/d %                                                                             |                                                                                                                                          | ytd %                                                                                                 | 52Wk High                                          | 52Wk Low                                                                                                                                                                                                                                                                                                                                                                                                                                                                                                                                                                                                                                                                                                                                                                                                                                                                                                                                                                                                                                                                                                                                                                                                                                                                                                                                                                                                                                                                                                                                                                                                                                                                                                                                                                                                                                                                                                                                                                                                                                                                                                                       | The FTSE/JSE Africa All Share Index                                                                                                                                                                                                        |                                                                                                                                                                                                                                                                                                                                                                                                                                                                                                                                                                                                                                                                                                                                                                                                                                                                                                                                                                                                                                                                                                                                                                                                                                                                                                                                                                                                                                                                                                                                                                                                                                                                                                                                                                                                                                                                                                                                                                                                                                                                                                                                |
| rent Crude                                                                                                                                                                                                                                                                                                                                                                                                                                                                                                                                                                                                                                                                                                                                                                                                                                                                                                                                                                                                                                                                                                                                                                                                                                                                                                                                                                                                                                                                                                                                                                                                                                                                                                                                                                                                                                                                                                                                                                                                                                                                                                                     | 59.31<br>1619.56                                                                                        | 0.19                                                                                                                                                     | 0.32                                                                              |                                                                                                                                          | -9.86<br>7.24                                                                                         | 70.99                                              | 53.11<br>1266.35                                                                                                                                                                                                                                                                                                                                                                                                                                                                                                                                                                                                                                                                                                                                                                                                                                                                                                                                                                                                                                                                                                                                                                                                                                                                                                                                                                                                                                                                                                                                                                                                                                                                                                                                                                                                                                                                                                                                                                                                                                                                                                               | 57,793.03 as 46 stocks gained, 105                                                                                                                                                                                                         |                                                                                                                                                                                                                                                                                                                                                                                                                                                                                                                                                                                                                                                                                                                                                                                                                                                                                                                                                                                                                                                                                                                                                                                                                                                                                                                                                                                                                                                                                                                                                                                                                                                                                                                                                                                                                                                                                                                                                                                                                                                                                                                                |
| iold<br>Iatinum                                                                                                                                                                                                                                                                                                                                                                                                                                                                                                                                                                                                                                                                                                                                                                                                                                                                                                                                                                                                                                                                                                                                                                                                                                                                                                                                                                                                                                                                                                                                                                                                                                                                                                                                                                                                                                                                                                                                                                                                                                                                                                                | 1619.56<br>980.07                                                                                       | 7.86<br>-27.63                                                                                                                                           | 0.49<br>-2.74                                                                     |                                                                                                                                          | 7.34<br>1.63                                                                                          | 1628.81                                            | 789.19                                                                                                                                                                                                                                                                                                                                                                                                                                                                                                                                                                                                                                                                                                                                                                                                                                                                                                                                                                                                                                                                                                                                                                                                                                                                                                                                                                                                                                                                                                                                                                                                                                                                                                                                                                                                                                                                                                                                                                                                                                                                                                                         | were unchanged. Stadio Holdings i                                                                                                                                                                                                          |                                                                                                                                                                                                                                                                                                                                                                                                                                                                                                                                                                                                                                                                                                                                                                                                                                                                                                                                                                                                                                                                                                                                                                                                                                                                                                                                                                                                                                                                                                                                                                                                                                                                                                                                                                                                                                                                                                                                                                                                                                                                                                                                |
| riatinum<br>Copper                                                                                                                                                                                                                                                                                                                                                                                                                                                                                                                                                                                                                                                                                                                                                                                                                                                                                                                                                                                                                                                                                                                                                                                                                                                                                                                                                                                                                                                                                                                                                                                                                                                                                                                                                                                                                                                                                                                                                                                                                                                                                                             | 980.07<br>259.60                                                                                        | -27.63<br>-1.80                                                                                                                                          | -2.74                                                                             |                                                                                                                                          | -7.43                                                                                                 | 1041.71<br>298.25                                  | 789.19<br>249.45                                                                                                                                                                                                                                                                                                                                                                                                                                                                                                                                                                                                                                                                                                                                                                                                                                                                                                                                                                                                                                                                                                                                                                                                                                                                                                                                                                                                                                                                                                                                                                                                                                                                                                                                                                                                                                                                                                                                                                                                                                                                                                               | Nampak gained 12.4% and Kap                                                                                                                                                                                                                |                                                                                                                                                                                                                                                                                                                                                                                                                                                                                                                                                                                                                                                                                                                                                                                                                                                                                                                                                                                                                                                                                                                                                                                                                                                                                                                                                                                                                                                                                                                                                                                                                                                                                                                                                                                                                                                                                                                                                                                                                                                                                                                                |
| ilver                                                                                                                                                                                                                                                                                                                                                                                                                                                                                                                                                                                                                                                                                                                                                                                                                                                                                                                                                                                                                                                                                                                                                                                                                                                                                                                                                                                                                                                                                                                                                                                                                                                                                                                                                                                                                                                                                                                                                                                                                                                                                                                          | 18.37                                                                                                   | -0.07                                                                                                                                                    | -0.69                                                                             |                                                                                                                                          | 3.68                                                                                                  | 19.65                                              | 14.29                                                                                                                                                                                                                                                                                                                                                                                                                                                                                                                                                                                                                                                                                                                                                                                                                                                                                                                                                                                                                                                                                                                                                                                                                                                                                                                                                                                                                                                                                                                                                                                                                                                                                                                                                                                                                                                                                                                                                                                                                                                                                                                          | Holdings climbed 10.0%. Africar                                                                                                                                                                                                            | n Rainbow                                                                                                                                                                                                                                                                                                                                                                                                                                                                                                                                                                                                                                                                                                                                                                                                                                                                                                                                                                                                                                                                                                                                                                                                                                                                                                                                                                                                                                                                                                                                                                                                                                                                                                                                                                                                                                                                                                                                                                                                                                                                                                                      |
| Iranium                                                                                                                                                                                                                                                                                                                                                                                                                                                                                                                                                                                                                                                                                                                                                                                                                                                                                                                                                                                                                                                                                                                                                                                                                                                                                                                                                                                                                                                                                                                                                                                                                                                                                                                                                                                                                                                                                                                                                                                                                                                                                                                        | 24.60                                                                                                   | 0.00                                                                                                                                                     | 0.00                                                                              |                                                                                                                                          | -1.20                                                                                                 | 28.70                                              | 23.85                                                                                                                                                                                                                                                                                                                                                                                                                                                                                                                                                                                                                                                                                                                                                                                                                                                                                                                                                                                                                                                                                                                                                                                                                                                                                                                                                                                                                                                                                                                                                                                                                                                                                                                                                                                                                                                                                                                                                                                                                                                                                                                          | Capital fell 6.9%, Wilson Bayly Hol                                                                                                                                                                                                        | mes-Ovcon                                                                                                                                                                                                                                                                                                                                                                                                                                                                                                                                                                                                                                                                                                                                                                                                                                                                                                                                                                                                                                                                                                                                                                                                                                                                                                                                                                                                                                                                                                                                                                                                                                                                                                                                                                                                                                                                                                                                                                                                                                                                                                                      |
| alladium                                                                                                                                                                                                                                                                                                                                                                                                                                                                                                                                                                                                                                                                                                                                                                                                                                                                                                                                                                                                                                                                                                                                                                                                                                                                                                                                                                                                                                                                                                                                                                                                                                                                                                                                                                                                                                                                                                                                                                                                                                                                                                                       | 2582.60                                                                                                 | 8.70                                                                                                                                                     | 0.34                                                                              |                                                                                                                                          | 35.26                                                                                                 | 2755.90                                            | 1320.00                                                                                                                                                                                                                                                                                                                                                                                                                                                                                                                                                                                                                                                                                                                                                                                                                                                                                                                                                                                                                                                                                                                                                                                                                                                                                                                                                                                                                                                                                                                                                                                                                                                                                                                                                                                                                                                                                                                                                                                                                                                                                                                        | dropped 6.3% and Tsogo Sun Hote                                                                                                                                                                                                            |                                                                                                                                                                                                                                                                                                                                                                                                                                                                                                                                                                                                                                                                                                                                                                                                                                                                                                                                                                                                                                                                                                                                                                                                                                                                                                                                                                                                                                                                                                                                                                                                                                                                                                                                                                                                                                                                                                                                                                                                                                                                                                                                |
|                                                                                                                                                                                                                                                                                                                                                                                                                                                                                                                                                                                                                                                                                                                                                                                                                                                                                                                                                                                                                                                                                                                                                                                                                                                                                                                                                                                                                                                                                                                                                                                                                                                                                                                                                                                                                                                                                                                                                                                                                                                                                                                                |                                                                                                         |                                                                                                                                                          |                                                                                   |                                                                                                                                          |                                                                                                       |                                                    |                                                                                                                                                                                                                                                                                                                                                                                                                                                                                                                                                                                                                                                                                                                                                                                                                                                                                                                                                                                                                                                                                                                                                                                                                                                                                                                                                                                                                                                                                                                                                                                                                                                                                                                                                                                                                                                                                                                                                                                                                                                                                                                                | 6.0%.                                                                                                                                                                                                                                      |                                                                                                                                                                                                                                                                                                                                                                                                                                                                                                                                                                                                                                                                                                                                                                                                                                                                                                                                                                                                                                                                                                                                                                                                                                                                                                                                                                                                                                                                                                                                                                                                                                                                                                                                                                                                                                                                                                                                                                                                                                                                                                                                |
| ISX Local and                                                                                                                                                                                                                                                                                                                                                                                                                                                                                                                                                                                                                                                                                                                                                                                                                                                                                                                                                                                                                                                                                                                                                                                                                                                                                                                                                                                                                                                                                                                                                                                                                                                                                                                                                                                                                                                                                                                                                                                                                                                                                                                  | DevX                                                                                                    |                                                                                                                                                          |                                                                                   |                                                                                                                                          |                                                                                                       |                                                    |                                                                                                                                                                                                                                                                                                                                                                                                                                                                                                                                                                                                                                                                                                                                                                                                                                                                                                                                                                                                                                                                                                                                                                                                                                                                                                                                                                                                                                                                                                                                                                                                                                                                                                                                                                                                                                                                                                                                                                                                                                                                                                                                | International Market Wrap                                                                                                                                                                                                                  |                                                                                                                                                                                                                                                                                                                                                                                                                                                                                                                                                                                                                                                                                                                                                                                                                                                                                                                                                                                                                                                                                                                                                                                                                                                                                                                                                                                                                                                                                                                                                                                                                                                                                                                                                                                                                                                                                                                                                                                                                                                                                                                                |
|                                                                                                                                                                                                                                                                                                                                                                                                                                                                                                                                                                                                                                                                                                                                                                                                                                                                                                                                                                                                                                                                                                                                                                                                                                                                                                                                                                                                                                                                                                                                                                                                                                                                                                                                                                                                                                                                                                                                                                                                                                                                                                                                | Level                                                                                                   | Last Change                                                                                                                                              | Last %                                                                            | mtd %                                                                                                                                    | ytd %                                                                                                 | 52Wk High                                          | 52Wk Low                                                                                                                                                                                                                                                                                                                                                                                                                                                                                                                                                                                                                                                                                                                                                                                                                                                                                                                                                                                                                                                                                                                                                                                                                                                                                                                                                                                                                                                                                                                                                                                                                                                                                                                                                                                                                                                                                                                                                                                                                                                                                                                       | US equities slumped on concern                                                                                                                                                                                                             | n that the                                                                                                                                                                                                                                                                                                                                                                                                                                                                                                                                                                                                                                                                                                                                                                                                                                                                                                                                                                                                                                                                                                                                                                                                                                                                                                                                                                                                                                                                                                                                                                                                                                                                                                                                                                                                                                                                                                                                                                                                                                                                                                                     |
| IBS                                                                                                                                                                                                                                                                                                                                                                                                                                                                                                                                                                                                                                                                                                                                                                                                                                                                                                                                                                                                                                                                                                                                                                                                                                                                                                                                                                                                                                                                                                                                                                                                                                                                                                                                                                                                                                                                                                                                                                                                                                                                                                                            | 4700                                                                                                    | -45.00                                                                                                                                                   | -0.95                                                                             |                                                                                                                                          | -2.63                                                                                                 | 4899                                               | 4533                                                                                                                                                                                                                                                                                                                                                                                                                                                                                                                                                                                                                                                                                                                                                                                                                                                                                                                                                                                                                                                                                                                                                                                                                                                                                                                                                                                                                                                                                                                                                                                                                                                                                                                                                                                                                                                                                                                                                                                                                                                                                                                           | coronavirus that originated in China                                                                                                                                                                                                       |                                                                                                                                                                                                                                                                                                                                                                                                                                                                                                                                                                                                                                                                                                                                                                                                                                                                                                                                                                                                                                                                                                                                                                                                                                                                                                                                                                                                                                                                                                                                                                                                                                                                                                                                                                                                                                                                                                                                                                                                                                                                                                                                |
| NHL                                                                                                                                                                                                                                                                                                                                                                                                                                                                                                                                                                                                                                                                                                                                                                                                                                                                                                                                                                                                                                                                                                                                                                                                                                                                                                                                                                                                                                                                                                                                                                                                                                                                                                                                                                                                                                                                                                                                                                                                                                                                                                                            | 160                                                                                                     | 0.00                                                                                                                                                     | 0.00                                                                              |                                                                                                                                          | 0.00                                                                                                  | 180                                                | 160                                                                                                                                                                                                                                                                                                                                                                                                                                                                                                                                                                                                                                                                                                                                                                                                                                                                                                                                                                                                                                                                                                                                                                                                                                                                                                                                                                                                                                                                                                                                                                                                                                                                                                                                                                                                                                                                                                                                                                                                                                                                                                                            | heavy toll on corporate earnings.                                                                                                                                                                                                          |                                                                                                                                                                                                                                                                                                                                                                                                                                                                                                                                                                                                                                                                                                                                                                                                                                                                                                                                                                                                                                                                                                                                                                                                                                                                                                                                                                                                                                                                                                                                                                                                                                                                                                                                                                                                                                                                                                                                                                                                                                                                                                                                |
| :GP                                                                                                                                                                                                                                                                                                                                                                                                                                                                                                                                                                                                                                                                                                                                                                                                                                                                                                                                                                                                                                                                                                                                                                                                                                                                                                                                                                                                                                                                                                                                                                                                                                                                                                                                                                                                                                                                                                                                                                                                                                                                                                                            | 1515                                                                                                    | 0.00                                                                                                                                                     | 0.00                                                                              |                                                                                                                                          | -0.66                                                                                                 | 1607                                               | 1515                                                                                                                                                                                                                                                                                                                                                                                                                                                                                                                                                                                                                                                                                                                                                                                                                                                                                                                                                                                                                                                                                                                                                                                                                                                                                                                                                                                                                                                                                                                                                                                                                                                                                                                                                                                                                                                                                                                                                                                                                                                                                                                           | jumped and gold climbed to a sever                                                                                                                                                                                                         |                                                                                                                                                                                                                                                                                                                                                                                                                                                                                                                                                                                                                                                                                                                                                                                                                                                                                                                                                                                                                                                                                                                                                                                                                                                                                                                                                                                                                                                                                                                                                                                                                                                                                                                                                                                                                                                                                                                                                                                                                                                                                                                                |
| NB                                                                                                                                                                                                                                                                                                                                                                                                                                                                                                                                                                                                                                                                                                                                                                                                                                                                                                                                                                                                                                                                                                                                                                                                                                                                                                                                                                                                                                                                                                                                                                                                                                                                                                                                                                                                                                                                                                                                                                                                                                                                                                                             | 3339                                                                                                    | 0.00                                                                                                                                                     | 0.00                                                                              |                                                                                                                                          | -0.06                                                                                                 | 3998                                               | 3081                                                                                                                                                                                                                                                                                                                                                                                                                                                                                                                                                                                                                                                                                                                                                                                                                                                                                                                                                                                                                                                                                                                                                                                                                                                                                                                                                                                                                                                                                                                                                                                                                                                                                                                                                                                                                                                                                                                                                                                                                                                                                                                           | as investors sought havens. Micro                                                                                                                                                                                                          |                                                                                                                                                                                                                                                                                                                                                                                                                                                                                                                                                                                                                                                                                                                                                                                                                                                                                                                                                                                                                                                                                                                                                                                                                                                                                                                                                                                                                                                                                                                                                                                                                                                                                                                                                                                                                                                                                                                                                                                                                                                                                                                                |
| ORY                                                                                                                                                                                                                                                                                                                                                                                                                                                                                                                                                                                                                                                                                                                                                                                                                                                                                                                                                                                                                                                                                                                                                                                                                                                                                                                                                                                                                                                                                                                                                                                                                                                                                                                                                                                                                                                                                                                                                                                                                                                                                                                            | 1848                                                                                                    | 0.00                                                                                                                                                     | 0.00                                                                              |                                                                                                                                          | -8.70                                                                                                 | 2060                                               | 1848                                                                                                                                                                                                                                                                                                                                                                                                                                                                                                                                                                                                                                                                                                                                                                                                                                                                                                                                                                                                                                                                                                                                                                                                                                                                                                                                                                                                                                                                                                                                                                                                                                                                                                                                                                                                                                                                                                                                                                                                                                                                                                                           | and other big tech names led losses                                                                                                                                                                                                        |                                                                                                                                                                                                                                                                                                                                                                                                                                                                                                                                                                                                                                                                                                                                                                                                                                                                                                                                                                                                                                                                                                                                                                                                                                                                                                                                                                                                                                                                                                                                                                                                                                                                                                                                                                                                                                                                                                                                                                                                                                                                                                                                |
| MAM                                                                                                                                                                                                                                                                                                                                                                                                                                                                                                                                                                                                                                                                                                                                                                                                                                                                                                                                                                                                                                                                                                                                                                                                                                                                                                                                                                                                                                                                                                                                                                                                                                                                                                                                                                                                                                                                                                                                                                                                                                                                                                                            | 65                                                                                                      | 0.00                                                                                                                                                     | 0.00                                                                              |                                                                                                                                          | 18.18                                                                                                 | 65                                                 | 55                                                                                                                                                                                                                                                                                                                                                                                                                                                                                                                                                                                                                                                                                                                                                                                                                                                                                                                                                                                                                                                                                                                                                                                                                                                                                                                                                                                                                                                                                                                                                                                                                                                                                                                                                                                                                                                                                                                                                                                                                                                                                                                             |                                                                                                                                                                                                                                            |                                                                                                                                                                                                                                                                                                                                                                                                                                                                                                                                                                                                                                                                                                                                                                                                                                                                                                                                                                                                                                                                                                                                                                                                                                                                                                                                                                                                                                                                                                                                                                                                                                                                                                                                                                                                                                                                                                                                                                                                                                                                                                                                |
| PNH<br>SILP                                                                                                                                                                                                                                                                                                                                                                                                                                                                                                                                                                                                                                                                                                                                                                                                                                                                                                                                                                                                                                                                                                                                                                                                                                                                                                                                                                                                                                                                                                                                                                                                                                                                                                                                                                                                                                                                                                                                                                                                                                                                                                                    | 1027<br>12791                                                                                           | 0.00<br>0.00                                                                                                                                             | 0.00                                                                              |                                                                                                                                          | -0.19<br>0.01                                                                                         | 1100<br>12791                                      | 1027<br>12129                                                                                                                                                                                                                                                                                                                                                                                                                                                                                                                                                                                                                                                                                                                                                                                                                                                                                                                                                                                                                                                                                                                                                                                                                                                                                                                                                                                                                                                                                                                                                                                                                                                                                                                                                                                                                                                                                                                                                                                                                                                                                                                  | reported two deaths and Son                                                                                                                                                                                                                |                                                                                                                                                                                                                                                                                                                                                                                                                                                                                                                                                                                                                                                                                                                                                                                                                                                                                                                                                                                                                                                                                                                                                                                                                                                                                                                                                                                                                                                                                                                                                                                                                                                                                                                                                                                                                                                                                                                                                                                                                                                                                                                                |
| NO                                                                                                                                                                                                                                                                                                                                                                                                                                                                                                                                                                                                                                                                                                                                                                                                                                                                                                                                                                                                                                                                                                                                                                                                                                                                                                                                                                                                                                                                                                                                                                                                                                                                                                                                                                                                                                                                                                                                                                                                                                                                                                                             | 897                                                                                                     | 0.00                                                                                                                                                     | 0.00                                                                              |                                                                                                                                          | 10.11                                                                                                 | 980                                                | 890                                                                                                                                                                                                                                                                                                                                                                                                                                                                                                                                                                                                                                                                                                                                                                                                                                                                                                                                                                                                                                                                                                                                                                                                                                                                                                                                                                                                                                                                                                                                                                                                                                                                                                                                                                                                                                                                                                                                                                                                                                                                                                                            | confirmed its first fatality from the di                                                                                                                                                                                                   |                                                                                                                                                                                                                                                                                                                                                                                                                                                                                                                                                                                                                                                                                                                                                                                                                                                                                                                                                                                                                                                                                                                                                                                                                                                                                                                                                                                                                                                                                                                                                                                                                                                                                                                                                                                                                                                                                                                                                                                                                                                                                                                                |
| .HN                                                                                                                                                                                                                                                                                                                                                                                                                                                                                                                                                                                                                                                                                                                                                                                                                                                                                                                                                                                                                                                                                                                                                                                                                                                                                                                                                                                                                                                                                                                                                                                                                                                                                                                                                                                                                                                                                                                                                                                                                                                                                                                            | 250                                                                                                     | 0.00                                                                                                                                                     | 0.00                                                                              |                                                                                                                                          | -24.01                                                                                                | 385                                                | 250                                                                                                                                                                                                                                                                                                                                                                                                                                                                                                                                                                                                                                                                                                                                                                                                                                                                                                                                                                                                                                                                                                                                                                                                                                                                                                                                                                                                                                                                                                                                                                                                                                                                                                                                                                                                                                                                                                                                                                                                                                                                                                                            | a report the illness was spreading in I                                                                                                                                                                                                    |                                                                                                                                                                                                                                                                                                                                                                                                                                                                                                                                                                                                                                                                                                                                                                                                                                                                                                                                                                                                                                                                                                                                                                                                                                                                                                                                                                                                                                                                                                                                                                                                                                                                                                                                                                                                                                                                                                                                                                                                                                                                                                                                |
| OYL                                                                                                                                                                                                                                                                                                                                                                                                                                                                                                                                                                                                                                                                                                                                                                                                                                                                                                                                                                                                                                                                                                                                                                                                                                                                                                                                                                                                                                                                                                                                                                                                                                                                                                                                                                                                                                                                                                                                                                                                                                                                                                                            | 269                                                                                                     | 0.00                                                                                                                                                     | 0.00                                                                              |                                                                                                                                          | -2.54                                                                                                 | 488                                                | 1                                                                                                                                                                                                                                                                                                                                                                                                                                                                                                                                                                                                                                                                                                                                                                                                                                                                                                                                                                                                                                                                                                                                                                                                                                                                                                                                                                                                                                                                                                                                                                                                                                                                                                                                                                                                                                                                                                                                                                                                                                                                                                                              | S&P 500 Index pared the worst of it                                                                                                                                                                                                        |                                                                                                                                                                                                                                                                                                                                                                                                                                                                                                                                                                                                                                                                                                                                                                                                                                                                                                                                                                                                                                                                                                                                                                                                                                                                                                                                                                                                                                                                                                                                                                                                                                                                                                                                                                                                                                                                                                                                                                                                                                                                                                                                |
| SY                                                                                                                                                                                                                                                                                                                                                                                                                                                                                                                                                                                                                                                                                                                                                                                                                                                                                                                                                                                                                                                                                                                                                                                                                                                                                                                                                                                                                                                                                                                                                                                                                                                                                                                                                                                                                                                                                                                                                                                                                                                                                                                             | 138                                                                                                     |                                                                                                                                                          | 0.00                                                                              |                                                                                                                                          | 2.99                                                                                                  | 283                                                | 121                                                                                                                                                                                                                                                                                                                                                                                                                                                                                                                                                                                                                                                                                                                                                                                                                                                                                                                                                                                                                                                                                                                                                                                                                                                                                                                                                                                                                                                                                                                                                                                                                                                                                                                                                                                                                                                                                                                                                                                                                                                                                                                            | the afternoon amid gains for autor                                                                                                                                                                                                         |                                                                                                                                                                                                                                                                                                                                                                                                                                                                                                                                                                                                                                                                                                                                                                                                                                                                                                                                                                                                                                                                                                                                                                                                                                                                                                                                                                                                                                                                                                                                                                                                                                                                                                                                                                                                                                                                                                                                                                                                                                                                                                                                |
| ΛEY                                                                                                                                                                                                                                                                                                                                                                                                                                                                                                                                                                                                                                                                                                                                                                                                                                                                                                                                                                                                                                                                                                                                                                                                                                                                                                                                                                                                                                                                                                                                                                                                                                                                                                                                                                                                                                                                                                                                                                                                                                                                                                                            |                                                                                                         | 0.00                                                                                                                                                     |                                                                                   |                                                                                                                                          | -9.30                                                                                                 | 126                                                | 61                                                                                                                                                                                                                                                                                                                                                                                                                                                                                                                                                                                                                                                                                                                                                                                                                                                                                                                                                                                                                                                                                                                                                                                                                                                                                                                                                                                                                                                                                                                                                                                                                                                                                                                                                                                                                                                                                                                                                                                                                                                                                                                             | real-estate companies. The yen exter                                                                                                                                                                                                       |                                                                                                                                                                                                                                                                                                                                                                                                                                                                                                                                                                                                                                                                                                                                                                                                                                                                                                                                                                                                                                                                                                                                                                                                                                                                                                                                                                                                                                                                                                                                                                                                                                                                                                                                                                                                                                                                                                                                                                                                                                                                                                                                |
|                                                                                                                                                                                                                                                                                                                                                                                                                                                                                                                                                                                                                                                                                                                                                                                                                                                                                                                                                                                                                                                                                                                                                                                                                                                                                                                                                                                                                                                                                                                                                                                                                                                                                                                                                                                                                                                                                                                                                                                                                                                                                                                                | 78                                                                                                      | 0.00<br>0.00                                                                                                                                             |                                                                                   |                                                                                                                                          |                                                                                                       |                                                    |                                                                                                                                                                                                                                                                                                                                                                                                                                                                                                                                                                                                                                                                                                                                                                                                                                                                                                                                                                                                                                                                                                                                                                                                                                                                                                                                                                                                                                                                                                                                                                                                                                                                                                                                                                                                                                                                                                                                                                                                                                                                                                                                |                                                                                                                                                                                                                                            | nded its fall                                                                                                                                                                                                                                                                                                                                                                                                                                                                                                                                                                                                                                                                                                                                                                                                                                                                                                                                                                                                                                                                                                                                                                                                                                                                                                                                                                                                                                                                                                                                                                                                                                                                                                                                                                                                                                                                                                                                                                                                                                                                                                                  |
|                                                                                                                                                                                                                                                                                                                                                                                                                                                                                                                                                                                                                                                                                                                                                                                                                                                                                                                                                                                                                                                                                                                                                                                                                                                                                                                                                                                                                                                                                                                                                                                                                                                                                                                                                                                                                                                                                                                                                                                                                                                                                                                                |                                                                                                         | 0.00                                                                                                                                                     | 0.00                                                                              | 0.00                                                                                                                                     | 5.50                                                                                                  | 120                                                | 01                                                                                                                                                                                                                                                                                                                                                                                                                                                                                                                                                                                                                                                                                                                                                                                                                                                                                                                                                                                                                                                                                                                                                                                                                                                                                                                                                                                                                                                                                                                                                                                                                                                                                                                                                                                                                                                                                                                                                                                                                                                                                                                             | toward 112 per dollar amid dis                                                                                                                                                                                                             | nded its fall<br>appointing                                                                                                                                                                                                                                                                                                                                                                                                                                                                                                                                                                                                                                                                                                                                                                                                                                                                                                                                                                                                                                                                                                                                                                                                                                                                                                                                                                                                                                                                                                                                                                                                                                                                                                                                                                                                                                                                                                                                                                                                                                                                                                    |
|                                                                                                                                                                                                                                                                                                                                                                                                                                                                                                                                                                                                                                                                                                                                                                                                                                                                                                                                                                                                                                                                                                                                                                                                                                                                                                                                                                                                                                                                                                                                                                                                                                                                                                                                                                                                                                                                                                                                                                                                                                                                                                                                |                                                                                                         |                                                                                                                                                          |                                                                                   | 0.00                                                                                                                                     | 5.50                                                                                                  | 120                                                | 01                                                                                                                                                                                                                                                                                                                                                                                                                                                                                                                                                                                                                                                                                                                                                                                                                                                                                                                                                                                                                                                                                                                                                                                                                                                                                                                                                                                                                                                                                                                                                                                                                                                                                                                                                                                                                                                                                                                                                                                                                                                                                                                             | economic news and early position                                                                                                                                                                                                           | nded its fall<br>sappointing<br>ning before                                                                                                                                                                                                                                                                                                                                                                                                                                                                                                                                                                                                                                                                                                                                                                                                                                                                                                                                                                                                                                                                                                                                                                                                                                                                                                                                                                                                                                                                                                                                                                                                                                                                                                                                                                                                                                                                                                                                                                                                                                                                                    |
|                                                                                                                                                                                                                                                                                                                                                                                                                                                                                                                                                                                                                                                                                                                                                                                                                                                                                                                                                                                                                                                                                                                                                                                                                                                                                                                                                                                                                                                                                                                                                                                                                                                                                                                                                                                                                                                                                                                                                                                                                                                                                                                                |                                                                                                         |                                                                                                                                                          |                                                                                   | 0.00                                                                                                                                     | 5.50                                                                                                  | 120                                                | 01                                                                                                                                                                                                                                                                                                                                                                                                                                                                                                                                                                                                                                                                                                                                                                                                                                                                                                                                                                                                                                                                                                                                                                                                                                                                                                                                                                                                                                                                                                                                                                                                                                                                                                                                                                                                                                                                                                                                                                                                                                                                                                                             | economic news and early position the fiscal year-end next month.                                                                                                                                                                           | nded its fall<br>sappointing<br>ning before                                                                                                                                                                                                                                                                                                                                                                                                                                                                                                                                                                                                                                                                                                                                                                                                                                                                                                                                                                                                                                                                                                                                                                                                                                                                                                                                                                                                                                                                                                                                                                                                                                                                                                                                                                                                                                                                                                                                                                                                                                                                                    |
|                                                                                                                                                                                                                                                                                                                                                                                                                                                                                                                                                                                                                                                                                                                                                                                                                                                                                                                                                                                                                                                                                                                                                                                                                                                                                                                                                                                                                                                                                                                                                                                                                                                                                                                                                                                                                                                                                                                                                                                                                                                                                                                                | 78                                                                                                      | 0.00                                                                                                                                                     |                                                                                   | 0.00                                                                                                                                     | 3.30                                                                                                  | 123                                                | <u> </u>                                                                                                                                                                                                                                                                                                                                                                                                                                                                                                                                                                                                                                                                                                                                                                                                                                                                                                                                                                                                                                                                                                                                                                                                                                                                                                                                                                                                                                                                                                                                                                                                                                                                                                                                                                                                                                                                                                                                                                                                                                                                                                                       | economic news and early position                                                                                                                                                                                                           | nded its fall<br>sappointing<br>ning before                                                                                                                                                                                                                                                                                                                                                                                                                                                                                                                                                                                                                                                                                                                                                                                                                                                                                                                                                                                                                                                                                                                                                                                                                                                                                                                                                                                                                                                                                                                                                                                                                                                                                                                                                                                                                                                                                                                                                                                                                                                                                    |
|                                                                                                                                                                                                                                                                                                                                                                                                                                                                                                                                                                                                                                                                                                                                                                                                                                                                                                                                                                                                                                                                                                                                                                                                                                                                                                                                                                                                                                                                                                                                                                                                                                                                                                                                                                                                                                                                                                                                                                                                                                                                                                                                | 78<br>SA versus Na                                                                                      | 0.00                                                                                                                                                     | 0.00                                                                              |                                                                                                                                          |                                                                                                       |                                                    |                                                                                                                                                                                                                                                                                                                                                                                                                                                                                                                                                                                                                                                                                                                                                                                                                                                                                                                                                                                                                                                                                                                                                                                                                                                                                                                                                                                                                                                                                                                                                                                                                                                                                                                                                                                                                                                                                                                                                                                                                                                                                                                                | economic news and early position<br>the fiscal year-end next month.<br>rallied.                                                                                                                                                            | nded its fall<br>sappointing<br>ning before<br>Treasuries                                                                                                                                                                                                                                                                                                                                                                                                                                                                                                                                                                                                                                                                                                                                                                                                                                                                                                                                                                                                                                                                                                                                                                                                                                                                                                                                                                                                                                                                                                                                                                                                                                                                                                                                                                                                                                                                                                                                                                                                                                                                      |
|                                                                                                                                                                                                                                                                                                                                                                                                                                                                                                                                                                                                                                                                                                                                                                                                                                                                                                                                                                                                                                                                                                                                                                                                                                                                                                                                                                                                                                                                                                                                                                                                                                                                                                                                                                                                                                                                                                                                                                                                                                                                                                                                | 78 SA versus Na YTM C                                                                                   | 0.00  mibian Bonds current Price                                                                                                                         | 0.00<br><b>Chg [bp]</b>                                                           | NA Bonds                                                                                                                                 | ΥТМ                                                                                                   | Premium                                            | Chg [bp]                                                                                                                                                                                                                                                                                                                                                                                                                                                                                                                                                                                                                                                                                                                                                                                                                                                                                                                                                                                                                                                                                                                                                                                                                                                                                                                                                                                                                                                                                                                                                                                                                                                                                                                                                                                                                                                                                                                                                                                                                                                                                                                       | economic news and early position<br>the fiscal year-end next month.<br>rallied.                                                                                                                                                            | nded its fall<br>cappointing<br>ning before<br>Treasuries<br>8 2019                                                                                                                                                                                                                                                                                                                                                                                                                                                                                                                                                                                                                                                                                                                                                                                                                                                                                                                                                                                                                                                                                                                                                                                                                                                                                                                                                                                                                                                                                                                                                                                                                                                                                                                                                                                                                                                                                                                                                                                                                                                            |
| 208                                                                                                                                                                                                                                                                                                                                                                                                                                                                                                                                                                                                                                                                                                                                                                                                                                                                                                                                                                                                                                                                                                                                                                                                                                                                                                                                                                                                                                                                                                                                                                                                                                                                                                                                                                                                                                                                                                                                                                                                                                                                                                                            | SA versus Na<br>YTM C<br>6.37                                                                           | 0.00<br>amibian Bonds<br>current Price<br>100.39                                                                                                         | 0.00<br><b>Chg [bp]</b><br>-13.50                                                 | NA Bonds<br>GC20                                                                                                                         | <b>YTM</b><br>7.16                                                                                    | Premium<br>-6                                      | <b>Chg [bp]</b><br>-11.30                                                                                                                                                                                                                                                                                                                                                                                                                                                                                                                                                                                                                                                                                                                                                                                                                                                                                                                                                                                                                                                                                                                                                                                                                                                                                                                                                                                                                                                                                                                                                                                                                                                                                                                                                                                                                                                                                                                                                                                                                                                                                                      | economic news and early position the fiscal year-end next month. rallied.  2017 2018 GDP (y/y) -0.1% 0.39                                                                                                                                  | nded its fall<br>sappointing<br>ning before<br>Treasuries<br>8 2019<br>% 1.9%*                                                                                                                                                                                                                                                                                                                                                                                                                                                                                                                                                                                                                                                                                                                                                                                                                                                                                                                                                                                                                                                                                                                                                                                                                                                                                                                                                                                                                                                                                                                                                                                                                                                                                                                                                                                                                                                                                                                                                                                                                                                 |
| 208<br>2023                                                                                                                                                                                                                                                                                                                                                                                                                                                                                                                                                                                                                                                                                                                                                                                                                                                                                                                                                                                                                                                                                                                                                                                                                                                                                                                                                                                                                                                                                                                                                                                                                                                                                                                                                                                                                                                                                                                                                                                                                                                                                                                    | 78  SA versus Na                                                                                        | 0.00<br>nmibian Bonds<br>current Price<br>100.39<br>103.33                                                                                               | 0.00<br><b>Chg [bp]</b> -13.50 -7.50                                              | NA Bonds<br>GC20<br>GC21                                                                                                                 | YTM<br>7.16<br>7.31                                                                                   | <b>Premium</b><br>-6<br>80                         | Chg [bp]<br>-11.30<br>-7.50                                                                                                                                                                                                                                                                                                                                                                                                                                                                                                                                                                                                                                                                                                                                                                                                                                                                                                                                                                                                                                                                                                                                                                                                                                                                                                                                                                                                                                                                                                                                                                                                                                                                                                                                                                                                                                                                                                                                                                                                                                                                                                    | economic news and early position the fiscal year-end next month. rallied.  2017 2018 GDP (y/y) -0.1% 0.39 Inflation (y/y) 5.2% 5.19                                                                                                        | nded its fall<br>sappointing<br>ning before<br>Treasuries  8 2019 % 1.9%* % 2.6%                                                                                                                                                                                                                                                                                                                                                                                                                                                                                                                                                                                                                                                                                                                                                                                                                                                                                                                                                                                                                                                                                                                                                                                                                                                                                                                                                                                                                                                                                                                                                                                                                                                                                                                                                                                                                                                                                                                                                                                                                                               |
| 1208<br>12023<br>1186                                                                                                                                                                                                                                                                                                                                                                                                                                                                                                                                                                                                                                                                                                                                                                                                                                                                                                                                                                                                                                                                                                                                                                                                                                                                                                                                                                                                                                                                                                                                                                                                                                                                                                                                                                                                                                                                                                                                                                                                                                                                                                          | 78  SA versus Na  YTM C 6.37 6.52 7.94                                                                  | 0.00<br>mibian Bonds<br>current Price<br>100.39<br>103.33<br>113.28                                                                                      | 0.00  Chg [bp] -13.50 -7.50 -3.50                                                 | NA Bonds<br>GC20<br>GC21<br>GC22                                                                                                         | YTM<br>7.16<br>7.31<br>7.47                                                                           | <b>Premium</b> -6 80 95                            | Chg [bp]<br>-11.30<br>-7.50<br>-7.50                                                                                                                                                                                                                                                                                                                                                                                                                                                                                                                                                                                                                                                                                                                                                                                                                                                                                                                                                                                                                                                                                                                                                                                                                                                                                                                                                                                                                                                                                                                                                                                                                                                                                                                                                                                                                                                                                                                                                                                                                                                                                           | economic news and early position the fiscal year-end next month. rallied.    2017   2018                                                                                                                                                   | nded its fall<br>sappointing<br>ning before<br>Treasuries  8 2019 % 1.9%* % 2.6% % 6.9%                                                                                                                                                                                                                                                                                                                                                                                                                                                                                                                                                                                                                                                                                                                                                                                                                                                                                                                                                                                                                                                                                                                                                                                                                                                                                                                                                                                                                                                                                                                                                                                                                                                                                                                                                                                                                                                                                                                                                                                                                                        |
| 208<br>2023<br>1186<br>2030                                                                                                                                                                                                                                                                                                                                                                                                                                                                                                                                                                                                                                                                                                                                                                                                                                                                                                                                                                                                                                                                                                                                                                                                                                                                                                                                                                                                                                                                                                                                                                                                                                                                                                                                                                                                                                                                                                                                                                                                                                                                                                    | 78  SA versus Na YTM C 6.37 6.52 7.94 8.86                                                              | 0.00<br>milbian Bonds<br>current Price<br>100.39<br>103.33<br>113.28<br>94.42                                                                            | 0.00  Chg [bp] -13.50 -7.50 -3.50 -2.50                                           | NA Bonds<br>GC20<br>GC21<br>GC22<br>GC23                                                                                                 | YTM<br>7.16<br>7.31<br>7.47<br>7.61                                                                   | Premium<br>-6<br>80<br>95<br>109                   | Chg [bp]<br>-11.30<br>-7.50<br>-7.50                                                                                                                                                                                                                                                                                                                                                                                                                                                                                                                                                                                                                                                                                                                                                                                                                                                                                                                                                                                                                                                                                                                                                                                                                                                                                                                                                                                                                                                                                                                                                                                                                                                                                                                                                                                                                                                                                                                                                                                                                                                                                           | economic news and early position the fiscal year-end next month. rallied.  2017 2018 GDP (y/y) -0.1% 0.39 Inflation (y/y) 5.2% 5.19 PSCE (y/y) 5.2% 7.59 M2 (y/y) 9.5% 6.49                                                                | nded its fall<br>sappointing<br>ning before<br>Treasuries  8 2019 % 1.9%* % 2.6% % 6.9% % 10.5%                                                                                                                                                                                                                                                                                                                                                                                                                                                                                                                                                                                                                                                                                                                                                                                                                                                                                                                                                                                                                                                                                                                                                                                                                                                                                                                                                                                                                                                                                                                                                                                                                                                                                                                                                                                                                                                                                                                                                                                                                                |
| 208<br>22023<br>2186<br>22030<br>2213                                                                                                                                                                                                                                                                                                                                                                                                                                                                                                                                                                                                                                                                                                                                                                                                                                                                                                                                                                                                                                                                                                                                                                                                                                                                                                                                                                                                                                                                                                                                                                                                                                                                                                                                                                                                                                                                                                                                                                                                                                                                                          | 78  SA versus Na YTM C 6.37 6.52 7.94 8.86 9.07                                                         | 0.00<br>milbian Bonds<br>current Price<br>100.39<br>103.33<br>113.28<br>94.42<br>85.77                                                                   | 0.00  Chg [bp] -13.50 -7.50 -3.50 -2.50 -4.00                                     | NA Bonds<br>GC20<br>GC21<br>GC22<br>GC23<br>GC24                                                                                         | YTM<br>7.16<br>7.31<br>7.47<br>7.61<br>8.41                                                           | Premium<br>-6<br>80<br>95<br>109<br>47             | Chg [bp]<br>-11.30<br>-7.50<br>-7.50<br>-7.50<br>-3.50                                                                                                                                                                                                                                                                                                                                                                                                                                                                                                                                                                                                                                                                                                                                                                                                                                                                                                                                                                                                                                                                                                                                                                                                                                                                                                                                                                                                                                                                                                                                                                                                                                                                                                                                                                                                                                                                                                                                                                                                                                                                         | economic news and early position the fiscal year-end next month. rallied.    2017   2018                                                                                                                                                   | nded its fall<br>sappointing<br>ning before<br>Treasuries  8 2019 % 1.9%* % 2.6% % 6.9% % 10.5%                                                                                                                                                                                                                                                                                                                                                                                                                                                                                                                                                                                                                                                                                                                                                                                                                                                                                                                                                                                                                                                                                                                                                                                                                                                                                                                                                                                                                                                                                                                                                                                                                                                                                                                                                                                                                                                                                                                                                                                                                                |
| R208<br>R2023<br>R186<br>R2030<br>R213<br>R209                                                                                                                                                                                                                                                                                                                                                                                                                                                                                                                                                                                                                                                                                                                                                                                                                                                                                                                                                                                                                                                                                                                                                                                                                                                                                                                                                                                                                                                                                                                                                                                                                                                                                                                                                                                                                                                                                                                                                                                                                                                                                 | 78  SA versus Na YTM C 6.37 6.52 7.94 8.86 9.07 9.74                                                    | 0.00<br>mibian Bonds<br>iurrent Price<br>100,39<br>103,33<br>113,28<br>94,42<br>85,77<br>71,90                                                           | 0.00  Chg [bp] -13.50 -7.50 -3.50 -2.50 -4.00 -6.00                               | NA Bonds<br>GC20<br>GC21<br>GC22<br>GC23<br>GC24<br>GC25                                                                                 | YTM<br>7.16<br>7.31<br>7.47<br>7.61<br>8.41<br>8.40                                                   | Premium<br>-6<br>80<br>95<br>109<br>47<br>47       | Chg [bp] -11.30 -7.50 -7.50 -7.50 -3.50 -3.50                                                                                                                                                                                                                                                                                                                                                                                                                                                                                                                                                                                                                                                                                                                                                                                                                                                                                                                                                                                                                                                                                                                                                                                                                                                                                                                                                                                                                                                                                                                                                                                                                                                                                                                                                                                                                                                                                                                                                                                                                                                                                  | economic news and early position the fiscal year-end next month. rallied.  2017 2018 GDP (y/y) -0.1% 0.39 Inflation (y/y) 5.2% 5.19 PSCE (y/y) 5.2% 7.59 M2 (y/y) 9.5% 6.49                                                                | nded its fall<br>sappointing<br>ning before<br>Treasuries  8 2019 % 1.9%* % 2.6% % 6.9% % 10.5%                                                                                                                                                                                                                                                                                                                                                                                                                                                                                                                                                                                                                                                                                                                                                                                                                                                                                                                                                                                                                                                                                                                                                                                                                                                                                                                                                                                                                                                                                                                                                                                                                                                                                                                                                                                                                                                                                                                                                                                                                                |
| R208<br>R2023<br>R186<br>R2030<br>R213<br>R209                                                                                                                                                                                                                                                                                                                                                                                                                                                                                                                                                                                                                                                                                                                                                                                                                                                                                                                                                                                                                                                                                                                                                                                                                                                                                                                                                                                                                                                                                                                                                                                                                                                                                                                                                                                                                                                                                                                                                                                                                                                                                 | 78  SA versus Na YTM C 6.37 6.52 7.94 8.86 9.07                                                         | 0.00<br>milbian Bonds<br>current Price<br>100.39<br>103.33<br>113.28<br>94.42<br>85.77                                                                   | 0.00  Chg [bp] -13.50 -7.50 -3.50 -2.50 -4.00                                     | NA Bonds<br>GC20<br>GC21<br>GC22<br>GC23<br>GC24                                                                                         | YTM<br>7.16<br>7.31<br>7.47<br>7.61<br>8.41                                                           | Premium<br>-6<br>80<br>95<br>109<br>47             | Chg [bp]<br>-11.30<br>-7.50<br>-7.50<br>-7.50<br>-3.50                                                                                                                                                                                                                                                                                                                                                                                                                                                                                                                                                                                                                                                                                                                                                                                                                                                                                                                                                                                                                                                                                                                                                                                                                                                                                                                                                                                                                                                                                                                                                                                                                                                                                                                                                                                                                                                                                                                                                                                                                                                                         | economic news and early position the fiscal year-end next month. rallied.  2017 2018 GDP (y/y) -0.1% 0.39 Inflation (y/y) 5.2% 5.19 PSCE (y/y) 5.2% 7.59 M2 (y/y) 9.5% 6.49                                                                | nded its fall<br>sappointing<br>ning before<br>Treasuries  8 2019 % 1.9%* % 2.6% % 6.9% % 10.5%                                                                                                                                                                                                                                                                                                                                                                                                                                                                                                                                                                                                                                                                                                                                                                                                                                                                                                                                                                                                                                                                                                                                                                                                                                                                                                                                                                                                                                                                                                                                                                                                                                                                                                                                                                                                                                                                                                                                                                                                                                |
| R208<br>R2023<br>R186<br>R2030<br>R213<br>R209<br>R2037<br>R214                                                                                                                                                                                                                                                                                                                                                                                                                                                                                                                                                                                                                                                                                                                                                                                                                                                                                                                                                                                                                                                                                                                                                                                                                                                                                                                                                                                                                                                                                                                                                                                                                                                                                                                                                                                                                                                                                                                                                                                                                                                                | 78  SA versus Na YTM C 6.37 6.52 7.94 8.86 9.07 9.74 9.87                                               | 0.00  mibian Bonds current Price 100.39 103.33 113.28 94.42 85.77 71.90 88.86                                                                            | 0.00<br>Chg [bp]<br>-13.50<br>-7.50<br>-3.50<br>-2.50<br>-4.00<br>-6.00<br>-5.50  | NA Bonds<br>GC20<br>GC21<br>GC22<br>GC23<br>GC24<br>GC25<br>GC27<br>GC30<br>GC32                                                         | YTM<br>7.16<br>7.31<br>7.47<br>7.61<br>8.41<br>8.40<br>8.82                                           | Premium<br>-6<br>80<br>95<br>109<br>47<br>47<br>89 | Chg [bp] -11.30 -7.50 -7.50 -7.50 -3.50 -3.50 -3.50 -2.50 -4.00                                                                                                                                                                                                                                                                                                                                                                                                                                                                                                                                                                                                                                                                                                                                                                                                                                                                                                                                                                                                                                                                                                                                                                                                                                                                                                                                                                                                                                                                                                                                                                                                                                                                                                                                                                                                                                                                                                                                                                                                                                                                | economic news and early position the fiscal year-end next month. rallied.  2017 2018 GDP (y/y) -0.1% 0.39 Inflation (y/y) 5.2% 5.19 PSCE (y/y) 5.2% 7.59 M2 (y/y) 9.5% 6.49                                                                | nded its fall<br>sappointing<br>ning before<br>Treasuries  8 2019 % 1.9%* % 2.6% % 6.9% % 10.5%                                                                                                                                                                                                                                                                                                                                                                                                                                                                                                                                                                                                                                                                                                                                                                                                                                                                                                                                                                                                                                                                                                                                                                                                                                                                                                                                                                                                                                                                                                                                                                                                                                                                                                                                                                                                                                                                                                                                                                                                                                |
| R208<br>R2023<br>R186<br>R2030<br>R213<br>R209<br>R2037<br>R214                                                                                                                                                                                                                                                                                                                                                                                                                                                                                                                                                                                                                                                                                                                                                                                                                                                                                                                                                                                                                                                                                                                                                                                                                                                                                                                                                                                                                                                                                                                                                                                                                                                                                                                                                                                                                                                                                                                                                                                                                                                                | 78  SA versus Na YTM C 6.37 6.52 7.94 8.86 9.07 9.74 9.87 9.07                                          | 0.00<br>milbian Bonds<br>furrent Price<br>100.39<br>103.33<br>113.28<br>94.42<br>85.77<br>71.90<br>88.86<br>85.77                                        | 0.00  Chg [bp] -13.50 -7.50 -3.50 -2.50 -4.00 -6.00 -5.50 -4.00                   | NA Bonds<br>GC20<br>GC21<br>GC22<br>GC23<br>GC24<br>GC25<br>GC27<br>GC30<br>GC32<br>GC35                                                 | YTM 7.16 7.31 7.47 7.61 8.41 8.40 8.82 9.81 10.51 11.00                                               | Premium -6 80 95 109 47 47 89 95 144               | Chg [bp] -11.30 -7.50 -7.50 -7.50 -3.50 -3.50 -3.50 -4.00 -6.00                                                                                                                                                                                                                                                                                                                                                                                                                                                                                                                                                                                                                                                                                                                                                                                                                                                                                                                                                                                                                                                                                                                                                                                                                                                                                                                                                                                                                                                                                                                                                                                                                                                                                                                                                                                                                                                                                                                                                                                                                                                                | economic news and early position the fiscal year-end next month. rallied.  2017 2018 GDP (y/y) -0.1% 0.39 Inflation (y/y) 5.2% 5.19 PSCE (y/y) 5.2% 7.59 M2 (y/y) 9.5% 6.49                                                                | nded its fall sappointing hing before Treasuries  8 2019 % 1.99%* % 2.69% % 6.99% % 10.5%                                                                                                                                                                                                                                                                                                                                                                                                                                                                                                                                                                                                                                                                                                                                                                                                                                                                                                                                                                                                                                                                                                                                                                                                                                                                                                                                                                                                                                                                                                                                                                                                                                                                                                                                                                                                                                                                                                                                                                                                                                      |
| R208<br>R2023<br>R186<br>R2030<br>R213<br>R209<br>R2037<br>R214                                                                                                                                                                                                                                                                                                                                                                                                                                                                                                                                                                                                                                                                                                                                                                                                                                                                                                                                                                                                                                                                                                                                                                                                                                                                                                                                                                                                                                                                                                                                                                                                                                                                                                                                                                                                                                                                                                                                                                                                                                                                | 78  SA versus Na YTM C 6.37 6.52 7.94 8.86 9.07 9.74 9.87 9.07 10.06                                    | 0.00<br>mibian Bonds<br>current Price<br>100.39<br>103.33<br>113.28<br>94.42<br>85.77<br>71.90<br>88.86<br>85.77<br>88.21                                | 0.00  Chg [bp] -13.50 -7.50 -3.50 -2.50 -4.00 -6.00 -5.00 -4.00 -6.00             | NA Bonds<br>GC20<br>GC21<br>GC22<br>GC23<br>GC24<br>GC25<br>GC27<br>GC30<br>GC32<br>GC35<br>GC35                                         | YTM<br>7.16<br>7.31<br>7.47<br>7.61<br>8.41<br>8.40<br>8.82<br>9.81<br>10.51<br>11.00                 | Premium                                            | Chg [bp] -11.30 -7.50 -7.50 -7.50 -3.50 -3.50 -3.50 -2.50 -4.00 -6.00 -5.50                                                                                                                                                                                                                                                                                                                                                                                                                                                                                                                                                                                                                                                                                                                                                                                                                                                                                                                                                                                                                                                                                                                                                                                                                                                                                                                                                                                                                                                                                                                                                                                                                                                                                                                                                                                                                                                                                                                                                                                                                                                    | economic news and early position the fiscal year-end next month. rallied.  2017 2018 GDP (y/y) -0.1% 0.39 Inflation (y/y) 5.2% 5.19 PSCE (y/y) 5.2% 7.59 M2 (y/y) 9.5% 6.49                                                                | nded its fall sappointing hing before Treasuries  8 2019 % 1.99%* % 2.69% % 6.99% % 10.5%                                                                                                                                                                                                                                                                                                                                                                                                                                                                                                                                                                                                                                                                                                                                                                                                                                                                                                                                                                                                                                                                                                                                                                                                                                                                                                                                                                                                                                                                                                                                                                                                                                                                                                                                                                                                                                                                                                                                                                                                                                      |
| 1208<br>12023<br>1186<br>12030<br>1213<br>1209<br>12037<br>1214                                                                                                                                                                                                                                                                                                                                                                                                                                                                                                                                                                                                                                                                                                                                                                                                                                                                                                                                                                                                                                                                                                                                                                                                                                                                                                                                                                                                                                                                                                                                                                                                                                                                                                                                                                                                                                                                                                                                                                                                                                                                | 78  SA versus Na YTM C 6.37 6.52 7.94 8.86 9.07 9.74 9.87 9.07 10.06                                    | 0.00<br>mibian Bonds<br>current Price<br>100.39<br>103.33<br>113.28<br>94.42<br>85.77<br>71.90<br>88.86<br>85.77<br>88.21                                | 0.00  Chg [bp] -13.50 -7.50 -3.50 -2.50 -4.00 -6.00 -5.00 -4.00 -6.00             | NA Bonds<br>GC20<br>GC21<br>GC22<br>GC23<br>GC24<br>GC25<br>GC27<br>GC30<br>GC32<br>GC32<br>GC35<br>GC37<br>GC40                         | YTM<br>7.16<br>7.31<br>7.47<br>7.61<br>8.41<br>8.40<br>8.82<br>9.81<br>10.51<br>11.00<br>11.20        | Premium                                            | Chg [bp] -11.30 -7.50 -7.50 -7.50 -3.50 -3.50 -3.50 -4.00 -6.00 -5.50                                                                                                                                                                                                                                                                                                                                                                                                                                                                                                                                                                                                                                                                                                                                                                                                                                                                                                                                                                                                                                                                                                                                                                                                                                                                                                                                                                                                                                                                                                                                                                                                                                                                                                                                                                                                                                                                                                                                                                                                                                                          | economic news and early position the fiscal year-end next month. rallied.  2017 2018 GDP (y/y) -0.1% 0.39 Inflation (y/y) 5.2% 5.19 PSCE (y/y) 5.2% 7.59 M2 (y/y) 9.5% 6.49                                                                | nded its fall<br>sappointing<br>ning before<br>Treasuries  8 2019 % 1.9%* % 2.6% % 6.9% % 10.5%                                                                                                                                                                                                                                                                                                                                                                                                                                                                                                                                                                                                                                                                                                                                                                                                                                                                                                                                                                                                                                                                                                                                                                                                                                                                                                                                                                                                                                                                                                                                                                                                                                                                                                                                                                                                                                                                                                                                                                                                                                |
| 2208<br>22023<br>1186<br>12030<br>1213<br>1209<br>12037<br>1214                                                                                                                                                                                                                                                                                                                                                                                                                                                                                                                                                                                                                                                                                                                                                                                                                                                                                                                                                                                                                                                                                                                                                                                                                                                                                                                                                                                                                                                                                                                                                                                                                                                                                                                                                                                                                                                                                                                                                                                                                                                                | 78  SA versus Na YTM C 6.37 6.52 7.94 8.86 9.07 9.74 9.87 9.07 10.06                                    | 0.00<br>mibian Bonds<br>current Price<br>100.39<br>103.33<br>113.28<br>94.42<br>85.77<br>71.90<br>88.86<br>85.77<br>88.21                                | 0.00  Chg [bp] -13.50 -7.50 -3.50 -2.50 -4.00 -6.00 -5.00 -4.00 -6.00             | NA Bonds<br>GC20<br>GC21<br>GC22<br>GC23<br>GC24<br>GC25<br>GC27<br>GC30<br>GC32<br>GC35<br>GC37<br>GC40<br>GC43                         | YTM 7.16 7.31 7.47 7.61 8.41 8.40 8.82 9.81 10.51 11.00 11.28 11.87                                   | Premium                                            | Chg [bp] -11.30 -7.50 -7.50 -7.50 -3.50 -3.50 -3.50 -2.50 -4.00 -6.00 -5.50 -6.00                                                                                                                                                                                                                                                                                                                                                                                                                                                                                                                                                                                                                                                                                                                                                                                                                                                                                                                                                                                                                                                                                                                                                                                                                                                                                                                                                                                                                                                                                                                                                                                                                                                                                                                                                                                                                                                                                                                                                                                                                                              | economic news and early position the fiscal year-end next month. rallied.  2017 2018 GDP (y/y) -0.1% 0.39 Inflation (y/y) 5.2% 5.19 PSCE (y/y) 5.2% 7.59 M2 (y/y) 9.5% 6.49                                                                | nded its fall<br>sappointing<br>ning before<br>Treasuries  8 2019 % 1.9%* % 2.6% % 6.9% % 10.5%                                                                                                                                                                                                                                                                                                                                                                                                                                                                                                                                                                                                                                                                                                                                                                                                                                                                                                                                                                                                                                                                                                                                                                                                                                                                                                                                                                                                                                                                                                                                                                                                                                                                                                                                                                                                                                                                                                                                                                                                                                |
| 1208<br>12023<br>1186<br>12030<br>1213<br>1209<br>12037<br>1214                                                                                                                                                                                                                                                                                                                                                                                                                                                                                                                                                                                                                                                                                                                                                                                                                                                                                                                                                                                                                                                                                                                                                                                                                                                                                                                                                                                                                                                                                                                                                                                                                                                                                                                                                                                                                                                                                                                                                                                                                                                                | 78  SA versus Na YTM C 6.37 6.52 7.94 8.86 9.07 9.74 9.87 9.07 10.06                                    | 0.00<br>mibian Bonds<br>current Price<br>100.39<br>103.33<br>113.28<br>94.42<br>85.77<br>71.90<br>88.86<br>85.77<br>88.21                                | 0.00  Chg [bp] -13.50 -7.50 -3.50 -2.50 -4.00 -6.00 -5.00 -4.00 -6.00             | NA Bonds<br>GC20<br>GC21<br>GC22<br>GC23<br>GC24<br>GC25<br>GC27<br>GC30<br>GC32<br>GC35<br>GC37<br>GC40<br>GC43<br>GC45                 | YTM 7.16 7.31 7.47 7.61 8.41 8.40 8.82 9.81 10.51 11.00 11.20 11.58 11.87                             | Premium                                            | Chg [bp] -11.30 -7.50 -7.50 -7.50 -3.50 -3.50 -3.50 -2.50 -4.00 -6.00 -5.50 -6.00 -6.00                                                                                                                                                                                                                                                                                                                                                                                                                                                                                                                                                                                                                                                                                                                                                                                                                                                                                                                                                                                                                                                                                                                                                                                                                                                                                                                                                                                                                                                                                                                                                                                                                                                                                                                                                                                                                                                                                                                                                                                                                                        | economic news and early position the fiscal year-end next month. rallied.    2017   2018                                                                                                                                                   | nded its fall iappointing before Treasuries  8 2019 % 1.9%* % 2.6%                                                                                                                                                                                                                                                                                                                                                                                                                                                                                                                                                                                                                                                                                                                                                                                                                                                                                                                                                                                                                                                                                                                                                                                                                                                                                                                                                                                                                                                                                                                                                                                                                                                                                                                                                                                                                                                                                                                                                                                                                                                             |
| R208<br>R2023<br>R186<br>R2030<br>R213<br>R209<br>R214<br>R2044<br>R2044                                                                                                                                                                                                                                                                                                                                                                                                                                                                                                                                                                                                                                                                                                                                                                                                                                                                                                                                                                                                                                                                                                                                                                                                                                                                                                                                                                                                                                                                                                                                                                                                                                                                                                                                                                                                                                                                                                                                                                                                                                                       | 78  SA versus Na YTM C 6.37 6.52 7.94 8.86 9.07 9.74 9.87 9.07 10.06 10.08                              | 0.00  mibian Bonds furrent Price 100.39 103.33 113.28 94.42 85.77 71.90 88.86 85.77 88.21 87.69                                                          | 0.00  Chg [bp] -13.50 -7.50 -3.50 -2.50 -4.00 -6.00 -5.00 -4.00 -6.00             | NA Bonds<br>GC20<br>GC21<br>GC22<br>GC23<br>GC24<br>GC25<br>GC27<br>GC30<br>GC32<br>GC35<br>GC37<br>GC40<br>GC43                         | YTM 7.16 7.31 7.47 7.61 8.41 8.40 8.82 9.81 10.51 11.00 11.28 11.87                                   | Premium                                            | Chg [bp] -11.30 -7.50 -7.50 -7.50 -3.50 -3.50 -3.50 -2.50 -4.00 -6.00 -5.50 -6.00                                                                                                                                                                                                                                                                                                                                                                                                                                                                                                                                                                                                                                                                                                                                                                                                                                                                                                                                                                                                                                                                                                                                                                                                                                                                                                                                                                                                                                                                                                                                                                                                                                                                                                                                                                                                                                                                                                                                                                                                                                              | economic news and early position the fiscal year-end next month. rallied.    2017   2018                                                                                                                                                   | nded its fall iappointing before Treasuries  8 2019 % 1.9%* % 2.6% % 6.9% % 10.5% 5 49.9                                                                                                                                                                                                                                                                                                                                                                                                                                                                                                                                                                                                                                                                                                                                                                                                                                                                                                                                                                                                                                                                                                                                                                                                                                                                                                                                                                                                                                                                                                                                                                                                                                                                                                                                                                                                                                                                                                                                                                                                                                       |
| R208<br>R2023<br>R186<br>R2030<br>R213<br>R209<br>R214<br>R2044<br>R2044                                                                                                                                                                                                                                                                                                                                                                                                                                                                                                                                                                                                                                                                                                                                                                                                                                                                                                                                                                                                                                                                                                                                                                                                                                                                                                                                                                                                                                                                                                                                                                                                                                                                                                                                                                                                                                                                                                                                                                                                                                                       | 78  SA versus Na YTM C 6.37 6.52 7.94 8.86 9.07 9.74 9.87 9.07 10.06 10.08                              | 0.00  mibian Bonds furrent Price 100.39 103.33 113.28 94.42 85.77 71.90 88.86 85.77 88.21 87.69                                                          | 0.00  Chg [bp] -13.50 -7.50 -3.50 -2.50 -4.00 -6.00 -5.50 -4.00 -6.00 -6.00       | NA Bonds<br>GC20<br>GC21<br>GC22<br>GC23<br>GC24<br>GC25<br>GC30<br>GC30<br>GC32<br>GC35<br>GC37<br>GC40<br>GC43<br>GC43<br>GC45<br>GC50 | YTM 7.16 7.31 7.47 7.61 8.41 8.40 8.82 9.81 10.51 11.00 11.20 11.58 11.87 12.08                       | Premium                                            | Chg [bp] -11.30 -7.50 -7.50 -7.50 -3.50 -3.50 -3.50 -4.00 -6.00 -5.50 -6.00 -6.00                                                                                                                                                                                                                                                                                                                                                                                                                                                                                                                                                                                                                                                                                                                                                                                                                                                                                                                                                                                                                                                                                                                                                                                                                                                                                                                                                                                                                                                                                                                                                                                                                                                                                                                                                                                                                                                                                                                                                                                                                                              | economic news and early position the fiscal year-end next month. rallied.    2017   2018                                                                                                                                                   | nded its fall sappointing before Treasuries  8 2019 % 1.9%* 2.6% 6.9% % 10.5% 5 49.9  ***nowcast                                                                                                                                                                                                                                                                                                                                                                                                                                                                                                                                                                                                                                                                                                                                                                                                                                                                                                                                                                                                                                                                                                                                                                                                                                                                                                                                                                                                                                                                                                                                                                                                                                                                                                                                                                                                                                                                                                                                                                                                                               |
| R208<br>R2023<br>R186<br>R2030<br>R213<br>R209<br>R2037<br>R214<br>R2044<br>R2048                                                                                                                                                                                                                                                                                                                                                                                                                                                                                                                                                                                                                                                                                                                                                                                                                                                                                                                                                                                                                                                                                                                                                                                                                                                                                                                                                                                                                                                                                                                                                                                                                                                                                                                                                                                                                                                                                                                                                                                                                                              | SA versus Na YTM C 6.37 6.52 7.94 8.86 9.07 9.74 9.87 10.06 10.08                                       | 0.00  mibian Bonds Current Price 100.39 103.33 113.28 94.42 85.77 71.90 88.86 85.77 88.21 87.69                                                          | 0.00  Chg [bp] -13.50 -7.50 -3.50 -2.50 -4.00 -6.00 -6.00 -6.00 -6.00             | NA Bonds<br>GC20<br>GC21<br>GC22<br>GC23<br>GC24<br>GC25<br>GC27<br>GC30<br>GC32<br>GC35<br>GC37<br>GC40<br>GC43<br>GC45<br>GC45         | YTM 7.16 7.31 7.47 7.61 8.41 8.40 8.82 9.81 10.51 11.00 11.20 11.58 11.87 12.08                       | Premium                                            | Chg [bp] -11.30 -7.50 -7.50 -7.50 -3.50 -3.50 -3.50 -2.50 -4.00 -6.00 -5.50 -6.00 -6.00 -6.00 ytd % BoN                                                                                                                                                                                                                                                                                                                                                                                                                                                                                                                                                                                                                                                                                                                                                                                                                                                                                                                                                                                                                                                                                                                                                                                                                                                                                                                                                                                                                                                                                                                                                                                                                                                                                                                                                                                                                                                                                                                                                                                                                        | economic news and early position the fiscal year-end next month. rallied.    2017   2018                                                                                                                                                   | nded its fall appointing before Treasuries  8 2019 % 1.9%* % 2.6% % 6.9% % 10.5% 5 49.9  ***nowcast                                                                                                                                                                                                                                                                                                                                                                                                                                                                                                                                                                                                                                                                                                                                                                                                                                                                                                                                                                                                                                                                                                                                                                                                                                                                                                                                                                                                                                                                                                                                                                                                                                                                                                                                                                                                                                                                                                                                                                                                                            |
| R208<br>R2023<br>R186<br>R2030<br>R213<br>R209<br>R2037<br>R214<br>R2044<br>R2048                                                                                                                                                                                                                                                                                                                                                                                                                                                                                                                                                                                                                                                                                                                                                                                                                                                                                                                                                                                                                                                                                                                                                                                                                                                                                                                                                                                                                                                                                                                                                                                                                                                                                                                                                                                                                                                                                                                                                                                                                                              | 5A versus Na<br>YTM C<br>6.37<br>6.52<br>7.94<br>8.86<br>9.07<br>9.74<br>9.87<br>9.07<br>10.06<br>10.08 | 0.00  mibian Bonds Current Price 100.39 103.33 113.28 94.42 85.77 71.90 88.86 85.77 88.21 87.69                                                          | 0.00  Chg [bp] -13.50 -7.50 -3.50 -2.50 -4.00 -6.00 -6.00 -6.00 -6.00             | NA Bonds<br>GC20<br>GC21<br>GC22<br>GC23<br>GC24<br>GC25<br>GC27<br>GC30<br>GC32<br>GC35<br>GC37<br>GC40<br>GC43<br>GC45<br>GC50         | YTM 7.16 7.31 7.47 7.61 8.41 8.40 8.82 9.81 10.51 11.00 11.20 11.58 11.87 12.08 12.05                 | Premium                                            | Chg [bp] -11,30 -7,50 -7,50 -7,50 -3,50 -3,50 -3,50 -2,50 -4,00 -6,00 -5,50 -6,00 -6,00 -6,00 -6,00 -6,00 -1,00 -6,00 -1,00 -1,00 -1,00 -1,00 -1,00 -1,00 -1,00 -1,00 -1,00 -1,00 -1,00 -1,00 -1,00 -1,00 -1,00 -1,00 -1,00 -1,00 -1,00 -1,00 -1,00 -1,00 -1,00 -1,00 -1,00 -1,00 -1,00 -1,00 -1,00 -1,00 -1,00 -1,00 -1,00 -1,00 -1,00 -1,00 -1,00 -1,00 -1,00 -1,00 -1,00 -1,00 -1,00 -1,00 -1,00 -1,00 -1,00 -1,00 -1,00 -1,00 -1,00 -1,00 -1,00 -1,00 -1,00 -1,00 -1,00 -1,00 -1,00 -1,00 -1,00 -1,00 -1,00 -1,00 -1,00 -1,00 -1,00 -1,00 -1,00 -1,00 -1,00 -1,00 -1,00 -1,00 -1,00 -1,00 -1,00 -1,00 -1,00 -1,00 -1,00 -1,00 -1,00 -1,00 -1,00 -1,00 -1,00 -1,00 -1,00 -1,00 -1,00 -1,00 -1,00 -1,00 -1,00 -1,00 -1,00 -1,00 -1,00 -1,00 -1,00 -1,00 -1,00 -1,00 -1,00 -1,00 -1,00 -1,00 -1,00 -1,00 -1,00 -1,00 -1,00 -1,00 -1,00 -1,00 -1,00 -1,00 -1,00 -1,00 -1,00 -1,00 -1,00 -1,00 -1,00 -1,00 -1,00 -1,00 -1,00 -1,00 -1,00 -1,00 -1,00 -1,00 -1,00 -1,00 -1,00 -1,00 -1,00 -1,00 -1,00 -1,00 -1,00 -1,00 -1,00 -1,00 -1,00 -1,00 -1,00 -1,00 -1,00 -1,00 -1,00 -1,00 -1,00 -1,00 -1,00 -1,00 -1,00 -1,00 -1,00 -1,00 -1,00 -1,00 -1,00 -1,00 -1,00 -1,00 -1,00 -1,00 -1,00 -1,00 -1,00 -1,00 -1,00 -1,00 -1,00 -1,00 -1,00 -1,00 -1,00 -1,00 -1,00 -1,00 -1,00 -1,00 -1,00 -1,00 -1,00 -1,00 -1,00 -1,00 -1,00 -1,00 -1,00 -1,00 -1,00 -1,00 -1,00 -1,00 -1,00 -1,00 -1,00 -1,00 -1,00 -1,00 -1,00 -1,00 -1,00 -1,00 -1,00 -1,00 -1,00 -1,00 -1,00 -1,00 -1,00 -1,00 -1,00 -1,00 -1,00 -1,00 -1,00 -1,00 -1,00 -1,00 -1,00 -1,00 -1,00 -1,00 -1,00 -1,00 -1,00 -1,00 -1,00 -1,00 -1,00 -1,00 -1,00 -1,00 -1,00 -1,00 -1,00 -1,00 -1,00 -1,00 -1,00 -1,00 -1,00 -1,00 -1,00 -1,00 -1,00 -1,00 -1,00 -1,00 -1,00 -1,00 -1,00 -1,00 -1,00 -1,00 -1,00 -1,00 -1,00 -1,00 -1,00 -1,00 -1,00 -1,00 -1,00 -1,00 -1,00 -1,00 -1,00 -1,00 -1,00 -1,00 -1,00 -1,00 -1,00 -1,00 -1,00 -1,00 -1,00 -1,00 -1,00 -1,00 -1,00 -1,00 -1,00 -1,00 -1,00 -1,00 -1,00 -1,00 -1,00 -1,00 -1,00 -1,00 -1,00 -1,00 -1,00 -1,00 -1,00 -1,00 -1,00 -1,00 -1,00 -1,00 -1,00 -1,00 -1,00 -1,00 -1,00 -1,00 -1,00 -1,00 -1,00 -1,00 -1,00 -1 | economic news and early position the fiscal year-end next month. rallied.    2017   2018                                                                                                                                                   | nded its fall iappointing before Treasuries  8 2019 % 1.9%* % 2.6% % 6.9% % 10.5% 5 49.9  ***nowcast                                                                                                                                                                                                                                                                                                                                                                                                                                                                                                                                                                                                                                                                                                                                                                                                                                                                                                                                                                                                                                                                                                                                                                                                                                                                                                                                                                                                                                                                                                                                                                                                                                                                                                                                                                                                                                                                                                                                                                                                                           |
| R208<br>R2023<br>R186<br>R2030<br>R213<br>R209<br>R209<br>R2044<br>R2048<br>JG Indices and                                                                                                                                                                                                                                                                                                                                                                                                                                                                                                                                                                                                                                                                                                                                                                                                                                                                                                                                                                                                                                                                                                                                                                                                                                                                                                                                                                                                                                                                                                                                                                                                                                                                                                                                                                                                                                                                                                                                                                                                                                     | 78  SA versus Na YTM C 6.37 6.52 7.94 8.86 9.07 9.74 9.87 9.07 10.06 10.08                              | 0.00  mibian Bonds Furrent Price 100.39 103.33 113.28 94.42 85.77 71.90 88.86 85.77 88.21 87.69  Level 211.568 218.099                                   | 0.00  Chg [bp] -13.50 -7.50 -3.50 -2.50 -4.00 -6.00 -5.50 -4.00 -6.00 -6.00       | NA Bonds<br>GC20<br>GC21<br>GC22<br>GC23<br>GC24<br>GC25<br>GC37<br>GC30<br>GC32<br>GC35<br>GC37<br>GC40<br>GC43<br>GC45<br>GC45<br>GC50 | YTM 7.16 7.31 7.47 7.61 8.41 8.40 8.82 9.81 10.51 11.00 11.20 11.58 11.87 12.08                       | Premium                                            | Chg [bp] -11.30 -7.50 -7.50 -7.50 -3.50 -3.50 -3.50 -2.50 -4.00 -6.00 -5.50 -6.00 -6.00 -6.00  ytd % BoN 0.958 19 Feb 1.695 15 Apr                                                                                                                                                                                                                                                                                                                                                                                                                                                                                                                                                                                                                                                                                                                                                                                                                                                                                                                                                                                                                                                                                                                                                                                                                                                                                                                                                                                                                                                                                                                                                                                                                                                                                                                                                                                                                                                                                                                                                                                             | economic news and early position the fiscal year-end next month. rallied.    2017   2018                                                                                                                                                   | nded its fall iappointing before Treasuries  8 2019 % 1.9%* % 2.6% % 6.9% % 10.5% 5 49.9  ***nowcast                                                                                                                                                                                                                                                                                                                                                                                                                                                                                                                                                                                                                                                                                                                                                                                                                                                                                                                                                                                                                                                                                                                                                                                                                                                                                                                                                                                                                                                                                                                                                                                                                                                                                                                                                                                                                                                                                                                                                                                                                           |
| 1208<br>12023<br>18186<br>12030<br>1213<br>1209<br>1214<br>12044<br>12044<br>12048<br>JG Indices and                                                                                                                                                                                                                                                                                                                                                                                                                                                                                                                                                                                                                                                                                                                                                                                                                                                                                                                                                                                                                                                                                                                                                                                                                                                                                                                                                                                                                                                                                                                                                                                                                                                                                                                                                                                                                                                                                                                                                                                                                           | 78  SA versus Na YTM C 6.37 6.52 7.94 8.86 9.07 9.74 9.87 9.07 10.06 10.08                              | 0.00  mibian Bonds furrent Price 100.39 103.33 113.28 94.42 85.77 71.90 88.86 85.77 88.21 87.69  Level 211.568 218.099 6.526                             | 0.00  Chg [bp] -13.50 -7.50 -3.50 -2.50 -4.00 -6.00 -6.00 -6.00 -6.00 -6.00 -6.00 | NA Bonds<br>GC20<br>GC21<br>GC22<br>GC23<br>GC24<br>GC25<br>GC30<br>GC32<br>GC35<br>GC37<br>GC40<br>GC43<br>GC45<br>GC50                 | YTM 7.16 7.31 7.47 7.61 8.41 8.40 8.82 9.81 10.51 11.00 11.20 11.58 11.87 12.08 12.05 d/d % 0.02 0.24 | Premium                                            | Chg [bp] -11.30 -7.50 -7.50 -7.50 -3.50 -3.50 -3.50 -4.00 -6.00 -5.50 -5.50 -6.00 -6.00 -6.00  ytd % BoN 0.958 19 Feb 1.695 15 Apr 17 Jun                                                                                                                                                                                                                                                                                                                                                                                                                                                                                                                                                                                                                                                                                                                                                                                                                                                                                                                                                                                                                                                                                                                                                                                                                                                                                                                                                                                                                                                                                                                                                                                                                                                                                                                                                                                                                                                                                                                                                                                      | economic news and early position the fiscal year-end next month. rallied.    2017   2018                                                                                                                                                   | nded its fall important in the same of the |
| R208 R2023 R186 R2030 R213 R209 R214 R2044 R2044 R2048  JG Indices and JG Money Mar JG Bond Index WIBAR Overnig                                                                                                                                                                                                                                                                                                                                                                                                                                                                                                                                                                                                                                                                                                                                                                                                                                                                                                                                                                                                                                                                                                                                                                                                                                                                                                                                                                                                                                                                                                                                                                                                                                                                                                                                                                                                                                                                                                                                                                                                                | 78  SA versus Na YTM C 6.37 6.52 7.94 8.86 9.07 9.74 9.87 9.07 10.06 10.08                              | 0.00  mibian Bonds Current Price 100.39 103.33 113.28 94.42 85.77 71.90 88.86 85.77 88.21 87.69  Level 211.568 218.099 6.526 6.969                       | 0.00  Chg [bp] -13.50 -7.50 -3.50 -2.50 -4.00 -6.00 -5.50 -4.00 -6.00 -6.00 -6.00 | NA Bonds<br>GC20<br>GC21<br>GC22<br>GC23<br>GC24<br>GC25<br>GC37<br>GC30<br>GC32<br>GC35<br>GC37<br>GC40<br>GC43<br>GC45<br>GC45<br>GC50 | YTM 7.16 7.31 7.47 7.61 8.41 8.40 8.82 9.81 10.51 11.00 11.20 11.58 11.87 12.08 12.05                 | Premium                                            | Chg [bp] -11.30 -7.50 -7.50 -7.50 -3.50 -3.50 -3.50 -2.50 -4.00 -6.00 -5.50 -6.00 -6.00 ytd % BoN 0.958 19 Feb 1.695 15 Apr 17 Jun 19 Aug                                                                                                                                                                                                                                                                                                                                                                                                                                                                                                                                                                                                                                                                                                                                                                                                                                                                                                                                                                                                                                                                                                                                                                                                                                                                                                                                                                                                                                                                                                                                                                                                                                                                                                                                                                                                                                                                                                                                                                                      | economic news and early position the fiscal year-end next month. rallied.    2017   2018                                                                                                                                                   | nded its fall sappointing before Treasuries  8 2019 6 1.9%* 6 6.9% 6 6.9% 6 10.5% 5 49.9  ***nowcast                                                                                                                                                                                                                                                                                                                                                                                                                                                                                                                                                                                                                                                                                                                                                                                                                                                                                                                                                                                                                                                                                                                                                                                                                                                                                                                                                                                                                                                                                                                                                                                                                                                                                                                                                                                                                                                                                                                                                                                                                           |
| R208 R2023 R186 R2030 R213 R209 R2037 R214 R2048 R2048  JG Indices and JG Money Mar JG Bond Index WIBAR Overnic WIBAR 3m GA Repo Rate                                                                                                                                                                                                                                                                                                                                                                                                                                                                                                                                                                                                                                                                                                                                                                                                                                                                                                                                                                                                                                                                                                                                                                                                                                                                                                                                                                                                                                                                                                                                                                                                                                                                                                                                                                                                                                                                                                                                                                                          | 5A versus Na YTM C 6.37 6.52 7.94 8.86 9.07 9.74 9.87 9.07 10.06 10.08                                  | 0.00  mibian Bonds Current Price 100.39 103.33 113.28 94.42 85.77 71.90 88.86 85.77 88.21 87.69  Level 211.568 218.099 6.526 6.969 6.25                  | 0.00  Chg [bp] -13.50 -7.50 -3.50 -2.50 -4.00 -6.00 -6.00 -6.00 -6.00             | NA Bonds<br>GC20<br>GC21<br>GC22<br>GC23<br>GC24<br>GC25<br>GC30<br>GC32<br>GC35<br>GC37<br>GC40<br>GC43<br>GC45<br>GC50                 | YTM 7.16 7.31 7.47 7.61 8.41 8.40 8.82 9.81 10.51 11.00 11.20 11.58 11.87 12.08 12.05 d/d % 0.02 0.24 | Premium                                            | Chg [bp] -11,30 -7,50 -7,50 -7,50 -3,50 -3,50 -3,50 -2,50 -4,00 -6,00 -5,50 -6,00 -6,00 -6,00 -6,00 -6,00 -10,00  ytd % BoN 0,958 19 Feb 1,695 15 Apr 17 Jun 19 Aug 21 Oct                                                                                                                                                                                                                                                                                                                                                                                                                                                                                                                                                                                                                                                                                                                                                                                                                                                                                                                                                                                                                                                                                                                                                                                                                                                                                                                                                                                                                                                                                                                                                                                                                                                                                                                                                                                                                                                                                                                                                     | economic news and early position the fiscal year-end next month. rallied.    2017   2018                                                                                                                                                   | nded its fall iappointing before Treasuries  8 2019 % 1.9%* % 2.6% % 10.5% 5 49.9  ***nowcast  CC in aar ppr in                                                                                                                                                                                                                                                                                                                                                                                                                                                                                                                                                                                                                                                                                                                                                                                                                                                                                                                                                                                                                                                                                                                                                                                                                                                                                                                                                                                                                                                                                                                                                                                                                                                                                                                                                                                                                                                                                                                                                                            |
| SA Bonds R208 R2023 R2186 R2030 R213 R209 R2037 R214 R2044 R2044 R2048  UG Money Mar UG Bond Index WIBAR Overnig WIBAR 3m SA Repo Rate SA Prime Rate                                                                                                                                                                                                                                                                                                                                                                                                                                                                                                                                                                                                                                                                                                                                                                                                                                                                                                                                                                                                                                                                                                                                                                                                                                                                                                                                                                                                                                                                                                                                                                                                                                                                                                                                                                                                                                                                                                                                                                           | 78  SA versus Na YTM C 6.37 6.52 7.94 8.86 9.07 9.74 9.87 9.07 10.06 10.08                              | 0.00  mibian Bonds Current Price 100.39 103.33 113.28 94.42 85.77 71.90 88.86 85.77 88.21 87.69  Level 211.568 218.099 6.526 6.969 6.25 9.75             | 0.00  Chg [bp] -13.50 -7.50 -3.50 -2.50 -4.00 -6.00 -6.00 -6.00 -6.00             | NA Bonds<br>GC20<br>GC21<br>GC22<br>GC23<br>GC24<br>GC25<br>GC30<br>GC32<br>GC35<br>GC37<br>GC40<br>GC43<br>GC45<br>GC50                 | YTM 7.16 7.31 7.47 7.61 8.41 8.40 8.82 9.81 10.51 11.00 11.20 11.58 11.87 12.08 12.05 d/d % 0.02 0.24 | Premium                                            | Chg [bp] -11.30 -7.50 -7.50 -7.50 -3.50 -3.50 -3.50 -2.50 -4.00 -6.00 -5.50 -6.00 -6.00 ytd % BoN 0.958 19 Feb 1.695 15 Apr 17 Jun 19 Aug                                                                                                                                                                                                                                                                                                                                                                                                                                                                                                                                                                                                                                                                                                                                                                                                                                                                                                                                                                                                                                                                                                                                                                                                                                                                                                                                                                                                                                                                                                                                                                                                                                                                                                                                                                                                                                                                                                                                                                                      | #forecast  MPC Meeting Calendar for 2020  SARB  16 Jan 19 Mar 117 Sep 29 Jul 17 Sep 2017 2018 2017 2018 2017 2018 2017 2018 2018 2019 2019 2019 2019 2019 2019 2019 2019                                                                   | nded its fall iappointing before Treasuries  8 2019 % 1.9%* % 2.6% 6.9% % 10.5% 5 49.9  ***nowcast  IC In                                                                                                                                                                                                                                                                                                                                                                                                                                                                                                                                                                                                                                                                                                                                                                                                                                                                                                                                                                                                                                                                                                                                                                                                                                                                                                                                                                                                                                                                                                                                                                                                                                                                                                                                                                                                                                                                                                                                                                                  |
| AZ208 AZ2023 AZ2030 AZ213 AZ209 AZ2037 AZ214 AZ2044 AZ2048  JG Money Mar JG Bond Index WIBAR Overnig WIBAR 3m SA Repo Rate SA Prime Rate NAM Bank Rate                                                                                                                                                                                                                                                                                                                                                                                                                                                                                                                                                                                                                                                                                                                                                                                                                                                                                                                                                                                                                                                                                                                                                                                                                                                                                                                                                                                                                                                                                                                                                                                                                                                                                                                                                                                                                                                                                                                                                                         | 78  SA versus Na YTM C 6.37 6.52 7.94 8.86 9.07 9.74 9.87 9.07 10.06 10.08  d Interest Rate             | 0.00  mibian Bonds furrent Price 100.39 103.33 113.28 94.42 85.77 71.90 88.86 85.77 88.21 87.69  Level 211.568 218.099 6.256 6.969 6.255 9.75 6.25       | 0.00  Chg [bp] -13.50 -7.50 -3.50 -2.50 -4.00 -6.00 -5.50 -4.00 -6.00 -6.00 -6.00 | NA Bonds<br>GC20<br>GC21<br>GC22<br>GC23<br>GC24<br>GC25<br>GC30<br>GC32<br>GC35<br>GC37<br>GC40<br>GC43<br>GC45<br>GC50                 | YTM 7.16 7.31 7.47 7.61 8.41 8.40 8.82 9.81 10.51 11.00 11.20 11.58 11.87 12.08 12.05 d/d % 0.02 0.24 | Premium                                            | Chg [bp] -11,30 -7,50 -7,50 -7,50 -3,50 -3,50 -3,50 -2,50 -4,00 -6,00 -5,50 -6,00 -6,00 -6,00 -6,00 -6,00 -10,00  ytd % BoN 0,958 19 Feb 1,695 15 Apr 17 Jun 19 Aug 21 Oct                                                                                                                                                                                                                                                                                                                                                                                                                                                                                                                                                                                                                                                                                                                                                                                                                                                                                                                                                                                                                                                                                                                                                                                                                                                                                                                                                                                                                                                                                                                                                                                                                                                                                                                                                                                                                                                                                                                                                     | #forecast  MPC Meeting Calendar for 2020  SARB  16 Jan  19 Mar  21 May  22 Jul  17 Sep  19 Nov  16 Searly position 1 next month.  2017  2018  2017  2018  0.39  5.19  5.2%  5.19  7.59  6.49  19 Jul  10 Jul  17 Sep  19 Nov  16 Se  05 No | nded its fall important its fall  |
| AZ208 AZ2023 AZ2030 AZ213 AZ209 AZ2037 AZ214 AZ2048 | 78  SA versus Na YTM C 6.37 6.52 7.94 8.86 9.07 9.74 9.87 9.07 10.06 10.08  d Interest Rate             | 0.00  mibian Bonds Current Price 100.39 103.33 113.28 94.42 85.77 71.90 88.86 85.77 88.21 87.69  Level 211.568 218.099 6.526 6.969 6.25 9.75 6.255 10.00 | 0.00  Chg [bp] -13.50 -7.50 -3.50 -2.50 -4.00 -6.00 -5.50 -4.00 -6.00 -6.00 -6.00 | NA Bonds<br>GC20<br>GC21<br>GC22<br>GC23<br>GC24<br>GC25<br>GC30<br>GC32<br>GC35<br>GC37<br>GC40<br>GC43<br>GC45<br>GC50                 | YTM 7.16 7.31 7.47 7.61 8.41 8.40 8.82 9.81 10.51 11.00 11.20 11.58 11.87 12.08 12.05 d/d % 0.02 0.24 | Premium                                            | Chg [bp] -11,30 -7,50 -7,50 -7,50 -3,50 -3,50 -3,50 -2,50 -4,00 -6,00 -5,50 -6,00 -6,00 -6,00 -6,00 -6,00 -10,00  ytd % BoN 0,958 19 Feb 1,695 15 Apr 17 Jun 19 Aug 21 Oct                                                                                                                                                                                                                                                                                                                                                                                                                                                                                                                                                                                                                                                                                                                                                                                                                                                                                                                                                                                                                                                                                                                                                                                                                                                                                                                                                                                                                                                                                                                                                                                                                                                                                                                                                                                                                                                                                                                                                     | #forecast  MPC Meeting Calendar for 2020  SARB  16 Jan 19 Mar 117 Sep 29 Jul 17 Sep 2017 2018 2017 2018 2017 2018 2017 2018 2018 2019 2019 2019 2019 2019 2019 2019 2019                                                                   | nded its fall iappointing before Treasuries  8 2019 % 1.9%* % 2.6% % 6.9% % 10.5% 5 49.9  ***nowcast                                                                                                                                                                                                                                                                                                                                                                                                                                                                                                                                                                                                                                                                                                                                                                                                                                                                                                                                                                                                                                                                                                                                                                                                                                                                                                                                                                                                                                                                                                                                                                                                                                                                                                                                                                                                                                                                                                                                                                                                                           |