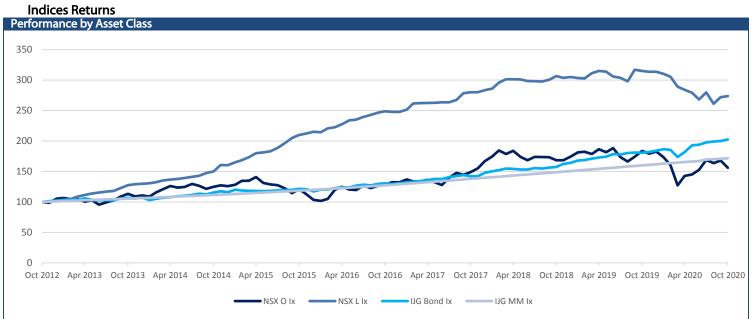

,093     -71.00     -1.37     2.74     20.20       5,380     -27.00     -0.50     5.99     21.58       10,430     -11.00     -0.11     2.20     51.71 | 34,956     -266.00     -0.76     -0.69     32.75     42,103       28,276     -107.00     -0.38     -5.80     34.75     36,120       14,378     211.00     1.49     6.46     7.61     16,989       1,550     0.00     0.00     2.38     11.27     1,568       27,061     -99.00     -0.36     -5.75     34.61     33,871       34,892     -335.00     -0.95     -0.88     32.46     41,805       14,243     174.00     1.24     6.46     7.66     16,726       5,093     -71.00     -1.37     2.74     20.20     5,301       5,380     -27.00     -0.50     5.99     21.58     5,709       10,430     -11.00     -0.11     2.20     51.71     11,744 |

\* Based to 100



## Namibian Bonds

| Namibian Bonds                  |        |               |                  |                    |              |             |                      |
|---------------------------------|--------|---------------|------------------|--------------------|--------------|-------------|----------------------|
| Government Bonds                | YTM    | Benchmark     | Benchmark<br>YTM | Premium Last Trade | All-In-Price | Clean Price | Modified<br>Duration |
| GC21                            | 4.050  | R2023         | 4.200            | -15                | 103.991      | 103.248     | 0.868                |
| GC22                            | 4.390  | R2023         | 4.200            | 19                 | 107.868      | 104.823     | 1.071                |
| GC23