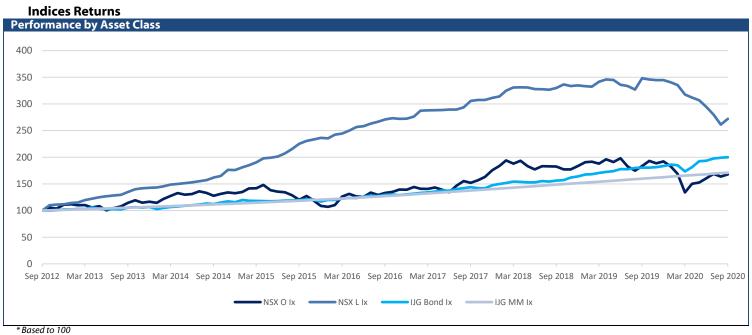

# IJG Daily Bulletin Tuesday, 20 October 2020

Local Indices

|                                                                                                                                                                                                              | Level                                                                                                                                        | Net Change                                                                                                                                                                           | d/d %                                                                                                                               | mtd %                                                                                                                                       | ytd %                                                                                                                                                          | 52Wk High                                                                                                                                                     | 52Wk Low                                                                                                                                                                                                                                                                                                                                                                                                                                                                                                                                                                                                                                                                                                                                                                                                                                                                                                                                                                                                                                                                                                                                                                                                                                                                                                                                                                                                                                                                                                                                                                                                                                                                                                                                                                                                                                                                                                                                                                                                                                                                                                                       | Economic News                                                                                                                                                                                                                                                                                                                                                                                                                              |
|--------------------------------------------------------------------------------------------------------------------------------------------------------------------------------------------------------------|----------------------------------------------------------------------------------------------------------------------------------------------|--------------------------------------------------------------------------------------------------------------------------------------------------------------------------------------|-------------------------------------------------------------------------------------------------------------------------------------|---------------------------------------------------------------------------------------------------------------------------------------------|----------------------------------------------------------------------------------------------------------------------------------------------------------------|---------------------------------------------------------------------------------------------------------------------------------------------------------------|--------------------------------------------------------------------------------------------------------------------------------------------------------------------------------------------------------------------------------------------------------------------------------------------------------------------------------------------------------------------------------------------------------------------------------------------------------------------------------------------------------------------------------------------------------------------------------------------------------------------------------------------------------------------------------------------------------------------------------------------------------------------------------------------------------------------------------------------------------------------------------------------------------------------------------------------------------------------------------------------------------------------------------------------------------------------------------------------------------------------------------------------------------------------------------------------------------------------------------------------------------------------------------------------------------------------------------------------------------------------------------------------------------------------------------------------------------------------------------------------------------------------------------------------------------------------------------------------------------------------------------------------------------------------------------------------------------------------------------------------------------------------------------------------------------------------------------------------------------------------------------------------------------------------------------------------------------------------------------------------------------------------------------------------------------------------------------------------------------------------------------|--------------------------------------------------------------------------------------------------------------------------------------------------------------------------------------------------------------------------------------------------------------------------------------------------------------------------------------------------------------------------------------------------------------------------------------------|
| NSX Overall                                                                                                                                                                                                  | 1090                                                                                                                                         | 14.66                                                                                                                                                                                | 1.36                                                                                                                                |                                                                                                                                             | -16.59                                                                                                                                                         | 1365                                                                                                                                                          | 739                                                                                                                                                                                                                                                                                                                                                                                                                                                                                                                                                                                                                                                                                                                                                                                                                                                                                                                                                                                                                                                                                                                                                                                                                                                                                                                                                                                                                                                                                                                                                                                                                                                                                                                                                                                                                                                                                                                                                                                                                                                                                                                            | US Housing Starts (Sep)                                                                                                                                                                                                                                                                                                                                                                                                                    |
| NSX Local<br>JSE ALSI                                                                                                                                                                                        | 464.75<br>55161                                                                                                                              | 0.04<br>113.77                                                                                                                                                                       | 0.01<br>0.21                                                                                                                        | -0.06<br>1.65                                                                                                                               | -24.29<br>-3.37                                                                                                                                                | 625<br>59105                                                                                                                                                  | 408<br>37178                                                                                                                                                                                                                                                                                                                                                                                                                                                                                                                                                                                                                                                                                                                                                                                                                                                                                                                                                                                                                                                                                                                                                                                                                                                                                                                                                                                                                                                                                                                                                                                                                                                                                                                                                                                                                                                                                                                                                                                                                                                                                                                   | US Building Permits (Sep)                                                                                                                                                                                                                                                                                                                                                                                                                  |
| JSE Top40                                                                                                                                                                                                    | 50742                                                                                                                                        | 44.25                                                                                                                                                                                | 0.21                                                                                                                                |                                                                                                                                             | -0.15                                                                                                                                                          | 53789                                                                                                                                                         | 33408                                                                                                                                                                                                                                                                                                                                                                                                                                                                                                                                                                                                                                                                                                                                                                                                                                                                                                                                                                                                                                                                                                                                                                                                                                                                                                                                                                                                                                                                                                                                                                                                                                                                                                                                                                                                                                                                                                                                                                                                                                                                                                                          | Germany PPI (Sep)                                                                                                                                                                                                                                                                                                                                                                                                                          |
| JSE INDI                                                                                                                                                                                                     | 74763                                                                                                                                        | -459.15                                                                                                                                                                              | -0.61                                                                                                                               | 2.15                                                                                                                                        | 7.88                                                                                                                                                           | 78450                                                                                                                                                         | 53106                                                                                                                                                                                                                                                                                                                                                                                                                                                                                                                                                                                                                                                                                                                                                                                                                                                                                                                                                                                                                                                                                                                                                                                                                                                                                                                                                                                                                                                                                                                                                                                                                                                                                                                                                                                                                                                                                                                                                                                                                                                                                                                          | Japan Machine Tool Orders (Sep F)                                                                                                                                                                                                                                                                                                                                                                                                          |
| JSE FINI                                                                                                                                                                                                     | 9978                                                                                                                                         | 300.17                                                                                                                                                                               | 3.10                                                                                                                                |                                                                                                                                             | -36.35                                                                                                                                                         | 16771                                                                                                                                                         | 7733                                                                                                                                                                                                                                                                                                                                                                                                                                                                                                                                                                                                                                                                                                                                                                                                                                                                                                                                                                                                                                                                                                                                                                                                                                                                                                                                                                                                                                                                                                                                                                                                                                                                                                                                                                                                                                                                                                                                                                                                                                                                                                                           |                                                                                                                                                                                                                                                                                                                                                                                                                                            |
| JSE RESI<br>JSE Gold                                                                                                                                                                                         | 54130<br>5194                                                                                                                                | -39.50<br>-42.63                                                                                                                                                                     | -0.07<br>-0.81                                                                                                                      | 1.40<br>1.67                                                                                                                                | 9.89<br>82.73                                                                                                                                                  | 60663<br>6761                                                                                                                                                 | 27027<br>2042                                                                                                                                                                                                                                                                                                                                                                                                                                                                                                                                                                                                                                                                                                                                                                                                                                                                                                                                                                                                                                                                                                                                                                                                                                                                                                                                                                                                                                                                                                                                                                                                                                                                                                                                                                                                                                                                                                                                                                                                                                                                                                                  |                                                                                                                                                                                                                                                                                                                                                                                                                                            |
| JSE Banks                                                                                                                                                                                                    | 5475                                                                                                                                         | 221.65                                                                                                                                                                               | 4.22                                                                                                                                |                                                                                                                                             | -37.29                                                                                                                                                         | 9534                                                                                                                                                          | 4280                                                                                                                                                                                                                                                                                                                                                                                                                                                                                                                                                                                                                                                                                                                                                                                                                                                                                                                                                                                                                                                                                                                                                                                                                                                                                                                                                                                                                                                                                                                                                                                                                                                                                                                                                                                                                                                                                                                                                                                                                                                                                                                           |                                                                                                                                                                                                                                                                                                                                                                                                                                            |
| <b>Global Indices</b>                                                                                                                                                                                        |                                                                                                                                              |                                                                                                                                                                                      |                                                                                                                                     |                                                                                                                                             |                                                                                                                                                                |                                                                                                                                                               |                                                                                                                                                                                                                                                                                                                                                                                                                                                                                                                                                                                                                                                                                                                                                                                                                                                                                                                                                                                                                                                                                                                                                                                                                                                                                                                                                                                                                                                                                                                                                                                                                                                                                                                                                                                                                                                                                                                                                                                                                                                                                                                                |                                                                                                                                                                                                                                                                                                                                                                                                                                            |
|                                                                                                                                                                                                              | Level                                                                                                                                        | Net Change                                                                                                                                                                           | d/d %                                                                                                                               |                                                                                                                                             | ytd %                                                                                                                                                          | 52Wk High                                                                                                                                                     | 52Wk Low                                                                                                                                                                                                                                                                                                                                                                                                                                                                                                                                                                                                                                                                                                                                                                                                                                                                                                                                                                                                                                                                                                                                                                                                                                                                                                                                                                                                                                                                                                                                                                                                                                                                                                                                                                                                                                                                                                                                                                                                                                                                                                                       |                                                                                                                                                                                                                                                                                                                                                                                                                                            |
| Dow Jones                                                                                                                                                                                                    | 28195                                                                                                                                        | -410.89                                                                                                                                                                              | -1.44                                                                                                                               |                                                                                                                                             | -1.20                                                                                                                                                          | 29569                                                                                                                                                         | 18214                                                                                                                                                                                                                                                                                                                                                                                                                                                                                                                                                                                                                                                                                                                                                                                                                                                                                                                                                                                                                                                                                                                                                                                                                                                                                                                                                                                                                                                                                                                                                                                                                                                                                                                                                                                                                                                                                                                                                                                                                                                                                                                          |                                                                                                                                                                                                                                                                                                                                                                                                                                            |
| S&P 500<br>NASDAQ                                                                                                                                                                                            | 3427<br>11479                                                                                                                                | -56.89<br>-192.68                                                                                                                                                                    | -1.63<br>-1.65                                                                                                                      |                                                                                                                                             | 6.07<br>27.93                                                                                                                                                  | 3588<br>12074                                                                                                                                                 | 2192<br>6631                                                                                                                                                                                                                                                                                                                                                                                                                                                                                                                                                                                                                                                                                                                                                                                                                                                                                                                                                                                                                                                                                                                                                                                                                                                                                                                                                                                                                                                                                                                                                                                                                                                                                                                                                                                                                                                                                                                                                                                                                                                                                                                   |                                                                                                                                                                                                                                                                                                                                                                                                                                            |
| US 30yr Bond                                                                                                                                                                                                 | 1.56                                                                                                                                         | 0.03                                                                                                                                                                                 | 2.02                                                                                                                                |                                                                                                                                             | -34.93                                                                                                                                                         | 2.44                                                                                                                                                          | 0.70                                                                                                                                                                                                                                                                                                                                                                                                                                                                                                                                                                                                                                                                                                                                                                                                                                                                                                                                                                                                                                                                                                                                                                                                                                                                                                                                                                                                                                                                                                                                                                                                                                                                                                                                                                                                                                                                                                                                                                                                                                                                                                                           |                                                                                                                                                                                                                                                                                                                                                                                                                                            |
| FTSE100                                                                                                                                                                                                      | 5885                                                                                                                                         | -34.93                                                                                                                                                                               | -0.59                                                                                                                               |                                                                                                                                             | -21.98                                                                                                                                                         | 7690                                                                                                                                                          | 4899                                                                                                                                                                                                                                                                                                                                                                                                                                                                                                                                                                                                                                                                                                                                                                                                                                                                                                                                                                                                                                                                                                                                                                                                                                                                                                                                                                                                                                                                                                                                                                                                                                                                                                                                                                                                                                                                                                                                                                                                                                                                                                                           |                                                                                                                                                                                                                                                                                                                                                                                                                                            |
| DAX                                                                                                                                                                                                          | 12855                                                                                                                                        | -54.33                                                                                                                                                                               | -0.42<br>0.64                                                                                                                       |                                                                                                                                             | -2.98                                                                                                                                                          | 13795                                                                                                                                                         | 8256                                                                                                                                                                                                                                                                                                                                                                                                                                                                                                                                                                                                                                                                                                                                                                                                                                                                                                                                                                                                                                                                                                                                                                                                                                                                                                                                                                                                                                                                                                                                                                                                                                                                                                                                                                                                                                                                                                                                                                                                                                                                                                                           |                                                                                                                                                                                                                                                                                                                                                                                                                                            |
| Hang Seng<br>Nikkei                                                                                                                                                                                          | 24542<br>23671                                                                                                                               | 155.47<br>260.50                                                                                                                                                                     | 1.11                                                                                                                                | 1.52                                                                                                                                        | -13.00<br>-0.50                                                                                                                                                | 29175<br>24116                                                                                                                                                | 21139<br>16358                                                                                                                                                                                                                                                                                                                                                                                                                                                                                                                                                                                                                                                                                                                                                                                                                                                                                                                                                                                                                                                                                                                                                                                                                                                                                                                                                                                                                                                                                                                                                                                                                                                                                                                                                                                                                                                                                                                                                                                                                                                                                                                 |                                                                                                                                                                                                                                                                                                                                                                                                                                            |
| Currencies                                                                                                                                                                                                   | 2507 1                                                                                                                                       | 200.50                                                                                                                                                                               |                                                                                                                                     | 1.52                                                                                                                                        | 0.50                                                                                                                                                           | 21110                                                                                                                                                         | 10330                                                                                                                                                                                                                                                                                                                                                                                                                                                                                                                                                                                                                                                                                                                                                                                                                                                                                                                                                                                                                                                                                                                                                                                                                                                                                                                                                                                                                                                                                                                                                                                                                                                                                                                                                                                                                                                                                                                                                                                                                                                                                                                          | NSX Market Wrap                                                                                                                                                                                                                                                                                                                                                                                                                            |
|                                                                                                                                                                                                              | Level                                                                                                                                        | Net Change                                                                                                                                                                           | d/d %                                                                                                                               | mtd %                                                                                                                                       | ytd %                                                                                                                                                          | 52Wk High                                                                                                                                                     | 52Wk Low                                                                                                                                                                                                                                                                                                                                                                                                                                                                                                                                                                                                                                                                                                                                                                                                                                                                                                                                                                                                                                                                                                                                                                                                                                                                                                                                                                                                                                                                                                                                                                                                                                                                                                                                                                                                                                                                                                                                                                                                                                                                                                                       | N\$16.4m traded on the NSX yesterday with                                                                                                                                                                                                                                                                                                                                                                                                  |
| N\$/US\$                                                                                                                                                                                                     | 16.52                                                                                                                                        | -0.04                                                                                                                                                                                | -0.25                                                                                                                               | 1.22                                                                                                                                        | -15.39                                                                                                                                                         | 19.35                                                                                                                                                         | 13.93                                                                                                                                                                                                                                                                                                                                                                                                                                                                                                                                                                                                                                                                                                                                                                                                                                                                                                                                                                                                                                                                                                                                                                                                                                                                                                                                                                                                                                                                                                                                                                                                                                                                                                                                                                                                                                                                                                                                                                                                                                                                                                                          | N\$5.2m worth of Standard Bank Group and                                                                                                                                                                                                                                                                                                                                                                                                   |
| N\$/£                                                                                                                                                                                                        | 21.39                                                                                                                                        | 0.00                                                                                                                                                                                 | 0.01                                                                                                                                |                                                                                                                                             | -13.32                                                                                                                                                         | 23.71                                                                                                                                                         | 17.44                                                                                                                                                                                                                                                                                                                                                                                                                                                                                                                                                                                                                                                                                                                                                                                                                                                                                                                                                                                                                                                                                                                                                                                                                                                                                                                                                                                                                                                                                                                                                                                                                                                                                                                                                                                                                                                                                                                                                                                                                                                                                                                          | N\$3.8m worth of Firstrand exchanging hands.                                                                                                                                                                                                                                                                                                                                                                                               |
| N\$/€<br>N\$/AUS\$                                                                                                                                                                                           | 19.44<br>11.67                                                                                                                               | 0.05<br>-0.05                                                                                                                                                                        | 0.24<br>-0.46                                                                                                                       |                                                                                                                                             | -19.46<br>-15.53                                                                                                                                               | 20.93<br>12.74                                                                                                                                                | 15.58<br>9.56                                                                                                                                                                                                                                                                                                                                                                                                                                                                                                                                                                                                                                                                                                                                                                                                                                                                                                                                                                                                                                                                                                                                                                                                                                                                                                                                                                                                                                                                                                                                                                                                                                                                                                                                                                                                                                                                                                                                                                                                                                                                                                                  | On the local bourse N\$19,500 worth of Namibia                                                                                                                                                                                                                                                                                                                                                                                             |
| N\$/CAD\$                                                                                                                                                                                                    | 12.52                                                                                                                                        | -0.03                                                                                                                                                                                | -0.46                                                                                                                               |                                                                                                                                             | -14.07                                                                                                                                                         | 13.63                                                                                                                                                         | 10.61                                                                                                                                                                                                                                                                                                                                                                                                                                                                                                                                                                                                                                                                                                                                                                                                                                                                                                                                                                                                                                                                                                                                                                                                                                                                                                                                                                                                                                                                                                                                                                                                                                                                                                                                                                                                                                                                                                                                                                                                                                                                                                                          | Breweries traded up 1c. No ETF trades were                                                                                                                                                                                                                                                                                                                                                                                                 |
| US\$/€                                                                                                                                                                                                       | 1.18                                                                                                                                         | 0.01                                                                                                                                                                                 | 0.44                                                                                                                                | 0.49                                                                                                                                        | 5.05                                                                                                                                                           | 1.20                                                                                                                                                          | 1.06                                                                                                                                                                                                                                                                                                                                                                                                                                                                                                                                                                                                                                                                                                                                                                                                                                                                                                                                                                                                                                                                                                                                                                                                                                                                                                                                                                                                                                                                                                                                                                                                                                                                                                                                                                                                                                                                                                                                                                                                                                                                                                                           | recorded.                                                                                                                                                                                                                                                                                                                                                                                                                                  |
| US\$/¥                                                                                                                                                                                                       | 105.43                                                                                                                                       | 0.03                                                                                                                                                                                 | 0.03                                                                                                                                | -0.05                                                                                                                                       | 2.92                                                                                                                                                           | 112.23                                                                                                                                                        | 101.19                                                                                                                                                                                                                                                                                                                                                                                                                                                                                                                                                                                                                                                                                                                                                                                                                                                                                                                                                                                                                                                                                                                                                                                                                                                                                                                                                                                                                                                                                                                                                                                                                                                                                                                                                                                                                                                                                                                                                                                                                                                                                                                         | ICE NA L ANG                                                                                                                                                                                                                                                                                                                                                                                                                               |
| Commodities                                                                                                                                                                                                  |                                                                                                                                              | Not Charre                                                                                                                                                                           | 4/46/                                                                                                                               |                                                                                                                                             | /۵ ادید.                                                                                                                                                       | EDMI- III - I                                                                                                                                                 | 53WL 1                                                                                                                                                                                                                                                                                                                                                                                                                                                                                                                                                                                                                                                                                                                                                                                                                                                                                                                                                                                                                                                                                                                                                                                                                                                                                                                                                                                                                                                                                                                                                                                                                                                                                                                                                                                                                                                                                                                                                                                                                                                                                                                         | JSE Market Wrap                                                                                                                                                                                                                                                                                                                                                                                                                            |
| Brent Crude                                                                                                                                                                                                  | <b>Level</b><br>42.62                                                                                                                        | Net Change<br>-0.31                                                                                                                                                                  | <b>d/d</b> %<br>-0.72                                                                                                               |                                                                                                                                             | <b>ytd</b> %<br>-30.87                                                                                                                                         | <b>52Wk High</b><br>65.60                                                                                                                                     | <b>52Wk Low</b> 28.39                                                                                                                                                                                                                                                                                                                                                                                                                                                                                                                                                                                                                                                                                                                                                                                                                                                                                                                                                                                                                                                                                                                                                                                                                                                                                                                                                                                                                                                                                                                                                                                                                                                                                                                                                                                                                                                                                                                                                                                                                                                                                                          | The FTSE/JSE Africa All Share Index rose 0.2% to                                                                                                                                                                                                                                                                                                                                                                                           |
| Gold                                                                                                                                                                                                         | 1904.08                                                                                                                                      | 4.79                                                                                                                                                                                 | 0.25                                                                                                                                |                                                                                                                                             | 25.35                                                                                                                                                          | 2075.47                                                                                                                                                       | 1445.70                                                                                                                                                                                                                                                                                                                                                                                                                                                                                                                                                                                                                                                                                                                                                                                                                                                                                                                                                                                                                                                                                                                                                                                                                                                                                                                                                                                                                                                                                                                                                                                                                                                                                                                                                                                                                                                                                                                                                                                                                                                                                                                        | 55,161.03 as 88 stocks gained, 47 fell, and 6 were unchanged. African Oxygen rose 36.5%, Sappi                                                                                                                                                                                                                                                                                                                                             |
| Platinum                                                                                                                                                                                                     | 860.11                                                                                                                                       | -4.74                                                                                                                                                                                | -0.55                                                                                                                               |                                                                                                                                             | -11.21                                                                                                                                                         | 1041.71                                                                                                                                                       | 564.00                                                                                                                                                                                                                                                                                                                                                                                                                                                                                                                                                                                                                                                                                                                                                                                                                                                                                                                                                                                                                                                                                                                                                                                                                                                                                                                                                                                                                                                                                                                                                                                                                                                                                                                                                                                                                                                                                                                                                                                                                                                                                                                         | gained 16.8% and Textainer Group Holdings                                                                                                                                                                                                                                                                                                                                                                                                  |
| Copper                                                                                                                                                                                                       | 308.60                                                                                                                                       | 1.85                                                                                                                                                                                 | 0.60                                                                                                                                |                                                                                                                                             | 9.15                                                                                                                                                           | 312.10                                                                                                                                                        | 200.00                                                                                                                                                                                                                                                                                                                                                                                                                                                                                                                                                                                                                                                                                                                                                                                                                                                                                                                                                                                                                                                                                                                                                                                                                                                                                                                                                                                                                                                                                                                                                                                                                                                                                                                                                                                                                                                                                                                                                                                                                                                                                                                         | climbed 9.5%. Steinhoff International fell 6.5%,                                                                                                                                                                                                                                                                                                                                                                                           |
| Silver<br>Uranium                                                                                                                                                                                            | 24.39<br>30.68                                                                                                                               | 0.23<br>0.00                                                                                                                                                                         | 0.96<br>0.01                                                                                                                        | 5.43<br>-0.15                                                                                                                               | 37.22<br>12.85                                                                                                                                                 | 29.86<br>31.50                                                                                                                                                | 11.64<br>29.80                                                                                                                                                                                                                                                                                                                                                                                                                                                                                                                                                                                                                                                                                                                                                                                                                                                                                                                                                                                                                                                                                                                                                                                                                                                                                                                                                                                                                                                                                                                                                                                                                                                                                                                                                                                                                                                                                                                                                                                                                                                                                                                 | Telkom dropped 6.4% and Montauk Holdings                                                                                                                                                                                                                                                                                                                                                                                                   |
| Palladium                                                                                                                                                                                                    | 2358.40                                                                                                                                      | 0.90                                                                                                                                                                                 | 0.04                                                                                                                                |                                                                                                                                             | 24.90                                                                                                                                                          | 2725.70                                                                                                                                                       | 1350.00                                                                                                                                                                                                                                                                                                                                                                                                                                                                                                                                                                                                                                                                                                                                                                                                                                                                                                                                                                                                                                                                                                                                                                                                                                                                                                                                                                                                                                                                                                                                                                                                                                                                                                                                                                                                                                                                                                                                                                                                                                                                                                                        | declined 6.2%.                                                                                                                                                                                                                                                                                                                                                                                                                             |
| NSX Local and I                                                                                                                                                                                              |                                                                                                                                              |                                                                                                                                                                                      |                                                                                                                                     | 1,-0                                                                                                                                        |                                                                                                                                                                |                                                                                                                                                               |                                                                                                                                                                                                                                                                                                                                                                                                                                                                                                                                                                                                                                                                                                                                                                                                                                                                                                                                                                                                                                                                                                                                                                                                                                                                                                                                                                                                                                                                                                                                                                                                                                                                                                                                                                                                                                                                                                                                                                                                                                                                                                                                | International Market Wrap                                                                                                                                                                                                                                                                                                                                                                                                                  |
|                                                                                                                                                                                                              | Level                                                                                                                                        | Last Change                                                                                                                                                                          | Last %                                                                                                                              |                                                                                                                                             | ytd %                                                                                                                                                          | 52Wk High                                                                                                                                                     | 52Wk Low                                                                                                                                                                                                                                                                                                                                                                                                                                                                                                                                                                                                                                                                                                                                                                                                                                                                                                                                                                                                                                                                                                                                                                                                                                                                                                                                                                                                                                                                                                                                                                                                                                                                                                                                                                                                                                                                                                                                                                                                                                                                                                                       | The S&P 500 Index fell more than 1.5% as                                                                                                                                                                                                                                                                                                                                                                                                   |
| ANE                                                                                                                                                                                                          | 1000                                                                                                                                         | 0.00                                                                                                                                                                                 | 0.00                                                                                                                                |                                                                                                                                             | 0.00                                                                                                                                                           | 1000                                                                                                                                                          | 1000                                                                                                                                                                                                                                                                                                                                                                                                                                                                                                                                                                                                                                                                                                                                                                                                                                                                                                                                                                                                                                                                                                                                                                                                                                                                                                                                                                                                                                                                                                                                                                                                                                                                                                                                                                                                                                                                                                                                                                                                                                                                                                                           | opposition to a sizable aid package hardened in                                                                                                                                                                                                                                                                                                                                                                                            |
| NBS<br>NHL                                                                                                                                                                                                   | 3250<br>160                                                                                                                                  | 1.00<br>0.00                                                                                                                                                                         | 0.03<br>0.00                                                                                                                        |                                                                                                                                             | -32.67<br>0.00                                                                                                                                                 | 4834<br>160                                                                                                                                                   | 2590<br>160                                                                                                                                                                                                                                                                                                                                                                                                                                                                                                                                                                                                                                                                                                                                                                                                                                                                                                                                                                                                                                                                                                                                                                                                                                                                                                                                                                                                                                                                                                                                                                                                                                                                                                                                                                                                                                                                                                                                                                                                                                                                                                                    | the Republican-controlled Senate and House                                                                                                                                                                                                                                                                                                                                                                                                 |
| CGP                                                                                                                                                                                                          | 1300                                                                                                                                         | 0.00                                                                                                                                                                                 | 0.00                                                                                                                                |                                                                                                                                             | -14.75                                                                                                                                                         | 1549                                                                                                                                                          | 1000                                                                                                                                                                                                                                                                                                                                                                                                                                                                                                                                                                                                                                                                                                                                                                                                                                                                                                                                                                                                                                                                                                                                                                                                                                                                                                                                                                                                                                                                                                                                                                                                                                                                                                                                                                                                                                                                                                                                                                                                                                                                                                                           | Speaker told her caucus negotiators are still                                                                                                                                                                                                                                                                                                                                                                                              |
| FNB                                                                                                                                                                                                          | 2307                                                                                                                                         | 0.00                                                                                                                                                                                 | 0.00                                                                                                                                | 0.04                                                                                                                                        | -30.95                                                                                                                                                         | 3349                                                                                                                                                          | 2015                                                                                                                                                                                                                                                                                                                                                                                                                                                                                                                                                                                                                                                                                                                                                                                                                                                                                                                                                                                                                                                                                                                                                                                                                                                                                                                                                                                                                                                                                                                                                                                                                                                                                                                                                                                                                                                                                                                                                                                                                                                                                                                           | trying to reach a deal. Data showed key parts of                                                                                                                                                                                                                                                                                                                                                                                           |
| ORY                                                                                                                                                                                                          | 1696                                                                                                                                         | 0.00                                                                                                                                                                                 | 0.00                                                                                                                                |                                                                                                                                             | -16.21                                                                                                                                                         | 2030                                                                                                                                                          | 1696                                                                                                                                                                                                                                                                                                                                                                                                                                                                                                                                                                                                                                                                                                                                                                                                                                                                                                                                                                                                                                                                                                                                                                                                                                                                                                                                                                                                                                                                                                                                                                                                                                                                                                                                                                                                                                                                                                                                                                                                                                                                                                                           | the American economy are slowing two weeks                                                                                                                                                                                                                                                                                                                                                                                                 |
| NAM<br>PNH                                                                                                                                                                                                   | 62<br>1125                                                                                                                                   | 0.00<br>0.00                                                                                                                                                                         | 0.00<br>0.00                                                                                                                        |                                                                                                                                             | 12.73<br>9.33                                                                                                                                                  | 65<br>1125                                                                                                                                                    | 55<br>1000                                                                                                                                                                                                                                                                                                                                                                                                                                                                                                                                                                                                                                                                                                                                                                                                                                                                                                                                                                                                                                                                                                                                                                                                                                                                                                                                                                                                                                                                                                                                                                                                                                                                                                                                                                                                                                                                                                                                                                                                                                                                                                                     | ahead of the vote, while Federal Reserve                                                                                                                                                                                                                                                                                                                                                                                                   |
|                                                                                                                                                                                                              |                                                                                                                                              | 0.00                                                                                                                                                                                 | 0.00                                                                                                                                |                                                                                                                                             | 0.00                                                                                                                                                           | 12791                                                                                                                                                         | 12780                                                                                                                                                                                                                                                                                                                                                                                                                                                                                                                                                                                                                                                                                                                                                                                                                                                                                                                                                                                                                                                                                                                                                                                                                                                                                                                                                                                                                                                                                                                                                                                                                                                                                                                                                                                                                                                                                                                                                                                                                                                                                                                          | officials warn the growth will slow without additional federal spending. In Europe, stocks                                                                                                                                                                                                                                                                                                                                                 |
| SILP                                                                                                                                                                                                         | 12/90                                                                                                                                        |                                                                                                                                                                                      | 0.00                                                                                                                                |                                                                                                                                             |                                                                                                                                                                |                                                                                                                                                               |                                                                                                                                                                                                                                                                                                                                                                                                                                                                                                                                                                                                                                                                                                                                                                                                                                                                                                                                                                                                                                                                                                                                                                                                                                                                                                                                                                                                                                                                                                                                                                                                                                                                                                                                                                                                                                                                                                                                                                                                                                                                                                                                |                                                                                                                                                                                                                                                                                                                                                                                                                                            |
| SILP<br>SNO                                                                                                                                                                                                  | 12790<br>691                                                                                                                                 | 0.00                                                                                                                                                                                 |                                                                                                                                     |                                                                                                                                             | 42.03                                                                                                                                                          | 980                                                                                                                                                           | 690                                                                                                                                                                                                                                                                                                                                                                                                                                                                                                                                                                                                                                                                                                                                                                                                                                                                                                                                                                                                                                                                                                                                                                                                                                                                                                                                                                                                                                                                                                                                                                                                                                                                                                                                                                                                                                                                                                                                                                                                                                                                                                                            | I slumped while the pound jumped by the most                                                                                                                                                                                                                                                                                                                                                                                               |
| SNO<br>LHN                                                                                                                                                                                                   | 691<br>266                                                                                                                                   | 0.00                                                                                                                                                                                 | 0.00                                                                                                                                | 0.00                                                                                                                                        | -19.15                                                                                                                                                         | 332                                                                                                                                                           | 230                                                                                                                                                                                                                                                                                                                                                                                                                                                                                                                                                                                                                                                                                                                                                                                                                                                                                                                                                                                                                                                                                                                                                                                                                                                                                                                                                                                                                                                                                                                                                                                                                                                                                                                                                                                                                                                                                                                                                                                                                                                                                                                            | slumped while the pound jumped by the most since August as British officials signalled they                                                                                                                                                                                                                                                                                                                                                |
| SNO<br>LHN<br>DYL                                                                                                                                                                                            | 691<br>266<br>375                                                                                                                            | 0.00<br>-8.00                                                                                                                                                                        | 0.00<br>-2.09                                                                                                                       | 0.00<br>-1.32                                                                                                                               | -19.15<br>35.87                                                                                                                                                | 332<br>419                                                                                                                                                    | 230<br>1                                                                                                                                                                                                                                                                                                                                                                                                                                                                                                                                                                                                                                                                                                                                                                                                                                                                                                                                                                                                                                                                                                                                                                                                                                                                                                                                                                                                                                                                                                                                                                                                                                                                                                                                                                                                                                                                                                                                                                                                                                                                                                                       | since August as British officials signalled they                                                                                                                                                                                                                                                                                                                                                                                           |
| SNO<br>LHN<br>DYL<br>FSY                                                                                                                                                                                     | 691<br>266<br>375<br>200                                                                                                                     | 0.00<br>-8.00<br>17.00                                                                                                                                                               | 0.00<br>-2.09<br>9.29                                                                                                               | 0.00<br>-1.32<br>-6.54                                                                                                                      | -19.15<br>35.87<br>49.25                                                                                                                                       | 332<br>419<br>268                                                                                                                                             | 230<br>1<br>2                                                                                                                                                                                                                                                                                                                                                                                                                                                                                                                                                                                                                                                                                                                                                                                                                                                                                                                                                                                                                                                                                                                                                                                                                                                                                                                                                                                                                                                                                                                                                                                                                                                                                                                                                                                                                                                                                                                                                                                                                                                                                                                  | since August as British officials signalled they<br>were ready to water down controversial                                                                                                                                                                                                                                                                                                                                                 |
| SNO<br>LHN<br>DYL                                                                                                                                                                                            | 691<br>266<br>375                                                                                                                            | 0.00<br>-8.00                                                                                                                                                                        | 0.00<br>-2.09                                                                                                                       | 0.00<br>-1.32<br>-6.54                                                                                                                      | -19.15<br>35.87                                                                                                                                                | 332<br>419                                                                                                                                                    | 230<br>1                                                                                                                                                                                                                                                                                                                                                                                                                                                                                                                                                                                                                                                                                                                                                                                                                                                                                                                                                                                                                                                                                                                                                                                                                                                                                                                                                                                                                                                                                                                                                                                                                                                                                                                                                                                                                                                                                                                                                                                                                                                                                                                       | since August as British officials signalled they                                                                                                                                                                                                                                                                                                                                                                                           |
| SNO<br>LHN<br>DYL<br>FSY                                                                                                                                                                                     | 691<br>266<br>375<br>200                                                                                                                     | 0.00<br>-8.00<br>17.00                                                                                                                                                               | 0.00<br>-2.09<br>9.29                                                                                                               | 0.00<br>-1.32<br>-6.54                                                                                                                      | -19.15<br>35.87<br>49.25                                                                                                                                       | 332<br>419<br>268                                                                                                                                             | 230<br>1<br>2                                                                                                                                                                                                                                                                                                                                                                                                                                                                                                                                                                                                                                                                                                                                                                                                                                                                                                                                                                                                                                                                                                                                                                                                                                                                                                                                                                                                                                                                                                                                                                                                                                                                                                                                                                                                                                                                                                                                                                                                                                                                                                                  | since August as British officials signalled they<br>were ready to water down controversial<br>lawbreaking Brexit legislation. Oil dropped<br>before an OPEC+ meeting to assess the state of<br>the market as demand comes under pressure                                                                                                                                                                                                   |
| SNO<br>LHN<br>DYL<br>FSY<br>MEY                                                                                                                                                                              | 691<br>266<br>375<br>200<br>116                                                                                                              | 0.00<br>-8.00<br>17.00<br>-1.00                                                                                                                                                      | 0.00<br>-2.09<br>9.29                                                                                                               | 0.00<br>-1.32<br>-6.54                                                                                                                      | -19.15<br>35.87<br>49.25                                                                                                                                       | 332<br>419<br>268                                                                                                                                             | 230<br>1<br>2                                                                                                                                                                                                                                                                                                                                                                                                                                                                                                                                                                                                                                                                                                                                                                                                                                                                                                                                                                                                                                                                                                                                                                                                                                                                                                                                                                                                                                                                                                                                                                                                                                                                                                                                                                                                                                                                                                                                                                                                                                                                                                                  | since August as British officials signalled they<br>were ready to water down controversial<br>lawbreaking Brexit legislation. Oil dropped<br>before an OPEC+ meeting to assess the state of                                                                                                                                                                                                                                                |
| SNO<br>LHN<br>DYL<br>FSY<br>MEY                                                                                                                                                                              | 691<br>266<br>375<br>200<br>116                                                                                                              | 0.00<br>-8.00<br>17.00<br>-1.00                                                                                                                                                      | 0.00<br>-2.09<br>9.29<br>-0.85                                                                                                      | 0.00<br>-1.32<br>-6.54<br>20.83                                                                                                             | -19.15<br>35.87<br>49.25<br>34.88                                                                                                                              | 332<br>419<br>268<br>119                                                                                                                                      | 230<br>1<br>2<br>26                                                                                                                                                                                                                                                                                                                                                                                                                                                                                                                                                                                                                                                                                                                                                                                                                                                                                                                                                                                                                                                                                                                                                                                                                                                                                                                                                                                                                                                                                                                                                                                                                                                                                                                                                                                                                                                                                                                                                                                                                                                                                                            | since August as British officials signalled they were ready to water down controversial lawbreaking Brexit legislation. Oil dropped before an OPEC+ meeting to assess the state of the market as demand comes under pressure from the threat of new virus restrictions.                                                                                                                                                                    |
| SNO<br>LHN<br>DYL<br>FSY<br>MEY                                                                                                                                                                              | 691<br>266<br>375<br>200<br>116                                                                                                              | 0.00<br>-8.00<br>17.00<br>-1.00                                                                                                                                                      | 0.00<br>-2.09<br>9.29                                                                                                               | 0.00<br>-1.32<br>-6.54                                                                                                                      | -19.15<br>35.87<br>49.25                                                                                                                                       | 332<br>419<br>268                                                                                                                                             | 230<br>1<br>2                                                                                                                                                                                                                                                                                                                                                                                                                                                                                                                                                                                                                                                                                                                                                                                                                                                                                                                                                                                                                                                                                                                                                                                                                                                                                                                                                                                                                                                                                                                                                                                                                                                                                                                                                                                                                                                                                                                                                                                                                                                                                                                  | since August as British officials signalled they were ready to water down controversial lawbreaking Brexit legislation. Oil dropped before an OPEC+ meeting to assess the state of the market as demand comes under pressure from the threat of new virus restrictions.  2018 2019 2020                                                                                                                                                    |
| SNO<br>LHN<br>DYL<br>FSY<br>MEY                                                                                                                                                                              | 691<br>266<br>375<br>200<br>116<br>SA versus Na<br>YTM C<br>3.40<br>4.31                                                                     | 0.00<br>-8.00<br>17.00<br>-1.00<br>mibian Bonds<br>urrent Price                                                                                                                      | 0.00<br>-2.09<br>9.29<br>-0.85                                                                                                      | 0.00<br>-1.32<br>-6.54<br>20.83                                                                                                             | -19.15<br>35.87<br>49.25<br>34.88                                                                                                                              | 332<br>419<br>268<br>119<br>Premium<br>23<br>50                                                                                                               | 230<br>1<br>2<br>26<br><b>Chg [bp]</b><br>-1.00<br>-1.00                                                                                                                                                                                                                                                                                                                                                                                                                                                                                                                                                                                                                                                                                                                                                                                                                                                                                                                                                                                                                                                                                                                                                                                                                                                                                                                                                                                                                                                                                                                                                                                                                                                                                                                                                                                                                                                                                                                                                                                                                                                                       | since August as British officials signalled they were ready to water down controversial lawbreaking Brexit legislation. Oil dropped before an OPEC+ meeting to assess the state of the market as demand comes under pressure from the threat of new virus restrictions.  2018 2019 2020  GDP (y/y) 0.3% -1.9%** -8.6%* Inflation (y/y) 5.1% 2.6% 2.2%                                                                                      |
| SNO<br>LHN<br>DYL<br>FSY<br>MEY<br>SA Bonds<br>R208<br>R208<br>R2083<br>R186                                                                                                                                 | 691<br>266<br>375<br>200<br>116<br>SA versus Na<br>YTM C<br>3.40<br>4.31<br>7.01                                                             | 0.00<br>-8.00<br>17.00<br>-1.00<br>mibian Bonds<br>urrent Price<br>101.45<br>107.64<br>117.23                                                                                        | 0.00<br>-2.09<br>9.29<br>-0.85<br><b>Chg [bp]</b> 2.00 -1.00 -6.50                                                                  | 0.00<br>-1.32<br>-6.54<br>20.83<br>NA Bonds<br>GC21<br>GC22<br>GC23                                                                         | -19.15<br>35.87<br>49.25<br>34.88<br>YTM<br>4.54<br>4.81<br>4.81                                                                                               | 332<br>419<br>268<br>119<br><b>Premium</b><br>23<br>50<br>50                                                                                                  | 230<br>1<br>2<br>26<br><b>Chg [bp]</b><br>-1.00<br>-1.00                                                                                                                                                                                                                                                                                                                                                                                                                                                                                                                                                                                                                                                                                                                                                                                                                                                                                                                                                                                                                                                                                                                                                                                                                                                                                                                                                                                                                                                                                                                                                                                                                                                                                                                                                                                                                                                                                                                                                                                                                                                                       | since August as British officials signalled they were ready to water down controversial lawbreaking Brexit legislation. Oil dropped before an OPEC+ meeting to assess the state of the market as demand comes under pressure from the threat of new virus restrictions.    2018   2019   2020                                                                                                                                              |
| SNO<br>LHN<br>DYL<br>FSY<br>MEY<br>SA Bonds<br>R208<br>R2023<br>R186<br>R2030                                                                                                                                | 691<br>266<br>375<br>200<br>116<br>SA versus Na<br>YTM C<br>3.40<br>4.31<br>7.01<br>9.26                                                     | 0.00<br>-8.00<br>17.00<br>-1.00<br>mibian Bonds<br>urrent Price<br>101.45<br>107.64<br>117.23<br>92.26                                                                               | 0.00<br>-2.09<br>9.29<br>-0.85<br><b>Chg [bp]</b><br>2.00<br>-1.00<br>-6.50<br>-6.50                                                | 0.00<br>-1.32<br>-6.54<br>20.83<br>NA Bonds<br>GC21<br>GC22<br>GC23<br>GC24                                                                 | -19.15<br>35.87<br>49.25<br>34.88<br>YTM<br>4.54<br>4.81<br>4.81<br>7.30                                                                                       | 332<br>419<br>268<br>119<br><b>Premium</b> 23<br>50<br>50 29                                                                                                  | 230<br>1<br>2<br>26<br><b>Chg [bp]</b><br>-1.00<br>-1.00<br>-1.00                                                                                                                                                                                                                                                                                                                                                                                                                                                                                                                                                                                                                                                                                                                                                                                                                                                                                                                                                                                                                                                                                                                                                                                                                                                                                                                                                                                                                                                                                                                                                                                                                                                                                                                                                                                                                                                                                                                                                                                                                                                              | since August as British officials signalled they were ready to water down controversial lawbreaking Brexit legislation. Oil dropped before an OPEC+ meeting to assess the state of the market as demand comes under pressure from the threat of new virus restrictions.  2018 2019 2020  GDP (y/y) 0.3% -1.9%** -8.6%* Inflation (y/y) 5.1% 2.6% 2.2% PSCE (y/y) 7.5% 6.9% 5.9% M2 (y/y) 6.4% 10.5%                                        |
| SNO<br>LHN<br>DYL<br>FSY<br>MEY<br>SA Bonds<br>R208<br>R208<br>R2083<br>R186                                                                                                                                 | 691<br>266<br>375<br>200<br>116<br>SA versus Na<br>YTM C<br>3.40<br>4.31<br>7.01                                                             | 0.00<br>-8.00<br>17.00<br>-1.00<br>mibian Bonds<br>urrent Price<br>101.45<br>107.64<br>117.23                                                                                        | 0.00<br>-2.09<br>9.29<br>-0.85<br><b>Chg [bp]</b> 2.00 -1.00 -6.50                                                                  | 0.00<br>-1.32<br>-6.54<br>20.83<br>NA Bonds<br>GC21<br>GC22<br>GC23                                                                         | -19.15<br>35.87<br>49.25<br>34.88<br>YTM<br>4.54<br>4.81<br>4.81                                                                                               | 332<br>419<br>268<br>119<br><b>Premium</b><br>23<br>50<br>50                                                                                                  | 230<br>1<br>2<br>26<br><b>Chg [bp]</b><br>-1.00<br>-1.00                                                                                                                                                                                                                                                                                                                                                                                                                                                                                                                                                                                                                                                                                                                                                                                                                                                                                                                                                                                                                                                                                                                                                                                                                                                                                                                                                                                                                                                                                                                                                                                                                                                                                                                                                                                                                                                                                                                                                                                                                                                                       | since August as British officials signalled they were ready to water down controversial lawbreaking Brexit legislation. Oil dropped before an OPEC+ meeting to assess the state of the market as demand comes under pressure from the threat of new virus restrictions.    2018   2019   2020                                                                                                                                              |
| SNO<br>LHN<br>DYL<br>FSY<br>MEY  SA Bonds<br>R208<br>R2023<br>R186<br>R2030<br>R213<br>R209<br>R2037                                                                                                         | 691<br>266<br>375<br>200<br>116<br>SA versus Na<br>YTM C<br>3.40<br>4.31<br>7.01<br>9.26<br>9.77<br>10.87<br>11.41                           | 0.00<br>-8.00<br>17.00<br>-1.00<br>mibian Bonds<br>urrent Price<br>101.45<br>107.64<br>117.23<br>92.26<br>82.22<br>65.81<br>78.67                                                    | 0.00<br>-2.09<br>9.29<br>-0.85<br>Chg [bp]<br>2.00<br>-1.00<br>-6.50<br>-6.50<br>-6.50<br>-6.50<br>-6.50<br>-3.50                   | 0.00<br>-1.32<br>-6.54<br>20.83<br>NA Bonds<br>GC21<br>GC22<br>GC23<br>GC24<br>GC25<br>GC26<br>GC27                                         | -19.15<br>35.87<br>49.25<br>34.88<br>YTM<br>4.54<br>4.81<br>7.30<br>7.26<br>7.31<br>8.02                                                                       | 332<br>419<br>268<br>119<br>Premium<br>23<br>50<br>50<br>29<br>25<br>31                                                                                       | 230<br>1<br>2<br>26<br><b>Chg [bp]</b><br>-1.00<br>-1.00<br>-6.50<br>-6.50<br>-6.50                                                                                                                                                                                                                                                                                                                                                                                                                                                                                                                                                                                                                                                                                                                                                                                                                                                                                                                                                                                                                                                                                                                                                                                                                                                                                                                                                                                                                                                                                                                                                                                                                                                                                                                                                                                                                                                                                                                                                                                                                                            | since August as British officials signalled they were ready to water down controversial lawbreaking Brexit legislation. Oil dropped before an OPEC+ meeting to assess the state of the market as demand comes under pressure from the threat of new virus restrictions.  2018 2019 2020  GDP (y/y) 0.3% -1.9%** -8.6%* Inflation (y/y) 5.1% 2.6% 2.2% PSCE (y/y) 7.5% 6.9% 5.9% M2 (y/y) 6.4% 10.5%                                        |
| SNO<br>LHN<br>DYL<br>F5Y<br>MEY<br>SA Bonds<br>R208<br>R2023<br>R186<br>R2030<br>R213<br>R209<br>R2037<br>R214                                                                                               | 5A versus Na<br>YTM C<br>3.40<br>4.31<br>7.01<br>9.26<br>9.77<br>10.87<br>11.41<br>9.77                                                      | 0.00<br>-8.00<br>17.00<br>-1.00<br>mibian Bonds<br>urrent Price<br>101.45<br>107.64<br>117.23<br>92.26<br>82.22<br>65.81<br>78.67<br>82.22                                           | 0.00<br>-2.09<br>9.29<br>-0.85<br>Chg [bp]<br>2.00<br>-1.00<br>-6.50<br>-6.50<br>-6.50<br>-6.50<br>-6.50<br>-6.50                   | 0.00<br>-1.32<br>-6.54<br>20.83<br>NA Bonds<br>GC21<br>GC22<br>GC23<br>GC24<br>GC25<br>GC26<br>GC26<br>GC27<br>GC30                         | -19.15<br>35.87<br>49.25<br>34.88<br>YTM<br>4.54<br>4.81<br>7.30<br>7.26<br>7.31<br>8.02<br>9.55                                                               | 332<br>419<br>268<br>119<br>Premium<br>23<br>50<br>50<br>29<br>25<br>31<br>101<br>29                                                                          | 230<br>1<br>2<br>26<br><b>Chg [bp]</b><br>-1.00<br>-1.00<br>-6.50<br>-6.50<br>-6.50<br>-6.50                                                                                                                                                                                                                                                                                                                                                                                                                                                                                                                                                                                                                                                                                                                                                                                                                                                                                                                                                                                                                                                                                                                                                                                                                                                                                                                                                                                                                                                                                                                                                                                                                                                                                                                                                                                                                                                                                                                                                                                                                                   | since August as British officials signalled they were ready to water down controversial lawbreaking Brexit legislation. Oil dropped before an OPEC+ meeting to assess the state of the market as demand comes under pressure from the threat of new virus restrictions.  2018 2019 2020  GDP (y/y) 0.3% -1.9%** -8.6%* Inflation (y/y) 5.1% 2.6% 2.2% PSCE (y/y) 7.5% 6.9% 5.9% M2 (y/y) 6.4% 10.5%                                        |
| SNO<br>LHN<br>DYL<br>F5Y<br>MEY<br>SA Bonds<br>R208<br>R2023<br>R186<br>R2030<br>R213<br>R209<br>R2037<br>R214<br>R2044                                                                                      | 691<br>266<br>375<br>200<br>116<br>SA versus Na<br>YTM C<br>3.40<br>4.31<br>7.01<br>9.26<br>9.77<br>10.87<br>11.41<br>9.77<br>11.64          | 0.00<br>-8.00<br>17.00<br>-1.00<br>mibian Bonds<br>urrent Price<br>101.45<br>107.64<br>117.23<br>92.26<br>82.22<br>65.81<br>78.67<br>82.22<br>76.94                                  | 0.00<br>-2.09<br>9.29<br>-0.85<br>Chg [bp]<br>2.00<br>-1.00<br>-6.50<br>-6.50<br>-6.50<br>-6.50<br>-6.50<br>-6.50<br>-6.50<br>-4.00 | 0.00<br>-1.32<br>-6.54<br>20.83<br>NA Bonds<br>GC21<br>GC22<br>GC23<br>GC24<br>GC25<br>GC26<br>GC27<br>GC30<br>GC32                         | -19.15<br>35.87<br>49.25<br>34.88<br>YTM<br>4.54<br>4.81<br>4.81<br>7.30<br>7.26<br>7.31<br>8.02<br>9.55<br>10.46                                              | 332<br>419<br>268<br>119<br>Premium<br>23<br>50<br>50<br>29<br>25<br>31<br>101<br>29<br>69                                                                    | 230<br>1<br>2<br>26<br><b>Chg [bp]</b><br>-1.00<br>-1.00<br>-6.50<br>-6.50<br>-6.50<br>-6.50<br>-6.50                                                                                                                                                                                                                                                                                                                                                                                                                                                                                                                                                                                                                                                                                                                                                                                                                                                                                                                                                                                                                                                                                                                                                                                                                                                                                                                                                                                                                                                                                                                                                                                                                                                                                                                                                                                                                                                                                                                                                                                                                          | since August as British officials signalled they were ready to water down controversial lawbreaking Brexit legislation. Oil dropped before an OPEC+ meeting to assess the state of the market as demand comes under pressure from the threat of new virus restrictions.  2018 2019 2020  GDP (y/y) 0.3% -1.9%** -8.6%* Inflation (y/y) 5.1% 2.6% 2.2% PSCE (y/y) 7.5% 6.9% 5.9% M2 (y/y) 6.4% 10.5%                                        |
| SNO<br>LHN<br>DYL<br>F5Y<br>MEY<br>SA Bonds<br>R208<br>R2023<br>R186<br>R2030<br>R213<br>R209<br>R2037<br>R214                                                                                               | 5A versus Na<br>YTM C<br>3.40<br>4.31<br>7.01<br>9.26<br>9.77<br>10.87<br>11.41<br>9.77                                                      | 0.00<br>-8.00<br>17.00<br>-1.00<br>mibian Bonds<br>urrent Price<br>101.45<br>107.64<br>117.23<br>92.26<br>82.22<br>65.81<br>78.67<br>82.22                                           | 0.00<br>-2.09<br>9.29<br>-0.85<br>Chg [bp]<br>2.00<br>-1.00<br>-6.50<br>-6.50<br>-6.50<br>-6.50<br>-6.50<br>-6.50                   | 0.00<br>-1.32<br>-6.54<br>20.83<br>NA Bonds<br>GC21<br>GC22<br>GC23<br>GC24<br>GC25<br>GC26<br>GC27<br>GC30<br>GC32<br>GC32                 | -19.15<br>35.87<br>49.25<br>34.88<br>YTM<br>4.54<br>4.81<br>7.30<br>7.26<br>7.31<br>8.02<br>9.55<br>10.46<br>11.72                                             | 332<br>419<br>268<br>119<br>Premium<br>23<br>50<br>50<br>29<br>25<br>31<br>101<br>29                                                                          | 230 1 2 26  Chg [bp] -1.00 -1.00 -6.50 -6.50 -6.50 -6.50 -6.50 -6.50 -6.50 -6.50                                                                                                                                                                                                                                                                                                                                                                                                                                                                                                                                                                                                                                                                                                                                                                                                                                                                                                                                                                                                                                                                                                                                                                                                                                                                                                                                                                                                                                                                                                                                                                                                                                                                                                                                                                                                                                                                                                                                                                                                                                               | since August as British officials signalled they were ready to water down controversial lawbreaking Brexit legislation. Oil dropped before an OPEC+ meeting to assess the state of the market as demand comes under pressure from the threat of new virus restrictions.  2018 2019 2020  GDP (y/y) 0.3% -1.9%** -8.6%* Inflation (y/y) 5.1% 2.6% 2.2% PSCE (y/y) 7.5% 6.9% 5.9% M2 (y/y) 6.4% 10.5%                                        |
| SNO<br>LHN<br>DYL<br>F5Y<br>MEY<br>SA Bonds<br>R208<br>R2023<br>R186<br>R2030<br>R213<br>R209<br>R2037<br>R214<br>R2044                                                                                      | 691<br>266<br>375<br>200<br>116<br>SA versus Na<br>YTM C<br>3.40<br>4.31<br>7.01<br>9.26<br>9.77<br>10.87<br>11.41<br>9.77<br>11.64          | 0.00<br>-8.00<br>17.00<br>-1.00<br>mibian Bonds<br>urrent Price<br>101.45<br>107.64<br>117.23<br>92.26<br>82.22<br>65.81<br>78.67<br>82.22<br>76.94                                  | 0.00<br>-2.09<br>9.29<br>-0.85<br>Chg [bp]<br>2.00<br>-1.00<br>-6.50<br>-6.50<br>-6.50<br>-6.50<br>-6.50<br>-6.50<br>-6.50<br>-4.00 | 0.00<br>-1.32<br>-6.54<br>20.83<br>NA Bonds<br>GC21<br>GC22<br>GC23<br>GC24<br>GC25<br>GC26<br>GC27<br>GC30<br>GC32<br>GC35<br>GC37<br>GC40 | -19.15<br>35.87<br>49.25<br>34.88<br>YTM<br>4.54<br>4.81<br>4.81<br>7.30<br>7.26<br>7.31<br>8.02<br>9.55<br>10.46<br>11.72<br>12.25<br>13.12                   | 9332<br>419<br>268<br>119<br>Premium<br>23<br>50<br>50<br>50<br>29<br>25<br>31<br>101<br>29<br>69<br>85<br>84<br>183                                          | 230<br>1<br>2<br>26<br>26<br>Chg [bp]<br>-1.00<br>-1.00<br>-1.00<br>-6.50<br>-6.50<br>-6.50<br>-6.50<br>-6.50<br>-6.50<br>-6.50<br>-4.00                                                                                                                                                                                                                                                                                                                                                                                                                                                                                                                                                                                                                                                                                                                                                                                                                                                                                                                                                                                                                                                                                                                                                                                                                                                                                                                                                                                                                                                                                                                                                                                                                                                                                                                                                                                                                                                                                                                                                                                       | since August as British officials signalled they were ready to water down controversial lawbreaking Brexit legislation. Oil dropped before an OPEC+ meeting to assess the state of the market as demand comes under pressure from the threat of new virus restrictions.  2018 2019 2020  GDP (y/y) 0.3% -1.9%** -8.6%* Inflation (y/y) 5.1% 2.6% 2.2% PSCE (y/y) 7.5% 6.9% 5.9% M2 (y/y) 6.4% 10.5%                                        |
| SNO<br>LHN<br>DYL<br>F5Y<br>MEY<br>SA Bonds<br>R208<br>R2023<br>R186<br>R2030<br>R213<br>R209<br>R2037<br>R214<br>R2044                                                                                      | 691<br>266<br>375<br>200<br>116<br>SA versus Na<br>YTM C<br>3.40<br>4.31<br>7.01<br>9.26<br>9.77<br>10.87<br>11.41<br>9.77<br>11.64          | 0.00<br>-8.00<br>17.00<br>-1.00<br>mibian Bonds<br>urrent Price<br>101.45<br>107.64<br>117.23<br>92.26<br>82.22<br>65.81<br>78.67<br>82.22<br>76.94                                  | 0.00<br>-2.09<br>9.29<br>-0.85<br>Chg [bp]<br>2.00<br>-1.00<br>-6.50<br>-6.50<br>-6.50<br>-6.50<br>-6.50<br>-6.50<br>-6.50<br>-4.00 | 0.00<br>-1.32<br>-6.54<br>20.83<br>NA Bonds<br>GC21<br>GC22<br>GC23<br>GC24<br>GC25<br>GC26<br>GC27<br>GC30<br>GC32<br>GC35<br>GC37<br>GC40 | -19.15<br>35.87<br>49.25<br>34.88<br>YTM<br>4.54<br>4.81<br>4.81<br>7.30<br>7.26<br>7.31<br>8.02<br>9.55<br>10.46<br>11.72<br>12.25<br>13.12                   | 332<br>419<br>268<br>119<br>Premium<br>23<br>50<br>50<br>29<br>25<br>31<br>101<br>29<br>69<br>85<br>84<br>183<br>206                                          | 230 1 2 2 6  Chg [bp] -1.00 -1.00 -6.50 -6.50 -6.50 -6.50 -6.50 -6.50 -6.50 -4.00 -4.00                                                                                                                                                                                                                                                                                                                                                                                                                                                                                                                                                                                                                                                                                                                                                                                                                                                                                                                                                                                                                                                                                                                                                                                                                                                                                                                                                                                                                                                                                                                                                                                                                                                                                                                                                                                                                                                                                                                                                                                                                                        | since August as British officials signalled they were ready to water down controversial lawbreaking Brexit legislation. Oil dropped before an OPEC+ meeting to assess the state of the market as demand comes under pressure from the threat of new virus restrictions.  2018 2019 2020  GDP (y/y) 0.3% -1.9%** -8.6%* Inflation (y/y) 5.1% 2.6% 2.2% PSCE (y/y) 7.5% 6.9% 5.9% M2 (y/y) 6.4% 10.5%                                        |
| SNO<br>LHN<br>DYL<br>F5Y<br>MEY<br>SA Bonds<br>R208<br>R2023<br>R186<br>R2030<br>R213<br>R209<br>R2037<br>R214<br>R2044                                                                                      | 691<br>266<br>375<br>200<br>116<br>SA versus Na<br>YTM C<br>3.40<br>4.31<br>7.01<br>9.26<br>9.77<br>10.87<br>11.41<br>9.77<br>11.64          | 0.00<br>-8.00<br>17.00<br>-1.00<br>mibian Bonds<br>urrent Price<br>101.45<br>107.64<br>117.23<br>92.26<br>82.22<br>65.81<br>78.67<br>82.22<br>76.94                                  | 0.00<br>-2.09<br>9.29<br>-0.85<br>Chg [bp]<br>2.00<br>-1.00<br>-6.50<br>-6.50<br>-6.50<br>-6.50<br>-6.50<br>-6.50<br>-6.50<br>-4.00 | 0.00 -1.32 -6.54 20.83  NA Bonds GC21 GC22 GC23 GC24 GC25 GC26 GC27 GC30 GC32 GC32 GC35 GC37 GC40 GC43 GC45                                 | -19.15<br>35.87<br>49.25<br>34.88<br>YTM<br>4.54<br>4.81<br>7.30<br>7.26<br>7.31<br>8.02<br>9.55<br>10.46<br>611.72<br>12.25<br>13.12<br>13.70                 | 932<br>419<br>268<br>119<br>Premium<br>23<br>50<br>50<br>29<br>25<br>31<br>101<br>29<br>69<br>85<br>84<br>183<br>206<br>233                                   | 230 1 2 26  Chg [bp] -1.00 -1.00 -6.50 -6.50 -6.50 -6.50 -6.50 -6.50 -6.400 -3.50 -4.00 -4.00                                                                                                                                                                                                                                                                                                                                                                                                                                                                                                                                                                                                                                                                                                                                                                                                                                                                                                                                                                                                                                                                                                                                                                                                                                                                                                                                                                                                                                                                                                                                                                                                                                                                                                                                                                                                                                                                                                                                                                                                                                  | since August as British officials signalled they were ready to water down controversial lawbreaking Brexit legislation. Oil dropped before an OPEC+ meeting to assess the state of the market as demand comes under pressure from the threat of new virus restrictions.  2018 2019 2020 GDP (y/y) 0.3% -1.9%** -8.6%* Inflation (y/y) 5.1% 2.6% 2.2% PSCE (y/y) 7.5% 6.9% 5.9% M2 (y/y) 6.4% 10.5% IJG BCI 48.5 49.9                       |
| SNO<br>LHN<br>DYL<br>FSY<br>MEY  SA Bonds<br>R208<br>R2023<br>R186<br>R2030<br>R213<br>R209<br>R2037<br>R214<br>R2044<br>R2044                                                                               | 691<br>266<br>375<br>200<br>116<br>SA versus Na<br>YTM C<br>3.40<br>4.31<br>7.01<br>9.26<br>9.77<br>10.87<br>11.41<br>9.77<br>11.64<br>11.59 | 0.00<br>-8.00<br>17.00<br>-1.00<br>mibian Bonds<br>urrent Price<br>101.45<br>107.64<br>117.23<br>92.26<br>82.22<br>65.81<br>78.67<br>82.22<br>76.94<br>76.61                         | 0.00<br>-2.09<br>9.29<br>-0.85<br>Chg [bp]<br>2.00<br>-1.00<br>-6.50<br>-6.50<br>-6.50<br>-6.50<br>-6.50<br>-6.50<br>-6.50<br>-4.00 | 0.00<br>-1.32<br>-6.54<br>20.83<br>NA Bonds<br>GC21<br>GC22<br>GC23<br>GC24<br>GC25<br>GC26<br>GC27<br>GC30<br>GC32<br>GC35<br>GC37<br>GC40 | -19.15<br>35.87<br>49.25<br>34.88<br>YTM<br>4.54<br>4.81<br>4.81<br>7.30<br>7.26<br>7.31<br>8.02<br>9.55<br>10.46<br>11.72<br>12.25<br>13.12                   | 332<br>419<br>268<br>119<br>Premium<br>23<br>50<br>50<br>29<br>25<br>31<br>101<br>29<br>69<br>85<br>84<br>183<br>206                                          | 230 1 2 2 6  Chg [bp] -1.00 -1.00 -6.50 -6.50 -6.50 -6.50 -6.50 -6.50 -6.50 -4.00 -4.00                                                                                                                                                                                                                                                                                                                                                                                                                                                                                                                                                                                                                                                                                                                                                                                                                                                                                                                                                                                                                                                                                                                                                                                                                                                                                                                                                                                                                                                                                                                                                                                                                                                                                                                                                                                                                                                                                                                                                                                                                                        | since August as British officials signalled they were ready to water down controversial lawbreaking Brexit legislation. Oil dropped before an OPEC+ meeting to assess the state of the market as demand comes under pressure from the threat of new virus restrictions.  2018 2019 2020  GDP (y/y) 0.3% -1.9%** -8.6%* Inflation (y/y) 5.1% 2.6% 2.2% PSCE (y/y) 7.5% 6.9% 5.9% M2 (y/y) 6.4% 10.5% IJG BCI 48.5 49.9  *forecast **nowcast |
| SNO<br>LHN<br>DYL<br>F5Y<br>MEY<br>SA Bonds<br>R208<br>R2023<br>R186<br>R2030<br>R213<br>R209<br>R2037<br>R214<br>R2044                                                                                      | 691<br>266<br>375<br>200<br>116<br>SA versus Na<br>YTM C<br>3.40<br>4.31<br>7.01<br>9.26<br>9.77<br>10.87<br>11.41<br>9.77<br>11.64<br>11.59 | 0.00<br>-8.00<br>17.00<br>-1.00<br>mibian Bonds<br>urrent Price<br>101.45<br>107.64<br>117.23<br>92.26<br>82.22<br>65.81<br>78.67<br>82.22<br>76.94<br>76.61                         | 0.00<br>-2.09<br>9.29<br>-0.85<br>Chg [bp]<br>2.00<br>-1.00<br>-6.50<br>-6.50<br>-6.50<br>-6.50<br>-6.50<br>-4.00<br>-3.50          | 0.00 -1.32 -6.54 20.83  NA Bonds GC21 GC22 GC23 GC24 GC25 GC26 GC27 GC30 GC32 GC35 GC37 GC40 GC43 GC43 GC45 GC50                            | -19.15<br>35.87<br>49.25<br>34.88<br>YTM<br>4.54<br>4.81<br>4.81<br>7.30<br>7.26<br>7.31<br>8.02<br>9.55<br>10.46<br>11.72<br>12.25<br>13.70<br>13.97<br>14.02 | 9 25 31 101 29 69 85 84 183 206 233 243                                                                                                                       | 230 1 2 2 26  Chg [bp] -1,00 -1,00 -1,00 -6,50 -6,50 -6,50 -6,50 -6,50 -4,00 -3,50 -4,00 -4,00 -3,50                                                                                                                                                                                                                                                                                                                                                                                                                                                                                                                                                                                                                                                                                                                                                                                                                                                                                                                                                                                                                                                                                                                                                                                                                                                                                                                                                                                                                                                                                                                                                                                                                                                                                                                                                                                                                                                                                                                                                                                                                           | since August as British officials signalled they were ready to water down controversial lawbreaking Brexit legislation. Oil dropped before an OPEC+ meeting to assess the state of the market as demand comes under pressure from the threat of new virus restrictions.    2018   2019   2020                                                                                                                                              |
| SNO<br>LHN<br>DYL<br>FSY<br>MEY  SA Bonds<br>R208<br>R2023<br>R186<br>R2030<br>R213<br>R209<br>R2037<br>R214<br>R2044<br>R2044                                                                               | 691<br>266<br>375<br>200<br>116<br>SA versus Na<br>YTM C<br>3.40<br>4.31<br>7.01<br>9.26<br>9.77<br>10.87<br>11.41<br>9.77<br>11.64<br>11.59 | 0.00<br>-8.00<br>17.00<br>-1.00<br>mibian Bonds<br>urrent Price<br>101.45<br>107.64<br>117.23<br>92.26<br>82.22<br>65.81<br>78.67<br>82.22<br>76.94<br>76.61                         | 0.00<br>-2.09<br>9.29<br>-0.85<br>Chg [bp]<br>2.00<br>-1.00<br>-6.50<br>-6.50<br>-6.50<br>-6.50<br>-4.00<br>-3.50                   | 0.00 -1.32 -6.54 20.83  NA Bonds GC21 GC22 GC23 GC24 GC25 GC26 GC27 GC30 GC32 GC32 GC35 GC37 GC40 GC43 GC45                                 | -19.15<br>35.87<br>49.25<br>34.88<br>YTM<br>4.54<br>4.81<br>7.30<br>7.26<br>7.31<br>8.02<br>9.55<br>10.46<br>611.72<br>12.25<br>13.12<br>13.70                 | 9 25 31 101 29 69 85 84 183 206 233 243                                                                                                                       | 230 1 2 26  Chg [bp] -1.00 -1.00 -6.50 -6.50 -6.50 -6.50 -6.50 -6.50 -6.400 -3.50 -4.00 -4.00                                                                                                                                                                                                                                                                                                                                                                                                                                                                                                                                                                                                                                                                                                                                                                                                                                                                                                                                                                                                                                                                                                                                                                                                                                                                                                                                                                                                                                                                                                                                                                                                                                                                                                                                                                                                                                                                                                                                                                                                                                  | since August as British officials signalled they were ready to water down controversial lawbreaking Brexit legislation. Oil dropped before an OPEC+ meeting to assess the state of the market as demand comes under pressure from the threat of new virus restrictions.  2018 2019 2020  GDP (y/y) 0.3% -1.9%** -8.6%* Inflation (y/y) 5.1% 2.6% 2.2% PSCE (y/y) 7.5% 6.9% 5.9% M2 (y/y) 6.4% 10.5% IJG BCI 48.5 49.9  *forecast **nowcast |
| SNO<br>LHN<br>DYL<br>FSY<br>MEY  SA Bonds R208 R2023 R186 R2030 R213 R209 R2037 R214 R2044 R2048                                                                                                             | 691<br>266<br>375<br>200<br>116<br>SA versus Na<br>YTM C<br>3.40<br>4.31<br>7.01<br>9.26<br>9.77<br>10.87<br>11.41<br>9.77<br>11.64<br>11.59 | 0.00<br>-8.00<br>17.00<br>-1.00<br>mibian Bonds<br>urrent Price<br>101.45<br>107.64<br>117.23<br>92.26<br>82.22<br>65.81<br>78.67<br>82.22<br>76.94<br>76.61                         | 0.00<br>-2.09<br>9.29<br>-0.85<br>Chg [bp]<br>2.00<br>-1.00<br>-6.50<br>-6.50<br>-6.50<br>-6.50<br>-4.00<br>-3.50                   | 0.00 -1.32 -6.54 20.83  NA Bonds GC21 GC22 GC23 GC24 GC25 GC26 GC27 GC30 GC32 GC35 GC37 GC40 GC43 GC43 GC45 GC50  Change                    | -19.15 35.87 49.25 34.88  YTM 4.54 4.81 4.81 7.30 7.26 7.31 8.02 9.55 10.46 11.72 12.25 13.12 13.70 13.97 14.02  d/d %                                         | 332<br>419<br>268<br>119<br>Premium<br>23<br>50<br>50<br>29<br>25<br>31<br>101<br>29<br>69<br>85<br>84<br>183<br>206<br>233<br>243                            | 230 1 2 26  Chg [bp] -1.00 -1.00 -1.00 -6.50 -6.50 -6.50 -6.50 -6.50 -6.50 -4.00 -4.00 -4.00 -3.50  ytd % BoN                                                                                                                                                                                                                                                                                                                                                                                                                                                                                                                                                                                                                                                                                                                                                                                                                                                                                                                                                                                                                                                                                                                                                                                                                                                                                                                                                                                                                                                                                                                                                                                                                                                                                                                                                                                                                                                                                                                                                                                                                  | since August as British officials signalled they were ready to water down controversial lawbreaking Brexit legislation. Oil dropped before an OPEC+ meeting to assess the state of the market as demand comes under pressure from the threat of new virus restrictions.    2018   2019   2020                                                                                                                                              |
| SNO LHN DYL FSY MEY  SA Bonds R208 R2028 R2023 R186 R2030 R213 R209 R2037 R214 R2044 R2044 R10 IJG Indices and IJG Money Mar IJG Bond Index WIBAR Overnig                                                    | 691<br>266<br>375<br>200<br>116<br>SA versus Na<br>YTM C<br>3.40<br>4.31<br>7.01<br>9.26<br>9.77<br>10.87<br>11.41<br>9.77<br>11.64<br>11.59 | 0.00 -8.00 17.00 17.00 -1.00  mibian Bonds urrent Price 101.45 107.64 117.23 92.26 82.22 65.81 78.67 82.22 76.94 76.61                                                               | 0.00<br>-2.09<br>9.29<br>-0.85<br>Chg [bp]<br>2.00<br>-1.00<br>-6.50<br>-6.50<br>-6.50<br>-6.50<br>-4.00<br>-3.50                   | 0.00 -1.32 -6.54 20.83  NA Bonds GC21 GC22 GC23 GC24 GC25 GC26 GC27 GC30 GC32 GC32 GC35 GC40 GC43 GC43 GC45 GC50 Change 0.028 0.632 0.004   | -19.15 35.87 49.25 34.88  YTM 4.54 4.81 7.30 7.26 7.31 8.02 9.55 10.46 611.72 12.25 13.12 13.70 13.97 14.02  d/d % 0.01                                        | 9 332<br>419<br>268<br>119<br>Premium<br>23<br>50<br>50<br>29<br>25<br>31<br>101<br>29<br>69<br>85<br>84<br>183<br>206<br>233<br>243                          | 230 1 2 26  Chg [bp] -1.00 -1.00 -1.00 -6.50 -6.50 -6.50 -6.50 -6.50 -4.00 -4.00 -4.00 -3.50 -4.00 -4.00 -4.00 -3.50  ytd % BoN 4.893 19 Feb 9.138 15 Apr 17 Jun                                                                                                                                                                                                                                                                                                                                                                                                                                                                                                                                                                                                                                                                                                                                                                                                                                                                                                                                                                                                                                                                                                                                                                                                                                                                                                                                                                                                                                                                                                                                                                                                                                                                                                                                                                                                                                                                                                                                                               | since August as British officials signalled they were ready to water down controversial lawbreaking Brexit legislation. Oil dropped before an OPEC+ meeting to assess the state of the market as demand comes under pressure from the threat of new virus restrictions.    2018   2019   2020                                                                                                                                              |
| SNO LHN DYL FSY MEY  SA Bonds R208 R2023 R186 R2030 R213 R209 R2037 R214 R2044 R2048  UG Indices and UG Money Mar UG Bond Index WIBAR Overnig WIBAR 3m                                                       | 691<br>266<br>375<br>200<br>116<br>SA versus Na<br>YTM C<br>3.40<br>4.31<br>7.01<br>9.26<br>9.77<br>10.87<br>11.41<br>9.77<br>11.64<br>11.59 | 0.00 -8.00 17.00 17.00 -1.00  mibian Bonds urrent Price 101.45 107.64 117.23 92.26 65.81 78.67 82.22 76.94 76.61  s (%) Level 219.815 234.061 3.889 3.206                            | 0.00 -2.09 9.29 -0.85  Chg [bp] 2.00 -1.00 -6.50 -6.50 -6.50 -6.50 -3.50 -4.00 -3.50                                                | 0.00 -1.32 -6.54 20.83  NA Bonds GC21 GC22 GC23 GC24 GC25 GC26 GC27 GC30 GC32 GC32 GC35 GC40 GC43 GC45 GC50  Change 0.028 0.632             | -19.15 35.87 49.25 34.88  YTM 4.54 4.81 7.30 7.26 7.31 8.02 9.55 10.46 611.72 12.25 13.12 13.70 13.97 14.02  d/d % 0.01                                        | 9 332<br>419<br>268<br>119<br>Premium<br>23<br>50<br>50<br>29<br>25<br>31<br>101<br>29<br>69<br>85<br>84<br>183<br>206<br>233<br>243                          | 230 1 2 26  Chg [bp] -1.00 -1.00 -1.00 -6.50 -6.50 -6.50 -6.50 -6.50 -6.50 -4.00 -3.50 -4.00 -4.00 -4.00 -4.00 -4.01 4.893 19 Feb 9.138 15 Apr 17 Jun 19 Aug                                                                                                                                                                                                                                                                                                                                                                                                                                                                                                                                                                                                                                                                                                                                                                                                                                                                                                                                                                                                                                                                                                                                                                                                                                                                                                                                                                                                                                                                                                                                                                                                                                                                                                                                                                                                                                                                                                                                                                   | since August as British officials signalled they were ready to water down controversial lawbreaking Brexit legislation. Oil dropped before an OPEC+ meeting to assess the state of the market as demand comes under pressure from the threat of new virus restrictions.    2018   2019   2020                                                                                                                                              |
| SNO LHN DYL FSY MEY  SA Bonds R208 R2023 R186 R2030 R213 R209 R2037 R214 R2044 R2044 R2048  UG Money Mar JUG Bond Index WIBAR Overnig WIBAR Overnig SA Repo Rate                                             | 691<br>266<br>375<br>200<br>116<br>SA versus Na<br>YTM C<br>3.40<br>4.31<br>7.01<br>9.26<br>9.77<br>10.87<br>11.41<br>9.77<br>11.64<br>11.59 | 0.00 -8.00 17.00 -1.00  mibian Bonds urrent Price 101.45 107.64 117.23 92.26 82.22 65.81 78.67 82.22 76.94 76.61  s (%) Level 219.815 234.061 3.889 3.206 3.50                       | 0.00<br>-2.09<br>9.29<br>-0.85<br>Chg [bp]<br>2.00<br>-1.00<br>-6.50<br>-6.50<br>-6.50<br>-6.50<br>-4.00<br>-3.50<br>-3.50          | 0.00 -1.32 -6.54 20.83  NA Bonds GC21 GC22 GC23 GC24 GC25 GC26 GC27 GC30 GC32 GC32 GC35 GC40 GC43 GC43 GC45 GC50 Change 0.028 0.632 0.004   | -19.15 35.87 49.25 34.88  YTM 4.54 4.81 7.30 7.26 7.31 8.02 9.55 10.46 11.72 12.25 13.12 13.70 13.97 14.02  d/d % 0.01 0.27                                    | 332<br>419<br>268<br>119<br>Premium<br>23<br>50<br>50<br>29<br>25<br>31<br>101<br>29<br>69<br>85<br>84<br>183<br>206<br>233<br>243<br>mtd %<br>0.249<br>1.050 | 230 1 2 26  Chg [bp] -1.00 -1.00 -1.00 -6.50 -6.50 -6.50 -6.50 -6.50 -6.50 -6.50 -6.50 -7.00 -4.00 -4.00 -4.00 -4.00 -4.01 -7.00 -7.00 -7.00 -7.00 -7.00 -7.00 -7.00 -7.00 -7.00 -7.00 -7.00 -7.00 -7.00 -7.00 -7.00 -7.00 -7.00 -7.00 -7.00 -7.00 -7.00 -7.00 -7.00 -7.00 -7.00 -7.00 -7.00 -7.00 -7.00 -7.00 -7.00 -7.00 -7.00 -7.00 -7.00 -7.00 -7.00 -7.00 -7.00 -7.00 -7.00 -7.00 -7.00 -7.00 -7.00 -7.00 -7.00 -7.00 -7.00 -7.00 -7.00 -7.00 -7.00 -7.00 -7.00 -7.00 -7.00 -7.00 -7.00 -7.00 -7.00 -7.00 -7.00 -7.00 -7.00 -7.00 -7.00 -7.00 -7.00 -7.00 -7.00 -7.00 -7.00 -7.00 -7.00 -7.00 -7.00 -7.00 -7.00 -7.00 -7.00 -7.00 -7.00 -7.00 -7.00 -7.00 -7.00 -7.00 -7.00 -7.00 -7.00 -7.00 -7.00 -7.00 -7.00 -7.00 -7.00 -7.00 -7.00 -7.00 -7.00 -7.00 -7.00 -7.00 -7.00 -7.00 -7.00 -7.00 -7.00 -7.00 -7.00 -7.00 -7.00 -7.00 -7.00 -7.00 -7.00 -7.00 -7.00 -7.00 -7.00 -7.00 -7.00 -7.00 -7.00 -7.00 -7.00 -7.00 -7.00 -7.00 -7.00 -7.00 -7.00 -7.00 -7.00 -7.00 -7.00 -7.00 -7.00 -7.00 -7.00 -7.00 -7.00 -7.00 -7.00 -7.00 -7.00 -7.00 -7.00 -7.00 -7.00 -7.00 -7.00 -7.00 -7.00 -7.00 -7.00 -7.00 -7.00 -7.00 -7.00 -7.00 -7.00 -7.00 -7.00 -7.00 -7.00 -7.00 -7.00 -7.00 -7.00 -7.00 -7.00 -7.00 -7.00 -7.00 -7.00 -7.00 -7.00 -7.00 -7.00 -7.00 -7.00 -7.00 -7.00 -7.00 -7.00 -7.00 -7.00 -7.00 -7.00 -7.00 -7.00 -7.00 -7.00 -7.00 -7.00 -7.00 -7.00 -7.00 -7.00 -7.00 -7.00 -7.00 -7.00 -7.00 -7.00 -7.00 -7.00 -7.00 -7.00 -7.00 -7.00 -7.00 -7.00 -7.00 -7.00 -7.00 -7.00 -7.00 -7.00 -7.00 -7.00 -7.00 -7.00 -7.00 -7.00 -7.00 -7.00 -7.00 -7.00 -7.00 -7.00 -7.00 -7.00 -7.00 -7.00 -7.00 -7.00 -7.00 -7.00 -7.00 -7.00 -7.00 -7.00 -7.00 -7.00 -7.00 -7.00 -7.00 -7.00 -7.00 -7.00 -7.00 -7.00 -7.00 -7.00 -7.00 -7.00 -7.00 -7.00 -7.00 -7.00 -7.00 -7.00 -7.00 -7.00 -7.00 -7.00 -7.00 -7.00 -7.00 -7.00 -7.00 -7.00 -7.00 -7.00 -7.00 -7.00 -7.00 -7.00 -7.00 -7.00 -7.00 -7.00 -7.00 -7.00 -7.00 -7.00 -7.00 -7.00 -7.00 -7.00 -7.00 -7.00 -7.00 -7.00 -7.00 -7.00 -7.00 -7.00 -7.00 -7.00 -7.00 -7.00 -7.00 -7.00 -7.00 -7.00 -7.00 -7.00 -7.00 -7.00 -7.00 -7.00 -7.00 -7.00 -7.00 -7.00 -7.00 -7. | since August as British officials signalled they were ready to water down controversial lawbreaking Brexit legislation. Oil dropped before an OPEC+ meeting to assess the state of the market as demand comes under pressure from the threat of new virus restrictions.    2018   2019   2020                                                                                                                                              |
| SNO LHN DYL FSY MEY  SA Bonds R208 R2023 R186 R2030 R213 R209 R2037 R214 R2044 R2048  UG Indices and UG Money Mar UG Bond Index WIBAR Overnig WIBAR 3m SA Repo Rate SA Prime Rate                            | 691<br>266<br>375<br>200<br>116<br>SA versus Na<br>YTM C<br>3.40<br>4.31<br>7.01<br>9.26<br>9.77<br>10.87<br>11.41<br>9.77<br>11.64<br>11.59 | 0.00 -8.00 17.00 -1.00  mibian Bonds urrent Price 101.45 107.64 117.23 92.26 68.2.22 65.81 78.67 82.22 76.94 76.61  s (%)  Level 219.815 234.061 3.889 3.206 3.50 7.00               | 0.00<br>-2.09<br>9.29<br>-0.85<br>Chg [bp]<br>2.00<br>-1.00<br>-6.50<br>-6.50<br>-6.50<br>-6.50<br>-4.00<br>-3.50                   | 0.00 -1.32 -6.54 20.83  NA Bonds GC21 GC22 GC23 GC24 GC25 GC26 GC27 GC30 GC32 GC32 GC35 GC40 GC43 GC43 GC45 GC50 Change 0.028 0.632 0.004   | -19.15 35.87 49.25 34.88  YTM 4.54 4.81 7.30 7.26 7.31 8.02 9.55 10.46 11.72 12.25 13.12 13.70 13.97 14.02  d/d % 0.01 0.27                                    | 332<br>419<br>268<br>119<br>Premium<br>23<br>50<br>50<br>29<br>25<br>31<br>101<br>29<br>69<br>85<br>84<br>183<br>206<br>233<br>243<br>mtd %<br>0.249<br>1.050 | 230 1 2 26  Chg [bp] -1.00 -1.00 -1.00 -6.50 -6.50 -6.50 -6.50 -6.50 -6.50 -4.00 -3.50 -4.00 -4.00 -4.00 -4.00 -4.01 4.893 19 Feb 9.138 15 Apr 17 Jun 19 Aug                                                                                                                                                                                                                                                                                                                                                                                                                                                                                                                                                                                                                                                                                                                                                                                                                                                                                                                                                                                                                                                                                                                                                                                                                                                                                                                                                                                                                                                                                                                                                                                                                                                                                                                                                                                                                                                                                                                                                                   | since August as British officials signalled they were ready to water down controversial lawbreaking Brexit legislation. Oil dropped before an OPEC+ meeting to assess the state of the market as demand comes under pressure from the threat of new virus restrictions.    2018   2019   2020                                                                                                                                              |
| SNO LHN DYL FSY MEY  SA Bonds R208 R2028 R2023 R186 R2030 R213 R209 R2037 R214 R2044 R2044 R2048  UG Indices and UG Money Mar JUG Bond Index WIBAR Overnig WIBAR 3m SA Repo Rate SA Prime Rate NAM Bank Rate | 691<br>266<br>375<br>200<br>116<br>SA versus Na<br>YTM C<br>3.40<br>4.31<br>7.01<br>9.26<br>9.77<br>10.87<br>11.41<br>9.77<br>11.64<br>11.59 | 0.00 -8.00 17.00 17.00 -1.00  mibian Bonds urrent Price 101.45 107.64 117.23 92.26 65.81 78.67 82.22 76.94 76.61  s (%)  Level 219.815 234.061 3.889 3.206 3.500 7.000 3.75          | 0.00<br>-2.09<br>9.29<br>-0.85<br>Chg [bp]<br>2.00<br>-1.00<br>-6.50<br>-6.50<br>-6.50<br>-6.50<br>-4.00<br>-3.50                   | 0.00 -1.32 -6.54 20.83  NA Bonds GC21 GC22 GC23 GC24 GC25 GC26 GC27 GC30 GC32 GC32 GC35 GC40 GC43 GC43 GC45 GC50 Change 0.028 0.632 0.004   | -19.15 35.87 49.25 34.88  YTM 4.54 4.81 7.30 7.26 7.31 8.02 9.55 10.46 11.72 12.25 13.12 13.70 13.97 14.02  d/d % 0.01 0.27                                    | 332<br>419<br>268<br>119<br>Premium<br>23<br>50<br>50<br>29<br>25<br>31<br>101<br>29<br>69<br>85<br>84<br>183<br>206<br>233<br>243<br>mtd %<br>0.249<br>1.050 | 230 1 2 26  Chg [bp] -1.00 -1.00 -1.00 -6.50 -6.50 -6.50 -6.50 -6.50 -6.50 -6.50 -6.50 -7.00 -4.00 -4.00 -4.00 -4.00 -4.01 -7.00 -7.00 -7.00 -7.00 -7.00 -7.00 -7.00 -7.00 -7.00 -7.00 -7.00 -7.00 -7.00 -7.00 -7.00 -7.00 -7.00 -7.00 -7.00 -7.00 -7.00 -7.00 -7.00 -7.00 -7.00 -7.00 -7.00 -7.00 -7.00 -7.00 -7.00 -7.00 -7.00 -7.00 -7.00 -7.00 -7.00 -7.00 -7.00 -7.00 -7.00 -7.00 -7.00 -7.00 -7.00 -7.00 -7.00 -7.00 -7.00 -7.00 -7.00 -7.00 -7.00 -7.00 -7.00 -7.00 -7.00 -7.00 -7.00 -7.00 -7.00 -7.00 -7.00 -7.00 -7.00 -7.00 -7.00 -7.00 -7.00 -7.00 -7.00 -7.00 -7.00 -7.00 -7.00 -7.00 -7.00 -7.00 -7.00 -7.00 -7.00 -7.00 -7.00 -7.00 -7.00 -7.00 -7.00 -7.00 -7.00 -7.00 -7.00 -7.00 -7.00 -7.00 -7.00 -7.00 -7.00 -7.00 -7.00 -7.00 -7.00 -7.00 -7.00 -7.00 -7.00 -7.00 -7.00 -7.00 -7.00 -7.00 -7.00 -7.00 -7.00 -7.00 -7.00 -7.00 -7.00 -7.00 -7.00 -7.00 -7.00 -7.00 -7.00 -7.00 -7.00 -7.00 -7.00 -7.00 -7.00 -7.00 -7.00 -7.00 -7.00 -7.00 -7.00 -7.00 -7.00 -7.00 -7.00 -7.00 -7.00 -7.00 -7.00 -7.00 -7.00 -7.00 -7.00 -7.00 -7.00 -7.00 -7.00 -7.00 -7.00 -7.00 -7.00 -7.00 -7.00 -7.00 -7.00 -7.00 -7.00 -7.00 -7.00 -7.00 -7.00 -7.00 -7.00 -7.00 -7.00 -7.00 -7.00 -7.00 -7.00 -7.00 -7.00 -7.00 -7.00 -7.00 -7.00 -7.00 -7.00 -7.00 -7.00 -7.00 -7.00 -7.00 -7.00 -7.00 -7.00 -7.00 -7.00 -7.00 -7.00 -7.00 -7.00 -7.00 -7.00 -7.00 -7.00 -7.00 -7.00 -7.00 -7.00 -7.00 -7.00 -7.00 -7.00 -7.00 -7.00 -7.00 -7.00 -7.00 -7.00 -7.00 -7.00 -7.00 -7.00 -7.00 -7.00 -7.00 -7.00 -7.00 -7.00 -7.00 -7.00 -7.00 -7.00 -7.00 -7.00 -7.00 -7.00 -7.00 -7.00 -7.00 -7.00 -7.00 -7.00 -7.00 -7.00 -7.00 -7.00 -7.00 -7.00 -7.00 -7.00 -7.00 -7.00 -7.00 -7.00 -7.00 -7.00 -7.00 -7.00 -7.00 -7.00 -7.00 -7.00 -7.00 -7.00 -7.00 -7.00 -7.00 -7.00 -7.00 -7.00 -7.00 -7.00 -7.00 -7.00 -7.00 -7.00 -7.00 -7.00 -7.00 -7.00 -7.00 -7.00 -7.00 -7.00 -7.00 -7.00 -7.00 -7.00 -7.00 -7.00 -7.00 -7.00 -7.00 -7.00 -7.00 -7.00 -7.00 -7.00 -7.00 -7.00 -7.00 -7.00 -7.00 -7.00 -7.00 -7.00 -7.00 -7.00 -7.00 -7.00 -7.00 -7.00 -7.00 -7.00 -7.00 -7.00 -7.00 -7.00 -7.00 -7.00 -7.00 -7.00 -7.00 -7.00 -7.00 -7. | since August as British officials signalled they were ready to water down controversial lawbreaking Brexit legislation. Oil dropped before an OPEC+ meeting to assess the state of the market as demand comes under pressure from the threat of new virus restrictions.    2018   2019   2020                                                                                                                                              |
| SNO LHN DYL FSY MEY  SA Bonds R208 R2023 R186 R2030 R213 R209 R2037 R214 R2044 R2048  UG Indices and UG Money Mar UG Bond Index WIBAR Overnig WIBAR 3m SA Repo Rate SA Prime Rate                            | 691 266 375 200 116  SA versus Na YTM C 3.40 4.31 7.01 9.26 9.77 10.87 11.41 9.77 11.64 11.59                                                | 0.00 -8.00 17.00 17.00 -1.00  mibian Bonds urrent Price 101.45 107.64 117.23 92.26 68.22 65.81 78.67 82.22 76.94 76.61  s (%)  Level 219.815 234.061 3.889 3.206 3.50 7.00 3.75 7.50 | 0.00<br>-2.09<br>9.29<br>-0.85<br>Chg [bp]<br>2.00<br>-1.00<br>-6.50<br>-6.50<br>-6.50<br>-6.50<br>-4.00<br>-3.50                   | 0.00 -1.32 -6.54 20.83  NA Bonds GC21 GC22 GC23 GC24 GC25 GC26 GC27 GC30 GC32 GC32 GC35 GC40 GC43 GC43 GC45 GC50 Change 0.028 0.632 0.004   | -19.15 35.87 49.25 34.88  YTM 4.54 4.81 7.30 7.26 7.31 8.02 9.55 10.46 11.72 12.25 13.12 13.70 13.97 14.02  d/d % 0.01 0.27                                    | 332<br>419<br>268<br>119<br>Premium<br>23<br>50<br>50<br>29<br>25<br>31<br>101<br>29<br>69<br>85<br>84<br>183<br>206<br>233<br>243<br>mtd %<br>0.249<br>1.050 | 230 1 2 26  Chg [bp] -1.00 -1.00 -1.00 -6.50 -6.50 -6.50 -6.50 -6.50 -6.50 -6.50 -6.50 -7.00 -4.00 -4.00 -4.00 -4.00 -4.01 -7.00 -7.00 -7.00 -7.00 -7.00 -7.00 -7.00 -7.00 -7.00 -7.00 -7.00 -7.00 -7.00 -7.00 -7.00 -7.00 -7.00 -7.00 -7.00 -7.00 -7.00 -7.00 -7.00 -7.00 -7.00 -7.00 -7.00 -7.00 -7.00 -7.00 -7.00 -7.00 -7.00 -7.00 -7.00 -7.00 -7.00 -7.00 -7.00 -7.00 -7.00 -7.00 -7.00 -7.00 -7.00 -7.00 -7.00 -7.00 -7.00 -7.00 -7.00 -7.00 -7.00 -7.00 -7.00 -7.00 -7.00 -7.00 -7.00 -7.00 -7.00 -7.00 -7.00 -7.00 -7.00 -7.00 -7.00 -7.00 -7.00 -7.00 -7.00 -7.00 -7.00 -7.00 -7.00 -7.00 -7.00 -7.00 -7.00 -7.00 -7.00 -7.00 -7.00 -7.00 -7.00 -7.00 -7.00 -7.00 -7.00 -7.00 -7.00 -7.00 -7.00 -7.00 -7.00 -7.00 -7.00 -7.00 -7.00 -7.00 -7.00 -7.00 -7.00 -7.00 -7.00 -7.00 -7.00 -7.00 -7.00 -7.00 -7.00 -7.00 -7.00 -7.00 -7.00 -7.00 -7.00 -7.00 -7.00 -7.00 -7.00 -7.00 -7.00 -7.00 -7.00 -7.00 -7.00 -7.00 -7.00 -7.00 -7.00 -7.00 -7.00 -7.00 -7.00 -7.00 -7.00 -7.00 -7.00 -7.00 -7.00 -7.00 -7.00 -7.00 -7.00 -7.00 -7.00 -7.00 -7.00 -7.00 -7.00 -7.00 -7.00 -7.00 -7.00 -7.00 -7.00 -7.00 -7.00 -7.00 -7.00 -7.00 -7.00 -7.00 -7.00 -7.00 -7.00 -7.00 -7.00 -7.00 -7.00 -7.00 -7.00 -7.00 -7.00 -7.00 -7.00 -7.00 -7.00 -7.00 -7.00 -7.00 -7.00 -7.00 -7.00 -7.00 -7.00 -7.00 -7.00 -7.00 -7.00 -7.00 -7.00 -7.00 -7.00 -7.00 -7.00 -7.00 -7.00 -7.00 -7.00 -7.00 -7.00 -7.00 -7.00 -7.00 -7.00 -7.00 -7.00 -7.00 -7.00 -7.00 -7.00 -7.00 -7.00 -7.00 -7.00 -7.00 -7.00 -7.00 -7.00 -7.00 -7.00 -7.00 -7.00 -7.00 -7.00 -7.00 -7.00 -7.00 -7.00 -7.00 -7.00 -7.00 -7.00 -7.00 -7.00 -7.00 -7.00 -7.00 -7.00 -7.00 -7.00 -7.00 -7.00 -7.00 -7.00 -7.00 -7.00 -7.00 -7.00 -7.00 -7.00 -7.00 -7.00 -7.00 -7.00 -7.00 -7.00 -7.00 -7.00 -7.00 -7.00 -7.00 -7.00 -7.00 -7.00 -7.00 -7.00 -7.00 -7.00 -7.00 -7.00 -7.00 -7.00 -7.00 -7.00 -7.00 -7.00 -7.00 -7.00 -7.00 -7.00 -7.00 -7.00 -7.00 -7.00 -7.00 -7.00 -7.00 -7.00 -7.00 -7.00 -7.00 -7.00 -7.00 -7.00 -7.00 -7.00 -7.00 -7.00 -7.00 -7.00 -7.00 -7.00 -7.00 -7.00 -7.00 -7.00 -7.00 -7.00 -7.00 -7.00 -7.00 -7.00 -7.00 -7.00 -7.00 -7.00 -7.00 -7. | since August as British officials signalled they were ready to water down controversial lawbreaking Brexit legislation. Oil dropped before an OPEC+ meeting to assess the state of the market as demand comes under pressure from the threat of new virus restrictions.    2018   2019   2020                                                                                                                                              |