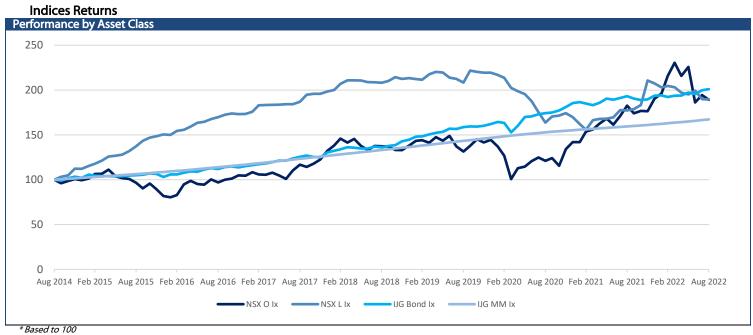

# IJG Daily Bulletin Tuesday, 20 September 2022

| Local Indices                      |                                                        |                   |                |               |                |            |                | The Day Ahead                    |                       |
|------------------------------------|--------------------------------------------------------|-------------------|----------------|---------------|----------------|------------|----------------|----------------------------------|-----------------------|
|                                    | Level                                                  | Net Change        | d/d %          | mtd %         | ytd %          | 52Wk High  | 52Wk Low       | Economic News                    |                       |
| NSX Overall                        | 1495                                                   | -7.89             | -0.52          | -0.16         | -4.87          | 1890       | 1321           | US Building Permits (Aug)        |                       |
| NSX Local                          | 474                                                    | -10.52            | -2.17          | 1.27          | -10.49         | 543        | 438            | US Housing Starts (Aug)          |                       |
| JSE ALSI                           | 66475                                                  | -109.48           | -0.16          | -1.16         | -9.81          | 78297      | 60894          | Germany PPI (Aug)                |                       |
| JSE Top40                          | 59967                                                  | -46.42            | -0.08          | -1.27         | -10.57         | 71817      | 54681          | Japan Tokyo Condominiums         | for Sale (Aug)        |
| JSE INDI                           | 81916                                                  | 333.50            | 0.41           | -1.85         | -14.19         | 97373      | 71389          | Jupan renye cenaemmanis          | .o. baic (rag)        |
| JSE FINI                           | 14384                                                  | -73.76            | -0.51          | -3.25         | -2.80          | 17946      | 12932          |                                  |                       |
| JSE RESI<br>JSE Banks              | 61077<br>9030                                          | -355.65<br>-49.04 | -0.58<br>-0.54 | 1.27<br>-4.55 | -13.94         | 92502      | 53513<br>7595  |                                  |                       |
| Global Indices                     | 9030                                                   | -43.04            | -0.54          | -4.55         | 2.35           | 11164      | 7393           |                                  |                       |
| Global Illuices                    | Level                                                  | Net Change        | d/d %          | mtd %         | ytd %          | 52Wk High  | 52Wk Low       |                                  |                       |
| Dow Jones                          | 31020                                                  | 197.26            | 0.64           | -1.56         | -14.64         | 36953      | 29653          |                                  |                       |
| S&P 500                            | 3900                                                   | 26.56             | 0.69           | -1.39         | -18.18         | 4819       | 3637           |                                  |                       |
| NASDAQ                             | 11535                                                  | 86.62             | 0.76           | -2.38         | -26.27         | 16212      | 10565          |                                  |                       |
| US 30yr Bond                       | 3.52                                                   | 0.00              | 0.05           | 6.56          | 84.36          | 3.57       | 1.66           |                                  |                       |
| FTSE100                            | 7237                                                   | 0.00              | 0.00           | -0.65         | -2.00          | 7687       | 6788           |                                  |                       |
| DAX                                | 12803                                                  | 61.98             | 0.49           | -0.25         | -19.40         | 16290      | 12391          |                                  |                       |
| Hang Seng                          | 18566                                                  | -195.72           | -1.04          | -5.72         | -19.60         | 26235      | 18235          |                                  |                       |
| Nikkei                             | 27568                                                  | 0.00              | 0.00           | -1.51         | -3.91          | 30542      | 24682          |                                  |                       |
| Currencies                         |                                                        |                   |                |               |                |            |                | NSX Market Wrap                  |                       |
|                                    | Level                                                  | Net Change        | d/d %          | mtd %         | ytd %          | 52Wk High  | 52Wk Low       | N\$166.0m traded on the NS       | SX vesterday with     |
| N\$/US\$                           | 17.68                                                  | 0.06              | 0.37           | -3.20         | -9.88          | 17.80      | 14.35          | N\$36.0m worth of FirstRai       |                       |
| N\$/£                              | 20.20                                                  | 0.10              | 0.48           | -1.56         | 6.79           | 21.77      | 18.77          | worth of Standard Bank G         |                       |
| N\$/€                              | 17.72                                                  | 0.08              | 0.45           | -2.93         | 2.28           | 18.50      | 15.65          | hands. On the local bourse       |                       |
| N\$/AUD\$                          | 11.89                                                  | 0.06              | 0.47           | -1.41         | -2.63          | 11.92      | 10.62          | FirstRand Namibia traded         |                       |
| N\$/CAD\$                          | 13.34                                                  | 0.06              | 0.46           | -2.26         | -5.42          | 13.39      | 11.43          |                                  |                       |
| US\$/€                             | 1.00                                                   | 0.00              | 0.08           | -0.30         | -11.84         | 1.18       | 0.99           | N\$220,745 worth of Namibia      |                       |
| US\$/¥                             | 143.21                                                 | 0.29              | 0.20           | -3.03         | -19.69         | 144.99     | 109.12         | at market. N\$5.2m worth of E    | : i Fs traded.        |
| Commodities                        |                                                        |                   |                |               |                |            |                | JSE Market Wrap                  |                       |
|                                    | Level                                                  | Net Change        | d/d %          | mtd %         | ytd %          | 52Wk High  | 52Wk Low       | The FTSE/JSE Africa All Share    |                       |
| Brent Crude                        | 92.00                                                  | 0.65              | 0.71           | -3.72         | 24.72          | 117.09     | 64.16          | 66,474.86 as 44 stocks gained,   | , 89 fell, and 4 were |
| Gold                               | 1675.84                                                | 0.78              | 0.05           | -2.23         | -8.55          | 2070.44    | 1654.23        | unchanged. Alexander Forbe       | s Group rose 5.5%.    |
| Platinum                           | 922.41                                                 | 12.75             | 1.40           | 8.20          | -5.18          | 1183.16    | 821.28         | Tharisa gained 4.7% and RI       |                       |
| Copper                             | 351.25                                                 | -0.40             | -0.11          | 0.51          | -19.80         | 495.50     | 313.55         | Investec Property Fund fell 7    |                       |
| Silver<br>Palladium                | 19.56                                                  | -0.03             | -0.14          | 8.16          | -16.51         | 26.94      | 17.56          | Real Estate dropped 6.5% an      |                       |
| rallaululli                        | 2176.50                                                | -44.20            | -1.99          | 4.69          | 13.34          | 3250.00    | 1792.50        | 4.6%.                            | id Libstai decimica   |
| NSX Local and D                    | evY                                                    |                   |                |               |                |            |                | International Market Wrap        |                       |
| NSA LOCAL AND D                    | Level                                                  | Last Change       | Last %         | mtd %         | ytd %          | 52Wk High  | 52Wk Low       | Stocks pushed higher in the      | final hour of Now     |
| ANE                                | 900                                                    | 0.00              | 0.00           | 0.00          | 0.00           | 900        | 900            |                                  |                       |
| NBS                                | 4250                                                   | 0.00              | 0.00           | 6.22          | -14.12         | 5100       | 3411           | York trading, with a rally in me |                       |
| NHL                                | 175                                                    | 0.00              | 0.00           | 0.00          | 0.00           | 180        | 175            | and Tesla driving a rebound      |                       |
| CGP                                | 1070                                                   | -180.00           | -14.40         | -0.19         | -16.93         | 1400       | 1050           | worst weekly rout for the r      |                       |
| FNB                                | 3052                                                   | 0.00              | 0.00           | 1.67          | 3.46           | 3052       | 2800           | June. Major equity benchm        |                       |
| ORY                                | 1027                                                   | 0.00              | 0.00           | 0.10          | 14.24          | 1139       | 825            | time finding direction Mo        | onday as traders      |
| MOC                                | 701                                                    | 0.00              | 0.00           | -6.78         | -21.24         | 891        | 700            | geared for another super-size    | ed UŠ rate increase   |
| NAM                                | 67                                                     | 0.00              | 0.00           | -4.29         | 1.52           | 70         | 66             | amid fears on whether the        |                       |
| PNH                                | 1299                                                   | 0.00              | 0.00           | -0.08         | 1.72           | 1300       | 1200           | could overtighten and raise t    |                       |
| SILP                               | 12790                                                  | 0.00              | 0.00           | 0.00          | 0.00           | 12790      | 12790          | landing. Traders are betting t   | he Fed will hike hy   |
| SNO                                | 472                                                    | 0.00              | 0.00           | 62.16         | 62.16          | 647        | 399            | 75 basis points Wednesday        | , signal rates are    |
| LHN                                | 267                                                    | 0.00              | 0.00           | 0.75          | 36.22          | 300        | 150            | heading above 4% and will t      | thon nauco Stocks     |
| DYL                                | 1196                                                   | -89.00            | -6.93          | -12.12        | 20.44          | 1476       | 638            | extended gains in Asia after     |                       |
| FSY                                | 865                                                    | 3.00              | 0.35           | -12.18        | -16.59         | 1323       | 493            |                                  |                       |
| BMN                                | 2404                                                   | -48.00            | -1.96          | -12.77        | -22.95         | 4580       | 1760           | final hour of New York tra       |                       |
| CER                                | 17                                                     | 1.00              | 6.25           | 13.33         | -26.09         | 39         | 13             | shifted positions ahead of a     |                       |
| EL8                                | 592                                                    | -21.00            | -3.43          | -12.56        | 10.24          | 894        | 390            | bank decisions this week le      |                       |
|                                    |                                                        |                   |                |               |                |            |                | Reserve. MSCI's Asia-Pacif       | ric equity index      |
|                                    |                                                        |                   |                |               |                |            |                | advanced for the first time in   | six days.             |
|                                    |                                                        | amibian Bonds     |                |               |                |            |                |                                  |                       |
| SA Bonds                           |                                                        |                   |                | NA Bonds      | YTM            | Premium    | Chg [bp]       | 2020                             | 2021 2022             |
| R2023                              | 6.95                                                   | 100.36            |                | GC23          | 8.16           | 121        | 0.00           | GDP (y/y) -7.9%                  | 2.4% 3.3%*            |
| R186                               | 9.08                                                   | 104.88            |                | GC24          | 8.50           | -58        | 10.50          | Inflation (y/y) 2.4%             | 4.5% 6.1%*            |
| R2030                              | 10.44                                                  | 87.65             |                | GC25          | 8.85           | -23        | 10.50          | PSCE (y/y) 1.6%                  | 1.0% 1.6%*            |
| R213                               | 10.78                                                  | 79.39             |                | GC26          | 9.12           | 4          | 10.50          |                                  |                       |
| R2032                              | 10.91                                                  | 84.49             |                | GC27          | 9.69           | 61         | 10.50          |                                  |                       |
| R2035                              | 11.20                                                  | 84.58             |                | GC28          | 10.35          | -9<br>120  | 12.50          |                                  |                       |
| R209                               | 11.20                                                  | 65.93             |                | GC30          | 11.64          | 120        | 12.50          |                                  |                       |
| R2037<br>R2040                     | 11.35                                                  | 80.00             |                | GC32<br>GC35  | 11.51          | 73         | 13.50          |                                  |                       |
| R2040                              | 11.43<br>10.78                                         | 81.79<br>79.39    |                | GC35<br>GC37  | 12.28<br>12.71 | 108<br>136 | 16.50<br>16.50 |                                  |                       |
| R2044                              | 11.43                                                  | 79.39<br>78.73    |                | GC40          | 12.71          | 133        | 17.50          |                                  |                       |
| R2048                              | 11.45                                                  | 78.47             |                | GC43          | 13.60          | 218        | 17.00          |                                  |                       |
| 1120 10                            | 11.33                                                  | 70.47             |                | GC45          | 13.85          | 242        | 17.00          |                                  |                       |
|                                    |                                                        |                   |                | GC48          | 14.44          | 309        | 17.50          |                                  |                       |
|                                    |                                                        |                   |                | GC50          | 14.44          | 309        | 17.50          | *for                             | recast **nowcast      |
| IJG Indices and I                  | nterest Rates                                          | (%)               |                |               |                |            |                | MPC Meeting Calendar for 20      |                       |
|                                    |                                                        | Level             | Net C          | hange         | d/d %          | mtd %      | ytd % BoN      | SARB                             | FOMC                  |
| IJG Money Mark                     | et Index                                               | 239.750           |                | 0.039         | 0.02           | 0.307      | 3.762 16 Feb   |                                  | 25 Jan                |
| IJG Bond Index                     |                                                        | 267.544           |                | -1.855        | -0.69          | 0.850      | 4.391 13 Apr   |                                  | 15 Mar                |
| WIBAR Overnigh                     | ıt .                                                   | 5.364             |                | -0.009        | -              | -          | 15 Jun         |                                  | 3 May                 |
| WIBAR Overriigi                    |                                                        | 5.963             |                | 0.013         | -              |            | 17 Aug         | ,                                | 14 Jun                |
|                                    |                                                        |                   |                | 0.013         | -              | -          | 26 Oct         |                                  | 26 Jul                |
| SA Repo Rate                       |                                                        | 5.50              |                |               |                |            |                |                                  |                       |
| SA Prime Rate                      |                                                        | 9.00              |                |               |                |            | 07 Dec         | 24 Nov                           | 20 Sep                |
| NAM Bank Rate                      |                                                        | 5.50              |                |               |                |            |                |                                  | 01 Nov                |
| NAM Prime Rate                     |                                                        | 9.25              |                |               |                |            |                |                                  | 13 Dec                |
| <sup>1</sup> Prices quoted in Aust | ralian cents <sup>3</sup> Prices<br>odities are quoted | s quotea in       |                |               |                |            |                |                                  |                       |