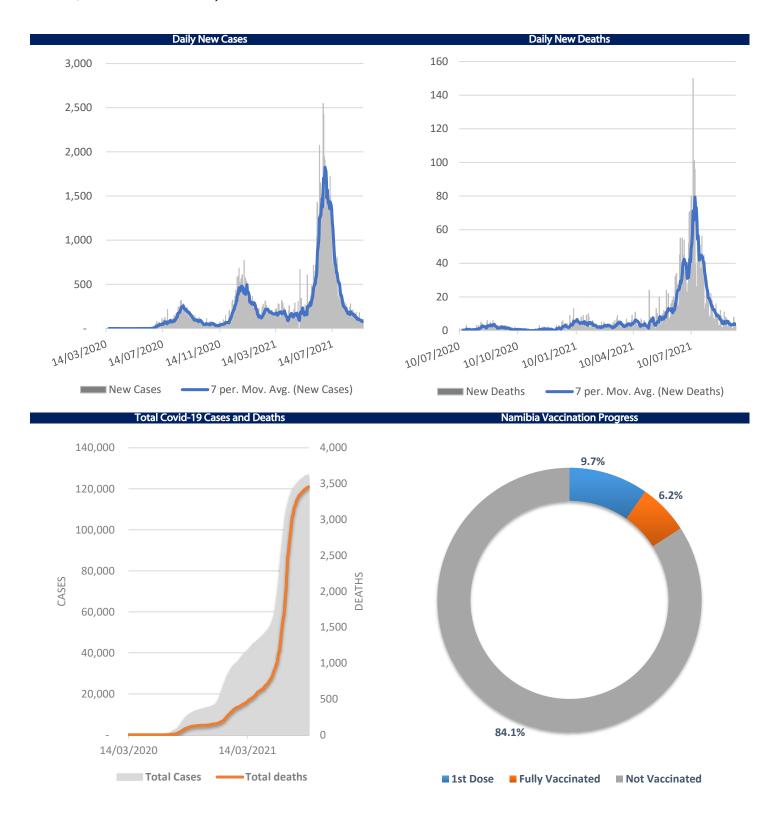

# Namibia Covid-19 Situation

Namibia recorded 103 new cases, as well as 3 deaths on Saturday the 18th of September. To date, the country had a total of 126,898 cases, with 1,249 active cases and 3,456 deaths. 99 patients are currently hospitalised, of which 19 are in ICU. A total of 242,610 Namibians have received at least one vaccination, of which 154,816 Namibians have been fully vaccinated.