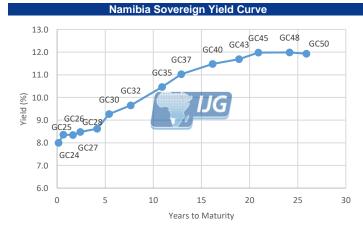

|              | 153.071      | 3.80        | 15-Jan-25   |
| GI27       | 4.569  |               |               |              | 118.291      | 4.00        | 15-Oct-24   |
| GI29       | 4.820  |               |               |              | 133.871      | 4.50        | 15-Jan-25   |
| GI33       | 5.419  |               |               |              | 124.096      | 4.50        | 15-Oct-24   |
| GI36       | 5.780  |               |               |              | 114.835      | 4.80        | 15-Jan-25   |
| Eurobond 2 | 6.225  | 10YUSBond     | 3.871         | 235          | 100.523      | 5.25        | 29-Oct-24   |
| NAM04      | 9.685  | R186          | 8.275         | 141          | 102.017      | 10.51       | 01-Feb-25   |

Source: Bloomberg, Bank of Namibia, IJG Securities





Source: IJG Securities, BoN, Bloomberg

<sup>\*</sup>Nominal yields from the most recent government treasury bill auction.

## **Corporate Bonds**

| Fixed Coupon Bonds | YTM   | Benchmark | Benchmark YTM | Spread (bps) | All-In-Price | Coupon Rate | Next Coupon |
|--------------------|-------|-----------|---------------|--------------|--------------|-------------|-------------|
| NEDX2030           | 8.660 | GC25      | 8.360         | 30           | 105.553      | 10.21       | 31-Aug-24   |
| BWFL26             | 8.375 | R186      | 8.275         | 10           | 102.675      | 8.8         | 04-Dec-24   |

| Floating Coupon<br>Bonds | YTM    | Benchmark     | Benchmark YTM | Spread (bps) | All-In-Price | Coupon Rate | Next Coupon |
|--------------------------|--------|--------------