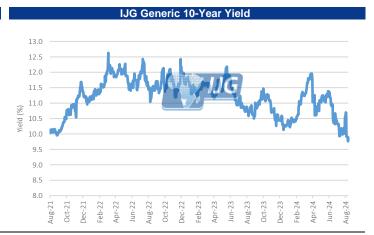

|              | 153.071      | 3.80        | 15-Jan-25   |
| GI27       | 4.569  |               |               |              | 118.291      | 4.00        | 15-Oct-24   |
| GI29       | 4.820  |               |               |              | 133.871      | 4.50        | 15-Jan-25   |
| GI33       | 5.419  |               |               |              | 124.096      | 4.50        | 15-Oct-24   |
| GI36       | 5.780  |               |               |              | 114.835      | 4.80        | 15-Jan-25   |
| Eurobond 2 | 6.225  | 10YUSBond     | 3.871         | 235          | 100.523      | 5.25        | 29-Oct-24   |
| NAM04      | 9.685  | R186          | 8.275         | 141          | 102.017      | 10.51       | 01-Feb-25   |

Source: Bloomberg, Bank of Namibia, IJG Securities





Source: IJG Securities, BoN, Bloomberg

<sup>\*</sup>Nominal yields from the most recent government treasury bill auction.

## **Corporate Bonds**

| Fixed Coupon Bonds | YTM   | Benchmark | Benchmark YTM | Spread (bps) | All-In-Price | Coupon Rate | Next Coupon |
|--------------------|-------|-----------|---------------|--------------|--------------|-------------|-------------|
| NEDX2030           | 8.660 | GC25      | 8.360         | 30           | 105.553      | 10.21       | 31-Aug-24   |
| BWFL26             | 8.375 | R186      | 8.275         | 10           | 102.675      | 8.8         | 04-Dec-24   |

| Floating Coupon<br>Bonds | YTM    | Benchmark     | Benchmark YTM | Spread (bps) | All-In-Price | Coupon Rate | Next Coupon |
|--------------------------|--------|---------------|