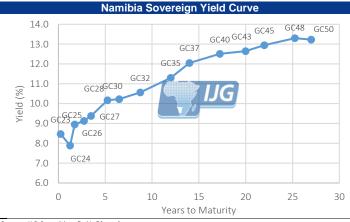

#### **Government Bonds**

Government Bond Auctions
Next Auction Date: 26-July-23

#### **Commentary on Previous Auction:**

The BoN received a total N\$1.38bn worth of bids for the N\$560.0m worth of bonds on offer at the 14 July auction, translating to an overall bid-to-offer ratio of 2.47x. As was the case with the 28 June auction, demand was concentrated around the GC37-GC50. The GI27 was the only under-subscribed bond. Spreads of the vanilla bonds narrowed by an average of 8bps.

| Bond       | YTM    | Benchmark     | Benchmark YTM | Spread (bps) | All-In-Price | Coupon Rate | Next Coupon |
|------------|--------|---------------|---------------|--------------|--------------|-------------|-------------|
| GC23       | 8.470  | GT364/20Oct23 | 8.470         | 0            | 102.335      | 8.85        | 15-Oct-23   |
| GC24       | 7.890  | R186          | 8.980         | -109         | 105.728      | 10.50       | 15-Oct-23   |
| GC25       | 8.950  | R186          | 8.980         | -3           | 101.472      | 8.50        | 15-Oct-23   |
| GC26       | 9.130  | R186          | 8.980         | 15           | 100.685      | 8.50        | 15-Oct-23   |
| GC27       | 9.380  | R186          | 8.980         | 40           | 96.058       | 8.00        | 15-Jan-24   |
| GC28       | 10.173 | R2030         | 10.295        | -12          | 95.513       | 8.50        | 15-Oct-23   |
| GC30       | 10.227 | R2030         | 10.295        | -7           | 89.708       | 8.00        | 15-Jan-24   |
| GC32       | 10.565 | R213          | 10.695        | -13          | 93.517       | 9.00        | 15-Oct-23   |
| GC35       | 11.305 | R209          | 11.675        | -37          | 88.406       | 9.50        | 15-Jan-24   |
| GC37       | 12.055 | R2037         | 11.965        | 9            | 83.027       | 9.50        | 15-Jan-24   |
| GC40       | 12.508 | R214          | 12.075        | 43           | 83.533       | 9.80        | 15-Oct-23   |
| GC43       | 12.650 | R2044         | 12.300        | 35           | 80.961       | 10.00       | 15-Jan-24   |
| GC45       | 12.950 | R2044         | 12.300        | 65           | 77.682       | 9.85        | 15-Jan-24   |
| GC48       | 13.300 | R2048         | 12.240        | 106          | 78.705       | 10.00       | 15-Oct-23   |
| GC50       | 13.230 | R2048         | 12.240        | 99           | 78.293       | 10.25       | 15-Jan-24   |
| GI25       | 3.200  |               |               |              | 146.694      | 3.80        | 15-Jan-24   |
| GI27       | 4.134  |               |               |              | 113.385      | 4.00        | 15-Oct-23   |
| GI29       | 5.037  |               |               |              | 125.155      | 4.50        | 15-Jan-24   |
| GI33       | 5.814  |               |               |              | 113.338      | 4.50        | 15-Oct-23   |
| GI36       | 6.269  |               |               |              | 103.296      | 4.80        | 15-Jan-24   |
| Eurobond 2 | 7.416  | 10YUSBond     | 3.748         | 367          | 96.731       | 5.25        | 29-Oct-23   |
| NAM03      | 9.630  | R2023         | 7.550         | 208          | 99.789       | 10.06       | 01-Aug-23   |
| NAM04      | 10.740 | R186          | 8.980         | 176          | 99.194       | 10.51       | 01-Aug-23   |