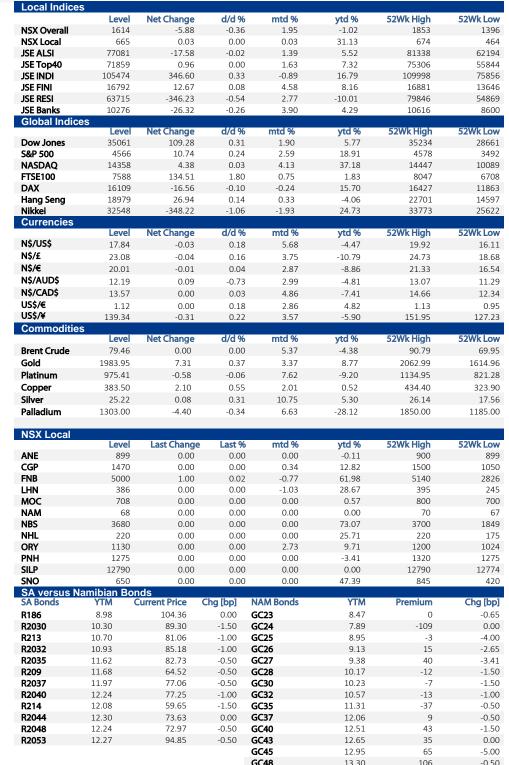

#### **Government Bonds**

Government Bond Auctions
Next Auction Date: 26-July-23

#### **Commentary on Previous Auction:**

The BoN received a total N\$1.38bn worth of bids for the N\$560.0m worth of bonds on offer at the 14 July auction, translating to an overall bid-to-offer ratio of 2.47x. As was the case with the 28 June auction, demand was concentrated around the GC37-GC50. The GI27 was the only under-subscribed bond. Spreads of the vanilla bonds narrowed by an average of 8bps.

| Bond       | YTM    | Benchmark     | Benchmark YTM | Spread (bps) | All-In-Price | Coupon Rate | Next Coupon |
|------------|--------|---------------|---------------|--------------|--------------|-------------|-------------|
| GC23       | 8.470  | GT364/20Oct23 | 8.470         | 0            | 102.335      | 8.85        | 15-Oct-23   |
| GC24       | 7.890  | R186          | 8.980         | -109         | 105.728      | 10.50       | 15-Oct-23   |
| GC25       | 8.950  | R186          | 8.980         | -3           | 101.472      | 8.50        | 15-Oct-23   |
| GC26       | 9.130  | R186          | 8.980         | 15           | 100.685      | 8.50        | 15-Oct-23   |
| GC27       | 9.380  | R186          | 8.980         | 40           | 96.058       | 8.00        | 15-Jan-24   |
| GC28       | 10.173 | R2030         | 10.295        | -12          | 95.513       | 8.50        | 15-Oct-23   |
| GC30       | 10.227 | R2030         | 10.295        | -7           | 89.708       | 8.00        | 15-Jan-24   |
| GC32       | 10.565 | R213          | 10.695        | -13          | 93.517       | 9.00        | 15-Oct-23   |
| GC35       | 11.305 | R209          | 11.675        | -37          | 88.406       | 9.50        | 15-Jan-24   |
| GC37       | 12.055 | R2037         | 11.965        | 9            | 83.027       | 9.50        | 15-Jan-24   |
| GC40       | 12.508 | R214          | 12.075        | 43           | 83.533       | 9.80        | 15-Oct-23   |
| GC43       | 12.650 | R2044         | 12.300        | 35           | 80.961       | 10.00       | 15-Jan-24   |
| GC45       | 12.950 | R2044         | 12.300        | 65           | 77.682       | 9.85        | 15-Jan-24   |
| GC48       | 13.300 | R2048         | 12.240        | 106          | 78.705       | 10.00       | 15-Oct-23   |
| GC50       | 13.230 | R2048         | 12.240        | 99           | 78.293       | 10.25       | 15-Jan-24   |
| GI25       | 3.200  |               |               |              | 146.694      | 3.80        | 15-Jan-24   |
| GI27       | 4.134  |               |               |              | 113.385      | 4.00        | 15-Oct-23   |
| GI29       | 5.037  |               |               |              | 125.155      | 4.50        | 15-Jan-24   |
| GI33       | 5.814  |               |               |              | 113.338      | 4.50        | 15-Oct-23   |
| GI36       | 6.269  |               |               |              | 103.296      | 4.80        | 15-Jan-24   |
| Eurobond 2 | 7.416  | 10YUSBond     | 3.748         | 367          | 96.731       | 5.25        | 29-Oct-23   |
| NAM03      | 9.630  | R2023         | 7.550         | 208          | 99.789       | 10.06       | 01-Aug-23   |
| NAM04      | 10.740 | R186          | 8.980         | 176          | 99.194       | 10.51       | 01-Aug-23   |