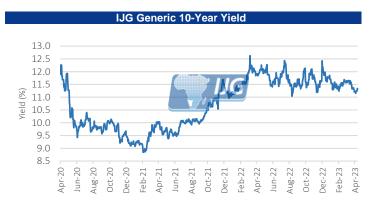

#### \*forecast

| IJG Indices and Interest Rates (%) |         |            |        |        |       | MPC Meeting Calendar for 2023 |        |        |
|------------------------------------|---------|------------|--------|--------|-------|-------------------------------|--------|--------|
|                                    | Level   | Net Change | d/d %  | mtd %  | ytd % | BoN                           | SARB   | FOMC   |
| IJG Money Market Index             | 249.576 | 0.052      | 0.021  | 0.394  | 2.214 | 15 Feb                        | 26 Jan | 01 Feb |
| IJG All Bond Index                 | 284.947 | -2.600     | -0.904 | -1.650 | 2.598 | 19 Apr                        | 30 Mar | 22 Mar |
| WIBAR Overnight                    | 6.608   | 0.015      | 0.228  | -0.226 | 3.867 | 14 Jun                        | 25 May | 03 May |
| WIBAR 3m                           | 7.744   | 0.000      | 0.000  | 2.150  | 4.92  | 16 Aug                        | 20 Jul | 14 Jun |
| SA Repo Rate                       | 7.75    |            |        |        |       | 25 Oct                        | 21 Sep | 26 Jul |
| SA Prime Rate                      | 11.25   |            |        |        |       | 06 Dec                        | 23 Nov | 20 Sep |
| NAM Bank Rate                      | 7.25    |            |        |        |       |                               |        | 01 Nov |
| NAM Prime Rate                     | 11.00   |            |        |        |       |                               |        | 13 Dec |