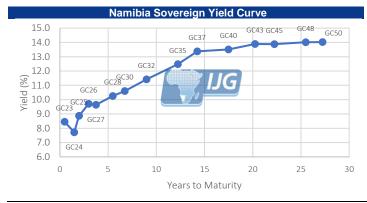

## **Government Bonds**

**Government Bond Auctions** 

Next Auction Date: 26 April 2023

#### **Commentary on Previous Auction:**

The BoN received N\$1.07bn worth of bids at the GC23 switch auction. 7 of the 30 bids were rejected with the central bank electing to only switch out of N\$316.1 million, bringing the amount outstanding on the GC23 to N\$2.62 billion. The spreads of the destination bonds widened by an average of 18bps, with the most prominent increases seen on the GC26 (+42bps) and the GC43 (+38bps).

| Bond       | YTM    | Benchmark     | Benchmark YTM | Spread (bps) | All-In-Price | Coupon Rate | Next Coupon |
|------------|--------|---------------|---------------|--------------|--------------|-------------|-------------|
| GC23       | 8.450  | GT364/200ct23 | 8.450         | 0            | 100.270      | 8.85        | 15-Oct-23   |
| GC24       | 7.720  | R186          | 8.800         | -108         | 103.954      | 10.50       | 15-Oct-23   |
| GC25       | 8.870  | R186          | 8.800         | 7            | 99.430       | 8.50        | 15-Oct-23   |
| GC26       | 9.703  | R186          | 8.800         | 90           | 97.033       | 8.50        | 15-Oct-23   |
| GC27       | 9.639  | R186          | 8.800         | 84           | 97.007       | 8.00        | 15-Jul-23   |
| GC28       | 10.255 | R2030         | 10.100        | 16           | 92.861       | 8.50        | 15-Oct-23   |
| GC30       | 10.600 | R2030         | 10.100        | 50           | 89.750       | 8.00        | 15-Jul-23   |
| GC32       | 11.416 | R213          | 10.525        | 89           | 86.733       | 9.00        | 15-Oct-23   |
| GC35       | 12.486 | R209          | 11.395        | 109          | 83.946       | 9.50        | 15-Jul-23   |
| GC37       | 13.375 | R2037         | 11.635        | 174          | 78.040       | 9.50        | 15-Jul-23   |
| GC40       | 13.510 | R214          | 11.745        | 177          | 75.434       | 9.80        | 15-Oct-23   |
| GC43       | 13.893 | R2044         | 11.940        | 195          | 76.384       | 10.00       | 15-Jul-23   |
| GC45       | 13.876 | R2044         | 11.940        | 194          | 74.971       | 9.85        | 15-Jul-23   |
| GC48       | 14.017 | R2048         | 11.890        | 213          | 72.356       | 10.00       | 15-Oct-23   |
| GC50       | 14.023 | R2048         | 11.890        | 213          | 76.383       | 10.25       | 15-Jul-23   |
| GI25       | 3.290  |               |               |              | 145.593      | 3.80        | 15-Jul-23   |
| GI27       | 3.630  |               |               |              | 112.716      | 4.00        | 15-Jul-23   |
| Gl29       | 5.250  |               |               |              | 123.118      | 4.50        | 15-Oct-23   |
| GI33       | 6.194  |               |               |              | 106.723      | 4.50        | 15-Jul-23   |
| GI36       | 6.456  |               |               |              | 101.074      | 4.80        | 15-Jul-23   |
| Eurobond 2 | 7.356  | 10YUSBond     | 3.591         | 377          | 97.738       | 5.25        | 29-Apr-23   |
| NAM03      | 9.450  | R2023         | 7.550         | 190          | 102.405      | 10.06       | 01-Aug-23   |
| NAM04      | 10.560 | R186          | 8.800         | 176          | 102.212      | 10.51       | 01-Aug-23   |