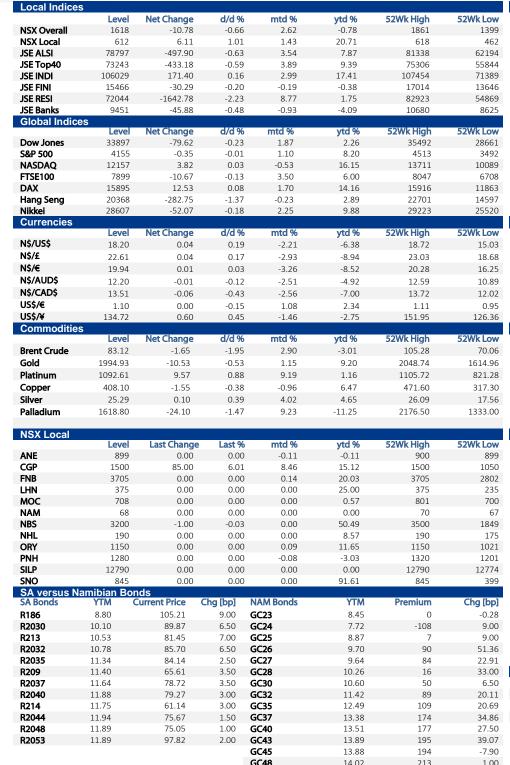

# **Overall Index**

| Ticker | Shares Traded | Current Price (c) | Net Change | d/d % | mtd % | ytd % | 52Wk High | 52Wk Low |
|--------|---------------|-------------------|------------|-------|-------|-------|-----------|----------|
| ANE    |               | 899               | 0          | 0.00  | -0.11 | -0.11 | 900       | 899      |
| ANM    |               | 62048             | -1144      | -1.81 | 5.88  | -6.46 | 79200     | 47604    |
| B2G    |               | 7558              | -157       | -2.04 | 6.11  | 24.17 | 7842      | 5084     |
| CGP    | 229,638       | 1500              | 85         | 6.01  | 8.46  | 15.12 | 1500      | 1050     |
| FNB    | 200           | 3705              | 0          | 0.00  | 0.14  | 20.03 | 3705      | 2802     |
| FST    |               | 6250              | 30         | 0.48  | 3.51  | 0.61  | 7118      | 5728     |
| IVD    |               | 9849              | 83         | 0.85  | 0.38  | -8.38 | 11758     | 6891     |
| KFS    |               | 1301              | 0          | 0.00  | 7.70  | 7.43  | 1430      | 1046     |
| LHN    | 5,732         | 375               | 0          | 0.00  | 0.00  | 25.00 | 375       | 235      |
| MEP    |               | 11249             | -38        | -0.34 | 3.67  | 10.75 | 11460     | 6903     |
| MMT    |               | 1808              | 4          | 0.22  | 2.55  | 5.12  | 1996      | 1391     |
| MOC    |               | 708               | 0          | 0.00  | 0.00  | 0.57  | 801       | 700      |
| NAM    |               | 68                | 0          | 0.00  | 0.00  | 0.00  | 70        | 67       |
| NBK    |               | 20551             | -56        | -0.27 | -5.23 | -3.33 | 23809     | 19587    |
| NBS    | 16,195        | 3200              | -1         | -0.03 | 0.00  | 50.49 | 3500      | 1849     |
| NHL    |               | 190               | 0          | 0.00  | 0.00  | 8.57  | 190       | 175      |
| OCE    | 301           | 7061              | -38        | -0.54 | 1.79  | 11.57 | 7425      | 4450     |
| OMM    |               | 1150              | 21         | 1.86  | -2.54 | 9.94  | 1276      | 947      |
| ORY    |               | 1150              | 0          | 0.00  | 0.09  | 11.65 | 1150      | 1021     |
| PNH    | 750           | 1280              | 0          | 0.00  | -0.08 | -3.03 | 1320      | 1201     |
| SILP   |               | 12790             | 0          | 0.00  | 0.00  | 0.00  | 12790     | 12774    |
| SLA    |               | 5670              | 55         | 0.98  | 0.59  | 16.38 | 6929      | 4726     |
| SNB    | 6,766         | 16841             | 90         | 0.54  | -2.55 | 0.37  | 18736     | 14313    |
| SNM    |               | 28874             | 277        | 0.97  | 1.31  | 12.59 | 30648     | 23482    |
| SNO    |               | 845               | 0          | 0.00  | 0.00  | 91.61 | 845       | 399      |
| SRH    |               | 21940             | -208       | -0.94 | -1.29 | -2.92 | 25490     | 19609    |
| TRW    |               | 5389              | -66        | -1.21 | 1.07  | -2.02 | 6863      | 4610     |
| TTO    |               | 69                | 0          | 0.00  | 0.00  | 40.82 | 110       | 37       |
| VKN    | 12,800        | 1286              | -21        | -1.61 | 3.38  | -3.09 | 1506      | 1232     |

| Bond       | YTM    | Benchmark     | Benchmark YTM | Spread (bps) | All-In-Price | Coupon Rate | Next Coupon |
|------------|--------|---------------|---------------|--------------|--------------|-------------|-------------|
| GC23       | 8.450  | GT364/200ct23 | 8.450         | 0            | 100.270      | 8.85        | 15-Oct-23   |
| GC24       | 7.720  | R186          | 8.800         | -108         | 103.954      | 10.50       | 15-Oct-23   |
| GC25       | 8.870  | R186          | 8.800         | 7            | 99.430       | 8.50        | 15-Oct-23   |
| GC26       | 9.703  | R186          | 8.800         | 90           | 97.033       | 8.50        | 15-Oct-23   |
| GC27       | 9.639  | R186          | 8.800         | 84           | 97.007       | 8.00        | 15-Jul-23   |
| GC28       | 10.255 | R2030         | 10.100        | 16           | 92.861       | 8.50        | 15-Oct-23   |
| GC30       | 10.600 | R2030         | 10.100        | 50           | 89.750       | 8.00        | 15-Jul-23   |
| GC32       | 11.416 | R213          | 10.525        | 89           | 86.733       | 9.00        | 15-Oct-23   |
| GC35       | 12.486 | R209          | 11.395        | 109          | 83.946       | 9.50        | 15-Jul-23   |
| GC37       | 13.375 | R2037         | 11.635        | 174          | 78.040       | 9.50        | 15-Jul-23   |
| GC40       | 13.510 | R214          | 11.745        | 177          | 75.434       | 9.80        | 15-Oct-23   |
| GC43       | 13.893 | R2044         | 11.940        | 195          | 76.384       | 10.00       | 15-Jul-23   |
| GC45       | 13.876 | R2044         | 11.940        | 194          | 74.971       | 9.85        | 15-Jul-23   |
| GC48       | 14.017 | R2048         | 11.890        | 213          | 72.356       | 10.00       | 15-Oct-23   |
| GC50       | 14.023 | R2048         | 11.890        | 213          | 76.383       | 10.25       | 15-Jul-23   |
| GI25       | 3.290  |               |               |              | 145.593      | 3.80        | 15-Jul-23   |
| GI27       | 3.630  |               |               |              | 112.716      | 4.00        | 15-Jul-23   |
| Gl29       | 5.250  |               |               |              | 123.118      | 4.50        | 15-Oct-23   |
| GI33       | 6.194  |               |               |              | 106.723      | 4.50        | 15-Jul-23   |
| GI36       | 6.456  |               |               |              | 101.074      | 4.80        | 15-Jul-23   |
| Eurobond 2 | 7.356  | 10YUSBond     | 3.591         | 377          | 97.738       | 5.25        | 29-Apr-23   |
| NAM03      | 9.450  | R2023         | 7.550         | 190          | 102.405      | 10.06       | 01-Aug-23   |
| NAM04      | 10.560 | R186          | 8.800         | 176          | 102.212      | 10.51       | 01-Aug-23   |