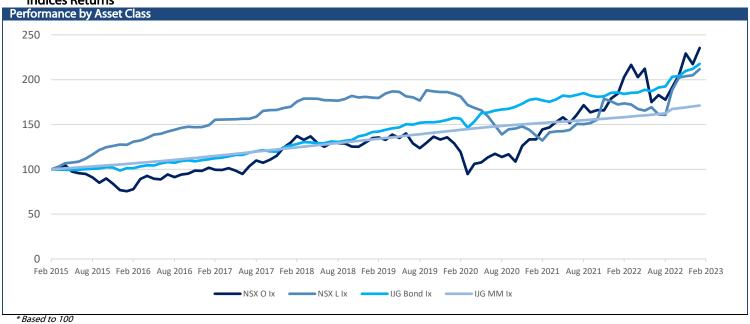

# IJG Daily Bulletin Monday, 20 March 2023

| ocal Indices                                                                                                                                                                                                                                                                                                                                                                                                                                                                                                                                                                                                                                                                                                                                                                                                                                                                                                                                                                                                                                                                                                                                                                                                                                                                                                                                                                                                                                                                                                                                                                                                                                                                                                                                                                                                                                                                                                                                                                                                                                                                                                                   | Lovel                | Not Change          | ٠٨ ١٦ ٨               | m+4 0/       | ⁄م ادعی               | EO/A/Is Litisado         | E3W/L 1                 | The Day Ahead                                           |                        |
|--------------------------------------------------------------------------------------------------------------------------------------------------------------------------------------------------------------------------------------------------------------------------------------------------------------------------------------------------------------------------------------------------------------------------------------------------------------------------------------------------------------------------------------------------------------------------------------------------------------------------------------------------------------------------------------------------------------------------------------------------------------------------------------------------------------------------------------------------------------------------------------------------------------------------------------------------------------------------------------------------------------------------------------------------------------------------------------------------------------------------------------------------------------------------------------------------------------------------------------------------------------------------------------------------------------------------------------------------------------------------------------------------------------------------------------------------------------------------------------------------------------------------------------------------------------------------------------------------------------------------------------------------------------------------------------------------------------------------------------------------------------------------------------------------------------------------------------------------------------------------------------------------------------------------------------------------------------------------------------------------------------------------------------------------------------------------------------------------------------------------------|----------------------|---------------------|-----------------------|--------------|-----------------------|--------------------------|-------------------------|---------------------------------------------------------|------------------------|
| NSX Overall                                                                                                                                                                                                                                                                                                                                                                                                                                                                                                                                                                                                                                                                                                                                                                                                                                                                                                                                                                                                                                                                                                                                                                                                                                                                                                                                                                                                                                                                                                                                                                                                                                                                                                                                                                                                                                                                                                                                                                                                                                                                                                                    | <b>Level</b><br>1526 | Net Change<br>-2.44 | <b>d/d %</b><br>-0.16 |              | <b>ytd %</b><br>-6.47 | <b>52Wk High</b><br>1890 | <b>52Wk Low</b><br>1414 |                                                         | lan)                   |
| SX Coveraii<br>SX Local                                                                                                                                                                                                                                                                                                                                                                                                                                                                                                                                                                                                                                                                                                                                                                                                                                                                                                                                                                                                                                                                                                                                                                                                                                                                                                                                                                                                                                                                                                                                                                                                                                                                                                                                                                                                                                                                                                                                                                                                                                                                                                        | 524                  | 0.00                | 0.00                  |              | 3.39                  | 525                      | 463                     | (                                                       | Jaii)                  |
| E ALSI                                                                                                                                                                                                                                                                                                                                                                                                                                                                                                                                                                                                                                                                                                                                                                                                                                                                                                                                                                                                                                                                                                                                                                                                                                                                                                                                                                                                                                                                                                                                                                                                                                                                                                                                                                                                                                                                                                                                                                                                                                                                                                                         | 72528                | -377.58             | -0.52                 |              | -0.71                 | 81338                    | 62194                   |                                                         |                        |
| E Top40                                                                                                                                                                                                                                                                                                                                                                                                                                                                                                                                                                                                                                                                                                                                                                                                                                                                                                                                                                                                                                                                                                                                                                                                                                                                                                                                                                                                                                                                                                                                                                                                                                                                                                                                                                                                                                                                                                                                                                                                                                                                                                                        | 67001                | -444.83             | -0.66                 |              | 0.07                  | 75306                    | 55844                   |                                                         |                        |
| E INDI                                                                                                                                                                                                                                                                                                                                                                                                                                                                                                                                                                                                                                                                                                                                                                                                                                                                                                                                                                                                                                                                                                                                                                                                                                                                                                                                                                                                                                                                                                                                                                                                                                                                                                                                                                                                                                                                                                                                                                                                                                                                                                                         | 97049                | -1829.33            | -1.85                 | -6.68        | 7.46                  | 107454                   | 71389                   |                                                         |                        |
| E FINI                                                                                                                                                                                                                                                                                                                                                                                                                                                                                                                                                                                                                                                                                                                                                                                                                                                                                                                                                                                                                                                                                                                                                                                                                                                                                                                                                                                                                                                                                                                                                                                                                                                                                                                                                                                                                                                                                                                                                                                                                                                                                                                         | 15107                | -115.86             | -0.76                 | -8.70        | -2.69                 | 17946                    | 13646                   |                                                         |                        |
| E RESI                                                                                                                                                                                                                                                                                                                                                                                                                                                                                                                                                                                                                                                                                                                                                                                                                                                                                                                                                                                                                                                                                                                                                                                                                                                                                                                                                                                                                                                                                                                                                                                                                                                                                                                                                                                                                                                                                                                                                                                                                                                                                                                         | 62889                | 1366.53             | 2.22                  |              | -11.18                | 84797                    | 54869                   |                                                         |                        |
| E Banks                                                                                                                                                                                                                                                                                                                                                                                                                                                                                                                                                                                                                                                                                                                                                                                                                                                                                                                                                                                                                                                                                                                                                                                                                                                                                                                                                                                                                                                                                                                                                                                                                                                                                                                                                                                                                                                                                                                                                                                                                                                                                                                        | 9324                 | -83.44              | -0.89                 | -9.74        | -5.37                 | 11164                    | 8625                    | _                                                       |                        |
| obal Indices                                                                                                                                                                                                                                                                                                                                                                                                                                                                                                                                                                                                                                                                                                                                                                                                                                                                                                                                                                                                                                                                                                                                                                                                                                                                                                                                                                                                                                                                                                                                                                                                                                                                                                                                                                                                                                                                                                                                                                                                                                                                                                                   |                      | New Ci              | 1714                  |              |                       | Polis                    | E0144 1                 |                                                         |                        |
|                                                                                                                                                                                                                                                                                                                                                                                                                                                                                                                                                                                                                                                                                                                                                                                                                                                                                                                                                                                                                                                                                                                                                                                                                                                                                                                                                                                                                                                                                                                                                                                                                                                                                                                                                                                                                                                                                                                                                                                                                                                                                                                                | Level                | Net Change          | d/d %                 |              | ytd %                 | 52Wk High                | 52Wk Low                |                                                         |                        |
| ow Jones<br>&P 500                                                                                                                                                                                                                                                                                                                                                                                                                                                                                                                                                                                                                                                                                                                                                                                                                                                                                                                                                                                                                                                                                                                                                                                                                                                                                                                                                                                                                                                                                                                                                                                                                                                                                                                                                                                                                                                                                                                                                                                                                                                                                                             | 31862<br>3917        | -384.57<br>-43.64   | -1.19<br>-1.10        |              | -3.88<br>2.01         | 35492<br>4637            | 28661<br>3492           |                                                         |                        |
| ASDAQ                                                                                                                                                                                                                                                                                                                                                                                                                                                                                                                                                                                                                                                                                                                                                                                                                                                                                                                                                                                                                                                                                                                                                                                                                                                                                                                                                                                                                                                                                                                                                                                                                                                                                                                                                                                                                                                                                                                                                                                                                                                                                                                          | 11631                | -86.77              | -0.74                 |              | 11.12                 | 14647                    | 10089                   |                                                         |                        |
| 30yr Bond                                                                                                                                                                                                                                                                                                                                                                                                                                                                                                                                                                                                                                                                                                                                                                                                                                                                                                                                                                                                                                                                                                                                                                                                                                                                                                                                                                                                                                                                                                                                                                                                                                                                                                                                                                                                                                                                                                                                                                                                                                                                                                                      | 3.62                 | -0.08               | -2.13                 |              | -8.66                 | 4.42                     | 2.41                    |                                                         |                        |
| SE100                                                                                                                                                                                                                                                                                                                                                                                                                                                                                                                                                                                                                                                                                                                                                                                                                                                                                                                                                                                                                                                                                                                                                                                                                                                                                                                                                                                                                                                                                                                                                                                                                                                                                                                                                                                                                                                                                                                                                                                                                                                                                                                          | 7335                 | -74.63              | -1.01                 |              | -1.56                 | 8047                     | 6708                    |                                                         |                        |
| AX                                                                                                                                                                                                                                                                                                                                                                                                                                                                                                                                                                                                                                                                                                                                                                                                                                                                                                                                                                                                                                                                                                                                                                                                                                                                                                                                                                                                                                                                                                                                                                                                                                                                                                                                                                                                                                                                                                                                                                                                                                                                                                                             | 14768                | -198.90             | -1.33                 |              | 6.07                  | 15706                    | 11863                   |                                                         |                        |
| ang Seng                                                                                                                                                                                                                                                                                                                                                                                                                                                                                                                                                                                                                                                                                                                                                                                                                                                                                                                                                                                                                                                                                                                                                                                                                                                                                                                                                                                                                                                                                                                                                                                                                                                                                                                                                                                                                                                                                                                                                                                                                                                                                                                       | 19519                | 314.68              | 1.64                  |              | -1.33                 | 22701                    | 14597                   |                                                         |                        |
| ikkei                                                                                                                                                                                                                                                                                                                                                                                                                                                                                                                                                                                                                                                                                                                                                                                                                                                                                                                                                                                                                                                                                                                                                                                                                                                                                                                                                                                                                                                                                                                                                                                                                                                                                                                                                                                                                                                                                                                                                                                                                                                                                                                          | 27334                | 323.18              | 1.20                  | -0.41        | 4.75                  | 29223                    | 25520                   |                                                         |                        |
| urrencies                                                                                                                                                                                                                                                                                                                                                                                                                                                                                                                                                                                                                                                                                                                                                                                                                                                                                                                                                                                                                                                                                                                                                                                                                                                                                                                                                                                                                                                                                                                                                                                                                                                                                                                                                                                                                                                                                                                                                                                                                                                                                                                      |                      |                     |                       |              |                       |                          |                         | NSX Market Wrap                                         |                        |
|                                                                                                                                                                                                                                                                                                                                                                                                                                                                                                                                                                                                                                                                                                                                                                                                                                                                                                                                                                                                                                                                                                                                                                                                                                                                                                                                                                                                                                                                                                                                                                                                                                                                                                                                                                                                                                                                                                                                                                                                                                                                                                                                | Level                | Net Change          | d/d %                 |              | ytd %                 | 52Wk High                | 52Wk Low                |                                                         | NSX on Friday w        |
| \$/US\$                                                                                                                                                                                                                                                                                                                                                                                                                                                                                                                                                                                                                                                                                                                                                                                                                                                                                                                                                                                                                                                                                                                                                                                                                                                                                                                                                                                                                                                                                                                                                                                                                                                                                                                                                                                                                                                                                                                                                                                                                                                                                                                        | 18.47                | 0.08                | 0.41                  |              | -7.78                 | 18.72                    | 14.40                   |                                                         | Konsult exchangi       |
| \$/£                                                                                                                                                                                                                                                                                                                                                                                                                                                                                                                                                                                                                                                                                                                                                                                                                                                                                                                                                                                                                                                                                                                                                                                                                                                                                                                                                                                                                                                                                                                                                                                                                                                                                                                                                                                                                                                                                                                                                                                                                                                                                                                           | 22.49                | 0.21                | 0.93                  |              | -8.45                 | 22.50                    | 18.68                   | hands. On the local bour                                | rse N\$2,340 worth     |
| \$/€<br>È/AUDÈ                                                                                                                                                                                                                                                                                                                                                                                                                                                                                                                                                                                                                                                                                                                                                                                                                                                                                                                                                                                                                                                                                                                                                                                                                                                                                                                                                                                                                                                                                                                                                                                                                                                                                                                                                                                                                                                                                                                                                                                                                                                                                                                 | 19.72                | 0.18                | 0.93                  |              | -7.48<br>5.02         | 19.74                    | 15.65                   | SRN Holdings traded at n                                |                        |
| \$/AUD\$<br>\$/CAD\$                                                                                                                                                                                                                                                                                                                                                                                                                                                                                                                                                                                                                                                                                                                                                                                                                                                                                                                                                                                                                                                                                                                                                                                                                                                                                                                                                                                                                                                                                                                                                                                                                                                                                                                                                                                                                                                                                                                                                                                                                                                                                                           | 12.33<br>13.40       | 0.08<br>-0.01       | 0.68<br>-0.07         |              | -5.93<br>-6.26        | 12.59                    | 10.73                   | wara racardad                                           |                        |
| \$/CAD\$<br>S\$/€                                                                                                                                                                                                                                                                                                                                                                                                                                                                                                                                                                                                                                                                                                                                                                                                                                                                                                                                                                                                                                                                                                                                                                                                                                                                                                                                                                                                                                                                                                                                                                                                                                                                                                                                                                                                                                                                                                                                                                                                                                                                                                              | 13.40                | -0.01<br>0.01       | -0.07<br>0.57         |              | -6.26<br>-0.33        | 13.62<br>1.12            | 11.43<br>0.95           |                                                         |                        |
| 5\$/€<br>5\$/¥                                                                                                                                                                                                                                                                                                                                                                                                                                                                                                                                                                                                                                                                                                                                                                                                                                                                                                                                                                                                                                                                                                                                                                                                                                                                                                                                                                                                                                                                                                                                                                                                                                                                                                                                                                                                                                                                                                                                                                                                                                                                                                                 | 131.85               | -1.89               | -1.41                 |              | -0.55                 | 151.95                   | 119.04                  |                                                         |                        |
| ommodities                                                                                                                                                                                                                                                                                                                                                                                                                                                                                                                                                                                                                                                                                                                                                                                                                                                                                                                                                                                                                                                                                                                                                                                                                                                                                                                                                                                                                                                                                                                                                                                                                                                                                                                                                                                                                                                                                                                                                                                                                                                                                                                     | 131.03               | -1.09               | -1,-1                 | 3.20         | -0.55                 | 131.33                   | 119.04                  | JSE Market Wrap                                         |                        |
| The state of the s | Level                | Net Change          | d/d %                 | mtd %        | ytd %                 | 52Wk High                | 52Wk Low                |                                                         | nare Index fell 0 5%   |
| ent Crude                                                                                                                                                                                                                                                                                                                                                                                                                                                                                                                                                                                                                                                                                                                                                                                                                                                                                                                                                                                                                                                                                                                                                                                                                                                                                                                                                                                                                                                                                                                                                                                                                                                                                                                                                                                                                                                                                                                                                                                                                                                                                                                      | 72.97                | -1.73               | -2.32                 |              | -14.42                | 106.03                   | 71.40                   |                                                         |                        |
| old                                                                                                                                                                                                                                                                                                                                                                                                                                                                                                                                                                                                                                                                                                                                                                                                                                                                                                                                                                                                                                                                                                                                                                                                                                                                                                                                                                                                                                                                                                                                                                                                                                                                                                                                                                                                                                                                                                                                                                                                                                                                                                                            | 1989.25              | 69.73               | 3.63                  |              | 9.06                  | 1998.38                  | 1614.96                 |                                                         |                        |
| atinum                                                                                                                                                                                                                                                                                                                                                                                                                                                                                                                                                                                                                                                                                                                                                                                                                                                                                                                                                                                                                                                                                                                                                                                                                                                                                                                                                                                                                                                                                                                                                                                                                                                                                                                                                                                                                                                                                                                                                                                                                                                                                                                         | 978.94               | 2.41                | 0.25                  |              | -8.87                 | 1105.72                  | 821.28                  |                                                         |                        |
| opper                                                                                                                                                                                                                                                                                                                                                                                                                                                                                                                                                                                                                                                                                                                                                                                                                                                                                                                                                                                                                                                                                                                                                                                                                                                                                                                                                                                                                                                                                                                                                                                                                                                                                                                                                                                                                                                                                                                                                                                                                                                                                                                          | 389.25               | 2.80                | 0.72                  | -4.82        | 2.04                  | 481.40                   | 315.10                  | 0.40% and Southorn Sun of                               |                        |
| lver                                                                                                                                                                                                                                                                                                                                                                                                                                                                                                                                                                                                                                                                                                                                                                                                                                                                                                                                                                                                                                                                                                                                                                                                                                                                                                                                                                                                                                                                                                                                                                                                                                                                                                                                                                                                                                                                                                                                                                                                                                                                                                                           | 22.60                | 0.91                | 4.17                  |              | -5.65                 | 26.22                    | 17.56                   |                                                         |                        |
| alladium                                                                                                                                                                                                                                                                                                                                                                                                                                                                                                                                                                                                                                                                                                                                                                                                                                                                                                                                                                                                                                                                                                                                                                                                                                                                                                                                                                                                                                                                                                                                                                                                                                                                                                                                                                                                                                                                                                                                                                                                                                                                                                                       | 1386.10              | -23.20              | -1.65                 | -2.45        | -23.28                | 2176.50                  | 1333.00                 | Renewables Inc fell 17.7                                |                        |
|                                                                                                                                                                                                                                                                                                                                                                                                                                                                                                                                                                                                                                                                                                                                                                                                                                                                                                                                                                                                                                                                                                                                                                                                                                                                                                                                                                                                                                                                                                                                                                                                                                                                                                                                                                                                                                                                                                                                                                                                                                                                                                                                |                      |                     |                       |              |                       |                          |                         | Holdings dropped 13.09                                  | % and Liberty I        |
|                                                                                                                                                                                                                                                                                                                                                                                                                                                                                                                                                                                                                                                                                                                                                                                                                                                                                                                                                                                                                                                                                                                                                                                                                                                                                                                                                                                                                                                                                                                                                                                                                                                                                                                                                                                                                                                                                                                                                                                                                                                                                                                                |                      |                     |                       |              |                       |                          |                         | Degrees declined 7.3%.                                  |                        |
| SX Local and D                                                                                                                                                                                                                                                                                                                                                                                                                                                                                                                                                                                                                                                                                                                                                                                                                                                                                                                                                                                                                                                                                                                                                                                                                                                                                                                                                                                                                                                                                                                                                                                                                                                                                                                                                                                                                                                                                                                                                                                                                                                                                                                 |                      |                     |                       |              |                       |                          |                         | International Market Wrag                               |                        |
|                                                                                                                                                                                                                                                                                                                                                                                                                                                                                                                                                                                                                                                                                                                                                                                                                                                                                                                                                                                                                                                                                                                                                                                                                                                                                                                                                                                                                                                                                                                                                                                                                                                                                                                                                                                                                                                                                                                                                                                                                                                                                                                                | Level                | Last Change         | Last %                |              | ytd %                 | 52Wk High                | 52Wk Low                |                                                         |                        |
| NE<br>DC                                                                                                                                                                                                                                                                                                                                                                                                                                                                                                                                                                                                                                                                                                                                                                                                                                                                                                                                                                                                                                                                                                                                                                                                                                                                                                                                                                                                                                                                                                                                                                                                                                                                                                                                                                                                                                                                                                                                                                                                                                                                                                                       | 900<br>4602          | 0.00                | 0.00                  |              | 0.00<br>0.04          | 900                      | 900                     |                                                         | al markets as conce    |
| BS<br>HL                                                                                                                                                                                                                                                                                                                                                                                                                                                                                                                                                                                                                                                                                                                                                                                                                                                                                                                                                                                                                                                                                                                                                                                                                                                                                                                                                                                                                                                                                                                                                                                                                                                                                                                                                                                                                                                                                                                                                                                                                                                                                                                       | 190                  | 0.00<br>0.00        | 0.00                  |              | 8.57                  | 4700<br>190              | 4000<br>175             | inounted that the turnor                                |                        |
| GP                                                                                                                                                                                                                                                                                                                                                                                                                                                                                                                                                                                                                                                                                                                                                                                                                                                                                                                                                                                                                                                                                                                                                                                                                                                                                                                                                                                                                                                                                                                                                                                                                                                                                                                                                                                                                                                                                                                                                                                                                                                                                                                             | 1382                 | 0.00                | 0.00                  |              | 6.06                  | 1400                     | 1050                    |                                                         | obal economy ir        |
| NB                                                                                                                                                                                                                                                                                                                                                                                                                                                                                                                                                                                                                                                                                                                                                                                                                                                                                                                                                                                                                                                                                                                                                                                                                                                                                                                                                                                                                                                                                                                                                                                                                                                                                                                                                                                                                                                                                                                                                                                                                                                                                                                             | 3406                 | 0.00                | 0.00                  |              | 4.77                  | 3406                     | 2950                    |                                                         | rose 5.8% to notch     |
| RY                                                                                                                                                                                                                                                                                                                                                                                                                                                                                                                                                                                                                                                                                                                                                                                                                                                                                                                                                                                                                                                                                                                                                                                                                                                                                                                                                                                                                                                                                                                                                                                                                                                                                                                                                                                                                                                                                                                                                                                                                                                                                                                             | 1149                 | 0.00                | 0.00                  |              | 11.55                 | 1150                     | 1020                    |                                                         | ber, despite a slui    |
| ioc                                                                                                                                                                                                                                                                                                                                                                                                                                                                                                                                                                                                                                                                                                                                                                                                                                                                                                                                                                                                                                                                                                                                                                                                                                                                                                                                                                                                                                                                                                                                                                                                                                                                                                                                                                                                                                                                                                                                                                                                                                                                                                                            | 708                  | 0.00                | 0.00                  |              | 0.57                  | 801                      | 700                     |                                                         | oped up old stand      |
| AM                                                                                                                                                                                                                                                                                                                                                                                                                                                                                                                                                                                                                                                                                                                                                                                                                                                                                                                                                                                                                                                                                                                                                                                                                                                                                                                                                                                                                                                                                                                                                                                                                                                                                                                                                                                                                                                                                                                                                                                                                                                                                                                             | 68                   | 0.00                | 0.00                  | 0.00         | 0.00                  | 70                       | 66                      | favourites in the tech sect                             | or on bets the Fede    |
| NH                                                                                                                                                                                                                                                                                                                                                                                                                                                                                                                                                                                                                                                                                                                                                                                                                                                                                                                                                                                                                                                                                                                                                                                                                                                                                                                                                                                                                                                                                                                                                                                                                                                                                                                                                                                                                                                                                                                                                                                                                                                                                                                             | 1284                 | 0.00                | 0.00                  |              | -2.73                 | 1320                     | 1200                    | Reserve would temper its                                |                        |
| LP                                                                                                                                                                                                                                                                                                                                                                                                                                                                                                                                                                                                                                                                                                                                                                                                                                                                                                                                                                                                                                                                                                                                                                                                                                                                                                                                                                                                                                                                                                                                                                                                                                                                                                                                                                                                                                                                                                                                                                                                                                                                                                                             | 12790                | 0.00                | 0.00                  |              | 0.00                  | 12790                    | 12774                   | S&P 500 also carved out                                 |                        |
| NO                                                                                                                                                                                                                                                                                                                                                                                                                                                                                                                                                                                                                                                                                                                                                                                                                                                                                                                                                                                                                                                                                                                                                                                                                                                                                                                                                                                                                                                                                                                                                                                                                                                                                                                                                                                                                                                                                                                                                                                                                                                                                                                             | 520                  | 0.00                | 0.00                  |              | 17.91                 | 700                      | 399                     | oven as banking stocks of                               |                        |
| HN                                                                                                                                                                                                                                                                                                                                                                                                                                                                                                                                                                                                                                                                                                                                                                                                                                                                                                                                                                                                                                                                                                                                                                                                                                                                                                                                                                                                                                                                                                                                                                                                                                                                                                                                                                                                                                                                                                                                                                                                                                                                                                                             | 360                  | 0.00                | 0.00                  |              | 20.00                 | 360                      | 235                     | a 1 10/ aluana Fuialana Finan                           |                        |
| YL                                                                                                                                                                                                                                                                                                                                                                                                                                                                                                                                                                                                                                                                                                                                                                                                                                                                                                                                                                                                                                                                                                                                                                                                                                                                                                                                                                                                                                                                                                                                                                                                                                                                                                                                                                                                                                                                                                                                                                                                                                                                                                                             | 695                  | 23.00               | 3.42                  |              | -13.66                | 1476                     | 638                     | P. L. L. L. LUCRO (L. L.P.                              |                        |
| SY<br>MN                                                                                                                                                                                                                                                                                                                                                                                                                                                                                                                                                                                                                                                                                                                                                                                                                                                                                                                                                                                                                                                                                                                                                                                                                                                                                                                                                                                                                                                                                                                                                                                                                                                                                                                                                                                                                                                                                                                                                                                                                                                                                                                       | 595                  | -14.00              | -2.30                 |              | 2.23                  | 1083                     | 493<br>1601             |                                                         |                        |
| VIIN<br>ER                                                                                                                                                                                                                                                                                                                                                                                                                                                                                                                                                                                                                                                                                                                                                                                                                                                                                                                                                                                                                                                                                                                                                                                                                                                                                                                                                                                                                                                                                                                                                                                                                                                                                                                                                                                                                                                                                                                                                                                                                                                                                                                     | 1666<br>20           | 65.00<br>0.00       | 4.06<br>0.00          |              | -19.52<br>11.11       | 3450<br>33               | 1601                    |                                                         |                        |
| LR<br>L8                                                                                                                                                                                                                                                                                                                                                                                                                                                                                                                                                                                                                                                                                                                                                                                                                                                                                                                                                                                                                                                                                                                                                                                                                                                                                                                                                                                                                                                                                                                                                                                                                                                                                                                                                                                                                                                                                                                                                                                                                                                                                                                       | 387                  | 14.00               | 3.75                  |              | -8.94                 | 894                      | 373                     |                                                         |                        |
|                                                                                                                                                                                                                                                                                                                                                                                                                                                                                                                                                                                                                                                                                                                                                                                                                                                                                                                                                                                                                                                                                                                                                                                                                                                                                                                                                                                                                                                                                                                                                                                                                                                                                                                                                                                                                                                                                                                                                                                                                                                                                                                                | 50,                  |                     | 55                    | 20.0 .       | 0.5 .                 | 0,7                      | 37.5                    | Credit Suisse. Elsewhere i slightly from its highest le |                        |
|                                                                                                                                                                                                                                                                                                                                                                                                                                                                                                                                                                                                                                                                                                                                                                                                                                                                                                                                                                                                                                                                                                                                                                                                                                                                                                                                                                                                                                                                                                                                                                                                                                                                                                                                                                                                                                                                                                                                                                                                                                                                                                                                |                      |                     |                       |              |                       |                          |                         | gold dropped.                                           | versifice Jurie. Off a |
|                                                                                                                                                                                                                                                                                                                                                                                                                                                                                                                                                                                                                                                                                                                                                                                                                                                                                                                                                                                                                                                                                                                                                                                                                                                                                                                                                                                                                                                                                                                                                                                                                                                                                                                                                                                                                                                                                                                                                                                                                                                                                                                                | SA versus N          | amibian Bonds       |                       |              |                       |                          |                         | gold dropped.                                           |                        |
| A Bonds                                                                                                                                                                                                                                                                                                                                                                                                                                                                                                                                                                                                                                                                                                                                                                                                                                                                                                                                                                                                                                                                                                                                                                                                                                                                                                                                                                                                                                                                                                                                                                                                                                                                                                                                                                                                                                                                                                                                                                                                                                                                                                                        |                      |                     | Chg [bp]              | NA Bonds     | YTM                   | Premium                  | Chg [bp                 |                                                         | 2021 2                 |
| 186                                                                                                                                                                                                                                                                                                                                                                                                                                                                                                                                                                                                                                                                                                                                                                                                                                                                                                                                                                                                                                                                                                                                                                                                                                                                                                                                                                                                                                                                                                                                                                                                                                                                                                                                                                                                                                                                                                                                                                                                                                                                                                                            | 8.40                 | 106.61              | -3.00                 | GC23         | 8.29                  | 0                        | -3.95                   |                                                         | 2.4% 3                 |
| 2030                                                                                                                                                                                                                                                                                                                                                                                                                                                                                                                                                                                                                                                                                                                                                                                                                                                                                                                                                                                                                                                                                                                                                                                                                                                                                                                                                                                                                                                                                                                                                                                                                                                                                                                                                                                                                                                                                                                                                                                                                                                                                                                           | 10.03                | 90.12               | -6.00                 | GC23<br>GC24 | 7.32                  | -108                     | -3.00                   |                                                         | 4.5% 6                 |
| 213                                                                                                                                                                                                                                                                                                                                                                                                                                                                                                                                                                                                                                                                                                                                                                                                                                                                                                                                                                                                                                                                                                                                                                                                                                                                                                                                                                                                                                                                                                                                                                                                                                                                                                                                                                                                                                                                                                                                                                                                                                                                                                                            | 10.41                | 81.89               | -7.50                 | GC25         | 8.52                  | 12                       | 0.00                    |                                                         | 1.0%                   |
| 2032                                                                                                                                                                                                                                                                                                                                                                                                                                                                                                                                                                                                                                                                                                                                                                                                                                                                                                                                                                                                                                                                                                                                                                                                                                                                                                                                                                                                                                                                                                                                                                                                                                                                                                                                                                                                                                                                                                                                                                                                                                                                                                                           | 10.65                | 86.31               | -6.50                 | GC26         | 8.58                  | 18                       | -3.00                   |                                                         |                        |
| 2035                                                                                                                                                                                                                                                                                                                                                                                                                                                                                                                                                                                                                                                                                                                                                                                                                                                                                                                                                                                                                                                                                                                                                                                                                                                                                                                                                                                                                                                                                                                                                                                                                                                                                                                                                                                                                                                                                                                                                                                                                                                                                                                           | 11.24                | 84.64               | -10.50                | GC27         | 8.66                  | 26                       | -3.00                   |                                                         |                        |
| 209                                                                                                                                                                                                                                                                                                                                                                                                                                                                                                                                                                                                                                                                                                                                                                                                                                                                                                                                                                                                                                                                                                                                                                                                                                                                                                                                                                                                                                                                                                                                                                                                                                                                                                                                                                                                                                                                                                                                                                                                                                                                                                                            | 11.28                | 66.09               | -10.00                | GC28         | 9.79                  | -24                      | -8.00                   |                                                         |                        |
| 2037                                                                                                                                                                                                                                                                                                                                                                                                                                                                                                                                                                                                                                                                                                                                                                                                                                                                                                                                                                                                                                                                                                                                                                                                                                                                                                                                                                                                                                                                                                                                                                                                                                                                                                                                                                                                                                                                                                                                                                                                                                                                                                                           | 11.53                | 79.26               | -12.50                | GC30         | 10.44                 | 41                       | -6.00                   |                                                         |                        |
| 2040                                                                                                                                                                                                                                                                                                                                                                                                                                                                                                                                                                                                                                                                                                                                                                                                                                                                                                                                                                                                                                                                                                                                                                                                                                                                                                                                                                                                                                                                                                                                                                                                                                                                                                                                                                                                                                                                                                                                                                                                                                                                                                                           | 11.69                | 80.39               | -14.00                | GC32         | 11.22                 | 81                       | -5.50                   |                                                         |                        |
| 214                                                                                                                                                                                                                                                                                                                                                                                                                                                                                                                                                                                                                                                                                                                                                                                                                                                                                                                                                                                                                                                                                                                                                                                                                                                                                                                                                                                                                                                                                                                                                                                                                                                                                                                                                                                                                                                                                                                                                                                                                                                                                                                            | 11.54                | 62.15               | -12.50                | GC35         | 12.48                 | 120                      | -10.00                  |                                                         |                        |
| 2044                                                                                                                                                                                                                                                                                                                                                                                                                                                                                                                                                                                                                                                                                                                                                                                                                                                                                                                                                                                                                                                                                                                                                                                                                                                                                                                                                                                                                                                                                                                                                                                                                                                                                                                                                                                                                                                                                                                                                                                                                                                                                                                           | 11.81                | 76.44<br>76.41      | -13.00                | GC37<br>GC40 | 13.10                 | 157                      | -12.50                  |                                                         |                        |
| 2048                                                                                                                                                                                                                                                                                                                                                                                                                                                                                                                                                                                                                                                                                                                                                                                                                                                                                                                                                                                                                                                                                                                                                                                                                                                                                                                                                                                                                                                                                                                                                                                                                                                                                                                                                                                                                                                                                                                                                                                                                                                                                                                           | 11.68                | 76.41               | -15.00                | GC40<br>GC43 | 13.27<br>13.79        | 173<br>198               | -21.50<br>-13.00        |                                                         |                        |
|                                                                                                                                                                                                                                                                                                                                                                                                                                                                                                                                                                                                                                                                                                                                                                                                                                                                                                                                                                                                                                                                                                                                                                                                                                                                                                                                                                                                                                                                                                                                                                                                                                                                                                                                                                                                                                                                                                                                                                                                                                                                                                                                |                      |                     |                       | GC45<br>GC45 | 13.79                 | 218                      | -13.00                  |                                                         |                        |
|                                                                                                                                                                                                                                                                                                                                                                                                                                                                                                                                                                                                                                                                                                                                                                                                                                                                                                                                                                                                                                                                                                                                                                                                                                                                                                                                                                                                                                                                                                                                                                                                                                                                                                                                                                                                                                                                                                                                                                                                                                                                                                                                |                      |                     |                       | GC43<br>GC48 | 14.02                 | 235                      | -15.00                  |                                                         |                        |
|                                                                                                                                                                                                                                                                                                                                                                                                                                                                                                                                                                                                                                                                                                                                                                                                                                                                                                                                                                                                                                                                                                                                                                                                                                                                                                                                                                                                                                                                                                                                                                                                                                                                                                                                                                                                                                                                                                                                                                                                                                                                                                                                |                      |                     |                       | GC50         | 14.15                 | 248                      | -15.00                  |                                                         | *forecast **nowo       |
| G Indices and I                                                                                                                                                                                                                                                                                                                                                                                                                                                                                                                                                                                                                                                                                                                                                                                                                                                                                                                                                                                                                                                                                                                                                                                                                                                                                                                                                                                                                                                                                                                                                                                                                                                                                                                                                                                                                                                                                                                                                                                                                                                                                                                | Interest Rates       | (%)                 |                       |              |                       |                          |                         | MPC Meeting Calendar fo                                 |                        |
|                                                                                                                                                                                                                                                                                                                                                                                                                                                                                                                                                                                                                                                                                                                                                                                                                                                                                                                                                                                                                                                                                                                                                                                                                                                                                                                                                                                                                                                                                                                                                                                                                                                                                                                                                                                                                                                                                                                                                                                                                                                                                                                                |                      | Level               | Net                   | Change       | d/d %                 | mtd %                    | ytd % BoN               | SARB                                                    | FOMC                   |
| G Money Mark                                                                                                                                                                                                                                                                                                                                                                                                                                                                                                                                                                                                                                                                                                                                                                                                                                                                                                                                                                                                                                                                                                                                                                                                                                                                                                                                                                                                                                                                                                                                                                                                                                                                                                                                                                                                                                                                                                                                                                                                                                                                                                                   | et Index             | 247.985             |                       | 0.051        | 0.02                  | 0.388                    | 1.562 15 Fe             |                                                         | 01 Feb                 |
| G Bond Index                                                                                                                                                                                                                                                                                                                                                                                                                                                                                                                                                                                                                                                                                                                                                                                                                                                                                                                                                                                                                                                                                                                                                                                                                                                                                                                                                                                                                                                                                                                                                                                                                                                                                                                                                                                                                                                                                                                                                                                                                                                                                                                   | C. IIIGCA            | 285.302             |                       | 1.450        | 0.51                  | 0.185                    | 2.726 19 Ap             |                                                         | 22 Mar                 |
| _ Jona mack                                                                                                                                                                                                                                                                                                                                                                                                                                                                                                                                                                                                                                                                                                                                                                                                                                                                                                                                                                                                                                                                                                                                                                                                                                                                                                                                                                                                                                                                                                                                                                                                                                                                                                                                                                                                                                                                                                                                                                                                                                                                                                                    | nt                   | 6.634               |                       | 0.022        | -                     | 0.165                    | 14 Ju                   |                                                         | 03 May                 |
| IRAR Overnial                                                                                                                                                                                                                                                                                                                                                                                                                                                                                                                                                                                                                                                                                                                                                                                                                                                                                                                                                                                                                                                                                                                                                                                                                                                                                                                                                                                                                                                                                                                                                                                                                                                                                                                                                                                                                                                                                                                                                                                                                                                                                                                  |                      | 7.594               |                       | 0.025        | -                     | -                        | 14 Ju                   | ,                                                       | 14 Jun                 |
|                                                                                                                                                                                                                                                                                                                                                                                                                                                                                                                                                                                                                                                                                                                                                                                                                                                                                                                                                                                                                                                                                                                                                                                                                                                                                                                                                                                                                                                                                                                                                                                                                                                                                                                                                                                                                                                                                                                                                                                                                                                                                                                                |                      | 7.594               |                       | 0.023        | -                     |                          | 25 Oc                   |                                                         | 26 Jul                 |
| /IBAR 3m                                                                                                                                                                                                                                                                                                                                                                                                                                                                                                                                                                                                                                                                                                                                                                                                                                                                                                                                                                                                                                                                                                                                                                                                                                                                                                                                                                                                                                                                                                                                                                                                                                                                                                                                                                                                                                                                                                                                                                                                                                                                                                                       |                      | 7.00                |                       |              |                       |                          |                         | . J. Sen                                                |                        |
| /IBAR 3m<br>A Repo Rate                                                                                                                                                                                                                                                                                                                                                                                                                                                                                                                                                                                                                                                                                                                                                                                                                                                                                                                                                                                                                                                                                                                                                                                                                                                                                                                                                                                                                                                                                                                                                                                                                                                                                                                                                                                                                                                                                                                                                                                                                                                                                                        |                      | 7.25                |                       |              |                       |                          |                         |                                                         |                        |
| /IBAR 3m<br>A Repo Rate<br>A Prime Rate                                                                                                                                                                                                                                                                                                                                                                                                                                                                                                                                                                                                                                                                                                                                                                                                                                                                                                                                                                                                                                                                                                                                                                                                                                                                                                                                                                                                                                                                                                                                                                                                                                                                                                                                                                                                                                                                                                                                                                                                                                                                                        |                      | 10.75               |                       |              |                       |                          | 06 De                   |                                                         | 20 Sep                 |
| /IBAR Overnigh<br>/IBAR 3m<br>A Repo Rate<br>A Prime Rate<br>AM Bank Rate<br>AM Prime Rate                                                                                                                                                                                                                                                                                                                                                                                                                                                                                                                                                                                                                                                                                                                                                                                                                                                                                                                                                                                                                                                                                                                                                                                                                                                                                                                                                                                                                                                                                                                                                                                                                                                                                                                                                                                                                                                                                                                                                                                                                                     |                      |                     |                       |              |                       |                          |                         |                                                         |                        |