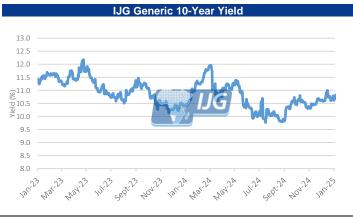

| Bond       | YTM    | Benchmark     | Benchmark YTM | Spread (bps) | All-In-Price | Coupon Rate | Next Coupon |
|------------|--------|---------------|---------------|--------------|--------------|-------------|-------------|
| GC25       | 7.267  | GT363/17Apr25 | 7.267         | 0            | 103.121      | 8.50        | 15-Apr-25   |
| GC26       | 8.581  | R186          | 8.370         | 21           | 102.860      | 8.50        | 15-Apr-25   |
| GC27       | 8.711  | R186          | 8.370         | 34           | 99.538       | 8.00        | 15-Jul-25   |
| GC28       | 9.030  | R2030         | 9.170         | -14          | 101.327      | 8.50        | 15-Apr-25   |
| GC30       | 9.100  | R2030         | 9.170         | -7           | 96.485       | 8.00        | 15-Jul-25   |
| GC32       | 9.821  | R213          | 9.560         | 26           | 98.971       | 9.00        | 15-Apr-25   |
| GC35       | 10.892 | R209          | 10.800        | 9            | 92.362       | 9.50        | 15-Jul-25   |
| GC37       | 11.066 | R2037         | 11.000        | 7            | 90.470       | 9.50        | 15-Jul-25   |
| GC40       | 11.381 | R214          | 11.210        | 17           | 91.954       | 9.80        | 15-Apr-25   |
| GC43       | 11.392 | R2044         | 11.440        | -5           | 90.315       | 10.00       | 15-Jul-25   |
| GC45       | 11.616 | R2044         | 11.440        | 18           | 87.244       | 9.85        | 15-Jul-25   |
| GC48       | 11.665 | R2048         | 11.395        | 27           | 90.162       | 10.00       | 15-Apr-25   |
| GC50       | 11.487 | R2048         | 11.395        | 9            | 90.831       | 10.25       | 15-Jul-25   |
| GI25       | 4.000  |               |               |              | 154.171      | 3.80        | 15-Jul-25   |
| GI27       | 4.645  |               |               |              | 119.366      | 4.00        | 15-Apr-25   |
| GI29       | 4.761  |               |               |              | 135.443      | 4.50        | 15-Jul-25   |
| GI33       | 5.321  |               |               |              | 126.348      | 4.50        | 15-Apr-25   |
| GI36       | 5.590  |               |               |              | 118.001      | 4.80        | 15-Jul-25   |
| Eurobond 2 | 6.538  | 10YUSBond     | 4.533         | 201          | 100.769      | 5.25        | 29-Apr-25   |
| NAM04      | 9.780  | R186          | 8.370         | 141          | 101.611      | 10.51       | 01-Aug-25   |