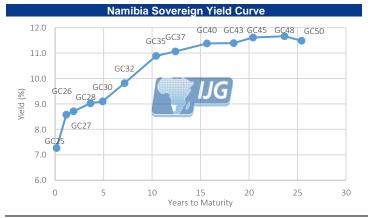

| Bond       | YTM    | Benchmark     | Benchmark YTM | Spread (bps) | All-In-Price | Coupon Rate | Next Coupon |
|------------|--------|---------------|---------------|--------------|--------------|-------------|-------------|
| GC25       | 7.267  | GT363/17Apr25 | 7.267         | 0            | 103.121      | 8.50        | 15-Apr-25   |
| GC26       | 8.581  | R186          | 8.370         | 21           | 102.860      | 8.50        | 15-Apr-25   |
| GC27       | 8.711  | R186          | 8.370         | 34           | 99.538       | 8.00        | 15-Jul-25   |
| GC28       | 9.030  | R2030         | 9.170         | -14          | 101.327      | 8.50        | 15-Apr-25   |
| GC30       | 9.100  | R2030         | 9.170         | -7           | 96.485       | 8.00        | 15-Jul-25   |
| GC32       | 9.821  | R213          | 9.560         | 26           | 98.971       | 9.00        | 15-Apr-25   |
| GC35       | 10.892 | R209          | 10.800        | 9            | 92.362       | 9.50        | 15-Jul-25   |
| GC37       | 11.066 | R2037         | 11.000        | 7            | 90.470       | 9.50        | 15-Jul-25   |
| GC40       | 11.381 | R214          | 11.210        | 17           | 91.954       | 9.80        | 15-Apr-25   |
| GC43       | 11.392 | R2044         | 11.440        | -5           | 90.315       | 10.00       | 15-Jul-25   |
| GC45       | 11.616 | R2044         | 11.440        | 18           | 87.244       | 9.85        | 15-Jul-25   |
| GC48       | 11.665 | R2048         | 11.395        | 27           | 90.162       | 10.00       | 15-Apr-25   |
| GC50       | 11.487 | R2048         | 11.395        | 9            | 90.831       | 10.25       | 15-Jul-25   |
| GI25       | 4.000  |               |               |              | 154.171      | 3.80        | 15-Jul-25   |
| GI27       | 4.645  |               |               |              | 119.366      | 4.00        | 15-Apr-25   |
| GI29       | 4.761  |               |               |              | 135.443      | 4.50        | 15-Jul-25   |
| GI33       | 5.321  |               |               |              | 126.348      | 4.50        | 15-Apr-25   |
| GI36       | 5.590  |               |               |              | 118.001      | 4.80        | 15-Jul-25   |
| Eurobond 2 | 6.538  | 10YUSBond     | 4.533         | 201          | 100.769      | 5.25        | 29-Apr-25   |
| NAM04      | 9.780  | R186          | 8.370         | 141          | 101.611      | 10.51       | 01-Aug-25   |