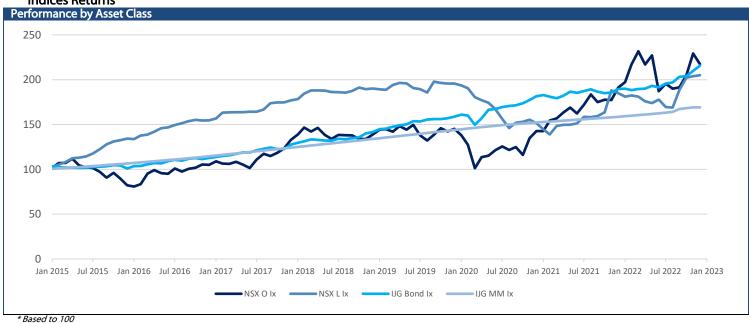

55     | 1,597    |
| NGNGLD |               | 30,805            | -250.00    | -0.81 | -1.35 | 7.02   | 31,227    | 25,948   |
| NGNPLD |               | 25,848            | 41.00      | 0.16  | -4.89 | -12.32 | 45,671    | 25,151   |
| NGNPLT | 3,092         | 15,929            | -70.00     | -0.44 | -5.45 | -8.02  | 17,972    | 13,519   |
| SXNEMG |               | 5,388             | -76.00     | -1.39 | 0.32  | 10.68  | 5,464     | 4,582    |
| SXNWDM |               | 7,068             | -87.00     | -1.22 | 4.32  | 13.54  | 7,155     | 5,545    |
| SXNNDQ |               | 12,645            | -304.00    | -2.35 | 7.15  | 20.19  | 12,949    | 10,140   |
| SXN500 |               | 7,619             | -114.00    | -1.47 | 4.53  | 13.01  | 7,733     | 6,019    |

# **Indices Returns**



## Namibian Bonds

| Namibian Bonds        |        |               | Benchmark |                    |              | -1          | Modified |
|-----------------------|--------|---------------|-----------|--------------------|--------------|-------------|----------|
| Government Bonds      | YTM    | Benchmark     | YTM       | Premium Last Trade | All-In-Price | Clean Price | Duration |
| GC23                  | 8.559  | GT364/20Oct23 | 8.559     | 0                  | 103.201      | 100.170     | 0.609    |
| GC24                  | 7.475  | R186          | 8.555     | -108               | 108.218      | 104.622     | 1.462    |
| GC25                  | 8.755  | R186          | 8.555     | 20                 | 102.408      | 99.497      | 1.878    |
| GC26                  | 8.921  |