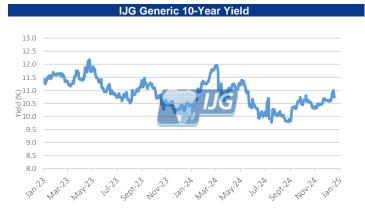

# **IJG** Daily Bulletin

Monday, 20 January 2025

| Local Indices                                                                                                                 |                                                                                                                                                                                     |                                                                                               |                                                                     |                                                                                                                                                                                                                                                                                                                                                                                                                                                                                                                                                                                                                                                                                                                                                                                                                                                                                                                                                                                                                                                                                                                                                                                                                                                                                                                                                                                                                                                                                                                                                                                                                                                                                                                                                                                                                                                                                                                                                                                                                                                                                                                                                                                                                                                                                                                                                                                                                                                                                                                                                                                                                                                                                                                                                                                                                                        |                                                                                                                         |                                                                                           |                                                                                                                    |
|-------------------------------------------------------------------------------------------------------------------------------|-------------------------------------------------------------------------------------------------------------------------------------------------------------------------------------|-----------------------------------------------------------------------------------------------|---------------------------------------------------------------------|----------------------------------------------------------------------------------------------------------------------------------------------------------------------------------------------------------------------------------------------------------------------------------------------------------------------------------------------------------------------------------------------------------------------------------------------------------------------------------------------------------------------------------------------------------------------------------------------------------------------------------------------------------------------------------------------------------------------------------------------------------------------------------------------------------------------------------------------------------------------------------------------------------------------------------------------------------------------------------------------------------------------------------------------------------------------------------------------------------------------------------------------------------------------------------------------------------------------------------------------------------------------------------------------------------------------------------------------------------------------------------------------------------------------------------------------------------------------------------------------------------------------------------------------------------------------------------------------------------------------------------------------------------------------------------------------------------------------------------------------------------------------------------------------------------------------------------------------------------------------------------------------------------------------------------------------------------------------------------------------------------------------------------------------------------------------------------------------------------------------------------------------------------------------------------------------------------------------------------------------------------------------------------------------------------------------------------------------------------------------------------------------------------------------------------------------------------------------------------------------------------------------------------------------------------------------------------------------------------------------------------------------------------------------------------------------------------------------------------------------------------------------------------------------------------------------------------------|-------------------------------------------------------------------------------------------------------------------------|-------------------------------------------------------------------------------------------|--------------------------------------------------------------------------------------------------------------------|
|                                                                                                                               | Level                                                                                                                                                                               | Net Change                                                                                    | d/d %                                                               | mtd %                                                                                                                                                                                                                                                                                                                                                                                                                                                                                                                                                                                                                                                                                                                                                                                                                                                                                                                                                                                                                                                                                                                                                                                                                                                                                                                                                                                                                                                                                                                                                                                                                                                                                                                                                                                                                                                                                                                                                                                                                                                                                                                                                                                                                                                                                                                                                                                                                                                                                                                                                                                                                                                                                                                                                                                                                                  | ytd %                                                                                                                   | 52Wk High                                                                                 | 52Wk Low                                                                                                           |
| NSX Overall                                                                                                                   | 1835                                                                                                                                                                                | 40.31                                                                                         | 2.25                                                                | 1.88                                                                                                                                                                                                                                                                                                                                                                                                                                                                                                                                                                                                                                                                                                                                                                                                                                                                                                                                                                                                                                                                                                                                                                                                                                                                                                                                                                                                                                                                                                                                                                                                                                                                                                                                                                                                                                                                                                                                                                                                                                                                                                                                                                                                                                                                                                                                                                                                                                                                                                                                                                                                                                                                                                                                                                                                                                   | 1.88                                                                                                                    | 1933                                                                                      | 1483                                                                                                               |
| NSX Local                                                                                                                     | 698                                                                                                                                                                                 | 0.67                                                                                          | 0.10                                                                | 1.01                                                                                                                                                                                                                                                                                                                                                                                                                                                                                                                                                                                                                                                                                                                                                                                                                                                                                                                                                                                                                                                                                                                                                                                                                                                                                                                                                                                                                                                                                                                                                                                                                                                                                                                                                                                                                                                                                                                                                                                                                                                                                                                                                                                                                                                                                                                                                                                                                                                                                                                                                                                                                                                                                                                                                                                                                                   | 1.01                                                                                                                    | 699                                                                                       | 617                                                                                                                |
| JSE ALSI                                                                                                                      | 84700                                                                                                                                                                               | 1041.72                                                                                       | 1.25                                                                | 0.72                                                                                                                                                                                                                                                                                                                                                                                                                                                                                                                                                                                                                                                                                                                                                                                                                                                                                                                                                                                                                                                                                                                                                                                                                                                                                                                                                                                                                                                                                                                                                                                                                                                                                                                                                                                                                                                                                                                                                                                                                                                                                                                                                                                                                                                                                                                                                                                                                                                                                                                                                                                                                                                                                                                                                                                                                                   | 0.72                                                                                                                    | 87884                                                                                     | 71663                                                                                                              |
| JSE Top 40                                                                                                                    | 76232                                                                                                                                                                               | 976.32                                                                                        | 1.30                                                                | 1.13                                                                                                                                                                                                                                                                                                                                                                                                                                                                                                                                                                                                                                                                                                                                                                                                                                                                                                                                                                                                                                                                                                                                                                                                                                                                                                                                                                                                                                                                                                                                                                                                                                                                                                                                                                                                                                                                                                                                                                                                                                                                                                                                                                                                                                                                                                                                                                                                                                                                                                                                                                                                                                                                                                                                                                                                                                   | 1.13                                                                                                                    | 79719                                                                                     | 65416                                                                                                              |
| JSE INDI                                                                                                                      | 115819                                                                                                                                                                              | 1390.80                                                                                       | 1.22                                                                | -2.41                                                                                                                                                                                                                                                                                                                                                                                                                                                                                                                                                                                                                                                                                                                                                                                                                                                                                                                                                                                                                                                                                                                                                                                                                                                                                                                                                                                                                                                                                                                                                                                                                                                                                                                                                                                                                                                                                                                                                                                                                                                                                                                                                                                                                                                                                                                                                                                                                                                                                                                                                                                                                                                                                                                                                                                                                                  | -2.41                                                                                                                   | 123246                                                                                    | 97204                                                                                                              |
| JSE FINI                                                                                                                      | 20507                                                                                                                                                                               | 334.31                                                                                        | 1.66                                                                | -0.50                                                                                                                                                                                                                                                                                                                                                                                                                                                                                                                                                                                                                                                                                                                                                                                                                                                                                                                                                                                                                                                                                                                                                                                                                                                                                                                                                                                                                                                                                                                                                                                                                                                                                                                                                                                                                                                                                                                                                                                                                                                                                                                                                                                                                                                                                                                                                                                                                                                                                                                                                                                                                                                                                                                                                                                                                                  | -0.50                                                                                                                   | 21735                                                                                     | 15313                                                                                                              |
|                                                                                                                               |                                                                                                                                                                                     |                                                                                               |                                                                     |                                                                                                                                                                                                                                                                                                                                                                                                                                                                                                                                                                                                                                                                                                                                                                                                                                                                                                                                                                                                                                                                                                                                                                                                                                                                                                                                                                                                                                                                                                                                                                                                                                                                                                                                                                                                                                                                                                                                                                                                                                                                                                                                                                                                                                                                                                                                                                                                                                                                                                                                                                                                                                                                                                                                                                                                                                        |                                                                                                                         |                                                                                           |                                                                                                                    |
| JSE RESI                                                                                                                      | 58565                                                                                                                                                                               | 387.27                                                                                        | 0.67                                                                | 12.82                                                                                                                                                                                                                                                                                                                                                                                                                                                                                                                                                                                                                                                                                                                                                                                                                                                                                                                                                                                                                                                                                                                                                                                                                                                                                                                                                                                                                                                                                                                                                                                                                                                                                                                                                                                                                                                                                                                                                                                                                                                                                                                                                                                                                                                                                                                                                                                                                                                                                                                                                                                                                                                                                                                                                                                                                                  | 12.82                                                                                                                   | 66214                                                                                     | 48725                                                                                                              |
| JSE Banks                                                                                                                     | 12634                                                                                                                                                                               | 210.69                                                                                        | 1.70                                                                | -0.24                                                                                                                                                                                                                                                                                                                                                                                                                                                                                                                                                                                                                                                                                                                                                                                                                                                                                                                                                                                                                                                                                                                                                                                                                                                                                                                                                                                                                                                                                                                                                                                                                                                                                                                                                                                                                                                                                                                                                                                                                                                                                                                                                                                                                                                                                                                                                                                                                                                                                                                                                                                                                                                                                                                                                                                                                                  | -0.24                                                                                                                   | 13613                                                                                     | 9378                                                                                                               |
| Global Indices                                                                                                                |                                                                                                                                                                                     | N . el                                                                                        | 1/ 10/                                                              | 1.10/                                                                                                                                                                                                                                                                                                                                                                                                                                                                                                                                                                                                                                                                                                                                                                                                                                                                                                                                                                                                                                                                                                                                                                                                                                                                                                                                                                                                                                                                                                                                                                                                                                                                                                                                                                                                                                                                                                                                                                                                                                                                                                                                                                                                                                                                                                                                                                                                                                                                                                                                                                                                                                                                                                                                                                                                                                  | 1.10/                                                                                                                   |                                                                                           | 50111                                                                                                              |
|                                                                                                                               | Level                                                                                                                                                                               | Net Change                                                                                    | d/d %                                                               | mtd %                                                                                                                                                                                                                                                                                                                                                                                                                                                                                                                                                                                                                                                                                                                                                                                                                                                                                                                                                                                                                                                                                                                                                                                                                                                                                                                                                                                                                                                                                                                                                                                                                                                                                                                                                                                                                                                                                                                                                                                                                                                                                                                                                                                                                                                                                                                                                                                                                                                                                                                                                                                                                                                                                                                                                                                                                                  | ytd %                                                                                                                   | 52Wk High                                                                                 | 52Wk Low                                                                                                           |
| Dow Jones                                                                                                                     | 43488                                                                                                                                                                               | 334.70                                                                                        | 0.78                                                                | 2.22                                                                                                                                                                                                                                                                                                                                                                                                                                                                                                                                                                                                                                                                                                                                                                                                                                                                                                                                                                                                                                                                                                                                                                                                                                                                                                                                                                                                                                                                                                                                                                                                                                                                                                                                                                                                                                                                                                                                                                                                                                                                                                                                                                                                                                                                                                                                                                                                                                                                                                                                                                                                                                                                                                                                                                                                                                   | 2.22                                                                                                                    | 45074                                                                                     | 37612                                                                                                              |
| S&P 500                                                                                                                       | 5997                                                                                                                                                                                | 59.32                                                                                         | 1.00                                                                | 1.96                                                                                                                                                                                                                                                                                                                                                                                                                                                                                                                                                                                                                                                                                                                                                                                                                                                                                                                                                                                                                                                                                                                                                                                                                                                                                                                                                                                                                                                                                                                                                                                                                                                                                                                                                                                                                                                                                                                                                                                                                                                                                                                                                                                                                                                                                                                                                                                                                                                                                                                                                                                                                                                                                                                                                                                                                                   | 1.96                                                                                                                    | 6100                                                                                      | 4844                                                                                                               |
| NASDAQ                                                                                                                        | 19630                                                                                                                                                                               | 291.91                                                                                        | 1.51                                                                | 1.65                                                                                                                                                                                                                                                                                                                                                                                                                                                                                                                                                                                                                                                                                                                                                                                                                                                                                                                                                                                                                                                                                                                                                                                                                                                                                                                                                                                                                                                                                                                                                                                                                                                                                                                                                                                                                                                                                                                                                                                                                                                                                                                                                                                                                                                                                                                                                                                                                                                                                                                                                                                                                                                                                                                                                                                                                                   | 1.65                                                                                                                    | 20205                                                                                     | 15158                                                                                                              |
| FTSE100                                                                                                                       | 8505                                                                                                                                                                                | 113.32                                                                                        | 1.35                                                                | 4.06                                                                                                                                                                                                                                                                                                                                                                                                                                                                                                                                                                                                                                                                                                                                                                                                                                                                                                                                                                                                                                                                                                                                                                                                                                                                                                                                                                                                                                                                                                                                                                                                                                                                                                                                                                                                                                                                                                                                                                                                                                                                                                                                                                                                                                                                                                                                                                                                                                                                                                                                                                                                                                                                                                                                                                                                                                   | 4.06                                                                                                                    | 8533                                                                                      | 7456                                                                                                               |
| DAX                                                                                                                           | 20903                                                                                                                                                                               | 248.00                                                                                        | 1.20                                                                | 4.99                                                                                                                                                                                                                                                                                                                                                                                                                                                                                                                                                                                                                                                                                                                                                                                                                                                                                                                                                                                                                                                                                                                                                                                                                                                                                                                                                                                                                                                                                                                                                                                                                                                                                                                                                                                                                                                                                                                                                                                                                                                                                                                                                                                                                                                                                                                                                                                                                                                                                                                                                                                                                                                                                                                                                                                                                                   | 4.99                                                                                                                    | 20925                                                                                     | 16608                                                                                                              |
| Hang Seng                                                                                                                     | 20041                                                                                                                                                                               | 457.03                                                                                        | 2.33                                                                | -0.09                                                                                                                                                                                                                                                                                                                                                                                                                                                                                                                                                                                                                                                                                                                                                                                                                                                                                                                                                                                                                                                                                                                                                                                                                                                                                                                                                                                                                                                                                                                                                                                                                                                                                                                                                                                                                                                                                                                                                                                                                                                                                                                                                                                                                                                                                                                                                                                                                                                                                                                                                                                                                                                                                                                                                                                                                                  | -0.09                                                                                                                   | 23242                                                                                     | 14794                                                                                                              |
| Nikkei                                                                                                                        | 38894                                                                                                                                                                               | 442.55                                                                                        | 1.15                                                                | -2.51                                                                                                                                                                                                                                                                                                                                                                                                                                                                                                                                                                                                                                                                                                                                                                                                                                                                                                                                                                                                                                                                                                                                                                                                                                                                                                                                                                                                                                                                                                                                                                                                                                                                                                                                                                                                                                                                                                                                                                                                                                                                                                                                                                                                                                                                                                                                                                                                                                                                                                                                                                                                                                                                                                                                                                                                                                  | -2.51                                                                                                                   | 42427                                                                                     | 31156                                                                                                              |
| Currencies                                                                                                                    |                                                                                                                                                                                     |                                                                                               |                                                                     |                                                                                                                                                                                                                                                                                                                                                                                                                                                                                                                                                                                                                                                                                                                                                                                                                                                                                                                                                                                                                                                                                                                                                                                                                                                                                                                                                                                                                                                                                                                                                                                                                                                                                                                                                                                                                                                                                                                                                                                                                                                                                                                                                                                                                                                                                                                                                                                                                                                                                                                                                                                                                                                                                                                                                                                                                                        |                                                                                                                         |                                                                                           |                                                                                                                    |
|                                                                                                                               | Level                                                                                                                                                                               | Net Change                                                                                    | d/d %                                                               | mtd %                                                                                                                                                                                                                                                                                                                                                                                                                                                                                                                                                                                                                                                                                                                                                                                                                                                                                                                                                                                                                                                                                                                                                                                                                                                                                                                                                                                                                                                                                                                                                                                                                                                                                                                                                                                                                                                                                                                                                                                                                                                                                                                                                                                                                                                                                                                                                                                                                                                                                                                                                                                                                                                                                                                                                                                                                                  | ytd %                                                                                                                   | 52Wk High                                                                                 | 52Wk Low                                                                                                           |
| N\$/US\$                                                                                                                      | 18.70                                                                                                                                                                               | -0.05                                                                                         | 0.26                                                                | 0.76                                                                                                                                                                                                                                                                                                                                                                                                                                                                                                                                                                                                                                                                                                                                                                                                                                                                                                                                                                                                                                                                                                                                                                                                                                                                                                                                                                                                                                                                                                                                                                                                                                                                                                                                                                                                                                                                                                                                                                                                                                                                                                                                                                                                                                                                                                                                                                                                                                                                                                                                                                                                                                                                                                                                                                                                                                   | 0.76                                                                                                                    | 19.39                                                                                     | 17.04                                                                                                              |
| N\$/£                                                                                                                         | 22.83                                                                                                                                                                               | 0.02                                                                                          | -0.09                                                               | 3.24                                                                                                                                                                                                                                                                                                                                                                                                                                                                                                                                                                                                                                                                                                                                                                                                                                                                                                                                                                                                                                                                                                                                                                                                                                                                                                                                                                                                                                                                                                                                                                                                                                                                                                                                                                                                                                                                                                                                                                                                                                                                                                                                                                                                                                                                                                                                                                                                                                                                                                                                                                                                                                                                                                                                                                                                                                   | 3.24                                                                                                                    | 24.59                                                                                     | 22.44                                                                                                              |
| •                                                                                                                             |                                                                                                                                                                                     |                                                                                               |                                                                     |                                                                                                                                                                                                                                                                                                                                                                                                                                                                                                                                                                                                                                                                                                                                                                                                                                                                                                                                                                                                                                                                                                                                                                                                                                                                                                                                                                                                                                                                                                                                                                                                                                                                                                                                                                                                                                                                                                                                                                                                                                                                                                                                                                                                                                                                                                                                                                                                                                                                                                                                                                                                                                                                                                                                                                                                                                        |                                                                                                                         |                                                                                           |                                                                                                                    |
| N\$/€                                                                                                                         | 19.27                                                                                                                                                                               | 0.01                                                                                          | -0.04                                                               | 1.21                                                                                                                                                                                                                                                                                                                                                                                                                                                                                                                                                                                                                                                                                                                                                                                                                                                                                                                                                                                                                                                                                                                                                                                                                                                                                                                                                                                                                                                                                                                                                                                                                                                                                                                                                                                                                                                                                                                                                                                                                                                                                                                                                                                                                                                                                                                                                                                                                                                                                                                                                                                                                                                                                                                                                                                                                                   | 1.21                                                                                                                    | 20.99                                                                                     | 18.50                                                                                                              |
| N\$/AUD\$                                                                                                                     | 11.62                                                                                                                                                                               | 0.01                                                                                          | -0.05                                                               | 0.32                                                                                                                                                                                                                                                                                                                                                                                                                                                                                                                                                                                                                                                                                                                                                                                                                                                                                                                                                                                                                                                                                                                                                                                                                                                                                                                                                                                                                                                                                                                                                                                                                                                                                                                                                                                                                                                                                                                                                                                                                                                                                                                                                                                                                                                                                                                                                                                                                                                                                                                                                                                                                                                                                                                                                                                                                                   | 0.32                                                                                                                    | 12.74                                                                                     | 11.26                                                                                                              |
| N\$/CAD\$                                                                                                                     | 12.94                                                                                                                                                                               | -0.01                                                                                         | 0.06                                                                | 1.15                                                                                                                                                                                                                                                                                                                                                                                                                                                                                                                                                                                                                                                                                                                                                                                                                                                                                                                                                                                                                                                                                                                                                                                                                                                                                                                                                                                                                                                                                                                                                                                                                                                                                                                                                                                                                                                                                                                                                                                                                                                                                                                                                                                                                                                                                                                                                                                                                                                                                                                                                                                                                                                                                                                                                                                                                                   | 1.15                                                                                                                    | 14.38                                                                                     | 12.46                                                                                                              |
| US\$/€                                                                                                                        | 1.03                                                                                                                                                                                | 0.00                                                                                          | 0.30                                                                | -0.48                                                                                                                                                                                                                                                                                                                                                                                                                                                                                                                                                                                                                                                                                                                                                                                                                                                                                                                                                                                                                                                                                                                                                                                                                                                                                                                                                                                                                                                                                                                                                                                                                                                                                                                                                                                                                                                                                                                                                                                                                                                                                                                                                                                                                                                                                                                                                                                                                                                                                                                                                                                                                                                                                                                                                                                                                                  | -0.48                                                                                                                   | 1.12                                                                                      | 1.02                                                                                                               |
| US\$/¥                                                                                                                        | 155.98                                                                                                                                                                              | -0.32                                                                                         | 0.21                                                                | 0.78                                                                                                                                                                                                                                                                                                                                                                                                                                                                                                                                                                                                                                                                                                                                                                                                                                                                                                                                                                                                                                                                                                                                                                                                                                                                                                                                                                                                                                                                                                                                                                                                                                                                                                                                                                                                                                                                                                                                                                                                                                                                                                                                                                                                                                                                                                                                                                                                                                                                                                                                                                                                                                                                                                                                                                                                                                   | 0.78                                                                                                                    | 161.95                                                                                    | 139.58                                                                                                             |
| Commodities                                                                                                                   | 100.50                                                                                                                                                                              | 0.52                                                                                          | 0.21                                                                | 0.70                                                                                                                                                                                                                                                                                                                                                                                                                                                                                                                                                                                                                                                                                                                                                                                                                                                                                                                                                                                                                                                                                                                                                                                                                                                                                                                                                                                                                                                                                                                                                                                                                                                                                                                                                                                                                                                                                                                                                                                                                                                                                                                                                                                                                                                                                                                                                                                                                                                                                                                                                                                                                                                                                                                                                                                                                                   | 0.70                                                                                                                    | 101/55                                                                                    | 105,00                                                                                                             |
| Commodities                                                                                                                   | Level                                                                                                                                                                               | Net Change                                                                                    | d/d %                                                               | mtd %                                                                                                                                                                                                                                                                                                                                                                                                                                                                                                                                                                                                                                                                                                                                                                                                                                                                                                                                                                                                                                                                                                                                                                                                                                                                                                                                                                                                                                                                                                                                                                                                                                                                                                                                                                                                                                                                                                                                                                                                                                                                                                                                                                                                                                                                                                                                                                                                                                                                                                                                                                                                                                                                                                                                                                                                                                  | ytd %                                                                                                                   | 52Wk High                                                                                 | 52Wk Low                                                                                                           |
| Brent Crude                                                                                                                   | 80.67                                                                                                                                                                               | -0.12                                                                                         | -0.15                                                               | 8.08                                                                                                                                                                                                                                                                                                                                                                                                                                                                                                                                                                                                                                                                                                                                                                                                                                                                                                                                                                                                                                                                                                                                                                                                                                                                                                                                                                                                                                                                                                                                                                                                                                                                                                                                                                                                                                                                                                                                                                                                                                                                                                                                                                                                                                                                                                                                                                                                                                                                                                                                                                                                                                                                                                                                                                                                                                   | 8.08                                                                                                                    | 84.63                                                                                     | 67.85                                                                                                              |
| Gold                                                                                                                          |                                                                                                                                                                                     |                                                                                               |                                                                     |                                                                                                                                                                                                                                                                                                                                                                                                                                                                                                                                                                                                                                                                                                                                                                                                                                                                                                                                                                                                                                                                                                                                                                                                                                                                                                                                                                                                                                                                                                                                                                                                                                                                                                                                                                                                                                                                                                                                                                                                                                                                                                                                                                                                                                                                                                                                                                                                                                                                                                                                                                                                                                                                                                                                                                                                                                        |                                                                                                                         |                                                                                           | 1984.34                                                                                                            |
|                                                                                                                               | 2706.39                                                                                                                                                                             | 3.15                                                                                          | 0.12                                                                | 3.12                                                                                                                                                                                                                                                                                                                                                                                                                                                                                                                                                                                                                                                                                                                                                                                                                                                                                                                                                                                                                                                                                                                                                                                                                                                                                                                                                                                                                                                                                                                                                                                                                                                                                                                                                                                                                                                                                                                                                                                                                                                                                                                                                                                                                                                                                                                                                                                                                                                                                                                                                                                                                                                                                                                                                                                                                                   | 3.12                                                                                                                    | 2790.10                                                                                   |                                                                                                                    |
| Platinum                                                                                                                      | 944.76                                                                                                                                                                              | 0.36                                                                                          | 0.04                                                                | 4.10                                                                                                                                                                                                                                                                                                                                                                                                                                                                                                                                                                                                                                                                                                                                                                                                                                                                                                                                                                                                                                                                                                                                                                                                                                                                                                                                                                                                                                                                                                                                                                                                                                                                                                                                                                                                                                                                                                                                                                                                                                                                                                                                                                                                                                                                                                                                                                                                                                                                                                                                                                                                                                                                                                                                                                                                                                   | 4.10                                                                                                                    | 1095.69                                                                                   | 868.55                                                                                                             |
| Copper                                                                                                                        | 434.55                                                                                                                                                                              | -2.30                                                                                         | -0.53                                                               | 7.92                                                                                                                                                                                                                                                                                                                                                                                                                                                                                                                                                                                                                                                                                                                                                                                                                                                                                                                                                                                                                                                                                                                                                                                                                                                                                                                                                                                                                                                                                                                                                                                                                                                                                                                                                                                                                                                                                                                                                                                                                                                                                                                                                                                                                                                                                                                                                                                                                                                                                                                                                                                                                                                                                                                                                                                                                                   | 7.92                                                                                                                    | 509.85                                                                                    | 378.05                                                                                                             |
| Silver                                                                                                                        | 30.41                                                                                                                                                                               | 0.04                                                                                          | 0.13                                                                | 5.21                                                                                                                                                                                                                                                                                                                                                                                                                                                                                                                                                                                                                                                                                                                                                                                                                                                                                                                                                                                                                                                                                                                                                                                                                                                                                                                                                                                                                                                                                                                                                                                                                                                                                                                                                                                                                                                                                                                                                                                                                                                                                                                                                                                                                                                                                                                                                                                                                                                                                                                                                                                                                                                                                                                                                                                                                                   | 5.21                                                                                                                    | 34.90                                                                                     | 21.93                                                                                                              |
| Palladium                                                                                                                     | 966.00                                                                                                                                                                              | -1.10                                                                                         | -0.11                                                               | 6.18                                                                                                                                                                                                                                                                                                                                                                                                                                                                                                                                                                                                                                                                                                                                                                                                                                                                                                                                                                                                                                                                                                                                                                                                                                                                                                                                                                                                                                                                                                                                                                                                                                                                                                                                                                                                                                                                                                                                                                                                                                                                                                                                                                                                                                                                                                                                                                                                                                                                                                                                                                                                                                                                                                                                                                                                                                   | 6.18                                                                                                                    | 1260.00                                                                                   | 841.00                                                                                                             |
| Uranium                                                                                                                       | 73.95                                                                                                                                                                               | 0.10                                                                                          | 0.14                                                                | 1.44                                                                                                                                                                                                                                                                                                                                                                                                                                                                                                                                                                                                                                                                                                                                                                                                                                                                                                                                                                                                                                                                                                                                                                                                                                                                                                                                                                                                                                                                                                                                                                                                                                                                                                                                                                                                                                                                                                                                                                                                                                                                                                                                                                                                                                                                                                                                                                                                                                                                                                                                                                                                                                                                                                                                                                                                                                   | 1.44                                                                                                                    | 106.40                                                                                    | 70.00                                                                                                              |
| NSX Local                                                                                                                     |                                                                                                                                                                                     |                                                                                               |                                                                     |                                                                                                                                                                                                                                                                                                                                                                                                                                                                                                                                                                                                                                                                                                                                                                                                                                                                                                                                                                                                                                                                                                                                                                                                                                                                                                                                                                                                                                                                                                                                                                                                                                                                                                                                                                                                                                                                                                                                                                                                                                                                                                                                                                                                                                                                                                                                                                                                                                                                                                                                                                                                                                                                                                                                                                                                                                        |                                                                                                                         |                                                                                           |                                                                                                                    |
|                                                                                                                               | Level                                                                                                                                                                               | Last Change                                                                                   | Last %                                                              | mtd %                                                                                                                                                                                                                                                                                                                                                                                                                                                                                                                                                                                                                                                                                                                                                                                                                                                                                                                                                                                                                                                                                                                                                                                                                                                                                                                                                                                                                                                                                                                                                                                                                                                                                                                                                                                                                                                                                                                                                                                                                                                                                                                                                                                                                                                                                                                                                                                                                                                                                                                                                                                                                                                                                                                                                                                                                                  | ytd %                                                                                                                   | 52Wk High                                                                                 | 52Wk Low                                                                                                           |
| ANE                                                                                                                           | 899                                                                                                                                                                                 |                                                                                               |                                                                     |                                                                                                                                                                                                                                                                                                                                                                                                                                                                                                                                                                                                                                                                                                                                                                                                                                                                                                                                                                                                                                                                                                                                                                                                                                                                                                                                                                                                                                                                                                                                                                                                                                                                                                                                                                                                                                                                                                                                                                                                                                                                                                                                                                                                                                                                                                                                                                                                                                                                                                                                                                                                                                                                                                                                                                                                                                        |                                                                                                                         |                                                                                           | 32WK LOW                                                                                                           |
| CGP                                                                                                                           | 899                                                                                                                                                                                 | 0.00                                                                                          | 0.00                                                                | 0.00                                                                                                                                                                                                                                                                                                                                                                                                                                                                                                                                                                                                                                                                                                                                                                                                                                                                                                                                                                                                                                                                                                                                                                                                                                                                                                                                                                                                                                                                                                                                                                                                                                                                                                                                                                                                                                                                                                                                                                                                                                                                                                                                                                                                                                                                                                                                                                                                                                                                                                                                                                                                                                                                                                                                                                                                                                   | 0.00                                                                                                                    | 899                                                                                       | 899                                                                                                                |
|                                                                                                                               |                                                                                                                                                                                     |                                                                                               |                                                                     |                                                                                                                                                                                                                                                                                                                                                                                                                                                                                                                                                                                                                                                                                                                                                                                                                                                                                                                                                                                                                                                                                                                                                                                                                                                                                                                                                                                                                                                                                                                                                                                                                                                                                                                                                                                                                                                                                                                                                                                                                                                                                                                                                                                                                                                                                                                                                                                                                                                                                                                                                                                                                                                                                                                                                                                                                                        | 0.00                                                                                                                    | 899                                                                                       | 899                                                                                                                |
|                                                                                                                               | 2110                                                                                                                                                                                | 10.00                                                                                         | 0.48                                                                | 2.53                                                                                                                                                                                                                                                                                                                                                                                                                                                                                                                                                                                                                                                                                                                                                                                                                                                                                                                                                                                                                                                                                                                                                                                                                                                                                                                                                                                                                                                                                                                                                                                                                                                                                                                                                                                                                                                                                                                                                                                                                                                                                                                                                                                                                                                                                                                                                                                                                                                                                                                                                                                                                                                                                                                                                                                                                                   | 0.00<br>2.53                                                                                                            | 899<br>2110                                                                               | 899<br>1700                                                                                                        |
| FNB                                                                                                                           | 2110<br>4651                                                                                                                                                                        | 10.00<br>1.00                                                                                 | 0.48<br>0.02                                                        | 2.53<br>0.02                                                                                                                                                                                                                                                                                                                                                                                                                                                                                                                                                                                                                                                                                                                                                                                                                                                                                                                                                                                                                                                                                                                                                                                                                                                                                                                                                                                                                                                                                                                                                                                                                                                                                                                                                                                                                                                                                                                                                                                                                                                                                                                                                                                                                                                                                                                                                                                                                                                                                                                                                                                                                                                                                                                                                                                                                           | 0.00<br>2.53<br>0.02                                                                                                    | 899<br>2110<br>5200                                                                       | 899<br>1700<br>4600                                                                                                |
| FNB<br>LHN                                                                                                                    | 2110<br>4651<br>504                                                                                                                                                                 | 10.00<br>1.00<br>0.00                                                                         | 0.48<br>0.02<br>0.00                                                | 2.53<br>0.02<br>0.80                                                                                                                                                                                                                                                                                                                                                                                                                                                                                                                                                                                                                                                                                                                                                                                                                                                                                                                                                                                                                                                                                                                                                                                                                                                                                                                                                                                                                                                                                                                                                                                                                                                                                                                                                                                                                                                                                                                                                                                                                                                                                                                                                                                                                                                                                                                                                                                                                                                                                                                                                                                                                                                                                                                                                                                                                   | 0.00<br>2.53<br>0.02<br>0.80                                                                                            | 899<br>2110<br>5200<br>504                                                                | 899<br>1700<br>4600<br>395                                                                                         |
| FNB<br>LHN<br>MOC                                                                                                             | 2110<br>4651<br>504<br>781                                                                                                                                                          | 10.00<br>1.00<br>0.00<br>0.00                                                                 | 0.48<br>0.02<br>0.00<br>0.00                                        | 2.53<br>0.02<br>0.80<br>3.03                                                                                                                                                                                                                                                                                                                                                                                                                                                                                                                                                                                                                                                                                                                                                                                                                                                                                                                                                                                                                                                                                                                                                                                                                                                                                                                                                                                                                                                                                                                                                                                                                                                                                                                                                                                                                                                                                                                                                                                                                                                                                                                                                                                                                                                                                                                                                                                                                                                                                                                                                                                                                                                                                                                                                                                                           | 0.00<br>2.53<br>0.02<br>0.80<br>3.03                                                                                    | 899<br>2110<br>5200<br>504<br>850                                                         | 899<br>1700<br>4600<br>395<br>755                                                                                  |
| FNB<br>LHN<br>MOC<br>NAM                                                                                                      | 2110<br>4651<br>504<br>781<br>72                                                                                                                                                    | 10.00<br>1.00<br>0.00<br>0.00<br>0.00                                                         | 0.48<br>0.02<br>0.00<br>0.00<br>0.00                                | 2.53<br>0.02<br>0.80<br>3.03<br>0.00                                                                                                                                                                                                                                                                                                                                                                                                                                                                                                                                                                                                                                                                                                                                                                                                                                                                                                                                                                                                                                                                                                                                                                                                                                                                                                                                                                                                                                                                                                                                                                                                                                                                                                                                                                                                                                                                                                                                                                                                                                                                                                                                                                                                                                                                                                                                                                                                                                                                                                                                                                                                                                                                                                                                                                                                   | 0.00<br>2.53<br>0.02<br>0.80<br>3.03<br>0.00                                                                            | 899<br>2110<br>5200<br>504<br>850<br>72                                                   | 899<br>1700<br>4600<br>395<br>755<br>70                                                                            |
| FNB<br>LHN<br>MOC<br>NAM<br>NBS                                                                                               | 2110<br>4651<br>504<br>781<br>72<br>2898                                                                                                                                            | 10.00<br>1.00<br>0.00<br>0.00<br>0.00<br>0.00                                                 | 0.48<br>0.02<br>0.00<br>0.00<br>0.00<br>0.00                        | 2.53<br>0.02<br>0.80<br>3.03<br>0.00<br>0.24                                                                                                                                                                                                                                                                                                                                                                                                                                                                                                                                                                                                                                                                                                                                                                                                                                                                                                                                                                                                                                                                                                                                                                                                                                                                                                                                                                                                                                                                                                                                                                                                                                                                                                                                                                                                                                                                                                                                                                                                                                                                                                                                                                                                                                                                                                                                                                                                                                                                                                                                                                                                                                                                                                                                                                                           | 0.00<br>2.53<br>0.02<br>0.80<br>3.03<br>0.00                                                                            | 899<br>2110<br>5200<br>504<br>850<br>72<br>3150                                           | 899<br>1700<br>4600<br>395<br>755<br>70<br>2890                                                                    |
| FNB<br>LHN<br>MOC<br>NAM<br>NBS<br>NHL                                                                                        | 2110<br>4651<br>504<br>781<br>72<br>2898<br>250                                                                                                                                     | 10.00<br>1.00<br>0.00<br>0.00<br>0.00<br>0.00<br>0.00                                         | 0.48<br>0.02<br>0.00<br>0.00<br>0.00<br>0.00<br>0.00                | 2.53<br>0.02<br>0.80<br>3.03<br>0.00<br>0.24<br>0.00                                                                                                                                                                                                                                                                                                                                                                                                                                                                                                                                                                                                                                                                                                                                                                                                                                                                                                                                                                                                                                                                                                                                                                                                                                                                                                                                                                                                                                                                                                                                                                                                                                                                                                                                                                                                                                                                                                                                                                                                                                                                                                                                                                                                                                                                                                                                                                                                                                                                                                                                                                                                                                                                                                                                                                                   | 0.00<br>2.53<br>0.02<br>0.80<br>3.03<br>0.00<br>0.24<br>0.00                                                            | 899<br>2110<br>5200<br>504<br>850<br>72<br>3150<br>250                                    | 899<br>1700<br>4600<br>395<br>755<br>70<br>2890                                                                    |
| FNB<br>LHN<br>MOC<br>NAM<br>NBS<br>NHL<br>ORY                                                                                 | 2110<br>4651<br>504<br>781<br>72<br>2898<br>250<br>1282                                                                                                                             | 10.00<br>1.00<br>0.00<br>0.00<br>0.00<br>0.00<br>0.00<br>0.0                                  | 0.48<br>0.02<br>0.00<br>0.00<br>0.00<br>0.00<br>0.00<br>0.00        | 2.53<br>0.02<br>0.80<br>3.03<br>0.00<br>0.24                                                                                                                                                                                                                                                                                                                                                                                                                                                                                                                                                                                                                                                                                                                                                                                                                                                                                                                                                                                                                                                                                                                                                                                                                                                                                                                                                                                                                                                                                                                                                                                                                                                                                                                                                                                                                                                                                                                                                                                                                                                                                                                                                                                                                                                                                                                                                                                                                                                                                                                                                                                                                                                                                                                                                                                           | 0.00<br>2.53<br>0.02<br>0.80<br>3.03<br>0.00                                                                            | 899<br>2110<br>5200<br>504<br>850<br>72<br>3150                                           | 899<br>1700<br>4600<br>395<br>755<br>70<br>2890<br>222<br>1190                                                     |
| FNB<br>LHN<br>MOC<br>NAM<br>NBS<br>NHL                                                                                        | 2110<br>4651<br>504<br>781<br>72<br>2898<br>250                                                                                                                                     | 10.00<br>1.00<br>0.00<br>0.00<br>0.00<br>0.00<br>0.00                                         | 0.48<br>0.02<br>0.00<br>0.00<br>0.00<br>0.00<br>0.00                | 2.53<br>0.02<br>0.80<br>3.03<br>0.00<br>0.24<br>0.00                                                                                                                                                                                                                                                                                                                                                                                                                                                                                                                                                                                                                                                                                                                                                                                                                                                                                                                                                                                                                                                                                                                                                                                                                                                                                                                                                                                                                                                                                                                                                                                                                                                                                                                                                                                                                                                                                                                                                                                                                                                                                                                                                                                                                                                                                                                                                                                                                                                                                                                                                                                                                                                                                                                                                                                   | 0.00<br>2.53<br>0.02<br>0.80<br>3.03<br>0.00<br>0.24<br>0.00                                                            | 899<br>2110<br>5200<br>504<br>850<br>72<br>3150<br>250                                    | 899<br>1700<br>4600<br>395<br>755<br>70<br>2890                                                                    |
| FNB<br>LHN<br>MOC<br>NAM<br>NBS<br>NHL<br>ORY                                                                                 | 2110<br>4651<br>504<br>781<br>72<br>2898<br>250<br>1282                                                                                                                             | 10.00<br>1.00<br>0.00<br>0.00<br>0.00<br>0.00<br>0.00<br>0.0                                  | 0.48<br>0.02<br>0.00<br>0.00<br>0.00<br>0.00<br>0.00<br>0.00        | 2.53<br>0.02<br>0.80<br>3.03<br>0.00<br>0.24<br>0.00<br>0.08                                                                                                                                                                                                                                                                                                                                                                                                                                                                                                                                                                                                                                                                                                                                                                                                                                                                                                                                                                                                                                                                                                                                                                                                                                                                                                                                                                                                                                                                                                                                                                                                                                                                                                                                                                                                                                                                                                                                                                                                                                                                                                                                                                                                                                                                                                                                                                                                                                                                                                                                                                                                                                                                                                                                                                           | 0.00<br>2.53<br>0.02<br>0.80<br>3.03<br>0.00<br>0.24<br>0.00<br>0.08                                                    | 899<br>2110<br>5200<br>504<br>850<br>72<br>3150<br>250<br>1282                            | 899<br>1700<br>4600<br>395<br>755<br>70<br>2890<br>222<br>1190                                                     |
| FNB<br>LHN<br>MOC<br>NAM<br>NBS<br>NHL<br>ORY<br>PNH                                                                          | 2110<br>4651<br>504<br>781<br>72<br>2898<br>250<br>1282<br>1265                                                                                                                     | 10.00<br>1.00<br>0.00<br>0.00<br>0.00<br>0.00<br>0.00<br>0.0                                  | 0.48<br>0.02<br>0.00<br>0.00<br>0.00<br>0.00<br>0.00<br>0.00        | 2.53<br>0.02<br>0.80<br>3.03<br>0.00<br>0.24<br>0.00<br>0.08                                                                                                                                                                                                                                                                                                                                                                                                                                                                                                                                                                                                                                                                                                                                                                                                                                                                                                                                                                                                                                                                                                                                                                                                                                                                                                                                                                                                                                                                                                                                                                                                                                                                                                                                                                                                                                                                                                                                                                                                                                                                                                                                                                                                                                                                                                                                                                                                                                                                                                                                                                                                                                                                                                                                                                           | 0.00<br>2.53<br>0.02<br>0.80<br>3.03<br>0.00<br>0.24<br>0.00<br>0.08                                                    | 899<br>2110<br>5200<br>504<br>850<br>72<br>3150<br>250<br>1282<br>1270                    | 899<br>1700<br>4600<br>395<br>755<br>70<br>2890<br>222<br>1190                                                     |
| FNB LHN MOC NAM NBS NHL ORY PNH SILP SNO                                                                                      | 2110<br>4651<br>504<br>781<br>72<br>2898<br>250<br>1282<br>1265<br>12801<br>910                                                                                                     | 10.00<br>1.00<br>0.00<br>0.00<br>0.00<br>0.00<br>0.00<br>0.00<br>0.00<br>0.00<br>0.00         | 0.48<br>0.02<br>0.00<br>0.00<br>0.00<br>0.00<br>0.00<br>0.00<br>0.0 | 2.53<br>0.02<br>0.80<br>3.03<br>0.00<br>0.24<br>0.00<br>0.08<br>0.08                                                                                                                                                                                                                                                                                                                                                                                                                                                                                                                                                                                                                                                                                                                                                                                                                                                                                                                                                                                                                                                                                                                                                                                                                                                                                                                                                                                                                                                                                                                                                                                                                                                                                                                                                                                                                                                                                                                                                                                                                                                                                                                                                                                                                                                                                                                                                                                                                                                                                                                                                                                                                                                                                                                                                                   | 0.00<br>2.53<br>0.02<br>0.80<br>3.03<br>0.00<br>0.24<br>0.00<br>0.08<br>0.08                                            | 899<br>2110<br>5200<br>504<br>850<br>72<br>3150<br>250<br>1282<br>1270                    | 899<br>1700<br>4600<br>395<br>755<br>70<br>2890<br>222<br>1190<br>1194                                             |
| FNB LHN MOC NAM NBS NHL ORY PNH SILP SNO SA versus Nam                                                                        | 2110<br>4651<br>504<br>781<br>72<br>2898<br>250<br>1282<br>1265<br>12801<br>910                                                                                                     | 10.00<br>1.00<br>0.00<br>0.00<br>0.00<br>0.00<br>0.00<br>0.00<br>0.00<br>0.00<br>0.00<br>0.00 | 0.48<br>0.02<br>0.00<br>0.00<br>0.00<br>0.00<br>0.00<br>0.00<br>0.0 | 2.53<br>0.02<br>0.80<br>3.03<br>0.00<br>0.24<br>0.00<br>0.08<br>0.08<br>0.00                                                                                                                                                                                                                                                                                                                                                                                                                                                                                                                                                                                                                                                                                                                                                                                                                                                                                                                                                                                                                                                                                                                                                                                                                                                                                                                                                                                                                                                                                                                                                                                                                                                                                                                                                                                                                                                                                                                                                                                                                                                                                                                                                                                                                                                                                                                                                                                                                                                                                                                                                                                                                                                                                                                                                           | 0.00<br>2.53<br>0.02<br>0.80<br>3.03<br>0.00<br>0.24<br>0.00<br>0.08<br>0.08<br>0.00                                    | 899 2110 5200 504 850 72 3150 250 1282 1270 12801 955                                     | 899<br>1700<br>4600<br>395<br>755<br>70<br>2890<br>222<br>1190<br>1194<br>12790<br>761                             |
| FNB LHN MOC NAM NBS NHL ORY PNH SILP SNO SA versus Nam SA Bonds                                                               | 2110<br>4651<br>504<br>781<br>72<br>2898<br>250<br>1282<br>1265<br>12801<br>910<br>nibian Bor                                                                                       | 10.00 1.00 0.00 0.00 0.00 0.00 0.00 0.0                                                       | 0.48 0.02 0.00 0.00 0.00 0.00 0.00 0.00 0.0                         | 2.53<br>0.02<br>0.80<br>3.03<br>0.00<br>0.24<br>0.00<br>0.08<br>0.08<br>0.00<br>0.22                                                                                                                                                                                                                                                                                                                                                                                                                                                                                                                                                                                                                                                                                                                                                                                                                                                                                                                                                                                                                                                                                                                                                                                                                                                                                                                                                                                                                                                                                                                                                                                                                                                                                                                                                                                                                                                                                                                                                                                                                                                                                                                                                                                                                                                                                                                                                                                                                                                                                                                                                                                                                                                                                                                                                   | 0.00 2.53 0.02 0.80 3.03 0.00 0.24 0.00 0.08 0.08 0.08 0.00 0.22                                                        | 899 2110 5200 504 850 72 3150 250 1282 1270 12801 955                                     | 899<br>1700<br>4600<br>395<br>755<br>70<br>2890<br>222<br>1190<br>1194<br>12790<br>761                             |
| FNB LHN MOC NAM NBS NHL ORY PNH SILP SNO SA versus Nam SA Bonds R186                                                          | 2110<br>4651<br>504<br>781<br>72<br>2898<br>250<br>1282<br>1265<br>12801<br>910<br>nibian Bor<br>YTM C                                                                              | 10.00 1.00 0.00 0.00 0.00 0.00 0.00 0.0                                                       | 0.48 0.02 0.00 0.00 0.00 0.00 0.00 0.00 0.0                         | 2.53<br>0.02<br>0.80<br>3.03<br>0.00<br>0.24<br>0.00<br>0.08<br>0.08<br>0.00<br>0.22                                                                                                                                                                                                                                                                                                                                                                                                                                                                                                                                                                                                                                                                                                                                                                                                                                                                                                                                                                                                                                                                                                                                                                                                                                                                                                                                                                                                                                                                                                                                                                                                                                                                                                                                                                                                                                                                                                                                                                                                                                                                                                                                                                                                                                                                                                                                                                                                                                                                                                                                                                                                                                                                                                                                                   | 0.00 2.53 0.02 0.80 3.03 0.00 0.24 0.00 0.08 0.08 0.00 0.22  YTM 7.92                                                   | 899 2110 5200 504 850 72 3150 250 1282 1270 12801 955  Premium 0                          | 899<br>1700<br>4600<br>395<br>755<br>70<br>2890<br>222<br>1190<br>1194<br>12790<br>761<br><b>Chg [bp]</b>          |
| FNB LHN MOC NAM NBS NHL ORY PNH SILP SNO SA versus Nam SA Bonds R186 R2030                                                    | 2110<br>4651<br>504<br>781<br>72<br>2898<br>250<br>1282<br>1265<br>12801<br>910<br>11bian Bor<br>YTM C                                                                              | 10.00 1.00 0.00 0.00 0.00 0.00 0.00 0.0                                                       | 0.48 0.02 0.00 0.00 0.00 0.00 0.00 0.00 0.0                         | 2.53<br>0.02<br>0.80<br>3.03<br>0.00<br>0.24<br>0.00<br>0.08<br>0.08<br>0.00<br>0.22                                                                                                                                                                                                                                                                                                                                                                                                                                                                                                                                                                                                                                                                                                                                                                                                                                                                                                                                                                                                                                                                                                                                                                                                                                                                                                                                                                                                                                                                                                                                                                                                                                                                                                                                                                                                                                                                                                                                                                                                                                                                                                                                                                                                                                                                                                                                                                                                                                                                                                                                                                                                                                                                                                                                                   | 0.00 2.53 0.02 0.80 3.03 0.00 0.24 0.00 0.08 0.08 0.00 0.22  YTM 7.92 8.57                                              | 899 2110 5200 504 850 72 3150 250 1282 1270 12801 955  Premium 0 21                       | 899<br>1700<br>4600<br>395<br>755<br>70<br>2890<br>222<br>1190<br>1194<br>12790<br>761<br><b>Chg [bp]</b><br>-0.04 |
| FNB LHN MOC NAM NBS NHL ORY PNH SILP SNO SA versus Nam SA Bonds R186 R2030 R213                                               | 2110<br>4651<br>504<br>781<br>72<br>2898<br>250<br>1282<br>1265<br>12801<br>910<br>nibian Bor<br>YTM C<br>8.36<br>9.23<br>9.61                                                      | 10.00 1.00 0.00 0.00 0.00 0.00 0.00 0.0                                                       | 0.48 0.02 0.00 0.00 0.00 0.00 0.00 0.00 0.0                         | 2.53<br>0.02<br>0.80<br>3.03<br>0.00<br>0.24<br>0.00<br>0.08<br>0.08<br>0.00<br>0.22<br>AM Bonds<br>2.25<br>2.26                                                                                                                                                                                                                                                                                                                                                                                                                                                                                                                                                                                                                                                                                                                                                                                                                                                                                                                                                                                                                                                                                                                                                                                                                                                                                                                                                                                                                                                                                                                                                                                                                                                                                                                                                                                                                                                                                                                                                                                                                                                                                                                                                                                                                                                                                                                                                                                                                                                                                                                                                                                                                                                                                                                       | 0.00 2.53 0.02 0.80 3.03 0.00 0.24 0.00 0.08 0.08 0.00 0.22  YTM 7.92 8.57 8.99                                         | 899 2110 5200 504 850 72 3150 250 1282 1270 12801 955  Premium 0 21 64                    | 899 1700 4600 395 755 700 2890 222 1190 1194 12790 761  Chg [bp] -0.04 -0.50                                       |
| FNB LHN MOC NAM NBS NHL ORY PNH SILP SNO SA versus Nam SA Bonds R186 R2030 R213 R2032                                         | 2110<br>4651<br>504<br>781<br>72<br>2898<br>250<br>1282<br>1265<br>12801<br>910<br>nibian Bor<br>YTM C<br>8.36<br>9.23<br>9.61<br>9.92                                              | 10.00 1.00 0.00 0.00 0.00 0.00 0.00 0.0                                                       | 0.48 0.02 0.00 0.00 0.00 0.00 0.00 0.00 0.0                         | 2.53<br>0.02<br>0.80<br>3.03<br>0.00<br>0.24<br>0.00<br>0.08<br>0.08<br>0.00<br>0.22<br>AM Bonds                                                                                                                                                                                                                                                                                                                                                                                                                                                                                                                                                                                                                                                                                                                                                                                                                                                                                                                                                                                                                                                                                                                                                                                                                                                                                                                                                                                                                                                                                                                                                                                                                                                                                                                                                                                                                                                                                                                                                                                                                                                                                                                                                                                                                                                                                                                                                                                                                                                                                                                                                                                                                                                                                                                                       | 0.00 2.53 0.02 0.80 3.03 0.00 0.24 0.00 0.08 0.08 0.00 0.22  YTM 7.92 8.57 8.99 9.24                                    | 899 2110 5200 504 850 72 3150 250 1282 1270 12801 955  Premium 0 21 64 2                  | 899 1700 4600 395 755 70 2890 222 1190 1194 12790 761  Chg [bp] -0.04 -0.50 -0.50 3.00                             |
| FNB LHN MOC NAM NBS NHL ORY PNH SILP SNO SA versus Nam SA Bonds R186 R2030 R213 R2032 R2035                                   | 2110<br>4651<br>504<br>781<br>72<br>2898<br>250<br>1282<br>1265<br>12801<br>910<br>nibian Bor<br>YTM C<br>8.36<br>9.23<br>9.61<br>9.92<br>10.54                                     | 10.00 1.00 0.00 0.00 0.00 0.00 0.00 0.0                                                       | 0.48 0.02 0.00 0.00 0.00 0.00 0.00 0.00 0.0                         | 2.53<br>0.02<br>0.80<br>3.03<br>0.00<br>0.24<br>0.00<br>0.08<br>0.08<br>0.00<br>0.22<br>AM Bonds<br>2.25<br>2.26<br>2.27<br>2.28                                                                                                                                                                                                                                                                                                                                                                                                                                                                                                                                                                                                                                                                                                                                                                                                                                                                                                                                                                                                                                                                                                                                                                                                                                                                                                                                                                                                                                                                                                                                                                                                                                                                                                                                                                                                                                                                                                                                                                                                                                                                                                                                                                                                                                                                                                                                                                                                                                                                                                                                                                                                                                                                                                       | 0.00 2.53 0.02 0.80 3.03 0.00 0.24 0.00 0.08 0.08 0.00 0.22  YTM 7.92 8.57 8.99 9.24 9.16                               | 899 2110 5200 504 850 72 3150 250 1282 1270 12801 955  Premium 0 21 64 2 -7               | 899 1700 4600 395 755 70 2890 222 1190 1194 12790 761 Chg [bp] -0.04 -0.50 -0.50 3.00 3.00                         |
| FNB LHN MOC NAM NBS NHL ORY PNH SILP SNO SA versus Nam SA Bonds R186 R2030 R213 R2032 R2035 R209                              | 2110<br>4651<br>504<br>781<br>72<br>2898<br>250<br>1282<br>1265<br>12801<br>910<br>Nibian Bor<br>YTM C<br>8.36<br>9.23<br>9.61<br>9.92<br>10.54<br>10.78                            | 10.00 1.00 0.00 0.00 0.00 0.00 0.00 0.0                                                       | 0.48 0.02 0.00 0.00 0.00 0.00 0.00 0.00 0.0                         | 2.53<br>0.02<br>0.80<br>3.03<br>0.00<br>0.24<br>0.00<br>0.08<br>0.08<br>0.00<br>0.22<br>AM Bonds<br>225<br>226<br>227<br>228<br>330                                                                                                                                                                                                                                                                                                                                                                                                                                                                                                                                                                                                                                                                                                                                                                                                                                                                                                                                                                                                                                                                                                                                                                                                                                                                                                                                                                                                                                                                                                                                                                                                                                                                                                                                                                                                                                                                                                                                                                                                                                                                                                                                                                                                                                                                                                                                                                                                                                                                                                                                                                                                                                                                                                    | 0.00 2.53 0.02 0.80 3.03 0.00 0.24 0.00 0.08 0.08 0.00 0.22  YTM 7.92 8.57 8.99 9.24 9.16 10.04                         | 899 2110 5200 504 850 72 3150 250 1282 1270 12801 955  Premium 0 21 64 2 -7 43            | 899 1700 4600 395 755 70 2890 222 1190 1194 12790 761 Chg [bp] -0.04 -0.50 -0.50 3.00 3.00 2.00                    |
| FNB LHN MOC NAM NBS NHL ORY PNH SILP SNO SA versus Nam SA Bonds R186 R2030 R213 R2032 R2035 R209 R2037                        | 2110<br>4651<br>504<br>781<br>72<br>2898<br>250<br>1282<br>1265<br>12801<br>910<br>Nibian Bor<br>YTM C<br>8.36<br>9.23<br>9.61<br>9.92<br>10.54<br>10.78<br>10.78                   | 10.00 1.00 0.00 0.00 0.00 0.00 0.00 0.0                                                       | 0.48 0.02 0.00 0.00 0.00 0.00 0.00 0.00 0.0                         | 2.53<br>0.02<br>0.80<br>3.03<br>0.00<br>0.24<br>0.00<br>0.08<br>0.08<br>0.00<br>0.22<br>AM Bonds<br>2.25<br>2.26<br>2.27<br>2.28                                                                                                                                                                                                                                                                                                                                                                                                                                                                                                                                                                                                                                                                                                                                                                                                                                                                                                                                                                                                                                                                                                                                                                                                                                                                                                                                                                                                                                                                                                                                                                                                                                                                                                                                                                                                                                                                                                                                                                                                                                                                                                                                                                                                                                                                                                                                                                                                                                                                                                                                                                                                                                                                                                       | 0.00 2.53 0.02 0.80 3.03 0.00 0.24 0.00 0.08 0.08 0.00 0.22  YTM 7.92 8.57 8.99 9.24 9.16 10.04 10.91                   | 899 2110 5200 504 850 72 3150 250 1282 1270 12801 955  Premium 0 21 64 2 -7 43 13         | 899 1700 4600 395 755 70 2890 222 1190 1194 12790 761  Chg [bp] -0.04 -0.50 -0.50 3.00 3.00 2.00 0.50              |
| FNB LHN MOC NAM NBS NHL ORY PNH SILP SNO SA versus Nam SA Bonds R186 R2030 R213 R2032 R2035 R209 R2037                        | 2110<br>4651<br>504<br>781<br>72<br>2898<br>250<br>1282<br>1265<br>12801<br>910<br>Nibian Bor<br>YTM C<br>8.36<br>9.23<br>9.61<br>9.92<br>10.54<br>10.78                            | 10.00 1.00 0.00 0.00 0.00 0.00 0.00 0.0                                                       | 0.48 0.02 0.00 0.00 0.00 0.00 0.00 0.00 0.0                         | 2.53<br>0.02<br>0.80<br>3.03<br>0.00<br>0.24<br>0.00<br>0.08<br>0.08<br>0.00<br>0.22<br>AM Bonds<br>225<br>226<br>227<br>228<br>330                                                                                                                                                                                                                                                                                                                                                                                                                                                                                                                                                                                                                                                                                                                                                                                                                                                                                                                                                                                                                                                                                                                                                                                                                                                                                                                                                                                                                                                                                                                                                                                                                                                                                                                                                                                                                                                                                                                                                                                                                                                                                                                                                                                                                                                                                                                                                                                                                                                                                                                                                                                                                                                                                                    | 0.00 2.53 0.02 0.80 3.03 0.00 0.24 0.00 0.08 0.08 0.00 0.22  YTM 7.92 8.57 8.99 9.24 9.16 10.04                         | 899 2110 5200 504 850 72 3150 250 1282 1270 12801 955  Premium 0 21 64 2 -7 43            | 899 1700 4600 395 755 70 2890 222 1190 1194 12790 761  Chg [bp] -0.04 -0.50 -0.50 3.00 3.00 2.00                   |
| FNB LHN MOC NAM NBS NHL ORY PNH SILP SNO SA versus Nam SA Bonds R186 R2030 R213 R2032 R2035 R209 R2037 R2040                  | 2110<br>4651<br>504<br>781<br>72<br>2898<br>250<br>1282<br>1265<br>12801<br>910<br>Nibian Bor<br>YTM C<br>8.36<br>9.23<br>9.61<br>9.92<br>10.54<br>10.78<br>10.78                   | 10.00 1.00 0.00 0.00 0.00 0.00 0.00 0.0                                                       | 0.48 0.02 0.00 0.00 0.00 0.00 0.00 0.00 0.0                         | 2.53<br>0.02<br>0.80<br>3.03<br>0.00<br>0.24<br>0.00<br>0.08<br>0.08<br>0.00<br>0.22<br>MBonds<br>225<br>226<br>227<br>228<br>330                                                                                                                                                                                                                                                                                                                                                                                                                                                                                                                                                                                                                                                                                                                                                                                                                                                                                                                                                                                                                                                                                                                                                                                                                                                                                                                                                                                                                                                                                                                                                                                                                                                                                                                                                                                                                                                                                                                                                                                                                                                                                                                                                                                                                                                                                                                                                                                                                                                                                                                                                                                                                                                                                                      | 0.00 2.53 0.02 0.80 3.03 0.00 0.24 0.00 0.08 0.08 0.00 0.22  YTM 7.92 8.57 8.99 9.24 9.16 10.04 10.91                   | 899 2110 5200 504 850 72 3150 250 1282 1270 12801 955  Premium 0 21 64 2 -7 43 13         | 899 1700 4600 395 755 70 2890 222 1190 1194 12790 761  Chg [bp] -0.04 -0.50 -0.50 3.00 3.00 2.00 0.50              |
| FNB LHN MOC NAM NBS NHL ORY PNH SILP SNO SA versus Nam SA Bonds R186 R2030 R213 R2032 R2035 R209 R2037 R2040 R214             | 2110<br>4651<br>504<br>781<br>72<br>2898<br>250<br>1282<br>1265<br>12801<br>910<br>60<br>8.36<br>9.23<br>9.61<br>9.92<br>10.54<br>10.78<br>10.78                                    | 10.00 1.00 0.00 0.00 0.00 0.00 0.00 0.0                                                       | 0.48 0.02 0.00 0.00 0.00 0.00 0.00 0.00 0.0                         | 2.53<br>0.02<br>0.80<br>3.03<br>0.00<br>0.24<br>0.00<br>0.08<br>0.08<br>0.00<br>0.22<br>AM Bonds<br>225<br>226<br>227<br>228<br>230<br>332<br>335                                                                                                                                                                                                                                                                                                                                                                                                                                                                                                                                                                                                                                                                                                                                                                                                                                                                                                                                                                                                                                                                                                                                                                                                                                                                                                                                                                                                                                                                                                                                                                                                                                                                                                                                                                                                                                                                                                                                                                                                                                                                                                                                                                                                                                                                                                                                                                                                                                                                                                                                                                                                                                                                                      | 0.00 2.53 0.02 0.80 3.03 0.00 0.24 0.00 0.08 0.08 0.00 0.22  YTM 7.92 8.57 8.99 9.24 9.16 10.04 10.91 11.29             | 899 2110 5200 504 850 72 3150 250 1282 1270 12801 955  Premium 0 21 64 2 -7 43 13 32 31   | 899 1700 4600 395 755 70 2890 222 1190 1194 12790 761  Chg [bp] -0.04 -0.50 -0.50 3.00 3.00 2.00 0.50 0.50         |
| FNB LHN MOC NAM NBS NHL ORY PNH SILP SNO SA versus Nam SA Bonds R186 R2030 R213 R2032 R2035 R209 R2037 R2040 R214 R2044       | 2110<br>4651<br>504<br>781<br>72<br>2898<br>250<br>1282<br>1265<br>12801<br>910<br>nibian Bor<br>YTM C<br>8.36<br>9.23<br>9.61<br>9.92<br>10.54<br>10.78<br>10.98<br>11.26<br>11.18 | 10.00 1.00 0.00 0.00 0.00 0.00 0.00 0.0                                                       | 0.48 0.02 0.00 0.00 0.00 0.00 0.00 0.00 0.0                         | 2.53<br>0.02<br>0.80<br>3.03<br>0.00<br>0.24<br>0.00<br>0.08<br>0.08<br>0.00<br>0.22<br>AM Bonds<br>225<br>226<br>227<br>228<br>330<br>332<br>335<br>337<br>440                                                                                                                                                                                                                                                                                                                                                                                                                                                                                                                                                                                                                                                                                                                                                                                                                                                                                                                                                                                                                                                                                                                                                                                                                                                                                                                                                                                                                                                                                                                                                                                                                                                                                                                                                                                                                                                                                                                                                                                                                                                                                                                                                                                                                                                                                                                                                                                                                                                                                                                                                                                                                                                                        | 0.00 2.53 0.02 0.80 3.03 0.00 0.24 0.00 0.08 0.08 0.00 0.22  YTM 7.92 8.57 8.99 9.24 9.16 10.04 10.91 11.29 11.49 11.41 | 899 2110 5200 504 850 72 3150 250 1282 1270 12801 955  Premium 0 21 64 2 -7 43 13 32 31 4 | 899 1700 4600 395 755 70 2890 222 1190 1194 12790 761  Chg [bp] -0.04 -0.50 -0.50 3.00 3.00 2.00 0.50 0.000        |
| FNB LHN MOC NAM NBS NHL ORY PNH SILP SNO SA versus Nam SA Bonds R186 R2030 R213 R2032 R2035 R209 R2037 R2040 R214 R2044 R2048 | 2110<br>4651<br>504<br>781<br>72<br>2898<br>250<br>1282<br>1265<br>12801<br>910<br>8.36<br>9.23<br>9.61<br>9.92<br>10.54<br>10.78<br>10.78<br>10.98<br>11.26<br>11.18               | 10.00 1.00 0.00 0.00 0.00 0.00 0.00 0.0                                                       | 0.48 0.02 0.00 0.00 0.00 0.00 0.00 0.00 0.0                         | 2.53<br>0.02<br>0.80<br>3.03<br>0.00<br>0.24<br>0.00<br>0.08<br>0.08<br>0.00<br>0.22<br>AM Bonds<br>2.25<br>2.26<br>2.27<br>2.28<br>3.30<br>3.33<br>3.33<br>3.33<br>3.33<br>3.33<br>3.33<br>3.33<br>3.33<br>3.33<br>3.33<br>3.33<br>3.33<br>3.34<br>3.05<br>3.05<br>3.05<br>3.05<br>3.05<br>3.05<br>3.05<br>3.05<br>3.05<br>3.05<br>3.05<br>3.05<br>3.05<br>3.05<br>3.05<br>3.05<br>3.05<br>3.05<br>3.05<br>3.05<br>3.05<br>3.05<br>3.05<br>3.05<br>3.05<br>3.05<br>3.05<br>3.05<br>3.05<br>3.05<br>3.05<br>3.05<br>3.05<br>3.05<br>3.05<br>3.05<br>3.05<br>3.05<br>3.05<br>3.05<br>3.05<br>3.05<br>3.05<br>3.05<br>3.05<br>3.05<br>3.05<br>3.05<br>3.05<br>3.05<br>3.05<br>3.05<br>3.05<br>3.05<br>3.05<br>3.05<br>3.05<br>3.05<br>3.05<br>3.05<br>3.05<br>3.05<br>3.05<br>3.05<br>3.05<br>3.05<br>3.05<br>3.05<br>3.05<br>3.05<br>3.05<br>3.05<br>3.05<br>3.05<br>3.05<br>3.05<br>3.05<br>3.05<br>3.05<br>3.05<br>3.05<br>3.05<br>3.05<br>3.05<br>3.05<br>3.05<br>3.05<br>3.05<br>3.05<br>3.05<br>3.05<br>3.05<br>3.05<br>3.05<br>3.05<br>3.05<br>3.05<br>3.05<br>3.05<br>3.05<br>3.05<br>3.05<br>3.05<br>3.05<br>3.05<br>3.05<br>3.05<br>3.05<br>3.05<br>3.05<br>3.05<br>3.05<br>3.05<br>3.05<br>3.05<br>3.05<br>3.05<br>3.05<br>3.05<br>3.05<br>3.05<br>3.05<br>3.05<br>3.05<br>3.05<br>3.05<br>3.05<br>3.05<br>3.05<br>3.05<br>3.05<br>3.05<br>3.05<br>3.05<br>3.05<br>3.05<br>3.05<br>3.05<br>3.05<br>3.05<br>3.05<br>3.05<br>3.05<br>3.05<br>3.05<br>3.05<br>3.05<br>3.05<br>3.05<br>3.05<br>3.05<br>3.05<br>3.05<br>3.05<br>3.05<br>3.05<br>3.05<br>3.05<br>3.05<br>3.05<br>3.05<br>3.05<br>3.05<br>3.05<br>3.05<br>3.05<br>3.05<br>3.05<br>3.05<br>3.05<br>3.05<br>3.05<br>3.05<br>3.05<br>3.05<br>3.05<br>3.05<br>3.05<br>3.05<br>3.05<br>3.05<br>3.05<br>3.05<br>3.05<br>3.05<br>3.05<br>3.05<br>3.05<br>3.05<br>3.05<br>3.05<br>3.05<br>3.05<br>3.05<br>3.05<br>3.05<br>3.05<br>3.05<br>3.05<br>3.05<br>3.05<br>3.05<br>3.05<br>3.05<br>3.05<br>3.05<br>3.05<br>3.05<br>3.05<br>3.05<br>3.05<br>3.05<br>3.05<br>3.05<br>3.05<br>3.05<br>3.05<br>3.05<br>3.05<br>3.05<br>3.05<br>3.05<br>3.05<br>3.05<br>3.05<br>3.05<br>3.05<br>3.05<br>3.05<br>3.05<br>3.05<br>3.05<br>3.05<br>3.05<br>3.05<br>3.05<br>3.05<br>3.05<br>3.05<br>3.05<br>3.05<br>3.05<br>3.05<br>3.05<br>3.05<br>3.05<br>3.05<br>3.05<br>3.05<br>3.05<br>3.05<br>3.05<br>3.05<br>3.05<br>3.05<br>3.05<br>3.05<br>3.05<br>3.05<br>3.05<br>3.05<br>3.05<br>3.05<br>3.05<br>3.05<br>3.05<br>3.05<br>3.05<br>3.05<br>3.05<br>3.05<br>3.05<br>3.05<br>3.05<br>3.05<br>3.05<br>3.05<br>3.05<br>3.05<br>3.05<br>3.05<br>3.05<br>3.05<br>3.05<br>3.05<br>3.05<br>3.05<br>3.05<br>3.05<br>3.05<br>3.05<br>3.05<br>3.05<br>3.05<br>3.05<br>3.05<br>3.05<br>3.05<br>3.05<br>3.05<br>3.05<br>3.05<br>3.05<br>3.05<br>3.05<br>3.05<br>3.05<br>3.05<br>3.05<br>3.05<br>3. | 0.00 2.53 0.02 0.80 3.03 0.00 0.24 0.00 0.08 0.08 0.00 0.22  YTM 7.92 8.57 8.99 9.24 9.16 10.04 10.91 11.29 11.49       | 899 2110 5200 504 850 72 3150 250 1282 1270 12801 955  Premium 0 21 64 2 -7 43 13 32 31   | 899 1700 4600 395 755 70 2890 222 1190 1194 12790 761  Chg [bp] -0.04 -0.50 -0.50 3.00 3.00 0.50 0.50              |