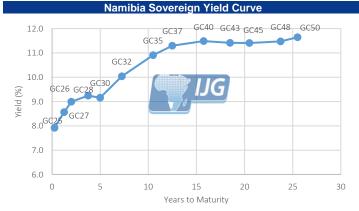

# **IJG** Daily Bulletin

Monday, 20 January 2025

| Local Indices                                                                                                                 |                                                                                                                                                                                     |                                                                                               |                                                                     |                                                                                                                                                                                                                                                                                                                                                                                                                                                                                                                                                                                                                                                                                                                                                                                                                                                                                                                                                                                                                                                                                                                                                                                                                                                                                                                                                                                                                                                                                                                                                                                                                                                                                                                                                                                                                                                                                                                                                                                                                                                                                                                                                                                                                                                                                                                                                                                                                                                                                                                                                                                                                                                                                                                                                                                                                                        |                                                                                                                         |                                                                                           |                                                                                                                    |
|-------------------------------------------------------------------------------------------------------------------------------|-------------------------------------------------------------------------------------------------------------------------------------------------------------------------------------|-----------------------------------------------------------------------------------------------|---------------------------------------------------------------------|----------------------------------------------------------------------------------------------------------------------------------------------------------------------------------------------------------------------------------------------------------------------------------------------------------------------------------------------------------------------------------------------------------------------------------------------------------------------------------------------------------------------------------------------------------------------------------------------------------------------------------------------------------------------------------------------------------------------------------------------------------------------------------------------------------------------------------------------------------------------------------------------------------------------------------------------------------------------------------------------------------------------------------------------------------------------------------------------------------------------------------------------------------------------------------------------------------------------------------------------------------------------------------------------------------------------------------------------------------------------------------------------------------------------------------------------------------------------------------------------------------------------------------------------------------------------------------------------------------------------------------------------------------------------------------------------------------------------------------------------------------------------------------------------------------------------------------------------------------------------------------------------------------------------------------------------------------------------------------------------------------------------------------------------------------------------------------------------------------------------------------------------------------------------------------------------------------------------------------------------------------------------------------------------------------------------------------------------------------------------------------------------------------------------------------------------------------------------------------------------------------------------------------------------------------------------------------------------------------------------------------------------------------------------------------------------------------------------------------------------------------------------------------------------------------------------------------------|-------------------------------------------------------------------------------------------------------------------------|-------------------------------------------------------------------------------------------|--------------------------------------------------------------------------------------------------------------------|
|                                                                                                                               | Level                                                                                                                                                                               | Net Change                                                                                    | d/d %                                                               | mtd %                                                                                                                                                                                                                                                                                                                                                                                                                                                                                                                                                                                                                                                                                                                                                                                                                                                                                                                                                                                                                                                                                                                                                                                                                                                                                                                                                                                                                                                                                                                                                                                                                                                                                                                                                                                                                                                                                                                                                                                                                                                                                                                                                                                                                                                                                                                                                                                                                                                                                                                                                                                                                                                                                                                                                                                                                                  | ytd %                                                                                                                   | 52Wk High                                                                                 | 52Wk Low                                                                                                           |
| NSX Overall                                                                                                                   | 1835                                                                                                                                                                                | 40.31                                                                                         | 2.25                                                                | 1.88                                                                                                                                                                                                                                                                                                                                                                                                                                                                                                                                                                                                                                                                                                                                                                                                                                                                                                                                                                                                                                                                                                                                                                                                                                                                                                                                                                                                                                                                                                                                                                                                                                                                                                                                                                                                                                                                                                                                                                                                                                                                                                                                                                                                                                                                                                                                                                                                                                                                                                                                                                                                                                                                                                                                                                                                                                   | 1.88                                                                                                                    | 1933                                                                                      | 1483                                                                                                               |
| NSX Local                                                                                                                     | 698                                                                                                                                                                                 | 0.67                                                                                          | 0.10                                                                | 1.01                                                                                                                                                                                                                                                                                                                                                                                                                                                                                                                                                                                                                                                                                                                                                                                                                                                                                                                                                                                                                                                                                                                                                                                                                                                                                                                                                                                                                                                                                                                                                                                                                                                                                                                                                                                                                                                                                                                                                                                                                                                                                                                                                                                                                                                                                                                                                                                                                                                                                                                                                                                                                                                                                                                                                                                                                                   | 1.01                                                                                                                    | 699                                                                                       | 617                                                                                                                |
| JSE ALSI                                                                                                                      | 84700                                                                                                                                                                               | 1041.72                                                                                       | 1.25                                                                | 0.72                                                                                                                                                                                                                                                                                                                                                                                                                                                                                                                                                                                                                                                                                                                                                                                                                                                                                                                                                                                                                                                                                                                                                                                                                                                                                                                                                                                                                                                                                                                                                                                                                                                                                                                                                                                                                                                                                                                                                                                                                                                                                                                                                                                                                                                                                                                                                                                                                                                                                                                                                                                                                                                                                                                                                                                                                                   | 0.72                                                                                                                    | 87884                                                                                     | 71663                                                                                                              |
| JSE Top 40                                                                                                                    | 76232                                                                                                                                                                               | 976.32                                                                                        | 1.30                                                                | 1.13                                                                                                                                                                                                                                                                                                                                                                                                                                                                                                                                                                                                                                                                                                                                                                                                                                                                                                                                                                                                                                                                                                                                                                                                                                                                                                                                                                                                                                                                                                                                                                                                                                                                                                                                                                                                                                                                                                                                                                                                                                                                                                                                                                                                                                                                                                                                                                                                                                                                                                                                                                                                                                                                                                                                                                                                                                   | 1.13                                                                                                                    | 79719                                                                                     | 65416                                                                                                              |
| JSE INDI                                                                                                                      | 115819                                                                                                                                                                              | 1390.80                                                                                       | 1.22                                                                | -2.41                                                                                                                                                                                                                                                                                                                                                                                                                                                                                                                                                                                                                                                                                                                                                                                                                                                                                                                                                                                                                                                                                                                                                                                                                                                                                                                                                                                                                                                                                                                                                                                                                                                                                                                                                                                                                                                                                                                                                                                                                                                                                                                                                                                                                                                                                                                                                                                                                                                                                                                                                                                                                                                                                                                                                                                                                                  | -2.41                                                                                                                   | 123246                                                                                    | 97204                                                                                                              |
| JSE FINI                                                                                                                      | 20507                                                                                                                                                                               | 334.31                                                                                        | 1.66                                                                | -0.50                                                                                                                                                                                                                                                                                                                                                                                                                                                                                                                                                                                                                                                                                                                                                                                                                                                                                                                                                                                                                                                                                                                                                                                                                                                                                                                                                                                                                                                                                                                                                                                                                                                                                                                                                                                                                                                                                                                                                                                                                                                                                                                                                                                                                                                                                                                                                                                                                                                                                                                                                                                                                                                                                                                                                                                                                                  | -0.50                                                                                                                   | 21735                                                                                     | 15313                                                                                                              |
|                                                                                                                               |                                                                                                                                                                                     |                                                                                               |                                                                     |                                                                                                                                                                                                                                                                                                                                                                                                                                                                                                                                                                                                                                                                                                                                                                                                                                                                                                                                                                                                                                                                                                                                                                                                                                                                                                                                                                                                                                                                                                                                                                                                                                                                                                                                                                                                                                                                                                                                                                                                                                                                                                                                                                                                                                                                                                                                                                                                                                                                                                                                                                                                                                                                                                                                                                                                                                        |                                                                                                                         |                                                                                           |                                                                                                                    |
| JSE RESI                                                                                                                      | 58565                                                                                                                                                                               | 387.27                                                                                        | 0.67                                                                | 12.82                                                                                                                                                                                                                                                                                                                                                                                                                                                                                                                                                                                                                                                                                                                                                                                                                                                                                                                                                                                                                                                                                                                                                                                                                                                                                                                                                                                                                                                                                                                                                                                                                                                                                                                                                                                                                                                                                                                                                                                                                                                                                                                                                                                                                                                                                                                                                                                                                                                                                                                                                                                                                                                                                                                                                                                                                                  | 12.82                                                                                                                   | 66214                                                                                     | 48725                                                                                                              |
| JSE Banks                                                                                                                     | 12634                                                                                                                                                                               | 210.69                                                                                        | 1.70                                                                | -0.24                                                                                                                                                                                                                                                                                                                                                                                                                                                                                                                                                                                                                                                                                                                                                                                                                                                                                                                                                                                                                                                                                                                                                                                                                                                                                                                                                                                                                                                                                                                                                                                                                                                                                                                                                                                                                                                                                                                                                                                                                                                                                                                                                                                                                                                                                                                                                                                                                                                                                                                                                                                                                                                                                                                                                                                                                                  | -0.24                                                                                                                   | 13613                                                                                     | 9378                                                                                                               |
| Global Indices                                                                                                                |                                                                                                                                                                                     | N . el                                                                                        | 1/ 10/                                                              | 1.10/                                                                                                                                                                                                                                                                                                                                                                                                                                                                                                                                                                                                                                                                                                                                                                                                                                                                                                                                                                                                                                                                                                                                                                                                                                                                                                                                                                                                                                                                                                                                                                                                                                                                                                                                                                                                                                                                                                                                                                                                                                                                                                                                                                                                                                                                                                                                                                                                                                                                                                                                                                                                                                                                                                                                                                                                                                  | 1.10/                                                                                                                   |                                                                                           | 50111                                                                                                              |
|                                                                                                                               | Level                                                                                                                                                                               | Net Change                                                                                    | d/d %                                                               | mtd %                                                                                                                                                                                                                                                                                                                                                                                                                                                                                                                                                                                                                                                                                                                                                                                                                                                                                                                                                                                                                                                                                                                                                                                                                                                                                                                                                                                                                                                                                                                                                                                                                                                                                                                                                                                                                                                                                                                                                                                                                                                                                                                                                                                                                                                                                                                                                                                                                                                                                                                                                                                                                                                                                                                                                                                                                                  | ytd %                                                                                                                   | 52Wk High                                                                                 | 52Wk Low                                                                                                           |
| Dow Jones                                                                                                                     | 43488                                                                                                                                                                               | 334.70                                                                                        | 0.78                                                                | 2.22                                                                                                                                                                                                                                                                                                                                                                                                                                                                                                                                                                                                                                                                                                                                                                                                                                                                                                                                                                                                                                                                                                                                                                                                                                                                                                                                                                                                                                                                                                                                                                                                                                                                                                                                                                                                                                                                                                                                                                                                                                                                                                                                                                                                                                                                                                                                                                                                                                                                                                                                                                                                                                                                                                                                                                                                                                   | 2.22                                                                                                                    | 45074                                                                                     | 37612                                                                                                              |
| S&P 500                                                                                                                       | 5997                                                                                                                                                                                | 59.32                                                                                         | 1.00                                                                | 1.96                                                                                                                                                                                                                                                                                                                                                                                                                                                                                                                                                                                                                                                                                                                                                                                                                                                                                                                                                                                                                                                                                                                                                                                                                                                                                                                                                                                                                                                                                                                                                                                                                                                                                                                                                                                                                                                                                                                                                                                                                                                                                                                                                                                                                                                                                                                                                                                                                                                                                                                                                                                                                                                                                                                                                                                                                                   | 1.96                                                                                                                    | 6100                                                                                      | 4844                                                                                                               |
| NASDAQ                                                                                                                        | 19630                                                                                                                                                                               | 291.91                                                                                        | 1.51                                                                | 1.65                                                                                                                                                                                                                                                                                                                                                                                                                                                                                                                                                                                                                                                                                                                                                                                                                                                                                                                                                                                                                                                                                                                                                                                                                                                                                                                                                                                                                                                                                                                                                                                                                                                                                                                                                                                                                                                                                                                                                                                                                                                                                                                                                                                                                                                                                                                                                                                                                                                                                                                                                                                                                                                                                                                                                                                                                                   | 1.65                                                                                                                    | 20205                                                                                     | 15158                                                                                                              |
| FTSE100                                                                                                                       | 8505                                                                                                                                                                                | 113.32                                                                                        | 1.35                                                                | 4.06                                                                                                                                                                                                                                                                                                                                                                                                                                                                                                                                                                                                                                                                                                                                                                                                                                                                                                                                                                                                                                                                                                                                                                                                                                                                                                                                                                                                                                                                                                                                                                                                                                                                                                                                                                                                                                                                                                                                                                                                                                                                                                                                                                                                                                                                                                                                                                                                                                                                                                                                                                                                                                                                                                                                                                                                                                   | 4.06                                                                                                                    | 8533                                                                                      | 7456                                                                                                               |
| DAX                                                                                                                           | 20903                                                                                                                                                                               | 248.00                                                                                        | 1.20                                                                | 4.99                                                                                                                                                                                                                                                                                                                                                                                                                                                                                                                                                                                                                                                                                                                                                                                                                                                                                                                                                                                                                                                                                                                                                                                                                                                                                                                                                                                                                                                                                                                                                                                                                                                                                                                                                                                                                                                                                                                                                                                                                                                                                                                                                                                                                                                                                                                                                                                                                                                                                                                                                                                                                                                                                                                                                                                                                                   | 4.99                                                                                                                    | 20925                                                                                     | 16608                                                                                                              |
| Hang Seng                                                                                                                     | 20041                                                                                                                                                                               | 457.03                                                                                        | 2.33                                                                | -0.09                                                                                                                                                                                                                                                                                                                                                                                                                                                                                                                                                                                                                                                                                                                                                                                                                                                                                                                                                                                                                                                                                                                                                                                                                                                                                                                                                                                                                                                                                                                                                                                                                                                                                                                                                                                                                                                                                                                                                                                                                                                                                                                                                                                                                                                                                                                                                                                                                                                                                                                                                                                                                                                                                                                                                                                                                                  | -0.09                                                                                                                   | 23242                                                                                     | 14794                                                                                                              |
| Nikkei                                                                                                                        | 38894                                                                                                                                                                               | 442.55                                                                                        | 1.15                                                                | -2.51                                                                                                                                                                                                                                                                                                                                                                                                                                                                                                                                                                                                                                                                                                                                                                                                                                                                                                                                                                                                                                                                                                                                                                                                                                                                                                                                                                                                                                                                                                                                                                                                                                                                                                                                                                                                                                                                                                                                                                                                                                                                                                                                                                                                                                                                                                                                                                                                                                                                                                                                                                                                                                                                                                                                                                                                                                  | -2.51                                                                                                                   | 42427                                                                                     | 31156                                                                                                              |
| Currencies                                                                                                                    |                                                                                                                                                                                     |                                                                                               |                                                                     |                                                                                                                                                                                                                                                                                                                                                                                                                                                                                                                                                                                                                                                                                                                                                                                                                                                                                                                                                                                                                                                                                                                                                                                                                                                                                                                                                                                                                                                                                                                                                                                                                                                                                                                                                                                                                                                                                                                                                                                                                                                                                                                                                                                                                                                                                                                                                                                                                                                                                                                                                                                                                                                                                                                                                                                                                                        |                                                                                                                         |                                                                                           |                                                                                                                    |
|                                                                                                                               | Level                                                                                                                                                                               | Net Change                                                                                    | d/d %                                                               | mtd %                                                                                                                                                                                                                                                                                                                                                                                                                                                                                                                                                                                                                                                                                                                                                                                                                                                                                                                                                                                                                                                                                                                                                                                                                                                                                                                                                                                                                                                                                                                                                                                                                                                                                                                                                                                                                                                                                                                                                                                                                                                                                                                                                                                                                                                                                                                                                                                                                                                                                                                                                                                                                                                                                                                                                                                                                                  | ytd %                                                                                                                   | 52Wk High                                                                                 | 52Wk Low                                                                                                           |
| N\$/US\$                                                                                                                      | 18.70                                                                                                                                                                               | -0.05                                                                                         | 0.26                                                                | 0.76                                                                                                                                                                                                                                                                                                                                                                                                                                                                                                                                                                                                                                                                                                                                                                                                                                                                                                                                                                                                                                                                                                                                                                                                                                                                                                                                                                                                                                                                                                                                                                                                                                                                                                                                                                                                                                                                                                                                                                                                                                                                                                                                                                                                                                                                                                                                                                                                                                                                                                                                                                                                                                                                                                                                                                                                                                   | 0.76                                                                                                                    | 19.39                                                                                     | 17.04                                                                                                              |
| N\$/£                                                                                                                         | 22.83                                                                                                                                                                               | 0.02                                                                                          | -0.09                                                               | 3.24                                                                                                                                                                                                                                                                                                                                                                                                                                                                                                                                                                                                                                                                                                                                                                                                                                                                                                                                                                                                                                                                                                                                                                                                                                                                                                                                                                                                                                                                                                                                                                                                                                                                                                                                                                                                                                                                                                                                                                                                                                                                                                                                                                                                                                                                                                                                                                                                                                                                                                                                                                                                                                                                                                                                                                                                                                   | 3.24                                                                                                                    | 24.59                                                                                     | 22.44                                                                                                              |
| •                                                                                                                             |                                                                                                                                                                                     |                                                                                               |                                                                     |                                                                                                                                                                                                                                                                                                                                                                                                                                                                                                                                                                                                                                                                                                                                                                                                                                                                                                                                                                                                                                                                                                                                                                                                                                                                                                                                                                                                                                                                                                                                                                                                                                                                                                                                                                                                                                                                                                                                                                                                                                                                                                                                                                                                                                                                                                                                                                                                                                                                                                                                                                                                                                                                                                                                                                                                                                        |                                                                                                                         |                                                                                           |                                                                                                                    |
| N\$/€                                                                                                                         | 19.27                                                                                                                                                                               | 0.01                                                                                          | -0.04                                                               | 1.21                                                                                                                                                                                                                                                                                                                                                                                                                                                                                                                                                                                                                                                                                                                                                                                                                                                                                                                                                                                                                                                                                                                                                                                                                                                                                                                                                                                                                                                                                                                                                                                                                                                                                                                                                                                                                                                                                                                                                                                                                                                                                                                                                                                                                                                                                                                                                                                                                                                                                                                                                                                                                                                                                                                                                                                                                                   | 1.21                                                                                                                    | 20.99                                                                                     | 18.50                                                                                                              |
| N\$/AUD\$                                                                                                                     | 11.62                                                                                                                                                                               | 0.01                                                                                          | -0.05                                                               | 0.32                                                                                                                                                                                                                                                                                                                                                                                                                                                                                                                                                                                                                                                                                                                                                                                                                                                                                                                                                                                                                                                                                                                                                                                                                                                                                                                                                                                                                                                                                                                                                                                                                                                                                                                                                                                                                                                                                                                                                                                                                                                                                                                                                                                                                                                                                                                                                                                                                                                                                                                                                                                                                                                                                                                                                                                                                                   | 0.32                                                                                                                    | 12.74                                                                                     | 11.26                                                                                                              |
| N\$/CAD\$                                                                                                                     | 12.94                                                                                                                                                                               | -0.01                                                                                         | 0.06                                                                | 1.15                                                                                                                                                                                                                                                                                                                                                                                                                                                                                                                                                                                                                                                                                                                                                                                                                                                                                                                                                                                                                                                                                                                                                                                                                                                                                                                                                                                                                                                                                                                                                                                                                                                                                                                                                                                                                                                                                                                                                                                                                                                                                                                                                                                                                                                                                                                                                                                                                                                                                                                                                                                                                                                                                                                                                                                                                                   | 1.15                                                                                                                    | 14.38                                                                                     | 12.46                                                                                                              |
| US\$/€                                                                                                                        | 1.03                                                                                                                                                                                | 0.00                                                                                          | 0.30                                                                | -0.48                                                                                                                                                                                                                                                                                                                                                                                                                                                                                                                                                                                                                                                                                                                                                                                                                                                                                                                                                                                                                                                                                                                                                                                                                                                                                                                                                                                                                                                                                                                                                                                                                                                                                                                                                                                                                                                                                                                                                                                                                                                                                                                                                                                                                                                                                                                                                                                                                                                                                                                                                                                                                                                                                                                                                                                                                                  | -0.48                                                                                                                   | 1.12                                                                                      | 1.02                                                                                                               |
| US\$/¥                                                                                                                        | 155.98                                                                                                                                                                              | -0.32                                                                                         | 0.21                                                                | 0.78                                                                                                                                                                                                                                                                                                                                                                                                                                                                                                                                                                                                                                                                                                                                                                                                                                                                                                                                                                                                                                                                                                                                                                                                                                                                                                                                                                                                                                                                                                                                                                                                                                                                                                                                                                                                                                                                                                                                                                                                                                                                                                                                                                                                                                                                                                                                                                                                                                                                                                                                                                                                                                                                                                                                                                                                                                   | 0.78                                                                                                                    | 161.95                                                                                    | 139.58                                                                                                             |
| Commodities                                                                                                                   | 100.50                                                                                                                                                                              | 0.52                                                                                          | 0.21                                                                | 0.70                                                                                                                                                                                                                                                                                                                                                                                                                                                                                                                                                                                                                                                                                                                                                                                                                                                                                                                                                                                                                                                                                                                                                                                                                                                                                                                                                                                                                                                                                                                                                                                                                                                                                                                                                                                                                                                                                                                                                                                                                                                                                                                                                                                                                                                                                                                                                                                                                                                                                                                                                                                                                                                                                                                                                                                                                                   | 0.70                                                                                                                    | 101/55                                                                                    | 105,00                                                                                                             |
| Commodities                                                                                                                   | Level                                                                                                                                                                               | Net Change                                                                                    | d/d %                                                               | mtd %                                                                                                                                                                                                                                                                                                                                                                                                                                                                                                                                                                                                                                                                                                                                                                                                                                                                                                                                                                                                                                                                                                                                                                                                                                                                                                                                                                                                                                                                                                                                                                                                                                                                                                                                                                                                                                                                                                                                                                                                                                                                                                                                                                                                                                                                                                                                                                                                                                                                                                                                                                                                                                                                                                                                                                                                                                  | ytd %                                                                                                                   | 52Wk High                                                                                 | 52Wk Low                                                                                                           |
| Brent Crude                                                                                                                   | 80.67                                                                                                                                                                               | -0.12                                                                                         | -0.15                                                               | 8.08                                                                                                                                                                                                                                                                                                                                                                                                                                                                                                                                                                                                                                                                                                                                                                                                                                                                                                                                                                                                                                                                                                                                                                                                                                                                                                                                                                                                                                                                                                                                                                                                                                                                                                                                                                                                                                                                                                                                                                                                                                                                                                                                                                                                                                                                                                                                                                                                                                                                                                                                                                                                                                                                                                                                                                                                                                   | 8.08                                                                                                                    | 84.63                                                                                     | 67.85                                                                                                              |
| Gold                                                                                                                          |                                                                                                                                                                                     |                                                                                               |                                                                     |                                                                                                                                                                                                                                                                                                                                                                                                                                                                                                                                                                                                                                                                                                                                                                                                                                                                                                                                                                                                                                                                                                                                                                                                                                                                                                                                                                                                                                                                                                                                                                                                                                                                                                                                                                                                                                                                                                                                                                                                                                                                                                                                                                                                                                                                                                                                                                                                                                                                                                                                                                                                                                                                                                                                                                                                                                        |                                                                                                                         |                                                                                           | 1984.34                                                                                                            |
|                                                                                                                               | 2706.39                                                                                                                                                                             | 3.15                                                                                          | 0.12                                                                | 3.12                                                                                                                                                                                                                                                                                                                                                                                                                                                                                                                                                                                                                                                                                                                                                                                                                                                                                                                                                                                                                                                                                                                                                                                                                                                                                                                                                                                                                                                                                                                                                                                                                                                                                                                                                                                                                                                                                                                                                                                                                                                                                                                                                                                                                                                                                                                                                                                                                                                                                                                                                                                                                                                                                                                                                                                                                                   | 3.12                                                                                                                    | 2790.10                                                                                   |                                                                                                                    |
| Platinum                                                                                                                      | 944.76                                                                                                                                                                              | 0.36                                                                                          | 0.04                                                                | 4.10                                                                                                                                                                                                                                                                                                                                                                                                                                                                                                                                                                                                                                                                                                                                                                                                                                                                                                                                                                                                                                                                                                                                                                                                                                                                                                                                                                                                                                                                                                                                                                                                                                                                                                                                                                                                                                                                                                                                                                                                                                                                                                                                                                                                                                                                                                                                                                                                                                                                                                                                                                                                                                                                                                                                                                                                                                   | 4.10                                                                                                                    | 1095.69                                                                                   | 868.55                                                                                                             |
| Copper                                                                                                                        | 434.55                                                                                                                                                                              | -2.30                                                                                         | -0.53                                                               | 7.92                                                                                                                                                                                                                                                                                                                                                                                                                                                                                                                                                                                                                                                                                                                                                                                                                                                                                                                                                                                                                                                                                                                                                                                                                                                                                                                                                                                                                                                                                                                                                                                                                                                                                                                                                                                                                                                                                                                                                                                                                                                                                                                                                                                                                                                                                                                                                                                                                                                                                                                                                                                                                                                                                                                                                                                                                                   | 7.92                                                                                                                    | 509.85                                                                                    | 378.05                                                                                                             |
| Silver                                                                                                                        | 30.41                                                                                                                                                                               | 0.04                                                                                          | 0.13                                                                | 5.21                                                                                                                                                                                                                                                                                                                                                                                                                                                                                                                                                                                                                                                                                                                                                                                                                                                                                                                                                                                                                                                                                                                                                                                                                                                                                                                                                                                                                                                                                                                                                                                                                                                                                                                                                                                                                                                                                                                                                                                                                                                                                                                                                                                                                                                                                                                                                                                                                                                                                                                                                                                                                                                                                                                                                                                                                                   | 5.21                                                                                                                    | 34.90                                                                                     | 21.93                                                                                                              |
| Palladium                                                                                                                     | 966.00                                                                                                                                                                              | -1.10                                                                                         | -0.11                                                               | 6.18                                                                                                                                                                                                                                                                                                                                                                                                                                                                                                                                                                                                                                                                                                                                                                                                                                                                                                                                                                                                                                                                                                                                                                                                                                                                                                                                                                                                                                                                                                                                                                                                                                                                                                                                                                                                                                                                                                                                                                                                                                                                                                                                                                                                                                                                                                                                                                                                                                                                                                                                                                                                                                                                                                                                                                                                                                   | 6.18                                                                                                                    | 1260.00                                                                                   | 841.00                                                                                                             |
| Uranium                                                                                                                       | 73.95                                                                                                                                                                               | 0.10                                                                                          | 0.14                                                                | 1.44                                                                                                                                                                                                                                                                                                                                                                                                                                                                                                                                                                                                                                                                                                                                                                                                                                                                                                                                                                                                                                                                                                                                                                                                                                                                                                                                                                                                                                                                                                                                                                                                                                                                                                                                                                                                                                                                                                                                                                                                                                                                                                                                                                                                                                                                                                                                                                                                                                                                                                                                                                                                                                                                                                                                                                                                                                   | 1.44                                                                                                                    | 106.40                                                                                    | 70.00                                                                                                              |
| NSX Local                                                                                                                     |                                                                                                                                                                                     |                                                                                               |                                                                     |                                                                                                                                                                                                                                                                                                                                                                                                                                                                                                                                                                                                                                                                                                                                                                                                                                                                                                                                                                                                                                                                                                                                                                                                                                                                                                                                                                                                                                                                                                                                                                                                                                                                                                                                                                                                                                                                                                                                                                                                                                                                                                                                                                                                                                                                                                                                                                                                                                                                                                                                                                                                                                                                                                                                                                                                                                        |                                                                                                                         |                                                                                           |                                                                                                                    |
|                                                                                                                               | Level                                                                                                                                                                               | Last Change                                                                                   | Last %                                                              | mtd %                                                                                                                                                                                                                                                                                                                                                                                                                                                                                                                                                                                                                                                                                                                                                                                                                                                                                                                                                                                                                                                                                                                                                                                                                                                                                                                                                                                                                                                                                                                                                                                                                                                                                                                                                                                                                                                                                                                                                                                                                                                                                                                                                                                                                                                                                                                                                                                                                                                                                                                                                                                                                                                                                                                                                                                                                                  | ytd %                                                                                                                   | 52Wk High                                                                                 | 52Wk Low                                                                                                           |
| ANE                                                                                                                           | 899                                                                                                                                                                                 |                                                                                               |                                                                     |                                                                                                                                                                                                                                                                                                                                                                                                                                                                                                                                                                                                                                                                                                                                                                                                                                                                                                                                                                                                                                                                                                                                                                                                                                                                                                                                                                                                                                                                                                                                                                                                                                                                                                                                                                                                                                                                                                                                                                                                                                                                                                                                                                                                                                                                                                                                                                                                                                                                                                                                                                                                                                                                                                                                                                                                                                        |                                                                                                                         |                                                                                           | 32WK LOW                                                                                                           |
| CGP                                                                                                                           | 899                                                                                                                                                                                 | 0.00                                                                                          | 0.00                                                                | 0.00                                                                                                                                                                                                                                                                                                                                                                                                                                                                                                                                                                                                                                                                                                                                                                                                                                                                                                                                                                                                                                                                                                                                                                                                                                                                                                                                                                                                                                                                                                                                                                                                                                                                                                                                                                                                                                                                                                                                                                                                                                                                                                                                                                                                                                                                                                                                                                                                                                                                                                                                                                                                                                                                                                                                                                                                                                   | 0.00                                                                                                                    | 899                                                                                       | 899                                                                                                                |
|                                                                                                                               |                                                                                                                                                                                     |                                                                                               |                                                                     |                                                                                                                                                                                                                                                                                                                                                                                                                                                                                                                                                                                                                                                                                                                                                                                                                                                                                                                                                                                                                                                                                                                                                                                                                                                                                                                                                                                                                                                                                                                                                                                                                                                                                                                                                                                                                                                                                                                                                                                                                                                                                                                                                                                                                                                                                                                                                                                                                                                                                                                                                                                                                                                                                                                                                                                                                                        | 0.00                                                                                                                    | 899                                                                                       | 899                                                                                                                |
|                                                                                                                               | 2110                                                                                                                                                                                | 10.00                                                                                         | 0.48                                                                | 2.53                                                                                                                                                                                                                                                                                                                                                                                                                                                                                                                                                                                                                                                                                                                                                                                                                                                                                                                                                                                                                                                                                                                                                                                                                                                                                                                                                                                                                                                                                                                                                                                                                                                                                                                                                                                                                                                                                                                                                                                                                                                                                                                                                                                                                                                                                                                                                                                                                                                                                                                                                                                                                                                                                                                                                                                                                                   | 0.00<br>2.53                                                                                                            | 899<br>2110                                                                               | 899<br>1700                                                                                                        |
| FNB                                                                                                                           | 2110<br>4651                                                                                                                                                                        | 10.00<br>1.00                                                                                 | 0.48<br>0.02                                                        | 2.53<br>0.02                                                                                                                                                                                                                                                                                                                                                                                                                                                                                                                                                                                                                                                                                                                                                                                                                                                                                                                                                                                                                                                                                                                                                                                                                                                                                                                                                                                                                                                                                                                                                                                                                                                                                                                                                                                                                                                                                                                                                                                                                                                                                                                                                                                                                                                                                                                                                                                                                                                                                                                                                                                                                                                                                                                                                                                                                           | 0.00<br>2.53<br>0.02                                                                                                    | 899<br>2110<br>5200                                                                       | 899<br>1700<br>4600                                                                                                |
| FNB<br>LHN                                                                                                                    | 2110<br>4651<br>504                                                                                                                                                                 | 10.00<br>1.00<br>0.00                                                                         | 0.48<br>0.02<br>0.00                                                | 2.53<br>0.02<br>0.80                                                                                                                                                                                                                                                                                                                                                                                                                                                                                                                                                                                                                                                                                                                                                                                                                                                                                                                                                                                                                                                                                                                                                                                                                                                                                                                                                                                                                                                                                                                                                                                                                                                                                                                                                                                                                                                                                                                                                                                                                                                                                                                                                                                                                                                                                                                                                                                                                                                                                                                                                                                                                                                                                                                                                                                                                   | 0.00<br>2.53<br>0.02<br>0.80                                                                                            | 899<br>2110<br>5200<br>504                                                                | 899<br>1700<br>4600<br>395                                                                                         |
| FNB<br>LHN<br>MOC                                                                                                             | 2110<br>4651<br>504<br>781                                                                                                                                                          | 10.00<br>1.00<br>0.00<br>0.00                                                                 | 0.48<br>0.02<br>0.00<br>0.00                                        | 2.53<br>0.02<br>0.80<br>3.03                                                                                                                                                                                                                                                                                                                                                                                                                                                                                                                                                                                                                                                                                                                                                                                                                                                                                                                                                                                                                                                                                                                                                                                                                                                                                                                                                                                                                                                                                                                                                                                                                                                                                                                                                                                                                                                                                                                                                                                                                                                                                                                                                                                                                                                                                                                                                                                                                                                                                                                                                                                                                                                                                                                                                                                                           | 0.00<br>2.53<br>0.02<br>0.80<br>3.03                                                                                    | 899<br>2110<br>5200<br>504<br>850                                                         | 899<br>1700<br>4600<br>395<br>755                                                                                  |
| FNB<br>LHN<br>MOC<br>NAM                                                                                                      | 2110<br>4651<br>504<br>781<br>72                                                                                                                                                    | 10.00<br>1.00<br>0.00<br>0.00<br>0.00                                                         | 0.48<br>0.02<br>0.00<br>0.00<br>0.00                                | 2.53<br>0.02<br>0.80<br>3.03<br>0.00                                                                                                                                                                                                                                                                                                                                                                                                                                                                                                                                                                                                                                                                                                                                                                                                                                                                                                                                                                                                                                                                                                                                                                                                                                                                                                                                                                                                                                                                                                                                                                                                                                                                                                                                                                                                                                                                                                                                                                                                                                                                                                                                                                                                                                                                                                                                                                                                                                                                                                                                                                                                                                                                                                                                                                                                   | 0.00<br>2.53<br>0.02<br>0.80<br>3.03<br>0.00                                                                            | 899<br>2110<br>5200<br>504<br>850<br>72                                                   | 899<br>1700<br>4600<br>395<br>755<br>70                                                                            |
| FNB<br>LHN<br>MOC<br>NAM<br>NBS                                                                                               | 2110<br>4651<br>504<br>781<br>72<br>2898                                                                                                                                            | 10.00<br>1.00<br>0.00<br>0.00<br>0.00<br>0.00                                                 | 0.48<br>0.02<br>0.00<br>0.00<br>0.00<br>0.00                        | 2.53<br>0.02<br>0.80<br>3.03<br>0.00<br>0.24                                                                                                                                                                                                                                                                                                                                                                                                                                                                                                                                                                                                                                                                                                                                                                                                                                                                                                                                                                                                                                                                                                                                                                                                                                                                                                                                                                                                                                                                                                                                                                                                                                                                                                                                                                                                                                                                                                                                                                                                                                                                                                                                                                                                                                                                                                                                                                                                                                                                                                                                                                                                                                                                                                                                                                                           | 0.00<br>2.53<br>0.02<br>0.80<br>3.03<br>0.00                                                                            | 899<br>2110<br>5200<br>504<br>850<br>72<br>3150                                           | 899<br>1700<br>4600<br>395<br>755<br>70<br>2890                                                                    |
| FNB<br>LHN<br>MOC<br>NAM<br>NBS<br>NHL                                                                                        | 2110<br>4651<br>504<br>781<br>72<br>2898<br>250                                                                                                                                     | 10.00<br>1.00<br>0.00<br>0.00<br>0.00<br>0.00<br>0.00                                         | 0.48<br>0.02<br>0.00<br>0.00<br>0.00<br>0.00<br>0.00                | 2.53<br>0.02<br>0.80<br>3.03<br>0.00<br>0.24<br>0.00                                                                                                                                                                                                                                                                                                                                                                                                                                                                                                                                                                                                                                                                                                                                                                                                                                                                                                                                                                                                                                                                                                                                                                                                                                                                                                                                                                                                                                                                                                                                                                                                                                                                                                                                                                                                                                                                                                                                                                                                                                                                                                                                                                                                                                                                                                                                                                                                                                                                                                                                                                                                                                                                                                                                                                                   | 0.00<br>2.53<br>0.02<br>0.80<br>3.03<br>0.00<br>0.24<br>0.00                                                            | 899<br>2110<br>5200<br>504<br>850<br>72<br>3150<br>250                                    | 899<br>1700<br>4600<br>395<br>755<br>70<br>2890                                                                    |
| FNB<br>LHN<br>MOC<br>NAM<br>NBS<br>NHL<br>ORY                                                                                 | 2110<br>4651<br>504<br>781<br>72<br>2898<br>250<br>1282                                                                                                                             | 10.00<br>1.00<br>0.00<br>0.00<br>0.00<br>0.00<br>0.00<br>0.0                                  | 0.48<br>0.02<br>0.00<br>0.00<br>0.00<br>0.00<br>0.00<br>0.00        | 2.53<br>0.02<br>0.80<br>3.03<br>0.00<br>0.24                                                                                                                                                                                                                                                                                                                                                                                                                                                                                                                                                                                                                                                                                                                                                                                                                                                                                                                                                                                                                                                                                                                                                                                                                                                                                                                                                                                                                                                                                                                                                                                                                                                                                                                                                                                                                                                                                                                                                                                                                                                                                                                                                                                                                                                                                                                                                                                                                                                                                                                                                                                                                                                                                                                                                                                           | 0.00<br>2.53<br>0.02<br>0.80<br>3.03<br>0.00                                                                            | 899<br>2110<br>5200<br>504<br>850<br>72<br>3150                                           | 899<br>1700<br>4600<br>395<br>755<br>70<br>2890<br>222<br>1190                                                     |
| FNB<br>LHN<br>MOC<br>NAM<br>NBS<br>NHL                                                                                        | 2110<br>4651<br>504<br>781<br>72<br>2898<br>250                                                                                                                                     | 10.00<br>1.00<br>0.00<br>0.00<br>0.00<br>0.00<br>0.00                                         | 0.48<br>0.02<br>0.00<br>0.00<br>0.00<br>0.00<br>0.00                | 2.53<br>0.02<br>0.80<br>3.03<br>0.00<br>0.24<br>0.00                                                                                                                                                                                                                                                                                                                                                                                                                                                                                                                                                                                                                                                                                                                                                                                                                                                                                                                                                                                                                                                                                                                                                                                                                                                                                                                                                                                                                                                                                                                                                                                                                                                                                                                                                                                                                                                                                                                                                                                                                                                                                                                                                                                                                                                                                                                                                                                                                                                                                                                                                                                                                                                                                                                                                                                   | 0.00<br>2.53<br>0.02<br>0.80<br>3.03<br>0.00<br>0.24<br>0.00                                                            | 899<br>2110<br>5200<br>504<br>850<br>72<br>3150<br>250                                    | 899<br>1700<br>4600<br>395<br>755<br>70<br>2890                                                                    |
| FNB<br>LHN<br>MOC<br>NAM<br>NBS<br>NHL<br>ORY                                                                                 | 2110<br>4651<br>504<br>781<br>72<br>2898<br>250<br>1282                                                                                                                             | 10.00<br>1.00<br>0.00<br>0.00<br>0.00<br>0.00<br>0.00<br>0.0                                  | 0.48<br>0.02<br>0.00<br>0.00<br>0.00<br>0.00<br>0.00<br>0.00        | 2.53<br>0.02<br>0.80<br>3.03<br>0.00<br>0.24<br>0.00<br>0.08                                                                                                                                                                                                                                                                                                                                                                                                                                                                                                                                                                                                                                                                                                                                                                                                                                                                                                                                                                                                                                                                                                                                                                                                                                                                                                                                                                                                                                                                                                                                                                                                                                                                                                                                                                                                                                                                                                                                                                                                                                                                                                                                                                                                                                                                                                                                                                                                                                                                                                                                                                                                                                                                                                                                                                           | 0.00<br>2.53<br>0.02<br>0.80<br>3.03<br>0.00<br>0.24<br>0.00<br>0.08                                                    | 899<br>2110<br>5200<br>504<br>850<br>72<br>3150<br>250<br>1282                            | 899<br>1700<br>4600<br>395<br>755<br>70<br>2890<br>222<br>1190                                                     |
| FNB<br>LHN<br>MOC<br>NAM<br>NBS<br>NHL<br>ORY<br>PNH                                                                          | 2110<br>4651<br>504<br>781<br>72<br>2898<br>250<br>1282<br>1265                                                                                                                     | 10.00<br>1.00<br>0.00<br>0.00<br>0.00<br>0.00<br>0.00<br>0.0                                  | 0.48<br>0.02<br>0.00<br>0.00<br>0.00<br>0.00<br>0.00<br>0.00        | 2.53<br>0.02<br>0.80<br>3.03<br>0.00<br>0.24<br>0.00<br>0.08                                                                                                                                                                                                                                                                                                                                                                                                                                                                                                                                                                                                                                                                                                                                                                                                                                                                                                                                                                                                                                                                                                                                                                                                                                                                                                                                                                                                                                                                                                                                                                                                                                                                                                                                                                                                                                                                                                                                                                                                                                                                                                                                                                                                                                                                                                                                                                                                                                                                                                                                                                                                                                                                                                                                                                           | 0.00<br>2.53<br>0.02<br>0.80<br>3.03<br>0.00<br>0.24<br>0.00<br>0.08                                                    | 899<br>2110<br>5200<br>504<br>850<br>72<br>3150<br>250<br>1282<br>1270                    | 899<br>1700<br>4600<br>395<br>755<br>70<br>2890<br>222<br>1190                                                     |
| FNB LHN MOC NAM NBS NHL ORY PNH SILP SNO                                                                                      | 2110<br>4651<br>504<br>781<br>72<br>2898<br>250<br>1282<br>1265<br>12801<br>910                                                                                                     | 10.00<br>1.00<br>0.00<br>0.00<br>0.00<br>0.00<br>0.00<br>0.00<br>0.00<br>0.00<br>0.00         | 0.48<br>0.02<br>0.00<br>0.00<br>0.00<br>0.00<br>0.00<br>0.00<br>0.0 | 2.53<br>0.02<br>0.80<br>3.03<br>0.00<br>0.24<br>0.00<br>0.08<br>0.08                                                                                                                                                                                                                                                                                                                                                                                                                                                                                                                                                                                                                                                                                                                                                                                                                                                                                                                                                                                                                                                                                                                                                                                                                                                                                                                                                                                                                                                                                                                                                                                                                                                                                                                                                                                                                                                                                                                                                                                                                                                                                                                                                                                                                                                                                                                                                                                                                                                                                                                                                                                                                                                                                                                                                                   | 0.00<br>2.53<br>0.02<br>0.80<br>3.03<br>0.00<br>0.24<br>0.00<br>0.08<br>0.08                                            | 899<br>2110<br>5200<br>504<br>850<br>72<br>3150<br>250<br>1282<br>1270                    | 899<br>1700<br>4600<br>395<br>755<br>70<br>2890<br>222<br>1190<br>1194                                             |
| FNB LHN MOC NAM NBS NHL ORY PNH SILP SNO SA versus Nam                                                                        | 2110<br>4651<br>504<br>781<br>72<br>2898<br>250<br>1282<br>1265<br>12801<br>910                                                                                                     | 10.00<br>1.00<br>0.00<br>0.00<br>0.00<br>0.00<br>0.00<br>0.00<br>0.00<br>0.00<br>0.00<br>0.00 | 0.48<br>0.02<br>0.00<br>0.00<br>0.00<br>0.00<br>0.00<br>0.00<br>0.0 | 2.53<br>0.02<br>0.80<br>3.03<br>0.00<br>0.24<br>0.00<br>0.08<br>0.08<br>0.00                                                                                                                                                                                                                                                                                                                                                                                                                                                                                                                                                                                                                                                                                                                                                                                                                                                                                                                                                                                                                                                                                                                                                                                                                                                                                                                                                                                                                                                                                                                                                                                                                                                                                                                                                                                                                                                                                                                                                                                                                                                                                                                                                                                                                                                                                                                                                                                                                                                                                                                                                                                                                                                                                                                                                           | 0.00<br>2.53<br>0.02<br>0.80<br>3.03<br>0.00<br>0.24<br>0.00<br>0.08<br>0.08<br>0.00                                    | 899 2110 5200 504 850 72 3150 250 1282 1270 12801 955                                     | 899<br>1700<br>4600<br>395<br>755<br>70<br>2890<br>222<br>1190<br>1194<br>12790<br>761                             |
| FNB LHN MOC NAM NBS NHL ORY PNH SILP SNO SA versus Nam SA Bonds                                                               | 2110<br>4651<br>504<br>781<br>72<br>2898<br>250<br>1282<br>1265<br>12801<br>910<br>nibian Bor                                                                                       | 10.00 1.00 0.00 0.00 0.00 0.00 0.00 0.0                                                       | 0.48 0.02 0.00 0.00 0.00 0.00 0.00 0.00 0.0                         | 2.53<br>0.02<br>0.80<br>3.03<br>0.00<br>0.24<br>0.00<br>0.08<br>0.08<br>0.00<br>0.22                                                                                                                                                                                                                                                                                                                                                                                                                                                                                                                                                                                                                                                                                                                                                                                                                                                                                                                                                                                                                                                                                                                                                                                                                                                                                                                                                                                                                                                                                                                                                                                                                                                                                                                                                                                                                                                                                                                                                                                                                                                                                                                                                                                                                                                                                                                                                                                                                                                                                                                                                                                                                                                                                                                                                   | 0.00 2.53 0.02 0.80 3.03 0.00 0.24 0.00 0.08 0.08 0.08 0.00 0.22                                                        | 899 2110 5200 504 850 72 3150 250 1282 1270 12801 955                                     | 899<br>1700<br>4600<br>395<br>755<br>70<br>2890<br>222<br>1190<br>1194<br>12790<br>761                             |
| FNB LHN MOC NAM NBS NHL ORY PNH SILP SNO SA versus Nam SA Bonds R186                                                          | 2110<br>4651<br>504<br>781<br>72<br>2898<br>250<br>1282<br>1265<br>12801<br>910<br>nibian Bor<br>YTM C                                                                              | 10.00 1.00 0.00 0.00 0.00 0.00 0.00 0.0                                                       | 0.48 0.02 0.00 0.00 0.00 0.00 0.00 0.00 0.0                         | 2.53<br>0.02<br>0.80<br>3.03<br>0.00<br>0.24<br>0.00<br>0.08<br>0.08<br>0.00<br>0.22                                                                                                                                                                                                                                                                                                                                                                                                                                                                                                                                                                                                                                                                                                                                                                                                                                                                                                                                                                                                                                                                                                                                                                                                                                                                                                                                                                                                                                                                                                                                                                                                                                                                                                                                                                                                                                                                                                                                                                                                                                                                                                                                                                                                                                                                                                                                                                                                                                                                                                                                                                                                                                                                                                                                                   | 0.00 2.53 0.02 0.80 3.03 0.00 0.24 0.00 0.08 0.08 0.00 0.22  YTM 7.92                                                   | 899 2110 5200 504 850 72 3150 250 1282 1270 12801 955  Premium 0                          | 899<br>1700<br>4600<br>395<br>755<br>70<br>2890<br>222<br>1190<br>1194<br>12790<br>761<br><b>Chg [bp]</b>          |
| FNB LHN MOC NAM NBS NHL ORY PNH SILP SNO SA versus Nam SA Bonds R186 R2030                                                    | 2110<br>4651<br>504<br>781<br>72<br>2898<br>250<br>1282<br>1265<br>12801<br>910<br>11bian Bor<br>YTM C                                                                              | 10.00 1.00 0.00 0.00 0.00 0.00 0.00 0.0                                                       | 0.48 0.02 0.00 0.00 0.00 0.00 0.00 0.00 0.0                         | 2.53<br>0.02<br>0.80<br>3.03<br>0.00<br>0.24<br>0.00<br>0.08<br>0.08<br>0.00<br>0.22                                                                                                                                                                                                                                                                                                                                                                                                                                                                                                                                                                                                                                                                                                                                                                                                                                                                                                                                                                                                                                                                                                                                                                                                                                                                                                                                                                                                                                                                                                                                                                                                                                                                                                                                                                                                                                                                                                                                                                                                                                                                                                                                                                                                                                                                                                                                                                                                                                                                                                                                                                                                                                                                                                                                                   | 0.00 2.53 0.02 0.80 3.03 0.00 0.24 0.00 0.08 0.08 0.00 0.22  YTM 7.92 8.57                                              | 899 2110 5200 504 850 72 3150 250 1282 1270 12801 955  Premium 0 21                       | 899<br>1700<br>4600<br>395<br>755<br>70<br>2890<br>222<br>1190<br>1194<br>12790<br>761<br><b>Chg [bp]</b><br>-0.04 |
| FNB LHN MOC NAM NBS NHL ORY PNH SILP SNO SA versus Nam SA Bonds R186 R2030 R213                                               | 2110<br>4651<br>504<br>781<br>72<br>2898<br>250<br>1282<br>1265<br>12801<br>910<br>nibian Bor<br>YTM C<br>8.36<br>9.23<br>9.61                                                      | 10.00 1.00 0.00 0.00 0.00 0.00 0.00 0.0                                                       | 0.48 0.02 0.00 0.00 0.00 0.00 0.00 0.00 0.0                         | 2.53<br>0.02<br>0.80<br>3.03<br>0.00<br>0.24<br>0.00<br>0.08<br>0.08<br>0.00<br>0.22<br>AM Bonds<br>2.25<br>2.26                                                                                                                                                                                                                                                                                                                                                                                                                                                                                                                                                                                                                                                                                                                                                                                                                                                                                                                                                                                                                                                                                                                                                                                                                                                                                                                                                                                                                                                                                                                                                                                                                                                                                                                                                                                                                                                                                                                                                                                                                                                                                                                                                                                                                                                                                                                                                                                                                                                                                                                                                                                                                                                                                                                       | 0.00 2.53 0.02 0.80 3.03 0.00 0.24 0.00 0.08 0.08 0.00 0.22  YTM 7.92 8.57 8.99                                         | 899 2110 5200 504 850 72 3150 250 1282 1270 12801 955  Premium 0 21 64                    | 899 1700 4600 395 755 700 2890 222 1190 1194 12790 761  Chg [bp] -0.04 -0.50                                       |
| FNB LHN MOC NAM NBS NHL ORY PNH SILP SNO SA versus Nam SA Bonds R186 R2030 R213 R2032                                         | 2110<br>4651<br>504<br>781<br>72<br>2898<br>250<br>1282<br>1265<br>12801<br>910<br>nibian Bor<br>YTM C<br>8.36<br>9.23<br>9.61<br>9.92                                              | 10.00 1.00 0.00 0.00 0.00 0.00 0.00 0.0                                                       | 0.48 0.02 0.00 0.00 0.00 0.00 0.00 0.00 0.0                         | 2.53<br>0.02<br>0.80<br>3.03<br>0.00<br>0.24<br>0.00<br>0.08<br>0.08<br>0.00<br>0.22<br>AM Bonds                                                                                                                                                                                                                                                                                                                                                                                                                                                                                                                                                                                                                                                                                                                                                                                                                                                                                                                                                                                                                                                                                                                                                                                                                                                                                                                                                                                                                                                                                                                                                                                                                                                                                                                                                                                                                                                                                                                                                                                                                                                                                                                                                                                                                                                                                                                                                                                                                                                                                                                                                                                                                                                                                                                                       | 0.00 2.53 0.02 0.80 3.03 0.00 0.24 0.00 0.08 0.08 0.00 0.22  YTM 7.92 8.57 8.99 9.24                                    | 899 2110 5200 504 850 72 3150 250 1282 1270 12801 955  Premium 0 21 64 2                  | 899 1700 4600 395 755 70 2890 222 1190 1194 12790 761  Chg [bp] -0.04 -0.50 -0.50 3.00                             |
| FNB LHN MOC NAM NBS NHL ORY PNH SILP SNO SA versus Nam SA Bonds R186 R2030 R213 R2032 R2035                                   | 2110<br>4651<br>504<br>781<br>72<br>2898<br>250<br>1282<br>1265<br>12801<br>910<br>nibian Bor<br>YTM C<br>8.36<br>9.23<br>9.61<br>9.92<br>10.54                                     | 10.00 1.00 0.00 0.00 0.00 0.00 0.00 0.0                                                       | 0.48 0.02 0.00 0.00 0.00 0.00 0.00 0.00 0.0                         | 2.53<br>0.02<br>0.80<br>3.03<br>0.00<br>0.24<br>0.00<br>0.08<br>0.08<br>0.00<br>0.22<br>AM Bonds<br>2.25<br>2.26<br>2.27<br>2.28                                                                                                                                                                                                                                                                                                                                                                                                                                                                                                                                                                                                                                                                                                                                                                                                                                                                                                                                                                                                                                                                                                                                                                                                                                                                                                                                                                                                                                                                                                                                                                                                                                                                                                                                                                                                                                                                                                                                                                                                                                                                                                                                                                                                                                                                                                                                                                                                                                                                                                                                                                                                                                                                                                       | 0.00 2.53 0.02 0.80 3.03 0.00 0.24 0.00 0.08 0.08 0.00 0.22  YTM 7.92 8.57 8.99 9.24 9.16                               | 899 2110 5200 504 850 72 3150 250 1282 1270 12801 955  Premium 0 21 64 2 -7               | 899 1700 4600 395 755 70 2890 222 1190 1194 12790 761 Chg [bp] -0.04 -0.50 -0.50 3.00 3.00                         |
| FNB LHN MOC NAM NBS NHL ORY PNH SILP SNO SA versus Nam SA Bonds R186 R2030 R213 R2032 R2035 R209                              | 2110<br>4651<br>504<br>781<br>72<br>2898<br>250<br>1282<br>1265<br>12801<br>910<br>Nibian Bor<br>YTM C<br>8.36<br>9.23<br>9.61<br>9.92<br>10.54<br>10.78                            | 10.00 1.00 0.00 0.00 0.00 0.00 0.00 0.0                                                       | 0.48 0.02 0.00 0.00 0.00 0.00 0.00 0.00 0.0                         | 2.53<br>0.02<br>0.80<br>3.03<br>0.00<br>0.24<br>0.00<br>0.08<br>0.08<br>0.00<br>0.22<br>AM Bonds<br>225<br>226<br>227<br>228<br>330                                                                                                                                                                                                                                                                                                                                                                                                                                                                                                                                                                                                                                                                                                                                                                                                                                                                                                                                                                                                                                                                                                                                                                                                                                                                                                                                                                                                                                                                                                                                                                                                                                                                                                                                                                                                                                                                                                                                                                                                                                                                                                                                                                                                                                                                                                                                                                                                                                                                                                                                                                                                                                                                                                    | 0.00 2.53 0.02 0.80 3.03 0.00 0.24 0.00 0.08 0.08 0.00 0.22  YTM 7.92 8.57 8.99 9.24 9.16 10.04                         | 899 2110 5200 504 850 72 3150 250 1282 1270 12801 955  Premium 0 21 64 2 -7 43            | 899 1700 4600 395 755 70 2890 222 1190 1194 12790 761 Chg [bp] -0.04 -0.50 -0.50 3.00 3.00 2.00                    |
| FNB LHN MOC NAM NBS NHL ORY PNH SILP SNO SA versus Nam SA Bonds R186 R2030 R213 R2032 R2035 R209 R2037                        | 2110<br>4651<br>504<br>781<br>72<br>2898<br>250<br>1282<br>1265<br>12801<br>910<br>Nibian Bor<br>YTM C<br>8.36<br>9.23<br>9.61<br>9.92<br>10.54<br>10.78<br>10.78                   | 10.00 1.00 0.00 0.00 0.00 0.00 0.00 0.0                                                       | 0.48 0.02 0.00 0.00 0.00 0.00 0.00 0.00 0.0                         | 2.53<br>0.02<br>0.80<br>3.03<br>0.00<br>0.24<br>0.00<br>0.08<br>0.08<br>0.00<br>0.22<br>AM Bonds<br>2.25<br>2.26<br>2.27<br>2.28                                                                                                                                                                                                                                                                                                                                                                                                                                                                                                                                                                                                                                                                                                                                                                                                                                                                                                                                                                                                                                                                                                                                                                                                                                                                                                                                                                                                                                                                                                                                                                                                                                                                                                                                                                                                                                                                                                                                                                                                                                                                                                                                                                                                                                                                                                                                                                                                                                                                                                                                                                                                                                                                                                       | 0.00 2.53 0.02 0.80 3.03 0.00 0.24 0.00 0.08 0.08 0.00 0.22  YTM 7.92 8.57 8.99 9.24 9.16 10.04 10.91                   | 899 2110 5200 504 850 72 3150 250 1282 1270 12801 955  Premium 0 21 64 2 -7 43 13         | 899 1700 4600 395 755 70 2890 222 1190 1194 12790 761  Chg [bp] -0.04 -0.50 -0.50 3.00 3.00 2.00 0.50              |
| FNB LHN MOC NAM NBS NHL ORY PNH SILP SNO SA versus Nam SA Bonds R186 R2030 R213 R2032 R2035 R209 R2037                        | 2110<br>4651<br>504<br>781<br>72<br>2898<br>250<br>1282<br>1265<br>12801<br>910<br>Nibian Bor<br>YTM C<br>8.36<br>9.23<br>9.61<br>9.92<br>10.54<br>10.78                            | 10.00 1.00 0.00 0.00 0.00 0.00 0.00 0.0                                                       | 0.48 0.02 0.00 0.00 0.00 0.00 0.00 0.00 0.0                         | 2.53<br>0.02<br>0.80<br>3.03<br>0.00<br>0.24<br>0.00<br>0.08<br>0.08<br>0.00<br>0.22<br>AM Bonds<br>225<br>226<br>227<br>228<br>330                                                                                                                                                                                                                                                                                                                                                                                                                                                                                                                                                                                                                                                                                                                                                                                                                                                                                                                                                                                                                                                                                                                                                                                                                                                                                                                                                                                                                                                                                                                                                                                                                                                                                                                                                                                                                                                                                                                                                                                                                                                                                                                                                                                                                                                                                                                                                                                                                                                                                                                                                                                                                                                                                                    | 0.00 2.53 0.02 0.80 3.03 0.00 0.24 0.00 0.08 0.08 0.00 0.22  YTM 7.92 8.57 8.99 9.24 9.16 10.04                         | 899 2110 5200 504 850 72 3150 250 1282 1270 12801 955  Premium 0 21 64 2 -7 43            | 899 1700 4600 395 755 70 2890 222 1190 1194 12790 761  Chg [bp] -0.04 -0.50 -0.50 3.00 3.00 2.00                   |
| FNB LHN MOC NAM NBS NHL ORY PNH SILP SNO SA versus Nam SA Bonds R186 R2030 R213 R2032 R2035 R209 R2037 R2040                  | 2110<br>4651<br>504<br>781<br>72<br>2898<br>250<br>1282<br>1265<br>12801<br>910<br>Nibian Bor<br>YTM C<br>8.36<br>9.23<br>9.61<br>9.92<br>10.54<br>10.78<br>10.78                   | 10.00 1.00 0.00 0.00 0.00 0.00 0.00 0.0                                                       | 0.48 0.02 0.00 0.00 0.00 0.00 0.00 0.00 0.0                         | 2.53<br>0.02<br>0.80<br>3.03<br>0.00<br>0.24<br>0.00<br>0.08<br>0.08<br>0.00<br>0.22<br>MBonds<br>225<br>226<br>227<br>228<br>330                                                                                                                                                                                                                                                                                                                                                                                                                                                                                                                                                                                                                                                                                                                                                                                                                                                                                                                                                                                                                                                                                                                                                                                                                                                                                                                                                                                                                                                                                                                                                                                                                                                                                                                                                                                                                                                                                                                                                                                                                                                                                                                                                                                                                                                                                                                                                                                                                                                                                                                                                                                                                                                                                                      | 0.00 2.53 0.02 0.80 3.03 0.00 0.24 0.00 0.08 0.08 0.00 0.22  YTM 7.92 8.57 8.99 9.24 9.16 10.04 10.91                   | 899 2110 5200 504 850 72 3150 250 1282 1270 12801 955  Premium 0 21 64 2 -7 43 13         | 899 1700 4600 395 755 70 2890 222 1190 1194 12790 761  Chg [bp] -0.04 -0.50 -0.50 3.00 3.00 2.00 0.50              |
| FNB LHN MOC NAM NBS NHL ORY PNH SILP SNO SA versus Nam SA Bonds R186 R2030 R213 R2032 R2035 R209 R2037 R2040 R214             | 2110<br>4651<br>504<br>781<br>72<br>2898<br>250<br>1282<br>1265<br>12801<br>910<br>60<br>8.36<br>9.23<br>9.61<br>9.92<br>10.54<br>10.78<br>10.78                                    | 10.00 1.00 0.00 0.00 0.00 0.00 0.00 0.0                                                       | 0.48 0.02 0.00 0.00 0.00 0.00 0.00 0.00 0.0                         | 2.53<br>0.02<br>0.80<br>3.03<br>0.00<br>0.24<br>0.00<br>0.08<br>0.08<br>0.00<br>0.22<br>AM Bonds<br>225<br>226<br>227<br>228<br>230<br>332<br>335                                                                                                                                                                                                                                                                                                                                                                                                                                                                                                                                                                                                                                                                                                                                                                                                                                                                                                                                                                                                                                                                                                                                                                                                                                                                                                                                                                                                                                                                                                                                                                                                                                                                                                                                                                                                                                                                                                                                                                                                                                                                                                                                                                                                                                                                                                                                                                                                                                                                                                                                                                                                                                                                                      | 0.00 2.53 0.02 0.80 3.03 0.00 0.24 0.00 0.08 0.08 0.00 0.22  YTM 7.92 8.57 8.99 9.24 9.16 10.04 10.91 11.29             | 899 2110 5200 504 850 72 3150 250 1282 1270 12801 955  Premium 0 21 64 2 -7 43 13 32 31   | 899 1700 4600 395 755 70 2890 222 1190 1194 12790 761  Chg [bp] -0.04 -0.50 -0.50 3.00 3.00 2.00 0.50 0.50         |
| FNB LHN MOC NAM NBS NHL ORY PNH SILP SNO SA versus Nam SA Bonds R186 R2030 R213 R2032 R2035 R209 R2037 R2040 R214 R2044       | 2110<br>4651<br>504<br>781<br>72<br>2898<br>250<br>1282<br>1265<br>12801<br>910<br>nibian Bor<br>YTM C<br>8.36<br>9.23<br>9.61<br>9.92<br>10.54<br>10.78<br>10.98<br>11.26<br>11.18 | 10.00 1.00 0.00 0.00 0.00 0.00 0.00 0.0                                                       | 0.48 0.02 0.00 0.00 0.00 0.00 0.00 0.00 0.0                         | 2.53<br>0.02<br>0.80<br>3.03<br>0.00<br>0.24<br>0.00<br>0.08<br>0.08<br>0.00<br>0.22<br>AM Bonds<br>225<br>226<br>227<br>228<br>330<br>332<br>335<br>337<br>440                                                                                                                                                                                                                                                                                                                                                                                                                                                                                                                                                                                                                                                                                                                                                                                                                                                                                                                                                                                                                                                                                                                                                                                                                                                                                                                                                                                                                                                                                                                                                                                                                                                                                                                                                                                                                                                                                                                                                                                                                                                                                                                                                                                                                                                                                                                                                                                                                                                                                                                                                                                                                                                                        | 0.00 2.53 0.02 0.80 3.03 0.00 0.24 0.00 0.08 0.08 0.00 0.22  YTM 7.92 8.57 8.99 9.24 9.16 10.04 10.91 11.29 11.49 11.41 | 899 2110 5200 504 850 72 3150 250 1282 1270 12801 955  Premium 0 21 64 2 -7 43 13 32 31 4 | 899 1700 4600 395 755 70 2890 222 1190 1194 12790 761  Chg [bp] -0.04 -0.50 -0.50 3.00 3.00 2.00 0.50 0.000        |
| FNB LHN MOC NAM NBS NHL ORY PNH SILP SNO SA versus Nam SA Bonds R186 R2030 R213 R2032 R2035 R209 R2037 R2040 R214 R2044 R2048 | 2110<br>4651<br>504<br>781<br>72<br>2898<br>250<br>1282<br>1265<br>12801<br>910<br>8.36<br>9.23<br>9.61<br>9.92<br>10.54<br>10.78<br>10.78<br>10.98<br>11.26<br>11.18               | 10.00 1.00 0.00 0.00 0.00 0.00 0.00 0.0                                                       | 0.48 0.02 0.00 0.00 0.00 0.00 0.00 0.00 0.0                         | 2.53<br>0.02<br>0.80<br>3.03<br>0.00<br>0.24<br>0.00<br>0.08<br>0.08<br>0.00<br>0.22<br>AM Bonds<br>2.25<br>2.26<br>2.27<br>2.28<br>3.30<br>3.33<br>3.33<br>3.33<br>3.33<br>3.33<br>3.33<br>3.33<br>3.33<br>3.33<br>3.33<br>3.33<br>3.33<br>3.34<br>3.05<br>3.05<br>3.05<br>3.05<br>3.05<br>3.05<br>3.05<br>3.05<br>3.05<br>3.05<br>3.05<br>3.05<br>3.05<br>3.05<br>3.05<br>3.05<br>3.05<br>3.05<br>3.05<br>3.05<br>3.05<br>3.05<br>3.05<br>3.05<br>3.05<br>3.05<br>3.05<br>3.05<br>3.05<br>3.05<br>3.05<br>3.05<br>3.05<br>3.05<br>3.05<br>3.05<br>3.05<br>3.05<br>3.05<br>3.05<br>3.05<br>3.05<br>3.05<br>3.05<br>3.05<br>3.05<br>3.05<br>3.05<br>3.05<br>3.05<br>3.05<br>3.05<br>3.05<br>3.05<br>3.05<br>3.05<br>3.05<br>3.05<br>3.05<br>3.05<br>3.05<br>3.05<br>3.05<br>3.05<br>3.05<br>3.05<br>3.05<br>3.05<br>3.05<br>3.05<br>3.05<br>3.05<br>3.05<br>3.05<br>3.05<br>3.05<br>3.05<br>3.05<br>3.05<br>3.05<br>3.05<br>3.05<br>3.05<br>3.05<br>3.05<br>3.05<br>3.05<br>3.05<br>3.05<br>3.05<br>3.05<br>3.05<br>3.05<br>3.05<br>3.05<br>3.05<br>3.05<br>3.05<br>3.05<br>3.05<br>3.05<br>3.05<br>3.05<br>3.05<br>3.05<br>3.05<br>3.05<br>3.05<br>3.05<br>3.05<br>3.05<br>3.05<br>3.05<br>3.05<br>3.05<br>3.05<br>3.05<br>3.05<br>3.05<br>3.05<br>3.05<br>3.05<br>3.05<br>3.05<br>3.05<br>3.05<br>3.05<br>3.05<br>3.05<br>3.05<br>3.05<br>3.05<br>3.05<br>3.05<br>3.05<br>3.05<br>3.05<br>3.05<br>3.05<br>3.05<br>3.05<br>3.05<br>3.05<br>3.05<br>3.05<br>3.05<br>3.05<br>3.05<br>3.05<br>3.05<br>3.05<br>3.05<br>3.05<br>3.05<br>3.05<br>3.05<br>3.05<br>3.05<br>3.05<br>3.05<br>3.05<br>3.05<br>3.05<br>3.05<br>3.05<br>3.05<br>3.05<br>3.05<br>3.05<br>3.05<br>3.05<br>3.05<br>3.05<br>3.05<br>3.05<br>3.05<br>3.05<br>3.05<br>3.05<br>3.05<br>3.05<br>3.05<br>3.05<br>3.05<br>3.05<br>3.05<br>3.05<br>3.05<br>3.05<br>3.05<br>3.05<br>3.05<br>3.05<br>3.05<br>3.05<br>3.05<br>3.05<br>3.05<br>3.05<br>3.05<br>3.05<br>3.05<br>3.05<br>3.05<br>3.05<br>3.05<br>3.05<br>3.05<br>3.05<br>3.05<br>3.05<br>3.05<br>3.05<br>3.05<br>3.05<br>3.05<br>3.05<br>3.05<br>3.05<br>3.05<br>3.05<br>3.05<br>3.05<br>3.05<br>3.05<br>3.05<br>3.05<br>3.05<br>3.05<br>3.05<br>3.05<br>3.05<br>3.05<br>3.05<br>3.05<br>3.05<br>3.05<br>3.05<br>3.05<br>3.05<br>3.05<br>3.05<br>3.05<br>3.05<br>3.05<br>3.05<br>3.05<br>3.05<br>3.05<br>3.05<br>3.05<br>3.05<br>3.05<br>3.05<br>3.05<br>3.05<br>3.05<br>3.05<br>3.05<br>3.05<br>3.05<br>3.05<br>3.05<br>3.05<br>3.05<br>3.05<br>3.05<br>3.05<br>3.05<br>3.05<br>3.05<br>3.05<br>3.05<br>3.05<br>3.05<br>3.05<br>3.05<br>3.05<br>3.05<br>3.05<br>3.05<br>3.05<br>3.05<br>3.05<br>3.05<br>3.05<br>3.05<br>3.05<br>3.05<br>3.05<br>3.05<br>3.05<br>3.05<br>3.05<br>3.05<br>3.05<br>3.05<br>3.05<br>3.05<br>3.05<br>3.05<br>3.05<br>3.05<br>3.05<br>3.05<br>3.05<br>3.05<br>3.05<br>3.05<br>3.05<br>3. | 0.00 2.53 0.02 0.80 3.03 0.00 0.24 0.00 0.08 0.08 0.00 0.22  YTM 7.92 8.57 8.99 9.24 9.16 10.04 10.91 11.29 11.49       | 899 2110 5200 504 850 72 3150 250 1282 1270 12801 955  Premium 0 21 64 2 -7 43 13 32 31   | 899 1700 4600 395 755 70 2890 222 1190 1194 12790 761  Chg [bp] -0.04 -0.50 -0.50 3.00 3.00 0.50 0.50              |