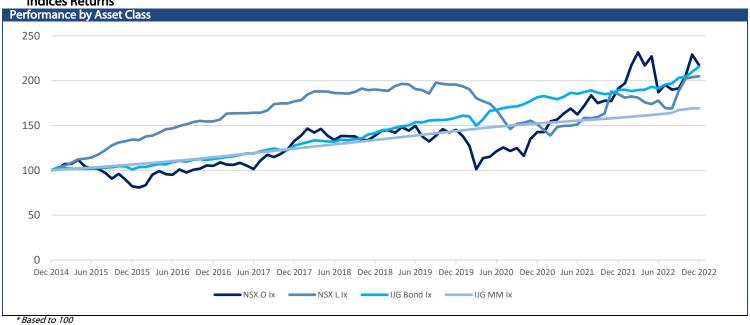

| 1,831     | 1,597    |
| NGNGLD |               | 30,861            | 550.00     | 1.81  | 7.22  | 7.22  | 30,861    | 25,633   |
| NGNPLD |               | 28,094            | -367.00    | -1.29 | -4.70 | -4.70 | 45,671    | 27,585   |
| NGNPLT |               | 16,904            | -423.00    | -2.44 | -2.39 | -2.39 | 17,972    | 13,519   |
| SXNEMG |               | 5,291             | 70.00      | 1.34  | 8.69  | 8.69  | 5,522     | 4,582    |
| SXNWDM |               | 6,529             | -28.00     | -0.43 | 4.88  | 4.88  | 6,803     | 5,545    |
| SXNNDQ |               | 11,091            | -129.00    | -1.15 | 5.42  | 5.42  | 13,134    | 10,140   |
| SXN500 |               | 6,974             | -65.00     | -0.92 | 3.44  | 3.44  | 7,475     | 6,019    |

# **Indices Returns**



## **Namibian Bonds**

| Namibian Bonds        |        |               | Benchmark |                    |              |             | Modified |
|-----------------------|--------|---------------|-----------|--------------------|--------------|-------------|----------|
| Government Bonds      | YTM    | Benchmark     | YTM       | Premium Last Trade | All-In-Price | Clean Price | Duration |
| GC23                  | 8.926  | GT364/20Oct23 | 8.926     | 0                  | 102.257      | 99.929      | 0.685    |
| GC24                  | 7.035  | R186          | 8.185     | -115               | 108.318      | 105.557     | 1.542    |
| GC25                  | 8.395  | R186          | 8.185     | 21                 | 102.430      | 100.194     | 1.959    |
| GC26                  | 8.725