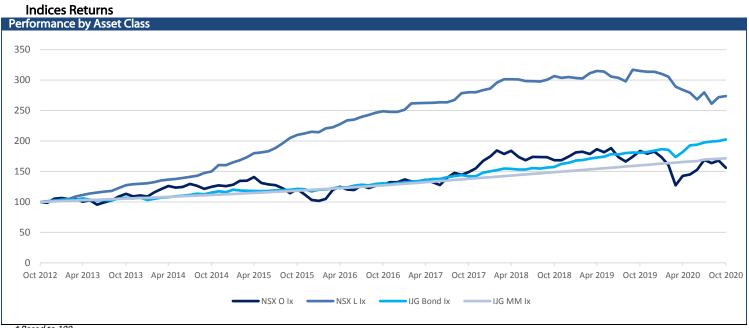

# IJG Daily Bulletin Thursday, 19 November 2020

| Local Indices                                                                                                                                                                                                                        |                                                                                                                                                             |                                                                                                                                                                                                                                        |                                                                                                                                                    |                                                                                                                                                                                                                                                                                                                                                                                                                                                                                                                                                                                                                                                                                                                                                                                                                                                                                                                                                                                                                                                                                                                                                                                                                                                                                                                                                                                                                                                                                                                                                                                                                                                                                                                                                                                                                                                                                                                                                                                                                                                                                                                                                                                                                                                                                                                                                                                                                                                                                                                                                                                                                                                                                                                                                                                                                                        |                                                                                                                                                                                      |                                                                                                                                                                                |                                                                                                                                                                                                                                | The Day Ahead                                                                                                                                                                                                                                                                                                                                                                                                                                                                                                                                                                                                                                                                                                                                                               |
|--------------------------------------------------------------------------------------------------------------------------------------------------------------------------------------------------------------------------------------|-------------------------------------------------------------------------------------------------------------------------------------------------------------|----------------------------------------------------------------------------------------------------------------------------------------------------------------------------------------------------------------------------------------|----------------------------------------------------------------------------------------------------------------------------------------------------|----------------------------------------------------------------------------------------------------------------------------------------------------------------------------------------------------------------------------------------------------------------------------------------------------------------------------------------------------------------------------------------------------------------------------------------------------------------------------------------------------------------------------------------------------------------------------------------------------------------------------------------------------------------------------------------------------------------------------------------------------------------------------------------------------------------------------------------------------------------------------------------------------------------------------------------------------------------------------------------------------------------------------------------------------------------------------------------------------------------------------------------------------------------------------------------------------------------------------------------------------------------------------------------------------------------------------------------------------------------------------------------------------------------------------------------------------------------------------------------------------------------------------------------------------------------------------------------------------------------------------------------------------------------------------------------------------------------------------------------------------------------------------------------------------------------------------------------------------------------------------------------------------------------------------------------------------------------------------------------------------------------------------------------------------------------------------------------------------------------------------------------------------------------------------------------------------------------------------------------------------------------------------------------------------------------------------------------------------------------------------------------------------------------------------------------------------------------------------------------------------------------------------------------------------------------------------------------------------------------------------------------------------------------------------------------------------------------------------------------------------------------------------------------------------------------------------------------|--------------------------------------------------------------------------------------------------------------------------------------------------------------------------------------|--------------------------------------------------------------------------------------------------------------------------------------------------------------------------------|--------------------------------------------------------------------------------------------------------------------------------------------------------------------------------------------------------------------------------|-----------------------------------------------------------------------------------------------------------------------------------------------------------------------------------------------------------------------------------------------------------------------------------------------------------------------------------------------------------------------------------------------------------------------------------------------------------------------------------------------------------------------------------------------------------------------------------------------------------------------------------------------------------------------------------------------------------------------------------------------------------------------------|
|                                                                                                                                                                                                                                      | Level                                                                                                                                                       | Net Change                                                                                                                                                                                                                             | d/d %                                                                                                                                              |                                                                                                                                                                                                                                                                                                                                                                                                                                                                                                                                                                                                                                                                                                                                                                                                                                                                                                                                                                                                                                                                                                                                                                                                                                                                                                                                                                                                                                                                                                                                                                                                                                                                                                                                                                                                                                                                                                                                                                                                                                                                                                                                                                                                                                                                                                                                                                                                                                                                                                                                                                                                                                                                                                                                                                                                                                        | ytd %                                                                                                                                                                                | 52Wk High                                                                                                                                                                      | 52Wk Low                                                                                                                                                                                                                       | Economic News                                                                                                                                                                                                                                                                                                                                                                                                                                                                                                                                                                                                                                                                                                                                                               |
| NSX Overall                                                                                                                                                                                                                          | 1183                                                                                                                                                        | 7.90                                                                                                                                                                                                                                   | 0.67                                                                                                                                               | 17.88                                                                                                                                                                                                                                                                                                                                                                                                                                                                                                                                                                                                                                                                                                                                                                                                                                                                                                                                                                                                                                                                                                                                                                                                                                                                                                                                                                                                                                                                                                                                                                                                                                                                                                                                                                                                                                                                                                                                                                                                                                                                                                                                                                                                                                                                                                                                                                                                                                                                                                                                                                                                                                                                                                                                                                                                                                  | -9.43                                                                                                                                                                                | 1354                                                                                                                                                                           | 739                                                                                                                                                                                                                            | US Initial Jobless Claims                                                                                                                                                                                                                                                                                                                                                                                                                                                                                                                                                                                                                                                                                                                                                   |
| NSX Local                                                                                                                                                                                                                            | 464.72                                                                                                                                                      | 0.10                                                                                                                                                                                                                                   | 0.02                                                                                                                                               |                                                                                                                                                                                                                                                                                                                                                                                                                                                                                                                                                                                                                                                                                                                                                                                                                                                                                                                                                                                                                                                                                                                                                                                                                                                                                                                                                                                                                                                                                                                                                                                                                                                                                                                                                                                                                                                                                                                                                                                                                                                                                                                                                                                                                                                                                                                                                                                                                                                                                                                                                                                                                                                                                                                                                                                                                                        | -24.30                                                                                                                                                                               | 625                                                                                                                                                                            | 408                                                                                                                                                                                                                            | US Philadelphia Fed Business Outlook (Nov)                                                                                                                                                                                                                                                                                                                                                                                                                                                                                                                                                                                                                                                                                                                                  |
| JSE ALSI<br>JSE Top40                                                                                                                                                                                                                | 57324<br>52518                                                                                                                                              | 270.66<br>229.56                                                                                                                                                                                                                       | 0.47<br>0.44                                                                                                                                       | 10.91<br>10.63                                                                                                                                                                                                                                                                                                                                                                                                                                                                                                                                                                                                                                                                                                                                                                                                                                                                                                                                                                                                                                                                                                                                                                                                                                                                                                                                                                                                                                                                                                                                                                                                                                                                                                                                                                                                                                                                                                                                                                                                                                                                                                                                                                                                                                                                                                                                                                                                                                                                                                                                                                                                                                                                                                                                                                                                                         | 0.42<br>3.35                                                                                                                                                                         | 59105<br>53789                                                                                                                                                                 | 37178<br>33408                                                                                                                                                                                                                 | US Bloomberg Consumer Comfort                                                                                                                                                                                                                                                                                                                                                                                                                                                                                                                                                                                                                                                                                                                                               |
| JSE INDI                                                                                                                                                                                                                             | 79353                                                                                                                                                       | 482.16                                                                                                                                                                                                                                 | 0.44                                                                                                                                               | 8.05                                                                                                                                                                                                                                                                                                                                                                                                                                                                                                                                                                                                                                                                                                                                                                                                                                                                                                                                                                                                                                                                                                                                                                                                                                                                                                                                                                                                                                                                                                                                                                                                                                                                                                                                                                                                                                                                                                                                                                                                                                                                                                                                                                                                                                                                                                                                                                                                                                                                                                                                                                                                                                                                                                                                                                                                                                   | 14.50                                                                                                                                                                                | 83006                                                                                                                                                                          | 53106                                                                                                                                                                                                                          | US Leading Index (Oct)                                                                                                                                                                                                                                                                                                                                                                                                                                                                                                                                                                                                                                                                                                                                                      |
| JSE FINI                                                                                                                                                                                                                             | 11674                                                                                                                                                       | 33.28                                                                                                                                                                                                                                  | 0.29                                                                                                                                               |                                                                                                                                                                                                                                                                                                                                                                                                                                                                                                                                                                                                                                                                                                                                                                                                                                                                                                                                                                                                                                                                                                                                                                                                                                                                                                                                                                                                                                                                                                                                                                                                                                                                                                                                                                                                                                                                                                                                                                                                                                                                                                                                                                                                                                                                                                                                                                                                                                                                                                                                                                                                                                                                                                                                                                                                                                        | -25.52                                                                                                                                                                               | 16657                                                                                                                                                                          | 7733                                                                                                                                                                                                                           | US Existing Home Sales (Oct)                                                                                                                                                                                                                                                                                                                                                                                                                                                                                                                                                                                                                                                                                                                                                |
| JSE RESI                                                                                                                                                                                                                             | 51858                                                                                                                                                       | 190.60                                                                                                                                                                                                                                 | 0.37                                                                                                                                               | 9.60                                                                                                                                                                                                                                                                                                                                                                                                                                                                                                                                                                                                                                                                                                                                                                                                                                                                                                                                                                                                                                                                                                                                                                                                                                                                                                                                                                                                                                                                                                                                                                                                                                                                                                                                                                                                                                                                                                                                                                                                                                                                                                                                                                                                                                                                                                                                                                                                                                                                                                                                                                                                                                                                                                                                                                                                                                   | 5.27                                                                                                                                                                                 | 60663                                                                                                                                                                          | 27027                                                                                                                                                                                                                          |                                                                                                                                                                                                                                                                                                                                                                                                                                                                                                                                                                                                                                                                                                                                                                             |
| JSE Gold                                                                                                                                                                                                                             | 4009                                                                                                                                                        | -124.81                                                                                                                                                                                                                                | -3.02                                                                                                                                              | -8.47                                                                                                                                                                                                                                                                                                                                                                                                                                                                                                                                                                                                                                                                                                                                                                                                                                                                                                                                                                                                                                                                                                                                                                                                                                                                                                                                                                                                                                                                                                                                                                                                                                                                                                                                                                                                                                                                                                                                                                                                                                                                                                                                                                                                                                                                                                                                                                                                                                                                                                                                                                                                                                                                                                                                                                                                                                  | 41.04                                                                                                                                                                                | 6761                                                                                                                                                                           | 2042                                                                                                                                                                                                                           |                                                                                                                                                                                                                                                                                                                                                                                                                                                                                                                                                                                                                                                                                                                                                                             |
| JSE Banks                                                                                                                                                                                                                            | 6649                                                                                                                                                        | 12.70                                                                                                                                                                                                                                  | 0.19                                                                                                                                               | 25.78                                                                                                                                                                                                                                                                                                                                                                                                                                                                                                                                                                                                                                                                                                                                                                                                                                                                                                                                                                                                                                                                                                                                                                                                                                                                                                                                                                                                                                                                                                                                                                                                                                                                                                                                                                                                                                                                                                                                                                                                                                                                                                                                                                                                                                                                                                                                                                                                                                                                                                                                                                                                                                                                                                                                                                                                                                  | -23.84                                                                                                                                                                               | 9426                                                                                                                                                                           | 4280                                                                                                                                                                                                                           |                                                                                                                                                                                                                                                                                                                                                                                                                                                                                                                                                                                                                                                                                                                                                                             |
| Global Indices                                                                                                                                                                                                                       |                                                                                                                                                             |                                                                                                                                                                                                                                        | 1/10/                                                                                                                                              | . 1.0/                                                                                                                                                                                                                                                                                                                                                                                                                                                                                                                                                                                                                                                                                                                                                                                                                                                                                                                                                                                                                                                                                                                                                                                                                                                                                                                                                                                                                                                                                                                                                                                                                                                                                                                                                                                                                                                                                                                                                                                                                                                                                                                                                                                                                                                                                                                                                                                                                                                                                                                                                                                                                                                                                                                                                                                                                                 | 1.1.0%                                                                                                                                                                               |                                                                                                                                                                                | 5014                                                                                                                                                                                                                           |                                                                                                                                                                                                                                                                                                                                                                                                                                                                                                                                                                                                                                                                                                                                                                             |
| Dow Jones                                                                                                                                                                                                                            | Level<br>29438                                                                                                                                              | Net Change<br>-344.93                                                                                                                                                                                                                  | <b>d/d %</b><br>-1.16                                                                                                                              |                                                                                                                                                                                                                                                                                                                                                                                                                                                                                                                                                                                                                                                                                                                                                                                                                                                                                                                                                                                                                                                                                                                                                                                                                                                                                                                                                                                                                                                                                                                                                                                                                                                                                                                                                                                                                                                                                                                                                                                                                                                                                                                                                                                                                                                                                                                                                                                                                                                                                                                                                                                                                                                                                                                                                                                                                                        | <b>ytd %</b><br>3.15                                                                                                                                                                 | 52Wk High<br>29964                                                                                                                                                             | 52Wk Low<br>18214                                                                                                                                                                                                              |                                                                                                                                                                                                                                                                                                                                                                                                                                                                                                                                                                                                                                                                                                                                                                             |
| S&P 500                                                                                                                                                                                                                              | 3568                                                                                                                                                        | -41.74                                                                                                                                                                                                                                 | -1.16                                                                                                                                              |                                                                                                                                                                                                                                                                                                                                                                                                                                                                                                                                                                                                                                                                                                                                                                                                                                                                                                                                                                                                                                                                                                                                                                                                                                                                                                                                                                                                                                                                                                                                                                                                                                                                                                                                                                                                                                                                                                                                                                                                                                                                                                                                                                                                                                                                                                                                                                                                                                                                                                                                                                                                                                                                                                                                                                                                                                        | 10.43                                                                                                                                                                                | 3646                                                                                                                                                                           | 2192                                                                                                                                                                                                                           |                                                                                                                                                                                                                                                                                                                                                                                                                                                                                                                                                                                                                                                                                                                                                                             |
| NASDAQ                                                                                                                                                                                                                               | 11802                                                                                                                                                       | -97.74                                                                                                                                                                                                                                 | -0.82                                                                                                                                              | 8.16                                                                                                                                                                                                                                                                                                                                                                                                                                                                                                                                                                                                                                                                                                                                                                                                                                                                                                                                                                                                                                                                                                                                                                                                                                                                                                                                                                                                                                                                                                                                                                                                                                                                                                                                                                                                                                                                                                                                                                                                                                                                                                                                                                                                                                                                                                                                                                                                                                                                                                                                                                                                                                                                                                                                                                                                                                   | 31.53                                                                                                                                                                                | 12108                                                                                                                                                                          | 6631                                                                                                                                                                                                                           |                                                                                                                                                                                                                                                                                                                                                                                                                                                                                                                                                                                                                                                                                                                                                                             |
| US 30yr Bond                                                                                                                                                                                                                         | 1.60                                                                                                                                                        | -0.01                                                                                                                                                                                                                                  | -0.37                                                                                                                                              | -4.98                                                                                                                                                                                                                                                                                                                                                                                                                                                                                                                                                                                                                                                                                                                                                                                                                                                                                                                                                                                                                                                                                                                                                                                                                                                                                                                                                                                                                                                                                                                                                                                                                                                                                                                                                                                                                                                                                                                                                                                                                                                                                                                                                                                                                                                                                                                                                                                                                                                                                                                                                                                                                                                                                                                                                                                                                                  | -34.00                                                                                                                                                                               | 2.42                                                                                                                                                                           | 0.70                                                                                                                                                                                                                           |                                                                                                                                                                                                                                                                                                                                                                                                                                                                                                                                                                                                                                                                                                                                                                             |
| FTSE100                                                                                                                                                                                                                              | 6385                                                                                                                                                        | 19.91                                                                                                                                                                                                                                  | 0.31                                                                                                                                               | 14.49                                                                                                                                                                                                                                                                                                                                                                                                                                                                                                                                                                                                                                                                                                                                                                                                                                                                                                                                                                                                                                                                                                                                                                                                                                                                                                                                                                                                                                                                                                                                                                                                                                                                                                                                                                                                                                                                                                                                                                                                                                                                                                                                                                                                                                                                                                                                                                                                                                                                                                                                                                                                                                                                                                                                                                                                                                  | -15.34                                                                                                                                                                               | 7690                                                                                                                                                                           | 4899                                                                                                                                                                                                                           |                                                                                                                                                                                                                                                                                                                                                                                                                                                                                                                                                                                                                                                                                                                                                                             |
| DAX                                                                                                                                                                                                                                  | 13202                                                                                                                                                       | 68.42                                                                                                                                                                                                                                  | 0.52                                                                                                                                               |                                                                                                                                                                                                                                                                                                                                                                                                                                                                                                                                                                                                                                                                                                                                                                                                                                                                                                                                                                                                                                                                                                                                                                                                                                                                                                                                                                                                                                                                                                                                                                                                                                                                                                                                                                                                                                                                                                                                                                                                                                                                                                                                                                                                                                                                                                                                                                                                                                                                                                                                                                                                                                                                                                                                                                                                                                        | -0.36                                                                                                                                                                                | 13795                                                                                                                                                                          | 8256                                                                                                                                                                                                                           |                                                                                                                                                                                                                                                                                                                                                                                                                                                                                                                                                                                                                                                                                                                                                                             |
| Hang Seng                                                                                                                                                                                                                            | 26544                                                                                                                                                       | 129.20                                                                                                                                                                                                                                 | 0.49                                                                                                                                               |                                                                                                                                                                                                                                                                                                                                                                                                                                                                                                                                                                                                                                                                                                                                                                                                                                                                                                                                                                                                                                                                                                                                                                                                                                                                                                                                                                                                                                                                                                                                                                                                                                                                                                                                                                                                                                                                                                                                                                                                                                                                                                                                                                                                                                                                                                                                                                                                                                                                                                                                                                                                                                                                                                                                                                                                                                        | -6.41                                                                                                                                                                                | 29175                                                                                                                                                                          | 21139                                                                                                                                                                                                                          |                                                                                                                                                                                                                                                                                                                                                                                                                                                                                                                                                                                                                                                                                                                                                                             |
| Nikkei                                                                                                                                                                                                                               | 25728                                                                                                                                                       | -286.48                                                                                                                                                                                                                                | -1.10                                                                                                                                              | 11.06                                                                                                                                                                                                                                                                                                                                                                                                                                                                                                                                                                                                                                                                                                                                                                                                                                                                                                                                                                                                                                                                                                                                                                                                                                                                                                                                                                                                                                                                                                                                                                                                                                                                                                                                                                                                                                                                                                                                                                                                                                                                                                                                                                                                                                                                                                                                                                                                                                                                                                                                                                                                                                                                                                                                                                                                                                  | 7.87                                                                                                                                                                                 | 26057                                                                                                                                                                          | 16358                                                                                                                                                                                                                          | NCV Mayleet Wiren                                                                                                                                                                                                                                                                                                                                                                                                                                                                                                                                                                                                                                                                                                                                                           |
| Currencies                                                                                                                                                                                                                           | l aval                                                                                                                                                      | Not Change                                                                                                                                                                                                                             | d/d %                                                                                                                                              | mtd %                                                                                                                                                                                                                                                                                                                                                                                                                                                                                                                                                                                                                                                                                                                                                                                                                                                                                                                                                                                                                                                                                                                                                                                                                                                                                                                                                                                                                                                                                                                                                                                                                                                                                                                                                                                                                                                                                                                                                                                                                                                                                                                                                                                                                                                                                                                                                                                                                                                                                                                                                                                                                                                                                                                                                                                                                                  | setel 04                                                                                                                                                                             | 52)W/k High                                                                                                                                                                    | 52W/k   our                                                                                                                                                                                                                    | NSX Market Wrap                                                                                                                                                                                                                                                                                                                                                                                                                                                                                                                                                                                                                                                                                                                                                             |
| N\$/US\$                                                                                                                                                                                                                             | Level<br>15.46                                                                                                                                              | Net Change<br>0.06                                                                                                                                                                                                                     | <b>d/d %</b><br>0.39                                                                                                                               |                                                                                                                                                                                                                                                                                                                                                                                                                                                                                                                                                                                                                                                                                                                                                                                                                                                                                                                                                                                                                                                                                                                                                                                                                                                                                                                                                                                                                                                                                                                                                                                                                                                                                                                                                                                                                                                                                                                                                                                                                                                                                                                                                                                                                                                                                                                                                                                                                                                                                                                                                                                                                                                                                                                                                                                                                                        | <b>ytd %</b><br>-9.76                                                                                                                                                                | 52Wk High<br>19.35                                                                                                                                                             | 52Wk Low<br>13.93                                                                                                                                                                                                              | N\$2.6m traded on the NSX yesterday with                                                                                                                                                                                                                                                                                                                                                                                                                                                                                                                                                                                                                                                                                                                                    |
| N\$/£                                                                                                                                                                                                                                | 20.51                                                                                                                                                       | 0.08                                                                                                                                                                                                                                   | 0.59                                                                                                                                               |                                                                                                                                                                                                                                                                                                                                                                                                                                                                                                                                                                                                                                                                                                                                                                                                                                                                                                                                                                                                                                                                                                                                                                                                                                                                                                                                                                                                                                                                                                                                                                                                                                                                                                                                                                                                                                                                                                                                                                                                                                                                                                                                                                                                                                                                                                                                                                                                                                                                                                                                                                                                                                                                                                                                                                                                                                        | -9.76                                                                                                                                                                                | 23.71                                                                                                                                                                          | 17.44                                                                                                                                                                                                                          | N\$1m worth of Investec and N\$0.3m worth of                                                                                                                                                                                                                                                                                                                                                                                                                                                                                                                                                                                                                                                                                                                                |
| N\$/€                                                                                                                                                                                                                                | 18.32                                                                                                                                                       | 0.06                                                                                                                                                                                                                                   | 0.34                                                                                                                                               | 2.96                                                                                                                                                                                                                                                                                                                                                                                                                                                                                                                                                                                                                                                                                                                                                                                                                                                                                                                                                                                                                                                                                                                                                                                                                                                                                                                                                                                                                                                                                                                                                                                                                                                                                                                                                                                                                                                                                                                                                                                                                                                                                                                                                                                                                                                                                                                                                                                                                                                                                                                                                                                                                                                                                                                                                                                                                                   | -14.58                                                                                                                                                                               | 20.93                                                                                                                                                                          | 15.58                                                                                                                                                                                                                          | Santam exchanging hands. On the local bourse                                                                                                                                                                                                                                                                                                                                                                                                                                                                                                                                                                                                                                                                                                                                |
| N\$/AUS\$                                                                                                                                                                                                                            | 11.29                                                                                                                                                       | 0.06                                                                                                                                                                                                                                   | 0.56                                                                                                                                               | 0.90                                                                                                                                                                                                                                                                                                                                                                                                                                                                                                                                                                                                                                                                                                                                                                                                                                                                                                                                                                                                                                                                                                                                                                                                                                                                                                                                                                                                                                                                                                                                                                                                                                                                                                                                                                                                                                                                                                                                                                                                                                                                                                                                                                                                                                                                                                                                                                                                                                                                                                                                                                                                                                                                                                                                                                                                                                   | -13.05                                                                                                                                                                               | 12.74                                                                                                                                                                          | 9.56                                                                                                                                                                                                                           | N\$1.2m worth of Namibia Breweries traded up                                                                                                                                                                                                                                                                                                                                                                                                                                                                                                                                                                                                                                                                                                                                |
| N\$/CAD\$                                                                                                                                                                                                                            | 11.81                                                                                                                                                       | 0.07                                                                                                                                                                                                                                   | 0.58                                                                                                                                               |                                                                                                                                                                                                                                                                                                                                                                                                                                                                                                                                                                                                                                                                                                                                                                                                                                                                                                                                                                                                                                                                                                                                                                                                                                                                                                                                                                                                                                                                                                                                                                                                                                                                                                                                                                                                                                                                                                                                                                                                                                                                                                                                                                                                                                                                                                                                                                                                                                                                                                                                                                                                                                                                                                                                                                                                                                        | -9.08                                                                                                                                                                                | 13.63                                                                                                                                                                          | 10.61                                                                                                                                                                                                                          | 2c. No ETF trades were recorded.                                                                                                                                                                                                                                                                                                                                                                                                                                                                                                                                                                                                                                                                                                                                            |
| US\$/€                                                                                                                                                                                                                               | 1.19                                                                                                                                                        | 0.00                                                                                                                                                                                                                                   | -0.08                                                                                                                                              |                                                                                                                                                                                                                                                                                                                                                                                                                                                                                                                                                                                                                                                                                                                                                                                                                                                                                                                                                                                                                                                                                                                                                                                                                                                                                                                                                                                                                                                                                                                                                                                                                                                                                                                                                                                                                                                                                                                                                                                                                                                                                                                                                                                                                                                                                                                                                                                                                                                                                                                                                                                                                                                                                                                                                                                                                                        | 5.65                                                                                                                                                                                 | 1.20                                                                                                                                                                           | 1.06                                                                                                                                                                                                                           |                                                                                                                                                                                                                                                                                                                                                                                                                                                                                                                                                                                                                                                                                                                                                                             |
| US\$/¥                                                                                                                                                                                                                               | 103.82                                                                                                                                                      | -0.37                                                                                                                                                                                                                                  | -0.36                                                                                                                                              | 0.83                                                                                                                                                                                                                                                                                                                                                                                                                                                                                                                                                                                                                                                                                                                                                                                                                                                                                                                                                                                                                                                                                                                                                                                                                                                                                                                                                                                                                                                                                                                                                                                                                                                                                                                                                                                                                                                                                                                                                                                                                                                                                                                                                                                                                                                                                                                                                                                                                                                                                                                                                                                                                                                                                                                                                                                                                                   | 4.63                                                                                                                                                                                 | 112.23                                                                                                                                                                         | 101.19                                                                                                                                                                                                                         | ISE Market Wram                                                                                                                                                                                                                                                                                                                                                                                                                                                                                                                                                                                                                                                                                                                                                             |
| Commodities                                                                                                                                                                                                                          | Level                                                                                                                                                       | Net Change                                                                                                                                                                                                                             | d/d %                                                                                                                                              | mtd %                                                                                                                                                                                                                                                                                                                                                                                                                                                                                                                                                                                                                                                                                                                                                                                                                                                                                                                                                                                                                                                                                                                                                                                                                                                                                                                                                                                                                                                                                                                                                                                                                                                                                                                                                                                                                                                                                                                                                                                                                                                                                                                                                                                                                                                                                                                                                                                                                                                                                                                                                                                                                                                                                                                                                                                                                                  | ytd %                                                                                                                                                                                | 52Wk High                                                                                                                                                                      | 52Wk Low                                                                                                                                                                                                                       | JSE Market Wrap<br>The FTSE/JSE Africa All Share Index rose 0.5% to                                                                                                                                                                                                                                                                                                                                                                                                                                                                                                                                                                                                                                                                                                         |
| Brent Crude                                                                                                                                                                                                                          | 44.34                                                                                                                                                       | 0.59                                                                                                                                                                                                                                   | 1.35                                                                                                                                               |                                                                                                                                                                                                                                                                                                                                                                                                                                                                                                                                                                                                                                                                                                                                                                                                                                                                                                                                                                                                                                                                                                                                                                                                                                                                                                                                                                                                                                                                                                                                                                                                                                                                                                                                                                                                                                                                                                                                                                                                                                                                                                                                                                                                                                                                                                                                                                                                                                                                                                                                                                                                                                                                                                                                                                                                                                        | -27.39                                                                                                                                                                               | 62.80                                                                                                                                                                          | 29.35                                                                                                                                                                                                                          |                                                                                                                                                                                                                                                                                                                                                                                                                                                                                                                                                                                                                                                                                                                                                                             |
| Gold                                                                                                                                                                                                                                 | 1872.24                                                                                                                                                     | -8.14                                                                                                                                                                                                                                  | -0.43                                                                                                                                              |                                                                                                                                                                                                                                                                                                                                                                                                                                                                                                                                                                                                                                                                                                                                                                                                                                                                                                                                                                                                                                                                                                                                                                                                                                                                                                                                                                                                                                                                                                                                                                                                                                                                                                                                                                                                                                                                                                                                                                                                                                                                                                                                                                                                                                                                                                                                                                                                                                                                                                                                                                                                                                                                                                                                                                                                                                        | 23.03                                                                                                                                                                                | 2075.47                                                                                                                                                                        | 1450.13                                                                                                                                                                                                                        | 57,323.67 as 81 stocks gained, 53 fell, and 7 were                                                                                                                                                                                                                                                                                                                                                                                                                                                                                                                                                                                                                                                                                                                          |
| Platinum                                                                                                                                                                                                                             | 944.66                                                                                                                                                      | 14.83                                                                                                                                                                                                                                  | 1.60                                                                                                                                               |                                                                                                                                                                                                                                                                                                                                                                                                                                                                                                                                                                                                                                                                                                                                                                                                                                                                                                                                                                                                                                                                                                                                                                                                                                                                                                                                                                                                                                                                                                                                                                                                                                                                                                                                                                                                                                                                                                                                                                                                                                                                                                                                                                                                                                                                                                                                                                                                                                                                                                                                                                                                                                                                                                                                                                                                                                        | -2.72                                                                                                                                                                                | 1041.71                                                                                                                                                                        | 564.00                                                                                                                                                                                                                         | unchanged. Spar Group rose 13.3%, Raubex<br>Group gained 8.2% and Redefine Properties                                                                                                                                                                                                                                                                                                                                                                                                                                                                                                                                                                                                                                                                                       |
| Copper                                                                                                                                                                                                                               | 321.25                                                                                                                                                      | 0.30                                                                                                                                                                                                                                   | 0.09                                                                                                                                               |                                                                                                                                                                                                                                                                                                                                                                                                                                                                                                                                                                                                                                                                                                                                                                                                                                                                                                                                                                                                                                                                                                                                                                                                                                                                                                                                                                                                                                                                                                                                                                                                                                                                                                                                                                                                                                                                                                                                                                                                                                                                                                                                                                                                                                                                                                                                                                                                                                                                                                                                                                                                                                                                                                                                                                                                                                        | 13.20                                                                                                                                                                                | 326.95                                                                                                                                                                         | 208.00                                                                                                                                                                                                                         |                                                                                                                                                                                                                                                                                                                                                                                                                                                                                                                                                                                                                                                                                                                                                                             |
| Silver                                                                                                                                                                                                                               | 24.34                                                                                                                                                       | -0.15                                                                                                                                                                                                                                  | -0.63                                                                                                                                              | 2.27                                                                                                                                                                                                                                                                                                                                                                                                                                                                                                                                                                                                                                                                                                                                                                                                                                                                                                                                                                                                                                                                                                                                                                                                                                                                                                                                                                                                                                                                                                                                                                                                                                                                                                                                                                                                                                                                                                                                                                                                                                                                                                                                                                                                                                                                                                                                                                                                                                                                                                                                                                                                                                                                                                                                                                                                                                   | 35.53                                                                                                                                                                                | 29.86                                                                                                                                                                          | 11.64                                                                                                                                                                                                                          | climbed 6.9%. Santam fell 5.0%, Brait dropped 4.9% and Gold Fields declined 4.3%.                                                                                                                                                                                                                                                                                                                                                                                                                                                                                                                                                                                                                                                                                           |
| Uranium                                                                                                                                                                                                                              | 30.66                                                                                                                                                       | 0.00                                                                                                                                                                                                                                   | 0.00                                                                                                                                               |                                                                                                                                                                                                                                                                                                                                                                                                                                                                                                                                                                                                                                                                                                                                                                                                                                                                                                                                                                                                                                                                                                                                                                                                                                                                                                                                                                                                                                                                                                                                                                                                                                                                                                                                                                                                                                                                                                                                                                                                                                                                                                                                                                                                                                                                                                                                                                                                                                                                                                                                                                                                                                                                                                                                                                                                                                        | 12.76                                                                                                                                                                                | 31.50                                                                                                                                                                          | 29.80                                                                                                                                                                                                                          | 4.9% and Gold Fields declined 4.5%.                                                                                                                                                                                                                                                                                                                                                                                                                                                                                                                                                                                                                                                                                                                                         |
| Palladium<br>NSX Local and D                                                                                                                                                                                                         | 2328.10                                                                                                                                                     | -25.90                                                                                                                                                                                                                                 | -1.10                                                                                                                                              | 5.00                                                                                                                                                                                                                                                                                                                                                                                                                                                                                                                                                                                                                                                                                                                                                                                                                                                                                                                                                                                                                                                                                                                                                                                                                                                                                                                                                                                                                                                                                                                                                                                                                                                                                                                                                                                                                                                                                                                                                                                                                                                                                                                                                                                                                                                                                                                                                                                                                                                                                                                                                                                                                                                                                                                                                                                                                                   | 23.30                                                                                                                                                                                | 2725.70                                                                                                                                                                        | 1350.00                                                                                                                                                                                                                        | International Market Wrap                                                                                                                                                                                                                                                                                                                                                                                                                                                                                                                                                                                                                                                                                                                                                   |
| NSA LOCAI anu L                                                                                                                                                                                                                      | Level                                                                                                                                                       | Last Change                                                                                                                                                                                                                            | Last %                                                                                                                                             | mtd %                                                                                                                                                                                                                                                                                                                                                                                                                                                                                                                                                                                                                                                                                                                                                                                                                                                                                                                                                                                                                                                                                                                                                                                                                                                                                                                                                                                                                                                                                                                                                                                                                                                                                                                                                                                                                                                                                                                                                                                                                                                                                                                                                                                                                                                                                                                                                                                                                                                                                                                                                                                                                                                                                                                                                                                                                                  | ytd %                                                                                                                                                                                | 52Wk High                                                                                                                                                                      | 52Wk Low                                                                                                                                                                                                                       | US stocks slumped as fresh restrictions to curtail                                                                                                                                                                                                                                                                                                                                                                                                                                                                                                                                                                                                                                                                                                                          |
| ANE                                                                                                                                                                                                                                  | 1000                                                                                                                                                        | 0.00                                                                                                                                                                                                                                   | 0.00                                                                                                                                               |                                                                                                                                                                                                                                                                                                                                                                                                                                                                                                                                                                                                                                                                                                                                                                                                                                                                                                                                                                                                                                                                                                                                                                                                                                                                                                                                                                                                                                                                                                                                                                                                                                                                                                                                                                                                                                                                                                                                                                                                                                                                                                                                                                                                                                                                                                                                                                                                                                                                                                                                                                                                                                                                                                                                                                                                                                        | 0.00                                                                                                                                                                                 | 1000                                                                                                                                                                           | 1000                                                                                                                                                                                                                           | the spread of coronavirus overshadowed signs                                                                                                                                                                                                                                                                                                                                                                                                                                                                                                                                                                                                                                                                                                                                |
| NBS                                                                                                                                                                                                                                  | 3276                                                                                                                                                        | 2.00                                                                                                                                                                                                                                   | 0.06                                                                                                                                               |                                                                                                                                                                                                                                                                                                                                                                                                                                                                                                                                                                                                                                                                                                                                                                                                                                                                                                                                                                                                                                                                                                                                                                                                                                                                                                                                                                                                                                                                                                                                                                                                                                                                                                                                                                                                                                                                                                                                                                                                                                                                                                                                                                                                                                                                                                                                                                                                                                                                                                                                                                                                                                                                                                                                                                                                                                        | -32.13                                                                                                                                                                               | 4833                                                                                                                                                                           | 2590                                                                                                                                                                                                                           |                                                                                                                                                                                                                                                                                                                                                                                                                                                                                                                                                                                                                                                                                                                                                                             |
| NHL                                                                                                                                                                                                                                  | 159                                                                                                                                                         | 0.00                                                                                                                                                                                                                                   | 0.00                                                                                                                                               |                                                                                                                                                                                                                                                                                                                                                                                                                                                                                                                                                                                                                                                                                                                                                                                                                                                                                                                                                                                                                                                                                                                                                                                                                                                                                                                                                                                                                                                                                                                                                                                                                                                                                                                                                                                                                                                                                                                                                                                                                                                                                                                                                                                                                                                                                                                                                                                                                                                                                                                                                                                                                                                                                                                                                                                                                                        | -0.63                                                                                                                                                                                | 160                                                                                                                                                                            | 159                                                                                                                                                                                                                            | that scientists are making fast progress toward<br>a vaccine. The dollar neared its lowest level in                                                                                                                                                                                                                                                                                                                                                                                                                                                                                                                                                                                                                                                                         |
| CGP                                                                                                                                                                                                                                  | 1299                                                                                                                                                        | 0.00                                                                                                                                                                                                                                   | 0.00                                                                                                                                               |                                                                                                                                                                                                                                                                                                                                                                                                                                                                                                                                                                                                                                                                                                                                                                                                                                                                                                                                                                                                                                                                                                                                                                                                                                                                                                                                                                                                                                                                                                                                                                                                                                                                                                                                                                                                                                                                                                                                                                                                                                                                                                                                                                                                                                                                                                                                                                                                                                                                                                                                                                                                                                                                                                                                                                                                                                        | -14.82                                                                                                                                                                               | 1545                                                                                                                                                                           | 1000                                                                                                                                                                                                                           | two years. The S&P 500 Index fell to session lows                                                                                                                                                                                                                                                                                                                                                                                                                                                                                                                                                                                                                                                                                                                           |
| FNB                                                                                                                                                                                                                                  | 2308                                                                                                                                                        | 0.00                                                                                                                                                                                                                                   | 0.00                                                                                                                                               |                                                                                                                                                                                                                                                                                                                                                                                                                                                                                                                                                                                                                                                                                                                                                                                                                                                                                                                                                                                                                                                                                                                                                                                                                                                                                                                                                                                                                                                                                                                                                                                                                                                                                                                                                                                                                                                                                                                                                                                                                                                                                                                                                                                                                                                                                                                                                                                                                                                                                                                                                                                                                                                                                                                                                                                                                                        | -30.92                                                                                                                                                                               | 3349                                                                                                                                                                           | 2015                                                                                                                                                                                                                           | after New York City shut schools because of                                                                                                                                                                                                                                                                                                                                                                                                                                                                                                                                                                                                                                                                                                                                 |
| ORY<br>NAM                                                                                                                                                                                                                           | 1649                                                                                                                                                        | 0.00                                                                                                                                                                                                                                   | 0.00<br>0.00                                                                                                                                       |                                                                                                                                                                                                                                                                                                                                                                                                                                                                                                                                                                                                                                                                                                                                                                                                                                                                                                                                                                                                                                                                                                                                                                                                                                                                                                                                                                                                                                                                                                                                                                                                                                                                                                                                                                                                                                                                                                                                                                                                                                                                                                                                                                                                                                                                                                                                                                                                                                                                                                                                                                                                                                                                                                                                                                                                                                        | -18.53                                                                                                                                                                               | 2025                                                                                                                                                                           | 1649                                                                                                                                                                                                                           | rising infections. Pfizer Inc. advanced after                                                                                                                                                                                                                                                                                                                                                                                                                                                                                                                                                                                                                                                                                                                               |
| PNH                                                                                                                                                                                                                                  | 62<br>1150                                                                                                                                                  | 0.00<br>0.00                                                                                                                                                                                                                           | 0.00                                                                                                                                               |                                                                                                                                                                                                                                                                                                                                                                                                                                                                                                                                                                                                                                                                                                                                                                                                                                                                                                                                                                                                                                                                                                                                                                                                                                                                                                                                                                                                                                                                                                                                                                                                                                                                                                                                                                                                                                                                                                                                                                                                                                                                                                                                                                                                                                                                                                                                                                                                                                                                                                                                                                                                                                                                                                                                                                                                                                        | 12.73<br>11.76                                                                                                                                                                       | 65<br>1150                                                                                                                                                                     | 55<br>1000                                                                                                                                                                                                                     | saying that its Covid-19 vaccine was 95%                                                                                                                                                                                                                                                                                                                                                                                                                                                                                                                                                                                                                                                                                                                                    |
| SILP                                                                                                                                                                                                                                 | 12790                                                                                                                                                       | 0.00                                                                                                                                                                                                                                   | 0.00                                                                                                                                               |                                                                                                                                                                                                                                                                                                                                                                                                                                                                                                                                                                                                                                                                                                                                                                                                                                                                                                                                                                                                                                                                                                                                                                                                                                                                                                                                                                                                                                                                                                                                                                                                                                                                                                                                                                                                                                                                                                                                                                                                                                                                                                                                                                                                                                                                                                                                                                                                                                                                                                                                                                                                                                                                                                                                                                                                                                        | 0.00                                                                                                                                                                                 | 12791                                                                                                                                                                          | 12780                                                                                                                                                                                                                          | effective, paving the way for the company to                                                                                                                                                                                                                                                                                                                                                                                                                                                                                                                                                                                                                                                                                                                                |
| SNO                                                                                                                                                                                                                                  | 695                                                                                                                                                         | 0.00                                                                                                                                                                                                                                   | 0.00                                                                                                                                               |                                                                                                                                                                                                                                                                                                                                                                                                                                                                                                                                                                                                                                                                                                                                                                                                                                                                                                                                                                                                                                                                                                                                                                                                                                                                                                                                                                                                                                                                                                                                                                                                                                                                                                                                                                                                                                                                                                                                                                                                                                                                                                                                                                                                                                                                                                                                                                                                                                                                                                                                                                                                                                                                                                                                                                                                                                        | 42.03                                                                                                                                                                                | 980                                                                                                                                                                            | 690                                                                                                                                                                                                                            | apply for the first US regulatory authorization                                                                                                                                                                                                                                                                                                                                                                                                                                                                                                                                                                                                                                                                                                                             |
| LHN                                                                                                                                                                                                                                  | 266                                                                                                                                                         |                                                                                                                                                                                                                                        | 0.00                                                                                                                                               |                                                                                                                                                                                                                                                                                                                                                                                                                                                                                                                                                                                                                                                                                                                                                                                                                                                                                                                                                                                                                                                                                                                                                                                                                                                                                                                                                                                                                                                                                                                                                                                                                                                                                                                                                                                                                                                                                                                                                                                                                                                                                                                                                                                                                                                                                                                                                                                                                                                                                                                                                                                                                                                                                                                                                                                                                                        | -19.15                                                                                                                                                                               | 332                                                                                                                                                                            | 230                                                                                                                                                                                                                            | for a coronavirus shot within days. The Stoxx                                                                                                                                                                                                                                                                                                                                                                                                                                                                                                                                                                                                                                                                                                                               |
| DYL                                                                                                                                                                                                                                  |                                                                                                                                                             | 0.00                                                                                                                                                                                                                                   |                                                                                                                                                    |                                                                                                                                                                                                                                                                                                                                                                                                                                                                                                                                                                                                                                                                                                                                                                                                                                                                                                                                                                                                                                                                                                                                                                                                                                                                                                                                                                                                                                                                                                                                                                                                                                                                                                                                                                                                                                                                                                                                                                                                                                                                                                                                                                                                                                                                                                                                                                                                                                                                                                                                                                                                                                                                                                                                                                                                                                        |                                                                                                                                                                                      |                                                                                                                                                                                |                                                                                                                                                                                                                                |                                                                                                                                                                                                                                                                                                                                                                                                                                                                                                                                                                                                                                                                                                                                                                             |
|                                                                                                                                                                                                                                      | 404                                                                                                                                                         | 11.00                                                                                                                                                                                                                                  | 2.80                                                                                                                                               |                                                                                                                                                                                                                                                                                                                                                                                                                                                                                                                                                                                                                                                                                                                                                                                                                                                                                                                                                                                                                                                                                                                                                                                                                                                                                                                                                                                                                                                                                                                                                                                                                                                                                                                                                                                                                                                                                                                                                                                                                                                                                                                                                                                                                                                                                                                                                                                                                                                                                                                                                                                                                                                                                                                                                                                                                                        | 46.38                                                                                                                                                                                | 419                                                                                                                                                                            | 1                                                                                                                                                                                                                              |                                                                                                                                                                                                                                                                                                                                                                                                                                                                                                                                                                                                                                                                                                                                                                             |
| FSY                                                                                                                                                                                                                                  | 176                                                                                                                                                         | 11.00<br>6.00                                                                                                                                                                                                                          | 2.80<br>3.53                                                                                                                                       | 10.00                                                                                                                                                                                                                                                                                                                                                                                                                                                                                                                                                                                                                                                                                                                                                                                                                                                                                                                                                                                                                                                                                                                                                                                                                                                                                                                                                                                                                                                                                                                                                                                                                                                                                                                                                                                                                                                                                                                                                                                                                                                                                                                                                                                                                                                                                                                                                                                                                                                                                                                                                                                                                                                                                                                                                                                                                                  | 31.34                                                                                                                                                                                | 419<br>268                                                                                                                                                                     | 2                                                                                                                                                                                                                              | Europe 600 Index rose 0.4%. The MSCI Asia                                                                                                                                                                                                                                                                                                                                                                                                                                                                                                                                                                                                                                                                                                                                   |
| FSY<br>MEY                                                                                                                                                                                                                           | 176<br>107                                                                                                                                                  | 11.00<br>6.00<br>-2.00                                                                                                                                                                                                                 | 2.80                                                                                                                                               | 10.00                                                                                                                                                                                                                                                                                                                                                                                                                                                                                                                                                                                                                                                                                                                                                                                                                                                                                                                                                                                                                                                                                                                                                                                                                                                                                                                                                                                                                                                                                                                                                                                                                                                                                                                                                                                                                                                                                                                                                                                                                                                                                                                                                                                                                                                                                                                                                                                                                                                                                                                                                                                                                                                                                                                                                                                                                                  |                                                                                                                                                                                      | 419                                                                                                                                                                            |                                                                                                                                                                                                                                |                                                                                                                                                                                                                                                                                                                                                                                                                                                                                                                                                                                                                                                                                                                                                                             |
| MEY                                                                                                                                                                                                                                  | 176<br>107<br>SA versus N                                                                                                                                   | 11.00<br>6.00<br>-2.00<br>amibian Bonds                                                                                                                                                                                                | 2.80<br>3.53<br>-1.83                                                                                                                              | 10.00<br>5.94                                                                                                                                                                                                                                                                                                                                                                                                                                                                                                                                                                                                                                                                                                                                                                                                                                                                                                                                                                                                                                                                                                                                                                                                                                                                                                                                                                                                                                                                                                                                                                                                                                                                                                                                                                                                                                                                                                                                                                                                                                                                                                                                                                                                                                                                                                                                                                                                                                                                                                                                                                                                                                                                                                                                                                                                                          | 31.34<br>24.42                                                                                                                                                                       | 419<br>268<br>119                                                                                                                                                              | 2<br>26                                                                                                                                                                                                                        | Europe 600 Index rose 0.4%. The MSCI Asia<br>Pacific Index increased by 0.2%.                                                                                                                                                                                                                                                                                                                                                                                                                                                                                                                                                                                                                                                                                               |
|                                                                                                                                                                                                                                      | 176<br>107<br>SA versus N                                                                                                                                   | 11.00<br>6.00<br>-2.00<br>amibian Bonds                                                                                                                                                                                                | 2.80<br>3.53                                                                                                                                       | 10.00                                                                                                                                                                                                                                                                                                                                                                                                                                                                                                                                                                                                                                                                                                                                                                                                                                                                                                                                                                                                                                                                                                                                                                                                                                                                                                                                                                                                                                                                                                                                                                                                                                                                                                                                                                                                                                                                                                                                                                                                                                                                                                                                                                                                                                                                                                                                                                                                                                                                                                                                                                                                                                                                                                                                                                                                                                  | 31.34                                                                                                                                                                                | 419<br>268                                                                                                                                                                     | 2                                                                                                                                                                                                                              | Europe 600 Index rose 0.4%. The MSCI Asia<br>Pacific Index increased by 0.2%.                                                                                                                                                                                                                                                                                                                                                                                                                                                                                                                                                                                                                                                                                               |
| MEY<br>SA Bonds<br>R208<br>R2023                                                                                                                                                                                                     | 176<br>107<br><b>SA versus N</b><br><b>YTM</b><br>3.45<br>4.16                                                                                              | 11.00<br>6.00<br>-2.00<br>amibian Bonds<br>Current Price<br>101.14<br>107.71                                                                                                                                                           | 2.80<br>3.53<br>-1.83<br>Chg [bp]<br>0.00<br>0.50                                                                                                  | 10.00<br>5.94<br>NA Bonds<br>GC21<br>GC22                                                                                                                                                                                                                                                                                                                                                                                                                                                                                                                                                                                                                                                                                                                                                                                                                                                                                                                                                                                                                                                                                                                                                                                                                                                                                                                                                                                                                                                                                                                                                                                                                                                                                                                                                                                                                                                                                                                                                                                                                                                                                                                                                                                                                                                                                                                                                                                                                                                                                                                                                                                                                                                                                                                                                                                              | 31.34<br>24.42<br><b>YTM</b><br>4.01<br>4.35                                                                                                                                         | 419<br>268<br>119<br><b>Premium</b><br>-15<br>19                                                                                                                               | 2<br>26<br>Chg [bp]<br>0.50<br>0.50                                                                                                                                                                                            | Europe 600 Index rose 0.4%. The MSCI Asia           Pacific Index increased by 0.2%.           Q018         2019         2020           GDP (y/y)         0.3%         -1.9%**         -8.6%*           Inflation (y/y)         5.1%         2.6%         2.2%                                                                                                                                                                                                                                                                                                                                                                                                                                                                                                              |
| MEY<br>SA Bonds<br>R208<br>R2023<br>R186                                                                                                                                                                                             | 176<br>107<br><b>SA versus N</b><br><b>YTM</b><br>3.45<br>4.16<br>6.93                                                                                      | 11.00<br>6.00<br>-2.00<br>amibian Bonds<br>Current Price<br>101.14<br>107.71<br>117.47                                                                                                                                                 | 2.80<br>3.53<br>-1.83<br>Chg [bp]<br>0.00<br>0.50<br>-3.50                                                                                         | 10.00<br>5.94<br>NA Bonds<br>GC21<br>GC22<br>GC23                                                                                                                                                                                                                                                                                                                                                                                                                                                                                                                                                                                                                                                                                                                                                                                                                                                                                                                                                                                                                                                                                                                                                                                                                                                                                                                                                                                                                                                                                                                                                                                                                                                                                                                                                                                                                                                                                                                                                                                                                                                                                                                                                                                                                                                                                                                                                                                                                                                                                                                                                                                                                                                                                                                                                                                      | 31.34<br>24.42<br>YTM<br>4.01<br>4.35<br>4.38                                                                                                                                        | 419<br>268<br>119<br><b>Premium</b><br>-15<br>19<br>23                                                                                                                         | 2<br>26<br>Chg [bp]<br>0.50<br>0.50<br>0.50                                                                                                                                                                                    | Europe 600 Index rose 0.4%. The MSCI Asia<br>Pacific Index increased by 0.2%.           2018         2019         2020           GDP (y/y)         0.3%         -1.9%**         -8.6%*           Inflation (y/y)         5.1%         2.6%         2.2%           PSCE (y/y)         7.5%         6.9%         5.9%                                                                                                                                                                                                                                                                                                                                                                                                                                                         |
| MEY<br>SA Bonds<br>R208<br>R2023<br>R186<br>R2030                                                                                                                                                                                    | 176<br>107<br><b>SA versus N</b><br><b>YTM</b><br>3.45<br>4.16<br>6.93<br>8.80                                                                              | 11.00<br>6.00<br>-2.00<br>amibian Bonds<br>Current Price<br>101.14<br>107.71<br>117.47<br>94.99                                                                                                                                        | 2.80<br>3.53<br>-1.83<br>Chg [bp]<br>0.00<br>0.50<br>-3.50<br>-3.50                                                                                | 10.00<br>5.94<br>NA Bonds<br>GC21<br>GC22<br>GC23<br>GC24                                                                                                                                                                                                                                                                                                                                                                                                                                                                                                                                                                                                                                                                                                                                                                                                                                                                                                                                                                                                                                                                                                                                                                                                                                                                                                                                                                                                                                                                                                                                                                                                                                                                                                                                                                                                                                                                                                                                                                                                                                                                                                                                                                                                                                                                                                                                                                                                                                                                                                                                                                                                                                                                                                                                                                              | 31.34<br>24.42<br><b>YTM</b><br>4.01<br>4.35<br>4.38<br>6.89                                                                                                                         | 419<br>268<br>119<br><b>Premium</b><br>-15<br>19<br>23<br>-4                                                                                                                   | 2<br>26<br>Chg [bp]<br>0.50<br>0.50<br>0.50<br>-3.50                                                                                                                                                                           | Europe 600 Index rose 0.4%. The MSCI Asia<br>Pacific Index increased by 0.2%.           2018         2019         2020           GDP (y/y)         0.3%         -1.9%**         -8.6%*           Inflation (y/y)         5.1%         2.6%         2.2%           PSCE (y/y)         7.5%         6.9%         5.9%           M2 (y/y)         6.4%         10.5%         5.9%                                                                                                                                                                                                                                                                                                                                                                                              |
| MEY<br>SA Bonds<br>R208<br>R2023<br>R186<br>R2030<br>R2030<br>R213                                                                                                                                                                   | 176<br>107<br>SA versus N<br>YTM (<br>3.45<br>4.16<br>6.93<br>8.80<br>9.32                                                                                  | 11.00<br>6.00<br>-2.00<br>amibian Bonds<br>Current Price<br>101.14<br>107.71<br>117.47<br>94.99<br>84.87                                                                                                                               | 2.80<br>3.53<br>-1.83<br>Chg [bp]<br>0.00<br>0.50<br>-3.50<br>-3.50<br>-3.50<br>-3.50                                                              | 10.00<br>5.94<br>NA Bonds<br>GC21<br>GC22<br>GC23<br>GC24<br>GC25                                                                                                                                                                                                                                                                                                                                                                                                                                                                                                                                                                                                                                                                                                                                                                                                                                                                                                                                                                                                                                                                                                                                                                                                                                                                                                                                                                                                                                                                                                                                                                                                                                                                                                                                                                                                                                                                                                                                                                                                                                                                                                                                                                                                                                                                                                                                                                                                                                                                                                                                                                                                                                                                                                                                                                      | 31.34<br>24.42<br><b>YTM</b><br>4.01<br>4.35<br>4.38<br>6.89<br>7.17                                                                                                                 | 419<br>268<br>119<br><b>Premium</b><br>-15<br>19<br>23<br>-4<br>24                                                                                                             | 2<br>26<br>Chg [bp]<br>0.50<br>0.50<br>0.50<br>-3.50<br>-3.50                                                                                                                                                                  | Europe 600 Index rose 0.4%. The MSCI Asia<br>Pacific Index increased by 0.2%.           2018         2019         2020           GDP (y/y)         0.3%         -1.9%**         -8.6%*           Inflation (y/y)         5.1%         2.6%         2.2%           PSCE (y/y)         7.5%         6.9%         5.9%                                                                                                                                                                                                                                                                                                                                                                                                                                                         |
| MEY<br>SA Bonds<br>R208<br>R2023<br>R186<br>R2030<br>R213<br>R209                                                                                                                                                                    | 176<br>107<br>SA versus N<br>YTM (<br>3.45<br>4.16<br>6.93<br>8.80<br>9.32<br>10.35                                                                         | 11.00<br>6.00<br>-2.00<br>amibian Bonds<br>Current Price<br>101.14<br>107.71<br>117.47<br>94.99<br>84.87<br>68.79                                                                                                                      | 2.80<br>3.53<br>-1.83<br>Chg [bp]<br>0.00<br>0.50<br>-3.50<br>-3.50<br>-3.50<br>-3.50<br>-3.50                                                     | 10.00<br>5.94<br>NA Bonds<br>GC21<br>GC22<br>GC23<br>GC24<br>GC25<br>GC26                                                                                                                                                                                                                                                                                                                                                                                                                                                                                                                                                                                                                                                                                                                                                                                                                                                                                                                                                                                                                                                                                                                                                                                                                                                                                                                                                                                                                                                                                                                                                                                                                                                                                                                                                                                                                                                                                                                                                                                                                                                                                                                                                                                                                                                                                                                                                                                                                                                                                                                                                                                                                                                                                                                                                              | 31.34<br>24.42<br><b>YTM</b><br>4.01<br>4.35<br>4.38<br>6.89<br>7.17<br>7.15                                                                                                         | 419<br>268<br>119<br><b>Premium</b><br>-15<br>19<br>23<br>-4<br>24<br>22                                                                                                       | 2<br>26<br><b>Chg [bp]</b><br>0.50<br>0.50<br>-3.50<br>-3.50<br>-3.50<br>10.17                                                                                                                                                 | Europe 600 Index rose 0.4%. The MSCI Asia<br>Pacific Index increased by 0.2%.           2018         2019         2020           GDP (y/y)         0.3%         -1.9%**         -8.6%*           Inflation (y/y)         5.1%         2.6%         2.2%           PSCE (y/y)         7.5%         6.9%         5.9%           M2 (y/y)         6.4%         10.5%         5.9%                                                                                                                                                                                                                                                                                                                                                                                              |
| MEY<br>SA Bonds<br>R208<br>R2023<br>R186<br>R2030<br>R213<br>R209<br>R2037                                                                                                                                                           | 176<br>107<br>SA versus N<br>YTM (<br>3.45<br>4.16<br>6.93<br>8.80<br>9.32<br>10.35<br>10.87                                                                | 11.00<br>6.00<br>-2.00<br>amibian Bonds<br>Current Price<br>101.14<br>107.71<br>117.47<br>94.99<br>84.87<br>68.79<br>82.08                                                                                                             | 2.80<br>3.53<br>-1.83<br>Chg [bp]<br>0.00<br>0.50<br>-3.50<br>-3.50<br>-3.50<br>-3.50<br>-3.50<br>-3.00                                            | 10.00<br>5.94<br>NA Bonds<br>GC21<br>GC22<br>GC23<br>GC24<br>GC25<br>GC26<br>GC26<br>GC27                                                                                                                                                                                                                                                                                                                                                                                                                                                                                                                                                                                                                                                                                                                                                                                                                                                                                                                                                                                                                                                                                                                                                                                                                                                                                                                                                                                                                                                                                                                                                                                                                                                                                                                                                                                                                                                                                                                                                                                                                                                                                                                                                                                                                                                                                                                                                                                                                                                                                                                                                                                                                                                                                                                                              | 31.34<br>24.42<br>YTM<br>4.01<br>4.35<br>4.38<br>6.89<br>7.17<br>7.15<br>7.92                                                                                                        | 419<br>268<br>119<br><b>Premium</b><br>-15<br>19<br>23<br>-4<br>24<br>24<br>22<br>99                                                                                           | 2<br>26<br>Chg [bp]<br>0.50<br>0.50<br>0.50<br>-3.50<br>-3.50<br>10.17<br>-3.50                                                                                                                                                | Europe 600 Index rose 0.4%. The MSCI Asia<br>Pacific Index increased by 0.2%.           2018         2019         2020           GDP (y/y)         0.3%         -1.9%**         -8.6%*           Inflation (y/y)         5.1%         2.6%         2.2%           PSCE (y/y)         7.5%         6.9%         5.9%           M2 (y/y)         6.4%         10.5%         5.9%                                                                                                                                                                                                                                                                                                                                                                                              |
| MEY<br>SA Bonds<br>R208<br>R2023<br>R186<br>R2030<br>R213<br>R209                                                                                                                                                                    | 176<br>107<br>SA versus N<br>YTM (<br>3.45<br>4.16<br>6.93<br>8.80<br>9.32<br>10.35                                                                         | 11.00<br>6.00<br>-2.00<br>amibian Bonds<br>Current Price<br>101.14<br>107.71<br>117.47<br>94.99<br>84.87<br>68.79<br>82.08<br>84.87                                                                                                    | 2.80<br>3.53<br>-1.83<br>Chg [bp]<br>0.00<br>0.50<br>-3.50<br>-3.50<br>-3.50<br>-3.50<br>-3.50                                                     | 10.00<br>5.94<br>NA Bonds<br>GC21<br>GC22<br>GC23<br>GC24<br>GC25<br>GC26                                                                                                                                                                                                                                                                                                                                                                                                                                                                                                                                                                                                                                                                                                                                                                                                                                                                                                                                                                                                                                                                                                                                                                                                                                                                                                                                                                                                                                                                                                                                                                                                                                                                                                                                                                                                                                                                                                                                                                                                                                                                                                                                                                                                                                                                                                                                                                                                                                                                                                                                                                                                                                                                                                                                                              | 31.34<br>24.42<br><b>YTM</b><br>4.01<br>4.35<br>4.38<br>6.89<br>7.17<br>7.15                                                                                                         | 419<br>268<br>119<br><b>Premium</b><br>-15<br>19<br>23<br>-4<br>24<br>22                                                                                                       | 2<br>26<br>Chg [bp]<br>0.50<br>0.50<br>-3.50<br>-3.50<br>10.17<br>-3.50<br>19.22                                                                                                                                               | Europe 600 Index rose 0.4%. The MSCI Asia<br>Pacific Index increased by 0.2%.           2018         2019         2020           GDP (y/y)         0.3%         -1.9%**         -8.6%*           Inflation (y/y)         5.1%         2.6%         2.2%           PSCE (y/y)         7.5%         6.9%         5.9%           M2 (y/y)         6.4%         10.5%         5.9%                                                                                                                                                                                                                                                                                                                                                                                              |
| MEY<br>SA Bonds<br>R208<br>R2023<br>R186<br>R2030<br>R213<br>R209<br>R2037<br>R2037<br>R214                                                                                                                                          | 176<br>107<br>SA versus N<br>YTM (<br>3.45<br>4.16<br>6.93<br>8.80<br>9.32<br>10.35<br>10.87<br>9.32                                                        | 11.00<br>6.00<br>-2.00<br>amibian Bonds<br>Current Price<br>101.14<br>107.71<br>117.47<br>94.99<br>84.87<br>68.79<br>82.08                                                                                                             | 2.80<br>3.53<br>-1.83<br>Chg [bp]<br>0.00<br>0.50<br>-3.50<br>-3.50<br>-3.50<br>-3.50<br>-3.50<br>-3.50<br>-3.50                                   | 10.00<br>5.94<br>NA Bonds<br>GC21<br>GC22<br>GC23<br>GC24<br>GC25<br>GC26<br>GC26<br>GC27<br>GC30<br>GC32<br>GC32<br>GC35                                                                                                                                                                                                                                                                                                                                                                                                                                                                                                                                                                                                                                                                                                                                                                                                                                                                                                                                                                                                                                                                                                                                                                                                                                                                                                                                                                                                                                                                                                                                                                                                                                                                                                                                                                                                                                                                                                                                                                                                                                                                                                                                                                                                                                                                                                                                                                                                                                                                                                                                                                                                                                                                                                              | 31.34<br>24.42<br>YTM<br>4.01<br>4.35<br>4.38<br>6.89<br>7.17<br>7.15<br>7.92<br>9.18<br>9.97<br>11.16                                                                               | 419<br>268<br>119<br><b>Premium</b><br>-15<br>19<br>23<br>-4<br>24<br>22<br>99<br>38<br>65<br>81                                                                               | 2<br>26<br>Chg [bp]<br>0.50<br>0.50<br>-3.50<br>-3.50<br>10.17<br>-3.50<br>19.22<br>16.76<br>16.40                                                                                                                             | Europe 600 Index rose 0.4%. The MSCI Asia<br>Pacific Index increased by 0.2%.           2018         2019         2020           GDP (y/y)         0.3%         -1.9%**         -8.6%*           Inflation (y/y)         5.1%         2.6%         2.2%           PSCE (y/y)         7.5%         6.9%         5.9%           M2 (y/y)         6.4%         10.5%         5.9%                                                                                                                                                                                                                                                                                                                                                                                              |
| MEY<br>SA Bonds<br>R208<br>R2023<br>R186<br>R2030<br>R213<br>R209<br>R2037<br>R209<br>R2037<br>R214<br>R2044                                                                                                                         | 176<br>107<br><b>SA versus N</b><br><b>YTM</b><br>3.45<br>4.16<br>6.93<br>8.80<br>9.32<br>10.35<br>10.87<br>9.32<br>11.21                                   | 11.00<br>6.00<br>-2.00<br>amibian Bonds<br>Current Price<br>101.14<br>107.71<br>117.47<br>94.99<br>84.87<br>68.79<br>82.08<br>84.87<br>79.75                                                                                           | 2.80<br>3.53<br>-1.83<br><b>Chg [bp]</b><br>0.00<br>0.50<br>-3.50<br>-3.50<br>-3.50<br>-3.50<br>-3.50<br>-3.50<br>-3.00<br>-3.50<br>-3.00          | 10.00<br>5.94<br>NA Bonds<br>GC21<br>GC22<br>GC23<br>GC24<br>GC25<br>GC26<br>GC27<br>GC30<br>GC32<br>GC32<br>GC35<br>GC35<br>GC37                                                                                                                                                                                                                                                                                                                                                                                                                                                                                                                                                                                                                                                                                                                                                                                                                                                                                                                                                                                                                                                                                                                                                                                                                                                                                                                                                                                                                                                                                                                                                                                                                                                                                                                                                                                                                                                                                                                                                                                                                                                                                                                                                                                                                                                                                                                                                                                                                                                                                                                                                                                                                                                                                                      | 31.34<br>24.42<br>YTM<br>4.01<br>4.35<br>4.38<br>6.89<br>7.17<br>7.15<br>7.92<br>9.18<br>9.97<br>11.16<br>11.85                                                                      | 419<br>268<br>119<br><b>Premium</b><br>-15<br>19<br>23<br>-4<br>24<br>22<br>99<br>38<br>65<br>81<br>81<br>98                                                                   | 2<br>26<br>Chg [bp]<br>0.50<br>0.50<br>-3.50<br>-3.50<br>10.17<br>-3.50<br>19.22<br>16.76<br>16.40<br>17.88                                                                                                                    | Europe 600 Index rose 0.4%. The MSCI Asia<br>Pacific Index increased by 0.2%.           2018         2019         2020           GDP (y/y)         0.3%         -1.9%**         -8.6%*           Inflation (y/y)         5.1%         2.6%         2.2%           PSCE (y/y)         7.5%         6.9%         5.9%           M2 (y/y)         6.4%         10.5%         5.9%                                                                                                                                                                                                                                                                                                                                                                                              |
| MEY<br>SA Bonds<br>R208<br>R2023<br>R186<br>R2030<br>R213<br>R209<br>R2037<br>R209<br>R2037<br>R214<br>R2044                                                                                                                         | 176<br>107<br><b>SA versus N</b><br><b>YTM</b><br>3.45<br>4.16<br>6.93<br>8.80<br>9.32<br>10.35<br>10.87<br>9.32<br>11.21                                   | 11.00<br>6.00<br>-2.00<br>amibian Bonds<br>Current Price<br>101.14<br>107.71<br>117.47<br>94.99<br>84.87<br>68.79<br>82.08<br>84.87<br>79.75                                                                                           | 2.80<br>3.53<br>-1.83<br><b>Chg [bp]</b><br>0.00<br>0.50<br>-3.50<br>-3.50<br>-3.50<br>-3.50<br>-3.50<br>-3.50<br>-3.00<br>-3.50<br>-3.00          | 10.00<br>5.94<br>NA Bonds<br>GC21<br>GC22<br>GC23<br>GC24<br>GC25<br>GC26<br>GC27<br>GC30<br>GC32<br>GC35<br>GC37<br>GC37<br>GC40                                                                                                                                                                                                                                                                                                                                                                                                                                                                                                                                                                                                                                                                                                                                                                                                                                                                                                                                                                                                                                                                                                                                                                                                                                                                                                                                                                                                                                                                                                                                                                                                                                                                                                                                                                                                                                                                                                                                                                                                                                                                                                                                                                                                                                                                                                                                                                                                                                                                                                                                                                                                                                                                                                      | 31.34<br>24.42<br>YTM<br>4.01<br>4.35<br>4.38<br>6.89<br>7.17<br>7.15<br>7.92<br>9.18<br>9.97<br>11.16<br>11.85<br>12.68                                                             | 419<br>268<br>119<br><b>Premium</b><br>-15<br>19<br>23<br>-4<br>24<br>22<br>99<br>38<br>65<br>81<br>98<br>81<br>98                                                             | 2<br>26<br>Chg [bp]<br>0.50<br>0.50<br>-3.50<br>-3.50<br>10.17<br>-3.50<br>19.22<br>16.76<br>16.40<br>17.88<br>12.41                                                                                                           | Europe 600 Index rose 0.4%. The MSCI Asia<br>Pacific Index increased by 0.2%.           2018         2019         2020           GDP (y/y)         0.3%         -1.9%**         -8.6%*           Inflation (y/y)         5.1%         2.6%         2.2%           PSCE (y/y)         7.5%         6.9%         5.9%           M2 (y/y)         6.4%         10.5%         5.9%                                                                                                                                                                                                                                                                                                                                                                                              |
| MEY<br>SA Bonds<br>R208<br>R2023<br>R186<br>R2030<br>R213<br>R209<br>R2037<br>R209<br>R2037<br>R214<br>R2044                                                                                                                         | 176<br>107<br><b>SA versus N</b><br><b>YTM</b><br>3.45<br>4.16<br>6.93<br>8.80<br>9.32<br>10.35<br>10.87<br>9.32<br>11.21                                   | 11.00<br>6.00<br>-2.00<br>amibian Bonds<br>Current Price<br>101.14<br>107.71<br>117.47<br>94.99<br>84.87<br>68.79<br>82.08<br>84.87<br>79.75                                                                                           | 2.80<br>3.53<br>-1.83<br><b>Chg [bp]</b><br>0.00<br>0.50<br>-3.50<br>-3.50<br>-3.50<br>-3.50<br>-3.50<br>-3.50<br>-3.00<br>-3.50<br>-3.00          | 10.00<br>5.94<br>NA Bonds<br>GC21<br>GC22<br>GC24<br>GC25<br>GC26<br>GC26<br>GC27<br>GC30<br>GC32<br>GC35<br>GC37<br>GC40<br>GC43                                                                                                                                                                                                                                                                                                                                                                                                                                                                                                                                                                                                                                                                                                                                                                                                                                                                                                                                                                                                                                                                                                                                                                                                                                                                                                                                                                                                                                                                                                                                                                                                                                                                                                                                                                                                                                                                                                                                                                                                                                                                                                                                                                                                                                                                                                                                                                                                                                                                                                                                                                                                                                                                                                      | 31.34<br>24.42<br>YTM<br>4.01<br>4.35<br>4.38<br>6.89<br>7.17<br>7.15<br>7.92<br>9.18<br>9.97<br>11.16<br>11.85<br>12.68<br>13.28                                                    | 419<br>268<br>119<br>Premium<br>-15<br>19<br>23<br>-4<br>24<br>22<br>99<br>38<br>65<br>81<br>98<br>81<br>98<br>178<br>207                                                      | 2<br>26<br>0.50<br>0.50<br>-3.50<br>-3.50<br>10.17<br>-3.50<br>19.22<br>16.76<br>16.40<br>17.88<br>12.41<br>12.80                                                                                                              | Europe 600 Index rose 0.4%. The MSCI Asia<br>Pacific Index increased by 0.2%.           2018         2019         2020           GDP (y/y)         0.3%         -1.9%**         -8.6%*           Inflation (y/y)         5.1%         2.6%         2.2%           PSCE (y/y)         7.5%         6.9%         5.9%           M2 (y/y)         6.4%         10.5%         5.9%                                                                                                                                                                                                                                                                                                                                                                                              |
| MEY<br>SA Bonds<br>R208<br>R2023<br>R186<br>R2030<br>R213<br>R209<br>R2037<br>R209<br>R2037<br>R214<br>R2044                                                                                                                         | 176<br>107<br><b>SA versus N</b><br><b>YTM</b><br>3.45<br>4.16<br>6.93<br>8.80<br>9.32<br>10.35<br>10.87<br>9.32<br>11.21                                   | 11.00<br>6.00<br>-2.00<br>amibian Bonds<br>Current Price<br>101.14<br>107.71<br>117.47<br>94.99<br>84.87<br>68.79<br>82.08<br>84.87<br>79.75                                                                                           | 2.80<br>3.53<br>-1.83<br><b>Chg [bp]</b><br>0.00<br>0.50<br>-3.50<br>-3.50<br>-3.50<br>-3.50<br>-3.50<br>-3.50<br>-3.00<br>-3.50<br>-3.00          | 10.00<br>5.94<br>NA Bonds<br>GC21<br>GC22<br>GC23<br>GC24<br>GC25<br>GC26<br>GC27<br>GC30<br>GC32<br>GC30<br>GC32<br>GC37<br>GC40<br>GC43<br>GC43<br>GC45                                                                                                                                                                                                                                                                                                                                                                                                                                                                                                                                                                                                                                                                                                                                                                                                                                                                                                                                                                                                                                                                                                                                                                                                                                                                                                                                                                                                                                                                                                                                                                                                                                                                                                                                                                                                                                                                                                                                                                                                                                                                                                                                                                                                                                                                                                                                                                                                                                                                                                                                                                                                                                                                              | 31.34<br>24.42<br>YTM<br>4.01<br>4.35<br>4.38<br>6.89<br>7.17<br>7.15<br>7.92<br>9.18<br>9.97<br>11.16<br>11.85<br>12.68<br>13.28<br>13.59                                           | 419<br>268<br>119<br><b>Premium</b><br>-15<br>19<br>23<br>-4<br>24<br>22<br>99<br>38<br>65<br>81<br>98<br>178<br>207<br>238                                                    | 2<br>26<br>Chg [bp]<br>0.50<br>0.50<br>-3.50<br>-3.50<br>10.17<br>-3.50<br>19.22<br>16.76<br>16.40<br>17.88<br>12.41<br>12.80<br>25.38                                                                                         | Europe 600 Index rose 0.4%. The MSCI Asia<br>Pacific Index increased by 0.2%.           2018         2019         2020           GDP (y/y)         0.3%         -1.9%**         -8.6%*           Inflation (y/y)         5.1%         2.6%         2.2%           PSCE (y/y)         7.5%         6.9%         5.9%           M2 (y/y)         6.4%         10.5%         JJG BCI         48.5         49.9                                                                                                                                                                                                                                                                                                                                                                 |
| MEY<br>SA Bonds<br>R208<br>R2023<br>R186<br>R2030<br>R213<br>R209<br>R2037<br>R214<br>R2044<br>R2044<br>R2048                                                                                                                        | 176<br>107<br>SA versus N<br>YTM 0<br>3.45<br>4.16<br>6.93<br>8.80<br>9.32<br>10.35<br>10.87<br>9.32<br>11.21<br>11.13                                      | 11.00<br>6.00<br>-2.00<br>amibian Bonds<br>Current Price<br>101.14<br>107.71<br>117.47<br>94.99<br>84.87<br>68.79<br>82.08<br>84.87<br>79.75<br>79.72                                                                                  | 2.80<br>3.53<br>-1.83<br><b>Chg [bp]</b><br>0.00<br>0.50<br>-3.50<br>-3.50<br>-3.50<br>-3.50<br>-3.50<br>-3.50<br>-3.00<br>-3.50<br>-3.00          | 10.00<br>5.94<br>NA Bonds<br>GC21<br>GC22<br>GC24<br>GC25<br>GC26<br>GC26<br>GC27<br>GC30<br>GC32<br>GC35<br>GC37<br>GC40<br>GC43                                                                                                                                                                                                                                                                                                                                                                                                                                                                                                                                                                                                                                                                                                                                                                                                                                                                                                                                                                                                                                                                                                                                                                                                                                                                                                                                                                                                                                                                                                                                                                                                                                                                                                                                                                                                                                                                                                                                                                                                                                                                                                                                                                                                                                                                                                                                                                                                                                                                                                                                                                                                                                                                                                      | 31.34<br>24.42<br>YTM<br>4.01<br>4.35<br>4.38<br>6.89<br>7.17<br>7.15<br>7.92<br>9.18<br>9.97<br>11.16<br>11.85<br>12.68<br>13.28                                                    | 419<br>268<br>119<br>Premium<br>-15<br>19<br>23<br>-4<br>24<br>22<br>99<br>38<br>65<br>81<br>98<br>81<br>98<br>178<br>207                                                      | 2<br>26<br>0.50<br>0.50<br>-3.50<br>-3.50<br>10.17<br>-3.50<br>19.22<br>16.76<br>16.40<br>17.88<br>12.41<br>12.80                                                                                                              | Europe 600 Index rose 0.4%. The MSCI Asia<br>Pacific Index increased by 0.2%.<br><b>2018 2019 2020</b><br>GDP (y/y) 0.3% -1.9%** -8.6%*<br>Inflation (y/y) 5.1% 2.6% 2.2%<br>PSCE (y/y) 7.5% 6.9% 5.9%<br>M2 (y/y) 6.4% 10.5%<br>IJG BCI 48.5 49.9<br><b>*forecast **nowcast</b>                                                                                                                                                                                                                                                                                                                                                                                                                                                                                            |
| MEY<br>SA Bonds<br>R208<br>R2023<br>R186<br>R2030<br>R213<br>R209<br>R2037<br>R209<br>R204<br>R204<br>R2044                                                                                                                          | 176<br>107<br>SA versus N<br>YTM 0<br>3.45<br>4.16<br>6.93<br>8.80<br>9.32<br>10.35<br>10.87<br>9.32<br>11.21<br>11.13                                      | 11.00<br>6.00<br>-2.00<br>amibian Bonds<br>Current Price<br>101.14<br>107.71<br>117.47<br>94.99<br>84.87<br>68.79<br>82.08<br>84.87<br>79.75<br>79.72<br>(%)                                                                           | 2.80<br>3.53<br>-1.83<br><b>Chg [bp]</b><br>0.00<br>0.50<br>-3.50<br>-3.50<br>-3.50<br>-3.50<br>-3.50<br>-3.50<br>-3.00<br>-3.50<br>-3.00<br>-3.00 | 10.00<br>5.94<br>NA Bonds<br>GC21<br>GC22<br>GC23<br>GC24<br>GC25<br>GC26<br>GC27<br>GC30<br>GC32<br>GC35<br>GC37<br>GC30<br>GC43<br>GC43<br>GC43<br>GC43<br>GC45<br>GC50                                                                                                                                                                                                                                                                                                                                                                                                                                                                                                                                                                                                                                                                                                                                                                                                                                                                                                                                                                                                                                                                                                                                                                                                                                                                                                                                                                                                                                                                                                                                                                                                                                                                                                                                                                                                                                                                                                                                                                                                                                                                                                                                                                                                                                                                                                                                                                                                                                                                                                                                                                                                                                                              | 31.34<br>24.42<br>YTM<br>4.01<br>4.35<br>4.38<br>6.89<br>7.17<br>7.15<br>7.92<br>9.18<br>9.97<br>11.16<br>11.85<br>12.68<br>13.28<br>13.29<br>13.62                                  | 419<br>268<br>119<br><b>Premium</b><br>-15<br>19<br>23<br>-4<br>24<br>22<br>99<br>38<br>65<br>81<br>98<br>81<br>98<br>81<br>78<br>207<br>238<br>249                            | 2<br>26<br>0.50<br>0.50<br>-3.50<br>10.17<br>-3.50<br>10.17<br>-3.50<br>10.22<br>16.76<br>16.40<br>17.88<br>12.41<br>12.80<br>25.38<br>15.44                                                                                   | Europe 600 Index rose 0.4%. The MSCI Asia<br>Pacific Index increased by 0.2%.           2018         2019         2020           GDP (y/y)         0.3%         -1.9%**         -8.6%*           Inflation (y/y)         5.1%         2.6%         2.2%           PSCE (y/y)         7.5%         6.9%         5.9%           M2 (y/y)         6.4%         10.5%         JJG BCI         48.5         49.9           *forecast         **nowcast           MPC Meeting Calendar for 2020         **100000         **10000         **100000                                                                                                                                                                                                                                 |
| MEY<br>SA Bonds<br>R208<br>R2023<br>R186<br>R2030<br>R213<br>R209<br>R2037<br>R214<br>R2044<br>R2048<br>UG Indices and                                                                                                               | 176<br>107<br>SA versus N<br>YTM C<br>3.45<br>4.16<br>6.93<br>8.80<br>9.32<br>10.35<br>10.87<br>9.32<br>11.21<br>11.13                                      | 11.00<br>6.00<br>-2.00<br>amibian Bonds<br>Current Price<br>101.14<br>107.71<br>117.47<br>94.99<br>84.87<br>68.79<br>82.08<br>84.87<br>79.75<br>79.75<br>79.72<br>(%)<br>Level                                                         | 2.80<br>3.53<br>-1.83<br><b>Chg [bp]</b><br>0.00<br>0.50<br>-3.50<br>-3.50<br>-3.50<br>-3.50<br>-3.50<br>-3.50<br>-3.00<br>-3.50<br>-3.00<br>-3.00 | 10.00<br>5.94<br>NA Bonds<br>GC21<br>GC22<br>GC24<br>GC25<br>GC26<br>GC27<br>GC30<br>GC37<br>GC30<br>GC35<br>GC37<br>GC40<br>GC43<br>GC43<br>GC45<br>GC45<br>GC45<br>GC45<br>GC45<br>GC45<br>GC45<br>GC45<br>GC45<br>GC45<br>GC45<br>GC45<br>GC45<br>GC45<br>GC45<br>GC45<br>GC45<br>GC45<br>GC45<br>GC45<br>GC45<br>GC45<br>GC45<br>GC45<br>GC45<br>GC45<br>GC46<br>GC46<br>GC46<br>GC46<br>GC57<br>GC37<br>GC46<br>GC46<br>GC46<br>GC57<br>GC37<br>GC46<br>GC46<br>GC46<br>GC57<br>GC36<br>GC46<br>GC37<br>GC46<br>GC46<br>GC46<br>GC46<br>GC46<br>GC46<br>GC46<br>GC46<br>GC46<br>GC46<br>GC46<br>GC46<br>GC46<br>GC46<br>GC46<br>GC46<br>GC46<br>GC46<br>GC46<br>GC46<br>GC46<br>GC46<br>GC46<br>GC46<br>GC46<br>GC46<br>GC46<br>GC46<br>GC46<br>GC46<br>GC46<br>GC46<br>GC46<br>GC46<br>GC46<br>GC46<br>GC46<br>GC46<br>GC46<br>GC46<br>GC46<br>GC46<br>GC46<br>GC46<br>GC46<br>GC46<br>GC46<br>GC46<br>GC46<br>GC46<br>GC46<br>GC46<br>GC46<br>GC46<br>GC46<br>GC46<br>GC46<br>GC46<br>GC46<br>GC46<br>GC46<br>GC46<br>GC46<br>GC46<br>GC46<br>GC46<br>GC46<br>GC46<br>GC46<br>GC46<br>GC46<br>GC46<br>GC46<br>GC46<br>GC46<br>GC46<br>GC46<br>GC46<br>GC46<br>GC46<br>GC46<br>GC46<br>GC46<br>GC46<br>GC46<br>GC46<br>GC46<br>GC46<br>GC46<br>GC46<br>GC46<br>GC46<br>GC46<br>GC46<br>GC46<br>GC46<br>GC46<br>GC46<br>GC46<br>GC46<br>GC46<br>GC46<br>GC46<br>GC46<br>GC46<br>GC46<br>GC46<br>GC46<br>GC46<br>GC46<br>GC46<br>GC46<br>GC46<br>GC46<br>GC46<br>GC46<br>GC46<br>GC46<br>GC46<br>GC46<br>GC46<br>GC46<br>GC46<br>GC46<br>GC46<br>GC46<br>GC46<br>GC46<br>GC46<br>GC46<br>GC46<br>GC46<br>GC46<br>GC46<br>GC46<br>GC46<br>GC46<br>GC46<br>GC46<br>GC46<br>GC46<br>GC46<br>GC46<br>GC46<br>GC46<br>GC46<br>GC46<br>GC46<br>GC46<br>GC46<br>GC46<br>GC46<br>GC46<br>GC46<br>GC46<br>GC46<br>GC46<br>GC46<br>GC46<br>GC46<br>GC46<br>GC46<br>GC46<br>GC46<br>GC46<br>GC46<br>GC46<br>GC46<br>GC46<br>GC46<br>GC46<br>GC46<br>GC46<br>GC46<br>GC46<br>GC46<br>GC46<br>GC46<br>GC46<br>GC46<br>GC46<br>GC46<br>GC46<br>GC46<br>GC46<br>GC46<br>GC46<br>GC46<br>GC46<br>GC46<br>GC46<br>GC46<br>GC46<br>GC46<br>GC46<br>GC46<br>GC46<br>GC46<br>GC46<br>GC46<br>GC46<br>GC46<br>GC46<br>GC46<br>GC46<br>GC46<br>GC46<br>GC46<br>GC46<br>GC46<br>GC46<br>GC46<br>GC46<br>GC46<br>GC46<br>GC46<br>GC46<br>GC46<br>GC46<br>GC46<br>GC46<br>GC46<br>GC46<br>GC46<br>GC46<br>GC46<br>GC46<br>GC46<br>GC46<br>GC46<br>GC46<br>GC46<br>GC46<br>GC46<br>GC46<br>GC46<br>GC46<br>GC46<br>GC46<br>GC46<br>GC46<br>GC46<br>GC46<br>GC46<br>GC46<br>GC46<br>GC46<br>GC46<br>GC46<br>GC46<br>GC46<br>GC46<br>GC46<br>GC46<br>GC46<br>GC46<br>GC46<br>GC46<br>GC46<br>GC46<br>GC46<br>GC46<br>GC46<br>GC46<br>GC46<br>GC46<br>GC46<br>GC46<br>GC46<br>GC46<br>GC46<br>GC46<br>GC46<br>GC46<br>GC46<br>GC46<br>GC46<br>GC46<br>GC46<br>G | 31.34<br>24.42<br>YTM<br>4.01<br>4.35<br>4.38<br>6.89<br>7.17<br>7.15<br>7.92<br>9.18<br>9.97<br>11.16<br>11.85<br>12.68<br>13.28<br>13.59<br>13.62<br>d/d %                         | 419<br>268<br>119<br><b>Premium</b><br>-15<br>19<br>23<br>-4<br>24<br>24<br>24<br>22<br>99<br>38<br>65<br>81<br>98<br>65<br>81<br>98<br>178<br>207<br>238<br>249<br>249        | 2<br>26<br>0.50<br>0.50<br>0.50<br>-3.50<br>-3.50<br>10.17<br>-3.50<br>19.22<br>16.76<br>16.40<br>17.88<br>12.41<br>12.80<br>25.38<br>15.44<br>12.80<br>25.38                                                                  | Europe 600 Index rose 0.4%. The MSCI Asia<br>Pacific Index increased by 0.2%.           2018         2019         2020           GDP (y/y)         0.3%         -1.9%**         -8.6%*           Inflation (y/y)         5.1%         2.6%         2.2%           PSCE (y/y)         7.5%         6.9%         5.9%           M2 (y/y)         6.4%         10.5%         JJG BCI         48.5         49.9           *forecast         **nowcast           MPC Meeting Calendar for 2020         SARB         FOMC                                                                                                                                                                                                                                                         |
| MEY<br>SA Bonds<br>R208<br>R2023<br>R186<br>R2030<br>R213<br>R209<br>R2037<br>R214<br>R2044<br>R2044<br>R2048                                                                                                                        | 176<br>107<br>SA versus N<br>YTM (<br>3.45<br>4.16<br>6.93<br>8.80<br>9.32<br>10.35<br>10.87<br>9.32<br>11.21<br>11.13                                      | 11.00<br>6.00<br>-2.00<br>amibian Bonds<br>Current Price<br>101.14<br>107.71<br>117.47<br>94.99<br>84.87<br>68.79<br>82.08<br>84.87<br>79.75<br>79.72<br>(%)<br>Level<br>220.643                                                       | 2.80<br>3.53<br>-1.83<br><b>Chg [bp]</b><br>0.00<br>0.50<br>-3.50<br>-3.50<br>-3.50<br>-3.50<br>-3.50<br>-3.50<br>-3.00<br>-3.50<br>-3.00<br>-3.00 | 10.00<br>5.94<br>NA Bonds<br>GC21<br>GC22<br>GC23<br>GC24<br>GC25<br>GC26<br>GC27<br>GC30<br>GC32<br>GC35<br>GC37<br>GC40<br>GC43<br>GC43<br>GC45<br>GC50<br>Change<br>0.027                                                                                                                                                                                                                                                                                                                                                                                                                                                                                                                                                                                                                                                                                                                                                                                                                                                                                                                                                                                                                                                                                                                                                                                                                                                                                                                                                                                                                                                                                                                                                                                                                                                                                                                                                                                                                                                                                                                                                                                                                                                                                                                                                                                                                                                                                                                                                                                                                                                                                                                                                                                                                                                           | 31.34<br>24.42<br>YTM<br>4.01<br>4.35<br>4.38<br>6.89<br>7.17<br>7.15<br>7.92<br>9.18<br>9.97<br>11.16<br>11.85<br>12.68<br>13.28<br>13.59<br>13.62<br>d/d %<br>0.01                 | 419<br>268<br>119<br>Premium<br>-15<br>19<br>23<br>-4<br>24<br>24<br>22<br>99<br>33<br>65<br>81<br>98<br>178<br>81<br>98<br>178<br>8207<br>238<br>249<br><b>mtd %</b><br>0.224 | 2<br>26<br>Chg [bp]<br>0.50<br>0.50<br>-3.50<br>-3.50<br>10.17<br>-3.50<br>19.22<br>16.76<br>16.40<br>17.88<br>12.41<br>12.80<br>25.38<br>15.44<br>ytd % BoN<br>5.288 19 Feb                                                   | Europe 600 Index rose 0.4%. The MSCI Asia<br>Pacific Index increased by 0.2%.           2018         2019         2020           GDP (y/y)         0.3%         -1.9%**         -8.6%*           Inflation (y/y)         5.1%         2.6%         2.2%           PSCE (y/y)         7.5%         6.9%         5.9%           M2 (y/y)         6.4%         10.5%         UG BCI         48.5         49.9           *forecast         **nowcast           MPC Meeting Calendar for 2020         FOMC         16 Jan         29 Jan                                                                                                                                                                                                                                         |
| MEY<br>SA Bonds<br>R208<br>R2023<br>R186<br>R2030<br>R213<br>R209<br>R2037<br>R214<br>R2044<br>R2044<br>R2044<br>R2048                                                                                                               | 176<br>107<br>SA versus N<br>YTM (<br>3.45<br>4.16<br>6.93<br>8.80<br>9.32<br>10.35<br>10.87<br>9.32<br>11.21<br>11.13                                      | 11.00<br>6.00<br>-2.00<br>amibian Bonds<br>Current Price<br>101.14<br>107.71<br>117.47<br>94.99<br>84.87<br>68.79<br>82.08<br>84.87<br>79.75<br>79.72<br>(%)<br>Level<br>220.643<br>240.070                                            | 2.80<br>3.53<br>-1.83<br><b>Chg [bp]</b><br>0.00<br>0.50<br>-3.50<br>-3.50<br>-3.50<br>-3.50<br>-3.50<br>-3.50<br>-3.00<br>-3.50<br>-3.00<br>-3.00 | 10.00<br>5.94<br>NA Bonds<br>GC21<br>GC22<br>GC23<br>GC24<br>GC25<br>GC26<br>GC27<br>GC30<br>GC32<br>GC30<br>GC32<br>GC32<br>GC37<br>GC40<br>GC43<br>GC43<br>GC43<br>GC45<br>GC45<br>GC45<br>GC45<br>GC45<br>GC45<br>GC45<br>GC45                                                                                                                                                                                                                                                                                                                                                                                                                                                                                                                                                                                                                                                                                                                                                                                                                                                                                                                                                                                                                                                                                                                                                                                                                                                                                                                                                                                                                                                                                                                                                                                                                                                                                                                                                                                                                                                                                                                                                                                                                                                                                                                                                                                                                                                                                                                                                                                                                                                                                                                                                                                                      | 31.34<br>24.42<br>YTM<br>4.01<br>4.35<br>4.38<br>6.89<br>7.17<br>7.15<br>7.92<br>9.18<br>9.97<br>11.16<br>11.85<br>12.68<br>13.28<br>13.59<br>13.62<br>d/d %                         | 419<br>268<br>119<br><b>Premium</b><br>-15<br>19<br>23<br>-4<br>24<br>22<br>99<br>99<br>38<br>65<br>65<br>81<br>98<br>178<br>207<br>238<br>249<br><b>mtd %</b><br>0.224        | 2<br>26<br>Chg [bp]<br>0.50<br>0.50<br>-3.50<br>-3.50<br>10.17<br>-3.50<br>19.22<br>16.76<br>16.40<br>17.88<br>12.41<br>12.80<br>25.38<br>15.44<br><b>ytd % BoN</b><br>5.288 19 Feb<br>11.940 15 Apr                           | Forecast         **nowcast           **nowcast           **nowcast           SARB         FOMC           16 Jan         29 Jan           19 Mar         18 Mar                                                                                                                                                                                                                                                                                                                                                                                                                                                                                                                                                                                                              |
| MEY<br>SA Bonds<br>R208<br>R2023<br>R186<br>R2030<br>R213<br>R209<br>R2037<br>R214<br>R2044<br>R2044<br>R2044<br>R2048                                                                                                               | 176<br>107<br>SA versus N<br>YTM (<br>3.45<br>4.16<br>6.93<br>8.80<br>9.32<br>10.35<br>10.87<br>9.32<br>11.21<br>11.13                                      | 11.00<br>6.00<br>-2.00<br>amibian Bonds<br>Current Price<br>101.14<br>107.71<br>117.47<br>94.99<br>84.87<br>68.79<br>82.08<br>84.87<br>79.75<br>79.72<br>(%)<br>Level<br>220.643<br>240.070<br>3.816                                   | 2.80<br>3.53<br>-1.83<br><b>Chg [bp]</b><br>0.00<br>0.50<br>-3.50<br>-3.50<br>-3.50<br>-3.50<br>-3.50<br>-3.50<br>-3.00<br>-3.50<br>-3.00<br>-3.00 | 10.00<br>5.94<br>NA Bonds<br>GC21<br>GC22<br>GC23<br>GC24<br>GC25<br>GC26<br>GC27<br>GC30<br>GC32<br>GC35<br>GC37<br>GC30<br>GC43<br>GC43<br>GC43<br>GC43<br>GC45<br>GC45<br>GC50<br>Change<br>0.027<br>-1.237<br>-0.005                                                                                                                                                                                                                                                                                                                                                                                                                                                                                                                                                                                                                                                                                                                                                                                                                                                                                                                                                                                                                                                                                                                                                                                                                                                                                                                                                                                                                                                                                                                                                                                                                                                                                                                                                                                                                                                                                                                                                                                                                                                                                                                                                                                                                                                                                                                                                                                                                                                                                                                                                                                                               | 31.34<br>24.42<br>YTM<br>4.01<br>4.35<br>4.38<br>6.89<br>7.17<br>7.15<br>7.92<br>9.18<br>9.97<br>11.16<br>11.85<br>12.68<br>13.28<br>13.29<br>13.62<br><b>d/d %</b><br>0.01<br>-0.51 | 419<br>268<br>119<br>Premium<br>-15<br>19<br>23<br>-4<br>24<br>24<br>22<br>99<br>33<br>65<br>81<br>98<br>178<br>81<br>98<br>178<br>8207<br>238<br>249<br><b>mtd %</b><br>0.224 | 2<br>26<br>Chg [bp]<br>0.50<br>0.50<br>-3.50<br>-3.50<br>-3.50<br>10.17<br>-3.50<br>19.22<br>16.76<br>16.40<br>17.88<br>12.41<br>12.80<br>25.38<br>15.44<br><b>ytd % BoN</b><br>5.288 19 Feb<br>11.940 15 Apr<br>17 Jun        | Furope 600 Index rose 0.4%. The MSCI Asia Pacific Index increased by 0.2%.           2018         2019         2020           GDP (y/y)         0.3%         -1.9%**         -8.6%*           Inflation (y/y)         5.1%         2.6%         2.2%           PSCE (y/y)         7.5%         6.9%         5.9%           M2 (y/y)         6.4%         10.5%         JJG BCI         48.5         49.9           *forecast         **nowcast           MPC Meeting Calendar for 2020           SARB         FOMC           16 Jan         29 Jan         19 Mar         18 Mar           21 May         29 Apr         29 Apr         10                                                                                                                                  |
| MEY<br>SA Bonds<br>R208<br>R2023<br>R186<br>R2030<br>R213<br>R209<br>R2037<br>R214<br>R2044<br>R2044<br>R2048<br>UG Indices and<br>UG Money Mark<br>UG Bond Index<br>WIBAR OvernigI<br>WIBAR 3m                                      | 176<br>107<br>SA versus N<br>YTM (<br>3.45<br>4.16<br>6.93<br>8.80<br>9.32<br>10.35<br>10.87<br>9.32<br>11.21<br>11.13                                      | 11.00<br>6.00<br>-2.00<br>amibian Bonds<br>Current Price<br>101.14<br>107.71<br>117.47<br>94.99<br>84.87<br>68.79<br>82.08<br>84.87<br>79.75<br>79.72<br>(%)<br>Level<br>220.643<br>240.070<br>3.816<br>3.194                          | 2.80<br>3.53<br>-1.83<br><b>Chg [bp]</b><br>0.00<br>0.50<br>-3.50<br>-3.50<br>-3.50<br>-3.50<br>-3.50<br>-3.50<br>-3.00<br>-3.50<br>-3.00<br>-3.00 | 10.00<br>5.94<br>NA Bonds<br>GC21<br>GC22<br>GC23<br>GC24<br>GC25<br>GC26<br>GC27<br>GC30<br>GC32<br>GC30<br>GC32<br>GC32<br>GC37<br>GC40<br>GC43<br>GC43<br>GC43<br>GC45<br>GC45<br>GC45<br>GC45<br>GC45<br>GC45<br>GC45<br>GC45                                                                                                                                                                                                                                                                                                                                                                                                                                                                                                                                                                                                                                                                                                                                                                                                                                                                                                                                                                                                                                                                                                                                                                                                                                                                                                                                                                                                                                                                                                                                                                                                                                                                                                                                                                                                                                                                                                                                                                                                                                                                                                                                                                                                                                                                                                                                                                                                                                                                                                                                                                                                      | 31.34<br>24.42<br>YTM<br>4.01<br>4.35<br>4.38<br>6.89<br>7.17<br>7.15<br>7.92<br>9.18<br>9.97<br>11.16<br>11.85<br>12.68<br>13.28<br>13.59<br>13.62<br>d/d %<br>0.01<br>-0.51<br>-   | 419<br>268<br>119<br>Premium<br>-15<br>19<br>23<br>-4<br>24<br>22<br>99<br>38<br>65<br>81<br>18<br>207<br>238<br>207<br>238<br>249<br><b>mtd %</b><br>0.224<br>2.358           | 2<br>26<br>0.50<br>0.50<br>-3.50<br>-3.50<br>10.17<br>-3.50<br>19.22<br>16.76<br>16.40<br>17.88<br>12.41<br>12.80<br>25.38<br>15.44<br>5.288<br>19 Feb<br>11.940<br>15 Apr<br>17 Jun<br>19 Aug                                 | Europe 600 Index rose 0.4%. The MSCI Asia<br>Pacific Index increased by 0.2%.           2018         2019         2020           GDP (y/y)         0.3%         -1.9%**         -8.6%*           Inflation (y/y)         5.1%         2.6%         2.2%           PSCE (y/y)         7.5%         6.9%         5.9%           M2 (y/y)         6.4%         10.5%         JJG BCI         48.5         49.9           *forecast         **nowcast           MPC Meeting Calendar for 2020         SARB         FOMC           16 Jan         29 Jan         19 Mar         18 Mar           21 May         29 Apr         23 Jul         10 Jun                                                                                                                             |
| MEY<br>SA Bonds<br>R208<br>R2023<br>R186<br>R2030<br>R213<br>R209<br>R2037<br>R214<br>R2044<br>R2044<br>R2044<br>BONG Indices and<br>UG Money Mark<br>UG Bond Index<br>WIBAR Overnig<br>WIBAR 3m<br>SA Repo Rate                     | 176<br>107<br>SA versus N<br>YTM (<br>3.45<br>4.16<br>6.93<br>8.80<br>9.32<br>10.35<br>10.87<br>9.32<br>11.21<br>11.13                                      | 11.00<br>6.00<br>-2.00<br>amibian Bonds<br>Current Price<br>101.14<br>107.71<br>117.47<br>94.99<br>84.87<br>68.79<br>82.08<br>84.87<br>79.75<br>79.75<br>79.72<br>(%)<br>Level<br>220.643<br>240.070<br>3.816<br>3.194<br>3.50         | 2.80<br>3.53<br>-1.83<br><b>Chg [bp]</b><br>0.00<br>0.50<br>-3.50<br>-3.50<br>-3.50<br>-3.50<br>-3.50<br>-3.50<br>-3.00<br>-3.50<br>-3.00<br>-3.00 | 10.00<br>5.94<br>NA Bonds<br>GC21<br>GC22<br>GC23<br>GC24<br>GC25<br>GC26<br>GC27<br>GC30<br>GC32<br>GC35<br>GC37<br>GC30<br>GC43<br>GC43<br>GC43<br>GC43<br>GC45<br>GC45<br>GC50<br>Change<br>0.027<br>-1.237<br>-0.005                                                                                                                                                                                                                                                                                                                                                                                                                                                                                                                                                                                                                                                                                                                                                                                                                                                                                                                                                                                                                                                                                                                                                                                                                                                                                                                                                                                                                                                                                                                                                                                                                                                                                                                                                                                                                                                                                                                                                                                                                                                                                                                                                                                                                                                                                                                                                                                                                                                                                                                                                                                                               | 31.34<br>24.42<br>YTM<br>4.01<br>4.35<br>4.38<br>6.89<br>7.17<br>7.15<br>7.92<br>9.18<br>9.97<br>11.16<br>11.85<br>12.68<br>13.28<br>13.59<br>13.62<br>d/d %<br>0.01<br>-0.51<br>-   | 419<br>268<br>119<br>Premium<br>-15<br>19<br>23<br>-4<br>24<br>22<br>99<br>38<br>65<br>81<br>18<br>207<br>238<br>207<br>238<br>249<br><b>mtd %</b><br>0.224<br>2.358           | 2<br>26<br>0.50<br>0.50<br>0.50<br>-3.50<br>-3.50<br>10.17<br>-3.50<br>19.22<br>16.76<br>16.40<br>17.88<br>12.41<br>12.80<br>25.38<br>15.44<br><b>ytd % BoN</b><br>5.288 19 Feb<br>11.940 15 Apr<br>17 Jun<br>19 Aug<br>21 Oct | Europe 600 Index rose 0.4%. The MSCI Asia<br>Pacific Index increased by 0.2%.           2018         2019         2020           GDP (y/y)         0.3%         -1.9%**         -8.6%*           Inflation (y/y)         5.1%         2.6%         2.2%           PSCE (y/y)         7.5%         6.9%         5.9%           M2 (y/y)         6.4%         10.5%         UG BCI         48.5         49.9           *forecast         **nowcast           MPC Meeting Calendar for 2020         SARB         FOMC           16 Jan         29 Jan         19 Mar         18 Mar           21 May         29 Apr         23 Jul         10 Jun           17 Sep         29 Jul         10 Jun                                                                               |
| MEY<br>SA Bonds<br>R208<br>R2023<br>R186<br>R2030<br>R213<br>R209<br>R2037<br>R214<br>R2044<br>R2044<br>R2048<br>UG Indices and<br>UG Money Mark<br>UG Bond Index<br>WIBAR OvernigI<br>WIBAR 3m                                      | 176<br>107<br>SA versus N<br>YTM (<br>3.45<br>4.16<br>6.93<br>8.80<br>9.32<br>10.35<br>10.87<br>9.32<br>11.21<br>11.13                                      | 11.00<br>6.00<br>-2.00<br>amibian Bonds<br>Current Price<br>101.14<br>107.71<br>117.47<br>94.99<br>84.87<br>68.79<br>82.08<br>84.87<br>79.75<br>79.72<br>(%)<br>Level<br>220.643<br>240.070<br>3.816<br>3.194                          | 2.80<br>3.53<br>-1.83<br><b>Chg [bp]</b><br>0.00<br>0.50<br>-3.50<br>-3.50<br>-3.50<br>-3.50<br>-3.50<br>-3.50<br>-3.00<br>-3.50<br>-3.00<br>-3.00 | 10.00<br>5.94<br>NA Bonds<br>GC21<br>GC22<br>GC23<br>GC24<br>GC25<br>GC26<br>GC27<br>GC30<br>GC32<br>GC35<br>GC37<br>GC30<br>GC43<br>GC43<br>GC43<br>GC43<br>GC45<br>GC45<br>GC50<br>Change<br>0.027<br>-1.237<br>-0.005                                                                                                                                                                                                                                                                                                                                                                                                                                                                                                                                                                                                                                                                                                                                                                                                                                                                                                                                                                                                                                                                                                                                                                                                                                                                                                                                                                                                                                                                                                                                                                                                                                                                                                                                                                                                                                                                                                                                                                                                                                                                                                                                                                                                                                                                                                                                                                                                                                                                                                                                                                                                               | 31.34<br>24.42<br>YTM<br>4.01<br>4.35<br>4.38<br>6.89<br>7.17<br>7.15<br>7.92<br>9.18<br>9.97<br>11.16<br>11.85<br>12.68<br>13.28<br>13.59<br>13.62<br>d/d %<br>0.01<br>-0.51<br>-   | 419<br>268<br>119<br>Premium<br>-15<br>19<br>23<br>-4<br>24<br>22<br>99<br>38<br>65<br>81<br>18<br>207<br>238<br>207<br>238<br>249<br><b>mtd %</b><br>0.224<br>2.358           | 2<br>26<br>0.50<br>0.50<br>-3.50<br>-3.50<br>10.17<br>-3.50<br>19.22<br>16.76<br>16.40<br>17.88<br>12.41<br>12.80<br>25.38<br>15.44<br>5.288<br>19 Feb<br>11.940<br>15 Apr<br>17 Jun<br>19 Aug                                 | Europe 600 Index rose 0.4%. The MSCI Asia<br>Pacific Index increased by 0.2%.           2018         2019         2020           GDP (y/y)         0.3%         -1.9%**         -8.6%*           Inflation (y/y)         5.1%         2.6%         2.2%           PSCE (y/y)         7.5%         6.9%         5.9%           M2 (y/y)         6.4%         10.5%         UG BCI         48.5         49.9           *forecast         **nowcast           MPC Meeting Calendar for 2020         SARB         FOMC           16 Jan         29 Jan         19 Mar         18 Mar           21 May         29 Apr         23 Jul         10 Jun           17 Sep         29 Jul         10 Jun                                                                               |
| MEY<br>SA Bonds<br>R208<br>R2023<br>R186<br>R2030<br>R213<br>R209<br>R2037<br>R214<br>R2044<br>R2044<br>R2044<br>BONG Indices and I<br>UG Money Mark<br>UG Bond Index<br>WIBAR OvernigI<br>WIBAR 3m<br>SA Repo Rate<br>SA Prime Rate | 176<br>107<br>SA versus N<br>YTM (<br>3.45<br>4.16<br>6.93<br>8.80<br>9.32<br>10.35<br>10.87<br>9.32<br>11.21<br>11.13<br>Interest Rates<br>ket Index<br>ht | 11.00<br>6.00<br>-2.00<br>amibian Bonds<br>Current Price<br>101.14<br>107.71<br>117.47<br>94.99<br>84.87<br>68.79<br>82.08<br>84.87<br>79.75<br>79.75<br>79.72<br>(%)<br>Level<br>220.643<br>240.070<br>3.816<br>3.194<br>3.50<br>7.00 | 2.80<br>3.53<br>-1.83<br><b>Chg [bp]</b><br>0.00<br>0.50<br>-3.50<br>-3.50<br>-3.50<br>-3.50<br>-3.50<br>-3.50<br>-3.00<br>-3.50<br>-3.00<br>-3.00 | 10.00<br>5.94<br>NA Bonds<br>GC21<br>GC22<br>GC23<br>GC24<br>GC25<br>GC26<br>GC27<br>GC30<br>GC32<br>GC35<br>GC37<br>GC30<br>GC43<br>GC43<br>GC43<br>GC43<br>GC45<br>GC45<br>GC50<br>Change<br>0.027<br>-1.237<br>-0.005                                                                                                                                                                                                                                                                                                                                                                                                                                                                                                                                                                                                                                                                                                                                                                                                                                                                                                                                                                                                                                                                                                                                                                                                                                                                                                                                                                                                                                                                                                                                                                                                                                                                                                                                                                                                                                                                                                                                                                                                                                                                                                                                                                                                                                                                                                                                                                                                                                                                                                                                                                                                               | 31.34<br>24.42<br>YTM<br>4.01<br>4.35<br>4.38<br>6.89<br>7.17<br>7.15<br>7.92<br>9.18<br>9.97<br>11.16<br>11.85<br>12.68<br>13.28<br>13.59<br>13.62<br>d/d %<br>0.01<br>-0.51<br>-   | 419<br>268<br>119<br>Premium<br>-15<br>19<br>23<br>-4<br>24<br>22<br>99<br>38<br>65<br>81<br>18<br>207<br>238<br>207<br>238<br>249<br><b>mtd %</b><br>0.224<br>2.358           | 2<br>26<br>0.50<br>0.50<br>0.50<br>-3.50<br>-3.50<br>10.17<br>-3.50<br>19.22<br>16.76<br>16.40<br>17.88<br>12.41<br>12.80<br>25.38<br>15.44<br><b>ytd % BoN</b><br>5.288 19 Feb<br>11.940 15 Apr<br>17 Jun<br>19 Aug<br>21 Oct | Europe 600 Index rose 0.4%. The MSCI Asia<br>Pacific Index increased by 0.2%.           2018         2019         2020           GDP (y/y)         0.3%         -1.9%**         -8.6%*           Inflation (y/y)         5.1%         2.6%         2.2%           PSCE (y/y)         7.5%         6.9%         5.9%           M2 (y/y)         6.4%         10.5%         IJG BCI         48.5         49.9           *forecast         **nowcast           MPC Meeting Calendar for 2020         SARB         FOMC           16 Jan         29 Jan         19 Mar         18 Mar           21 May         29 Apr         23 Jul         10 Jun           17 Sep         29 Jul         10 Jun         17 Sep           19 Nov         16 Sep         16 Sep         16 Sep |