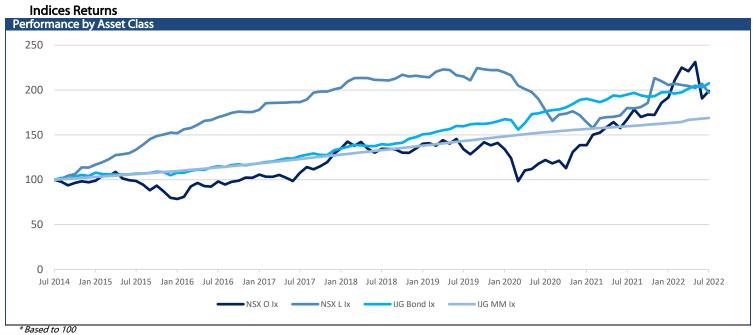

0.07     4.39     1.04       4,979     -17.00     -0.34     2.72     -12.45       6,590     35.00     0.53     3.83     -7.39       12,810     159.00     1.26     5.83     -13.53 | 34,922     331.00     0.96     2.51     16.84     45,316       28,835     131.00     0.46     1.17     2.15     31,000       15,130     88.00     0.59     4.58     1.51     17,472       1,716     -4.00     -0.23     0.70     3.75     1,730       27,598     118.00     0.43     1.15     2.18     29,180       34,939     272.00     0.78     3.00     16.92     45,671       14,912     -10.00     -0.07     4.39     1.04     17,347       4,979     -17.00     -0.34     2.72     -12.45     7,352       6,590     35.00     0.53     3.83     -7.39     14,215       12,810     159.00     1.26     5.83     -13.53     15,140 |



# Namibian Bonds

| Namibian Bonds        |                |                                | Donahmank        |                    |                    |                  | Madified             |
|-----------------------|----------------|--------------------------------|------------------|--------------------|--------------------|------------------|----------------------|
| Government Bonds      | YTM            | Benchmark                      | Benchmark<br>YTM | Premium Last Trade | All-In-Price       | Clean Price      | Modified<br>Duration |
| GC23                  | 8.030          | R2023                          | 6.830            | 120                | 103.894            | 100.863          | 1.054                |
| GC24                  | 8.175          | R186