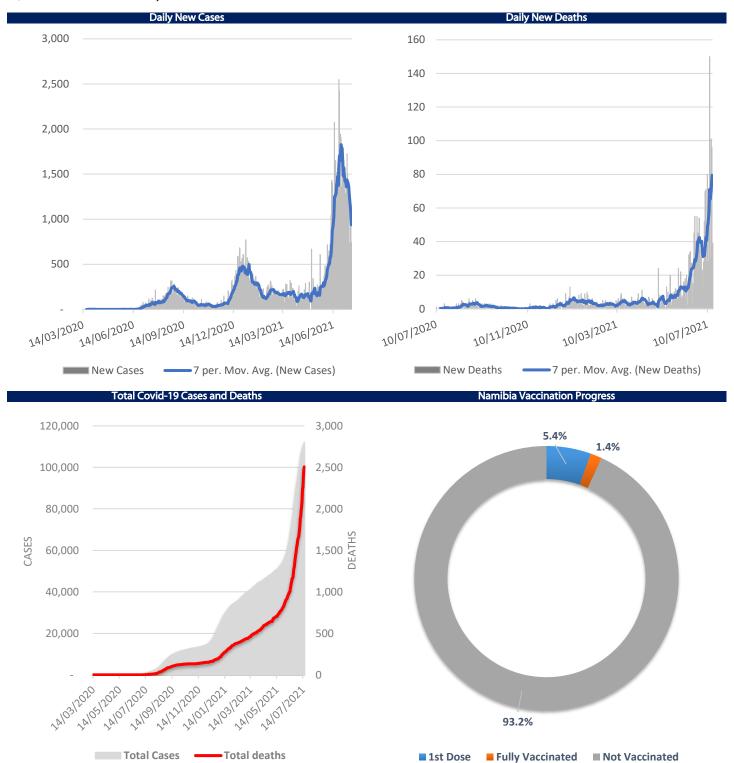

# Namibia Covid-19 Situation

Namibia recorded 743 new cases, as well as 39 deaths on Saturday the 17th of July. To date, the country had a total of 112,160 cases, with 22,330 active cases and 2,506 deaths. 566 patients are currently hospitalised, of which 116 are in ICU. A total of 136,189 Namibians have received at least one vaccination, of which 34,787 Namibians have been fully vaccinated.