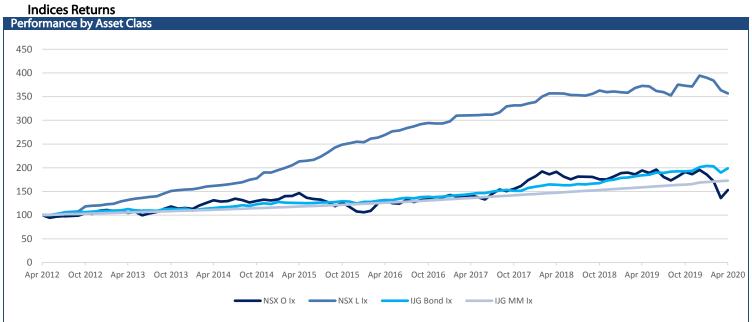

# IJG Daily Bulletin Tuesday, 19 May 2020

| R208                                                                                                                                                                                                                                                                                                                                                                                                                                                                                                                                                                                                                                                                                                                                                                                                                                                                                                                                                                                                                                                                                                                                                                                                                                                                                                                                                                                                                                                                                                                                                                                                                                                                                                                                                                                                                                                                                                                                                                                                                                                                                                                           |                    |
|--------------------------------------------------------------------------------------------------------------------------------------------------------------------------------------------------------------------------------------------------------------------------------------------------------------------------------------------------------------------------------------------------------------------------------------------------------------------------------------------------------------------------------------------------------------------------------------------------------------------------------------------------------------------------------------------------------------------------------------------------------------------------------------------------------------------------------------------------------------------------------------------------------------------------------------------------------------------------------------------------------------------------------------------------------------------------------------------------------------------------------------------------------------------------------------------------------------------------------------------------------------------------------------------------------------------------------------------------------------------------------------------------------------------------------------------------------------------------------------------------------------------------------------------------------------------------------------------------------------------------------------------------------------------------------------------------------------------------------------------------------------------------------------------------------------------------------------------------------------------------------------------------------------------------------------------------------------------------------------------------------------------------------------------------------------------------------------------------------------------------------|--------------------|
| NSX Overall   963   42,70   4.64   -2.52   -36.29   1408   7.39   NSX Most No.   1.008   -0.11   -0.15   -0.11   -0.15   -0.15   -0.15   -0.15   -0.15   -0.15   -0.15   -0.15   -0.15   -0.15   -0.15   -0.15   -0.15   -0.15   -0.15   -0.15   -0.15   -0.15   -0.15   -0.15   -0.15   -0.15   -0.15   -0.15   -0.15   -0.15   -0.15   -0.15   -0.15   -0.15   -0.15   -0.15   -0.15   -0.15   -0.15   -0.15   -0.15   -0.15   -0.15   -0.15   -0.15   -0.15   -0.15   -0.15   -0.15   -0.15   -0.15   -0.15   -0.15   -0.15   -0.15   -0.15   -0.15   -0.15   -0.15   -0.15   -0.15   -0.15   -0.15   -0.15   -0.15   -0.15   -0.15   -0.15   -0.15   -0.15   -0.15   -0.15   -0.15   -0.15   -0.15   -0.15   -0.15   -0.15   -0.15   -0.15   -0.15   -0.15   -0.15   -0.15   -0.15   -0.15   -0.15   -0.15   -0.15   -0.15   -0.15   -0.15   -0.15   -0.15   -0.15   -0.15   -0.15   -0.15   -0.15   -0.15   -0.15   -0.15   -0.15   -0.15   -0.15   -0.15   -0.15   -0.15   -0.15   -0.15   -0.15   -0.15   -0.15   -0.15   -0.15   -0.15   -0.15   -0.15   -0.15   -0.15   -0.15   -0.15   -0.15   -0.15   -0.15   -0.15   -0.15   -0.15   -0.15   -0.15   -0.15   -0.15   -0.15   -0.15   -0.15   -0.15   -0.15   -0.15   -0.15   -0.15   -0.15   -0.15   -0.15   -0.15   -0.15   -0.15   -0.15   -0.15   -0.15   -0.15   -0.15   -0.15   -0.15   -0.15   -0.15   -0.15   -0.15   -0.15   -0.15   -0.15   -0.15   -0.15   -0.15   -0.15   -0.15   -0.15   -0.15   -0.15   -0.15   -0.15   -0.15   -0.15   -0.15   -0.15   -0.15   -0.15   -0.15   -0.15   -0.15   -0.15   -0.15   -0.15   -0.15   -0.15   -0.15   -0.15   -0.15   -0.15   -0.15   -0.15   -0.15   -0.15   -0.15   -0.15   -0.15   -0.15   -0.15   -0.15   -0.15   -0.15   -0.15   -0.15   -0.15   -0.15   -0.15   -0.15   -0.15   -0.15   -0.15   -0.15   -0.15   -0.15   -0.15   -0.15   -0.15   -0.15   -0.15   -0.15   -0.15   -0.15   -0.15   -0.15   -0.15   -0.15   -0.15   -0.15   -0.15   -0.15   -0.15   -0.15   -0.15   -0.15   -0.15   -0.15   -0.15   -0.15   -0.15   -0.15   -0.15   -0.15   -0.15   -0.15   -0.15   -0.15   -0.15   -0.   |                    |
| NSX Local 54.55.4 0.06 0.01 0.025 1.13.13 5633 5511   Signal Company of the control of the contr |                    |
| SERIALS    11382   1733-34   3.53   2.08   4.959   59272   37178   Lurazone Construction Output (*)   1733-34   2.08   1.09   1.09   1.09   1.09   1.09   1.09   1.09   1.09   1.09   1.09   1.09   1.09   1.09   1.09   1.09   1.09   1.09   1.09   1.09   1.09   1.09   1.09   1.09   1.09   1.09   1.09   1.09   1.09   1.09   1.09   1.09   1.09   1.09   1.09   1.09   1.09   1.09   1.09   1.09   1.09   1.09   1.09   1.09   1.09   1.09   1.09   1.09   1.09   1.09   1.09   1.09   1.09   1.09   1.09   1.09   1.09   1.09   1.09   1.09   1.09   1.09   1.09   1.09   1.09   1.09   1.09   1.09   1.09   1.09   1.09   1.09   1.09   1.09   1.09   1.09   1.09   1.09   1.09   1.09   1.09   1.09   1.09   1.09   1.09   1.09   1.09   1.09   1.09   1.09   1.09   1.09   1.09   1.09   1.09   1.09   1.09   1.09   1.09   1.09   1.09   1.09   1.09   1.09   1.09   1.09   1.09   1.09   1.09   1.09   1.09   1.09   1.09   1.09   1.09   1.09   1.09   1.09   1.09   1.09   1.09   1.09   1.09   1.09   1.09   1.09   1.09   1.09   1.09   1.09   1.09   1.09   1.09   1.09   1.09   1.09   1.09   1.09   1.09   1.09   1.09   1.09   1.09   1.09   1.09   1.09   1.09   1.09   1.09   1.09   1.09   1.09   1.09   1.09   1.09   1.09   1.09   1.09   1.09   1.09   1.09   1.09   1.09   1.09   1.09   1.09   1.09   1.09   1.09   1.09   1.09   1.09   1.09   1.09   1.09   1.09   1.09   1.09   1.09   1.09   1.09   1.09   1.09   1.09   1.09   1.09   1.09   1.09   1.09   1.09   1.09   1.09   1.09   1.09   1.09   1.09   1.09   1.09   1.09   1.09   1.09   1.09   1.09   1.09   1.09   1.09   1.09   1.09   1.09   1.09   1.09   1.09   1.09   1.09   1.09   1.09   1.09   1.09   1.09   1.09   1.09   1.09   1.09   1.09   1.09   1.09   1.09   1.09   1.09   1.09   1.09   1.09   1.09   1.09   1.09   1.09   1.09   1.09   1.09   1.09   1.09   1.09   1.09   1.09   1.09   1.09   1.09   1.09   1.09   1.09   1.09   1.09   1.09   1.09   1.09   1.09   1.09   1.09   1.09   1.09   1.09   1.09   1.09   1.09   1.09   1.09   1.09   1.09   1.09   1.09   1.09   1.09   1.09   1.09   1.09   1.09      |                    |
| SERIND    72957   1360.46   130   2-94   5.27   74784   53106   1316   1316   1316   1316   1316   1316   1316   1316   1316   1316   1316   1316   1316   1316   1316   1316   1316   1316   1316   1316   1316   1316   1316   1316   1316   1316   1316   1316   1316   1316   1316   1316   1316   1316   1316   1316   1316   1316   1316   1316   1316   1316   1316   1316   1316   1316   1316   1316   1316   1316   1316   1316   1316   1316   1316   1316   1316   1316   1316   1316   1316   1316   1316   1316   1316   1316   1316   1316   1316   1316   1316   1316   1316   1316   1316   1316   1316   1316   1316   1316   1316   1316   1316   1316   1316   1316   1316   1316   1316   1316   1316   1316   1316   1316   1316   1316   1316   1316   1316   1316   1316   1316   1316   1316   1316   1316   1316   1316   1316   1316   1316   1316   1316   1316   1316   1316   1316   1316   1316   1316   1316   1316   1316   1316   1316   1316   1316   1316   1316   1316   1316   1316   1316   1316   1316   1316   1316   1316   1316   1316   1316   1316   1316   1316   1316   1316   1316   1316   1316   1316   1316   1316   1316   1316   1316   1316   1316   1316   1316   1316   1316   1316   1316   1316   1316   1316   1316   1316   1316   1316   1316   1316   1316   1316   1316   1316   1316   1316   1316   1316   1316   1316   1316   1316   1316   1316   1316   1316   1316   1316   1316   1316   1316   1316   1316   1316   1316   1316   1316   1316   1316   1316   1316   1316   1316   1316   1316   1316   1316   1316   1316   1316   1316   1316   1316   1316   1316   1316   1316   1316   1316   1316   1316   1316   1316   1316   1316   1316   1316   1316   1316   1316   1316   1316   1316   1316   1316   1316   1316   1316   1316   1316   1316   1316   1316   1316   1316   1316   1316   1316   1316   1316   1316   1316   1316   1316   1316   1316   1316   1316   1316   1316   1316   1316   1316   1316   1316   1316   1316   1316   1316   1316   1316   1316   1316   1316   1316   1316   1316   1316   1316   1316   1316     | Mar)               |
| SEFEN   9240   274.88   3.07   9-46   -41.05   17675   7733   7735   7735   7735   7735   7735   7735   7735   7735   7735   7735   7735   7735   7735   7735   7735   7735   7735   7735   7735   7735   7735   7735   7735   7735   7735   7735   7735   7735   7735   7735   7735   7735   7735   7735   7735   7735   7735   7735   7735   7735   7735   7735   7735   7735   7735   7735   7735   7735   7735   7735   7735   7735   7735   7735   7735   7735   7735   7735   7735   7735   7735   7735   7735   7735   7735   7735   7735   7735   7735   7735   7735   7735   7735   7735   7735   7735   7735   7735   7735   7735   7735   7735   7735   7735   7735   7735   7735   7735   7735   7735   7735   7735   7735   7735   7735   7735   7735   7735   7735   7735   7735   7735   7735   7735   7735   7735   7735   7735   7735   7735   7735   7735   7735   7735   7735   7735   7735   7735   7735   7735   7735   7735   7735   7735   7735   7735   7735   7735   7735   7735   7735   7735   7735   7735   7735   7735   7735   7735   7735   7735   7735   7735   7735   7735   7735   7735   7735   7735   7735   7735   7735   7735   7735   7735   7735   7735   7735   7735   7735   7735   7735   7735   7735   7735   7735   7735   7735   7735   7735   7735   7735   7735   7735   7735   7735   7735   7735   7735   7735   7735   7735   7735   7735   7735   7735   7735   7735   7735   7735   7735   7735   7735   7735   7735   7735   7735   7735   7735   7735   7735   7735   7735   7735   7735   7735   7735   7735   7735   7735   7735   7735   7735   7735   7735   7735   7735   7735   7735   7735   7735   7735   7735   7735   7735   7735   7735   7735   7735   7735   7735   7735   7735   7735   7735   7735   7735   7735   7735   7735   7735   7735   7735   7735   7735   7735   7735   7735   7735   7735   7735   7735   7735   7735   7735   7735   7735   7735   7735   7735   7735   7735   7735   7735   7735   7735   7735   7735   7735   7735   7735   7735   7735   7735   7735   7735   7735   7735   7735   7735   7735   7735   7735   7735   7   |                    |
| SES Banks   4622   10171   225   1279   4707   10197   4780                                                                                                                                                                                                                                                                                                                                                                                                                                                                                                                                                                                                                                                                                                                                                                                                                                                                                                                                                                                                                                                                                                                                                                                                                                                                                                                                                                                                                                                                                                                                                                                                                                                                                                                                                                                                                                                                                                                                                                                                                                                                    |                    |
| SEBank   4022   101.71   2.25   -12.79   -47.07   10197   4280                                                                                                                                                                                                                                                                                                                                                                                                                                                                                                                                                                                                                                                                                                                                                                                                                                                                                                                                                                                                                                                                                                                                                                                                                                                                                                                                                                                                                                                                                                                                                                                                                                                                                                                                                                                                                                                                                                                                                                                                                                                                 |                    |
| Solution   Commodities   Com   | r)                 |
| Level Net Change                                                                                                                                                                                                                                                                                                                                                                                                                                                                                                                                                                                                                                                                                                                                                                                                                                                                                                                                                                                                                                                                                                                                                                                                                                                                                                                                                                                                                                                                                                                                                                                                                                                                                                                                                                                                                                                                                                                                                                                                                                                                                                               |                    |
| Dow Jones 24597 911.55 3.85 1.03 1.381 29569 18214                                                                                                                                                                                                                                                                                                                                                                                                                                                                                                                                                                                                                                                                                                                                                                                                                                                                                                                                                                                                                                                                                                                                                                                                                                                                                                                                                                                                                                                                                                                                                                                                                                                                                                                                                                                                                                                                                                                                                                                                                                                                             |                    |
| NASDAQ 9235 20.27 2.48 3.88 2.92 99.88 6.631   S5 30yr bond 1.44 0.11 8.28 11.09 40.27 2.85 0.70   NASDAQ 9235 20.27 2.48 3.88 2.92 99.88 6.631   S5 30yr bond 1.44 0.11 8.28 11.09 40.27 2.85 0.70   NASDAQ 9235 20.27 2.48 3.88 2.92 99.88 6.631   SS 30yr bond 1.44 0.11 8.28 11.09 40.27 2.85 0.70   NASDAQ 9235 20.27 2.48 13.70 0.88 0.994 1.34.0 2.9175 4.92   NASDAQ 9235 13.70 0.88 0.994 1.34.0 2.9175 4.92   NASDAQ 9235 13.70 0.88 0.994 1.34.0 2.9175 4.92   NASDAQ 9235 13.70 0.88 0.994 1.34.0 2.9175 1.935 1.88 1   NASDAQ 9235 1.28 0.897 2.2577 19.35 1.88 1   NASDAQ 9235 1.28 0.897 2.2577 19.35 1.88 1   NASDAQ 9235 1.28 0.897 2.2577 19.35 1.88 1   NASDAQ 9235 1.28 0.29 1.28 1.28 1.28 1.28 1.28 1.28 1.28 1.28                                                                                                                                                                                                                                                                                                                                                                                                                                                                                                                                                                                                                                                                                                                                                                                                                                                                                                                                                                                                                                                                                                                                                                                                                                                                                                                                                                                       |                    |
| US 30y Bond 1.44 0.11 8.28 11.09 -4-0.27 2.85 0.79 PTFSTETION 6049 248.82 4.39 2.50 -19.81 77.27 4.899 DAY 1109S 593,70 5.62 1.82 -16.53 13795 2.359 DAY 1109S 593,70 5.62 1.82 1.75 1.83 13795 2.359 DAY 1109S 593,70 5.62 1.82 1.75 1.83 13795 2.359 DAY 1109S 593,70 5.62 1.82 1.75 1.83 1.3795 2.359 DAY 1109S 593,70 5.62 1.82 1.75 1.83 1.3795 2.359 DAY 1109S 593,70 5.62 1.82 1.75 1.83 1.3795 2.359 DAY 1109S 593,70 5.62 1.82 1.75 1.83 1.3795 2.359 DAY 1109S 593,70 5.62 1.82 1.75 1.83 1.3795 2.327 1.71 1.75 1.75 1.75 1.75 1.75 1.75 1.7                                                                                                                                                                                                                                                                                                                                                                                                                                                                                                                                                                                                                                                                                                                                                                                                                                                                                                                                                                                                                                                                                                                                                                                                                                                                                                                                                                                |                    |
| FISE 100 6049 248.82 4.29 2.50 -19.81 7727 48996 DAX and 1059 593.70 5.67 1.82 -16.53 13795 8256 Correnctes  Lovel Net Change dol 9                                                                                                                                                                                                                                                                                                                                                                                                                                                                                                                                                                                                                                                                                                                                                                                                                                                                                                                                                                                                                                                                                                                                                                                                                                                                                                                                                                                                                                                                                                                                                                                                                                                                                                                                                                                                                                                                                                                                                                                            |                    |
| Hang Seng   29395   137,30   0.58   -0.94   -13.40   29175   21139                                                                                                                                                                                                                                                                                                                                                                                                                                                                                                                                                                                                                                                                                                                                                                                                                                                                                                                                                                                                                                                                                                                                                                                                                                                                                                                                                                                                                                                                                                                                                                                                                                                                                                                                                                                                                                                                                                                                                                                                                                                             |                    |
| NIME    2013  96.26   0.48   1.75   -13.15   24116   1638    Courrencies   Level   Net Change   d/3 %   mtd %   ytd %   52Wk Low   NS/LoS   18.36   -0.23   -1.26   0.87   -2.377   19.35   13.81   NS5.4m worth of Vukile Proper   NS/LoS   18.36   -0.23   -0.48   -0.40   -0.13   -1.21.64   2.932   -1.25   NS/LoS   NS/L  |                    |
| NS   NS   NS   NS   NS   NS   NS                                                                                                                                                                                                                                                                                                                                                                                                                                                                                                                                                                                                                                                                                                                                                                                                                                                                                                                                                                                                                                                                                                                                                                                                                                                                                                                                                                                                                                                                                                                                                                                                                                                                                                                                                                                                                                                                                                                                                                                                                                                                                               |                    |
| Level   Net Change   d/d %   mtd %   ytd %   52Wk High   52Wk Low   NS.1.6 m tracked on the NSX   NS.US   18.36   -0.23   -0.126   -0.87   -2.37   -1.26   0.87   -2.37   -1.26   0.87   -2.37   -1.26   0.87   -2.37   -1.26   0.87   -1.26   0.87   -1.26   0.87   -1.26   0.87   -1.26   0.87   -1.26   0.87   -1.26   0.87   -1.26   0.87   -1.26   0.87   -1.26   0.87   -1.26   0.87   -1.26   0.87   -1.26   0.87   -1.26   0.87   -1.26   0.87   -1.26   0.87   -1.26   0.87   -1.26   0.87   -1.26   0.87   -1.26   0.87   -1.26   0.87   -1.26   0.87   -1.26   0.87   -1.26   0.87   -1.26   0.87   -1.26   0.87   -1.26   0.87   -1.26   0.87   -1.26   0.87   -1.26   0.87   -1.26   0.87   -1.26   0.87   -1.26   0.87   -1.26   0.87   -1.26   0.87   -1.26   0.87   -1.26   0.87   -1.26   0.87   -1.26   0.87   -1.26   0.87   -1.26   0.87   -1.26   0.87   -1.26   0.87   -1.26   0.87   -1.26   0.87   -1.26   0.87   -1.26   0.87   -1.26   0.87   -1.26   0.87   -1.26   0.87   -1.26   0.87   -1.26   0.87   -1.26   0.87   -1.26   0.87   -1.26   0.87   -1.26   0.87   -1.26   0.87   -1.26   0.87   -1.26   0.87   -1.26   0.87   -1.26   0.87   -1.26   0.87   -1.26   0.87   -1.26   0.87   -1.26   0.87   -1.26   0.87   -1.26   0.87   -1.26   0.87   -1.26   0.87   -1.26   0.87   -1.26   0.87   -1.26   0.87   -1.26   0.87   -1.26   0.87   -1.26   0.87   -1.26   0.87   -1.26   0.87   -1.26   0.87   -1.26   0.87   -1.26   0.87   -1.26   0.87   -1.26   0.87   -1.26   0.87   -1.26   0.87   -1.26   0.87   -1.26   0.87   -1.26   0.87   -1.26   0.87   -1.26   0.87   -1.26   0.87   -1.26   0.87   -1.26   0.87   -1.26   0.87   -1.26   0.87   -1.26   0.87   -1.26   0.87   -1.26   0.87   -1.26   0.87   -1.26   0.87   -1.26   0.87   -1.26   0.87   -1.26   0.87   -1.26   0.87   -1.26   0.87   -1.26   0.87   -1.26   0.87   -1.26   0.87   -1.26   0.87   -1.26   0.87   -1.26   0.87   -1.26   0.87   -1.26   0.87   -1.26   0.87   -1.26   0.87   -1.26   0.87   -1.26   0.87   -1.26   0.87   -1.26   0.87   -1.26   0.87   -1.26   0.87   -1.26   0.87   -1.26   0.87    |                    |
| NS/US\$ 18.36 -0.23 -1.26 0.87 -23.77 19.35 13.81 NS5,4m worth of Vulkile Prope (SYK) (2.236 -0.14 -0.61 4.15 -1.71.6 23.71 17.16 (2.371 17.16 (2.371 17.16 (2.371 17.16 (2.371 17.16 (2.371 17.16 (2.371 17.16 (2.371 17.16 (2.371 17.16 (2.371 17.16 (2.371 17.16 (2.371 17.16 (2.371 17.16 (2.371 17.16 (2.371 17.16 (2.371 17.16 (2.371 17.16 (2.371 17.16 (2.371 17.16 (2.371 17.16 (2.371 17.16 (2.371 17.16 (2.371 17.16 (2.371 17.16 (2.371 17.16 (2.371 17.16 (2.371 17.16 (2.371 17.16 (2.371 17.16 (2.371 17.16 (2.371 17.16 (2.371 17.16 (2.371 17.16 (2.371 17.16 (2.371 17.16 (2.371 17.16 (2.371 17.16 (2.371 17.16 (2.371 17.16 (2.371 17.16 (2.371 17.16 (2.371 17.16 (2.371 17.16 (2.371 17.16 (2.371 17.16 (2.371 17.16 (2.371 17.16 (2.371 17.16 (2.371 17.16 (2.371 17.16 (2.371 17.16 (2.371 17.16 (2.371 17.16 (2.371 17.16 (2.371 17.16 (2.371 17.16 (2.371 17.16 (2.371 17.16 (2.371 17.16 (2.371 17.16 (2.371 17.16 (2.371 17.16 (2.371 17.16 (2.371 17.16 (2.371 17.16 (2.371 17.16 (2.371 17.16 (2.371 17.16 (2.371 17.16 (2.371 17.16 (2.371 17.16 (2.371 17.16 (2.371 17.16 (2.371 17.16 (2.371 17.16 (2.371 17.16 (2.371 17.16 (2.371 17.16 (2.371 17.16 (2.371 17.16 (2.371 17.16 (2.371 17.16 (2.371 17.16 (2.371 17.16 (2.371 17.16 (2.371 17.16 (2.371 17.16 (2.371 17.16 (2.371 17.16 (2.371 17.16 (2.371 17.16 (2.371 17.16 (2.371 17.16 (2.371 17.16 (2.371 17.16 (2.371 17.16 (2.371 17.16 (2.371 17.16 (2.371 17.16 (2.371 17.16 (2.371 17.16 (2.371 17.16 (2.371 17.16 (2.371 17.16 (2.371 17.16 (2.371 17.16 (2.371 17.16 (2.371 17.16 (2.371 17.16 (2.371 17.16 (2.371 17.16 (2.371 17.16 (2.371 17.16 (2.371 17.16 (2.371 17.16 (2.371 17.16 (2.371 17.16 (2.371 17.16 (2.371 17.16 (2.371 17.16 (2.371 17.16 (2.371 17.16 (2.371 17.16 (2.371 17.16 (2.371 17.16 (2.371 17.16 (2.371 17.16 (2.371 17.16 (2.371 17.16 (2.371 17.16 (2.371 17.16 (2.371 17.16 (2.371 17.16 (2.371 17.16 (2.371 17.16 (2.371 17.16 (2.371 17.16 (2.371 17.16 (2.371 17.16 (2.371 17.16 (2.371 17.16 (2.371 17.16 (2.371 17.16 (2.371 17.16 (2.371 17.16 (2.371 17.16 (2.371 17.16 (2.371 17.16 (2.37 | vesterday with     |
| NSY 22.36                                                                                                                                                                                                                                                                                                                                                                                                                                                                                                                                                                                                                                                                                                                                                                                                                                                                                                                                                                                                                                                                                                                                                                                                                                                                                                                                                                                                                                                                                                                                                                                                                                                                                                                                                                                                                                                                                                                                                                                                                                                                                                                      |                    |
| N\$/AUS\$ 11.96                                                                                                                                                                                                                                                                                                                                                                                                                                                                                                                                                                                                                                                                                                                                                                                                                                                                                                                                                                                                                                                                                                                                                                                                                                                                                                                                                                                                                                                                                                                                                                                                                                                                                                                                                                                                                                                                                                                                                                                                                                                                                                                |                    |
| NS/CADS 13.16                                                                                                                                                                                                                                                                                                                                                                                                                                                                                                                                                                                                                                                                                                                                                                                                                                                                                                                                                                                                                                                                                                                                                                                                                                                                                                                                                                                                                                                                                                                                                                                                                                                                                                                                                                                                                                                                                                                                                                                                                                                                                                                  |                    |
| 1.05                                                                                                                                                                                                                                                                                                                                                                                                                                                                                                                                                                                                                                                                                                                                                                                                                                                                                                                                                                                                                                                                                                                                                                                                                                                                                                                                                                                                                                                                                                                                                                                                                                                                                                                                                                                                                                                                                                                                                                                                                                                                                                                           |                    |
| Trades were recorded.   SZMK High   SZMK Low   SZMK High   SZMK Low   The FTSE/JSE Africa All Share Indicated   173,255   -11,12   -0.64   2.97   14.46   1765,43   1269,58   Low   The FTSE/JSE Africa All Share Indicated   173,255   -11,12   -0.64   2.97   14.46   1765,43   1269,58   Low   The FTSE/JSE Africa All Share Indicated   173,255   -11,12   -0.64   2.97   14.46   1765,43   1269,58   Low   The FTSE/JSE Africa All Share Indicated   1765,43   1269,58   Low   The FTSE/JSE Africa All Share Indicated   1765,43   1269,58   Low   The FTSE/JSE Africa All Share Indicated   1765,43   1269,58   Low   The FTSE/JSE Africa All Share Indicated   1765,43   1269,58   Low   The FTSE/JSE Africa All Share Indicated   1765,43   1269,58   Low   The FTSE/JSE Africa All Share Indicated   1765,43   1269,58   Low   The FTSE/JSE Africa All Share Indicated   1765,43   1269,58   Low   The FTSE/JSE Africa All Share Indicated   1765,43   1269,58   Low   The FTSE/JSE Africa All Share Indicated   1765,43   1269,58   Low   The FTSE/JSE Africa All Share Indicated   1765,43   1269,58   Low   The FTSE/JSE Africa All Share Indicated   1765,43   1269,58   Low   The FTSE/JSE Africa All Share Indicated   1765,43   1269,58   Low   The FTSE/JSE Africa All Share Indicated   1765,43   1269,58   Low   The FTSE/JSE Africa All Share Indicated   1765,43   1269,58   Low   The FTSE/JSE Africa All Share Indicated   1765,43   1269,58   Low   The FTSE/JSE Africa All Share Indicated   1765,43   Low   Lo   |                    |
| SE Market Wrap   Set Change   Level   Net Change   A/d %   mtd %   ytd %   52Wk High   52Wk Low   52Wk Low   52Wk Low   538 2                                                                                                                                                                                                                                                                                                                                                                                                                                                                                                                                                                                                                                                                                                                                                                                                                                                                                                                                                                                                                                                                                                                                                                                                                                                                                                                                                                                                                                                                                                                                                                                                                                                                                                                                                                                                                                                                                                                                                                                                  | iarket. No ETF     |
| Company   Comp   |                    |
| State   Stat   | lex rose 3.5% to   |
| Solid   1732.55   -11.12   -0.64   2.97   14.46   1765.43   1266.58   1266.58   1266.58   1266.58   1266.58   1266.58   1266.58   1266.58   1266.58   1266.58   1266.58   1266.58   1266.58   1266.58   1266.58   1266.58   1266.58   1266.58   1266.58   1266.58   1266.58   1266.58   1266.58   1266.58   1266.58   1266.58   1266.58   1266.58   1266.58   1266.58   1266.58   1266.58   1266.58   1266.58   1266.58   1266.58   1266.58   1266.58   1266.58   1266.58   1266.58   1266.58   1266.58   1266.58   1266.58   1266.58   1266.58   1266.58   1266.58   1266.58   1266.58   1266.58   1266.58   1266.58   1266.58   1266.58   1266.58   1266.58   1266.58   1266.58   1266.58   1266.58   1266.58   1266.58   1266.58   1266.58   1266.58   1266.58   1266.58   1266.58   1266.58   1266.58   1266.58   1266.58   1266.58   1266.58   1266.58   1266.58   1266.58   1266.58   1266.58   1266.58   1266.58   1266.58   1266.58   1266.58   1266.58   1266.58   1266.58   1266.58   1266.58   1266.58   1266.58   1266.58   1266.58   1266.58   1266.58   1266.58   1266.58   1266.58   1266.58   1266.58   1266.58   1266.58   1266.58   1266.58   1266.58   1266.58   1266.58   1266.58   1266.58   1266.58   1266.58   1266.58   1266.58   1266.58   1266.58   1266.58   1266.58   1266.58   1266.58   1266.58   1266.58   1266.58   1266.58   1266.58   1266.58   1266.58   1266.58   1266.58   1266.58   1266.58   1266.58   1266.58   1266.58   1266.58   1266.58   1266.58   1266.58   1266.58   1266.58   1266.58   1266.58   1266.58   1266.58   1266.58   1266.58   1266.58   1266.58   1266.58   1266.58   1266.58   1266.58   1266.58   1266.58   1266.58   1266.58   1266.58   1266.58   1266.58   1266.58   1266.58   1266.58   1266.58   1266.58   1266.58   1266.58   1266.58   1266.58   1266.58   1266.58   1266.58   1266.58   1266.58   1266.58   1266.58   1266.58   1266.58   1266.58   1266.58   1266.58   1266.58   1266.58   1266.58   1266.58   1266.58   1266.58   1266.58   1266.58   1266.58   1266.58   1266.58   1266.58   1266.58   1266.58   1266.58   1266.58   1266.58   1266   |                    |
| Copper 240.40 7.35 3.15 3.03 -14.19 289.85 197.95   Silver 1 16.97 0.36 2.14 14.13 -4.30 19.65 11.64   Uranium 33.65 0.05 0.15 4.02 35.14 24.13 3.405 23.85   Pallaidium 2040.70 13.60 0.67 4.33 7.20 278.980 1355.10   NSX Local and DevX  NSX Local and DevX  NSS 3849 0.00 0.00 -1.28 -20.26 4842 3849   NH 1 160 0.00 0.00 0.00 0.00 0.00 1.00 160 160 160 160 160 160 160 160 160 1                                                                                                                                                                                                                                                                                                                                                                                                                                                                                                                                                                                                                                                                                                                                                                                                                                                                                                                                                                                                                                                                                                                                                                                                                                                                                                                                                                                                                                                                                                                                                                                                                                                                                                                                       |                    |
| Sikier   16.97   0.36                                                                                                                                                                                                                                                                                                                                                                                                                                                                                                                                                                                                                                                                                                                                                                                                                                                                                                                                                                                                                                                                                                                                                                                                                                                                                                                                                                                                                                                                                                                                                                                                                                                                                                                                                                                                                                                                                                                                                                                                                                                                                                          | rtham Platinum     |
| Real Estate declined 10.8%   Real Estate 40.8%   Real Estate 40.89    |                    |
| NSX Local and DevX  NBS                                                                                                                                                                                                                                                                                                                                                                                                                                                                                                                                                                                                                                                                                                                                                                                                                                                                                                                                                                                                                                                                                                                                                                                                                                                                                                                                                                                                                                                                                                                                                                                                                                                                                                                                                                                                                                                                                                                                                                                                                                                                                                        | d SA Corporate     |
| NBS   3849                                                                                                                                                                                                                                                                                                                                                                                                                                                                                                                                                                                                                                                                                                                                                                                                                                                                                                                                                                                                                                                                                                                                                                                                                                                                                                                                                                                                                                                                                                                                                                                                                                                                                                                                                                                                                                                                                                                                                                                                                                                                                                                     |                    |
| NBS 3849 0.00 0.00 -1.28 -20.26 4842 3849 Vaccine tests yielded signs it NHL 160 0.00 0.00 0.00 0.00 160 160 160 160 160 160 160 160 160 1                                                                                                                                                                                                                                                                                                                                                                                                                                                                                                                                                                                                                                                                                                                                                                                                                                                                                                                                                                                                                                                                                                                                                                                                                                                                                                                                                                                                                                                                                                                                                                                                                                                                                                                                                                                                                                                                                                                                                                                     | Moderna said it    |
| NHL 160 0.00 0.00 0.00 0.00 160 160 160 160 160 160 160 160 167 167 167 167 167 167 167 167 167 167                                                                                                                                                                                                                                                                                                                                                                                                                                                                                                                                                                                                                                                                                                                                                                                                                                                                                                                                                                                                                                                                                                                                                                                                                                                                                                                                                                                                                                                                                                                                                                                                                                                                                                                                                                                                                                                                                                                                                                                                                            |                    |
| FMB 3333 -1.00 -0.03 -0.06 -0.24 3714 3081 ORT 1749 0.00 0.00 0.00 -13.59 2060 1749 Ovorld and within the US ease representation of the Depression. Federal Rese SMC 841 -1.00 -0.12 10.11 10.11 980 890 INTROVERSION OF The Depression of the Depression. Federal Rese SMC 841 -1.00 -0.12 10.11 10.11 980 890 INTROVERSION OF The Depression of the Depression. Federal Rese SMC 841 -1.00 -0.12 10.11 10.11 980 890 INTROVERSION OF THE DEPRESSION OF THE |                    |
| ORY 1749 0.00 0.00 0.00 -13.59 2060 1749                                                                                                                                                                                                                                                                                                                                                                                                                                                                                                                                                                                                                                                                                                                                                                                                                                                                                                                                                                                                                                                                                                                                                                                                                                                                                                                                                                                                                                                                                                                                                                                                                                                                                                                                                                                                                                                                                                                                                                                                                                                                                       | nies around the    |
| The color      |                    |
| SILP 12791 0.00 0.00 0.00 0.01 12791 12129 SIND 841 -1.00 -0.12 10.11 10.11 980 890 LHN 299 0.00 0.00 25.10 -9.12 380 230 DYL 297 17.00 6.07 2.06 7.61 367 1 SY 196 -8.00 -3.92 -16.60 46.27 268 89 MEY 78 -1.00 -1.27 0.00 -9.30 119 26  SA Versus Namibian Bonds  SA Versus Namibian Bonds  SA Ronds YTM Current Price Chg [bp] NA Bonds YTM Premium Chg [bp] cat it is highest price in seven retreating.  SA Ronds YTM Current Price Chg [bp] NA Bonds YTM Premium Chg [bp] GDP (y/y) 0.33% -1.5 (11.61 -43.00 GC22 5.62 95 -31.50 (11.61 -43.00 GC23 5.70 103 -29.00 (11.61 -43.00 GC23 5.70 103 -29.00 (11.61 -43.00 GC23 5.70 103 -29.00 (11.61 -43.00 GC24 7.76 40 -43.00 M2 (y/y) 5.1%  R203 9.17 92.61 -41.50 GC24 7.76 40 -43.00 M2 (y/y) 6.4% 1 R209 10.85 65.55 -21.50 GC27 7.91 55 -43.00 M2 (y/y) 6.4% 1 R209 10.85 65.55 -21.50 GC27 7.91 55 -43.00 M2 (y/y) 6.4% 1 R209 10.85 65.55 -21.50 GC30 10.02 85 -41.50 GC30 13.42 210 -17.50  R2044 11.34 78.81 -19.00 GC35 12.21 137 -21.50 GC40 12.85 170 -19.50 GC44 11.34 78.81 -19.00 GC35 13.38 204 -19.00 GC45 13.38 204 -19.00 |                    |
| SNO   841   -1.00   -0.12   10.11   10.11   980   890   890   SNO   PSO   10.00   10.00   25.10   -9.12   380   230   230   230   230   230   230   230   230   230   230   230   230   230   230   230   230   230   230   230   230   230   230   230   230   230   230   230   230   230   230   230   230   230   230   230   230   230   230   230   230   230   230   230   230   230   230   230   230   230   230   230   230   230   230   230   230   230   230   230   230   230   230   230   230   230   230   230   230   230   230   230   230   230   230   230   230   230   230   230   230   230   230   230   230   230   230   230   230   230   230   230   230   230   230   230   230   230   230   230   230   230   230   230   230   230   230   230   230   230   230   230   230   230   230   230   230   230   230   230   230   230   230   230   230   230   230   230   230   230   230   230   230   230   230   230   230   230   230   230   230   230   230   230   230   230   230   230   230   230   230   230   230   230   230   230   230   230   230   230   230   230   230   230   230   230   230   230   230   230   230   230   230   230   230   230   230   230   230   230   230   230   230   230   230   230   230   230   230   230   230   230   230   230   230   230   230   230   230   230   230   230   230   230   230   230   230   230   230   230   230   230   230   230   230   230   230   230   230   230   230   230   230   230   230   230   230   230   230   230   230   230   230   230   230   230   230   230   230   230   230   230   230   230   230   230   230   230   230   230   230   230   230   230   230   230   230   230   230   230   230   230   230   230   230   230   230   230   230   230   230   230   230   230   230   230   230   230   230   230   230   230   230   230   230   230   230   230   230   230   230   230   230   230   230   230   230   230   230   230   230   230   230   230   230   230   230   230   230   230   230   230   230   230   230   230   230   230   230   230   230   230   230      |                    |
| LHN 299 0.00 0.00 25.10 -9.12 380 230   DYL 297 17.00 6.07 2.06 7.61 367 1 1   FSY 196 -8.00 -3.92 -16.60 46.27 268 89   MEY 78 -1.00 -1.27 0.00 -9.30 119 26   MEY 78 -1.00 -1.27 0.00 -9.30 119 26   MEY TM Current Price Chg [bp] NA Bonds YTM Premium Chg [bp] Chreater at its highest price in seven retreating.  SA versus Namibian Bonds   SA versus Namibian Bonds   SA versus Namibian Bonds   SA Ronds YTM Current Price Chg [bp] NA Bonds YTM Premium Chg [bp] Chreater at its highest price in seven retreating.  SA Bonds YTM Current Price Chg [bp] NA Bonds YTM Premium Chg [bp] Chreater at its highest price in seven retreating.  SA Bonds YTM Current Price Chg [bp] NA Bonds YTM Premium Chg [bp] Chreater at its highest price in seven retreating.  SA Bonds YTM Current Price Chg [bp] NA Bonds YTM Premium Chg [bp] Chreater at its highest price in seven retreating.  SA Bonds YTM Current Price Chg [bp] NA Bonds YTM Premium Chg [bp] Chreater at its highest price in seven retreating.  SA Bonds YTM Current Price Chg [bp] NA Bonds YTM Premium Chg [bp] Chreater at its highest price in seven retreating.  SA Wersus Namibian Bonds   SAR Bonds YTM Current Price Chg [bp] Chreater at its highest price in seven retreating.  Sharp Chreater At Sample Chg [bp] Chreater at its highest price in seven retreating.  Stoxx Europe 600 jumped the mow while indexes in Japan, Hong KG Korea all posted modest advance at its highest price in seven retreating.  Sharp Chreater At Sample Chg [bp] Chreater At |                    |
| ## Page 18                                                                                                                                                                                                                                                                                                                                                                                                                                                                                                                                                                                                                                                                                                                                                                                                                                                                                                                                                                                                                                                                                                                                                                                                                                                                                                                                                                                                                                                                                                                                                                                                                                                                                                                                                                                                                                                                                                                                                                                                                                                                                                                     |                    |
| MEY 78 -1.00 -1.27 0.00 -9.30 119 26 Korea all posted modest advance at its highest price in seven retreating.  SA Bonds YTM Current Price Chg [bp] NA Bonds YTM Premium Chg [bp] 2018 R208 3.55 102.68 0.00 GC21 4.76 10 -29.00 GDP (y/y) 0.3% -1.5 (price of the control of the co |                    |
| SA versus Namibian Bonds   SA versus Namibian Bonds   SA Bonds   YTM   Current Price   Chg [bp]   NA Bonds   YTM   Premium   Chg [bp]   Chg [bp]   Chg   C   |                    |
| SA versus Namibian Bonds   YTM   Current Price   Chg [bp]   NA Bonds   YTM   Premium   Chg [bp]   GDP (y/y)   0.3% -1.9                                                                                                                                                                                                                                                                                                                                                                                                                                                                                                                                                                                                                                                                                                                                                                                                                                                                                                                                                                                                                                                                                                                                                                                                                                                                                                                                                                                                                                                                                                                                                                                                                                                                                                                                                                                                                                                                                                                                                                                                        | years before       |
| SA Bonds   YTM   Current Price   Chg [bp]   NA Bonds   YTM   Premium   Chg [bp]   CDR      |                    |
| R208 3.55 102.68 0.00 GC21 4.76 10 -29.00 GDP (y/y) 0.3% -1.5 R2023 4.67 107.91 -29.00 GC22 5.62 95 -31.50 Inflation (y/y) 5.1% R186 7.36 116.16 -43.00 GC3 5.70 103 -29.00 PSCE (y/y) 7.5% R2030 9.17 92.61 -41.50 GC24 7.76 40 -43.00 M2 (y/y) 6.4% 1 R213 9.68 82.30 -34.50 GC25 7.80 44 -43.00 M2 (y/y) 6.4% 1 R213 9.68 82.30 -34.50 GC25 7.80 44 -43.00 M2 (y/y) 6.4% 1 R2099 10.85 65.55 -21.50 GC27 7.91 55 -43.00 R2097 11.10 80.45 -21.50 GC30 10.02 85 -41.50 R214 9.68 82.30 -34.50 GC32 10.73 105 -34.50 R214 9.68 82.30 -34.50 GC32 10.73 105 -34.50 R214 9.68 82.30 -34.50 GC32 10.73 105 -34.50 R2044 11.34 78.81 -19.00 GC35 12.21 137 -21.50 R2048 11.33 78.27 -17.50 GC37 12.43 134 -21.50 GC40 12.85 170 -19.50 GC43 13.37 183 -19.00 GC43 13.38 204 -19.00 GC45 13.38 204 -19.00 GC40 12.85 170 -17.50 GC40 12.85 170 -17.50 GC40 12.85 170 -17.50 GC40 12.85 170 -17.50 GC40 13.42 210 -17.50  **foreca: UG Indices and Interest Rates (%)  Level Net Change d/d % mtd % ytd % BoN SARB F                                                                                                                                                                                                                                                                                                                                                                                                                                                                                                                                                                                                                                                                                                                                                                                                                                                                                                                                                      | 2019 2020          |
| R2023                                                                                                                                                                                                                                                                                                                                                                                                                                                                                                                                                                                                                                                                                                                                                                                                                                                                                                                                                                                                                                                                                                                                                                                                                                                                                                                                                                                                                                                                                                                                                                                                                                                                                                                                                                                                                                                                                                                                                                                                                                                                                                                          | .9%** -8.6%        |
| R2030 9.17 92.61 -41.50 GC24 7.76 40 -43.00 M2 (y/y) 6.4% 1 R213 9.68 82.30 -34.50 GC25 7.80 44 -43.00 IJG BCI 48.5 R209 10.85 65.55 -21.50 GC27 7.91 55 -43.00 R2037 11.10 80.45 -21.50 GC30 10.02 85 -41.50 R214 9.68 82.30 -34.50 GC32 10.73 105 -34.50 R214 9.68 82.30 -34.50 GC35 12.21 137 -21.50 R2044 11.34 78.81 -19.00 GC35 12.21 137 -21.50 GC40 12.85 170 -19.50 GC43 13.17 183 -19.00 GC43 13.17 183 -19.00 GC45 13.38 204 -19.00 GC45 13.38 204 -19.00 GC45 13.38 204 -19.00 GC45 13.38 204 -19.00 GC46 13.42 210 -17.50 GC50 13.42 210 -17.50  WPC Meeting Calendar for 2020  *foreca:  **Foreca:  **MPC Meeting Calendar for 2020  **SARB   F                                                                                                                                                                                                                                                                                                                                                                                                                                                                                                                                                                                                                                                                                                                                                                                                                                                                                                                                                                                                                                                                                                                                                                                                                                                                                                                                                                                                                                                                  | 2.6% 2.4%          |
| R213 9.68 82.30 -34.50 GC25 7.80 44 -43.00 JG BCC 48.5  R209 10.85 65.55 -21.50 GC27 7.91 55 -43.00 R214 9.68 82.30 -34.50 GC32 10.73 105 -34.50 R214 9.68 82.30 -34.50 GC32 10.73 105 -34.50 R2044 11.34 78.81 -19.00 GC35 12.21 137 -21.50 R2048 11.33 78.27 -17.50 GC37 12.43 134 -21.50 R2048 11.33 78.27 -17.50 GC43 13.17 183 -19.00 R240 12.85 170 -19.50 R240 12.85 170 -19.50 R250 13.42 210 -17.50 R2645 13.38 204 -19.00 R270 GC45 13.38 204 -19.00 R281 GC50 13.42 210 -17.50  R291 MPC Meeting Calendar for 2020  R48.5  R50 MPC Meeting Calendar for 2020                                                                                                                                                                                                                                                                                                                                                                                                                                                                                                                                                                                                                                                                                                                                                                                                                                                                                                                                                                                                                                                                                                                                                                                                                                                                                                                                      | 6.9% 5.9%<br>10.5% |
| R209 10.85 65.55 -21.50 GC27 7.91 55 -43.00 R2037 11.10 80.45 -21.50 GC30 10.02 85 -41.50 R214 9.68 82.30 -34.50 GC32 10.73 105 -34.50 R2044 11.34 78.81 -19.00 GC35 12.21 137 -21.50 R2048 11.33 78.27 -17.50 GC40 12.85 170 -19.50 GC43 13.17 183 -19.00 GC45 13.38 204 -19.00 GC45 13.38 204 -19.00 GC50 13.42 210 -17.50  WPC Meeting Calendar for 2020  **foreca:  #foreca:  #forec | 49.9               |
| R214 9.68 82.30 -34.50 GC32 10.73 105 -34.50 R2044 11.34 78.81 -19.00 GC35 12.21 137 -21.50 R2048 11.33 78.27 -17.50 GC40 12.85 170 -19.50 GC43 13.17 183 -19.00 GC45 13.38 204 -19.00 GC50 13.42 210 -17.50 GC50 H2G GC50 H3.42 210 -17.50 GC50 H2G GC50 H3.42 S10 -17.50 H2G Indices and Interest Rates (%)    Level   Net Change   Met Change   Met                                                                                                                                                                                                                                                                                                                                                                                                                                                                                                                                                                                                                                                                                                                                                                                                                                                                                                                                                                                                                                                                                                                                                                                                                                                                                                                                                                                                                                                                                                                                                                                                                                                                                                                                     |                    |
| R2044 11.34 78.81 -19.00 GC35 12.21 137 -21.50 R2048 11.33 78.27 -17.50 GC37 12.43 134 -21.50 GC40 12.85 170 -19.50 GC43 13.17 183 -19.00 GC45 13.38 204 -19.00 GC45 13.42 210 -17.50 GC50 13.42 210 -17.50 GC50 GC50 GC50 GC50 GC50 GC50 GC50 GC                                                                                                                                                                                                                                                                                                                                                                                                                                                                                                                                                                                                                                                                                                                                                                                                                                                                                                                                                                                                                                                                                                                                                                                                                                                                                                                                                                                                                                                                                                                                                                                                                                                                                                                                                                                                                                                                              |                    |
| R2048 11.33 78.27 -17.50 GC37 12.43 134 -21.50 GC40 12.85 170 -19.50 GC43 13.17 183 -19.00 GC45 13.38 204 -19.00 GC50 13.42 210 -17.50 HC Meeting Calendar for 2020 HC Medices and Interest Rates (%)    Level   Net Change   d/d %   mtd %   ytd %   BoN   SARB   FUG Money Market   214.928   0.036   0.02   0.306   2.561   19 Feb   16 Jan   2                                                                                                                                                                                                                                                                                                                                                                                                                                                                                                                                                                                                                                                                                                                                                                                                                                                                                                                                                                                                                                                                                                                                                                                                                                                                                                                                                                                                                                                                                                                                                                                                                                                                                                                                                                             |                    |
| GC40                                                                                                                                                                                                                                                                                                                                                                                                                                                                                                                                                                                                                                                                                                                                                                                                                                                                                                                                                                                                                                                                                                                                                                                                                                                                                                                                                                                                                                                                                                                                                                                                                                                                                                                                                                                                                                                                                                                                                                                                                                                                                                                           |                    |
| GC45   13.38   204   -19.00                                                                                                                                                                                                                                                                                                                                                                                                                                                                                                                                                                                                                                                                                                                                                                                                                                                                                                                                                                                                                                                                                                                                                                                                                                                                                                                                                                                                                                                                                                                                                                                                                                                                                                                                                                                                                                                                                                                                                                                                                                                                                                    |                    |
| GC50   13.42   210   -17.50     **forecast   13.42   13   13.42   14.75   14.75   14.75   14.75   14.75   14.75   14.75   14.75   14.75   14.75   14.75   14.75   14.75   14.75   14.75   14.75   14.75   14.75   14.75   14.75   14.75   14.75   14.75   14.75   14.75   14.75   14.75   14.75   14.75   14.75   14.75   14.75   14.75   14.75   14.75   14.75   14.75   14.75   14.75   14.75   14.75   14.75   14.75   14.75   14.75   14.75   14.75   14.75   14.75   14.75   14.75   14.75   14.75   14.75   14.75   14.75   14.75   14.75   14.75   14.75   14.75   14.75   14.75   14.75   14.75   14.75   14.75   14.75   14.75   14.75   14.75   14.75   14.75   14.75   14.75   14.75   14.75   14.75   14.75   14.75   14.75   14.75   14.75   14.75   14.75   14.75   14.75   14.75   14.75   14.75   14.75   14.75   14.75   14.75   14.75   14.75   14.75   14.75   14.75   14.75   14.75   14.75   14.75   14.75   14.75   14.75   14.75   14.75   14.75   14.75   14.75   14.75   14.75   14.75   14.75   14.75   14.75   14.75   14.75   14.75   14.75   14.75   14.75   14.75   14.75   14.75   14.75   14.75   14.75   14.75   14.75   14.75   14.75   14.75   14.75   14.75   14.75   14.75   14.75   14.75   14.75   14.75   14.75   14.75   14.75   14.75   14.75   14.75   14.75   14.75   14.75   14.75   14.75   14.75   14.75   14.75   14.75   14.75   14.75   14.75   14.75   14.75   14.75   14.75   14.75   14.75   14.75   14.75   14.75   14.75   14.75   14.75   14.75   14.75   14.75   14.75   14.75   14.75   14.75   14.75   14.75   14.75   14.75   14.75   14.75   14.75   14.75   14.75   14.75   14.75   14.75   14.75   14.75   14.75   14.75   14.75   14.75   14.75   14.75   14.75   14.75   14.75   14.75   14.75   14.75   14.75   14.75   14.75   14.75   14.75   14.75   14.75   14.75   14.75   14.75   14.75   14.75   14.75   14.75   14.75   14.75   14.75   14.75   14.75   14.75   14.75   14.75   14.75   14.75   14.75   14.75   14.75   14.75   14.75   14.75   14.75   14.75   14.75   14.75   14.75   14.75   14.75   14.75   14.75   14.75   14.75   14.75   14   |                    |
| #forecast #forecast # # # # # # # # # # # # # # # # # # #                                                                                                                                                                                                                                                                                                                                                                                                                                                                                                                                                                                                                                                                                                                                                                                                                                                                                                                                                                                                                                                                                                                                                                                                                                                                                                                                                                                                                                                                                                                                                                                                                                                                                                                                                                                                                                                                                                                                                                                                                                                                      |                    |
| Level         Net Change         d/d %         mtd %         ytd %         BoN         SARB         F           JJG Money Market         214.928         0.036         0.02         0.306         2.561         19 Feb         16 Jan         2                                                                                                                                                                                                                                                                                                                                                                                                                                                                                                                                                                                                                                                                                                                                                                                                                                                                                                                                                                                                                                                                                                                                                                                                                                                                                                                                                                                                                                                                                                                                                                                                                                                                                                                                                                                                                                                                                |                    |
| <b>IJG Money Market</b> 214.928 0.036 0.02 0.306 2.561 19 Feb 16 Jan 2                                                                                                                                                                                                                                                                                                                                                                                                                                                                                                                                                                                                                                                                                                                                                                                                                                                                                                                                                                                                                                                                                                                                                                                                                                                                                                                                                                                                                                                                                                                                                                                                                                                                                                                                                                                                                                                                                                                                                                                                                                                         |                    |
|                                                                                                                                                                                                                                                                                                                                                                                                                                                                                                                                                                                                                                                                                                                                                                                                                                                                                                                                                                                                                                                                                                                                                                                                                                                                                                                                                                                                                                                                                                                                                                                                                                                                                                                                                                                                                                                                                                                                                                                                                                                                                                                                | FOMC               |
| <b>JJG Bond Index</b> 222.622 3.692 1.69 5.071 3.805 15 Apr 19 Mar 1                                                                                                                                                                                                                                                                                                                                                                                                                                                                                                                                                                                                                                                                                                                                                                                                                                                                                                                                                                                                                                                                                                                                                                                                                                                                                                                                                                                                                                                                                                                                                                                                                                                                                                                                                                                                                                                                                                                                                                                                                                                           | 29 Jan<br>18 Mar   |
| · · · · · · · · · · · · · · · · · · ·                                                                                                                                                                                                                                                                                                                                                                                                                                                                                                                                                                                                                                                                                                                                                                                                                                                                                                                                                                                                                                                                                                                                                                                                                                                                                                                                                                                                                                                                                                                                                                                                                                                                                                                                                                                                                                                                                                                                                                                                                                                                                          | 29 Apr             |
|                                                                                                                                                                                                                                                                                                                                                                                                                                                                                                                                                                                                                                                                                                                                                                                                                                                                                                                                                                                                                                                                                                                                                                                                                                                                                                                                                                                                                                                                                                                                                                                                                                                                                                                                                                                                                                                                                                                                                                                                                                                                                                                                | 10 Jun             |
| <b>SA Repo Rate</b> 4.25 21 Oct 17 Sep 2                                                                                                                                                                                                                                                                                                                                                                                                                                                                                                                                                                                                                                                                                                                                                                                                                                                                                                                                                                                                                                                                                                                                                                                                                                                                                                                                                                                                                                                                                                                                                                                                                                                                                                                                                                                                                                                                                                                                                                                                                                                                                       |                    |
|                                                                                                                                                                                                                                                                                                                                                                                                                                                                                                                                                                                                                                                                                                                                                                                                                                                                                                                                                                                                                                                                                                                                                                                                                                                                                                                                                                                                                                                                                                                                                                                                                                                                                                                                                                                                                                                                                                                                                                                                                                                                                                                                | 29 Jul             |
|                                                                                                                                                                                                                                                                                                                                                                                                                                                                                                                                                                                                                                                                                                                                                                                                                                                                                                                                                                                                                                                                                                                                                                                                                                                                                                                                                                                                                                                                                                                                                                                                                                                                                                                                                                                                                                                                                                                                                                                                                                                                                                                                | 16 Sep             |
| NAM Prime Rate 8.00 1  Trices quoted in Australian cents Trices quoted in                                                                                                                                                                                                                                                                                                                                                                                                                                                                                                                                                                                                                                                                                                                                                                                                                                                                                                                                                                                                                                                                                                                                                                                                                                                                                                                                                                                                                                                                                                                                                                                                                                                                                                                                                                                                                                                                                                                                                                                                                                                      |                    |