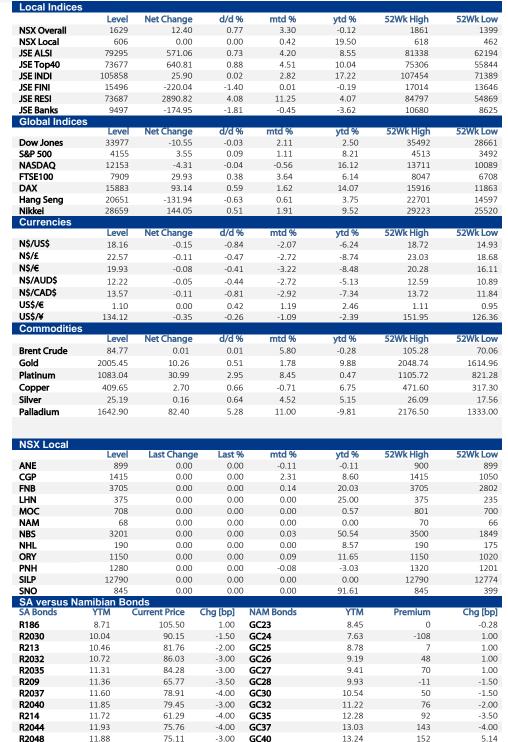

### **Government Bonds**

**Government Bond Auctions** 

Next Auction Date: 19 April 2023

#### **Commentary on Previous Auction:**

Last Friday's government bond auction again saw strong demand from market participants, with the Bank of Namibia (BoN) receiving N\$775.2m worth of bids for the N\$520m worth of vanilla bond and N\$120m worth of ILBs on offer. The GC37, GI27 and GI29 were the only undersubscribed bonds. The longer end of the vanilla curve (GC43-GC50) saw the bulk of the demand. The BoN ended up raising N\$415.2m of the N\$640m on offer. The vanilla bonds on offer recorded an average spread increase of 3bps, while the yields of the ILBs fell by an average of 7bps from their pre-auction levels.

| Bond       | YTM    | Benchmark     | Benchmark YTM | Spread (bps) | All-In-Price | Coupon Rate | Next Coupon |
|------------|--------|---------------|---------------|--------------|--------------|-------------|-------------|
| GC23       | 8.453  | GT364/20Oct23 | 8.453         | 0            | 100.246      | 8.85        | 15-Oct-23   |
| GC24       | 7.630  | R186          | 8.710         | -108         | 104.060      | 10.50       | 15-Oct-23   |
| GC25       | 8.780  | R186          | 8.710         | 7            | 99.567       | 8.50        | 15-Oct-23   |
| GC26       | 9.189  | R186          | 8.710         | 48           | 98.300       | 8.50        | 15-Oct-23   |
| GC27       | 9.410  | R186          | 8.710         | 70           | 97.669       | 8.00        | 15-Jul-23   |
| GC28       | 9.925  | R2030         | 10.035        | -11          | 94.145       | 8.50        | 15-Oct-23   |
| GC30       | 10.535 | R2030         | 10.035        | 50           | 90.008       | 8.00        | 15-Jul-23   |
| GC32       | 11.215 | R213          | 10.455        | 76           | 87.725       | 9.00        | 15-Oct-23   |
| GC35       | 12.279 | R209          | 11.360        | 92           | 85.034       | 9.50        | 15-Jul-23   |
| GC37       | 13.027 | R2037         | 11.600        | 143          | 79.817       | 9.50        | 15-Jul-23   |
| GC40       | 13.235 | R214          | 11.715        | 152          | 76.882       | 9.80        | 15-Oct-23   |
| GC43       | 13.502 | R2044         | 11.925        | 158          | 78.434       | 10.00       | 15-Jul-23   |
| GC45       | 13.955 | R2044         | 11.925        | 203          | 74.537       | 9.85        | 15-Jul-23   |
| GC48       | 14.007 | R2048         | 11.880        | 213          | 72.380       | 10.00       | 15-Oct-23   |
| GC50       | 13.954 | R2048         | 11.880        | 207          | 76.717       | 10.25       | 15-Jul-23   |
| GI25       | 3.290  |               |               |              | 145.525      | 3.80        | 15-Jul-23   |
| GI27       | 3.630  |               |               |              | 112.663      | 4.00        | 15-Jul-23   |
| GI29       | 5.250  |               |               |              | 123.054      | 4.50        | 15-Oct-23   |
| GI33       | 6.194  |               |               |              | 106.665      | 4.50        | 15-Jul-23   |
| GI36       | 6.456  |               |               |              | 101.018      | 4.80        | 15-Jul-23   |
| Eurobond 2 | 7.326  | 10YUSBond     | 3.576         | 375          | 97.783       | 5.25        | 29-Apr-23   |
| NAM03      | 9.360  | R2023         | 7.550         | 181          | 102.353      | 10.06       | 01-Aug-23   |
| NAM04      | 10.470 | R186          | 8.710         | 176          | 102.369      | 10.51       | 01-Aug-23   |