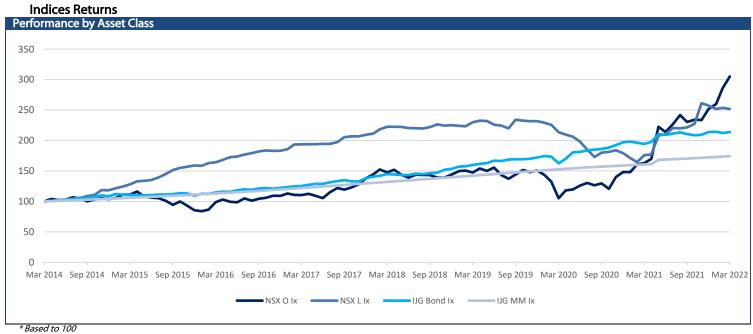

# **Overall Index**

| Ticker | Shares Traded | Current Price (c) | Net Change | d/d %  | mtd %   | ytd %        | 52Wk High | 52Wk Low |
|--------|---------------|-------------------|------------|--------|---------|--------------|-----------|----------|
| ANE    |               | 900               | -          | -      | -       | -            | 900       | 900      |
| ANM    | 71,730        | 79,660            | 1,518.0    | 1.94   | 3.39    | 23.54        | 82,076    | 49,125   |
| B2G    |               | 7,170             | 267.0      | 3.87   | 7.48    | 15.66        | 7,492     | 5,018    |
| CGP    | 2,283,617     | 1,315             | (54.0)     | (3.94) | (6.07)  | 2.10         | 1,400     | 1,100    |
| FNB    | 4,053         | 2,951             | -          | -      | 0.03    | 0.03         | 3,051     | 2,425    |
| FST    | 397,366       | 6,988             | (61.0)     | (0.87) | (9.80)  | 14.93        | 7,775     | 4,955    |
| IVD    | 17,048        | 9,355             | 27.0       | 0.29   | (4.06)  | 7.66         | 10,355    | 4,749    |
| KFS    |               | 1,345             | (9.0)      | (0.66) | 2.67    | 0.07         | 1,500     | 981      |
| LHN    | 4,999         | 250               | (1.0)      | (0.40) | -       | 27.55        | 295       | 145      |
| MEP    | 917,204       | 7,366             | 84.0       | 1.15   | 6.63    | 8.23         | 7,366     | 5,617    |
| MIM    | 625,835       | 1,690             | 1.0        | 0.06   | (2.37)  | (10.82)      | 2,158     | 1,657    |
| MOC    |               | 752               | -          | -      | (6.00)  | (15.51)      | 891       | 750      |
| NAM    |               | 66                | -          | -      | -       | -            | 66        | 63       |
| NBK    | 45,027        | 22,018            | 103.0      | 0.47   | (5.53)  | 25.68        | 23,988    | 14,145   |
| NBS    |               | 4,000             | -          | -      | (11.13) | (19.18)      | 5,100     | 3,000    |
| NHL    |               | 175               | -          |        | -       | -            | 180       | 159      |
| OCS    |               | 5,700             | (60.0)     | (1.04) | -       | 2.63         | 7,400     | 4,930    |
| OMM    | 163,819       | 1,223             | (38.0)     | (3.01) | (11.18) | (6.64)       | 1,450     | 1,055    |
| ORY    |               | 1,020             | -          | -      |         | 13.46        | 1,250     | 825      |
| PNH    |               | 1,201             | -          | -      | (7.62)  | (5.95)       | 1,300     | 1,125    |
| SILP   |               | 12,790            | -          | -      | -       | <del>-</del> | 12,790    | 12,790   |
| SLA    | 994,266       | 6,861             | (83.0)     | (1.20) | (4.97)  | 15.41        | 7,232     | 5,270    |
| SNB    |               | 16,659            | 7.0        | 0.04   | (8.54)  | 18.98        | 18,500    | 11,441   |
| SNO    | 749,733       | 450               | (49.0)     | (9.82) | (10.00) | (26.59)      | 680       | 450      |
| SNM    | 71,077        | 28,856            | 419.0      | 1.47   | (0.15)  | 10.22        | 30,009    | 22,773   |
| SRH    | 178,089       | 23,312            | (149.0)    | (0.64) | (1.50)  | 11.83        | 24,501    | 14,411   |
| TRW    | 530,340       | 5,459             | (66.0)     | (1.19) | (6.44)  | 4.48         | 6,710     | 4,640    |
| TTO    |               | 114               | 24.0       | 26.67  | (8.80)  | (8.80)       | 260       | 87       |
| VKN    | 1,555,329     | 1,354             | (38.0)     | (2.73) | (3.70)  | 9.46         | 1,418     | 894      |

# ETF's

| Volume Traded | Current Price (c) | Net Change                                                                                          | d/d %                                                                                                                                        | mtd %                                                                                                                                                                                            | ytd %                                                                                                                                                                                                                                                                                                                                                                                                                                   | 52Wk High                                                                                                                                                                                                                                                                                                                                                                                                                                                                                                                                    | 52Wk Low                                                                                                                                                                                                                                                                                                                                                                                                                                                                                                                                                                                                                                                 |
|---------------|-------------------|-----------------------------------------------------------------------------------------------------|----------------------------------------------------------------------------------------------------------------------------------------------|--------------------------------------------------------------------------------------------------------------------------------------------------------------------------------------------------|-----------------------------------------------------------------------------------------------------------------------------------------------------------------------------------------------------------------------------------------------------------------------------------------------------------------------------------------------------------------------------------------------------------------------------------------|----------------------------------------------------------------------------------------------------------------------------------------------------------------------------------------------------------------------------------------------------------------------------------------------------------------------------------------------------------------------------------------------------------------------------------------------------------------------------------------------------------------------------------------------|----------------------------------------------------------------------------------------------------------------------------------------------------------------------------------------------------------------------------------------------------------------------------------------------------------------------------------------------------------------------------------------------------------------------------------------------------------------------------------------------------------------------------------------------------------------------------------------------------------------------------------------------------------|
|               | 33,291            | 173.00                                                                                              | 0.52                                                                                                                                         | 3.02                                                                                                                                                                                             | 11.38                                                                                                                                                                                                                                                                                                                                                                                                                                   | 45,316                                                                                                                                                                                                                                                                                                                                                                                                                                                                                                                                       | 24,295                                                                                                                                                                                                                                                                                                                                                                                                                                                                                                                                                                                                                                                   |
|               | 28,263            | 157.00                                                                                              | 0.56                                                                                                                                         | 2.35                                                                                                                                                                                             | 0.12                                                                                                                                                                                                                                                                                                                                                                                                                                    | 31,000                                                                                                                                                                                                                                                                                                                                                                                                                                                                                                                                       | 22,000                                                                                                                                                                                                                                                                                                                                                                                                                                                                                                                                                                                                                                                   |
|               | 14,000            | 161.00                                                                                              | 1.16                                                                                                                                         | 0.22                                                                                                                                                                                             | -6.07                                                                                                                                                                                                                                                                                                                                                                                                                                   | 17,800                                                                                                                                                                                                                                                                                                                                                                                                                                                                                                                                       | 13,097                                                                                                                                                                                                                                                                                                                                                                                                                                                                                                                                                                                                                                                   |
|               | 1,653             | -3.00                                                                                               | -0.18                                                                                                                                        | 0.24                                                                                                                                                                                             | -0.06                                                                                                                                                                                                                                                                                                                                                                                                                                   | 1,679                                                                                                                                                                                                                                                                                                                                                                                                                                                                                                                                        | 1,570                                                                                                                                                                                                                                                                                                                                                                                                                                                                                                                                                                                                                                                    |
| 2,620         | 27,125            | 217.00                                                                                              | 0.81                                                                                                                                         | 2.66                                                                                                                                                                                             | 0.43                                                                                                                                                                                                                                                                                                                                                                                                                                    | 29,180                                                                                                                                                                                                                                                                                                                                                                                                                                                                                                                                       | 23,403                                                                                                                                                                                                                                                                                                                                                                                                                                                                                                                                                                                                                                                   |
|               | 33,236            | -240.00                                                                                             | -0.72                                                                                                                                        | 3.50                                                                                                                                                                                             | 11.22                                                                                                                                                                                                                                                                                                                                                                                                                                   | 45,671                                                                                                                                                                                                                                                                                                                                                                                                                                                                                                                                       | 24,241                                                                                                                                                                                                                                                                                                                                                                                                                                                                                                                                                                                                                                                   |
|               | 13,914            | 178.00                                                                                              | 1.30                                                                                                                                         | 0.38                                                                                                                                                                                             | -5.72                                                                                                                                                                                                                                                                                                                                                                                                                                   | 17,597                                                                                                                                                                                                                                                                                                                                                                                                                                                                                                                                       | 13,075                                                                                                                                                                                                                                                                                                                                                                                                                                                                                                                                                                                                                                                   |
|               | 4,771             | 17.00                                                                                               | 0.36                                                                                                                                         | -1.55                                                                                                                                                                                            | -16.11                                                                                                                                                                                                                                                                                                                                                                                                                                  | 7,352                                                                                                                                                                                                                                                                                                                                                                                                                                                                                                                                        | 4,582                                                                                                                                                                                                                                                                                                                                                                                                                                                                                                                                                                                                                                                    |
|               | 6,090             | 69.00                                                                                               | 1.15                                                                                                                                         | -3.06                                                                                                                                                                                            | -14.42                                                                                                                                                                                                                                                                                                                                                                                                                                  | 14,215                                                                                                                                                                                                                                                                                                                                                                                                                                                                                                                                       | 5,553                                                                                                                                                                                                                                                                                                                                                                                                                                                                                                                                                                                                                                                    |
|               | 11,703            | 119.00                                                                                              | 1.03                                                                                                                                         | -6.00                                                                                                                                                                                            | -21.01                                                                                                                                                                                                                                                                                                                                                                                                                                  | 15,140                                                                                                                                                                                                                                                                                                                                                                                                                                                                                                                                       | 7,448                                                                                                                                                                                                                                                                                                                                                                                                                                                                                                                                                                                                                                                    |
|               | 6,689             | 96.00                                                                                               | 1.46                                                                                                                                         | -2.16                                                                                                                                                                                            | -14.19                                                                                                                                                                                                                                                                                                                                                                                                                                  | 14,597                                                                                                                                                                                                                                                                                                                                                                                                                                                                                                                                       | 5,781                                                                                                                                                                                                                                                                                                                                                                                                                                                                                                                                                                                                                                                    |
|               |                   | 33,291<br>28,263<br>14,000<br>1,653<br>2,620 27,125<br>33,236<br>13,914<br>4,771<br>6,090<br>11,703 | 33,291 173.00 28,263 157.00 14,000 161.00 1,653 -3.00 2,620 27,125 217.00 33,236 -240.00 13,914 178.00 4,771 17.00 6,090 69.00 11,703 119.00 | 33,291 173.00 0.52 28,263 157.00 0.56 14,000 161.00 1.16 1,653 -3.00 -0.18 2,620 27,125 217.00 0.81 33,236 -240.00 -0.72 13,914 178.00 1.30 4,771 17.00 0.36 6,090 69.00 1.15 11,703 119.00 1.03 | 33,291     173.00     0.52     3.02       28,263     157.00     0.56     2.35       14,000     161.00     1.16     0.22       1,653     -3.00     -0.18     0.24       2,620     27,125     217.00     0.81     2.66       33,236     -240.00     -0.72     3.50       13,914     178.00     1.30     0.38       4,771     17.00     0.36     -1.55       6,090     69.00     1.15     -3.06       11,703     119.00     1.03     -6.00 | 33,291     173.00     0.52     3.02     11.38       28,263     157.00     0.56     2.35     0.12       14,000     161.00     1.16     0.22     -6.07       1,653     -3.00     -0.18     0.24     -0.06       2,620     27,125     217.00     0.81     2.66     0.43       33,236     -240.00     -0.72     3.50     11.22       13,914     178.00     1.30     0.38     -5.72       4,771     17.00     0.36     -1.55     -16.11       6,090     69.00     1.15     -3.06     -14.42       11,703     119.00     1.03     -6.00     -21.01 | 33,291     173.00     0.52     3.02     11.38     45,316       28,263     157.00     0.56     2.35     0.12     31,000       14,000     161.00     1.16     0.22     -6.07     17,800       1,653     -3.00     -0.18     0.24     -0.06     1,679       2,620     27,125     217.00     0.81     2.66     0.43     29,180       33,236     -240.00     -0.72     3.50     11.22     45,671       13,914     178.00     1.30     0.38     -5.72     17,597       4,771     17.00     0.36     -1.55     -16.11     7,352       6,090     69.00     1.15     -3.06     -14.42     14,215       11,703     119.00     1.03     -6.00     -21.01     15,140 |