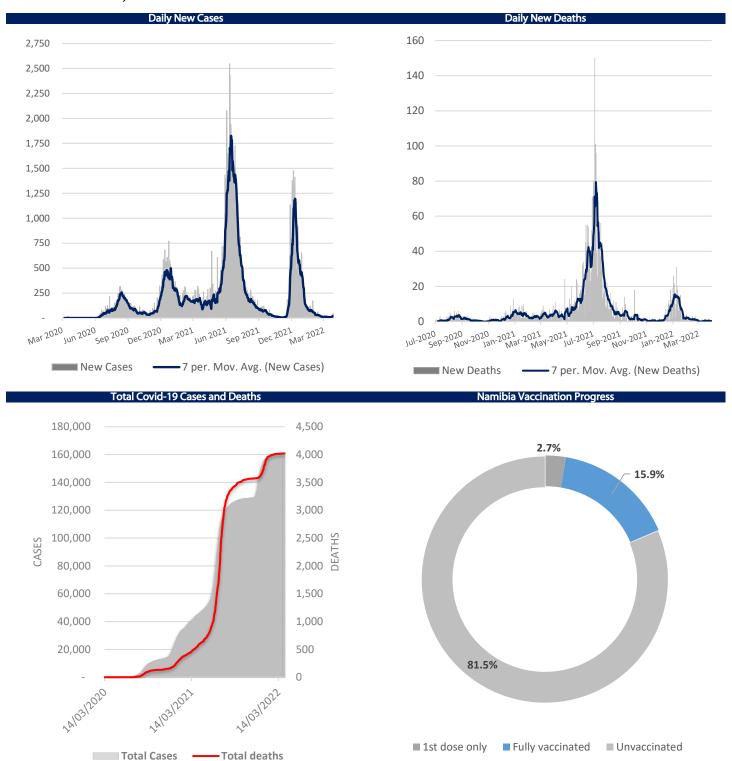

# Namibia Covid-19 Situation

Namibia recorded 28 new cases, as well as 0 deaths on Friday the 15th of April. To date, the country had a total of 160,203 cases, with 339 active cases and 4,022 deaths. 25 patients are currently hospitalised, of which 0 are in ICU. A total of 471,357 Namibians have received at least one vaccination, of which 401,144 Namibians have been fully vaccinated.