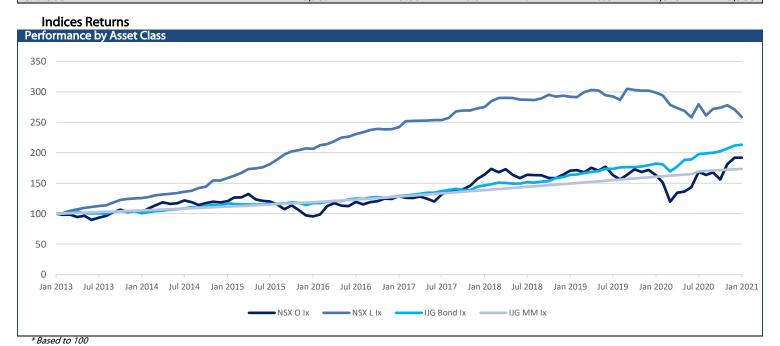

| -0.13 | -0.76 | -0.57 | 1,641     | 1,206    |
| NGNGLD |               | 23,864            | -288.00    | -1.19 | -2.80 | -8.60 | 33,871    | 23,864   |
| NGNPLD |               | 38,897            | 2764.00    | 7.65  | 14.37 | 14.88 | 41,733    | 27,456   |
| NGNPLT |               | 17,359            | 160.00     | 0.93  | 0.30  | 13.10 | 18,375    | 9,841    |
| SXNEMG |               | 5,542             | 29.00      | 0.53  | -0.86 | 5.32  | 5,920     | 3,547    |
| SXNWDM |               | 5,639             | -87.00     | -1.52 | 0.91  | 4.58  | 5,825     | 3,876    |
| SXNNDQ |               | 10,837            | -102.00    | -0.93 | -0.90 | 1.78  | 11,744    | 6,932    |
| SXN500 |               | 5,939             | -19.00     | -0.32 | 2.17  | 7.05  | 6,043     | 3,980    |



# Namibian Bonds

| Namibian Bonds Government Bonds                                                                                                                  | YTM                                                                                                                                  | Benchmark                                                                                                                                                                                                                | Benchmark                                                                                                         | Premium Last Trade                                                                              | All-In-Price