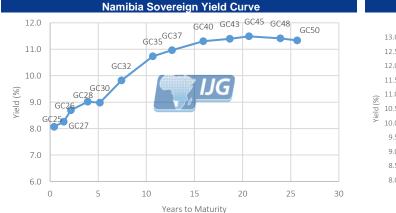

| Bond       | YTM    | Benchmark     | Benchmark YTM | Spread (bps) | All-In-Price | Coupon Rate | Next Coupon |
|------------|--------|---------------|---------------|--------------|--------------|-------------|-------------|
| GC25       | 8.069  | GT363/17Apr25 | 8.069         | 0            | 100.883      | 8.50        | 15-Apr-25   |
| GC26       | 8.259  | R186          | 8.300         | -4           | 101.028      | 8.50        | 15-Apr-25   |
| GC27       | 8.698  | R186          | 8.300         | 40           | 101.304      | 8.00        | 15-Jan-25   |
| GC28       | 9.015  | R2030         | 9.140         | -12          | 99.042       | 8.50        | 15-Apr-25   |
| GC30       | 8.980  | R2030         | 9.140         | -16          | 98.674       | 8.00        | 15-Jan-25   |
| GC32       | 9.818  | R213          | 9.500         | 32           | 96.514       | 9.00        | 15-Apr-25   |
| GC35       | 10.735 | R209          | 10.570        | 16           | 95.415       | 9.50        | 15-Jan-25   |
| GC37       | 10.965 | R2037         | 10.800        | 17           | 93.240       | 9.50        | 15-Jan-25   |
| GC40       | 11.302 | R214          | 10.955        | 35           | 89.839       | 9.80        | 15-Apr-25   |
| GC43       | 11.394 | R2044         | 11.225        | 17           | 92.625       | 10.00       | 15-Jan-25   |
| GC45       | 11.487 | R2044         | 11.225        | 26           | 90.425       | 9.85        | 15-Jan-25   |
| GC48       | 11.413 | R2048         | 11.150        | 26           | 89.321       | 10.00       | 15-Apr-25   |
| GC50       | 11.335 | R2048         | 11.150        | 19           | 94.387       | 10.25       | 15-Jan-25   |
| GI25       | 4.000  |               |               |              | 154.649      | 3.80        | 15-Jan-25   |
| GI27       | 4.480  |               |               |              | 117.837      | 4.00        | 15-Apr-25   |
| GI29       | 4.650  |               |               |              | 136.664      | 4.50        | 15-Jan-25   |
| GI33       | 5.241  |               |               |              | 124.633      | 4.50        | 15-Apr-25   |
| GI36       | 5.652  |               |               |              | 118.043      | 4.80        | 15-Jan-25   |
| Eurobond 2 | 6.019  | 10YUSBond     | 4.439         | 158          | 99.592       | 5.25        | 29-Apr-25   |
| NAM04      | 9.710  | R186          | 8.300         | 141          | 104.366      | 10.51       | 01-Feb-25   |