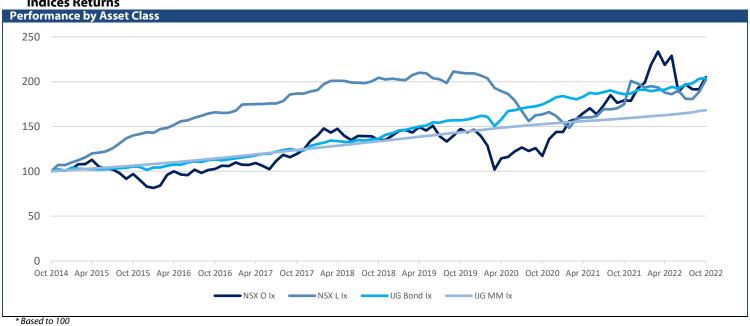

81     | 1,597    |
| NGNGLD |               | 28,685            | 74.00      | 0.26  | 2.15  | 6.21   | 29,180    | 25,633   |
| NGNPLD |               | 33,709            | -917.00    | -2.65 | 3.38  | 12.80  | 45,671    | 24,241   |
| NGNPLT |               | 16,682            | -196.00    | -1.16 | 0.43  | 13.04  | 17,394    | 13,519   |
| SXNEMG |               | 4,852             | -26.00     | -0.53 | 4.57  | -14.68 | 7,352     | 4,582    |
| SXNWDM |               | 6,449             | -52.00     | -0.80 | -1.77 | -9.37  | 14,215    | 5,545    |
| SXNNDQ |               | 11,541            | 35.00      | 0.30  | -2.76 | -22.10 | 15,140    | 7,448    |
| SXN500 |               | 7,070             | -21.00     | -0.30 | -3.86 | -9.30  | 14,597    | 6,019    |

# **Indices Returns**



## **Namibian Bonds**

| Namibian Bonds       |        |               | Benchmark |                    | All-In- |             | Modified |
|----------------------|--------|---------------|-----------|--------------------|---------|-------------|----------|
| Government Bonds     | YTM    | Benchmark     | YTM       | Premium Last Trade | Price   | Clean Price | Duration |
| GC23                 | 8.958  | GT364/20Oct23 | 8.958     | 0                  | 100.696 | 99.895      | 0.850    |
| GC24                 | 7.700  | R186          | 8.810     | -111               | 105.822 | 104.873     | 1.703    |
| GC25                 | 9.090  | R186          | 8.810     | 28                 | 99.505  | 98.737      | 2.116    |
| GC26                 | 9.470  | R186          | 8.810     | 66