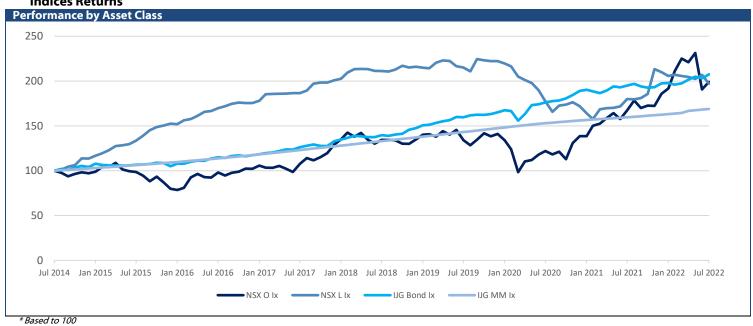

0     | 1,597    |
| NGNGLD |               | 27,480            | 249.00     | 0.91  | 0.72  | 1.74   | 29,180    | 23,647   |
| NGNPLD |               | 34,667            | 348.00     | 1.01  | 2.20  | 16.01  | 45,671    | 24,241   |
| NGNPLT |               | 14,922            | 5.00       | 0.03  | 4.46  | 1.11   | 17,347    | 13,075   |
| SXNEMG |               | 4,996             | 58.00      | 1.17  | 3.07  | -12.15 | 7,352     | 4,582    |
| SXNWDM |               | 6,555             | 10.00      | 0.15  | 3.28  | -7.88  | 14,215    | 5,545    |
| SXNNDQ |               | 12,651            | 124.00     | 0.99  | 4.52  | -14.61 | 15,140    | 7,448    |
| SXN500 |               | 7,339             | 105.00     | 1.45  | 4.54  | -5.85  | 14,597    | 6,019    |

## **Indices Returns**



#### Namibian Bonds

| Namibian Bonds       |        |                |                  |                    |                  |             |                      |  |
|----------------------|--------|----------------|------------------|--------------------|------------------|-------------|----------------------|--|
| Government Bonds     | YTM    | Benchmark      | Benchmark<br>YTM | Premium Last Trade | All-In-<br>Price | Clean Price | Modified<br>Duration |  |
| GC23                 | 8.030  | R2023          | 6.830            | 120                | 103.871          | 100.865     | 1.057                |  |
| GC24                 | 8.155  | R186           | 8.745            | -59                | 108.096          | 104.529     | 1.855                |  |
| GC25                 | 8.