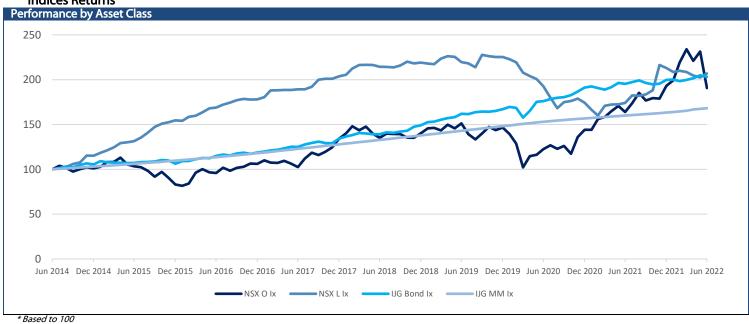

29     | 1,597    |
| NGNGLD |               | 27,136            | -313.00    | -1.14 | -1.82 | 0.47   | 29,180    | 23,647   |
| NGNPLD |               | 30,330            | -1403.00   | -4.42 | 0.65  | 1.49   | 45,671    | 24,241   |
| NGNPLT |               | 14,003            | 61.00      | 0.44  | -1.28 | -5.12  | 17,347    | 13,075   |
| SXNEMG |               | 4,802             | 18.00      | 0.38  | 1.29  | -15.56 | 7,352     | 4,582    |
| SXNWDM |               | 6,125             | 132.00     | 2.20  | 5.53  | -13.93 | 14,215    | 5,545    |
| SXNNDQ |               | 11,568            | 285.00     | 2.53  | 9.40  | -21.92 | 15,140    | 7,448    |
| SXN500 |               | 6,754             | 106.00     | 1.59  | 6.55  | -13.35 | 14,597    | 6,019    |

# **Indices Returns**



## Namibian Bonds

| Namibian Bonds        |        |               |                  |                    |              |             |                      |
|-----------------------|--------|---------------|------------------|--------------------|--------------|-------------|----------------------|
| Government Bonds      | YTM    | Benchmark     | Benchmark<br>YTM | Premium Last Trade | All-In-Price | Clean Price | Modified<br>Duration |
| GC23                  | 7.980  | R2023         | 6,750            | 123                | 103.196      | 100.989     | 1.143                |
| GC24                  | 8.780  | R186          | 9.430            | -65                | 106.028      | 103.410     | 1.934                |
| GC25                  | 9.120  | R186          | 9.430