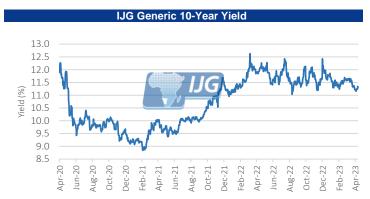

#### **Commentary on Previous Auction:**

Last Friday's government bond auction again saw strong demand from market participants, with the Bank of Namibia (BoN) receiving N\$775.2m worth of bids for the N\$520m worth of vanilla bond and N\$120m worth of ILBs on offer. The GC37, GI27 and GI29 were the only undersubscribed bonds. The longer end of the vanilla curve (GC43-GC50) saw the bulk of the demand. The BoN ended up raising N\$415.2m of the N\$640m on offer. The vanilla bonds on offer recorded an average spread increase of 3bps, while the yields of the ILBs fell by an average of 7bps from their pre-auction levels.