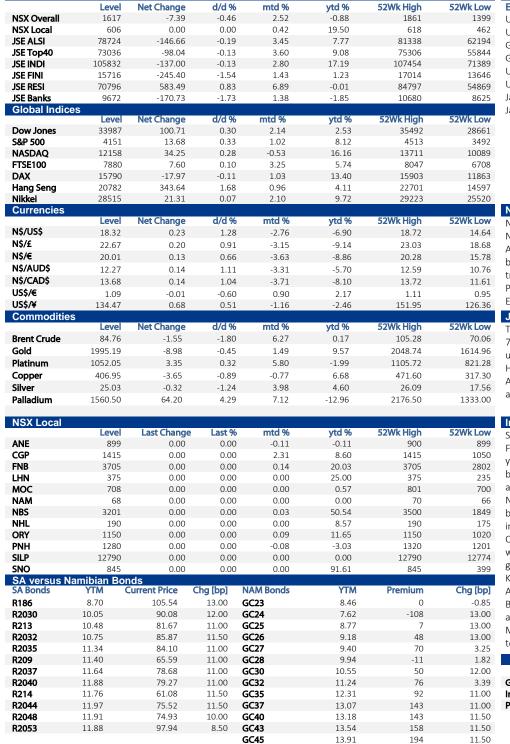

| Bond       | YTM    | Benchmark     | Benchmark YTM | Spread (bps) | All-In-Price | Coupon Rate | Next Coupon |
|------------|--------|---------------|---------------|--------------|--------------|-------------|-------------|
| GC23       | 8.456  | GT364/20Oct23 | 8.456         | 0            | 100.222      | 8.85        | 15-Oct-23   |
| GC24       | 7.620  | R186          | 8.700         | -108         | 104.053      | 10.50       | 15-Oct-23   |
| GC25       | 8.770  | R186          | 8.700         | 7            | 99.561       | 8.50        | 15-Oct-23   |
| GC26       | 9.179  | R186          | 8.700         | 48           | 98.301       | 8.50        | 15-Oct-23   |
| GC27       | 9.400  | R186          | 8.700         | 70           | 97.674       | 8.00        | 15-Jul-23   |
| GC28       | 9.940  | R2030         | 10.050        | -11          | 94.060       | 8.50        | 15-Oct-23   |
| GC30       | 10.550 | R2030         | 10.050        | 50           | 89.917       | 8.00        | 15-Jul-23   |
| GC32       | 11.235 | R213          | 10.475        | 76           | 87.597       | 9.00        | 15-Oct-23   |
| GC35       | 12.314 | R209          | 11.395        | 92           | 84.816       | 9.50        | 15-Jul-23   |
| GC37       | 13.067 | R2037         | 11.640        | 143          | 79.579       | 9.50        | 15-Jul-23   |
| GC40       | 13.184 | R214          | 11.755        | 143          | 77.136       | 9.80        | 15-Oct-23   |
| GC43       | 13.542 | R2044         | 11.965        | 158          | 78.188       | 10.00       | 15-Jul-23   |
| GC45       | 13.906 | R2044         | 11.965        | 194          | 74.759       | 9.85        | 15-Jul-23   |
| GC48       | 14.037 | R2048         | 11.910        | 213          | 72.199       | 10.00       | 15-Oct-23   |
| GC50       | 13.984 | R2048         | 11.910        | 207          | 76.529       | 10.25       | 15-Jul-23   |
| GI25       | 3.290  |               |               |              | 145.457      | 3.80        | 15-Jul-23   |
| GI27       | 3.630  |               |               |              | 112.609      | 4.00        | 15-Jul-23   |
| GI29       | 5.250  |               |               |              | 122.990      | 4.50        | 15-Oct-23   |
| GI33       | 6.194  |               |               |              | 106.607      | 4.50        | 15-Jul-23   |
| GI36       | 6.456  |               |               |              | 100.963      | 4.80        | 15-Jul-23   |
| Eurobond 2 | 7.334  | 10YUSBond     | 3.600         | 373          | 97.746       | 5.25        | 29-Apr-23   |
| NAM03      | 9.350  | R2023         | 7.550         | 180          | 102.330      | 10.06       | 01-Aug-23   |
| NAM04      | 10.460 | R186          | 8.700         | 176          | 102.368      | 10.51       | 01-Aug-23   |