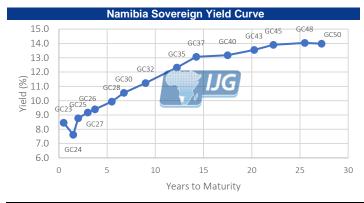

| Bond       | YTM    | Benchmark     | Benchmark YTM | Spread (bps) | All-In-Price | Coupon Rate | Next Coupon |
|------------|--------|---------------|---------------|--------------|--------------|-------------|-------------|
| GC23       | 8.456  | GT364/20Oct23 | 8.456         | 0            | 100.222      | 8.85        | 15-Oct-23   |
| GC24       | 7.620  | R186          | 8.700         | -108         | 104.053      | 10.50       | 15-Oct-23   |
| GC25       | 8.770  | R186          | 8.700         | 7            | 99.561       | 8.50        | 15-Oct-23   |
| GC26       | 9.179  | R186          | 8.700         | 48           | 98.301       | 8.50        | 15-Oct-23   |
| GC27       | 9.400  | R186          | 8.700         | 70           | 97.674       | 8.00        | 15-Jul-23   |
| GC28       | 9.940  | R2030         | 10.050        | -11          | 94.060       | 8.50        | 15-Oct-23   |
| GC30       | 10.550 | R2030         | 10.050        | 50           | 89.917       | 8.00        | 15-Jul-23   |
| GC32       | 11.235 | R213          | 10.475        | 76           | 87.597       | 9.00        | 15-Oct-23   |
| GC35       | 12.314 | R209          | 11.395        | 92           | 84.816       | 9.50        | 15-Jul-23   |
| GC37       | 13.067 | R2037         | 11.640        | 143          | 79.579       | 9.50        | 15-Jul-23   |
| GC40       | 13.184 | R214          | 11.755        | 143          | 77.136       | 9.80        | 15-Oct-23   |
| GC43       | 13.542 | R2044         | 11.965        | 158          | 78.188       | 10.00       | 15-Jul-23   |
| GC45       | 13.906 | R2044         | 11.965        | 194          | 74.759       | 9.85        | 15-Jul-23   |
| GC48       | 14.037 | R2048         | 11.910        | 213          | 72.199       | 10.00       | 15-Oct-23   |
| GC50       | 13.984 | R2048         | 11.910        | 207          | 76.529       | 10.25       | 15-Jul-23   |
| GI25       | 3.290  |               |               |              | 145.457      | 3.80        | 15-Jul-23   |
| GI27       | 3.630  |               |               |              | 112.609      | 4.00        | 15-Jul-23   |
| GI29       | 5.250  |               |               |              | 122.990      | 4.50        | 15-Oct-23   |
| GI33       | 6.194  |               |               |              | 106.607      | 4.50        | 15-Jul-23   |
| GI36       | 6.456  |               |               |              | 100.963      | 4.80        | 15-Jul-23   |
| Eurobond 2 | 7.334  | 10YUSBond     | 3.600         | 373          | 97.746       | 5.25        | 29-Apr-23   |
| NAM03      | 9.350  | R2023         | 7.550         | 180          | 102.330      | 10.06       | 01-Aug-23   |
| NAM04      | 10.460 | R186          | 8.700         | 176          | 102.368      | 10.51       | 01-Aug-23   |