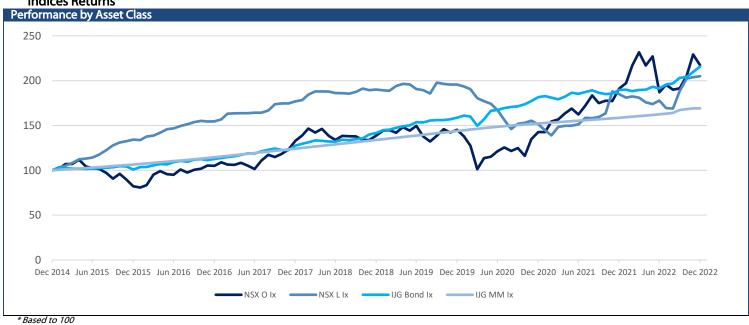

| 1,831     | 1,597    |
| NGNGLD | 300           | 30,557            | 212.00     | 0.70  | 6.16  | 6.16  | 30,557    | 25,633   |
| NGNPLD |               | 28,461            | -356.00    | -1.24 | -3.46 | -3.46 | 45,671    | 27,585   |
| NGNPLT |               | 17,327            | -113.00    | -0.65 | 0.05  | 0.05  | 17,972    | 13,519   |
| SXNEMG |               | 5,235             | 14.00      | 0.27  | 7.54  | 7.54  | 5,549     | 4,582    |
| SXNWDM |               | 6,600             | 30.00      | 0.46  | 6.02  | 6.02  | 6,803     | 5,545    |
| SXNNDQ |               | 11,172            | 40.00      | 0.36  | 6.19  | 6.19  | 13,396    | 10,140   |
| SXN500 |               | 7,096             | 51.00      | 0.72  | 5.25  | 5.25  | 7,475     | 6,019    |

# **Indices Returns**



## Namibian Bonds

| Namibian Bonds        |        |               | Dan aharanta     |                    |                    |             | Madicad              |
|-----------------------|--------|---------------|------------------|--------------------|--------------------|-------------|----------------------|
| Government Bonds      | YTM    | Benchmark     | Benchmark<br>YTM | Premium Last Trade | All-In-Price       | Clean Price | Modified<br>Duration |
| GC23                  | 8.928  | GT364/20Oct23 | 8.928            | 0                  | 102.206            | 99.927      | 0.690                |
| GC24                  | 7.155  | R186          | 8.305            | -115               | 108.076            | 105.372     | 1.546                |
| GC25                  | 8.515  |