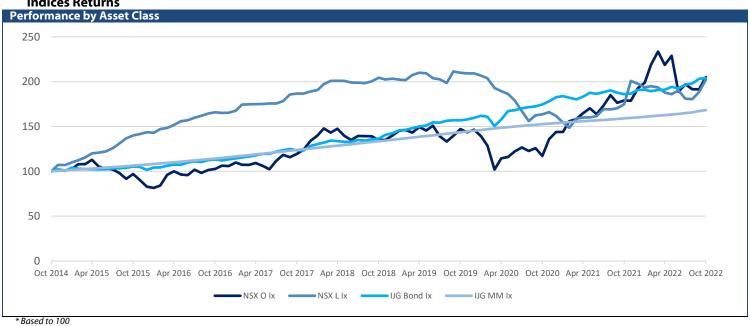

81     | 1,597    |
| NGNGLD | 1,060         | 28,611            | 86.00      | 0.30  | 1.89  | 5.93   | 29,180    | 25,633   |
| NGNPLD |               | 34,626            | 62.00      | 0.18  | 6.19  | 15.87  | 45,671    | 24,241   |
| NGNPLT |               | 16,878            | -146.00    | -0.86 | 1.61  | 14.37  | 17,394    | 13,519   |
| SXNEMG |               | 4,878             | -62.00     | -1.26 | 5.13  | -14.23 | 7,352     | 4,582    |
| SXNWDM |               | 6,501             | -21.00     | -0.32 | -0.97 | -8.64  | 14,215    | 5,545    |
| SXNNDQ |               | 11,506            | -231.00    | -1.97 | -3.06 | -22.34 | 15,140    | 7,448    |
| SXN500 |               | 7,091             | -115.00    | -1.60 | -3.58 | -9.03  | 14,597    | 6,019    |

# **Indices Returns**



## **Namibian Bonds**

| Namibian Bonds        |        |                     | Benchmark |                    | All-In- |             | Modified |
|-----------------------|--------|---------------------|-----------|--------------------|---------|-------------|----------|
| Government Bonds      | YTM    | Benchmark           | YTM       | Premium Last Trade | Price   | Clean Price | Duration |
| GC23                  | 8.978  | GT364/20Oct23       | 8.978     | 0                  | 100.654 | 99.878      | 0.853    |
| GC24                  | 7.590  | R186                | 8.700     | -111               | 105.999 | 105.078     | 1.707    |
| GC25                  | 8.980  | R186                | 8.700     | 28                 | 99.713  | 98.968      | 2.120    |
| GC26                  |