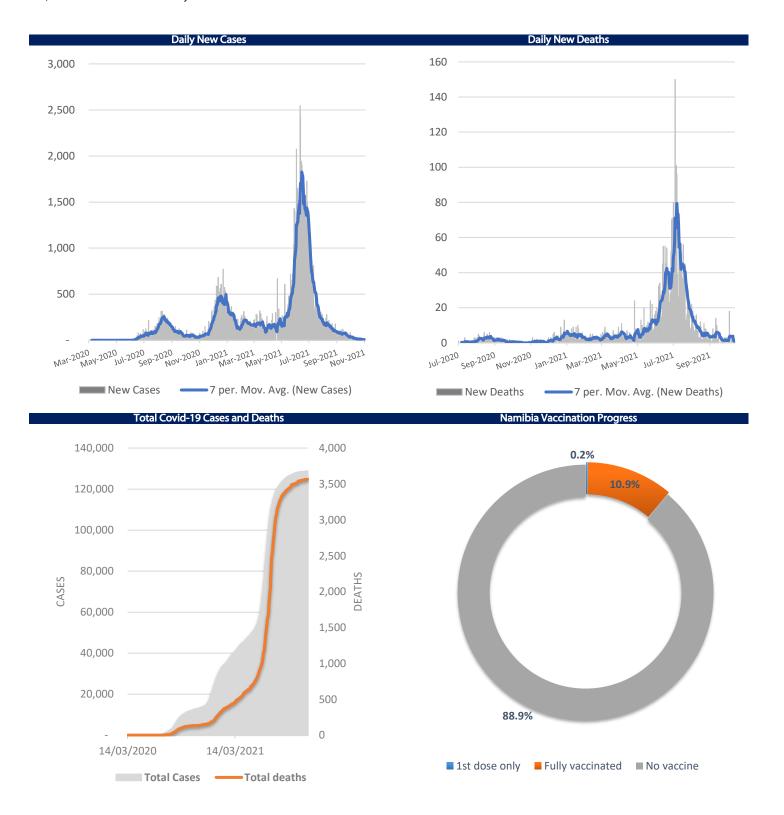

IJG Daily Bulletin Wednesday, 17 November 2021

| Local Indices                                                                                                                                                                      |                                                                                                  |                                                                                                                                                |                                                            |                                                                                                                                          |                                                                                                  |                                                                   |                                                                                                                                        | The Day Ahead                                                                                                                                                                                                                                                                                                                                                                                                                                                                                                                                                                                                                                                                                                                                                                                                                                                                                                                                                                                                                                                                                                                                                                                                                                                                                                                                                                                                                                                                                                                                                                                                                                                                                                                                                                                                                                                                                                                                                                                                                                                                                                                |
|------------------------------------------------------------------------------------------------------------------------------------------------------------------------------------|--------------------------------------------------------------------------------------------------|------------------------------------------------------------------------------------------------------------------------------------------------|------------------------------------------------------------|------------------------------------------------------------------------------------------------------------------------------------------|--------------------------------------------------------------------------------------------------|-------------------------------------------------------------------|----------------------------------------------------------------------------------------------------------------------------------------|------------------------------------------------------------------------------------------------------------------------------------------------------------------------------------------------------------------------------------------------------------------------------------------------------------------------------------------------------------------------------------------------------------------------------------------------------------------------------------------------------------------------------------------------------------------------------------------------------------------------------------------------------------------------------------------------------------------------------------------------------------------------------------------------------------------------------------------------------------------------------------------------------------------------------------------------------------------------------------------------------------------------------------------------------------------------------------------------------------------------------------------------------------------------------------------------------------------------------------------------------------------------------------------------------------------------------------------------------------------------------------------------------------------------------------------------------------------------------------------------------------------------------------------------------------------------------------------------------------------------------------------------------------------------------------------------------------------------------------------------------------------------------------------------------------------------------------------------------------------------------------------------------------------------------------------------------------------------------------------------------------------------------------------------------------------------------------------------------------------------------|
|                                                                                                                                                                                    | Level                                                                                            | Net Change                                                                                                                                     | d/d %                                                      | mtd %                                                                                                                                    | ytd %                                                                                            | 52Wk High                                                         | 52Wk Low                                                                                                                               | The Day Ahead Economic News                                                                                                                                                                                                                                                                                                                                                                                                                                                                                                                                                                                                                                                                                                                                                                                                                                                                                                                                                                                                                                                                                                                                                                                                                                                                                                                                                                                                                                                                                                                                                                                                                                                                                                                                                                                                                                                                                                                                                                                                                                                                                                  |
| NSX Overall                                                                                                                                                                        | 1480                                                                                             | 8.42                                                                                                                                           | 0.57                                                       | 1.36                                                                                                                                     | 20.14                                                                                            | 52WK HIGH<br>5967                                                 | 1019                                                                                                                                   | US Building Permits, Housing Starts (Oct)                                                                                                                                                                                                                                                                                                                                                                                                                                                                                                                                                                                                                                                                                                                                                                                                                                                                                                                                                                                                                                                                                                                                                                                                                                                                                                                                                                                                                                                                                                                                                                                                                                                                                                                                                                                                                                                                                                                                                                                                                                                                                    |
| NSX Local                                                                                                                                                                          | 499                                                                                              | 0.00                                                                                                                                           | 0.00                                                       | 6.61                                                                                                                                     | 9.35                                                                                             | 469                                                               | 412                                                                                                                                    | US MBA Mortgage Applications (12 Nov)                                                                                                                                                                                                                                                                                                                                                                                                                                                                                                                                                                                                                                                                                                                                                                                                                                                                                                                                                                                                                                                                                                                                                                                                                                                                                                                                                                                                                                                                                                                                                                                                                                                                                                                                                                                                                                                                                                                                                                                                                                                                                        |
| JSE ALSI                                                                                                                                                                           | 70938                                                                                            | 847.87                                                                                                                                         | 1.21                                                       | 5.15                                                                                                                                     | 19.41                                                                                            | 71049                                                             | 56459                                                                                                                                  | UK CPI (Oct)                                                                                                                                                                                                                                                                                                                                                                                                                                                                                                                                                                                                                                                                                                                                                                                                                                                                                                                                                                                                                                                                                                                                                                                                                                                                                                                                                                                                                                                                                                                                                                                                                                                                                                                                                                                                                                                                                                                                                                                                                                                                                                                 |
| JSE Top40                                                                                                                                                                          | 64281                                                                                            | 800.69                                                                                                                                         | 1.26                                                       | 5.71                                                                                                                                     | 18.21                                                                                            | 64387.52                                                          | 51749.05                                                                                                                               | UK Retail Price Index (Oct)                                                                                                                                                                                                                                                                                                                                                                                                                                                                                                                                                                                                                                                                                                                                                                                                                                                                                                                                                                                                                                                                                                                                                                                                                                                                                                                                                                                                                                                                                                                                                                                                                                                                                                                                                                                                                                                                                                                                                                                                                                                                                                  |
| JSE INDI                                                                                                                                                                           | 95652                                                                                            | 1561.43                                                                                                                                        | 1.66                                                       | 9.33                                                                                                                                     | 22.79                                                                                            | 95723                                                             | 75418                                                                                                                                  | UK RPI (Oct)                                                                                                                                                                                                                                                                                                                                                                                                                                                                                                                                                                                                                                                                                                                                                                                                                                                                                                                                                                                                                                                                                                                                                                                                                                                                                                                                                                                                                                                                                                                                                                                                                                                                                                                                                                                                                                                                                                                                                                                                                                                                                                                 |
| JSE FINI<br>JSE RESI                                                                                                                                                               | 14029<br>64905                                                                                   | -49.23<br>978.82                                                                                                                               | -0.35<br>1.53                                              | 0.52<br>3.04                                                                                                                             | 16.32<br>12.73                                                                                   | 14777<br>73210                                                    | 11119<br>51044                                                                                                                         | Eurozone CPI (Oct F)                                                                                                                                                                                                                                                                                                                                                                                                                                                                                                                                                                                                                                                                                                                                                                                                                                                                                                                                                                                                                                                                                                                                                                                                                                                                                                                                                                                                                                                                                                                                                                                                                                                                                                                                                                                                                                                                                                                                                                                                                                                                                                         |
| JSE Banks                                                                                                                                                                          | 8133                                                                                             | -47.53                                                                                                                                         | -0.58                                                      | 0.32                                                                                                                                     | 18.75                                                                                            | 8790                                                              | 6275                                                                                                                                   | 24.020 (0 00)                                                                                                                                                                                                                                                                                                                                                                                                                                                                                                                                                                                                                                                                                                                                                                                                                                                                                                                                                                                                                                                                                                                                                                                                                                                                                                                                                                                                                                                                                                                                                                                                                                                                                                                                                                                                                                                                                                                                                                                                                                                                                                                |
| Global Indices                                                                                                                                                                     | 0133                                                                                             | 47.55                                                                                                                                          | 0.50                                                       | 0.52                                                                                                                                     | 10.75                                                                                            | 0770                                                              | 0273                                                                                                                                   |                                                                                                                                                                                                                                                                                                                                                                                                                                                                                                                                                                                                                                                                                                                                                                                                                                                                                                                                                                                                                                                                                                                                                                                                                                                                                                                                                                                                                                                                                                                                                                                                                                                                                                                                                                                                                                                                                                                                                                                                                                                                                                                              |
| Global Illuices                                                                                                                                                                    | Level                                                                                            | Net Change                                                                                                                                     | d/d %                                                      | mtd %                                                                                                                                    | ytd %                                                                                            | 52Wk High                                                         | 52Wk Low                                                                                                                               |                                                                                                                                                                                                                                                                                                                                                                                                                                                                                                                                                                                                                                                                                                                                                                                                                                                                                                                                                                                                                                                                                                                                                                                                                                                                                                                                                                                                                                                                                                                                                                                                                                                                                                                                                                                                                                                                                                                                                                                                                                                                                                                              |
| Dow Jones                                                                                                                                                                          | 36142                                                                                            | 54.77                                                                                                                                          | 0.15                                                       | 0.90                                                                                                                                     | 18.09                                                                                            | 36566                                                             | 29228                                                                                                                                  |                                                                                                                                                                                                                                                                                                                                                                                                                                                                                                                                                                                                                                                                                                                                                                                                                                                                                                                                                                                                                                                                                                                                                                                                                                                                                                                                                                                                                                                                                                                                                                                                                                                                                                                                                                                                                                                                                                                                                                                                                                                                                                                              |
| S&P 500                                                                                                                                                                            | 4701                                                                                             | 18.10                                                                                                                                          | 0.39                                                       | 2.07                                                                                                                                     | 25.15                                                                                            | 4719                                                              | 3544                                                                                                                                   |                                                                                                                                                                                                                                                                                                                                                                                                                                                                                                                                                                                                                                                                                                                                                                                                                                                                                                                                                                                                                                                                                                                                                                                                                                                                                                                                                                                                                                                                                                                                                                                                                                                                                                                                                                                                                                                                                                                                                                                                                                                                                                                              |
| NASDAQ                                                                                                                                                                             | 15974                                                                                            | 120.01                                                                                                                                         | 0.76                                                       | 3.07                                                                                                                                     | 23.94                                                                                            | 16053                                                             | 11761                                                                                                                                  |                                                                                                                                                                                                                                                                                                                                                                                                                                                                                                                                                                                                                                                                                                                                                                                                                                                                                                                                                                                                                                                                                                                                                                                                                                                                                                                                                                                                                                                                                                                                                                                                                                                                                                                                                                                                                                                                                                                                                                                                                                                                                                                              |
| US 30yr Bond                                                                                                                                                                       | 2.03                                                                                             | 0.03                                                                                                                                           | 1.64                                                       | 5.07                                                                                                                                     | 23.45                                                                                            | 2.51                                                              | 1.51                                                                                                                                   |                                                                                                                                                                                                                                                                                                                                                                                                                                                                                                                                                                                                                                                                                                                                                                                                                                                                                                                                                                                                                                                                                                                                                                                                                                                                                                                                                                                                                                                                                                                                                                                                                                                                                                                                                                                                                                                                                                                                                                                                                                                                                                                              |
| FTSE100                                                                                                                                                                            | 7327                                                                                             | -24.89                                                                                                                                         | -0.34                                                      | 1.24                                                                                                                                     | 13.41                                                                                            | 7403                                                              | 6264                                                                                                                                   |                                                                                                                                                                                                                                                                                                                                                                                                                                                                                                                                                                                                                                                                                                                                                                                                                                                                                                                                                                                                                                                                                                                                                                                                                                                                                                                                                                                                                                                                                                                                                                                                                                                                                                                                                                                                                                                                                                                                                                                                                                                                                                                              |
| DAX<br>Hang Seng                                                                                                                                                                   | 16248<br>25714                                                                                   | 99.22<br>322.87                                                                                                                                | 0.61<br>1.27                                               | 3.56<br>0.86                                                                                                                             | 18.44<br>-6.01                                                                                   | 16266<br>31183                                                    | 13009<br>23681                                                                                                                         |                                                                                                                                                                                                                                                                                                                                                                                                                                                                                                                                                                                                                                                                                                                                                                                                                                                                                                                                                                                                                                                                                                                                                                                                                                                                                                                                                                                                                                                                                                                                                                                                                                                                                                                                                                                                                                                                                                                                                                                                                                                                                                                              |
| Nikkei                                                                                                                                                                             | 29808                                                                                            | 31.32                                                                                                                                          | 0.11                                                       | 2.85                                                                                                                                     | 8.28                                                                                             | 30796                                                             | 25426                                                                                                                                  |                                                                                                                                                                                                                                                                                                                                                                                                                                                                                                                                                                                                                                                                                                                                                                                                                                                                                                                                                                                                                                                                                                                                                                                                                                                                                                                                                                                                                                                                                                                                                                                                                                                                                                                                                                                                                                                                                                                                                                                                                                                                                                                              |
| Currencies                                                                                                                                                                         | 23000                                                                                            | 31.32                                                                                                                                          | 0.11                                                       | 2.03                                                                                                                                     | 0.20                                                                                             | 307 70                                                            | 25120                                                                                                                                  | NSX Market Wrap                                                                                                                                                                                                                                                                                                                                                                                                                                                                                                                                                                                                                                                                                                                                                                                                                                                                                                                                                                                                                                                                                                                                                                                                                                                                                                                                                                                                                                                                                                                                                                                                                                                                                                                                                                                                                                                                                                                                                                                                                                                                                                              |
| Currencies                                                                                                                                                                         | Level                                                                                            | Net Change                                                                                                                                     | d/d %                                                      | mtd %                                                                                                                                    | ytd %                                                                                            | 52Wk High                                                         | 52Wk Low                                                                                                                               | N\$55.6m traded on the NSX yesterday with                                                                                                                                                                                                                                                                                                                                                                                                                                                                                                                                                                                                                                                                                                                                                                                                                                                                                                                                                                                                                                                                                                                                                                                                                                                                                                                                                                                                                                                                                                                                                                                                                                                                                                                                                                                                                                                                                                                                                                                                                                                                                    |
| N\$/US\$                                                                                                                                                                           | 15.51                                                                                            | 0.27                                                                                                                                           | 1.77                                                       | -1.87                                                                                                                                    | -5.39                                                                                            | 15.66                                                             | 13.41                                                                                                                                  | N\$21.1m worth of Anglo American and N\$10                                                                                                                                                                                                                                                                                                                                                                                                                                                                                                                                                                                                                                                                                                                                                                                                                                                                                                                                                                                                                                                                                                                                                                                                                                                                                                                                                                                                                                                                                                                                                                                                                                                                                                                                                                                                                                                                                                                                                                                                                                                                                   |
| N\$/£                                                                                                                                                                              | 20.84                                                                                            | 0.39                                                                                                                                           | 1.89                                                       | 0.05                                                                                                                                     | -3.68                                                                                            | 21.51                                                             | 18.95                                                                                                                                  | worth of Old Mutual exchanging hands. On the                                                                                                                                                                                                                                                                                                                                                                                                                                                                                                                                                                                                                                                                                                                                                                                                                                                                                                                                                                                                                                                                                                                                                                                                                                                                                                                                                                                                                                                                                                                                                                                                                                                                                                                                                                                                                                                                                                                                                                                                                                                                                 |
| N\$/€                                                                                                                                                                              | 17.56                                                                                            | 0.23                                                                                                                                           | 1.34                                                       | 0.28                                                                                                                                     | 2.28                                                                                             | 19.02                                                             | 16.31                                                                                                                                  | local bourse N\$5.2m worth of Capricorn Grou                                                                                                                                                                                                                                                                                                                                                                                                                                                                                                                                                                                                                                                                                                                                                                                                                                                                                                                                                                                                                                                                                                                                                                                                                                                                                                                                                                                                                                                                                                                                                                                                                                                                                                                                                                                                                                                                                                                                                                                                                                                                                 |
| N\$/AUD\$                                                                                                                                                                          | 11.33                                                                                            | 0.13                                                                                                                                           | 1.18                                                       | 1.28                                                                                                                                     | -0.08                                                                                            | 12.02                                                             | 10.36                                                                                                                                  | traded at market and N\$4.8m worth of SB                                                                                                                                                                                                                                                                                                                                                                                                                                                                                                                                                                                                                                                                                                                                                                                                                                                                                                                                                                                                                                                                                                                                                                                                                                                                                                                                                                                                                                                                                                                                                                                                                                                                                                                                                                                                                                                                                                                                                                                                                                                                                     |
| N\$/CAD\$                                                                                                                                                                          | 12.35                                                                                            | 0.17                                                                                                                                           | 1.41                                                       | -0.43                                                                                                                                    | -6.58                                                                                            | 12.50                                                             | 11.10                                                                                                                                  | I                                                                                                                                                                                                                                                                                                                                                                                                                                                                                                                                                                                                                                                                                                                                                                                                                                                                                                                                                                                                                                                                                                                                                                                                                                                                                                                                                                                                                                                                                                                                                                                                                                                                                                                                                                                                                                                                                                                                                                                                                                                                                                                            |
| US\$/€                                                                                                                                                                             | 1.13                                                                                             | 0.00                                                                                                                                           | -0.42                                                      | -2.22                                                                                                                                    | -7.49                                                                                            | 1.23                                                              | 1.13                                                                                                                                   | Holdings traded at market. N\$230,440 worth                                                                                                                                                                                                                                                                                                                                                                                                                                                                                                                                                                                                                                                                                                                                                                                                                                                                                                                                                                                                                                                                                                                                                                                                                                                                                                                                                                                                                                                                                                                                                                                                                                                                                                                                                                                                                                                                                                                                                                                                                                                                                  |
| US\$/¥<br>Commodities                                                                                                                                                              | 114.82                                                                                           | 0.70                                                                                                                                           | 0.61                                                       | -0.80                                                                                                                                    | -10.12                                                                                           | 114.97                                                            | 102.59                                                                                                                                 | ETFs traded.                                                                                                                                                                                                                                                                                                                                                                                                                                                                                                                                                                                                                                                                                                                                                                                                                                                                                                                                                                                                                                                                                                                                                                                                                                                                                                                                                                                                                                                                                                                                                                                                                                                                                                                                                                                                                                                                                                                                                                                                                                                                                                                 |
| commodities                                                                                                                                                                        | l aval                                                                                           | Not Change                                                                                                                                     | 4/4 0/                                                     | med 04                                                                                                                                   | V44 04                                                                                           | 52Wk High                                                         | 52Wk Low                                                                                                                               | JSE Market Wrap                                                                                                                                                                                                                                                                                                                                                                                                                                                                                                                                                                                                                                                                                                                                                                                                                                                                                                                                                                                                                                                                                                                                                                                                                                                                                                                                                                                                                                                                                                                                                                                                                                                                                                                                                                                                                                                                                                                                                                                                                                                                                                              |
| Brent Crude                                                                                                                                                                        | <b>Level</b><br>82.43                                                                            | Net Change<br>0.38                                                                                                                             | <b>d/d %</b><br>0.46                                       | <b>mtd %</b><br>-2.39                                                                                                                    | <b>ytd %</b><br>61.47                                                                            | <b>52WK High</b><br>85.77                                         | <b>52WK LOW</b><br>45.46                                                                                                               | The FTSE/JSE Africa All Share Index rose 1.2%                                                                                                                                                                                                                                                                                                                                                                                                                                                                                                                                                                                                                                                                                                                                                                                                                                                                                                                                                                                                                                                                                                                                                                                                                                                                                                                                                                                                                                                                                                                                                                                                                                                                                                                                                                                                                                                                                                                                                                                                                                                                                |
| Gold                                                                                                                                                                               | 1850.63                                                                                          | -12.21                                                                                                                                         | -0.66                                                      | 3.98                                                                                                                                     | -2.32                                                                                            | 1959.35                                                           | 1676.89                                                                                                                                | 70,938.41 as 91 stocks gained, 50 fell, and 2 we                                                                                                                                                                                                                                                                                                                                                                                                                                                                                                                                                                                                                                                                                                                                                                                                                                                                                                                                                                                                                                                                                                                                                                                                                                                                                                                                                                                                                                                                                                                                                                                                                                                                                                                                                                                                                                                                                                                                                                                                                                                                             |
| Platinum                                                                                                                                                                           | 1065.15                                                                                          | -24.67                                                                                                                                         | -2.26                                                      | 4.62                                                                                                                                     | -0.25                                                                                            | 1339.73                                                           | 904.91                                                                                                                                 | unchanged. PPC rose 6.2%, Stor-Age Proper                                                                                                                                                                                                                                                                                                                                                                                                                                                                                                                                                                                                                                                                                                                                                                                                                                                                                                                                                                                                                                                                                                                                                                                                                                                                                                                                                                                                                                                                                                                                                                                                                                                                                                                                                                                                                                                                                                                                                                                                                                                                                    |
| Copper                                                                                                                                                                             | 435.95                                                                                           | -4.35                                                                                                                                          | -0.99                                                      | 0.31                                                                                                                                     | 23.66                                                                                            | 483.40                                                            | 329.15                                                                                                                                 | Reit gained 6.0% and Gold Fields climbed 5.79                                                                                                                                                                                                                                                                                                                                                                                                                                                                                                                                                                                                                                                                                                                                                                                                                                                                                                                                                                                                                                                                                                                                                                                                                                                                                                                                                                                                                                                                                                                                                                                                                                                                                                                                                                                                                                                                                                                                                                                                                                                                                |
| Silver                                                                                                                                                                             | 24.83                                                                                            | -0.23                                                                                                                                          | -0.91                                                      | 4.45                                                                                                                                     | -5.44                                                                                            | 30.10                                                             | 21.42                                                                                                                                  | Transaction Capital fell 3.8%, Karoooc                                                                                                                                                                                                                                                                                                                                                                                                                                                                                                                                                                                                                                                                                                                                                                                                                                                                                                                                                                                                                                                                                                                                                                                                                                                                                                                                                                                                                                                                                                                                                                                                                                                                                                                                                                                                                                                                                                                                                                                                                                                                                       |
| Uranium                                                                                                                                                                            | 44.30                                                                                            | 0.00                                                                                                                                           | 0.00                                                       | 28.03                                                                                                                                    | 15.17                                                                                            | 50.80                                                             | 29.45                                                                                                                                  | dropped 3.7% and Metair Investments decline                                                                                                                                                                                                                                                                                                                                                                                                                                                                                                                                                                                                                                                                                                                                                                                                                                                                                                                                                                                                                                                                                                                                                                                                                                                                                                                                                                                                                                                                                                                                                                                                                                                                                                                                                                                                                                                                                                                                                                                                                                                                                  |
| Palladium                                                                                                                                                                          | 2167.50                                                                                          | -0.10                                                                                                                                          | 0.00                                                       | 9.45                                                                                                                                     | -11.27                                                                                           | 2962.00                                                           | 1825.50                                                                                                                                | 3.2%.                                                                                                                                                                                                                                                                                                                                                                                                                                                                                                                                                                                                                                                                                                                                                                                                                                                                                                                                                                                                                                                                                                                                                                                                                                                                                                                                                                                                                                                                                                                                                                                                                                                                                                                                                                                                                                                                                                                                                                                                                                                                                                                        |
| NSX Local and D                                                                                                                                                                    |                                                                                                  |                                                                                                                                                | ليجب                                                       | 12                                                                                                                                       |                                                                                                  | E0145 : " '                                                       | 50144 .                                                                                                                                | International Market Wrap                                                                                                                                                                                                                                                                                                                                                                                                                                                                                                                                                                                                                                                                                                                                                                                                                                                                                                                                                                                                                                                                                                                                                                                                                                                                                                                                                                                                                                                                                                                                                                                                                                                                                                                                                                                                                                                                                                                                                                                                                                                                                                    |
| ANIE                                                                                                                                                                               | Level                                                                                            | Last Change                                                                                                                                    |                                                            | mtd %                                                                                                                                    | ytd %                                                                                            | 52Wk High                                                         | 52Wk Low                                                                                                                               | Stocks advanced after the biggest increase                                                                                                                                                                                                                                                                                                                                                                                                                                                                                                                                                                                                                                                                                                                                                                                                                                                                                                                                                                                                                                                                                                                                                                                                                                                                                                                                                                                                                                                                                                                                                                                                                                                                                                                                                                                                                                                                                                                                                                                                                                                                                   |
| ANE                                                                                                                                                                                | 900<br>4200                                                                                      | 0.00<br>0.00                                                                                                                                   | 0.00                                                       | 0.00<br>21.32                                                                                                                            | 0.00<br>26.32                                                                                    | 1000<br>4200                                                      | 900<br>3000                                                                                                                            | US retail sales since March, with results fro                                                                                                                                                                                                                                                                                                                                                                                                                                                                                                                                                                                                                                                                                                                                                                                                                                                                                                                                                                                                                                                                                                                                                                                                                                                                                                                                                                                                                                                                                                                                                                                                                                                                                                                                                                                                                                                                                                                                                                                                                                                                                |
| NBS<br>NHL                                                                                                                                                                         | 180                                                                                              | 0.00                                                                                                                                           | 0.00                                                       | 0.00                                                                                                                                     | 13.21                                                                                            | 180                                                               | 159                                                                                                                                    | industry giants Walmart and Home Dep                                                                                                                                                                                                                                                                                                                                                                                                                                                                                                                                                                                                                                                                                                                                                                                                                                                                                                                                                                                                                                                                                                                                                                                                                                                                                                                                                                                                                                                                                                                                                                                                                                                                                                                                                                                                                                                                                                                                                                                                                                                                                         |
| CGP                                                                                                                                                                                | 1315                                                                                             | 0.00                                                                                                                                           | 0.00                                                       | -0.53                                                                                                                                    | 1.39                                                                                             | 1350                                                              | 1000                                                                                                                                   | showing robust demand even as inflation                                                                                                                                                                                                                                                                                                                                                                                                                                                                                                                                                                                                                                                                                                                                                                                                                                                                                                                                                                                                                                                                                                                                                                                                                                                                                                                                                                                                                                                                                                                                                                                                                                                                                                                                                                                                                                                                                                                                                                                                                                                                                      |
| FNB                                                                                                                                                                                | 2905                                                                                             | 0.00                                                                                                                                           | 0.00                                                       | 0.07                                                                                                                                     | 26.09                                                                                            | 3051                                                              | 2300                                                                                                                                   | squeezes purchasing power. The strong reta                                                                                                                                                                                                                                                                                                                                                                                                                                                                                                                                                                                                                                                                                                                                                                                                                                                                                                                                                                                                                                                                                                                                                                                                                                                                                                                                                                                                                                                                                                                                                                                                                                                                                                                                                                                                                                                                                                                                                                                                                                                                                   |
| ORY                                                                                                                                                                                | 999                                                                                              | 0.00                                                                                                                                           | 0.00                                                       | -8.93                                                                                                                                    | -28.64                                                                                           | 1649                                                              | 999                                                                                                                                    | figures alongside better-than-estimated facto                                                                                                                                                                                                                                                                                                                                                                                                                                                                                                                                                                                                                                                                                                                                                                                                                                                                                                                                                                                                                                                                                                                                                                                                                                                                                                                                                                                                                                                                                                                                                                                                                                                                                                                                                                                                                                                                                                                                                                                                                                                                                |
| NAM                                                                                                                                                                                | 66                                                                                               | 0.00                                                                                                                                           | 0.00                                                       | 0.00                                                                                                                                     | 6.45                                                                                             | 66                                                                | 62                                                                                                                                     | output and homebuilder confidence helped l                                                                                                                                                                                                                                                                                                                                                                                                                                                                                                                                                                                                                                                                                                                                                                                                                                                                                                                                                                                                                                                                                                                                                                                                                                                                                                                                                                                                                                                                                                                                                                                                                                                                                                                                                                                                                                                                                                                                                                                                                                                                                   |
| PNH                                                                                                                                                                                | 1275                                                                                             | 0.00                                                                                                                                           | 0.00                                                       | 0.00                                                                                                                                     | 10.97                                                                                            | 1275                                                              | 1125                                                                                                                                   | equities, overshadowing comments fro                                                                                                                                                                                                                                                                                                                                                                                                                                                                                                                                                                                                                                                                                                                                                                                                                                                                                                                                                                                                                                                                                                                                                                                                                                                                                                                                                                                                                                                                                                                                                                                                                                                                                                                                                                                                                                                                                                                                                                                                                                                                                         |
| SILP                                                                                                                                                                               | 12790                                                                                            | 0.00                                                                                                                                           | 0.00                                                       | 0.00                                                                                                                                     | 0.00                                                                                             | 12790                                                             | 12790                                                                                                                                  | Federal Reserve Bank of St. Louis Preside                                                                                                                                                                                                                                                                                                                                                                                                                                                                                                                                                                                                                                                                                                                                                                                                                                                                                                                                                                                                                                                                                                                                                                                                                                                                                                                                                                                                                                                                                                                                                                                                                                                                                                                                                                                                                                                                                                                                                                                                                                                                                    |
| SNO                                                                                                                                                                                | 645<br>198                                                                                       | 0.00                                                                                                                                           | 0.00                                                       | 24.22                                                                                                                                    | 24.22<br>-25.56                                                                                  | 800                                                               | 644                                                                                                                                    | James Bullard that the central bank shou                                                                                                                                                                                                                                                                                                                                                                                                                                                                                                                                                                                                                                                                                                                                                                                                                                                                                                                                                                                                                                                                                                                                                                                                                                                                                                                                                                                                                                                                                                                                                                                                                                                                                                                                                                                                                                                                                                                                                                                                                                                                                     |
| LHN<br>DYL                                                                                                                                                                         | 198                                                                                              | 0.00<br>-52.00                                                                                                                                 | 0.00<br>-4.04                                              | -0.50<br>7.96                                                                                                                            | -25.56<br>135.05                                                                                 | 266<br>1444                                                       | 145<br>393                                                                                                                             | speed up its reduction of monetary stimulus                                                                                                                                                                                                                                                                                                                                                                                                                                                                                                                                                                                                                                                                                                                                                                                                                                                                                                                                                                                                                                                                                                                                                                                                                                                                                                                                                                                                                                                                                                                                                                                                                                                                                                                                                                                                                                                                                                                                                                                                                                                                                  |
| SY SY                                                                                                                                                                              | 1234                                                                                             |                                                                                                                                                | 0.08                                                       | 10.04                                                                                                                                    | 260.11                                                                                           | 1444                                                              | 170                                                                                                                                    | offset inflation. All major equity benchmar                                                                                                                                                                                                                                                                                                                                                                                                                                                                                                                                                                                                                                                                                                                                                                                                                                                                                                                                                                                                                                                                                                                                                                                                                                                                                                                                                                                                                                                                                                                                                                                                                                                                                                                                                                                                                                                                                                                                                                                                                                                                                  |
| MEY                                                                                                                                                                                | 634                                                                                              | 1.00                                                                                                                                           | 0.00                                                       |                                                                                                                                          |                                                                                                  |                                                                   |                                                                                                                                        | l la l l l l l cón soo i la l                                                                                                                                                                                                                                                                                                                                                                                                                                                                                                                                                                                                                                                                                                                                                                                                                                                                                                                                                                                                                                                                                                                                                                                                                                                                                                                                                                                                                                                                                                                                                                                                                                                                                                                                                                                                                                                                                                                                                                                                                                                                                                |
|                                                                                                                                                                                    | 0.34                                                                                             | 1.00<br>-29.00                                                                                                                                 | -4.37                                                      | 8.75                                                                                                                                     |                                                                                                  | 769                                                               | 94                                                                                                                                     | climbed, with the S&P 500 extending i                                                                                                                                                                                                                                                                                                                                                                                                                                                                                                                                                                                                                                                                                                                                                                                                                                                                                                                                                                                                                                                                                                                                                                                                                                                                                                                                                                                                                                                                                                                                                                                                                                                                                                                                                                                                                                                                                                                                                                                                                                                                                        |
|                                                                                                                                                                                    |                                                                                                  | -29.00                                                                                                                                         | -4.37                                                      | 8.75                                                                                                                                     | 262.29                                                                                           | 769                                                               |                                                                                                                                        | climbed, with the S&P 500 extending i<br>  November rally. Treasuries fell.                                                                                                                                                                                                                                                                                                                                                                                                                                                                                                                                                                                                                                                                                                                                                                                                                                                                                                                                                                                                                                                                                                                                                                                                                                                                                                                                                                                                                                                                                                                                                                                                                                                                                                                                                                                                                                                                                                                                                                                                                                                  |
|                                                                                                                                                                                    | SA versus N                                                                                      | -29.00<br>amibian Bonds                                                                                                                        |                                                            |                                                                                                                                          | 262.29                                                                                           |                                                                   |                                                                                                                                        | November rally. Treasuries fell.                                                                                                                                                                                                                                                                                                                                                                                                                                                                                                                                                                                                                                                                                                                                                                                                                                                                                                                                                                                                                                                                                                                                                                                                                                                                                                                                                                                                                                                                                                                                                                                                                                                                                                                                                                                                                                                                                                                                                                                                                                                                                             |
|                                                                                                                                                                                    | SA versus N                                                                                      | -29.00<br>amibian Bonds<br>Current Price                                                                                                       | Chg [bp]                                                   | NA Bonds                                                                                                                                 | 262.29<br><b>YTM</b>                                                                             | Premium                                                           | 94<br><b>Chg [bp]</b>                                                                                                                  | November rally. Treasuries fell.  2019 2020 203                                                                                                                                                                                                                                                                                                                                                                                                                                                                                                                                                                                                                                                                                                                                                                                                                                                                                                                                                                                                                                                                                                                                                                                                                                                                                                                                                                                                                                                                                                                                                                                                                                                                                                                                                                                                                                                                                                                                                                                                                                                                              |
| R2023                                                                                                                                                                              | SA versus No<br>YTM C<br>5.20                                                                    | -29.00<br>amibian Bonds<br>Current Price<br>103.12                                                                                             | Chg [bp]<br>-8.00                                          | NA Bonds<br>GC22                                                                                                                         | 262.29<br><b>YTM</b> 4.25                                                                        | Premium<br>0                                                      | 94<br><b>Chg [bp]</b><br>-7.81                                                                                                         | November rally. Treasuries fell.  2019 2020 20: GDP (y/y) -1.6% -8.0% 2.79                                                                                                                                                                                                                                                                                                                                                                                                                                                                                                                                                                                                                                                                                                                                                                                                                                                                                                                                                                                                                                                                                                                                                                                                                                                                                                                                                                                                                                                                                                                                                                                                                                                                                                                                                                                                                                                                                                                                                                                                                                                   |
| R2023<br>R186                                                                                                                                                                      | SA versus N<br>YTM 0<br>5.20<br>7.98                                                             | -29.00<br>amibian Bonds<br>Current Price<br>103.12<br>110.37                                                                                   | <b>Chg [bp]</b> -8.00 1.00                                 | NA Bonds<br>GC22<br>GC23                                                                                                                 | 262.29<br>YTM<br>4.25<br>6.81                                                                    | <b>Premium</b> 0 161                                              | 94<br><b>Chg [bp]</b> -7.81 -8.00                                                                                                      | November rally. Treasuries fell.   2019   2020   203   204   205   205   205   205   205   205   205   205   205   205   205   205   205   205   205   205   205   205   205   205   205   205   205   205   205   205   205   205   205   205   205   205   205   205   205   205   205   205   205   205   205   205   205   205   205   205   205   205   205   205   205   205   205   205   205   205   205   205   205   205   205   205   205   205   205   205   205   205   205   205   205   205   205   205   205   205   205   205   205   205   205   205   205   205   205   205   205   205   205   205   205   205   205   205   205   205   205   205   205   205   205   205   205   205   205   205   205   205   205   205   205   205   205   205   205   205   205   205   205   205   205   205   205   205   205   205   205   205   205   205   205   205   205   205   205   205   205   205   205   205   205   205   205   205   205   205   205   205   205   205   205   205   205   205   205   205   205   205   205   205   205   205   205   205   205   205   205   205   205   205   205   205   205   205   205   205   205   205   205   205   205   205   205   205   205   205   205   205   205   205   205   205   205   205   205   205   205   205   205   205   205   205   205   205   205   205   205   205   205   205   205   205   205   205   205   205   205   205   205   205   205   205   205   205   205   205   205   205   205   205   205   205   205   205   205   205   205   205   205   205   205   205   205   205   205   205   205   205   205   205   205   205   205   205   205   205   205   205   205   205   205   205   205   205   205   205   205   205   205   205   205   205   205   205   205   205   205   205   205   205   205   205   205   205   205   205   205   205   205   205   205   205   205   205   205   205   205   205   205   205   205   205   205   205   205   205   205   205   205   205   205   205   205   205   205   205   205   205   205   205   205   205   205   205   205   205   205   205   205   205   205 |
| R2023<br>R186<br>R2030                                                                                                                                                             | SA versus N<br>YTM 0<br>5.20<br>7.98<br>9.46                                                     | -29.00<br>lamibian Bonds<br>Current Price<br>103.12<br>110.37<br>91.76                                                                         | Chg [bp]<br>-8.00<br>1.00<br>7.00                          | NA Bonds<br>GC22<br>GC23<br>GC24                                                                                                         | 262.29<br>YTM<br>4.25<br>6.81<br>7.45                                                            | <b>Premium</b><br>0<br>161<br>-53                                 | 94<br>Chg [bp]<br>-7.81<br>-8.00<br>1.00                                                                                               | November rally. Treasuries fell.   2019 2020 20.   GDP (y/y) -1.6% -8.0% 2.79   Inflation (y/y) 2.6% 2.4% 3.79   PSCE (y/y) 6.9% 1.6% 1.6% 1.6                                                                                                                                                                                                                                                                                                                                                                                                                                                                                                                                                                                                                                                                                                                                                                                                                                                                                                                                                                                                                                                                                                                                                                                                                                                                                                                                                                                                                                                                                                                                                                                                                                                                                                                                                                                                                                                                                                                                                                               |
| R2023<br>R186<br>R2030<br>R213                                                                                                                                                     | SA versus N<br>YTM (<br>5.20<br>7.98<br>9.46<br>9.75                                             | -29.00<br>amibian Bonds<br>Current Price<br>103.12<br>110.37<br>91.76<br>83.45                                                                 | Chg [bp] -8.00 1.00 7.00 8.50                              | NA Bonds<br>GC22<br>GC23<br>GC24<br>GC25                                                                                                 | YTM<br>4.25<br>6.81<br>7.45<br>7.83                                                              | Premium<br>0<br>161<br>-53<br>-15                                 | 94<br>Chg [bp]<br>-7.81<br>-8.00<br>1.00<br>1.00                                                                                       | November rally. Treasuries fell.   2019   2020   2019   2020   2019   2020   2019   2020   2020   2020   2020   2020   2020   2020   2020   2020   2020   2020   2020   2020   2020   2020   2020   2020   2020   2020   2020   2020   2020   2020   2020   2020   2020   2020   2020   2020   2020   2020   2020   2020   2020   2020   2020   2020   2020   2020   2020   2020   2020   2020   2020   2020   2020   2020   2020   2020   2020   2020   2020   2020   2020   2020   2020   2020   2020   2020   2020   2020   2020   2020   2020   2020   2020   2020   2020   2020   2020   2020   2020   2020   2020   2020   2020   2020   2020   2020   2020   2020   2020   2020   2020   2020   2020   2020   2020   2020   2020   2020   2020   2020   2020   2020   2020   2020   2020   2020   2020   2020   2020   2020   2020   2020   2020   2020   2020   2020   2020   2020   2020   2020   2020   2020   2020   2020   2020   2020   2020   2020   2020   2020   2020   2020   2020   2020   2020   2020   2020   2020   2020   2020   2020   2020   2020   2020   2020   2020   2020   2020   2020   2020   2020   2020   2020   2020   2020   2020   2020   2020   2020   2020   2020   2020   2020   2020   2020   2020   2020   2020   2020   2020   2020   2020   2020   2020   2020   2020   2020   2020   2020   2020   2020   2020   2020   2020   2020   2020   2020   2020   2020   2020   2020   2020   2020   2020   2020   2020   2020   2020   2020   2020   2020   2020   2020   2020   2020   2020   2020   2020   2020   2020   2020   2020   2020   2020   2020   2020   2020   2020   2020   2020   2020   2020   2020   2020   2020   2020   2020   2020   2020   2020   2020   2020   2020   2020   2020   2020   2020   2020   2020   2020   2020   2020   2020   2020   2020   2020   2020   2020   2020   2020   2020   2020   2020   2020   2020   2020   2020   2020   2020   2020   2020   2020   2020   2020   2020   2020   2020   2020   2020   2020   2020   2020   2020   2020   2020   2020   2020   2020   2020   2020   2020   2020   2020   2020   2020   2020   2020    |
| R2023<br>R186<br>R2030<br>R213<br>R209                                                                                                                                             | SA versus N<br>YTM (<br>5.20<br>7.98<br>9.46<br>9.75<br>10.31                                    | -29.00<br>lamibian Bonds<br>Current Price<br>103.12<br>110.37<br>91.76<br>83.45<br>69.90                                                       | Chg [bp] -8.00 1.00 7.00 8.50 12.50                        | NA Bonds<br>GC22<br>GC23<br>GC24<br>GC25<br>GC26                                                                                         | YTM<br>4.25<br>6.81<br>7.45<br>7.83<br>8.34                                                      | Premium<br>0<br>161<br>-53<br>-15<br>37                           | 94<br>Chg [bp]<br>-7.81<br>-8.00<br>1.00<br>1.00                                                                                       | November rally. Treasuries fell.   2019 2020 20.   GDP (y/y) -1.6% -8.0% 2.79   Inflation (y/y) 2.6% 2.4% 3.79   PSCE (y/y) 6.9% 1.6% 1.6% 1.6                                                                                                                                                                                                                                                                                                                                                                                                                                                                                                                                                                                                                                                                                                                                                                                                                                                                                                                                                                                                                                                                                                                                                                                                                                                                                                                                                                                                                                                                                                                                                                                                                                                                                                                                                                                                                                                                                                                                                                               |
| R2023<br>R186<br>R2030<br>R213<br>R209<br>R2037                                                                                                                                    | SA versus N<br>YTM (<br>5.20<br>7.98<br>9.46<br>9.75<br>10.31<br>10.54                           | -29.00<br>amibian Bonds<br>Current Price<br>103.12<br>110.37<br>91.76<br>83.45<br>69.90<br>84.69                                               | Chg [bp] -8.00 1.00 7.00 8.50 12.50 11.50                  | NA Bonds<br>GC22<br>GC23<br>GC24<br>GC25<br>GC26<br>GC27                                                                                 | YTM<br>4.25<br>6.81<br>7.45<br>7.83<br>8.34<br>8.69                                              | Premium<br>0<br>161<br>-53<br>-15<br>37<br>71                     | 94<br>Chg [bp]<br>-7.81<br>-8.00<br>1.00<br>1.00<br>1.00                                                                               | November rally. Treasuries fell.   2019   2020   2019   2020   2019   2020   2019   2020   2020   2020   2020   2020   2020   2020   2020   2020   2020   2020   2020   2020   2020   2020   2020   2020   2020   2020   2020   2020   2020   2020   2020   2020   2020   2020   2020   2020   2020   2020   2020   2020   2020   2020   2020   2020   2020   2020   2020   2020   2020   2020   2020   2020   2020   2020   2020   2020   2020   2020   2020   2020   2020   2020   2020   2020   2020   2020   2020   2020   2020   2020   2020   2020   2020   2020   2020   2020   2020   2020   2020   2020   2020   2020   2020   2020   2020   2020   2020   2020   2020   2020   2020   2020   2020   2020   2020   2020   2020   2020   2020   2020   2020   2020   2020   2020   2020   2020   2020   2020   2020   2020   2020   2020   2020   2020   2020   2020   2020   2020   2020   2020   2020   2020   2020   2020   2020   2020   2020   2020   2020   2020   2020   2020   2020   2020   2020   2020   2020   2020   2020   2020   2020   2020   2020   2020   2020   2020   2020   2020   2020   2020   2020   2020   2020   2020   2020   2020   2020   2020   2020   2020   2020   2020   2020   2020   2020   2020   2020   2020   2020   2020   2020   2020   2020   2020   2020   2020   2020   2020   2020   2020   2020   2020   2020   2020   2020   2020   2020   2020   2020   2020   2020   2020   2020   2020   2020   2020   2020   2020   2020   2020   2020   2020   2020   2020   2020   2020   2020   2020   2020   2020   2020   2020   2020   2020   2020   2020   2020   2020   2020   2020   2020   2020   2020   2020   2020   2020   2020   2020   2020   2020   2020   2020   2020   2020   2020   2020   2020   2020   2020   2020   2020   2020   2020   2020   2020   2020   2020   2020   2020   2020   2020   2020   2020   2020   2020   2020   2020   2020   2020   2020   2020   2020   2020   2020   2020   2020   2020   2020   2020   2020   2020   2020   2020   2020   2020   2020   2020   2020   2020   2020   2020   2020   2020   2020   2020   2020   2020    |
| R2023<br>R186<br>R2030<br>R213<br>R209<br>R2037<br>R214                                                                                                                            | SA versus N<br>YTM (<br>5.20<br>7.98<br>9.46<br>9.75<br>10.31                                    | -29.00<br>amibian Bonds<br>Current Price<br>103.12<br>110.37<br>91.76<br>83.45<br>69.90<br>84.69<br>83.45                                      | Chg [bp] -8.00 1.00 7.00 8.50 12.50 11.50 8.50             | NA Bonds<br>GC22<br>GC23<br>GC24<br>GC25<br>GC26<br>GC27<br>GC30<br>GC32                                                                 | YTM<br>4.25<br>6.81<br>7.45<br>7.83<br>8.34                                                      | Premium<br>0<br>161<br>-53<br>-15<br>37                           | 94<br>Chg [bp]<br>-7.81<br>-8.00<br>1.00<br>1.00<br>1.00<br>7.00                                                                       | November rally. Treasuries fell.   2019   2020   2019   2020   2019   2020   2019   2020   2020   2020   2020   2020   2020   2020   2020   2020   2020   2020   2020   2020   2020   2020   2020   2020   2020   2020   2020   2020   2020   2020   2020   2020   2020   2020   2020   2020   2020   2020   2020   2020   2020   2020   2020   2020   2020   2020   2020   2020   2020   2020   2020   2020   2020   2020   2020   2020   2020   2020   2020   2020   2020   2020   2020   2020   2020   2020   2020   2020   2020   2020   2020   2020   2020   2020   2020   2020   2020   2020   2020   2020   2020   2020   2020   2020   2020   2020   2020   2020   2020   2020   2020   2020   2020   2020   2020   2020   2020   2020   2020   2020   2020   2020   2020   2020   2020   2020   2020   2020   2020   2020   2020   2020   2020   2020   2020   2020   2020   2020   2020   2020   2020   2020   2020   2020   2020   2020   2020   2020   2020   2020   2020   2020   2020   2020   2020   2020   2020   2020   2020   2020   2020   2020   2020   2020   2020   2020   2020   2020   2020   2020   2020   2020   2020   2020   2020   2020   2020   2020   2020   2020   2020   2020   2020   2020   2020   2020   2020   2020   2020   2020   2020   2020   2020   2020   2020   2020   2020   2020   2020   2020   2020   2020   2020   2020   2020   2020   2020   2020   2020   2020   2020   2020   2020   2020   2020   2020   2020   2020   2020   2020   2020   2020   2020   2020   2020   2020   2020   2020   2020   2020   2020   2020   2020   2020   2020   2020   2020   2020   2020   2020   2020   2020   2020   2020   2020   2020   2020   2020   2020   2020   2020   2020   2020   2020   2020   2020   2020   2020   2020   2020   2020   2020   2020   2020   2020   2020   2020   2020   2020   2020   2020   2020   2020   2020   2020   2020   2020   2020   2020   2020   2020   2020   2020   2020   2020   2020   2020   2020   2020   2020   2020   2020   2020   2020   2020   2020   2020   2020   2020   2020   2020   2020   2020   2020   2020   2020   2020    |
| R2023<br>R186<br>R2030<br>R213<br>R209<br>R2037<br>R214<br>R2044                                                                                                                   | SA versus N<br>YTM (5.20<br>7.98<br>9.46<br>9.75<br>10.31<br>10.54<br>9.75                       | -29.00<br>amibian Bonds<br>Current Price<br>103.12<br>110.37<br>91.76<br>83.45<br>69.90<br>84.69                                               | Chg [bp] -8.00 1.00 7.00 8.50 12.50 11.50                  | NA Bonds<br>GC22<br>GC23<br>GC24<br>GC25<br>GC26<br>GC27<br>GC30<br>GC30<br>GC32                                                         | YTM<br>4.25<br>6.81<br>7.45<br>7.83<br>8.34<br>8.69<br>10.33                                     | Premium<br>0<br>161<br>-53<br>-15<br>37<br>71<br>87               | 94<br>Chg [bp]<br>-7.81<br>-8.00<br>1.00<br>1.00<br>1.00                                                                               | November rally. Treasuries fell.   2019   2020   2019   2020   2019   2020   2019   2020   2020   2020   2020   2020   2020   2020   2020   2020   2020   2020   2020   2020   2020   2020   2020   2020   2020   2020   2020   2020   2020   2020   2020   2020   2020   2020   2020   2020   2020   2020   2020   2020   2020   2020   2020   2020   2020   2020   2020   2020   2020   2020   2020   2020   2020   2020   2020   2020   2020   2020   2020   2020   2020   2020   2020   2020   2020   2020   2020   2020   2020   2020   2020   2020   2020   2020   2020   2020   2020   2020   2020   2020   2020   2020   2020   2020   2020   2020   2020   2020   2020   2020   2020   2020   2020   2020   2020   2020   2020   2020   2020   2020   2020   2020   2020   2020   2020   2020   2020   2020   2020   2020   2020   2020   2020   2020   2020   2020   2020   2020   2020   2020   2020   2020   2020   2020   2020   2020   2020   2020   2020   2020   2020   2020   2020   2020   2020   2020   2020   2020   2020   2020   2020   2020   2020   2020   2020   2020   2020   2020   2020   2020   2020   2020   2020   2020   2020   2020   2020   2020   2020   2020   2020   2020   2020   2020   2020   2020   2020   2020   2020   2020   2020   2020   2020   2020   2020   2020   2020   2020   2020   2020   2020   2020   2020   2020   2020   2020   2020   2020   2020   2020   2020   2020   2020   2020   2020   2020   2020   2020   2020   2020   2020   2020   2020   2020   2020   2020   2020   2020   2020   2020   2020   2020   2020   2020   2020   2020   2020   2020   2020   2020   2020   2020   2020   2020   2020   2020   2020   2020   2020   2020   2020   2020   2020   2020   2020   2020   2020   2020   2020   2020   2020   2020   2020   2020   2020   2020   2020   2020   2020   2020   2020   2020   2020   2020   2020   2020   2020   2020   2020   2020   2020   2020   2020   2020   2020   2020   2020   2020   2020   2020   2020   2020   2020   2020   2020   2020   2020   2020   2020   2020   2020   2020   2020   2020   2020   2020   2020    |
| R2023<br>R186<br>R2030<br>R213<br>R209<br>R2037<br>R214<br>R2044                                                                                                                   | SA versus N<br>YTM (<br>5.20<br>7.98<br>9.46<br>9.75<br>10.31<br>10.54<br>9.75<br>10.69          | -29.00<br>amibian Bonds<br>Current Price<br>103.12<br>110.37<br>91.76<br>83.45<br>69.90<br>84.69<br>83.45<br>83.64                             | Chg [bp] -8.00 1.00 7.00 8.50 12.50 11.50 8.50 13.00       | NA Bonds<br>GC22<br>GC23<br>GC24<br>GC25<br>GC26<br>GC27<br>GC30<br>GC32<br>GC32<br>GC35<br>GC37                                         | YTM 4.25 6.81 7.45 7.83 8.34 8.69 10.33 11.44 11.65 12.85                                        | Premium 0 161 -53 -15 37 71 87 169 134 232                        | 94  Chg [bp] -7.81 -8.00 1.00 1.00 1.00 7.00 8.50 12.50 11.50                                                                          | November rally. Treasuries fell.   2019   2020   2019   2020   2019   2020   2019   2020   2020   2020   2020   2020   2020   2020   2020   2020   2020   2020   2020   2020   2020   2020   2020   2020   2020   2020   2020   2020   2020   2020   2020   2020   2020   2020   2020   2020   2020   2020   2020   2020   2020   2020   2020   2020   2020   2020   2020   2020   2020   2020   2020   2020   2020   2020   2020   2020   2020   2020   2020   2020   2020   2020   2020   2020   2020   2020   2020   2020   2020   2020   2020   2020   2020   2020   2020   2020   2020   2020   2020   2020   2020   2020   2020   2020   2020   2020   2020   2020   2020   2020   2020   2020   2020   2020   2020   2020   2020   2020   2020   2020   2020   2020   2020   2020   2020   2020   2020   2020   2020   2020   2020   2020   2020   2020   2020   2020   2020   2020   2020   2020   2020   2020   2020   2020   2020   2020   2020   2020   2020   2020   2020   2020   2020   2020   2020   2020   2020   2020   2020   2020   2020   2020   2020   2020   2020   2020   2020   2020   2020   2020   2020   2020   2020   2020   2020   2020   2020   2020   2020   2020   2020   2020   2020   2020   2020   2020   2020   2020   2020   2020   2020   2020   2020   2020   2020   2020   2020   2020   2020   2020   2020   2020   2020   2020   2020   2020   2020   2020   2020   2020   2020   2020   2020   2020   2020   2020   2020   2020   2020   2020   2020   2020   2020   2020   2020   2020   2020   2020   2020   2020   2020   2020   2020   2020   2020   2020   2020   2020   2020   2020   2020   2020   2020   2020   2020   2020   2020   2020   2020   2020   2020   2020   2020   2020   2020   2020   2020   2020   2020   2020   2020   2020   2020   2020   2020   2020   2020   2020   2020   2020   2020   2020   2020   2020   2020   2020   2020   2020   2020   2020   2020   2020   2020   2020   2020   2020   2020   2020   2020   2020   2020   2020   2020   2020   2020   2020   2020   2020   2020   2020   2020   2020   2020   2020   2020   2020   2020    |
| R2023<br>R186<br>R2030<br>R213<br>R209<br>R2037<br>R214<br>R2044                                                                                                                   | SA versus N<br>YTM (<br>5.20<br>7.98<br>9.46<br>9.75<br>10.31<br>10.54<br>9.75<br>10.69          | -29.00<br>amibian Bonds<br>Current Price<br>103.12<br>110.37<br>91.76<br>83.45<br>69.90<br>84.69<br>83.45<br>83.64                             | Chg [bp] -8.00 1.00 7.00 8.50 12.50 11.50 8.50 13.00       | NA Bonds<br>GC22<br>GC23<br>GC24<br>GC25<br>GC26<br>GC27<br>GC30<br>GC32<br>GC35<br>GC37<br>GC40                                         | YTM<br>4.25<br>6.81<br>7.45<br>7.83<br>8.34<br>8.69<br>10.33<br>11.44<br>11.65<br>12.85<br>13.07 | Premium 0 161 -53 -15 37 71 87 169 134 232 241                    | 94  Chg [bp] -7.81 -8.00 1.00 1.00 1.00 7.00 8.50 12.50 11.50 12.00                                                                    | November rally. Treasuries fell.   2019   2020   2019   2020   2019   2020   2019   2020   2020   2020   2020   2020   2020   2020   2020   2020   2020   2020   2020   2020   2020   2020   2020   2020   2020   2020   2020   2020   2020   2020   2020   2020   2020   2020   2020   2020   2020   2020   2020   2020   2020   2020   2020   2020   2020   2020   2020   2020   2020   2020   2020   2020   2020   2020   2020   2020   2020   2020   2020   2020   2020   2020   2020   2020   2020   2020   2020   2020   2020   2020   2020   2020   2020   2020   2020   2020   2020   2020   2020   2020   2020   2020   2020   2020   2020   2020   2020   2020   2020   2020   2020   2020   2020   2020   2020   2020   2020   2020   2020   2020   2020   2020   2020   2020   2020   2020   2020   2020   2020   2020   2020   2020   2020   2020   2020   2020   2020   2020   2020   2020   2020   2020   2020   2020   2020   2020   2020   2020   2020   2020   2020   2020   2020   2020   2020   2020   2020   2020   2020   2020   2020   2020   2020   2020   2020   2020   2020   2020   2020   2020   2020   2020   2020   2020   2020   2020   2020   2020   2020   2020   2020   2020   2020   2020   2020   2020   2020   2020   2020   2020   2020   2020   2020   2020   2020   2020   2020   2020   2020   2020   2020   2020   2020   2020   2020   2020   2020   2020   2020   2020   2020   2020   2020   2020   2020   2020   2020   2020   2020   2020   2020   2020   2020   2020   2020   2020   2020   2020   2020   2020   2020   2020   2020   2020   2020   2020   2020   2020   2020   2020   2020   2020   2020   2020   2020   2020   2020   2020   2020   2020   2020   2020   2020   2020   2020   2020   2020   2020   2020   2020   2020   2020   2020   2020   2020   2020   2020   2020   2020   2020   2020   2020   2020   2020   2020   2020   2020   2020   2020   2020   2020   2020   2020   2020   2020   2020   2020   2020   2020   2020   2020   2020   2020   2020   2020   2020   2020   2020   2020   2020   2020   2020   2020   2020   2020   2020   2020    |
| R2023<br>R186<br>R2030<br>R213<br>R209<br>R2037<br>R214<br>R2044                                                                                                                   | SA versus N<br>YTM (<br>5.20<br>7.98<br>9.46<br>9.75<br>10.31<br>10.54<br>9.75<br>10.69          | -29.00<br>amibian Bonds<br>Current Price<br>103.12<br>110.37<br>91.76<br>83.45<br>69.90<br>84.69<br>83.45<br>83.64                             | Chg [bp] -8.00 1.00 7.00 8.50 12.50 11.50 8.50 13.00       | NA Bonds<br>GC22<br>GC23<br>GC24<br>GC25<br>GC26<br>GC27<br>GC30<br>GC32<br>GC35<br>GC37<br>GC37<br>GC40                                 | YTM 4.25 6.81 7.45 7.83 8.34 8.69 10.33 11.44 11.65 12.85 13.07 13.28                            | Premium 0 161 -53 3-15 37 71 87 169 134 232 241                   | 94  Chg [bp] -7.81 -8.00 1.00 1.00 1.00 7.00 8.50 12.50 11.50 12.00 13.00                                                              | November rally. Treasuries fell.   2019   2020   2019   2020   2019   2020   2019   2020   2020   2020   2020   2020   2020   2020   2020   2020   2020   2020   2020   2020   2020   2020   2020   2020   2020   2020   2020   2020   2020   2020   2020   2020   2020   2020   2020   2020   2020   2020   2020   2020   2020   2020   2020   2020   2020   2020   2020   2020   2020   2020   2020   2020   2020   2020   2020   2020   2020   2020   2020   2020   2020   2020   2020   2020   2020   2020   2020   2020   2020   2020   2020   2020   2020   2020   2020   2020   2020   2020   2020   2020   2020   2020   2020   2020   2020   2020   2020   2020   2020   2020   2020   2020   2020   2020   2020   2020   2020   2020   2020   2020   2020   2020   2020   2020   2020   2020   2020   2020   2020   2020   2020   2020   2020   2020   2020   2020   2020   2020   2020   2020   2020   2020   2020   2020   2020   2020   2020   2020   2020   2020   2020   2020   2020   2020   2020   2020   2020   2020   2020   2020   2020   2020   2020   2020   2020   2020   2020   2020   2020   2020   2020   2020   2020   2020   2020   2020   2020   2020   2020   2020   2020   2020   2020   2020   2020   2020   2020   2020   2020   2020   2020   2020   2020   2020   2020   2020   2020   2020   2020   2020   2020   2020   2020   2020   2020   2020   2020   2020   2020   2020   2020   2020   2020   2020   2020   2020   2020   2020   2020   2020   2020   2020   2020   2020   2020   2020   2020   2020   2020   2020   2020   2020   2020   2020   2020   2020   2020   2020   2020   2020   2020   2020   2020   2020   2020   2020   2020   2020   2020   2020   2020   2020   2020   2020   2020   2020   2020   2020   2020   2020   2020   2020   2020   2020   2020   2020   2020   2020   2020   2020   2020   2020   2020   2020   2020   2020   2020   2020   2020   2020   2020   2020   2020   2020   2020   2020   2020   2020   2020   2020   2020   2020   2020   2020   2020   2020   2020   2020   2020   2020   2020   2020   2020   2020   2020   2020   2020    |
| R2023<br>R186<br>R2030<br>R213<br>R209<br>R2037<br>R214                                                                                                                            | SA versus N<br>YTM (<br>5.20<br>7.98<br>9.46<br>9.75<br>10.31<br>10.54<br>9.75<br>10.69          | -29.00<br>amibian Bonds<br>Current Price<br>103.12<br>110.37<br>91.76<br>83.45<br>69.90<br>84.69<br>83.45<br>83.64                             | Chg [bp] -8.00 1.00 7.00 8.50 12.50 11.50 8.50 13.00       | NA Bonds<br>GC22<br>GC23<br>GC24<br>GC25<br>GC26<br>GC27<br>GC30<br>GC30<br>GC35<br>GC37<br>GC40<br>GC43<br>GC43<br>GC43                 | YTM 4.25 6.81 7.45 7.83 8.34 8.69 10.33 11.44 11.65 12.85 13.07 13.28 13.31                      | Premium 0 161 -53 -15 37 71 87 169 134 232 241 260 262            | 94  Chg [bp] -7.81 -8.00 1.00 1.00 1.00 7.00 8.50 12.50 11.50 12.00 13.00                                                              | November rally. Treasuries fell.   2019   2020   2019   2020   2019   2020   2019   2020   2020   2020   2020   2020   2020   2020   2020   2020   2020   2020   2020   2020   2020   2020   2020   2020   2020   2020   2020   2020   2020   2020   2020   2020   2020   2020   2020   2020   2020   2020   2020   2020   2020   2020   2020   2020   2020   2020   2020   2020   2020   2020   2020   2020   2020   2020   2020   2020   2020   2020   2020   2020   2020   2020   2020   2020   2020   2020   2020   2020   2020   2020   2020   2020   2020   2020   2020   2020   2020   2020   2020   2020   2020   2020   2020   2020   2020   2020   2020   2020   2020   2020   2020   2020   2020   2020   2020   2020   2020   2020   2020   2020   2020   2020   2020   2020   2020   2020   2020   2020   2020   2020   2020   2020   2020   2020   2020   2020   2020   2020   2020   2020   2020   2020   2020   2020   2020   2020   2020   2020   2020   2020   2020   2020   2020   2020   2020   2020   2020   2020   2020   2020   2020   2020   2020   2020   2020   2020   2020   2020   2020   2020   2020   2020   2020   2020   2020   2020   2020   2020   2020   2020   2020   2020   2020   2020   2020   2020   2020   2020   2020   2020   2020   2020   2020   2020   2020   2020   2020   2020   2020   2020   2020   2020   2020   2020   2020   2020   2020   2020   2020   2020   2020   2020   2020   2020   2020   2020   2020   2020   2020   2020   2020   2020   2020   2020   2020   2020   2020   2020   2020   2020   2020   2020   2020   2020   2020   2020   2020   2020   2020   2020   2020   2020   2020   2020   2020   2020   2020   2020   2020   2020   2020   2020   2020   2020   2020   2020   2020   2020   2020   2020   2020   2020   2020   2020   2020   2020   2020   2020   2020   2020   2020   2020   2020   2020   2020   2020   2020   2020   2020   2020   2020   2020   2020   2020   2020   2020   2020   2020   2020   2020   2020   2020   2020   2020   2020   2020   2020   2020   2020   2020   2020   2020   2020   2020   2020   2020   2020    |
| R2023<br>R186<br>R2030<br>R213<br>R209<br>R2037<br>R214<br>R2044                                                                                                                   | SA versus N<br>YTM (<br>5.20<br>7.98<br>9.46<br>9.75<br>10.31<br>10.54<br>9.75<br>10.69          | -29.00<br>amibian Bonds<br>Current Price<br>103.12<br>110.37<br>91.76<br>83.45<br>69.90<br>84.69<br>83.45<br>83.64                             | Chg [bp] -8.00 1.00 7.00 8.50 12.50 11.50 8.50 13.00       | NA Bonds<br>GC22<br>GC23<br>GC24<br>GC25<br>GC26<br>GC27<br>GC30<br>GC32<br>GC37<br>GC37<br>GC40<br>GC43<br>GC43<br>GC43                 | YTM 4.25 6.81 7.45 7.83 8.34 8.69 10.33 11.44 11.65 12.85 13.07 13.28 13.31 13.39                | Premium 0 161 -53 -15 37 71 87 169 134 232 241 260 262 277        | 94  Chg [bp] -7.81 -8.00 1.00 1.00 1.00 7.00 8.50 12.50 11.50 12.00 13.00 13.00                                                        | November rally. Treasuries fell.   2019   2020   2019   2020   2019   2020   2019   2020   2020   2020   2020   2020   2020   2020   2020   2020   2020   2020   2020   2020   2020   2020   2020   2020   2020   2020   2020   2020   2020   2020   2020   2020   2020   2020   2020   2020   2020   2020   2020   2020   2020   2020   2020   2020   2020   2020   2020   2020   2020   2020   2020   2020   2020   2020   2020   2020   2020   2020   2020   2020   2020   2020   2020   2020   2020   2020   2020   2020   2020   2020   2020   2020   2020   2020   2020   2020   2020   2020   2020   2020   2020   2020   2020   2020   2020   2020   2020   2020   2020   2020   2020   2020   2020   2020   2020   2020   2020   2020   2020   2020   2020   2020   2020   2020   2020   2020   2020   2020   2020   2020   2020   2020   2020   2020   2020   2020   2020   2020   2020   2020   2020   2020   2020   2020   2020   2020   2020   2020   2020   2020   2020   2020   2020   2020   2020   2020   2020   2020   2020   2020   2020   2020   2020   2020   2020   2020   2020   2020   2020   2020   2020   2020   2020   2020   2020   2020   2020   2020   2020   2020   2020   2020   2020   2020   2020   2020   2020   2020   2020   2020   2020   2020   2020   2020   2020   2020   2020   2020   2020   2020   2020   2020   2020   2020   2020   2020   2020   2020   2020   2020   2020   2020   2020   2020   2020   2020   2020   2020   2020   2020   2020   2020   2020   2020   2020   2020   2020   2020   2020   2020   2020   2020   2020   2020   2020   2020   2020   2020   2020   2020   2020   2020   2020   2020   2020   2020   2020   2020   2020   2020   2020   2020   2020   2020   2020   2020   2020   2020   2020   2020   2020   2020   2020   2020   2020   2020   2020   2020   2020   2020   2020   2020   2020   2020   2020   2020   2020   2020   2020   2020   2020   2020   2020   2020   2020   2020   2020   2020   2020   2020   2020   2020   2020   2020   2020   2020   2020   2020   2020   2020   2020   2020   2020   2020   2020   2020   2020    |
| R2023<br>R186<br>R2030<br>R213<br>R209<br>R2037<br>R214<br>R2044                                                                                                                   | SA versus N<br>YTM (<br>5.20<br>7.98<br>9.46<br>9.75<br>10.31<br>10.54<br>9.75<br>10.69          | -29.00<br>amibian Bonds<br>Current Price<br>103.12<br>110.37<br>91.76<br>83.45<br>69.90<br>84.69<br>83.45<br>83.64                             | Chg [bp] -8.00 1.00 7.00 8.50 12.50 11.50 8.50 13.00       | NA Bonds<br>GC22<br>GC23<br>GC24<br>GC25<br>GC26<br>GC27<br>GC30<br>GC30<br>GC35<br>GC37<br>GC40<br>GC43<br>GC43<br>GC43                 | YTM 4.25 6.81 7.45 7.83 8.34 8.69 10.33 11.44 11.65 12.85 13.07 13.28 13.31                      | Premium 0 161 -53 -15 37 71 87 169 134 232 241 260 262            | 94  Chg [bp] -7.81 -8.00 1.00 1.00 1.00 7.00 8.50 12.50 11.50 12.00 13.00                                                              | November rally. Treasuries fell.   2019   2020   203   203   203   204   205   205   205   205   205   205   205   205   205   205   205   205   205   205   205   205   205   205   205   205   205   205   205   205   205   205   205   205   205   205   205   205   205   205   205   205   205   205   205   205   205   205   205   205   205   205   205   205   205   205   205   205   205   205   205   205   205   205   205   205   205   205   205   205   205   205   205   205   205   205   205   205   205   205   205   205   205   205   205   205   205   205   205   205   205   205   205   205   205   205   205   205   205   205   205   205   205   205   205   205   205   205   205   205   205   205   205   205   205   205   205   205   205   205   205   205   205   205   205   205   205   205   205   205   205   205   205   205   205   205   205   205   205   205   205   205   205   205   205   205   205   205   205   205   205   205   205   205   205   205   205   205   205   205   205   205   205   205   205   205   205   205   205   205   205   205   205   205   205   205   205   205   205   205   205   205   205   205   205   205   205   205   205   205   205   205   205   205   205   205   205   205   205   205   205   205   205   205   205   205   205   205   205   205   205   205   205   205   205   205   205   205   205   205   205   205   205   205   205   205   205   205   205   205   205   205   205   205   205   205   205   205   205   205   205   205   205   205   205   205   205   205   205   205   205   205   205   205   205   205   205   205   205   205   205   205   205   205   205   205   205   205   205   205   205   205   205   205   205   205   205   205   205   205   205   205   205   205   205   205   205   205   205   205   205   205   205   205   205   205   205   205   205   205   205   205   205   205   205   205   205   205   205   205   205   205   205   205   205   205   205   205   205   205   205   205   205   205   205   205   205   205   205   205   205   205   205   205   205 |
| R2023<br>1186<br>R2030<br>R213<br>R209<br>R2037<br>R214<br>R2044<br>R2048                                                                                                          | SA versus N<br>YTM (5.20<br>7.98<br>9.46<br>9.75<br>10.31<br>10.54<br>9.75<br>10.69<br>10.63     | -29.00<br>amibian Bonds<br>Current Price<br>103.12<br>110.37<br>91.76<br>83.45<br>69.90<br>84.69<br>83.45<br>83.64<br>83.50                    | Chg [bp] -8.00 1.00 7.00 8.50 12.50 11.50 8.50 13.00       | NA Bonds<br>GC22<br>GC23<br>GC24<br>GC25<br>GC26<br>GC27<br>GC30<br>GC32<br>GC37<br>GC37<br>GC40<br>GC43<br>GC43<br>GC43                 | YTM 4.25 6.81 7.45 7.83 8.34 8.69 10.33 11.44 11.65 12.85 13.07 13.28 13.31 13.39                | Premium 0 161 -53 -15 37 71 87 169 134 232 241 260 262 277        | 94  Chg [bp] -7.81 -8.00 1.00 1.00 1.00 7.00 8.50 12.50 11.50 12.00 13.00 13.00                                                        | 2019   2020   203   204   205   205   205   205   205   205   205   205   205   205   205   205   205   205   205   205   205   205   205   205   205   205   205   205   205   205   205   205   205   205   205   205   205   205   205   205   205   205   205   205   205   205   205   205   205   205   205   205   205   205   205   205   205   205   205   205   205   205   205   205   205   205   205   205   205   205   205   205   205   205   205   205   205   205   205   205   205   205   205   205   205   205   205   205   205   205   205   205   205   205   205   205   205   205   205   205   205   205   205   205   205   205   205   205   205   205   205   205   205   205   205   205   205   205   205   205   205   205   205   205   205   205   205   205   205   205   205   205   205   205   205   205   205   205   205   205   205   205   205   205   205   205   205   205   205   205   205   205   205   205   205   205   205   205   205   205   205   205   205   205   205   205   205   205   205   205   205   205   205   205   205   205   205   205   205   205   205   205   205   205   205   205   205   205   205   205   205   205   205   205   205   205   205   205   205   205   205   205   205   205   205   205   205   205   205   205   205   205   205   205   205   205   205   205   205   205   205   205   205   205   205   205   205   205   205   205   205   205   205   205   205   205   205   205   205   205   205   205   205   205   205   205   205   205   205   205   205   205   205   205   205   205   205   205   205   205   205   205   205   205   205   205   205   205   205   205   205   205   205   205   205   205   205   205   205   205   205   205   205   205   205   205   205   205   205   205   205   205   205   205   205   205   205   205   205   205   205   205   205   205   205   205   205   205   205   205   205   205   205   205   205   205   205   205   205   205   205   205   205   205   205   205   205   205   205   205   205   205   205   205   205   205   205   205   205   205   20 |
| R2023<br>R186<br>R2030<br>R213<br>R209<br>R2037<br>R214<br>R2044<br>R2048                                                                                                          | SA versus N<br>YTM (5.20<br>7.98<br>9.46<br>9.75<br>10.31<br>10.54<br>9.75<br>10.69<br>10.63     | -29.00<br>amibian Bonds<br>Current Price<br>103.12<br>110.37<br>91.76<br>83.45<br>69.90<br>84.69<br>83.45<br>83.64<br>83.50                    | Chg [bp] -8.00 1.00 7.00 8.50 12.50 11.50 8.50 13.00 13.00 | NA Bonds<br>GC22<br>GC23<br>GC24<br>GC25<br>GC26<br>GC27<br>GC30<br>GC32<br>GC35<br>GC37<br>GC40<br>GC43<br>GC48<br>GC45                 | YTM 4.25 6.81 7.45 7.83 8.34 8.69 10.33 11.44 11.65 12.85 13.07 13.28 13.31 13.39 13.56          | Premium 0 161 -53 -15 37 71 87 169 134 232 241 260 262 277 293    | 94  Chg [bp] -7.81 -8.00 1.00 1.00 1.00 7.00 8.50 12.50 11.50 12.00 13.00 13.00 13.00                                                  | November rally. Treasuries fell.   2019   2020   203   203   204   205   205   205   205   205   205   205   205   205   205   205   205   205   205   205   205   205   205   205   205   205   205   205   205   205   205   205   205   205   205   205   205   205   205   205   205   205   205   205   205   205   205   205   205   205   205   205   205   205   205   205   205   205   205   205   205   205   205   205   205   205   205   205   205   205   205   205   205   205   205   205   205   205   205   205   205   205   205   205   205   205   205   205   205   205   205   205   205   205   205   205   205   205   205   205   205   205   205   205   205   205   205   205   205   205   205   205   205   205   205   205   205   205   205   205   205   205   205   205   205   205   205   205   205   205   205   205   205   205   205   205   205   205   205   205   205   205   205   205   205   205   205   205   205   205   205   205   205   205   205   205   205   205   205   205   205   205   205   205   205   205   205   205   205   205   205   205   205   205   205   205   205   205   205   205   205   205   205   205   205   205   205   205   205   205   205   205   205   205   205   205   205   205   205   205   205   205   205   205   205   205   205   205   205   205   205   205   205   205   205   205   205   205   205   205   205   205   205   205   205   205   205   205   205   205   205   205   205   205   205   205   205   205   205   205   205   205   205   205   205   205   205   205   205   205   205   205   205   205   205   205   205   205   205   205   205   205   205   205   205   205   205   205   205   205   205   205   205   205   205   205   205   205   205   205   205   205   205   205   205   205   205   205   205   205   205   205   205   205   205   205   205   205   205   205   205   205   205   205   205   205   205   205   205   205   205   205   205   205   205   205   205   205   205   205   205   205   205   205   205   205   205   205   205   205   205   205   205   205   205 |
| R2023<br>R186<br>R2030<br>R213<br>R209<br>R2037<br>R214<br>R2044<br>R2048                                                                                                          | SA versus N<br>YTM (5.20<br>7.98<br>9.46<br>9.75<br>10.31<br>10.54<br>9.75<br>10.69<br>10.63     | -29.00  amibian Bonds  Current Price 103.12 110.37 91.76 83.45 69.90 84.69 83.45 83.64 83.50  (%)                                              | Chg [bp] -8.00 1.00 7.00 8.50 12.50 11.50 8.50 13.00 13.00 | NA Bonds<br>GC22<br>GC23<br>GC24<br>GC25<br>GC26<br>GC27<br>GC30<br>GC32<br>GC37<br>GC37<br>GC40<br>GC43<br>GC48<br>GC45<br>GC48<br>GC45 | YTM 4.25 6.81 7.45 7.83 8.34 8.69 10.33 11.44 11.65 12.85 13.07 13.28 13.31 13.39 13.56          | Premium 0 161 -53 -15 37 71 87 169 134 232 241 260 262 277 293    | Chg [bp] -7.81 -8.00 1.00 1.00 1.00 7.00 8.50 12.50 11.50 12.00 13.00 13.00 13.00 13.00 ytd % BoN                                      | November rally. Treasuries fell.   2019   2020   203   203   203   203   203   203   203   203   203   203   203   203   203   203   203   203   203   203   203   203   203   203   203   203   203   203   203   203   203   203   203   203   203   203   203   203   203   203   203   203   203   203   203   203   203   203   203   203   203   203   203   203   203   203   203   203   203   203   203   203   203   203   203   203   203   203   203   203   203   203   203   203   203   203   203   203   203   203   203   203   203   203   203   203   203   203   203   203   203   203   203   203   203   203   203   203   203   203   203   203   203   203   203   203   203   203   203   203   203   203   203   203   203   203   203   203   203   203   203   203   203   203   203   203   203   203   203   203   203   203   203   203   203   203   203   203   203   203   203   203   203   203   203   203   203   203   203   203   203   203   203   203   203   203   203   203   203   203   203   203   203   203   203   203   203   203   203   203   203   203   203   203   203   203   203   203   203   203   203   203   203   203   203   203   203   203   203   203   203   203   203   203   203   203   203   203   203   203   203   203   203   203   203   203   203   203   203   203   203   203   203   203   203   203   203   203   203   203   203   203   203   203   203   203   203   203   203   203   203   203   203   203   203   203   203   203   203   203   203   203   203   203   203   203   203   203   203   203   203   203   203   203   203   203   203   203   203   203   203   203   203   203   203   203   203   203   203   203   203   203   203   203   203   203   203   203   203   203   203   203   203   203   203   203   203   203   203   203   203   203   203   203   203   203   203   203   203   203   203   203   203   203   203   203   203   203   203   203   203   203   203   203   203   203   203   203   203   203   203   203   203   203   203   203   203   203   203   203   203   203   203   203   203 |
| R2023<br>R186<br>R2030<br>R213<br>R209<br>R2037<br>R214<br>R2044<br>R2048                                                                                                          | SA versus N<br>YTM (5.20<br>7.98<br>9.46<br>9.75<br>10.31<br>10.54<br>9.75<br>10.69<br>10.63     | -29.00  amibian Bonds  Current Price 103.12 110.37 91.76 83.45 69.90 84.69 83.45 83.64 83.50  (%)  Leve 229.791                                | Chg [bp] -8.00 1.00 7.00 8.50 12.50 11.50 8.50 13.00 13.00 | NA Bonds<br>GC22<br>GC23<br>GC24<br>GC25<br>GC26<br>GC27<br>GC30<br>GC32<br>GC35<br>GC37<br>GC40<br>GC43<br>GC48<br>GC48<br>GC50         | YTM 4.25 6.81 7.45 7.83 8.34 8.69 10.33 11.44 11.65 12.85 13.07 13.28 13.31 13.39 13.56          | Premium 0 161 -53 -15 -37 71 87 169 134 232 241 260 262 277 293   | Chg [bp] -7.81 -8.00 1.00 1.00 1.00 7.00 8.50 12.50 11.50 12.00 13.00 13.00 13.00 13.00 13.00 13.00 17 Feb                             | SARB   FOMC   2019   2020   2019   2020   2019   2020   2019   2020   2019   2020   2019   2020   2019   2020   2019   2020   2020   2020   2020   2020   2020   2020   2020   2020   2020   2020   2020   2020   2020   2020   2020   2020   2020   2020   2020   2020   2020   2020   2020   2020   2020   2020   2020   2020   2020   2020   2020   2020   2020   2020   2020   2020   2020   2020   2020   2020   2020   2020   2020   2020   2020   2020   2020   2020   2020   2020   2020   2020   2020   2020   2020   2020   2020   2020   2020   2020   2020   2020   2020   2020   2020   2020   2020   2020   2020   2020   2020   2020   2020   2020   2020   2020   2020   2020   2020   2020   2020   2020   2020   2020   2020   2020   2020   2020   2020   2020   2020   2020   2020   2020   2020   2020   2020   2020   2020   2020   2020   2020   2020   2020   2020   2020   2020   2020   2020   2020   2020   2020   2020   2020   2020   2020   2020   2020   2020   2020   2020   2020   2020   2020   2020   2020   2020   2020   2020   2020   2020   2020   2020   2020   2020   2020   2020   2020   2020   2020   2020   2020   2020   2020   2020   2020   2020   2020   2020   2020   2020   2020   2020   2020   2020   2020   2020   2020   2020   2020   2020   2020   2020   2020   2020   2020   2020   2020   2020   2020   2020   2020   2020   2020   2020   2020   2020   2020   2020   2020   2020   2020   2020   2020   2020   2020   2020   2020   2020   2020   2020   2020   2020   2020   2020   2020   2020   2020   2020   2020   2020   2020   2020   2020   2020   2020   2020   2020   2020   2020   2020   2020   2020   2020   2020   2020   2020   2020   2020   2020   2020   2020   2020   2020   2020   2020   2020   2020   2020   2020   2020   2020   2020   2020   2020   2020   2020   2020   2020   2020   2020   2020   2020   2020   2020   2020   2020   2020   2020   2020   2020   2020   2020   2020   2020   2020   2020   2020   2020   2020   2020   2020   2020   2020   2020   2020   2020   2020   2020   2020   2020   2020   2020   2020    |
| R2023<br>R186<br>R2030<br>R213<br>R209<br>R2037<br>R214<br>R2044<br>R2048<br>JG Indices and I                                                                                      | SA versus N<br>YTM (<br>5.20<br>7.98<br>9.46<br>9.75<br>10.31<br>10.54<br>9.75<br>10.69<br>10.63 | -29.00  amibian Bonds  Current Price 103.12 110.37 91.76 83.45 69.90 84.69 83.45 83.64 83.50  (%)  Level 229.791 251.925                       | Chg [bp] -8.00 1.00 7.00 8.50 12.50 11.50 8.50 13.00 13.00 | NA Bonds<br>GC22<br>GC23<br>GC24<br>GC25<br>GC26<br>GC27<br>GC30<br>GC32<br>GC35<br>GC37<br>GC40<br>GC43<br>GC43<br>GC45<br>GC48<br>GC50 | YTM 4.25 6.81 7.45 7.83 8.34 8.69 10.33 11.44 11.65 12.85 13.07 13.28 13.31 13.39 13.56          | Premium 0 161 -53 -15 37 71 87 169 134 232 241 260 262 277 293    | Chg [bp] -7.81 -8.00 1.00 1.00 1.00 1.00 7.00 8.50 12.50 11.50 12.00 13.00 13.00 13.00  ytd % BoN 3.617 17 Feb 2.668 14 Apr            | November rally. Treasuries fell.   2019   2020   203   203   203   203   203   203   203   203   203   203   203   203   203   203   203   203   203   203   203   203   203   203   203   203   203   203   203   203   203   203   203   203   203   203   203   203   203   203   203   203   203   203   203   203   203   203   203   203   203   203   203   203   203   203   203   203   203   203   203   203   203   203   203   203   203   203   203   203   203   203   203   203   203   203   203   203   203   203   203   203   203   203   203   203   203   203   203   203   203   203   203   203   203   203   203   203   203   203   203   203   203   203   203   203   203   203   203   203   203   203   203   203   203   203   203   203   203   203   203   203   203   203   203   203   203   203   203   203   203   203   203   203   203   203   203   203   203   203   203   203   203   203   203   203   203   203   203   203   203   203   203   203   203   203   203   203   203   203   203   203   203   203   203   203   203   203   203   203   203   203   203   203   203   203   203   203   203   203   203   203   203   203   203   203   203   203   203   203   203   203   203   203   203   203   203   203   203   203   203   203   203   203   203   203   203   203   203   203   203   203   203   203   203   203   203   203   203   203   203   203   203   203   203   203   203   203   203   203   203   203   203   203   203   203   203   203   203   203   203   203   203   203   203   203   203   203   203   203   203   203   203   203   203   203   203   203   203   203   203   203   203   203   203   203   203   203   203   203   203   203   203   203   203   203   203   203   203   203   203   203   203   203   203   203   203   203   203   203   203   203   203   203   203   203   203   203   203   203   203   203   203   203   203   203   203   203   203   203   203   203   203   203   203   203   203   203   203   203   203   203   203   203   203   203   203   203   203   203   203   203   203   203   203 |
| R2023<br>R186<br>R2030<br>R213<br>R209<br>R2037<br>R214<br>R2044<br>R2048<br>UJG Indices and I                                                                                     | SA versus N<br>YTM (<br>5.20<br>7.98<br>9.46<br>9.75<br>10.31<br>10.54<br>9.75<br>10.69<br>10.63 | -29.00  amibian Bonds  Current Price 103.12 110.37 91.76 83.45 69.90 84.69 83.45 83.64 83.50  (%)  Leve 229.791 251.925 3.772                  | Chg [bp] -8.00 1.00 7.00 8.50 12.50 11.50 8.50 13.00 13.00 | NA Bonds<br>GC22<br>GC23<br>GC24<br>GC25<br>GC26<br>GC30<br>GC32<br>GC35<br>GC37<br>GC40<br>GC43<br>GC45<br>GC48<br>GC45<br>GC48<br>GC50 | YTM 4.25 6.81 7.45 7.83 8.34 8.69 10.33 11.44 11.65 12.85 13.07 13.28 13.31 13.39 13.56          | Premium 0 161 -53 37 -71 87 71 87 169 134 232 241 260 262 277 293 | Chg [bp] -7.81 -8.00 1.00 1.00 1.00 7.00 8.50 12.50 11.50 13.00 13.00 13.00 13.00 13.00  ytd % BoN 3.617 17 Feb 2.668 14 Apr 16 Jun    | November rally. Treasuries fell.   2019   2020   203   203   203   203   203   203   203   203   203   203   203   203   203   203   203   203   203   203   203   203   203   203   203   203   203   203   203   203   203   203   203   203   203   203   203   203   203   203   203   203   203   203   203   203   203   203   203   203   203   203   203   203   203   203   203   203   203   203   203   203   203   203   203   203   203   203   203   203   203   203   203   203   203   203   203   203   203   203   203   203   203   203   203   203   203   203   203   203   203   203   203   203   203   203   203   203   203   203   203   203   203   203   203   203   203   203   203   203   203   203   203   203   203   203   203   203   203   203   203   203   203   203   203   203   203   203   203   203   203   203   203   203   203   203   203   203   203   203   203   203   203   203   203   203   203   203   203   203   203   203   203   203   203   203   203   203   203   203   203   203   203   203   203   203   203   203   203   203   203   203   203   203   203   203   203   203   203   203   203   203   203   203   203   203   203   203   203   203   203   203   203   203   203   203   203   203   203   203   203   203   203   203   203   203   203   203   203   203   203   203   203   203   203   203   203   203   203   203   203   203   203   203   203   203   203   203   203   203   203   203   203   203   203   203   203   203   203   203   203   203   203   203   203   203   203   203   203   203   203   203   203   203   203   203   203   203   203   203   203   203   203   203   203   203   203   203   203   203   203   203   203   203   203   203   203   203   203   203   203   203   203   203   203   203   203   203   203   203   203   203   203   203   203   203   203   203   203   203   203   203   203   203   203   203   203   203   203   203   203   203   203   203   203   203   203   203   203   203   203   203   203   203   203   203   203   203   203   203   203   203   203   203   203 |
| R2023 R186 R2030 R213 R209 R214 R2044 R2044 R2048  UG Indices and I UG Money Mark WIBAR Overnigh WIBAR 3m                                                                          | SA versus N<br>YTM (<br>5.20<br>7.98<br>9.46<br>9.75<br>10.31<br>10.54<br>9.75<br>10.69<br>10.63 | -29.00  amibian Bonds  Current Price 103.12 110.37 91.76 83.45 69.90 84.69 83.45 83.64 83.50  (%)  Level 229.791 251.925 3.772 4.369           | Chg [bp] -8.00 1.00 7.00 8.50 12.50 11.50 8.50 13.00 13.00 | NA Bonds<br>GC22<br>GC23<br>GC24<br>GC25<br>GC26<br>GC27<br>GC30<br>GC32<br>GC35<br>GC37<br>GC40<br>GC43<br>GC43<br>GC45<br>GC48<br>GC50 | YTM 4.25 6.81 7.45 7.83 8.34 8.69 10.33 11.44 11.65 12.85 13.07 13.28 13.31 13.39 13.56          | Premium 0 161 -53 -15 -37 71 87 169 134 232 241 260 262 277 293   | Chg [bp] -7.81 -8.00 1.00 1.00 1.00 7.00 8.50 12.50 11.50 12.00 13.00 13.00 13.00 13.00 13.00 14 Apr 2.668 14 Apr 16 Jun 18 Aug        | November rally. Treasuries fell.     2019   2020   203   203   203   203   203   203   203   203   203   203   203   203   203   203   203   203   203   203   203   203   203   203   203   203   203   203   203   203   203   203   203   203   203   203   203   203   203   203   203   203   203   203   203   203   203   203   203   203   203   203   203   203   203   203   203   203   203   203   203   203   203   203   203   203   203   203   203   203   203   203   203   203   203   203   203   203   203   203   203   203   203   203   203   203   203   203   203   203   203   203   203   203   203   203   203   203   203   203   203   203   203   203   203   203   203   203   203   203   203   203   203   203   203   203   203   203   203   203   203   203   203   203   203   203   203   203   203   203   203   203   203   203   203   203   203   203   203   203   203   203   203   203   203   203   203   203   203   203   203   203   203   203   203   203   203   203   203   203   203   203   203   203   203   203   203   203   203   203   203   203   203   203   203   203   203   203   203   203   203   203   203   203   203   203   203   203   203   203   203   203   203   203   203   203   203   203   203   203   203   203   203   203   203   203   203   203   203   203   203   203   203   203   203   203   203   203   203   203   203   203   203   203   203   203   203   203   203   203   203   203   203   203   203   203   203   203   203   203   203   203   203   203   203   203   203   203   203   203   203   203   203   203   203   203   203   203   203   203   203   203   203   203   203   203   203   203   203   203   203   203   203   203   203   203   203   203   203   203   203   203   203   203   203   203   203   203   203   203   203   203   203   203   203   203   203   203   203   203   203   203   203   203   203   203   203   203   203   203   203   203   203   203   203   203   203   203   203   203   203   203   203   203   203   203   203   203   203   203   203   203   203   203   2 |
| R2023 R186 R2030 R213 R209 R214 R2044 R2048  LJG Indices and I LJG Money Mark LJG Bond Index WIBAR Overnigh WIBAR 3m SA Repo Rate                                                  | SA versus N<br>YTM (<br>5.20<br>7.98<br>9.46<br>9.75<br>10.31<br>10.54<br>9.75<br>10.69<br>10.63 | -29.00  amibian Bonds  Current Price 103.12 110.37 91.76 83.45 69.90 84.69 83.45 83.64 83.50  (%)  Level 229.791 251.925 3.772 4.369 3.50      | Chg [bp] -8.00 1.00 7.00 8.50 12.50 11.50 8.50 13.00 13.00 | NA Bonds<br>GC22<br>GC23<br>GC24<br>GC25<br>GC26<br>GC30<br>GC32<br>GC35<br>GC37<br>GC40<br>GC43<br>GC45<br>GC48<br>GC45<br>GC48<br>GC50 | YTM 4.25 6.81 7.45 7.83 8.34 8.69 10.33 11.44 11.65 12.85 13.07 13.28 13.31 13.39 13.56          | Premium 0 161 -53 37 -71 87 71 87 169 134 232 241 260 262 277 293 | Chg [bp] -7.81 -8.00 1.00 1.00 1.00 7.00 8.50 12.50 11.50 12.00 13.00 13.00 13.00 13.00 13.01 17 Feb 2.668 14 Apr 16 Jun 18 Aug 20 Oct | SARB   FOMC   21 Jan   22 Jul   16 Jun   23 Sep   28 Jul   28 Jul   24 Jul   24 Jul   24 Jul   24 Jul   24 Jul   24 Jul   25 Ju |
| R2023 R186 R2030 R213 R209 R214 R2044 R2048  UG Indices and I UG Money Mark UG Bond Index WIBAR Overnigh WIBAR 3m SA Repo Rate SA Prime Rate                                       | SA versus N<br>YTM (5.20<br>7.98<br>9.46<br>9.75<br>10.31<br>10.54<br>9.75<br>10.69<br>10.63     | -29.00  amibian Bonds  Current Price 103.12 110.37 91.76 83.45 69.90 84.69 83.45 83.64 83.50  (%)  Level 229.791 251.925 3.772 4.369 3.50 7.00 | Chg [bp] -8.00 1.00 7.00 8.50 12.50 11.50 8.50 13.00 13.00 | NA Bonds<br>GC22<br>GC23<br>GC24<br>GC25<br>GC26<br>GC30<br>GC32<br>GC35<br>GC37<br>GC40<br>GC43<br>GC45<br>GC48<br>GC45<br>GC48<br>GC50 | YTM 4.25 6.81 7.45 7.83 8.34 8.69 10.33 11.44 11.65 12.85 13.07 13.28 13.31 13.39 13.56          | Premium 0 161 -53 37 -71 87 71 87 169 134 232 241 260 262 277 293 | Chg [bp] -7.81 -8.00 1.00 1.00 1.00 7.00 8.50 12.50 11.50 12.00 13.00 13.00 13.00 13.00 13.00 14 Apr 2.668 14 Apr 16 Jun 18 Aug        | November rally. Treasuries fell.   2019   2020   203   203   203   203   203   203   203   203   203   203   203   203   203   203   203   203   203   203   203   203   203   203   203   203   203   203   203   203   203   203   203   203   203   203   203   203   203   203   203   203   203   203   203   203   203   203   203   203   203   203   203   203   203   203   203   203   203   203   203   203   203   203   203   203   203   203   203   203   203   203   203   203   203   203   203   203   203   203   203   203   203   203   203   203   203   203   203   203   203   203   203   203   203   203   203   203   203   203   203   203   203   203   203   203   203   203   203   203   203   203   203   203   203   203   203   203   203   203   203   203   203   203   203   203   203   203   203   203   203   203   203   203   203   203   203   203   203   203   203   203   203   203   203   203   203   203   203   203   203   203   203   203   203   203   203   203   203   203   203   203   203   203   203   203   203   203   203   203   203   203   203   203   203   203   203   203   203   203   203   203   203   203   203   203   203   203   203   203   203   203   203   203   203   203   203   203   203   203   203   203   203   203   203   203   203   203   203   203   203   203   203   203   203   203   203   203   203   203   203   203   203   203   203   203   203   203   203   203   203   203   203   203   203   203   203   203   203   203   203   203   203   203   203   203   203   203   203   203   203   203   203   203   203   203   203   203   203   203   203   203   203   203   203   203   203   203   203   203   203   203   203   203   203   203   203   203   203   203   203   203   203   203   203   203   203   203   203   203   203   203   203   203   203   203   203   203   203   203   203   203   203   203   203   203   203   203   203   203   203   203   203   203   203   203   203   203   203   203   203   203   203   203   203   203   203   203   203   203   203   203   203   203   203 |
| SA Bonds R2023 R186 R2030 R213 R209 R214 R2044 R2044 R2048  IJG Money Mark IJG Bond Index WIBAR Overnigh WIBAR 3m SA Repo Rate SA Prime Rate NAM Bank Rate NAM Rate NAM Prime Rate | SA versus N<br>YTM (<br>5.20<br>7.98<br>9.46<br>9.75<br>10.31<br>10.54<br>9.75<br>10.69<br>10.63 | -29.00  amibian Bonds  Current Price 103.12 110.37 91.76 83.45 69.90 84.69 83.45 83.64 83.50  (%)  Level 229.791 251.925 3.772 4.369 3.50      | Chg [bp] -8.00 1.00 7.00 8.50 12.50 11.50 8.50 13.00 13.00 | NA Bonds<br>GC22<br>GC23<br>GC24<br>GC25<br>GC26<br>GC30<br>GC32<br>GC35<br>GC37<br>GC40<br>GC43<br>GC45<br>GC48<br>GC45<br>GC48<br>GC50 | YTM 4.25 6.81 7.45 7.83 8.34 8.69 10.33 11.44 11.65 12.85 13.07 13.28 13.31 13.39 13.56          | Premium 0 161 -53 37 -71 87 71 87 169 134 232 241 260 262 277 293 | Chg [bp] -7.81 -8.00 1.00 1.00 1.00 7.00 8.50 12.50 11.50 12.00 13.00 13.00 13.00 13.00 13.01 17 Feb 2.668 14 Apr 16 Jun 18 Aug 20 Oct | SARB   FOMC   21 Jan   22 Jul   16 Jun   23 Sep   28 Jul   28 Jul   24 Jul   24 Jul   24 Jul   24 Jul   24 Jul   24 Jul   25 Ju |