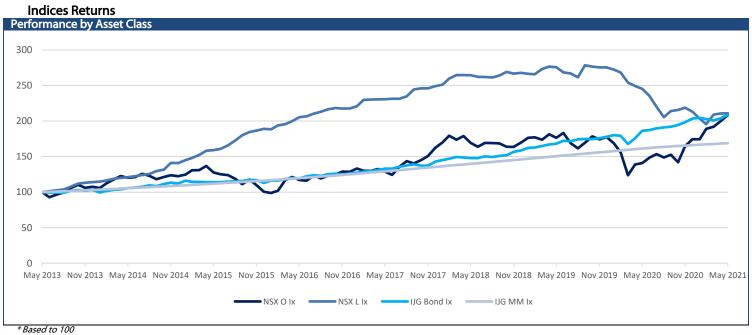

IJG Daily Bulletin Wednesday, 17 November 2021

| Local Indices                                                                                                                                                                      |                                                                                                  |                                                                                                                                                |                                                            |                                                                                                                                          |                                                                                                  |                                                                   |                                                                                                                                        | The Day Ahead                                                                                                                                                                                                                                                                                                                                                                                                                                                                                                                                                                                                                                                                                                                                                                                                                                                                                                                                                                                                                                                                                                                                                                                                                                                                                                                                                                                                                                                                                                                                                                                                                                                                                                                                                                                                                                                                                                                                                                                                                                                                                                                |
|------------------------------------------------------------------------------------------------------------------------------------------------------------------------------------|--------------------------------------------------------------------------------------------------|------------------------------------------------------------------------------------------------------------------------------------------------|------------------------------------------------------------|------------------------------------------------------------------------------------------------------------------------------------------|--------------------------------------------------------------------------------------------------|-------------------------------------------------------------------|----------------------------------------------------------------------------------------------------------------------------------------|------------------------------------------------------------------------------------------------------------------------------------------------------------------------------------------------------------------------------------------------------------------------------------------------------------------------------------------------------------------------------------------------------------------------------------------------------------------------------------------------------------------------------------------------------------------------------------------------------------------------------------------------------------------------------------------------------------------------------------------------------------------------------------------------------------------------------------------------------------------------------------------------------------------------------------------------------------------------------------------------------------------------------------------------------------------------------------------------------------------------------------------------------------------------------------------------------------------------------------------------------------------------------------------------------------------------------------------------------------------------------------------------------------------------------------------------------------------------------------------------------------------------------------------------------------------------------------------------------------------------------------------------------------------------------------------------------------------------------------------------------------------------------------------------------------------------------------------------------------------------------------------------------------------------------------------------------------------------------------------------------------------------------------------------------------------------------------------------------------------------------|
|                                                                                                                                                                                    | Level                                                                                            | Net Change                                                                                                                                     | d/d %                                                      | mtd %                                                                                                                                    | ytd %                                                                                            | 52Wk High                                                         | 52Wk Low                                                                                                                               | The Day Ahead Economic News                                                                                                                                                                                                                                                                                                                                                                                                                                                                                                                                                                                                                                                                                                                                                                                                                                                                                                                                                                                                                                                                                                                                                                                                                                                                                                                                                                                                                                                                                                                                                                                                                                                                                                                                                                                                                                                                                                                                                                                                                                                                                                  |
| NSX Overall                                                                                                                                                                        | 1480                                                                                             | 8.42                                                                                                                                           | 0.57                                                       | 1.36                                                                                                                                     | 20.14                                                                                            | 52WK HIGH<br>5967                                                 | 1019                                                                                                                                   | US Building Permits, Housing Starts (Oct)                                                                                                                                                                                                                                                                                                                                                                                                                                                                                                                                                                                                                                                                                                                                                                                                                                                                                                                                                                                                                                                                                                                                                                                                                                                                                                                                                                                                                                                                                                                                                                                                                                                                                                                                                                                                                                                                                                                                                                                                                                                                                    |
| NSX Local                                                                                                                                                                          | 499                                                                                              | 0.00                                                                                                                                           | 0.00                                                       | 6.61                                                                                                                                     | 9.35                                                                                             | 469                                                               | 412                                                                                                                                    | US MBA Mortgage Applications (12 Nov)                                                                                                                                                                                                                                                                                                                                                                                                                                                                                                                                                                                                                                                                                                                                                                                                                                                                                                                                                                                                                                                                                                                                                                                                                                                                                                                                                                                                                                                                                                                                                                                                                                                                                                                                                                                                                                                                                                                                                                                                                                                                                        |
| JSE ALSI                                                                                                                                                                           | 70938                                                                                            | 847.87                                                                                                                                         | 1.21                                                       | 5.15                                                                                                                                     | 19.41                                                                                            | 71049                                                             | 56459                                                                                                                                  | UK CPI (Oct)                                                                                                                                                                                                                                                                                                                                                                                                                                                                                                                                                                                                                                                                                                                                                                                                                                                                                                                                                                                                                                                                                                                                                                                                                                                                                                                                                                                                                                                                                                                                                                                                                                                                                                                                                                                                                                                                                                                                                                                                                                                                                                                 |
| JSE Top40                                                                                                                                                                          | 64281                                                                                            | 800.69                                                                                                                                         | 1.26                                                       | 5.71                                                                                                                                     | 18.21                                                                                            | 64387.52                                                          | 51749.05                                                                                                                               | UK Retail Price Index (Oct)                                                                                                                                                                                                                                                                                                                                                                                                                                                                                                                                                                                                                                                                                                                                                                                                                                                                                                                                                                                                                                                                                                                                                                                                                                                                                                                                                                                                                                                                                                                                                                                                                                                                                                                                                                                                                                                                                                                                                                                                                                                                                                  |
| JSE INDI                                                                                                                                                                           | 95652                                                                                            | 1561.43                                                                                                                                        | 1.66                                                       | 9.33                                                                                                                                     | 22.79                                                                                            | 95723                                                             | 75418                                                                                                                                  | UK RPI (Oct)                                                                                                                                                                                                                                                                                                                                                                                                                                                                                                                                                                                                                                                                                                                                                                                                                                                                                                                                                                                                                                                                                                                                                                                                                                                                                                                                                                                                                                                                                                                                                                                                                                                                                                                                                                                                                                                                                                                                                                                                                                                                                                                 |
| JSE FINI<br>JSE RESI                                                                                                                                                               | 14029<br>64905                                                                                   | -49.23<br>978.82                                                                                                                               | -0.35<br>1.53                                              | 0.52<br>3.04                                                                                                                             | 16.32<br>12.73                                                                                   | 14777<br>73210                                                    | 11119<br>51044                                                                                                                         | Eurozone CPI (Oct F)                                                                                                                                                                                                                                                                                                                                                                                                                                                                                                                                                                                                                                                                                                                                                                                                                                                                                                                                                                                                                                                                                                                                                                                                                                                                                                                                                                                                                                                                                                                                                                                                                                                                                                                                                                                                                                                                                                                                                                                                                                                                                                         |
| JSE Banks                                                                                                                                                                          | 8133                                                                                             | -47.53                                                                                                                                         | -0.58                                                      | 0.32                                                                                                                                     | 18.75                                                                                            | 8790                                                              | 6275                                                                                                                                   | 24.020 (0 00)                                                                                                                                                                                                                                                                                                                                                                                                                                                                                                                                                                                                                                                                                                                                                                                                                                                                                                                                                                                                                                                                                                                                                                                                                                                                                                                                                                                                                                                                                                                                                                                                                                                                                                                                                                                                                                                                                                                                                                                                                                                                                                                |
| Global Indices                                                                                                                                                                     | 0133                                                                                             | 47.55                                                                                                                                          | 0.50                                                       | 0.52                                                                                                                                     | 10.75                                                                                            | 0770                                                              | 0273                                                                                                                                   |                                                                                                                                                                                                                                                                                                                                                                                                                                                                                                                                                                                                                                                                                                                                                                                                                                                                                                                                                                                                                                                                                                                                                                                                                                                                                                                                                                                                                                                                                                                                                                                                                                                                                                                                                                                                                                                                                                                                                                                                                                                                                                                              |
| Global Illuices                                                                                                                                                                    | Level                                                                                            | Net Change                                                                                                                                     | d/d %                                                      | mtd %                                                                                                                                    | ytd %                                                                                            | 52Wk High                                                         | 52Wk Low                                                                                                                               |                                                                                                                                                                                                                                                                                                                                                                                                                                                                                                                                                                                                                                                                                                                                                                                                                                                                                                                                                                                                                                                                                                                                                                                                                                                                                                                                                                                                                                                                                                                                                                                                                                                                                                                                                                                                                                                                                                                                                                                                                                                                                                                              |
| Dow Jones                                                                                                                                                                          | 36142                                                                                            | 54.77                                                                                                                                          | 0.15                                                       | 0.90                                                                                                                                     | 18.09                                                                                            | 36566                                                             | 29228                                                                                                                                  |                                                                                                                                                                                                                                                                                                                                                                                                                                                                                                                                                                                                                                                                                                                                                                                                                                                                                                                                                                                                                                                                                                                                                                                                                                                                                                                                                                                                                                                                                                                                                                                                                                                                                                                                                                                                                                                                                                                                                                                                                                                                                                                              |
| S&P 500                                                                                                                                                                            | 4701                                                                                             | 18.10                                                                                                                                          | 0.39                                                       | 2.07                                                                                                                                     | 25.15                                                                                            | 4719                                                              | 3544                                                                                                                                   |                                                                                                                                                                                                                                                                                                                                                                                                                                                                                                                                                                                                                                                                                                                                                                                                                                                                                                                                                                                                                                                                                                                                                                                                                                                                                                                                                                                                                                                                                                                                                                                                                                                                                                                                                                                                                                                                                                                                                                                                                                                                                                                              |
| NASDAQ                                                                                                                                                                             | 15974                                                                                            | 120.01                                                                                                                                         | 0.76                                                       | 3.07                                                                                                                                     | 23.94                                                                                            | 16053                                                             | 11761                                                                                                                                  |                                                                                                                                                                                                                                                                                                                                                                                                                                                                                                                                                                                                                                                                                                                                                                                                                                                                                                                                                                                                                                                                                                                                                                                                                                                                                                                                                                                                                                                                                                                                                                                                                                                                                                                                                                                                                                                                                                                                                                                                                                                                                                                              |
| US 30yr Bond                                                                                                                                                                       | 2.03                                                                                             | 0.03                                                                                                                                           | 1.64                                                       | 5.07                                                                                                                                     | 23.45                                                                                            | 2.51                                                              | 1.51                                                                                                                                   |                                                                                                                                                                                                                                                                                                                                                                                                                                                                                                                                                                                                                                                                                                                                                                                                                                                                                                                                                                                                                                                                                                                                                                                                                                                                                                                                                                                                                                                                                                                                                                                                                                                                                                                                                                                                                                                                                                                                                                                                                                                                                                                              |
| FTSE100                                                                                                                                                                            | 7327                                                                                             | -24.89                                                                                                                                         | -0.34                                                      | 1.24                                                                                                                                     | 13.41                                                                                            | 7403                                                              | 6264                                                                                                                                   |                                                                                                                                                                                                                                                                                                                                                                                                                                                                                                                                                                                                                                                                                                                                                                                                                                                                                                                                                                                                                                                                                                                                                                                                                                                                                                                                                                                                                                                                                                                                                                                                                                                                                                                                                                                                                                                                                                                                                                                                                                                                                                                              |
| DAX<br>Hang Seng                                                                                                                                                                   | 16248<br>25714                                                                                   | 99.22<br>322.87                                                                                                                                | 0.61<br>1.27                                               | 3.56<br>0.86                                                                                                                             | 18.44<br>-6.01                                                                                   | 16266<br>31183                                                    | 13009<br>23681                                                                                                                         |                                                                                                                                                                                                                                                                                                                                                                                                                                                                                                                                                                                                                                                                                                                                                                                                                                                                                                                                                                                                                                                                                                                                                                                                                                                                                                                                                                                                                                                                                                                                                                                                                                                                                                                                                                                                                                                                                                                                                                                                                                                                                                                              |
| Nikkei                                                                                                                                                                             | 29808                                                                                            | 31.32                                                                                                                                          | 0.11                                                       | 2.85                                                                                                                                     | 8.28                                                                                             | 30796                                                             | 25426                                                                                                                                  |                                                                                                                                                                                                                                                                                                                                                                                                                                                                                                                                                                                                                                                                                                                                                                                                                                                                                                                                                                                                                                                                                                                                                                                                                                                                                                                                                                                                                                                                                                                                                                                                                                                                                                                                                                                                                                                                                                                                                                                                                                                                                                                              |
| Currencies                                                                                                                                                                         | 23000                                                                                            | 31.32                                                                                                                                          | 0.11                                                       | 2.03                                                                                                                                     | 0.20                                                                                             | 307 70                                                            | 25120                                                                                                                                  | NSX Market Wrap                                                                                                                                                                                                                                                                                                                                                                                                                                                                                                                                                                                                                                                                                                                                                                                                                                                                                                                                                                                                                                                                                                                                                                                                                                                                                                                                                                                                                                                                                                                                                                                                                                                                                                                                                                                                                                                                                                                                                                                                                                                                                                              |
| Currencies                                                                                                                                                                         | Level                                                                                            | Net Change                                                                                                                                     | d/d %                                                      | mtd %                                                                                                                                    | ytd %                                                                                            | 52Wk High                                                         | 52Wk Low                                                                                                                               | N\$55.6m traded on the NSX yesterday with                                                                                                                                                                                                                                                                                                                                                                                                                                                                                                                                                                                                                                                                                                                                                                                                                                                                                                                                                                                                                                                                                                                                                                                                                                                                                                                                                                                                                                                                                                                                                                                                                                                                                                                                                                                                                                                                                                                                                                                                                                                                                    |
| N\$/US\$                                                                                                                                                                           | 15.51                                                                                            | 0.27                                                                                                                                           | 1.77                                                       | -1.87                                                                                                                                    | -5.39                                                                                            | 15.66                                                             | 13.41                                                                                                                                  | N\$21.1m worth of Anglo American and N\$10                                                                                                                                                                                                                                                                                                                                                                                                                                                                                                                                                                                                                                                                                                                                                                                                                                                                                                                                                                                                                                                                                                                                                                                                                                                                                                                                                                                                                                                                                                                                                                                                                                                                                                                                                                                                                                                                                                                                                                                                                                                                                   |
| N\$/£                                                                                                                                                                              | 20.84                                                                                            | 0.39                                                                                                                                           | 1.89                                                       | 0.05                                                                                                                                     | -3.68                                                                                            | 21.51                                                             | 18.95                                                                                                                                  | worth of Old Mutual exchanging hands. On the                                                                                                                                                                                                                                                                                                                                                                                                                                                                                                                                                                                                                                                                                                                                                                                                                                                                                                                                                                                                                                                                                                                                                                                                                                                                                                                                                                                                                                                                                                                                                                                                                                                                                                                                                                                                                                                                                                                                                                                                                                                                                 |
| N\$/€                                                                                                                                                                              | 17.56                                                                                            | 0.23                                                                                                                                           | 1.34                                                       | 0.28                                                                                                                                     | 2.28                                                                                             | 19.02                                                             | 16.31                                                                                                                                  | local bourse N\$5.2m worth of Capricorn Grou                                                                                                                                                                                                                                                                                                                                                                                                                                                                                                                                                                                                                                                                                                                                                                                                                                                                                                                                                                                                                                                                                                                                                                                                                                                                                                                                                                                                                                                                                                                                                                                                                                                                                                                                                                                                                                                                                                                                                                                                                                                                                 |
| N\$/AUD\$                                                                                                                                                                          | 11.33                                                                                            | 0.13                                                                                                                                           | 1.18                                                       | 1.28                                                                                                                                     | -0.08                                                                                            | 12.02                                                             | 10.36                                                                                                                                  | traded at market and N\$4.8m worth of SB                                                                                                                                                                                                                                                                                                                                                                                                                                                                                                                                                                                                                                                                                                                                                                                                                                                                                                                                                                                                                                                                                                                                                                                                                                                                                                                                                                                                                                                                                                                                                                                                                                                                                                                                                                                                                                                                                                                                                                                                                                                                                     |
| N\$/CAD\$                                                                                                                                                                          | 12.35                                                                                            | 0.17                                                                                                                                           | 1.41                                                       | -0.43                                                                                                                                    | -6.58                                                                                            | 12.50                                                             | 11.10                                                                                                                                  | I                                                                                                                                                                                                                                                                                                                                                                                                                                                                                                                                                                                                                                                                                                                                                                                                                                                                                                                                                                                                                                                                                                                                                                                                                                                                                                                                                                                                                                                                                                                                                                                                                                                                                                                                                                                                                                                                                                                                                                                                                                                                                                                            |
| US\$/€                                                                                                                                                                             | 1.13                                                                                             | 0.00                                                                                                                                           | -0.42                                                      | -2.22                                                                                                                                    | -7.49                                                                                            | 1.23                                                              | 1.13                                                                                                                                   | Holdings traded at market. N\$230,440 worth                                                                                                                                                                                                                                                                                                                                                                                                                                                                                                                                                                                                                                                                                                                                                                                                                                                                                                                                                                                                                                                                                                                                                                                                                                                                                                                                                                                                                                                                                                                                                                                                                                                                                                                                                                                                                                                                                                                                                                                                                                                                                  |
| US\$/¥<br>Commodities                                                                                                                                                              | 114.82                                                                                           | 0.70                                                                                                                                           | 0.61                                                       | -0.80                                                                                                                                    | -10.12                                                                                           | 114.97                                                            | 102.59                                                                                                                                 | ETFs traded.                                                                                                                                                                                                                                                                                                                                                                                                                                                                                                                                                                                                                                                                                                                                                                                                                                                                                                                                                                                                                                                                                                                                                                                                                                                                                                                                                                                                                                                                                                                                                                                                                                                                                                                                                                                                                                                                                                                                                                                                                                                                                                                 |
| commodities                                                                                                                                                                        | l aval                                                                                           | Not Change                                                                                                                                     | 4/4 0/                                                     | med 04                                                                                                                                   | V44 04                                                                                           | 52Wk High                                                         | 52Wk Low                                                                                                                               | JSE Market Wrap                                                                                                                                                                                                                                                                                                                                                                                                                                                                                                                                                                                                                                                                                                                                                                                                                                                                                                                                                                                                                                                                                                                                                                                                                                                                                                                                                                                                                                                                                                                                                                                                                                                                                                                                                                                                                                                                                                                                                                                                                                                                                                              |
| Brent Crude                                                                                                                                                                        | <b>Level</b><br>82.43                                                                            | Net Change<br>0.38                                                                                                                             | <b>d/d %</b><br>0.46                                       | <b>mtd %</b><br>-2.39                                                                                                                    | <b>ytd %</b><br>61.47                                                                            | <b>52WK High</b><br>85.77                                         | <b>52WK LOW</b><br>45.46                                                                                                               | The FTSE/JSE Africa All Share Index rose 1.2%                                                                                                                                                                                                                                                                                                                                                                                                                                                                                                                                                                                                                                                                                                                                                                                                                                                                                                                                                                                                                                                                                                                                                                                                                                                                                                                                                                                                                                                                                                                                                                                                                                                                                                                                                                                                                                                                                                                                                                                                                                                                                |
| Gold                                                                                                                                                                               | 1850.63                                                                                          | -12.21                                                                                                                                         | -0.66                                                      | 3.98                                                                                                                                     | -2.32                                                                                            | 1959.35                                                           | 1676.89                                                                                                                                | 70,938.41 as 91 stocks gained, 50 fell, and 2 we                                                                                                                                                                                                                                                                                                                                                                                                                                                                                                                                                                                                                                                                                                                                                                                                                                                                                                                                                                                                                                                                                                                                                                                                                                                                                                                                                                                                                                                                                                                                                                                                                                                                                                                                                                                                                                                                                                                                                                                                                                                                             |
| Platinum                                                                                                                                                                           | 1065.15                                                                                          | -24.67                                                                                                                                         | -2.26                                                      | 4.62                                                                                                                                     | -0.25                                                                                            | 1339.73                                                           | 904.91                                                                                                                                 | unchanged. PPC rose 6.2%, Stor-Age Proper                                                                                                                                                                                                                                                                                                                                                                                                                                                                                                                                                                                                                                                                                                                                                                                                                                                                                                                                                                                                                                                                                                                                                                                                                                                                                                                                                                                                                                                                                                                                                                                                                                                                                                                                                                                                                                                                                                                                                                                                                                                                                    |
| Copper                                                                                                                                                                             | 435.95                                                                                           | -4.35                                                                                                                                          | -0.99                                                      | 0.31                                                                                                                                     | 23.66                                                                                            | 483.40                                                            | 329.15                                                                                                                                 | Reit gained 6.0% and Gold Fields climbed 5.79                                                                                                                                                                                                                                                                                                                                                                                                                                                                                                                                                                                                                                                                                                                                                                                                                                                                                                                                                                                                                                                                                                                                                                                                                                                                                                                                                                                                                                                                                                                                                                                                                                                                                                                                                                                                                                                                                                                                                                                                                                                                                |
| Silver                                                                                                                                                                             | 24.83                                                                                            | -0.23                                                                                                                                          | -0.91                                                      | 4.45                                                                                                                                     | -5.44                                                                                            | 30.10                                                             | 21.42                                                                                                                                  | Transaction Capital fell 3.8%, Karoooc                                                                                                                                                                                                                                                                                                                                                                                                                                                                                                                                                                                                                                                                                                                                                                                                                                                                                                                                                                                                                                                                                                                                                                                                                                                                                                                                                                                                                                                                                                                                                                                                                                                                                                                                                                                                                                                                                                                                                                                                                                                                                       |
| Uranium                                                                                                                                                                            | 44.30                                                                                            | 0.00                                                                                                                                           | 0.00                                                       | 28.03                                                                                                                                    | 15.17                                                                                            | 50.80                                                             | 29.45                                                                                                                                  | dropped 3.7% and Metair Investments decline                                                                                                                                                                                                                                                                                                                                                                                                                                                                                                                                                                                                                                                                                                                                                                                                                                                                                                                                                                                                                                                                                                                                                                                                                                                                                                                                                                                                                                                                                                                                                                                                                                                                                                                                                                                                                                                                                                                                                                                                                                                                                  |
| Palladium                                                                                                                                                                          | 2167.50                                                                                          | -0.10                                                                                                                                          | 0.00                                                       | 9.45                                                                                                                                     | -11.27                                                                                           | 2962.00                                                           | 1825.50                                                                                                                                | 3.2%.                                                                                                                                                                                                                                                                                                                                                                                                                                                                                                                                                                                                                                                                                                                                                                                                                                                                                                                                                                                                                                                                                                                                                                                                                                                                                                                                                                                                                                                                                                                                                                                                                                                                                                                                                                                                                                                                                                                                                                                                                                                                                                                        |
| NSX Local and D                                                                                                                                                                    |                                                                                                  |                                                                                                                                                | ليجب                                                       | 12                                                                                                                                       |                                                                                                  | E0145 : " '                                                       | 50144 .                                                                                                                                | International Market Wrap                                                                                                                                                                                                                                                                                                                                                                                                                                                                                                                                                                                                                                                                                                                                                                                                                                                                                                                                                                                                                                                                                                                                                                                                                                                                                                                                                                                                                                                                                                                                                                                                                                                                                                                                                                                                                                                                                                                                                                                                                                                                                                    |
| ANIE                                                                                                                                                                               | Level                                                                                            | Last Change                                                                                                                                    |                                                            | mtd %                                                                                                                                    | ytd %                                                                                            | 52Wk High                                                         | 52Wk Low                                                                                                                               | Stocks advanced after the biggest increase                                                                                                                                                                                                                                                                                                                                                                                                                                                                                                                                                                                                                                                                                                                                                                                                                                                                                                                                                                                                                                                                                                                                                                                                                                                                                                                                                                                                                                                                                                                                                                                                                                                                                                                                                                                                                                                                                                                                                                                                                                                                                   |
| ANE                                                                                                                                                                                | 900<br>4200                                                                                      | 0.00<br>0.00                                                                                                                                   | 0.00                                                       | 0.00<br>21.32                                                                                                                            | 0.00<br>26.32                                                                                    | 1000<br>4200                                                      | 900<br>3000                                                                                                                            | US retail sales since March, with results fro                                                                                                                                                                                                                                                                                                                                                                                                                                                                                                                                                                                                                                                                                                                                                                                                                                                                                                                                                                                                                                                                                                                                                                                                                                                                                                                                                                                                                                                                                                                                                                                                                                                                                                                                                                                                                                                                                                                                                                                                                                                                                |
| NBS<br>NHL                                                                                                                                                                         | 180                                                                                              | 0.00                                                                                                                                           | 0.00                                                       | 0.00                                                                                                                                     | 13.21                                                                                            | 180                                                               | 159                                                                                                                                    | industry giants Walmart and Home Dep                                                                                                                                                                                                                                                                                                                                                                                                                                                                                                                                                                                                                                                                                                                                                                                                                                                                                                                                                                                                                                                                                                                                                                                                                                                                                                                                                                                                                                                                                                                                                                                                                                                                                                                                                                                                                                                                                                                                                                                                                                                                                         |
| CGP                                                                                                                                                                                | 1315                                                                                             | 0.00                                                                                                                                           | 0.00                                                       | -0.53                                                                                                                                    | 1.39                                                                                             | 1350                                                              | 1000                                                                                                                                   | showing robust demand even as inflation                                                                                                                                                                                                                                                                                                                                                                                                                                                                                                                                                                                                                                                                                                                                                                                                                                                                                                                                                                                                                                                                                                                                                                                                                                                                                                                                                                                                                                                                                                                                                                                                                                                                                                                                                                                                                                                                                                                                                                                                                                                                                      |
| FNB                                                                                                                                                                                | 2905                                                                                             | 0.00                                                                                                                                           | 0.00                                                       | 0.07                                                                                                                                     | 26.09                                                                                            | 3051                                                              | 2300                                                                                                                                   | squeezes purchasing power. The strong reta                                                                                                                                                                                                                                                                                                                                                                                                                                                                                                                                                                                                                                                                                                                                                                                                                                                                                                                                                                                                                                                                                                                                                                                                                                                                                                                                                                                                                                                                                                                                                                                                                                                                                                                                                                                                                                                                                                                                                                                                                                                                                   |
| ORY                                                                                                                                                                                | 999                                                                                              | 0.00                                                                                                                                           | 0.00                                                       | -8.93                                                                                                                                    | -28.64                                                                                           | 1649                                                              | 999                                                                                                                                    | figures alongside better-than-estimated facto                                                                                                                                                                                                                                                                                                                                                                                                                                                                                                                                                                                                                                                                                                                                                                                                                                                                                                                                                                                                                                                                                                                                                                                                                                                                                                                                                                                                                                                                                                                                                                                                                                                                                                                                                                                                                                                                                                                                                                                                                                                                                |
| NAM                                                                                                                                                                                | 66                                                                                               | 0.00                                                                                                                                           | 0.00                                                       | 0.00                                                                                                                                     | 6.45                                                                                             | 66                                                                | 62                                                                                                                                     | output and homebuilder confidence helped l                                                                                                                                                                                                                                                                                                                                                                                                                                                                                                                                                                                                                                                                                                                                                                                                                                                                                                                                                                                                                                                                                                                                                                                                                                                                                                                                                                                                                                                                                                                                                                                                                                                                                                                                                                                                                                                                                                                                                                                                                                                                                   |
| PNH                                                                                                                                                                                | 1275                                                                                             | 0.00                                                                                                                                           | 0.00                                                       | 0.00                                                                                                                                     | 10.97                                                                                            | 1275                                                              | 1125                                                                                                                                   | equities, overshadowing comments fro                                                                                                                                                                                                                                                                                                                                                                                                                                                                                                                                                                                                                                                                                                                                                                                                                                                                                                                                                                                                                                                                                                                                                                                                                                                                                                                                                                                                                                                                                                                                                                                                                                                                                                                                                                                                                                                                                                                                                                                                                                                                                         |
| SILP                                                                                                                                                                               | 12790                                                                                            | 0.00                                                                                                                                           | 0.00                                                       | 0.00                                                                                                                                     | 0.00                                                                                             | 12790                                                             | 12790                                                                                                                                  | Federal Reserve Bank of St. Louis Preside                                                                                                                                                                                                                                                                                                                                                                                                                                                                                                                                                                                                                                                                                                                                                                                                                                                                                                                                                                                                                                                                                                                                                                                                                                                                                                                                                                                                                                                                                                                                                                                                                                                                                                                                                                                                                                                                                                                                                                                                                                                                                    |
| SNO                                                                                                                                                                                | 645<br>198                                                                                       | 0.00                                                                                                                                           | 0.00                                                       | 24.22                                                                                                                                    | 24.22<br>-25.56                                                                                  | 800                                                               | 644                                                                                                                                    | James Bullard that the central bank shou                                                                                                                                                                                                                                                                                                                                                                                                                                                                                                                                                                                                                                                                                                                                                                                                                                                                                                                                                                                                                                                                                                                                                                                                                                                                                                                                                                                                                                                                                                                                                                                                                                                                                                                                                                                                                                                                                                                                                                                                                                                                                     |
| LHN<br>DYL                                                                                                                                                                         | 198                                                                                              | 0.00<br>-52.00                                                                                                                                 | 0.00<br>-4.04                                              | -0.50<br>7.96                                                                                                                            | -25.56<br>135.05                                                                                 | 266<br>1444                                                       | 145<br>393                                                                                                                             | speed up its reduction of monetary stimulus                                                                                                                                                                                                                                                                                                                                                                                                                                                                                                                                                                                                                                                                                                                                                                                                                                                                                                                                                                                                                                                                                                                                                                                                                                                                                                                                                                                                                                                                                                                                                                                                                                                                                                                                                                                                                                                                                                                                                                                                                                                                                  |
| SY SY                                                                                                                                                                              | 1234                                                                                             |                                                                                                                                                | 0.08                                                       | 10.04                                                                                                                                    | 260.11                                                                                           | 1444                                                              | 170                                                                                                                                    | offset inflation. All major equity benchmar                                                                                                                                                                                                                                                                                                                                                                                                                                                                                                                                                                                                                                                                                                                                                                                                                                                                                                                                                                                                                                                                                                                                                                                                                                                                                                                                                                                                                                                                                                                                                                                                                                                                                                                                                                                                                                                                                                                                                                                                                                                                                  |
| MEY                                                                                                                                                                                | 634                                                                                              | 1.00                                                                                                                                           | 0.00                                                       |                                                                                                                                          |                                                                                                  |                                                                   |                                                                                                                                        | l la l l l l l cón soo i la l                                                                                                                                                                                                                                                                                                                                                                                                                                                                                                                                                                                                                                                                                                                                                                                                                                                                                                                                                                                                                                                                                                                                                                                                                                                                                                                                                                                                                                                                                                                                                                                                                                                                                                                                                                                                                                                                                                                                                                                                                                                                                                |
|                                                                                                                                                                                    | 0.34                                                                                             | 1.00<br>-29.00                                                                                                                                 | -4.37                                                      | 8.75                                                                                                                                     |                                                                                                  | 769                                                               | 94                                                                                                                                     | climbed, with the S&P 500 extending i                                                                                                                                                                                                                                                                                                                                                                                                                                                                                                                                                                                                                                                                                                                                                                                                                                                                                                                                                                                                                                                                                                                                                                                                                                                                                                                                                                                                                                                                                                                                                                                                                                                                                                                                                                                                                                                                                                                                                                                                                                                                                        |
|                                                                                                                                                                                    |                                                                                                  | -29.00                                                                                                                                         | -4.37                                                      | 8.75                                                                                                                                     | 262.29                                                                                           | 769                                                               |                                                                                                                                        | climbed, with the S&P 500 extending i<br>  November rally. Treasuries fell.                                                                                                                                                                                                                                                                                                                                                                                                                                                                                                                                                                                                                                                                                                                                                                                                                                                                                                                                                                                                                                                                                                                                                                                                                                                                                                                                                                                                                                                                                                                                                                                                                                                                                                                                                                                                                                                                                                                                                                                                                                                  |
|                                                                                                                                                                                    | SA versus N                                                                                      | -29.00<br>amibian Bonds                                                                                                                        |                                                            |                                                                                                                                          | 262.29                                                                                           |                                                                   |                                                                                                                                        | November rally. Treasuries fell.                                                                                                                                                                                                                                                                                                                                                                                                                                                                                                                                                                                                                                                                                                                                                                                                                                                                                                                                                                                                                                                                                                                                                                                                                                                                                                                                                                                                                                                                                                                                                                                                                                                                                                                                                                                                                                                                                                                                                                                                                                                                                             |
|                                                                                                                                                                                    | SA versus N                                                                                      | -29.00<br>amibian Bonds<br>Current Price                                                                                                       | Chg [bp]                                                   | NA Bonds                                                                                                                                 | 262.29<br><b>YTM</b>                                                                             | Premium                                                           | 94<br><b>Chg [bp]</b>                                                                                                                  | November rally. Treasuries fell.  2019 2020 203                                                                                                                                                                                                                                                                                                                                                                                                                                                                                                                                                                                                                                                                                                                                                                                                                                                                                                                                                                                                                                                                                                                                                                                                                                                                                                                                                                                                                                                                                                                                                                                                                                                                                                                                                                                                                                                                                                                                                                                                                                                                              |
| R2023                                                                                                                                                                              | SA versus No<br>YTM C<br>5.20                                                                    | -29.00<br>amibian Bonds<br>Current Price<br>103.12                                                                                             | Chg [bp]<br>-8.00                                          | NA Bonds<br>GC22                                                                                                                         | 262.29<br><b>YTM</b> 4.25                                                                        | Premium<br>0                                                      | 94<br><b>Chg [bp]</b><br>-7.81                                                                                                         | November rally. Treasuries fell.  2019 2020 20: GDP (y/y) -1.6% -8.0% 2.79                                                                                                                                                                                                                                                                                                                                                                                                                                                                                                                                                                                                                                                                                                                                                                                                                                                                                                                                                                                                                                                                                                                                                                                                                                                                                                                                                                                                                                                                                                                                                                                                                                                                                                                                                                                                                                                                                                                                                                                                                                                   |
| R2023<br>R186                                                                                                                                                                      | SA versus N<br>YTM 0<br>5.20<br>7.98                                                             | -29.00<br>amibian Bonds<br>Current Price<br>103.12<br>110.37                                                                                   | <b>Chg [bp]</b> -8.00 1.00                                 | NA Bonds<br>GC22<br>GC23                                                                                                                 | 262.29<br>YTM<br>4.25<br>6.81                                                                    | <b>Premium</b> 0 161                                              | 94<br><b>Chg [bp]</b> -7.81 -8.00                                                                                                      | November rally. Treasuries fell.   2019   2020   203   204   205   205   205   205   205   205   205   205   205   205   205   205   205   205   205   205   205   205   205   205   205   205   205   205   205   205   205   205   205   205   205   205   205   205   205   205   205   205   205   205   205   205   205   205   205   205   205   205   205   205   205   205   205   205   205   205   205   205   205   205   205   205   205   205   205   205   205   205   205   205   205   205   205   205   205   205   205   205   205   205   205   205   205   205   205   205   205   205   205   205   205   205   205   205   205   205   205   205   205   205   205   205   205   205   205   205   205   205   205   205   205   205   205   205   205   205   205   205   205   205   205   205   205   205   205   205   205   205   205   205   205   205   205   205   205   205   205   205   205   205   205   205   205   205   205   205   205   205   205   205   205   205   205   205   205   205   205   205   205   205   205   205   205   205   205   205   205   205   205   205   205   205   205   205   205   205   205   205   205   205   205   205   205   205   205   205   205   205   205   205   205   205   205   205   205   205   205   205   205   205   205   205   205   205   205   205   205   205   205   205   205   205   205   205   205   205   205   205   205   205   205   205   205   205   205   205   205   205   205   205   205   205   205   205   205   205   205   205   205   205   205   205   205   205   205   205   205   205   205   205   205   205   205   205   205   205   205   205   205   205   205   205   205   205   205   205   205   205   205   205   205   205   205   205   205   205   205   205   205   205   205   205   205   205   205   205   205   205   205   205   205   205   205   205   205   205   205   205   205   205   205   205   205   205   205   205   205   205   205   205   205   205   205   205   205   205   205   205   205   205   205   205   205   205   205   205   205   205   205   205   205 |
| R2023<br>R186<br>R2030                                                                                                                                                             | SA versus N<br>YTM 0<br>5.20<br>7.98<br>9.46                                                     | -29.00<br>lamibian Bonds<br>Current Price<br>103.12<br>110.37<br>91.76                                                                         | Chg [bp]<br>-8.00<br>1.00<br>7.00                          | NA Bonds<br>GC22<br>GC23<br>GC24                                                                                                         | 262.29<br>YTM<br>4.25<br>6.81<br>7.45                                                            | <b>Premium</b><br>0<br>161<br>-53                                 | 94<br>Chg [bp]<br>-7.81<br>-8.00<br>1.00                                                                                               | November rally. Treasuries fell.   2019 2020 20.   GDP (y/y) -1.6% -8.0% 2.79   Inflation (y/y) 2.6% 2.4% 3.79   PSCE (y/y) 6.9% 1.6% 1.6% 1.6                                                                                                                                                                                                                                                                                                                                                                                                                                                                                                                                                                                                                                                                                                                                                                                                                                                                                                                                                                                                                                                                                                                                                                                                                                                                                                                                                                                                                                                                                                                                                                                                                                                                                                                                                                                                                                                                                                                                                                               |
| R2023<br>R186<br>R2030<br>R213                                                                                                                                                     | SA versus N<br>YTM (<br>5.20<br>7.98<br>9.46<br>9.75                                             | -29.00<br>amibian Bonds<br>Current Price<br>103.12<br>110.37<br>91.76<br>83.45                                                                 | Chg [bp] -8.00 1.00 7.00 8.50                              | NA Bonds<br>GC22<br>GC23<br>GC24<br>GC25                                                                                                 | YTM<br>4.25<br>6.81<br>7.45<br>7.83                                                              | Premium<br>0<br>161<br>-53<br>-15                                 | 94<br>Chg [bp]<br>-7.81<br>-8.00<br>1.00<br>1.00                                                                                       | November rally. Treasuries fell.   2019   2020   2019   2020   2019   2020   2019   2020   2020   2020   2020   2020   2020   2020   2020   2020   2020   2020   2020   2020   2020   2020   2020   2020   2020   2020   2020   2020   2020   2020   2020   2020   2020   2020   2020   2020   2020   2020   2020   2020   2020   2020   2020   2020   2020   2020   2020   2020   2020   2020   2020   2020   2020   2020   2020   2020   2020   2020   2020   2020   2020   2020   2020   2020   2020   2020   2020   2020   2020   2020   2020   2020   2020   2020   2020   2020   2020   2020   2020   2020   2020   2020   2020   2020   2020   2020   2020   2020   2020   2020   2020   2020   2020   2020   2020   2020   2020   2020   2020   2020   2020   2020   2020   2020   2020   2020   2020   2020   2020   2020   2020   2020   2020   2020   2020   2020   2020   2020   2020   2020   2020   2020   2020   2020   2020   2020   2020   2020   2020   2020   2020   2020   2020   2020   2020   2020   2020   2020   2020   2020   2020   2020   2020   2020   2020   2020   2020   2020   2020   2020   2020   2020   2020   2020   2020   2020   2020   2020   2020   2020   2020   2020   2020   2020   2020   2020   2020   2020   2020   2020   2020   2020   2020   2020   2020   2020   2020   2020   2020   2020   2020   2020   2020   2020   2020   2020   2020   2020   2020   2020   2020   2020   2020   2020   2020   2020   2020   2020   2020   2020   2020   2020   2020   2020   2020   2020   2020   2020   2020   2020   2020   2020   2020   2020   2020   2020   2020   2020   2020   2020   2020   2020   2020   2020   2020   2020   2020   2020   2020   2020   2020   2020   2020   2020   2020   2020   2020   2020   2020   2020   2020   2020   2020   2020   2020   2020   2020   2020   2020   2020   2020   2020   2020   2020   2020   2020   2020   2020   2020   2020   2020   2020   2020   2020   2020   2020   2020   2020   2020   2020   2020   2020   2020   2020   2020   2020   2020   2020   2020   2020   2020   2020   2020   2020   2020   2020   2020    |
| R2023<br>R186<br>R2030<br>R213<br>R209                                                                                                                                             | SA versus N<br>YTM (<br>5.20<br>7.98<br>9.46<br>9.75<br>10.31                                    | -29.00<br>lamibian Bonds<br>Current Price<br>103.12<br>110.37<br>91.76<br>83.45<br>69.90                                                       | Chg [bp] -8.00 1.00 7.00 8.50 12.50                        | NA Bonds<br>GC22<br>GC23<br>GC24<br>GC25<br>GC26                                                                                         | YTM<br>4.25<br>6.81<br>7.45<br>7.83<br>8.34                                                      | Premium<br>0<br>161<br>-53<br>-15<br>37                           | 94<br>Chg [bp]<br>-7.81<br>-8.00<br>1.00<br>1.00                                                                                       | November rally. Treasuries fell.   2019 2020 20.   GDP (y/y) -1.6% -8.0% 2.79   Inflation (y/y) 2.6% 2.4% 3.79   PSCE (y/y) 6.9% 1.6% 1.6% 1.6                                                                                                                                                                                                                                                                                                                                                                                                                                                                                                                                                                                                                                                                                                                                                                                                                                                                                                                                                                                                                                                                                                                                                                                                                                                                                                                                                                                                                                                                                                                                                                                                                                                                                                                                                                                                                                                                                                                                                                               |
| R2023<br>R186<br>R2030<br>R213<br>R209<br>R2037                                                                                                                                    | SA versus N<br>YTM (<br>5.20<br>7.98<br>9.46<br>9.75<br>10.31<br>10.54                           | -29.00<br>amibian Bonds<br>Current Price<br>103.12<br>110.37<br>91.76<br>83.45<br>69.90<br>84.69                                               | Chg [bp] -8.00 1.00 7.00 8.50 12.50 11.50                  | NA Bonds<br>GC22<br>GC23<br>GC24<br>GC25<br>GC26<br>GC27                                                                                 | YTM<br>4.25<br>6.81<br>7.45<br>7.83<br>8.34<br>8.69                                              | Premium<br>0<br>161<br>-53<br>-15<br>37<br>71                     | 94<br>Chg [bp]<br>-7.81<br>-8.00<br>1.00<br>1.00<br>1.00                                                                               | November rally. Treasuries fell.   2019   2020   2019   2020   2019   2020   2019   2020   2020   2020   2020   2020   2020   2020   2020   2020   2020   2020   2020   2020   2020   2020   2020   2020   2020   2020   2020   2020   2020   2020   2020   2020   2020   2020   2020   2020   2020   2020   2020   2020   2020   2020   2020   2020   2020   2020   2020   2020   2020   2020   2020   2020   2020   2020   2020   2020   2020   2020   2020   2020   2020   2020   2020   2020   2020   2020   2020   2020   2020   2020   2020   2020   2020   2020   2020   2020   2020   2020   2020   2020   2020   2020   2020   2020   2020   2020   2020   2020   2020   2020   2020   2020   2020   2020   2020   2020   2020   2020   2020   2020   2020   2020   2020   2020   2020   2020   2020   2020   2020   2020   2020   2020   2020   2020   2020   2020   2020   2020   2020   2020   2020   2020   2020   2020   2020   2020   2020   2020   2020   2020   2020   2020   2020   2020   2020   2020   2020   2020   2020   2020   2020   2020   2020   2020   2020   2020   2020   2020   2020   2020   2020   2020   2020   2020   2020   2020   2020   2020   2020   2020   2020   2020   2020   2020   2020   2020   2020   2020   2020   2020   2020   2020   2020   2020   2020   2020   2020   2020   2020   2020   2020   2020   2020   2020   2020   2020   2020   2020   2020   2020   2020   2020   2020   2020   2020   2020   2020   2020   2020   2020   2020   2020   2020   2020   2020   2020   2020   2020   2020   2020   2020   2020   2020   2020   2020   2020   2020   2020   2020   2020   2020   2020   2020   2020   2020   2020   2020   2020   2020   2020   2020   2020   2020   2020   2020   2020   2020   2020   2020   2020   2020   2020   2020   2020   2020   2020   2020   2020   2020   2020   2020   2020   2020   2020   2020   2020   2020   2020   2020   2020   2020   2020   2020   2020   2020   2020   2020   2020   2020   2020   2020   2020   2020   2020   2020   2020   2020   2020   2020   2020   2020   2020   2020   2020   2020   2020   2020    |
| R2023<br>R186<br>R2030<br>R213<br>R209<br>R2037<br>R214                                                                                                                            | SA versus N<br>YTM (<br>5.20<br>7.98<br>9.46<br>9.75<br>10.31                                    | -29.00<br>amibian Bonds<br>Current Price<br>103.12<br>110.37<br>91.76<br>83.45<br>69.90<br>84.69<br>83.45                                      | Chg [bp] -8.00 1.00 7.00 8.50 12.50 11.50 8.50             | NA Bonds<br>GC22<br>GC23<br>GC24<br>GC25<br>GC26<br>GC27<br>GC30<br>GC32                                                                 | YTM<br>4.25<br>6.81<br>7.45<br>7.83<br>8.34                                                      | Premium<br>0<br>161<br>-53<br>-15<br>37                           | 94<br>Chg [bp]<br>-7.81<br>-8.00<br>1.00<br>1.00<br>1.00<br>7.00                                                                       | November rally. Treasuries fell.   2019   2020   2019   2020   2019   2020   2019   2020   2020   2020   2020   2020   2020   2020   2020   2020   2020   2020   2020   2020   2020   2020   2020   2020   2020   2020   2020   2020   2020   2020   2020   2020   2020   2020   2020   2020   2020   2020   2020   2020   2020   2020   2020   2020   2020   2020   2020   2020   2020   2020   2020   2020   2020   2020   2020   2020   2020   2020   2020   2020   2020   2020   2020   2020   2020   2020   2020   2020   2020   2020   2020   2020   2020   2020   2020   2020   2020   2020   2020   2020   2020   2020   2020   2020   2020   2020   2020   2020   2020   2020   2020   2020   2020   2020   2020   2020   2020   2020   2020   2020   2020   2020   2020   2020   2020   2020   2020   2020   2020   2020   2020   2020   2020   2020   2020   2020   2020   2020   2020   2020   2020   2020   2020   2020   2020   2020   2020   2020   2020   2020   2020   2020   2020   2020   2020   2020   2020   2020   2020   2020   2020   2020   2020   2020   2020   2020   2020   2020   2020   2020   2020   2020   2020   2020   2020   2020   2020   2020   2020   2020   2020   2020   2020   2020   2020   2020   2020   2020   2020   2020   2020   2020   2020   2020   2020   2020   2020   2020   2020   2020   2020   2020   2020   2020   2020   2020   2020   2020   2020   2020   2020   2020   2020   2020   2020   2020   2020   2020   2020   2020   2020   2020   2020   2020   2020   2020   2020   2020   2020   2020   2020   2020   2020   2020   2020   2020   2020   2020   2020   2020   2020   2020   2020   2020   2020   2020   2020   2020   2020   2020   2020   2020   2020   2020   2020   2020   2020   2020   2020   2020   2020   2020   2020   2020   2020   2020   2020   2020   2020   2020   2020   2020   2020   2020   2020   2020   2020   2020   2020   2020   2020   2020   2020   2020   2020   2020   2020   2020   2020   2020   2020   2020   2020   2020   2020   2020   2020   2020   2020   2020   2020   2020   2020   2020   2020   2020   2020    |
| R2023<br>R186<br>R2030<br>R213<br>R209<br>R2037<br>R214<br>R2044                                                                                                                   | SA versus N<br>YTM (5.20<br>7.98<br>9.46<br>9.75<br>10.31<br>10.54<br>9.75                       | -29.00<br>amibian Bonds<br>Current Price<br>103.12<br>110.37<br>91.76<br>83.45<br>69.90<br>84.69                                               | Chg [bp] -8.00 1.00 7.00 8.50 12.50 11.50                  | NA Bonds<br>GC22<br>GC23<br>GC24<br>GC25<br>GC26<br>GC27<br>GC30<br>GC30<br>GC32                                                         | YTM<br>4.25<br>6.81<br>7.45<br>7.83<br>8.34<br>8.69<br>10.33                                     | Premium<br>0<br>161<br>-53<br>-15<br>37<br>71<br>87               | 94<br>Chg [bp]<br>-7.81<br>-8.00<br>1.00<br>1.00<br>1.00                                                                               | November rally. Treasuries fell.   2019   2020   2019   2020   2019   2020   2019   2020   2020   2020   2020   2020   2020   2020   2020   2020   2020   2020   2020   2020   2020   2020   2020   2020   2020   2020   2020   2020   2020   2020   2020   2020   2020   2020   2020   2020   2020   2020   2020   2020   2020   2020   2020   2020   2020   2020   2020   2020   2020   2020   2020   2020   2020   2020   2020   2020   2020   2020   2020   2020   2020   2020   2020   2020   2020   2020   2020   2020   2020   2020   2020   2020   2020   2020   2020   2020   2020   2020   2020   2020   2020   2020   2020   2020   2020   2020   2020   2020   2020   2020   2020   2020   2020   2020   2020   2020   2020   2020   2020   2020   2020   2020   2020   2020   2020   2020   2020   2020   2020   2020   2020   2020   2020   2020   2020   2020   2020   2020   2020   2020   2020   2020   2020   2020   2020   2020   2020   2020   2020   2020   2020   2020   2020   2020   2020   2020   2020   2020   2020   2020   2020   2020   2020   2020   2020   2020   2020   2020   2020   2020   2020   2020   2020   2020   2020   2020   2020   2020   2020   2020   2020   2020   2020   2020   2020   2020   2020   2020   2020   2020   2020   2020   2020   2020   2020   2020   2020   2020   2020   2020   2020   2020   2020   2020   2020   2020   2020   2020   2020   2020   2020   2020   2020   2020   2020   2020   2020   2020   2020   2020   2020   2020   2020   2020   2020   2020   2020   2020   2020   2020   2020   2020   2020   2020   2020   2020   2020   2020   2020   2020   2020   2020   2020   2020   2020   2020   2020   2020   2020   2020   2020   2020   2020   2020   2020   2020   2020   2020   2020   2020   2020   2020   2020   2020   2020   2020   2020   2020   2020   2020   2020   2020   2020   2020   2020   2020   2020   2020   2020   2020   2020   2020   2020   2020   2020   2020   2020   2020   2020   2020   2020   2020   2020   2020   2020   2020   2020   2020   2020   2020   2020   2020   2020   2020   2020   2020   2020    |
| R2023<br>R186<br>R2030<br>R213<br>R209<br>R2037<br>R214<br>R2044                                                                                                                   | SA versus N<br>YTM (<br>5.20<br>7.98<br>9.46<br>9.75<br>10.31<br>10.54<br>9.75<br>10.69          | -29.00<br>amibian Bonds<br>Current Price<br>103.12<br>110.37<br>91.76<br>83.45<br>69.90<br>84.69<br>83.45<br>83.64                             | Chg [bp] -8.00 1.00 7.00 8.50 12.50 11.50 8.50 13.00       | NA Bonds<br>GC22<br>GC23<br>GC24<br>GC25<br>GC26<br>GC27<br>GC30<br>GC32<br>GC32<br>GC35<br>GC37                                         | YTM 4.25 6.81 7.45 7.83 8.34 8.69 10.33 11.44 11.65 12.85                                        | Premium 0 161 -53 -15 37 71 87 169 134 232                        | 94  Chg [bp] -7.81 -8.00 1.00 1.00 1.00 7.00 8.50 12.50 11.50                                                                          | November rally. Treasuries fell.   2019   2020   2019   2020   2019   2020   2019   2020   2020   2020   2020   2020   2020   2020   2020   2020   2020   2020   2020   2020   2020   2020   2020   2020   2020   2020   2020   2020   2020   2020   2020   2020   2020   2020   2020   2020   2020   2020   2020   2020   2020   2020   2020   2020   2020   2020   2020   2020   2020   2020   2020   2020   2020   2020   2020   2020   2020   2020   2020   2020   2020   2020   2020   2020   2020   2020   2020   2020   2020   2020   2020   2020   2020   2020   2020   2020   2020   2020   2020   2020   2020   2020   2020   2020   2020   2020   2020   2020   2020   2020   2020   2020   2020   2020   2020   2020   2020   2020   2020   2020   2020   2020   2020   2020   2020   2020   2020   2020   2020   2020   2020   2020   2020   2020   2020   2020   2020   2020   2020   2020   2020   2020   2020   2020   2020   2020   2020   2020   2020   2020   2020   2020   2020   2020   2020   2020   2020   2020   2020   2020   2020   2020   2020   2020   2020   2020   2020   2020   2020   2020   2020   2020   2020   2020   2020   2020   2020   2020   2020   2020   2020   2020   2020   2020   2020   2020   2020   2020   2020   2020   2020   2020   2020   2020   2020   2020   2020   2020   2020   2020   2020   2020   2020   2020   2020   2020   2020   2020   2020   2020   2020   2020   2020   2020   2020   2020   2020   2020   2020   2020   2020   2020   2020   2020   2020   2020   2020   2020   2020   2020   2020   2020   2020   2020   2020   2020   2020   2020   2020   2020   2020   2020   2020   2020   2020   2020   2020   2020   2020   2020   2020   2020   2020   2020   2020   2020   2020   2020   2020   2020   2020   2020   2020   2020   2020   2020   2020   2020   2020   2020   2020   2020   2020   2020   2020   2020   2020   2020   2020   2020   2020   2020   2020   2020   2020   2020   2020   2020   2020   2020   2020   2020   2020   2020   2020   2020   2020   2020   2020   2020   2020   2020   2020   2020   2020   2020   2020    |
| R2023<br>R186<br>R2030<br>R213<br>R209<br>R2037<br>R214<br>R2044                                                                                                                   | SA versus N<br>YTM (<br>5.20<br>7.98<br>9.46<br>9.75<br>10.31<br>10.54<br>9.75<br>10.69          | -29.00<br>amibian Bonds<br>Current Price<br>103.12<br>110.37<br>91.76<br>83.45<br>69.90<br>84.69<br>83.45<br>83.64                             | Chg [bp] -8.00 1.00 7.00 8.50 12.50 11.50 8.50 13.00       | NA Bonds<br>GC22<br>GC23<br>GC24<br>GC25<br>GC26<br>GC27<br>GC30<br>GC32<br>GC35<br>GC37<br>GC40                                         | YTM<br>4.25<br>6.81<br>7.45<br>7.83<br>8.34<br>8.69<br>10.33<br>11.44<br>11.65<br>12.85<br>13.07 | Premium 0 161 -53 -15 37 71 87 169 134 232 241                    | 94  Chg [bp] -7.81 -8.00 1.00 1.00 1.00 7.00 8.50 12.50 11.50 12.00                                                                    | November rally. Treasuries fell.   2019   2020   2019   2020   2019   2020   2019   2020   2020   2020   2020   2020   2020   2020   2020   2020   2020   2020   2020   2020   2020   2020   2020   2020   2020   2020   2020   2020   2020   2020   2020   2020   2020   2020   2020   2020   2020   2020   2020   2020   2020   2020   2020   2020   2020   2020   2020   2020   2020   2020   2020   2020   2020   2020   2020   2020   2020   2020   2020   2020   2020   2020   2020   2020   2020   2020   2020   2020   2020   2020   2020   2020   2020   2020   2020   2020   2020   2020   2020   2020   2020   2020   2020   2020   2020   2020   2020   2020   2020   2020   2020   2020   2020   2020   2020   2020   2020   2020   2020   2020   2020   2020   2020   2020   2020   2020   2020   2020   2020   2020   2020   2020   2020   2020   2020   2020   2020   2020   2020   2020   2020   2020   2020   2020   2020   2020   2020   2020   2020   2020   2020   2020   2020   2020   2020   2020   2020   2020   2020   2020   2020   2020   2020   2020   2020   2020   2020   2020   2020   2020   2020   2020   2020   2020   2020   2020   2020   2020   2020   2020   2020   2020   2020   2020   2020   2020   2020   2020   2020   2020   2020   2020   2020   2020   2020   2020   2020   2020   2020   2020   2020   2020   2020   2020   2020   2020   2020   2020   2020   2020   2020   2020   2020   2020   2020   2020   2020   2020   2020   2020   2020   2020   2020   2020   2020   2020   2020   2020   2020   2020   2020   2020   2020   2020   2020   2020   2020   2020   2020   2020   2020   2020   2020   2020   2020   2020   2020   2020   2020   2020   2020   2020   2020   2020   2020   2020   2020   2020   2020   2020   2020   2020   2020   2020   2020   2020   2020   2020   2020   2020   2020   2020   2020   2020   2020   2020   2020   2020   2020   2020   2020   2020   2020   2020   2020   2020   2020   2020   2020   2020   2020   2020   2020   2020   2020   2020   2020   2020   2020   2020   2020   2020   2020   2020   2020   2020   2020    |
| R2023<br>R186<br>R2030<br>R213<br>R209<br>R2037<br>R214<br>R2044                                                                                                                   | SA versus N<br>YTM (<br>5.20<br>7.98<br>9.46<br>9.75<br>10.31<br>10.54<br>9.75<br>10.69          | -29.00<br>amibian Bonds<br>Current Price<br>103.12<br>110.37<br>91.76<br>83.45<br>69.90<br>84.69<br>83.45<br>83.64                             | Chg [bp] -8.00 1.00 7.00 8.50 12.50 11.50 8.50 13.00       | NA Bonds<br>GC22<br>GC23<br>GC24<br>GC25<br>GC26<br>GC27<br>GC30<br>GC32<br>GC35<br>GC37<br>GC37<br>GC40                                 | YTM 4.25 6.81 7.45 7.83 8.34 8.69 10.33 11.44 11.65 12.85 13.07 13.28                            | Premium 0 161 -53 3-15 37 71 87 169 134 232 241                   | 94  Chg [bp] -7.81 -8.00 1.00 1.00 1.00 7.00 8.50 12.50 11.50 12.00 13.00                                                              | November rally. Treasuries fell.   2019   2020   2019   2020   2019   2020   2019   2020   2020   2020   2020   2020   2020   2020   2020   2020   2020   2020   2020   2020   2020   2020   2020   2020   2020   2020   2020   2020   2020   2020   2020   2020   2020   2020   2020   2020   2020   2020   2020   2020   2020   2020   2020   2020   2020   2020   2020   2020   2020   2020   2020   2020   2020   2020   2020   2020   2020   2020   2020   2020   2020   2020   2020   2020   2020   2020   2020   2020   2020   2020   2020   2020   2020   2020   2020   2020   2020   2020   2020   2020   2020   2020   2020   2020   2020   2020   2020   2020   2020   2020   2020   2020   2020   2020   2020   2020   2020   2020   2020   2020   2020   2020   2020   2020   2020   2020   2020   2020   2020   2020   2020   2020   2020   2020   2020   2020   2020   2020   2020   2020   2020   2020   2020   2020   2020   2020   2020   2020   2020   2020   2020   2020   2020   2020   2020   2020   2020   2020   2020   2020   2020   2020   2020   2020   2020   2020   2020   2020   2020   2020   2020   2020   2020   2020   2020   2020   2020   2020   2020   2020   2020   2020   2020   2020   2020   2020   2020   2020   2020   2020   2020   2020   2020   2020   2020   2020   2020   2020   2020   2020   2020   2020   2020   2020   2020   2020   2020   2020   2020   2020   2020   2020   2020   2020   2020   2020   2020   2020   2020   2020   2020   2020   2020   2020   2020   2020   2020   2020   2020   2020   2020   2020   2020   2020   2020   2020   2020   2020   2020   2020   2020   2020   2020   2020   2020   2020   2020   2020   2020   2020   2020   2020   2020   2020   2020   2020   2020   2020   2020   2020   2020   2020   2020   2020   2020   2020   2020   2020   2020   2020   2020   2020   2020   2020   2020   2020   2020   2020   2020   2020   2020   2020   2020   2020   2020   2020   2020   2020   2020   2020   2020   2020   2020   2020   2020   2020   2020   2020   2020   2020   2020   2020   2020   2020   2020   2020   2020    |
| R2023<br>R186<br>R2030<br>R213<br>R209<br>R2037<br>R214                                                                                                                            | SA versus N<br>YTM (<br>5.20<br>7.98<br>9.46<br>9.75<br>10.31<br>10.54<br>9.75<br>10.69          | -29.00<br>amibian Bonds<br>Current Price<br>103.12<br>110.37<br>91.76<br>83.45<br>69.90<br>84.69<br>83.45<br>83.64                             | Chg [bp] -8.00 1.00 7.00 8.50 12.50 11.50 8.50 13.00       | NA Bonds<br>GC22<br>GC23<br>GC24<br>GC25<br>GC26<br>GC27<br>GC30<br>GC30<br>GC35<br>GC37<br>GC40<br>GC43<br>GC43<br>GC43                 | YTM 4.25 6.81 7.45 7.83 8.34 8.69 10.33 11.44 11.65 12.85 13.07 13.28 13.31                      | Premium 0 161 -53 -15 37 71 87 169 134 232 241 260 262            | 94  Chg [bp] -7.81 -8.00 1.00 1.00 1.00 7.00 8.50 12.50 11.50 12.00 13.00                                                              | November rally. Treasuries fell.   2019   2020   2019   2020   2019   2020   2019   2020   2020   2020   2020   2020   2020   2020   2020   2020   2020   2020   2020   2020   2020   2020   2020   2020   2020   2020   2020   2020   2020   2020   2020   2020   2020   2020   2020   2020   2020   2020   2020   2020   2020   2020   2020   2020   2020   2020   2020   2020   2020   2020   2020   2020   2020   2020   2020   2020   2020   2020   2020   2020   2020   2020   2020   2020   2020   2020   2020   2020   2020   2020   2020   2020   2020   2020   2020   2020   2020   2020   2020   2020   2020   2020   2020   2020   2020   2020   2020   2020   2020   2020   2020   2020   2020   2020   2020   2020   2020   2020   2020   2020   2020   2020   2020   2020   2020   2020   2020   2020   2020   2020   2020   2020   2020   2020   2020   2020   2020   2020   2020   2020   2020   2020   2020   2020   2020   2020   2020   2020   2020   2020   2020   2020   2020   2020   2020   2020   2020   2020   2020   2020   2020   2020   2020   2020   2020   2020   2020   2020   2020   2020   2020   2020   2020   2020   2020   2020   2020   2020   2020   2020   2020   2020   2020   2020   2020   2020   2020   2020   2020   2020   2020   2020   2020   2020   2020   2020   2020   2020   2020   2020   2020   2020   2020   2020   2020   2020   2020   2020   2020   2020   2020   2020   2020   2020   2020   2020   2020   2020   2020   2020   2020   2020   2020   2020   2020   2020   2020   2020   2020   2020   2020   2020   2020   2020   2020   2020   2020   2020   2020   2020   2020   2020   2020   2020   2020   2020   2020   2020   2020   2020   2020   2020   2020   2020   2020   2020   2020   2020   2020   2020   2020   2020   2020   2020   2020   2020   2020   2020   2020   2020   2020   2020   2020   2020   2020   2020   2020   2020   2020   2020   2020   2020   2020   2020   2020   2020   2020   2020   2020   2020   2020   2020   2020   2020   2020   2020   2020   2020   2020   2020   2020   2020   2020   2020   2020   2020   2020    |
| R2023<br>R186<br>R2030<br>R213<br>R209<br>R2037<br>R214<br>R2044                                                                                                                   | SA versus N<br>YTM (<br>5.20<br>7.98<br>9.46<br>9.75<br>10.31<br>10.54<br>9.75<br>10.69          | -29.00<br>amibian Bonds<br>Current Price<br>103.12<br>110.37<br>91.76<br>83.45<br>69.90<br>84.69<br>83.45<br>83.64                             | Chg [bp] -8.00 1.00 7.00 8.50 12.50 11.50 8.50 13.00       | NA Bonds<br>GC22<br>GC23<br>GC24<br>GC25<br>GC26<br>GC27<br>GC30<br>GC32<br>GC37<br>GC37<br>GC40<br>GC43<br>GC43<br>GC43                 | YTM 4.25 6.81 7.45 7.83 8.34 8.69 10.33 11.44 11.65 12.85 13.07 13.28 13.31 13.39                | Premium 0 161 -53 -15 37 71 87 169 134 232 241 260 262 277        | 94  Chg [bp] -7.81 -8.00 1.00 1.00 1.00 7.00 8.50 12.50 11.50 12.00 13.00 13.00                                                        | November rally. Treasuries fell.   2019   2020   2019   2020   2019   2020   2019   2020   2020   2020   2020   2020   2020   2020   2020   2020   2020   2020   2020   2020   2020   2020   2020   2020   2020   2020   2020   2020   2020   2020   2020   2020   2020   2020   2020   2020   2020   2020   2020   2020   2020   2020   2020   2020   2020   2020   2020   2020   2020   2020   2020   2020   2020   2020   2020   2020   2020   2020   2020   2020   2020   2020   2020   2020   2020   2020   2020   2020   2020   2020   2020   2020   2020   2020   2020   2020   2020   2020   2020   2020   2020   2020   2020   2020   2020   2020   2020   2020   2020   2020   2020   2020   2020   2020   2020   2020   2020   2020   2020   2020   2020   2020   2020   2020   2020   2020   2020   2020   2020   2020   2020   2020   2020   2020   2020   2020   2020   2020   2020   2020   2020   2020   2020   2020   2020   2020   2020   2020   2020   2020   2020   2020   2020   2020   2020   2020   2020   2020   2020   2020   2020   2020   2020   2020   2020   2020   2020   2020   2020   2020   2020   2020   2020   2020   2020   2020   2020   2020   2020   2020   2020   2020   2020   2020   2020   2020   2020   2020   2020   2020   2020   2020   2020   2020   2020   2020   2020   2020   2020   2020   2020   2020   2020   2020   2020   2020   2020   2020   2020   2020   2020   2020   2020   2020   2020   2020   2020   2020   2020   2020   2020   2020   2020   2020   2020   2020   2020   2020   2020   2020   2020   2020   2020   2020   2020   2020   2020   2020   2020   2020   2020   2020   2020   2020   2020   2020   2020   2020   2020   2020   2020   2020   2020   2020   2020   2020   2020   2020   2020   2020   2020   2020   2020   2020   2020   2020   2020   2020   2020   2020   2020   2020   2020   2020   2020   2020   2020   2020   2020   2020   2020   2020   2020   2020   2020   2020   2020   2020   2020   2020   2020   2020   2020   2020   2020   2020   2020   2020   2020   2020   2020   2020   2020   2020   2020   2020   2020    |
| R2023<br>R186<br>R2030<br>R213<br>R209<br>R2037<br>R214<br>R2044                                                                                                                   | SA versus N<br>YTM (<br>5.20<br>7.98<br>9.46<br>9.75<br>10.31<br>10.54<br>9.75<br>10.69          | -29.00<br>amibian Bonds<br>Current Price<br>103.12<br>110.37<br>91.76<br>83.45<br>69.90<br>84.69<br>83.45<br>83.64                             | Chg [bp] -8.00 1.00 7.00 8.50 12.50 11.50 8.50 13.00       | NA Bonds<br>GC22<br>GC23<br>GC24<br>GC25<br>GC26<br>GC27<br>GC30<br>GC30<br>GC35<br>GC37<br>GC40<br>GC43<br>GC43<br>GC43                 | YTM 4.25 6.81 7.45 7.83 8.34 8.69 10.33 11.44 11.65 12.85 13.07 13.28 13.31                      | Premium 0 161 -53 -15 37 71 87 169 134 232 241 260 262            | 94  Chg [bp] -7.81 -8.00 1.00 1.00 1.00 7.00 8.50 12.50 11.50 12.00 13.00                                                              | November rally. Treasuries fell.   2019   2020   203   203   203   204   205   205   205   205   205   205   205   205   205   205   205   205   205   205   205   205   205   205   205   205   205   205   205   205   205   205   205   205   205   205   205   205   205   205   205   205   205   205   205   205   205   205   205   205   205   205   205   205   205   205   205   205   205   205   205   205   205   205   205   205   205   205   205   205   205   205   205   205   205   205   205   205   205   205   205   205   205   205   205   205   205   205   205   205   205   205   205   205   205   205   205   205   205   205   205   205   205   205   205   205   205   205   205   205   205   205   205   205   205   205   205   205   205   205   205   205   205   205   205   205   205   205   205   205   205   205   205   205   205   205   205   205   205   205   205   205   205   205   205   205   205   205   205   205   205   205   205   205   205   205   205   205   205   205   205   205   205   205   205   205   205   205   205   205   205   205   205   205   205   205   205   205   205   205   205   205   205   205   205   205   205   205   205   205   205   205   205   205   205   205   205   205   205   205   205   205   205   205   205   205   205   205   205   205   205   205   205   205   205   205   205   205   205   205   205   205   205   205   205   205   205   205   205   205   205   205   205   205   205   205   205   205   205   205   205   205   205   205   205   205   205   205   205   205   205   205   205   205   205   205   205   205   205   205   205   205   205   205   205   205   205   205   205   205   205   205   205   205   205   205   205   205   205   205   205   205   205   205   205   205   205   205   205   205   205   205   205   205   205   205   205   205   205   205   205   205   205   205   205   205   205   205   205   205   205   205   205   205   205   205   205   205   205   205   205   205   205   205   205   205   205   205   205   205   205   205   205   205   205 |
| R2023<br>1186<br>R2030<br>R213<br>R209<br>R2037<br>R214<br>R2044<br>R2048                                                                                                          | SA versus N<br>YTM (5.20<br>7.98<br>9.46<br>9.75<br>10.31<br>10.54<br>9.75<br>10.69<br>10.63     | -29.00<br>amibian Bonds<br>Current Price<br>103.12<br>110.37<br>91.76<br>83.45<br>69.90<br>84.69<br>83.45<br>83.64<br>83.50                    | Chg [bp] -8.00 1.00 7.00 8.50 12.50 11.50 8.50 13.00       | NA Bonds<br>GC22<br>GC23<br>GC24<br>GC25<br>GC26<br>GC27<br>GC30<br>GC32<br>GC37<br>GC37<br>GC40<br>GC43<br>GC43<br>GC43                 | YTM 4.25 6.81 7.45 7.83 8.34 8.69 10.33 11.44 11.65 12.85 13.07 13.28 13.31 13.39                | Premium 0 161 -53 -15 37 71 87 169 134 232 241 260 262 277        | 94  Chg [bp] -7.81 -8.00 1.00 1.00 1.00 7.00 8.50 12.50 11.50 12.00 13.00 13.00                                                        | 2019   2020   203   204   205   205   205   205   205   205   205   205   205   205   205   205   205   205   205   205   205   205   205   205   205   205   205   205   205   205   205   205   205   205   205   205   205   205   205   205   205   205   205   205   205   205   205   205   205   205   205   205   205   205   205   205   205   205   205   205   205   205   205   205   205   205   205   205   205   205   205   205   205   205   205   205   205   205   205   205   205   205   205   205   205   205   205   205   205   205   205   205   205   205   205   205   205   205   205   205   205   205   205   205   205   205   205   205   205   205   205   205   205   205   205   205   205   205   205   205   205   205   205   205   205   205   205   205   205   205   205   205   205   205   205   205   205   205   205   205   205   205   205   205   205   205   205   205   205   205   205   205   205   205   205   205   205   205   205   205   205   205   205   205   205   205   205   205   205   205   205   205   205   205   205   205   205   205   205   205   205   205   205   205   205   205   205   205   205   205   205   205   205   205   205   205   205   205   205   205   205   205   205   205   205   205   205   205   205   205   205   205   205   205   205   205   205   205   205   205   205   205   205   205   205   205   205   205   205   205   205   205   205   205   205   205   205   205   205   205   205   205   205   205   205   205   205   205   205   205   205   205   205   205   205   205   205   205   205   205   205   205   205   205   205   205   205   205   205   205   205   205   205   205   205   205   205   205   205   205   205   205   205   205   205   205   205   205   205   205   205   205   205   205   205   205   205   205   205   205   205   205   205   205   205   205   205   205   205   205   205   205   205   205   205   205   205   205   205   205   205   205   205   205   205   205   205   205   205   205   205   205   205   205   205   205   205   205   205   205   20 |
| R2023<br>R186<br>R2030<br>R213<br>R209<br>R2037<br>R214<br>R2044<br>R2048                                                                                                          | SA versus N<br>YTM (5.20<br>7.98<br>9.46<br>9.75<br>10.31<br>10.54<br>9.75<br>10.69<br>10.63     | -29.00<br>amibian Bonds<br>Current Price<br>103.12<br>110.37<br>91.76<br>83.45<br>69.90<br>84.69<br>83.45<br>83.64<br>83.50                    | Chg [bp] -8.00 1.00 7.00 8.50 12.50 11.50 8.50 13.00 13.00 | NA Bonds<br>GC22<br>GC23<br>GC24<br>GC25<br>GC26<br>GC27<br>GC30<br>GC32<br>GC35<br>GC37<br>GC40<br>GC43<br>GC48<br>GC45                 | YTM 4.25 6.81 7.45 7.83 8.34 8.69 10.33 11.44 11.65 12.85 13.07 13.28 13.31 13.39 13.56          | Premium 0 161 -53 -15 37 71 87 169 134 232 241 260 262 277 293    | 94  Chg [bp] -7.81 -8.00 1.00 1.00 1.00 7.00 8.50 12.50 11.50 12.00 13.00 13.00 13.00                                                  | November rally. Treasuries fell.   2019   2020   203   203   204   205   205   205   205   205   205   205   205   205   205   205   205   205   205   205   205   205   205   205   205   205   205   205   205   205   205   205   205   205   205   205   205   205   205   205   205   205   205   205   205   205   205   205   205   205   205   205   205   205   205   205   205   205   205   205   205   205   205   205   205   205   205   205   205   205   205   205   205   205   205   205   205   205   205   205   205   205   205   205   205   205   205   205   205   205   205   205   205   205   205   205   205   205   205   205   205   205   205   205   205   205   205   205   205   205   205   205   205   205   205   205   205   205   205   205   205   205   205   205   205   205   205   205   205   205   205   205   205   205   205   205   205   205   205   205   205   205   205   205   205   205   205   205   205   205   205   205   205   205   205   205   205   205   205   205   205   205   205   205   205   205   205   205   205   205   205   205   205   205   205   205   205   205   205   205   205   205   205   205   205   205   205   205   205   205   205   205   205   205   205   205   205   205   205   205   205   205   205   205   205   205   205   205   205   205   205   205   205   205   205   205   205   205   205   205   205   205   205   205   205   205   205   205   205   205   205   205   205   205   205   205   205   205   205   205   205   205   205   205   205   205   205   205   205   205   205   205   205   205   205   205   205   205   205   205   205   205   205   205   205   205   205   205   205   205   205   205   205   205   205   205   205   205   205   205   205   205   205   205   205   205   205   205   205   205   205   205   205   205   205   205   205   205   205   205   205   205   205   205   205   205   205   205   205   205   205   205   205   205   205   205   205   205   205   205   205   205   205   205   205   205   205   205   205   205   205   205   205   205   205 |
| R2023<br>R186<br>R2030<br>R213<br>R209<br>R2037<br>R214<br>R2044<br>R2048                                                                                                          | SA versus N<br>YTM (5.20<br>7.98<br>9.46<br>9.75<br>10.31<br>10.54<br>9.75<br>10.69<br>10.63     | -29.00  amibian Bonds  Current Price 103.12 110.37 91.76 83.45 69.90 84.69 83.45 83.64 83.50  (%)                                              | Chg [bp] -8.00 1.00 7.00 8.50 12.50 11.50 8.50 13.00 13.00 | NA Bonds<br>GC22<br>GC23<br>GC24<br>GC25<br>GC26<br>GC27<br>GC30<br>GC32<br>GC37<br>GC37<br>GC40<br>GC43<br>GC48<br>GC45<br>GC48<br>GC45 | YTM 4.25 6.81 7.45 7.83 8.34 8.69 10.33 11.44 11.65 12.85 13.07 13.28 13.31 13.39 13.56          | Premium 0 161 -53 -15 37 71 87 169 134 232 241 260 262 277 293    | Chg [bp] -7.81 -8.00 1.00 1.00 1.00 7.00 8.50 12.50 11.50 12.00 13.00 13.00 13.00 13.00 ytd % BoN                                      | November rally. Treasuries fell.   2019   2020   203   203   203   203   203   203   203   203   203   203   203   203   203   203   203   203   203   203   203   203   203   203   203   203   203   203   203   203   203   203   203   203   203   203   203   203   203   203   203   203   203   203   203   203   203   203   203   203   203   203   203   203   203   203   203   203   203   203   203   203   203   203   203   203   203   203   203   203   203   203   203   203   203   203   203   203   203   203   203   203   203   203   203   203   203   203   203   203   203   203   203   203   203   203   203   203   203   203   203   203   203   203   203   203   203   203   203   203   203   203   203   203   203   203   203   203   203   203   203   203   203   203   203   203   203   203   203   203   203   203   203   203   203   203   203   203   203   203   203   203   203   203   203   203   203   203   203   203   203   203   203   203   203   203   203   203   203   203   203   203   203   203   203   203   203   203   203   203   203   203   203   203   203   203   203   203   203   203   203   203   203   203   203   203   203   203   203   203   203   203   203   203   203   203   203   203   203   203   203   203   203   203   203   203   203   203   203   203   203   203   203   203   203   203   203   203   203   203   203   203   203   203   203   203   203   203   203   203   203   203   203   203   203   203   203   203   203   203   203   203   203   203   203   203   203   203   203   203   203   203   203   203   203   203   203   203   203   203   203   203   203   203   203   203   203   203   203   203   203   203   203   203   203   203   203   203   203   203   203   203   203   203   203   203   203   203   203   203   203   203   203   203   203   203   203   203   203   203   203   203   203   203   203   203   203   203   203   203   203   203   203   203   203   203   203   203   203   203   203   203   203   203   203   203   203   203   203   203   203   203   203   203   203 |
| R2023<br>R186<br>R2030<br>R213<br>R209<br>R2037<br>R214<br>R2044<br>R2048                                                                                                          | SA versus N<br>YTM (5.20<br>7.98<br>9.46<br>9.75<br>10.31<br>10.54<br>9.75<br>10.69<br>10.63     | -29.00  amibian Bonds  Current Price 103.12 110.37 91.76 83.45 69.90 84.69 83.45 83.64 83.50  (%)  Leve 229.791                                | Chg [bp] -8.00 1.00 7.00 8.50 12.50 11.50 8.50 13.00 13.00 | NA Bonds<br>GC22<br>GC23<br>GC24<br>GC25<br>GC26<br>GC27<br>GC30<br>GC32<br>GC35<br>GC37<br>GC40<br>GC43<br>GC48<br>GC48<br>GC50         | YTM 4.25 6.81 7.45 7.83 8.34 8.69 10.33 11.44 11.65 12.85 13.07 13.28 13.31 13.39 13.56          | Premium 0 161 -53 -15 -37 71 87 169 134 232 241 260 262 277 293   | Chg [bp] -7.81 -8.00 1.00 1.00 1.00 7.00 8.50 12.50 11.50 12.00 13.00 13.00 13.00 13.00 13.00 13.00 17 Feb                             | SARB   FOMC   2019   2020   2019   2020   2019   2020   2019   2020   2019   2020   2019   2020   2019   2020   2019   2020   2020   2020   2020   2020   2020   2020   2020   2020   2020   2020   2020   2020   2020   2020   2020   2020   2020   2020   2020   2020   2020   2020   2020   2020   2020   2020   2020   2020   2020   2020   2020   2020   2020   2020   2020   2020   2020   2020   2020   2020   2020   2020   2020   2020   2020   2020   2020   2020   2020   2020   2020   2020   2020   2020   2020   2020   2020   2020   2020   2020   2020   2020   2020   2020   2020   2020   2020   2020   2020   2020   2020   2020   2020   2020   2020   2020   2020   2020   2020   2020   2020   2020   2020   2020   2020   2020   2020   2020   2020   2020   2020   2020   2020   2020   2020   2020   2020   2020   2020   2020   2020   2020   2020   2020   2020   2020   2020   2020   2020   2020   2020   2020   2020   2020   2020   2020   2020   2020   2020   2020   2020   2020   2020   2020   2020   2020   2020   2020   2020   2020   2020   2020   2020   2020   2020   2020   2020   2020   2020   2020   2020   2020   2020   2020   2020   2020   2020   2020   2020   2020   2020   2020   2020   2020   2020   2020   2020   2020   2020   2020   2020   2020   2020   2020   2020   2020   2020   2020   2020   2020   2020   2020   2020   2020   2020   2020   2020   2020   2020   2020   2020   2020   2020   2020   2020   2020   2020   2020   2020   2020   2020   2020   2020   2020   2020   2020   2020   2020   2020   2020   2020   2020   2020   2020   2020   2020   2020   2020   2020   2020   2020   2020   2020   2020   2020   2020   2020   2020   2020   2020   2020   2020   2020   2020   2020   2020   2020   2020   2020   2020   2020   2020   2020   2020   2020   2020   2020   2020   2020   2020   2020   2020   2020   2020   2020   2020   2020   2020   2020   2020   2020   2020   2020   2020   2020   2020   2020   2020   2020   2020   2020   2020   2020   2020   2020   2020   2020   2020   2020   2020   2020   2020   2020   2020    |
| R2023<br>R186<br>R2030<br>R213<br>R209<br>R2037<br>R214<br>R2044<br>R2048<br>JG Indices and I                                                                                      | SA versus N<br>YTM (<br>5.20<br>7.98<br>9.46<br>9.75<br>10.31<br>10.54<br>9.75<br>10.69<br>10.63 | -29.00  amibian Bonds  Current Price 103.12 110.37 91.76 83.45 69.90 84.69 83.45 83.64 83.50  (%)  Level 229.791 251.925                       | Chg [bp] -8.00 1.00 7.00 8.50 12.50 11.50 8.50 13.00 13.00 | NA Bonds<br>GC22<br>GC23<br>GC24<br>GC25<br>GC26<br>GC27<br>GC30<br>GC32<br>GC35<br>GC37<br>GC40<br>GC43<br>GC43<br>GC45<br>GC48<br>GC50 | YTM 4.25 6.81 7.45 7.83 8.34 8.69 10.33 11.44 11.65 12.85 13.07 13.28 13.31 13.39 13.56          | Premium 0 161 -53 -15 37 71 87 169 134 232 241 260 262 277 293    | Chg [bp] -7.81 -8.00 1.00 1.00 1.00 1.00 7.00 8.50 12.50 11.50 12.00 13.00 13.00 13.00  ytd % BoN 3.617 17 Feb 2.668 14 Apr            | November rally. Treasuries fell.   2019   2020   203   203   203   203   203   203   203   203   203   203   203   203   203   203   203   203   203   203   203   203   203   203   203   203   203   203   203   203   203   203   203   203   203   203   203   203   203   203   203   203   203   203   203   203   203   203   203   203   203   203   203   203   203   203   203   203   203   203   203   203   203   203   203   203   203   203   203   203   203   203   203   203   203   203   203   203   203   203   203   203   203   203   203   203   203   203   203   203   203   203   203   203   203   203   203   203   203   203   203   203   203   203   203   203   203   203   203   203   203   203   203   203   203   203   203   203   203   203   203   203   203   203   203   203   203   203   203   203   203   203   203   203   203   203   203   203   203   203   203   203   203   203   203   203   203   203   203   203   203   203   203   203   203   203   203   203   203   203   203   203   203   203   203   203   203   203   203   203   203   203   203   203   203   203   203   203   203   203   203   203   203   203   203   203   203   203   203   203   203   203   203   203   203   203   203   203   203   203   203   203   203   203   203   203   203   203   203   203   203   203   203   203   203   203   203   203   203   203   203   203   203   203   203   203   203   203   203   203   203   203   203   203   203   203   203   203   203   203   203   203   203   203   203   203   203   203   203   203   203   203   203   203   203   203   203   203   203   203   203   203   203   203   203   203   203   203   203   203   203   203   203   203   203   203   203   203   203   203   203   203   203   203   203   203   203   203   203   203   203   203   203   203   203   203   203   203   203   203   203   203   203   203   203   203   203   203   203   203   203   203   203   203   203   203   203   203   203   203   203   203   203   203   203   203   203   203   203   203   203   203   203   203   203 |
| R2023<br>R186<br>R2030<br>R213<br>R209<br>R2037<br>R214<br>R2044<br>R2048<br>UJG Indices and I                                                                                     | SA versus N<br>YTM (<br>5.20<br>7.98<br>9.46<br>9.75<br>10.31<br>10.54<br>9.75<br>10.69<br>10.63 | -29.00  amibian Bonds  Current Price 103.12 110.37 91.76 83.45 69.90 84.69 83.45 83.64 83.50  (%)  Leve 229.791 251.925 3.772                  | Chg [bp] -8.00 1.00 7.00 8.50 12.50 11.50 8.50 13.00 13.00 | NA Bonds<br>GC22<br>GC23<br>GC24<br>GC25<br>GC26<br>GC30<br>GC32<br>GC35<br>GC37<br>GC40<br>GC43<br>GC45<br>GC48<br>GC45<br>GC48<br>GC50 | YTM 4.25 6.81 7.45 7.83 8.34 8.69 10.33 11.44 11.65 12.85 13.07 13.28 13.31 13.39 13.56          | Premium 0 161 -53 37 -71 87 71 87 169 134 232 241 260 262 277 293 | Chg [bp] -7.81 -8.00 1.00 1.00 1.00 7.00 8.50 12.50 11.50 13.00 13.00 13.00 13.00 13.00  ytd % BoN 3.617 17 Feb 2.668 14 Apr 16 Jun    | November rally. Treasuries fell.   2019   2020   203   203   203   203   203   203   203   203   203   203   203   203   203   203   203   203   203   203   203   203   203   203   203   203   203   203   203   203   203   203   203   203   203   203   203   203   203   203   203   203   203   203   203   203   203   203   203   203   203   203   203   203   203   203   203   203   203   203   203   203   203   203   203   203   203   203   203   203   203   203   203   203   203   203   203   203   203   203   203   203   203   203   203   203   203   203   203   203   203   203   203   203   203   203   203   203   203   203   203   203   203   203   203   203   203   203   203   203   203   203   203   203   203   203   203   203   203   203   203   203   203   203   203   203   203   203   203   203   203   203   203   203   203   203   203   203   203   203   203   203   203   203   203   203   203   203   203   203   203   203   203   203   203   203   203   203   203   203   203   203   203   203   203   203   203   203   203   203   203   203   203   203   203   203   203   203   203   203   203   203   203   203   203   203   203   203   203   203   203   203   203   203   203   203   203   203   203   203   203   203   203   203   203   203   203   203   203   203   203   203   203   203   203   203   203   203   203   203   203   203   203   203   203   203   203   203   203   203   203   203   203   203   203   203   203   203   203   203   203   203   203   203   203   203   203   203   203   203   203   203   203   203   203   203   203   203   203   203   203   203   203   203   203   203   203   203   203   203   203   203   203   203   203   203   203   203   203   203   203   203   203   203   203   203   203   203   203   203   203   203   203   203   203   203   203   203   203   203   203   203   203   203   203   203   203   203   203   203   203   203   203   203   203   203   203   203   203   203   203   203   203   203   203   203   203   203   203   203   203   203   203   203   203 |
| R2023 R186 R2030 R213 R209 R214 R2044 R2044 R2048  UG Indices and I UG Money Mark WIBAR Overnigh WIBAR 3m                                                                          | SA versus N<br>YTM (<br>5.20<br>7.98<br>9.46<br>9.75<br>10.31<br>10.54<br>9.75<br>10.69<br>10.63 | -29.00  amibian Bonds  Current Price 103.12 110.37 91.76 83.45 69.90 84.69 83.45 83.64 83.50  (%)  Level 229.791 251.925 3.772 4.369           | Chg [bp] -8.00 1.00 7.00 8.50 12.50 11.50 8.50 13.00 13.00 | NA Bonds<br>GC22<br>GC23<br>GC24<br>GC25<br>GC26<br>GC27<br>GC30<br>GC32<br>GC35<br>GC37<br>GC40<br>GC43<br>GC43<br>GC45<br>GC48<br>GC50 | YTM 4.25 6.81 7.45 7.83 8.34 8.69 10.33 11.44 11.65 12.85 13.07 13.28 13.31 13.39 13.56          | Premium 0 161 -53 -15 -37 71 87 169 134 232 241 260 262 277 293   | Chg [bp] -7.81 -8.00 1.00 1.00 1.00 7.00 8.50 12.50 11.50 12.00 13.00 13.00 13.00 13.00 13.00 14 Apr 2.668 14 Apr 16 Jun 18 Aug        | November rally. Treasuries fell.     2019   2020   203   203   203   203   203   203   203   203   203   203   203   203   203   203   203   203   203   203   203   203   203   203   203   203   203   203   203   203   203   203   203   203   203   203   203   203   203   203   203   203   203   203   203   203   203   203   203   203   203   203   203   203   203   203   203   203   203   203   203   203   203   203   203   203   203   203   203   203   203   203   203   203   203   203   203   203   203   203   203   203   203   203   203   203   203   203   203   203   203   203   203   203   203   203   203   203   203   203   203   203   203   203   203   203   203   203   203   203   203   203   203   203   203   203   203   203   203   203   203   203   203   203   203   203   203   203   203   203   203   203   203   203   203   203   203   203   203   203   203   203   203   203   203   203   203   203   203   203   203   203   203   203   203   203   203   203   203   203   203   203   203   203   203   203   203   203   203   203   203   203   203   203   203   203   203   203   203   203   203   203   203   203   203   203   203   203   203   203   203   203   203   203   203   203   203   203   203   203   203   203   203   203   203   203   203   203   203   203   203   203   203   203   203   203   203   203   203   203   203   203   203   203   203   203   203   203   203   203   203   203   203   203   203   203   203   203   203   203   203   203   203   203   203   203   203   203   203   203   203   203   203   203   203   203   203   203   203   203   203   203   203   203   203   203   203   203   203   203   203   203   203   203   203   203   203   203   203   203   203   203   203   203   203   203   203   203   203   203   203   203   203   203   203   203   203   203   203   203   203   203   203   203   203   203   203   203   203   203   203   203   203   203   203   203   203   203   203   203   203   203   203   203   203   203   203   203   203   203   203   203   203   203   2 |
| R2023 R186 R2030 R213 R209 R214 R2044 R2048  LJG Indices and I LJG Money Mark LJG Bond Index WIBAR Overnigh WIBAR 3m SA Repo Rate                                                  | SA versus N<br>YTM (<br>5.20<br>7.98<br>9.46<br>9.75<br>10.31<br>10.54<br>9.75<br>10.69<br>10.63 | -29.00  amibian Bonds  Current Price 103.12 110.37 91.76 83.45 69.90 84.69 83.45 83.64 83.50  (%)  Level 229.791 251.925 3.772 4.369 3.50      | Chg [bp] -8.00 1.00 7.00 8.50 12.50 11.50 8.50 13.00 13.00 | NA Bonds<br>GC22<br>GC23<br>GC24<br>GC25<br>GC26<br>GC30<br>GC32<br>GC35<br>GC37<br>GC40<br>GC43<br>GC45<br>GC48<br>GC45<br>GC48<br>GC50 | YTM 4.25 6.81 7.45 7.83 8.34 8.69 10.33 11.44 11.65 12.85 13.07 13.28 13.31 13.39 13.56          | Premium 0 161 -53 37 -71 87 71 87 169 134 232 241 260 262 277 293 | Chg [bp] -7.81 -8.00 1.00 1.00 1.00 7.00 8.50 12.50 11.50 12.00 13.00 13.00 13.00 13.00 13.01 17 Feb 2.668 14 Apr 16 Jun 18 Aug 20 Oct | SARB   FOMC   21 Jan   22 Jul   16 Jun   23 Sep   28 Jul   28 Jul   24 Jul   24 Jul   24 Jul   24 Jul   24 Jul   24 Jul   25 Ju |
| R2023 R186 R2030 R213 R209 R214 R2044 R2048  UG Indices and I UG Money Mark UG Bond Index WIBAR Overnigh WIBAR 3m SA Repo Rate SA Prime Rate                                       | SA versus N<br>YTM (5.20<br>7.98<br>9.46<br>9.75<br>10.31<br>10.54<br>9.75<br>10.69<br>10.63     | -29.00  amibian Bonds  Current Price 103.12 110.37 91.76 83.45 69.90 84.69 83.45 83.64 83.50  (%)  Level 229.791 251.925 3.772 4.369 3.50 7.00 | Chg [bp] -8.00 1.00 7.00 8.50 12.50 11.50 8.50 13.00 13.00 | NA Bonds<br>GC22<br>GC23<br>GC24<br>GC25<br>GC26<br>GC30<br>GC32<br>GC35<br>GC37<br>GC40<br>GC43<br>GC45<br>GC48<br>GC45<br>GC48<br>GC50 | YTM 4.25 6.81 7.45 7.83 8.34 8.69 10.33 11.44 11.65 12.85 13.07 13.28 13.31 13.39 13.56          | Premium 0 161 -53 37 -71 87 71 87 169 134 232 241 260 262 277 293 | Chg [bp] -7.81 -8.00 1.00 1.00 1.00 7.00 8.50 12.50 11.50 12.00 13.00 13.00 13.00 13.00 13.00 14 Apr 2.668 14 Apr 16 Jun 18 Aug        | November rally. Treasuries fell.   2019   2020   203   203   203   203   203   203   203   203   203   203   203   203   203   203   203   203   203   203   203   203   203   203   203   203   203   203   203   203   203   203   203   203   203   203   203   203   203   203   203   203   203   203   203   203   203   203   203   203   203   203   203   203   203   203   203   203   203   203   203   203   203   203   203   203   203   203   203   203   203   203   203   203   203   203   203   203   203   203   203   203   203   203   203   203   203   203   203   203   203   203   203   203   203   203   203   203   203   203   203   203   203   203   203   203   203   203   203   203   203   203   203   203   203   203   203   203   203   203   203   203   203   203   203   203   203   203   203   203   203   203   203   203   203   203   203   203   203   203   203   203   203   203   203   203   203   203   203   203   203   203   203   203   203   203   203   203   203   203   203   203   203   203   203   203   203   203   203   203   203   203   203   203   203   203   203   203   203   203   203   203   203   203   203   203   203   203   203   203   203   203   203   203   203   203   203   203   203   203   203   203   203   203   203   203   203   203   203   203   203   203   203   203   203   203   203   203   203   203   203   203   203   203   203   203   203   203   203   203   203   203   203   203   203   203   203   203   203   203   203   203   203   203   203   203   203   203   203   203   203   203   203   203   203   203   203   203   203   203   203   203   203   203   203   203   203   203   203   203   203   203   203   203   203   203   203   203   203   203   203   203   203   203   203   203   203   203   203   203   203   203   203   203   203   203   203   203   203   203   203   203   203   203   203   203   203   203   203   203   203   203   203   203   203   203   203   203   203   203   203   203   203   203   203   203   203   203   203   203   203   203   203   203   203 |
| SA Bonds R2023 R186 R2030 R213 R209 R214 R2044 R2044 R2048  IJG Money Mark IJG Bond Index WIBAR Overnigh WIBAR 3m SA Repo Rate SA Prime Rate NAM Bank Rate NAM Rate NAM Prime Rate | SA versus N<br>YTM (<br>5.20<br>7.98<br>9.46<br>9.75<br>10.31<br>10.54<br>9.75<br>10.69<br>10.63 | -29.00  amibian Bonds  Current Price 103.12 110.37 91.76 83.45 69.90 84.69 83.45 83.64 83.50  (%)  Level 229.791 251.925 3.772 4.369 3.50      | Chg [bp] -8.00 1.00 7.00 8.50 12.50 11.50 8.50 13.00 13.00 | NA Bonds<br>GC22<br>GC23<br>GC24<br>GC25<br>GC26<br>GC30<br>GC32<br>GC35<br>GC37<br>GC40<br>GC43<br>GC45<br>GC48<br>GC45<br>GC48<br>GC50 | YTM 4.25 6.81 7.45 7.83 8.34 8.69 10.33 11.44 11.65 12.85 13.07 13.28 13.31 13.39 13.56          | Premium 0 161 -53 37 -71 87 71 87 169 134 232 241 260 262 277 293 | Chg [bp] -7.81 -8.00 1.00 1.00 1.00 7.00 8.50 12.50 11.50 12.00 13.00 13.00 13.00 13.00 13.01 17 Feb 2.668 14 Apr 16 Jun 18 Aug 20 Oct | SARB   FOMC   21 Jan   22 Jul   16 Jun   23 Sep   28 Jul   28 Jul   24 Jul   24 Jul   24 Jul   24 Jul   24 Jul   24 Jul   25 Ju |