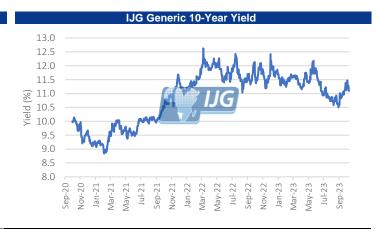

# **IJG** Daily Bulletin

Monday, 16 October 2023

Local Indices

| NSX Overall<br>NSX Local<br>JSE ALSI                                        | Level                                     |                                  |                                                                                                                                                                                                                                                                                                                                                                                                                                                                                                                                                                                                                                                                                                                                                                                                                                                                                                                                                                                                                                                                                                                                                                                                                                                                                                                                                                                                                                                                                                                                                                                                                                                                                                                                                                                                                                                                                                                                                                                                                                                                                                                                |                              |                                  |                          |                                               |
|-----------------------------------------------------------------------------|-------------------------------------------|----------------------------------|--------------------------------------------------------------------------------------------------------------------------------------------------------------------------------------------------------------------------------------------------------------------------------------------------------------------------------------------------------------------------------------------------------------------------------------------------------------------------------------------------------------------------------------------------------------------------------------------------------------------------------------------------------------------------------------------------------------------------------------------------------------------------------------------------------------------------------------------------------------------------------------------------------------------------------------------------------------------------------------------------------------------------------------------------------------------------------------------------------------------------------------------------------------------------------------------------------------------------------------------------------------------------------------------------------------------------------------------------------------------------------------------------------------------------------------------------------------------------------------------------------------------------------------------------------------------------------------------------------------------------------------------------------------------------------------------------------------------------------------------------------------------------------------------------------------------------------------------------------------------------------------------------------------------------------------------------------------------------------------------------------------------------------------------------------------------------------------------------------------------------------|------------------------------|----------------------------------|--------------------------|-----------------------------------------------|
| NSX Local<br>JSE ALSI                                                       |                                           | Net Change                       | d/d %                                                                                                                                                                                                                                                                                                                                                                                                                                                                                                                                                                                                                                                                                                                                                                                                                                                                                                                                                                                                                                                                                                                                                                                                                                                                                                                                                                                                                                                                                                                                                                                                                                                                                                                                                                                                                                                                                                                                                                                                                                                                                                                          | mtd %                        | ytd %                            | 52Wk High                | 52Wk Lov                                      |
| ISE ALSI                                                                    | 1562                                      | -12.35                           | -0.78                                                                                                                                                                                                                                                                                                                                                                                                                                                                                                                                                                                                                                                                                                                                                                                                                                                                                                                                                                                                                                                                                                                                                                                                                                                                                                                                                                                                                                                                                                                                                                                                                                                                                                                                                                                                                                                                                                                                                                                                                                                                                                                          | -0.67                        | -4.22                            | 1853                     | 57                                            |
|                                                                             | 687                                       | 0.00                             | 0.00                                                                                                                                                                                                                                                                                                                                                                                                                                                                                                                                                                                                                                                                                                                                                                                                                                                                                                                                                                                                                                                                                                                                                                                                                                                                                                                                                                                                                                                                                                                                                                                                                                                                                                                                                                                                                                                                                                                                                                                                                                                                                                                           | 0.56                         | 35.49                            | 693                      | 10                                            |
| T T 40                                                                      | 72920                                     | -471.09                          | -0.64                                                                                                                                                                                                                                                                                                                                                                                                                                                                                                                                                                                                                                                                                                                                                                                                                                                                                                                                                                                                                                                                                                                                                                                                                                                                                                                                                                                                                                                                                                                                                                                                                                                                                                                                                                                                                                                                                                                                                                                                                                                                                                                          | 0.74                         | -0.18                            | 81338                    | 6408                                          |
| SE Top 40                                                                   | 67153                                     | -446.99                          | -0.66                                                                                                                                                                                                                                                                                                                                                                                                                                                                                                                                                                                                                                                                                                                                                                                                                                                                                                                                                                                                                                                                                                                                                                                                                                                                                                                                                                                                                                                                                                                                                                                                                                                                                                                                                                                                                                                                                                                                                                                                                                                                                                                          | 0.98                         | 0.30                             | 75306                    | 5762                                          |
| SE INDI                                                                     | 97091                                     | -2078.21                         | -2.10                                                                                                                                                                                                                                                                                                                                                                                                                                                                                                                                                                                                                                                                                                                                                                                                                                                                                                                                                                                                                                                                                                                                                                                                                                                                                                                                                                                                                                                                                                                                                                                                                                                                                                                                                                                                                                                                                                                                                                                                                                                                                                                          | -1.24                        | 7.51                             | 109998                   | 7585                                          |
| SE FINI                                                                     | 16035                                     | -168.67                          | -1.04                                                                                                                                                                                                                                                                                                                                                                                                                                                                                                                                                                                                                                                                                                                                                                                                                                                                                                                                                                                                                                                                                                                                                                                                                                                                                                                                                                                                                                                                                                                                                                                                                                                                                                                                                                                                                                                                                                                                                                                                                                                                                                                          | -0.62                        | 3.28                             | 17497                    | 1412                                          |
| SE RESI                                                                     | 60184                                     | 892.57                           | 1.51                                                                                                                                                                                                                                                                                                                                                                                                                                                                                                                                                                                                                                                                                                                                                                                                                                                                                                                                                                                                                                                                                                                                                                                                                                                                                                                                                                                                                                                                                                                                                                                                                                                                                                                                                                                                                                                                                                                                                                                                                                                                                                                           | 4.57                         | -15.00                           | 79846                    | 5419                                          |
| SE Banks                                                                    | 9760                                      | -97.77                           | -0.99                                                                                                                                                                                                                                                                                                                                                                                                                                                                                                                                                                                                                                                                                                                                                                                                                                                                                                                                                                                                                                                                                                                                                                                                                                                                                                                                                                                                                                                                                                                                                                                                                                                                                                                                                                                                                                                                                                                                                                                                                                                                                                                          | -0.80                        | -0.95                            | 10755                    | 860                                           |
| lobal Indices                                                               | S                                         |                                  |                                                                                                                                                                                                                                                                                                                                                                                                                                                                                                                                                                                                                                                                                                                                                                                                                                                                                                                                                                                                                                                                                                                                                                                                                                                                                                                                                                                                                                                                                                                                                                                                                                                                                                                                                                                                                                                                                                                                                                                                                                                                                                                                |                              |                                  |                          |                                               |
|                                                                             | Level                                     | Net Change                       | d/d %                                                                                                                                                                                                                                                                                                                                                                                                                                                                                                                                                                                                                                                                                                                                                                                                                                                                                                                                                                                                                                                                                                                                                                                                                                                                                                                                                                                                                                                                                                                                                                                                                                                                                                                                                                                                                                                                                                                                                                                                                                                                                                                          | mtd %                        | ytd %                            | 52Wk High                | 52Wk Lov                                      |
| ow Jones                                                                    | 33670                                     | 39.15                            | 0.12                                                                                                                                                                                                                                                                                                                                                                                                                                                                                                                                                                                                                                                                                                                                                                                                                                                                                                                                                                                                                                                                                                                                                                                                                                                                                                                                                                                                                                                                                                                                                                                                                                                                                                                                                                                                                                                                                                                                                                                                                                                                                                                           | 0.49                         | 1.58                             | 35679                    | 2961                                          |
| &P 500                                                                      | 4328                                      | -21.83                           | -0.50                                                                                                                                                                                                                                                                                                                                                                                                                                                                                                                                                                                                                                                                                                                                                                                                                                                                                                                                                                                                                                                                                                                                                                                                                                                                                                                                                                                                                                                                                                                                                                                                                                                                                                                                                                                                                                                                                                                                                                                                                                                                                                                          | 0.93                         | 12.72                            | 4607                     | 358                                           |
| ASDAQ                                                                       | 13407                                     | -166.99                          | -1.23                                                                                                                                                                                                                                                                                                                                                                                                                                                                                                                                                                                                                                                                                                                                                                                                                                                                                                                                                                                                                                                                                                                                                                                                                                                                                                                                                                                                                                                                                                                                                                                                                                                                                                                                                                                                                                                                                                                                                                                                                                                                                                                          | 1.42                         | 28.10                            | 14447                    | 1020                                          |
| TSE100                                                                      | 7600                                      | -45.18                           | -0.59                                                                                                                                                                                                                                                                                                                                                                                                                                                                                                                                                                                                                                                                                                                                                                                                                                                                                                                                                                                                                                                                                                                                                                                                                                                                                                                                                                                                                                                                                                                                                                                                                                                                                                                                                                                                                                                                                                                                                                                                                                                                                                                          | -0.11                        | 1.98                             | 8047                     | 685                                           |
| AX                                                                          | 15187                                     | -238.37                          | -1.55                                                                                                                                                                                                                                                                                                                                                                                                                                                                                                                                                                                                                                                                                                                                                                                                                                                                                                                                                                                                                                                                                                                                                                                                                                                                                                                                                                                                                                                                                                                                                                                                                                                                                                                                                                                                                                                                                                                                                                                                                                                                                                                          | -1.30                        | 9.07                             | 16529                    | 1239                                          |
| lang Seng                                                                   | 17729                                     | -84.58                           | -0.47                                                                                                                                                                                                                                                                                                                                                                                                                                                                                                                                                                                                                                                                                                                                                                                                                                                                                                                                                                                                                                                                                                                                                                                                                                                                                                                                                                                                                                                                                                                                                                                                                                                                                                                                                                                                                                                                                                                                                                                                                                                                                                                          | -0.45                        | -10.38                           | 22701                    | 1459                                          |
| likkei                                                                      | 31719                                     | -596.84                          | -1.85                                                                                                                                                                                                                                                                                                                                                                                                                                                                                                                                                                                                                                                                                                                                                                                                                                                                                                                                                                                                                                                                                                                                                                                                                                                                                                                                                                                                                                                                                                                                                                                                                                                                                                                                                                                                                                                                                                                                                                                                                                                                                                                          | -0.43                        | 21.55                            | 33773                    | 2566                                          |
| Currencies                                                                  |                                           |                                  |                                                                                                                                                                                                                                                                                                                                                                                                                                                                                                                                                                                                                                                                                                                                                                                                                                                                                                                                                                                                                                                                                                                                                                                                                                                                                                                                                                                                                                                                                                                                                                                                                                                                                                                                                                                                                                                                                                                                                                                                                                                                                                                                |                              |                                  |                          |                                               |
|                                                                             | Level                                     | Net Change                       | d/d %                                                                                                                                                                                                                                                                                                                                                                                                                                                                                                                                                                                                                                                                                                                                                                                                                                                                                                                                                                                                                                                                                                                                                                                                                                                                                                                                                                                                                                                                                                                                                                                                                                                                                                                                                                                                                                                                                                                                                                                                                                                                                                                          | mtd %                        | ytd %                            | 52Wk High                | 52Wk Lov                                      |
| I\$/US\$                                                                    | 18.96                                     | -0.04                            | 0.20                                                                                                                                                                                                                                                                                                                                                                                                                                                                                                                                                                                                                                                                                                                                                                                                                                                                                                                                                                                                                                                                                                                                                                                                                                                                                                                                                                                                                                                                                                                                                                                                                                                                                                                                                                                                                                                                                                                                                                                                                                                                                                                           | -0.22                        | -10.16                           | 19.92                    | 16.7                                          |
| \$/£                                                                        | 23.07                                     | -0.03                            | 0.12                                                                                                                                                                                                                                                                                                                                                                                                                                                                                                                                                                                                                                                                                                                                                                                                                                                                                                                                                                                                                                                                                                                                                                                                                                                                                                                                                                                                                                                                                                                                                                                                                                                                                                                                                                                                                                                                                                                                                                                                                                                                                                                           | 0.08                         | -10.73                           | 24.73                    | 20.1                                          |
| ı\$/€                                                                       | 19.96                                     | 0.00                             | 0.12                                                                                                                                                                                                                                                                                                                                                                                                                                                                                                                                                                                                                                                                                                                                                                                                                                                                                                                                                                                                                                                                                                                                                                                                                                                                                                                                                                                                                                                                                                                                                                                                                                                                                                                                                                                                                                                                                                                                                                                                                                                                                                                           | 0.16                         | -8.64                            | 21.33                    | 17.4                                          |
| \$/AUD\$                                                                    |                                           |                                  |                                                                                                                                                                                                                                                                                                                                                                                                                                                                                                                                                                                                                                                                                                                                                                                                                                                                                                                                                                                                                                                                                                                                                                                                                                                                                                                                                                                                                                                                                                                                                                                                                                                                                                                                                                                                                                                                                                                                                                                                                                                                                                                                |                              |                                  |                          |                                               |
|                                                                             | 12.00                                     | 0.03                             | -0.28                                                                                                                                                                                                                                                                                                                                                                                                                                                                                                                                                                                                                                                                                                                                                                                                                                                                                                                                                                                                                                                                                                                                                                                                                                                                                                                                                                                                                                                                                                                                                                                                                                                                                                                                                                                                                                                                                                                                                                                                                                                                                                                          | 1.54                         | -3.31                            | 13.07                    | 11.2                                          |
| I\$/CAD\$                                                                   | 13.90                                     | -0.01                            | 0.06                                                                                                                                                                                                                                                                                                                                                                                                                                                                                                                                                                                                                                                                                                                                                                                                                                                                                                                                                                                                                                                                                                                                                                                                                                                                                                                                                                                                                                                                                                                                                                                                                                                                                                                                                                                                                                                                                                                                                                                                                                                                                                                           | 0.23                         | -9.64                            | 14.66                    | 12.3                                          |
| S\$/€                                                                       | 1.05                                      | 0.00                             | 0.16                                                                                                                                                                                                                                                                                                                                                                                                                                                                                                                                                                                                                                                                                                                                                                                                                                                                                                                                                                                                                                                                                                                                                                                                                                                                                                                                                                                                                                                                                                                                                                                                                                                                                                                                                                                                                                                                                                                                                                                                                                                                                                                           | -0.44                        | -1.66                            | 1.13                     | 0.9                                           |
| IS\$/¥                                                                      | 149.40                                    | -0.17                            | 0.11                                                                                                                                                                                                                                                                                                                                                                                                                                                                                                                                                                                                                                                                                                                                                                                                                                                                                                                                                                                                                                                                                                                                                                                                                                                                                                                                                                                                                                                                                                                                                                                                                                                                                                                                                                                                                                                                                                                                                                                                                                                                                                                           | -0.02                        | -12.24                           | 151.95                   | 127.2                                         |
| Commodities                                                                 |                                           |                                  | 17.1.2                                                                                                                                                                                                                                                                                                                                                                                                                                                                                                                                                                                                                                                                                                                                                                                                                                                                                                                                                                                                                                                                                                                                                                                                                                                                                                                                                                                                                                                                                                                                                                                                                                                                                                                                                                                                                                                                                                                                                                                                                                                                                                                         |                              |                                  |                          |                                               |
|                                                                             | Level                                     | Net Change                       | d/d %                                                                                                                                                                                                                                                                                                                                                                                                                                                                                                                                                                                                                                                                                                                                                                                                                                                                                                                                                                                                                                                                                                                                                                                                                                                                                                                                                                                                                                                                                                                                                                                                                                                                                                                                                                                                                                                                                                                                                                                                                                                                                                                          | mtd %                        | ytd %                            | 52Wk High                | 52Wk Lov                                      |
| rent Crude                                                                  | 90.93                                     | 0.04                             | 0.04                                                                                                                                                                                                                                                                                                                                                                                                                                                                                                                                                                                                                                                                                                                                                                                                                                                                                                                                                                                                                                                                                                                                                                                                                                                                                                                                                                                                                                                                                                                                                                                                                                                                                                                                                                                                                                                                                                                                                                                                                                                                                                                           | -1.38                        | 11.37                            | 95.35                    | 69.5                                          |
| iold                                                                        | 1919.78                                   | -13.04                           | -0.67                                                                                                                                                                                                                                                                                                                                                                                                                                                                                                                                                                                                                                                                                                                                                                                                                                                                                                                                                                                                                                                                                                                                                                                                                                                                                                                                                                                                                                                                                                                                                                                                                                                                                                                                                                                                                                                                                                                                                                                                                                                                                                                          | 3.85                         | 5.25                             | 2062.99                  | 1616.7                                        |
| latinum                                                                     | 883.75                                    | -0.39                            | -0.04                                                                                                                                                                                                                                                                                                                                                                                                                                                                                                                                                                                                                                                                                                                                                                                                                                                                                                                                                                                                                                                                                                                                                                                                                                                                                                                                                                                                                                                                                                                                                                                                                                                                                                                                                                                                                                                                                                                                                                                                                                                                                                                          | -2.66                        | -17.74                           | 1134.95                  | 854.4                                         |
| opper                                                                       | 358.95                                    | 1.85                             | 0.52                                                                                                                                                                                                                                                                                                                                                                                                                                                                                                                                                                                                                                                                                                                                                                                                                                                                                                                                                                                                                                                                                                                                                                                                                                                                                                                                                                                                                                                                                                                                                                                                                                                                                                                                                                                                                                                                                                                                                                                                                                                                                                                           | -3.96                        | -5.79                            | 433.30                   | 330.0                                         |
| ilver                                                                       | 22.66                                     | -0.06                            | -0.25                                                                                                                                                                                                                                                                                                                                                                                                                                                                                                                                                                                                                                                                                                                                                                                                                                                                                                                                                                                                                                                                                                                                                                                                                                                                                                                                                                                                                                                                                                                                                                                                                                                                                                                                                                                                                                                                                                                                                                                                                                                                                                                          | 2.18                         | -5.39                            | 26.14                    | 18.2                                          |
| alladium                                                                    | 1157.50                                   | 12.30                            | 1.07                                                                                                                                                                                                                                                                                                                                                                                                                                                                                                                                                                                                                                                                                                                                                                                                                                                                                                                                                                                                                                                                                                                                                                                                                                                                                                                                                                                                                                                                                                                                                                                                                                                                                                                                                                                                                                                                                                                                                                                                                                                                                                                           | -7.84                        | -36.78                           | 1810.00                  | 1116.5                                        |
| ranium                                                                      | 68.88                                     | -0.50                            | -0.72                                                                                                                                                                                                                                                                                                                                                                                                                                                                                                                                                                                                                                                                                                                                                                                                                                                                                                                                                                                                                                                                                                                                                                                                                                                                                                                                                                                                                                                                                                                                                                                                                                                                                                                                                                                                                                                                                                                                                                                                                                                                                                                          | -4.17                        | 41.63                            | 73.10                    | 47.7                                          |
| ISX Local                                                                   | 08.88                                     | -0.50                            | -0.72                                                                                                                                                                                                                                                                                                                                                                                                                                                                                                                                                                                                                                                                                                                                                                                                                                                                                                                                                                                                                                                                                                                                                                                                                                                                                                                                                                                                                                                                                                                                                                                                                                                                                                                                                                                                                                                                                                                                                                                                                                                                                                                          | -4.17                        | 41.05                            | 73.10                    | 47.7                                          |
| NON LUCAI                                                                   | Level                                     | Last Change                      | Last %                                                                                                                                                                                                                                                                                                                                                                                                                                                                                                                                                                                                                                                                                                                                                                                                                                                                                                                                                                                                                                                                                                                                                                                                                                                                                                                                                                                                                                                                                                                                                                                                                                                                                                                                                                                                                                                                                                                                                                                                                                                                                                                         | mtd %                        | ytd %                            | 52Wk High                | 52Wk Lov                                      |
| NE                                                                          | 899                                       | 0.00                             | 0.00                                                                                                                                                                                                                                                                                                                                                                                                                                                                                                                                                                                                                                                                                                                                                                                                                                                                                                                                                                                                                                                                                                                                                                                                                                                                                                                                                                                                                                                                                                                                                                                                                                                                                                                                                                                                                                                                                                                                                                                                                                                                                                                           | 0.00                         | -0.11                            | 900                      | 89                                            |
| GP.                                                                         | 1650                                      | 0.00                             | 0.00                                                                                                                                                                                                                                                                                                                                                                                                                                                                                                                                                                                                                                                                                                                                                                                                                                                                                                                                                                                                                                                                                                                                                                                                                                                                                                                                                                                                                                                                                                                                                                                                                                                                                                                                                                                                                                                                                                                                                                                                                                                                                                                           | 0.55                         | 26.63                            | 1650                     | 130                                           |
| NB                                                                          | 5000                                      | 0.00                             | 0.00                                                                                                                                                                                                                                                                                                                                                                                                                                                                                                                                                                                                                                                                                                                                                                                                                                                                                                                                                                                                                                                                                                                                                                                                                                                                                                                                                                                                                                                                                                                                                                                                                                                                                                                                                                                                                                                                                                                                                                                                                                                                                                                           | 2.02                         | 61.98                            | 5198                     | 290                                           |
| HN                                                                          | 388                                       | 0.00                             | 0.00                                                                                                                                                                                                                                                                                                                                                                                                                                                                                                                                                                                                                                                                                                                                                                                                                                                                                                                                                                                                                                                                                                                                                                                                                                                                                                                                                                                                                                                                                                                                                                                                                                                                                                                                                                                                                                                                                                                                                                                                                                                                                                                           | 0.00                         | 29.33                            | 396                      | 290                                           |
|                                                                             |                                           |                                  |                                                                                                                                                                                                                                                                                                                                                                                                                                                                                                                                                                                                                                                                                                                                                                                                                                                                                                                                                                                                                                                                                                                                                                                                                                                                                                                                                                                                                                                                                                                                                                                                                                                                                                                                                                                                                                                                                                                                                                                                                                                                                                                                |                              |                                  |                          |                                               |
| MOC                                                                         | 717                                       | 0.00                             | 0.00                                                                                                                                                                                                                                                                                                                                                                                                                                                                                                                                                                                                                                                                                                                                                                                                                                                                                                                                                                                                                                                                                                                                                                                                                                                                                                                                                                                                                                                                                                                                                                                                                                                                                                                                                                                                                                                                                                                                                                                                                                                                                                                           | 0.28                         | 1.85                             | 750                      | 70                                            |
| IAM                                                                         | 70                                        | 0.00                             | 0.00                                                                                                                                                                                                                                                                                                                                                                                                                                                                                                                                                                                                                                                                                                                                                                                                                                                                                                                                                                                                                                                                                                                                                                                                                                                                                                                                                                                                                                                                                                                                                                                                                                                                                                                                                                                                                                                                                                                                                                                                                                                                                                                           | 1.45                         | 2.94                             | 70                       | 6                                             |
| IBS                                                                         | 3659                                      | 0.00                             | 0.00                                                                                                                                                                                                                                                                                                                                                                                                                                                                                                                                                                                                                                                                                                                                                                                                                                                                                                                                                                                                                                                                                                                                                                                                                                                                                                                                                                                                                                                                                                                                                                                                                                                                                                                                                                                                                                                                                                                                                                                                                                                                                                                           | 0.00                         | 72.08                            | 3800                     | 208                                           |
| IHL                                                                         | 220                                       | 0.00                             | 0.00                                                                                                                                                                                                                                                                                                                                                                                                                                                                                                                                                                                                                                                                                                                                                                                                                                                                                                                                                                                                                                                                                                                                                                                                                                                                                                                                                                                                                                                                                                                                                                                                                                                                                                                                                                                                                                                                                                                                                                                                                                                                                                                           | 0.00                         | 25.71                            | 230                      | 17                                            |
| DRY                                                                         | 1249                                      | 0.00                             | 0.00                                                                                                                                                                                                                                                                                                                                                                                                                                                                                                                                                                                                                                                                                                                                                                                                                                                                                                                                                                                                                                                                                                                                                                                                                                                                                                                                                                                                                                                                                                                                                                                                                                                                                                                                                                                                                                                                                                                                                                                                                                                                                                                           | -0.08                        | 21.26                            | 1250                     | 102                                           |
| NH                                                                          | 1274                                      | 0.00                             | 0.00                                                                                                                                                                                                                                                                                                                                                                                                                                                                                                                                                                                                                                                                                                                                                                                                                                                                                                                                                                                                                                                                                                                                                                                                                                                                                                                                                                                                                                                                                                                                                                                                                                                                                                                                                                                                                                                                                                                                                                                                                                                                                                                           | 0.00                         | -3.48                            | 1320                     | 127                                           |
| ILP                                                                         | 12790                                     | 0.00                             | 0.00                                                                                                                                                                                                                                                                                                                                                                                                                                                                                                                                                                                                                                                                                                                                                                                                                                                                                                                                                                                                                                                                                                                                                                                                                                                                                                                                                                                                                                                                                                                                                                                                                                                                                                                                                                                                                                                                                                                                                                                                                                                                                                                           | 0.00                         | 0.00                             | 12790                    | 1277                                          |
| NO                                                                          | 756                                       | 0.00                             | 0.00                                                                                                                                                                                                                                                                                                                                                                                                                                                                                                                                                                                                                                                                                                                                                                                                                                                                                                                                                                                                                                                                                                                                                                                                                                                                                                                                                                                                                                                                                                                                                                                                                                                                                                                                                                                                                                                                                                                                                                                                                                                                                                                           | 0.00                         | 71.43                            | 845                      | 42                                            |
| A versus Na                                                                 | mibian Bon                                |                                  | No. 17                                                                                                                                                                                                                                                                                                                                                                                                                                                                                                                                                                                                                                                                                                                                                                                                                                                                                                                                                                                                                                                                                                                                                                                                                                                                                                                                                                                                                                                                                                                                                                                                                                                                                                                                                                                                                                                                                                                                                                                                                                                                                                                         | IAMP.                        | 2.000                            |                          | es =                                          |
| A Bonds                                                                     |                                           |                                  |                                                                                                                                                                                                                                                                                                                                                                                                                                                                                                                                                                                                                                                                                                                                                                                                                                                                                                                                                                                                                                                                                                                                                                                                                                                                                                                                                                                                                                                                                                                                                                                                                                                                                                                                                                                                                                                                                                                                                                                                                                                                                                                                | NAM Bonds                    | YTM                              | Premium                  | Chg [b <sub>l</sub>                           |
| 186                                                                         | 9.32                                      | 103.16                           |                                                                                                                                                                                                                                                                                                                                                                                                                                                                                                                                                                                                                                                                                                                                                                                                                                                                                                                                                                                                                                                                                                                                                                                                                                                                                                                                                                                                                                                                                                                                                                                                                                                                                                                                                                                                                                                                                                                                                                                                                                                                                                                                | GC23                         | 7.46                             | 0                        | -3.8                                          |
| 2030                                                                        | 10.71                                     | 87.81                            |                                                                                                                                                                                                                                                                                                                                                                                                                                                                                                                                                                                                                                                                                                                                                                                                                                                                                                                                                                                                                                                                                                                                                                                                                                                                                                                                                                                                                                                                                                                                                                                                                                                                                                                                                                                                                                                                                                                                                                                                                                                                                                                                | GC24                         | 8.58                             | -74                      | 7.0                                           |
| 213                                                                         | 11.27                                     | 79.01                            |                                                                                                                                                                                                                                                                                                                                                                                                                                                                                                                                                                                                                                                                                                                                                                                                                                                                                                                                                                                                                                                                                                                                                                                                                                                                                                                                                                                                                                                                                                                                                                                                                                                                                                                                                                                                                                                                                                                                                                                                                                                                                                                                | GC25                         | 9.19                             | -13                      | 7.0                                           |
|                                                                             | 11.60                                     | 82.25                            | 8.50 <b>(</b>                                                                                                                                                                                                                                                                                                                                                                                                                                                                                                                                                                                                                                                                                                                                                                                                                                                                                                                                                                                                                                                                                                                                                                                                                                                                                                                                                                                                                                                                                                                                                                                                                                                                                                                                                                                                                                                                                                                                                                                                                                                                                                                  | GC26                         | 8.63                             | -69                      | 12.3                                          |
| 2032                                                                        | 12.31                                     | 79.28                            | 7.50                                                                                                                                                                                                                                                                                                                                                                                                                                                                                                                                                                                                                                                                                                                                                                                                                                                                                                                                                                                                                                                                                                                                                                                                                                                                                                                                                                                                                                                                                                                                                                                                                                                                                                                                                                                                                                                                                                                                                                                                                                                                                                                           | GC27                         | 9.15                             | -17                      | 11.1                                          |
|                                                                             | 12.37                                     | 61.62                            |                                                                                                                                                                                                                                                                                                                                                                                                                                                                                                                                                                                                                                                                                                                                                                                                                                                                                                                                                                                                                                                                                                                                                                                                                                                                                                                                                                                                                                                                                                                                                                                                                                                                                                                                                                                                                                                                                                                                                                                                                                                                                                                                | GC28                         | 9.84                             | -87                      | 5.1                                           |
| 2035                                                                        |                                           |                                  |                                                                                                                                                                                                                                                                                                                                                                                                                                                                                                                                                                                                                                                                                                                                                                                                                                                                                                                                                                                                                                                                                                                                                                                                                                                                                                                                                                                                                                                                                                                                                                                                                                                                                                                                                                                                                                                                                                                                                                                                                                                                                                                                | GC30                         | 10.25                            | -46                      | 9.5                                           |
| 2035<br>209                                                                 | 12.62                                     | 73.76                            |                                                                                                                                                                                                                                                                                                                                                                                                                                                                                                                                                                                                                                                                                                                                                                                                                                                                                                                                                                                                                                                                                                                                                                                                                                                                                                                                                                                                                                                                                                                                                                                                                                                                                                                                                                                                                                                                                                                                                                                                                                                                                                                                |                              |                                  |                          |                                               |
| 2035<br>209<br>2037                                                         | 12.62                                     |                                  |                                                                                                                                                                                                                                                                                                                                                                                                                                                                                                                                                                                                                                                                                                                                                                                                                                                                                                                                                                                                                                                                                                                                                                                                                                                                                                                                                                                                                                                                                                                                                                                                                                                                                                                                                                                                                                                                                                                                                                                                                                                                                                                                | 3C.32                        | 10.89                            | -37                      | 9 0                                           |
| 2035<br>209<br>2037<br>2040                                                 | 12.62<br>12.85                            | 73.93                            | 11.50                                                                                                                                                                                                                                                                                                                                                                                                                                                                                                                                                                                                                                                                                                                                                                                                                                                                                                                                                                                                                                                                                                                                                                                                                                                                                                                                                                                                                                                                                                                                                                                                                                                                                                                                                                                                                                                                                                                                                                                                                                                                                                                          | GC32<br>GC35                 | 10.89<br>11.48                   | -37<br>-89               |                                               |
| 2035<br>209<br>2037<br>2040<br>214                                          | 12.62<br>12.85<br>12.72                   | 73.93<br>56.83                   | 11.50 <b>(</b> 10.00 <b>(</b>                                                                                                                                                                                                                                                                                                                                                                                                                                                                                                                                                                                                                                                                                                                                                                                                                                                                                                                                                                                                                                                                                                                                                                                                                                                                                                                                                                                                                                                                                                                                                                                                                                                                                                                                                                                                                                                                                                                                                                                                                                                                                                  | GC35                         | 11.48                            | -89                      | 10.7                                          |
| 2035<br>2009<br>2037<br>2040<br>214<br>2044                                 | 12.62<br>12.85<br>12.72<br>12.91          | 73.93<br>56.83<br>70.27          | 11.50 (10.00 (11.00 (11.00 (11.00 (11.00 (11.00 (11.00 (11.00 (11.00 (11.00 (11.00 (11.00 (11.00 (11.00 (11.00 (11.00 (11.00 (11.00 (11.00 (11.00 (11.00 (11.00 (11.00 (11.00 (11.00 (11.00 (11.00 (11.00 (11.00 (11.00 (11.00 (11.00 (11.00 (11.00 (11.00 (11.00 (11.00 (11.00 (11.00 (11.00 (11.00 (11.00 (11.00 (11.00 (11.00 (11.00 (11.00 (11.00 (11.00 (11.00 (11.00 (11.00 (11.00 (11.00 (11.00 (11.00 (11.00 (11.00 (11.00 (11.00 (11.00 (11.00 (11.00 (11.00 (11.00 (11.00 (11.00 (11.00 (11.00 (11.00 (11.00 (11.00 (11.00 (11.00 (11.00 (11.00 (11.00 (11.00 (11.00 (11.00 (11.00 (11.00 (11.00 (11.00 (11.00 (11.00 (11.00 (11.00 (11.00 (11.00 (11.00 (11.00 (11.00 (11.00 (11.00 (11.00 (11.00 (11.00 (11.00 (11.00 (11.00 (11.00 (11.00 (11.00 (11.00 (11.00 (11.00 (11.00 (11.00 (11.00 (11.00 (11.00 (11.00 (11.00 (11.00 (11.00 (11.00 (11.00 (11.00 (11.00 (11.00 (11.00 (11.00 (11.00 (11.00 (11.00 (11.00 (11.00 (11.00 (11.00 (11.00 (11.00 (11.00 (11.00 (11.00 (11.00 (11.00 (11.00 (11.00 (11.00 (11.00 (11.00 (11.00 (11.00 (11.00 (11.00 (11.00 (11.00 (11.00 (11.00 (11.00 (11.00 (11.00 (11.00 (11.00 (11.00 (11.00 (11.00 (11.00 (11.00 (11.00 (11.00 (11.00 (11.00 (11.00 (11.00 (11.00 (11.00 (11.00 (11.00 (11.00 (11.00 (11.00 (11.00 (11.00 (11.00 (11.00 (11.00 (11.00 (11.00 (11.00 (11.00 (11.00 (11.00 (11.00 (11.00 (11.00 (11.00 (11.00 (11.00 (11.00 (11.00 (11.00 (11.00 (11.00 (11.00 (11.00 (11.00 (11.00 (11.00 (11.00 (11.00 (11.00 (11.00 (11.00 (11.00 (11.00 (11.00 (11.00 (11.00 (11.00 (11.00 (11.00 (11.00 (11.00 (11.00 (11.00 (11.00 (11.00 (11.00 (11.00 (11.00 (11.00 (11.00 (11.00 (11.00 (11.00 (11.00 (11.00 (11.00 (11.00 (11.00 (11.00 (11.00 (11.00 (11.00 (11.00 (11.00 (11.00 (11.00 (11.00 (11.00 (11.00 (11.00 (11.00 (11.00 (11.00 (11.00 (11.00 (11.00 (11.00 (11.00 (11.00 (11.00 (11.00 (11.00 (11.00 (11.00 (11.00 (11.00 (11.00 (11.00 (11.00 (11.00 (11.00 (11.00 (11.00 (11.00 (11.00 (11.00 (11.00 (11.00 (11.00 (11.00 (11.00 (11.00 (11.00 (11.00 (11.00 (11.00 (11.00 (11.00 (11.00 (11.00 (11.00 (11.00 (11.00 (11.00 (11.00 (11.00 (11.00 (11 | GC35<br>GC37                 | 11.48<br>12.32                   | -89<br>-30               | 10.7<br>10.4                                  |
| 2035<br>209<br>2037<br>2040<br>214<br>2044<br>2048                          | 12.62<br>12.85<br>12.72<br>12.91<br>12.82 | 73.93<br>56.83<br>70.27<br>69.77 | 11.50 (10.00 (11.00 (11.00 (11.00 (11.00 (11.00 (11.00 (11.00 (11.00 (11.00 (11.00 (11.00 (11.00 (11.00 (11.00 (11.00 (11.00 (11.00 (11.00 (11.00 (11.00 (11.00 (11.00 (11.00 (11.00 (11.00 (11.00 (11.00 (11.00 (11.00 (11.00 (11.00 (11.00 (11.00 (11.00 (11.00 (11.00 (11.00 (11.00 (11.00 (11.00 (11.00 (11.00 (11.00 (11.00 (11.00 (11.00 (11.00 (11.00 (11.00 (11.00 (11.00 (11.00 (11.00 (11.00 (11.00 (11.00 (11.00 (11.00 (11.00 (11.00 (11.00 (11.00 (11.00 (11.00 (11.00 (11.00 (11.00 (11.00 (11.00 (11.00 (11.00 (11.00 (11.00 (11.00 (11.00 (11.00 (11.00 (11.00 (11.00 (11.00 (11.00 (11.00 (11.00 (11.00 (11.00 (11.00 (11.00 (11.00 (11.00 (11.00 (11.00 (11.00 (11.00 (11.00 (11.00 (11.00 (11.00 (11.00 (11.00 (11.00 (11.00 (11.00 (11.00 (11.00 (11.00 (11.00 (11.00 (11.00 (11.00 (11.00 (11.00 (11.00 (11.00 (11.00 (11.00 (11.00 (11.00 (11.00 (11.00 (11.00 (11.00 (11.00 (11.00 (11.00 (11.00 (11.00 (11.00 (11.00 (11.00 (11.00 (11.00 (11.00 (11.00 (11.00 (11.00 (11.00 (11.00 (11.00 (11.00 (11.00 (11.00 (11.00 (11.00 (11.00 (11.00 (11.00 (11.00 (11.00 (11.00 (11.00 (11.00 (11.00 (11.00 (11.00 (11.00 (11.00 (11.00 (11.00 (11.00 (11.00 (11.00 (11.00 (11.00 (11.00 (11.00 (11.00 (11.00 (11.00 (11.00 (11.00 (11.00 (11.00 (11.00 (11.00 (11.00 (11.00 (11.00 (11.00 (11.00 (11.00 (11.00 (11.00 (11.00 (11.00 (11.00 (11.00 (11.00 (11.00 (11.00 (11.00 (11.00 (11.00 (11.00 (11.00 (11.00 (11.00 (11.00 (11.00 (11.00 (11.00 (11.00 (11.00 (11.00 (11.00 (11.00 (11.00 (11.00 (11.00 (11.00 (11.00 (11.00 (11.00 (11.00 (11.00 (11.00 (11.00 (11.00 (11.00 (11.00 (11.00 (11.00 (11.00 (11.00 (11.00 (11.00 (11.00 (11.00 (11.00 (11.00 (11.00 (11.00 (11.00 (11.00 (11.00 (11.00 (11.00 (11.00 (11.00 (11.00 (11.00 (11.00 (11.00 (11.00 (11.00 (11.00 (11.00 (11.00 (11.00 (11.00 (11.00 (11.00 (11.00 (11.00 (11.00 (11.00 (11.00 (11.00 (11.00 (11.00 (11.00 (11.00 (11.00 (11.00 (11.00 (11.00 (11.00 (11.00 (11.00 (11.00 (11.00 (11.00 (11.00 (11.00 (11.00 (11.00 (11.00 (11.00 (11.00 (11.00 (11.00 (11.00 (11.00 (11.00 (11.00 (11.00 (11.00 (11.00 (11.00 (11.00 (11.00 (11 | GC35<br>GC37<br>GC40         | 11.48<br>12.32<br>12.19          | -89<br>-30<br>-53        | 10.7<br>10.4<br>-14.0                         |
| 2035<br>209<br>2037<br>2040<br>214<br>2044<br>2048                          | 12.62<br>12.85<br>12.72<br>12.91          | 73.93<br>56.83<br>70.27          | 11.50 (10.00 (11.00 (11.00 (10.50 (10.50 (10.50 (10.50 (10.50 (10.50 (10.50 (10.50 (10.50 (10.50 (10.50 (10.50 (10.50 (10.50 (10.50 (10.50 (10.50 (10.50 (10.50 (10.50 (10.50 (10.50 (10.50 (10.50 (10.50 (10.50 (10.50 (10.50 (10.50 (10.50 (10.50 (10.50 (10.50 (10.50 (10.50 (10.50 (10.50 (10.50 (10.50 (10.50 (10.50 (10.50 (10.50 (10.50 (10.50 (10.50 (10.50 (10.50 (10.50 (10.50 (10.50 (10.50 (10.50 (10.50 (10.50 (10.50 (10.50 (10.50 (10.50 (10.50 (10.50 (10.50 (10.50 (10.50 (10.50 (10.50 (10.50 (10.50 (10.50 (10.50 (10.50 (10.50 (10.50 (10.50 (10.50 (10.50 (10.50 (10.50 (10.50 (10.50 (10.50 (10.50 (10.50 (10.50 (10.50 (10.50 (10.50 (10.50 (10.50 (10.50 (10.50 (10.50 (10.50 (10.50 (10.50 (10.50 (10.50 (10.50 (10.50 (10.50 (10.50 (10.50 (10.50 (10.50 (10.50 (10.50 (10.50 (10.50 (10.50 (10.50 (10.50 (10.50 (10.50 (10.50 (10.50 (10.50 (10.50 (10.50 (10.50 (10.50 (10.50 (10.50 (10.50 (10.50 (10.50 (10.50 (10.50 (10.50 (10.50 (10.50 (10.50 (10.50 (10.50 (10.50 (10.50 (10.50 (10.50 (10.50 (10.50 (10.50 (10.50 (10.50 (10.50 (10.50 (10.50 (10.50 (10.50 (10.50 (10.50 (10.50 (10.50 (10.50 (10.50 (10.50 (10.50 (10.50 (10.50 (10.50 (10.50 (10.50 (10.50 (10.50 (10.50 (10.50 (10.50 (10.50 (10.50 (10.50 (10.50 (10.50 (10.50 (10.50 (10.50 (10.50 (10.50 (10.50 (10.50 (10.50 (10.50 (10.50 (10.50 (10.50 (10.50 (10.50 (10.50 (10.50 (10.50 (10.50 (10.50 (10.50 (10.50 (10.50 (10.50 (10.50 (10.50 (10.50 (10.50 (10.50 (10.50 (10.50 (10.50 (10.50 (10.50 (10.50 (10.50 (10.50 (10.50 (10.50 (10.50 (10.50 (10.50 (10.50 (10.50 (10.50 (10.50 (10.50 (10.50 (10.50 (10.50 (10.50 (10.50 (10.50 (10.50 (10.50 (10.50 (10.50 (10.50 (10.50 (10.50 (10.50 (10.50 (10.50 (10.50 (10.50 (10.50 (10.50 (10.50 (10.50 (10.50 (10.50 (10.50 (10.50 (10.50 (10.50 (10.50 (10.50 (10.50 (10.50 (10.50 (10.50 (10.50 (10.50 (10.50 (10.50 (10.50 (10.50 (10.50 (10.50 (10.50 (10.50 (10.50 (10.50 (10.50 (10.50 (10.50 (10.50 (10.50 (10.50 (10.50 (10.50 (10.50 (10.50 (10.50 (10.50 (10.50 (10.50 (10.50 (10.50 (10.50 (10.50 (10.50 (10.50 (10.50 (10.50 (10.50 (10.50 (10.50 (10.50 (10 | GC35<br>GC37<br>GC40<br>GC43 | 11.48<br>12.32<br>12.19<br>12.24 | -89<br>-30<br>-53<br>-67 | 10.7<br>10.4<br>-14.0<br>-11.9                |
| 12032<br>12035<br>1209<br>12037<br>12040<br>1214<br>12044<br>12048<br>12053 | 12.62<br>12.85<br>12.72<br>12.91<br>12.82 | 73.93<br>56.83<br>70.27<br>69.77 | 11.50 (10.00 (11.00 (11.00 (10.50 (10.50 (10.50 (10.50 (10.50 (10.50 (10.50 (10.50 (10.50 (10.50 (10.50 (10.50 (10.50 (10.50 (10.50 (10.50 (10.50 (10.50 (10.50 (10.50 (10.50 (10.50 (10.50 (10.50 (10.50 (10.50 (10.50 (10.50 (10.50 (10.50 (10.50 (10.50 (10.50 (10.50 (10.50 (10.50 (10.50 (10.50 (10.50 (10.50 (10.50 (10.50 (10.50 (10.50 (10.50 (10.50 (10.50 (10.50 (10.50 (10.50 (10.50 (10.50 (10.50 (10.50 (10.50 (10.50 (10.50 (10.50 (10.50 (10.50 (10.50 (10.50 (10.50 (10.50 (10.50 (10.50 (10.50 (10.50 (10.50 (10.50 (10.50 (10.50 (10.50 (10.50 (10.50 (10.50 (10.50 (10.50 (10.50 (10.50 (10.50 (10.50 (10.50 (10.50 (10.50 (10.50 (10.50 (10.50 (10.50 (10.50 (10.50 (10.50 (10.50 (10.50 (10.50 (10.50 (10.50 (10.50 (10.50 (10.50 (10.50 (10.50 (10.50 (10.50 (10.50 (10.50 (10.50 (10.50 (10.50 (10.50 (10.50 (10.50 (10.50 (10.50 (10.50 (10.50 (10.50 (10.50 (10.50 (10.50 (10.50 (10.50 (10.50 (10.50 (10.50 (10.50 (10.50 (10.50 (10.50 (10.50 (10.50 (10.50 (10.50 (10.50 (10.50 (10.50 (10.50 (10.50 (10.50 (10.50 (10.50 (10.50 (10.50 (10.50 (10.50 (10.50 (10.50 (10.50 (10.50 (10.50 (10.50 (10.50 (10.50 (10.50 (10.50 (10.50 (10.50 (10.50 (10.50 (10.50 (10.50 (10.50 (10.50 (10.50 (10.50 (10.50 (10.50 (10.50 (10.50 (10.50 (10.50 (10.50 (10.50 (10.50 (10.50 (10.50 (10.50 (10.50 (10.50 (10.50 (10.50 (10.50 (10.50 (10.50 (10.50 (10.50 (10.50 (10.50 (10.50 (10.50 (10.50 (10.50 (10.50 (10.50 (10.50 (10.50 (10.50 (10.50 (10.50 (10.50 (10.50 (10.50 (10.50 (10.50 (10.50 (10.50 (10.50 (10.50 (10.50 (10.50 (10.50 (10.50 (10.50 (10.50 (10.50 (10.50 (10.50 (10.50 (10.50 (10.50 (10.50 (10.50 (10.50 (10.50 (10.50 (10.50 (10.50 (10.50 (10.50 (10.50 (10.50 (10.50 (10.50 (10.50 (10.50 (10.50 (10.50 (10.50 (10.50 (10.50 (10.50 (10.50 (10.50 (10.50 (10.50 (10.50 (10.50 (10.50 (10.50 (10.50 (10.50 (10.50 (10.50 (10.50 (10.50 (10.50 (10.50 (10.50 (10.50 (10.50 (10.50 (10.50 (10.50 (10.50 (10.50 (10.50 (10.50 (10.50 (10.50 (10.50 (10.50 (10.50 (10.50 (10.50 (10.50 (10.50 (10.50 (10.50 (10.50 (10.50 (10.50 (10.50 (10.50 (10.50 (10.50 (10.50 (10.50 (10.50 (10 | GC35<br>GC37<br>GC40         | 11.48<br>12.32<br>12.19          | -89<br>-30<br>-53        | 9.9<br>10.7<br>10.4<br>-14.0<br>-11.9<br>-1.6 |