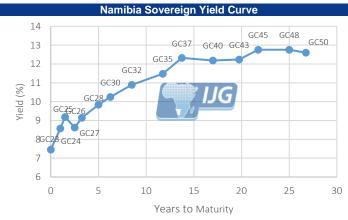

# **IJG** Daily Bulletin

Monday, 16 October 2023

Local Indices

| NSX Overall<br>NSX Local<br>JSE ALSI                                        | Level                                     |                                  |                                                                                                                                                                                                                                                                                                                                                                                                                                                                                                                                                                                                                                                                                                                                                                                                                                                                                                                                                                                                                                                                                                                                                                                                                                                                                                                                                                                                                                                                                                                                                                                                                                                                                                                                                                                                                                                                                                                                                                                                                                                                                                                                |                              |                                  |                          |                                               |
|-----------------------------------------------------------------------------|-------------------------------------------|----------------------------------|--------------------------------------------------------------------------------------------------------------------------------------------------------------------------------------------------------------------------------------------------------------------------------------------------------------------------------------------------------------------------------------------------------------------------------------------------------------------------------------------------------------------------------------------------------------------------------------------------------------------------------------------------------------------------------------------------------------------------------------------------------------------------------------------------------------------------------------------------------------------------------------------------------------------------------------------------------------------------------------------------------------------------------------------------------------------------------------------------------------------------------------------------------------------------------------------------------------------------------------------------------------------------------------------------------------------------------------------------------------------------------------------------------------------------------------------------------------------------------------------------------------------------------------------------------------------------------------------------------------------------------------------------------------------------------------------------------------------------------------------------------------------------------------------------------------------------------------------------------------------------------------------------------------------------------------------------------------------------------------------------------------------------------------------------------------------------------------------------------------------------------|------------------------------|----------------------------------|--------------------------|-----------------------------------------------|
| NSX Local<br>JSE ALSI                                                       |                                           | Net Change                       | d/d %                                                                                                                                                                                                                                                                                                                                                                                                                                                                                                                                                                                                                                                                                                                                                                                                                                                                                                                                                                                                                                                                                                                                                                                                                                                                                                                                                                                                                                                                                                                                                                                                                                                                                                                                                                                                                                                                                                                                                                                                                                                                                                                          | mtd %                        | ytd %                            | 52Wk High                | 52Wk Lov                                      |
| ISE ALSI                                                                    | 1562                                      | -12.35                           | -0.78                                                                                                                                                                                                                                                                                                                                                                                                                                                                                                                                                                                                                                                                                                                                                                                                                                                                                                                                                                                                                                                                                                                                                                                                                                                                                                                                                                                                                                                                                                                                                                                                                                                                                                                                                                                                                                                                                                                                                                                                                                                                                                                          | -0.67                        | -4.22                            | 1853                     | 57                                            |
|                                                                             | 687                                       | 0.00                             | 0.00                                                                                                                                                                                                                                                                                                                                                                                                                                                                                                                                                                                                                                                                                                                                                                                                                                                                                                                                                                                                                                                                                                                                                                                                                                                                                                                                                                                                                                                                                                                                                                                                                                                                                                                                                                                                                                                                                                                                                                                                                                                                                                                           | 0.56                         | 35.49                            | 693                      | 10                                            |
| T T 40                                                                      | 72920                                     | -471.09                          | -0.64                                                                                                                                                                                                                                                                                                                                                                                                                                                                                                                                                                                                                                                                                                                                                                                                                                                                                                                                                                                                                                                                                                                                                                                                                                                                                                                                                                                                                                                                                                                                                                                                                                                                                                                                                                                                                                                                                                                                                                                                                                                                                                                          | 0.74                         | -0.18                            | 81338                    | 6408                                          |
| SE Top 40                                                                   | 67153                                     | -446.99                          | -0.66                                                                                                                                                                                                                                                                                                                                                                                                                                                                                                                                                                                                                                                                                                                                                                                                                                                                                                                                                                                                                                                                                                                                                                                                                                                                                                                                                                                                                                                                                                                                                                                                                                                                                                                                                                                                                                                                                                                                                                                                                                                                                                                          | 0.98                         | 0.30                             | 75306                    | 5762                                          |
| SE INDI                                                                     | 97091                                     | -2078.21                         | -2.10                                                                                                                                                                                                                                                                                                                                                                                                                                                                                                                                                                                                                                                                                                                                                                                                                                                                                                                                                                                                                                                                                                                                                                                                                                                                                                                                                                                                                                                                                                                                                                                                                                                                                                                                                                                                                                                                                                                                                                                                                                                                                                                          | -1.24                        | 7.51                             | 109998                   | 7585                                          |
| SE FINI                                                                     | 16035                                     | -168.67                          | -1.04                                                                                                                                                                                                                                                                                                                                                                                                                                                                                                                                                                                                                                                                                                                                                                                                                                                                                                                                                                                                                                                                                                                                                                                                                                                                                                                                                                                                                                                                                                                                                                                                                                                                                                                                                                                                                                                                                                                                                                                                                                                                                                                          | -0.62                        | 3.28                             | 17497                    | 1412                                          |
| SE RESI                                                                     | 60184                                     | 892.57                           | 1.51                                                                                                                                                                                                                                                                                                                                                                                                                                                                                                                                                                                                                                                                                                                                                                                                                                                                                                                                                                                                                                                                                                                                                                                                                                                                                                                                                                                                                                                                                                                                                                                                                                                                                                                                                                                                                                                                                                                                                                                                                                                                                                                           | 4.57                         | -15.00                           | 79846                    | 5419                                          |
| SE Banks                                                                    | 9760                                      | -97.77                           | -0.99                                                                                                                                                                                                                                                                                                                                                                                                                                                                                                                                                                                                                                                                                                                                                                                                                                                                                                                                                                                                                                                                                                                                                                                                                                                                                                                                                                                                                                                                                                                                                                                                                                                                                                                                                                                                                                                                                                                                                                                                                                                                                                                          | -0.80                        | -0.95                            | 10755                    | 860                                           |
| lobal Indices                                                               | S                                         |                                  |                                                                                                                                                                                                                                                                                                                                                                                                                                                                                                                                                                                                                                                                                                                                                                                                                                                                                                                                                                                                                                                                                                                                                                                                                                                                                                                                                                                                                                                                                                                                                                                                                                                                                                                                                                                                                                                                                                                                                                                                                                                                                                                                |                              |                                  |                          |                                               |
|                                                                             | Level                                     | Net Change                       | d/d %                                                                                                                                                                                                                                                                                                                                                                                                                                                                                                                                                                                                                                                                                                                                                                                                                                                                                                                                                                                                                                                                                                                                                                                                                                                                                                                                                                                                                                                                                                                                                                                                                                                                                                                                                                                                                                                                                                                                                                                                                                                                                                                          | mtd %                        | ytd %                            | 52Wk High                | 52Wk Lov                                      |
| ow Jones                                                                    | 33670                                     | 39.15                            | 0.12                                                                                                                                                                                                                                                                                                                                                                                                                                                                                                                                                                                                                                                                                                                                                                                                                                                                                                                                                                                                                                                                                                                                                                                                                                                                                                                                                                                                                                                                                                                                                                                                                                                                                                                                                                                                                                                                                                                                                                                                                                                                                                                           | 0.49                         | 1.58                             | 35679                    | 2961                                          |
| &P 500                                                                      | 4328                                      | -21.83                           | -0.50                                                                                                                                                                                                                                                                                                                                                                                                                                                                                                                                                                                                                                                                                                                                                                                                                                                                                                                                                                                                                                                                                                                                                                                                                                                                                                                                                                                                                                                                                                                                                                                                                                                                                                                                                                                                                                                                                                                                                                                                                                                                                                                          | 0.93                         | 12.72                            | 4607                     | 358                                           |
| ASDAQ                                                                       | 13407                                     | -166.99                          | -1.23                                                                                                                                                                                                                                                                                                                                                                                                                                                                                                                                                                                                                                                                                                                                                                                                                                                                                                                                                                                                                                                                                                                                                                                                                                                                                                                                                                                                                                                                                                                                                                                                                                                                                                                                                                                                                                                                                                                                                                                                                                                                                                                          | 1.42                         | 28.10                            | 14447                    | 1020                                          |
| TSE100                                                                      | 7600                                      | -45.18                           | -0.59                                                                                                                                                                                                                                                                                                                                                                                                                                                                                                                                                                                                                                                                                                                                                                                                                                                                                                                                                                                                                                                                                                                                                                                                                                                                                                                                                                                                                                                                                                                                                                                                                                                                                                                                                                                                                                                                                                                                                                                                                                                                                                                          | -0.11                        | 1.98                             | 8047                     | 685                                           |
| AX                                                                          | 15187                                     | -238.37                          | -1.55                                                                                                                                                                                                                                                                                                                                                                                                                                                                                                                                                                                                                                                                                                                                                                                                                                                                                                                                                                                                                                                                                                                                                                                                                                                                                                                                                                                                                                                                                                                                                                                                                                                                                                                                                                                                                                                                                                                                                                                                                                                                                                                          | -1.30                        | 9.07                             | 16529                    | 1239                                          |
| lang Seng                                                                   | 17729                                     | -84.58                           | -0.47                                                                                                                                                                                                                                                                                                                                                                                                                                                                                                                                                                                                                                                                                                                                                                                                                                                                                                                                                                                                                                                                                                                                                                                                                                                                                                                                                                                                                                                                                                                                                                                                                                                                                                                                                                                                                                                                                                                                                                                                                                                                                                                          | -0.45                        | -10.38                           | 22701                    | 1459                                          |
| likkei                                                                      | 31719                                     | -596.84                          | -1.85                                                                                                                                                                                                                                                                                                                                                                                                                                                                                                                                                                                                                                                                                                                                                                                                                                                                                                                                                                                                                                                                                                                                                                                                                                                                                                                                                                                                                                                                                                                                                                                                                                                                                                                                                                                                                                                                                                                                                                                                                                                                                                                          | -0.43                        | 21.55                            | 33773                    | 2566                                          |
| Currencies                                                                  |                                           |                                  |                                                                                                                                                                                                                                                                                                                                                                                                                                                                                                                                                                                                                                                                                                                                                                                                                                                                                                                                                                                                                                                                                                                                                                                                                                                                                                                                                                                                                                                                                                                                                                                                                                                                                                                                                                                                                                                                                                                                                                                                                                                                                                                                |                              |                                  |                          |                                               |
|                                                                             | Level                                     | Net Change                       | d/d %                                                                                                                                                                                                                                                                                                                                                                                                                                                                                                                                                                                                                                                                                                                                                                                                                                                                                                                                                                                                                                                                                                                                                                                                                                                                                                                                                                                                                                                                                                                                                                                                                                                                                                                                                                                                                                                                                                                                                                                                                                                                                                                          | mtd %                        | ytd %                            | 52Wk High                | 52Wk Lov                                      |
| I\$/US\$                                                                    | 18.96                                     | -0.04                            | 0.20                                                                                                                                                                                                                                                                                                                                                                                                                                                                                                                                                                                                                                                                                                                                                                                                                                                                                                                                                                                                                                                                                                                                                                                                                                                                                                                                                                                                                                                                                                                                                                                                                                                                                                                                                                                                                                                                                                                                                                                                                                                                                                                           | -0.22                        | -10.16                           | 19.92                    | 16.7                                          |
| \$/£                                                                        | 23.07                                     | -0.03                            | 0.12                                                                                                                                                                                                                                                                                                                                                                                                                                                                                                                                                                                                                                                                                                                                                                                                                                                                                                                                                                                                                                                                                                                                                                                                                                                                                                                                                                                                                                                                                                                                                                                                                                                                                                                                                                                                                                                                                                                                                                                                                                                                                                                           | 0.08                         | -10.73                           | 24.73                    | 20.1                                          |
| ı\$/€                                                                       | 19.96                                     | 0.00                             | 0.12                                                                                                                                                                                                                                                                                                                                                                                                                                                                                                                                                                                                                                                                                                                                                                                                                                                                                                                                                                                                                                                                                                                                                                                                                                                                                                                                                                                                                                                                                                                                                                                                                                                                                                                                                                                                                                                                                                                                                                                                                                                                                                                           | 0.16                         | -8.64                            | 21.33                    | 17.4                                          |
| \$/AUD\$                                                                    |                                           |                                  |                                                                                                                                                                                                                                                                                                                                                                                                                                                                                                                                                                                                                                                                                                                                                                                                                                                                                                                                                                                                                                                                                                                                                                                                                                                                                                                                                                                                                                                                                                                                                                                                                                                                                                                                                                                                                                                                                                                                                                                                                                                                                                                                |                              |                                  |                          |                                               |
|                                                                             | 12.00                                     | 0.03                             | -0.28                                                                                                                                                                                                                                                                                                                                                                                                                                                                                                                                                                                                                                                                                                                                                                                                                                                                                                                                                                                                                                                                                                                                                                                                                                                                                                                                                                                                                                                                                                                                                                                                                                                                                                                                                                                                                                                                                                                                                                                                                                                                                                                          | 1.54                         | -3.31                            | 13.07                    | 11.2                                          |
| I\$/CAD\$                                                                   | 13.90                                     | -0.01                            | 0.06                                                                                                                                                                                                                                                                                                                                                                                                                                                                                                                                                                                                                                                                                                                                                                                                                                                                                                                                                                                                                                                                                                                                                                                                                                                                                                                                                                                                                                                                                                                                                                                                                                                                                                                                                                                                                                                                                                                                                                                                                                                                                                                           | 0.23                         | -9.64                            | 14.66                    | 12.3                                          |
| S\$/€                                                                       | 1.05                                      | 0.00                             | 0.16                                                                                                                                                                                                                                                                                                                                                                                                                                                                                                                                                                                                                                                                                                                                                                                                                                                                                                                                                                                                                                                                                                                                                                                                                                                                                                                                                                                                                                                                                                                                                                                                                                                                                                                                                                                                                                                                                                                                                                                                                                                                                                                           | -0.44                        | -1.66                            | 1.13                     | 0.9                                           |
| IS\$/¥                                                                      | 149.40                                    | -0.17                            | 0.11                                                                                                                                                                                                                                                                                                                                                                                                                                                                                                                                                                                                                                                                                                                                                                                                                                                                                                                                                                                                                                                                                                                                                                                                                                                                                                                                                                                                                                                                                                                                                                                                                                                                                                                                                                                                                                                                                                                                                                                                                                                                                                                           | -0.02                        | -12.24                           | 151.95                   | 127.2                                         |
| Commodities                                                                 |                                           |                                  | 17.1.2                                                                                                                                                                                                                                                                                                                                                                                                                                                                                                                                                                                                                                                                                                                                                                                                                                                                                                                                                                                                                                                                                                                                                                                                                                                                                                                                                                                                                                                                                                                                                                                                                                                                                                                                                                                                                                                                                                                                                                                                                                                                                                                         |                              |                                  |                          |                                               |
|                                                                             | Level                                     | Net Change                       | d/d %                                                                                                                                                                                                                                                                                                                                                                                                                                                                                                                                                                                                                                                                                                                                                                                                                                                                                                                                                                                                                                                                                                                                                                                                                                                                                                                                                                                                                                                                                                                                                                                                                                                                                                                                                                                                                                                                                                                                                                                                                                                                                                                          | mtd %                        | ytd %                            | 52Wk High                | 52Wk Lov                                      |
| rent Crude                                                                  | 90.93                                     | 0.04                             | 0.04                                                                                                                                                                                                                                                                                                                                                                                                                                                                                                                                                                                                                                                                                                                                                                                                                                                                                                                                                                                                                                                                                                                                                                                                                                                                                                                                                                                                                                                                                                                                                                                                                                                                                                                                                                                                                                                                                                                                                                                                                                                                                                                           | -1.38                        | 11.37                            | 95.35                    | 69.5                                          |
| iold                                                                        | 1919.78                                   | -13.04                           | -0.67                                                                                                                                                                                                                                                                                                                                                                                                                                                                                                                                                                                                                                                                                                                                                                                                                                                                                                                                                                                                                                                                                                                                                                                                                                                                                                                                                                                                                                                                                                                                                                                                                                                                                                                                                                                                                                                                                                                                                                                                                                                                                                                          | 3.85                         | 5.25                             | 2062.99                  | 1616.7                                        |
| latinum                                                                     | 883.75                                    | -0.39                            | -0.04                                                                                                                                                                                                                                                                                                                                                                                                                                                                                                                                                                                                                                                                                                                                                                                                                                                                                                                                                                                                                                                                                                                                                                                                                                                                                                                                                                                                                                                                                                                                                                                                                                                                                                                                                                                                                                                                                                                                                                                                                                                                                                                          | -2.66                        | -17.74                           | 1134.95                  | 854.4                                         |
| opper                                                                       | 358.95                                    | 1.85                             | 0.52                                                                                                                                                                                                                                                                                                                                                                                                                                                                                                                                                                                                                                                                                                                                                                                                                                                                                                                                                                                                                                                                                                                                                                                                                                                                                                                                                                                                                                                                                                                                                                                                                                                                                                                                                                                                                                                                                                                                                                                                                                                                                                                           | -3.96                        | -5.79                            | 433.30                   | 330.0                                         |
| ilver                                                                       | 22.66                                     | -0.06                            | -0.25                                                                                                                                                                                                                                                                                                                                                                                                                                                                                                                                                                                                                                                                                                                                                                                                                                                                                                                                                                                                                                                                                                                                                                                                                                                                                                                                                                                                                                                                                                                                                                                                                                                                                                                                                                                                                                                                                                                                                                                                                                                                                                                          | 2.18                         | -5.39                            | 26.14                    | 18.2                                          |
| alladium                                                                    | 1157.50                                   | 12.30                            | 1.07                                                                                                                                                                                                                                                                                                                                                                                                                                                                                                                                                                                                                                                                                                                                                                                                                                                                                                                                                                                                                                                                                                                                                                                                                                                                                                                                                                                                                                                                                                                                                                                                                                                                                                                                                                                                                                                                                                                                                                                                                                                                                                                           | -7.84                        | -36.78                           | 1810.00                  | 1116.5                                        |
| ranium                                                                      | 68.88                                     | -0.50                            | -0.72                                                                                                                                                                                                                                                                                                                                                                                                                                                                                                                                                                                                                                                                                                                                                                                                                                                                                                                                                                                                                                                                                                                                                                                                                                                                                                                                                                                                                                                                                                                                                                                                                                                                                                                                                                                                                                                                                                                                                                                                                                                                                                                          | -4.17                        | 41.63                            | 73.10                    | 47.7                                          |
| ISX Local                                                                   | 08.88                                     | -0.50                            | -0.72                                                                                                                                                                                                                                                                                                                                                                                                                                                                                                                                                                                                                                                                                                                                                                                                                                                                                                                                                                                                                                                                                                                                                                                                                                                                                                                                                                                                                                                                                                                                                                                                                                                                                                                                                                                                                                                                                                                                                                                                                                                                                                                          | -4.17                        | 41.05                            | 73.10                    | 47.7                                          |
| NON LUCAI                                                                   | Level                                     | Last Change                      | Last %                                                                                                                                                                                                                                                                                                                                                                                                                                                                                                                                                                                                                                                                                                                                                                                                                                                                                                                                                                                                                                                                                                                                                                                                                                                                                                                                                                                                                                                                                                                                                                                                                                                                                                                                                                                                                                                                                                                                                                                                                                                                                                                         | mtd %                        | ytd %                            | 52Wk High                | 52Wk Lov                                      |
| NE                                                                          | 899                                       | 0.00                             | 0.00                                                                                                                                                                                                                                                                                                                                                                                                                                                                                                                                                                                                                                                                                                                                                                                                                                                                                                                                                                                                                                                                                                                                                                                                                                                                                                                                                                                                                                                                                                                                                                                                                                                                                                                                                                                                                                                                                                                                                                                                                                                                                                                           | 0.00                         | -0.11                            | 900                      | 89                                            |
| GP.                                                                         | 1650                                      | 0.00                             | 0.00                                                                                                                                                                                                                                                                                                                                                                                                                                                                                                                                                                                                                                                                                                                                                                                                                                                                                                                                                                                                                                                                                                                                                                                                                                                                                                                                                                                                                                                                                                                                                                                                                                                                                                                                                                                                                                                                                                                                                                                                                                                                                                                           | 0.55                         | 26.63                            | 1650                     | 130                                           |
| NB                                                                          | 5000                                      | 0.00                             | 0.00                                                                                                                                                                                                                                                                                                                                                                                                                                                                                                                                                                                                                                                                                                                                                                                                                                                                                                                                                                                                                                                                                                                                                                                                                                                                                                                                                                                                                                                                                                                                                                                                                                                                                                                                                                                                                                                                                                                                                                                                                                                                                                                           | 2.02                         | 61.98                            | 5198                     | 290                                           |
| HN                                                                          | 388                                       | 0.00                             | 0.00                                                                                                                                                                                                                                                                                                                                                                                                                                                                                                                                                                                                                                                                                                                                                                                                                                                                                                                                                                                                                                                                                                                                                                                                                                                                                                                                                                                                                                                                                                                                                                                                                                                                                                                                                                                                                                                                                                                                                                                                                                                                                                                           | 0.00                         | 29.33                            | 396                      | 290                                           |
|                                                                             |                                           |                                  |                                                                                                                                                                                                                                                                                                                                                                                                                                                                                                                                                                                                                                                                                                                                                                                                                                                                                                                                                                                                                                                                                                                                                                                                                                                                                                                                                                                                                                                                                                                                                                                                                                                                                                                                                                                                                                                                                                                                                                                                                                                                                                                                |                              |                                  |                          |                                               |
| MOC                                                                         | 717                                       | 0.00                             | 0.00                                                                                                                                                                                                                                                                                                                                                                                                                                                                                                                                                                                                                                                                                                                                                                                                                                                                                                                                                                                                                                                                                                                                                                                                                                                                                                                                                                                                                                                                                                                                                                                                                                                                                                                                                                                                                                                                                                                                                                                                                                                                                                                           | 0.28                         | 1.85                             | 750                      | 70                                            |
| IAM                                                                         | 70                                        | 0.00                             | 0.00                                                                                                                                                                                                                                                                                                                                                                                                                                                                                                                                                                                                                                                                                                                                                                                                                                                                                                                                                                                                                                                                                                                                                                                                                                                                                                                                                                                                                                                                                                                                                                                                                                                                                                                                                                                                                                                                                                                                                                                                                                                                                                                           | 1.45                         | 2.94                             | 70                       | 6                                             |
| IBS                                                                         | 3659                                      | 0.00                             | 0.00                                                                                                                                                                                                                                                                                                                                                                                                                                                                                                                                                                                                                                                                                                                                                                                                                                                                                                                                                                                                                                                                                                                                                                                                                                                                                                                                                                                                                                                                                                                                                                                                                                                                                                                                                                                                                                                                                                                                                                                                                                                                                                                           | 0.00                         | 72.08                            | 3800                     | 208                                           |
| IHL                                                                         | 220                                       | 0.00                             | 0.00                                                                                                                                                                                                                                                                                                                                                                                                                                                                                                                                                                                                                                                                                                                                                                                                                                                                                                                                                                                                                                                                                                                                                                                                                                                                                                                                                                                                                                                                                                                                                                                                                                                                                                                                                                                                                                                                                                                                                                                                                                                                                                                           | 0.00                         | 25.71                            | 230                      | 17                                            |
| DRY                                                                         | 1249                                      | 0.00                             | 0.00                                                                                                                                                                                                                                                                                                                                                                                                                                                                                                                                                                                                                                                                                                                                                                                                                                                                                                                                                                                                                                                                                                                                                                                                                                                                                                                                                                                                                                                                                                                                                                                                                                                                                                                                                                                                                                                                                                                                                                                                                                                                                                                           | -0.08                        | 21.26                            | 1250                     | 102                                           |
| NH                                                                          | 1274                                      | 0.00                             | 0.00                                                                                                                                                                                                                                                                                                                                                                                                                                                                                                                                                                                                                                                                                                                                                                                                                                                                                                                                                                                                                                                                                                                                                                                                                                                                                                                                                                                                                                                                                                                                                                                                                                                                                                                                                                                                                                                                                                                                                                                                                                                                                                                           | 0.00                         | -3.48                            | 1320                     | 127                                           |
| ILP                                                                         | 12790                                     | 0.00                             | 0.00                                                                                                                                                                                                                                                                                                                                                                                                                                                                                                                                                                                                                                                                                                                                                                                                                                                                                                                                                                                                                                                                                                                                                                                                                                                                                                                                                                                                                                                                                                                                                                                                                                                                                                                                                                                                                                                                                                                                                                                                                                                                                                                           | 0.00                         | 0.00                             | 12790                    | 1277                                          |
| NO                                                                          | 756                                       | 0.00                             | 0.00                                                                                                                                                                                                                                                                                                                                                                                                                                                                                                                                                                                                                                                                                                                                                                                                                                                                                                                                                                                                                                                                                                                                                                                                                                                                                                                                                                                                                                                                                                                                                                                                                                                                                                                                                                                                                                                                                                                                                                                                                                                                                                                           | 0.00                         | 71.43                            | 845                      | 42                                            |
| A versus Na                                                                 | mibian Bon                                |                                  | No. 17                                                                                                                                                                                                                                                                                                                                                                                                                                                                                                                                                                                                                                                                                                                                                                                                                                                                                                                                                                                                                                                                                                                                                                                                                                                                                                                                                                                                                                                                                                                                                                                                                                                                                                                                                                                                                                                                                                                                                                                                                                                                                                                         | IAMP.                        | 2.000                            |                          | es =                                          |
| A Bonds                                                                     |                                           |                                  |                                                                                                                                                                                                                                                                                                                                                                                                                                                                                                                                                                                                                                                                                                                                                                                                                                                                                                                                                                                                                                                                                                                                                                                                                                                                                                                                                                                                                                                                                                                                                                                                                                                                                                                                                                                                                                                                                                                                                                                                                                                                                                                                | NAM Bonds                    | YTM                              | Premium                  | Chg [b <sub>l</sub>                           |
| 186                                                                         | 9.32                                      | 103.16                           |                                                                                                                                                                                                                                                                                                                                                                                                                                                                                                                                                                                                                                                                                                                                                                                                                                                                                                                                                                                                                                                                                                                                                                                                                                                                                                                                                                                                                                                                                                                                                                                                                                                                                                                                                                                                                                                                                                                                                                                                                                                                                                                                | GC23                         | 7.46                             | 0                        | -3.8                                          |
| 2030                                                                        | 10.71                                     | 87.81                            |                                                                                                                                                                                                                                                                                                                                                                                                                                                                                                                                                                                                                                                                                                                                                                                                                                                                                                                                                                                                                                                                                                                                                                                                                                                                                                                                                                                                                                                                                                                                                                                                                                                                                                                                                                                                                                                                                                                                                                                                                                                                                                                                | GC24                         | 8.58                             | -74                      | 7.0                                           |
| 213                                                                         | 11.27                                     | 79.01                            |                                                                                                                                                                                                                                                                                                                                                                                                                                                                                                                                                                                                                                                                                                                                                                                                                                                                                                                                                                                                                                                                                                                                                                                                                                                                                                                                                                                                                                                                                                                                                                                                                                                                                                                                                                                                                                                                                                                                                                                                                                                                                                                                | GC25                         | 9.19                             | -13                      | 7.0                                           |
|                                                                             | 11.60                                     | 82.25                            | 8.50 <b>(</b>                                                                                                                                                                                                                                                                                                                                                                                                                                                                                                                                                                                                                                                                                                                                                                                                                                                                                                                                                                                                                                                                                                                                                                                                                                                                                                                                                                                                                                                                                                                                                                                                                                                                                                                                                                                                                                                                                                                                                                                                                                                                                                                  | GC26                         | 8.63                             | -69                      | 12.3                                          |
| 2032                                                                        | 12.31                                     | 79.28                            | 7.50                                                                                                                                                                                                                                                                                                                                                                                                                                                                                                                                                                                                                                                                                                                                                                                                                                                                                                                                                                                                                                                                                                                                                                                                                                                                                                                                                                                                                                                                                                                                                                                                                                                                                                                                                                                                                                                                                                                                                                                                                                                                                                                           | GC27                         | 9.15                             | -17                      | 11.1                                          |
|                                                                             | 12.37                                     | 61.62                            |                                                                                                                                                                                                                                                                                                                                                                                                                                                                                                                                                                                                                                                                                                                                                                                                                                                                                                                                                                                                                                                                                                                                                                                                                                                                                                                                                                                                                                                                                                                                                                                                                                                                                                                                                                                                                                                                                                                                                                                                                                                                                                                                | GC28                         | 9.84                             | -87                      | 5.1                                           |
| 2035                                                                        |                                           |                                  |                                                                                                                                                                                                                                                                                                                                                                                                                                                                                                                                                                                                                                                                                                                                                                                                                                                                                                                                                                                                                                                                                                                                                                                                                                                                                                                                                                                                                                                                                                                                                                                                                                                                                                                                                                                                                                                                                                                                                                                                                                                                                                                                | GC30                         | 10.25                            | -46                      | 9.5                                           |
| 2035<br>209                                                                 | 12.62                                     | 73.76                            |                                                                                                                                                                                                                                                                                                                                                                                                                                                                                                                                                                                                                                                                                                                                                                                                                                                                                                                                                                                                                                                                                                                                                                                                                                                                                                                                                                                                                                                                                                                                                                                                                                                                                                                                                                                                                                                                                                                                                                                                                                                                                                                                |                              |                                  |                          |                                               |
| 2035<br>209<br>2037                                                         | 12.62                                     |                                  |                                                                                                                                                                                                                                                                                                                                                                                                                                                                                                                                                                                                                                                                                                                                                                                                                                                                                                                                                                                                                                                                                                                                                                                                                                                                                                                                                                                                                                                                                                                                                                                                                                                                                                                                                                                                                                                                                                                                                                                                                                                                                                                                | 3C.32                        | 10.89                            | -37                      | 9 0                                           |
| 2035<br>209<br>2037<br>2040                                                 | 12.62<br>12.85                            | 73.93                            | 11.50                                                                                                                                                                                                                                                                                                                                                                                                                                                                                                                                                                                                                                                                                                                                                                                                                                                                                                                                                                                                                                                                                                                                                                                                                                                                                                                                                                                                                                                                                                                                                                                                                                                                                                                                                                                                                                                                                                                                                                                                                                                                                                                          | GC32<br>GC35                 | 10.89<br>11.48                   | -37<br>-89               |                                               |
| 2035<br>209<br>2037<br>2040<br>214                                          | 12.62<br>12.85<br>12.72                   | 73.93<br>56.83                   | 11.50 <b>(</b> 10.00 <b>(</b>                                                                                                                                                                                                                                                                                                                                                                                                                                                                                                                                                                                                                                                                                                                                                                                                                                                                                                                                                                                                                                                                                                                                                                                                                                                                                                                                                                                                                                                                                                                                                                                                                                                                                                                                                                                                                                                                                                                                                                                                                                                                                                  | GC35                         | 11.48                            | -89                      | 10.7                                          |
| 2035<br>2009<br>2037<br>2040<br>214<br>2044                                 | 12.62<br>12.85<br>12.72<br>12.91          | 73.93<br>56.83<br>70.27          | 11.50 (10.00 (11.00 (11.00 (11.00 (11.00 (11.00 (11.00 (11.00 (11.00 (11.00 (11.00 (11.00 (11.00 (11.00 (11.00 (11.00 (11.00 (11.00 (11.00 (11.00 (11.00 (11.00 (11.00 (11.00 (11.00 (11.00 (11.00 (11.00 (11.00 (11.00 (11.00 (11.00 (11.00 (11.00 (11.00 (11.00 (11.00 (11.00 (11.00 (11.00 (11.00 (11.00 (11.00 (11.00 (11.00 (11.00 (11.00 (11.00 (11.00 (11.00 (11.00 (11.00 (11.00 (11.00 (11.00 (11.00 (11.00 (11.00 (11.00 (11.00 (11.00 (11.00 (11.00 (11.00 (11.00 (11.00 (11.00 (11.00 (11.00 (11.00 (11.00 (11.00 (11.00 (11.00 (11.00 (11.00 (11.00 (11.00 (11.00 (11.00 (11.00 (11.00 (11.00 (11.00 (11.00 (11.00 (11.00 (11.00 (11.00 (11.00 (11.00 (11.00 (11.00 (11.00 (11.00 (11.00 (11.00 (11.00 (11.00 (11.00 (11.00 (11.00 (11.00 (11.00 (11.00 (11.00 (11.00 (11.00 (11.00 (11.00 (11.00 (11.00 (11.00 (11.00 (11.00 (11.00 (11.00 (11.00 (11.00 (11.00 (11.00 (11.00 (11.00 (11.00 (11.00 (11.00 (11.00 (11.00 (11.00 (11.00 (11.00 (11.00 (11.00 (11.00 (11.00 (11.00 (11.00 (11.00 (11.00 (11.00 (11.00 (11.00 (11.00 (11.00 (11.00 (11.00 (11.00 (11.00 (11.00 (11.00 (11.00 (11.00 (11.00 (11.00 (11.00 (11.00 (11.00 (11.00 (11.00 (11.00 (11.00 (11.00 (11.00 (11.00 (11.00 (11.00 (11.00 (11.00 (11.00 (11.00 (11.00 (11.00 (11.00 (11.00 (11.00 (11.00 (11.00 (11.00 (11.00 (11.00 (11.00 (11.00 (11.00 (11.00 (11.00 (11.00 (11.00 (11.00 (11.00 (11.00 (11.00 (11.00 (11.00 (11.00 (11.00 (11.00 (11.00 (11.00 (11.00 (11.00 (11.00 (11.00 (11.00 (11.00 (11.00 (11.00 (11.00 (11.00 (11.00 (11.00 (11.00 (11.00 (11.00 (11.00 (11.00 (11.00 (11.00 (11.00 (11.00 (11.00 (11.00 (11.00 (11.00 (11.00 (11.00 (11.00 (11.00 (11.00 (11.00 (11.00 (11.00 (11.00 (11.00 (11.00 (11.00 (11.00 (11.00 (11.00 (11.00 (11.00 (11.00 (11.00 (11.00 (11.00 (11.00 (11.00 (11.00 (11.00 (11.00 (11.00 (11.00 (11.00 (11.00 (11.00 (11.00 (11.00 (11.00 (11.00 (11.00 (11.00 (11.00 (11.00 (11.00 (11.00 (11.00 (11.00 (11.00 (11.00 (11.00 (11.00 (11.00 (11.00 (11.00 (11.00 (11.00 (11.00 (11.00 (11.00 (11.00 (11.00 (11.00 (11.00 (11.00 (11.00 (11.00 (11.00 (11.00 (11.00 (11.00 (11.00 (11.00 (11 | GC35<br>GC37                 | 11.48<br>12.32                   | -89<br>-30               | 10.7<br>10.4                                  |
| 2035<br>209<br>2037<br>2040<br>214<br>2044<br>2048                          | 12.62<br>12.85<br>12.72<br>12.91<br>12.82 | 73.93<br>56.83<br>70.27<br>69.77 | 11.50 (10.00 (11.00 (11.00 (11.00 (11.00 (11.00 (11.00 (11.00 (11.00 (11.00 (11.00 (11.00 (11.00 (11.00 (11.00 (11.00 (11.00 (11.00 (11.00 (11.00 (11.00 (11.00 (11.00 (11.00 (11.00 (11.00 (11.00 (11.00 (11.00 (11.00 (11.00 (11.00 (11.00 (11.00 (11.00 (11.00 (11.00 (11.00 (11.00 (11.00 (11.00 (11.00 (11.00 (11.00 (11.00 (11.00 (11.00 (11.00 (11.00 (11.00 (11.00 (11.00 (11.00 (11.00 (11.00 (11.00 (11.00 (11.00 (11.00 (11.00 (11.00 (11.00 (11.00 (11.00 (11.00 (11.00 (11.00 (11.00 (11.00 (11.00 (11.00 (11.00 (11.00 (11.00 (11.00 (11.00 (11.00 (11.00 (11.00 (11.00 (11.00 (11.00 (11.00 (11.00 (11.00 (11.00 (11.00 (11.00 (11.00 (11.00 (11.00 (11.00 (11.00 (11.00 (11.00 (11.00 (11.00 (11.00 (11.00 (11.00 (11.00 (11.00 (11.00 (11.00 (11.00 (11.00 (11.00 (11.00 (11.00 (11.00 (11.00 (11.00 (11.00 (11.00 (11.00 (11.00 (11.00 (11.00 (11.00 (11.00 (11.00 (11.00 (11.00 (11.00 (11.00 (11.00 (11.00 (11.00 (11.00 (11.00 (11.00 (11.00 (11.00 (11.00 (11.00 (11.00 (11.00 (11.00 (11.00 (11.00 (11.00 (11.00 (11.00 (11.00 (11.00 (11.00 (11.00 (11.00 (11.00 (11.00 (11.00 (11.00 (11.00 (11.00 (11.00 (11.00 (11.00 (11.00 (11.00 (11.00 (11.00 (11.00 (11.00 (11.00 (11.00 (11.00 (11.00 (11.00 (11.00 (11.00 (11.00 (11.00 (11.00 (11.00 (11.00 (11.00 (11.00 (11.00 (11.00 (11.00 (11.00 (11.00 (11.00 (11.00 (11.00 (11.00 (11.00 (11.00 (11.00 (11.00 (11.00 (11.00 (11.00 (11.00 (11.00 (11.00 (11.00 (11.00 (11.00 (11.00 (11.00 (11.00 (11.00 (11.00 (11.00 (11.00 (11.00 (11.00 (11.00 (11.00 (11.00 (11.00 (11.00 (11.00 (11.00 (11.00 (11.00 (11.00 (11.00 (11.00 (11.00 (11.00 (11.00 (11.00 (11.00 (11.00 (11.00 (11.00 (11.00 (11.00 (11.00 (11.00 (11.00 (11.00 (11.00 (11.00 (11.00 (11.00 (11.00 (11.00 (11.00 (11.00 (11.00 (11.00 (11.00 (11.00 (11.00 (11.00 (11.00 (11.00 (11.00 (11.00 (11.00 (11.00 (11.00 (11.00 (11.00 (11.00 (11.00 (11.00 (11.00 (11.00 (11.00 (11.00 (11.00 (11.00 (11.00 (11.00 (11.00 (11.00 (11.00 (11.00 (11.00 (11.00 (11.00 (11.00 (11.00 (11.00 (11.00 (11.00 (11.00 (11.00 (11.00 (11.00 (11.00 (11.00 (11.00 (11.00 (11.00 (11.00 (11.00 (11 | GC35<br>GC37<br>GC40         | 11.48<br>12.32<br>12.19          | -89<br>-30<br>-53        | 10.7<br>10.4<br>-14.0                         |
| 2035<br>209<br>2037<br>2040<br>214<br>2044<br>2048                          | 12.62<br>12.85<br>12.72<br>12.91          | 73.93<br>56.83<br>70.27          | 11.50 (10.00 (11.00 (11.00 (10.50 (10.50 (10.50 (10.50 (10.50 (10.50 (10.50 (10.50 (10.50 (10.50 (10.50 (10.50 (10.50 (10.50 (10.50 (10.50 (10.50 (10.50 (10.50 (10.50 (10.50 (10.50 (10.50 (10.50 (10.50 (10.50 (10.50 (10.50 (10.50 (10.50 (10.50 (10.50 (10.50 (10.50 (10.50 (10.50 (10.50 (10.50 (10.50 (10.50 (10.50 (10.50 (10.50 (10.50 (10.50 (10.50 (10.50 (10.50 (10.50 (10.50 (10.50 (10.50 (10.50 (10.50 (10.50 (10.50 (10.50 (10.50 (10.50 (10.50 (10.50 (10.50 (10.50 (10.50 (10.50 (10.50 (10.50 (10.50 (10.50 (10.50 (10.50 (10.50 (10.50 (10.50 (10.50 (10.50 (10.50 (10.50 (10.50 (10.50 (10.50 (10.50 (10.50 (10.50 (10.50 (10.50 (10.50 (10.50 (10.50 (10.50 (10.50 (10.50 (10.50 (10.50 (10.50 (10.50 (10.50 (10.50 (10.50 (10.50 (10.50 (10.50 (10.50 (10.50 (10.50 (10.50 (10.50 (10.50 (10.50 (10.50 (10.50 (10.50 (10.50 (10.50 (10.50 (10.50 (10.50 (10.50 (10.50 (10.50 (10.50 (10.50 (10.50 (10.50 (10.50 (10.50 (10.50 (10.50 (10.50 (10.50 (10.50 (10.50 (10.50 (10.50 (10.50 (10.50 (10.50 (10.50 (10.50 (10.50 (10.50 (10.50 (10.50 (10.50 (10.50 (10.50 (10.50 (10.50 (10.50 (10.50 (10.50 (10.50 (10.50 (10.50 (10.50 (10.50 (10.50 (10.50 (10.50 (10.50 (10.50 (10.50 (10.50 (10.50 (10.50 (10.50 (10.50 (10.50 (10.50 (10.50 (10.50 (10.50 (10.50 (10.50 (10.50 (10.50 (10.50 (10.50 (10.50 (10.50 (10.50 (10.50 (10.50 (10.50 (10.50 (10.50 (10.50 (10.50 (10.50 (10.50 (10.50 (10.50 (10.50 (10.50 (10.50 (10.50 (10.50 (10.50 (10.50 (10.50 (10.50 (10.50 (10.50 (10.50 (10.50 (10.50 (10.50 (10.50 (10.50 (10.50 (10.50 (10.50 (10.50 (10.50 (10.50 (10.50 (10.50 (10.50 (10.50 (10.50 (10.50 (10.50 (10.50 (10.50 (10.50 (10.50 (10.50 (10.50 (10.50 (10.50 (10.50 (10.50 (10.50 (10.50 (10.50 (10.50 (10.50 (10.50 (10.50 (10.50 (10.50 (10.50 (10.50 (10.50 (10.50 (10.50 (10.50 (10.50 (10.50 (10.50 (10.50 (10.50 (10.50 (10.50 (10.50 (10.50 (10.50 (10.50 (10.50 (10.50 (10.50 (10.50 (10.50 (10.50 (10.50 (10.50 (10.50 (10.50 (10.50 (10.50 (10.50 (10.50 (10.50 (10.50 (10.50 (10.50 (10.50 (10.50 (10.50 (10.50 (10.50 (10.50 (10.50 (10.50 (10.50 (10.50 (10.50 (10.50 (10 | GC35<br>GC37<br>GC40<br>GC43 | 11.48<br>12.32<br>12.19<br>12.24 | -89<br>-30<br>-53<br>-67 | 10.7<br>10.4<br>-14.0<br>-11.9                |
| 12032<br>12035<br>1209<br>12037<br>12040<br>1214<br>12044<br>12048<br>12053 | 12.62<br>12.85<br>12.72<br>12.91<br>12.82 | 73.93<br>56.83<br>70.27<br>69.77 | 11.50 (10.00 (11.00 (11.00 (10.50 (10.50 (10.50 (10.50 (10.50 (10.50 (10.50 (10.50 (10.50 (10.50 (10.50 (10.50 (10.50 (10.50 (10.50 (10.50 (10.50 (10.50 (10.50 (10.50 (10.50 (10.50 (10.50 (10.50 (10.50 (10.50 (10.50 (10.50 (10.50 (10.50 (10.50 (10.50 (10.50 (10.50 (10.50 (10.50 (10.50 (10.50 (10.50 (10.50 (10.50 (10.50 (10.50 (10.50 (10.50 (10.50 (10.50 (10.50 (10.50 (10.50 (10.50 (10.50 (10.50 (10.50 (10.50 (10.50 (10.50 (10.50 (10.50 (10.50 (10.50 (10.50 (10.50 (10.50 (10.50 (10.50 (10.50 (10.50 (10.50 (10.50 (10.50 (10.50 (10.50 (10.50 (10.50 (10.50 (10.50 (10.50 (10.50 (10.50 (10.50 (10.50 (10.50 (10.50 (10.50 (10.50 (10.50 (10.50 (10.50 (10.50 (10.50 (10.50 (10.50 (10.50 (10.50 (10.50 (10.50 (10.50 (10.50 (10.50 (10.50 (10.50 (10.50 (10.50 (10.50 (10.50 (10.50 (10.50 (10.50 (10.50 (10.50 (10.50 (10.50 (10.50 (10.50 (10.50 (10.50 (10.50 (10.50 (10.50 (10.50 (10.50 (10.50 (10.50 (10.50 (10.50 (10.50 (10.50 (10.50 (10.50 (10.50 (10.50 (10.50 (10.50 (10.50 (10.50 (10.50 (10.50 (10.50 (10.50 (10.50 (10.50 (10.50 (10.50 (10.50 (10.50 (10.50 (10.50 (10.50 (10.50 (10.50 (10.50 (10.50 (10.50 (10.50 (10.50 (10.50 (10.50 (10.50 (10.50 (10.50 (10.50 (10.50 (10.50 (10.50 (10.50 (10.50 (10.50 (10.50 (10.50 (10.50 (10.50 (10.50 (10.50 (10.50 (10.50 (10.50 (10.50 (10.50 (10.50 (10.50 (10.50 (10.50 (10.50 (10.50 (10.50 (10.50 (10.50 (10.50 (10.50 (10.50 (10.50 (10.50 (10.50 (10.50 (10.50 (10.50 (10.50 (10.50 (10.50 (10.50 (10.50 (10.50 (10.50 (10.50 (10.50 (10.50 (10.50 (10.50 (10.50 (10.50 (10.50 (10.50 (10.50 (10.50 (10.50 (10.50 (10.50 (10.50 (10.50 (10.50 (10.50 (10.50 (10.50 (10.50 (10.50 (10.50 (10.50 (10.50 (10.50 (10.50 (10.50 (10.50 (10.50 (10.50 (10.50 (10.50 (10.50 (10.50 (10.50 (10.50 (10.50 (10.50 (10.50 (10.50 (10.50 (10.50 (10.50 (10.50 (10.50 (10.50 (10.50 (10.50 (10.50 (10.50 (10.50 (10.50 (10.50 (10.50 (10.50 (10.50 (10.50 (10.50 (10.50 (10.50 (10.50 (10.50 (10.50 (10.50 (10.50 (10.50 (10.50 (10.50 (10.50 (10.50 (10.50 (10.50 (10.50 (10.50 (10.50 (10.50 (10.50 (10.50 (10.50 (10.50 (10.50 (10.50 (10.50 (10 | GC35<br>GC37<br>GC40         | 11.48<br>12.32<br>12.19          | -89<br>-30<br>-53        | 9.9<br>10.7<br>10.4<br>-14.0<br>-11.9<br>-1.6 |