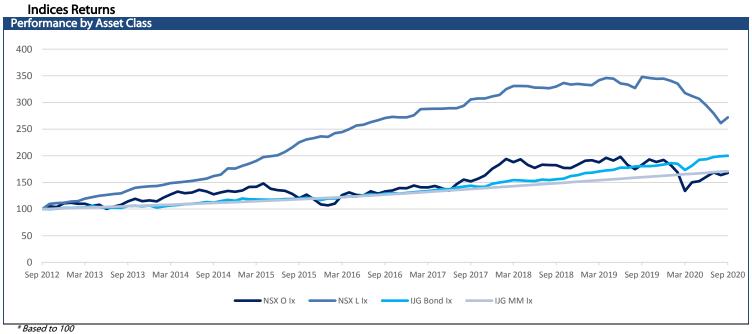

172.00     0.58     0.19     47.92       37,949     112.00     0.30     -0.73     44.06       13,912     115.00     0.83     -4.97     5.16       5,113     -66.00     -1.27     1.65     20.68       5,496     -19.00     -0.34     1.07     24.20       11,106     -119.00     -1.06     2.90     61.54 | 38,053     216.00     0.57     -0.52     44.51     42,103       1,507     13.00     0.87     1.28     8.18     1,514       29,737     172.00     0.58     0.19     47.92     33,871       37,949     112.00     0.30     -0.73     44.06     41,805       13,912     115.00     0.83     -4.97     5.16     16,726       5,113     -66.00     -1.27     1.65     20.68     5,301       5,496     -19.00     -0.34     1.07     24.20     5,709       11,106     -119.00     -1.06     2.90     61.54     11,744 |



### **Namibian Bonds**

| Namibian Bonds Government Bonds                | YTM                                                | Benchmark                                                                         | Benchmark                                 | Premium Last Trade              | All-In-Price                                        | Clean Price                                        | Modified                                  |
|------------------------------------------------|----------------------------------------------------|-----------------------------------------------------------------------------------|-------------------------------------------|---------------------------------|-----------------------------------------------------|--------------------------------------