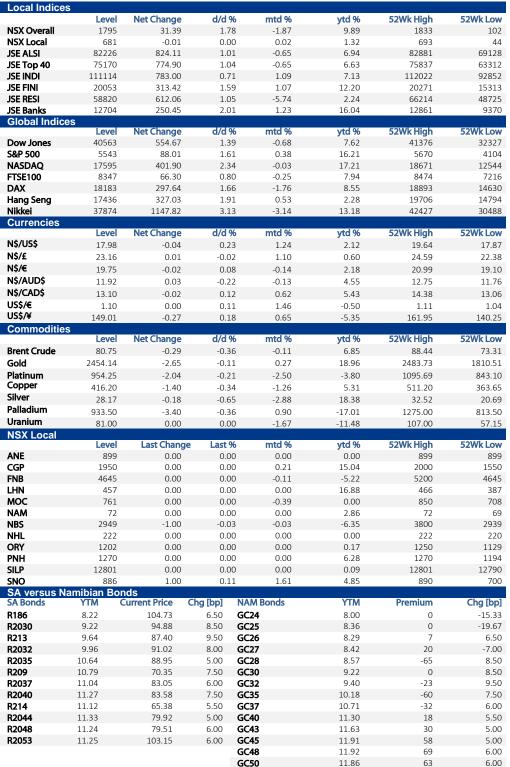

| Bond       | YTM    | Benchmark     | Benchmark YTM | Spread (bps) | All-In-Price | Coupon Rate | Next Coupon |
|------------|--------|---------------|---------------|--------------|--------------|-------------|-------------|
| GC24       | 8.001  | GT364/18Oct24 | 8.001         | 0            | 103.861      | 10.50       | 15-Oct-24   |
| GC25       | 8.361  | GT363/17Apr25 | 8.361         | 0            | 102.902      | 8.50        | 15-Oct-24   |
| GC26       | 8.290  | R186          | 8.220         | 7            | 103.135      | 8.50        | 15-Oct-24   |
| GC27       | 8.420  | R186          | 8.220         | 20           | 99.761       | 8.00        | 15-Jan-25   |
| GC28       | 8.566  | R2030         | 9.215         | -65          | 102.588      | 8.50        | 15-Oct-24   |
| GC30       | 9.215  | R2030         | 9.215         | 0            | 95.571       | 8.00        | 15-Jan-25   |
| GC32       | 9.402  | R213          | 9.635         | -23          | 100.815      | 9.00        | 15-Oct-24   |
| GC35       | 10.184 | R209          | 10.785        | -60          | 96.340       | 9.50        | 15-Jan-25   |
| GC37       | 10.710 | R2037         | 11.035        | -32          | 92.419       | 9.50        | 15-Jan-25   |
| GC40       | 11.296 | R214          | 11.115        | 18           | 92.234       | 9.80        | 15-Oct-24   |
| GC43       | 11.627 | R2044         | 11.325        | 30           | 88.479       | 10.00       | 15-Jan-25   |
| GC45       | 11.907 | R2044         | 11.325        | 58           | 85.071       | 9.85        | 15-Jan-25   |
| GC48       | 11.922 | R2048         | 11.235        | 69           | 88.162       | 10.00       | 15-Oct-24   |
| GC50       | 11.862 | R2048         | 11.235        | 63           | 87.940       | 10.25       | 15-Jan-25   |
| GI25       | 3.750  |               |               |              | 152.946      | 3.80        | 15-Jan-25   |
| GI27       | 4.569  |               |               |              | 118.184      | 4.00        | 15-Oct-24   |
| GI29       | 4.820  |               |               |              | 133.746      | 4.50        | 15-Jan-25   |
| GI33       | 5.419  |               |               |              | 123.972      | 4.50        | 15-Oct-24   |
| GI36       | 5.780  |               |               |              | 114.717      | 4.80        | 15-Jan-25   |
| Eurobond 2 | 6.196  | 10YUSBond     | 3.913         | 228          | 100.522      | 5.25        | 29-Oct-24   |
| NAM04      | 9.630  | R186          | 8.220         | 141          | 102.061      | 10.51       | 01-Feb-25   |