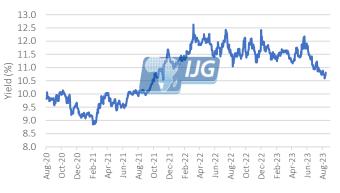

# **IJG Daily Bulletin**

Wednesday, 16 August 2023

13 Dec

| Local Indices                                                                                   |                  |                                            |         |               |                |               |                       | The Day A                                                                                                                                                                                                                                                                                                                                                                                                                                                                                                                                                                                                                                                                                                                                                                                                                                                                                                                                                                                                                                                                                                                                                                                                                                                                                                                                                                                                                                                                                                                                                                                                                                                                                                                                                                                                                                                                                                                                                                                                                                                                                                                      | head                       |                                      |
|-------------------------------------------------------------------------------------------------|------------------|--------------------------------------------|---------|---------------|----------------|---------------|-----------------------|--------------------------------------------------------------------------------------------------------------------------------------------------------------------------------------------------------------------------------------------------------------------------------------------------------------------------------------------------------------------------------------------------------------------------------------------------------------------------------------------------------------------------------------------------------------------------------------------------------------------------------------------------------------------------------------------------------------------------------------------------------------------------------------------------------------------------------------------------------------------------------------------------------------------------------------------------------------------------------------------------------------------------------------------------------------------------------------------------------------------------------------------------------------------------------------------------------------------------------------------------------------------------------------------------------------------------------------------------------------------------------------------------------------------------------------------------------------------------------------------------------------------------------------------------------------------------------------------------------------------------------------------------------------------------------------------------------------------------------------------------------------------------------------------------------------------------------------------------------------------------------------------------------------------------------------------------------------------------------------------------------------------------------------------------------------------------------------------------------------------------------|----------------------------|--------------------------------------|
|                                                                                                 | Level            | Net Change                                 | d/d %   | mtd %         | ytd %          | 52Wk Hig      | n 52Wk                |                                                                                                                                                                                                                                                                                                                                                                                                                                                                                                                                                                                                                                                                                                                                                                                                                                                                                                                                                                                                                                                                                                                                                                                                                                                                                                                                                                                                                                                                                                                                                                                                                                                                                                                                                                                                                                                                                                                                                                                                                                                                                                                                |                            |                                      |
| NSX Overall                                                                                     | 1585             | -24.59                                     | -1.53   | -4.76         | -2.85          | 185           | 3 1                   | 396 Namibia Bo                                                                                                                                                                                                                                                                                                                                                                                                                                                                                                                                                                                                                                                                                                                                                                                                                                                                                                                                                                                                                                                                                                                                                                                                                                                                                                                                                                                                                                                                                                                                                                                                                                                                                                                                                                                                                                                                                                                                                                                                                                                                                                                 | N MPC Announcer            | nent                                 |
| NSX Local                                                                                       | 665              | 0.03                                       | 0.00    | -0.40         | 31.17          | 67            |                       | 464 SA Retail Sa                                                                                                                                                                                                                                                                                                                                                                                                                                                                                                                                                                                                                                                                                                                                                                                                                                                                                                                                                                                                                                                                                                                                                                                                                                                                                                                                                                                                                                                                                                                                                                                                                                                                                                                                                                                                                                                                                                                                                                                                                                                                                                               | ales (Jun)                 |                                      |
| ISE ALSI                                                                                        | 75591            | -570.10                                    | -0.75   | -4.29         | 3.48           | 8133          |                       | 194 US Housing                                                                                                                                                                                                                                                                                                                                                                                                                                                                                                                                                                                                                                                                                                                                                                                                                                                                                                                                                                                                                                                                                                                                                                                                                                                                                                                                                                                                                                                                                                                                                                                                                                                                                                                                                                                                                                                                                                                                                                                                                                                                                                                 | starts (Jul)               |                                      |
| ISE Top 40                                                                                      | 70045            | -588.00                                    | -0.83   | -4.87         | 4.61           | 7530          |                       | 844 US Industri                                                                                                                                                                                                                                                                                                                                                                                                                                                                                                                                                                                                                                                                                                                                                                                                                                                                                                                                                                                                                                                                                                                                                                                                                                                                                                                                                                                                                                                                                                                                                                                                                                                                                                                                                                                                                                                                                                                                                                                                                                                                                                                | al Production (Jul)        |                                      |
|                                                                                                 | 106154           | -260.60                                    | -0.24   | -2.70         | 17.55          | 10999         |                       |                                                                                                                                                                                                                                                                                                                                                                                                                                                                                                                                                                                                                                                                                                                                                                                                                                                                                                                                                                                                                                                                                                                                                                                                                                                                                                                                                                                                                                                                                                                                                                                                                                                                                                                                                                                                                                                                                                                                                                                                                                                                                                                                | ortgage Application        | ις (11 Διισ)                         |
| ISE FINI                                                                                        | 16902            | -238.01                                    | -1.39   | -2.48         | 8.87           | 1749          |                       | 040                                                                                                                                                                                                                                                                                                                                                                                                                                                                                                                                                                                                                                                                                                                                                                                                                                                                                                                                                                                                                                                                                                                                                                                                                                                                                                                                                                                                                                                                                                                                                                                                                                                                                                                                                                                                                                                                                                                                                                                                                                                                                                                            |                            | is (II AdB)                          |
| ISE RESI                                                                                        | 57712            | -676.89                                    | -1.16   | -10.20        | -18.49         | 7984          |                       | 005                                                                                                                                                                                                                                                                                                                                                                                                                                                                                                                                                                                                                                                                                                                                                                                                                                                                                                                                                                                                                                                                                                                                                                                                                                                                                                                                                                                                                                                                                                                                                                                                                                                                                                                                                                                                                                                                                                                                                                                                                                                                                                                            | . ,                        |                                      |
| ISE Banks                                                                                       | 10312            | -195.52                                    | -1.86   | -3.43         | 4.65           | 1075          | 5 8                   |                                                                                                                                                                                                                                                                                                                                                                                                                                                                                                                                                                                                                                                                                                                                                                                                                                                                                                                                                                                                                                                                                                                                                                                                                                                                                                                                                                                                                                                                                                                                                                                                                                                                                                                                                                                                                                                                                                                                                                                                                                                                                                                                | and PPI (Jul)              |                                      |
| Global Indice                                                                                   | Level            | Net Change                                 | d/d %   | mtd %         | ytd %          | 52Wk Hig      | h 52Wkl               |                                                                                                                                                                                                                                                                                                                                                                                                                                                                                                                                                                                                                                                                                                                                                                                                                                                                                                                                                                                                                                                                                                                                                                                                                                                                                                                                                                                                                                                                                                                                                                                                                                                                                                                                                                                                                                                                                                                                                                                                                                                                                                                                | e Balance (Jul)            |                                      |
| Dow Jones                                                                                       | 34946            | -361.24                                    | -1.02   | -1.72         | 5.43           | 3567          |                       | Japan Core                                                                                                                                                                                                                                                                                                                                                                                                                                                                                                                                                                                                                                                                                                                                                                                                                                                                                                                                                                                                                                                                                                                                                                                                                                                                                                                                                                                                                                                                                                                                                                                                                                                                                                                                                                                                                                                                                                                                                                                                                                                                                                                     | Machine Orders (J          | un)                                  |
| 5&P 500                                                                                         | 4438             | -51.86                                     | -1.16   | -3.29         | 15.58          | 460           |                       | 492                                                                                                                                                                                                                                                                                                                                                                                                                                                                                                                                                                                                                                                                                                                                                                                                                                                                                                                                                                                                                                                                                                                                                                                                                                                                                                                                                                                                                                                                                                                                                                                                                                                                                                                                                                                                                                                                                                                                                                                                                                                                                                                            |                            |                                      |
| NASDAQ                                                                                          | 13631            | -157.28                                    | -1.14   | -4.98         | 30.24          | 1444          |                       | 089                                                                                                                                                                                                                                                                                                                                                                                                                                                                                                                                                                                                                                                                                                                                                                                                                                                                                                                                                                                                                                                                                                                                                                                                                                                                                                                                                                                                                                                                                                                                                                                                                                                                                                                                                                                                                                                                                                                                                                                                                                                                                                                            |                            |                                      |
| TSE100                                                                                          | 7390             | -117.51                                    | -1.57   | -4.02         | -0.83          | 804           | 7 6                   | 708                                                                                                                                                                                                                                                                                                                                                                                                                                                                                                                                                                                                                                                                                                                                                                                                                                                                                                                                                                                                                                                                                                                                                                                                                                                                                                                                                                                                                                                                                                                                                                                                                                                                                                                                                                                                                                                                                                                                                                                                                                                                                                                            |                            |                                      |
| DAX                                                                                             | 15767            | -136.97                                    | -0.86   | -4.13         | 13.24          | 1652          | 9 11                  | 863                                                                                                                                                                                                                                                                                                                                                                                                                                                                                                                                                                                                                                                                                                                                                                                                                                                                                                                                                                                                                                                                                                                                                                                                                                                                                                                                                                                                                                                                                                                                                                                                                                                                                                                                                                                                                                                                                                                                                                                                                                                                                                                            |                            |                                      |
| Hang Seng                                                                                       | 18317            | -263.96                                    | -1.42   | -8.77         | -7.40          | 2270          | 1 14                  | 597                                                                                                                                                                                                                                                                                                                                                                                                                                                                                                                                                                                                                                                                                                                                                                                                                                                                                                                                                                                                                                                                                                                                                                                                                                                                                                                                                                                                                                                                                                                                                                                                                                                                                                                                                                                                                                                                                                                                                                                                                                                                                                                            |                            |                                      |
| Vikkei                                                                                          | 31804            | -435.25                                    | -1.35   | -4.13         | 21.88          | 3377          | 3 25                  | 622                                                                                                                                                                                                                                                                                                                                                                                                                                                                                                                                                                                                                                                                                                                                                                                                                                                                                                                                                                                                                                                                                                                                                                                                                                                                                                                                                                                                                                                                                                                                                                                                                                                                                                                                                                                                                                                                                                                                                                                                                                                                                                                            |                            |                                      |
| Currencies                                                                                      |                  |                                            |         |               |                |               |                       | NSX Mark                                                                                                                                                                                                                                                                                                                                                                                                                                                                                                                                                                                                                                                                                                                                                                                                                                                                                                                                                                                                                                                                                                                                                                                                                                                                                                                                                                                                                                                                                                                                                                                                                                                                                                                                                                                                                                                                                                                                                                                                                                                                                                                       | et Wrap                    |                                      |
|                                                                                                 | Level            | Net Change                                 | d/d %   | mtd %         | ytd %          | 52Wk Hig      | ז <mark>52Wk</mark> l | .ow N\$11.3m                                                                                                                                                                                                                                                                                                                                                                                                                                                                                                                                                                                                                                                                                                                                                                                                                                                                                                                                                                                                                                                                                                                                                                                                                                                                                                                                                                                                                                                                                                                                                                                                                                                                                                                                                                                                                                                                                                                                                                                                                                                                                                                   | traded on the N            | SX yesterday v                       |
| N\$/US\$                                                                                        | 19.13            | -0.02                                      | 0.08    | -6.71         | -10.95         | 19.9          | 2 1                   | 2.00                                                                                                                                                                                                                                                                                                                                                                                                                                                                                                                                                                                                                                                                                                                                                                                                                                                                                                                                                                                                                                                                                                                                                                                                                                                                                                                                                                                                                                                                                                                                                                                                                                                                                                                                                                                                                                                                                                                                                                                                                                                                                                                           | orth of Nedbank            |                                      |
| N\$/£                                                                                           | 24.31            | -0.02                                      | 0.09    | -5.67         | -15.30         | 24.7          | 3 1                   |                                                                                                                                                                                                                                                                                                                                                                                                                                                                                                                                                                                                                                                                                                                                                                                                                                                                                                                                                                                                                                                                                                                                                                                                                                                                                                                                                                                                                                                                                                                                                                                                                                                                                                                                                                                                                                                                                                                                                                                                                                                                                                                                | rstRand exchanging         |                                      |
| N\$/€                                                                                           | 20.88            | 0.00                                       | -0.02   | -6.01         | -12.66         | 21.3          | 3 1                   | 5.64                                                                                                                                                                                                                                                                                                                                                                                                                                                                                                                                                                                                                                                                                                                                                                                                                                                                                                                                                                                                                                                                                                                                                                                                                                                                                                                                                                                                                                                                                                                                                                                                                                                                                                                                                                                                                                                                                                                                                                                                                                                                                                                           | 109,733 worth of S         | ·                                    |
| N\$/AUD\$                                                                                       | 12.34            | -0.02                                      | 0.19    | -2.71         | -5.99          | 13.0          | 7 1                   | 20                                                                                                                                                                                                                                                                                                                                                                                                                                                                                                                                                                                                                                                                                                                                                                                                                                                                                                                                                                                                                                                                                                                                                                                                                                                                                                                                                                                                                                                                                                                                                                                                                                                                                                                                                                                                                                                                                                                                                                                                                                                                                                                             | N\$2,748 worth of          | •                                    |
| N\$/CAD\$                                                                                       | 14.17            | -0.02                                      | 0.13    | -4.37         | -11.34         | 14.6          | 5 1                   | , 34                                                                                                                                                                                                                                                                                                                                                                                                                                                                                                                                                                                                                                                                                                                                                                                                                                                                                                                                                                                                                                                                                                                                                                                                                                                                                                                                                                                                                                                                                                                                                                                                                                                                                                                                                                                                                                                                                                                                                                                                                                                                                                                           | aded at market. N          | •                                    |
| JS\$/€                                                                                          | 1.09             | 0.00                                       | 0.09    | -0.75         | 1.96           | 1.1           | 3 (                   | ).95                                                                                                                                                                                                                                                                                                                                                                                                                                                                                                                                                                                                                                                                                                                                                                                                                                                                                                                                                                                                                                                                                                                                                                                                                                                                                                                                                                                                                                                                                                                                                                                                                                                                                                                                                                                                                                                                                                                                                                                                                                                                                                                           | aded at market. N          | to EIF trades w                      |
| JS\$/¥                                                                                          | 145.43           | -0.14                                      | 0.10    | -2.16         | -9.84          | 151.9         | 5 12                  | 7.23 recorded.                                                                                                                                                                                                                                                                                                                                                                                                                                                                                                                                                                                                                                                                                                                                                                                                                                                                                                                                                                                                                                                                                                                                                                                                                                                                                                                                                                                                                                                                                                                                                                                                                                                                                                                                                                                                                                                                                                                                                                                                                                                                                                                 |                            |                                      |
| Commodities                                                                                     |                  |                                            |         |               |                |               |                       | JSE Marke                                                                                                                                                                                                                                                                                                                                                                                                                                                                                                                                                                                                                                                                                                                                                                                                                                                                                                                                                                                                                                                                                                                                                                                                                                                                                                                                                                                                                                                                                                                                                                                                                                                                                                                                                                                                                                                                                                                                                                                                                                                                                                                      |                            |                                      |
|                                                                                                 | Level            | Net Change                                 | d/d %   | mtd %         | ytd %          | 52Wk Hig      |                       | 1110 1132/3                                                                                                                                                                                                                                                                                                                                                                                                                                                                                                                                                                                                                                                                                                                                                                                                                                                                                                                                                                                                                                                                                                                                                                                                                                                                                                                                                                                                                                                                                                                                                                                                                                                                                                                                                                                                                                                                                                                                                                                                                                                                                                                    | SE Africa All Share        | e Index fell 0.7%                    |
| Brent Crude                                                                                     | 84.61            | -0.28                                      | -0.33   | -0.96         | 2.47           | 88.4          |                       | <sup>9.82</sup> 75,590.77 a                                                                                                                                                                                                                                                                                                                                                                                                                                                                                                                                                                                                                                                                                                                                                                                                                                                                                                                                                                                                                                                                                                                                                                                                                                                                                                                                                                                                                                                                                                                                                                                                                                                                                                                                                                                                                                                                                                                                                                                                                                                                                                    | as 43 stocks gained        | , 80 fell, and 7 w                   |
| Gold                                                                                            | 1905.18          | 3.18                                       | 0.17    | -3.05         | 4.45           | 2062.9        |                       | unchangeu                                                                                                                                                                                                                                                                                                                                                                                                                                                                                                                                                                                                                                                                                                                                                                                                                                                                                                                                                                                                                                                                                                                                                                                                                                                                                                                                                                                                                                                                                                                                                                                                                                                                                                                                                                                                                                                                                                                                                                                                                                                                                                                      | . Bytes Technology         | Group rose 5.                        |
| Platinum                                                                                        | 892.03           | -0.50                                      | -0.06   | -6.53         | -16.97         | 1134.9        |                       | Alexander f                                                                                                                                                                                                                                                                                                                                                                                                                                                                                                                                                                                                                                                                                                                                                                                                                                                                                                                                                                                                                                                                                                                                                                                                                                                                                                                                                                                                                                                                                                                                                                                                                                                                                                                                                                                                                                                                                                                                                                                                                                                                                                                    | Forbes Group Holdi         |                                      |
| Copper                                                                                          | 370.50           | -0.05                                      | -0.01   | -7.95         | -2.76          | 433.3         | 32                    | 5.00                                                                                                                                                                                                                                                                                                                                                                                                                                                                                                                                                                                                                                                                                                                                                                                                                                                                                                                                                                                                                                                                                                                                                                                                                                                                                                                                                                                                                                                                                                                                                                                                                                                                                                                                                                                                                                                                                                                                                                                                                                                                                                                           | Renewables climb           |                                      |
| Silver                                                                                          | 22.62            | 0.09                                       | 0.39    | -8.61         | -5.58          | 26.1          | 4 1                   | 56                                                                                                                                                                                                                                                                                                                                                                                                                                                                                                                                                                                                                                                                                                                                                                                                                                                                                                                                                                                                                                                                                                                                                                                                                                                                                                                                                                                                                                                                                                                                                                                                                                                                                                                                                                                                                                                                                                                                                                                                                                                                                                                             | 4.4%, Sasol dropp          |                                      |
| Palladium                                                                                       | 1242.50          | 3.90                                       | 0.31    | -2.59         | -31.46         | 1850.0        |                       | American R                                                                                                                                                                                                                                                                                                                                                                                                                                                                                                                                                                                                                                                                                                                                                                                                                                                                                                                                                                                                                                                                                                                                                                                                                                                                                                                                                                                                                                                                                                                                                                                                                                                                                                                                                                                                                                                                                                                                                                                                                                                                                                                     |                            |                                      |
| Jranium                                                                                         | 56.88            | 0.00                                       | 0.00    | 1.11          | 16.95          | 57.7          | 5 4                   | .50                                                                                                                                                                                                                                                                                                                                                                                                                                                                                                                                                                                                                                                                                                                                                                                                                                                                                                                                                                                                                                                                                                                                                                                                                                                                                                                                                                                                                                                                                                                                                                                                                                                                                                                                                                                                                                                                                                                                                                                                                                                                                                                            | Platinum declined 3        | .0%.                                 |
| NSX Local                                                                                       |                  | Last Channe                                | Last 0/ | matel 0/      |                | 52)M/s L K at | 52)4/1-1              |                                                                                                                                                                                                                                                                                                                                                                                                                                                                                                                                                                                                                                                                                                                                                                                                                                                                                                                                                                                                                                                                                                                                                                                                                                                                                                                                                                                                                                                                                                                                                                                                                                                                                                                                                                                                                                                                                                                                                                                                                                                                                                                                | nal Market Wrap            |                                      |
|                                                                                                 | Level            | Last Change                                | Last %  | mtd %         | ytd %          | 52Wk Hig      |                       |                                                                                                                                                                                                                                                                                                                                                                                                                                                                                                                                                                                                                                                                                                                                                                                                                                                                                                                                                                                                                                                                                                                                                                                                                                                                                                                                                                                                                                                                                                                                                                                                                                                                                                                                                                                                                                                                                                                                                                                                                                                                                                                                | n US stocks deeper         | ied in the final h                   |
| ANE                                                                                             | 899              | 0.00                                       | 0.00    | 0.00          | -0.11          | 90            |                       | <sup>899</sup> of Tuesda                                                                                                                                                                                                                                                                                                                                                                                                                                                                                                                                                                                                                                                                                                                                                                                                                                                                                                                                                                                                                                                                                                                                                                                                                                                                                                                                                                                                                                                                                                                                                                                                                                                                                                                                                                                                                                                                                                                                                                                                                                                                                                       | y trading amid             | signs the Fed                        |
| CGP<br>FNB                                                                                      | 1502<br>4801     | 0.00                                       | 0.00    | 0.07<br>-4.00 | 15.27          | 150<br>514    |                       | 050<br>849 Reserve's f                                                                                                                                                                                                                                                                                                                                                                                                                                                                                                                                                                                                                                                                                                                                                                                                                                                                                                                                                                                                                                                                                                                                                                                                                                                                                                                                                                                                                                                                                                                                                                                                                                                                                                                                                                                                                                                                                                                                                                                                                                                                                                         | ight with inflation        | was not yet do                       |
| -ND<br>_HN                                                                                      | 4801<br>387      | 0.00<br>0.00                               | 0.00    | -4.00         | 55.53<br>29.00 | 39            |                       | 246 Shorter-dat                                                                                                                                                                                                                                                                                                                                                                                                                                                                                                                                                                                                                                                                                                                                                                                                                                                                                                                                                                                                                                                                                                                                                                                                                                                                                                                                                                                                                                                                                                                                                                                                                                                                                                                                                                                                                                                                                                                                                                                                                                                                                                                | ted US bonds g             | ained as inves                       |
|                                                                                                 | 708              | 0.00                                       | 0.00    | 0.00          | 0.57           | 75            |                       | 240                                                                                                                                                                                                                                                                                                                                                                                                                                                                                                                                                                                                                                                                                                                                                                                                                                                                                                                                                                                                                                                                                                                                                                                                                                                                                                                                                                                                                                                                                                                                                                                                                                                                                                                                                                                                                                                                                                                                                                                                                                                                                                                            | e dip. The S&P 500         |                                      |
| NAM                                                                                             | 70               | 0.00                                       | 0.00    | 0.00          | 2.94           | 7             |                       |                                                                                                                                                                                                                                                                                                                                                                                                                                                                                                                                                                                                                                                                                                                                                                                                                                                                                                                                                                                                                                                                                                                                                                                                                                                                                                                                                                                                                                                                                                                                                                                                                                                                                                                                                                                                                                                                                                                                                                                                                                                                                                                                | quities gauge belo         |                                      |
| NBS                                                                                             | 3719             | 0.00                                       | 0.00    | 1.06          | 74.90          | 372           |                       |                                                                                                                                                                                                                                                                                                                                                                                                                                                                                                                                                                                                                                                                                                                                                                                                                                                                                                                                                                                                                                                                                                                                                                                                                                                                                                                                                                                                                                                                                                                                                                                                                                                                                                                                                                                                                                                                                                                                                                                                                                                                                                                                | st 50 days for the fir     | 0 1                                  |
| NHL                                                                                             | 220              | 0.00                                       | 0.00    | 0.00          | 25.71          | 23            |                       |                                                                                                                                                                                                                                                                                                                                                                                                                                                                                                                                                                                                                                                                                                                                                                                                                                                                                                                                                                                                                                                                                                                                                                                                                                                                                                                                                                                                                                                                                                                                                                                                                                                                                                                                                                                                                                                                                                                                                                                                                                                                                                                                | ths, halting a streak      |                                      |
| ORY                                                                                             | 1130             | 0.00                                       | 0.00    | 0.00          | 9.71           | 120           |                       | and the control of th |                            |                                      |
| PNH                                                                                             | 1275             | 0.00                                       | 0.00    | 0.00          | -3.41          | 132           |                       | 275 Was by this                                                                                                                                                                                                                                                                                                                                                                                                                                                                                                                                                                                                                                                                                                                                                                                                                                                                                                                                                                                                                                                                                                                                                                                                                                                                                                                                                                                                                                                                                                                                                                                                                                                                                                                                                                                                                                                                                                                                                                                                                                                                                                                | measure the long           |                                      |
| SILP                                                                                            | 12790            | 0.00                                       | 0.00    | 0.00          | 0.00           | 1279          |                       | 774 2020. Asiar                                                                                                                                                                                                                                                                                                                                                                                                                                                                                                                                                                                                                                                                                                                                                                                                                                                                                                                                                                                                                                                                                                                                                                                                                                                                                                                                                                                                                                                                                                                                                                                                                                                                                                                                                                                                                                                                                                                                                                                                                                                                                                                | n stocks dropped           |                                      |
| SNO                                                                                             | 700              | 1.00                                       | 0.14    |               | 58.73          | 84            |                       | 420 China's stu                                                                                                                                                                                                                                                                                                                                                                                                                                                                                                                                                                                                                                                                                                                                                                                                                                                                                                                                                                                                                                                                                                                                                                                                                                                                                                                                                                                                                                                                                                                                                                                                                                                                                                                                                                                                                                                                                                                                                                                                                                                                                                                | ttering economy ar         | nd signs the Fed                     |
| SA versus Na                                                                                    |                  |                                            |         |               |                |               |                       | Reserve wil                                                                                                                                                                                                                                                                                                                                                                                                                                                                                                                                                                                                                                                                                                                                                                                                                                                                                                                                                                                                                                                                                                                                                                                                                                                                                                                                                                                                                                                                                                                                                                                                                                                                                                                                                                                                                                                                                                                                                                                                                                                                                                                    | I keep interest rates      | s higher for longe                   |
| 5A Bonds                                                                                        |                  |                                            | hg [bp] | NAM Bonds     | YTM            | Premiu        | n Chg                 | bp] tame inflat                                                                                                                                                                                                                                                                                                                                                                                                                                                                                                                                                                                                                                                                                                                                                                                                                                                                                                                                                                                                                                                                                                                                                                                                                                                                                                                                                                                                                                                                                                                                                                                                                                                                                                                                                                                                                                                                                                                                                                                                                                                                                                                | ion. Benchmark ind         | dexes fell across                    |
| R186                                                                                            | 9.02             | 104.16                                     | 3.50    | GC23          | 8.11           |               | 0 -:                  | 1.55 region with                                                                                                                                                                                                                                                                                                                                                                                                                                                                                                                                                                                                                                                                                                                                                                                                                                                                                                                                                                                                                                                                                                                                                                                                                                                                                                                                                                                                                                                                                                                                                                                                                                                                                                                                                                                                                                                                                                                                                                                                                                                                                                               | n some of the bigge        | est declines in H                    |
| R2030                                                                                           | 10.35            | 89.15                                      | 3.00    | GC24          | 7.99           | -10           | 3                     |                                                                                                                                                                                                                                                                                                                                                                                                                                                                                                                                                                                                                                                                                                                                                                                                                                                                                                                                                                                                                                                                                                                                                                                                                                                                                                                                                                                                                                                                                                                                                                                                                                                                                                                                                                                                                                                                                                                                                                                                                                                                                                                                | h Korea and Austr          |                                      |
| R213                                                                                            | 10.85            | 80.51                                      | 4.00    | GC25          | 8.92           | -1            |                       |                                                                                                                                                                                                                                                                                                                                                                                                                                                                                                                                                                                                                                                                                                                                                                                                                                                                                                                                                                                                                                                                                                                                                                                                                                                                                                                                                                                                                                                                                                                                                                                                                                                                                                                                                                                                                                                                                                                                                                                                                                                                                                                                | a third day, while         |                                      |
| R2032                                                                                           | 11.14            | 84.25                                      | 6.00    | GC26          | 9.00           | -             | 2                     | 250 ''                                                                                                                                                                                                                                                                                                                                                                                                                                                                                                                                                                                                                                                                                                                                                                                                                                                                                                                                                                                                                                                                                                                                                                                                                                                                                                                                                                                                                                                                                                                                                                                                                                                                                                                                                                                                                                                                                                                                                                                                                                                                                                                         | little changed at U        |                                      |
| R2035                                                                                           | 11.86            | 81.45                                      | 6.50    | GC27          | 9.36           |               |                       | 3.50                                                                                                                                                                                                                                                                                                                                                                                                                                                                                                                                                                                                                                                                                                                                                                                                                                                                                                                                                                                                                                                                                                                                                                                                                                                                                                                                                                                                                                                                                                                                                                                                                                                                                                                                                                                                                                                                                                                                                                                                                                                                                                                           | incle changed at U         | JYZZ,132./3.                         |
| R209                                                                                            | 11.92            | 63.45                                      | 5.50    | GC28          | 10.06          | -2            |                       | 3.00                                                                                                                                                                                                                                                                                                                                                                                                                                                                                                                                                                                                                                                                                                                                                                                                                                                                                                                                                                                                                                                                                                                                                                                                                                                                                                                                                                                                                                                                                                                                                                                                                                                                                                                                                                                                                                                                                                                                                                                                                                                                                                                           |                            |                                      |
| R2037                                                                                           | 12.22            | 75.72                                      | 5.50    | GC30          | 9.97           | -3            |                       | 3.00                                                                                                                                                                                                                                                                                                                                                                                                                                                                                                                                                                                                                                                                                                                                                                                                                                                                                                                                                                                                                                                                                                                                                                                                                                                                                                                                                                                                                                                                                                                                                                                                                                                                                                                                                                                                                                                                                                                                                                                                                                                                                                                           | 2021                       | 2022 2                               |
| R2040                                                                                           | 12.47            | 75.99                                      | 6.00    | GC32          | 10.47          | -3            |                       | 1.00 GDP (y/y)                                                                                                                                                                                                                                                                                                                                                                                                                                                                                                                                                                                                                                                                                                                                                                                                                                                                                                                                                                                                                                                                                                                                                                                                                                                                                                                                                                                                                                                                                                                                                                                                                                                                                                                                                                                                                                                                                                                                                                                                                                                                                                                 | 3.5%                       | 4.6% 3.                              |
| R214                                                                                            | 12.29            | 58.68                                      | 5.50    | GC35          | 11.42          | -5            |                       | 5.50 Inflation (y/                                                                                                                                                                                                                                                                                                                                                                                                                                                                                                                                                                                                                                                                                                                                                                                                                                                                                                                                                                                                                                                                                                                                                                                                                                                                                                                                                                                                                                                                                                                                                                                                                                                                                                                                                                                                                                                                                                                                                                                                                                                                                                             |                            | 6.9% 4.                              |
| R2044                                                                                           | 12.54            | 72.30                                      | 5.50    | GC37          | 12.11          | -1            |                       | 5.50 PSCE (y/y)                                                                                                                                                                                                                                                                                                                                                                                                                                                                                                                                                                                                                                                                                                                                                                                                                                                                                                                                                                                                                                                                                                                                                                                                                                                                                                                                                                                                                                                                                                                                                                                                                                                                                                                                                                                                                                                                                                                                                                                                                                                                                                                | 1.0%                       | 3.9% 3.                              |
| 32048                                                                                           | 12.41            | 72.03                                      | 6.00    | GC40          | 12.52          |               |                       | 5.50                                                                                                                                                                                                                                                                                                                                                                                                                                                                                                                                                                                                                                                                                                                                                                                                                                                                                                                                                                                                                                                                                                                                                                                                                                                                                                                                                                                                                                                                                                                                                                                                                                                                                                                                                                                                                                                                                                                                                                                                                                                                                                                           |                            |                                      |
| R2053                                                                                           | 12.37            | 94.14                                      | 5.50    | GC43          | 12.56          |               |                       | 5.50                                                                                                                                                                                                                                                                                                                                                                                                                                                                                                                                                                                                                                                                                                                                                                                                                                                                                                                                                                                                                                                                                                                                                                                                                                                                                                                                                                                                                                                                                                                                                                                                                                                                                                                                                                                                                                                                                                                                                                                                                                                                                                                           |                            |                                      |
|                                                                                                 |                  |                                            |         | GC45          | 12.97          |               |                       | 5.50                                                                                                                                                                                                                                                                                                                                                                                                                                                                                                                                                                                                                                                                                                                                                                                                                                                                                                                                                                                                                                                                                                                                                                                                                                                                                                                                                                                                                                                                                                                                                                                                                                                                                                                                                                                                                                                                                                                                                                                                                                                                                                                           |                            |                                      |
|                                                                                                 |                  |                                            |         | GC48          | 13.13          |               |                       | 5.00                                                                                                                                                                                                                                                                                                                                                                                                                                                                                                                                                                                                                                                                                                                                                                                                                                                                                                                                                                                                                                                                                                                                                                                                                                                                                                                                                                                                                                                                                                                                                                                                                                                                                                                                                                                                                                                                                                                                                                                                                                                                                                                           |                            | ***                                  |
|                                                                                                 |                  |                                            |         | GC50          | 13.21          | 8             | 0                     | 5.00                                                                                                                                                                                                                                                                                                                                                                                                                                                                                                                                                                                                                                                                                                                                                                                                                                                                                                                                                                                                                                                                                                                                                                                                                                                                                                                                                                                                                                                                                                                                                                                                                                                                                                                                                                                                                                                                                                                                                                                                                                                                                                                           |                            | *fore                                |
|                                                                                                 | nd Interest      |                                            | Mate    | 'hange        | d/d 04         | mtd 04        | vite 04               |                                                                                                                                                                                                                                                                                                                                                                                                                                                                                                                                                                                                                                                                                                                                                                                                                                                                                                                                                                                                                                                                                                                                                                                                                                                                                                                                                                                                                                                                                                                                                                                                                                                                                                                                                                                                                                                                                                                                                                                                                                                                                                                                | eeting Calendar fo         |                                      |
| JG Indices a                                                                                    |                  | Level                                      | Net     | Change        | d/d %          | mtd %         | <b>ytd %</b>          | BoN<br>15 Cob                                                                                                                                                                                                                                                                                                                                                                                                                                                                                                                                                                                                                                                                                                                                                                                                                                                                                                                                                                                                                                                                                                                                                                                                                                                                                                                                                                                                                                                                                                                                                                                                                                                                                                                                                                                                                                                                                                                                                                                                                                                                                                                  | SARB                       | FOMC                                 |
|                                                                                                 | national and and | 255.992                                    |         | 0.057         | 0.022          | 0.332         | 4.841<br>10.635       | 15 Feb<br>19 Apr                                                                                                                                                                                                                                                                                                                                                                                                                                                                                                                                                                                                                                                                                                                                                                                                                                                                                                                                                                                                                                                                                                                                                                                                                                                                                                                                                                                                                                                                                                                                                                                                                                                                                                                                                                                                                                                                                                                                                                                                                                                                                                               | 26 Jan                     | 01 Feb                               |
| JG Money Mark                                                                                   |                  |                                            |         |               |                |               |                       |                                                                                                                                                                                                                                                                                                                                                                                                                                                                                                                                                                                                                                                                                                                                                                                                                                                                                                                                                                                                                                                                                                                                                                                                                                                                                                                                                                                                                                                                                                                                                                                                                                                                                                                                                                                                                                                                                                                                                                                                                                                                                                                                |                            |                                      |
| JG Money Mark<br>JG All Bond Ind                                                                | ex               | 307.268                                    |         | -0.683        | -0.222         | 0.123         |                       |                                                                                                                                                                                                                                                                                                                                                                                                                                                                                                                                                                                                                                                                                                                                                                                                                                                                                                                                                                                                                                                                                                                                                                                                                                                                                                                                                                                                                                                                                                                                                                                                                                                                                                                                                                                                                                                                                                                                                                                                                                                                                                                                | 30 Mar                     | 22 Mar                               |
| JG Money Mark<br>JG All Bond Ind<br>WIBAR Overnigl                                              | ex               | 307.268<br>7.380                           |         | 0.001         | 0.014          | 0.627         | 16.001                | 14 Jun                                                                                                                                                                                                                                                                                                                                                                                                                                                                                                                                                                                                                                                                                                                                                                                                                                                                                                                                                                                                                                                                                                                                                                                                                                                                                                                                                                                                                                                                                                                                                                                                                                                                                                                                                                                                                                                                                                                                                                                                                                                                                                                         | 25 May                     | 03 May                               |
| JG Money Mark<br>JG All Bond Ind<br>WIBAR Overnigl<br>WIBAR 3m                                  | ex               | 307.268<br>7.380<br>7.806                  |         |               |                |               |                       | 14 Jun<br>16 Aug                                                                                                                                                                                                                                                                                                                                                                                                                                                                                                                                                                                                                                                                                                                                                                                                                                                                                                                                                                                                                                                                                                                                                                                                                                                                                                                                                                                                                                                                                                                                                                                                                                                                                                                                                                                                                                                                                                                                                                                                                                                                                                               | 25 May<br>20 Jul           | 03 May<br>14 Jun                     |
| JG Money Mark<br>JG All Bond Ind<br>WIBAR Overnigl<br>WIBAR 3m<br>SA Repo Rate                  | ex               | 307.268<br>7.380<br>7.806<br>8.25          |         | 0.001         | 0.014          | 0.627         | 16.001                | 14 Jun<br>16 Aug<br>25 Oct                                                                                                                                                                                                                                                                                                                                                                                                                                                                                                                                                                                                                                                                                                                                                                                                                                                                                                                                                                                                                                                                                                                                                                                                                                                                                                                                                                                                                                                                                                                                                                                                                                                                                                                                                                                                                                                                                                                                                                                                                                                                                                     | 25 May<br>20 Jul<br>21 Sep | 03 May<br>14 Jun<br>26 Jul           |
| JG Money Mark<br>JG All Bond Ind<br>WIBAR Overnigl<br>WIBAR 3m<br>5A Repo Rate<br>5A Prime Rate | lex<br>ht        | 307.268<br>7.380<br>7.806<br>8.25<br>11.75 |         | 0.001         | 0.014          | 0.627         | 16.001                | 14 Jun<br>16 Aug                                                                                                                                                                                                                                                                                                                                                                                                                                                                                                                                                                                                                                                                                                                                                                                                                                                                                                                                                                                                                                                                                                                                                                                                                                                                                                                                                                                                                                                                                                                                                                                                                                                                                                                                                                                                                                                                                                                                                                                                                                                                                                               | 25 May<br>20 Jul           | 03 May<br>14 Jun<br>26 Jul<br>20 Sep |
| G Money Mark<br>G All Bond Ind<br>/IBAR Overnigl<br>/IBAR 3m<br>A Repo Rate                     | lex<br>ht        | 307.268<br>7.380<br>7.806<br>8.25          |         | 0.001         | 0.014          | 0.627         | 16.001                | 14 Jun<br>16 Aug<br>25 Oct                                                                                                                                                                                                                                                                                                                                                                                                                                                                                                                                                                                                                                                                                                                                                                                                                                                                                                                                                                                                                                                                                                                                                                                                                                                                                                                                                                                                                                                                                                                                                                                                                                                                                                                                                                                                                                                                                                                                                                                                                                                                                                     | 25 May<br>20 Jul<br>21 Sep | 03 May<br>14 Jun<br>26 Jul           |