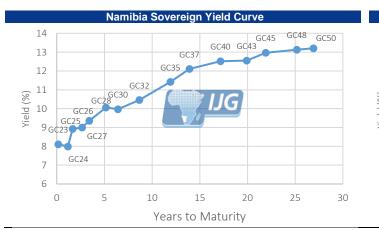

# **IJG Daily Bulletin**

Wednesday, 16 August 2023

13 Dec

| Local Indices                                                                                   |                  |                                            |         |               |                |               |                       | The Day A                                                                                                                                                                                                                                                                                                                                                                                                                                                                                                                                                                                                                                                                                                                                                                                                                                                                                                                                                                                                                                                                                                                                                                                                                                                                                                                                                                                                                                                                                                                                                                                                                                                                                                                                                                                                                                                                                                                                                                                                                                                                                                                      | head                       |                                      |
|-------------------------------------------------------------------------------------------------|------------------|--------------------------------------------|---------|---------------|----------------|---------------|-----------------------|--------------------------------------------------------------------------------------------------------------------------------------------------------------------------------------------------------------------------------------------------------------------------------------------------------------------------------------------------------------------------------------------------------------------------------------------------------------------------------------------------------------------------------------------------------------------------------------------------------------------------------------------------------------------------------------------------------------------------------------------------------------------------------------------------------------------------------------------------------------------------------------------------------------------------------------------------------------------------------------------------------------------------------------------------------------------------------------------------------------------------------------------------------------------------------------------------------------------------------------------------------------------------------------------------------------------------------------------------------------------------------------------------------------------------------------------------------------------------------------------------------------------------------------------------------------------------------------------------------------------------------------------------------------------------------------------------------------------------------------------------------------------------------------------------------------------------------------------------------------------------------------------------------------------------------------------------------------------------------------------------------------------------------------------------------------------------------------------------------------------------------|----------------------------|--------------------------------------|
|                                                                                                 | Level            | Net Change                                 | d/d %   | mtd %         | ytd %          | 52Wk Hig      | n 52Wk                |                                                                                                                                                                                                                                                                                                                                                                                                                                                                                                                                                                                                                                                                                                                                                                                                                                                                                                                                                                                                                                                                                                                                                                                                                                                                                                                                                                                                                                                                                                                                                                                                                                                                                                                                                                                                                                                                                                                                                                                                                                                                                                                                |                            |                                      |
| NSX Overall                                                                                     | 1585             | -24.59                                     | -1.53   | -4.76         | -2.85          | 185           | 3 1                   | 396 Namibia Bo                                                                                                                                                                                                                                                                                                                                                                                                                                                                                                                                                                                                                                                                                                                                                                                                                                                                                                                                                                                                                                                                                                                                                                                                                                                                                                                                                                                                                                                                                                                                                                                                                                                                                                                                                                                                                                                                                                                                                                                                                                                                                                                 | N MPC Announcer            | nent                                 |
| NSX Local                                                                                       | 665              | 0.03                                       | 0.00    | -0.40         | 31.17          | 67            |                       | 464 SA Retail Sa                                                                                                                                                                                                                                                                                                                                                                                                                                                                                                                                                                                                                                                                                                                                                                                                                                                                                                                                                                                                                                                                                                                                                                                                                                                                                                                                                                                                                                                                                                                                                                                                                                                                                                                                                                                                                                                                                                                                                                                                                                                                                                               | ales (Jun)                 |                                      |
| ISE ALSI                                                                                        | 75591            | -570.10                                    | -0.75   | -4.29         | 3.48           | 8133          |                       | 194 US Housing                                                                                                                                                                                                                                                                                                                                                                                                                                                                                                                                                                                                                                                                                                                                                                                                                                                                                                                                                                                                                                                                                                                                                                                                                                                                                                                                                                                                                                                                                                                                                                                                                                                                                                                                                                                                                                                                                                                                                                                                                                                                                                                 | starts (Jul)               |                                      |
| ISE Top 40                                                                                      | 70045            | -588.00                                    | -0.83   | -4.87         | 4.61           | 7530          |                       | 844 US Industri                                                                                                                                                                                                                                                                                                                                                                                                                                                                                                                                                                                                                                                                                                                                                                                                                                                                                                                                                                                                                                                                                                                                                                                                                                                                                                                                                                                                                                                                                                                                                                                                                                                                                                                                                                                                                                                                                                                                                                                                                                                                                                                | al Production (Jul)        |                                      |
|                                                                                                 | 106154           | -260.60                                    | -0.24   | -2.70         | 17.55          | 10999         |                       |                                                                                                                                                                                                                                                                                                                                                                                                                                                                                                                                                                                                                                                                                                                                                                                                                                                                                                                                                                                                                                                                                                                                                                                                                                                                                                                                                                                                                                                                                                                                                                                                                                                                                                                                                                                                                                                                                                                                                                                                                                                                                                                                | ortgage Application        | ις (11 Διισ)                         |
| ISE FINI                                                                                        | 16902            | -238.01                                    | -1.39   | -2.48         | 8.87           | 1749          |                       | 040                                                                                                                                                                                                                                                                                                                                                                                                                                                                                                                                                                                                                                                                                                                                                                                                                                                                                                                                                                                                                                                                                                                                                                                                                                                                                                                                                                                                                                                                                                                                                                                                                                                                                                                                                                                                                                                                                                                                                                                                                                                                                                                            |                            | is (II AdB)                          |
| ISE RESI                                                                                        | 57712            | -676.89                                    | -1.16   | -10.20        | -18.49         | 7984          |                       | 005                                                                                                                                                                                                                                                                                                                                                                                                                                                                                                                                                                                                                                                                                                                                                                                                                                                                                                                                                                                                                                                                                                                                                                                                                                                                                                                                                                                                                                                                                                                                                                                                                                                                                                                                                                                                                                                                                                                                                                                                                                                                                                                            | . ,                        |                                      |
| ISE Banks                                                                                       | 10312            | -195.52                                    | -1.86   | -3.43         | 4.65           | 1075          | 5 8                   |                                                                                                                                                                                                                                                                                                                                                                                                                                                                                                                                                                                                                                                                                                                                                                                                                                                                                                                                                                                                                                                                                                                                                                                                                                                                                                                                                                                                                                                                                                                                                                                                                                                                                                                                                                                                                                                                                                                                                                                                                                                                                                                                | and PPI (Jul)              |                                      |
| Global Indice                                                                                   | Level            | Net Change                                 | d/d %   | mtd %         | ytd %          | 52Wk Hig      | h 52Wkl               |                                                                                                                                                                                                                                                                                                                                                                                                                                                                                                                                                                                                                                                                                                                                                                                                                                                                                                                                                                                                                                                                                                                                                                                                                                                                                                                                                                                                                                                                                                                                                                                                                                                                                                                                                                                                                                                                                                                                                                                                                                                                                                                                | e Balance (Jul)            |                                      |
| Dow Jones                                                                                       | 34946            | -361.24                                    | -1.02   | -1.72         | 5.43           | 3567          |                       | Japan Core                                                                                                                                                                                                                                                                                                                                                                                                                                                                                                                                                                                                                                                                                                                                                                                                                                                                                                                                                                                                                                                                                                                                                                                                                                                                                                                                                                                                                                                                                                                                                                                                                                                                                                                                                                                                                                                                                                                                                                                                                                                                                                                     | Machine Orders (J          | un)                                  |
| 5&P 500                                                                                         | 4438             | -51.86                                     | -1.16   | -3.29         | 15.58          | 460           |                       | 492                                                                                                                                                                                                                                                                                                                                                                                                                                                                                                                                                                                                                                                                                                                                                                                                                                                                                                                                                                                                                                                                                                                                                                                                                                                                                                                                                                                                                                                                                                                                                                                                                                                                                                                                                                                                                                                                                                                                                                                                                                                                                                                            |                            |                                      |
| NASDAQ                                                                                          | 13631            | -157.28                                    | -1.14   | -4.98         | 30.24          | 1444          |                       | 089                                                                                                                                                                                                                                                                                                                                                                                                                                                                                                                                                                                                                                                                                                                                                                                                                                                                                                                                                                                                                                                                                                                                                                                                                                                                                                                                                                                                                                                                                                                                                                                                                                                                                                                                                                                                                                                                                                                                                                                                                                                                                                                            |                            |                                      |
| TSE100                                                                                          | 7390             | -117.51                                    | -1.57   | -4.02         | -0.83          | 804           | 7 6                   | 708                                                                                                                                                                                                                                                                                                                                                                                                                                                                                                                                                                                                                                                                                                                                                                                                                                                                                                                                                                                                                                                                                                                                                                                                                                                                                                                                                                                                                                                                                                                                                                                                                                                                                                                                                                                                                                                                                                                                                                                                                                                                                                                            |                            |                                      |
| DAX                                                                                             | 15767            | -136.97                                    | -0.86   | -4.13         | 13.24          | 1652          | 9 11                  | 863                                                                                                                                                                                                                                                                                                                                                                                                                                                                                                                                                                                                                                                                                                                                                                                                                                                                                                                                                                                                                                                                                                                                                                                                                                                                                                                                                                                                                                                                                                                                                                                                                                                                                                                                                                                                                                                                                                                                                                                                                                                                                                                            |                            |                                      |
| Hang Seng                                                                                       | 18317            | -263.96                                    | -1.42   | -8.77         | -7.40          | 2270          | 1 14                  | 597                                                                                                                                                                                                                                                                                                                                                                                                                                                                                                                                                                                                                                                                                                                                                                                                                                                                                                                                                                                                                                                                                                                                                                                                                                                                                                                                                                                                                                                                                                                                                                                                                                                                                                                                                                                                                                                                                                                                                                                                                                                                                                                            |                            |                                      |
| Vikkei                                                                                          | 31804            | -435.25                                    | -1.35   | -4.13         | 21.88          | 3377          | 3 25                  | 622                                                                                                                                                                                                                                                                                                                                                                                                                                                                                                                                                                                                                                                                                                                                                                                                                                                                                                                                                                                                                                                                                                                                                                                                                                                                                                                                                                                                                                                                                                                                                                                                                                                                                                                                                                                                                                                                                                                                                                                                                                                                                                                            |                            |                                      |
| Currencies                                                                                      |                  |                                            |         |               |                |               |                       | NSX Mark                                                                                                                                                                                                                                                                                                                                                                                                                                                                                                                                                                                                                                                                                                                                                                                                                                                                                                                                                                                                                                                                                                                                                                                                                                                                                                                                                                                                                                                                                                                                                                                                                                                                                                                                                                                                                                                                                                                                                                                                                                                                                                                       | et Wrap                    |                                      |
|                                                                                                 | Level            | Net Change                                 | d/d %   | mtd %         | ytd %          | 52Wk Hig      | ז <mark>52Wk</mark> l | .ow N\$11.3m                                                                                                                                                                                                                                                                                                                                                                                                                                                                                                                                                                                                                                                                                                                                                                                                                                                                                                                                                                                                                                                                                                                                                                                                                                                                                                                                                                                                                                                                                                                                                                                                                                                                                                                                                                                                                                                                                                                                                                                                                                                                                                                   | traded on the N            | SX yesterday v                       |
| N\$/US\$                                                                                        | 19.13            | -0.02                                      | 0.08    | -6.71         | -10.95         | 19.9          | 2 1                   | 2.00                                                                                                                                                                                                                                                                                                                                                                                                                                                                                                                                                                                                                                                                                                                                                                                                                                                                                                                                                                                                                                                                                                                                                                                                                                                                                                                                                                                                                                                                                                                                                                                                                                                                                                                                                                                                                                                                                                                                                                                                                                                                                                                           | orth of Nedbank            |                                      |
| N\$/£                                                                                           | 24.31            | -0.02                                      | 0.09    | -5.67         | -15.30         | 24.7          | 3 1                   |                                                                                                                                                                                                                                                                                                                                                                                                                                                                                                                                                                                                                                                                                                                                                                                                                                                                                                                                                                                                                                                                                                                                                                                                                                                                                                                                                                                                                                                                                                                                                                                                                                                                                                                                                                                                                                                                                                                                                                                                                                                                                                                                | rstRand exchanging         |                                      |
| N\$/€                                                                                           | 20.88            | 0.00                                       | -0.02   | -6.01         | -12.66         | 21.3          | 3 1                   | 5.64                                                                                                                                                                                                                                                                                                                                                                                                                                                                                                                                                                                                                                                                                                                                                                                                                                                                                                                                                                                                                                                                                                                                                                                                                                                                                                                                                                                                                                                                                                                                                                                                                                                                                                                                                                                                                                                                                                                                                                                                                                                                                                                           | 109,733 worth of S         | ·                                    |
| N\$/AUD\$                                                                                       | 12.34            | -0.02                                      | 0.19    | -2.71         | -5.99          | 13.0          | 7 1                   | 20                                                                                                                                                                                                                                                                                                                                                                                                                                                                                                                                                                                                                                                                                                                                                                                                                                                                                                                                                                                                                                                                                                                                                                                                                                                                                                                                                                                                                                                                                                                                                                                                                                                                                                                                                                                                                                                                                                                                                                                                                                                                                                                             | N\$2,748 worth of          | •                                    |
| N\$/CAD\$                                                                                       | 14.17            | -0.02                                      | 0.13    | -4.37         | -11.34         | 14.6          | 5 1                   | , 34                                                                                                                                                                                                                                                                                                                                                                                                                                                                                                                                                                                                                                                                                                                                                                                                                                                                                                                                                                                                                                                                                                                                                                                                                                                                                                                                                                                                                                                                                                                                                                                                                                                                                                                                                                                                                                                                                                                                                                                                                                                                                                                           | aded at market. N          | •                                    |
| JS\$/€                                                                                          | 1.09             | 0.00                                       | 0.09    | -0.75         | 1.96           | 1.1           | 3 (                   | ).95                                                                                                                                                                                                                                                                                                                                                                                                                                                                                                                                                                                                                                                                                                                                                                                                                                                                                                                                                                                                                                                                                                                                                                                                                                                                                                                                                                                                                                                                                                                                                                                                                                                                                                                                                                                                                                                                                                                                                                                                                                                                                                                           | aded at market. N          | to EIF trades w                      |
| JS\$/¥                                                                                          | 145.43           | -0.14                                      | 0.10    | -2.16         | -9.84          | 151.9         | 5 12                  | 7.23 recorded.                                                                                                                                                                                                                                                                                                                                                                                                                                                                                                                                                                                                                                                                                                                                                                                                                                                                                                                                                                                                                                                                                                                                                                                                                                                                                                                                                                                                                                                                                                                                                                                                                                                                                                                                                                                                                                                                                                                                                                                                                                                                                                                 |                            |                                      |
| Commodities                                                                                     |                  |                                            |         |               |                |               |                       | JSE Marke                                                                                                                                                                                                                                                                                                                                                                                                                                                                                                                                                                                                                                                                                                                                                                                                                                                                                                                                                                                                                                                                                                                                                                                                                                                                                                                                                                                                                                                                                                                                                                                                                                                                                                                                                                                                                                                                                                                                                                                                                                                                                                                      |                            |                                      |
|                                                                                                 | Level            | Net Change                                 | d/d %   | mtd %         | ytd %          | 52Wk Hig      |                       | 1110 1132/3                                                                                                                                                                                                                                                                                                                                                                                                                                                                                                                                                                                                                                                                                                                                                                                                                                                                                                                                                                                                                                                                                                                                                                                                                                                                                                                                                                                                                                                                                                                                                                                                                                                                                                                                                                                                                                                                                                                                                                                                                                                                                                                    | SE Africa All Share        | e Index fell 0.7%                    |
| Brent Crude                                                                                     | 84.61            | -0.28                                      | -0.33   | -0.96         | 2.47           | 88.4          |                       | <sup>9.82</sup> 75,590.77 a                                                                                                                                                                                                                                                                                                                                                                                                                                                                                                                                                                                                                                                                                                                                                                                                                                                                                                                                                                                                                                                                                                                                                                                                                                                                                                                                                                                                                                                                                                                                                                                                                                                                                                                                                                                                                                                                                                                                                                                                                                                                                                    | as 43 stocks gained        | , 80 fell, and 7 w                   |
| Gold                                                                                            | 1905.18          | 3.18                                       | 0.17    | -3.05         | 4.45           | 2062.9        |                       | unchangeu                                                                                                                                                                                                                                                                                                                                                                                                                                                                                                                                                                                                                                                                                                                                                                                                                                                                                                                                                                                                                                                                                                                                                                                                                                                                                                                                                                                                                                                                                                                                                                                                                                                                                                                                                                                                                                                                                                                                                                                                                                                                                                                      | . Bytes Technology         | Group rose 5.                        |
| Platinum                                                                                        | 892.03           | -0.50                                      | -0.06   | -6.53         | -16.97         | 1134.9        |                       | Alexander f                                                                                                                                                                                                                                                                                                                                                                                                                                                                                                                                                                                                                                                                                                                                                                                                                                                                                                                                                                                                                                                                                                                                                                                                                                                                                                                                                                                                                                                                                                                                                                                                                                                                                                                                                                                                                                                                                                                                                                                                                                                                                                                    | Forbes Group Holdi         |                                      |
| Copper                                                                                          | 370.50           | -0.05                                      | -0.01   | -7.95         | -2.76          | 433.3         | 32                    | 5.00                                                                                                                                                                                                                                                                                                                                                                                                                                                                                                                                                                                                                                                                                                                                                                                                                                                                                                                                                                                                                                                                                                                                                                                                                                                                                                                                                                                                                                                                                                                                                                                                                                                                                                                                                                                                                                                                                                                                                                                                                                                                                                                           | Renewables climb           |                                      |
| Silver                                                                                          | 22.62            | 0.09                                       | 0.39    | -8.61         | -5.58          | 26.1          | 4 1                   | 56                                                                                                                                                                                                                                                                                                                                                                                                                                                                                                                                                                                                                                                                                                                                                                                                                                                                                                                                                                                                                                                                                                                                                                                                                                                                                                                                                                                                                                                                                                                                                                                                                                                                                                                                                                                                                                                                                                                                                                                                                                                                                                                             | 4.4%, Sasol dropp          |                                      |
| Palladium                                                                                       | 1242.50          | 3.90                                       | 0.31    | -2.59         | -31.46         | 1850.0        |                       | American R                                                                                                                                                                                                                                                                                                                                                                                                                                                                                                                                                                                                                                                                                                                                                                                                                                                                                                                                                                                                                                                                                                                                                                                                                                                                                                                                                                                                                                                                                                                                                                                                                                                                                                                                                                                                                                                                                                                                                                                                                                                                                                                     |                            |                                      |
| Jranium                                                                                         | 56.88            | 0.00                                       | 0.00    | 1.11          | 16.95          | 57.7          | 5 4                   | .50                                                                                                                                                                                                                                                                                                                                                                                                                                                                                                                                                                                                                                                                                                                                                                                                                                                                                                                                                                                                                                                                                                                                                                                                                                                                                                                                                                                                                                                                                                                                                                                                                                                                                                                                                                                                                                                                                                                                                                                                                                                                                                                            | Platinum declined 3        | .0%.                                 |
| NSX Local                                                                                       |                  | Last Channe                                | Last 0/ | matel 0/      |                | 52)M/s L K at | 52)4/1-1              |                                                                                                                                                                                                                                                                                                                                                                                                                                                                                                                                                                                                                                                                                                                                                                                                                                                                                                                                                                                                                                                                                                                                                                                                                                                                                                                                                                                                                                                                                                                                                                                                                                                                                                                                                                                                                                                                                                                                                                                                                                                                                                                                | nal Market Wrap            |                                      |
|                                                                                                 | Level            | Last Change                                | Last %  | mtd %         | ytd %          | 52Wk Hig      |                       |                                                                                                                                                                                                                                                                                                                                                                                                                                                                                                                                                                                                                                                                                                                                                                                                                                                                                                                                                                                                                                                                                                                                                                                                                                                                                                                                                                                                                                                                                                                                                                                                                                                                                                                                                                                                                                                                                                                                                                                                                                                                                                                                | n US stocks deeper         | ied in the final h                   |
| ANE                                                                                             | 899              | 0.00                                       | 0.00    | 0.00          | -0.11          | 90            |                       | <sup>899</sup> of Tuesda                                                                                                                                                                                                                                                                                                                                                                                                                                                                                                                                                                                                                                                                                                                                                                                                                                                                                                                                                                                                                                                                                                                                                                                                                                                                                                                                                                                                                                                                                                                                                                                                                                                                                                                                                                                                                                                                                                                                                                                                                                                                                                       | y trading amid             | signs the Fed                        |
| CGP<br>FNB                                                                                      | 1502<br>4801     | 0.00                                       | 0.00    | 0.07<br>-4.00 | 15.27          | 150<br>514    |                       | 050<br>849 Reserve's f                                                                                                                                                                                                                                                                                                                                                                                                                                                                                                                                                                                                                                                                                                                                                                                                                                                                                                                                                                                                                                                                                                                                                                                                                                                                                                                                                                                                                                                                                                                                                                                                                                                                                                                                                                                                                                                                                                                                                                                                                                                                                                         | ight with inflation        | was not yet do                       |
| -ND<br>_HN                                                                                      | 4801<br>387      | 0.00<br>0.00                               | 0.00    | -4.00         | 55.53<br>29.00 | 39            |                       | 246 Shorter-dat                                                                                                                                                                                                                                                                                                                                                                                                                                                                                                                                                                                                                                                                                                                                                                                                                                                                                                                                                                                                                                                                                                                                                                                                                                                                                                                                                                                                                                                                                                                                                                                                                                                                                                                                                                                                                                                                                                                                                                                                                                                                                                                | ted US bonds g             | ained as inves                       |
|                                                                                                 | 708              | 0.00                                       | 0.00    | 0.00          | 0.57           | 75            |                       | 240                                                                                                                                                                                                                                                                                                                                                                                                                                                                                                                                                                                                                                                                                                                                                                                                                                                                                                                                                                                                                                                                                                                                                                                                                                                                                                                                                                                                                                                                                                                                                                                                                                                                                                                                                                                                                                                                                                                                                                                                                                                                                                                            | e dip. The S&P 500         |                                      |
| NAM                                                                                             | 70               | 0.00                                       | 0.00    | 0.00          | 2.94           | 7             |                       |                                                                                                                                                                                                                                                                                                                                                                                                                                                                                                                                                                                                                                                                                                                                                                                                                                                                                                                                                                                                                                                                                                                                                                                                                                                                                                                                                                                                                                                                                                                                                                                                                                                                                                                                                                                                                                                                                                                                                                                                                                                                                                                                | quities gauge belo         |                                      |
| NBS                                                                                             | 3719             | 0.00                                       | 0.00    | 1.06          | 74.90          | 372           |                       |                                                                                                                                                                                                                                                                                                                                                                                                                                                                                                                                                                                                                                                                                                                                                                                                                                                                                                                                                                                                                                                                                                                                                                                                                                                                                                                                                                                                                                                                                                                                                                                                                                                                                                                                                                                                                                                                                                                                                                                                                                                                                                                                | st 50 days for the fir     | 0 1                                  |
| NHL                                                                                             | 220              | 0.00                                       | 0.00    | 0.00          | 25.71          | 23            |                       |                                                                                                                                                                                                                                                                                                                                                                                                                                                                                                                                                                                                                                                                                                                                                                                                                                                                                                                                                                                                                                                                                                                                                                                                                                                                                                                                                                                                                                                                                                                                                                                                                                                                                                                                                                                                                                                                                                                                                                                                                                                                                                                                | ths, halting a streak      |                                      |
| ORY                                                                                             | 1130             | 0.00                                       | 0.00    | 0.00          | 9.71           | 120           |                       | and the control of th |                            |                                      |
| PNH                                                                                             | 1275             | 0.00                                       | 0.00    | 0.00          | -3.41          | 132           |                       | 275 Was by this                                                                                                                                                                                                                                                                                                                                                                                                                                                                                                                                                                                                                                                                                                                                                                                                                                                                                                                                                                                                                                                                                                                                                                                                                                                                                                                                                                                                                                                                                                                                                                                                                                                                                                                                                                                                                                                                                                                                                                                                                                                                                                                | measure the long           |                                      |
| SILP                                                                                            | 12790            | 0.00                                       | 0.00    | 0.00          | 0.00           | 1279          |                       | 774 2020. Asiar                                                                                                                                                                                                                                                                                                                                                                                                                                                                                                                                                                                                                                                                                                                                                                                                                                                                                                                                                                                                                                                                                                                                                                                                                                                                                                                                                                                                                                                                                                                                                                                                                                                                                                                                                                                                                                                                                                                                                                                                                                                                                                                | n stocks dropped           |                                      |
| SNO                                                                                             | 700              | 1.00                                       | 0.14    |               | 58.73          | 84            |                       | 420 China's stu                                                                                                                                                                                                                                                                                                                                                                                                                                                                                                                                                                                                                                                                                                                                                                                                                                                                                                                                                                                                                                                                                                                                                                                                                                                                                                                                                                                                                                                                                                                                                                                                                                                                                                                                                                                                                                                                                                                                                                                                                                                                                                                | ttering economy ar         | nd signs the Fed                     |
| SA versus Na                                                                                    |                  |                                            |         |               |                |               |                       | Reserve wil                                                                                                                                                                                                                                                                                                                                                                                                                                                                                                                                                                                                                                                                                                                                                                                                                                                                                                                                                                                                                                                                                                                                                                                                                                                                                                                                                                                                                                                                                                                                                                                                                                                                                                                                                                                                                                                                                                                                                                                                                                                                                                                    | I keep interest rates      | s higher for longe                   |
| 5A Bonds                                                                                        |                  |                                            | hg [bp] | NAM Bonds     | YTM            | Premiu        | n Chg                 | bp] tame inflat                                                                                                                                                                                                                                                                                                                                                                                                                                                                                                                                                                                                                                                                                                                                                                                                                                                                                                                                                                                                                                                                                                                                                                                                                                                                                                                                                                                                                                                                                                                                                                                                                                                                                                                                                                                                                                                                                                                                                                                                                                                                                                                | ion. Benchmark ind         | dexes fell across                    |
| R186                                                                                            | 9.02             | 104.16                                     | 3.50    | GC23          | 8.11           |               | 0 -:                  | 1.55 region with                                                                                                                                                                                                                                                                                                                                                                                                                                                                                                                                                                                                                                                                                                                                                                                                                                                                                                                                                                                                                                                                                                                                                                                                                                                                                                                                                                                                                                                                                                                                                                                                                                                                                                                                                                                                                                                                                                                                                                                                                                                                                                               | n some of the bigge        | est declines in H                    |
| R2030                                                                                           | 10.35            | 89.15                                      | 3.00    | GC24          | 7.99           | -10           | 3                     |                                                                                                                                                                                                                                                                                                                                                                                                                                                                                                                                                                                                                                                                                                                                                                                                                                                                                                                                                                                                                                                                                                                                                                                                                                                                                                                                                                                                                                                                                                                                                                                                                                                                                                                                                                                                                                                                                                                                                                                                                                                                                                                                | h Korea and Austr          |                                      |
| R213                                                                                            | 10.85            | 80.51                                      | 4.00    | GC25          | 8.92           | -1            |                       |                                                                                                                                                                                                                                                                                                                                                                                                                                                                                                                                                                                                                                                                                                                                                                                                                                                                                                                                                                                                                                                                                                                                                                                                                                                                                                                                                                                                                                                                                                                                                                                                                                                                                                                                                                                                                                                                                                                                                                                                                                                                                                                                | a third day, while         |                                      |
| R2032                                                                                           | 11.14            | 84.25                                      | 6.00    | GC26          | 9.00           | -             | 2                     | 250 ''                                                                                                                                                                                                                                                                                                                                                                                                                                                                                                                                                                                                                                                                                                                                                                                                                                                                                                                                                                                                                                                                                                                                                                                                                                                                                                                                                                                                                                                                                                                                                                                                                                                                                                                                                                                                                                                                                                                                                                                                                                                                                                                         | little changed at U        |                                      |
| R2035                                                                                           | 11.86            | 81.45                                      | 6.50    | GC27          | 9.36           |               |                       | 3.50                                                                                                                                                                                                                                                                                                                                                                                                                                                                                                                                                                                                                                                                                                                                                                                                                                                                                                                                                                                                                                                                                                                                                                                                                                                                                                                                                                                                                                                                                                                                                                                                                                                                                                                                                                                                                                                                                                                                                                                                                                                                                                                           | incle changed at U         | JYZZ,132./3.                         |
| R209                                                                                            | 11.92            | 63.45                                      | 5.50    | GC28          | 10.06          | -2            |                       | 3.00                                                                                                                                                                                                                                                                                                                                                                                                                                                                                                                                                                                                                                                                                                                                                                                                                                                                                                                                                                                                                                                                                                                                                                                                                                                                                                                                                                                                                                                                                                                                                                                                                                                                                                                                                                                                                                                                                                                                                                                                                                                                                                                           |                            |                                      |
| R2037                                                                                           | 12.22            | 75.72                                      | 5.50    | GC30          | 9.97           | -3            |                       | 3.00                                                                                                                                                                                                                                                                                                                                                                                                                                                                                                                                                                                                                                                                                                                                                                                                                                                                                                                                                                                                                                                                                                                                                                                                                                                                                                                                                                                                                                                                                                                                                                                                                                                                                                                                                                                                                                                                                                                                                                                                                                                                                                                           | 2021                       | 2022 2                               |
| R2040                                                                                           | 12.47            | 75.99                                      | 6.00    | GC32          | 10.47          | -3            |                       | 1.00 GDP (y/y)                                                                                                                                                                                                                                                                                                                                                                                                                                                                                                                                                                                                                                                                                                                                                                                                                                                                                                                                                                                                                                                                                                                                                                                                                                                                                                                                                                                                                                                                                                                                                                                                                                                                                                                                                                                                                                                                                                                                                                                                                                                                                                                 | 3.5%                       | 4.6% 3.                              |
| R214                                                                                            | 12.29            | 58.68                                      | 5.50    | GC35          | 11.42          | -5            |                       | 5.50 Inflation (y/                                                                                                                                                                                                                                                                                                                                                                                                                                                                                                                                                                                                                                                                                                                                                                                                                                                                                                                                                                                                                                                                                                                                                                                                                                                                                                                                                                                                                                                                                                                                                                                                                                                                                                                                                                                                                                                                                                                                                                                                                                                                                                             |                            | 6.9% 4.                              |
| R2044                                                                                           | 12.54            | 72.30                                      | 5.50    | GC37          | 12.11          | -1            |                       | 5.50 PSCE (y/y)                                                                                                                                                                                                                                                                                                                                                                                                                                                                                                                                                                                                                                                                                                                                                                                                                                                                                                                                                                                                                                                                                                                                                                                                                                                                                                                                                                                                                                                                                                                                                                                                                                                                                                                                                                                                                                                                                                                                                                                                                                                                                                                | 1.0%                       | 3.9% 3.                              |
| 32048                                                                                           | 12.41            | 72.03                                      | 6.00    | GC40          | 12.52          |               |                       | 5.50                                                                                                                                                                                                                                                                                                                                                                                                                                                                                                                                                                                                                                                                                                                                                                                                                                                                                                                                                                                                                                                                                                                                                                                                                                                                                                                                                                                                                                                                                                                                                                                                                                                                                                                                                                                                                                                                                                                                                                                                                                                                                                                           |                            |                                      |
| R2053                                                                                           | 12.37            | 94.14                                      | 5.50    | GC43          | 12.56          |               |                       | 5.50                                                                                                                                                                                                                                                                                                                                                                                                                                                                                                                                                                                                                                                                                                                                                                                                                                                                                                                                                                                                                                                                                                                                                                                                                                                                                                                                                                                                                                                                                                                                                                                                                                                                                                                                                                                                                                                                                                                                                                                                                                                                                                                           |                            |                                      |
|                                                                                                 |                  |                                            |         | GC45          | 12.97          |               |                       | 5.50                                                                                                                                                                                                                                                                                                                                                                                                                                                                                                                                                                                                                                                                                                                                                                                                                                                                                                                                                                                                                                                                                                                                                                                                                                                                                                                                                                                                                                                                                                                                                                                                                                                                                                                                                                                                                                                                                                                                                                                                                                                                                                                           |                            |                                      |
|                                                                                                 |                  |                                            |         | GC48          | 13.13          |               |                       | 5.00                                                                                                                                                                                                                                                                                                                                                                                                                                                                                                                                                                                                                                                                                                                                                                                                                                                                                                                                                                                                                                                                                                                                                                                                                                                                                                                                                                                                                                                                                                                                                                                                                                                                                                                                                                                                                                                                                                                                                                                                                                                                                                                           |                            | ***                                  |
|                                                                                                 |                  |                                            |         | GC50          | 13.21          | 8             | 0                     | 5.00                                                                                                                                                                                                                                                                                                                                                                                                                                                                                                                                                                                                                                                                                                                                                                                                                                                                                                                                                                                                                                                                                                                                                                                                                                                                                                                                                                                                                                                                                                                                                                                                                                                                                                                                                                                                                                                                                                                                                                                                                                                                                                                           |                            | *fore                                |
|                                                                                                 | nd Interest      |                                            | Mate    | 'hange        | d/d 04         | mtd 04        | vite 04               |                                                                                                                                                                                                                                                                                                                                                                                                                                                                                                                                                                                                                                                                                                                                                                                                                                                                                                                                                                                                                                                                                                                                                                                                                                                                                                                                                                                                                                                                                                                                                                                                                                                                                                                                                                                                                                                                                                                                                                                                                                                                                                                                | eeting Calendar fo         |                                      |
| JG Indices a                                                                                    |                  | Level                                      | Net     | Change        | d/d %          | mtd %         | <b>ytd %</b>          | BoN<br>15 Cob                                                                                                                                                                                                                                                                                                                                                                                                                                                                                                                                                                                                                                                                                                                                                                                                                                                                                                                                                                                                                                                                                                                                                                                                                                                                                                                                                                                                                                                                                                                                                                                                                                                                                                                                                                                                                                                                                                                                                                                                                                                                                                                  | SARB                       | FOMC                                 |
|                                                                                                 | national and and | 255.992                                    |         | 0.057         | 0.022          | 0.332         | 4.841<br>10.635       | 15 Feb<br>19 Apr                                                                                                                                                                                                                                                                                                                                                                                                                                                                                                                                                                                                                                                                                                                                                                                                                                                                                                                                                                                                                                                                                                                                                                                                                                                                                                                                                                                                                                                                                                                                                                                                                                                                                                                                                                                                                                                                                                                                                                                                                                                                                                               | 26 Jan                     | 01 Feb                               |
| JG Money Mark                                                                                   |                  |                                            |         |               |                |               |                       |                                                                                                                                                                                                                                                                                                                                                                                                                                                                                                                                                                                                                                                                                                                                                                                                                                                                                                                                                                                                                                                                                                                                                                                                                                                                                                                                                                                                                                                                                                                                                                                                                                                                                                                                                                                                                                                                                                                                                                                                                                                                                                                                |                            |                                      |
| JG Money Mark<br>JG All Bond Ind                                                                | ex               | 307.268                                    |         | -0.683        | -0.222         | 0.123         |                       |                                                                                                                                                                                                                                                                                                                                                                                                                                                                                                                                                                                                                                                                                                                                                                                                                                                                                                                                                                                                                                                                                                                                                                                                                                                                                                                                                                                                                                                                                                                                                                                                                                                                                                                                                                                                                                                                                                                                                                                                                                                                                                                                | 30 Mar                     | 22 Mar                               |
| JG Money Mark<br>JG All Bond Ind<br>WIBAR Overnigl                                              | ex               | 307.268<br>7.380                           |         | 0.001         | 0.014          | 0.627         | 16.001                | 14 Jun                                                                                                                                                                                                                                                                                                                                                                                                                                                                                                                                                                                                                                                                                                                                                                                                                                                                                                                                                                                                                                                                                                                                                                                                                                                                                                                                                                                                                                                                                                                                                                                                                                                                                                                                                                                                                                                                                                                                                                                                                                                                                                                         | 25 May                     | 03 May                               |
| JG Money Mark<br>JG All Bond Ind<br>WIBAR Overnigl<br>WIBAR 3m                                  | ex               | 307.268<br>7.380<br>7.806                  |         |               |                |               |                       | 14 Jun<br>16 Aug                                                                                                                                                                                                                                                                                                                                                                                                                                                                                                                                                                                                                                                                                                                                                                                                                                                                                                                                                                                                                                                                                                                                                                                                                                                                                                                                                                                                                                                                                                                                                                                                                                                                                                                                                                                                                                                                                                                                                                                                                                                                                                               | 25 May<br>20 Jul           | 03 May<br>14 Jun                     |
| JG Money Mark<br>JG All Bond Ind<br>WIBAR Overnigl<br>WIBAR 3m<br>SA Repo Rate                  | ex               | 307.268<br>7.380<br>7.806<br>8.25          |         | 0.001         | 0.014          | 0.627         | 16.001                | 14 Jun<br>16 Aug<br>25 Oct                                                                                                                                                                                                                                                                                                                                                                                                                                                                                                                                                                                                                                                                                                                                                                                                                                                                                                                                                                                                                                                                                                                                                                                                                                                                                                                                                                                                                                                                                                                                                                                                                                                                                                                                                                                                                                                                                                                                                                                                                                                                                                     | 25 May<br>20 Jul<br>21 Sep | 03 May<br>14 Jun<br>26 Jul           |
| JG Money Mark<br>JG All Bond Ind<br>WIBAR Overnigl<br>WIBAR 3m<br>5A Repo Rate<br>5A Prime Rate | lex<br>ht        | 307.268<br>7.380<br>7.806<br>8.25<br>11.75 |         | 0.001         | 0.014          | 0.627         | 16.001                | 14 Jun<br>16 Aug                                                                                                                                                                                                                                                                                                                                                                                                                                                                                                                                                                                                                                                                                                                                                                                                                                                                                                                                                                                                                                                                                                                                                                                                                                                                                                                                                                                                                                                                                                                                                                                                                                                                                                                                                                                                                                                                                                                                                                                                                                                                                                               | 25 May<br>20 Jul           | 03 May<br>14 Jun<br>26 Jul<br>20 Sep |
| G Money Mark<br>G All Bond Ind<br>/IBAR Overnigl<br>/IBAR 3m<br>A Repo Rate                     | lex<br>ht        | 307.268<br>7.380<br>7.806<br>8.25          |         | 0.001         | 0.014          | 0.627         | 16.001                | 14 Jun<br>16 Aug<br>25 Oct                                                                                                                                                                                                                                                                                                                                                                                                                                                                                                                                                                                                                                                                                                                                                                                                                                                                                                                                                                                                                                                                                                                                                                                                                                                                                                                                                                                                                                                                                                                                                                                                                                                                                                                                                                                                                                                                                                                                                                                                                                                                                                     | 25 May<br>20 Jul<br>21 Sep | 03 May<br>14 Jun<br>26 Jul           |