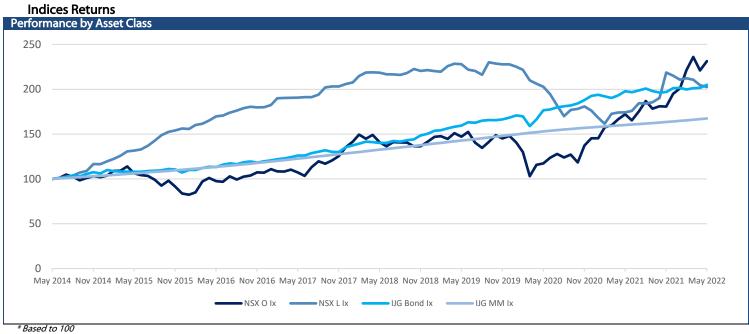

# **Overall Index**

| Ticker | Shares Traded | Current Price (c) | Net Change | d/d %  | mtd %   | ytd %   | 52Wk High | 52Wk Low |
|--------|---------------|-------------------|------------|--------|---------|---------|-----------|----------|
| ANE    |               | 900               | -          | -      | -       | -       | 900       | 900      |
| ANM    | 546           | 69,487            | 2,721.0    | 4.08   | (8.81)  | 7.76    | 82,076    | 49,125   |
| B2G    |               | 6,000             | (157.0)    | (2.55) | (4.84)  | (3.21)  | 7,308     | 5,018    |
| CGP    |               | 1,279             | -          | -      | (3.76)  | (0.70)  | 1,400     | 1,100    |
| FNB    |               | 3,050             | -          | -      | -       | 3.39    | 3,051     | 2,521    |
| FST    | 5,620         | 6,657             | 171.0      | 2.64   | (8.07)  | 9.49    | 7,775     | 5,150    |
| IVD    | 2,231         | 9,103             | 73.0       | 0.81   | (5.68)  | 4.76    | 10,355    | 5,206    |
| KFS    |               | 1,158             | 43.0       | 3.86   | (6.23)  | (13.84) | 1,500     | 1,020    |
| LHN    |               | 298               | -          | -      | (0.67)  | 52.04   | 300       | 150      |
| MEP    |               | 8,584             | 9.0        | 0.11   | 14.06   | 26.12   | 8,584     | 5,617    |
| MIM    |               | 1,499             | (1.0)      | (0.07) | (5.25)  | (20.90) | 2,158     | 1,424    |
| MOC    |               | 788               | -          | -      | 4.93    | (11.46) | 891       | 749      |
| NAM    |               | 67                | -          | -      | -       | 1.52    | 67        | 65       |
| NBK    | 945           | 21,740            | 418.0      | 1.96   | (8.42)  | 24.09   | 23,988    | 15,264   |
| NBS    |               | 4,099             | -          | -      | (0.02)  | (17.18) | 5,100     | 3,111    |
| NHL    |               | 175               | -          | -      | -       | -       | 180       | 175      |
| OCS    | 63,486        | 5,959             | 209.0      | 3.63   | 5.60    | 7.29    | 6,855     | 4,930    |
| OMM    |               | 1,166             | 21.0       | 1.83   | (8.62)  | (10.99) | 1,450     | 1,077    |
| ORY    |               | 1,026             | -          | -      | 0.10    | 14.13   | 1,147     | 825      |
| PNH    |               | 1,219             | -          | -      | 1.50    | (4.54)  | 1,300     | 1,125    |
| SILP   |               | 12,790            | -          | -      | -       | -       | 12,790    | 12,790   |
| SLA    | 66,816        | 5,612             | 157.0      | 2.88   | (16.82) | (5.60)  | 7,232     | 5,270    |
| SNB    |               | 16,217            | 288.0      | 1.81   | (9.26)  | 15.83   | 18,500    | 11,789   |
| SNO    |               | 451               | -          | -      | 12.75   | (26.43) | 659       | 399      |
| SNM    | 13,317        | 27,250            | 180.0      | 0.66   | (6.78)  | 4.09    | 30,038    | 22,773   |
| SRH    |               | 21,744            | 824.0      | 3.94   | 0.83    | 4.31    | 24,501    | 15,228   |
| TRW    |               | 5,297             | 114.0      | 2.20   | (2.77)  | 1.38    | 6,710     | 4,777    |
| TTO    |               | 98                | -          | -      | (2.00)  | (21.60) | 260       | 76       |
| VKN    |               | 1,396             | -          | -      | 1.53    | 12.85   | 1,455     | 1,015    |