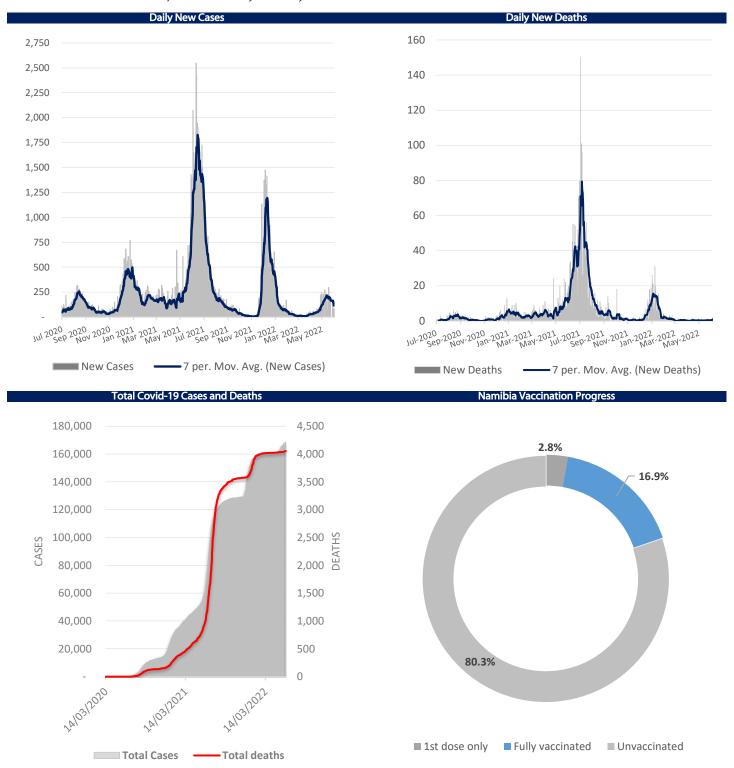

# Namibia Covid-19 Situation

Namibia recorded 84 new cases, as well as 2 deaths on Tuesday the 14th of June\*. To date, the country had a total of 168,591 cases, with 1,518 active cases and 4,052 deaths. 48 patients are currently hospitalised, of which 3 are in ICU. A total of 492,479 Namibians have received at least one vaccination, of which 422,688 Namibians have been fully vaccinated.

\*Date of most recent release of official update on Covid-19 by the Ministry of Health and Social Services.

Source: Ministry of Health and Social Services, IJG Securities

| <b>IJG Holdings</b> | IJG | Hol | din | gs |
|---------------------|-----|-----|-----|----|
|---------------------|-----|-----|-----|----|