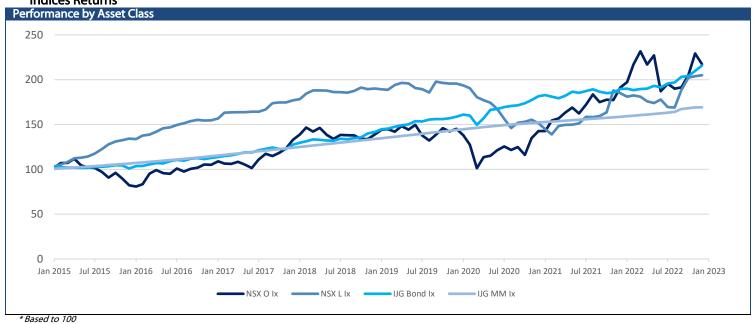

# IJG Daily Bulletin Thursday, 16 February 2023

| Local Indices                                                                                                                                                                                              |                                                                                                       |                                                                                                                                                             |                                                                           |                                                                                                                                                  |                                                                                                                                                      |                                                                                 |                                                                                                                                                     | The Day Ahead                                                                                                                                                                                                                                                                                                                                                                                                                                                                                                                                                                                                                                                                                                                                                                                                                                                                                                                                                                                                                                                                                                                                                                                                                                                                                                                                                                                                                                                                                                                                                                                                                                                                                                                                                                                                                                                                                                                                                                                                                                                                                                                  |
|------------------------------------------------------------------------------------------------------------------------------------------------------------------------------------------------------------|-------------------------------------------------------------------------------------------------------|-------------------------------------------------------------------------------------------------------------------------------------------------------------|---------------------------------------------------------------------------|--------------------------------------------------------------------------------------------------------------------------------------------------|------------------------------------------------------------------------------------------------------------------------------------------------------|---------------------------------------------------------------------------------|-----------------------------------------------------------------------------------------------------------------------------------------------------|--------------------------------------------------------------------------------------------------------------------------------------------------------------------------------------------------------------------------------------------------------------------------------------------------------------------------------------------------------------------------------------------------------------------------------------------------------------------------------------------------------------------------------------------------------------------------------------------------------------------------------------------------------------------------------------------------------------------------------------------------------------------------------------------------------------------------------------------------------------------------------------------------------------------------------------------------------------------------------------------------------------------------------------------------------------------------------------------------------------------------------------------------------------------------------------------------------------------------------------------------------------------------------------------------------------------------------------------------------------------------------------------------------------------------------------------------------------------------------------------------------------------------------------------------------------------------------------------------------------------------------------------------------------------------------------------------------------------------------------------------------------------------------------------------------------------------------------------------------------------------------------------------------------------------------------------------------------------------------------------------------------------------------------------------------------------------------------------------------------------------------|
|                                                                                                                                                                                                            | Level                                                                                                 | Net Change                                                                                                                                                  | d/d %                                                                     | mtd %                                                                                                                                            | ytd %                                                                                                                                                | 52Wk High                                                                       | 52Wk Low                                                                                                                                            | Economic News                                                                                                                                                                                                                                                                                                                                                                                                                                                                                                                                                                                                                                                                                                                                                                                                                                                                                                                                                                                                                                                                                                                                                                                                                                                                                                                                                                                                                                                                                                                                                                                                                                                                                                                                                                                                                                                                                                                                                                                                                                                                                                                  |
| NSX Overall                                                                                                                                                                                                | 1709                                                                                                  | -30.56                                                                                                                                                      | -1.76                                                                     | -3.26                                                                                                                                            | 4.78                                                                                                                                                 | 1890                                                                            | 1403                                                                                                                                                | US Initial Jobless Claims (11 Feb)                                                                                                                                                                                                                                                                                                                                                                                                                                                                                                                                                                                                                                                                                                                                                                                                                                                                                                                                                                                                                                                                                                                                                                                                                                                                                                                                                                                                                                                                                                                                                                                                                                                                                                                                                                                                                                                                                                                                                                                                                                                                                             |
| NSX Local                                                                                                                                                                                                  | 522                                                                                                   | 0.15                                                                                                                                                        | 0.03                                                                      | 0.61                                                                                                                                             | 3.00                                                                                                                                                 | 543                                                                             | 463                                                                                                                                                 | US PPI (Jan)                                                                                                                                                                                                                                                                                                                                                                                                                                                                                                                                                                                                                                                                                                                                                                                                                                                                                                                                                                                                                                                                                                                                                                                                                                                                                                                                                                                                                                                                                                                                                                                                                                                                                                                                                                                                                                                                                                                                                                                                                                                                                                                   |
| JSE ALSI<br>JSE Top40                                                                                                                                                                                      | 79472<br>73463                                                                                        | -386.26<br>-361.37                                                                                                                                          | -0.48<br>-0.49                                                            | -0.01<br>0.04                                                                                                                                    | 8.79<br>9.72                                                                                                                                         | 81338<br>75306                                                                  | 62194<br>55844                                                                                                                                      | US Housing Starts (Jan)                                                                                                                                                                                                                                                                                                                                                                                                                                                                                                                                                                                                                                                                                                                                                                                                                                                                                                                                                                                                                                                                                                                                                                                                                                                                                                                                                                                                                                                                                                                                                                                                                                                                                                                                                                                                                                                                                                                                                                                                                                                                                                        |
| JSE INDI                                                                                                                                                                                                   | 106082                                                                                                | 1012.10                                                                                                                                                     | 0.45                                                                      | 3.71                                                                                                                                             | 17.47                                                                                                                                                | 106674                                                                          | 71389                                                                                                                                               | US Building Permits (Jan)                                                                                                                                                                                                                                                                                                                                                                                                                                                                                                                                                                                                                                                                                                                                                                                                                                                                                                                                                                                                                                                                                                                                                                                                                                                                                                                                                                                                                                                                                                                                                                                                                                                                                                                                                                                                                                                                                                                                                                                                                                                                                                      |
| JSE FINI                                                                                                                                                                                                   | 16220                                                                                                 | -78.96                                                                                                                                                      | -0.48                                                                     | 0.47                                                                                                                                             | 4.48                                                                                                                                                 | 17946                                                                           | 13646                                                                                                                                               | US Philadelphia Fed Business Outlook (Feb)                                                                                                                                                                                                                                                                                                                                                                                                                                                                                                                                                                                                                                                                                                                                                                                                                                                                                                                                                                                                                                                                                                                                                                                                                                                                                                                                                                                                                                                                                                                                                                                                                                                                                                                                                                                                                                                                                                                                                                                                                                                                                     |
| JSE RESI                                                                                                                                                                                                   | 70483                                                                                                 | -2366.52                                                                                                                                                    | -3.25                                                                     | -7.05                                                                                                                                            | -0.45                                                                                                                                                | 92502                                                                           | 54869                                                                                                                                               |                                                                                                                                                                                                                                                                                                                                                                                                                                                                                                                                                                                                                                                                                                                                                                                                                                                                                                                                                                                                                                                                                                                                                                                                                                                                                                                                                                                                                                                                                                                                                                                                                                                                                                                                                                                                                                                                                                                                                                                                                                                                                                                                |
| JSE Banks                                                                                                                                                                                                  | 10133                                                                                                 | -84.39                                                                                                                                                      | -0.83                                                                     | 0.33                                                                                                                                             | 2.84                                                                                                                                                 | 11164                                                                           | 8625                                                                                                                                                |                                                                                                                                                                                                                                                                                                                                                                                                                                                                                                                                                                                                                                                                                                                                                                                                                                                                                                                                                                                                                                                                                                                                                                                                                                                                                                                                                                                                                                                                                                                                                                                                                                                                                                                                                                                                                                                                                                                                                                                                                                                                                                                                |
| Global Indices                                                                                                                                                                                             |                                                                                                       |                                                                                                                                                             |                                                                           |                                                                                                                                                  |                                                                                                                                                      |                                                                                 |                                                                                                                                                     |                                                                                                                                                                                                                                                                                                                                                                                                                                                                                                                                                                                                                                                                                                                                                                                                                                                                                                                                                                                                                                                                                                                                                                                                                                                                                                                                                                                                                                                                                                                                                                                                                                                                                                                                                                                                                                                                                                                                                                                                                                                                                                                                |
|                                                                                                                                                                                                            | Level                                                                                                 | Net Change                                                                                                                                                  | d/d %                                                                     | mtd %                                                                                                                                            | ytd %                                                                                                                                                | 52Wk High                                                                       | 52Wk Low                                                                                                                                            |                                                                                                                                                                                                                                                                                                                                                                                                                                                                                                                                                                                                                                                                                                                                                                                                                                                                                                                                                                                                                                                                                                                                                                                                                                                                                                                                                                                                                                                                                                                                                                                                                                                                                                                                                                                                                                                                                                                                                                                                                                                                                                                                |
| Dow Jones<br>S&P 500                                                                                                                                                                                       | 34128<br>4148                                                                                         | 38.78                                                                                                                                                       | 0.11<br>0.28                                                              | 0.12                                                                                                                                             | 2.96<br>8.02                                                                                                                                         | 35492<br>4637                                                                   | 28661<br>3492                                                                                                                                       |                                                                                                                                                                                                                                                                                                                                                                                                                                                                                                                                                                                                                                                                                                                                                                                                                                                                                                                                                                                                                                                                                                                                                                                                                                                                                                                                                                                                                                                                                                                                                                                                                                                                                                                                                                                                                                                                                                                                                                                                                                                                                                                                |
| NASDAQ                                                                                                                                                                                                     | 12071                                                                                                 | 11.47<br>110.44                                                                                                                                             | 0.28                                                                      | 1.74<br>4.20                                                                                                                                     | 15.33                                                                                                                                                | 14647                                                                           | 10089                                                                                                                                               |                                                                                                                                                                                                                                                                                                                                                                                                                                                                                                                                                                                                                                                                                                                                                                                                                                                                                                                                                                                                                                                                                                                                                                                                                                                                                                                                                                                                                                                                                                                                                                                                                                                                                                                                                                                                                                                                                                                                                                                                                                                                                                                                |
| US 30yr Bond                                                                                                                                                                                               | 3.84                                                                                                  | 0.07                                                                                                                                                        | 1.76                                                                      | 5.28                                                                                                                                             | -3.51                                                                                                                                                | 4.42                                                                            | 2.07                                                                                                                                                |                                                                                                                                                                                                                                                                                                                                                                                                                                                                                                                                                                                                                                                                                                                                                                                                                                                                                                                                                                                                                                                                                                                                                                                                                                                                                                                                                                                                                                                                                                                                                                                                                                                                                                                                                                                                                                                                                                                                                                                                                                                                                                                                |
| FTSE100                                                                                                                                                                                                    | 7998                                                                                                  | 43.98                                                                                                                                                       | 0.55                                                                      | 2.91                                                                                                                                             | 7.33                                                                                                                                                 | 8004                                                                            | 6708                                                                                                                                                |                                                                                                                                                                                                                                                                                                                                                                                                                                                                                                                                                                                                                                                                                                                                                                                                                                                                                                                                                                                                                                                                                                                                                                                                                                                                                                                                                                                                                                                                                                                                                                                                                                                                                                                                                                                                                                                                                                                                                                                                                                                                                                                                |
| DAX                                                                                                                                                                                                        | 15506                                                                                                 | 125.78                                                                                                                                                      | 0.82                                                                      | 2.50                                                                                                                                             | 11.37                                                                                                                                                | 15659                                                                           | 11863                                                                                                                                               |                                                                                                                                                                                                                                                                                                                                                                                                                                                                                                                                                                                                                                                                                                                                                                                                                                                                                                                                                                                                                                                                                                                                                                                                                                                                                                                                                                                                                                                                                                                                                                                                                                                                                                                                                                                                                                                                                                                                                                                                                                                                                                                                |
| Hang Seng                                                                                                                                                                                                  | 20812                                                                                                 | -301.59                                                                                                                                                     | -1.43                                                                     | -2.96                                                                                                                                            | 7.15                                                                                                                                                 | 24862                                                                           | 14597                                                                                                                                               |                                                                                                                                                                                                                                                                                                                                                                                                                                                                                                                                                                                                                                                                                                                                                                                                                                                                                                                                                                                                                                                                                                                                                                                                                                                                                                                                                                                                                                                                                                                                                                                                                                                                                                                                                                                                                                                                                                                                                                                                                                                                                                                                |
| Nikkei                                                                                                                                                                                                     | 27502                                                                                                 | -100.91                                                                                                                                                     | -0.37                                                                     | 1.43                                                                                                                                             | 6.22                                                                                                                                                 | 29223                                                                           | 24682                                                                                                                                               | NOVA I I I I I I I I I I I I I I I I I I I                                                                                                                                                                                                                                                                                                                                                                                                                                                                                                                                                                                                                                                                                                                                                                                                                                                                                                                                                                                                                                                                                                                                                                                                                                                                                                                                                                                                                                                                                                                                                                                                                                                                                                                                                                                                                                                                                                                                                                                                                                                                                     |
| Currencies                                                                                                                                                                                                 |                                                                                                       | N Cl                                                                                                                                                        | 1/10/                                                                     | 1.100                                                                                                                                            | . 10/                                                                                                                                                | EOVAS LIC.                                                                      | E0144 1                                                                                                                                             | NSX Market Wrap                                                                                                                                                                                                                                                                                                                                                                                                                                                                                                                                                                                                                                                                                                                                                                                                                                                                                                                                                                                                                                                                                                                                                                                                                                                                                                                                                                                                                                                                                                                                                                                                                                                                                                                                                                                                                                                                                                                                                                                                                                                                                                                |
| N\$/US\$                                                                                                                                                                                                   | Level                                                                                                 | Net Change<br>0.13                                                                                                                                          | <b>d/d %</b><br>0.74                                                      | mtd %<br>-3.28                                                                                                                                   | <b>ytd %</b><br>-5.34                                                                                                                                | 52Wk High                                                                       | 52Wk Low                                                                                                                                            | N\$3.1m traded on the NSX yesterday with                                                                                                                                                                                                                                                                                                                                                                                                                                                                                                                                                                                                                                                                                                                                                                                                                                                                                                                                                                                                                                                                                                                                                                                                                                                                                                                                                                                                                                                                                                                                                                                                                                                                                                                                                                                                                                                                                                                                                                                                                                                                                       |
| N\$/US\$<br>N\$/£                                                                                                                                                                                          | 18.03<br>21.70                                                                                        | -0.09                                                                                                                                                       | -0.44                                                                     | -3.26<br>-1.11                                                                                                                                   | -5.3 <del>4</del><br>-5.03                                                                                                                           | 18.58<br>21.93                                                                  | 14.40<br>18.68                                                                                                                                      | N\$1.3m worth of Vukile Property Fund an                                                                                                                                                                                                                                                                                                                                                                                                                                                                                                                                                                                                                                                                                                                                                                                                                                                                                                                                                                                                                                                                                                                                                                                                                                                                                                                                                                                                                                                                                                                                                                                                                                                                                                                                                                                                                                                                                                                                                                                                                                                                                       |
| N\$/€                                                                                                                                                                                                      | 19.27                                                                                                 | 0.06                                                                                                                                                        | 0.31                                                                      | -1.85                                                                                                                                            | -5.35                                                                                                                                                | 19.35                                                                           | 15.65                                                                                                                                               | N\$0.7m worth of Shoprite Holdings exchangin                                                                                                                                                                                                                                                                                                                                                                                                                                                                                                                                                                                                                                                                                                                                                                                                                                                                                                                                                                                                                                                                                                                                                                                                                                                                                                                                                                                                                                                                                                                                                                                                                                                                                                                                                                                                                                                                                                                                                                                                                                                                                   |
| N\$/AUD\$                                                                                                                                                                                                  | 12.44                                                                                                 | -0.06                                                                                                                                                       | -0.47                                                                     | -1.34                                                                                                                                            | -6.78                                                                                                                                                | 12.52                                                                           | 10.73                                                                                                                                               | hands. On the local bourse N\$23,000 worth                                                                                                                                                                                                                                                                                                                                                                                                                                                                                                                                                                                                                                                                                                                                                                                                                                                                                                                                                                                                                                                                                                                                                                                                                                                                                                                                                                                                                                                                                                                                                                                                                                                                                                                                                                                                                                                                                                                                                                                                                                                                                     |
| N\$/CAD\$                                                                                                                                                                                                  | 13.46                                                                                                 | 0.04                                                                                                                                                        | 0.31                                                                      | -2.74                                                                                                                                            | -6.58                                                                                                                                                | 13.53                                                                           | 11.43                                                                                                                                               | Namibia Breweries traded at market ar                                                                                                                                                                                                                                                                                                                                                                                                                                                                                                                                                                                                                                                                                                                                                                                                                                                                                                                                                                                                                                                                                                                                                                                                                                                                                                                                                                                                                                                                                                                                                                                                                                                                                                                                                                                                                                                                                                                                                                                                                                                                                          |
| US\$/€                                                                                                                                                                                                     | 1.07                                                                                                  | 0.00                                                                                                                                                        | -0.46                                                                     | -1.44                                                                                                                                            | 0.02                                                                                                                                                 | 1.14                                                                            | 0.95                                                                                                                                                | N\$10,640 worth of SBN Holdings traded up 5                                                                                                                                                                                                                                                                                                                                                                                                                                                                                                                                                                                                                                                                                                                                                                                                                                                                                                                                                                                                                                                                                                                                                                                                                                                                                                                                                                                                                                                                                                                                                                                                                                                                                                                                                                                                                                                                                                                                                                                                                                                                                    |
| US\$/¥                                                                                                                                                                                                     | 134.16                                                                                                | 1.00                                                                                                                                                        | 0.75                                                                      | -2.82                                                                                                                                            | -2.05                                                                                                                                                | 151.95                                                                          | 114.41                                                                                                                                              | No ETF trades were recorded.                                                                                                                                                                                                                                                                                                                                                                                                                                                                                                                                                                                                                                                                                                                                                                                                                                                                                                                                                                                                                                                                                                                                                                                                                                                                                                                                                                                                                                                                                                                                                                                                                                                                                                                                                                                                                                                                                                                                                                                                                                                                                                   |
| Commodities                                                                                                                                                                                                |                                                                                                       | N. e.C.                                                                                                                                                     | 1110                                                                      | 101                                                                                                                                              |                                                                                                                                                      | 50)44                                                                           | 50114                                                                                                                                               | JSE Market Wrap                                                                                                                                                                                                                                                                                                                                                                                                                                                                                                                                                                                                                                                                                                                                                                                                                                                                                                                                                                                                                                                                                                                                                                                                                                                                                                                                                                                                                                                                                                                                                                                                                                                                                                                                                                                                                                                                                                                                                                                                                                                                                                                |
| Dront Cr. de                                                                                                                                                                                               | Level                                                                                                 | Net Change                                                                                                                                                  | d/d %                                                                     | mtd %                                                                                                                                            | ytd %                                                                                                                                                | 52Wk High                                                                       | 52Wk Low                                                                                                                                            | The FTSE/JSE Africa All Share Index fell 0.5%                                                                                                                                                                                                                                                                                                                                                                                                                                                                                                                                                                                                                                                                                                                                                                                                                                                                                                                                                                                                                                                                                                                                                                                                                                                                                                                                                                                                                                                                                                                                                                                                                                                                                                                                                                                                                                                                                                                                                                                                                                                                                  |
| Brent Crude<br>Gold                                                                                                                                                                                        | 85.38<br>1836.01                                                                                      | -0.20<br>-18.29                                                                                                                                             | -0.23<br>-0.99                                                            | 0.54<br>-4.70                                                                                                                                    | 0.32<br>0.75                                                                                                                                         | 107.96<br>2070.44                                                               | 75.89<br>1614.96                                                                                                                                    | 79,471.76 as 47 stocks gained, 87 fell, and 2 we                                                                                                                                                                                                                                                                                                                                                                                                                                                                                                                                                                                                                                                                                                                                                                                                                                                                                                                                                                                                                                                                                                                                                                                                                                                                                                                                                                                                                                                                                                                                                                                                                                                                                                                                                                                                                                                                                                                                                                                                                                                                               |
| Platinum                                                                                                                                                                                                   | 917.38                                                                                                | -17.72                                                                                                                                                      | -1.89                                                                     | -9.24                                                                                                                                            | -14.29                                                                                                                                               | 1183.16                                                                         | 821.28                                                                                                                                              | unchanged. Life Healthcare Group Holding                                                                                                                                                                                                                                                                                                                                                                                                                                                                                                                                                                                                                                                                                                                                                                                                                                                                                                                                                                                                                                                                                                                                                                                                                                                                                                                                                                                                                                                                                                                                                                                                                                                                                                                                                                                                                                                                                                                                                                                                                                                                                       |
| Copper                                                                                                                                                                                                     | 402.15                                                                                                | -6.95                                                                                                                                                       | -1.70                                                                     | -4.26                                                                                                                                            | 6.28                                                                                                                                                 | 481.40                                                                          | 315.10                                                                                                                                              | rose 13.9%, ArcelorMittal South Africa gaine                                                                                                                                                                                                                                                                                                                                                                                                                                                                                                                                                                                                                                                                                                                                                                                                                                                                                                                                                                                                                                                                                                                                                                                                                                                                                                                                                                                                                                                                                                                                                                                                                                                                                                                                                                                                                                                                                                                                                                                                                                                                                   |
| Silver                                                                                                                                                                                                     | 21.63                                                                                                 | -0.23                                                                                                                                                       | -1.03                                                                     | -8.37                                                                                                                                            | -9.23                                                                                                                                                | 26.94                                                                           | 17.56                                                                                                                                               | 9.5% and Murray & Roberts Holdings climbe                                                                                                                                                                                                                                                                                                                                                                                                                                                                                                                                                                                                                                                                                                                                                                                                                                                                                                                                                                                                                                                                                                                                                                                                                                                                                                                                                                                                                                                                                                                                                                                                                                                                                                                                                                                                                                                                                                                                                                                                                                                                                      |
| Palladium                                                                                                                                                                                                  | 1449.00                                                                                               | 4.50                                                                                                                                                        | 0.31                                                                      | -12.09                                                                                                                                           | -19.41                                                                                                                                               | 2348.50                                                                         | 1413.50                                                                                                                                             | 8.7%. Anglo American Platinum fell 5.39                                                                                                                                                                                                                                                                                                                                                                                                                                                                                                                                                                                                                                                                                                                                                                                                                                                                                                                                                                                                                                                                                                                                                                                                                                                                                                                                                                                                                                                                                                                                                                                                                                                                                                                                                                                                                                                                                                                                                                                                                                                                                        |
|                                                                                                                                                                                                            |                                                                                                       |                                                                                                                                                             |                                                                           |                                                                                                                                                  |                                                                                                                                                      |                                                                                 |                                                                                                                                                     | AngloGold Ashanti dropped 5.2% ar                                                                                                                                                                                                                                                                                                                                                                                                                                                                                                                                                                                                                                                                                                                                                                                                                                                                                                                                                                                                                                                                                                                                                                                                                                                                                                                                                                                                                                                                                                                                                                                                                                                                                                                                                                                                                                                                                                                                                                                                                                                                                              |
|                                                                                                                                                                                                            |                                                                                                       |                                                                                                                                                             |                                                                           |                                                                                                                                                  |                                                                                                                                                      |                                                                                 |                                                                                                                                                     | Hammerson declined 5.1%.                                                                                                                                                                                                                                                                                                                                                                                                                                                                                                                                                                                                                                                                                                                                                                                                                                                                                                                                                                                                                                                                                                                                                                                                                                                                                                                                                                                                                                                                                                                                                                                                                                                                                                                                                                                                                                                                                                                                                                                                                                                                                                       |
| NSX Local and D                                                                                                                                                                                            |                                                                                                       |                                                                                                                                                             | 1 101                                                                     | . 10/                                                                                                                                            | . 10/                                                                                                                                                | 5014 III I                                                                      | menad I                                                                                                                                             | International Market Wrap                                                                                                                                                                                                                                                                                                                                                                                                                                                                                                                                                                                                                                                                                                                                                                                                                                                                                                                                                                                                                                                                                                                                                                                                                                                                                                                                                                                                                                                                                                                                                                                                                                                                                                                                                                                                                                                                                                                                                                                                                                                                                                      |
| ANIT                                                                                                                                                                                                       | Level<br>900                                                                                          | Last Change                                                                                                                                                 | Last %                                                                    |                                                                                                                                                  | ytd %                                                                                                                                                | 52Wk High                                                                       | 52Wk Low                                                                                                                                            | US stocks closed higher and Treasuries slid                                                                                                                                                                                                                                                                                                                                                                                                                                                                                                                                                                                                                                                                                                                                                                                                                                                                                                                                                                                                                                                                                                                                                                                                                                                                                                                                                                                                                                                                                                                                                                                                                                                                                                                                                                                                                                                                                                                                                                                                                                                                                    |
| ANE<br>NBS                                                                                                                                                                                                 | 4600                                                                                                  | 0.00                                                                                                                                                        | 0.00<br>0.00                                                              | 0.00<br>0.00                                                                                                                                     | 0.00                                                                                                                                                 | 900<br>4800                                                                     | 900<br>4000                                                                                                                                         | investors picked through another batch of sol                                                                                                                                                                                                                                                                                                                                                                                                                                                                                                                                                                                                                                                                                                                                                                                                                                                                                                                                                                                                                                                                                                                                                                                                                                                                                                                                                                                                                                                                                                                                                                                                                                                                                                                                                                                                                                                                                                                                                                                                                                                                                  |
| NHL                                                                                                                                                                                                        | 190                                                                                                   | 0.00                                                                                                                                                        | 0.00                                                                      | 0.00                                                                                                                                             | 8.57                                                                                                                                                 | 190                                                                             | 175                                                                                                                                                 | economic data to find different takeaways, eve                                                                                                                                                                                                                                                                                                                                                                                                                                                                                                                                                                                                                                                                                                                                                                                                                                                                                                                                                                                                                                                                                                                                                                                                                                                                                                                                                                                                                                                                                                                                                                                                                                                                                                                                                                                                                                                                                                                                                                                                                                                                                 |
| CGP                                                                                                                                                                                                        | 1379                                                                                                  | 0.00                                                                                                                                                        | 0.00                                                                      | 2.07                                                                                                                                             | 5.83                                                                                                                                                 | 1400                                                                            | 1050                                                                                                                                                | as worries mounted that it would for                                                                                                                                                                                                                                                                                                                                                                                                                                                                                                                                                                                                                                                                                                                                                                                                                                                                                                                                                                                                                                                                                                                                                                                                                                                                                                                                                                                                                                                                                                                                                                                                                                                                                                                                                                                                                                                                                                                                                                                                                                                                                           |
| FNB                                                                                                                                                                                                        | 3351                                                                                                  | 0.00                                                                                                                                                        | 0.00                                                                      | 1.48                                                                                                                                             | 3.08                                                                                                                                                 | 3351                                                                            | 2949                                                                                                                                                | a hawkish response from the Federal Reserv                                                                                                                                                                                                                                                                                                                                                                                                                                                                                                                                                                                                                                                                                                                                                                                                                                                                                                                                                                                                                                                                                                                                                                                                                                                                                                                                                                                                                                                                                                                                                                                                                                                                                                                                                                                                                                                                                                                                                                                                                                                                                     |
| ORY                                                                                                                                                                                                        | 1138                                                                                                  | 0.00                                                                                                                                                        | 0.00                                                                      | -0.44                                                                                                                                            | 10.49                                                                                                                                                | 1150                                                                            | 856                                                                                                                                                 | The S&P 500 rose 0.3% after earlier dropping                                                                                                                                                                                                                                                                                                                                                                                                                                                                                                                                                                                                                                                                                                                                                                                                                                                                                                                                                                                                                                                                                                                                                                                                                                                                                                                                                                                                                                                                                                                                                                                                                                                                                                                                                                                                                                                                                                                                                                                                                                                                                   |
| MOC                                                                                                                                                                                                        | 706                                                                                                   | 0.00                                                                                                                                                        | 0.00                                                                      | 0.28                                                                                                                                             | 0.28                                                                                                                                                 | 850                                                                             | 700                                                                                                                                                 | more than 0.75%. The Nasdaq 100 climbe                                                                                                                                                                                                                                                                                                                                                                                                                                                                                                                                                                                                                                                                                                                                                                                                                                                                                                                                                                                                                                                                                                                                                                                                                                                                                                                                                                                                                                                                                                                                                                                                                                                                                                                                                                                                                                                                                                                                                                                                                                                                                         |
| NAM                                                                                                                                                                                                        | 68<br>1319                                                                                            | 0.00                                                                                                                                                        | 0.00<br>0.00                                                              | 0.00<br>0.00                                                                                                                                     | 0.00<br>-0.08                                                                                                                                        | 70                                                                              | 66                                                                                                                                                  | 0.8%. The dollar advanced versus major peer                                                                                                                                                                                                                                                                                                                                                                                                                                                                                                                                                                                                                                                                                                                                                                                                                                                                                                                                                                                                                                                                                                                                                                                                                                                                                                                                                                                                                                                                                                                                                                                                                                                                                                                                                                                                                                                                                                                                                                                                                                                                                    |
| PNH<br>SILP                                                                                                                                                                                                | 12790                                                                                                 | 0.00<br>0.00                                                                                                                                                | 0.00                                                                      | 0.00                                                                                                                                             | 0.00                                                                                                                                                 | 1320<br>12790                                                                   | 1200<br>12774                                                                                                                                       | Bitcoin rose to the highest level since August                                                                                                                                                                                                                                                                                                                                                                                                                                                                                                                                                                                                                                                                                                                                                                                                                                                                                                                                                                                                                                                                                                                                                                                                                                                                                                                                                                                                                                                                                                                                                                                                                                                                                                                                                                                                                                                                                                                                                                                                                                                                                 |
| SNO                                                                                                                                                                                                        | 519                                                                                                   | 5.00                                                                                                                                                        | 0.00                                                                      | 1.57                                                                                                                                             | 17.69                                                                                                                                                | 700                                                                             | 399                                                                                                                                                 | regulatory worries faded. This spurred gains                                                                                                                                                                                                                                                                                                                                                                                                                                                                                                                                                                                                                                                                                                                                                                                                                                                                                                                                                                                                                                                                                                                                                                                                                                                                                                                                                                                                                                                                                                                                                                                                                                                                                                                                                                                                                                                                                                                                                                                                                                                                                   |
| LHN                                                                                                                                                                                                        | 351                                                                                                   | 0.00                                                                                                                                                        | 0.00                                                                      | 0.29                                                                                                                                             | 17.00                                                                                                                                                | 351                                                                             | 158                                                                                                                                                 | cryptocurrency-exposed stocks. Equities                                                                                                                                                                                                                                                                                                                                                                                                                                                                                                                                                                                                                                                                                                                                                                                                                                                                                                                                                                                                                                                                                                                                                                                                                                                                                                                                                                                                                                                                                                                                                                                                                                                                                                                                                                                                                                                                                                                                                                                                                                                                                        |
| DYL                                                                                                                                                                                                        | 939                                                                                                   | -7.00                                                                                                                                                       | -0.74                                                                     | -4.28                                                                                                                                            | 16.65                                                                                                                                                | 1476                                                                            | 638                                                                                                                                                 | Australia, South Korea, Japan and China gaine                                                                                                                                                                                                                                                                                                                                                                                                                                                                                                                                                                                                                                                                                                                                                                                                                                                                                                                                                                                                                                                                                                                                                                                                                                                                                                                                                                                                                                                                                                                                                                                                                                                                                                                                                                                                                                                                                                                                                                                                                                                                                  |
| FSY                                                                                                                                                                                                        | 646                                                                                                   | 16.00                                                                                                                                                       | 2.54                                                                      | 1.57                                                                                                                                             | 11.00                                                                                                                                                | 1141                                                                            | 493                                                                                                                                                 | ground on Thursday, pushing a gauge of the                                                                                                                                                                                                                                                                                                                                                                                                                                                                                                                                                                                                                                                                                                                                                                                                                                                                                                                                                                                                                                                                                                                                                                                                                                                                                                                                                                                                                                                                                                                                                                                                                                                                                                                                                                                                                                                                                                                                                                                                                                                                                     |
| BMN                                                                                                                                                                                                        | 2464                                                                                                  | 106.00                                                                                                                                                      | 4.50                                                                      | 4.72                                                                                                                                             | 19.03                                                                                                                                                | 3450                                                                            | 1760                                                                                                                                                | region's stocks toward its best day in a mont                                                                                                                                                                                                                                                                                                                                                                                                                                                                                                                                                                                                                                                                                                                                                                                                                                                                                                                                                                                                                                                                                                                                                                                                                                                                                                                                                                                                                                                                                                                                                                                                                                                                                                                                                                                                                                                                                                                                                                                                                                                                                  |
| CER<br>EL8                                                                                                                                                                                                 | 21<br>529                                                                                             | 1.00                                                                                                                                                        | 5.00<br>3.73                                                              | 0.00<br>-1.86                                                                                                                                    | 16.67                                                                                                                                                | 33                                                                              | 10                                                                                                                                                  | Oil futures climbed following a Wednesda                                                                                                                                                                                                                                                                                                                                                                                                                                                                                                                                                                                                                                                                                                                                                                                                                                                                                                                                                                                                                                                                                                                                                                                                                                                                                                                                                                                                                                                                                                                                                                                                                                                                                                                                                                                                                                                                                                                                                                                                                                                                                       |
| ELO                                                                                                                                                                                                        | 323                                                                                                   |                                                                                                                                                             |                                                                           |                                                                                                                                                  |                                                                                                                                                      | 904                                                                             |                                                                                                                                                     | l l le Greta de lel e Tille de le                                                                                                                                                                                                                                                                                                                                                                                                                                                                                                                                                                                                                                                                                                                                                                                                                                                                                                                                                                                                                                                                                                                                                                                                                                                                                                                                                                                                                                                                                                                                                                                                                                                                                                                                                                                                                                                                                                                                                                                                                                                                                              |
|                                                                                                                                                                                                            |                                                                                                       | 19.00                                                                                                                                                       | 3.73                                                                      |                                                                                                                                                  | 24.47                                                                                                                                                | 894                                                                             | 390                                                                                                                                                 | decline after EIA reported that crude inventorio                                                                                                                                                                                                                                                                                                                                                                                                                                                                                                                                                                                                                                                                                                                                                                                                                                                                                                                                                                                                                                                                                                                                                                                                                                                                                                                                                                                                                                                                                                                                                                                                                                                                                                                                                                                                                                                                                                                                                                                                                                                                               |
|                                                                                                                                                                                                            | SA versus N                                                                                           |                                                                                                                                                             | 3.73                                                                      |                                                                                                                                                  | 24.47                                                                                                                                                | 894                                                                             |                                                                                                                                                     | decline after EIA reported that crude inventorions over 16 million barrels last week.                                                                                                                                                                                                                                                                                                                                                                                                                                                                                                                                                                                                                                                                                                                                                                                                                                                                                                                                                                                                                                                                                                                                                                                                                                                                                                                                                                                                                                                                                                                                                                                                                                                                                                                                                                                                                                                                                                                                                                                                                                          |
| SA Bonds                                                                                                                                                                                                   | . —                                                                                                   | lamibian Bonds                                                                                                                                              |                                                                           |                                                                                                                                                  |                                                                                                                                                      |                                                                                 | 390                                                                                                                                                 | rose over 16 million barrels last week.                                                                                                                                                                                                                                                                                                                                                                                                                                                                                                                                                                                                                                                                                                                                                                                                                                                                                                                                                                                                                                                                                                                                                                                                                                                                                                                                                                                                                                                                                                                                                                                                                                                                                                                                                                                                                                                                                                                                                                                                                                                                                        |
|                                                                                                                                                                                                            | SA versus N<br>YTM<br>7.55                                                                            |                                                                                                                                                             | Chg [bp]                                                                  |                                                                                                                                                  | YTM<br>8.64                                                                                                                                          | Premium 0                                                                       |                                                                                                                                                     | rose over 16 million barrels last week.  2021 203 GDP (y/y) 2.4% 3.2                                                                                                                                                                                                                                                                                                                                                                                                                                                                                                                                                                                                                                                                                                                                                                                                                                                                                                                                                                                                                                                                                                                                                                                                                                                                                                                                                                                                                                                                                                                                                                                                                                                                                                                                                                                                                                                                                                                                                                                                                                                           |
| R2023<br>R186                                                                                                                                                                                              | <b>YTM</b><br>7.55<br>8.45                                                                            | lamibian Bonds<br>Current Price<br>100.00<br>106.57                                                                                                         | Chg [bp]<br>0.00<br>11.00                                                 | NA Bonds<br>GC23<br>GC24                                                                                                                         | <b>YTM</b><br>8.64<br>7.37                                                                                                                           | <b>Premium</b><br>0<br>-108                                                     | 390<br><b>Chg [bp]</b> 7.38 11.00                                                                                                                   | rose over 16 million barrels last week.  2021 203 GDP (y/y) 2.4% 3.2 Inflation (y/y) 4.5% 6.1                                                                                                                                                                                                                                                                                                                                                                                                                                                                                                                                                                                                                                                                                                                                                                                                                                                                                                                                                                                                                                                                                                                                                                                                                                                                                                                                                                                                                                                                                                                                                                                                                                                                                                                                                                                                                                                                                                                                                                                                                                  |
| R2023<br>R186<br>R2030                                                                                                                                                                                     | YTM<br>7.55<br>8.45<br>9.97                                                                           | Current Price<br>100.00<br>106.57<br>90.29                                                                                                                  | Chg [bp]<br>0.00<br>11.00<br>13.00                                        | NA Bonds<br>GC23<br>GC24<br>GC25                                                                                                                 | YTM<br>8.64<br>7.37<br>8.65                                                                                                                          | <b>Premium</b><br>0<br>-108<br>20                                               | 7.38<br>11.00                                                                                                                                       | rose over 16 million barrels last week.  2021 203 GDP (y/y) 2.4% 3.2                                                                                                                                                                                                                                                                                                                                                                                                                                                                                                                                                                                                                                                                                                                                                                                                                                                                                                                                                                                                                                                                                                                                                                                                                                                                                                                                                                                                                                                                                                                                                                                                                                                                                                                                                                                                                                                                                                                                                                                                                                                           |
| R2023<br>R186<br>R2030<br>R213                                                                                                                                                                             | YTM<br>7.55<br>8.45<br>9.97<br>10.37                                                                  | Mamibian Bonds Current Price 100.00 106.57 90.29 81.95                                                                                                      | Chg [bp]<br>0.00<br>11.00<br>13.00<br>13.50                               | NA Bonds<br>GC23<br>GC24<br>GC25<br>GC26                                                                                                         | YTM<br>8.64<br>7.37<br>8.65<br>8.82                                                                                                                  | Premium<br>0<br>-108<br>20<br>37                                                | 390<br>Chg [bp]<br>7.38<br>11.00<br>11.00<br>0.05                                                                                                   | rose over 16 million barrels last week.  2021 203 GDP (y/y) 2.4% 3.2 Inflation (y/y) 4.5% 6.1                                                                                                                                                                                                                                                                                                                                                                                                                                                                                                                                                                                                                                                                                                                                                                                                                                                                                                                                                                                                                                                                                                                                                                                                                                                                                                                                                                                                                                                                                                                                                                                                                                                                                                                                                                                                                                                                                                                                                                                                                                  |
| R2023<br>R186<br>R2030<br>R213<br>R2032                                                                                                                                                                    | 7.55<br>8.45<br>9.97<br>10.37<br>10.59                                                                | lamibian Bonds<br>Current Price<br>100.00<br>106.57<br>90.29<br>81.95<br>86.53                                                                              | Chg [bp] 0.00 11.00 13.00 13.50 11.50                                     | NA Bonds<br>GC23<br>GC24<br>GC25<br>GC26<br>GC27                                                                                                 | YTM<br>8.64<br>7.37<br>8.65<br>8.82<br>8.76                                                                                                          | Premium<br>0<br>-108<br>20<br>37<br>31                                          | 390<br>Chg [bp]<br>7.38<br>11.00<br>11.00<br>0.05<br>11.00                                                                                          | rose over 16 million barrels last week.  2021 203 GDP (y/y) 2.4% 3.2 Inflation (y/y) 4.5% 6.1                                                                                                                                                                                                                                                                                                                                                                                                                                                                                                                                                                                                                                                                                                                                                                                                                                                                                                                                                                                                                                                                                                                                                                                                                                                                                                                                                                                                                                                                                                                                                                                                                                                                                                                                                                                                                                                                                                                                                                                                                                  |
| R2023<br>R186<br>R2030<br>R213<br>R2032<br>R2035                                                                                                                                                           | 7.55<br>8.45<br>9.97<br>10.37<br>10.59<br>11.10                                                       | lamibian Bonds<br>Current Price<br>100.00<br>106.57<br>90.29<br>81.95<br>86.53<br>85.46                                                                     | Chg [bp] 0.00 11.00 13.00 13.50 11.50 15.00                               | NA Bonds<br>GC23<br>GC24<br>GC25<br>GC26<br>GC27<br>GC28                                                                                         | YTM<br>8.64<br>7.37<br>8.65<br>8.82<br>8.76<br>9.80                                                                                                  | Premium<br>0<br>-108<br>20<br>37<br>31<br>-17                                   | 390<br>Chg [bp]<br>7.38<br>11.00<br>11.00<br>0.05<br>11.00<br>6.06                                                                                  | rose over 16 million barrels last week.  2021 203 GDP (y/y) 2.4% 3.2 Inflation (y/y) 4.5% 6.1                                                                                                                                                                                                                                                                                                                                                                                                                                                                                                                                                                                                                                                                                                                                                                                                                                                                                                                                                                                                                                                                                                                                                                                                                                                                                                                                                                                                                                                                                                                                                                                                                                                                                                                                                                                                                                                                                                                                                                                                                                  |
| R2023<br>R186<br>R2030<br>R213<br>R2032<br>R2035<br>R209                                                                                                                                                   | YTM<br>7.55<br>8.45<br>9.97<br>10.37<br>10.59<br>11.10<br>11.15                                       | lamibian Bonds<br>Current Price<br>100.00<br>106.57<br>90.29<br>81.95<br>86.53<br>85.46<br>66.67                                                            | Chg [bp] 0.00 11.00 13.00 13.50 11.50 15.00 15.50                         | NA Bonds<br>GC23<br>GC24<br>GC25<br>GC26<br>GC27<br>GC28<br>GC30                                                                                 | YTM<br>8.64<br>7.37<br>8.65<br>8.82<br>8.76<br>9.80<br>10.38                                                                                         | Premium<br>0<br>-108<br>20<br>37<br>31<br>-17<br>41                             | Chg [bp] 7.38 11.00 0.05 11.00 6.06 13.00                                                                                                           | rose over 16 million barrels last week.  2021 203 GDP (y/y) 2.4% 3.2 Inflation (y/y) 4.5% 6.1                                                                                                                                                                                                                                                                                                                                                                                                                                                                                                                                                                                                                                                                                                                                                                                                                                                                                                                                                                                                                                                                                                                                                                                                                                                                                                                                                                                                                                                                                                                                                                                                                                                                                                                                                                                                                                                                                                                                                                                                                                  |
| R2023<br>R186<br>R2030<br>R213<br>R2032<br>R2035                                                                                                                                                           | 7.55<br>8.45<br>9.97<br>10.37<br>10.59<br>11.10                                                       | lamibian Bonds<br>Current Price<br>100.00<br>106.57<br>90.29<br>81.95<br>86.53<br>85.46                                                                     | Chg [bp] 0.00 11.00 13.00 13.50 11.50 15.00                               | NA Bonds<br>GC23<br>GC24<br>GC25<br>GC26<br>GC27<br>GC28                                                                                         | YTM<br>8.64<br>7.37<br>8.65<br>8.82<br>8.76<br>9.80                                                                                                  | Premium<br>0<br>-108<br>20<br>37<br>31<br>-17                                   | 390<br>Chg [bp]<br>7.38<br>11.00<br>11.00<br>0.05<br>11.00<br>6.06                                                                                  | rose over 16 million barrels last week.  2021 203 GDP (y/y) 2.4% 3.2 Inflation (y/y) 4.5% 6.1                                                                                                                                                                                                                                                                                                                                                                                                                                                                                                                                                                                                                                                                                                                                                                                                                                                                                                                                                                                                                                                                                                                                                                                                                                                                                                                                                                                                                                                                                                                                                                                                                                                                                                                                                                                                                                                                                                                                                                                                                                  |
| R2023<br>R186<br>R2030<br>R213<br>R2032<br>R2035<br>R209<br>R2037<br>R2040<br>R214                                                                                                                         | 77M<br>7.55<br>8.45<br>9.97<br>10.37<br>10.59<br>11.10<br>11.15<br>11.36<br>11.55<br>11.42            | lamibian Bonds<br>Current Price<br>100.00<br>106.57<br>90.29<br>81.95<br>86.53<br>85.46<br>66.67<br>80.21                                                   | Chg [bp] 0.00 11.00 13.00 13.50 11.50 15.50 15.50                         | NA Bonds<br>GC23<br>GC24<br>GC25<br>GC26<br>GC27<br>GC28<br>GC30<br>GC32<br>GC32<br>GC35<br>GC37                                                 | YTM<br>8.64<br>7.37<br>8.65<br>8.82<br>8.76<br>9.80<br>10.38<br>11.21<br>12.10<br>12.83                                                              | Premium<br>0<br>-108<br>20<br>37<br>31<br>-17<br>41<br>84<br>96                 | 390  Chg [bp] 7.38 11.00 0.05 11.00 6.06 13.00 -10.20 -5.94 -3.43                                                                                   | rose over 16 million barrels last week.  2021 203 GDP (y/y) 2.4% 3.2 Inflation (y/y) 4.5% 6.1                                                                                                                                                                                                                                                                                                                                                                                                                                                                                                                                                                                                                                                                                                                                                                                                                                                                                                                                                                                                                                                                                                                                                                                                                                                                                                                                                                                                                                                                                                                                                                                                                                                                                                                                                                                                                                                                                                                                                                                                                                  |
| R2023<br>R186<br>R2030<br>R213<br>R2032<br>R2035<br>R209<br>R2037<br>R2040<br>R214<br>R2044                                                                                                                | 7.55<br>8.45<br>9.97<br>10.37<br>10.59<br>11.10<br>11.15<br>11.36<br>11.55<br>11.42<br>11.62          | Ramibian Bonds Current Price 100.00 106.57 90.29 81.95 86.53 85.46 66.67 80.21 81.21 62.77 77.61                                                            | Chg [bp] 0.00 11.00 13.00 13.50 11.50 15.50 15.50 19.50 17.50 19.00       | NA Bonds<br>GC23<br>GC24<br>GC25<br>GC26<br>GC27<br>GC28<br>GC30<br>GC32<br>GC35<br>GC37<br>GC40                                                 | YTM<br>8.64<br>7.37<br>8.65<br>8.82<br>8.76<br>9.80<br>10.38<br>11.21<br>12.10<br>12.83<br>13.01                                                     | Premium<br>0<br>-108<br>20<br>37<br>31<br>-17<br>41<br>84<br>96<br>147          | 390  Chg [bp] 7.38 11.00 0.05 11.00 6.06 13.00 -10.20 -5.94 -3.43 9.09                                                                              | rose over 16 million barrels last week.  2021 203 GDP (y/y) 2.4% 3.2 Inflation (y/y) 4.5% 6.1                                                                                                                                                                                                                                                                                                                                                                                                                                                                                                                                                                                                                                                                                                                                                                                                                                                                                                                                                                                                                                                                                                                                                                                                                                                                                                                                                                                                                                                                                                                                                                                                                                                                                                                                                                                                                                                                                                                                                                                                                                  |
| R2023<br>R186<br>R2030<br>R213<br>R2032<br>R2035<br>R209<br>R2037<br>R2040<br>R214<br>R2044                                                                                                                | 77M<br>7.55<br>8.45<br>9.97<br>10.37<br>10.59<br>11.10<br>11.15<br>11.36<br>11.55<br>11.42            | lamibian Bonds Current Price 100.00 106.57 90.29 81.95 86.53 85.46 66.67 80.21 81.21 62.77                                                                  | Chg [bp] 0.00 11.00 13.00 13.50 11.50 15.50 15.50 19.50 17.50             | NA Bonds<br>GC23<br>GC24<br>GC25<br>GC26<br>GC27<br>GC28<br>GC30<br>GC32<br>GC35<br>GC37<br>GC40<br>GC43                                         | YTM<br>8.64<br>7.37<br>8.65<br>8.82<br>8.76<br>9.80<br>10.38<br>11.21<br>12.10<br>12.83<br>13.01<br>13.62                                            | Premium 0 -108 20 37 31 -17 41 84 96 147 160 200                                | 390  Chg [bp] 7.38 11.00 11.00 0.05 11.00 6.06 13.00 -10.20 -5.94 -3.43 9.09 8.56                                                                   | rose over 16 million barrels last week.  2021 203 GDP (y/y) 2.4% 3.2 Inflation (y/y) 4.5% 6.1                                                                                                                                                                                                                                                                                                                                                                                                                                                                                                                                                                                                                                                                                                                                                                                                                                                                                                                                                                                                                                                                                                                                                                                                                                                                                                                                                                                                                                                                                                                                                                                                                                                                                                                                                                                                                                                                                                                                                                                                                                  |
| R2023<br>R186<br>R2030<br>R213<br>R2032<br>R2035<br>R209<br>R2037                                                                                                                                          | 7.55<br>8.45<br>9.97<br>10.37<br>10.59<br>11.10<br>11.15<br>11.36<br>11.55<br>11.42<br>11.62          | Ramibian Bonds Current Price 100.00 106.57 90.29 81.95 86.53 85.46 66.67 80.21 81.21 62.77 77.61                                                            | Chg [bp] 0.00 11.00 13.00 13.50 11.50 15.50 15.50 19.50 17.50 19.00       | NA Bonds<br>GC23<br>GC24<br>GC25<br>GC26<br>GC27<br>GC28<br>GC30<br>GC32<br>GC35<br>GC37<br>GC40<br>GC43<br>GC43<br>GC43                         | YTM<br>8.64<br>7.37<br>8.65<br>8.82<br>8.76<br>9.80<br>10.38<br>11.21<br>12.10<br>12.83<br>13.01<br>13.62<br>13.72                                   | Premium 0 -108 20 37 31 -17 41 84 96 147 160 200 210                            | 390  Chg [bp] 7.38 11.00 11.00 0.05 11.00 6.06 13.00 -10.20 -5.94 -3.43 9.09 8.56 3.97                                                              | rose over 16 million barrels last week.  2021 203 GDP (y/y) 2.4% 3.2 Inflation (y/y) 4.5% 6.1                                                                                                                                                                                                                                                                                                                                                                                                                                                                                                                                                                                                                                                                                                                                                                                                                                                                                                                                                                                                                                                                                                                                                                                                                                                                                                                                                                                                                                                                                                                                                                                                                                                                                                                                                                                                                                                                                                                                                                                                                                  |
| R2023<br>R186<br>R2030<br>R213<br>R2032<br>R2035<br>R209<br>R2037<br>R2040<br>R214<br>R2044                                                                                                                | 7.55<br>8.45<br>9.97<br>10.37<br>10.59<br>11.10<br>11.15<br>11.36<br>11.55<br>11.42<br>11.62          | Ramibian Bonds Current Price 100.00 106.57 90.29 81.95 86.53 85.46 66.67 80.21 81.21 62.77 77.61                                                            | Chg [bp] 0.00 11.00 13.00 13.50 11.50 15.50 15.50 19.50 17.50 19.00       | NA Bonds<br>GC23<br>GC24<br>GC25<br>GC26<br>GC27<br>GC28<br>GC30<br>GC32<br>GC32<br>GC37<br>GC40<br>GC43<br>GC43<br>GC45<br>GC45                 | YTM<br>8.64<br>7.37<br>8.65<br>8.82<br>8.76<br>9.80<br>10.38<br>11.21<br>12.10<br>12.83<br>13.01<br>13.62<br>13.72                                   | Premium 0 -108 20 37 31 -17 41 84 96 147 160 200 210 227                        | 390  Chg [bp] 7.38 11.00 11.00 0.05 11.00 6.06 13.00 -10.20 -5.94 -3.43 9.09 8.56 3.97 5.19                                                         | rose over 16 million barrels last week.    2021   203     GDP (y/y)   2.4%   3.2     Inflation (y/y)   4.5%   6.1     PSCE (y/y)   1.0%   1.6                                                                                                                                                                                                                                                                                                                                                                                                                                                                                                                                                                                                                                                                                                                                                                                                                                                                                                                                                                                                                                                                                                                                                                                                                                                                                                                                                                                                                                                                                                                                                                                                                                                                                                                                                                                                                                                                                                                                                                                  |
| R2023<br>R186<br>R2030<br>R213<br>R2032<br>R2035<br>R209<br>R2037<br>R2040<br>R214<br>R2044<br>R2048                                                                                                       | 7.55<br>8.45<br>9.97<br>10.37<br>10.59<br>11.10<br>11.15<br>11.36<br>11.55<br>11.42<br>11.62<br>11.50 | Ramibian Bonds Current Price 100.00 106.57 90.29 81.95 86.53 85.46 66.67 80.21 81.21 62.77 77.61 77.55                                                      | Chg [bp] 0.00 11.00 13.00 13.50 11.50 15.50 15.50 19.50 17.50 19.00       | NA Bonds<br>GC23<br>GC24<br>GC25<br>GC26<br>GC27<br>GC28<br>GC30<br>GC32<br>GC35<br>GC37<br>GC40<br>GC43<br>GC43<br>GC43                         | YTM<br>8.64<br>7.37<br>8.65<br>8.82<br>8.76<br>9.80<br>10.38<br>11.21<br>12.10<br>12.83<br>13.01<br>13.62<br>13.72                                   | Premium 0 -108 20 37 31 -17 41 84 96 147 160 200 210                            | 390  Chg [bp] 7.38 11.00 11.00 0.05 11.00 6.06 13.00 -10.20 -5.94 -3.43 9.09 8.56 3.97                                                              | rose over 16 million barrels last week.  2021 203 GDP (y/y) 2.4% 3.2 Inflation (y/y) 4.5% 6.1                                                                                                                                                                                                                                                                                                                                                                                                                                                                                                                                                                                                                                                                                                                                                                                                                                                                                                                                                                                                                                                                                                                                                                                                                                                                                                                                                                                                                                                                                                                                                                                                                                                                                                                                                                                                                                                                                                                                                                                                                                  |
| R2023<br>R186<br>R2030<br>R213<br>R2032<br>R2035<br>R209<br>R2037<br>R2040<br>R214<br>R2044<br>R2048                                                                                                       | 7.55<br>8.45<br>9.97<br>10.37<br>10.59<br>11.10<br>11.15<br>11.36<br>11.55<br>11.42<br>11.62<br>11.50 | Ramibian Bonds Current Price 100.00 106.57 90.29 81.95 86.53 85.46 66.67 80.21 81.21 62.77 77.61 77.55                                                      | Chg [bp] 0.00 11.00 13.00 13.50 11.50 15.00 15.50 17.50 19.00 19.00       | NA Bonds<br>GC23<br>GC24<br>GC25<br>GC26<br>GC27<br>GC28<br>GC30<br>GC32<br>GC32<br>GC37<br>GC40<br>GC43<br>GC43<br>GC45<br>GC45                 | YTM<br>8.64<br>7.37<br>8.65<br>8.82<br>8.76<br>9.80<br>10.38<br>11.21<br>12.10<br>12.83<br>13.01<br>13.62<br>13.72                                   | Premium 0 -108 20 37 31 -17 41 84 96 147 160 200 210 227                        | 390  Chg [bp] 7.38 11.00 11.00 0.05 11.00 6.06 13.00 -10.20 -5.94 -3.43 9.09 8.56 3.97 5.19                                                         | rose over 16 million barrels last week.    2021   203   204   205   205   205   205   205   205   205   205   205   205   205   205   205   205   205   205   205   205   205   205   205   205   205   205   205   205   205   205   205   205   205   205   205   205   205   205   205   205   205   205   205   205   205   205   205   205   205   205   205   205   205   205   205   205   205   205   205   205   205   205   205   205   205   205   205   205   205   205   205   205   205   205   205   205   205   205   205   205   205   205   205   205   205   205   205   205   205   205   205   205   205   205   205   205   205   205   205   205   205   205   205   205   205   205   205   205   205   205   205   205   205   205   205   205   205   205   205   205   205   205   205   205   205   205   205   205   205   205   205   205   205   205   205   205   205   205   205   205   205   205   205   205   205   205   205   205   205   205   205   205   205   205   205   205   205   205   205   205   205   205   205   205   205   205   205   205   205   205   205   205   205   205   205   205   205   205   205   205   205   205   205   205   205   205   205   205   205   205   205   205   205   205   205   205   205   205   205   205   205   205   205   205   205   205   205   205   205   205   205   205   205   205   205   205   205   205   205   205   205   205   205   205   205   205   205   205   205   205   205   205   205   205   205   205   205   205   205   205   205   205   205   205   205   205   205   205   205   205   205   205   205   205   205   205   205   205   205   205   205   205   205   205   205   205   205   205   205   205   205   205   205   205   205   205   205   205   205   205   205   205   205   205   205   205   205   205   205   205   205   205   205   205   205   205   205   205   205   205   205   205   205   205   205   205   205   205   205   205   205   205   205   205   205   205   205   205   205   205   205   205   205   205   205   205   205   205   205   205   205   205   205  |
| R2023<br>R186<br>R2030<br>R213<br>R2032<br>R2035<br>R209<br>R2037<br>R2040<br>R214<br>R2044<br>R2048                                                                                                       | 7.55<br>8.45<br>9.97<br>10.37<br>10.59<br>11.10<br>11.15<br>11.36<br>11.55<br>11.42<br>11.62<br>11.50 | Ramibian Bonds Current Price 100.00 106.57 90.29 81.95 86.53 85.46 66.67 80.21 81.21 62.77 77.61 77.55                                                      | Chg [bp] 0.00 11.00 13.00 13.50 11.50 15.50 15.50 19.50 17.50 19.00 19.00 | NA Bonds<br>GC23<br>GC24<br>GC25<br>GC26<br>GC27<br>GC28<br>GC30<br>GC32<br>GC35<br>GC37<br>GC40<br>GC43<br>GC43<br>GC45<br>GC48<br>GC50         | YTM<br>8.64<br>7.37<br>8.65<br>8.82<br>8.76<br>9.80<br>10.38<br>11.21<br>12.10<br>12.83<br>13.01<br>13.62<br>13.72<br>13.77                          | Premium 0 -108 20 37 31 -17 41 84 96 147 160 200 210 227 236                    | 390  Chg [bp] 7.38 11.00 11.00 0.05 11.00 6.06 13.00 -10.20 -5.94 -3.43 9.09 8.56 3.97 5.19 6.11                                                    | rose over 16 million barrels last week.    2021   203   204   3.2     Inflation (y/y)   4.5%   6.1     PSCE (y/y)   1.0%   1.6      *forecast **nowca*   MPC Meeting Calendar for 2023                                                                                                                                                                                                                                                                                                                                                                                                                                                                                                                                                                                                                                                                                                                                                                                                                                                                                                                                                                                                                                                                                                                                                                                                                                                                                                                                                                                                                                                                                                                                                                                                                                                                                                                                                                                                                                                                                                                                         |
| R2023<br>R186<br>R2030<br>R213<br>R2032<br>R2035<br>R209<br>R2037<br>R2040<br>R214<br>R2044<br>R2048                                                                                                       | 7.55<br>8.45<br>9.97<br>10.37<br>10.59<br>11.10<br>11.15<br>11.36<br>11.55<br>11.42<br>11.62<br>11.50 | lamibian Bonds Current Price 100.00 106.57 90.29 81.95 86.53 85.46 66.67 80.21 81.21 62.77 77.61 77.55                                                      | Chg [bp] 0.00 11.00 13.00 13.50 11.50 15.50 15.50 17.50 19.00 19.00       | NA Bonds<br>GC23<br>GC24<br>GC25<br>GC26<br>GC27<br>GC28<br>GC30<br>GC32<br>GC35<br>GC37<br>GC40<br>GC43<br>GC45<br>GC48<br>GC45<br>GC48         | YTM<br>8.64<br>7.37<br>8.65<br>8.82<br>8.76<br>9.80<br>10.38<br>11.21<br>12.10<br>12.83<br>13.01<br>13.62<br>13.72<br>13.77<br>13.86                 | Premium 0 -108 20 37 31 -17 41 84 96 147 160 200 210 227 236                    | 390  Chg [bp] 7.38 11.00 0.05 11.00 6.06 13.00 -10.20 -5.94 -3.43 9.09 8.56 3.97 5.19 6.11  ytd % BoN                                               | rose over 16 million barrels last week.    2021   203   204   3.2     Inflation (y/y)   4.5%   6.1     PSCE (y/y)   1.0%   1.6     PSCE (y/y)   1.0%   1.6     When the standard of the standa |
| R2023<br>R186<br>R2030<br>R213<br>R2032<br>R2035<br>R209<br>R2037<br>R2040<br>R214<br>R2044<br>R2048<br>IJG Indices and In                                                                                 | 7.55 8.45 9.97 10.37 10.59 11.10 11.15 11.36 11.55 11.42 11.62 11.50                                  | lamibian Bonds Current Price 100.00 106.57 90.29 81.95 86.53 85.46 66.67 80.21 81.21 62.77 77.61 77.55                                                      | Chg [bp] 0.00 11.00 13.00 13.50 11.50 15.00 15.50 19.50 19.50 19.00 19.00 | NA Bonds<br>GC23<br>GC24<br>GC25<br>GC26<br>GC27<br>GC28<br>GC30<br>GC32<br>GC35<br>GC37<br>GC40<br>GC43<br>GC45<br>GC48<br>GC50                 | YTM<br>8.64<br>7.37<br>8.65<br>8.82<br>8.76<br>9.80<br>10.38<br>11.21<br>12.10<br>12.83<br>13.01<br>13.62<br>13.72<br>13.77<br>13.86                 | Premium 0 -108 20 37 31 -17 41 84 96 147 160 200 210 227 236 mtd % 0.299        | Chg [bp] 7.38 11.00 11.00 0.05 11.00 6.06 13.00 -10.20 -5.94 -3.43 9.09 8.56 3.97 5.19 6.11  ytd % BoN 0.906 15 Feb                                 | rose over 16 million barrels last week.    2021   203   204   3.2     Inflation (y/y)   4.5%   6.1     PSCE (y/y)   1.0%   1.6     PSCE (y/y)   1.0%   1.6     MPC Meeting Calendar for 2023   SARB   FOMC   26 Jan   01 Feb                                                                                                                                                                                                                                                                                                                                                                                                                                                                                                                                                                                                                                                                                                                                                                                                                                                                                                                                                                                                                                                                                                                                                                                                                                                                                                                                                                                                                                                                                                                                                                                                                                                                                                                                                                                                                                                                                                   |
| R2023<br>R186<br>R2030<br>R213<br>R2032<br>R2035<br>R209<br>R2037<br>R2040<br>R214<br>R2044<br>R2048<br>JJG Indices and Index<br>UJG Bond Index<br>WIBAR Overnigh                                          | 7.55 8.45 9.97 10.37 10.59 11.10 11.15 11.36 11.55 11.42 11.62 11.50                                  | Ramibian Bonds Current Price 100.00 106.57 90.29 81.95 86.53 85.46 66.67 80.21 81.21 62.77 77.61 77.55                                                      | Chg [bp] 0.00 11.00 13.00 13.50 11.50 15.50 15.50 19.50 17.50 19.00 19.00 | NA Bonds<br>GC23<br>GC24<br>GC25<br>GC26<br>GC27<br>GC28<br>GC30<br>GC32<br>GC35<br>GC37<br>GC40<br>GC43<br>GC43<br>GC43<br>GC45<br>GC48<br>GC50 | YTM<br>8.64<br>7.37<br>8.65<br>8.82<br>8.76<br>9.80<br>10.38<br>11.21<br>12.10<br>12.83<br>13.01<br>13.62<br>13.77<br>13.86<br>d/d %<br>0.02<br>0.23 | Premium 0 -108 20 37 31 -17 41 84 96 147 160 200 210 227 236 mtd % 0.299        | 390  Chg [bp] 7.38 11.00 0.05 11.00 6.06 13.00 -10.20 -5.94 -3.43 9.09 8.56 3.97 5.19 6.11  ytd % BoN 0.906 15 Feb 2.673 19 Apr                     | Tose over 16 million barrels last week.                                                                                                                                                                                                                                                                                                                                                                                                                                                                                                                                                                                                                                                                                                                                                                                                                                                                                                                                                                                                                                                                                                                                                                                                                                                                                                                                                                                                                                                                                                                                                                                                                                                                                                                                                                                                                                                                                                                                                                                                                                                                                        |
| R186 R2030 R213 R2032 R2035 R209 R2037 R2040 R214 R2048  UG Indices and In UG Money Marke UG Bond Index WIBAR Overnigh                                                                                     | 7.55 8.45 9.97 10.37 10.59 11.10 11.15 11.36 11.55 11.42 11.62 11.50                                  | lamibian Bonds Current Price 100.00 106.57 90.29 81.95 86.53 85.46 66.67 80.21 81.21 62.77 77.61 77.55 6 (%) Level 246.382 285.155 6.428 7.556 7.25         | Chg [bp] 0.00 11.00 13.00 13.50 11.50 15.50 15.50 19.50 17.50 19.00 19.00 | NA Bonds<br>GC23<br>GC24<br>GC25<br>GC26<br>GC27<br>GC28<br>GC30<br>GC32<br>GC35<br>GC37<br>GC40<br>GC43<br>GC43<br>GC45<br>GC48<br>GC50         | YTM<br>8.64<br>7.37<br>8.65<br>8.82<br>8.76<br>9.80<br>10.38<br>11.21<br>12.10<br>12.83<br>13.01<br>13.62<br>13.77<br>13.86<br>d/d %<br>0.02<br>0.23 | Premium 0 -108 20 37 31 -17 41 84 96 147 160 200 210 227 236 mtd % 0.299 -0.691 | Chg [bp] 7.38 11.00 11.00 0.05 11.00 6.06 13.00 -10.20 -5.94 -3.43 9.09 8.56 3.97 5.19 6.11  ytd % BoN 0.906 15 Feb 2.673 19 Apr                    | Tose over 16 million barrels last week.                                                                                                                                                                                                                                                                                                                                                                                                                                                                                                                                                                                                                                                                                                                                                                                                                                                                                                                                                                                                                                                                                                                                                                                                                                                                                                                                                                                                                                                                                                                                                                                                                                                                                                                                                                                                                                                                                                                                                                                                                                                                                        |
| R2023<br>R186<br>R2030<br>R213<br>R2032<br>R209<br>R2037<br>R2044<br>R214<br>R2044<br>R2048<br>UG Indices and In                                                                                           | 7.55 8.45 9.97 10.37 10.59 11.10 11.15 11.36 11.55 11.42 11.62 11.50                                  | Ramibian Bonds Current Price 100.00 106.57 90.29 81.95 86.53 85.46 66.67 80.21 81.21 62.77 77.61 77.55  4 (%) Level 246.382 285.155 6.428 7.556 6.725 10.75 | Chg [bp] 0.00 11.00 13.00 13.50 11.50 15.50 15.50 19.50 19.50 19.00 19.00 | NA Bonds<br>GC23<br>GC24<br>GC25<br>GC26<br>GC27<br>GC28<br>GC30<br>GC32<br>GC35<br>GC37<br>GC40<br>GC43<br>GC43<br>GC45<br>GC48<br>GC50         | YTM<br>8.64<br>7.37<br>8.65<br>8.82<br>8.76<br>9.80<br>10.38<br>11.21<br>12.10<br>12.83<br>13.01<br>13.62<br>13.77<br>13.86<br>d/d %<br>0.02<br>0.23 | Premium 0 -108 20 37 31 -17 41 84 96 147 160 200 210 227 236 mtd % 0.299 -0.691 | Chg [bp] 7.38 11.00 11.00 0.05 11.00 6.06 13.00 -10.20 -5.94 -3.43 9.09 8.56 3.97 5.19 6.11  ytd % BoN 0.906 15 Feb 2.673 19 Apr 14 Jun 16 Aug      | #forecast **nowca  MPC Meeting Calendar for 2023  SARB 26 Jan 30 Mar 25 May 20 1 20:  **forecast ***nowca*  **nowca*  **nowca* |
| R2023<br>R186<br>R2030<br>R213<br>R2032<br>R2035<br>R209<br>R2037<br>R2040<br>R214<br>R2044<br>R2048<br>UG Indices and In<br>UG Money Marke<br>UG Bond Index<br>WIBAR Overnigh<br>WIBAR 3m<br>SA Repo Rate | 7.55 8.45 9.97 10.37 10.59 11.10 11.15 11.36 11.42 11.62 11.50  nterest Rates et Index                | lamibian Bonds Current Price 100.00 106.57 90.29 81.95 86.53 85.46 66.67 80.21 81.21 62.77 77.61 77.55 6 (%) Level 246.382 285.155 6.428 7.556 7.25         | Chg [bp] 0.00 11.00 13.00 13.50 11.50 15.50 15.50 19.50 17.50 19.00 19.00 | NA Bonds<br>GC23<br>GC24<br>GC25<br>GC26<br>GC27<br>GC28<br>GC30<br>GC32<br>GC35<br>GC37<br>GC40<br>GC43<br>GC43<br>GC45<br>GC48<br>GC50         | YTM<br>8.64<br>7.37<br>8.65<br>8.82<br>8.76<br>9.80<br>10.38<br>11.21<br>12.10<br>12.83<br>13.01<br>13.62<br>13.77<br>13.86<br>d/d %<br>0.02<br>0.23 | Premium 0 -108 20 37 31 -17 41 84 96 147 160 200 210 227 236 mtd % 0.299 -0.691 | 390  Chg [bp] 7.38 11.00 11.00 0.05 11.00 6.06 13.00 -10.20 -5.94 -3.43 9.09 8.56 3.97 5.19 6.11  ytd % BoN 0.906 2.673 19 Apr 14 Jun 16 Aug 25 Oct | #forecast **nowca  MPC Meeting Calendar for 2023  SARB 26 Jan 30 Mar 25 May 20 1 20:  **forecast ***nowca*  **nowca*  **nowca* |