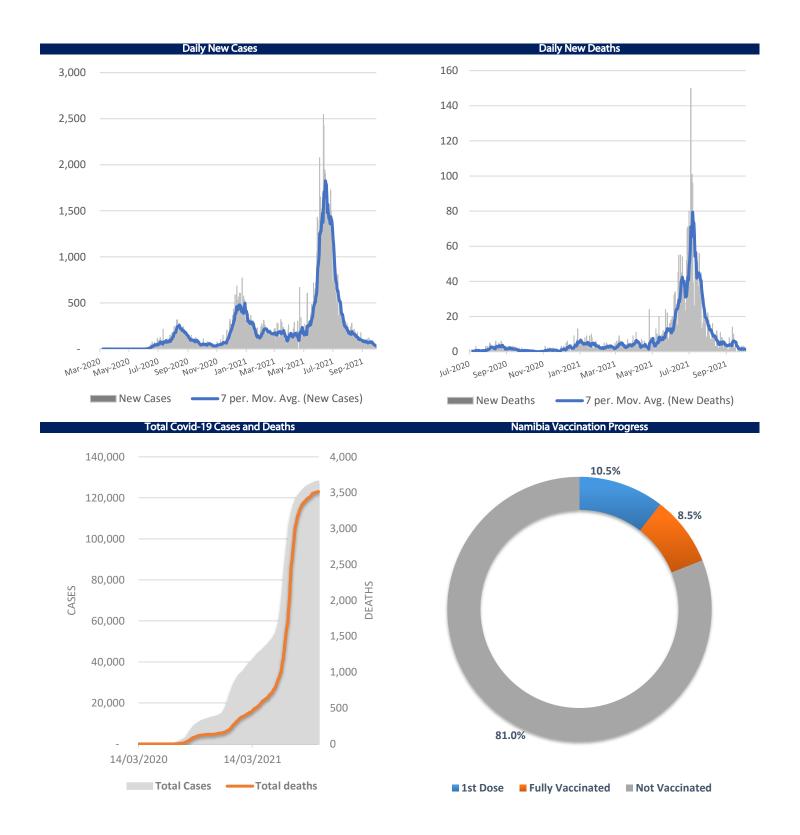

# IJG Daily Bulletin Friday, 15 October 2021

| Local Indicos                                                                                                                                                   |                                                                          |                                                                                                                                         |                                                                   |                                                                                                                                                      |                                                                                                                                       |                                                                                                                                  |                                                                                     | The Day Abead                                                                                                                                                             |                                                                                                                                                                                                                                                                                                                                                                                                                                                                                                                                                                                                                                                                                                                                                                                                                                                                                                                                                                                                                                                                                                                                                                                                                                                                                                                                                                                                                                                                                                                                                                                                                                                                                                                                                                                                                                                                                                                                                                                                                                                                                                                                       |
|-----------------------------------------------------------------------------------------------------------------------------------------------------------------|--------------------------------------------------------------------------|-----------------------------------------------------------------------------------------------------------------------------------------|-------------------------------------------------------------------|------------------------------------------------------------------------------------------------------------------------------------------------------|---------------------------------------------------------------------------------------------------------------------------------------|----------------------------------------------------------------------------------------------------------------------------------|-------------------------------------------------------------------------------------|---------------------------------------------------------------------------------------------------------------------------------------------------------------------------|---------------------------------------------------------------------------------------------------------------------------------------------------------------------------------------------------------------------------------------------------------------------------------------------------------------------------------------------------------------------------------------------------------------------------------------------------------------------------------------------------------------------------------------------------------------------------------------------------------------------------------------------------------------------------------------------------------------------------------------------------------------------------------------------------------------------------------------------------------------------------------------------------------------------------------------------------------------------------------------------------------------------------------------------------------------------------------------------------------------------------------------------------------------------------------------------------------------------------------------------------------------------------------------------------------------------------------------------------------------------------------------------------------------------------------------------------------------------------------------------------------------------------------------------------------------------------------------------------------------------------------------------------------------------------------------------------------------------------------------------------------------------------------------------------------------------------------------------------------------------------------------------------------------------------------------------------------------------------------------------------------------------------------------------------------------------------------------------------------------------------------------|
| Local Indices                                                                                                                                                   | Level                                                                    | Net Change                                                                                                                              | d/d %                                                             | mtd %                                                                                                                                                | ytd %                                                                                                                                 | 52Wk High                                                                                                                        | 52Wk Low                                                                            | The Day Ahead Economic News                                                                                                                                               |                                                                                                                                                                                                                                                                                                                                                                                                                                                                                                                                                                                                                                                                                                                                                                                                                                                                                                                                                                                                                                                                                                                                                                                                                                                                                                                                                                                                                                                                                                                                                                                                                                                                                                                                                                                                                                                                                                                                                                                                                                                                                                                                       |
| NSX Overall                                                                                                                                                     | 1475                                                                     | 18.22                                                                                                                                   | 1.25                                                              | 2.08                                                                                                                                                 | 19.71                                                                                                                                 | 5967                                                                                                                             | 1004                                                                                | US University of Michigan Sentir                                                                                                                                          | ment (Oct P)                                                                                                                                                                                                                                                                                                                                                                                                                                                                                                                                                                                                                                                                                                                                                                                                                                                                                                                                                                                                                                                                                                                                                                                                                                                                                                                                                                                                                                                                                                                                                                                                                                                                                                                                                                                                                                                                                                                                                                                                                                                                                                                          |
| NSX Local                                                                                                                                                       | 466                                                                      | 0.00                                                                                                                                    | 0.00                                                              | 1.30                                                                                                                                                 | 2.12                                                                                                                                  | 468                                                                                                                              | 412                                                                                 | China GDP (Q3)                                                                                                                                                            |                                                                                                                                                                                                                                                                                                                                                                                                                                                                                                                                                                                                                                                                                                                                                                                                                                                                                                                                                                                                                                                                                                                                                                                                                                                                                                                                                                                                                                                                                                                                                                                                                                                                                                                                                                                                                                                                                                                                                                                                                                                                                                                                       |
| JSE ALSI                                                                                                                                                        | 66846                                                                    | 833.39                                                                                                                                  | 1.26                                                              | 3.99                                                                                                                                                 | 12.52                                                                                                                                 | 69814                                                                                                                            | 51226                                                                               | China Retail Sales (Sep)                                                                                                                                                  |                                                                                                                                                                                                                                                                                                                                                                                                                                                                                                                                                                                                                                                                                                                                                                                                                                                                                                                                                                                                                                                                                                                                                                                                                                                                                                                                                                                                                                                                                                                                                                                                                                                                                                                                                                                                                                                                                                                                                                                                                                                                                                                                       |
| JSE Top40                                                                                                                                                       | 60391                                                                    | 874.30                                                                                                                                  | 1.47<br>1.31                                                      | 4.37<br>2.72                                                                                                                                         | 11.05<br>8.09                                                                                                                         | 63969.70                                                                                                                         | 46976.12                                                                            | China Industrial Production (Sep                                                                                                                                          | )                                                                                                                                                                                                                                                                                                                                                                                                                                                                                                                                                                                                                                                                                                                                                                                                                                                                                                                                                                                                                                                                                                                                                                                                                                                                                                                                                                                                                                                                                                                                                                                                                                                                                                                                                                                                                                                                                                                                                                                                                                                                                                                                     |
| JSE INDI<br>JSE FINI                                                                                                                                            | 84200<br>14007                                                           | 1088.65<br>-67.64                                                                                                                       | -0.48                                                             | -4.22                                                                                                                                                | 16.14                                                                                                                                 | 90420<br>14777                                                                                                                   | 72140<br>9395                                                                       | · •                                                                                                                                                                       |                                                                                                                                                                                                                                                                                                                                                                                                                                                                                                                                                                                                                                                                                                                                                                                                                                                                                                                                                                                                                                                                                                                                                                                                                                                                                                                                                                                                                                                                                                                                                                                                                                                                                                                                                                                                                                                                                                                                                                                                                                                                                                                                       |
| JSE RESI                                                                                                                                                        | 64424                                                                    | 1568.35                                                                                                                                 | 2.50                                                              | 10.91                                                                                                                                                | 11.90                                                                                                                                 | 73210                                                                                                                            | 46546                                                                               |                                                                                                                                                                           |                                                                                                                                                                                                                                                                                                                                                                                                                                                                                                                                                                                                                                                                                                                                                                                                                                                                                                                                                                                                                                                                                                                                                                                                                                                                                                                                                                                                                                                                                                                                                                                                                                                                                                                                                                                                                                                                                                                                                                                                                                                                                                                                       |
| ISE Banks                                                                                                                                                       | 8203                                                                     | -25.38                                                                                                                                  | -0.31                                                             | -5.27                                                                                                                                                | 19.77                                                                                                                                 | 8790                                                                                                                             | 5199                                                                                |                                                                                                                                                                           |                                                                                                                                                                                                                                                                                                                                                                                                                                                                                                                                                                                                                                                                                                                                                                                                                                                                                                                                                                                                                                                                                                                                                                                                                                                                                                                                                                                                                                                                                                                                                                                                                                                                                                                                                                                                                                                                                                                                                                                                                                                                                                                                       |
| Global Indices                                                                                                                                                  |                                                                          |                                                                                                                                         |                                                                   |                                                                                                                                                      |                                                                                                                                       |                                                                                                                                  |                                                                                     |                                                                                                                                                                           |                                                                                                                                                                                                                                                                                                                                                                                                                                                                                                                                                                                                                                                                                                                                                                                                                                                                                                                                                                                                                                                                                                                                                                                                                                                                                                                                                                                                                                                                                                                                                                                                                                                                                                                                                                                                                                                                                                                                                                                                                                                                                                                                       |
|                                                                                                                                                                 | Level                                                                    | Net Change                                                                                                                              | d/d %                                                             | mtd %                                                                                                                                                | ytd %                                                                                                                                 | 52Wk High                                                                                                                        | 52Wk Low                                                                            |                                                                                                                                                                           |                                                                                                                                                                                                                                                                                                                                                                                                                                                                                                                                                                                                                                                                                                                                                                                                                                                                                                                                                                                                                                                                                                                                                                                                                                                                                                                                                                                                                                                                                                                                                                                                                                                                                                                                                                                                                                                                                                                                                                                                                                                                                                                                       |
| Dow Jones                                                                                                                                                       | 34913                                                                    | 534.75                                                                                                                                  | 1.56                                                              | 3.16                                                                                                                                                 | 14.07                                                                                                                                 | 35631                                                                                                                            | 26144                                                                               |                                                                                                                                                                           |                                                                                                                                                                                                                                                                                                                                                                                                                                                                                                                                                                                                                                                                                                                                                                                                                                                                                                                                                                                                                                                                                                                                                                                                                                                                                                                                                                                                                                                                                                                                                                                                                                                                                                                                                                                                                                                                                                                                                                                                                                                                                                                                       |
| S&P 500                                                                                                                                                         | 4438<br>14823                                                            | 74.46<br>251.80                                                                                                                         | 1.71<br>1.73                                                      | 3.03<br>2.59                                                                                                                                         | 18.16<br>15.01                                                                                                                        | 4546<br>15403                                                                                                                    | 3234<br>10823                                                                       |                                                                                                                                                                           |                                                                                                                                                                                                                                                                                                                                                                                                                                                                                                                                                                                                                                                                                                                                                                                                                                                                                                                                                                                                                                                                                                                                                                                                                                                                                                                                                                                                                                                                                                                                                                                                                                                                                                                                                                                                                                                                                                                                                                                                                                                                                                                                       |
| NASDAQ<br>JS 30vr Bond                                                                                                                                          | 2.01                                                                     | -0.01                                                                                                                                   | -0.69                                                             | -0.69                                                                                                                                                | 23.46                                                                                                                                 | 2.51                                                                                                                             | 1.46                                                                                |                                                                                                                                                                           |                                                                                                                                                                                                                                                                                                                                                                                                                                                                                                                                                                                                                                                                                                                                                                                                                                                                                                                                                                                                                                                                                                                                                                                                                                                                                                                                                                                                                                                                                                                                                                                                                                                                                                                                                                                                                                                                                                                                                                                                                                                                                                                                       |
| TSE100                                                                                                                                                          | 7208                                                                     | 65.89                                                                                                                                   | 0.92                                                              | 1.71                                                                                                                                                 | 11.57                                                                                                                                 | 7224                                                                                                                             | 5526                                                                                |                                                                                                                                                                           |                                                                                                                                                                                                                                                                                                                                                                                                                                                                                                                                                                                                                                                                                                                                                                                                                                                                                                                                                                                                                                                                                                                                                                                                                                                                                                                                                                                                                                                                                                                                                                                                                                                                                                                                                                                                                                                                                                                                                                                                                                                                                                                                       |
| DAX                                                                                                                                                             | 15463                                                                    | 213.34                                                                                                                                  | 1.40                                                              | 1.32                                                                                                                                                 | 12.71                                                                                                                                 | 16030                                                                                                                            | 11450                                                                               |                                                                                                                                                                           |                                                                                                                                                                                                                                                                                                                                                                                                                                                                                                                                                                                                                                                                                                                                                                                                                                                                                                                                                                                                                                                                                                                                                                                                                                                                                                                                                                                                                                                                                                                                                                                                                                                                                                                                                                                                                                                                                                                                                                                                                                                                                                                                       |
| lang Seng                                                                                                                                                       | 24963                                                                    | -362.50                                                                                                                                 | 0.00                                                              | 1.57                                                                                                                                                 | -8.33                                                                                                                                 | 31183                                                                                                                            | 23681                                                                               |                                                                                                                                                                           |                                                                                                                                                                                                                                                                                                                                                                                                                                                                                                                                                                                                                                                                                                                                                                                                                                                                                                                                                                                                                                                                                                                                                                                                                                                                                                                                                                                                                                                                                                                                                                                                                                                                                                                                                                                                                                                                                                                                                                                                                                                                                                                                       |
| likkei                                                                                                                                                          | 28551                                                                    | 410.65                                                                                                                                  | 1.46                                                              | -1.68                                                                                                                                                | 5.51                                                                                                                                  | 30796                                                                                                                            | 22948                                                                               | NGV Marilant Witness                                                                                                                                                      |                                                                                                                                                                                                                                                                                                                                                                                                                                                                                                                                                                                                                                                                                                                                                                                                                                                                                                                                                                                                                                                                                                                                                                                                                                                                                                                                                                                                                                                                                                                                                                                                                                                                                                                                                                                                                                                                                                                                                                                                                                                                                                                                       |
| Currencies                                                                                                                                                      | Laural                                                                   | Nat Change                                                                                                                              | -1/-10/                                                           |                                                                                                                                                      | 1 O/                                                                                                                                  | 50M/s 1 15 b                                                                                                                     | F2\\\/ -                                                                            | NSX Market Wrap                                                                                                                                                           |                                                                                                                                                                                                                                                                                                                                                                                                                                                                                                                                                                                                                                                                                                                                                                                                                                                                                                                                                                                                                                                                                                                                                                                                                                                                                                                                                                                                                                                                                                                                                                                                                                                                                                                                                                                                                                                                                                                                                                                                                                                                                                                                       |
| iė /i icė                                                                                                                                                       | Level                                                                    | Net Change                                                                                                                              | d/d %                                                             | mtd %                                                                                                                                                | <b>ytd %</b><br>-0.47                                                                                                                 | 52Wk High                                                                                                                        | 52Wk Low                                                                            | N\$26.7m traded on the NSX                                                                                                                                                |                                                                                                                                                                                                                                                                                                                                                                                                                                                                                                                                                                                                                                                                                                                                                                                                                                                                                                                                                                                                                                                                                                                                                                                                                                                                                                                                                                                                                                                                                                                                                                                                                                                                                                                                                                                                                                                                                                                                                                                                                                                                                                                                       |
| N\$/US\$<br>N\$/£                                                                                                                                               | 14.79<br>20.22                                                           | -0.02<br>-0.02                                                                                                                          | -0.13<br>-0.11                                                    | 2.06<br>0.49                                                                                                                                         | -0.47                                                                                                                                 | 16.68<br>21.53                                                                                                                   | 13.41<br>18.95                                                                      | N\$16m worth of Barloworld and                                                                                                                                            |                                                                                                                                                                                                                                                                                                                                                                                                                                                                                                                                                                                                                                                                                                                                                                                                                                                                                                                                                                                                                                                                                                                                                                                                                                                                                                                                                                                                                                                                                                                                                                                                                                                                                                                                                                                                                                                                                                                                                                                                                                                                                                                                       |
| N\$/€                                                                                                                                                           | 17.15                                                                    | -0.02                                                                                                                                   | -0.16                                                             | 1.87                                                                                                                                                 | 4.75                                                                                                                                  | 19.56                                                                                                                            | 16.31                                                                               | of Momentum Metropolit                                                                                                                                                    |                                                                                                                                                                                                                                                                                                                                                                                                                                                                                                                                                                                                                                                                                                                                                                                                                                                                                                                                                                                                                                                                                                                                                                                                                                                                                                                                                                                                                                                                                                                                                                                                                                                                                                                                                                                                                                                                                                                                                                                                                                                                                                                                       |
| N\$/AUD\$                                                                                                                                                       | 10.97                                                                    | 0.04                                                                                                                                    | 0.33                                                              | -0.66                                                                                                                                                | 3.12                                                                                                                                  | 12.02                                                                                                                            | 10.36                                                                               | exchanging hands. On the                                                                                                                                                  |                                                                                                                                                                                                                                                                                                                                                                                                                                                                                                                                                                                                                                                                                                                                                                                                                                                                                                                                                                                                                                                                                                                                                                                                                                                                                                                                                                                                                                                                                                                                                                                                                                                                                                                                                                                                                                                                                                                                                                                                                                                                                                                                       |
| N\$/CAD\$                                                                                                                                                       | 11.95                                                                    | 0.05                                                                                                                                    | 0.42                                                              | -0.61                                                                                                                                                | -3.40                                                                                                                                 | 12.60                                                                                                                            | 11.10                                                                               | N\$456,960 worth of Letshego Ho                                                                                                                                           |                                                                                                                                                                                                                                                                                                                                                                                                                                                                                                                                                                                                                                                                                                                                                                                                                                                                                                                                                                                                                                                                                                                                                                                                                                                                                                                                                                                                                                                                                                                                                                                                                                                                                                                                                                                                                                                                                                                                                                                                                                                                                                                                       |
| JS\$/€                                                                                                                                                          | 1.16                                                                     | 0.00                                                                                                                                    | 0.03                                                              | 0.24                                                                                                                                                 | -4.98                                                                                                                                 | 1.23                                                                                                                             | 1.15                                                                                | traded at market. N\$21.3m v                                                                                                                                              | WOITH OF EIFS                                                                                                                                                                                                                                                                                                                                                                                                                                                                                                                                                                                                                                                                                                                                                                                                                                                                                                                                                                                                                                                                                                                                                                                                                                                                                                                                                                                                                                                                                                                                                                                                                                                                                                                                                                                                                                                                                                                                                                                                                                                                                                                         |
| JS\$/¥<br>Commodities                                                                                                                                           | 113.68                                                                   | 0.43                                                                                                                                    | 0.38                                                              | -2.44                                                                                                                                                | -9.49                                                                                                                                 | 114.08                                                                                                                           | 102.59                                                                              | traded.<br>JSE Market Wrap                                                                                                                                                |                                                                                                                                                                                                                                                                                                                                                                                                                                                                                                                                                                                                                                                                                                                                                                                                                                                                                                                                                                                                                                                                                                                                                                                                                                                                                                                                                                                                                                                                                                                                                                                                                                                                                                                                                                                                                                                                                                                                                                                                                                                                                                                                       |
| commodities                                                                                                                                                     | Level                                                                    | Net Change                                                                                                                              | d/d %                                                             | mtd %                                                                                                                                                | ytd %                                                                                                                                 | 52Wk High                                                                                                                        | 52Wk Low                                                                            | The FTSE/JSE Africa All Share Ind                                                                                                                                         | lex rose 1 3% to                                                                                                                                                                                                                                                                                                                                                                                                                                                                                                                                                                                                                                                                                                                                                                                                                                                                                                                                                                                                                                                                                                                                                                                                                                                                                                                                                                                                                                                                                                                                                                                                                                                                                                                                                                                                                                                                                                                                                                                                                                                                                                                      |
| Brent Crude                                                                                                                                                     | 84.00                                                                    | 0.82                                                                                                                                    | 0.99                                                              | 8.06                                                                                                                                                 | 66.74                                                                                                                                 | 84.66                                                                                                                            | 39.87                                                                               | 66,846.17 as 76 stocks gained, 66                                                                                                                                         |                                                                                                                                                                                                                                                                                                                                                                                                                                                                                                                                                                                                                                                                                                                                                                                                                                                                                                                                                                                                                                                                                                                                                                                                                                                                                                                                                                                                                                                                                                                                                                                                                                                                                                                                                                                                                                                                                                                                                                                                                                                                                                                                       |
| Gold                                                                                                                                                            | 1795.87                                                                  | 2.90                                                                                                                                    | 0.16                                                              | 2.03                                                                                                                                                 | -5.57                                                                                                                                 | 1965.59                                                                                                                          | 1676.89                                                                             | unchanged. Long4Life rose 16                                                                                                                                              |                                                                                                                                                                                                                                                                                                                                                                                                                                                                                                                                                                                                                                                                                                                                                                                                                                                                                                                                                                                                                                                                                                                                                                                                                                                                                                                                                                                                                                                                                                                                                                                                                                                                                                                                                                                                                                                                                                                                                                                                                                                                                                                                       |
| Platinum                                                                                                                                                        | 1059.51                                                                  | 36.38                                                                                                                                   | 3.56                                                              | 9.33                                                                                                                                                 | -1.34                                                                                                                                 | 1339.73                                                                                                                          | 839.75                                                                              | gained 8.2% and Sun Interna                                                                                                                                               |                                                                                                                                                                                                                                                                                                                                                                                                                                                                                                                                                                                                                                                                                                                                                                                                                                                                                                                                                                                                                                                                                                                                                                                                                                                                                                                                                                                                                                                                                                                                                                                                                                                                                                                                                                                                                                                                                                                                                                                                                                                                                                                                       |
| Copper                                                                                                                                                          | 463.15                                                                   | 11.55                                                                                                                                   | 2.56                                                              | 13.16                                                                                                                                                | 31.30                                                                                                                                 | 487.05                                                                                                                           | 305.05                                                                              | 7.4%. Steinhoff International f                                                                                                                                           |                                                                                                                                                                                                                                                                                                                                                                                                                                                                                                                                                                                                                                                                                                                                                                                                                                                                                                                                                                                                                                                                                                                                                                                                                                                                                                                                                                                                                                                                                                                                                                                                                                                                                                                                                                                                                                                                                                                                                                                                                                                                                                                                       |
| Silver<br>Jranium                                                                                                                                               | 23.52<br>44.30                                                           | 0.43<br>0.00                                                                                                                            | 1.85<br>0.00                                                      | 5.83<br>28.03                                                                                                                                        | -11.13<br>15.17                                                                                                                       | 30.10<br>50.80                                                                                                                   | 21.42<br>29.45                                                                      | Group dropped 5.9% and Kard                                                                                                                                               |                                                                                                                                                                                                                                                                                                                                                                                                                                                                                                                                                                                                                                                                                                                                                                                                                                                                                                                                                                                                                                                                                                                                                                                                                                                                                                                                                                                                                                                                                                                                                                                                                                                                                                                                                                                                                                                                                                                                                                                                                                                                                                                                       |
| Palladium                                                                                                                                                       | 2133.50                                                                  | -17.40                                                                                                                                  | -0.81                                                             | 12.30                                                                                                                                                | -12.66                                                                                                                                | 2962.00                                                                                                                          | 1825.50                                                                             | 4.2%.                                                                                                                                                                     | oooo acciiiica                                                                                                                                                                                                                                                                                                                                                                                                                                                                                                                                                                                                                                                                                                                                                                                                                                                                                                                                                                                                                                                                                                                                                                                                                                                                                                                                                                                                                                                                                                                                                                                                                                                                                                                                                                                                                                                                                                                                                                                                                                                                                                                        |
| NSX Local and D                                                                                                                                                 |                                                                          | 171.10                                                                                                                                  | 0.01                                                              | 12.00                                                                                                                                                | 12.00                                                                                                                                 | 2302.00                                                                                                                          | 1025.50                                                                             | International Market Wrap                                                                                                                                                 |                                                                                                                                                                                                                                                                                                                                                                                                                                                                                                                                                                                                                                                                                                                                                                                                                                                                                                                                                                                                                                                                                                                                                                                                                                                                                                                                                                                                                                                                                                                                                                                                                                                                                                                                                                                                                                                                                                                                                                                                                                                                                                                                       |
|                                                                                                                                                                 | Level                                                                    | Last Change                                                                                                                             | Last %                                                            | mtd %                                                                                                                                                | ytd %                                                                                                                                 | 52Wk High                                                                                                                        | 52Wk Low                                                                            | The US 10-year Treasury yield ed                                                                                                                                          | ged up and the                                                                                                                                                                                                                                                                                                                                                                                                                                                                                                                                                                                                                                                                                                                                                                                                                                                                                                                                                                                                                                                                                                                                                                                                                                                                                                                                                                                                                                                                                                                                                                                                                                                                                                                                                                                                                                                                                                                                                                                                                                                                                                                        |
| NE                                                                                                                                                              | 900                                                                      | 0.00                                                                                                                                    | 0.00                                                              | 0.00                                                                                                                                                 | 0.00                                                                                                                                  | 1000                                                                                                                             | 900                                                                                 | dollar was steady. Bitcoin exten                                                                                                                                          |                                                                                                                                                                                                                                                                                                                                                                                                                                                                                                                                                                                                                                                                                                                                                                                                                                                                                                                                                                                                                                                                                                                                                                                                                                                                                                                                                                                                                                                                                                                                                                                                                                                                                                                                                                                                                                                                                                                                                                                                                                                                                                                                       |
| NBS                                                                                                                                                             | 3412                                                                     | 0.00                                                                                                                                    | 0.00                                                              | 0.00                                                                                                                                                 | 2.62                                                                                                                                  | 3451                                                                                                                             | 3000                                                                                | expectations the Securities                                                                                                                                               |                                                                                                                                                                                                                                                                                                                                                                                                                                                                                                                                                                                                                                                                                                                                                                                                                                                                                                                                                                                                                                                                                                                                                                                                                                                                                                                                                                                                                                                                                                                                                                                                                                                                                                                                                                                                                                                                                                                                                                                                                                                                                                                                       |
| NHL                                                                                                                                                             | 180                                                                      | 0.00                                                                                                                                    | 0.00                                                              | 0.00                                                                                                                                                 | 13.21                                                                                                                                 | 180                                                                                                                              | 159                                                                                 | Commission will allow the fi                                                                                                                                              |                                                                                                                                                                                                                                                                                                                                                                                                                                                                                                                                                                                                                                                                                                                                                                                                                                                                                                                                                                                                                                                                                                                                                                                                                                                                                                                                                                                                                                                                                                                                                                                                                                                                                                                                                                                                                                                                                                                                                                                                                                                                                                                                       |
| CGP<br>NB                                                                                                                                                       | 1328<br>2901                                                             | 0.00<br>0.00                                                                                                                            | 0.00                                                              | 3.51<br>3.61                                                                                                                                         | 2.39<br>25.91                                                                                                                         | 1350<br>3051                                                                                                                     | 1000<br>2300                                                                        | futures exchange-traded fund                                                                                                                                              |                                                                                                                                                                                                                                                                                                                                                                                                                                                                                                                                                                                                                                                                                                                                                                                                                                                                                                                                                                                                                                                                                                                                                                                                                                                                                                                                                                                                                                                                                                                                                                                                                                                                                                                                                                                                                                                                                                                                                                                                                                                                                                                                       |
| ORY                                                                                                                                                             | 1135                                                                     | 0.00                                                                                                                                    | 0.00                                                              | -0.35                                                                                                                                                | -18.93                                                                                                                                | 1697                                                                                                                             | 1000                                                                                | major Wall Street banks beat                                                                                                                                              |                                                                                                                                                                                                                                                                                                                                                                                                                                                                                                                                                                                                                                                                                                                                                                                                                                                                                                                                                                                                                                                                                                                                                                                                                                                                                                                                                                                                                                                                                                                                                                                                                                                                                                                                                                                                                                                                                                                                                                                                                                                                                                                                       |
| NAM                                                                                                                                                             | 66                                                                       | 0.00                                                                                                                                    | 0.00                                                              | 0.00                                                                                                                                                 | 6.45                                                                                                                                  | 66                                                                                                                               | 62                                                                                  | producer prices advanced at th                                                                                                                                            |                                                                                                                                                                                                                                                                                                                                                                                                                                                                                                                                                                                                                                                                                                                                                                                                                                                                                                                                                                                                                                                                                                                                                                                                                                                                                                                                                                                                                                                                                                                                                                                                                                                                                                                                                                                                                                                                                                                                                                                                                                                                                                                                       |
| PNH                                                                                                                                                             | 1200                                                                     | 0.00                                                                                                                                    | 0.00                                                              | 0.00                                                                                                                                                 | 4.44                                                                                                                                  | 1215                                                                                                                             | 1125                                                                                | this year and initial jobless claim                                                                                                                                       | ns fell, boosting                                                                                                                                                                                                                                                                                                                                                                                                                                                                                                                                                                                                                                                                                                                                                                                                                                                                                                                                                                                                                                                                                                                                                                                                                                                                                                                                                                                                                                                                                                                                                                                                                                                                                                                                                                                                                                                                                                                                                                                                                                                                                                                     |
| SILP                                                                                                                                                            | 12790                                                                    | 0.00                                                                                                                                    | 0.00                                                              | 0.00                                                                                                                                                 | 0.00                                                                                                                                  | 12790                                                                                                                            | 12790                                                                               | sentiment. China is easing m                                                                                                                                              |                                                                                                                                                                                                                                                                                                                                                                                                                                                                                                                                                                                                                                                                                                                                                                                                                                                                                                                                                                                                                                                                                                                                                                                                                                                                                                                                                                                                                                                                                                                                                                                                                                                                                                                                                                                                                                                                                                                                                                                                                                                                                                                                       |
| SNO<br>LHN                                                                                                                                                      | 645<br>200                                                               | 0.00<br>0.00                                                                                                                            | 0.00                                                              | 31.01<br>0.00                                                                                                                                        | 31.01<br>-24.81                                                                                                                       | 845<br>266                                                                                                                       | 645<br>145                                                                          | amid growing concern about o                                                                                                                                              | contagion from                                                                                                                                                                                                                                                                                                                                                                                                                                                                                                                                                                                                                                                                                                                                                                                                                                                                                                                                                                                                                                                                                                                                                                                                                                                                                                                                                                                                                                                                                                                                                                                                                                                                                                                                                                                                                                                                                                                                                                                                                                                                                                                        |
| .niv<br>DYL                                                                                                                                                     | 1252                                                                     | 68.00                                                                                                                                   | 5.74                                                              | 23.47                                                                                                                                                | 138.48                                                                                                                                | 1444                                                                                                                             | 341                                                                                 | the China Evergrande Group of                                                                                                                                             | debt crisis. The                                                                                                                                                                                                                                                                                                                                                                                                                                                                                                                                                                                                                                                                                                                                                                                                                                                                                                                                                                                                                                                                                                                                                                                                                                                                                                                                                                                                                                                                                                                                                                                                                                                                                                                                                                                                                                                                                                                                                                                                                                                                                                                      |
| SY                                                                                                                                                              | 1323                                                                     | 172.00                                                                                                                                  | 14.94                                                             | 29.33                                                                                                                                                | 271.63                                                                                                                                | 1440                                                                                                                             | 156                                                                                 | nation's central bank added en                                                                                                                                            |                                                                                                                                                                                                                                                                                                                                                                                                                                                                                                                                                                                                                                                                                                                                                                                                                                                                                                                                                                                                                                                                                                                                                                                                                                                                                                                                                                                                                                                                                                                                                                                                                                                                                                                                                                                                                                                                                                                                                                                                                                                                                                                                       |
| MEY                                                                                                                                                             | 601                                                                      | -2.00                                                                                                                                   | -0.33                                                             | 2.91                                                                                                                                                 | 243.43                                                                                                                                | 769                                                                                                                              | 94                                                                                  | term funds to keep financial-sys                                                                                                                                          | tem liquidity at                                                                                                                                                                                                                                                                                                                                                                                                                                                                                                                                                                                                                                                                                                                                                                                                                                                                                                                                                                                                                                                                                                                                                                                                                                                                                                                                                                                                                                                                                                                                                                                                                                                                                                                                                                                                                                                                                                                                                                                                                                                                                                                      |
|                                                                                                                                                                 | - CA - N                                                                 |                                                                                                                                         |                                                                   |                                                                                                                                                      |                                                                                                                                       |                                                                                                                                  |                                                                                     | existing levels.                                                                                                                                                          |                                                                                                                                                                                                                                                                                                                                                                                                                                                                                                                                                                                                                                                                                                                                                                                                                                                                                                                                                                                                                                                                                                                                                                                                                                                                                                                                                                                                                                                                                                                                                                                                                                                                                                                                                                                                                                                                                                                                                                                                                                                                                                                                       |
| A Rondo                                                                                                                                                         |                                                                          | amibian Bonds                                                                                                                           |                                                                   | NA Decid                                                                                                                                             |                                                                                                                                       |                                                                                                                                  |                                                                                     |                                                                                                                                                                           |                                                                                                                                                                                                                                                                                                                                                                                                                                                                                                                                                                                                                                                                                                                                                                                                                                                                                                                                                                                                                                                                                                                                                                                                                                                                                                                                                                                                                                                                                                                                                                                                                                                                                                                                                                                                                                                                                                                                                                                                                                                                                                                                       |
| SA Bonds                                                                                                                                                        |                                                                          | Turrent Drice                                                                                                                           | Chaibei                                                           |                                                                                                                                                      | VTAA                                                                                                                                  | Dramium                                                                                                                          | Cha [ha]                                                                            | 2010                                                                                                                                                                      | 2020 2021                                                                                                                                                                                                                                                                                                                                                                                                                                                                                                                                                                                                                                                                                                                                                                                                                                                                                                                                                                                                                                                                                                                                                                                                                                                                                                                                                                                                                                                                                                                                                                                                                                                                                                                                                                                                                                                                                                                                                                                                                                                                                                                             |
| K/U/K                                                                                                                                                           |                                                                          |                                                                                                                                         | Chg [bp]                                                          | NA Bonds<br>GC21                                                                                                                                     | YTM<br>3.88                                                                                                                           | Premium                                                                                                                          | Chg [bp]<br>-0.12                                                                   | 2019<br>GDP (v/v) -1 6% -8                                                                                                                                                |                                                                                                                                                                                                                                                                                                                                                                                                                                                                                                                                                                                                                                                                                                                                                                                                                                                                                                                                                                                                                                                                                                                                                                                                                                                                                                                                                                                                                                                                                                                                                                                                                                                                                                                                                                                                                                                                                                                                                                                                                                                                                                                                       |
|                                                                                                                                                                 | 5.32<br>7.85                                                             | 103.16<br>111.08                                                                                                                        | Chg [bp]<br>1.50<br>5.50                                          | GC21<br>GC22                                                                                                                                         | <b>YTM</b> 3.88 4.57                                                                                                                  | Premium<br>0<br>0                                                                                                                | <b>Chg [bp]</b><br>-0.12<br>-0.78                                                   | GDP (y/y) -1.6% -8                                                                                                                                                        | 3.0% 2.7%*                                                                                                                                                                                                                                                                                                                                                                                                                                                                                                                                                                                                                                                                                                                                                                                                                                                                                                                                                                                                                                                                                                                                                                                                                                                                                                                                                                                                                                                                                                                                                                                                                                                                                                                                                                                                                                                                                                                                                                                                                                                                                                                            |
| R186<br>R2030                                                                                                                                                   | 5.32<br>7.85<br>9.43                                                     | 103.16<br>111.08<br>91.89                                                                                                               | 1.50<br>5.50<br>5.50                                              | GC21<br>GC22<br>GC23                                                                                                                                 | 3.88<br>4.57<br>6.13                                                                                                                  | 0<br>0<br>81                                                                                                                     | -0.12<br>-0.78<br>1.50                                                              | GDP (y/y) -1.6% -8<br>Inflation (y/y) 2.6%<br>PSCE (y/y) 6.9%                                                                                                             | 3.0% 2.7%*<br>2.4% 3.7%*                                                                                                                                                                                                                                                                                                                                                                                                                                                                                                                                                                                                                                                                                                                                                                                                                                                                                                                                                                                                                                                                                                                                                                                                                                                                                                                                                                                                                                                                                                                                                                                                                                                                                                                                                                                                                                                                                                                                                                                                                                                                                                              |
| R186<br>R2030<br>R213                                                                                                                                           | 5.32<br>7.85<br>9.43<br>9.77                                             | 103.16<br>111.08<br>91.89<br>83.27                                                                                                      | 1.50<br>5.50<br>5.50<br>6.00                                      | GC21<br>GC22<br>GC23<br>GC24                                                                                                                         | 3.88<br>4.57<br>6.13<br>7.40                                                                                                          | 0<br>0<br>81<br>-45                                                                                                              | -0.12<br>-0.78<br>1.50<br>5.50                                                      | GDP (y/y) -1.6% -8<br>Inflation (y/y) 2.6%<br>PSCE (y/y) 6.9%<br>M2 (y/y) 10.5%                                                                                           | 3.0% 2.7%*<br>2.4% 3.7%*                                                                                                                                                                                                                                                                                                                                                                                                                                                                                                                                                                                                                                                                                                                                                                                                                                                                                                                                                                                                                                                                                                                                                                                                                                                                                                                                                                                                                                                                                                                                                                                                                                                                                                                                                                                                                                                                                                                                                                                                                                                                                                              |
| R186<br>R2030<br>R213<br>R209                                                                                                                                   | 5.32<br>7.85<br>9.43<br>9.77<br>10.48                                    | 103.16<br>111.08<br>91.89<br>83.27<br>68.86                                                                                             | 1.50<br>5.50<br>5.50<br>6.00<br>5.50                              | GC21<br>GC22<br>GC23<br>GC24<br>GC25                                                                                                                 | 3.88<br>4.57<br>6.13<br>7.40<br>7.63                                                                                                  | 0<br>0<br>81<br>-45<br>-22                                                                                                       | -0.12<br>-0.78<br>1.50<br>5.50<br>5.50                                              | GDP (y/y) -1.6% -8<br>Inflation (y/y) 2.6%<br>PSCE (y/y) 6.9%                                                                                                             | 3.0% 2.7%*<br>2.4% 3.7%*                                                                                                                                                                                                                                                                                                                                                                                                                                                                                                                                                                                                                                                                                                                                                                                                                                                                                                                                                                                                                                                                                                                                                                                                                                                                                                                                                                                                                                                                                                                                                                                                                                                                                                                                                                                                                                                                                                                                                                                                                                                                                                              |
| R186<br>R2030<br>R213<br>R209<br>R2037                                                                                                                          | 5.32<br>7.85<br>9.43<br>9.77<br>10.48<br>10.71                           | 103.16<br>111.08<br>91.89<br>83.27<br>68.86<br>83.54                                                                                    | 1.50<br>5.50<br>5.50<br>6.00<br>5.50<br>6.00                      | GC21<br>GC22<br>GC23<br>GC24<br>GC25<br>GC26                                                                                                         | 3.88<br>4.57<br>6.13<br>7.40<br>7.63<br>8.35                                                                                          | 0<br>0<br>81<br>-45<br>-22<br>50                                                                                                 | -0.12<br>-0.78<br>1.50<br>5.50<br>5.50<br>5.50                                      | GDP (y/y) -1.6% -8<br>Inflation (y/y) 2.6%<br>PSCE (y/y) 6.9%<br>M2 (y/y) 10.5%                                                                                           | 3.0% 2.7%*<br>2.4% 3.7%*                                                                                                                                                                                                                                                                                                                                                                                                                                                                                                                                                                                                                                                                                                                                                                                                                                                                                                                                                                                                                                                                                                                                                                                                                                                                                                                                                                                                                                                                                                                                                                                                                                                                                                                                                                                                                                                                                                                                                                                                                                                                                                              |
| R186<br>R2030<br>R213<br>R209<br>R2037<br>R214                                                                                                                  | 5.32<br>7.85<br>9.43<br>9.77<br>10.48<br>10.71<br>9.77                   | 103.16<br>111.08<br>91.89<br>83.27<br>68.86<br>83.54<br>83.27                                                                           | 1.50<br>5.50<br>5.50<br>6.00<br>5.50<br>6.00<br>6.00              | GC21<br>GC22<br>GC23<br>GC24<br>GC25<br>GC26<br>GC27                                                                                                 | 3.88<br>4.57<br>6.13<br>7.40<br>7.63<br>8.35<br>8.60                                                                                  | 0<br>0<br>81<br>-45<br>-22<br>50<br>75                                                                                           | -0.12<br>-0.78<br>1.50<br>5.50<br>5.50<br>5.50<br>5.50                              | GDP (y/y) -1.6% -8<br>Inflation (y/y) 2.6%<br>PSCE (y/y) 6.9%<br>M2 (y/y) 10.5%                                                                                           | 3.0% 2.7%*<br>2.4% 3.7%*                                                                                                                                                                                                                                                                                                                                                                                                                                                                                                                                                                                                                                                                                                                                                                                                                                                                                                                                                                                                                                                                                                                                                                                                                                                                                                                                                                                                                                                                                                                                                                                                                                                                                                                                                                                                                                                                                                                                                                                                                                                                                                              |
| R186<br>R2030<br>R213<br>R209<br>R2037<br>R214<br>R2044                                                                                                         | 5.32<br>7.85<br>9.43<br>9.77<br>10.48<br>10.71                           | 103.16<br>111.08<br>91.89<br>83.27<br>68.86<br>83.54                                                                                    | 1.50<br>5.50<br>5.50<br>6.00<br>5.50<br>6.00                      | GC21<br>GC22<br>GC23<br>GC24<br>GC25<br>GC26<br>GC27<br>GC30                                                                                         | 3.88<br>4.57<br>6.13<br>7.40<br>7.63<br>8.35                                                                                          | 0<br>0<br>81<br>-45<br>-22<br>50                                                                                                 | -0.12<br>-0.78<br>1.50<br>5.50<br>5.50<br>5.50                                      | GDP (y/y) -1.6% -8<br>Inflation (y/y) 2.6%<br>PSCE (y/y) 6.9%<br>M2 (y/y) 10.5%                                                                                           | 3.0% 2.7%*<br>2.4% 3.7%*                                                                                                                                                                                                                                                                                                                                                                                                                                                                                                                                                                                                                                                                                                                                                                                                                                                                                                                                                                                                                                                                                                                                                                                                                                                                                                                                                                                                                                                                                                                                                                                                                                                                                                                                                                                                                                                                                                                                                                                                                                                                                                              |
| R186<br>R2030<br>R213<br>R209<br>R2037<br>R214<br>R2044                                                                                                         | 5.32<br>7.85<br>9.43<br>9.77<br>10.48<br>10.71<br>9.77<br>10.85          | 103.16<br>111.08<br>91.89<br>83.27<br>68.86<br>83.54<br>83.27<br>82.44                                                                  | 1.50<br>5.50<br>5.50<br>6.00<br>5.50<br>6.00<br>6.00<br>6.00      | GC21<br>GC22<br>GC23<br>GC24<br>GC25<br>GC26<br>GC27<br>GC30<br>GC32<br>GC32<br>GC35                                                                 | 3.88<br>4.57<br>6.13<br>7.40<br>7.63<br>8.35<br>8.60<br>10.26<br>10.80<br>11.83                                                       | 0<br>0<br>81<br>-45<br>-22<br>50<br>75<br>83<br>103                                                                              | -0.12<br>-0.78<br>1.50<br>5.50<br>5.50<br>5.50<br>5.50<br>5.50                      | GDP (y/y) -1.6% -8<br>Inflation (y/y) 2.6%<br>PSCE (y/y) 6.9%<br>M2 (y/y) 10.5%                                                                                           | 3.0% 2.7%*<br>2.4% 3.7%*                                                                                                                                                                                                                                                                                                                                                                                                                                                                                                                                                                                                                                                                                                                                                                                                                                                                                                                                                                                                                                                                                                                                                                                                                                                                                                                                                                                                                                                                                                                                                                                                                                                                                                                                                                                                                                                                                                                                                                                                                                                                                                              |
| R186<br>R2030<br>R213<br>R209<br>R2037<br>R214<br>R2044                                                                                                         | 5.32<br>7.85<br>9.43<br>9.77<br>10.48<br>10.71<br>9.77<br>10.85          | 103.16<br>111.08<br>91.89<br>83.27<br>68.86<br>83.54<br>83.27<br>82.44                                                                  | 1.50<br>5.50<br>5.50<br>6.00<br>5.50<br>6.00<br>6.00<br>6.00      | GC21<br>GC22<br>GC23<br>GC24<br>GC25<br>GC26<br>GC27<br>GC30<br>GC32<br>GC32<br>GC35<br>GC37                                                         | 3.88<br>4.57<br>6.13<br>7.40<br>7.63<br>8.35<br>8.60<br>10.26<br>10.80<br>11.83<br>12.45                                              | 0<br>0<br>81<br>-45<br>-22<br>50<br>75<br>83<br>103<br>135                                                                       | -0.12<br>-0.78<br>1.50<br>5.50<br>5.50<br>5.50<br>5.50<br>6.00                      | GDP (y/y) -1.6% -8<br>Inflation (y/y) 2.6%<br>PSCE (y/y) 6.9%<br>M2 (y/y) 10.5%                                                                                           | 3.0% 2.7%*<br>2.4% 3.7%*                                                                                                                                                                                                                                                                                                                                                                                                                                                                                                                                                                                                                                                                                                                                                                                                                                                                                                                                                                                                                                                                                                                                                                                                                                                                                                                                                                                                                                                                                                                                                                                                                                                                                                                                                                                                                                                                                                                                                                                                                                                                                                              |
| R186<br>R2030<br>R213<br>R209<br>R2037<br>R214<br>R2044                                                                                                         | 5.32<br>7.85<br>9.43<br>9.77<br>10.48<br>10.71<br>9.77<br>10.85          | 103.16<br>111.08<br>91.89<br>83.27<br>68.86<br>83.54<br>83.27<br>82.44                                                                  | 1.50<br>5.50<br>5.50<br>6.00<br>5.50<br>6.00<br>6.00<br>6.00      | GC21<br>GC22<br>GC23<br>GC24<br>GC25<br>GC26<br>GC27<br>GC30<br>GC32<br>GC35<br>GC37<br>GC37                                                         | 3.88<br>4.57<br>6.13<br>7.40<br>7.63<br>8.35<br>8.60<br>10.26<br>10.80<br>11.83<br>12.45<br>13.33                                     | 0<br>0<br>81<br>-45<br>-22<br>50<br>75<br>83<br>103<br>135<br>174<br>251                                                         | -0.12<br>-0.78<br>1.50<br>5.50<br>5.50<br>5.50<br>5.50<br>6.00<br>6.00              | GDP (y/y) -1.6% -8<br>Inflation (y/y) 2.6%<br>PSCE (y/y) 6.9%<br>M2 (y/y) 10.5%                                                                                           | 3.0% 2.7%*<br>2.4% 3.7%*                                                                                                                                                                                                                                                                                                                                                                                                                                                                                                                                                                                                                                                                                                                                                                                                                                                                                                                                                                                                                                                                                                                                                                                                                                                                                                                                                                                                                                                                                                                                                                                                                                                                                                                                                                                                                                                                                                                                                                                                                                                                                                              |
| 1186<br>12030<br>1213<br>1209<br>12037<br>1214<br>12044                                                                                                         | 5.32<br>7.85<br>9.43<br>9.77<br>10.48<br>10.71<br>9.77<br>10.85          | 103.16<br>111.08<br>91.89<br>83.27<br>68.86<br>83.54<br>83.27<br>82.44                                                                  | 1.50<br>5.50<br>5.50<br>6.00<br>5.50<br>6.00<br>6.00<br>6.00      | GC21<br>GC22<br>GC23<br>GC24<br>GC25<br>GC26<br>GC27<br>GC30<br>GC32<br>GC35<br>GC37<br>GC40<br>GC40<br>GC40                                         | 3.88<br>4.57<br>6.13<br>7.40<br>7.63<br>8.35<br>8.60<br>10.26<br>10.80<br>11.83<br>12.45<br>13.33<br>13.40                            | 0<br>0<br>81<br>-45<br>-22<br>50<br>75<br>83<br>103<br>135<br>174<br>251                                                         | -0.12<br>-0.78<br>1.50<br>5.50<br>5.50<br>5.50<br>5.50<br>6.00<br>6.00<br>6.00      | GDP (y/y) -1.6% -8<br>Inflation (y/y) 2.6%<br>PSCE (y/y) 6.9%<br>M2 (y/y) 10.5%                                                                                           | 3.0% 2.7%*<br>2.4% 3.7%*                                                                                                                                                                                                                                                                                                                                                                                                                                                                                                                                                                                                                                                                                                                                                                                                                                                                                                                                                                                                                                                                                                                                                                                                                                                                                                                                                                                                                                                                                                                                                                                                                                                                                                                                                                                                                                                                                                                                                                                                                                                                                                              |
| R186<br>R2030<br>R213<br>R209<br>R2037<br>R214<br>R2044                                                                                                         | 5.32<br>7.85<br>9.43<br>9.77<br>10.48<br>10.71<br>9.77<br>10.85          | 103.16<br>111.08<br>91.89<br>83.27<br>68.86<br>83.54<br>83.27<br>82.44                                                                  | 1.50<br>5.50<br>5.50<br>6.00<br>5.50<br>6.00<br>6.00<br>6.00      | GC21<br>GC22<br>GC23<br>GC24<br>GC25<br>GC26<br>GC27<br>GC30<br>GC32<br>GC35<br>GC37<br>GC40<br>GC43<br>GC43<br>GC43                                 | 3.88<br>4.57<br>6.13<br>7.40<br>7.63<br>8.35<br>8.60<br>10.26<br>10.80<br>11.83<br>12.45<br>13.33<br>13.40                            | 0<br>0<br>81<br>-45<br>-22<br>50<br>75<br>83<br>103<br>135<br>174<br>251<br>255                                                  | -0.12<br>-0.78<br>1.50<br>5.50<br>5.50<br>5.50<br>5.50<br>6.00<br>6.00<br>6.00<br>6 | GDP (y/y) -1.6% -8<br>Inflation (y/y) 2.6%<br>PSCE (y/y) 6.9%<br>M2 (y/y) 10.5%                                                                                           | 3.0% 2.7%*<br>2.4% 3.7%*                                                                                                                                                                                                                                                                                                                                                                                                                                                                                                                                                                                                                                                                                                                                                                                                                                                                                                                                                                                                                                                                                                                                                                                                                                                                                                                                                                                                                                                                                                                                                                                                                                                                                                                                                                                                                                                                                                                                                                                                                                                                                                              |
| R186<br>R2030<br>R213<br>R209<br>R2037<br>R214<br>R2044                                                                                                         | 5.32<br>7.85<br>9.43<br>9.77<br>10.48<br>10.71<br>9.77<br>10.85          | 103.16<br>111.08<br>91.89<br>83.27<br>68.86<br>83.54<br>83.27<br>82.44                                                                  | 1.50<br>5.50<br>5.50<br>6.00<br>5.50<br>6.00<br>6.00<br>6.00      | GC21<br>GC22<br>GC23<br>GC24<br>GC25<br>GC26<br>GC27<br>GC30<br>GC32<br>GC35<br>GC37<br>GC40<br>GC40<br>GC40                                         | 3.88<br>4.57<br>6.13<br>7.40<br>7.63<br>8.35<br>8.60<br>10.26<br>10.80<br>11.83<br>12.45<br>13.33<br>13.40                            | 0<br>0<br>81<br>-45<br>-22<br>50<br>75<br>83<br>103<br>135<br>174<br>251                                                         | -0.12<br>-0.78<br>1.50<br>5.50<br>5.50<br>5.50<br>5.50<br>6.00<br>6.00<br>6.00      | GDP (y/y) -1.6% -8 Inflation (y/y) 2.6% PSCE (y/y) 6.9% M2 (y/y) 10.5% IJG BCI 49.9                                                                                       | 3.0% 2.7%*<br>2.4% 3.7%*<br>1.6% 1.6%                                                                                                                                                                                                                                                                                                                                                                                                                                                                                                                                                                                                                                                                                                                                                                                                                                                                                                                                                                                                                                                                                                                                                                                                                                                                                                                                                                                                                                                                                                                                                                                                                                                                                                                                                                                                                                                                                                                                                                                                                                                                                                 |
| 1186<br>12030<br>1213<br>1209<br>12037<br>1214<br>12044                                                                                                         | 5.32<br>7.85<br>9.43<br>9.77<br>10.48<br>10.71<br>9.77<br>10.85<br>10.79 | 103.16<br>111.08<br>91.89<br>83.27<br>68.86<br>83.54<br>83.27<br>82.44<br>82.26                                                         | 1.50<br>5.50<br>5.50<br>6.00<br>5.50<br>6.00<br>6.00<br>6.00      | GC21<br>GC22<br>GC23<br>GC24<br>GC25<br>GC26<br>GC27<br>GC30<br>GC32<br>GC35<br>GC37<br>GC40<br>GC43<br>GC45<br>GC45<br>GC45                         | 3.88<br>4.57<br>6.13<br>7.40<br>7.63<br>8.35<br>8.60<br>10.26<br>10.80<br>11.83<br>12.45<br>13.33<br>13.40<br>13.45<br>13.54          | 0<br>0<br>81<br>-45<br>-22<br>50<br>75<br>83<br>103<br>135<br>174<br>251<br>255<br>260<br>275                                    | -0.12<br>-0.78<br>1.50<br>5.50<br>5.50<br>5.50<br>5.50<br>6.00<br>6.00<br>6.00<br>6 | GDP (y/y) -1.6% -8 Inflation (y/y) 2.6% PSCE (y/y) 6.9% M2 (y/y) 10.5% IJG BCI 49.9  *foreca MPC Meeting Calendar for 2021                                                | 3.0% 2.7%*<br>2.4% 3.7%*<br>1.6% 1.6%                                                                                                                                                                                                                                                                                                                                                                                                                                                                                                                                                                                                                                                                                                                                                                                                                                                                                                                                                                                                                                                                                                                                                                                                                                                                                                                                                                                                                                                                                                                                                                                                                                                                                                                                                                                                                                                                                                                                                                                                                                                                                                 |
| R186<br>12030<br>1213<br>1209<br>12037<br>1214<br>12044<br>12048                                                                                                | 5.32<br>7.85<br>9.43<br>9.77<br>10.48<br>10.71<br>9.77<br>10.85<br>10.79 | 103.16<br>111.08<br>91.89<br>83.27<br>68.86<br>83.54<br>83.27<br>82.44<br>82.26                                                         | 1.50<br>5.50<br>5.50<br>6.00<br>5.50<br>6.00<br>6.00<br>6.00<br>6 | GC21<br>GC22<br>GC23<br>GC24<br>GC25<br>GC26<br>GC27<br>GC30<br>GC32<br>GC35<br>GC37<br>GC40<br>GC43<br>GC43<br>GC48<br>GC45<br>GC48                 | 3.88<br>4.57<br>6.13<br>7.40<br>7.63<br>8.35<br>8.60<br>10.26<br>10.80<br>11.83<br>12.45<br>13.33<br>13.40<br>13.45<br>13.54<br>13.71 | 0<br>0<br>81<br>-45<br>-22<br>50<br>75<br>83<br>103<br>135<br>174<br>251<br>255<br>260<br>275<br>292                             | -0.12<br>-0.78<br>1.50<br>5.50<br>5.50<br>5.50<br>5.50<br>6.00<br>6.00<br>6.00<br>6 | GDP (y/y) -1.6% -8 Inflation (y/y) 2.6% PSCE (y/y) 6.9% M2 (y/y) 10.5% IJG BCI 49.9  *foreca MPC Meeting Calendar for 2021 SARB                                           | 3.0% 2.7%*<br>2.4% 3.7%*<br>1.6% 1.6%                                                                                                                                                                                                                                                                                                                                                                                                                                                                                                                                                                                                                                                                                                                                                                                                                                                                                                                                                                                                                                                                                                                                                                                                                                                                                                                                                                                                                                                                                                                                                                                                                                                                                                                                                                                                                                                                                                                                                                                                                                                                                                 |
| R186<br>12030<br>1213<br>1229<br>12037<br>1214<br>12044<br>12048<br>JG Indices and I                                                                            | 5.32<br>7.85<br>9.43<br>9.77<br>10.48<br>10.71<br>9.77<br>10.85<br>10.79 | 103.16<br>111.08<br>91.89<br>83.27<br>68.86<br>83.54<br>83.27<br>82.44<br>82.26                                                         | 1.50<br>5.50<br>5.50<br>6.00<br>5.50<br>6.00<br>6.00<br>6.00<br>6 | GC21<br>GC22<br>GC23<br>GC24<br>GC25<br>GC26<br>GC27<br>GC30<br>GC32<br>GC35<br>GC37<br>GC40<br>GC43<br>GC45<br>GC45<br>GC45<br>GC48<br>GC50         | 3.88<br>4.57<br>6.13<br>7.40<br>7.63<br>8.35<br>8.60<br>10.26<br>10.80<br>11.83<br>12.45<br>13.33<br>13.40<br>13.45<br>13.54<br>13.71 | 0<br>0<br>81<br>-45<br>-22<br>50<br>75<br>83<br>103<br>135<br>174<br>251<br>255<br>260<br>275<br>292                             | -0.12<br>-0.78<br>1.50<br>5.50<br>5.50<br>5.50<br>5.50<br>6.00<br>6.00<br>6.00<br>6 | GDP (y/y) -1.6% -8 Inflation (y/y) 2.6% PSCE (y/y) 6.9% M2 (y/y) 10.5% IJG BCI 49.9  *foreca MPC Meeting Calendar for 2021 SARB 21 Jan                                    | 3.0% 2.7%*<br>2.4% 3.7%*<br>1.6% 1.6%<br>1.6%                                                                                                                                                                                                                                                                                                                                                                                                                                                                                                                                                                                                                                                                                                                                                                                                                                                                                                                                                                                                                                                                                                                                                                                                                                                                                                                                                                                                                                                                                                                                                                                                                                                                                                                                                                                                                                                                                                                                                                                                                                                                                         |
| R186<br>12030<br>1213<br>1209<br>12037<br>1214<br>12044<br>R2048<br>JG Indices and I                                                                            | 5.32<br>7.85<br>9.43<br>9.77<br>10.48<br>10.71<br>9.77<br>10.85<br>10.79 | 103.16<br>111.08<br>91.89<br>83.27<br>68.86<br>83.54<br>83.27<br>82.44<br>82.26                                                         | 1.50<br>5.50<br>5.50<br>6.00<br>5.50<br>6.00<br>6.00<br>6.00<br>6 | GC21<br>GC22<br>GC23<br>GC24<br>GC25<br>GC26<br>GC27<br>GC30<br>GC32<br>GC35<br>GC37<br>GC40<br>GC43<br>GC45<br>GC45<br>GC45<br>GC45<br>GC48<br>GC50 | 3.88<br>4.57<br>6.13<br>7.40<br>7.63<br>8.35<br>8.60<br>10.26<br>10.80<br>11.83<br>12.45<br>13.33<br>13.40<br>13.45<br>13.54<br>13.71 | 0<br>0<br>81<br>-45<br>-22<br>50<br>75<br>83<br>103<br>135<br>174<br>251<br>255<br>260<br>275<br>292                             | -0.12<br>-0.78<br>1.50<br>5.50<br>5.50<br>5.50<br>5.50<br>6.00<br>6.00<br>6.00<br>6 | GDP (y/y) -1.6% -8 Inflation (y/y) 2.6% PSCE (y/y) 6.9% M2 (y/y) 10.5% IJG BCI 49.9  *foreca  MPC Meeting Calendar for 2021  SARB 21 Jan 25 Mar                           | 8.0% 2.7%*<br>2.4% 3.7%*<br>1.6% 1.6%<br>sst **nowcast<br>FOMC<br>27 Jan<br>17 Mar                                                                                                                                                                                                                                                                                                                                                                                                                                                                                                                                                                                                                                                                                                                                                                                                                                                                                                                                                                                                                                                                                                                                                                                                                                                                                                                                                                                                                                                                                                                                                                                                                                                                                                                                                                                                                                                                                                                                                                                                                                                    |
| R186 R2030 R2030 R2037 R214 R2048  JG Indices and I                                                                                                             | 5.32<br>7.85<br>9.43<br>9.77<br>10.48<br>10.71<br>9.77<br>10.85<br>10.79 | 103.16<br>111.08<br>91.89<br>83.27<br>68.86<br>83.54<br>83.27<br>82.44<br>82.26                                                         | 1.50<br>5.50<br>5.50<br>6.00<br>5.50<br>6.00<br>6.00<br>6.00<br>6 | GC21<br>GC22<br>GC23<br>GC24<br>GC25<br>GC26<br>GC27<br>GC30<br>GC32<br>GC35<br>GC37<br>GC40<br>GC43<br>GC45<br>GC48<br>GC50                         | 3.88<br>4.57<br>6.13<br>7.40<br>7.63<br>8.35<br>8.60<br>10.26<br>10.80<br>11.83<br>12.45<br>13.33<br>13.40<br>13.45<br>13.54<br>13.71 | 0<br>0<br>81<br>-45<br>-22<br>50<br>75<br>83<br>103<br>135<br>174<br>251<br>255<br>260<br>275<br>292<br>mtd %<br>0.162<br>-0.327 | -0.12 -0.78 1.50 5.50 5.50 5.50 6.00 6.00 6.00 6.00 6                               | GDP (y/y) -1.6% -8 Inflation (y/y) 2.6% PSCE (y/y) 6.9% M2 (y/y) 10.5% IJG BCI 49.9  *foreca MPC Meeting Calendar for 2021 SARB 21 Jan 25 Mar 20 May                      | 8.0% 2.7%*<br>2.4% 3.7%*<br>1.6% 1.6%<br>1.6%  **nowcast  FOMC 27 Jan 17 Mar 28 Apr                                                                                                                                                                                                                                                                                                                                                                                                                                                                                                                                                                                                                                                                                                                                                                                                                                                                                                                                                                                                                                                                                                                                                                                                                                                                                                                                                                                                                                                                                                                                                                                                                                                                                                                                                                                                                                                                                                                                                                                                                                                   |
| R186 12030 1213 1213 1229 12037 1214 12044 12048  JG Indices and I                                                                                              | 5.32<br>7.85<br>9.43<br>9.77<br>10.48<br>10.71<br>9.77<br>10.85<br>10.79 | 103.16<br>111.08<br>91.89<br>83.27<br>68.86<br>83.54<br>83.27<br>82.44<br>82.26<br>(%)<br>Level<br>228.905<br>251.314<br>3.881<br>4.269 | 1.50<br>5.50<br>6.00<br>5.50<br>6.00<br>6.00<br>6.00<br>6.00      | GC21<br>GC22<br>GC23<br>GC24<br>GC25<br>GC26<br>GC27<br>GC30<br>GC32<br>GC35<br>GC37<br>GC40<br>GC43<br>GC45<br>GC45<br>GC45<br>GC45<br>GC48<br>GC50 | 3.88<br>4.57<br>6.13<br>7.40<br>7.63<br>8.35<br>8.60<br>10.26<br>10.80<br>11.83<br>12.45<br>13.33<br>13.40<br>13.45<br>13.54<br>13.71 | 0<br>0<br>81<br>-45<br>-22<br>50<br>75<br>83<br>103<br>135<br>174<br>251<br>255<br>260<br>275<br>292                             | -0.12 -0.78 1.50 5.50 5.50 5.50 6.00 6.00 6.00 6.00 6                               | GDP (y/y)                                                                                                                                                                 | 8.0% 2.7%*<br>2.4% 3.7%*<br>1.6% 1.6%<br>1.6 **nowcast<br>**nowcast<br>FOMC<br>27 Jan<br>17 Mar<br>28 Apr<br>16 Jun                                                                                                                                                                                                                                                                                                                                                                                                                                                                                                                                                                                                                                                                                                                                                                                                                                                                                                                                                                                                                                                                                                                                                                                                                                                                                                                                                                                                                                                                                                                                                                                                                                                                                                                                                                                                                                                                                                                                                                                                                   |
| R186 R2030 R213 R213 R209 R2037 R214 R2044 R2048  UG Indices and I                                                                                              | 5.32<br>7.85<br>9.43<br>9.77<br>10.48<br>10.71<br>9.77<br>10.85<br>10.79 | (%)  Level 228.905 251.314 3.881 4.269 3.50                                                                                             | 1.50<br>5.50<br>5.50<br>6.00<br>5.50<br>6.00<br>6.00<br>6.00<br>6 | GC21<br>GC22<br>GC23<br>GC24<br>GC25<br>GC26<br>GC27<br>GC30<br>GC32<br>GC35<br>GC37<br>GC40<br>GC43<br>GC45<br>GC48<br>GC50                         | 3.88<br>4.57<br>6.13<br>7.40<br>7.63<br>8.35<br>8.60<br>10.26<br>10.80<br>11.83<br>12.45<br>13.33<br>13.40<br>13.45<br>13.54<br>13.71 | 0<br>0<br>81<br>-45<br>-22<br>50<br>75<br>83<br>103<br>135<br>174<br>251<br>255<br>260<br>275<br>292<br>mtd %<br>0.162<br>-0.327 | -0.12 -0.78 1.50 5.50 5.50 5.50 5.50 6.00 6.00 6.00 6                               | #foreca MPC Meeting Calendar for 2021    SARB                                                                                                                             | 8.0% 2.7%*<br>2.4% 3.7%*<br>1.6% 1.6%<br>1.6%  **nowcast  FOMC 27 Jan 17 Mar 28 Apr 16 Jun 28 Jul                                                                                                                                                                                                                                                                                                                                                                                                                                                                                                                                                                                                                                                                                                                                                                                                                                                                                                                                                                                                                                                                                                                                                                                                                                                                                                                                                                                                                                                                                                                                                                                                                                                                                                                                                                                                                                                                                                                                                                                                                                     |
| R186 R2030 R213 R219 R209 R2037 R214 R2044 R2048  UG Indices and I                                                                                              | 5.32<br>7.85<br>9.43<br>9.77<br>10.48<br>10.71<br>9.77<br>10.85<br>10.79 | (%)  Level 228.905 251.314 3.881 4.269 3.50 7.00                                                                                        | 1.50<br>5.50<br>5.50<br>6.00<br>5.50<br>6.00<br>6.00<br>6.00<br>6 | GC21<br>GC22<br>GC23<br>GC24<br>GC25<br>GC26<br>GC27<br>GC30<br>GC32<br>GC35<br>GC37<br>GC40<br>GC43<br>GC45<br>GC48<br>GC50                         | 3.88<br>4.57<br>6.13<br>7.40<br>7.63<br>8.35<br>8.60<br>10.26<br>10.80<br>11.83<br>12.45<br>13.33<br>13.40<br>13.45<br>13.54<br>13.71 | 0<br>0<br>81<br>-45<br>-22<br>50<br>75<br>83<br>103<br>135<br>174<br>251<br>255<br>260<br>275<br>292<br>mtd %<br>0.162<br>-0.327 | -0.12 -0.78 1.50 5.50 5.50 5.50 6.00 6.00 6.00 6.00 6                               | #foreca MPC Meeting Calendar for 2021  SARB 21 Jan 25 Mar 20 May 22 Jul 23 Sep 18 Nov                                                                                     | 8.0% 2.7%*<br>2.4% 3.7%*<br>1.6% 1.6%<br>1.6% 1.6%  The state of |
| R2023 R186 R2030 R213 R209 R2037 R214 R2044 R2048  UG Money Mark UJG Bond Index WIBAR Overnigh WIBAR 3m SA Repo Rate SA Prime Rate NAM Bank Rate NAM Prime Rate | 5.32<br>7.85<br>9.43<br>9.77<br>10.48<br>10.71<br>9.77<br>10.85<br>10.79 | (%)  Level 228.905 251.314 3.881 4.269 3.50                                                                                             | 1.50<br>5.50<br>6.00<br>5.50<br>6.00<br>6.00<br>6.00<br>6.00      | GC21<br>GC22<br>GC23<br>GC24<br>GC25<br>GC26<br>GC27<br>GC30<br>GC32<br>GC35<br>GC37<br>GC40<br>GC43<br>GC45<br>GC48<br>GC50                         | 3.88<br>4.57<br>6.13<br>7.40<br>7.63<br>8.35<br>8.60<br>10.26<br>10.80<br>11.83<br>12.45<br>13.33<br>13.40<br>13.45<br>13.54<br>13.71 | 0<br>0<br>81<br>-45<br>-22<br>50<br>75<br>83<br>103<br>135<br>174<br>251<br>255<br>260<br>275<br>292<br>mtd %<br>0.162<br>-0.327 | -0.12 -0.78 1.50 5.50 5.50 5.50 5.50 6.00 6.00 6.00 6                               | GDP (y/y) -1.6% -8 Inflation (y/y) 2.6% PSCE (y/y) 6.9% M2 (y/y) 10.5% IJG BCI 49.9  *foreca MPC Meeting Calendar for 2021 SARB 21 Jan 25 Mar 20 May 22 Jul 23 Sep 18 Nov | 8.0% 2.7%*<br>2.4% 3.7%*<br>1.6% 1.6%<br>1.6%  **nowcast  FOMC 27 Jan 17 Mar 28 Apr 16 Jun 28 Jul                                                                                                                                                                                                                                                                                                                                                                                                                                                                                                                                                                                                                                                                                                                                                                                                                                                                                                                                                                                                                                                                                                                                                                                                                                                                                                                                                                                                                                                                                                                                                                                                                                                                                                                                                                                                                                                                                                                                                                                                                                     |