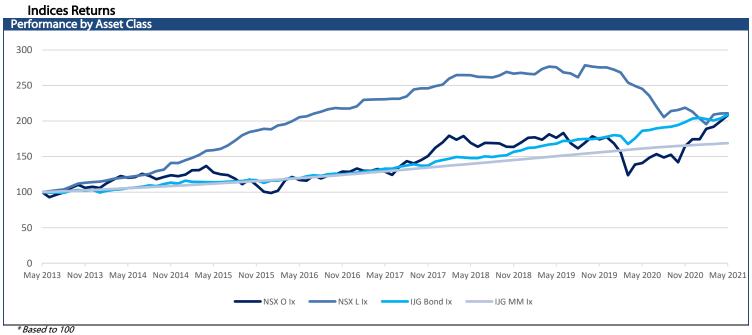

# IJG Daily Bulletin Friday, 15 October 2021

| Local Indicos                                                                                                                                                   |                                                                          |                                                                                                                                         |                                                                   |                                                                                                                                                      |                                                                                                                                       |                                                                                                                                  |                                                                                     | The Day Abead                                                                                                                                                             |                                                                                                                                                                                                                                                                                                                                                                                                                                                                                                                                                                                                                                                                                                                                                                                                                                                                                                                                                                                                                                                                                                                                                                                                                                                                                                                                                                                                                                                                                                                                                                                                                                                                                                                                                                                                                                                                                                                                                                                                                                                                                                                                       |
|-----------------------------------------------------------------------------------------------------------------------------------------------------------------|--------------------------------------------------------------------------|-----------------------------------------------------------------------------------------------------------------------------------------|-------------------------------------------------------------------|------------------------------------------------------------------------------------------------------------------------------------------------------|---------------------------------------------------------------------------------------------------------------------------------------|----------------------------------------------------------------------------------------------------------------------------------|-------------------------------------------------------------------------------------|---------------------------------------------------------------------------------------------------------------------------------------------------------------------------|---------------------------------------------------------------------------------------------------------------------------------------------------------------------------------------------------------------------------------------------------------------------------------------------------------------------------------------------------------------------------------------------------------------------------------------------------------------------------------------------------------------------------------------------------------------------------------------------------------------------------------------------------------------------------------------------------------------------------------------------------------------------------------------------------------------------------------------------------------------------------------------------------------------------------------------------------------------------------------------------------------------------------------------------------------------------------------------------------------------------------------------------------------------------------------------------------------------------------------------------------------------------------------------------------------------------------------------------------------------------------------------------------------------------------------------------------------------------------------------------------------------------------------------------------------------------------------------------------------------------------------------------------------------------------------------------------------------------------------------------------------------------------------------------------------------------------------------------------------------------------------------------------------------------------------------------------------------------------------------------------------------------------------------------------------------------------------------------------------------------------------------|
| Local Indices                                                                                                                                                   | Level                                                                    | Net Change                                                                                                                              | d/d %                                                             | mtd %                                                                                                                                                | ytd %                                                                                                                                 | 52Wk High                                                                                                                        | 52Wk Low                                                                            | The Day Ahead Economic News                                                                                                                                               |                                                                                                                                                                                                                                                                                                                                                                                                                                                                                                                                                                                                                                                                                                                                                                                                                                                                                                                                                                                                                                                                                                                                                                                                                                                                                                                                                                                                                                                                                                                                                                                                                                                                                                                                                                                                                                                                                                                                                                                                                                                                                                                                       |
| NSX Overall                                                                                                                                                     | 1475                                                                     | 18.22                                                                                                                                   | 1.25                                                              | 2.08                                                                                                                                                 | 19.71                                                                                                                                 | 5967                                                                                                                             | 1004                                                                                | US University of Michigan Sentir                                                                                                                                          | ment (Oct P)                                                                                                                                                                                                                                                                                                                                                                                                                                                                                                                                                                                                                                                                                                                                                                                                                                                                                                                                                                                                                                                                                                                                                                                                                                                                                                                                                                                                                                                                                                                                                                                                                                                                                                                                                                                                                                                                                                                                                                                                                                                                                                                          |
| NSX Local                                                                                                                                                       | 466                                                                      | 0.00                                                                                                                                    | 0.00                                                              | 1.30                                                                                                                                                 | 2.12                                                                                                                                  | 468                                                                                                                              | 412                                                                                 | China GDP (Q3)                                                                                                                                                            |                                                                                                                                                                                                                                                                                                                                                                                                                                                                                                                                                                                                                                                                                                                                                                                                                                                                                                                                                                                                                                                                                                                                                                                                                                                                                                                                                                                                                                                                                                                                                                                                                                                                                                                                                                                                                                                                                                                                                                                                                                                                                                                                       |
| JSE ALSI                                                                                                                                                        | 66846                                                                    | 833.39                                                                                                                                  | 1.26                                                              | 3.99                                                                                                                                                 | 12.52                                                                                                                                 | 69814                                                                                                                            | 51226                                                                               | China Retail Sales (Sep)                                                                                                                                                  |                                                                                                                                                                                                                                                                                                                                                                                                                                                                                                                                                                                                                                                                                                                                                                                                                                                                                                                                                                                                                                                                                                                                                                                                                                                                                                                                                                                                                                                                                                                                                                                                                                                                                                                                                                                                                                                                                                                                                                                                                                                                                                                                       |
| JSE Top40                                                                                                                                                       | 60391                                                                    | 874.30                                                                                                                                  | 1.47<br>1.31                                                      | 4.37<br>2.72                                                                                                                                         | 11.05<br>8.09                                                                                                                         | 63969.70                                                                                                                         | 46976.12                                                                            | China Industrial Production (Sep                                                                                                                                          | )                                                                                                                                                                                                                                                                                                                                                                                                                                                                                                                                                                                                                                                                                                                                                                                                                                                                                                                                                                                                                                                                                                                                                                                                                                                                                                                                                                                                                                                                                                                                                                                                                                                                                                                                                                                                                                                                                                                                                                                                                                                                                                                                     |
| JSE INDI<br>JSE FINI                                                                                                                                            | 84200<br>14007                                                           | 1088.65<br>-67.64                                                                                                                       | -0.48                                                             | -4.22                                                                                                                                                | 16.14                                                                                                                                 | 90420<br>14777                                                                                                                   | 72140<br>9395                                                                       | · •                                                                                                                                                                       |                                                                                                                                                                                                                                                                                                                                                                                                                                                                                                                                                                                                                                                                                                                                                                                                                                                                                                                                                                                                                                                                                                                                                                                                                                                                                                                                                                                                                                                                                                                                                                                                                                                                                                                                                                                                                                                                                                                                                                                                                                                                                                                                       |
| JSE RESI                                                                                                                                                        | 64424                                                                    | 1568.35                                                                                                                                 | 2.50                                                              | 10.91                                                                                                                                                | 11.90                                                                                                                                 | 73210                                                                                                                            | 46546                                                                               |                                                                                                                                                                           |                                                                                                                                                                                                                                                                                                                                                                                                                                                                                                                                                                                                                                                                                                                                                                                                                                                                                                                                                                                                                                                                                                                                                                                                                                                                                                                                                                                                                                                                                                                                                                                                                                                                                                                                                                                                                                                                                                                                                                                                                                                                                                                                       |
| ISE Banks                                                                                                                                                       | 8203                                                                     | -25.38                                                                                                                                  | -0.31                                                             | -5.27                                                                                                                                                | 19.77                                                                                                                                 | 8790                                                                                                                             | 5199                                                                                |                                                                                                                                                                           |                                                                                                                                                                                                                                                                                                                                                                                                                                                                                                                                                                                                                                                                                                                                                                                                                                                                                                                                                                                                                                                                                                                                                                                                                                                                                                                                                                                                                                                                                                                                                                                                                                                                                                                                                                                                                                                                                                                                                                                                                                                                                                                                       |
| Global Indices                                                                                                                                                  |                                                                          |                                                                                                                                         |                                                                   |                                                                                                                                                      |                                                                                                                                       |                                                                                                                                  |                                                                                     |                                                                                                                                                                           |                                                                                                                                                                                                                                                                                                                                                                                                                                                                                                                                                                                                                                                                                                                                                                                                                                                                                                                                                                                                                                                                                                                                                                                                                                                                                                                                                                                                                                                                                                                                                                                                                                                                                                                                                                                                                                                                                                                                                                                                                                                                                                                                       |
|                                                                                                                                                                 | Level                                                                    | Net Change                                                                                                                              | d/d %                                                             | mtd %                                                                                                                                                | ytd %                                                                                                                                 | 52Wk High                                                                                                                        | 52Wk Low                                                                            |                                                                                                                                                                           |                                                                                                                                                                                                                                                                                                                                                                                                                                                                                                                                                                                                                                                                                                                                                                                                                                                                                                                                                                                                                                                                                                                                                                                                                                                                                                                                                                                                                                                                                                                                                                                                                                                                                                                                                                                                                                                                                                                                                                                                                                                                                                                                       |
| Dow Jones                                                                                                                                                       | 34913                                                                    | 534.75                                                                                                                                  | 1.56                                                              | 3.16                                                                                                                                                 | 14.07                                                                                                                                 | 35631                                                                                                                            | 26144                                                                               |                                                                                                                                                                           |                                                                                                                                                                                                                                                                                                                                                                                                                                                                                                                                                                                                                                                                                                                                                                                                                                                                                                                                                                                                                                                                                                                                                                                                                                                                                                                                                                                                                                                                                                                                                                                                                                                                                                                                                                                                                                                                                                                                                                                                                                                                                                                                       |
| S&P 500                                                                                                                                                         | 4438<br>14823                                                            | 74.46<br>251.80                                                                                                                         | 1.71<br>1.73                                                      | 3.03<br>2.59                                                                                                                                         | 18.16<br>15.01                                                                                                                        | 4546<br>15403                                                                                                                    | 3234<br>10823                                                                       |                                                                                                                                                                           |                                                                                                                                                                                                                                                                                                                                                                                                                                                                                                                                                                                                                                                                                                                                                                                                                                                                                                                                                                                                                                                                                                                                                                                                                                                                                                                                                                                                                                                                                                                                                                                                                                                                                                                                                                                                                                                                                                                                                                                                                                                                                                                                       |
| NASDAQ<br>JS 30vr Bond                                                                                                                                          | 2.01                                                                     | -0.01                                                                                                                                   | -0.69                                                             | -0.69                                                                                                                                                | 23.46                                                                                                                                 | 2.51                                                                                                                             | 1.46                                                                                |                                                                                                                                                                           |                                                                                                                                                                                                                                                                                                                                                                                                                                                                                                                                                                                                                                                                                                                                                                                                                                                                                                                                                                                                                                                                                                                                                                                                                                                                                                                                                                                                                                                                                                                                                                                                                                                                                                                                                                                                                                                                                                                                                                                                                                                                                                                                       |
| TSE100                                                                                                                                                          | 7208                                                                     | 65.89                                                                                                                                   | 0.92                                                              | 1.71                                                                                                                                                 | 11.57                                                                                                                                 | 7224                                                                                                                             | 5526                                                                                |                                                                                                                                                                           |                                                                                                                                                                                                                                                                                                                                                                                                                                                                                                                                                                                                                                                                                                                                                                                                                                                                                                                                                                                                                                                                                                                                                                                                                                                                                                                                                                                                                                                                                                                                                                                                                                                                                                                                                                                                                                                                                                                                                                                                                                                                                                                                       |
| DAX                                                                                                                                                             | 15463                                                                    | 213.34                                                                                                                                  | 1.40                                                              | 1.32                                                                                                                                                 | 12.71                                                                                                                                 | 16030                                                                                                                            | 11450                                                                               |                                                                                                                                                                           |                                                                                                                                                                                                                                                                                                                                                                                                                                                                                                                                                                                                                                                                                                                                                                                                                                                                                                                                                                                                                                                                                                                                                                                                                                                                                                                                                                                                                                                                                                                                                                                                                                                                                                                                                                                                                                                                                                                                                                                                                                                                                                                                       |
| lang Seng                                                                                                                                                       | 24963                                                                    | -362.50                                                                                                                                 | 0.00                                                              | 1.57                                                                                                                                                 | -8.33                                                                                                                                 | 31183                                                                                                                            | 23681                                                                               |                                                                                                                                                                           |                                                                                                                                                                                                                                                                                                                                                                                                                                                                                                                                                                                                                                                                                                                                                                                                                                                                                                                                                                                                                                                                                                                                                                                                                                                                                                                                                                                                                                                                                                                                                                                                                                                                                                                                                                                                                                                                                                                                                                                                                                                                                                                                       |
| likkei                                                                                                                                                          | 28551                                                                    | 410.65                                                                                                                                  | 1.46                                                              | -1.68                                                                                                                                                | 5.51                                                                                                                                  | 30796                                                                                                                            | 22948                                                                               | NGV Marilant Witness                                                                                                                                                      |                                                                                                                                                                                                                                                                                                                                                                                                                                                                                                                                                                                                                                                                                                                                                                                                                                                                                                                                                                                                                                                                                                                                                                                                                                                                                                                                                                                                                                                                                                                                                                                                                                                                                                                                                                                                                                                                                                                                                                                                                                                                                                                                       |
| Currencies                                                                                                                                                      | Laural                                                                   | Nat Change                                                                                                                              | -1/-10/                                                           |                                                                                                                                                      | 1 O/                                                                                                                                  | 50M/s 1 15 b                                                                                                                     | F2\\\/ -                                                                            | NSX Market Wrap                                                                                                                                                           |                                                                                                                                                                                                                                                                                                                                                                                                                                                                                                                                                                                                                                                                                                                                                                                                                                                                                                                                                                                                                                                                                                                                                                                                                                                                                                                                                                                                                                                                                                                                                                                                                                                                                                                                                                                                                                                                                                                                                                                                                                                                                                                                       |
| iė /i icė                                                                                                                                                       | Level                                                                    | Net Change                                                                                                                              | d/d %                                                             | mtd %                                                                                                                                                | <b>ytd %</b><br>-0.47                                                                                                                 | 52Wk High                                                                                                                        | 52Wk Low                                                                            | N\$26.7m traded on the NSX                                                                                                                                                |                                                                                                                                                                                                                                                                                                                                                                                                                                                                                                                                                                                                                                                                                                                                                                                                                                                                                                                                                                                                                                                                                                                                                                                                                                                                                                                                                                                                                                                                                                                                                                                                                                                                                                                                                                                                                                                                                                                                                                                                                                                                                                                                       |
| N\$/US\$<br>N\$/£                                                                                                                                               | 14.79<br>20.22                                                           | -0.02<br>-0.02                                                                                                                          | -0.13<br>-0.11                                                    | 2.06<br>0.49                                                                                                                                         | -0.47                                                                                                                                 | 16.68<br>21.53                                                                                                                   | 13.41<br>18.95                                                                      | N\$16m worth of Barloworld and                                                                                                                                            |                                                                                                                                                                                                                                                                                                                                                                                                                                                                                                                                                                                                                                                                                                                                                                                                                                                                                                                                                                                                                                                                                                                                                                                                                                                                                                                                                                                                                                                                                                                                                                                                                                                                                                                                                                                                                                                                                                                                                                                                                                                                                                                                       |
| N\$/€                                                                                                                                                           | 17.15                                                                    | -0.02                                                                                                                                   | -0.16                                                             | 1.87                                                                                                                                                 | 4.75                                                                                                                                  | 19.56                                                                                                                            | 16.31                                                                               | of Momentum Metropolit                                                                                                                                                    |                                                                                                                                                                                                                                                                                                                                                                                                                                                                                                                                                                                                                                                                                                                                                                                                                                                                                                                                                                                                                                                                                                                                                                                                                                                                                                                                                                                                                                                                                                                                                                                                                                                                                                                                                                                                                                                                                                                                                                                                                                                                                                                                       |
| N\$/AUD\$                                                                                                                                                       | 10.97                                                                    | 0.04                                                                                                                                    | 0.33                                                              | -0.66                                                                                                                                                | 3.12                                                                                                                                  | 12.02                                                                                                                            | 10.36                                                                               | exchanging hands. On the                                                                                                                                                  |                                                                                                                                                                                                                                                                                                                                                                                                                                                                                                                                                                                                                                                                                                                                                                                                                                                                                                                                                                                                                                                                                                                                                                                                                                                                                                                                                                                                                                                                                                                                                                                                                                                                                                                                                                                                                                                                                                                                                                                                                                                                                                                                       |
| N\$/CAD\$                                                                                                                                                       | 11.95                                                                    | 0.05                                                                                                                                    | 0.42                                                              | -0.61                                                                                                                                                | -3.40                                                                                                                                 | 12.60                                                                                                                            | 11.10                                                                               | N\$456,960 worth of Letshego Ho                                                                                                                                           |                                                                                                                                                                                                                                                                                                                                                                                                                                                                                                                                                                                                                                                                                                                                                                                                                                                                                                                                                                                                                                                                                                                                                                                                                                                                                                                                                                                                                                                                                                                                                                                                                                                                                                                                                                                                                                                                                                                                                                                                                                                                                                                                       |
| JS\$/€                                                                                                                                                          | 1.16                                                                     | 0.00                                                                                                                                    | 0.03                                                              | 0.24                                                                                                                                                 | -4.98                                                                                                                                 | 1.23                                                                                                                             | 1.15                                                                                | traded at market. N\$21.3m v                                                                                                                                              | WOITH OF EIFS                                                                                                                                                                                                                                                                                                                                                                                                                                                                                                                                                                                                                                                                                                                                                                                                                                                                                                                                                                                                                                                                                                                                                                                                                                                                                                                                                                                                                                                                                                                                                                                                                                                                                                                                                                                                                                                                                                                                                                                                                                                                                                                         |
| JS\$/¥<br>Commodities                                                                                                                                           | 113.68                                                                   | 0.43                                                                                                                                    | 0.38                                                              | -2.44                                                                                                                                                | -9.49                                                                                                                                 | 114.08                                                                                                                           | 102.59                                                                              | traded.<br>JSE Market Wrap                                                                                                                                                |                                                                                                                                                                                                                                                                                                                                                                                                                                                                                                                                                                                                                                                                                                                                                                                                                                                                                                                                                                                                                                                                                                                                                                                                                                                                                                                                                                                                                                                                                                                                                                                                                                                                                                                                                                                                                                                                                                                                                                                                                                                                                                                                       |
| commodities                                                                                                                                                     | Level                                                                    | Net Change                                                                                                                              | d/d %                                                             | mtd %                                                                                                                                                | ytd %                                                                                                                                 | 52Wk High                                                                                                                        | 52Wk Low                                                                            | The FTSE/JSE Africa All Share Ind                                                                                                                                         | lex rose 1 3% to                                                                                                                                                                                                                                                                                                                                                                                                                                                                                                                                                                                                                                                                                                                                                                                                                                                                                                                                                                                                                                                                                                                                                                                                                                                                                                                                                                                                                                                                                                                                                                                                                                                                                                                                                                                                                                                                                                                                                                                                                                                                                                                      |
| Brent Crude                                                                                                                                                     | 84.00                                                                    | 0.82                                                                                                                                    | 0.99                                                              | 8.06                                                                                                                                                 | 66.74                                                                                                                                 | 84.66                                                                                                                            | 39.87                                                                               | 66,846.17 as 76 stocks gained, 66                                                                                                                                         |                                                                                                                                                                                                                                                                                                                                                                                                                                                                                                                                                                                                                                                                                                                                                                                                                                                                                                                                                                                                                                                                                                                                                                                                                                                                                                                                                                                                                                                                                                                                                                                                                                                                                                                                                                                                                                                                                                                                                                                                                                                                                                                                       |
| Gold                                                                                                                                                            | 1795.87                                                                  | 2.90                                                                                                                                    | 0.16                                                              | 2.03                                                                                                                                                 | -5.57                                                                                                                                 | 1965.59                                                                                                                          | 1676.89                                                                             | unchanged. Long4Life rose 16                                                                                                                                              |                                                                                                                                                                                                                                                                                                                                                                                                                                                                                                                                                                                                                                                                                                                                                                                                                                                                                                                                                                                                                                                                                                                                                                                                                                                                                                                                                                                                                                                                                                                                                                                                                                                                                                                                                                                                                                                                                                                                                                                                                                                                                                                                       |
| Platinum                                                                                                                                                        | 1059.51                                                                  | 36.38                                                                                                                                   | 3.56                                                              | 9.33                                                                                                                                                 | -1.34                                                                                                                                 | 1339.73                                                                                                                          | 839.75                                                                              | gained 8.2% and Sun Interna                                                                                                                                               |                                                                                                                                                                                                                                                                                                                                                                                                                                                                                                                                                                                                                                                                                                                                                                                                                                                                                                                                                                                                                                                                                                                                                                                                                                                                                                                                                                                                                                                                                                                                                                                                                                                                                                                                                                                                                                                                                                                                                                                                                                                                                                                                       |
| Copper                                                                                                                                                          | 463.15                                                                   | 11.55                                                                                                                                   | 2.56                                                              | 13.16                                                                                                                                                | 31.30                                                                                                                                 | 487.05                                                                                                                           | 305.05                                                                              | 7.4%. Steinhoff International f                                                                                                                                           |                                                                                                                                                                                                                                                                                                                                                                                                                                                                                                                                                                                                                                                                                                                                                                                                                                                                                                                                                                                                                                                                                                                                                                                                                                                                                                                                                                                                                                                                                                                                                                                                                                                                                                                                                                                                                                                                                                                                                                                                                                                                                                                                       |
| Silver<br>Jranium                                                                                                                                               | 23.52<br>44.30                                                           | 0.43<br>0.00                                                                                                                            | 1.85<br>0.00                                                      | 5.83<br>28.03                                                                                                                                        | -11.13<br>15.17                                                                                                                       | 30.10<br>50.80                                                                                                                   | 21.42<br>29.45                                                                      | Group dropped 5.9% and Kard                                                                                                                                               |                                                                                                                                                                                                                                                                                                                                                                                                                                                                                                                                                                                                                                                                                                                                                                                                                                                                                                                                                                                                                                                                                                                                                                                                                                                                                                                                                                                                                                                                                                                                                                                                                                                                                                                                                                                                                                                                                                                                                                                                                                                                                                                                       |
| Palladium                                                                                                                                                       | 2133.50                                                                  | -17.40                                                                                                                                  | -0.81                                                             | 12.30                                                                                                                                                | -12.66                                                                                                                                | 2962.00                                                                                                                          | 1825.50                                                                             | 4.2%.                                                                                                                                                                     | oooo acciiiica                                                                                                                                                                                                                                                                                                                                                                                                                                                                                                                                                                                                                                                                                                                                                                                                                                                                                                                                                                                                                                                                                                                                                                                                                                                                                                                                                                                                                                                                                                                                                                                                                                                                                                                                                                                                                                                                                                                                                                                                                                                                                                                        |
| NSX Local and D                                                                                                                                                 |                                                                          | 171.10                                                                                                                                  | 0.01                                                              | 12.00                                                                                                                                                | 12.00                                                                                                                                 | 2302.00                                                                                                                          | 1025.50                                                                             | International Market Wrap                                                                                                                                                 |                                                                                                                                                                                                                                                                                                                                                                                                                                                                                                                                                                                                                                                                                                                                                                                                                                                                                                                                                                                                                                                                                                                                                                                                                                                                                                                                                                                                                                                                                                                                                                                                                                                                                                                                                                                                                                                                                                                                                                                                                                                                                                                                       |
|                                                                                                                                                                 | Level                                                                    | Last Change                                                                                                                             | Last %                                                            | mtd %                                                                                                                                                | ytd %                                                                                                                                 | 52Wk High                                                                                                                        | 52Wk Low                                                                            | The US 10-year Treasury yield ed                                                                                                                                          | ged up and the                                                                                                                                                                                                                                                                                                                                                                                                                                                                                                                                                                                                                                                                                                                                                                                                                                                                                                                                                                                                                                                                                                                                                                                                                                                                                                                                                                                                                                                                                                                                                                                                                                                                                                                                                                                                                                                                                                                                                                                                                                                                                                                        |
| NE                                                                                                                                                              | 900                                                                      | 0.00                                                                                                                                    | 0.00                                                              | 0.00                                                                                                                                                 | 0.00                                                                                                                                  | 1000                                                                                                                             | 900                                                                                 | dollar was steady. Bitcoin exten                                                                                                                                          |                                                                                                                                                                                                                                                                                                                                                                                                                                                                                                                                                                                                                                                                                                                                                                                                                                                                                                                                                                                                                                                                                                                                                                                                                                                                                                                                                                                                                                                                                                                                                                                                                                                                                                                                                                                                                                                                                                                                                                                                                                                                                                                                       |
| NBS                                                                                                                                                             | 3412                                                                     | 0.00                                                                                                                                    | 0.00                                                              | 0.00                                                                                                                                                 | 2.62                                                                                                                                  | 3451                                                                                                                             | 3000                                                                                | expectations the Securities                                                                                                                                               |                                                                                                                                                                                                                                                                                                                                                                                                                                                                                                                                                                                                                                                                                                                                                                                                                                                                                                                                                                                                                                                                                                                                                                                                                                                                                                                                                                                                                                                                                                                                                                                                                                                                                                                                                                                                                                                                                                                                                                                                                                                                                                                                       |
| NHL                                                                                                                                                             | 180                                                                      | 0.00                                                                                                                                    | 0.00                                                              | 0.00                                                                                                                                                 | 13.21                                                                                                                                 | 180                                                                                                                              | 159                                                                                 | Commission will allow the fi                                                                                                                                              |                                                                                                                                                                                                                                                                                                                                                                                                                                                                                                                                                                                                                                                                                                                                                                                                                                                                                                                                                                                                                                                                                                                                                                                                                                                                                                                                                                                                                                                                                                                                                                                                                                                                                                                                                                                                                                                                                                                                                                                                                                                                                                                                       |
| CGP<br>NB                                                                                                                                                       | 1328<br>2901                                                             | 0.00<br>0.00                                                                                                                            | 0.00                                                              | 3.51<br>3.61                                                                                                                                         | 2.39<br>25.91                                                                                                                         | 1350<br>3051                                                                                                                     | 1000<br>2300                                                                        | futures exchange-traded fund                                                                                                                                              |                                                                                                                                                                                                                                                                                                                                                                                                                                                                                                                                                                                                                                                                                                                                                                                                                                                                                                                                                                                                                                                                                                                                                                                                                                                                                                                                                                                                                                                                                                                                                                                                                                                                                                                                                                                                                                                                                                                                                                                                                                                                                                                                       |
| ORY                                                                                                                                                             | 1135                                                                     | 0.00                                                                                                                                    | 0.00                                                              | -0.35                                                                                                                                                | -18.93                                                                                                                                | 1697                                                                                                                             | 1000                                                                                | major Wall Street banks beat                                                                                                                                              |                                                                                                                                                                                                                                                                                                                                                                                                                                                                                                                                                                                                                                                                                                                                                                                                                                                                                                                                                                                                                                                                                                                                                                                                                                                                                                                                                                                                                                                                                                                                                                                                                                                                                                                                                                                                                                                                                                                                                                                                                                                                                                                                       |
| NAM                                                                                                                                                             | 66                                                                       | 0.00                                                                                                                                    | 0.00                                                              | 0.00                                                                                                                                                 | 6.45                                                                                                                                  | 66                                                                                                                               | 62                                                                                  | producer prices advanced at th                                                                                                                                            |                                                                                                                                                                                                                                                                                                                                                                                                                                                                                                                                                                                                                                                                                                                                                                                                                                                                                                                                                                                                                                                                                                                                                                                                                                                                                                                                                                                                                                                                                                                                                                                                                                                                                                                                                                                                                                                                                                                                                                                                                                                                                                                                       |
| PNH                                                                                                                                                             | 1200                                                                     | 0.00                                                                                                                                    | 0.00                                                              | 0.00                                                                                                                                                 | 4.44                                                                                                                                  | 1215                                                                                                                             | 1125                                                                                | this year and initial jobless claim                                                                                                                                       | ns fell, boosting                                                                                                                                                                                                                                                                                                                                                                                                                                                                                                                                                                                                                                                                                                                                                                                                                                                                                                                                                                                                                                                                                                                                                                                                                                                                                                                                                                                                                                                                                                                                                                                                                                                                                                                                                                                                                                                                                                                                                                                                                                                                                                                     |
| SILP                                                                                                                                                            | 12790                                                                    | 0.00                                                                                                                                    | 0.00                                                              | 0.00                                                                                                                                                 | 0.00                                                                                                                                  | 12790                                                                                                                            | 12790                                                                               | sentiment. China is easing m                                                                                                                                              |                                                                                                                                                                                                                                                                                                                                                                                                                                                                                                                                                                                                                                                                                                                                                                                                                                                                                                                                                                                                                                                                                                                                                                                                                                                                                                                                                                                                                                                                                                                                                                                                                                                                                                                                                                                                                                                                                                                                                                                                                                                                                                                                       |
| SNO<br>LHN                                                                                                                                                      | 645<br>200                                                               | 0.00<br>0.00                                                                                                                            | 0.00                                                              | 31.01<br>0.00                                                                                                                                        | 31.01<br>-24.81                                                                                                                       | 845<br>266                                                                                                                       | 645<br>145                                                                          | amid growing concern about o                                                                                                                                              | contagion from                                                                                                                                                                                                                                                                                                                                                                                                                                                                                                                                                                                                                                                                                                                                                                                                                                                                                                                                                                                                                                                                                                                                                                                                                                                                                                                                                                                                                                                                                                                                                                                                                                                                                                                                                                                                                                                                                                                                                                                                                                                                                                                        |
| .niv<br>DYL                                                                                                                                                     | 1252                                                                     | 68.00                                                                                                                                   | 5.74                                                              | 23.47                                                                                                                                                | 138.48                                                                                                                                | 1444                                                                                                                             | 341                                                                                 | the China Evergrande Group of                                                                                                                                             | debt crisis. The                                                                                                                                                                                                                                                                                                                                                                                                                                                                                                                                                                                                                                                                                                                                                                                                                                                                                                                                                                                                                                                                                                                                                                                                                                                                                                                                                                                                                                                                                                                                                                                                                                                                                                                                                                                                                                                                                                                                                                                                                                                                                                                      |
| SY                                                                                                                                                              | 1323                                                                     | 172.00                                                                                                                                  | 14.94                                                             | 29.33                                                                                                                                                | 271.63                                                                                                                                | 1440                                                                                                                             | 156                                                                                 | nation's central bank added en                                                                                                                                            |                                                                                                                                                                                                                                                                                                                                                                                                                                                                                                                                                                                                                                                                                                                                                                                                                                                                                                                                                                                                                                                                                                                                                                                                                                                                                                                                                                                                                                                                                                                                                                                                                                                                                                                                                                                                                                                                                                                                                                                                                                                                                                                                       |
| MEY                                                                                                                                                             | 601                                                                      | -2.00                                                                                                                                   | -0.33                                                             | 2.91                                                                                                                                                 | 243.43                                                                                                                                | 769                                                                                                                              | 94                                                                                  | term funds to keep financial-sys                                                                                                                                          | tem liquidity at                                                                                                                                                                                                                                                                                                                                                                                                                                                                                                                                                                                                                                                                                                                                                                                                                                                                                                                                                                                                                                                                                                                                                                                                                                                                                                                                                                                                                                                                                                                                                                                                                                                                                                                                                                                                                                                                                                                                                                                                                                                                                                                      |
|                                                                                                                                                                 | - CA - N                                                                 |                                                                                                                                         |                                                                   |                                                                                                                                                      |                                                                                                                                       |                                                                                                                                  |                                                                                     | existing levels.                                                                                                                                                          |                                                                                                                                                                                                                                                                                                                                                                                                                                                                                                                                                                                                                                                                                                                                                                                                                                                                                                                                                                                                                                                                                                                                                                                                                                                                                                                                                                                                                                                                                                                                                                                                                                                                                                                                                                                                                                                                                                                                                                                                                                                                                                                                       |
| A Rondo                                                                                                                                                         |                                                                          | amibian Bonds                                                                                                                           |                                                                   | NA Decid                                                                                                                                             |                                                                                                                                       |                                                                                                                                  |                                                                                     |                                                                                                                                                                           |                                                                                                                                                                                                                                                                                                                                                                                                                                                                                                                                                                                                                                                                                                                                                                                                                                                                                                                                                                                                                                                                                                                                                                                                                                                                                                                                                                                                                                                                                                                                                                                                                                                                                                                                                                                                                                                                                                                                                                                                                                                                                                                                       |
| SA Bonds                                                                                                                                                        |                                                                          | Turrent Drice                                                                                                                           | Chaibei                                                           |                                                                                                                                                      | VTAA                                                                                                                                  | Dramium                                                                                                                          | Cha [ha]                                                                            | 2010                                                                                                                                                                      | 2020 2021                                                                                                                                                                                                                                                                                                                                                                                                                                                                                                                                                                                                                                                                                                                                                                                                                                                                                                                                                                                                                                                                                                                                                                                                                                                                                                                                                                                                                                                                                                                                                                                                                                                                                                                                                                                                                                                                                                                                                                                                                                                                                                                             |
| K/U/K                                                                                                                                                           |                                                                          |                                                                                                                                         | Chg [bp]                                                          | NA Bonds<br>GC21                                                                                                                                     | YTM<br>3.88                                                                                                                           | Premium                                                                                                                          | Chg [bp]<br>-0.12                                                                   | 2019<br>GDP (v/v) -1 6% -8                                                                                                                                                |                                                                                                                                                                                                                                                                                                                                                                                                                                                                                                                                                                                                                                                                                                                                                                                                                                                                                                                                                                                                                                                                                                                                                                                                                                                                                                                                                                                                                                                                                                                                                                                                                                                                                                                                                                                                                                                                                                                                                                                                                                                                                                                                       |
|                                                                                                                                                                 | 5.32<br>7.85                                                             | 103.16<br>111.08                                                                                                                        | Chg [bp]<br>1.50<br>5.50                                          | GC21<br>GC22                                                                                                                                         | <b>YTM</b> 3.88 4.57                                                                                                                  | Premium<br>0<br>0                                                                                                                | <b>Chg [bp]</b><br>-0.12<br>-0.78                                                   | GDP (y/y) -1.6% -8                                                                                                                                                        | 3.0% 2.7%*                                                                                                                                                                                                                                                                                                                                                                                                                                                                                                                                                                                                                                                                                                                                                                                                                                                                                                                                                                                                                                                                                                                                                                                                                                                                                                                                                                                                                                                                                                                                                                                                                                                                                                                                                                                                                                                                                                                                                                                                                                                                                                                            |
| R186<br>R2030                                                                                                                                                   | 5.32<br>7.85<br>9.43                                                     | 103.16<br>111.08<br>91.89                                                                                                               | 1.50<br>5.50<br>5.50                                              | GC21<br>GC22<br>GC23                                                                                                                                 | 3.88<br>4.57<br>6.13                                                                                                                  | 0<br>0<br>81                                                                                                                     | -0.12<br>-0.78<br>1.50                                                              | GDP (y/y) -1.6% -8<br>Inflation (y/y) 2.6%<br>PSCE (y/y) 6.9%                                                                                                             | 3.0% 2.7%*<br>2.4% 3.7%*                                                                                                                                                                                                                                                                                                                                                                                                                                                                                                                                                                                                                                                                                                                                                                                                                                                                                                                                                                                                                                                                                                                                                                                                                                                                                                                                                                                                                                                                                                                                                                                                                                                                                                                                                                                                                                                                                                                                                                                                                                                                                                              |
| R186<br>R2030<br>R213                                                                                                                                           | 5.32<br>7.85<br>9.43<br>9.77                                             | 103.16<br>111.08<br>91.89<br>83.27                                                                                                      | 1.50<br>5.50<br>5.50<br>6.00                                      | GC21<br>GC22<br>GC23<br>GC24                                                                                                                         | 3.88<br>4.57<br>6.13<br>7.40                                                                                                          | 0<br>0<br>81<br>-45                                                                                                              | -0.12<br>-0.78<br>1.50<br>5.50                                                      | GDP (y/y) -1.6% -8<br>Inflation (y/y) 2.6%<br>PSCE (y/y) 6.9%<br>M2 (y/y) 10.5%                                                                                           | 3.0% 2.7%*<br>2.4% 3.7%*                                                                                                                                                                                                                                                                                                                                                                                                                                                                                                                                                                                                                                                                                                                                                                                                                                                                                                                                                                                                                                                                                                                                                                                                                                                                                                                                                                                                                                                                                                                                                                                                                                                                                                                                                                                                                                                                                                                                                                                                                                                                                                              |
| R186<br>R2030<br>R213<br>R209                                                                                                                                   | 5.32<br>7.85<br>9.43<br>9.77<br>10.48                                    | 103.16<br>111.08<br>91.89<br>83.27<br>68.86                                                                                             | 1.50<br>5.50<br>5.50<br>6.00<br>5.50                              | GC21<br>GC22<br>GC23<br>GC24<br>GC25                                                                                                                 | 3.88<br>4.57<br>6.13<br>7.40<br>7.63                                                                                                  | 0<br>0<br>81<br>-45<br>-22                                                                                                       | -0.12<br>-0.78<br>1.50<br>5.50<br>5.50                                              | GDP (y/y) -1.6% -8<br>Inflation (y/y) 2.6%<br>PSCE (y/y) 6.9%                                                                                                             | 3.0% 2.7%*<br>2.4% 3.7%*                                                                                                                                                                                                                                                                                                                                                                                                                                                                                                                                                                                                                                                                                                                                                                                                                                                                                                                                                                                                                                                                                                                                                                                                                                                                                                                                                                                                                                                                                                                                                                                                                                                                                                                                                                                                                                                                                                                                                                                                                                                                                                              |
| R186<br>R2030<br>R213<br>R209<br>R2037                                                                                                                          | 5.32<br>7.85<br>9.43<br>9.77<br>10.48<br>10.71                           | 103.16<br>111.08<br>91.89<br>83.27<br>68.86<br>83.54                                                                                    | 1.50<br>5.50<br>5.50<br>6.00<br>5.50<br>6.00                      | GC21<br>GC22<br>GC23<br>GC24<br>GC25<br>GC26                                                                                                         | 3.88<br>4.57<br>6.13<br>7.40<br>7.63<br>8.35                                                                                          | 0<br>0<br>81<br>-45<br>-22<br>50                                                                                                 | -0.12<br>-0.78<br>1.50<br>5.50<br>5.50<br>5.50                                      | GDP (y/y) -1.6% -8<br>Inflation (y/y) 2.6%<br>PSCE (y/y) 6.9%<br>M2 (y/y) 10.5%                                                                                           | 3.0% 2.7%*<br>2.4% 3.7%*                                                                                                                                                                                                                                                                                                                                                                                                                                                                                                                                                                                                                                                                                                                                                                                                                                                                                                                                                                                                                                                                                                                                                                                                                                                                                                                                                                                                                                                                                                                                                                                                                                                                                                                                                                                                                                                                                                                                                                                                                                                                                                              |
| R186<br>R2030<br>R213<br>R209<br>R2037<br>R214                                                                                                                  | 5.32<br>7.85<br>9.43<br>9.77<br>10.48<br>10.71<br>9.77                   | 103.16<br>111.08<br>91.89<br>83.27<br>68.86<br>83.54<br>83.27                                                                           | 1.50<br>5.50<br>5.50<br>6.00<br>5.50<br>6.00<br>6.00              | GC21<br>GC22<br>GC23<br>GC24<br>GC25<br>GC26<br>GC27                                                                                                 | 3.88<br>4.57<br>6.13<br>7.40<br>7.63<br>8.35<br>8.60                                                                                  | 0<br>0<br>81<br>-45<br>-22<br>50<br>75                                                                                           | -0.12<br>-0.78<br>1.50<br>5.50<br>5.50<br>5.50<br>5.50                              | GDP (y/y) -1.6% -8<br>Inflation (y/y) 2.6%<br>PSCE (y/y) 6.9%<br>M2 (y/y) 10.5%                                                                                           | 3.0% 2.7%*<br>2.4% 3.7%*                                                                                                                                                                                                                                                                                                                                                                                                                                                                                                                                                                                                                                                                                                                                                                                                                                                                                                                                                                                                                                                                                                                                                                                                                                                                                                                                                                                                                                                                                                                                                                                                                                                                                                                                                                                                                                                                                                                                                                                                                                                                                                              |
| R186<br>R2030<br>R213<br>R209<br>R2037<br>R214<br>R2044                                                                                                         | 5.32<br>7.85<br>9.43<br>9.77<br>10.48<br>10.71                           | 103.16<br>111.08<br>91.89<br>83.27<br>68.86<br>83.54                                                                                    | 1.50<br>5.50<br>5.50<br>6.00<br>5.50<br>6.00                      | GC21<br>GC22<br>GC23<br>GC24<br>GC25<br>GC26<br>GC27<br>GC30                                                                                         | 3.88<br>4.57<br>6.13<br>7.40<br>7.63<br>8.35                                                                                          | 0<br>0<br>81<br>-45<br>-22<br>50                                                                                                 | -0.12<br>-0.78<br>1.50<br>5.50<br>5.50<br>5.50                                      | GDP (y/y) -1.6% -8<br>Inflation (y/y) 2.6%<br>PSCE (y/y) 6.9%<br>M2 (y/y) 10.5%                                                                                           | 3.0% 2.7%*<br>2.4% 3.7%*                                                                                                                                                                                                                                                                                                                                                                                                                                                                                                                                                                                                                                                                                                                                                                                                                                                                                                                                                                                                                                                                                                                                                                                                                                                                                                                                                                                                                                                                                                                                                                                                                                                                                                                                                                                                                                                                                                                                                                                                                                                                                                              |
| R186<br>R2030<br>R213<br>R209<br>R2037<br>R214<br>R2044                                                                                                         | 5.32<br>7.85<br>9.43<br>9.77<br>10.48<br>10.71<br>9.77<br>10.85          | 103.16<br>111.08<br>91.89<br>83.27<br>68.86<br>83.54<br>83.27<br>82.44                                                                  | 1.50<br>5.50<br>5.50<br>6.00<br>5.50<br>6.00<br>6.00<br>6.00      | GC21<br>GC22<br>GC23<br>GC24<br>GC25<br>GC26<br>GC27<br>GC30<br>GC32<br>GC32<br>GC35                                                                 | 3.88<br>4.57<br>6.13<br>7.40<br>7.63<br>8.35<br>8.60<br>10.26<br>10.80<br>11.83                                                       | 0<br>0<br>81<br>-45<br>-22<br>50<br>75<br>83<br>103                                                                              | -0.12<br>-0.78<br>1.50<br>5.50<br>5.50<br>5.50<br>5.50<br>5.50                      | GDP (y/y) -1.6% -8<br>Inflation (y/y) 2.6%<br>PSCE (y/y) 6.9%<br>M2 (y/y) 10.5%                                                                                           | 3.0% 2.7%*<br>2.4% 3.7%*                                                                                                                                                                                                                                                                                                                                                                                                                                                                                                                                                                                                                                                                                                                                                                                                                                                                                                                                                                                                                                                                                                                                                                                                                                                                                                                                                                                                                                                                                                                                                                                                                                                                                                                                                                                                                                                                                                                                                                                                                                                                                                              |
| R186<br>R2030<br>R213<br>R209<br>R2037<br>R214<br>R2044                                                                                                         | 5.32<br>7.85<br>9.43<br>9.77<br>10.48<br>10.71<br>9.77<br>10.85          | 103.16<br>111.08<br>91.89<br>83.27<br>68.86<br>83.54<br>83.27<br>82.44                                                                  | 1.50<br>5.50<br>5.50<br>6.00<br>5.50<br>6.00<br>6.00<br>6.00      | GC21<br>GC22<br>GC23<br>GC24<br>GC25<br>GC26<br>GC27<br>GC30<br>GC32<br>GC32<br>GC35<br>GC37                                                         | 3.88<br>4.57<br>6.13<br>7.40<br>7.63<br>8.35<br>8.60<br>10.26<br>10.80<br>11.83<br>12.45                                              | 0<br>0<br>81<br>-45<br>-22<br>50<br>75<br>83<br>103<br>135                                                                       | -0.12<br>-0.78<br>1.50<br>5.50<br>5.50<br>5.50<br>5.50<br>6.00                      | GDP (y/y) -1.6% -8<br>Inflation (y/y) 2.6%<br>PSCE (y/y) 6.9%<br>M2 (y/y) 10.5%                                                                                           | 3.0% 2.7%*<br>2.4% 3.7%*                                                                                                                                                                                                                                                                                                                                                                                                                                                                                                                                                                                                                                                                                                                                                                                                                                                                                                                                                                                                                                                                                                                                                                                                                                                                                                                                                                                                                                                                                                                                                                                                                                                                                                                                                                                                                                                                                                                                                                                                                                                                                                              |
| R186<br>R2030<br>R213<br>R209<br>R2037<br>R214<br>R2044                                                                                                         | 5.32<br>7.85<br>9.43<br>9.77<br>10.48<br>10.71<br>9.77<br>10.85          | 103.16<br>111.08<br>91.89<br>83.27<br>68.86<br>83.54<br>83.27<br>82.44                                                                  | 1.50<br>5.50<br>5.50<br>6.00<br>5.50<br>6.00<br>6.00<br>6.00      | GC21<br>GC22<br>GC23<br>GC24<br>GC25<br>GC26<br>GC27<br>GC30<br>GC32<br>GC35<br>GC37<br>GC37                                                         | 3.88<br>4.57<br>6.13<br>7.40<br>7.63<br>8.35<br>8.60<br>10.26<br>10.80<br>11.83<br>12.45<br>13.33                                     | 0<br>0<br>81<br>-45<br>-22<br>50<br>75<br>83<br>103<br>135<br>174<br>251                                                         | -0.12<br>-0.78<br>1.50<br>5.50<br>5.50<br>5.50<br>5.50<br>6.00<br>6.00              | GDP (y/y) -1.6% -8<br>Inflation (y/y) 2.6%<br>PSCE (y/y) 6.9%<br>M2 (y/y) 10.5%                                                                                           | 3.0% 2.7%*<br>2.4% 3.7%*                                                                                                                                                                                                                                                                                                                                                                                                                                                                                                                                                                                                                                                                                                                                                                                                                                                                                                                                                                                                                                                                                                                                                                                                                                                                                                                                                                                                                                                                                                                                                                                                                                                                                                                                                                                                                                                                                                                                                                                                                                                                                                              |
| 1186<br>12030<br>1213<br>1209<br>12037<br>1214<br>12044                                                                                                         | 5.32<br>7.85<br>9.43<br>9.77<br>10.48<br>10.71<br>9.77<br>10.85          | 103.16<br>111.08<br>91.89<br>83.27<br>68.86<br>83.54<br>83.27<br>82.44                                                                  | 1.50<br>5.50<br>5.50<br>6.00<br>5.50<br>6.00<br>6.00<br>6.00      | GC21<br>GC22<br>GC23<br>GC24<br>GC25<br>GC26<br>GC27<br>GC30<br>GC32<br>GC35<br>GC37<br>GC40<br>GC40<br>GC40                                         | 3.88<br>4.57<br>6.13<br>7.40<br>7.63<br>8.35<br>8.60<br>10.26<br>10.80<br>11.83<br>12.45<br>13.33<br>13.40                            | 0<br>0<br>81<br>-45<br>-22<br>50<br>75<br>83<br>103<br>135<br>174<br>251                                                         | -0.12<br>-0.78<br>1.50<br>5.50<br>5.50<br>5.50<br>5.50<br>6.00<br>6.00<br>6.00      | GDP (y/y) -1.6% -8<br>Inflation (y/y) 2.6%<br>PSCE (y/y) 6.9%<br>M2 (y/y) 10.5%                                                                                           | 3.0% 2.7%*<br>2.4% 3.7%*                                                                                                                                                                                                                                                                                                                                                                                                                                                                                                                                                                                                                                                                                                                                                                                                                                                                                                                                                                                                                                                                                                                                                                                                                                                                                                                                                                                                                                                                                                                                                                                                                                                                                                                                                                                                                                                                                                                                                                                                                                                                                                              |
| R186<br>R2030<br>R213<br>R209<br>R2037<br>R214<br>R2044                                                                                                         | 5.32<br>7.85<br>9.43<br>9.77<br>10.48<br>10.71<br>9.77<br>10.85          | 103.16<br>111.08<br>91.89<br>83.27<br>68.86<br>83.54<br>83.27<br>82.44                                                                  | 1.50<br>5.50<br>5.50<br>6.00<br>5.50<br>6.00<br>6.00<br>6.00      | GC21<br>GC22<br>GC23<br>GC24<br>GC25<br>GC26<br>GC27<br>GC30<br>GC32<br>GC35<br>GC37<br>GC40<br>GC43<br>GC43<br>GC43                                 | 3.88<br>4.57<br>6.13<br>7.40<br>7.63<br>8.35<br>8.60<br>10.26<br>10.80<br>11.83<br>12.45<br>13.33<br>13.40                            | 0<br>0<br>81<br>-45<br>-22<br>50<br>75<br>83<br>103<br>135<br>174<br>251<br>255                                                  | -0.12<br>-0.78<br>1.50<br>5.50<br>5.50<br>5.50<br>5.50<br>6.00<br>6.00<br>6.00<br>6 | GDP (y/y) -1.6% -8<br>Inflation (y/y) 2.6%<br>PSCE (y/y) 6.9%<br>M2 (y/y) 10.5%                                                                                           | 3.0% 2.7%*<br>2.4% 3.7%*                                                                                                                                                                                                                                                                                                                                                                                                                                                                                                                                                                                                                                                                                                                                                                                                                                                                                                                                                                                                                                                                                                                                                                                                                                                                                                                                                                                                                                                                                                                                                                                                                                                                                                                                                                                                                                                                                                                                                                                                                                                                                                              |
| R186<br>R2030<br>R213<br>R209<br>R2037<br>R214<br>R2044                                                                                                         | 5.32<br>7.85<br>9.43<br>9.77<br>10.48<br>10.71<br>9.77<br>10.85          | 103.16<br>111.08<br>91.89<br>83.27<br>68.86<br>83.54<br>83.27<br>82.44                                                                  | 1.50<br>5.50<br>5.50<br>6.00<br>5.50<br>6.00<br>6.00<br>6.00      | GC21<br>GC22<br>GC23<br>GC24<br>GC25<br>GC26<br>GC27<br>GC30<br>GC32<br>GC35<br>GC37<br>GC40<br>GC40<br>GC40                                         | 3.88<br>4.57<br>6.13<br>7.40<br>7.63<br>8.35<br>8.60<br>10.26<br>10.80<br>11.83<br>12.45<br>13.33<br>13.40                            | 0<br>0<br>81<br>-45<br>-22<br>50<br>75<br>83<br>103<br>135<br>174<br>251                                                         | -0.12<br>-0.78<br>1.50<br>5.50<br>5.50<br>5.50<br>5.50<br>6.00<br>6.00<br>6.00      | GDP (y/y) -1.6% -8 Inflation (y/y) 2.6% PSCE (y/y) 6.9% M2 (y/y) 10.5% IJG BCI 49.9                                                                                       | 3.0% 2.7%*<br>2.4% 3.7%*<br>1.6% 1.6%                                                                                                                                                                                                                                                                                                                                                                                                                                                                                                                                                                                                                                                                                                                                                                                                                                                                                                                                                                                                                                                                                                                                                                                                                                                                                                                                                                                                                                                                                                                                                                                                                                                                                                                                                                                                                                                                                                                                                                                                                                                                                                 |
| 1186<br>12030<br>1213<br>1209<br>12037<br>1214<br>12044                                                                                                         | 5.32<br>7.85<br>9.43<br>9.77<br>10.48<br>10.71<br>9.77<br>10.85<br>10.79 | 103.16<br>111.08<br>91.89<br>83.27<br>68.86<br>83.54<br>83.27<br>82.44<br>82.26                                                         | 1.50<br>5.50<br>5.50<br>6.00<br>5.50<br>6.00<br>6.00<br>6.00      | GC21<br>GC22<br>GC23<br>GC24<br>GC25<br>GC26<br>GC27<br>GC30<br>GC32<br>GC35<br>GC37<br>GC40<br>GC43<br>GC45<br>GC45<br>GC45                         | 3.88<br>4.57<br>6.13<br>7.40<br>7.63<br>8.35<br>8.60<br>10.26<br>10.80<br>11.83<br>12.45<br>13.33<br>13.40<br>13.45<br>13.54          | 0<br>0<br>81<br>-45<br>-22<br>50<br>75<br>83<br>103<br>135<br>174<br>251<br>255<br>260<br>275                                    | -0.12<br>-0.78<br>1.50<br>5.50<br>5.50<br>5.50<br>5.50<br>6.00<br>6.00<br>6.00<br>6 | GDP (y/y) -1.6% -8 Inflation (y/y) 2.6% PSCE (y/y) 6.9% M2 (y/y) 10.5% IJG BCI 49.9  *foreca MPC Meeting Calendar for 2021                                                | 3.0% 2.7%*<br>2.4% 3.7%*<br>1.6% 1.6%                                                                                                                                                                                                                                                                                                                                                                                                                                                                                                                                                                                                                                                                                                                                                                                                                                                                                                                                                                                                                                                                                                                                                                                                                                                                                                                                                                                                                                                                                                                                                                                                                                                                                                                                                                                                                                                                                                                                                                                                                                                                                                 |
| R186<br>12030<br>1213<br>1209<br>12037<br>1214<br>12044<br>12048                                                                                                | 5.32<br>7.85<br>9.43<br>9.77<br>10.48<br>10.71<br>9.77<br>10.85<br>10.79 | 103.16<br>111.08<br>91.89<br>83.27<br>68.86<br>83.54<br>83.27<br>82.44<br>82.26                                                         | 1.50<br>5.50<br>5.50<br>6.00<br>5.50<br>6.00<br>6.00<br>6.00<br>6 | GC21<br>GC22<br>GC23<br>GC24<br>GC25<br>GC26<br>GC27<br>GC30<br>GC32<br>GC35<br>GC37<br>GC40<br>GC43<br>GC43<br>GC48<br>GC45<br>GC48                 | 3.88<br>4.57<br>6.13<br>7.40<br>7.63<br>8.35<br>8.60<br>10.26<br>10.80<br>11.83<br>12.45<br>13.33<br>13.40<br>13.45<br>13.54<br>13.71 | 0<br>0<br>81<br>-45<br>-22<br>50<br>75<br>83<br>103<br>135<br>174<br>251<br>255<br>260<br>275<br>292                             | -0.12<br>-0.78<br>1.50<br>5.50<br>5.50<br>5.50<br>5.50<br>6.00<br>6.00<br>6.00<br>6 | GDP (y/y) -1.6% -8 Inflation (y/y) 2.6% PSCE (y/y) 6.9% M2 (y/y) 10.5% IJG BCI 49.9  *foreca MPC Meeting Calendar for 2021 SARB                                           | 3.0% 2.7%*<br>2.4% 3.7%*<br>1.6% 1.6%                                                                                                                                                                                                                                                                                                                                                                                                                                                                                                                                                                                                                                                                                                                                                                                                                                                                                                                                                                                                                                                                                                                                                                                                                                                                                                                                                                                                                                                                                                                                                                                                                                                                                                                                                                                                                                                                                                                                                                                                                                                                                                 |
| R186<br>12030<br>1213<br>1229<br>12037<br>1214<br>12044<br>12048<br>JG Indices and I                                                                            | 5.32<br>7.85<br>9.43<br>9.77<br>10.48<br>10.71<br>9.77<br>10.85<br>10.79 | 103.16<br>111.08<br>91.89<br>83.27<br>68.86<br>83.54<br>83.27<br>82.44<br>82.26                                                         | 1.50<br>5.50<br>5.50<br>6.00<br>5.50<br>6.00<br>6.00<br>6.00<br>6 | GC21<br>GC22<br>GC23<br>GC24<br>GC25<br>GC26<br>GC27<br>GC30<br>GC32<br>GC35<br>GC37<br>GC40<br>GC43<br>GC45<br>GC45<br>GC45<br>GC48<br>GC50         | 3.88<br>4.57<br>6.13<br>7.40<br>7.63<br>8.35<br>8.60<br>10.26<br>10.80<br>11.83<br>12.45<br>13.33<br>13.40<br>13.45<br>13.54<br>13.71 | 0<br>0<br>81<br>-45<br>-22<br>50<br>75<br>83<br>103<br>135<br>174<br>251<br>255<br>260<br>275<br>292                             | -0.12<br>-0.78<br>1.50<br>5.50<br>5.50<br>5.50<br>5.50<br>6.00<br>6.00<br>6.00<br>6 | GDP (y/y) -1.6% -8 Inflation (y/y) 2.6% PSCE (y/y) 6.9% M2 (y/y) 10.5% IJG BCI 49.9  *foreca MPC Meeting Calendar for 2021 SARB 21 Jan                                    | 3.0% 2.7%*<br>2.4% 3.7%*<br>1.6% 1.6%<br>1.6%                                                                                                                                                                                                                                                                                                                                                                                                                                                                                                                                                                                                                                                                                                                                                                                                                                                                                                                                                                                                                                                                                                                                                                                                                                                                                                                                                                                                                                                                                                                                                                                                                                                                                                                                                                                                                                                                                                                                                                                                                                                                                         |
| R186<br>12030<br>1213<br>1209<br>12037<br>1214<br>12044<br>R2048<br>JG Indices and I                                                                            | 5.32<br>7.85<br>9.43<br>9.77<br>10.48<br>10.71<br>9.77<br>10.85<br>10.79 | 103.16<br>111.08<br>91.89<br>83.27<br>68.86<br>83.54<br>83.27<br>82.44<br>82.26                                                         | 1.50<br>5.50<br>5.50<br>6.00<br>5.50<br>6.00<br>6.00<br>6.00<br>6 | GC21<br>GC22<br>GC23<br>GC24<br>GC25<br>GC26<br>GC27<br>GC30<br>GC32<br>GC35<br>GC37<br>GC40<br>GC43<br>GC45<br>GC45<br>GC45<br>GC45<br>GC48<br>GC50 | 3.88<br>4.57<br>6.13<br>7.40<br>7.63<br>8.35<br>8.60<br>10.26<br>10.80<br>11.83<br>12.45<br>13.33<br>13.40<br>13.45<br>13.54<br>13.71 | 0<br>0<br>81<br>-45<br>-22<br>50<br>75<br>83<br>103<br>135<br>174<br>251<br>255<br>260<br>275<br>292                             | -0.12<br>-0.78<br>1.50<br>5.50<br>5.50<br>5.50<br>5.50<br>6.00<br>6.00<br>6.00<br>6 | GDP (y/y) -1.6% -8 Inflation (y/y) 2.6% PSCE (y/y) 6.9% M2 (y/y) 10.5% IJG BCI 49.9  *foreca  MPC Meeting Calendar for 2021  SARB 21 Jan 25 Mar                           | 8.0% 2.7%*<br>2.4% 3.7%*<br>1.6% 1.6%<br>sst **nowcast<br>FOMC<br>27 Jan<br>17 Mar                                                                                                                                                                                                                                                                                                                                                                                                                                                                                                                                                                                                                                                                                                                                                                                                                                                                                                                                                                                                                                                                                                                                                                                                                                                                                                                                                                                                                                                                                                                                                                                                                                                                                                                                                                                                                                                                                                                                                                                                                                                    |
| R186 R2030 R2030 R2037 R214 R2048  JG Indices and I                                                                                                             | 5.32<br>7.85<br>9.43<br>9.77<br>10.48<br>10.71<br>9.77<br>10.85<br>10.79 | 103.16<br>111.08<br>91.89<br>83.27<br>68.86<br>83.54<br>83.27<br>82.44<br>82.26                                                         | 1.50<br>5.50<br>5.50<br>6.00<br>5.50<br>6.00<br>6.00<br>6.00<br>6 | GC21<br>GC22<br>GC23<br>GC24<br>GC25<br>GC26<br>GC27<br>GC30<br>GC32<br>GC35<br>GC37<br>GC40<br>GC43<br>GC45<br>GC48<br>GC50                         | 3.88<br>4.57<br>6.13<br>7.40<br>7.63<br>8.35<br>8.60<br>10.26<br>10.80<br>11.83<br>12.45<br>13.33<br>13.40<br>13.45<br>13.54<br>13.71 | 0<br>0<br>81<br>-45<br>-22<br>50<br>75<br>83<br>103<br>135<br>174<br>251<br>255<br>260<br>275<br>292<br>mtd %<br>0.162<br>-0.327 | -0.12 -0.78 1.50 5.50 5.50 5.50 6.00 6.00 6.00 6.00 6                               | GDP (y/y) -1.6% -8 Inflation (y/y) 2.6% PSCE (y/y) 6.9% M2 (y/y) 10.5% IJG BCI 49.9  *foreca MPC Meeting Calendar for 2021 SARB 21 Jan 25 Mar 20 May                      | 8.0% 2.7%*<br>2.4% 3.7%*<br>1.6% 1.6%<br>1.6%  **nowcast  FOMC 27 Jan 17 Mar 28 Apr                                                                                                                                                                                                                                                                                                                                                                                                                                                                                                                                                                                                                                                                                                                                                                                                                                                                                                                                                                                                                                                                                                                                                                                                                                                                                                                                                                                                                                                                                                                                                                                                                                                                                                                                                                                                                                                                                                                                                                                                                                                   |
| R186 12030 1213 1213 1229 12037 1214 12044 12048  JG Indices and I                                                                                              | 5.32<br>7.85<br>9.43<br>9.77<br>10.48<br>10.71<br>9.77<br>10.85<br>10.79 | 103.16<br>111.08<br>91.89<br>83.27<br>68.86<br>83.54<br>83.27<br>82.44<br>82.26<br>(%)<br>Level<br>228.905<br>251.314<br>3.881<br>4.269 | 1.50<br>5.50<br>6.00<br>5.50<br>6.00<br>6.00<br>6.00<br>6.00      | GC21<br>GC22<br>GC23<br>GC24<br>GC25<br>GC26<br>GC27<br>GC30<br>GC32<br>GC35<br>GC37<br>GC40<br>GC43<br>GC45<br>GC45<br>GC45<br>GC45<br>GC48<br>GC50 | 3.88<br>4.57<br>6.13<br>7.40<br>7.63<br>8.35<br>8.60<br>10.26<br>10.80<br>11.83<br>12.45<br>13.33<br>13.40<br>13.45<br>13.54<br>13.71 | 0<br>0<br>81<br>-45<br>-22<br>50<br>75<br>83<br>103<br>135<br>174<br>251<br>255<br>260<br>275<br>292                             | -0.12 -0.78 1.50 5.50 5.50 5.50 6.00 6.00 6.00 6.00 6                               | GDP (y/y)                                                                                                                                                                 | 8.0% 2.7%*<br>2.4% 3.7%*<br>1.6% 1.6%<br>1.6 **nowcast<br>**nowcast<br>FOMC<br>27 Jan<br>17 Mar<br>28 Apr<br>16 Jun                                                                                                                                                                                                                                                                                                                                                                                                                                                                                                                                                                                                                                                                                                                                                                                                                                                                                                                                                                                                                                                                                                                                                                                                                                                                                                                                                                                                                                                                                                                                                                                                                                                                                                                                                                                                                                                                                                                                                                                                                   |
| R186 R2030 R213 R213 R209 R2037 R214 R2044 R2048  UG Indices and I                                                                                              | 5.32<br>7.85<br>9.43<br>9.77<br>10.48<br>10.71<br>9.77<br>10.85<br>10.79 | (%)  Level 228.905 251.314 3.881 4.269 3.50                                                                                             | 1.50<br>5.50<br>5.50<br>6.00<br>5.50<br>6.00<br>6.00<br>6.00<br>6 | GC21<br>GC22<br>GC23<br>GC24<br>GC25<br>GC26<br>GC27<br>GC30<br>GC32<br>GC35<br>GC37<br>GC40<br>GC43<br>GC45<br>GC48<br>GC50                         | 3.88<br>4.57<br>6.13<br>7.40<br>7.63<br>8.35<br>8.60<br>10.26<br>10.80<br>11.83<br>12.45<br>13.33<br>13.40<br>13.45<br>13.54<br>13.71 | 0<br>0<br>81<br>-45<br>-22<br>50<br>75<br>83<br>103<br>135<br>174<br>251<br>255<br>260<br>275<br>292<br>mtd %<br>0.162<br>-0.327 | -0.12 -0.78 1.50 5.50 5.50 5.50 5.50 6.00 6.00 6.00 6                               | #foreca MPC Meeting Calendar for 2021    SARB                                                                                                                             | 8.0% 2.7%*<br>2.4% 3.7%*<br>1.6% 1.6%<br>1.6%  **nowcast  FOMC 27 Jan 17 Mar 28 Apr 16 Jun 28 Jul                                                                                                                                                                                                                                                                                                                                                                                                                                                                                                                                                                                                                                                                                                                                                                                                                                                                                                                                                                                                                                                                                                                                                                                                                                                                                                                                                                                                                                                                                                                                                                                                                                                                                                                                                                                                                                                                                                                                                                                                                                     |
| R186 R2030 R213 R219 R209 R2037 R214 R2044 R2048  UG Indices and I                                                                                              | 5.32<br>7.85<br>9.43<br>9.77<br>10.48<br>10.71<br>9.77<br>10.85<br>10.79 | (%)  Level 228.905 251.314 3.881 4.269 3.50 7.00                                                                                        | 1.50<br>5.50<br>5.50<br>6.00<br>5.50<br>6.00<br>6.00<br>6.00<br>6 | GC21<br>GC22<br>GC23<br>GC24<br>GC25<br>GC26<br>GC27<br>GC30<br>GC32<br>GC35<br>GC37<br>GC40<br>GC43<br>GC45<br>GC48<br>GC50                         | 3.88<br>4.57<br>6.13<br>7.40<br>7.63<br>8.35<br>8.60<br>10.26<br>10.80<br>11.83<br>12.45<br>13.33<br>13.40<br>13.45<br>13.54<br>13.71 | 0<br>0<br>81<br>-45<br>-22<br>50<br>75<br>83<br>103<br>135<br>174<br>251<br>255<br>260<br>275<br>292<br>mtd %<br>0.162<br>-0.327 | -0.12 -0.78 1.50 5.50 5.50 5.50 6.00 6.00 6.00 6.00 6                               | #foreca MPC Meeting Calendar for 2021  SARB 21 Jan 25 Mar 20 May 22 Jul 23 Sep 18 Nov                                                                                     | 8.0% 2.7%*<br>2.4% 3.7%*<br>1.6% 1.6%<br>1.6% 1.6%  The state of |
| R2023 R186 R2030 R213 R209 R2037 R214 R2044 R2048  UG Money Mark UJG Bond Index WIBAR Overnigh WIBAR 3m SA Repo Rate SA Prime Rate NAM Bank Rate NAM Prime Rate | 5.32<br>7.85<br>9.43<br>9.77<br>10.48<br>10.71<br>9.77<br>10.85<br>10.79 | (%)  Level 228.905 251.314 3.881 4.269 3.50                                                                                             | 1.50<br>5.50<br>6.00<br>5.50<br>6.00<br>6.00<br>6.00<br>6.00      | GC21<br>GC22<br>GC23<br>GC24<br>GC25<br>GC26<br>GC27<br>GC30<br>GC32<br>GC35<br>GC37<br>GC40<br>GC43<br>GC45<br>GC48<br>GC50                         | 3.88<br>4.57<br>6.13<br>7.40<br>7.63<br>8.35<br>8.60<br>10.26<br>10.80<br>11.83<br>12.45<br>13.33<br>13.40<br>13.45<br>13.54<br>13.71 | 0<br>0<br>81<br>-45<br>-22<br>50<br>75<br>83<br>103<br>135<br>174<br>251<br>255<br>260<br>275<br>292<br>mtd %<br>0.162<br>-0.327 | -0.12 -0.78 1.50 5.50 5.50 5.50 5.50 6.00 6.00 6.00 6                               | GDP (y/y) -1.6% -8 Inflation (y/y) 2.6% PSCE (y/y) 6.9% M2 (y/y) 10.5% IJG BCI 49.9  *foreca MPC Meeting Calendar for 2021 SARB 21 Jan 25 Mar 20 May 22 Jul 23 Sep 18 Nov | 8.0% 2.7%*<br>2.4% 3.7%*<br>1.6% 1.6%<br>1.6%  **nowcast  FOMC 27 Jan 17 Mar 28 Apr 16 Jun 28 Jul                                                                                                                                                                                                                                                                                                                                                                                                                                                                                                                                                                                                                                                                                                                                                                                                                                                                                                                                                                                                                                                                                                                                                                                                                                                                                                                                                                                                                                                                                                                                                                                                                                                                                                                                                                                                                                                                                                                                                                                                                                     |