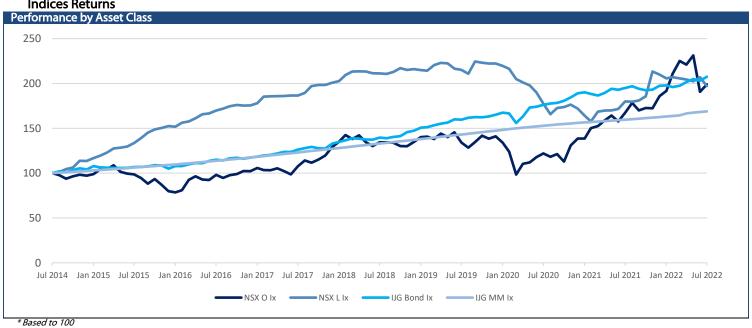

29     | 1,597    |
| NGNGLD |               | 27,163            | 23.00      | 0.08  | -0.44 | 0.57   | 29,180    | 23,647   |
| NGNPLD |               | 35,364            | -466.00    | -1.30 | 4.26  | 18.34  | 45,671    | 24,241   |
| NGNPLT |               | 14,937            | -149.00    | -0.99 | 4.56  | 1.21   | 17,347    | 13,075   |
| SXNEMG |               | 4,867             | -6.00      | -0.12 | 0.41  | -14.42 | 7,352     | 4,582    |
| SXNWDM |               | 6,380             | -16.00     | -0.25 | 0.52  | -10.34 | 14,215    | 5,545    |
| SXNNDQ |               | 12,310            | -11.00     | -0.09 | 1.70  | -16.91 | 15,140    | 7,448    |
| SXN500 |               | 7,096             | 15.00      | 0.21  | 1.08  | -8.97  | 14,597    | 6,019    |

# **Indices Returns**



## Namibian Bonds

| Namibian Bonds Government Bonds | YTM    | Benchmark     | Benchmark<br>YTM | Premium Last Trade | All-In-Price | Clean Price | Modified<br>Duration |
|---------------------------------|--------|---------------|------------------|--------------------|--------------|-------------|----------------------|
| GC23                            | 8.000  | R2023         | 6.800            | 120                | 103.793      | 100.908     | 1.070                |
| GC24                            | 8.040  | R186          | 8.590            | -55                | 108.211      | 104.788     | 1.870                |
| GC25                            | 8.360  | R186          | 8.590            | -23                | 103.073      | 100.302     | 2.290                |
| GC26