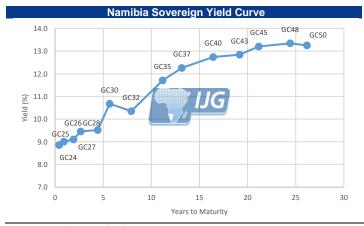

# **IJG Daily Bulletin**

Wednesday, 15 May 2024

|                                                                                                                                                                                      | ;                                                                                                                                                                      |                                                                                                                                                       |                                                                                                                                                                                                                                                                                                                                                                                                                                                                                                                                                                                                                                                                                                                                                                                                                                                                                                                                                                                                                                                                                                                                                                                                                                                                                                                                                                                                                                                                                                                                                                                                                                                                                                                                                                                                                                                                                                                                                                                                                                                                                                                                                                                                                                                                                                                                                                                                                                                                                                                                                                                                                                                                     |                                                                                                                                                              |                                                                                                                                                                   |                                                                                                                                                          |                                                                                                                                                                        | The Day Ahead                                                                                                                                                                                                              |                                                                                                                                                                                            |                                                                                                                                                                    |
|--------------------------------------------------------------------------------------------------------------------------------------------------------------------------------------|------------------------------------------------------------------------------------------------------------------------------------------------------------------------|-------------------------------------------------------------------------------------------------------------------------------------------------------|---------------------------------------------------------------------------------------------------------------------------------------------------------------------------------------------------------------------------------------------------------------------------------------------------------------------------------------------------------------------------------------------------------------------------------------------------------------------------------------------------------------------------------------------------------------------------------------------------------------------------------------------------------------------------------------------------------------------------------------------------------------------------------------------------------------------------------------------------------------------------------------------------------------------------------------------------------------------------------------------------------------------------------------------------------------------------------------------------------------------------------------------------------------------------------------------------------------------------------------------------------------------------------------------------------------------------------------------------------------------------------------------------------------------------------------------------------------------------------------------------------------------------------------------------------------------------------------------------------------------------------------------------------------------------------------------------------------------------------------------------------------------------------------------------------------------------------------------------------------------------------------------------------------------------------------------------------------------------------------------------------------------------------------------------------------------------------------------------------------------------------------------------------------------------------------------------------------------------------------------------------------------------------------------------------------------------------------------------------------------------------------------------------------------------------------------------------------------------------------------------------------------------------------------------------------------------------------------------------------------------------------------------------------------|--------------------------------------------------------------------------------------------------------------------------------------------------------------|-------------------------------------------------------------------------------------------------------------------------------------------------------------------|----------------------------------------------------------------------------------------------------------------------------------------------------------|------------------------------------------------------------------------------------------------------------------------------------------------------------------------|----------------------------------------------------------------------------------------------------------------------------------------------------------------------------------------------------------------------------|--------------------------------------------------------------------------------------------------------------------------------------------------------------------------------------------|--------------------------------------------------------------------------------------------------------------------------------------------------------------------|
|                                                                                                                                                                                      | Level                                                                                                                                                                  | Net Change                                                                                                                                            | d/d %                                                                                                                                                                                                                                                                                                                                                                                                                                                                                                                                                                                                                                                                                                                                                                                                                                                                                                                                                                                                                                                                                                                                                                                                                                                                                                                                                                                                                                                                                                                                                                                                                                                                                                                                                                                                                                                                                                                                                                                                                                                                                                                                                                                                                                                                                                                                                                                                                                                                                                                                                                                                                                                               | mtd %                                                                                                                                                        | ytd %                                                                                                                                                             | 52Wk High                                                                                                                                                | 52Wk Low                                                                                                                                                               | Economic News                                                                                                                                                                                                              |                                                                                                                                                                                            |                                                                                                                                                                    |
| NSX Overall                                                                                                                                                                          | 1711                                                                                                                                                                   | -44.30                                                                                                                                                | -2.52                                                                                                                                                                                                                                                                                                                                                                                                                                                                                                                                                                                                                                                                                                                                                                                                                                                                                                                                                                                                                                                                                                                                                                                                                                                                                                                                                                                                                                                                                                                                                                                                                                                                                                                                                                                                                                                                                                                                                                                                                                                                                                                                                                                                                                                                                                                                                                                                                                                                                                                                                                                                                                                               | 1.18                                                                                                                                                         | 4.75                                                                                                                                                              | 1763                                                                                                                                                     | 102                                                                                                                                                                    | SA Retail Sales (Ma                                                                                                                                                                                                        | ar)                                                                                                                                                                                        |                                                                                                                                                                    |
| NSX Local                                                                                                                                                                            | 676                                                                                                                                                                    | 0.99                                                                                                                                                  | 0.15                                                                                                                                                                                                                                                                                                                                                                                                                                                                                                                                                                                                                                                                                                                                                                                                                                                                                                                                                                                                                                                                                                                                                                                                                                                                                                                                                                                                                                                                                                                                                                                                                                                                                                                                                                                                                                                                                                                                                                                                                                                                                                                                                                                                                                                                                                                                                                                                                                                                                                                                                                                                                                                                | -0.76                                                                                                                                                        | 0.66                                                                                                                                                              | 693                                                                                                                                                      | 44                                                                                                                                                                     | US MBA Mortgage                                                                                                                                                                                                            |                                                                                                                                                                                            | (10 May)                                                                                                                                                           |
| JSE ALSI                                                                                                                                                                             | 78633                                                                                                                                                                  | -54.31                                                                                                                                                | -0.07                                                                                                                                                                                                                                                                                                                                                                                                                                                                                                                                                                                                                                                                                                                                                                                                                                                                                                                                                                                                                                                                                                                                                                                                                                                                                                                                                                                                                                                                                                                                                                                                                                                                                                                                                                                                                                                                                                                                                                                                                                                                                                                                                                                                                                                                                                                                                                                                                                                                                                                                                                                                                                                               | 3.36                                                                                                                                                         | 2.26                                                                                                                                                              | 79212                                                                                                                                                    | 69128                                                                                                                                                                  | US Empire Manufa                                                                                                                                                                                                           |                                                                                                                                                                                            | (10 110))                                                                                                                                                          |
| JSE Top 40                                                                                                                                                                           | 72372                                                                                                                                                                  | -35.87                                                                                                                                                | -0.05                                                                                                                                                                                                                                                                                                                                                                                                                                                                                                                                                                                                                                                                                                                                                                                                                                                                                                                                                                                                                                                                                                                                                                                                                                                                                                                                                                                                                                                                                                                                                                                                                                                                                                                                                                                                                                                                                                                                                                                                                                                                                                                                                                                                                                                                                                                                                                                                                                                                                                                                                                                                                                                               | 3.50                                                                                                                                                         | 2.66                                                                                                                                                              | 73900                                                                                                                                                    | 63312                                                                                                                                                                  |                                                                                                                                                                                                                            | ictuining (Apr)                                                                                                                                                                            |                                                                                                                                                                    |
| JSE INDI                                                                                                                                                                             | 110498                                                                                                                                                                 | 1177.70                                                                                                                                               | 1.08                                                                                                                                                                                                                                                                                                                                                                                                                                                                                                                                                                                                                                                                                                                                                                                                                                                                                                                                                                                                                                                                                                                                                                                                                                                                                                                                                                                                                                                                                                                                                                                                                                                                                                                                                                                                                                                                                                                                                                                                                                                                                                                                                                                                                                                                                                                                                                                                                                                                                                                                                                                                                                                                | 5.21                                                                                                                                                         | 6.54                                                                                                                                                              | 111295                                                                                                                                                   | 92852                                                                                                                                                                  | US CPI (Apr)                                                                                                                                                                                                               |                                                                                                                                                                                            |                                                                                                                                                                    |
| JSE FINI                                                                                                                                                                             | 16818                                                                                                                                                                  | -210.05                                                                                                                                               | -1.23                                                                                                                                                                                                                                                                                                                                                                                                                                                                                                                                                                                                                                                                                                                                                                                                                                                                                                                                                                                                                                                                                                                                                                                                                                                                                                                                                                                                                                                                                                                                                                                                                                                                                                                                                                                                                                                                                                                                                                                                                                                                                                                                                                                                                                                                                                                                                                                                                                                                                                                                                                                                                                                               | 1.37                                                                                                                                                         | -5.90                                                                                                                                                             | 17915                                                                                                                                                    | 14240                                                                                                                                                                  | US Retails Sales Ac                                                                                                                                                                                                        | vance (Apr)                                                                                                                                                                                |                                                                                                                                                                    |
| JSE RESI                                                                                                                                                                             | 62434                                                                                                                                                                  | -372.68                                                                                                                                               | -0.59                                                                                                                                                                                                                                                                                                                                                                                                                                                                                                                                                                                                                                                                                                                                                                                                                                                                                                                                                                                                                                                                                                                                                                                                                                                                                                                                                                                                                                                                                                                                                                                                                                                                                                                                                                                                                                                                                                                                                                                                                                                                                                                                                                                                                                                                                                                                                                                                                                                                                                                                                                                                                                                               | 1.90                                                                                                                                                         | 8.52                                                                                                                                                              | 71386                                                                                                                                                    | 48725                                                                                                                                                                  | Eurozone GDP (Q1                                                                                                                                                                                                           | P)                                                                                                                                                                                         |                                                                                                                                                                    |
| JSE Banks                                                                                                                                                                            | 10512                                                                                                                                                                  | -102.88                                                                                                                                               | -0.97                                                                                                                                                                                                                                                                                                                                                                                                                                                                                                                                                                                                                                                                                                                                                                                                                                                                                                                                                                                                                                                                                                                                                                                                                                                                                                                                                                                                                                                                                                                                                                                                                                                                                                                                                                                                                                                                                                                                                                                                                                                                                                                                                                                                                                                                                                                                                                                                                                                                                                                                                                                                                                                               | 2.25                                                                                                                                                         | -3.98                                                                                                                                                             | 10980                                                                                                                                                    | 8600                                                                                                                                                                   |                                                                                                                                                                                                                            |                                                                                                                                                                                            |                                                                                                                                                                    |
| <b>Global Indice</b>                                                                                                                                                                 | s                                                                                                                                                                      |                                                                                                                                                       |                                                                                                                                                                                                                                                                                                                                                                                                                                                                                                                                                                                                                                                                                                                                                                                                                                                                                                                                                                                                                                                                                                                                                                                                                                                                                                                                                                                                                                                                                                                                                                                                                                                                                                                                                                                                                                                                                                                                                                                                                                                                                                                                                                                                                                                                                                                                                                                                                                                                                                                                                                                                                                                                     |                                                                                                                                                              |                                                                                                                                                                   |                                                                                                                                                          |                                                                                                                                                                        |                                                                                                                                                                                                                            |                                                                                                                                                                                            |                                                                                                                                                                    |
|                                                                                                                                                                                      | Level                                                                                                                                                                  | Net Change                                                                                                                                            | d/d %                                                                                                                                                                                                                                                                                                                                                                                                                                                                                                                                                                                                                                                                                                                                                                                                                                                                                                                                                                                                                                                                                                                                                                                                                                                                                                                                                                                                                                                                                                                                                                                                                                                                                                                                                                                                                                                                                                                                                                                                                                                                                                                                                                                                                                                                                                                                                                                                                                                                                                                                                                                                                                                               | mtd %                                                                                                                                                        | ytd %                                                                                                                                                             | 52Wk High                                                                                                                                                | 52Wk Low                                                                                                                                                               |                                                                                                                                                                                                                            |                                                                                                                                                                                            |                                                                                                                                                                    |
| Dow Jones                                                                                                                                                                            | 39558                                                                                                                                                                  | 126.60                                                                                                                                                | 0.32                                                                                                                                                                                                                                                                                                                                                                                                                                                                                                                                                                                                                                                                                                                                                                                                                                                                                                                                                                                                                                                                                                                                                                                                                                                                                                                                                                                                                                                                                                                                                                                                                                                                                                                                                                                                                                                                                                                                                                                                                                                                                                                                                                                                                                                                                                                                                                                                                                                                                                                                                                                                                                                                | 4.61                                                                                                                                                         | 4.96                                                                                                                                                              | 39889                                                                                                                                                    | 32327                                                                                                                                                                  |                                                                                                                                                                                                                            |                                                                                                                                                                                            |                                                                                                                                                                    |
| S&P 500                                                                                                                                                                              | 5247                                                                                                                                                                   | 25.26                                                                                                                                                 | 0.48                                                                                                                                                                                                                                                                                                                                                                                                                                                                                                                                                                                                                                                                                                                                                                                                                                                                                                                                                                                                                                                                                                                                                                                                                                                                                                                                                                                                                                                                                                                                                                                                                                                                                                                                                                                                                                                                                                                                                                                                                                                                                                                                                                                                                                                                                                                                                                                                                                                                                                                                                                                                                                                                | 4.19                                                                                                                                                         | 10.00                                                                                                                                                             | 5265                                                                                                                                                     | 4104                                                                                                                                                                   |                                                                                                                                                                                                                            |                                                                                                                                                                                            |                                                                                                                                                                    |
| NASDAQ                                                                                                                                                                               | 16511                                                                                                                                                                  | 122.94                                                                                                                                                | 0.75                                                                                                                                                                                                                                                                                                                                                                                                                                                                                                                                                                                                                                                                                                                                                                                                                                                                                                                                                                                                                                                                                                                                                                                                                                                                                                                                                                                                                                                                                                                                                                                                                                                                                                                                                                                                                                                                                                                                                                                                                                                                                                                                                                                                                                                                                                                                                                                                                                                                                                                                                                                                                                                                | 5.45                                                                                                                                                         | 9.99                                                                                                                                                              | 16539                                                                                                                                                    | 12263                                                                                                                                                                  |                                                                                                                                                                                                                            |                                                                                                                                                                                            |                                                                                                                                                                    |
| FTSE100                                                                                                                                                                              | 8428                                                                                                                                                                   | 13.14                                                                                                                                                 | 0.16                                                                                                                                                                                                                                                                                                                                                                                                                                                                                                                                                                                                                                                                                                                                                                                                                                                                                                                                                                                                                                                                                                                                                                                                                                                                                                                                                                                                                                                                                                                                                                                                                                                                                                                                                                                                                                                                                                                                                                                                                                                                                                                                                                                                                                                                                                                                                                                                                                                                                                                                                                                                                                                                | 3.49                                                                                                                                                         | 8.99                                                                                                                                                              | 8456                                                                                                                                                     | 7216                                                                                                                                                                   |                                                                                                                                                                                                                            |                                                                                                                                                                                            |                                                                                                                                                                    |
| DAX                                                                                                                                                                                  | 18716                                                                                                                                                                  | -25.80                                                                                                                                                | -0.14                                                                                                                                                                                                                                                                                                                                                                                                                                                                                                                                                                                                                                                                                                                                                                                                                                                                                                                                                                                                                                                                                                                                                                                                                                                                                                                                                                                                                                                                                                                                                                                                                                                                                                                                                                                                                                                                                                                                                                                                                                                                                                                                                                                                                                                                                                                                                                                                                                                                                                                                                                                                                                                               | 4.37                                                                                                                                                         | 11.73                                                                                                                                                             | 18846                                                                                                                                                    | 14630                                                                                                                                                                  |                                                                                                                                                                                                                            |                                                                                                                                                                                            |                                                                                                                                                                    |
| Hang Seng                                                                                                                                                                            | 19074                                                                                                                                                                  | -41.35                                                                                                                                                | -0.22                                                                                                                                                                                                                                                                                                                                                                                                                                                                                                                                                                                                                                                                                                                                                                                                                                                                                                                                                                                                                                                                                                                                                                                                                                                                                                                                                                                                                                                                                                                                                                                                                                                                                                                                                                                                                                                                                                                                                                                                                                                                                                                                                                                                                                                                                                                                                                                                                                                                                                                                                                                                                                                               | 7.38                                                                                                                                                         | 11.89                                                                                                                                                             | 20361                                                                                                                                                    | 14794                                                                                                                                                                  |                                                                                                                                                                                                                            |                                                                                                                                                                                            |                                                                                                                                                                    |
| Nikkei                                                                                                                                                                               | 38389                                                                                                                                                                  | 33.42                                                                                                                                                 | 0.09                                                                                                                                                                                                                                                                                                                                                                                                                                                                                                                                                                                                                                                                                                                                                                                                                                                                                                                                                                                                                                                                                                                                                                                                                                                                                                                                                                                                                                                                                                                                                                                                                                                                                                                                                                                                                                                                                                                                                                                                                                                                                                                                                                                                                                                                                                                                                                                                                                                                                                                                                                                                                                                                | -0.04                                                                                                                                                        | 14.72                                                                                                                                                             | 41088                                                                                                                                                    | 29476                                                                                                                                                                  |                                                                                                                                                                                                                            |                                                                                                                                                                                            |                                                                                                                                                                    |
| Currencies                                                                                                                                                                           |                                                                                                                                                                        |                                                                                                                                                       |                                                                                                                                                                                                                                                                                                                                                                                                                                                                                                                                                                                                                                                                                                                                                                                                                                                                                                                                                                                                                                                                                                                                                                                                                                                                                                                                                                                                                                                                                                                                                                                                                                                                                                                                                                                                                                                                                                                                                                                                                                                                                                                                                                                                                                                                                                                                                                                                                                                                                                                                                                                                                                                                     |                                                                                                                                                              |                                                                                                                                                                   |                                                                                                                                                          |                                                                                                                                                                        | NSX Market Wra                                                                                                                                                                                                             | p                                                                                                                                                                                          |                                                                                                                                                                    |
|                                                                                                                                                                                      | Level                                                                                                                                                                  | Net Change                                                                                                                                            | d/d %                                                                                                                                                                                                                                                                                                                                                                                                                                                                                                                                                                                                                                                                                                                                                                                                                                                                                                                                                                                                                                                                                                                                                                                                                                                                                                                                                                                                                                                                                                                                                                                                                                                                                                                                                                                                                                                                                                                                                                                                                                                                                                                                                                                                                                                                                                                                                                                                                                                                                                                                                                                                                                                               | mtd %                                                                                                                                                        | ytd %                                                                                                                                                             | 52Wk High                                                                                                                                                | 52Wk Low                                                                                                                                                               | N\$70.6m traded                                                                                                                                                                                                            | on the NS                                                                                                                                                                                  | X yesterd                                                                                                                                                          |
| N\$/US\$                                                                                                                                                                             | 18.36                                                                                                                                                                  | -0.02                                                                                                                                                 | 0.14                                                                                                                                                                                                                                                                                                                                                                                                                                                                                                                                                                                                                                                                                                                                                                                                                                                                                                                                                                                                                                                                                                                                                                                                                                                                                                                                                                                                                                                                                                                                                                                                                                                                                                                                                                                                                                                                                                                                                                                                                                                                                                                                                                                                                                                                                                                                                                                                                                                                                                                                                                                                                                                                | 2.28                                                                                                                                                         | -0.01                                                                                                                                                             | 19.92                                                                                                                                                    | 17.42                                                                                                                                                                  | N\$26.9m worth of                                                                                                                                                                                                          |                                                                                                                                                                                            | ,                                                                                                                                                                  |
| N\$/£                                                                                                                                                                                | 23.13                                                                                                                                                                  | -0.03                                                                                                                                                 | 0.11                                                                                                                                                                                                                                                                                                                                                                                                                                                                                                                                                                                                                                                                                                                                                                                                                                                                                                                                                                                                                                                                                                                                                                                                                                                                                                                                                                                                                                                                                                                                                                                                                                                                                                                                                                                                                                                                                                                                                                                                                                                                                                                                                                                                                                                                                                                                                                                                                                                                                                                                                                                                                                                                | 1.45                                                                                                                                                         | 0.74                                                                                                                                                              | 24.73                                                                                                                                                    | 22.38                                                                                                                                                                  | Anglo American e                                                                                                                                                                                                           |                                                                                                                                                                                            |                                                                                                                                                                    |
| N\$/€                                                                                                                                                                                | 19.87                                                                                                                                                                  | -0.02                                                                                                                                                 | 0.11                                                                                                                                                                                                                                                                                                                                                                                                                                                                                                                                                                                                                                                                                                                                                                                                                                                                                                                                                                                                                                                                                                                                                                                                                                                                                                                                                                                                                                                                                                                                                                                                                                                                                                                                                                                                                                                                                                                                                                                                                                                                                                                                                                                                                                                                                                                                                                                                                                                                                                                                                                                                                                                                | 0.80                                                                                                                                                         | 1.54                                                                                                                                                              | 21.32                                                                                                                                                    | 19.36                                                                                                                                                                  | •                                                                                                                                                                                                                          |                                                                                                                                                                                            |                                                                                                                                                                    |
| N\$/AUD\$                                                                                                                                                                            | 12.21                                                                                                                                                                  | 0.02                                                                                                                                                  | -0.17                                                                                                                                                                                                                                                                                                                                                                                                                                                                                                                                                                                                                                                                                                                                                                                                                                                                                                                                                                                                                                                                                                                                                                                                                                                                                                                                                                                                                                                                                                                                                                                                                                                                                                                                                                                                                                                                                                                                                                                                                                                                                                                                                                                                                                                                                                                                                                                                                                                                                                                                                                                                                                                               | -0.42                                                                                                                                                        | 2.13                                                                                                                                                              | 12.99                                                                                                                                                    | 11.70                                                                                                                                                                  | bourse N\$6.0m w                                                                                                                                                                                                           |                                                                                                                                                                                            |                                                                                                                                                                    |
| N\$/CAD\$                                                                                                                                                                            | 13.46                                                                                                                                                                  | -0.01                                                                                                                                                 | 0.06                                                                                                                                                                                                                                                                                                                                                                                                                                                                                                                                                                                                                                                                                                                                                                                                                                                                                                                                                                                                                                                                                                                                                                                                                                                                                                                                                                                                                                                                                                                                                                                                                                                                                                                                                                                                                                                                                                                                                                                                                                                                                                                                                                                                                                                                                                                                                                                                                                                                                                                                                                                                                                                                | 1.25                                                                                                                                                         | 2.61                                                                                                                                                              | 14.66                                                                                                                                                    | 13.23                                                                                                                                                                  | up 13c and N\$1.5                                                                                                                                                                                                          |                                                                                                                                                                                            |                                                                                                                                                                    |
| US\$/€                                                                                                                                                                               | 1.08                                                                                                                                                                   | 0.00                                                                                                                                                  | 0.04                                                                                                                                                                                                                                                                                                                                                                                                                                                                                                                                                                                                                                                                                                                                                                                                                                                                                                                                                                                                                                                                                                                                                                                                                                                                                                                                                                                                                                                                                                                                                                                                                                                                                                                                                                                                                                                                                                                                                                                                                                                                                                                                                                                                                                                                                                                                                                                                                                                                                                                                                                                                                                                                | 1.47                                                                                                                                                         | -1.96                                                                                                                                                             | 1.13                                                                                                                                                     | 1.04                                                                                                                                                                   | traded at marke                                                                                                                                                                                                            | et. No ETF/I                                                                                                                                                                               | ETN trade                                                                                                                                                          |
| US\$/¥                                                                                                                                                                               | 156.30                                                                                                                                                                 | -0.12                                                                                                                                                 | 0.04                                                                                                                                                                                                                                                                                                                                                                                                                                                                                                                                                                                                                                                                                                                                                                                                                                                                                                                                                                                                                                                                                                                                                                                                                                                                                                                                                                                                                                                                                                                                                                                                                                                                                                                                                                                                                                                                                                                                                                                                                                                                                                                                                                                                                                                                                                                                                                                                                                                                                                                                                                                                                                                                | 0.96                                                                                                                                                         | -9.76                                                                                                                                                             | 160.17                                                                                                                                                   | 136.31                                                                                                                                                                 | recorded.                                                                                                                                                                                                                  |                                                                                                                                                                                            |                                                                                                                                                                    |
| Commodities                                                                                                                                                                          |                                                                                                                                                                        | 0112                                                                                                                                                  | 0.00                                                                                                                                                                                                                                                                                                                                                                                                                                                                                                                                                                                                                                                                                                                                                                                                                                                                                                                                                                                                                                                                                                                                                                                                                                                                                                                                                                                                                                                                                                                                                                                                                                                                                                                                                                                                                                                                                                                                                                                                                                                                                                                                                                                                                                                                                                                                                                                                                                                                                                                                                                                                                                                                | 0.50                                                                                                                                                         | 5.70                                                                                                                                                              | 10011/                                                                                                                                                   | 100101                                                                                                                                                                 | JSE Market Wrap                                                                                                                                                                                                            | )                                                                                                                                                                                          |                                                                                                                                                                    |
|                                                                                                                                                                                      | Level                                                                                                                                                                  | Net Change                                                                                                                                            | d/d %                                                                                                                                                                                                                                                                                                                                                                                                                                                                                                                                                                                                                                                                                                                                                                                                                                                                                                                                                                                                                                                                                                                                                                                                                                                                                                                                                                                                                                                                                                                                                                                                                                                                                                                                                                                                                                                                                                                                                                                                                                                                                                                                                                                                                                                                                                                                                                                                                                                                                                                                                                                                                                                               | mtd %                                                                                                                                                        | ytd %                                                                                                                                                             | 52Wk High                                                                                                                                                | 52Wk Low                                                                                                                                                               | The FTSE/JSE Afri                                                                                                                                                                                                          |                                                                                                                                                                                            | Index fell                                                                                                                                                         |
| Brent Crude                                                                                                                                                                          | 82.89                                                                                                                                                                  | 0.51                                                                                                                                                  | 0.62                                                                                                                                                                                                                                                                                                                                                                                                                                                                                                                                                                                                                                                                                                                                                                                                                                                                                                                                                                                                                                                                                                                                                                                                                                                                                                                                                                                                                                                                                                                                                                                                                                                                                                                                                                                                                                                                                                                                                                                                                                                                                                                                                                                                                                                                                                                                                                                                                                                                                                                                                                                                                                                                | -3.98                                                                                                                                                        | 8.45                                                                                                                                                              | 91.18                                                                                                                                                    | 69.45                                                                                                                                                                  | 78,632.58 as 59 st                                                                                                                                                                                                         |                                                                                                                                                                                            |                                                                                                                                                                    |
| Gold                                                                                                                                                                                 | 2356.87                                                                                                                                                                | -1.25                                                                                                                                                 | -0.05                                                                                                                                                                                                                                                                                                                                                                                                                                                                                                                                                                                                                                                                                                                                                                                                                                                                                                                                                                                                                                                                                                                                                                                                                                                                                                                                                                                                                                                                                                                                                                                                                                                                                                                                                                                                                                                                                                                                                                                                                                                                                                                                                                                                                                                                                                                                                                                                                                                                                                                                                                                                                                                               | 3.09                                                                                                                                                         | 14.25                                                                                                                                                             | 2431.52                                                                                                                                                  | 1810.51                                                                                                                                                                |                                                                                                                                                                                                                            | •                                                                                                                                                                                          |                                                                                                                                                                    |
| Platinum                                                                                                                                                                             | 1055.85                                                                                                                                                                | 17.70                                                                                                                                                 | 1.70                                                                                                                                                                                                                                                                                                                                                                                                                                                                                                                                                                                                                                                                                                                                                                                                                                                                                                                                                                                                                                                                                                                                                                                                                                                                                                                                                                                                                                                                                                                                                                                                                                                                                                                                                                                                                                                                                                                                                                                                                                                                                                                                                                                                                                                                                                                                                                                                                                                                                                                                                                                                                                                                | 12.58                                                                                                                                                        | 6.45                                                                                                                                                              | 1082.73                                                                                                                                                  | 843.10                                                                                                                                                                 | unchanged. Prosu                                                                                                                                                                                                           |                                                                                                                                                                                            | •                                                                                                                                                                  |
| Copper                                                                                                                                                                               | 501.25                                                                                                                                                                 | 11.75                                                                                                                                                 | 2.40                                                                                                                                                                                                                                                                                                                                                                                                                                                                                                                                                                                                                                                                                                                                                                                                                                                                                                                                                                                                                                                                                                                                                                                                                                                                                                                                                                                                                                                                                                                                                                                                                                                                                                                                                                                                                                                                                                                                                                                                                                                                                                                                                                                                                                                                                                                                                                                                                                                                                                                                                                                                                                                                | 9.81                                                                                                                                                         | 27.64                                                                                                                                                             | 506.95                                                                                                                                                   | 360.00                                                                                                                                                                 | Fund gained 4.4                                                                                                                                                                                                            | % and Hos                                                                                                                                                                                  | sken Cons                                                                                                                                                          |
| Silver                                                                                                                                                                               | 28.55                                                                                                                                                                  | -0.07                                                                                                                                                 | -0.25                                                                                                                                                                                                                                                                                                                                                                                                                                                                                                                                                                                                                                                                                                                                                                                                                                                                                                                                                                                                                                                                                                                                                                                                                                                                                                                                                                                                                                                                                                                                                                                                                                                                                                                                                                                                                                                                                                                                                                                                                                                                                                                                                                                                                                                                                                                                                                                                                                                                                                                                                                                                                                                               | 8.57                                                                                                                                                         | 19.98                                                                                                                                                             | 29.80                                                                                                                                                    | 20.69                                                                                                                                                                  | Investments climb                                                                                                                                                                                                          | oed 4.4%. Ka                                                                                                                                                                               | rooooo fe                                                                                                                                                          |
| Palladium                                                                                                                                                                            |                                                                                                                                                                        |                                                                                                                                                       |                                                                                                                                                                                                                                                                                                                                                                                                                                                                                                                                                                                                                                                                                                                                                                                                                                                                                                                                                                                                                                                                                                                                                                                                                                                                                                                                                                                                                                                                                                                                                                                                                                                                                                                                                                                                                                                                                                                                                                                                                                                                                                                                                                                                                                                                                                                                                                                                                                                                                                                                                                                                                                                                     |                                                                                                                                                              |                                                                                                                                                                   |                                                                                                                                                          |                                                                                                                                                                        | Anglo American Pl                                                                                                                                                                                                          | atinum dropp                                                                                                                                                                               | oed 8.6% a                                                                                                                                                         |
| Uranium                                                                                                                                                                              | 995.50                                                                                                                                                                 | 13.10                                                                                                                                                 | 1.33                                                                                                                                                                                                                                                                                                                                                                                                                                                                                                                                                                                                                                                                                                                                                                                                                                                                                                                                                                                                                                                                                                                                                                                                                                                                                                                                                                                                                                                                                                                                                                                                                                                                                                                                                                                                                                                                                                                                                                                                                                                                                                                                                                                                                                                                                                                                                                                                                                                                                                                                                                                                                                                                | 4.48                                                                                                                                                         | -10.92                                                                                                                                                            | 1450.00                                                                                                                                                  | 862.00                                                                                                                                                                 | Group declined 8.5                                                                                                                                                                                                         | 5%.                                                                                                                                                                                        |                                                                                                                                                                    |
| NSX Local                                                                                                                                                                            | 91.25                                                                                                                                                                  | 0.00                                                                                                                                                  | 0.00                                                                                                                                                                                                                                                                                                                                                                                                                                                                                                                                                                                                                                                                                                                                                                                                                                                                                                                                                                                                                                                                                                                                                                                                                                                                                                                                                                                                                                                                                                                                                                                                                                                                                                                                                                                                                                                                                                                                                                                                                                                                                                                                                                                                                                                                                                                                                                                                                                                                                                                                                                                                                                                                | 3.11                                                                                                                                                         | -0.27                                                                                                                                                             | 107.00                                                                                                                                                   | 53.75                                                                                                                                                                  | International Ma                                                                                                                                                                                                           |                                                                                                                                                                                            |                                                                                                                                                                    |
| NOX LOCAL                                                                                                                                                                            | Level                                                                                                                                                                  | Last Change                                                                                                                                           | Last %                                                                                                                                                                                                                                                                                                                                                                                                                                                                                                                                                                                                                                                                                                                                                                                                                                                                                                                                                                                                                                                                                                                                                                                                                                                                                                                                                                                                                                                                                                                                                                                                                                                                                                                                                                                                                                                                                                                                                                                                                                                                                                                                                                                                                                                                                                                                                                                                                                                                                                                                                                                                                                                              | mtd %                                                                                                                                                        | ytd %                                                                                                                                                             | 52Wk High                                                                                                                                                | 52Wk Low                                                                                                                                                               | Global equities are                                                                                                                                                                                                        |                                                                                                                                                                                            | h record a                                                                                                                                                         |
| ANE                                                                                                                                                                                  | 899                                                                                                                                                                    | 0.00                                                                                                                                                  | 0.00                                                                                                                                                                                                                                                                                                                                                                                                                                                                                                                                                                                                                                                                                                                                                                                                                                                                                                                                                                                                                                                                                                                                                                                                                                                                                                                                                                                                                                                                                                                                                                                                                                                                                                                                                                                                                                                                                                                                                                                                                                                                                                                                                                                                                                                                                                                                                                                                                                                                                                                                                                                                                                                                | 0.00                                                                                                                                                         | 0.00                                                                                                                                                              | 899                                                                                                                                                      | 899                                                                                                                                                                    |                                                                                                                                                                                                                            |                                                                                                                                                                                            |                                                                                                                                                                    |
| CGP                                                                                                                                                                                  | 1850                                                                                                                                                                   | 13.00                                                                                                                                                 | 0.71                                                                                                                                                                                                                                                                                                                                                                                                                                                                                                                                                                                                                                                                                                                                                                                                                                                                                                                                                                                                                                                                                                                                                                                                                                                                                                                                                                                                                                                                                                                                                                                                                                                                                                                                                                                                                                                                                                                                                                                                                                                                                                                                                                                                                                                                                                                                                                                                                                                                                                                                                                                                                                                                | 1.20                                                                                                                                                         | 9.14                                                                                                                                                              | 1850                                                                                                                                                     | 1382                                                                                                                                                                   | tech-led rally in US                                                                                                                                                                                                       |                                                                                                                                                                                            |                                                                                                                                                                    |
| FNB                                                                                                                                                                                  | 4800                                                                                                                                                                   | 0.00                                                                                                                                                  | 0.00                                                                                                                                                                                                                                                                                                                                                                                                                                                                                                                                                                                                                                                                                                                                                                                                                                                                                                                                                                                                                                                                                                                                                                                                                                                                                                                                                                                                                                                                                                                                                                                                                                                                                                                                                                                                                                                                                                                                                                                                                                                                                                                                                                                                                                                                                                                                                                                                                                                                                                                                                                                                                                                                | -2.95                                                                                                                                                        | -2.06                                                                                                                                                             | 5200                                                                                                                                                     | 3850                                                                                                                                                                   | key inflation data f                                                                                                                                                                                                       | or clues on the                                                                                                                                                                            | e Federal F                                                                                                                                                        |
| LHN                                                                                                                                                                                  | 450                                                                                                                                                                    | 0.00                                                                                                                                                  | 0.00                                                                                                                                                                                                                                                                                                                                                                                                                                                                                                                                                                                                                                                                                                                                                                                                                                                                                                                                                                                                                                                                                                                                                                                                                                                                                                                                                                                                                                                                                                                                                                                                                                                                                                                                                                                                                                                                                                                                                                                                                                                                                                                                                                                                                                                                                                                                                                                                                                                                                                                                                                                                                                                                | -2.17                                                                                                                                                        | 15.09                                                                                                                                                             | 465                                                                                                                                                      | 375                                                                                                                                                                    | policy. In the run-                                                                                                                                                                                                        | up to US con                                                                                                                                                                               | nsumer pri                                                                                                                                                         |
| MOC                                                                                                                                                                                  | 760                                                                                                                                                                    |                                                                                                                                                       | 0.00                                                                                                                                                                                                                                                                                                                                                                                                                                                                                                                                                                                                                                                                                                                                                                                                                                                                                                                                                                                                                                                                                                                                                                                                                                                                                                                                                                                                                                                                                                                                                                                                                                                                                                                                                                                                                                                                                                                                                                                                                                                                                                                                                                                                                                                                                                                                                                                                                                                                                                                                                                                                                                                                | -1.30                                                                                                                                                        |                                                                                                                                                                   |                                                                                                                                                          |                                                                                                                                                                        | data the COD FO                                                                                                                                                                                                            | ) chruggod o                                                                                                                                                                               | ff Ioromo                                                                                                                                                          |
|                                                                                                                                                                                      |                                                                                                                                                                        | 0.00                                                                                                                                                  |                                                                                                                                                                                                                                                                                                                                                                                                                                                                                                                                                                                                                                                                                                                                                                                                                                                                                                                                                                                                                                                                                                                                                                                                                                                                                                                                                                                                                                                                                                                                                                                                                                                                                                                                                                                                                                                                                                                                                                                                                                                                                                                                                                                                                                                                                                                                                                                                                                                                                                                                                                                                                                                                     |                                                                                                                                                              | -0.13                                                                                                                                                             | 850                                                                                                                                                      | 708                                                                                                                                                                    | data, the S&P 500                                                                                                                                                                                                          | J shrugged o                                                                                                                                                                               | II JEIUIIIE                                                                                                                                                        |
|                                                                                                                                                                                      | 72                                                                                                                                                                     | 0.00                                                                                                                                                  |                                                                                                                                                                                                                                                                                                                                                                                                                                                                                                                                                                                                                                                                                                                                                                                                                                                                                                                                                                                                                                                                                                                                                                                                                                                                                                                                                                                                                                                                                                                                                                                                                                                                                                                                                                                                                                                                                                                                                                                                                                                                                                                                                                                                                                                                                                                                                                                                                                                                                                                                                                                                                                                                     |                                                                                                                                                              | -0.13                                                                                                                                                             | 850<br>72                                                                                                                                                | 708<br>68                                                                                                                                                              |                                                                                                                                                                                                                            |                                                                                                                                                                                            |                                                                                                                                                                    |
| NAM                                                                                                                                                                                  | 72<br>3000                                                                                                                                                             | 0.00                                                                                                                                                  | 0.00                                                                                                                                                                                                                                                                                                                                                                                                                                                                                                                                                                                                                                                                                                                                                                                                                                                                                                                                                                                                                                                                                                                                                                                                                                                                                                                                                                                                                                                                                                                                                                                                                                                                                                                                                                                                                                                                                                                                                                                                                                                                                                                                                                                                                                                                                                                                                                                                                                                                                                                                                                                                                                                                | 0.00                                                                                                                                                         | 2.86                                                                                                                                                              | 72                                                                                                                                                       | 68                                                                                                                                                                     | signals that intere                                                                                                                                                                                                        | st rates will b                                                                                                                                                                            | e higher fo                                                                                                                                                        |
| NAM<br>NBS                                                                                                                                                                           | 3000                                                                                                                                                                   | 0.00<br>0.00                                                                                                                                          | 0.00<br>0.00                                                                                                                                                                                                                                                                                                                                                                                                                                                                                                                                                                                                                                                                                                                                                                                                                                                                                                                                                                                                                                                                                                                                                                                                                                                                                                                                                                                                                                                                                                                                                                                                                                                                                                                                                                                                                                                                                                                                                                                                                                                                                                                                                                                                                                                                                                                                                                                                                                                                                                                                                                                                                                                        | 0.00<br>0.00                                                                                                                                                 | 2.86<br>-4.73                                                                                                                                                     | 72<br>3800                                                                                                                                               | 68<br>2999                                                                                                                                                             | signals that interead                                                                                                                                                                                                      | st rates will b<br>ding on prod                                                                                                                                                            | e higher fo<br>lucer infla                                                                                                                                         |
| NAM<br>NBS<br>NHL                                                                                                                                                                    | 3000<br>222                                                                                                                                                            | 0.00<br>0.00<br>0.00                                                                                                                                  | 0.00<br>0.00<br>0.00                                                                                                                                                                                                                                                                                                                                                                                                                                                                                                                                                                                                                                                                                                                                                                                                                                                                                                                                                                                                                                                                                                                                                                                                                                                                                                                                                                                                                                                                                                                                                                                                                                                                                                                                                                                                                                                                                                                                                                                                                                                                                                                                                                                                                                                                                                                                                                                                                                                                                                                                                                                                                                                | 0.00<br>0.00<br>0.00                                                                                                                                         | 2.86<br>-4.73<br>0.00                                                                                                                                             | 72<br>3800<br>230                                                                                                                                        | 68<br>2999<br>190                                                                                                                                                      | signals that interead<br>and a mixed read<br>futures ticked high                                                                                                                                                           | st rates will b<br>ding on prod<br>er in early Asia                                                                                                                                        | e higher fo<br>lucer infla<br>a trading.∃                                                                                                                          |
| NAM<br>NBS<br>NHL<br>ORY                                                                                                                                                             | 3000<br>222<br>1200                                                                                                                                                    | 0.00<br>0.00<br>0.00<br>0.00                                                                                                                          | 0.00<br>0.00<br>0.00<br>0.00                                                                                                                                                                                                                                                                                                                                                                                                                                                                                                                                                                                                                                                                                                                                                                                                                                                                                                                                                                                                                                                                                                                                                                                                                                                                                                                                                                                                                                                                                                                                                                                                                                                                                                                                                                                                                                                                                                                                                                                                                                                                                                                                                                                                                                                                                                                                                                                                                                                                                                                                                                                                                                        | 0.00<br>0.00<br>0.00<br>-0.41                                                                                                                                | 2.86<br>-4.73<br>0.00<br>0.00                                                                                                                                     | 72<br>3800<br>230<br>1250                                                                                                                                | 68<br>2999<br>190<br>1100                                                                                                                                              | signals that interea<br>and a mixed read<br>futures ticked high<br>All Country Work                                                                                                                                        | st rates will b<br>ding on prod<br>er in early Asia<br>d Index climb                                                                                                                       | e higher fo<br>lucer infla<br>a trading. 1<br>bed, exter                                                                                                           |
| NAM<br>NBS<br>NHL<br>ORY<br>PNH                                                                                                                                                      | 3000<br>222<br>1200<br>1200                                                                                                                                            | 0.00<br>0.00<br>0.00<br>0.00<br>0.00                                                                                                                  | 0.00<br>0.00<br>0.00<br>0.00<br>0.00                                                                                                                                                                                                                                                                                                                                                                                                                                                                                                                                                                                                                                                                                                                                                                                                                                                                                                                                                                                                                                                                                                                                                                                                                                                                                                                                                                                                                                                                                                                                                                                                                                                                                                                                                                                                                                                                                                                                                                                                                                                                                                                                                                                                                                                                                                                                                                                                                                                                                                                                                                                                                                | 0.00<br>0.00<br>-0.41<br>-1.64                                                                                                                               | 2.86<br>-4.73<br>0.00<br>0.00<br>0.42                                                                                                                             | 72<br>3800<br>230<br>1250<br>1275                                                                                                                        | 68<br>2999<br>190<br>1100<br>1194                                                                                                                                      | signals that interead<br>and a mixed read<br>futures ticked high                                                                                                                                                           | st rates will b<br>ding on prod<br>er in early Asia<br>d Index climb                                                                                                                       | e higher fo<br>lucer infla<br>a trading. 1<br>bed, exter                                                                                                           |
| NAM<br>NBS<br>NHL<br>ORY<br>PNH<br>SILP                                                                                                                                              | 3000<br>222<br>1200<br>1200<br>12801                                                                                                                                   | 0.00<br>0.00<br>0.00<br>0.00<br>0.00<br>0.00                                                                                                          | 0.00<br>0.00<br>0.00<br>0.00<br>0.00<br>0.00                                                                                                                                                                                                                                                                                                                                                                                                                                                                                                                                                                                                                                                                                                                                                                                                                                                                                                                                                                                                                                                                                                                                                                                                                                                                                                                                                                                                                                                                                                                                                                                                                                                                                                                                                                                                                                                                                                                                                                                                                                                                                                                                                                                                                                                                                                                                                                                                                                                                                                                                                                                                                        | 0.00<br>0.00<br>-0.41<br>-1.64<br>0.00                                                                                                                       | 2.86<br>-4.73<br>0.00<br>0.00<br>0.42<br>0.09                                                                                                                     | 72<br>3800<br>230<br>1250<br>1275<br>12801                                                                                                               | 68<br>2999<br>190<br>1100<br>1194<br>12790                                                                                                                             | signals that interea<br>and a mixed read<br>futures ticked high<br>All Country Work                                                                                                                                        | st rates will b<br>ding on prod<br>er in early Asia<br>d Index climh<br>anuary. A gau                                                                                                      | e higher fo<br>lucer infla<br>a trading.∃<br>bed, exter<br>ige for ben                                                                                             |
| NAM<br>NBS<br>NHL<br>ORY<br>PNH<br>SILP<br>SNO                                                                                                                                       | 3000<br>222<br>1200<br>1200<br>12801<br>855                                                                                                                            | 0.00<br>0.00<br>0.00<br>0.00<br>0.00<br>0.00<br>4.00                                                                                                  | 0.00<br>0.00<br>0.00<br>0.00<br>0.00                                                                                                                                                                                                                                                                                                                                                                                                                                                                                                                                                                                                                                                                                                                                                                                                                                                                                                                                                                                                                                                                                                                                                                                                                                                                                                                                                                                                                                                                                                                                                                                                                                                                                                                                                                                                                                                                                                                                                                                                                                                                                                                                                                                                                                                                                                                                                                                                                                                                                                                                                                                                                                | 0.00<br>0.00<br>-0.41<br>-1.64                                                                                                                               | 2.86<br>-4.73<br>0.00<br>0.00<br>0.42                                                                                                                             | 72<br>3800<br>230<br>1250<br>1275                                                                                                                        | 68<br>2999<br>190<br>1100<br>1194                                                                                                                                      | signals that intere<br>and a mixed read<br>futures ticked high<br>All Country Work<br>longest run since J<br>in Asia gained af                                                                                             | st rates will b<br>ding on prod<br>er in early Asia<br>d Index climh<br>anuary. A gau<br>ter closing a                                                                                     | e higher fo<br>lucer infla<br>a trading. 1<br>bed, exter<br>uge for ben<br>t a two-y                                                                               |
| NAM<br>NBS<br>NHL<br>ORY<br>PNH<br>SILP                                                                                                                                              | 3000<br>222<br>1200<br>1200<br>12801<br>855<br>amibian Bor                                                                                                             | 0.00<br>0.00<br>0.00<br>0.00<br>0.00<br>0.00<br>4.00                                                                                                  | 0.00<br>0.00<br>0.00<br>0.00<br>0.00<br>0.00<br>0.47                                                                                                                                                                                                                                                                                                                                                                                                                                                                                                                                                                                                                                                                                                                                                                                                                                                                                                                                                                                                                                                                                                                                                                                                                                                                                                                                                                                                                                                                                                                                                                                                                                                                                                                                                                                                                                                                                                                                                                                                                                                                                                                                                                                                                                                                                                                                                                                                                                                                                                                                                                                                                | 0.00<br>0.00<br>-0.41<br>-1.64<br>0.00                                                                                                                       | 2.86<br>-4.73<br>0.00<br>0.00<br>0.42<br>0.09                                                                                                                     | 72<br>3800<br>230<br>1250<br>1275<br>12801                                                                                                               | 68<br>2999<br>190<br>1100<br>1194<br>12790<br>650                                                                                                                      | signals that intere-<br>and a mixed read<br>futures ticked high<br>All Country Work<br>longest run since J<br>in Asia gained af<br>Tuesday, with                                                                           | st rates will b<br>ding on prod<br>er in early Asia<br>d Index climil<br>anuary. A gau<br>ter closing a<br>Taiwan                                                                          | e higher fo<br>lucer infla<br>a trading. T<br>bed, exter<br>ige for ben<br>t a two-y<br>Semico                                                                     |
| NAM<br>NBS<br>NHL<br>ORY<br>PNH<br>SILP<br>SNO<br>SA versus Na<br>SA Bonds                                                                                                           | 3000<br>222<br>1200<br>1200<br>12801<br>855<br>amibian Bor                                                                                                             | 0.00<br>0.00<br>0.00<br>0.00<br>0.00<br>4.00<br>tds<br>current Price C                                                                                | 0.00<br>0.00<br>0.00<br>0.00<br>0.00<br>0.00<br>0.47                                                                                                                                                                                                                                                                                                                                                                                                                                                                                                                                                                                                                                                                                                                                                                                                                                                                                                                                                                                                                                                                                                                                                                                                                                                                                                                                                                                                                                                                                                                                                                                                                                                                                                                                                                                                                                                                                                                                                                                                                                                                                                                                                                                                                                                                                                                                                                                                                                                                                                                                                                                                                | 0.00<br>0.00<br>-0.41<br>-1.64<br>0.00<br>0.59<br>AM Bonds                                                                                                   | 2.86<br>-4.73<br>0.00<br>0.00<br>0.42<br>0.09<br>1.18<br>YTM                                                                                                      | 72<br>3800<br>230<br>1250<br>1275<br>12801<br>890<br><b>Premium</b>                                                                                      | 68<br>2999<br>190<br>1100<br>1194<br>12790<br>650<br><b>Chg [bp]</b>                                                                                                   | signals that intere-<br>and a mixed rear<br>futures ticked high<br>All Country Work<br>longest run since J<br>in Asia gained af<br>Tuesday, with<br>Manufacturing le                                                       | st rates will b<br>ding on prod<br>er in early Asia<br>d Index climil<br>anuary. A gau<br>ter closing a<br>Taiwan<br>ading the ac                                                          | e higher fo<br>lucer infla<br>a trading. 1<br>bed, exter<br>ge for ben<br>t a two-y<br>Semico<br>dvance. S                                                         |
| NAM<br>NBS<br>NHL<br>ORY<br>PNH<br>SILP<br>SNO<br>SA versus Na<br>SA Bonds<br>R186                                                                                                   | 3000<br>222<br>1200<br>12801<br>855<br>amibian Bor<br>YTM<br>9.19                                                                                                      | 0.00<br>0.00<br>0.00<br>0.00<br>0.00<br>4.00<br>105<br>Current Price C<br>102.95                                                                      | 0.00<br>0.00<br>0.00<br>0.00<br>0.00<br>0.47<br>hg [bp] N/<br>2.00 G(                                                                                                                                                                                                                                                                                                                                                                                                                                                                                                                                                                                                                                                                                                                                                                                                                                                                                                                                                                                                                                                                                                                                                                                                                                                                                                                                                                                                                                                                                                                                                                                                                                                                                                                                                                                                                                                                                                                                                                                                                                                                                                                                                                                                                                                                                                                                                                                                                                                                                                                                                                                               | 0.00<br>0.00<br>-0.41<br>-1.64<br>0.00<br>0.59<br>AM Bonds<br>C24                                                                                            | 2.86<br>-4.73<br>0.00<br>0.00<br>0.42<br>0.09<br>1.18<br><b>YTM</b><br>8.86                                                                                       | 72<br>3800<br>230<br>1250<br>1275<br>12801<br>890<br><b>Premium</b><br>0                                                                                 | 68<br>2999<br>190<br>1100<br>1194<br>12790<br>650<br><b>Chg [bp]</b><br>-0.16                                                                                          | signals that intere-<br>and a mixed read<br>futures ticked high<br>All Country Work<br>longest run since J<br>in Asia gained af<br>Tuesday, with<br>Manufacturing le<br>Japan and Austral                                  | st rates will b<br>ding on prod<br>er in early Asia<br>d Index climl<br>anuary. A gau<br>ter closing a<br>Taiwan<br>ading the ac<br>ia rose while                                          | e higher fo<br>ducer infla<br>a trading. 1<br>bed, exter<br>ge for ben<br>t a two-y<br>Semico<br>dvance. S<br>those in r                                           |
| NAM<br>NBS<br>NHL<br>ORY<br>PNH<br>SILP<br>SNO<br>SA versus Na<br>SA bonds<br>R186<br>R2030                                                                                          | 3000<br>222<br>1200<br>12801<br>855<br>amibian Bor<br>YTM C<br>9.19<br>10.49                                                                                           | 0.00<br>0.00<br>0.00<br>0.00<br>4.00<br>current Price C<br>102.95<br>89.49                                                                            | 0.00<br>0.00<br>0.00<br>0.00<br>0.00<br>0.47<br>hg [bp] N/<br>2.00 G(<br>4.00 G                                                                                                                                                                                                                                                                                                                                                                                                                                                                                                                                                                                                                                                                                                                                                                                                                                                                                                                                                                                                                                                                                                                                                                                                                                                                                                                                                                                                                                                                                                                                                                                                                                                                                                                                                                                                                                                                                                                                                                                                                                                                                                                                                                                                                                                                                                                                                                                                                                                                                                                                                                                     | 0.00<br>0.00<br>-0.41<br>-1.64<br>0.00<br>0.59<br>AM Bonds<br>C24<br>C25                                                                                     | 2.86<br>-4.73<br>0.00<br>0.00<br>0.42<br>0.09<br>1.18<br><b>YTM</b><br>8.86<br>9.01                                                                               | 72<br>3800<br>230<br>1250<br>1275<br>12801<br>890<br><b>Premium</b><br>0<br>0                                                                            | 68<br>2999<br>190<br>1100<br>1194<br>12790<br>650<br><b>Chg [bp]</b><br>-0.16<br>-0.09                                                                                 | signals that intere-<br>and a mixed read<br>futures ticked high<br>All Country Work<br>longest run since J<br>in Asia gained af<br>Tuesday, with<br>Manufacturing le<br>Japan and Austral<br>China slipped. Hor            | st rates will b<br>ding on prod<br>er in early Asia<br>d Index climl<br>anuary. A gau<br>ter closing a<br>Taiwan<br>ading the ac<br>ia rose while                                          | e higher fo<br>ducer infla<br>a trading. 1<br>bed, exter<br>ge for ben<br>t a two-y<br>Semico<br>dvance. S<br>those in r                                           |
| NAM<br>NBS<br>NHL<br>ORY<br>PNH<br>SILP<br>SNO<br>SA versus Na<br>SA Bonds<br>R186<br>R2030<br>R213                                                                                  | 3000<br>222<br>1200<br>1200<br>12801<br>855<br><b>amibian Borr<br/>YTM (C</b><br>9.19<br>10.49<br>10.99                                                                | 0.00<br>0.00<br>0.00<br>0.00<br>4.00<br>current Price C<br>102.95<br>89.49<br>81.22                                                                   | 0.00<br>0.00<br>0.00<br>0.00<br>0.00<br>0.47<br><b>hg [bp] N/</b><br>2.00 <b>G</b><br>4.00 <b>G</b>                                                                                                                                                                                                                                                                                                                                                                                                                                                                                                                                                                                                                                                                                                                                                                                                                                                                                                                                                                                                                                                                                                                                                                                                                                                                                                                                                                                                                                                                                                                                                                                                                                                                                                                                                                                                                                                                                                                                                                                                                                                                                                                                                                                                                                                                                                                                                                                                                                                                                                                                                                 | 0.00<br>0.00<br>-0.41<br>-1.64<br>0.00<br>0.59<br>AM Bonds<br>C24<br>C25<br>C26                                                                              | 2.86<br>-4.73<br>0.00<br>0.42<br>0.09<br>1.18<br><b>YTM</b><br>8.86<br>9.01<br>9.11                                                                               | 72<br>3800<br>230<br>1250<br>1275<br>12801<br>890<br><b>Premium</b><br>0<br>0                                                                            | 68<br>2999<br>190<br>1100<br>1194<br>12790<br>650<br><b>Chg [bp]</b><br>-0.16<br>-0.09<br>2.00                                                                         | signals that intere-<br>and a mixed rear<br>futures ticked high<br>All Country Work<br>longest run since J<br>in Asia gained af<br>Tuesday, with<br>Manufacturing le<br>Japan and Austral                                  | st rates will b<br>ding on prod<br>er in early Asia<br>d Index climl<br>anuary. A gau<br>ter closing a<br>Taiwan<br>ading the ac<br>ia rose while                                          | e higher fo<br>lucer infla<br>a trading. <sup>-</sup><br>bed, exten<br>ge for ber<br>t a two-y<br>Semico<br>dvance. S<br>those in n                                |
| NAM<br>NBS<br>NHL<br>ORY<br>PNH<br>SILP<br>SNO<br>SA versus Na<br>SA bonds<br>R186<br>R2030<br>R213<br>R213<br>R2032                                                                 | 3000<br>222<br>1200<br>12801<br>855<br>800<br>9.19<br>10.49<br>10.49<br>10.99<br>11.35                                                                                 | 0.00<br>0.00<br>0.00<br>0.00<br>0.00<br>4.00<br>ds<br>102.95<br>89.49<br>81.22<br>84.12                                                               | 0.00<br>0.00<br>0.00<br>0.00<br>0.00<br>0.47<br><b>hg [bp]</b> N/<br>2.00 G<br>4.00 G<br>4.00 G<br>4.00 G                                                                                                                                                                                                                                                                                                                                                                                                                                                                                                                                                                                                                                                                                                                                                                                                                                                                                                                                                                                                                                                                                                                                                                                                                                                                                                                                                                                                                                                                                                                                                                                                                                                                                                                                                                                                                                                                                                                                                                                                                                                                                                                                                                                                                                                                                                                                                                                                                                                                                                                                                           | 0.00<br>0.00<br>-0.41<br>-1.64<br>0.00<br>0.59<br>AM Bonds<br>C24<br>C25<br>C26<br>C27                                                                       | 2.86<br>-4.73<br>0.00<br>0.42<br>0.09<br>1.18<br><b>YTM</b><br>8.86<br>9.01<br>9.11<br>9.11<br>9.45                                                               | 72<br>3800<br>230<br>1250<br>1275<br>12801<br>890<br><b>Premium</b><br>0<br>0<br>0<br>-8<br>27                                                           | 68<br>2999<br>190<br>1100<br>1194<br>12790<br>650<br><b>Chg [bp]</b><br>-0.16<br>-0.09<br>2.00<br>2.00                                                                 | signals that intere-<br>and a mixed read<br>futures ticked high<br>All Country Work<br>longest run since J<br>in Asia gained af<br>Tuesday, with<br>Manufacturing le<br>Japan and Austral<br>China slipped. Hor            | st rates will b<br>ding on prod<br>er in early Asia<br>d Index climl<br>anuary. A gau<br>ter closing a<br>Taiwan<br>ading the ac<br>ia rose while                                          | e higher fo<br>lucer infla<br>a trading. <sup>-</sup><br>bed, exten<br>ge for ber<br>t a two-y<br>Semico<br>dvance. S<br>those in n                                |
| NAM<br>NBS<br>NHL<br>ORY<br>PNH<br>SILP<br>SNO<br>SA versus Na<br>SA Bonds<br>R186<br>R2030<br>R2030<br>R213<br>R2032<br>R2035                                                       | 3000<br>222<br>1200<br>12801<br>855<br>amibian Bor<br>YTM<br>9.19<br>10.49<br>10.99<br>11.35<br>12.10                                                                  | 0.00<br>0.00<br>0.00<br>0.00<br>0.00<br>4.00<br>102.95<br>89.49<br>81.22<br>84.12<br>80.80                                                            | 0.00<br>0.00<br>0.00<br>0.00<br>0.00<br>0.47<br><b>hg [bp]</b> N/<br>2.00 G<br>4.00 G<br>4.00 G<br>4.00 G<br>4.50 G                                                                                                                                                                                                                                                                                                                                                                                                                                                                                                                                                                                                                                                                                                                                                                                                                                                                                                                                                                                                                                                                                                                                                                                                                                                                                                                                                                                                                                                                                                                                                                                                                                                                                                                                                                                                                                                                                                                                                                                                                                                                                                                                                                                                                                                                                                                                                                                                                                                                                                                                                 | 0.00<br>0.00<br>-0.41<br>-1.64<br>0.00<br>0.59<br>AM Bonds<br>C24<br>C25<br>C26<br>C27<br>C28                                                                | 2.86<br>-4.73<br>0.00<br>0.42<br>0.09<br>1.18<br><b>YTM</b><br>8.86<br>9.01<br>9.11<br>9.11<br>9.45<br>9.52                                                       | 72<br>3800<br>230<br>1250<br>1275<br>12801<br>890<br><b>Premium</b><br>0<br>0<br>0<br>0<br>8<br>27<br>97                                                 | 68<br>2999<br>190<br>1100<br>1194<br>2790<br>650<br><b>Chg [bp]</b><br>-0.16<br>-0.09<br>2.00<br>2.00<br>2.00<br>4.00                                                  | signals that intere-<br>and a mixed read<br>futures ticked high<br>All Country Work<br>longest run since J<br>in Asia gained af<br>Tuesday, with<br>Manufacturing le<br>Japan and Austral<br>China slipped. Hor            | st rates will b<br>ding on prod<br>er in early Asia<br>d Index climl<br>anuary. A gau<br>ter closing a<br>Taiwan<br>ading the ac<br>ia rose while                                          | e higher fo<br>lucer infla<br>a trading. <sup>-</sup><br>bed, exten<br>ge for ber<br>t a two-y<br>Semico<br>dvance. S<br>those in n                                |
| NAM<br>NBS<br>NHL<br>ORY<br>PNH<br>SILP<br>SNO<br>SA Versus Na<br>SA Bonds<br>R186<br>R2030<br>R213<br>R2032<br>R2035<br>R209                                                        | 3000<br>222<br>1200<br>12801<br>855<br>amibian Bor<br>YTM<br>9.19<br>10.49<br>10.49<br>10.99<br>11.35<br>12.10<br>12.18                                                | 0.00<br>0.00<br>0.00<br>0.00<br>4.00<br>102.95<br>89.49<br>81.22<br>84.12<br>88.80<br>63.26                                                           | 0.00<br>0.00<br>0.00<br>0.00<br>0.00<br>0.00<br>0.07<br><b>hg [bp]</b> N/<br>2.00 G<br>4.00 G<br>4.00 G<br>4.50 G<br>4.50 G<br>3.00 G                                                                                                                                                                                                                                                                                                                                                                                                                                                                                                                                                                                                                                                                                                                                                                                                                                                                                                                                                                                                                                                                                                                                                                                                                                                                                                                                                                                                                                                                                                                                                                                                                                                                                                                                                                                                                                                                                                                                                                                                                                                                                                                                                                                                                                                                                                                                                                                                                                                                                                                               | 0.00<br>0.00<br>-0.41<br>-1.64<br>0.00<br>0.59<br>AM Bonds<br>C24<br>C25<br>C26<br>C26<br>C27<br>C28<br>C30                                                  | 2.86<br>-4.73<br>0.00<br>0.02<br>0.42<br>0.09<br>1.18<br><b>YTM</b><br>8.86<br>9.01<br>9.11<br>9.45<br>9.52<br>10.68                                              | 72<br>3800<br>230<br>1250<br>1275<br>12801<br>890<br><b>Premium</b><br>0<br>0<br>0<br>0<br>0<br>8<br>27<br>-8<br>27<br>-97                               | 68<br>2999<br>190<br>1100<br>1194<br>2790<br>650<br><b>Chg [bp]</b><br>-0.16<br>-0.09<br>2.00<br>2.00<br>2.00<br>4.00<br>4.00                                          | signals that intere-<br>and a mixed read<br>futures ticked high<br>All Country Work<br>longest run since J<br>in Asia gained af<br>Tuesday, with<br>Manufacturing le<br>Japan and Austral<br>China slipped. Hor            | st rates will b<br>ding on prod<br>er in early Asia<br>d Index climh<br>anuary. A gau<br>ter closing a<br>Taiwan<br>ading the ac<br>ia rose while<br>ig Kong marke                         | e higher fo<br>ducer infla<br>a trading. 1<br>bed, exter<br>ge for ben<br>t a two-y<br>Semico<br>dvance. S<br>those in r<br>ets are clo                            |
| NAM<br>NBS<br>NHL<br>ORY<br>PNH<br>SILP<br>SNO<br>SA Versus Na<br>SA Bonds<br>R186<br>R2030<br>R213<br>R2032<br>R2032<br>R2035<br>R209<br>R2037                                      | 3000<br>222<br>1200<br>1200<br>12801<br>855<br>amibian Bor<br>YTM C<br>9.19<br>10.49<br>10.99<br>11.35<br>12.10<br>12.18<br>12.46                                      | 0.00<br>0.00<br>0.00<br>0.00<br>4.00<br>102.95<br>89.49<br>81.22<br>84.12<br>88.80<br>63.26<br>75.04                                                  | 0.00<br>0.00<br>0.00<br>0.00<br>0.00<br>0.00<br>0.00<br>0.0                                                                                                                                                                                                                                                                                                                                                                                                                                                                                                                                                                                                                                                                                                                                                                                                                                                                                                                                                                                                                                                                                                                                                                                                                                                                                                                                                                                                                                                                                                                                                                                                                                                                                                                                                                                                                                                                                                                                                                                                                                                                                                                                                                                                                                                                                                                                                                                                                                                                                                                                                                                                         | 0.00<br>0.00<br>-0.41<br>-1.64<br>0.00<br>0.59<br>AM Bonds<br>C24<br>C25<br>C26<br>C27<br>C28<br>C30<br>C32                                                  | 2.86<br>-4.73<br>0.00<br>0.42<br>0.09<br>1.18<br><b>YTM</b><br>8.86<br>9.01<br>9.11<br>9.11<br>9.45<br>9.52<br>10.68<br>10.35                                     | 72<br>3800<br>230<br>1250<br>1275<br>12801<br>890<br><b>Premium</b><br>0<br>0<br>0<br>0<br>-8<br>27<br>-97<br>19                                         | 68<br>2999<br>190<br>1100<br>1194<br>12790<br>650<br><b>Chg [bp]</b><br>-0.16<br>-0.09<br>2.00<br>2.00<br>2.00<br>4.00<br>4.00<br>4.00                                 | signals that intere<br>and a mixed read<br>futures ticked high<br>All Country Work<br>longest run since J<br>in Asia gained af<br>Tuesday, with<br>Manufacturing le<br>Japan and Austral<br>China slipped. Hor<br>holiday. | st rates will b<br>ding on prod<br>er in early Asia<br>d Index climit<br>anuary. A gau<br>ter closing a<br>Taiwan<br>ading the ac<br>ia rose while<br>og Kong marke                        | e higher fo<br>ducer infla<br>a trading. 1<br>bed, exter<br>ge for ben<br>t a two-y<br>Semico<br>dvance. S<br>those in r<br>ets are clo                            |
| NAM<br>NBS<br>NHL<br>ORY<br>PNH<br>SILP<br>SNO<br>SA Bonds<br>R186<br>R2030<br>R213<br>R2032<br>R2032<br>R2035<br>R209<br>R2037<br>R2037<br>R2040                                    | 3000<br>222<br>1200<br>1200<br>12801<br>855<br>amibian Bor<br>YTM C<br>9.19<br>10.49<br>10.99<br>11.35<br>12.10<br>12.18<br>12.18<br>12.46<br>12.72                    | 0.00<br>0.00<br>0.00<br>0.00<br>4.00<br><b>curren Price</b><br>102.95<br>89.49<br>81.22<br>84.12<br>84.12<br>80.80<br>63.26<br>75.04<br>74.94         | 0.00<br>0.00<br>0.00<br>0.00<br>0.00<br>0.47<br>hg [bp] N/<br>2.00 G<br>4.00 G<br>6.50 G                                                                                                                                                                                                                                                                                                                                                                                                                                                                                                                                                                                                                                                                                                                                                                                                                                                                                                                                                                                                                                                                                                                                                                                                                                                                                                                                                                                                                                                                                                                                                                                                                                                                                                                                                                                                                                                                                                                                                                                                                                                                                                                                                                                                                                                                                                                                                                                                                                                              | 0.00<br>0.00<br>-0.41<br>-1.64<br>0.00<br>0.59<br>AM Bonds<br>C24<br>C25<br>C26<br>C27<br>C28<br>C30<br>C32<br>C35                                           | 2.86<br>-4.73<br>0.00<br>0.42<br>0.09<br>1.18<br><b>YTM</b><br>8.86<br>9.01<br>9.11<br>9.45<br>9.52<br>10.68<br>10.35<br>11.71                                    | 72<br>3800<br>230<br>1250<br>1275<br>12801<br>890<br><b>Premium</b><br>0<br>0<br>0<br>0<br>-8<br>27<br>-97<br>19<br>-64<br>-47                           | 68<br>2999<br>190<br>1100<br>1194<br>2790<br>650<br><b>Chg [bp]</b><br>-0.16<br>-0.09<br>2.00<br>2.00<br>2.00<br>4.00<br>4.00<br>4.00<br>4.00                          | signals that intere<br>and a mixed read<br>futures ticked high<br>All Country Work<br>longest run since J<br>in Asia gained af<br>Tuesday, with<br>Manufacturing le<br>Japan and Austral<br>China slipped. Hor<br>holiday. | st rates will b<br>ding on prod<br>er in early Asia<br>d Index climit<br>anuary. A gau<br>ter closing a<br>Taiwan<br>ading the ac<br>ia rose while<br>ng Kong marke<br><b>2021</b><br>3.5% | e higher fo<br>ducer infla<br>a trading.<br>bed, exter<br>ge for ber<br>t a two-y<br>Semico<br>dvance. S<br>those in n<br>ets are clo<br>2022<br>4.6%              |
| NAM<br>NBS<br>NHL<br>ORY<br>PNH<br>SILP<br>SNO<br>SA versus Na<br>SA bonds<br>R186<br>R2030<br>R213<br>R2032<br>R2035<br>R2035<br>R2037<br>R2037<br>R2040<br>R2040<br>R2040<br>R2040 | 3000<br>222<br>1200<br>12801<br>855<br>amibian Bor<br>YTM C<br>9.19<br>10.49<br>10.99<br>11.35<br>12.10<br>12.18<br>12.46<br>12.72<br>12.54                            | 0.00<br>0.00<br>0.00<br>0.00<br>4.00<br><b>current Price</b><br>88.49<br>81.22<br>84.12<br>84.12<br>80.80<br>63.26<br>75.04<br>74.94<br>58.04         | 0.00<br>0.00<br>0.00<br>0.00<br>0.47<br>hg [bp] N/<br>2.00 G<br>4.00 G<br>4.00 G<br>4.00 G<br>4.00 G<br>6.50 G<br>6.00 G                                                                                                                                                                                                                                                                                                                                                                                                                                                                                                                                                                                                                                                                                                                                                                                                                                                                                                                                                                                                                                                                                                                                                                                                                                                                                                                                                                                                                                                                                                                                                                                                                                                                                                                                                                                                                                                                                                                                                                                                                                                                                                                                                                                                                                                                                                                                                                                                                                                                                                                                            | 0.00<br>0.00<br>-0.41<br>-1.64<br>0.00<br>0.59<br>AM Bonds<br>C24<br>C25<br>C26<br>C27<br>C26<br>C27<br>C28<br>C30<br>C32<br>C33<br>C33<br>C37               | 2.86<br>-4.73<br>0.00<br>0.42<br>0.09<br>1.18<br><b>YTM</b><br>8.86<br>9.01<br>9.11<br>9.45<br>9.52<br>10.68<br>10.35<br>11.71<br>12.26                           | 72<br>3800<br>230<br>1250<br>1275<br>12801<br>890<br><b>Premium</b><br>0<br>0<br>0<br>0<br>-8<br>27<br>-97<br>97<br>-97<br>19<br>-64<br>-64              | 68<br>2999<br>190<br>1100<br>1194<br>12790<br>650<br><b>Chg [bp]</b><br>-0.16<br>-0.09<br>2.00<br>2.00<br>2.00<br>4.00<br>4.00<br>4.00<br>4.00<br>3.00<br>3.00         | signals that intere<br>and a mixed read<br>futures ticked high<br>All Country Work<br>longest run since J<br>in Asia gained af<br>Tuesday, with<br>Manufacturing le<br>Japan and Austral<br>China slipped. Hor<br>holiday. | st rates will b<br>ding on prod<br>er in early Asia<br>d Index climb<br>anuary. A gau<br>ter closing a<br>Taiwan<br>ading the ac<br>ia rose while<br>g Kong marke<br>2021<br>3.5%<br>4.5%  | e higher fo<br>ducer infla<br>a trading. T<br>bed, exter<br>ge for ben<br>t a two-y<br>Semico<br>dvance. S<br>those in r<br>ets are clo<br>2022<br>4.6%<br>6.9%    |
| NAM<br>NBS<br>NHL<br>ORY<br>PNH<br>SILP<br>SNO<br>SA versus Na<br>SA Bonds<br>R186<br>R2030<br>R2030<br>R2032<br>R2032<br>R2035<br>R209<br>R2037<br>R2040<br>R214<br>R2044           | 3000<br>222<br>1200<br>12801<br>855<br>amibian Bor<br>YTM C<br>9.19<br>10.49<br>10.49<br>11.35<br>12.10<br>12.18<br>12.46<br>12.72<br>12.54<br>12.54<br>12.81          | 0.00<br>0.00<br>0.00<br>0.00<br>4.00<br>0.00<br>4.00<br>0.05<br>0.05<br>89.49<br>81.22<br>84.12<br>80.80<br>63.26<br>75.04<br>74.94<br>58.04<br>71.02 | 0.00<br>0.00<br>0.00<br>0.00<br>0.47<br><b>hg [bp]</b> N/<br>2.00 G(<br>4.00 G(<br>4.00 G(<br>4.00 G(<br>3.00 G(<br>3.00 G(<br>6.50 G(<br>6.00 G(<br>7.00 G(                                                                                                                                                                                                                                                                                                                                                                                                                                                                                                                                                                                                                                                                                                                                                                                                                                                                                                                                                                                                                                                                                                                                                                                                                                                                                                                                                                                                                                                                                                                                                                                                                                                                                                                                                                                                                                                                                                                                                                                                                                                                                                                                                                                                                                                                                                                                                                                                                                                                                                        | 0.00<br>0.00<br>-0.41<br>-1.64<br>0.00<br>0.59<br>AM Bonds<br>C24<br>C25<br>C26<br>C27<br>C28<br>C30<br>C32<br>C32<br>C33<br>C33<br>C33<br>C40               | 2.86<br>-4.73<br>0.00<br>0.42<br>0.09<br>1.18<br><b>YTM</b><br>8.86<br>9.01<br>9.11<br>9.45<br>9.52<br>10.68<br>10.35<br>11.71<br>12.26<br>12.74                  | 72<br>3800<br>230<br>1250<br>1275<br>12801<br>890<br><b>Premium</b><br>0<br>0<br>0<br>0<br>-8<br>27<br>-97<br>19<br>-64<br>-47<br>-47<br>-20<br>20       | 68<br>2999<br>190<br>1100<br>1194<br>12790<br>650<br><b>Chg [bp]</b><br>-0.16<br>-0.09<br>2.00<br>2.00<br>2.00<br>4.00<br>4.00<br>4.00<br>4.00<br>3.00<br>3.00<br>6.00 | signals that intere<br>and a mixed read<br>futures ticked high<br>All Country Work<br>longest run since J<br>in Asia gained af<br>Tuesday, with<br>Manufacturing le<br>Japan and Austral<br>China slipped. Hor<br>holiday. | st rates will b<br>ding on prod<br>er in early Asia<br>d Index climit<br>anuary. A gau<br>ter closing a<br>Taiwan<br>ading the ac<br>ia rose while<br>ng Kong marke<br><b>2021</b><br>3.5% | e higher fo<br>ducer infla<br>a trading. T<br>bed, exter<br>age for ben<br>t a two-y<br>Semico<br>dvance. S<br>those in r<br>ets are clo<br>2022<br>4.6%           |
| NAM<br>NBS<br>NHL<br>ORY<br>PNH<br>SILP<br>SNO<br>SA versus Na<br>SA bonds<br>R186<br>R2030<br>R2030<br>R2032<br>R2035<br>R2035<br>R209<br>R2037<br>R2040<br>R2044<br>R2044<br>R2048 | 3000<br>222<br>1200<br>12801<br>855<br>amibian Bor<br>YTM C<br>9.19<br>10.49<br>10.49<br>10.99<br>11.35<br>12.10<br>12.18<br>12.46<br>12.72<br>12.54<br>12.54<br>12.51 | 0.00<br>0.00<br>0.00<br>0.00<br>4.00<br>102.95<br>89.49<br>81.22<br>84.12<br>84.12<br>80.80<br>63.26<br>75.04<br>74.94<br>58.04<br>71.02<br>70.45     | 0.00<br>0.00<br>0.00<br>0.00<br>0.47<br><b>hg [bp]</b> N/<br>2.00 G(<br>4.00 G(<br>4.00 G(<br>4.00 G(<br>3.00 G(<br>3.00 G(<br>3.00 G(<br>6.50 G(<br>6.00 G(<br>7.00 G(<br>7.00 G(                                                                                                                                                                                                                                                                                                                                                                                                                                                                                                                                                                                                                                                                                                                                                                                                                                                                                                                                                                                                                                                                                                                                                                                                                                                                                                                                                                                                                                                                                                                                                                                                                                                                                                                                                                                                                                                                                                                                                                                                                                                                                                                                                                                                                                                                                                                                                                                                                                                                                  | 0.00<br>0.00<br>-0.41<br>-1.64<br>0.00<br>0.59<br>AM Bonds<br>C24<br>C25<br>C26<br>C27<br>C28<br>C26<br>C27<br>C28<br>C30<br>C32<br>C35<br>C37<br>C40<br>C43 | 2.86<br>-4.73<br>0.00<br>0.42<br>0.09<br>1.18<br><b>YTM</b><br>8.86<br>9.01<br>9.11<br>9.11<br>9.45<br>9.52<br>10.68<br>10.35<br>11.71<br>12.26<br>12.74<br>12.85 | 72<br>3800<br>230<br>1250<br>1275<br>12801<br>890<br><b>Premium</b><br>0<br>0<br>0<br>0<br>-8<br>27<br>-97<br>19<br>-97<br>19<br>-64<br>-47<br>-20<br>20 | 68<br>2999<br>190<br>1100<br>1194<br>2790<br>650<br><b>Chg [bp]</b><br>-0.16<br>-0.09<br>2.00<br>2.00<br>2.00<br>4.00<br>4.00<br>4.00<br>3.00<br>3.00<br>6.00<br>7.00  | signals that intere<br>and a mixed read<br>futures ticked high<br>All Country Work<br>longest run since J<br>in Asia gained af<br>Tuesday, with<br>Manufacturing le<br>Japan and Austral<br>China slipped. Hor<br>holiday. | st rates will b<br>ding on prod<br>er in early Asia<br>d Index climb<br>anuary. A gau<br>ter closing a<br>Taiwan<br>ading the ac<br>ia rose while<br>g Kong marke<br>2021<br>3.5%<br>4.5%  | e higher fo<br>ducer infla<br>a trading. T<br>bed, exter<br>ge for ben<br>t a two-y<br>Semico<br>dvance. S<br>those in r<br>ets are clo<br>2022<br>4.6%<br>6.9%    |
| NAM<br>NBS<br>NHL<br>ORY<br>PNH<br>SILP<br>SNO<br>SA versus Na<br>SA Bonds<br>R186<br>R2030<br>R2030<br>R2032<br>R2032<br>R2035<br>R209<br>R2037<br>R2040<br>R214<br>R2044           | 3000<br>222<br>1200<br>12801<br>855<br>amibian Bor<br>YTM C<br>9.19<br>10.49<br>10.49<br>11.35<br>12.10<br>12.18<br>12.46<br>12.72<br>12.54<br>12.54<br>12.81          | 0.00<br>0.00<br>0.00<br>0.00<br>4.00<br>0.00<br>4.00<br>0.05<br>0.05<br>89.49<br>81.22<br>84.12<br>80.80<br>63.26<br>75.04<br>74.94<br>58.04<br>71.02 | 0.00<br>0.00<br>0.00<br>0.00<br>0.00<br>0.47<br><b>hg [bp]</b> N/<br>2.00 G<br>4.00 G<br>4.00 G<br>4.00 G<br>4.00 G<br>6.50 G<br>7.00 G<br>6.50 G<br>7.00 G<br>6.50 G<br>7.00 G<br>6.50 G<br>7.00 G<br>7.00 G<br>6.50 G<br>7.00 | 0.00<br>0.00<br>-0.41<br>-1.64<br>0.00<br>0.59<br>AM Bonds<br>C24<br>C25<br>C26<br>C27<br>C28<br>C30<br>C32<br>C32<br>C33<br>C33<br>C33<br>C40               | 2.86<br>-4.73<br>0.00<br>0.42<br>0.09<br>1.18<br><b>YTM</b><br>8.86<br>9.01<br>9.11<br>9.45<br>9.52<br>10.68<br>10.35<br>11.71<br>12.26<br>12.74                  | 72<br>3800<br>230<br>1250<br>1275<br>12801<br>890<br><b>Premium</b><br>0<br>0<br>0<br>0<br>-8<br>27<br>-97<br>19<br>-64<br>-47<br>-47<br>-20<br>20       | 68<br>2999<br>190<br>1100<br>1194<br>12790<br>650<br><b>Chg [bp]</b><br>-0.16<br>-0.09<br>2.00<br>2.00<br>2.00<br>4.00<br>4.00<br>4.00<br>4.00<br>3.00<br>3.00<br>6.00 | signals that intere<br>and a mixed read<br>futures ticked high<br>All Country Work<br>longest run since J<br>in Asia gained af<br>Tuesday, with<br>Manufacturing le<br>Japan and Austral<br>China slipped. Hor<br>holiday. | st rates will b<br>ding on prod<br>er in early Asia<br>d Index climb<br>anuary. A gau<br>ter closing a<br>Taiwan<br>ading the ac<br>ia rose while<br>g Kong marke<br>2021<br>3.5%<br>4.5%  | e higher fo<br>ducer infla<br>a trading. T<br>bed, exter<br>ige for ben<br>t a two-y<br>Semico<br>dvance. SI<br>those in r<br>ets are clos<br>2022<br>4.6%<br>6.9% |