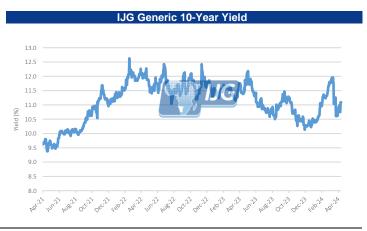

# **IJG Daily Bulletin**

Wednesday, 15 May 2024

|                                                                                                                                                                                      | ;                                                                                                                                                                      |                                                                                                                                                       |                                                                                                                                                                                                                                                                                                                                                                                                                                                                                                                                                                                                                                                                                                                                                                                                                                                                                                                                                                                                                                                                                                                                                                                                                                                                                                                                                                                                                                                                                                                                                                                                                                                                                                                                                                                                                                                                                                                                                                                                                                                                                                                                                                                                                                                                                                                                                                                                                                                                                                                                                                                                                                                                     |                                                                                                                                                              |                                                                                                                                                                   |                                                                                                                                                          |                                                                                                                                                                        | The Day Ahead                                                                                                                                                                                                              |                                                                                                                                                                                            |                                                                                                                                                                    |
|--------------------------------------------------------------------------------------------------------------------------------------------------------------------------------------|------------------------------------------------------------------------------------------------------------------------------------------------------------------------|-------------------------------------------------------------------------------------------------------------------------------------------------------|---------------------------------------------------------------------------------------------------------------------------------------------------------------------------------------------------------------------------------------------------------------------------------------------------------------------------------------------------------------------------------------------------------------------------------------------------------------------------------------------------------------------------------------------------------------------------------------------------------------------------------------------------------------------------------------------------------------------------------------------------------------------------------------------------------------------------------------------------------------------------------------------------------------------------------------------------------------------------------------------------------------------------------------------------------------------------------------------------------------------------------------------------------------------------------------------------------------------------------------------------------------------------------------------------------------------------------------------------------------------------------------------------------------------------------------------------------------------------------------------------------------------------------------------------------------------------------------------------------------------------------------------------------------------------------------------------------------------------------------------------------------------------------------------------------------------------------------------------------------------------------------------------------------------------------------------------------------------------------------------------------------------------------------------------------------------------------------------------------------------------------------------------------------------------------------------------------------------------------------------------------------------------------------------------------------------------------------------------------------------------------------------------------------------------------------------------------------------------------------------------------------------------------------------------------------------------------------------------------------------------------------------------------------------|--------------------------------------------------------------------------------------------------------------------------------------------------------------|-------------------------------------------------------------------------------------------------------------------------------------------------------------------|----------------------------------------------------------------------------------------------------------------------------------------------------------|------------------------------------------------------------------------------------------------------------------------------------------------------------------------|----------------------------------------------------------------------------------------------------------------------------------------------------------------------------------------------------------------------------|--------------------------------------------------------------------------------------------------------------------------------------------------------------------------------------------|--------------------------------------------------------------------------------------------------------------------------------------------------------------------|
|                                                                                                                                                                                      | Level                                                                                                                                                                  | Net Change                                                                                                                                            | d/d %                                                                                                                                                                                                                                                                                                                                                                                                                                                                                                                                                                                                                                                                                                                                                                                                                                                                                                                                                                                                                                                                                                                                                                                                                                                                                                                                                                                                                                                                                                                                                                                                                                                                                                                                                                                                                                                                                                                                                                                                                                                                                                                                                                                                                                                                                                                                                                                                                                                                                                                                                                                                                                                               | mtd %                                                                                                                                                        | ytd %                                                                                                                                                             | 52Wk High                                                                                                                                                | 52Wk Low                                                                                                                                                               | Economic News                                                                                                                                                                                                              |                                                                                                                                                                                            |                                                                                                                                                                    |
| NSX Overall                                                                                                                                                                          | 1711                                                                                                                                                                   | -44.30                                                                                                                                                | -2.52                                                                                                                                                                                                                                                                                                                                                                                                                                                                                                                                                                                                                                                                                                                                                                                                                                                                                                                                                                                                                                                                                                                                                                                                                                                                                                                                                                                                                                                                                                                                                                                                                                                                                                                                                                                                                                                                                                                                                                                                                                                                                                                                                                                                                                                                                                                                                                                                                                                                                                                                                                                                                                                               | 1.18                                                                                                                                                         | 4.75                                                                                                                                                              | 1763                                                                                                                                                     | 102                                                                                                                                                                    | SA Retail Sales (Ma                                                                                                                                                                                                        | ar)                                                                                                                                                                                        |                                                                                                                                                                    |
| NSX Local                                                                                                                                                                            | 676                                                                                                                                                                    | 0.99                                                                                                                                                  | 0.15                                                                                                                                                                                                                                                                                                                                                                                                                                                                                                                                                                                                                                                                                                                                                                                                                                                                                                                                                                                                                                                                                                                                                                                                                                                                                                                                                                                                                                                                                                                                                                                                                                                                                                                                                                                                                                                                                                                                                                                                                                                                                                                                                                                                                                                                                                                                                                                                                                                                                                                                                                                                                                                                | -0.76                                                                                                                                                        | 0.66                                                                                                                                                              | 693                                                                                                                                                      | 44                                                                                                                                                                     | US MBA Mortgage                                                                                                                                                                                                            |                                                                                                                                                                                            | (10 May)                                                                                                                                                           |
| JSE ALSI                                                                                                                                                                             | 78633                                                                                                                                                                  | -54.31                                                                                                                                                | -0.07                                                                                                                                                                                                                                                                                                                                                                                                                                                                                                                                                                                                                                                                                                                                                                                                                                                                                                                                                                                                                                                                                                                                                                                                                                                                                                                                                                                                                                                                                                                                                                                                                                                                                                                                                                                                                                                                                                                                                                                                                                                                                                                                                                                                                                                                                                                                                                                                                                                                                                                                                                                                                                                               | 3.36                                                                                                                                                         | 2.26                                                                                                                                                              | 79212                                                                                                                                                    | 69128                                                                                                                                                                  | US Empire Manufa                                                                                                                                                                                                           |                                                                                                                                                                                            | (10 110))                                                                                                                                                          |
| JSE Top 40                                                                                                                                                                           | 72372                                                                                                                                                                  | -35.87                                                                                                                                                | -0.05                                                                                                                                                                                                                                                                                                                                                                                                                                                                                                                                                                                                                                                                                                                                                                                                                                                                                                                                                                                                                                                                                                                                                                                                                                                                                                                                                                                                                                                                                                                                                                                                                                                                                                                                                                                                                                                                                                                                                                                                                                                                                                                                                                                                                                                                                                                                                                                                                                                                                                                                                                                                                                                               | 3.50                                                                                                                                                         | 2.66                                                                                                                                                              | 73900                                                                                                                                                    | 63312                                                                                                                                                                  |                                                                                                                                                                                                                            | ictuining (Apr)                                                                                                                                                                            |                                                                                                                                                                    |
| JSE INDI                                                                                                                                                                             | 110498                                                                                                                                                                 | 1177.70                                                                                                                                               | 1.08                                                                                                                                                                                                                                                                                                                                                                                                                                                                                                                                                                                                                                                                                                                                                                                                                                                                                                                                                                                                                                                                                                                                                                                                                                                                                                                                                                                                                                                                                                                                                                                                                                                                                                                                                                                                                                                                                                                                                                                                                                                                                                                                                                                                                                                                                                                                                                                                                                                                                                                                                                                                                                                                | 5.21                                                                                                                                                         | 6.54                                                                                                                                                              | 111295                                                                                                                                                   | 92852                                                                                                                                                                  | US CPI (Apr)                                                                                                                                                                                                               |                                                                                                                                                                                            |                                                                                                                                                                    |
| JSE FINI                                                                                                                                                                             | 16818                                                                                                                                                                  | -210.05                                                                                                                                               | -1.23                                                                                                                                                                                                                                                                                                                                                                                                                                                                                                                                                                                                                                                                                                                                                                                                                                                                                                                                                                                                                                                                                                                                                                                                                                                                                                                                                                                                                                                                                                                                                                                                                                                                                                                                                                                                                                                                                                                                                                                                                                                                                                                                                                                                                                                                                                                                                                                                                                                                                                                                                                                                                                                               | 1.37                                                                                                                                                         | -5.90                                                                                                                                                             | 17915                                                                                                                                                    | 14240                                                                                                                                                                  | US Retails Sales Ac                                                                                                                                                                                                        | vance (Apr)                                                                                                                                                                                |                                                                                                                                                                    |
| JSE RESI                                                                                                                                                                             | 62434                                                                                                                                                                  | -372.68                                                                                                                                               | -0.59                                                                                                                                                                                                                                                                                                                                                                                                                                                                                                                                                                                                                                                                                                                                                                                                                                                                                                                                                                                                                                                                                                                                                                                                                                                                                                                                                                                                                                                                                                                                                                                                                                                                                                                                                                                                                                                                                                                                                                                                                                                                                                                                                                                                                                                                                                                                                                                                                                                                                                                                                                                                                                                               | 1.90                                                                                                                                                         | 8.52                                                                                                                                                              | 71386                                                                                                                                                    | 48725                                                                                                                                                                  | Eurozone GDP (Q1                                                                                                                                                                                                           | P)                                                                                                                                                                                         |                                                                                                                                                                    |
| JSE Banks                                                                                                                                                                            | 10512                                                                                                                                                                  | -102.88                                                                                                                                               | -0.97                                                                                                                                                                                                                                                                                                                                                                                                                                                                                                                                                                                                                                                                                                                                                                                                                                                                                                                                                                                                                                                                                                                                                                                                                                                                                                                                                                                                                                                                                                                                                                                                                                                                                                                                                                                                                                                                                                                                                                                                                                                                                                                                                                                                                                                                                                                                                                                                                                                                                                                                                                                                                                                               | 2.25                                                                                                                                                         | -3.98                                                                                                                                                             | 10980                                                                                                                                                    | 8600                                                                                                                                                                   |                                                                                                                                                                                                                            |                                                                                                                                                                                            |                                                                                                                                                                    |
| <b>Global Indice</b>                                                                                                                                                                 | s                                                                                                                                                                      |                                                                                                                                                       |                                                                                                                                                                                                                                                                                                                                                                                                                                                                                                                                                                                                                                                                                                                                                                                                                                                                                                                                                                                                                                                                                                                                                                                                                                                                                                                                                                                                                                                                                                                                                                                                                                                                                                                                                                                                                                                                                                                                                                                                                                                                                                                                                                                                                                                                                                                                                                                                                                                                                                                                                                                                                                                                     |                                                                                                                                                              |                                                                                                                                                                   |                                                                                                                                                          |                                                                                                                                                                        |                                                                                                                                                                                                                            |                                                                                                                                                                                            |                                                                                                                                                                    |
|                                                                                                                                                                                      | Level                                                                                                                                                                  | Net Change                                                                                                                                            | d/d %                                                                                                                                                                                                                                                                                                                                                                                                                                                                                                                                                                                                                                                                                                                                                                                                                                                                                                                                                                                                                                                                                                                                                                                                                                                                                                                                                                                                                                                                                                                                                                                                                                                                                                                                                                                                                                                                                                                                                                                                                                                                                                                                                                                                                                                                                                                                                                                                                                                                                                                                                                                                                                                               | mtd %                                                                                                                                                        | ytd %                                                                                                                                                             | 52Wk High                                                                                                                                                | 52Wk Low                                                                                                                                                               |                                                                                                                                                                                                                            |                                                                                                                                                                                            |                                                                                                                                                                    |
| Dow Jones                                                                                                                                                                            | 39558                                                                                                                                                                  | 126.60                                                                                                                                                | 0.32                                                                                                                                                                                                                                                                                                                                                                                                                                                                                                                                                                                                                                                                                                                                                                                                                                                                                                                                                                                                                                                                                                                                                                                                                                                                                                                                                                                                                                                                                                                                                                                                                                                                                                                                                                                                                                                                                                                                                                                                                                                                                                                                                                                                                                                                                                                                                                                                                                                                                                                                                                                                                                                                | 4.61                                                                                                                                                         | 4.96                                                                                                                                                              | 39889                                                                                                                                                    | 32327                                                                                                                                                                  |                                                                                                                                                                                                                            |                                                                                                                                                                                            |                                                                                                                                                                    |
| S&P 500                                                                                                                                                                              | 5247                                                                                                                                                                   | 25.26                                                                                                                                                 | 0.48                                                                                                                                                                                                                                                                                                                                                                                                                                                                                                                                                                                                                                                                                                                                                                                                                                                                                                                                                                                                                                                                                                                                                                                                                                                                                                                                                                                                                                                                                                                                                                                                                                                                                                                                                                                                                                                                                                                                                                                                                                                                                                                                                                                                                                                                                                                                                                                                                                                                                                                                                                                                                                                                | 4.19                                                                                                                                                         | 10.00                                                                                                                                                             | 5265                                                                                                                                                     | 4104                                                                                                                                                                   |                                                                                                                                                                                                                            |                                                                                                                                                                                            |                                                                                                                                                                    |
| NASDAQ                                                                                                                                                                               | 16511                                                                                                                                                                  | 122.94                                                                                                                                                | 0.75                                                                                                                                                                                                                                                                                                                                                                                                                                                                                                                                                                                                                                                                                                                                                                                                                                                                                                                                                                                                                                                                                                                                                                                                                                                                                                                                                                                                                                                                                                                                                                                                                                                                                                                                                                                                                                                                                                                                                                                                                                                                                                                                                                                                                                                                                                                                                                                                                                                                                                                                                                                                                                                                | 5.45                                                                                                                                                         | 9.99                                                                                                                                                              | 16539                                                                                                                                                    | 12263                                                                                                                                                                  |                                                                                                                                                                                                                            |                                                                                                                                                                                            |                                                                                                                                                                    |
| FTSE100                                                                                                                                                                              | 8428                                                                                                                                                                   | 13.14                                                                                                                                                 | 0.16                                                                                                                                                                                                                                                                                                                                                                                                                                                                                                                                                                                                                                                                                                                                                                                                                                                                                                                                                                                                                                                                                                                                                                                                                                                                                                                                                                                                                                                                                                                                                                                                                                                                                                                                                                                                                                                                                                                                                                                                                                                                                                                                                                                                                                                                                                                                                                                                                                                                                                                                                                                                                                                                | 3.49                                                                                                                                                         | 8.99                                                                                                                                                              | 8456                                                                                                                                                     | 7216                                                                                                                                                                   |                                                                                                                                                                                                                            |                                                                                                                                                                                            |                                                                                                                                                                    |
| DAX                                                                                                                                                                                  | 18716                                                                                                                                                                  | -25.80                                                                                                                                                | -0.14                                                                                                                                                                                                                                                                                                                                                                                                                                                                                                                                                                                                                                                                                                                                                                                                                                                                                                                                                                                                                                                                                                                                                                                                                                                                                                                                                                                                                                                                                                                                                                                                                                                                                                                                                                                                                                                                                                                                                                                                                                                                                                                                                                                                                                                                                                                                                                                                                                                                                                                                                                                                                                                               | 4.37                                                                                                                                                         | 11.73                                                                                                                                                             | 18846                                                                                                                                                    | 14630                                                                                                                                                                  |                                                                                                                                                                                                                            |                                                                                                                                                                                            |                                                                                                                                                                    |
| Hang Seng                                                                                                                                                                            | 19074                                                                                                                                                                  | -41.35                                                                                                                                                | -0.22                                                                                                                                                                                                                                                                                                                                                                                                                                                                                                                                                                                                                                                                                                                                                                                                                                                                                                                                                                                                                                                                                                                                                                                                                                                                                                                                                                                                                                                                                                                                                                                                                                                                                                                                                                                                                                                                                                                                                                                                                                                                                                                                                                                                                                                                                                                                                                                                                                                                                                                                                                                                                                                               | 7.38                                                                                                                                                         | 11.89                                                                                                                                                             | 20361                                                                                                                                                    | 14794                                                                                                                                                                  |                                                                                                                                                                                                                            |                                                                                                                                                                                            |                                                                                                                                                                    |
| Nikkei                                                                                                                                                                               | 38389                                                                                                                                                                  | 33.42                                                                                                                                                 | 0.09                                                                                                                                                                                                                                                                                                                                                                                                                                                                                                                                                                                                                                                                                                                                                                                                                                                                                                                                                                                                                                                                                                                                                                                                                                                                                                                                                                                                                                                                                                                                                                                                                                                                                                                                                                                                                                                                                                                                                                                                                                                                                                                                                                                                                                                                                                                                                                                                                                                                                                                                                                                                                                                                | -0.04                                                                                                                                                        | 14.72                                                                                                                                                             | 41088                                                                                                                                                    | 29476                                                                                                                                                                  |                                                                                                                                                                                                                            |                                                                                                                                                                                            |                                                                                                                                                                    |
| Currencies                                                                                                                                                                           |                                                                                                                                                                        |                                                                                                                                                       |                                                                                                                                                                                                                                                                                                                                                                                                                                                                                                                                                                                                                                                                                                                                                                                                                                                                                                                                                                                                                                                                                                                                                                                                                                                                                                                                                                                                                                                                                                                                                                                                                                                                                                                                                                                                                                                                                                                                                                                                                                                                                                                                                                                                                                                                                                                                                                                                                                                                                                                                                                                                                                                                     |                                                                                                                                                              |                                                                                                                                                                   |                                                                                                                                                          |                                                                                                                                                                        | NSX Market Wra                                                                                                                                                                                                             | p                                                                                                                                                                                          |                                                                                                                                                                    |
|                                                                                                                                                                                      | Level                                                                                                                                                                  | Net Change                                                                                                                                            | d/d %                                                                                                                                                                                                                                                                                                                                                                                                                                                                                                                                                                                                                                                                                                                                                                                                                                                                                                                                                                                                                                                                                                                                                                                                                                                                                                                                                                                                                                                                                                                                                                                                                                                                                                                                                                                                                                                                                                                                                                                                                                                                                                                                                                                                                                                                                                                                                                                                                                                                                                                                                                                                                                                               | mtd %                                                                                                                                                        | ytd %                                                                                                                                                             | 52Wk High                                                                                                                                                | 52Wk Low                                                                                                                                                               | N\$70.6m traded                                                                                                                                                                                                            | on the NS                                                                                                                                                                                  | X yesterd                                                                                                                                                          |
| N\$/US\$                                                                                                                                                                             | 18.36                                                                                                                                                                  | -0.02                                                                                                                                                 | 0.14                                                                                                                                                                                                                                                                                                                                                                                                                                                                                                                                                                                                                                                                                                                                                                                                                                                                                                                                                                                                                                                                                                                                                                                                                                                                                                                                                                                                                                                                                                                                                                                                                                                                                                                                                                                                                                                                                                                                                                                                                                                                                                                                                                                                                                                                                                                                                                                                                                                                                                                                                                                                                                                                | 2.28                                                                                                                                                         | -0.01                                                                                                                                                             | 19.92                                                                                                                                                    | 17.42                                                                                                                                                                  | N\$26.9m worth of                                                                                                                                                                                                          |                                                                                                                                                                                            | ,                                                                                                                                                                  |
| N\$/£                                                                                                                                                                                | 23.13                                                                                                                                                                  | -0.03                                                                                                                                                 | 0.11                                                                                                                                                                                                                                                                                                                                                                                                                                                                                                                                                                                                                                                                                                                                                                                                                                                                                                                                                                                                                                                                                                                                                                                                                                                                                                                                                                                                                                                                                                                                                                                                                                                                                                                                                                                                                                                                                                                                                                                                                                                                                                                                                                                                                                                                                                                                                                                                                                                                                                                                                                                                                                                                | 1.45                                                                                                                                                         | 0.74                                                                                                                                                              | 24.73                                                                                                                                                    | 22.38                                                                                                                                                                  | Anglo American e                                                                                                                                                                                                           |                                                                                                                                                                                            |                                                                                                                                                                    |
| N\$/€                                                                                                                                                                                | 19.87                                                                                                                                                                  | -0.02                                                                                                                                                 | 0.11                                                                                                                                                                                                                                                                                                                                                                                                                                                                                                                                                                                                                                                                                                                                                                                                                                                                                                                                                                                                                                                                                                                                                                                                                                                                                                                                                                                                                                                                                                                                                                                                                                                                                                                                                                                                                                                                                                                                                                                                                                                                                                                                                                                                                                                                                                                                                                                                                                                                                                                                                                                                                                                                | 0.80                                                                                                                                                         | 1.54                                                                                                                                                              | 21.32                                                                                                                                                    | 19.36                                                                                                                                                                  | •                                                                                                                                                                                                                          |                                                                                                                                                                                            |                                                                                                                                                                    |
| N\$/AUD\$                                                                                                                                                                            | 12.21                                                                                                                                                                  | 0.02                                                                                                                                                  | -0.17                                                                                                                                                                                                                                                                                                                                                                                                                                                                                                                                                                                                                                                                                                                                                                                                                                                                                                                                                                                                                                                                                                                                                                                                                                                                                                                                                                                                                                                                                                                                                                                                                                                                                                                                                                                                                                                                                                                                                                                                                                                                                                                                                                                                                                                                                                                                                                                                                                                                                                                                                                                                                                                               | -0.42                                                                                                                                                        | 2.13                                                                                                                                                              | 12.99                                                                                                                                                    | 11.70                                                                                                                                                                  | bourse N\$6.0m w                                                                                                                                                                                                           |                                                                                                                                                                                            |                                                                                                                                                                    |
| N\$/CAD\$                                                                                                                                                                            | 13.46                                                                                                                                                                  | -0.01                                                                                                                                                 | 0.06                                                                                                                                                                                                                                                                                                                                                                                                                                                                                                                                                                                                                                                                                                                                                                                                                                                                                                                                                                                                                                                                                                                                                                                                                                                                                                                                                                                                                                                                                                                                                                                                                                                                                                                                                                                                                                                                                                                                                                                                                                                                                                                                                                                                                                                                                                                                                                                                                                                                                                                                                                                                                                                                | 1.25                                                                                                                                                         | 2.61                                                                                                                                                              | 14.66                                                                                                                                                    | 13.23                                                                                                                                                                  | up 13c and N\$1.5                                                                                                                                                                                                          |                                                                                                                                                                                            |                                                                                                                                                                    |
| US\$/€                                                                                                                                                                               | 1.08                                                                                                                                                                   | 0.00                                                                                                                                                  | 0.04                                                                                                                                                                                                                                                                                                                                                                                                                                                                                                                                                                                                                                                                                                                                                                                                                                                                                                                                                                                                                                                                                                                                                                                                                                                                                                                                                                                                                                                                                                                                                                                                                                                                                                                                                                                                                                                                                                                                                                                                                                                                                                                                                                                                                                                                                                                                                                                                                                                                                                                                                                                                                                                                | 1.47                                                                                                                                                         | -1.96                                                                                                                                                             | 1.13                                                                                                                                                     | 1.04                                                                                                                                                                   | traded at marke                                                                                                                                                                                                            | et. No ETF/I                                                                                                                                                                               | ETN trade                                                                                                                                                          |
| US\$/¥                                                                                                                                                                               | 156.30                                                                                                                                                                 | -0.12                                                                                                                                                 | 0.04                                                                                                                                                                                                                                                                                                                                                                                                                                                                                                                                                                                                                                                                                                                                                                                                                                                                                                                                                                                                                                                                                                                                                                                                                                                                                                                                                                                                                                                                                                                                                                                                                                                                                                                                                                                                                                                                                                                                                                                                                                                                                                                                                                                                                                                                                                                                                                                                                                                                                                                                                                                                                                                                | 0.96                                                                                                                                                         | -9.76                                                                                                                                                             | 160.17                                                                                                                                                   | 136.31                                                                                                                                                                 | recorded.                                                                                                                                                                                                                  |                                                                                                                                                                                            |                                                                                                                                                                    |
| Commodities                                                                                                                                                                          |                                                                                                                                                                        | 0112                                                                                                                                                  | 0.00                                                                                                                                                                                                                                                                                                                                                                                                                                                                                                                                                                                                                                                                                                                                                                                                                                                                                                                                                                                                                                                                                                                                                                                                                                                                                                                                                                                                                                                                                                                                                                                                                                                                                                                                                                                                                                                                                                                                                                                                                                                                                                                                                                                                                                                                                                                                                                                                                                                                                                                                                                                                                                                                | 0.50                                                                                                                                                         | 5.70                                                                                                                                                              | 10011/                                                                                                                                                   | 100101                                                                                                                                                                 | JSE Market Wrap                                                                                                                                                                                                            | )                                                                                                                                                                                          |                                                                                                                                                                    |
|                                                                                                                                                                                      | Level                                                                                                                                                                  | Net Change                                                                                                                                            | d/d %                                                                                                                                                                                                                                                                                                                                                                                                                                                                                                                                                                                                                                                                                                                                                                                                                                                                                                                                                                                                                                                                                                                                                                                                                                                                                                                                                                                                                                                                                                                                                                                                                                                                                                                                                                                                                                                                                                                                                                                                                                                                                                                                                                                                                                                                                                                                                                                                                                                                                                                                                                                                                                                               | mtd %                                                                                                                                                        | ytd %                                                                                                                                                             | 52Wk High                                                                                                                                                | 52Wk Low                                                                                                                                                               | The FTSE/JSE Afri                                                                                                                                                                                                          |                                                                                                                                                                                            | Index fell                                                                                                                                                         |
| Brent Crude                                                                                                                                                                          | 82.89                                                                                                                                                                  | 0.51                                                                                                                                                  | 0.62                                                                                                                                                                                                                                                                                                                                                                                                                                                                                                                                                                                                                                                                                                                                                                                                                                                                                                                                                                                                                                                                                                                                                                                                                                                                                                                                                                                                                                                                                                                                                                                                                                                                                                                                                                                                                                                                                                                                                                                                                                                                                                                                                                                                                                                                                                                                                                                                                                                                                                                                                                                                                                                                | -3.98                                                                                                                                                        | 8.45                                                                                                                                                              | 91.18                                                                                                                                                    | 69.45                                                                                                                                                                  | 78,632.58 as 59 st                                                                                                                                                                                                         |                                                                                                                                                                                            |                                                                                                                                                                    |
| Gold                                                                                                                                                                                 | 2356.87                                                                                                                                                                | -1.25                                                                                                                                                 | -0.05                                                                                                                                                                                                                                                                                                                                                                                                                                                                                                                                                                                                                                                                                                                                                                                                                                                                                                                                                                                                                                                                                                                                                                                                                                                                                                                                                                                                                                                                                                                                                                                                                                                                                                                                                                                                                                                                                                                                                                                                                                                                                                                                                                                                                                                                                                                                                                                                                                                                                                                                                                                                                                                               | 3.09                                                                                                                                                         | 14.25                                                                                                                                                             | 2431.52                                                                                                                                                  | 1810.51                                                                                                                                                                |                                                                                                                                                                                                                            | •                                                                                                                                                                                          |                                                                                                                                                                    |
| Platinum                                                                                                                                                                             | 1055.85                                                                                                                                                                | 17.70                                                                                                                                                 | 1.70                                                                                                                                                                                                                                                                                                                                                                                                                                                                                                                                                                                                                                                                                                                                                                                                                                                                                                                                                                                                                                                                                                                                                                                                                                                                                                                                                                                                                                                                                                                                                                                                                                                                                                                                                                                                                                                                                                                                                                                                                                                                                                                                                                                                                                                                                                                                                                                                                                                                                                                                                                                                                                                                | 12.58                                                                                                                                                        | 6.45                                                                                                                                                              | 1082.73                                                                                                                                                  | 843.10                                                                                                                                                                 | unchanged. Prosu                                                                                                                                                                                                           |                                                                                                                                                                                            | •                                                                                                                                                                  |
| Copper                                                                                                                                                                               | 501.25                                                                                                                                                                 | 11.75                                                                                                                                                 | 2.40                                                                                                                                                                                                                                                                                                                                                                                                                                                                                                                                                                                                                                                                                                                                                                                                                                                                                                                                                                                                                                                                                                                                                                                                                                                                                                                                                                                                                                                                                                                                                                                                                                                                                                                                                                                                                                                                                                                                                                                                                                                                                                                                                                                                                                                                                                                                                                                                                                                                                                                                                                                                                                                                | 9.81                                                                                                                                                         | 27.64                                                                                                                                                             | 506.95                                                                                                                                                   | 360.00                                                                                                                                                                 | Fund gained 4.4                                                                                                                                                                                                            | % and Hos                                                                                                                                                                                  | sken Cons                                                                                                                                                          |
| Silver                                                                                                                                                                               | 28.55                                                                                                                                                                  | -0.07                                                                                                                                                 | -0.25                                                                                                                                                                                                                                                                                                                                                                                                                                                                                                                                                                                                                                                                                                                                                                                                                                                                                                                                                                                                                                                                                                                                                                                                                                                                                                                                                                                                                                                                                                                                                                                                                                                                                                                                                                                                                                                                                                                                                                                                                                                                                                                                                                                                                                                                                                                                                                                                                                                                                                                                                                                                                                                               | 8.57                                                                                                                                                         | 19.98                                                                                                                                                             | 29.80                                                                                                                                                    | 20.69                                                                                                                                                                  | Investments climb                                                                                                                                                                                                          | oed 4.4%. Ka                                                                                                                                                                               | rooooo fe                                                                                                                                                          |
| Palladium                                                                                                                                                                            |                                                                                                                                                                        |                                                                                                                                                       |                                                                                                                                                                                                                                                                                                                                                                                                                                                                                                                                                                                                                                                                                                                                                                                                                                                                                                                                                                                                                                                                                                                                                                                                                                                                                                                                                                                                                                                                                                                                                                                                                                                                                                                                                                                                                                                                                                                                                                                                                                                                                                                                                                                                                                                                                                                                                                                                                                                                                                                                                                                                                                                                     |                                                                                                                                                              |                                                                                                                                                                   |                                                                                                                                                          |                                                                                                                                                                        | Anglo American Pl                                                                                                                                                                                                          | atinum dropp                                                                                                                                                                               | oed 8.6% a                                                                                                                                                         |
| Uranium                                                                                                                                                                              | 995.50                                                                                                                                                                 | 13.10                                                                                                                                                 | 1.33                                                                                                                                                                                                                                                                                                                                                                                                                                                                                                                                                                                                                                                                                                                                                                                                                                                                                                                                                                                                                                                                                                                                                                                                                                                                                                                                                                                                                                                                                                                                                                                                                                                                                                                                                                                                                                                                                                                                                                                                                                                                                                                                                                                                                                                                                                                                                                                                                                                                                                                                                                                                                                                                | 4.48                                                                                                                                                         | -10.92                                                                                                                                                            | 1450.00                                                                                                                                                  | 862.00                                                                                                                                                                 | Group declined 8.5                                                                                                                                                                                                         | 5%.                                                                                                                                                                                        |                                                                                                                                                                    |
| NSX Local                                                                                                                                                                            | 91.25                                                                                                                                                                  | 0.00                                                                                                                                                  | 0.00                                                                                                                                                                                                                                                                                                                                                                                                                                                                                                                                                                                                                                                                                                                                                                                                                                                                                                                                                                                                                                                                                                                                                                                                                                                                                                                                                                                                                                                                                                                                                                                                                                                                                                                                                                                                                                                                                                                                                                                                                                                                                                                                                                                                                                                                                                                                                                                                                                                                                                                                                                                                                                                                | 3.11                                                                                                                                                         | -0.27                                                                                                                                                             | 107.00                                                                                                                                                   | 53.75                                                                                                                                                                  | International Ma                                                                                                                                                                                                           |                                                                                                                                                                                            |                                                                                                                                                                    |
| NOX LOCAL                                                                                                                                                                            | Level                                                                                                                                                                  | Last Change                                                                                                                                           | Last %                                                                                                                                                                                                                                                                                                                                                                                                                                                                                                                                                                                                                                                                                                                                                                                                                                                                                                                                                                                                                                                                                                                                                                                                                                                                                                                                                                                                                                                                                                                                                                                                                                                                                                                                                                                                                                                                                                                                                                                                                                                                                                                                                                                                                                                                                                                                                                                                                                                                                                                                                                                                                                                              | mtd %                                                                                                                                                        | ytd %                                                                                                                                                             | 52Wk High                                                                                                                                                | 52Wk Low                                                                                                                                                               | Global equities are                                                                                                                                                                                                        |                                                                                                                                                                                            | h record a                                                                                                                                                         |
| ANE                                                                                                                                                                                  | 899                                                                                                                                                                    | 0.00                                                                                                                                                  | 0.00                                                                                                                                                                                                                                                                                                                                                                                                                                                                                                                                                                                                                                                                                                                                                                                                                                                                                                                                                                                                                                                                                                                                                                                                                                                                                                                                                                                                                                                                                                                                                                                                                                                                                                                                                                                                                                                                                                                                                                                                                                                                                                                                                                                                                                                                                                                                                                                                                                                                                                                                                                                                                                                                | 0.00                                                                                                                                                         | 0.00                                                                                                                                                              | 899                                                                                                                                                      | 899                                                                                                                                                                    |                                                                                                                                                                                                                            |                                                                                                                                                                                            |                                                                                                                                                                    |
| CGP                                                                                                                                                                                  | 1850                                                                                                                                                                   | 13.00                                                                                                                                                 | 0.71                                                                                                                                                                                                                                                                                                                                                                                                                                                                                                                                                                                                                                                                                                                                                                                                                                                                                                                                                                                                                                                                                                                                                                                                                                                                                                                                                                                                                                                                                                                                                                                                                                                                                                                                                                                                                                                                                                                                                                                                                                                                                                                                                                                                                                                                                                                                                                                                                                                                                                                                                                                                                                                                | 1.20                                                                                                                                                         | 9.14                                                                                                                                                              | 1850                                                                                                                                                     | 1382                                                                                                                                                                   | tech-led rally in US                                                                                                                                                                                                       |                                                                                                                                                                                            |                                                                                                                                                                    |
| FNB                                                                                                                                                                                  | 4800                                                                                                                                                                   | 0.00                                                                                                                                                  | 0.00                                                                                                                                                                                                                                                                                                                                                                                                                                                                                                                                                                                                                                                                                                                                                                                                                                                                                                                                                                                                                                                                                                                                                                                                                                                                                                                                                                                                                                                                                                                                                                                                                                                                                                                                                                                                                                                                                                                                                                                                                                                                                                                                                                                                                                                                                                                                                                                                                                                                                                                                                                                                                                                                | -2.95                                                                                                                                                        | -2.06                                                                                                                                                             | 5200                                                                                                                                                     | 3850                                                                                                                                                                   | key inflation data f                                                                                                                                                                                                       | or clues on the                                                                                                                                                                            | e Federal F                                                                                                                                                        |
| LHN                                                                                                                                                                                  | 450                                                                                                                                                                    | 0.00                                                                                                                                                  | 0.00                                                                                                                                                                                                                                                                                                                                                                                                                                                                                                                                                                                                                                                                                                                                                                                                                                                                                                                                                                                                                                                                                                                                                                                                                                                                                                                                                                                                                                                                                                                                                                                                                                                                                                                                                                                                                                                                                                                                                                                                                                                                                                                                                                                                                                                                                                                                                                                                                                                                                                                                                                                                                                                                | -2.17                                                                                                                                                        | 15.09                                                                                                                                                             | 465                                                                                                                                                      | 375                                                                                                                                                                    | policy. In the run-                                                                                                                                                                                                        | up to US con                                                                                                                                                                               | nsumer pri                                                                                                                                                         |
| MOC                                                                                                                                                                                  | 760                                                                                                                                                                    |                                                                                                                                                       | 0.00                                                                                                                                                                                                                                                                                                                                                                                                                                                                                                                                                                                                                                                                                                                                                                                                                                                                                                                                                                                                                                                                                                                                                                                                                                                                                                                                                                                                                                                                                                                                                                                                                                                                                                                                                                                                                                                                                                                                                                                                                                                                                                                                                                                                                                                                                                                                                                                                                                                                                                                                                                                                                                                                | -1.30                                                                                                                                                        |                                                                                                                                                                   |                                                                                                                                                          |                                                                                                                                                                        | data the COD FO                                                                                                                                                                                                            | ) chruggod o                                                                                                                                                                               | ff Ioromo                                                                                                                                                          |
|                                                                                                                                                                                      |                                                                                                                                                                        | 0.00                                                                                                                                                  |                                                                                                                                                                                                                                                                                                                                                                                                                                                                                                                                                                                                                                                                                                                                                                                                                                                                                                                                                                                                                                                                                                                                                                                                                                                                                                                                                                                                                                                                                                                                                                                                                                                                                                                                                                                                                                                                                                                                                                                                                                                                                                                                                                                                                                                                                                                                                                                                                                                                                                                                                                                                                                                                     |                                                                                                                                                              | -0.13                                                                                                                                                             | 850                                                                                                                                                      | 708                                                                                                                                                                    | data, the S&P 500                                                                                                                                                                                                          | J shrugged o                                                                                                                                                                               | II JEIUIIIE                                                                                                                                                        |
|                                                                                                                                                                                      | 72                                                                                                                                                                     | 0.00                                                                                                                                                  |                                                                                                                                                                                                                                                                                                                                                                                                                                                                                                                                                                                                                                                                                                                                                                                                                                                                                                                                                                                                                                                                                                                                                                                                                                                                                                                                                                                                                                                                                                                                                                                                                                                                                                                                                                                                                                                                                                                                                                                                                                                                                                                                                                                                                                                                                                                                                                                                                                                                                                                                                                                                                                                                     |                                                                                                                                                              | -0.13                                                                                                                                                             | 850<br>72                                                                                                                                                | 708<br>68                                                                                                                                                              |                                                                                                                                                                                                                            |                                                                                                                                                                                            |                                                                                                                                                                    |
| NAM                                                                                                                                                                                  | 72<br>3000                                                                                                                                                             | 0.00                                                                                                                                                  | 0.00                                                                                                                                                                                                                                                                                                                                                                                                                                                                                                                                                                                                                                                                                                                                                                                                                                                                                                                                                                                                                                                                                                                                                                                                                                                                                                                                                                                                                                                                                                                                                                                                                                                                                                                                                                                                                                                                                                                                                                                                                                                                                                                                                                                                                                                                                                                                                                                                                                                                                                                                                                                                                                                                | 0.00                                                                                                                                                         | 2.86                                                                                                                                                              | 72                                                                                                                                                       | 68                                                                                                                                                                     | signals that intere                                                                                                                                                                                                        | st rates will b                                                                                                                                                                            | e higher fo                                                                                                                                                        |
| NAM<br>NBS                                                                                                                                                                           | 3000                                                                                                                                                                   | 0.00<br>0.00                                                                                                                                          | 0.00<br>0.00                                                                                                                                                                                                                                                                                                                                                                                                                                                                                                                                                                                                                                                                                                                                                                                                                                                                                                                                                                                                                                                                                                                                                                                                                                                                                                                                                                                                                                                                                                                                                                                                                                                                                                                                                                                                                                                                                                                                                                                                                                                                                                                                                                                                                                                                                                                                                                                                                                                                                                                                                                                                                                                        | 0.00<br>0.00                                                                                                                                                 | 2.86<br>-4.73                                                                                                                                                     | 72<br>3800                                                                                                                                               | 68<br>2999                                                                                                                                                             | signals that interead                                                                                                                                                                                                      | st rates will b<br>ding on prod                                                                                                                                                            | e higher fo<br>lucer infla                                                                                                                                         |
| NAM<br>NBS<br>NHL                                                                                                                                                                    | 3000<br>222                                                                                                                                                            | 0.00<br>0.00<br>0.00                                                                                                                                  | 0.00<br>0.00<br>0.00                                                                                                                                                                                                                                                                                                                                                                                                                                                                                                                                                                                                                                                                                                                                                                                                                                                                                                                                                                                                                                                                                                                                                                                                                                                                                                                                                                                                                                                                                                                                                                                                                                                                                                                                                                                                                                                                                                                                                                                                                                                                                                                                                                                                                                                                                                                                                                                                                                                                                                                                                                                                                                                | 0.00<br>0.00<br>0.00                                                                                                                                         | 2.86<br>-4.73<br>0.00                                                                                                                                             | 72<br>3800<br>230                                                                                                                                        | 68<br>2999<br>190                                                                                                                                                      | signals that interead<br>and a mixed read<br>futures ticked high                                                                                                                                                           | st rates will b<br>ding on prod<br>er in early Asia                                                                                                                                        | e higher fo<br>lucer infla<br>a trading.∃                                                                                                                          |
| NAM<br>NBS<br>NHL<br>ORY                                                                                                                                                             | 3000<br>222<br>1200                                                                                                                                                    | 0.00<br>0.00<br>0.00<br>0.00                                                                                                                          | 0.00<br>0.00<br>0.00<br>0.00                                                                                                                                                                                                                                                                                                                                                                                                                                                                                                                                                                                                                                                                                                                                                                                                                                                                                                                                                                                                                                                                                                                                                                                                                                                                                                                                                                                                                                                                                                                                                                                                                                                                                                                                                                                                                                                                                                                                                                                                                                                                                                                                                                                                                                                                                                                                                                                                                                                                                                                                                                                                                                        | 0.00<br>0.00<br>0.00<br>-0.41                                                                                                                                | 2.86<br>-4.73<br>0.00<br>0.00                                                                                                                                     | 72<br>3800<br>230<br>1250                                                                                                                                | 68<br>2999<br>190<br>1100                                                                                                                                              | signals that interea<br>and a mixed read<br>futures ticked high<br>All Country Work                                                                                                                                        | st rates will b<br>ding on prod<br>er in early Asia<br>d Index climb                                                                                                                       | e higher fo<br>lucer infla<br>a trading. 1<br>bed, exter                                                                                                           |
| NAM<br>NBS<br>NHL<br>ORY<br>PNH                                                                                                                                                      | 3000<br>222<br>1200<br>1200                                                                                                                                            | 0.00<br>0.00<br>0.00<br>0.00<br>0.00                                                                                                                  | 0.00<br>0.00<br>0.00<br>0.00<br>0.00                                                                                                                                                                                                                                                                                                                                                                                                                                                                                                                                                                                                                                                                                                                                                                                                                                                                                                                                                                                                                                                                                                                                                                                                                                                                                                                                                                                                                                                                                                                                                                                                                                                                                                                                                                                                                                                                                                                                                                                                                                                                                                                                                                                                                                                                                                                                                                                                                                                                                                                                                                                                                                | 0.00<br>0.00<br>-0.41<br>-1.64                                                                                                                               | 2.86<br>-4.73<br>0.00<br>0.00<br>0.42                                                                                                                             | 72<br>3800<br>230<br>1250<br>1275                                                                                                                        | 68<br>2999<br>190<br>1100<br>1194                                                                                                                                      | signals that interead<br>and a mixed read<br>futures ticked high                                                                                                                                                           | st rates will b<br>ding on prod<br>er in early Asia<br>d Index climb                                                                                                                       | e higher fo<br>lucer infla<br>a trading. 1<br>bed, exter                                                                                                           |
| NAM<br>NBS<br>NHL<br>ORY<br>PNH<br>SILP                                                                                                                                              | 3000<br>222<br>1200<br>1200<br>12801                                                                                                                                   | 0.00<br>0.00<br>0.00<br>0.00<br>0.00<br>0.00                                                                                                          | 0.00<br>0.00<br>0.00<br>0.00<br>0.00<br>0.00                                                                                                                                                                                                                                                                                                                                                                                                                                                                                                                                                                                                                                                                                                                                                                                                                                                                                                                                                                                                                                                                                                                                                                                                                                                                                                                                                                                                                                                                                                                                                                                                                                                                                                                                                                                                                                                                                                                                                                                                                                                                                                                                                                                                                                                                                                                                                                                                                                                                                                                                                                                                                        | 0.00<br>0.00<br>-0.41<br>-1.64<br>0.00                                                                                                                       | 2.86<br>-4.73<br>0.00<br>0.00<br>0.42<br>0.09                                                                                                                     | 72<br>3800<br>230<br>1250<br>1275<br>12801                                                                                                               | 68<br>2999<br>190<br>1100<br>1194<br>12790                                                                                                                             | signals that interea<br>and a mixed read<br>futures ticked high<br>All Country Work                                                                                                                                        | st rates will b<br>ding on prod<br>er in early Asia<br>d Index climh<br>anuary. A gau                                                                                                      | e higher fo<br>lucer infla<br>a trading.∃<br>bed, exter<br>ige for ben                                                                                             |
| NAM<br>NBS<br>NHL<br>ORY<br>PNH<br>SILP<br>SNO                                                                                                                                       | 3000<br>222<br>1200<br>1200<br>12801<br>855                                                                                                                            | 0.00<br>0.00<br>0.00<br>0.00<br>0.00<br>0.00<br>4.00                                                                                                  | 0.00<br>0.00<br>0.00<br>0.00<br>0.00                                                                                                                                                                                                                                                                                                                                                                                                                                                                                                                                                                                                                                                                                                                                                                                                                                                                                                                                                                                                                                                                                                                                                                                                                                                                                                                                                                                                                                                                                                                                                                                                                                                                                                                                                                                                                                                                                                                                                                                                                                                                                                                                                                                                                                                                                                                                                                                                                                                                                                                                                                                                                                | 0.00<br>0.00<br>-0.41<br>-1.64                                                                                                                               | 2.86<br>-4.73<br>0.00<br>0.00<br>0.42                                                                                                                             | 72<br>3800<br>230<br>1250<br>1275                                                                                                                        | 68<br>2999<br>190<br>1100<br>1194                                                                                                                                      | signals that intere<br>and a mixed read<br>futures ticked high<br>All Country Work<br>longest run since J<br>in Asia gained af                                                                                             | st rates will b<br>ding on prod<br>er in early Asia<br>d Index climh<br>anuary. A gau<br>ter closing a                                                                                     | e higher fo<br>lucer infla<br>a trading. 1<br>bed, exter<br>uge for ben<br>t a two-y                                                                               |
| NAM<br>NBS<br>NHL<br>ORY<br>PNH<br>SILP                                                                                                                                              | 3000<br>222<br>1200<br>1200<br>12801<br>855<br>amibian Bor                                                                                                             | 0.00<br>0.00<br>0.00<br>0.00<br>0.00<br>0.00<br>4.00                                                                                                  | 0.00<br>0.00<br>0.00<br>0.00<br>0.00<br>0.00<br>0.47                                                                                                                                                                                                                                                                                                                                                                                                                                                                                                                                                                                                                                                                                                                                                                                                                                                                                                                                                                                                                                                                                                                                                                                                                                                                                                                                                                                                                                                                                                                                                                                                                                                                                                                                                                                                                                                                                                                                                                                                                                                                                                                                                                                                                                                                                                                                                                                                                                                                                                                                                                                                                | 0.00<br>0.00<br>-0.41<br>-1.64<br>0.00                                                                                                                       | 2.86<br>-4.73<br>0.00<br>0.00<br>0.42<br>0.09                                                                                                                     | 72<br>3800<br>230<br>1250<br>1275<br>12801                                                                                                               | 68<br>2999<br>190<br>1100<br>1194<br>12790<br>650                                                                                                                      | signals that intere-<br>and a mixed read<br>futures ticked high<br>All Country Work<br>longest run since J<br>in Asia gained af<br>Tuesday, with                                                                           | st rates will b<br>ding on prod<br>er in early Asia<br>d Index climil<br>anuary. A gau<br>ter closing a<br>Taiwan                                                                          | e higher fo<br>lucer infla<br>a trading. T<br>bed, exter<br>ige for ben<br>t a two-y<br>Semico                                                                     |
| NAM<br>NBS<br>NHL<br>ORY<br>PNH<br>SILP<br>SNO<br>SA versus Na<br>SA Bonds                                                                                                           | 3000<br>222<br>1200<br>1200<br>12801<br>855<br>amibian Bor                                                                                                             | 0.00<br>0.00<br>0.00<br>0.00<br>0.00<br>4.00<br>tds<br>current Price C                                                                                | 0.00<br>0.00<br>0.00<br>0.00<br>0.00<br>0.00<br>0.47                                                                                                                                                                                                                                                                                                                                                                                                                                                                                                                                                                                                                                                                                                                                                                                                                                                                                                                                                                                                                                                                                                                                                                                                                                                                                                                                                                                                                                                                                                                                                                                                                                                                                                                                                                                                                                                                                                                                                                                                                                                                                                                                                                                                                                                                                                                                                                                                                                                                                                                                                                                                                | 0.00<br>0.00<br>-0.41<br>-1.64<br>0.00<br>0.59<br>AM Bonds                                                                                                   | 2.86<br>-4.73<br>0.00<br>0.00<br>0.42<br>0.09<br>1.18<br>YTM                                                                                                      | 72<br>3800<br>230<br>1250<br>1275<br>12801<br>890<br><b>Premium</b>                                                                                      | 68<br>2999<br>190<br>1100<br>1194<br>12790<br>650<br><b>Chg [bp]</b>                                                                                                   | signals that intere-<br>and a mixed rear<br>futures ticked high<br>All Country Work<br>longest run since J<br>in Asia gained af<br>Tuesday, with<br>Manufacturing le                                                       | st rates will b<br>ding on prod<br>er in early Asia<br>d Index climil<br>anuary. A gau<br>ter closing a<br>Taiwan<br>ading the ac                                                          | e higher fo<br>lucer infla<br>a trading. 1<br>bed, exter<br>ge for ben<br>t a two-y<br>Semico<br>dvance. S                                                         |
| NAM<br>NBS<br>NHL<br>ORY<br>PNH<br>SILP<br>SNO<br>SA versus Na<br>SA Bonds<br>R186                                                                                                   | 3000<br>222<br>1200<br>12801<br>855<br>amibian Bor<br>YTM<br>9.19                                                                                                      | 0.00<br>0.00<br>0.00<br>0.00<br>0.00<br>4.00<br>105<br>Current Price C<br>102.95                                                                      | 0.00<br>0.00<br>0.00<br>0.00<br>0.00<br>0.47<br>hg [bp] N/<br>2.00 G(                                                                                                                                                                                                                                                                                                                                                                                                                                                                                                                                                                                                                                                                                                                                                                                                                                                                                                                                                                                                                                                                                                                                                                                                                                                                                                                                                                                                                                                                                                                                                                                                                                                                                                                                                                                                                                                                                                                                                                                                                                                                                                                                                                                                                                                                                                                                                                                                                                                                                                                                                                                               | 0.00<br>0.00<br>-0.41<br>-1.64<br>0.00<br>0.59<br>AM Bonds<br>C24                                                                                            | 2.86<br>-4.73<br>0.00<br>0.00<br>0.42<br>0.09<br>1.18<br><b>YTM</b><br>8.86                                                                                       | 72<br>3800<br>230<br>1250<br>1275<br>12801<br>890<br><b>Premium</b><br>0                                                                                 | 68<br>2999<br>190<br>1100<br>1194<br>12790<br>650<br><b>Chg [bp]</b><br>-0.16                                                                                          | signals that intere-<br>and a mixed read<br>futures ticked high<br>All Country Work<br>longest run since J<br>in Asia gained af<br>Tuesday, with<br>Manufacturing le<br>Japan and Austral                                  | st rates will b<br>ding on prod<br>er in early Asia<br>d Index climl<br>anuary. A gau<br>ter closing a<br>Taiwan<br>ading the ac<br>ia rose while                                          | e higher fo<br>ducer infla<br>a trading. 1<br>bed, exter<br>ge for ben<br>t a two-y<br>Semico<br>dvance. S<br>those in r                                           |
| NAM<br>NBS<br>NHL<br>ORY<br>PNH<br>SILP<br>SNO<br>SA versus Na<br>SA bonds<br>R186<br>R2030                                                                                          | 3000<br>222<br>1200<br>12801<br>855<br>amibian Bor<br>YTM C<br>9.19<br>10.49                                                                                           | 0.00<br>0.00<br>0.00<br>0.00<br>4.00<br>current Price C<br>102.95<br>89.49                                                                            | 0.00<br>0.00<br>0.00<br>0.00<br>0.00<br>0.47<br>hg [bp] N/<br>2.00 G(<br>4.00 G                                                                                                                                                                                                                                                                                                                                                                                                                                                                                                                                                                                                                                                                                                                                                                                                                                                                                                                                                                                                                                                                                                                                                                                                                                                                                                                                                                                                                                                                                                                                                                                                                                                                                                                                                                                                                                                                                                                                                                                                                                                                                                                                                                                                                                                                                                                                                                                                                                                                                                                                                                                     | 0.00<br>0.00<br>-0.41<br>-1.64<br>0.00<br>0.59<br>AM Bonds<br>C24<br>C25                                                                                     | 2.86<br>-4.73<br>0.00<br>0.00<br>0.42<br>0.09<br>1.18<br><b>YTM</b><br>8.86<br>9.01                                                                               | 72<br>3800<br>230<br>1250<br>1275<br>12801<br>890<br><b>Premium</b><br>0<br>0                                                                            | 68<br>2999<br>190<br>1100<br>1194<br>12790<br>650<br><b>Chg [bp]</b><br>-0.16<br>-0.09                                                                                 | signals that intere-<br>and a mixed read<br>futures ticked high<br>All Country Work<br>longest run since J<br>in Asia gained af<br>Tuesday, with<br>Manufacturing le<br>Japan and Austral<br>China slipped. Hor            | st rates will b<br>ding on prod<br>er in early Asia<br>d Index climl<br>anuary. A gau<br>ter closing a<br>Taiwan<br>ading the ac<br>ia rose while                                          | e higher fo<br>ducer infla<br>a trading. 1<br>bed, exter<br>ge for ben<br>t a two-y<br>Semico<br>dvance. S<br>those in r                                           |
| NAM<br>NBS<br>NHL<br>ORY<br>PNH<br>SILP<br>SNO<br>SA versus Na<br>SA Bonds<br>R186<br>R2030<br>R213                                                                                  | 3000<br>222<br>1200<br>1200<br>12801<br>855<br><b>amibian Borr<br/>YTM (C</b><br>9.19<br>10.49<br>10.99                                                                | 0.00<br>0.00<br>0.00<br>0.00<br>4.00<br>current Price C<br>102.95<br>89.49<br>81.22                                                                   | 0.00<br>0.00<br>0.00<br>0.00<br>0.00<br>0.47<br><b>hg [bp] N/</b><br>2.00 <b>G</b><br>4.00 <b>G</b>                                                                                                                                                                                                                                                                                                                                                                                                                                                                                                                                                                                                                                                                                                                                                                                                                                                                                                                                                                                                                                                                                                                                                                                                                                                                                                                                                                                                                                                                                                                                                                                                                                                                                                                                                                                                                                                                                                                                                                                                                                                                                                                                                                                                                                                                                                                                                                                                                                                                                                                                                                 | 0.00<br>0.00<br>-0.41<br>-1.64<br>0.00<br>0.59<br>AM Bonds<br>C24<br>C25<br>C26                                                                              | 2.86<br>-4.73<br>0.00<br>0.42<br>0.09<br>1.18<br><b>YTM</b><br>8.86<br>9.01<br>9.11                                                                               | 72<br>3800<br>230<br>1250<br>1275<br>12801<br>890<br><b>Premium</b><br>0<br>0                                                                            | 68<br>2999<br>190<br>1100<br>1194<br>12790<br>650<br><b>Chg [bp]</b><br>-0.16<br>-0.09<br>2.00                                                                         | signals that intere-<br>and a mixed rear<br>futures ticked high<br>All Country Work<br>longest run since J<br>in Asia gained af<br>Tuesday, with<br>Manufacturing le<br>Japan and Austral                                  | st rates will b<br>ding on prod<br>er in early Asia<br>d Index climl<br>anuary. A gau<br>ter closing a<br>Taiwan<br>ading the ac<br>ia rose while                                          | e higher fo<br>lucer infla<br>a trading. <sup>-</sup><br>bed, exten<br>ge for ber<br>t a two-y<br>Semico<br>dvance. S<br>those in n                                |
| NAM<br>NBS<br>NHL<br>ORY<br>PNH<br>SILP<br>SNO<br>SA versus Na<br>SA bonds<br>R186<br>R2030<br>R213<br>R213<br>R2032                                                                 | 3000<br>222<br>1200<br>12801<br>855<br>800<br>9.19<br>10.49<br>10.49<br>10.99<br>11.35                                                                                 | 0.00<br>0.00<br>0.00<br>0.00<br>0.00<br>4.00<br>ds<br>102.95<br>89.49<br>81.22<br>84.12                                                               | 0.00<br>0.00<br>0.00<br>0.00<br>0.00<br>0.47<br><b>hg [bp]</b> N/<br>2.00 G<br>4.00 G<br>4.00 G<br>4.00 G                                                                                                                                                                                                                                                                                                                                                                                                                                                                                                                                                                                                                                                                                                                                                                                                                                                                                                                                                                                                                                                                                                                                                                                                                                                                                                                                                                                                                                                                                                                                                                                                                                                                                                                                                                                                                                                                                                                                                                                                                                                                                                                                                                                                                                                                                                                                                                                                                                                                                                                                                           | 0.00<br>0.00<br>-0.41<br>-1.64<br>0.00<br>0.59<br>AM Bonds<br>C24<br>C25<br>C26<br>C27                                                                       | 2.86<br>-4.73<br>0.00<br>0.42<br>0.09<br>1.18<br><b>YTM</b><br>8.86<br>9.01<br>9.11<br>9.11<br>9.45                                                               | 72<br>3800<br>230<br>1250<br>1275<br>12801<br>890<br><b>Premium</b><br>0<br>0<br>0<br>-8<br>27                                                           | 68<br>2999<br>190<br>1100<br>1194<br>12790<br>650<br><b>Chg [bp]</b><br>-0.16<br>-0.09<br>2.00<br>2.00                                                                 | signals that intere-<br>and a mixed read<br>futures ticked high<br>All Country Work<br>longest run since J<br>in Asia gained af<br>Tuesday, with<br>Manufacturing le<br>Japan and Austral<br>China slipped. Hor            | st rates will b<br>ding on prod<br>er in early Asia<br>d Index climl<br>anuary. A gau<br>ter closing a<br>Taiwan<br>ading the ac<br>ia rose while                                          | e higher fo<br>lucer infla<br>a trading. <sup>-</sup><br>bed, exten<br>ge for ber<br>t a two-y<br>Semico<br>dvance. S<br>those in n                                |
| NAM<br>NBS<br>NHL<br>ORY<br>PNH<br>SILP<br>SNO<br>SA versus Na<br>SA Bonds<br>R186<br>R2030<br>R2030<br>R213<br>R2032<br>R2035                                                       | 3000<br>222<br>1200<br>12801<br>855<br>amibian Bor<br>YTM<br>9.19<br>10.49<br>10.99<br>11.35<br>12.10                                                                  | 0.00<br>0.00<br>0.00<br>0.00<br>0.00<br>4.00<br>102.95<br>89.49<br>81.22<br>84.12<br>80.80                                                            | 0.00<br>0.00<br>0.00<br>0.00<br>0.00<br>0.47<br><b>hg [bp]</b> N/<br>2.00 G<br>4.00 G<br>4.00 G<br>4.00 G<br>4.50 G                                                                                                                                                                                                                                                                                                                                                                                                                                                                                                                                                                                                                                                                                                                                                                                                                                                                                                                                                                                                                                                                                                                                                                                                                                                                                                                                                                                                                                                                                                                                                                                                                                                                                                                                                                                                                                                                                                                                                                                                                                                                                                                                                                                                                                                                                                                                                                                                                                                                                                                                                 | 0.00<br>0.00<br>-0.41<br>-1.64<br>0.00<br>0.59<br>AM Bonds<br>C24<br>C25<br>C26<br>C27<br>C28                                                                | 2.86<br>-4.73<br>0.00<br>0.42<br>0.09<br>1.18<br><b>YTM</b><br>8.86<br>9.01<br>9.11<br>9.11<br>9.45<br>9.52                                                       | 72<br>3800<br>230<br>1250<br>1275<br>12801<br>890<br><b>Premium</b><br>0<br>0<br>0<br>0<br>8<br>27<br>97                                                 | 68<br>2999<br>190<br>1100<br>1194<br>2790<br>650<br><b>Chg [bp]</b><br>-0.16<br>-0.09<br>2.00<br>2.00<br>2.00<br>4.00                                                  | signals that intere-<br>and a mixed read<br>futures ticked high<br>All Country Work<br>longest run since J<br>in Asia gained af<br>Tuesday, with<br>Manufacturing le<br>Japan and Austral<br>China slipped. Hor            | st rates will b<br>ding on prod<br>er in early Asia<br>d Index climl<br>anuary. A gau<br>ter closing a<br>Taiwan<br>ading the ac<br>ia rose while                                          | e higher fo<br>lucer infla<br>a trading. <sup>-</sup><br>bed, exten<br>ge for ber<br>t a two-y<br>Semico<br>dvance. S<br>those in n                                |
| NAM<br>NBS<br>NHL<br>ORY<br>PNH<br>SILP<br>SNO<br>SA Versus Na<br>SA Bonds<br>R186<br>R2030<br>R213<br>R2032<br>R2035<br>R209                                                        | 3000<br>222<br>1200<br>12801<br>855<br>amibian Bor<br>YTM<br>9.19<br>10.49<br>10.49<br>10.99<br>11.35<br>12.10<br>12.18                                                | 0.00<br>0.00<br>0.00<br>0.00<br>4.00<br>102.95<br>89.49<br>81.22<br>84.12<br>88.80<br>63.26                                                           | 0.00<br>0.00<br>0.00<br>0.00<br>0.00<br>0.00<br>0.07<br><b>hg [bp]</b> N/<br>2.00 G<br>4.00 G<br>4.00 G<br>4.50 G<br>4.50 G<br>3.00 G                                                                                                                                                                                                                                                                                                                                                                                                                                                                                                                                                                                                                                                                                                                                                                                                                                                                                                                                                                                                                                                                                                                                                                                                                                                                                                                                                                                                                                                                                                                                                                                                                                                                                                                                                                                                                                                                                                                                                                                                                                                                                                                                                                                                                                                                                                                                                                                                                                                                                                                               | 0.00<br>0.00<br>-0.41<br>-1.64<br>0.00<br>0.59<br>AM Bonds<br>C24<br>C25<br>C26<br>C26<br>C27<br>C28<br>C30                                                  | 2.86<br>-4.73<br>0.00<br>0.02<br>0.42<br>0.09<br>1.18<br><b>YTM</b><br>8.86<br>9.01<br>9.11<br>9.45<br>9.52<br>10.68                                              | 72<br>3800<br>230<br>1250<br>1275<br>12801<br>890<br><b>Premium</b><br>0<br>0<br>0<br>0<br>0<br>8<br>27<br>-8<br>27<br>-97                               | 68<br>2999<br>190<br>1100<br>1194<br>2790<br>650<br><b>Chg [bp]</b><br>-0.16<br>-0.09<br>2.00<br>2.00<br>2.00<br>4.00<br>4.00                                          | signals that intere-<br>and a mixed read<br>futures ticked high<br>All Country Work<br>longest run since J<br>in Asia gained af<br>Tuesday, with<br>Manufacturing le<br>Japan and Austral<br>China slipped. Hor            | st rates will b<br>ding on prod<br>er in early Asia<br>d Index climh<br>anuary. A gau<br>ter closing a<br>Taiwan<br>ading the ac<br>ia rose while<br>ig Kong marke                         | e higher fo<br>ducer infla<br>a trading. 1<br>bed, exter<br>ge for ben<br>t a two-y<br>Semico<br>dvance. S<br>those in r<br>ets are clo                            |
| NAM<br>NBS<br>NHL<br>ORY<br>PNH<br>SILP<br>SNO<br>SA Versus Na<br>SA Bonds<br>R186<br>R2030<br>R213<br>R2032<br>R2032<br>R2035<br>R209<br>R2037                                      | 3000<br>222<br>1200<br>1200<br>12801<br>855<br>amibian Bor<br>YTM C<br>9.19<br>10.49<br>10.99<br>11.35<br>12.10<br>12.18<br>12.46                                      | 0.00<br>0.00<br>0.00<br>0.00<br>4.00<br>102.95<br>89.49<br>81.22<br>84.12<br>88.80<br>63.26<br>75.04                                                  | 0.00<br>0.00<br>0.00<br>0.00<br>0.00<br>0.00<br>0.00<br>0.0                                                                                                                                                                                                                                                                                                                                                                                                                                                                                                                                                                                                                                                                                                                                                                                                                                                                                                                                                                                                                                                                                                                                                                                                                                                                                                                                                                                                                                                                                                                                                                                                                                                                                                                                                                                                                                                                                                                                                                                                                                                                                                                                                                                                                                                                                                                                                                                                                                                                                                                                                                                                         | 0.00<br>0.00<br>-0.41<br>-1.64<br>0.00<br>0.59<br>AM Bonds<br>C24<br>C25<br>C26<br>C27<br>C28<br>C30<br>C32                                                  | 2.86<br>-4.73<br>0.00<br>0.42<br>0.09<br>1.18<br><b>YTM</b><br>8.86<br>9.01<br>9.11<br>9.11<br>9.45<br>9.52<br>10.68<br>10.35                                     | 72<br>3800<br>230<br>1250<br>1275<br>12801<br>890<br><b>Premium</b><br>0<br>0<br>0<br>0<br>-8<br>27<br>-97<br>19                                         | 68<br>2999<br>190<br>1100<br>1194<br>12790<br>650<br><b>Chg [bp]</b><br>-0.16<br>-0.09<br>2.00<br>2.00<br>2.00<br>4.00<br>4.00<br>4.00                                 | signals that intere<br>and a mixed read<br>futures ticked high<br>All Country Work<br>longest run since J<br>in Asia gained af<br>Tuesday, with<br>Manufacturing le<br>Japan and Austral<br>China slipped. Hor<br>holiday. | st rates will b<br>ding on prod<br>er in early Asia<br>d Index climit<br>anuary. A gau<br>ter closing a<br>Taiwan<br>ading the ac<br>ia rose while<br>og Kong marke                        | e higher fo<br>ducer infla<br>a trading. 1<br>bed, exter<br>ge for ben<br>t a two-y<br>Semico<br>dvance. S<br>those in r<br>ets are clo                            |
| NAM<br>NBS<br>NHL<br>ORY<br>PNH<br>SILP<br>SNO<br>SA Bonds<br>R186<br>R2030<br>R213<br>R2032<br>R2032<br>R2035<br>R209<br>R2037<br>R2037<br>R2040                                    | 3000<br>222<br>1200<br>1200<br>12801<br>855<br>amibian Bor<br>YTM C<br>9.19<br>10.49<br>10.99<br>11.35<br>12.10<br>12.18<br>12.18<br>12.46<br>12.72                    | 0.00<br>0.00<br>0.00<br>0.00<br>4.00<br><b>curren Price</b><br>102.95<br>89.49<br>81.22<br>84.12<br>84.12<br>80.80<br>63.26<br>75.04<br>74.94         | 0.00<br>0.00<br>0.00<br>0.00<br>0.00<br>0.47<br>hg [bp] N/<br>2.00 G<br>4.00 G<br>6.50 G                                                                                                                                                                                                                                                                                                                                                                                                                                                                                                                                                                                                                                                                                                                                                                                                                                                                                                                                                                                                                                                                                                                                                                                                                                                                                                                                                                                                                                                                                                                                                                                                                                                                                                                                                                                                                                                                                                                                                                                                                                                                                                                                                                                                                                                                                                                                                                                                                                                              | 0.00<br>0.00<br>-0.41<br>-1.64<br>0.00<br>0.59<br>AM Bonds<br>C24<br>C25<br>C26<br>C27<br>C28<br>C30<br>C32<br>C35                                           | 2.86<br>-4.73<br>0.00<br>0.42<br>0.09<br>1.18<br><b>YTM</b><br>8.86<br>9.01<br>9.11<br>9.45<br>9.52<br>10.68<br>10.35<br>11.71                                    | 72<br>3800<br>230<br>1250<br>1275<br>12801<br>890<br><b>Premium</b><br>0<br>0<br>0<br>0<br>-8<br>27<br>-97<br>19<br>-64<br>-47                           | 68<br>2999<br>190<br>1100<br>1194<br>2790<br>650<br><b>Chg [bp]</b><br>-0.16<br>-0.09<br>2.00<br>2.00<br>2.00<br>4.00<br>4.00<br>4.00<br>4.00                          | signals that intere<br>and a mixed read<br>futures ticked high<br>All Country Work<br>longest run since J<br>in Asia gained af<br>Tuesday, with<br>Manufacturing le<br>Japan and Austral<br>China slipped. Hor<br>holiday. | st rates will b<br>ding on prod<br>er in early Asia<br>d Index climit<br>anuary. A gau<br>ter closing a<br>Taiwan<br>ading the ac<br>ia rose while<br>ng Kong marke<br><b>2021</b><br>3.5% | e higher fo<br>ducer infla<br>a trading.<br>bed, exter<br>ge for ber<br>t a two-y<br>Semico<br>dvance. S<br>those in n<br>ets are clo<br>2022<br>4.6%              |
| NAM<br>NBS<br>NHL<br>ORY<br>PNH<br>SILP<br>SNO<br>SA versus Na<br>SA bonds<br>R186<br>R2030<br>R213<br>R2032<br>R2035<br>R2035<br>R2037<br>R2037<br>R2040<br>R2040<br>R2040<br>R2040 | 3000<br>222<br>1200<br>12801<br>855<br>amibian Bor<br>YTM C<br>9.19<br>10.49<br>10.99<br>11.35<br>12.10<br>12.18<br>12.46<br>12.72<br>12.54                            | 0.00<br>0.00<br>0.00<br>0.00<br>4.00<br><b>current Price</b><br>88.49<br>81.22<br>84.12<br>84.12<br>80.80<br>63.26<br>75.04<br>74.94<br>58.04         | 0.00<br>0.00<br>0.00<br>0.00<br>0.47<br>hg [bp] N/<br>2.00 G<br>4.00 G<br>4.00 G<br>4.00 G<br>4.00 G<br>6.50 G<br>6.00 G                                                                                                                                                                                                                                                                                                                                                                                                                                                                                                                                                                                                                                                                                                                                                                                                                                                                                                                                                                                                                                                                                                                                                                                                                                                                                                                                                                                                                                                                                                                                                                                                                                                                                                                                                                                                                                                                                                                                                                                                                                                                                                                                                                                                                                                                                                                                                                                                                                                                                                                                            | 0.00<br>0.00<br>-0.41<br>-1.64<br>0.00<br>0.59<br>AM Bonds<br>C24<br>C25<br>C26<br>C27<br>C26<br>C27<br>C28<br>C30<br>C32<br>C33<br>C33<br>C37               | 2.86<br>-4.73<br>0.00<br>0.42<br>0.09<br>1.18<br><b>YTM</b><br>8.86<br>9.01<br>9.11<br>9.45<br>9.52<br>10.68<br>10.35<br>11.71<br>12.26                           | 72<br>3800<br>230<br>1250<br>1275<br>12801<br>890<br><b>Premium</b><br>0<br>0<br>0<br>0<br>-8<br>27<br>-97<br>97<br>-97<br>19<br>-64<br>-64              | 68<br>2999<br>190<br>1100<br>1194<br>12790<br>650<br><b>Chg [bp]</b><br>-0.16<br>-0.09<br>2.00<br>2.00<br>2.00<br>4.00<br>4.00<br>4.00<br>4.00<br>3.00<br>3.00         | signals that intere<br>and a mixed read<br>futures ticked high<br>All Country Work<br>longest run since J<br>in Asia gained af<br>Tuesday, with<br>Manufacturing le<br>Japan and Austral<br>China slipped. Hor<br>holiday. | st rates will b<br>ding on prod<br>er in early Asia<br>d Index climb<br>anuary. A gau<br>ter closing a<br>Taiwan<br>ading the ac<br>ia rose while<br>g Kong marke<br>2021<br>3.5%<br>4.5%  | e higher fo<br>ducer infla<br>a trading. T<br>bed, exter<br>ge for ben<br>t a two-y<br>Semico<br>dvance. S<br>those in r<br>ets are clo<br>2022<br>4.6%<br>6.9%    |
| NAM<br>NBS<br>NHL<br>ORY<br>PNH<br>SILP<br>SNO<br>SA versus Na<br>SA Bonds<br>R186<br>R2030<br>R2030<br>R2032<br>R2032<br>R2035<br>R209<br>R2037<br>R2040<br>R214<br>R2044           | 3000<br>222<br>1200<br>12801<br>855<br>amibian Bor<br>YTM C<br>9.19<br>10.49<br>10.49<br>11.35<br>12.10<br>12.18<br>12.46<br>12.72<br>12.54<br>12.54<br>12.81          | 0.00<br>0.00<br>0.00<br>0.00<br>4.00<br>0.00<br>4.00<br>0.05<br>0.05<br>89.49<br>81.22<br>84.12<br>80.80<br>63.26<br>75.04<br>74.94<br>58.04<br>71.02 | 0.00<br>0.00<br>0.00<br>0.00<br>0.47<br><b>hg [bp]</b> N/<br>2.00 G(<br>4.00 G(<br>4.00 G(<br>4.00 G(<br>3.00 G(<br>3.00 G(<br>6.50 G(<br>6.00 G(<br>7.00 G(                                                                                                                                                                                                                                                                                                                                                                                                                                                                                                                                                                                                                                                                                                                                                                                                                                                                                                                                                                                                                                                                                                                                                                                                                                                                                                                                                                                                                                                                                                                                                                                                                                                                                                                                                                                                                                                                                                                                                                                                                                                                                                                                                                                                                                                                                                                                                                                                                                                                                                        | 0.00<br>0.00<br>-0.41<br>-1.64<br>0.00<br>0.59<br>AM Bonds<br>C24<br>C25<br>C26<br>C27<br>C28<br>C30<br>C32<br>C32<br>C33<br>C33<br>C33<br>C40               | 2.86<br>-4.73<br>0.00<br>0.42<br>0.09<br>1.18<br><b>YTM</b><br>8.86<br>9.01<br>9.11<br>9.45<br>9.52<br>10.68<br>10.35<br>11.71<br>12.26<br>12.74                  | 72<br>3800<br>230<br>1250<br>1275<br>12801<br>890<br><b>Premium</b><br>0<br>0<br>0<br>0<br>-8<br>27<br>-97<br>19<br>-64<br>-47<br>-47<br>-20<br>20       | 68<br>2999<br>190<br>1100<br>1194<br>12790<br>650<br><b>Chg [bp]</b><br>-0.16<br>-0.09<br>2.00<br>2.00<br>2.00<br>4.00<br>4.00<br>4.00<br>4.00<br>3.00<br>3.00<br>6.00 | signals that intere<br>and a mixed read<br>futures ticked high<br>All Country Work<br>longest run since J<br>in Asia gained af<br>Tuesday, with<br>Manufacturing le<br>Japan and Austral<br>China slipped. Hor<br>holiday. | st rates will b<br>ding on prod<br>er in early Asia<br>d Index climit<br>anuary. A gau<br>ter closing a<br>Taiwan<br>ading the ac<br>ia rose while<br>ng Kong marke<br><b>2021</b><br>3.5% | e higher fo<br>ducer infla<br>a trading. T<br>bed, exter<br>age for ben<br>t a two-y<br>Semico<br>dvance. S<br>those in r<br>ets are clo<br>2022<br>4.6%           |
| NAM<br>NBS<br>NHL<br>ORY<br>PNH<br>SILP<br>SNO<br>SA versus Na<br>SA bonds<br>R186<br>R2030<br>R2030<br>R2032<br>R2035<br>R2035<br>R209<br>R2037<br>R2040<br>R2044<br>R2044<br>R2048 | 3000<br>222<br>1200<br>12801<br>855<br>amibian Bor<br>YTM C<br>9.19<br>10.49<br>10.49<br>10.99<br>11.35<br>12.10<br>12.18<br>12.46<br>12.72<br>12.54<br>12.54<br>12.51 | 0.00<br>0.00<br>0.00<br>0.00<br>4.00<br>102.95<br>89.49<br>81.22<br>84.12<br>84.12<br>80.80<br>63.26<br>75.04<br>74.94<br>58.04<br>71.02<br>70.45     | 0.00<br>0.00<br>0.00<br>0.00<br>0.47<br><b>hg [bp]</b> N/<br>2.00 G(<br>4.00 G(<br>4.00 G(<br>4.00 G(<br>3.00 G(<br>3.00 G(<br>3.00 G(<br>6.50 G(<br>6.00 G(<br>7.00 G(<br>7.00 G(                                                                                                                                                                                                                                                                                                                                                                                                                                                                                                                                                                                                                                                                                                                                                                                                                                                                                                                                                                                                                                                                                                                                                                                                                                                                                                                                                                                                                                                                                                                                                                                                                                                                                                                                                                                                                                                                                                                                                                                                                                                                                                                                                                                                                                                                                                                                                                                                                                                                                  | 0.00<br>0.00<br>-0.41<br>-1.64<br>0.00<br>0.59<br>AM Bonds<br>C24<br>C25<br>C26<br>C27<br>C28<br>C26<br>C27<br>C28<br>C30<br>C32<br>C35<br>C37<br>C40<br>C43 | 2.86<br>-4.73<br>0.00<br>0.42<br>0.09<br>1.18<br><b>YTM</b><br>8.86<br>9.01<br>9.11<br>9.11<br>9.45<br>9.52<br>10.68<br>10.35<br>11.71<br>12.26<br>12.74<br>12.85 | 72<br>3800<br>230<br>1250<br>1275<br>12801<br>890<br><b>Premium</b><br>0<br>0<br>0<br>0<br>-8<br>27<br>-97<br>19<br>-97<br>19<br>-64<br>-47<br>-20<br>20 | 68<br>2999<br>190<br>1100<br>1194<br>2790<br>650<br><b>Chg [bp]</b><br>-0.16<br>-0.09<br>2.00<br>2.00<br>2.00<br>4.00<br>4.00<br>4.00<br>3.00<br>3.00<br>6.00<br>7.00  | signals that intere<br>and a mixed read<br>futures ticked high<br>All Country Work<br>longest run since J<br>in Asia gained af<br>Tuesday, with<br>Manufacturing le<br>Japan and Austral<br>China slipped. Hor<br>holiday. | st rates will b<br>ding on prod<br>er in early Asia<br>d Index climb<br>anuary. A gau<br>ter closing a<br>Taiwan<br>ading the ac<br>ia rose while<br>g Kong marke<br>2021<br>3.5%<br>4.5%  | e higher fo<br>ducer infla<br>a trading. T<br>bed, exter<br>ge for ben<br>t a two-y<br>Semico<br>dvance. S<br>those in r<br>ets are clo<br>2022<br>4.6%<br>6.9%    |
| NAM<br>NBS<br>NHL<br>ORY<br>PNH<br>SILP<br>SNO<br>SA versus Na<br>SA Bonds<br>R186<br>R2030<br>R2030<br>R2032<br>R2032<br>R2035<br>R209<br>R2037<br>R2040<br>R214<br>R2044           | 3000<br>222<br>1200<br>12801<br>855<br>amibian Bor<br>YTM C<br>9.19<br>10.49<br>10.49<br>11.35<br>12.10<br>12.18<br>12.46<br>12.72<br>12.54<br>12.54<br>12.81          | 0.00<br>0.00<br>0.00<br>0.00<br>4.00<br>0.00<br>4.00<br>0.05<br>0.05<br>89.49<br>81.22<br>84.12<br>80.80<br>63.26<br>75.04<br>74.94<br>58.04<br>71.02 | 0.00<br>0.00<br>0.00<br>0.00<br>0.00<br>0.47<br><b>hg [bp]</b> N/<br>2.00 G<br>4.00 G<br>4.00 G<br>4.00 G<br>4.00 G<br>6.50 G<br>7.00 G<br>6.50 G<br>7.00 G<br>6.50 G<br>7.00 G<br>6.50 G<br>7.00 G<br>7.00 G<br>6.50 G<br>7.00 | 0.00<br>0.00<br>-0.41<br>-1.64<br>0.00<br>0.59<br>AM Bonds<br>C24<br>C25<br>C26<br>C27<br>C28<br>C30<br>C32<br>C32<br>C33<br>C33<br>C33<br>C40               | 2.86<br>-4.73<br>0.00<br>0.42<br>0.09<br>1.18<br><b>YTM</b><br>8.86<br>9.01<br>9.11<br>9.45<br>9.52<br>10.68<br>10.35<br>11.71<br>12.26<br>12.74                  | 72<br>3800<br>230<br>1250<br>1275<br>12801<br>890<br><b>Premium</b><br>0<br>0<br>0<br>0<br>-8<br>27<br>-97<br>19<br>-64<br>-47<br>-47<br>-20<br>20       | 68<br>2999<br>190<br>1100<br>1194<br>12790<br>650<br><b>Chg [bp]</b><br>-0.16<br>-0.09<br>2.00<br>2.00<br>2.00<br>4.00<br>4.00<br>4.00<br>4.00<br>3.00<br>3.00<br>6.00 | signals that intere<br>and a mixed read<br>futures ticked high<br>All Country Work<br>longest run since J<br>in Asia gained af<br>Tuesday, with<br>Manufacturing le<br>Japan and Austral<br>China slipped. Hor<br>holiday. | st rates will b<br>ding on prod<br>er in early Asia<br>d Index climb<br>anuary. A gau<br>ter closing a<br>Taiwan<br>ading the ac<br>ia rose while<br>g Kong marke<br>2021<br>3.5%<br>4.5%  | e higher fo<br>ducer infla<br>a trading. T<br>bed, exter<br>ige for ben<br>t a two-y<br>Semico<br>dvance. SI<br>those in r<br>ets are clos<br>2022<br>4.6%<br>6.9% |